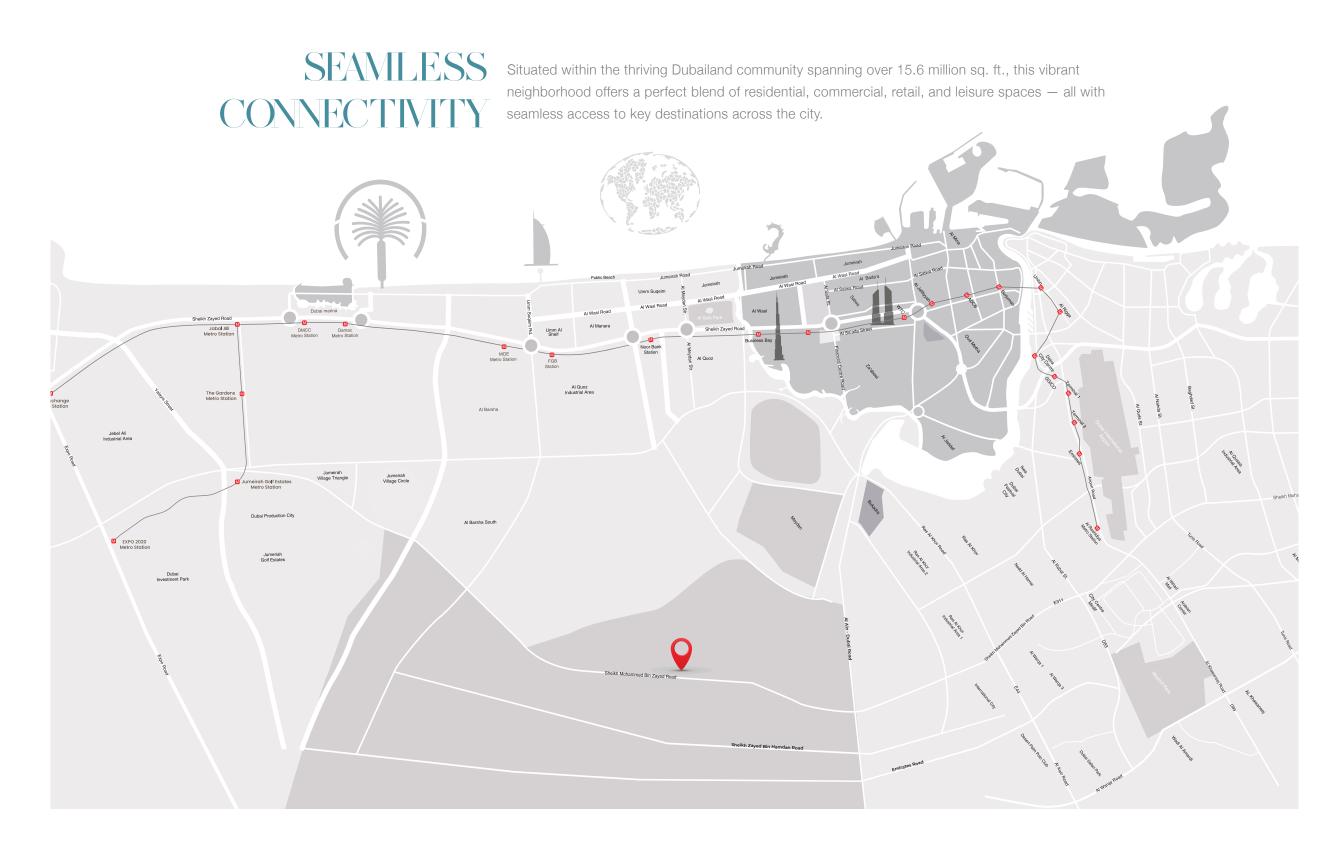

#### EXCEPTIONALLY CONNECTED

Your prestigious Majan, Dubailand address places you at the nexus of convenience and exclusivity. Premium shopping destinations, gourmet dining experiences, and cultural attractions are just minutes away, while the sanctuary of SAMANA Barari Heights offers a welcome retreat from the city's energy whenever you desire.

# CLOSE TO EVERYTHING, FAR FROM ORDINARY

10 - 15 min

Cityland Mall

Global village

Dubai Miracle Garden

**Dubai Outlet Mall** 

15 - 20 min

Burj Khalifa

Dubai Mall

Downtown Dubai

Dubai Hills Mall

20 - 25 min

Burj Al Arab

**Dubai International Airport** 

Mall Of Emirates

Palm Jumeirah