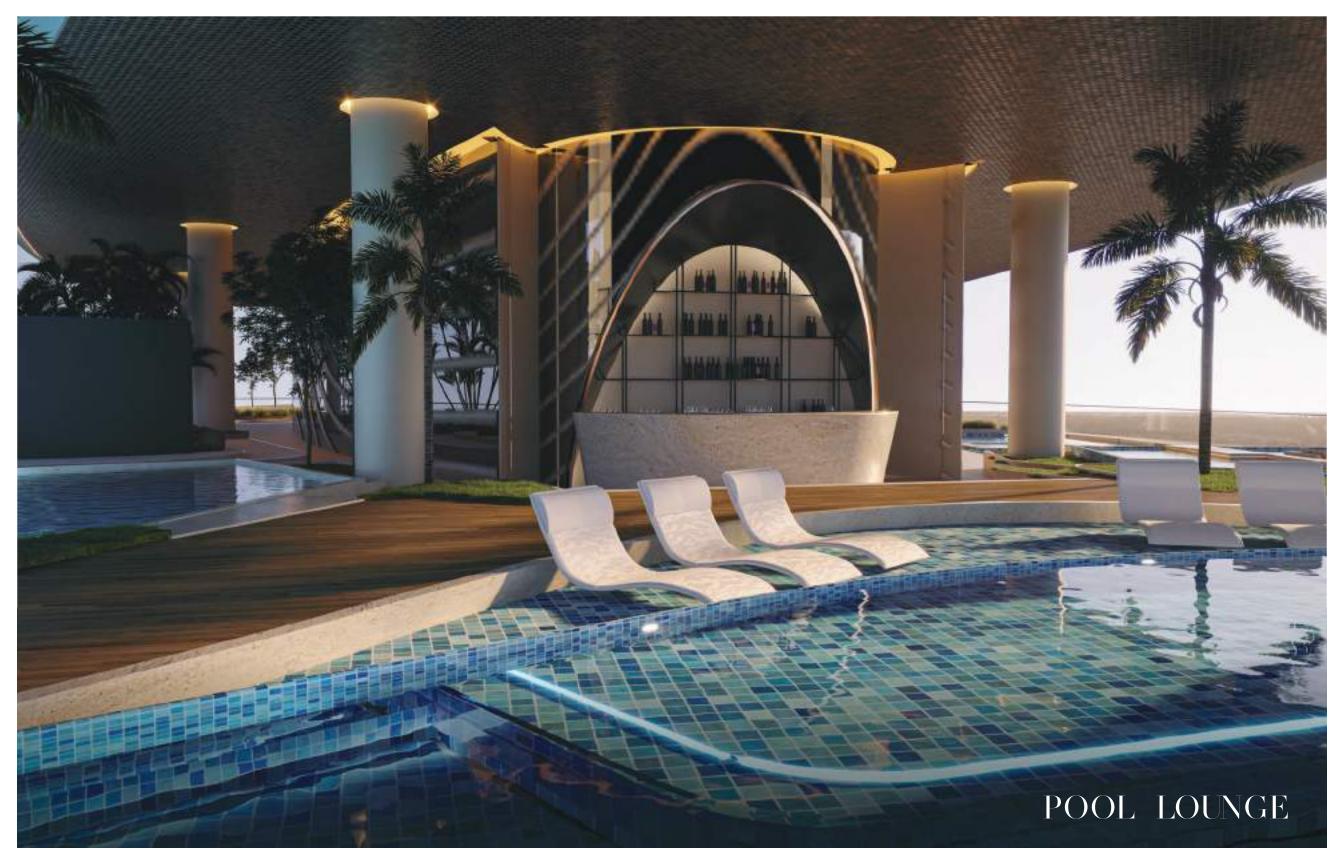

Immerse yourself in aquatic luxury with the multi-level water features at SAMANA Barari Heights. Dive into the family swimming pool, relax in the jacuzzi, or energize yourself with aquatic gym sessions. Whether you're relaxing or staying active, these water features cater to all moods and needs, creating an exclusive and rejuvenating environment.

For adults seeking serenity, the high-rise infinity pool offers stunning views of Dubai and the Al Barari community, accompanied by its own jacuzzi and scenic viewing deck. Whether you're swimming or floating in peace, these waterside spaces elevate your lifestyle.

# DIVE INTO WATERSIDE BLISS