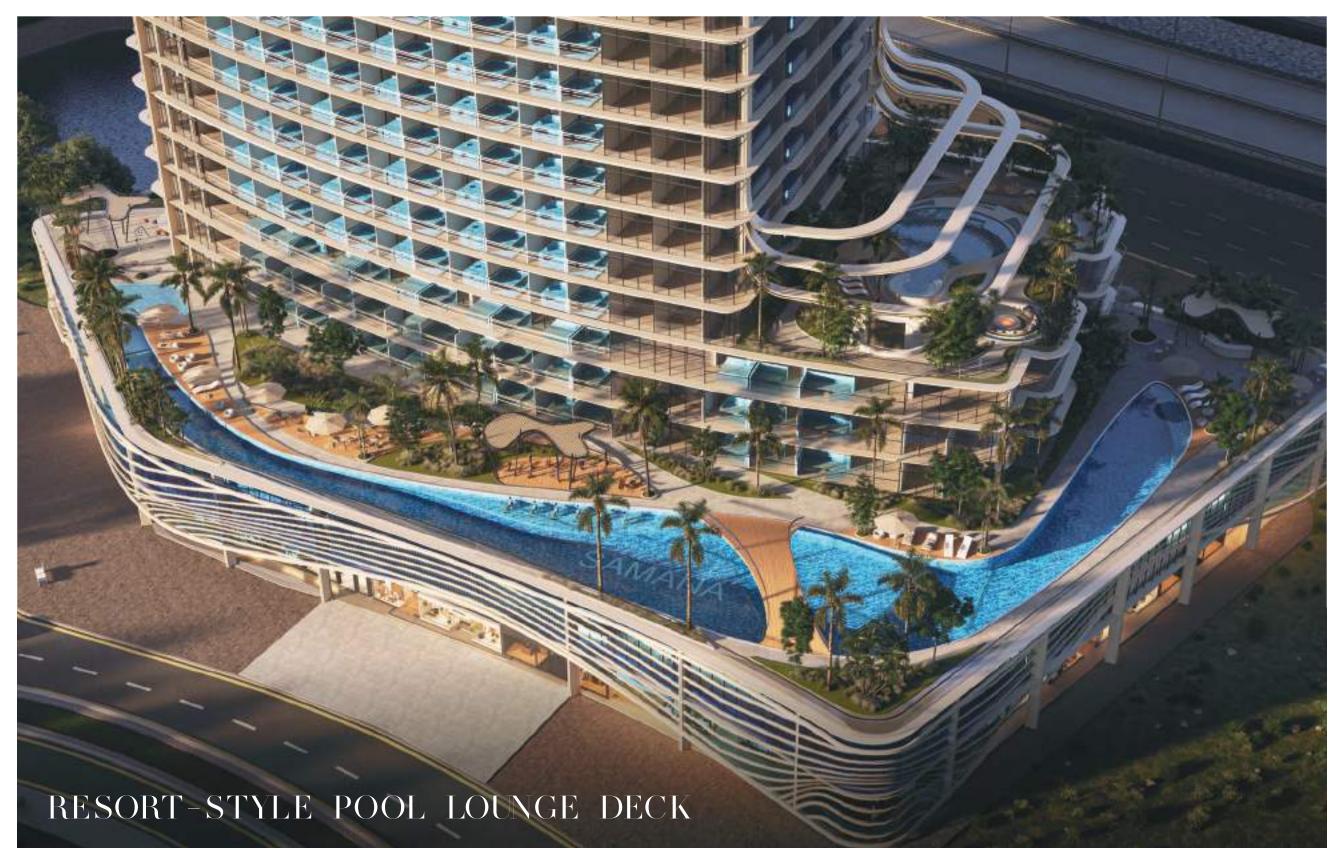

Immerse yourself in aquatic luxury with the multi-level water features at SAMANA Barari Heights. Dive into the family swimming pool, relax in the jacuzzi, or energize yourself with aquatic gym sessions. Whether you're relaxing or staying active, these water features cater to all moods and needs, creating an exclusive and rejuvenating environment.

For adults seeking serenity, the high-rise infinity pool offers stunning views of Dubai and the Al Barari community, accompanied by its own jacuzzi and scenic viewing deck. Whether you're swimming or floating in peace, these waterside spaces elevate your lifestyle.

# DIVE INTO WATERSIDE BLISS