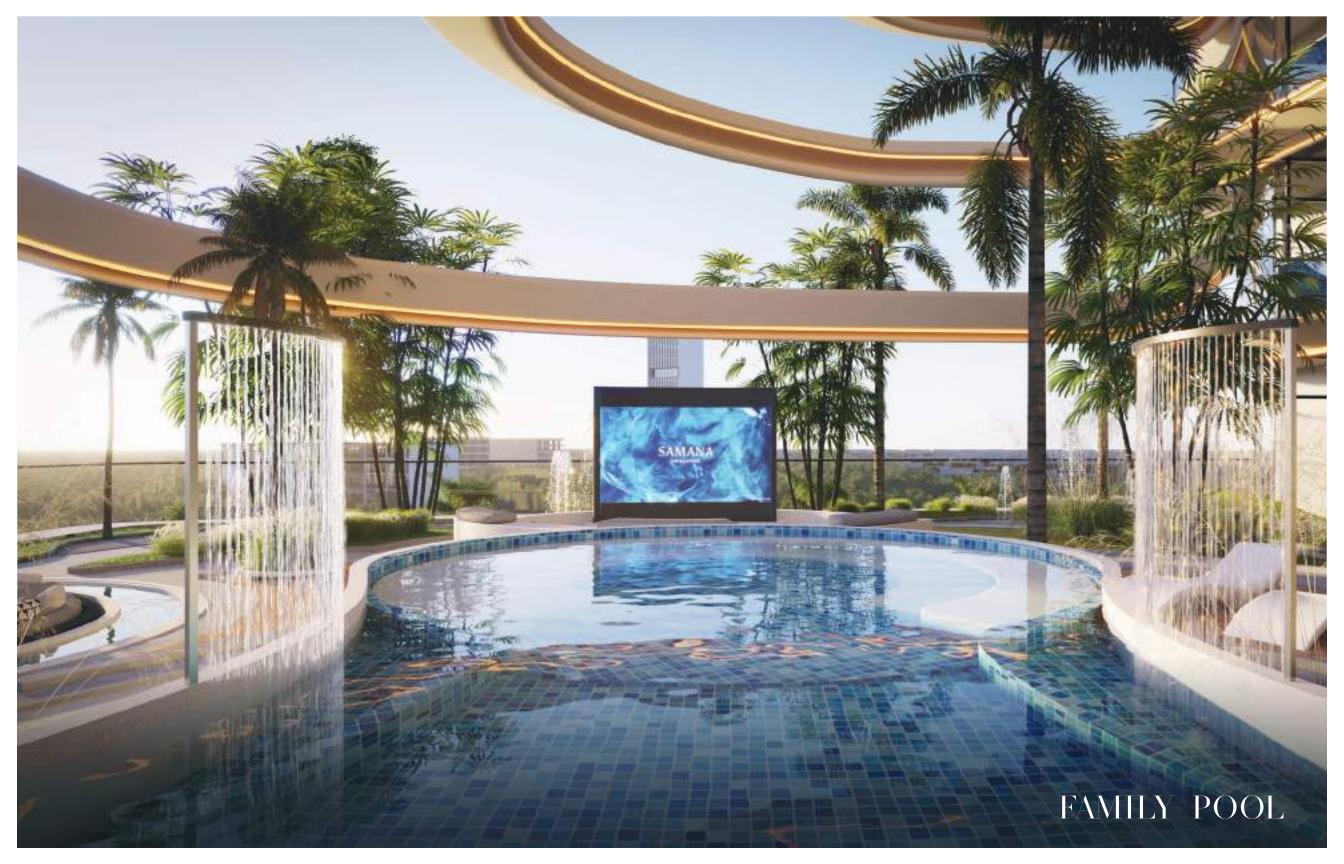

Immerse yourself in aquatic luxury with the multi-level water features at SAMANA Barari Heights. Dive into the family swimming pool, relax in the jacuzzi, or energize yourself with aquatic gym sessions. Whether you're relaxing or staying active, these water features cater to all moods and needs, creating an exclusive and rejuvenating environment.

For adults seeking serenity, the high-rise infinity pool offers stunning views of Dubai and the Al Barari community, accompanied by its own jacuzzi and scenic viewing deck. Whether you're swimming or floating in peace, these waterside spaces elevate your lifestyle.

# DIVE INTO WATERSIDE BLISS