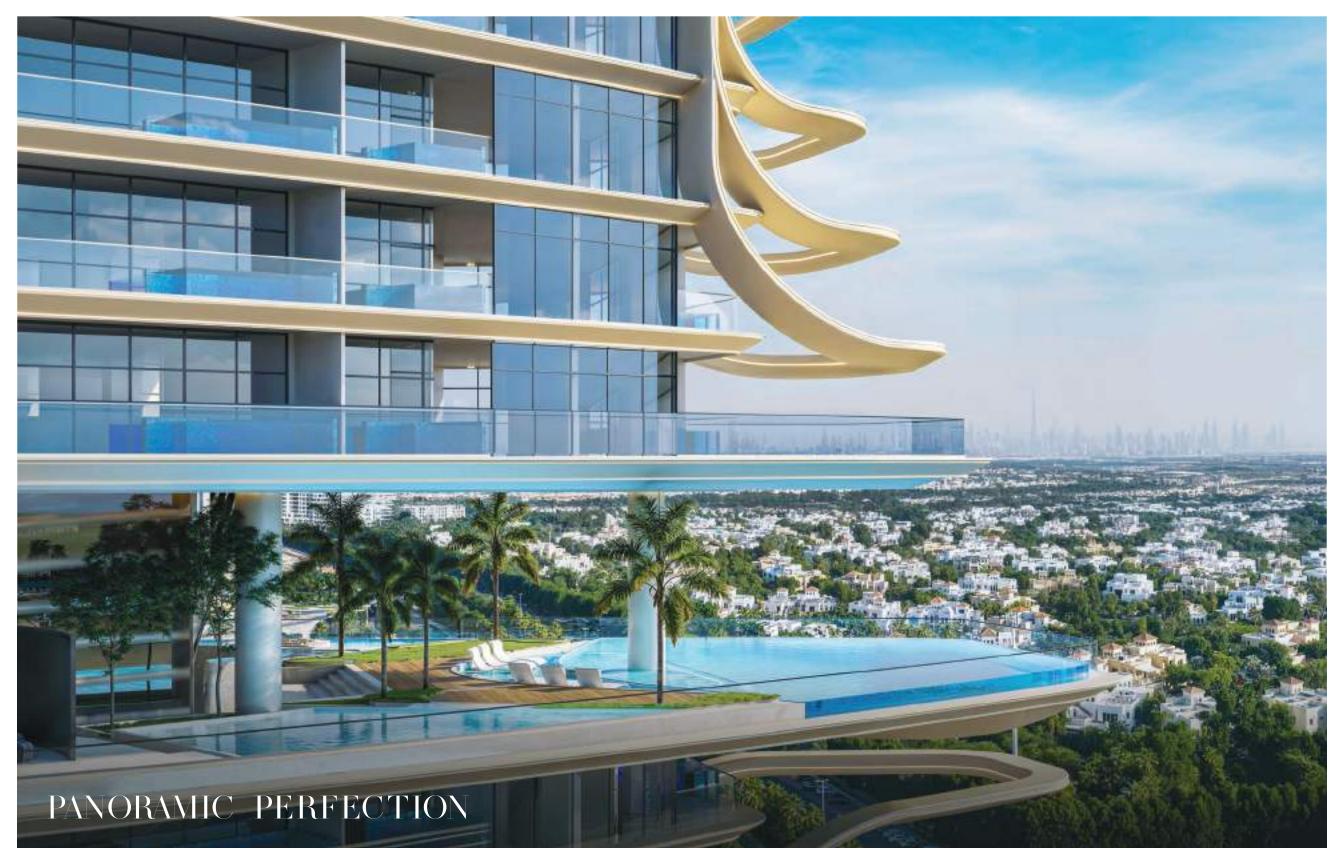

For adults seeking serenity, the high-rise infinity pool offers stunning views of Dubai and the Al Barari community, accompanied by its own jacuzzi and scenic viewing deck. Whether you're swimming or floating in peace, these waterside spaces elevate your lifestyle.