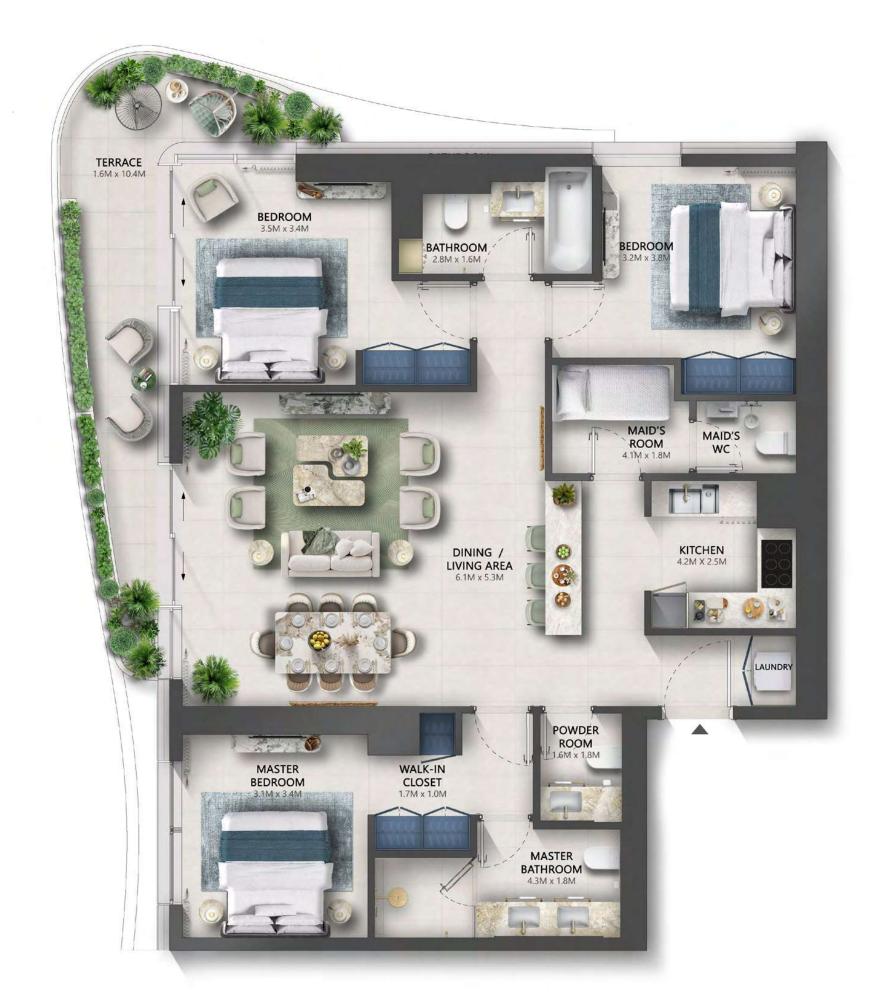

TYPE B

INTERNAL AREA

1,759 - 1,760 SQ.FT

EXTERNAL AREA

436 - 438 SQ.FT

TOTAL AREA

2,196 - 2,198 SQ.FT

FLOOR 28 - 30

FLOOR 31 - 34 (EXECUTIVE)

TYPE C

INTERNAL AREA

1,521 - 1,526 SQ.FT

EXTERNAL AREA

222 SQ.FT

TOTAL AREA

1,743 - 1,748 SQ.FT