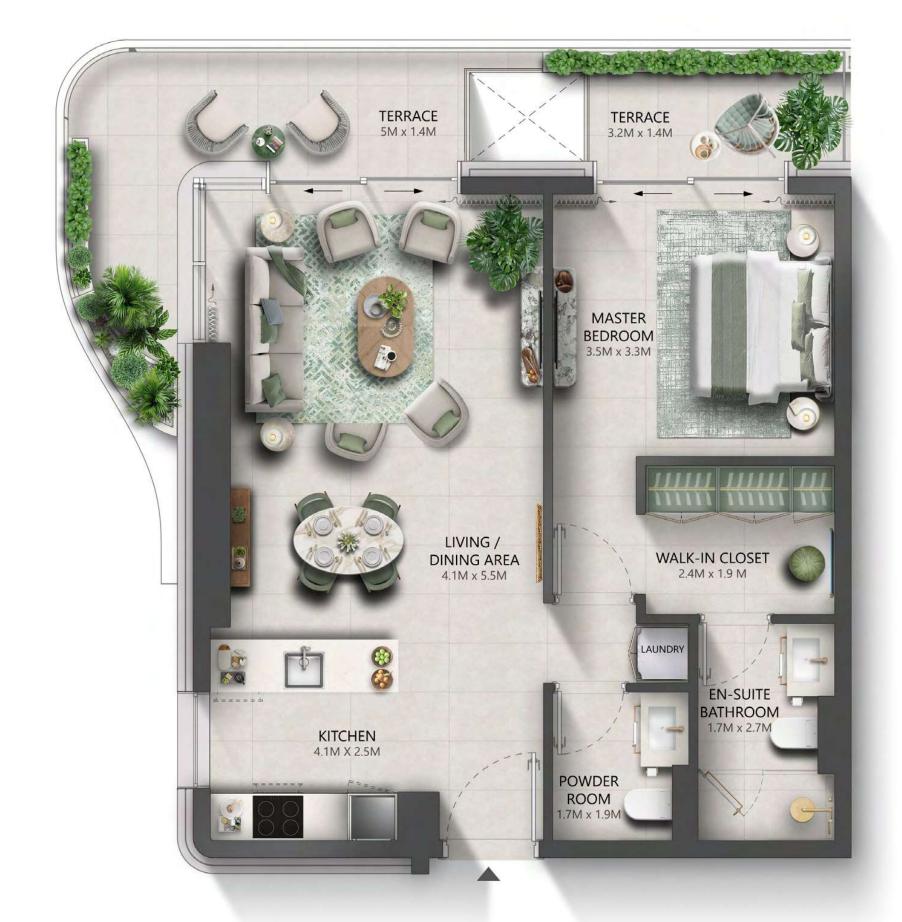

TYPE A1







INTERNAL AREA

674 - 688 SQ.FT

EXTERNAL AREA

73 - 99 SQ.FT

TOTAL AREA

749 - 787 SQ.FT









FLOOR 9 - 14, 16 - 30



TYPE A2







INTERNAL AREA 683 SQ.FT

EXTERNAL AREA 108 - 153 SQ.FT

TOTAL AREA 791 - 836 SQ.FT







The renderings and visualisations in this brochure are for illustrative and marketing purposes only. While the information provided is accurate and reliable at the time of publication, it is important to note that only the information included in the final Sales and Purchase Agreement will carry legal significance.

TYPE B1 & B2







 INTERNAL AREA
 693 - 701 SQ.FT

 EXTERNAL AREA
 196 - 329 SQ.FT

 TOTAL AREA
 893 - 1,022 SQ.FT





FLOOR 9 - 14, 16 - 30



The renderings and visualisations in this brochure are for illustrative and marketing purposes only. While the information provided is accurate and reliable at the time of publication, it is important to note that only the information included in the final Sales and Purchase Agreement will carry legal significance.

TYPE A







 INTERNAL AREA
 1,034 - 1,047 SQ.FT

 EXTERNAL AREA
 216 - 349 SQ.FT

 TOTAL AREA
 1,255 - 1,387 SQ.FT

# KEY SECTION



UNIT 06 FLOOR 10 - 14, 16 - 30 UNIT 10 FLOOR 10 - 14, 16 - 27



The renderings and visualisations in this brochure are for illustrative and marketing purposes only. While the information provided is accurate and r