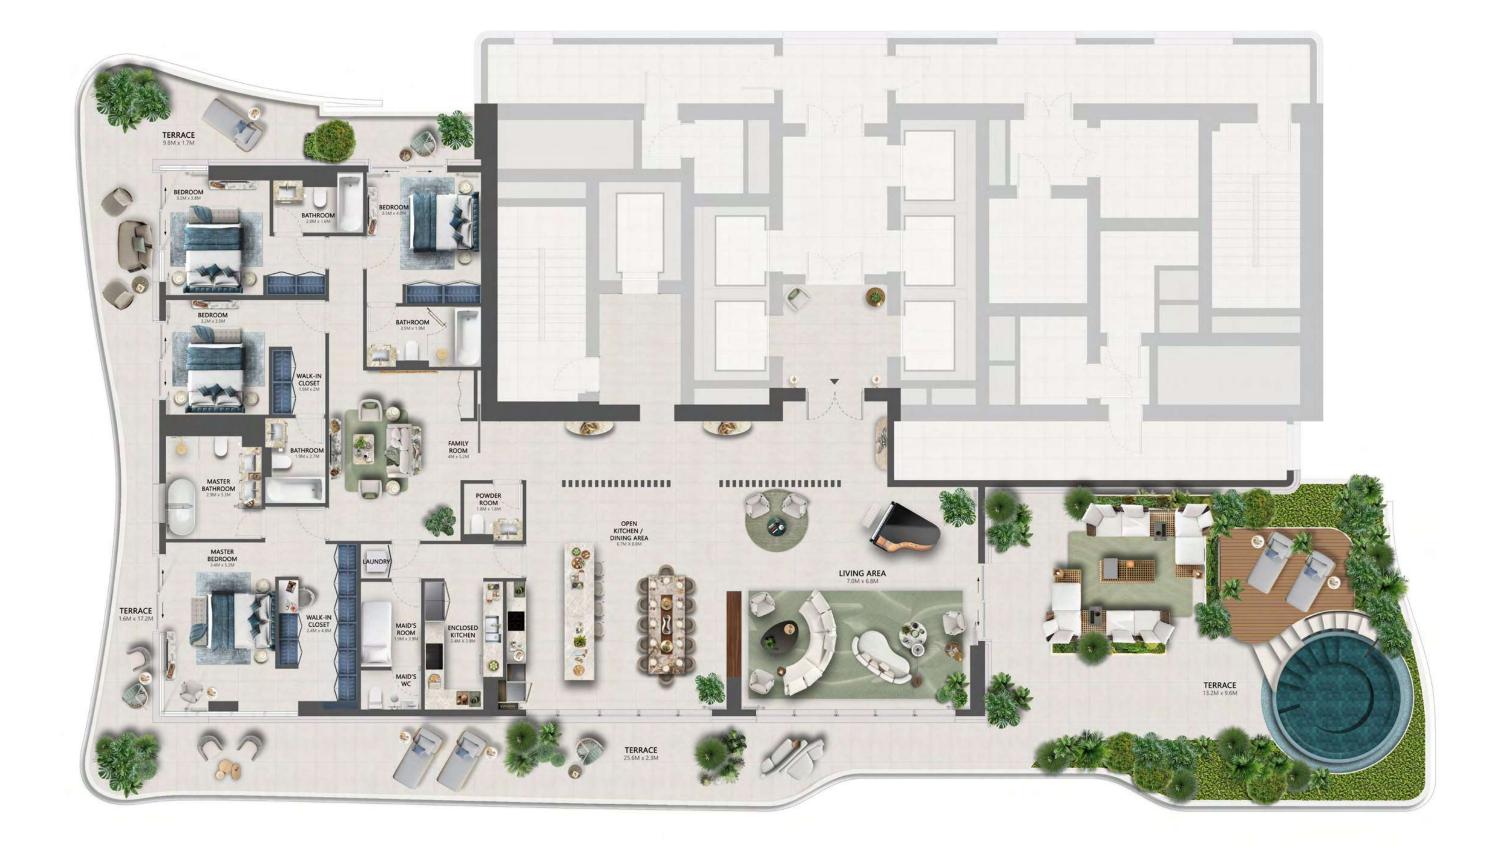

# 4 BEDROOM - PENTHOUSE

| TOTAL AREA    | 5 778 | SO FT |
|---------------|-------|-------|
| EXTERNAL AREA | 2,549 | SQ.FT |
| INTERNAL AREA | 3,229 | SQ.FT |

FLOOR 35

The renderings and visualisations in this brochure are for illustrative and marketing purposes only. While the information provided is accurate and reliable at the time of publication, it is important to note that only the information included in the final Sales and Purchase Agreement will carry legal significance.