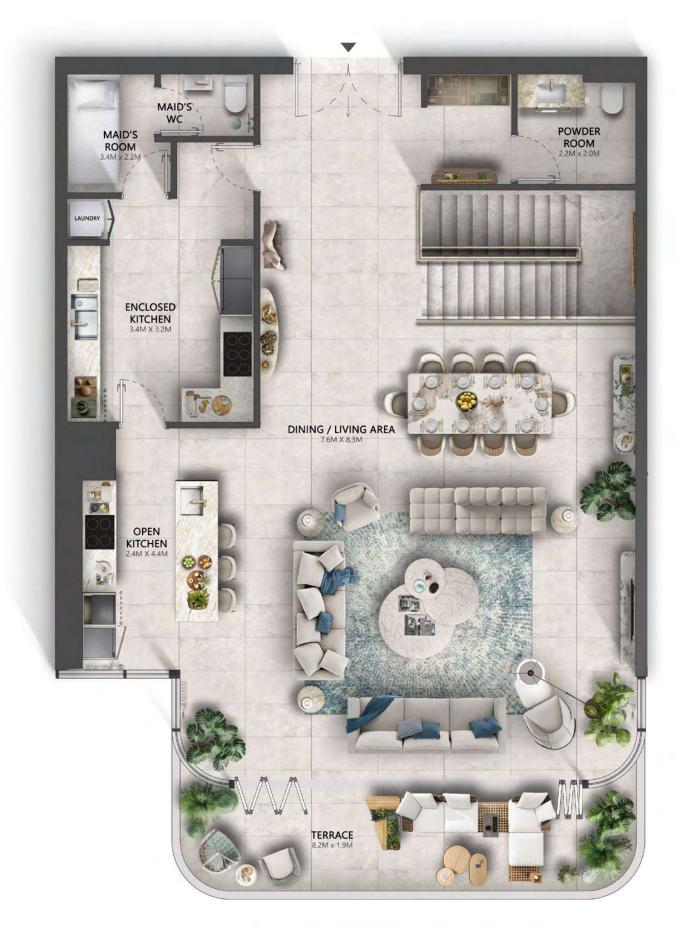

## 3 BEDROOM - MASIONETTE

LOWER LEVEL

UPPER LEVEL

The renderings and visualisations in this brochure are for illustrative and marketing purposes only. While the information provided is accurate and reliable at the time of publication, it is important to note that only the information included in the final Sales and Purchase Agreement will carry legal significance.

INTERNAL AREA

2,785 - 2,813 SQ.FT

EXTERNAL AREA

171 SQ.FT

TOTAL AREA

2,956 - 2,984 SQ.FT

LOWER LEVEL FLOOR 1

UPPER LEVEL FLOOR 2