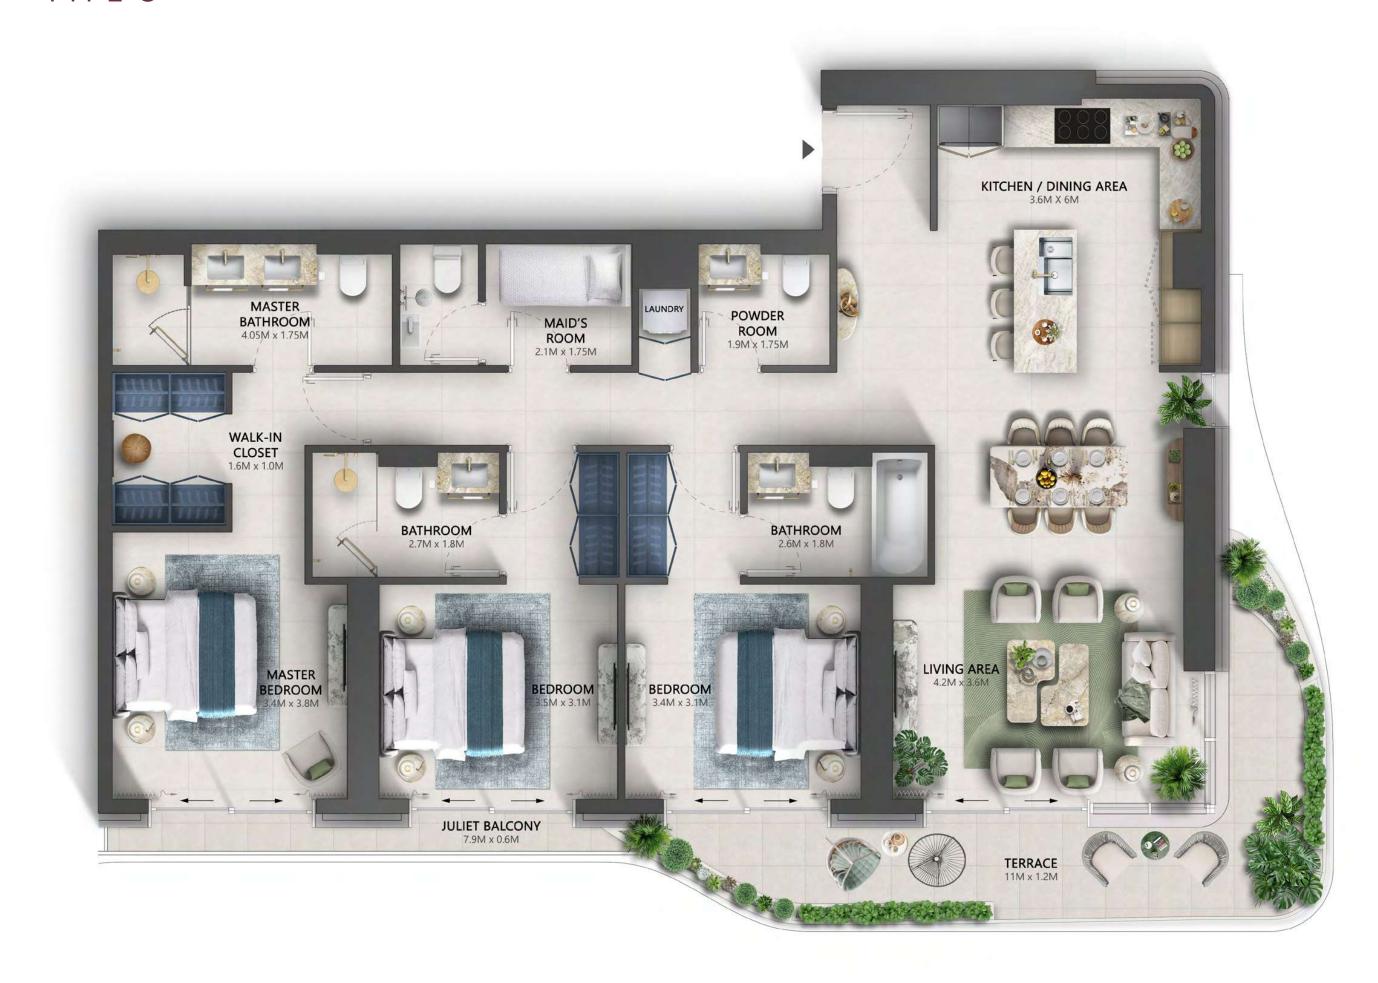

FLOOR 31 - 34 (EXECUTIVE)

TYPE C

INTERNAL AREA

1,521 - 1,526 SQ.FT

EXTERNAL AREA

222 SQ.FT

TOTAL AREA

1,743 - 1,748 SQ.FT