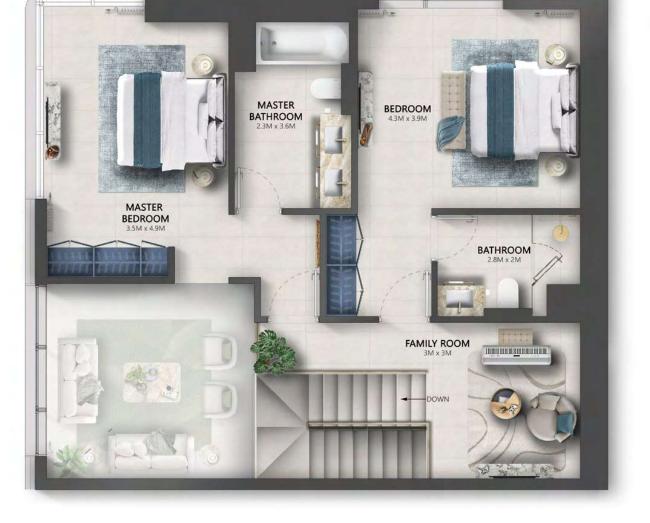

TYPE A

LOWER LEVEL

UPPER LEVEL

INTERNAL AREA 1,924 SQ.FT

EXTERNAL AREA 209 - 242 SQ.FT

TOTAL AREA

2,133 - 2,166 SQ.FT

TYPE B