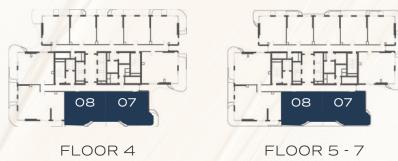

TYPE B

INTERNAL AREA

1,320 - 1,322 SQ.FT

EXTERNAL AREA

315 - 496 SQ.FT

TOTAL AREA

1,636 - 1,816 SQ.FT

FLOOR 4

FLOOR 5 - 7

FLOOR 10 - 14, 16 - 19, 22 - 27

The renderings and visualisations in this brochure are for illustrative and marketing purposes only. While the information provided is accurate and reliable at the time of publication, it is important to note that only the information included in the final Sales and Purchase Agreement will carry legal significance.