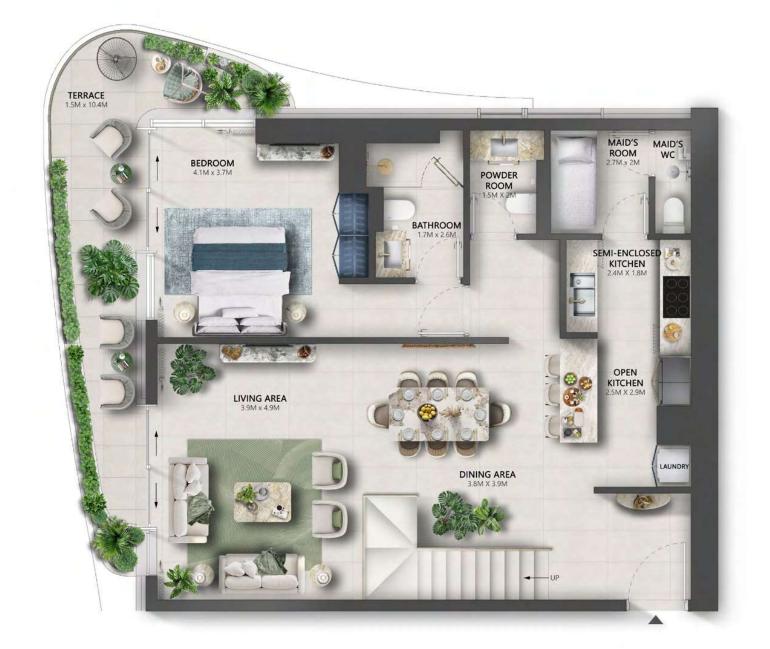

TYPE A

LOWER LEVEL

UPPER LEVEL

INTERNAL AREA 1,924 SQ.FT

EXTERNAL AREA 209 - 242 SQ.FT

TOTAL AREA

2,133 - 2,166 SQ.FT

TYPE B