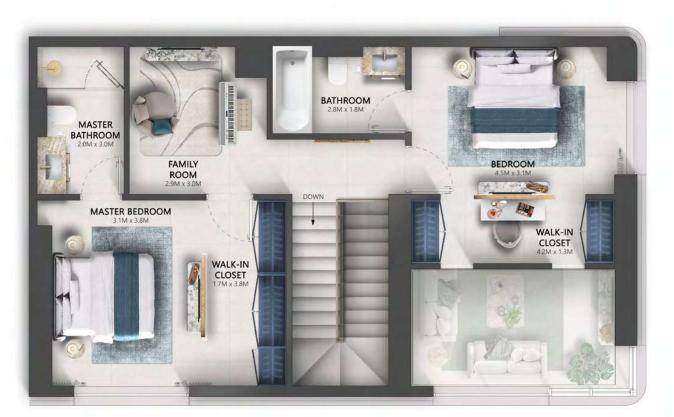

TYPE D

LOWER LEVEL

UPPER LEVEL

INTERNAL AREA 1,778 - 1,779 SQ.FT

EXTERNAL AREA 367 - 427 SQ.FT

TOTAL AREA

2,146 - 2,206 SQ.FT

## 3 BEDROOM - MASIONETTE

LOWER LEVEL

UPPER LEVEL

The renderings and visualisations in this brochure are for illustrative and marketing purposes only. While the information provided is accurate and reliable at the time of publication, it is important to note that only the information included in the final Sales and Purchase Agreement will carry legal significance.