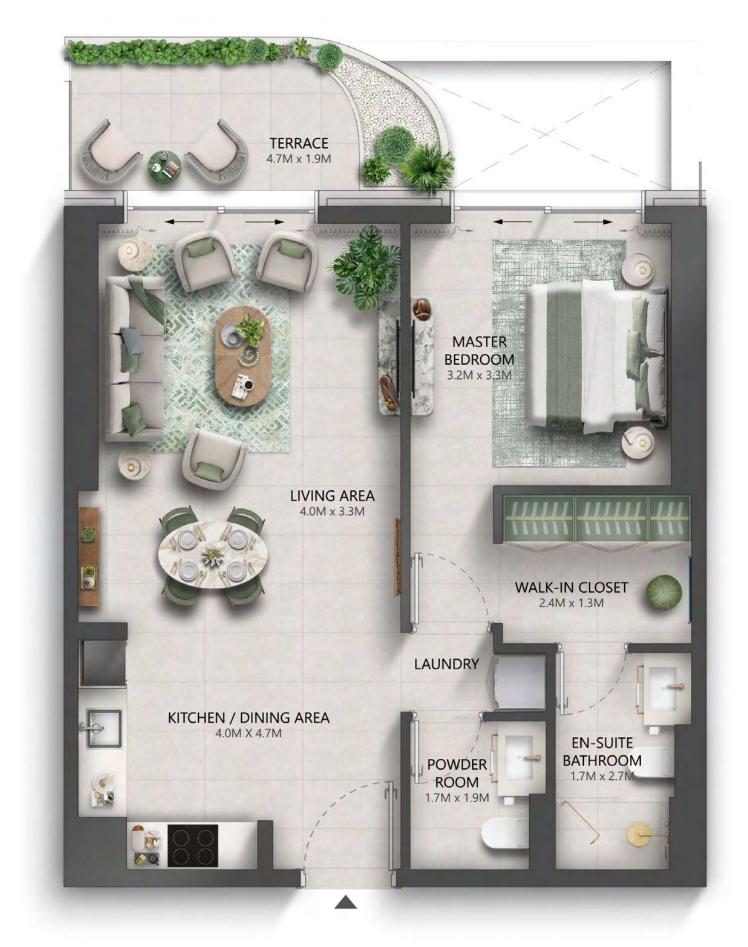

TYPE B

INTERNAL AREA

1,320 - 1,322 SQ.FT

EXTERNAL AREA

315 - 496 SQ.FT

TOTAL AREA

1,636 - 1,816 SQ.FT

FLOOR 4