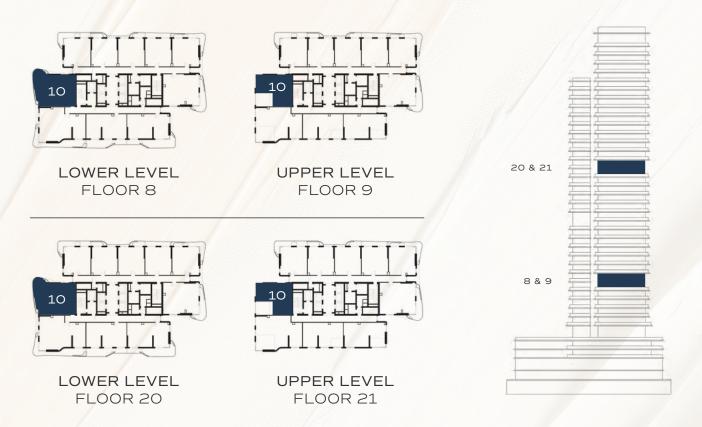

# KEY SECTION

UNIT 06 FLOOR 10 - 14, 16 - 30 UNIT 10 FLOOR 10 - 14, 16 - 27

The renderings and visualisations in this brochure are for illustrative and marketing purposes only. While the information provided is accurate and reliable at the time of publication, it is important to note that only the information included in the final Sales and Purchase Agreement will carry legal significance.

FLOOR 5 - 7

FLOOR 10 - 14, 16 - 19, 22 - 27

The renderings and visualisations in this brochure are for illustrative and marketing purposes only. While the information provided is accurate and reliable at the time of publication, it is important to note that only the information included in the final Sales and Purchase Agreement will carry legal significance.