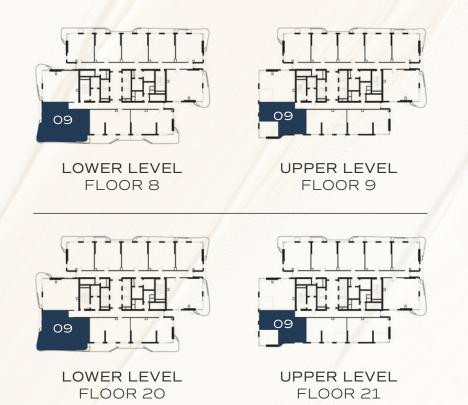

# KEY SECTION

UNIT 06 FLOOR 10 - 14, 16 - 30 UNIT 10 FLOOR 10 - 14, 16 - 27

The renderings and visualisations in this brochure are for illustrative and marketing purposes only. While the information provided is accurate and reliable at the time of publication, it is important to note that only the information included in the final Sales and Purchase Agreement will carry legal significance.

FLOOR 5 - 7

FLOOR 10 - 14, 16 - 19, 22 - 27

The renderings and visualisations in this brochure are for illustrative and marketing purposes only. While the information provided is accurate and reliable at the time of publication, it is important to note that only the information included in the final Sales and Purchase Agreement will carry legal significance.

FLOOR 28 - 30

FLOOR 31 - 34 (EXECUTIVE)

The renderings and visualisations in this brochure are for illustrative and marketing purposes only. While the information provided is accurate and reliable at the time of publication, it is important to note that only the information included in the final Sales and Purchase Agreement will carry legal significance.