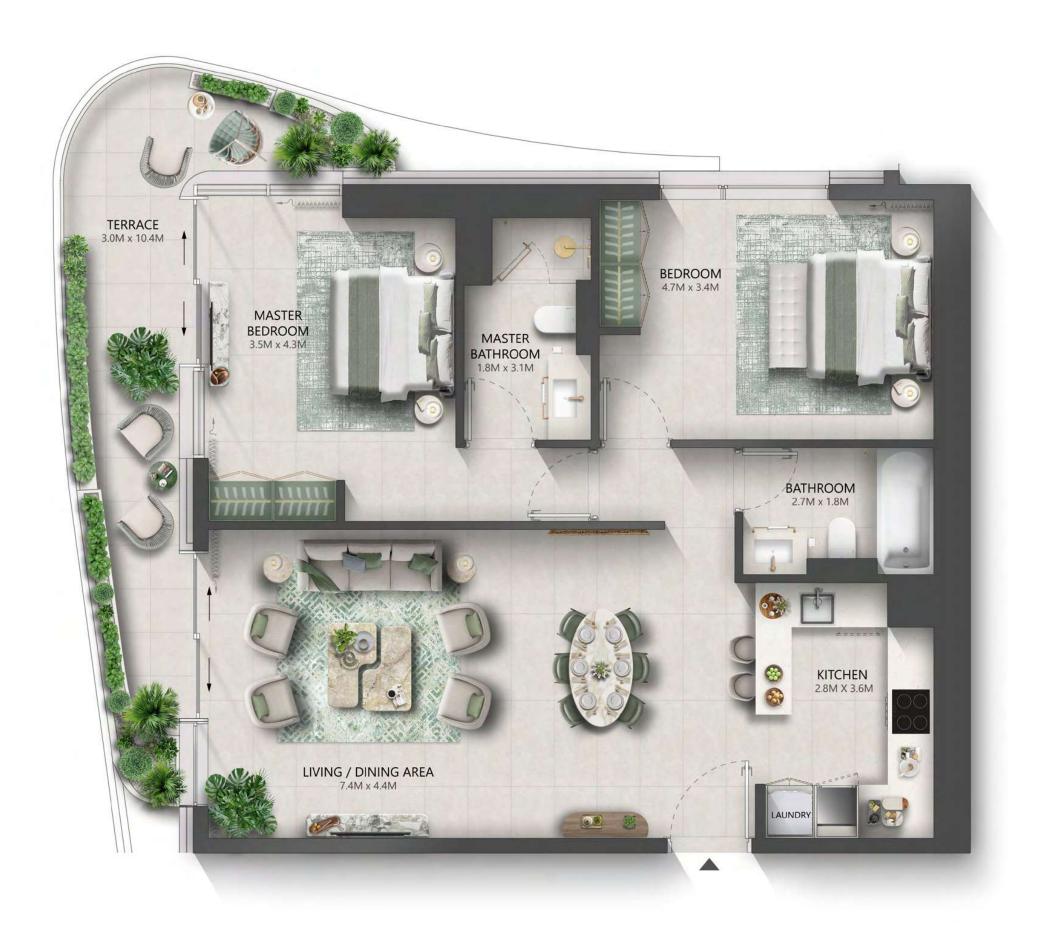

TYPE A

 INTERNAL AREA
 1,034 - 1,047 SQ.FT

 EXTERNAL AREA
 216 - 349 SQ.FT

 TOTAL AREA
 1,255 - 1,387 SQ.FT