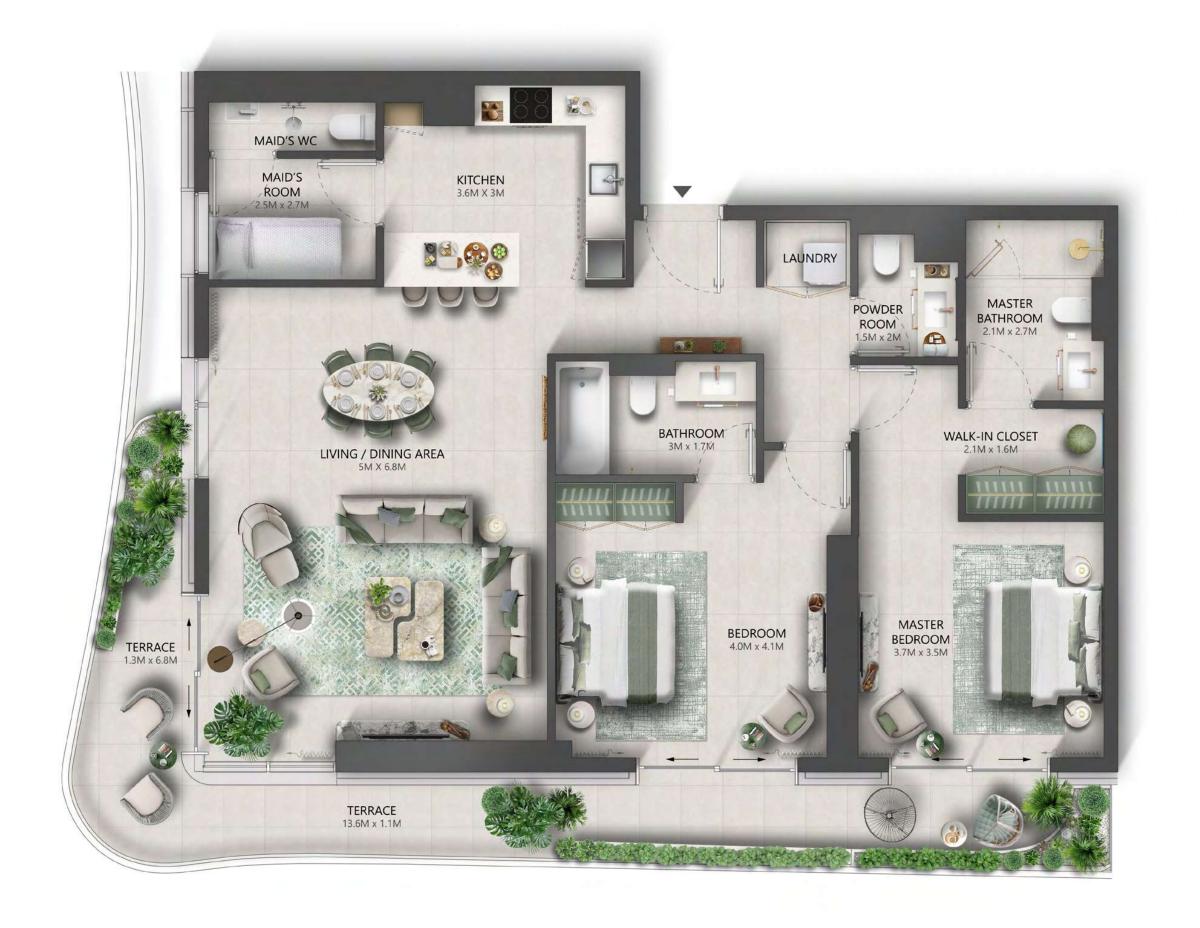

TYPE A

| TOTAL AREA    | 1,563 | SQ.FT |
|---------------|-------|-------|
| EXTERNAL AREA | 209   | SQ.FT |
| INTERNAL AREA | 1,354 | SQ.FT |

The renderings and visualisations in this brochure are for illustrative and marketing purposes only. While the information provided is accurate and reliable at the time of publication, it is important to note that only the information included in the final Sales and Purchase Agreement will carry legal significance.