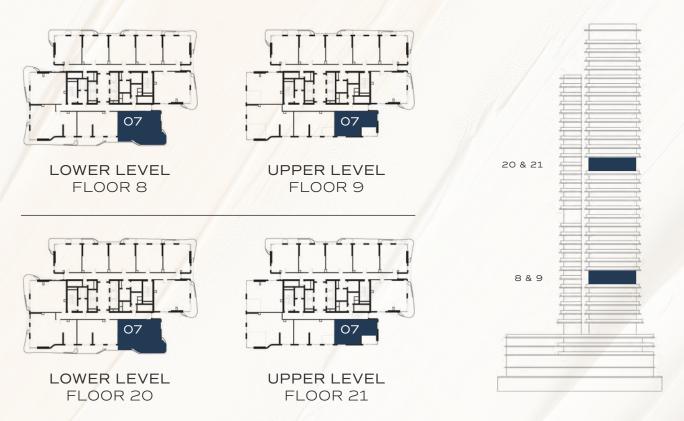

# KEY SECTION

UNIT 06 FLOOR 10 - 14, 16 - 30 UNIT 10 FLOOR 10 - 14, 16 - 27

The renderings and visualisations in this brochure are for illustrative and marketing purposes only. While the information provided is accurate and reliable at the time of publication, it is important to note that only the information included in the final Sales and Purchase Agreement will carry legal significance.

FLOOR 5 - 7

FLOOR 10 - 14, 16 - 19, 22 - 27

The renderings and visualisations in this brochure are for illustrative and marketing purposes only. While the information provided is accurate and reliable at the time of publication, it is important to note that only the information included in the final Sales and Purchase Agreement will carry legal significance.