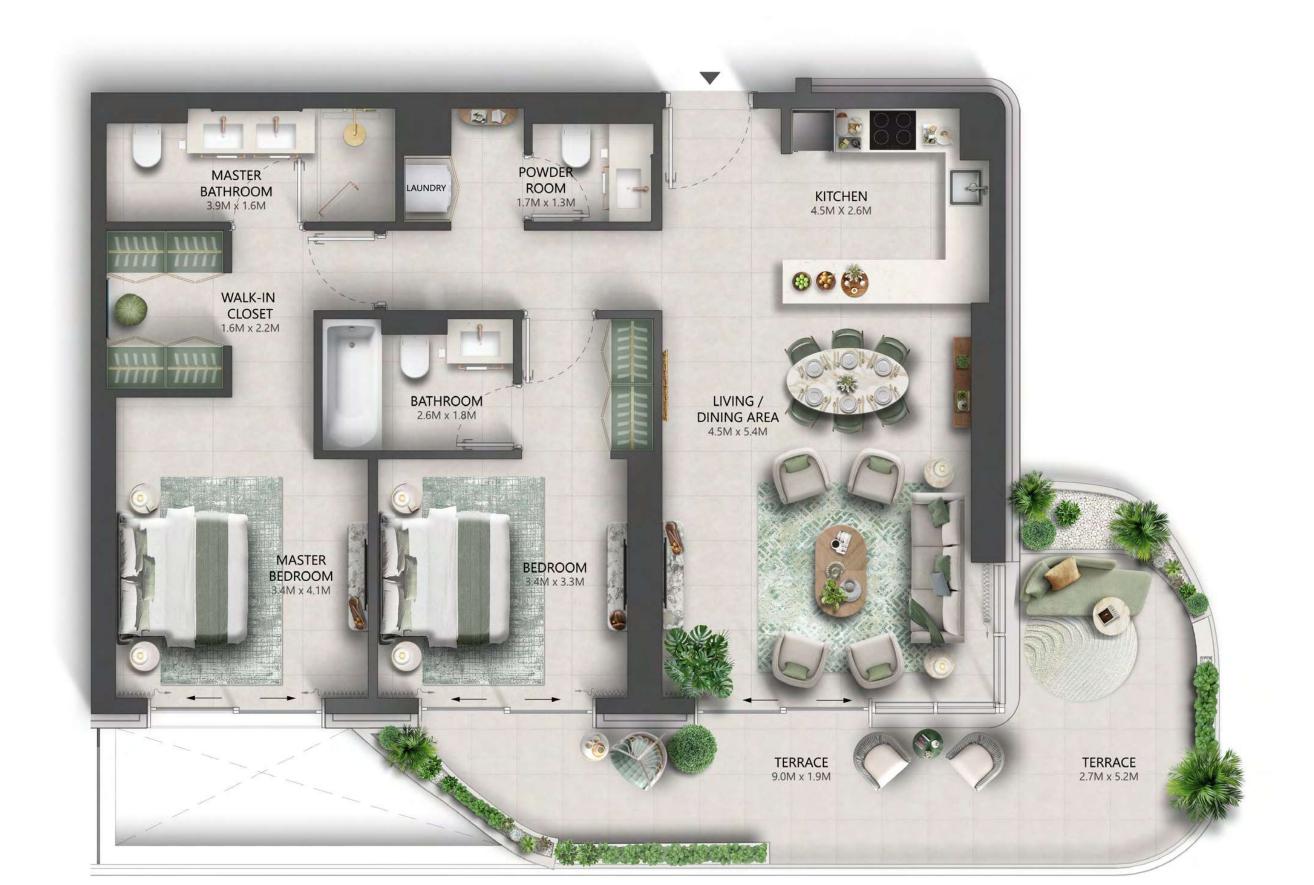

TYPE A

 INTERNAL AREA
 1,034 - 1,047 SQ.FT

 EXTERNAL AREA
 216 - 349 SQ.FT

 TOTAL AREA
 1,255 - 1,387 SQ.FT