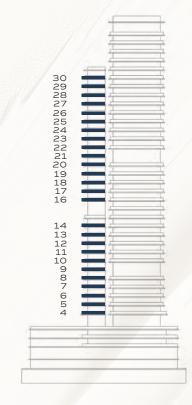

TYPE B

INTERNAL AREA

1,320 - 1,322 SQ.FT

EXTERNAL AREA

315 - 496 SQ.FT

TOTAL AREA

1,636 - 1,816 SQ.FT

FLOOR 4

TYPE C1 & C2

1,055 - 1,068 SQ.FT INTERNAL AREA

EXTERNAL AREA

129 - 326 SQ.FT

TOTAL AREA

1,185 - 1,393 SQ.FT

FLOOR 4

FLOOR 10 - 14, 16 - 19, 22 - 27