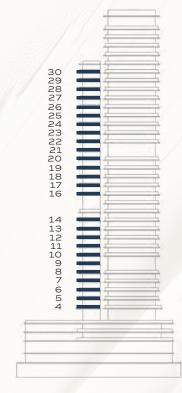

TYPE A2

INTERNAL AREA 683 SQ.FT

EXTERNAL AREA 108 - 153 SQ.FT

TOTAL AREA 791 - 836 SQ.FT

The renderings and visualisations in this brochure are for illustrative and marketing purposes only. While the information provided is accurate and reliable at the time of publication, it is important to note that only the information included in the final Sales and Purchase Agreement will carry legal significance.