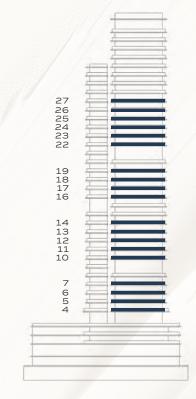

TYPE A1

INTERNAL AREA

674 - 688 SQ.FT

EXTERNAL AREA

73 - 99 SQ.FT

TOTAL AREA

749 - 787 SQ.FT

FLOOR 9 - 14, 16 - 30

TYPE B1 & B2

 INTERNAL AREA
 693 - 701 SQ.FT

 EXTERNAL AREA
 196 - 329 SQ.FT

 TOTAL AREA
 893 - 1,022 SQ.FT

FLOOR 9 - 14, 16 - 30

The renderings and visualisations in this brochure are for illustrative and marketing purposes only. While the information provided is accurate and reliable at the time of publication, it is important to note that only the information included in the final Sales and Purchase Agreement will carry legal significance.

FLOOR 5 - 7

FLOOR 10 - 14, 16 - 19, 22 - 27

The renderings and visualisations in this brochure are for illustrative and marketing purposes only. While the information provided is accurate and reliable at the time of publication, it is important to note that only the information included in the final Sales and Purchase Agreement will carry legal significance.

TYPE C1 & C2

1,055 - 1,068 SQ.FT INTERNAL AREA

EXTERNAL AREA

129 - 326 SQ.FT

TOTAL AREA

1,185 - 1,393 SQ.FT

FLOOR 4

FLOOR 10 - 14, 16 - 19, 22 - 27