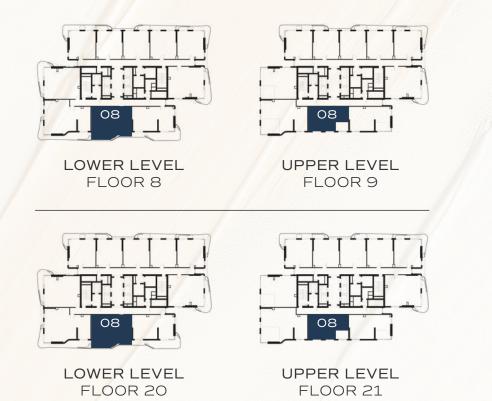

TYPE D

LOWER LEVEL

UPPER LEVEL

INTERNAL AREA 1,778 - 1,779 SQ.FT

EXTERNAL AREA 367 - 427 SQ.FT

TOTAL AREA

2,146 - 2,206 SQ.FT

## 3 BEDROOM - MASIONETTE

LOWER LEVEL

UPPER LEVEL

The renderings and visualisations in this brochure are for illustrative and marketing purposes only. While the information provided is accurate and reliable at the time of publication, it is important to note that only the information included in the final Sales and Purchase Agreement will carry legal significance.