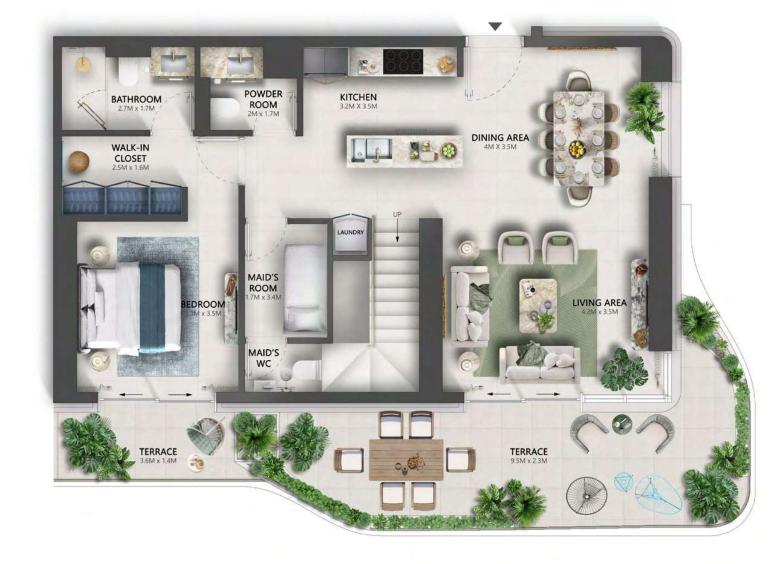

TYPE D

LOWER LEVEL

UPPER LEVEL

INTERNAL AREA 1,778 - 1,779 SQ.FT

EXTERNAL AREA 367 - 427 SQ.FT

TOTAL AREA

2,146 - 2,206 SQ.FT

## 3 BEDROOM - MASIONETTE

LOWER LEVEL

UPPER LEVEL

The renderings and visualisations in this brochure are for illustrative and marketing purposes only. While the information provided is accurate and reliable at the time of publication, it is important to note that only the information included in the final Sales and Purchase Agreement will carry legal significance.