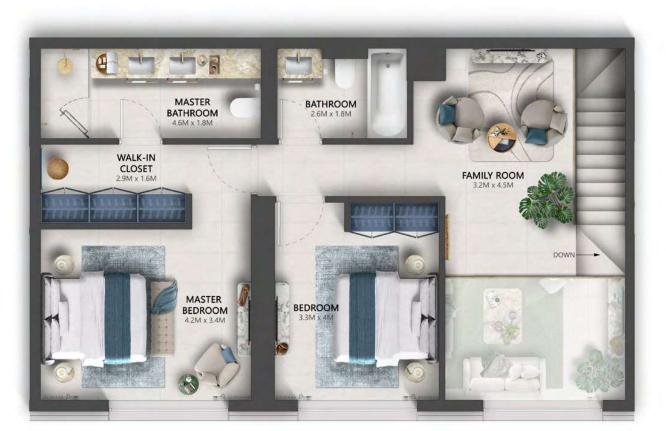

TYPE A

LOWER LEVEL

UPPER LEVEL

INTERNAL AREA 1,924 SQ.FT

EXTERNAL AREA 209 - 242 SQ.FT

TOTAL AREA

2,133 - 2,166 SQ.FT

TYPE B