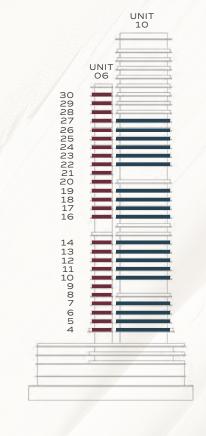

# KEY SECTION

UNIT 06 FLOOR 10 - 14, 16 - 30 UNIT 10 FLOOR 10 - 14, 16 - 27

The renderings and visualisations in this brochure are for illustrative and marketing purposes only. While the information provided is accurate and reliable at the time of publication, it is important to note that only the information included in the final Sales and Purchase Agreement will carry legal significance.

FLOOR 5 - 7

FLOOR 10 - 14, 16 - 19, 22 - 27

The renderings and visualisations in this brochure are for illustrative and marketing purposes only. While the information provided is accurate and reliable at the time of publication, it is important to note that only the information included in the final Sales and Purchase Agreement will carry legal significance.