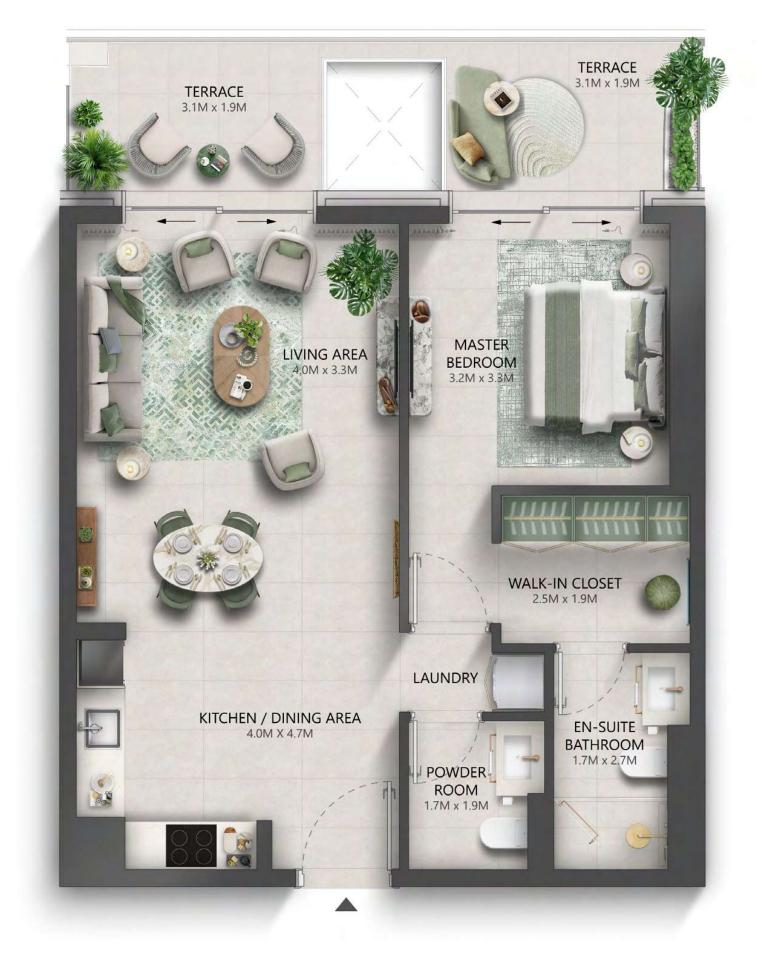

TYPE A2

INTERNAL AREA 683 SQ.FT

EXTERNAL AREA 108 - 153 SQ.FT

TOTAL AREA 791 - 836 SQ.FT

The renderings and visualisations in this brochure are for illustrative and marketing purposes only. While the information provided is accurate and reliable at the time of publication, it is important to note that only the information included in the final Sales and Purchase Agreement will carry legal significance.