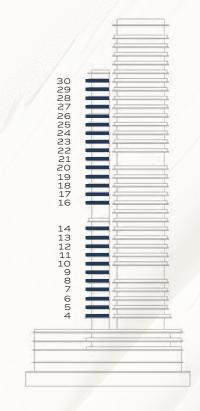

TYPE A1

INTERNAL AREA

674 - 688 SQ.FT

EXTERNAL AREA

73 - 99 SQ.FT

TOTAL AREA

749 - 787 SQ.FT

FLOOR 9 - 14, 16 - 30

TYPE B1 & B2

 INTERNAL AREA
 693 - 701 SQ.FT

 EXTERNAL AREA
 196 - 329 SQ.FT

 TOTAL AREA
 893 - 1,022 SQ.FT

FLOOR 9 - 14, 16 - 30

The renderings and visualisations in this brochure are for illustrative and marketing purposes only. While the information provided is accurate and reliable at the time of publication, it is important to note that only the information included in the final Sales and Purchase Agreement will carry legal significance.