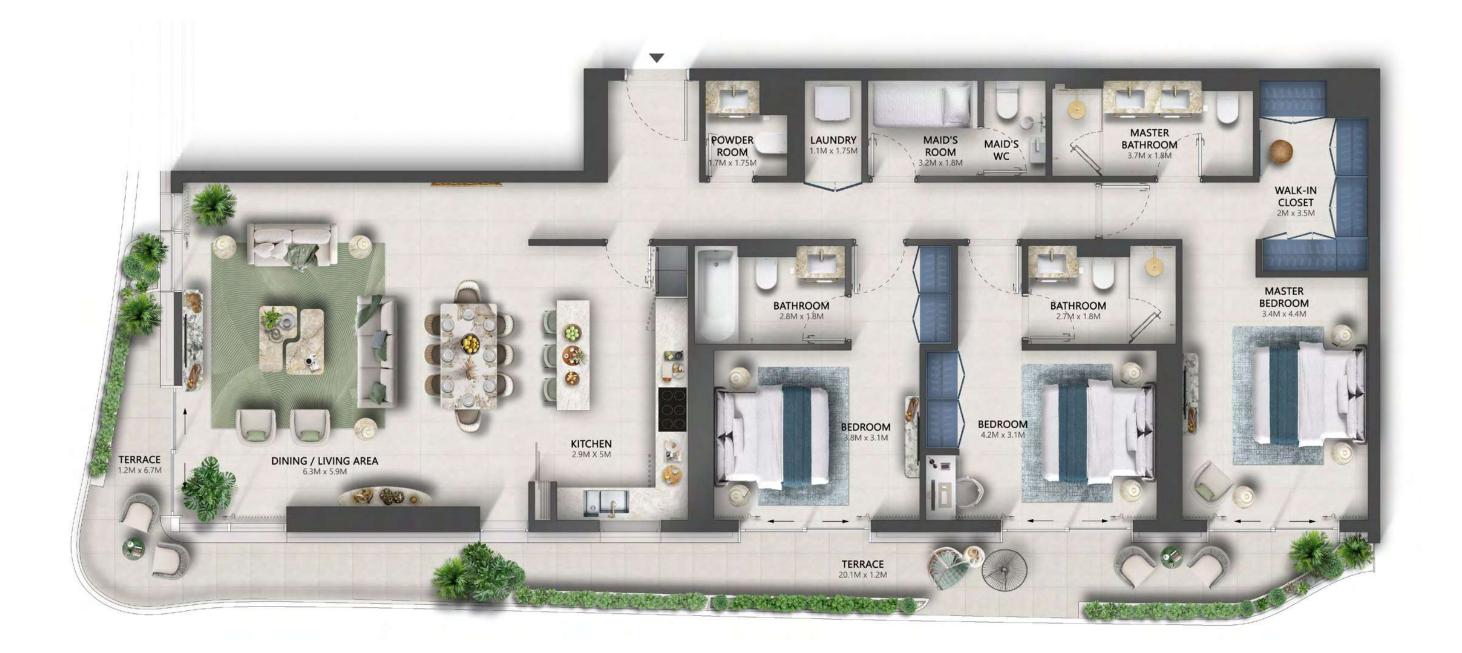

FLOOR 31 - 34 (EXECUTIVE)

TYPE C

INTERNAL AREA

1,521 - 1,526 SQ.FT

EXTERNAL AREA

222 SQ.FT

TOTAL AREA

1,743 - 1,748 SQ.FT

FLOOR 28 - 30

FLOOR 31 - 34 (EXECUTIVE)

The renderings and visualisations in this brochure are for illustrative and marketing purposes only. While the information provided is accurate and reliable at the time of publication, it is important to note that only the information included in the final Sales and Purchase Agreement will carry legal significance.