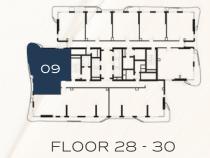

TYPE B

INTERNAL AREA

1,759 - 1,760 SQ.FT

EXTERNAL AREA

436 - 438 SQ.FT

TOTAL AREA

2,196 - 2,198 SQ.FT

FLOOR 28 - 30

FLOOR 28 - 30

FLOOR 31 - 34 (EXECUTIVE)

The renderings and visualisations in this brochure are for illustrative and marketing purposes only. While the information provided is accurate and reliable at the time of publication, it is important to note that only the information included in the final Sales and Purchase Agreement will carry legal significance.