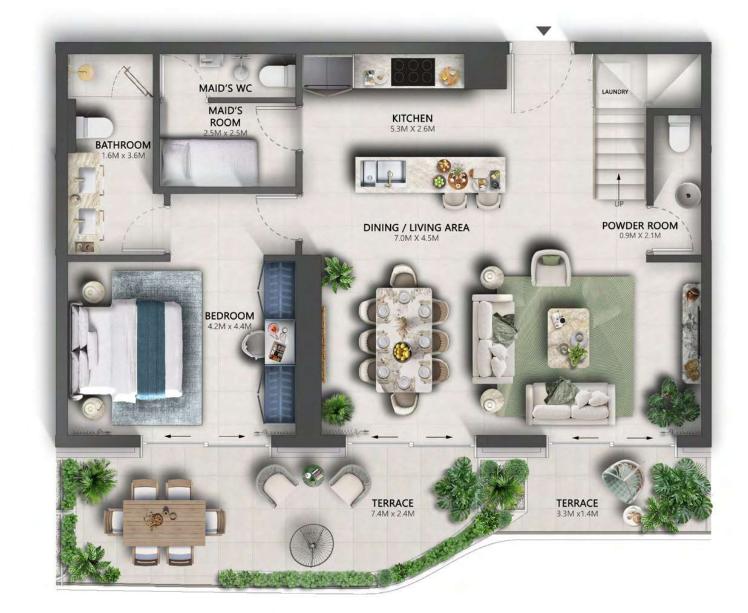

INTERNAL AREA

2,785 - 2,813 SQ.FT

EXTERNAL AREA

171 SQ.FT

TOTAL AREA

2,956 - 2,984 SQ.FT

LOWER LEVEL FLOOR 1

UPPER LEVEL FLOOR 2