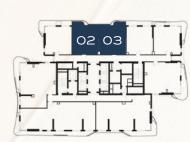

TYPE A2

INTERNAL AREA 683 SQ.FT

EXTERNAL AREA 108 - 153 SQ.FT

TOTAL AREA 791 - 836 SQ.FT

The renderings and visualisations in this brochure are for illustrative and marketing purposes only. While the information provided is accurate and reliable at the time of publication, it is important to note that only the information included in the final Sales and Purchase Agreement will carry legal significance.