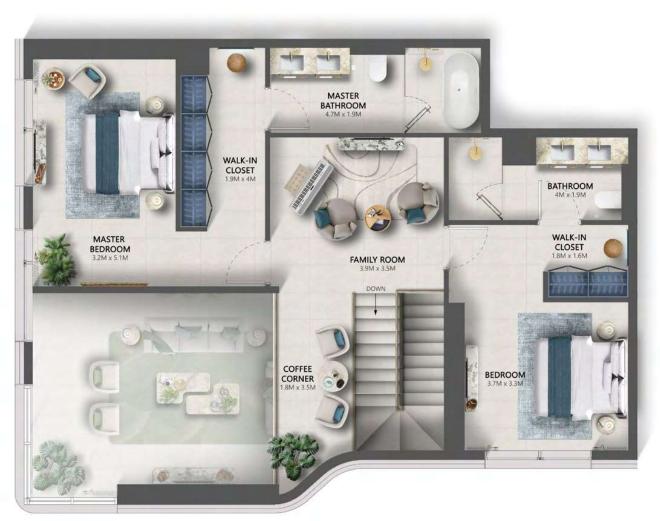

TYPE D

LOWER LEVEL

UPPER LEVEL

INTERNAL AREA 1,778 - 1,779 SQ.FT

EXTERNAL AREA 367 - 427 SQ.FT

TOTAL AREA

2,146 - 2,206 SQ.FT

## 3 BEDROOM - MASIONETTE

LOWER LEVEL

UPPER LEVEL

The renderings and visualisations in this brochure are for illustrative and marketing purposes only. While the information provided is accurate and reliable at the time of publication, it is important to note that only the information included in the final Sales and Purchase Agreement will carry legal significance.