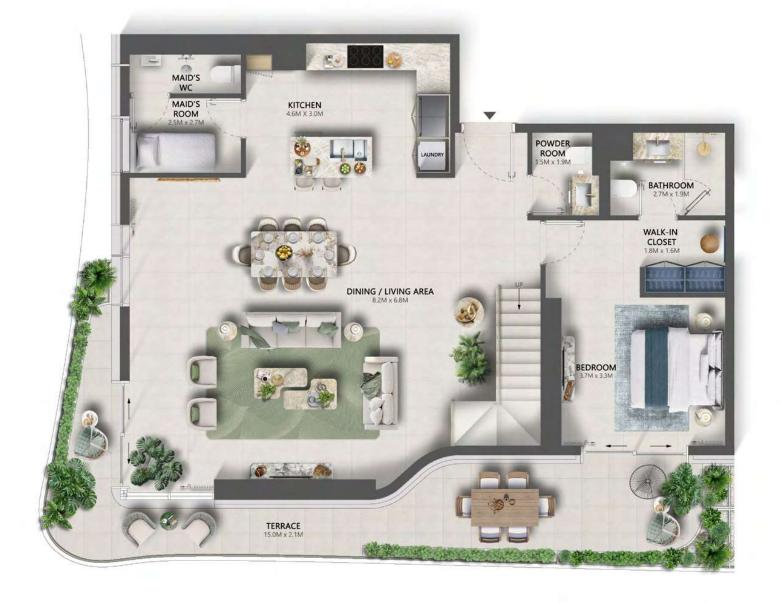

INTERNAL AREA

2,785 - 2,813 SQ.FT

EXTERNAL AREA

171 SQ.FT

TOTAL AREA

2,956 - 2,984 SQ.FT

LOWER LEVEL FLOOR 1

UPPER LEVEL FLOOR 2