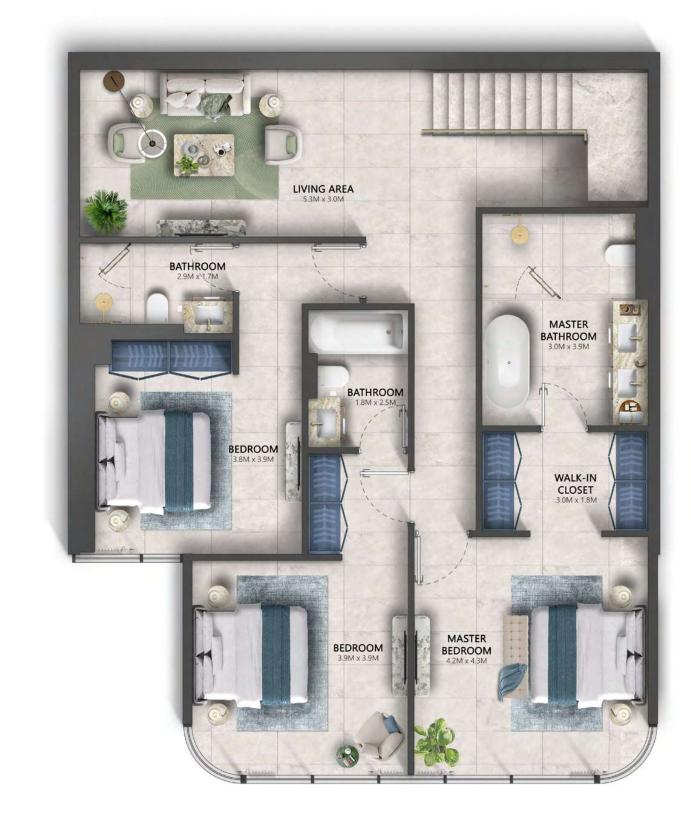

## 3 BEDROOM - MASIONETTE

LOWER LEVEL

UPPER LEVEL

The renderings and visualisations in this brochure are for illustrative and marketing purposes only. While the information provided is accurate and reliable at the time of publication, it is important to note that only the information included in the final Sales and Purchase Agreement will carry legal significance.

INTERNAL AREA

2,785 - 2,813 SQ.FT

EXTERNAL AREA

171 SQ.FT

TOTAL AREA

2,956 - 2,984 SQ.FT

LOWER LEVEL FLOOR 1

UPPER LEVEL FLOOR 2