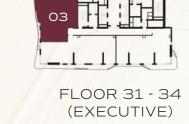

FLOOR 31 - 34 (EXECUTIVE)

TYPE C

INTERNAL AREA

1,521 - 1,526 SQ.FT

EXTERNAL AREA

222 SQ.FT

TOTAL AREA

1,743 - 1,748 SQ.FT

FLOOR 28 - 30

FLOOR 31 - 34 (EXECUTIVE)

The renderings and visualisations in this brochure are for illustrative and marketing purposes only. While the information provided is accurate and reliable at the time of publication, it is important to note that only the information included in the final Sales and Purchase Agreement will carry legal significance.