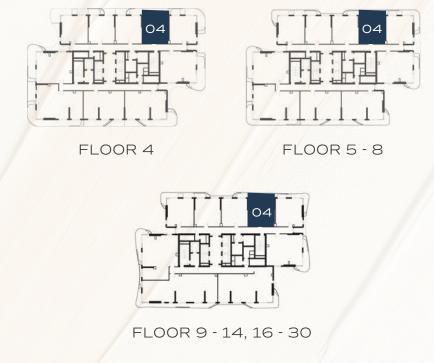

TYPE A2

INTERNAL AREA 683 SQ.FT

EXTERNAL AREA 108 - 153 SQ.FT

TOTAL AREA 791 - 836 SQ.FT

The renderings and visualisations in this brochure are for illustrative and marketing purposes only. While the information provided is accurate and reliable at the time of publication, it is important to note that only the information included in the final Sales and Purchase Agreement will carry legal significance.