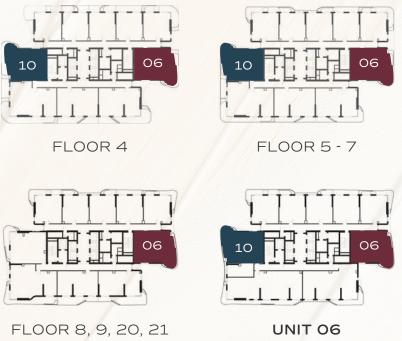

# KEY SECTION

UNIT 06 FLOOR 10 - 14, 16 - 30 UNIT 10 FLOOR 10 - 14, 16 - 27

The renderings and visualisations in this brochure are for illustrative and marketing purposes only. While the information provided is accurate and reliable at the time of publication, it is important to note that only the information included in the final Sales and Purchase Agreement will carry legal significance.

FLOOR 5 - 7

FLOOR 10 - 14, 16 - 19, 22 - 27

The renderings and visualisations in this brochure are for illustrative and marketing purposes only. While the information provided is accurate and reliable at the time of publication, it is important to note that only the information included in the final Sales and Purchase Agreement will carry legal significance.