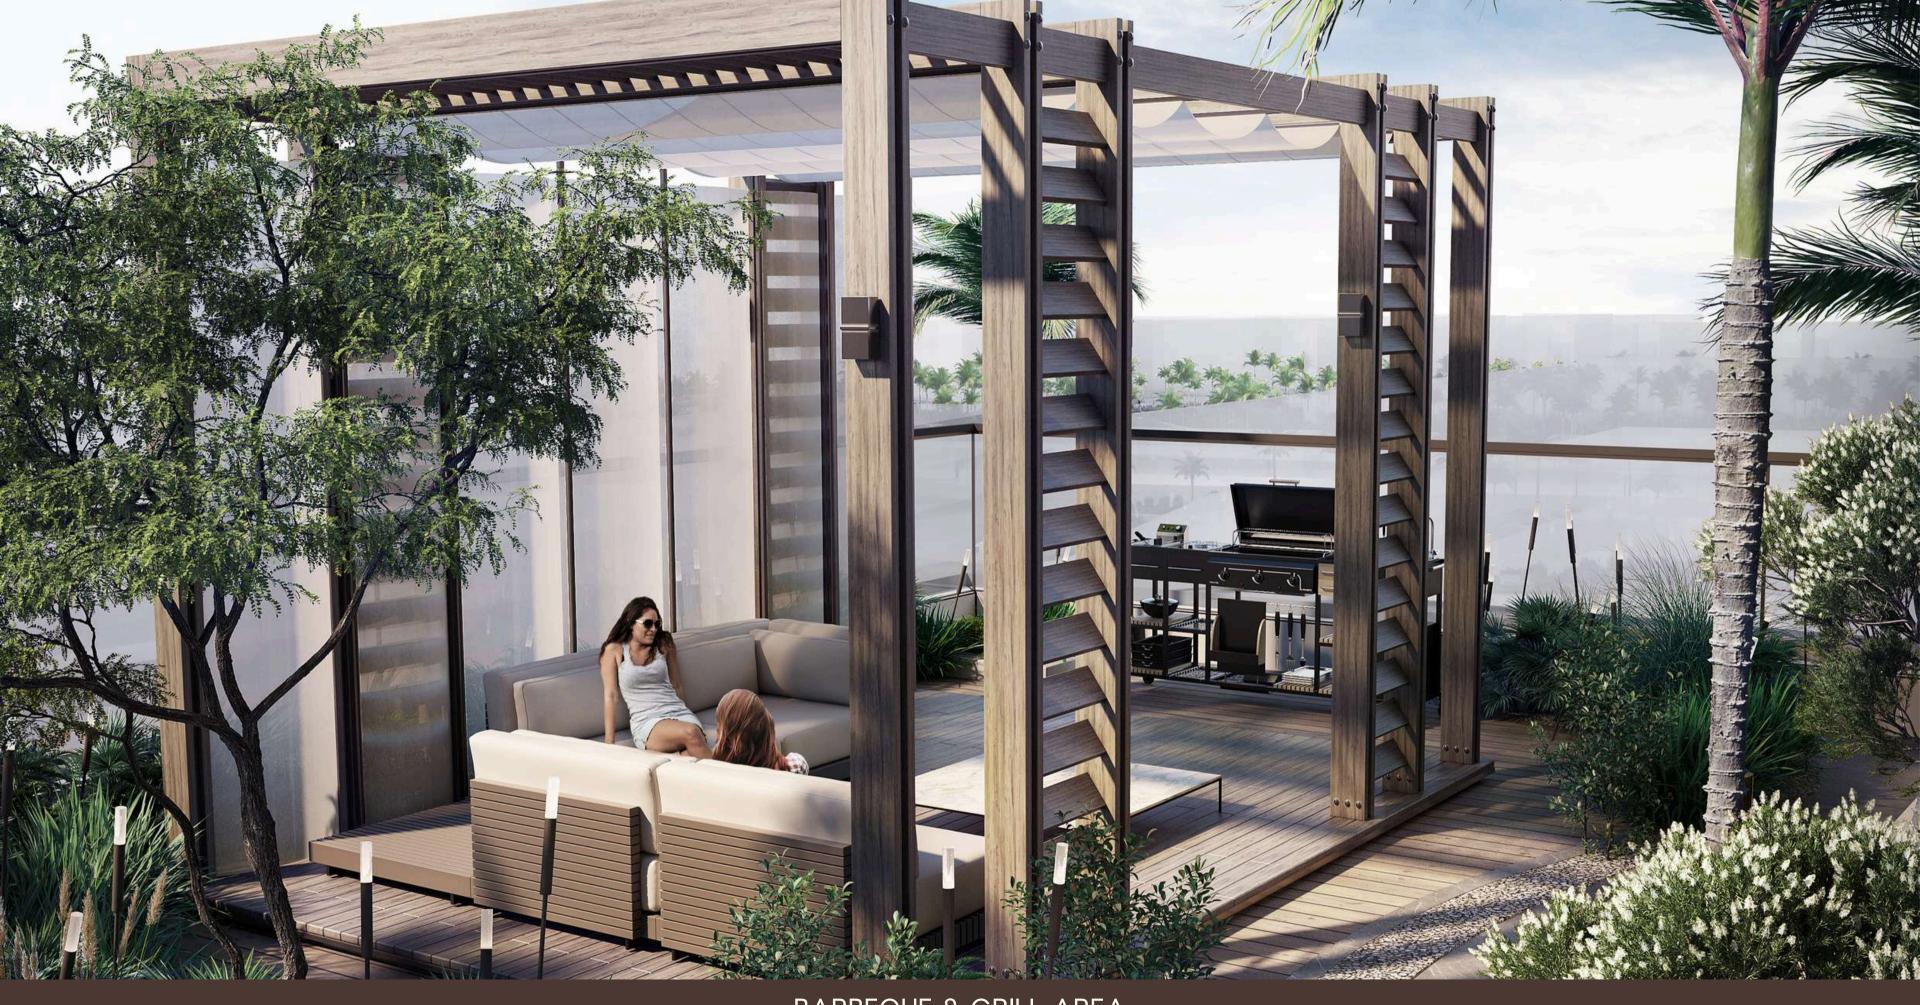

CINEMA ROOM FOR RESIDENTS

BARBEQUE & GRILL AREA

Located in District 12, near the entrances and exits of the JVC.

7 MINUTES Dubai Hills Mall

10 MINUTES Mall of the Emirates

10 MINUTES Dubai Marina

15 MINUTES Downtown Dubai & Burj Khalifa