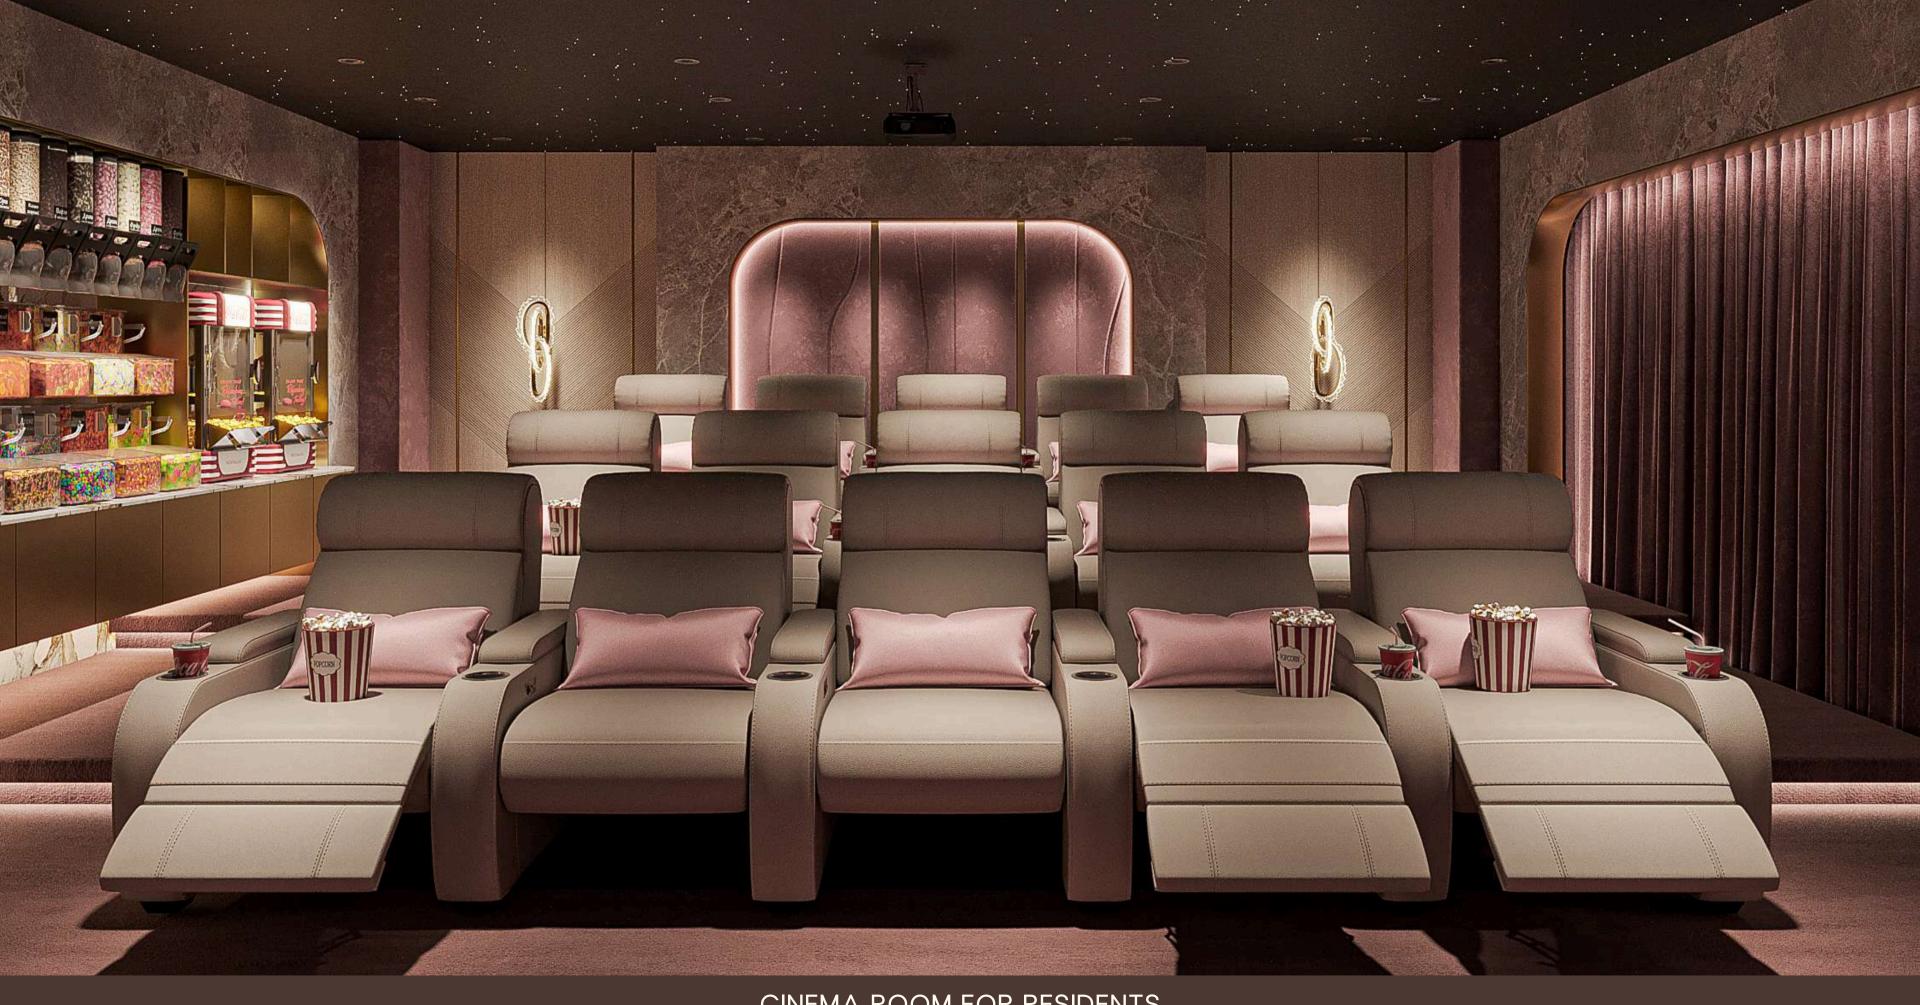

CINEMA ROOM FOR RESIDENTS

BARBEQUE & GRILL AREA

Located in District 12, near the entrances and exits of the JVC.

7 MINUTES Dubai Hills Mall

10 MINUTES Mall of the Emirates

10 MINUTES Dubai Marina

15 MINUTES Downtown Dubai & Burj Khalifa