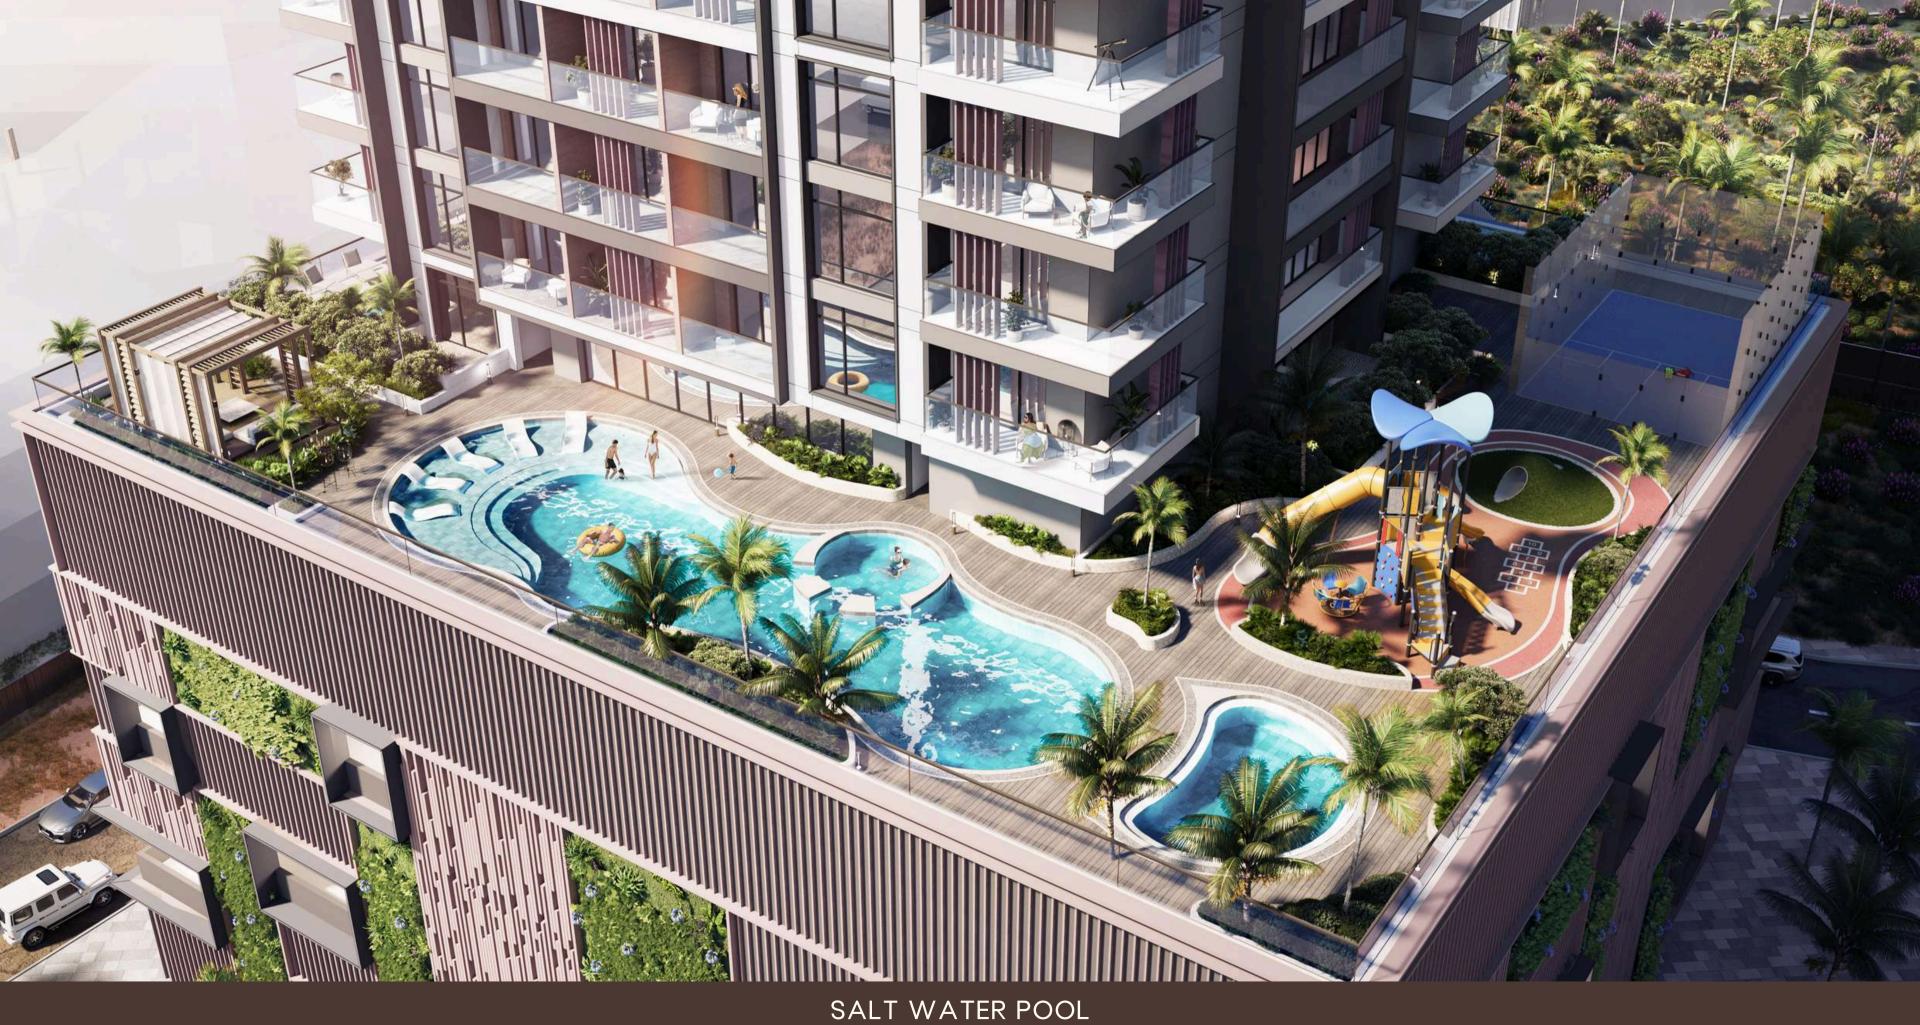

## ENTERTAINMENT FACILITIES

- Entertainment Arcade & Game Room (Billiards, Table Tennis, Golf Simulator)
- Rooftop Sky Garden Lounge Area
- Business Lounge / Co-working Spaces with Conference Room, Espresso Bar & Panoramic City View
  - Cycling Studio