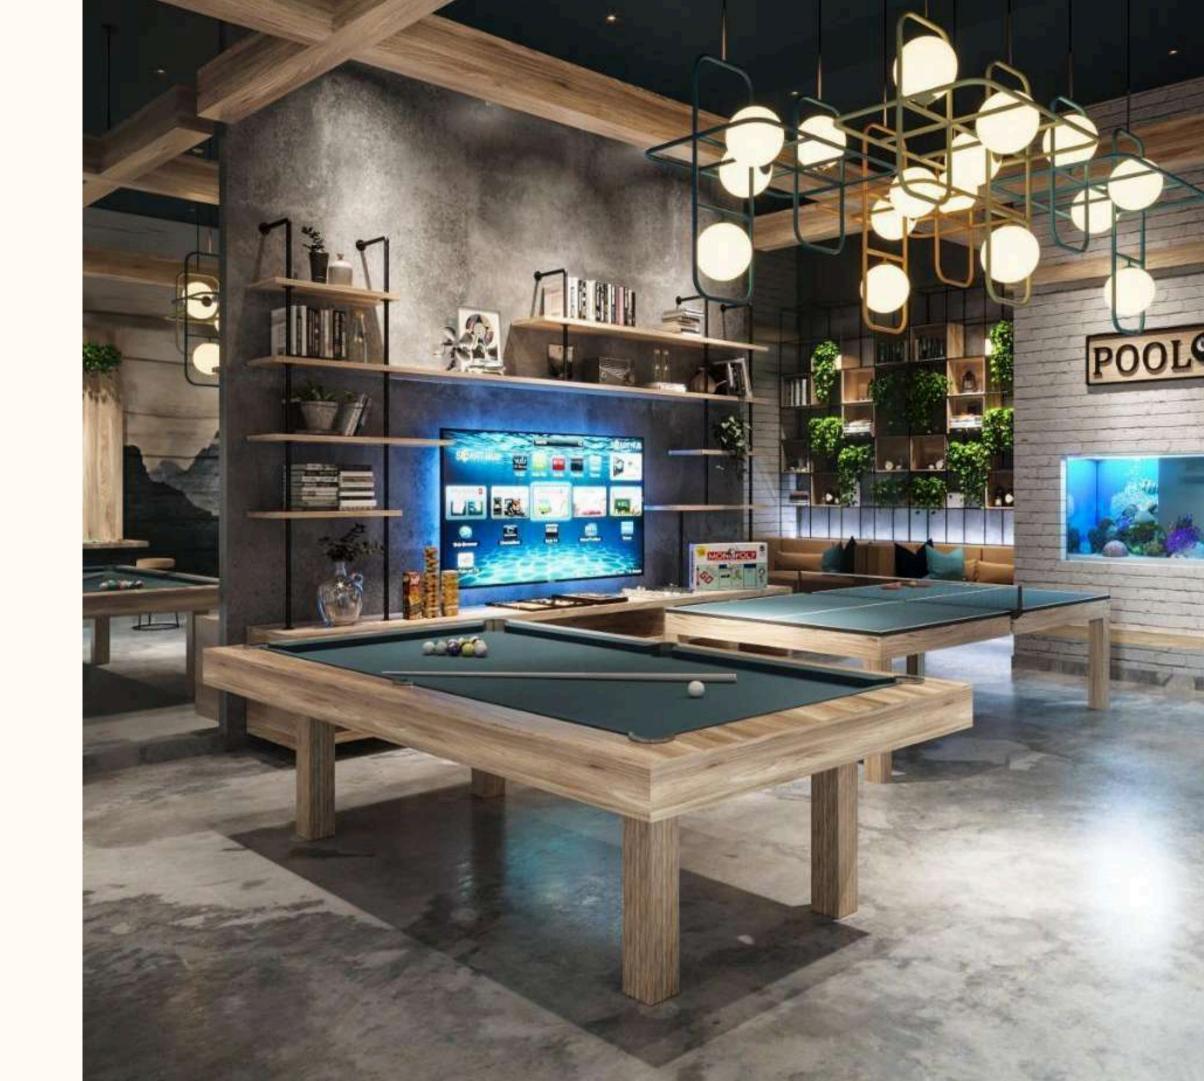

## ENTERTAINMENT FACILITIES

- Entertainment Arcade & Game Room (Billiards, Table Tennis, Golf Simulator)
- Rooftop Sky Garden Lounge Area
- Business Lounge / Co-working Spaces with Conference Room, Espresso Bar & Panoramic City View
  - Cycling Studio