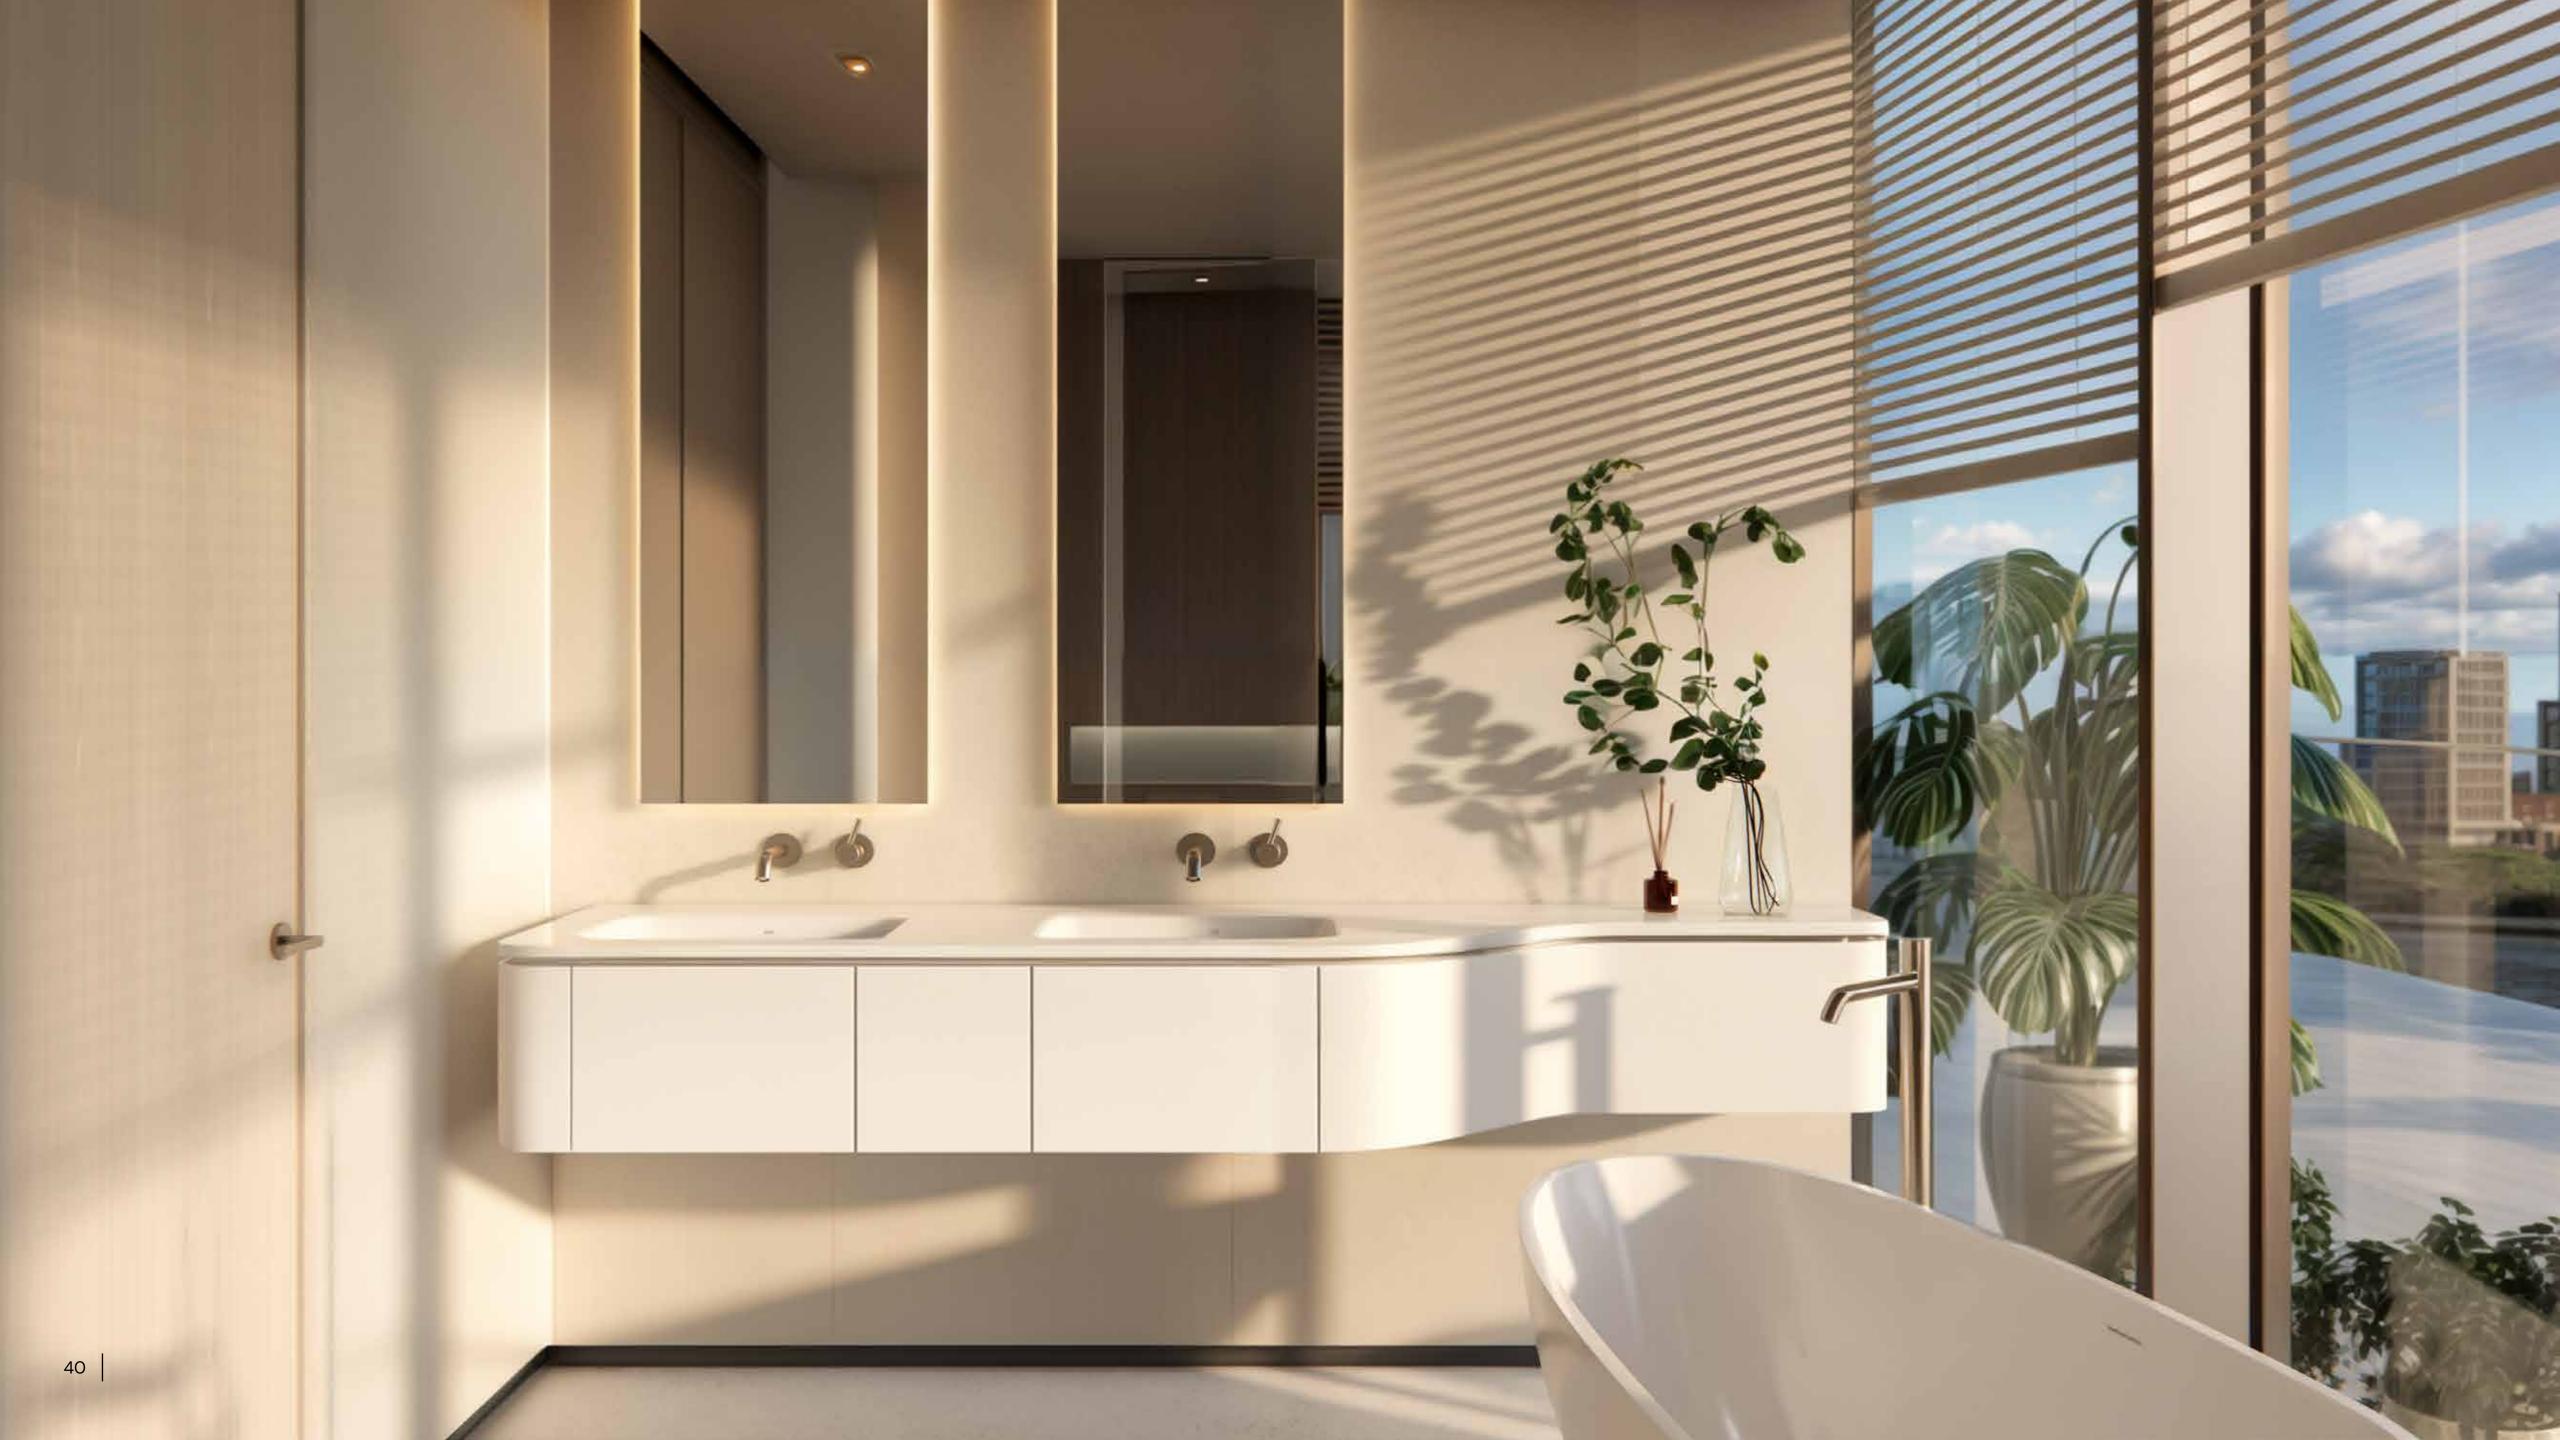

## LIFE OF SUBSTANCE

At HENGE Residences, each piece of furniture comes together naturally, whether it's aged wood, hand-finished leather, burnished metal, or rare stone.

Every finish is the result of an alchemical process, where nature's imperfections become the defining marks of authenticity.

### HANDPICKED MATERIALS

**COOLER TONES** 

- 1. Glossy off-white PU paint finish
- 2. Natural marble surfaces
- 3. Sintered stone
- 4. Light grey tinted glass
- 5. Natural wood accents
- 6. Melamine with linen-effect finish
- 7. Textured porcelain tiles
- 8. Smooth porcelain tiles
- 9. Gunmetal sanitary fittings
- 10. Matte white sanitaryware
- 11. Matte light grey wall finish

### HANDPICKED MATERIALS

WARMER TONES

- 1. Glossy off-white PU paint finish
- 2. Sintered stone
- 3. Natural marble surfaces
- 4. Bronze tinted glass
- 5. Natural wood accents
- 6. Melamine with linen-effect finish
- 7. Textured porcelain tiles
- 8. Smooth porcelain tiles
- 9. Brushed nickel metal edges and sanitary fittings
- 10. Matte white sanitaryware
- 11. Matte off-white wall finish