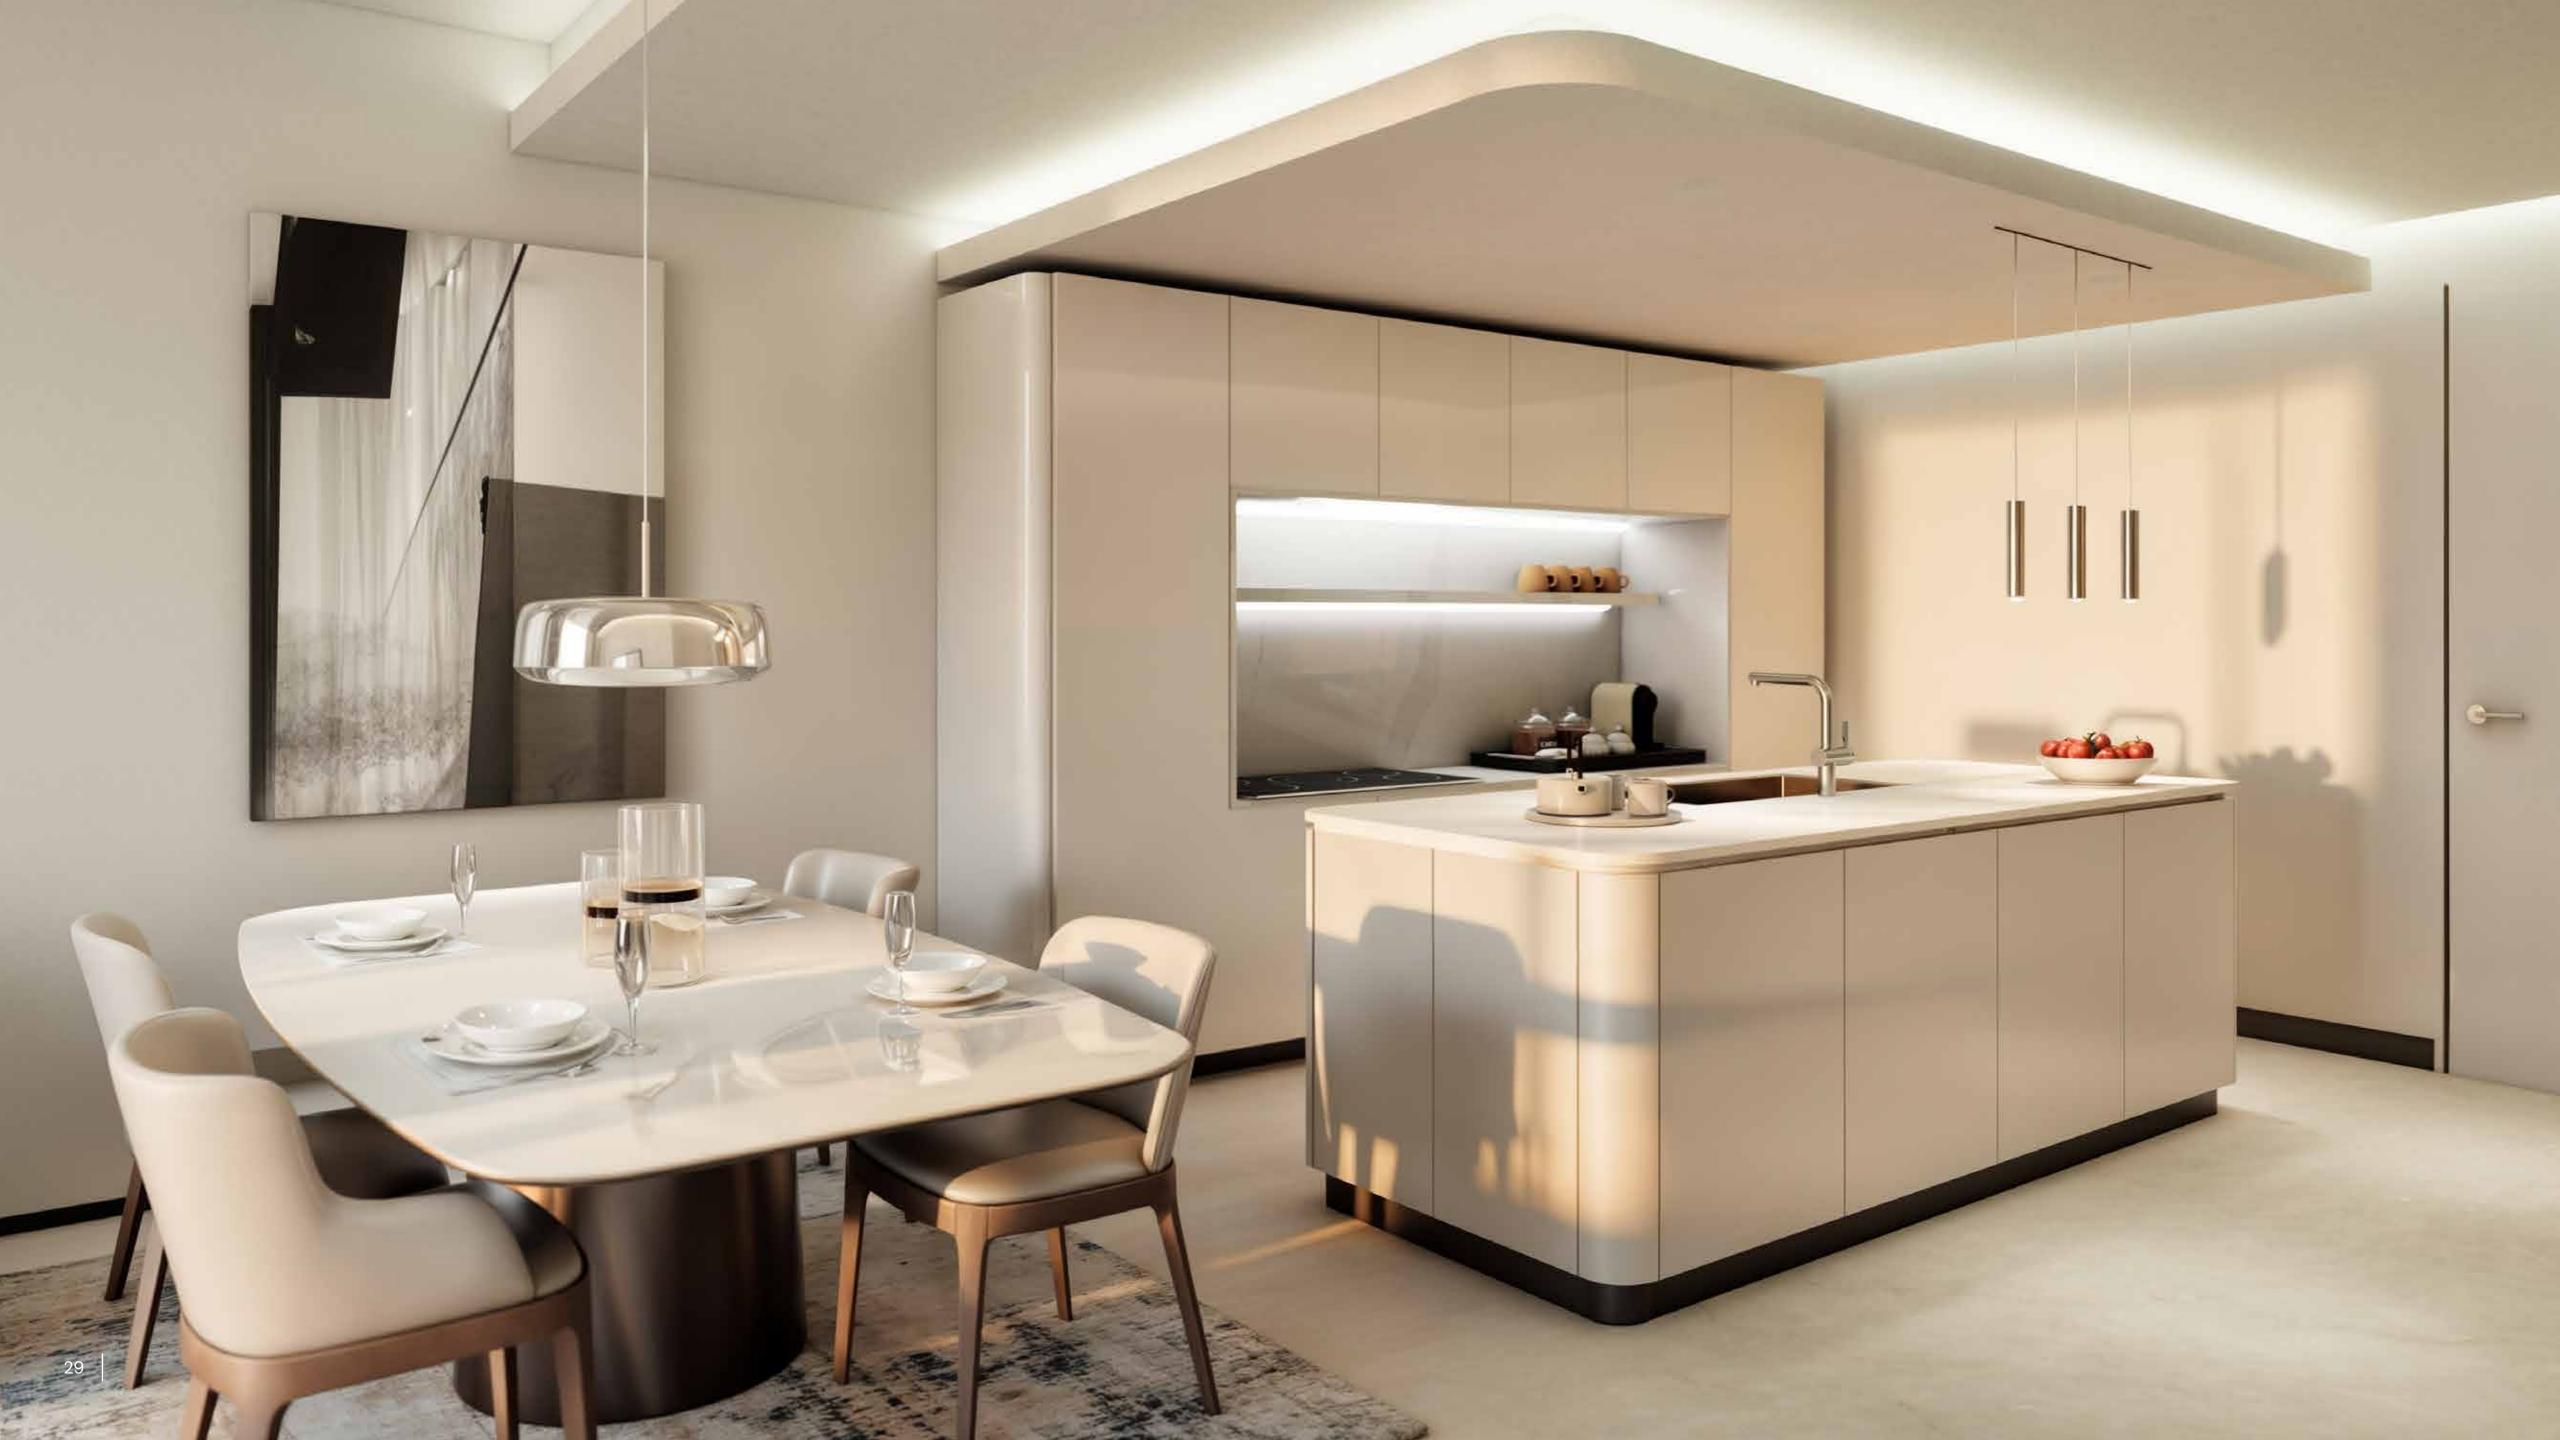

## LIFE OF SUBSTANCE

At HENGE Residences, each piece of furniture comes together naturally, whether it's aged wood, hand-finished leather, burnished metal, or rare stone.

Every finish is the result of an alchemical process, where nature's imperfections become the defining marks of authenticity.

### HANDPICKED MATERIALS

**COOLER TONES** 

- 1. Glossy off-white PU paint finish
- 2. Natural marble surfaces
- 3. Sintered stone
- 4. Light grey tinted glass
- 5. Natural wood accents
- 6. Melamine with linen-effect finish
- 7. Textured porcelain tiles
- 8. Smooth porcelain tiles
- 9. Gunmetal sanitary fittings
- 10. Matte white sanitaryware
- 11. Matte light grey wall finish

### HANDPICKED MATERIALS

WARMER TONES

- 1. Glossy off-white PU paint finish
- 2. Sintered stone
- 3. Natural marble surfaces
- 4. Bronze tinted glass
- 5. Natural wood accents
- 6. Melamine with linen-effect finish
- 7. Textured porcelain tiles
- 8. Smooth porcelain tiles
- 9. Brushed nickel metal edges and sanitary fittings
- 10. Matte white sanitaryware
- 11. Matte off-white wall finish