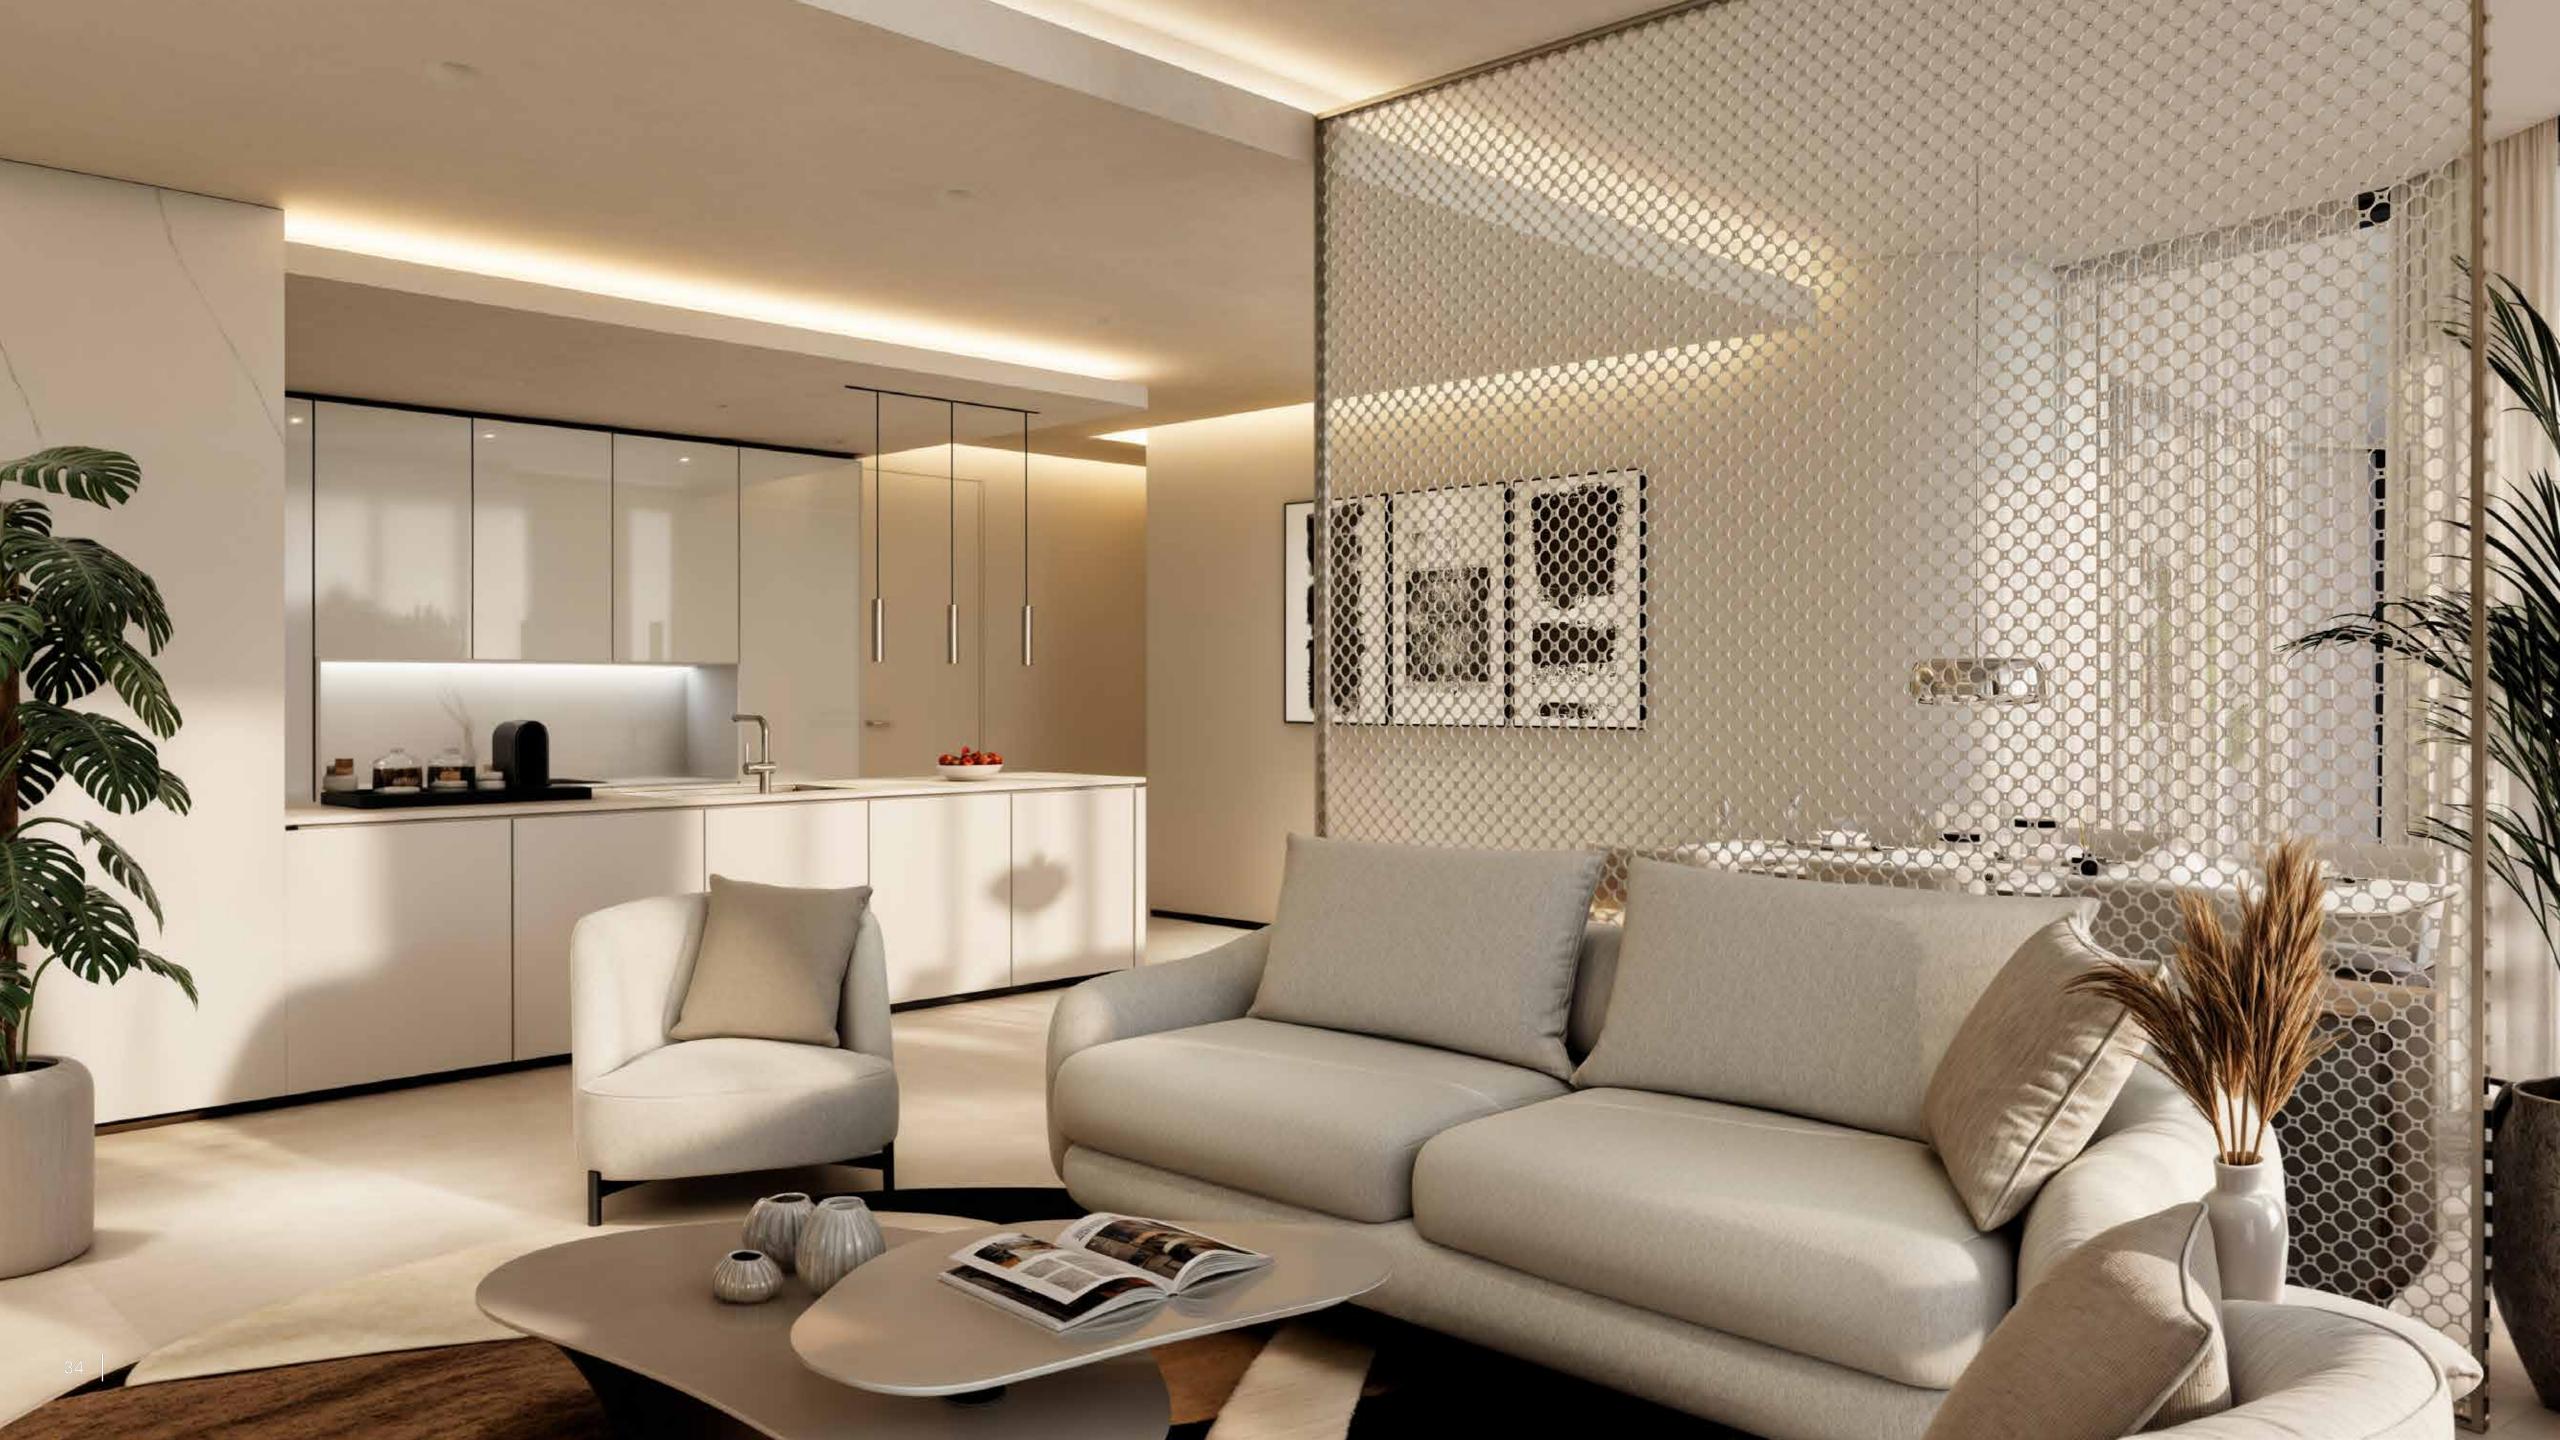

## LIFE OF SUBSTANCE

At HENGE Residences, each piece of furniture comes together naturally, whether it's aged wood, hand-finished leather, burnished metal, or rare stone.

Every finish is the result of an alchemical process, where nature's imperfections become the defining marks of authenticity.

### HANDPICKED MATERIALS

**COOLER TONES** 

- 1. Glossy off-white PU paint finish
- 2. Natural marble surfaces
- 3. Sintered stone
- 4. Light grey tinted glass
- 5. Natural wood accents
- 6. Melamine with linen-effect finish
- 7. Textured porcelain tiles
- 8. Smooth porcelain tiles
- 9. Gunmetal sanitary fittings
- 10. Matte white sanitaryware
- 11. Matte light grey wall finish

### HANDPICKED MATERIALS

WARMER TONES

- 1. Glossy off-white PU paint finish
- 2. Sintered stone
- 3. Natural marble surfaces
- 4. Bronze tinted glass
- 5. Natural wood accents
- 6. Melamine with linen-effect finish
- 7. Textured porcelain tiles
- 8. Smooth porcelain tiles
- 9. Brushed nickel metal edges and sanitary fittings
- 10. Matte white sanitaryware
- 11. Matte off-white wall finish