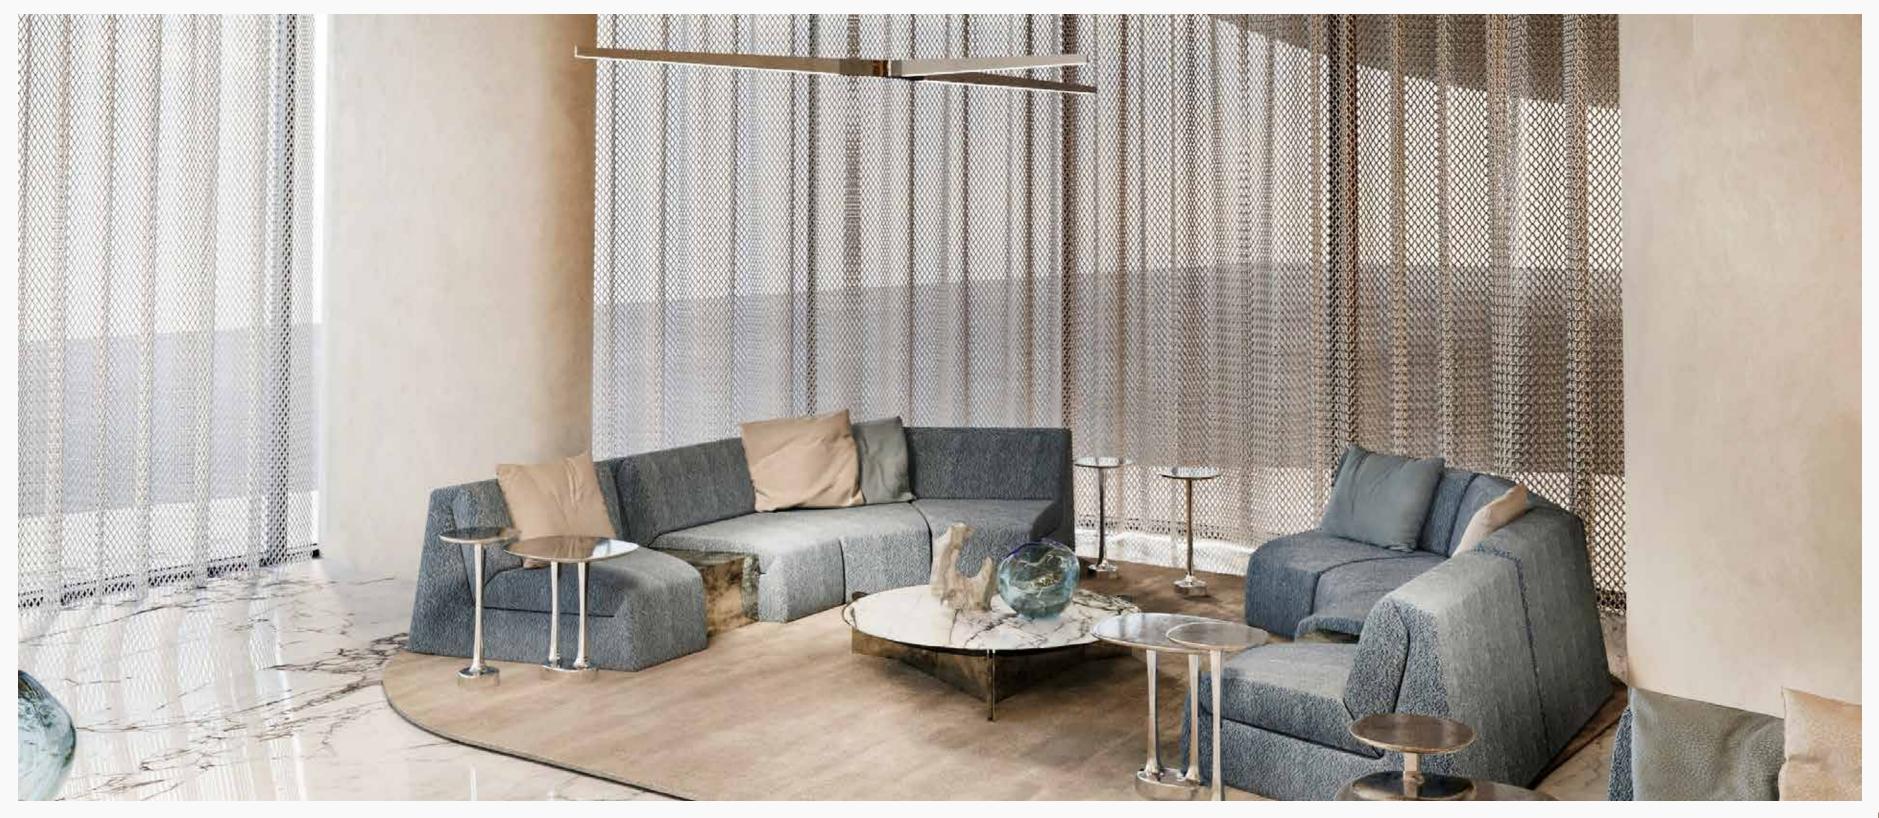

## LIFE OF SUBSTANCE

At HENGE Residences, each piece of furniture comes together naturally, whether it's aged wood, hand-finished leather, burnished metal, or rare stone.

Every finish is the result of an alchemical process, where nature's imperfections become the defining marks of authenticity.

### HANDPICKED MATERIALS

**COOLER TONES** 

- 1. Glossy off-white PU paint finish
- 2. Natural marble surfaces
- 3. Sintered stone
- 4. Light grey tinted glass
- 5. Natural wood accents
- 6. Melamine with linen-effect finish
- 7. Textured porcelain tiles
- 8. Smooth porcelain tiles
- 9. Gunmetal sanitary fittings
- 10. Matte white sanitaryware
- 11. Matte light grey wall finish

### HANDPICKED MATERIALS

WARMER TONES

- 1. Glossy off-white PU paint finish
- 2. Sintered stone
- 3. Natural marble surfaces
- 4. Bronze tinted glass
- 5. Natural wood accents
- 6. Melamine with linen-effect finish
- 7. Textured porcelain tiles
- 8. Smooth porcelain tiles
- 9. Brushed nickel metal edges and sanitary fittings
- 10. Matte white sanitaryware
- 11. Matte off-white wall finish