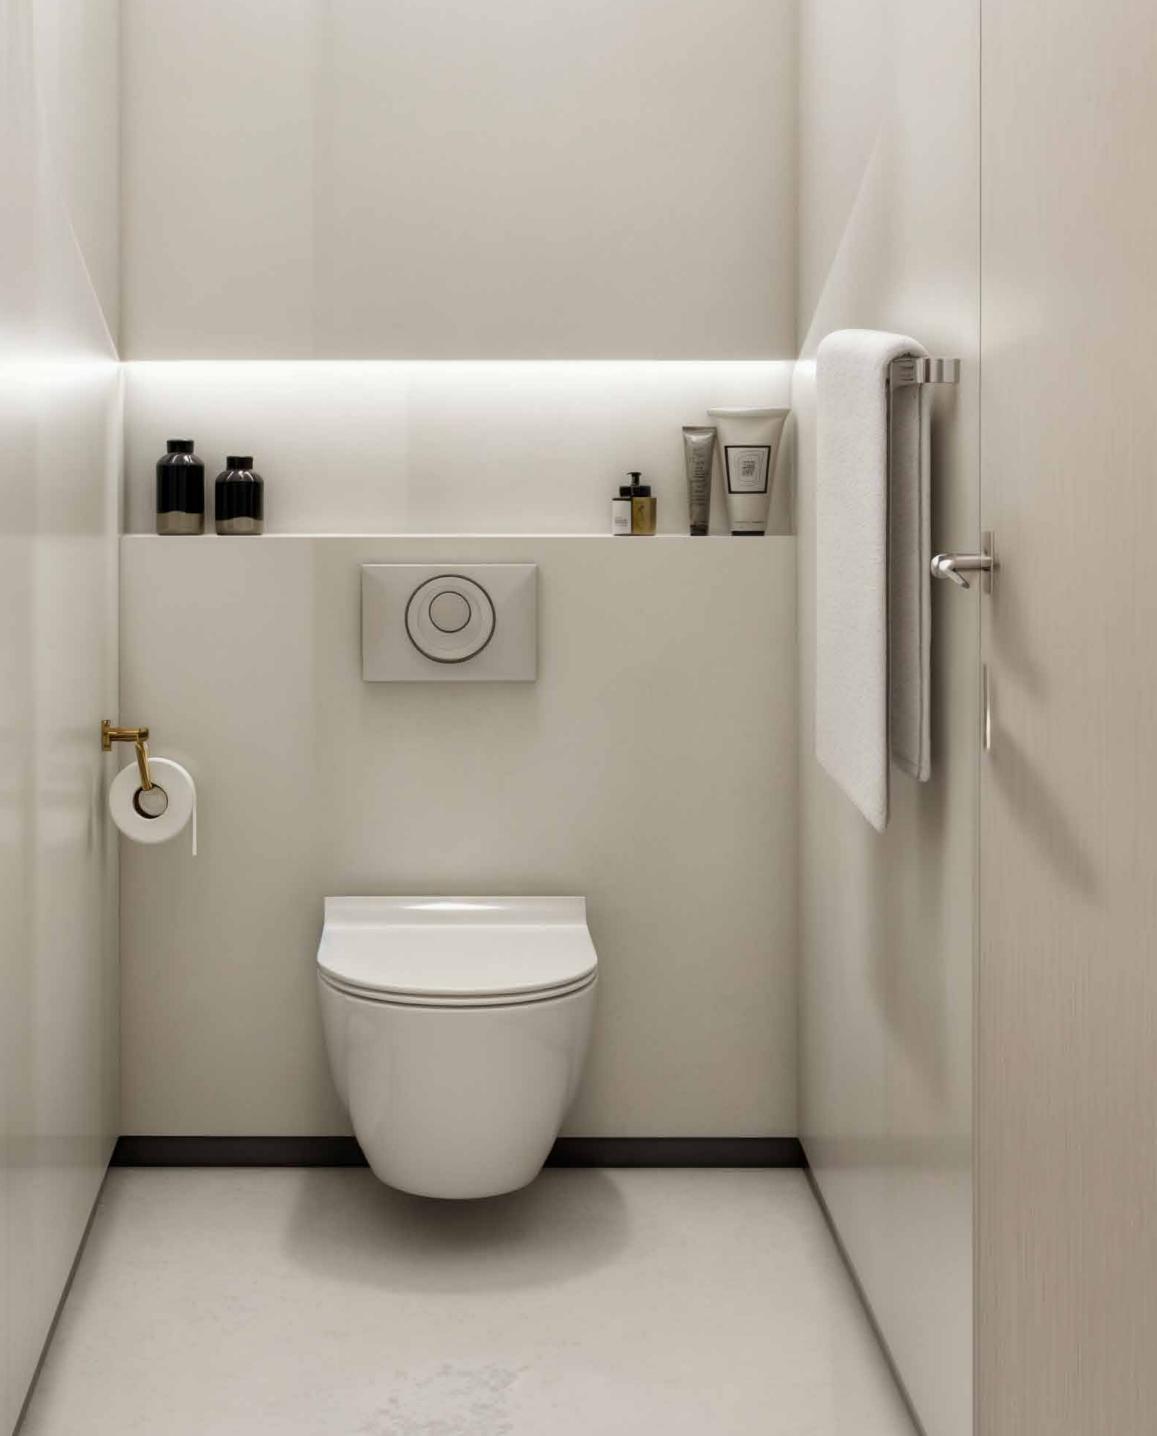

## LIFE OF SUBSTANCE

At HENGE Residences, each piece of furniture comes together naturally, whether it's aged wood, hand-finished leather, burnished metal, or rare stone.

Every finish is the result of an alchemical process, where nature's imperfections become the defining marks of authenticity.

### HANDPICKED MATERIALS

**COOLER TONES** 

- 1. Glossy off-white PU paint finish
- 2. Natural marble surfaces
- 3. Sintered stone
- 4. Light grey tinted glass
- 5. Natural wood accents
- 6. Melamine with linen-effect finish
- 7. Textured porcelain tiles
- 8. Smooth porcelain tiles
- 9. Gunmetal sanitary fittings
- 10. Matte white sanitaryware
- 11. Matte light grey wall finish

### HANDPICKED MATERIALS

WARMER TONES

- 1. Glossy off-white PU paint finish
- 2. Sintered stone
- 3. Natural marble surfaces
- 4. Bronze tinted glass
- 5. Natural wood accents
- 6. Melamine with linen-effect finish
- 7. Textured porcelain tiles
- 8. Smooth porcelain tiles
- 9. Brushed nickel metal edges and sanitary fittings
- 10. Matte white sanitaryware
- 11. Matte off-white wall finish