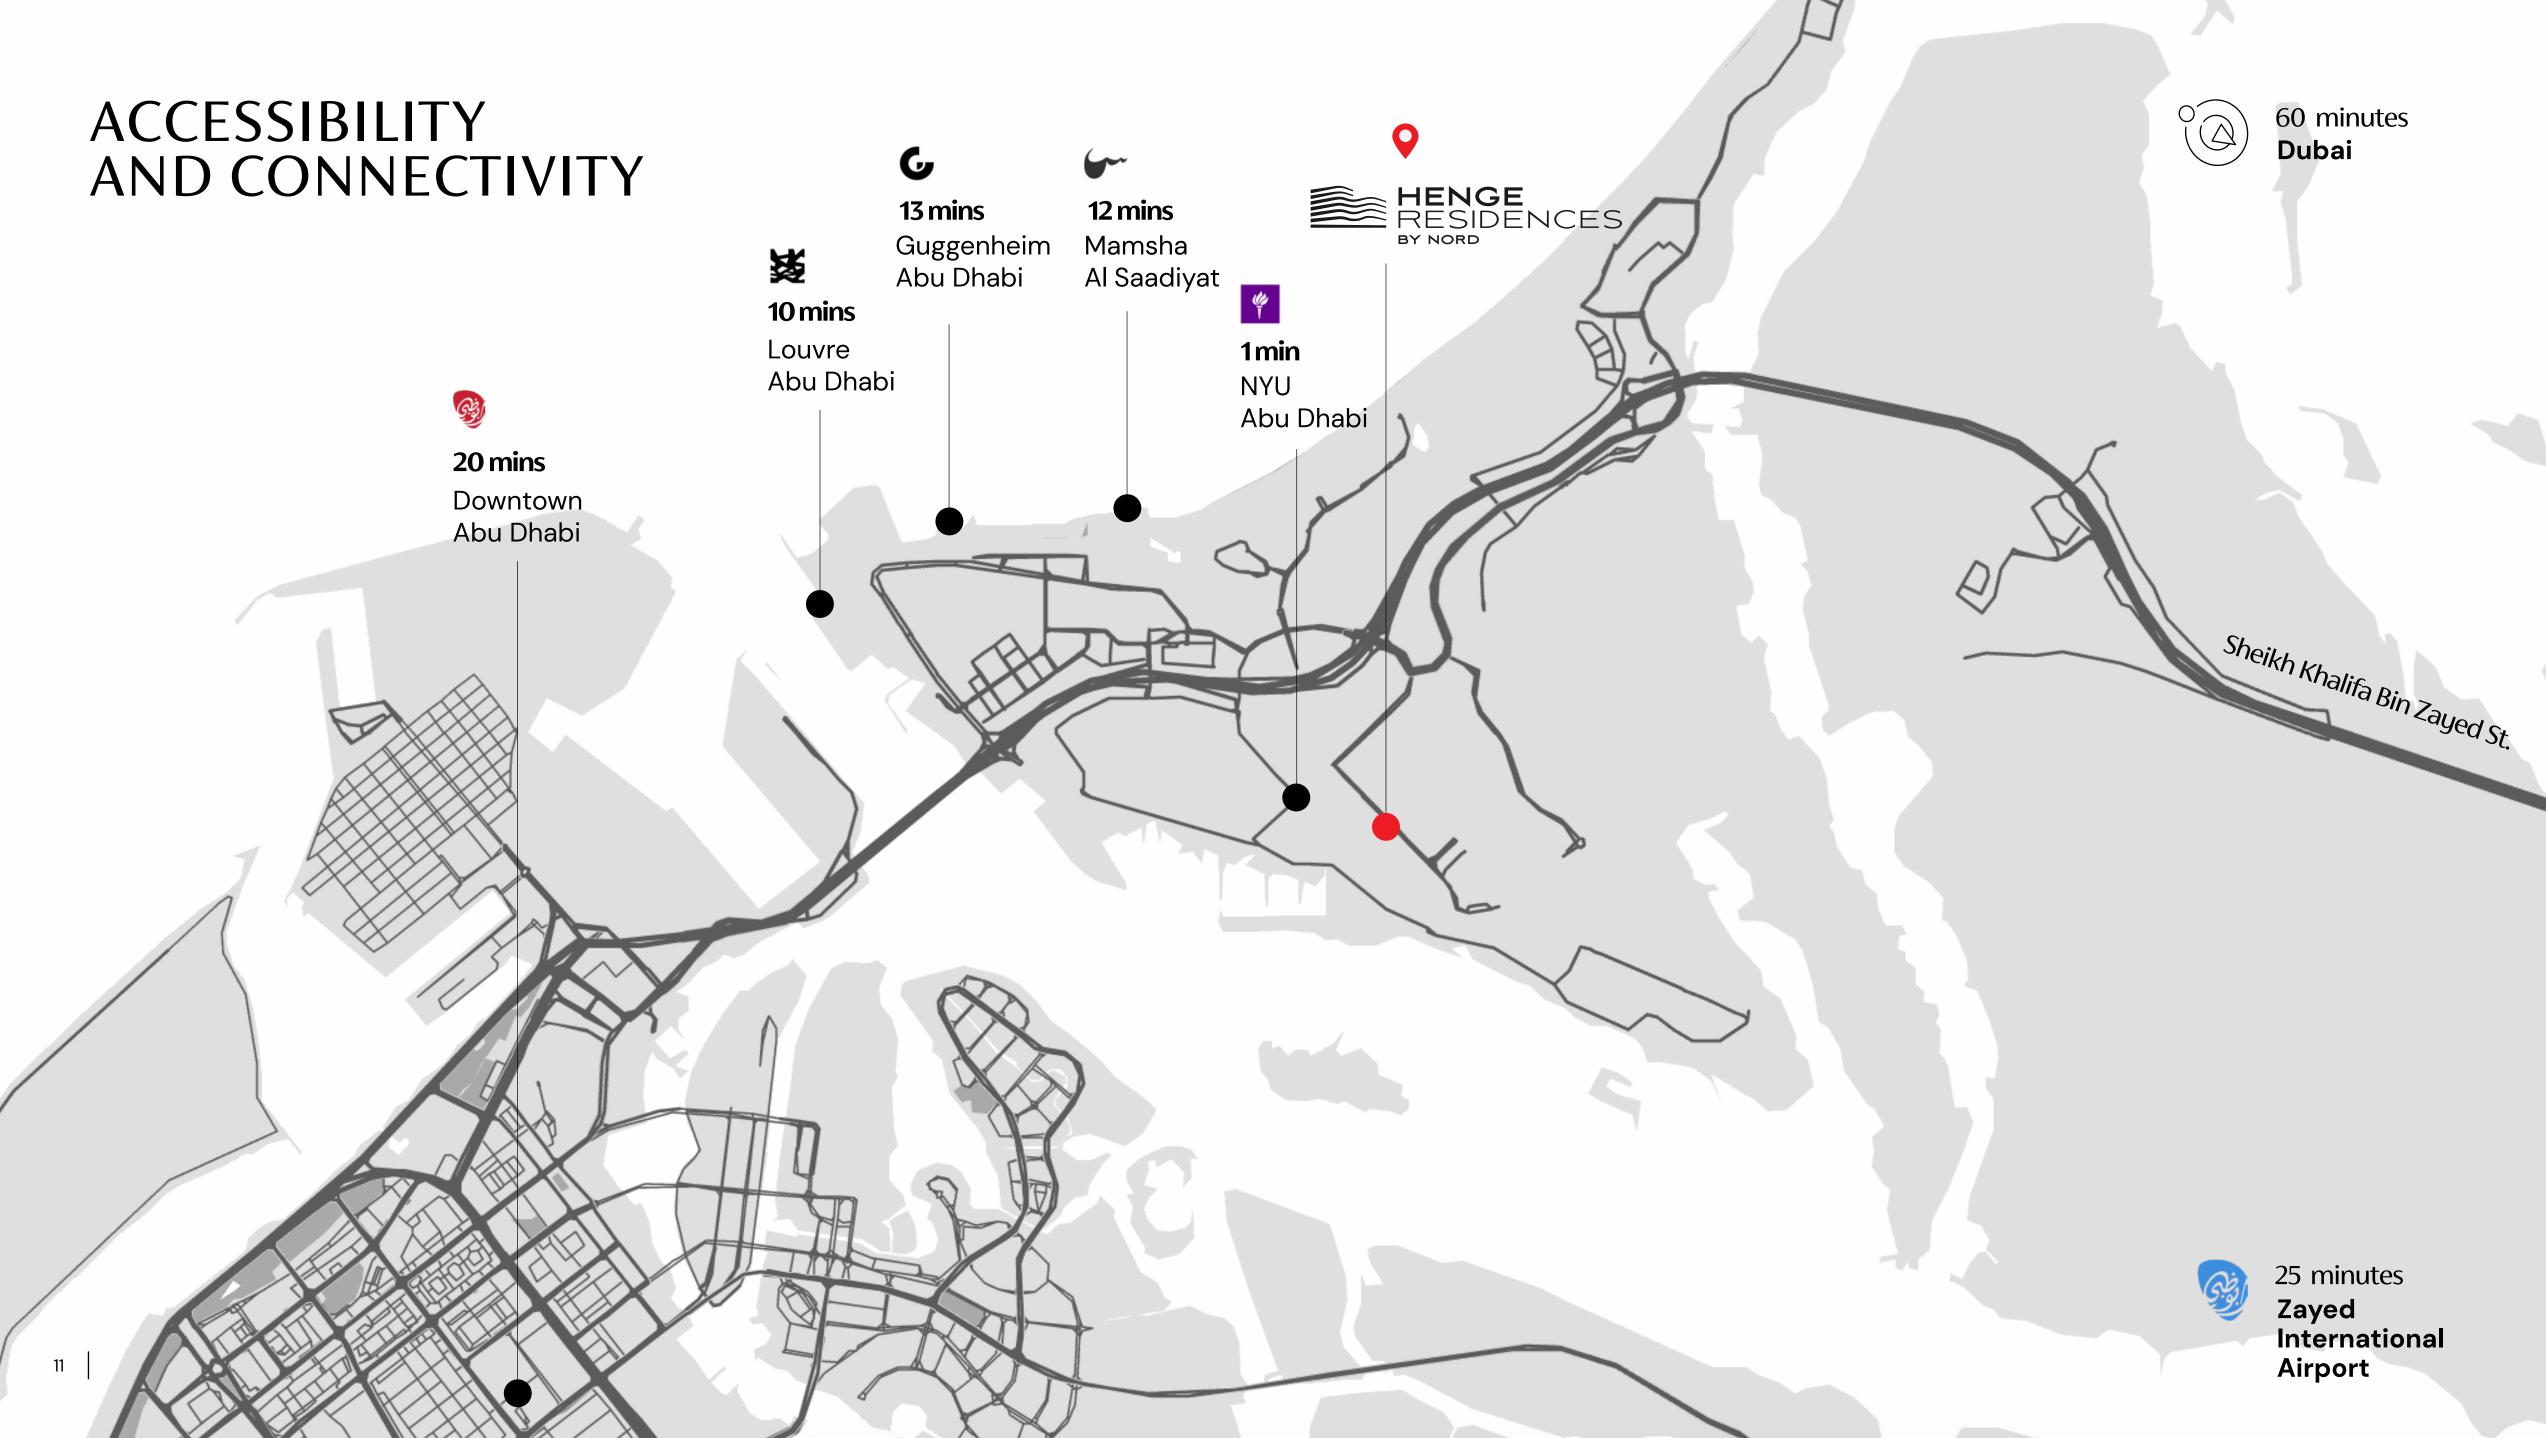

# NEARBY ATTRACTIONS

#### MANARAT AL SAADIYAT

Manarat Al Saadiyat encourages visitors to come together and share, experiment, create their own art, discover exhibitions, and exchange ideas.

#### ATARMIA SPA

This five-star facility helps balance and reconnect you with nature, taking you on a sensory journey reminiscent of ancient Arabia's aromatic beauty rituals.

The first universal museum in the Arab World, translating and fostering the spirit of openness between cultures.

### ZAYED NATIONAL MUSEUM

The museum features six permanent galleries, which tell the dynamic and far-reaching story of the UAE, located in the Saadiyat Cultural District.

#### LOCAL MAMSHA

One of the coolest spots on Saadiyat Island, the space combines a cafe atmosphere with a barbershop and a store for fashion and home-ware.

### MAMSHA AL SAADIYAT

This is where you can fuel your appetite, enjoy a dose of vitamin D or tuck into some delectable desserts in one sitting.

### MAJLIS SAADIYAT

The perfect place to breathe in fresh sea air and experience traditional Arabic dishes with a modern twist.

### GUGGENHEIM ABU DHABI

The museum will showcase the most significant international artistic achievements of the 20th and 21st centuries and features works by artists from around the world since the 1960s.