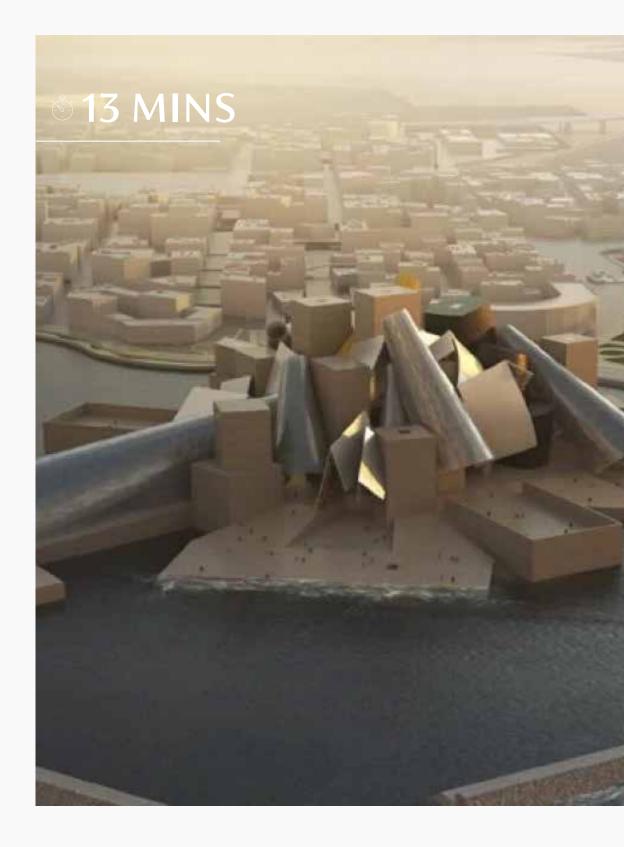

### GUGGENHEIM ABU DHABI

The museum will showcase the most significant international artistic achievements of the 20th and 21st centuries and features works by artists from around the world since the 1960s.