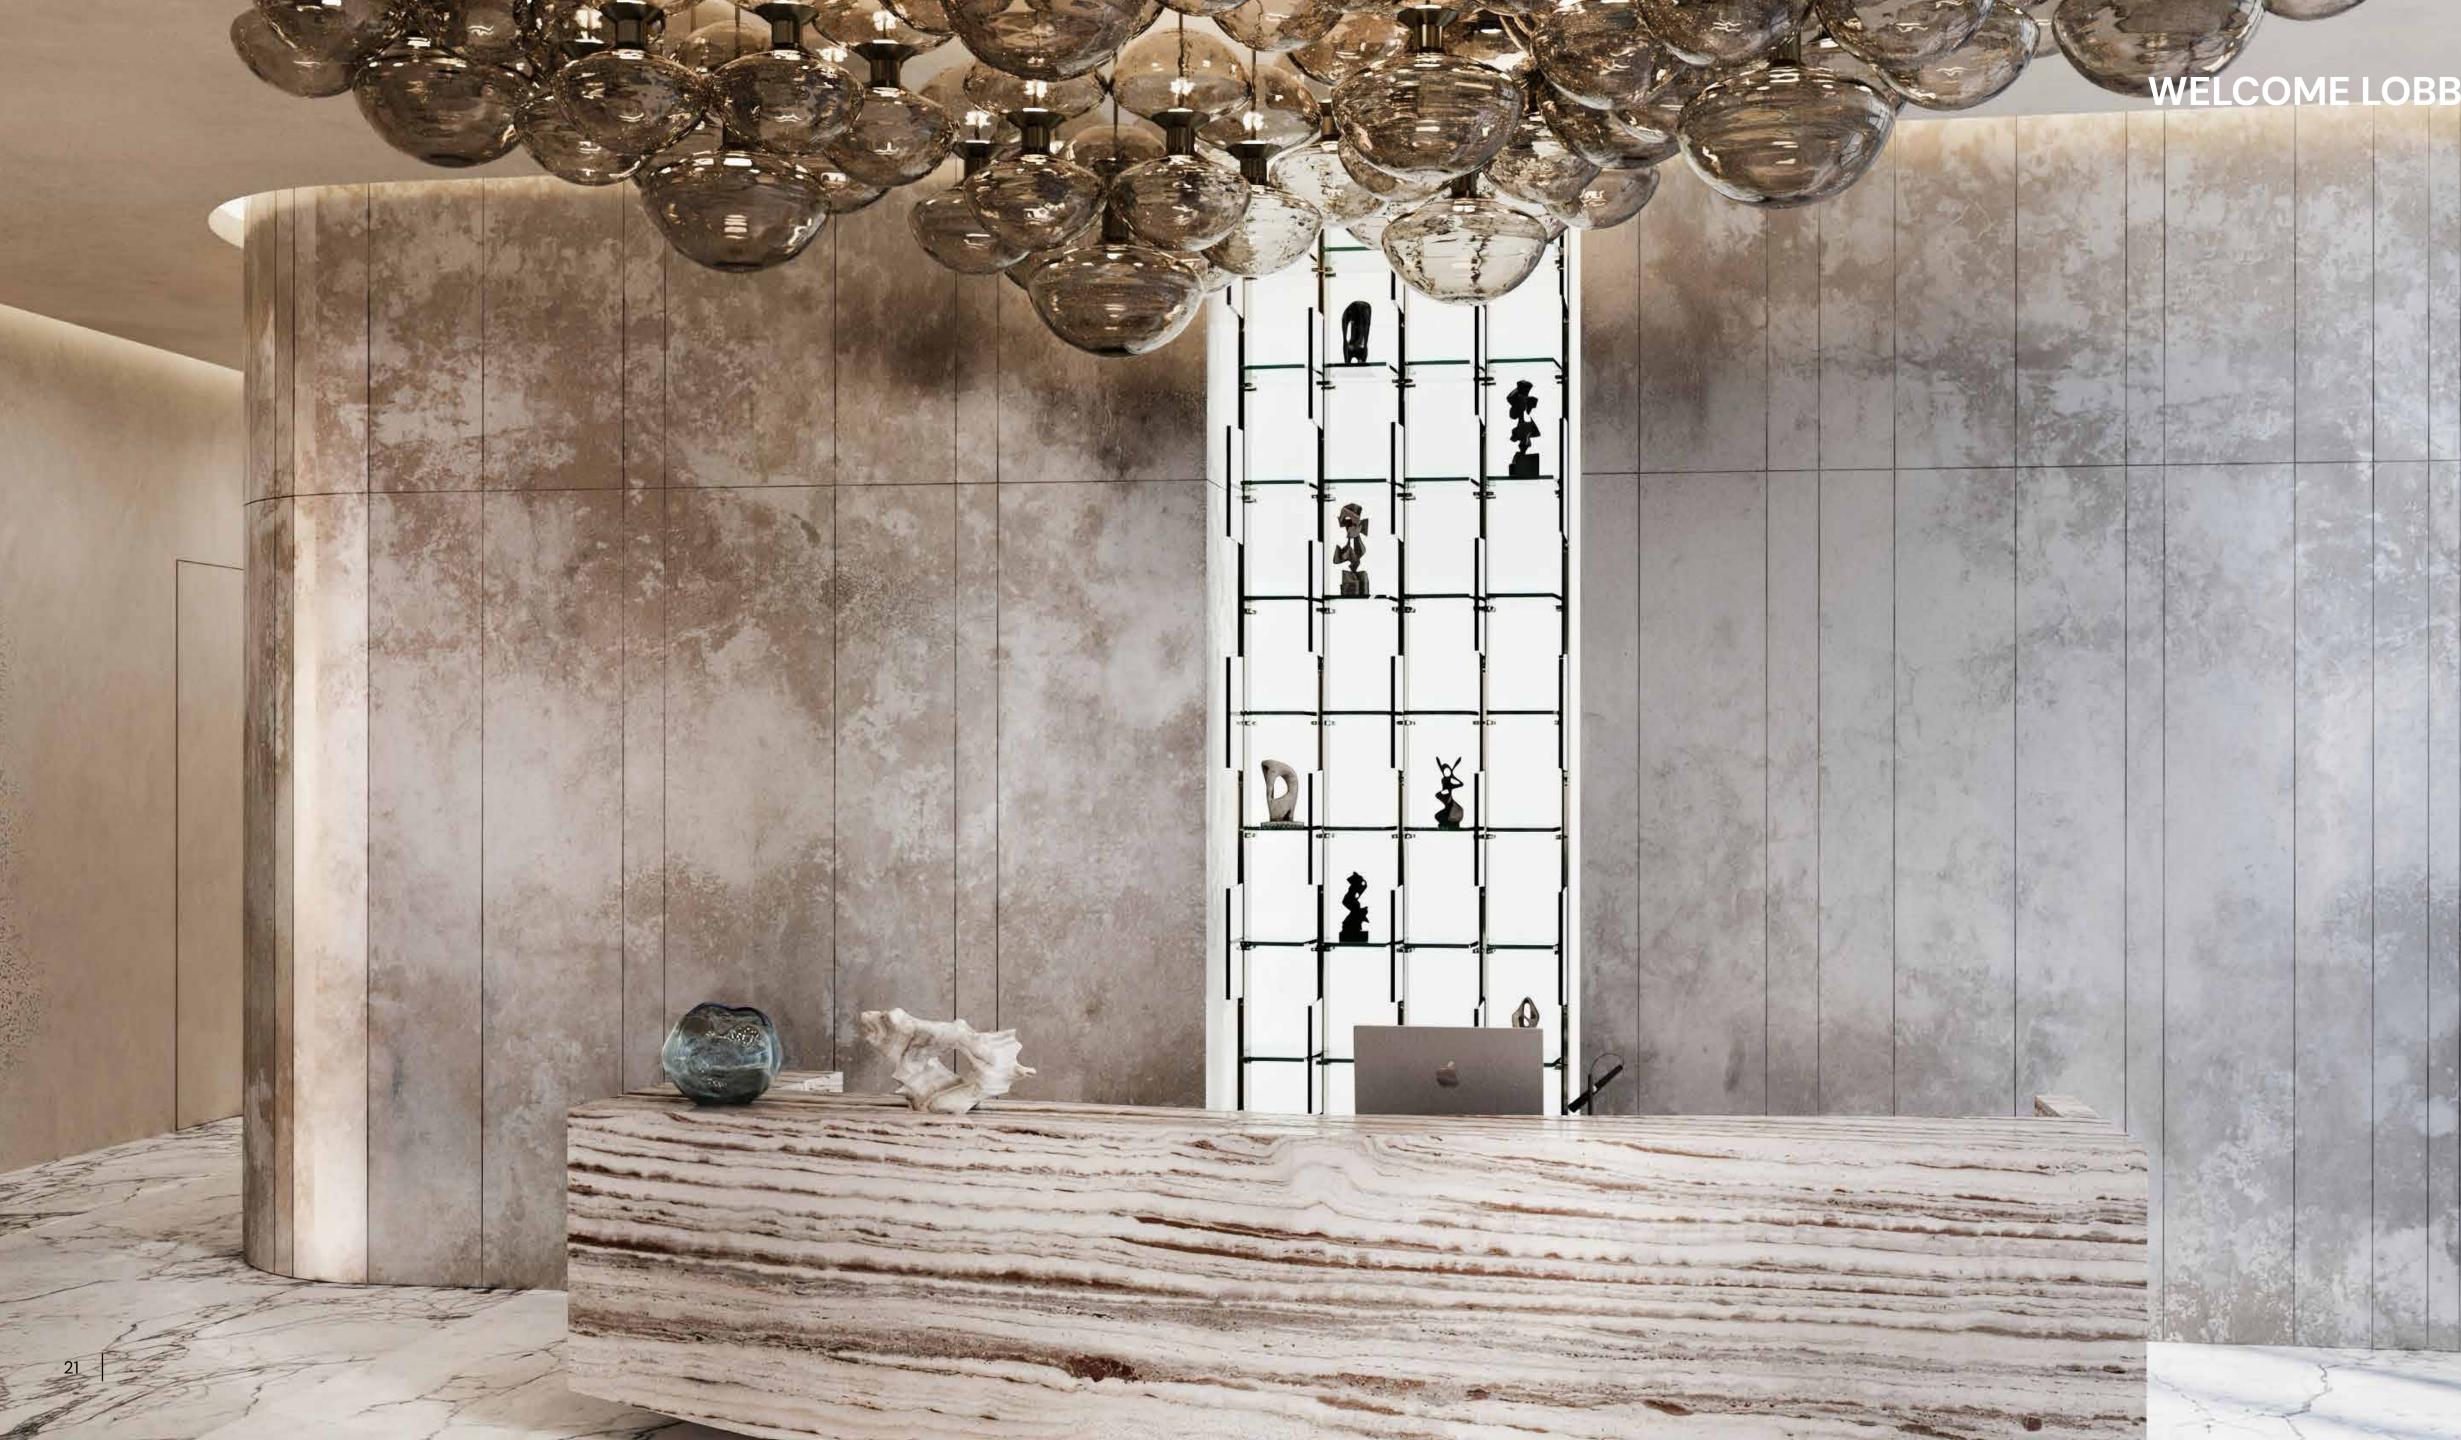

## LIFE OF SUBSTANCE

At HENGE Residences, each piece of furniture comes together naturally, whether it's aged wood, hand-finished leather, burnished metal, or rare stone.

Every finish is the result of an alchemical process, where nature's imperfections become the defining marks of authenticity.

### HANDPICKED MATERIALS

**COOLER TONES** 

- 1. Glossy off-white PU paint finish
- 2. Natural marble surfaces
- 3. Sintered stone
- 4. Light grey tinted glass
- 5. Natural wood accents
- 6. Melamine with linen-effect finish
- 7. Textured porcelain tiles
- 8. Smooth porcelain tiles
- 9. Gunmetal sanitary fittings
- 10. Matte white sanitaryware
- 11. Matte light grey wall finish

### HANDPICKED MATERIALS

WARMER TONES

- 1. Glossy off-white PU paint finish
- 2. Sintered stone
- 3. Natural marble surfaces
- 4. Bronze tinted glass
- 5. Natural wood accents
- 6. Melamine with linen-effect finish
- 7. Textured porcelain tiles
- 8. Smooth porcelain tiles
- 9. Brushed nickel metal edges and sanitary fittings
- 10. Matte white sanitaryware
- 11. Matte off-white wall finish