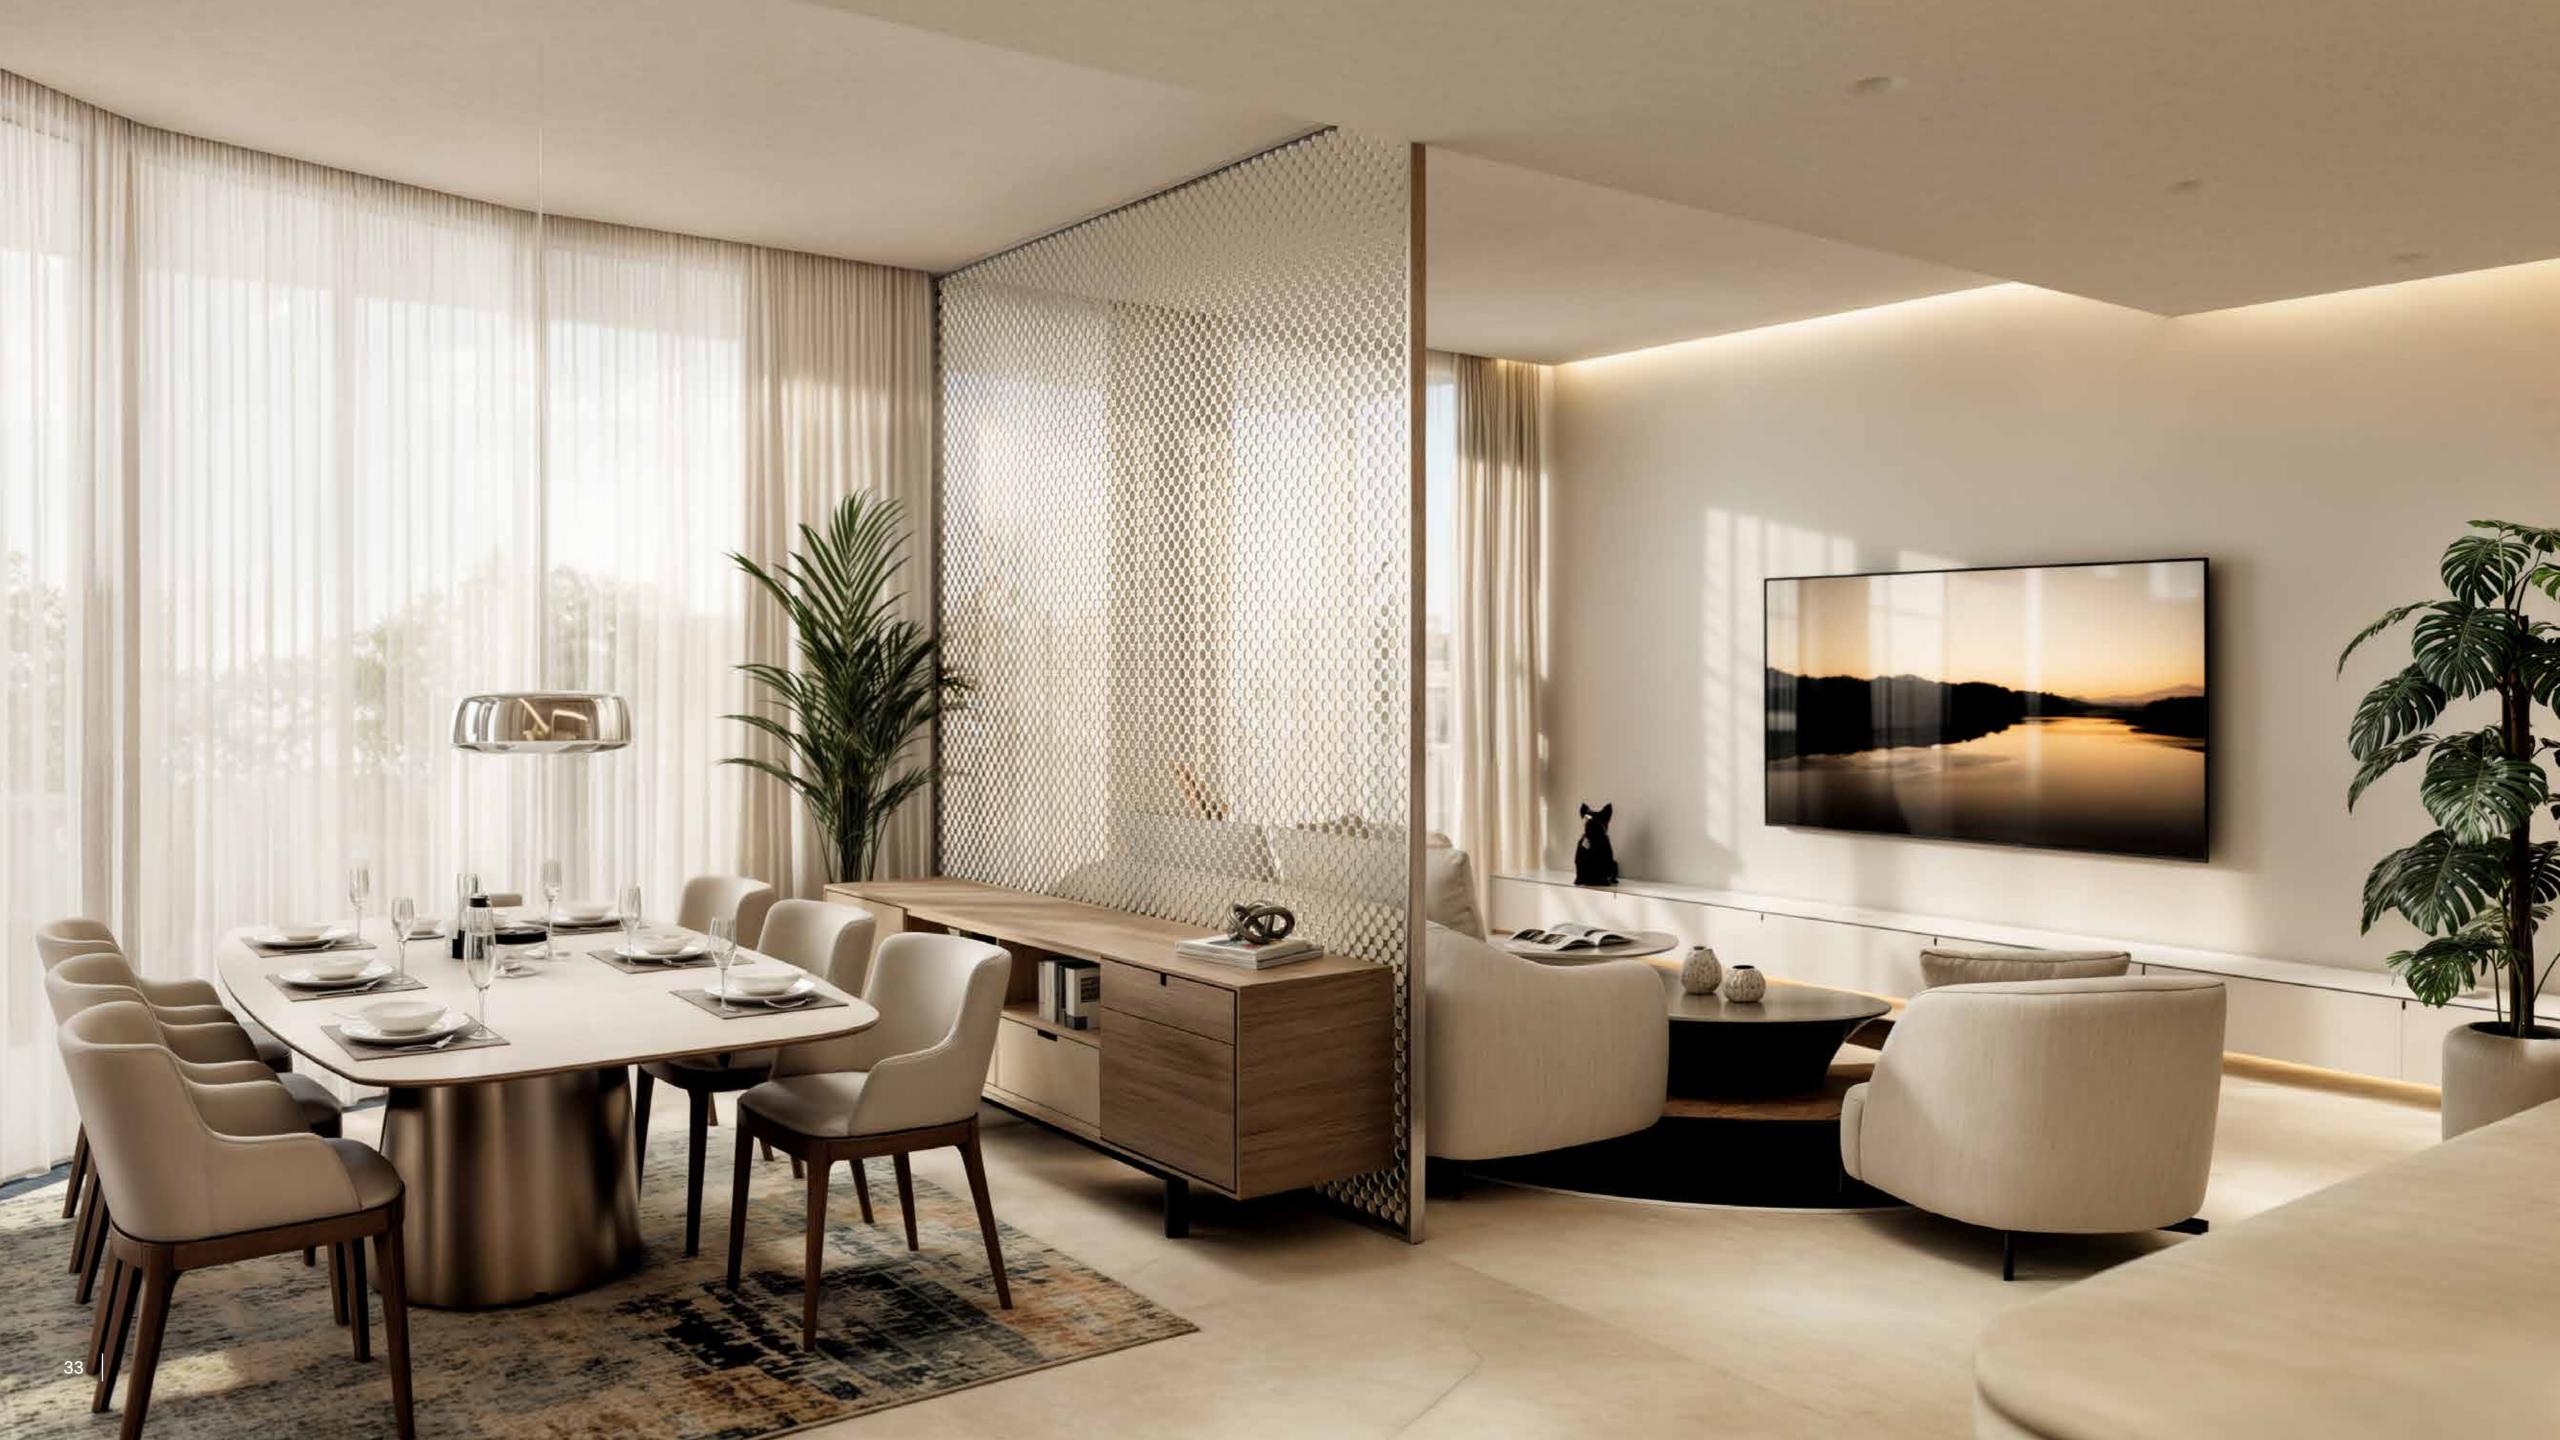

## LIFE OF SUBSTANCE

At HENGE Residences, each piece of furniture comes together naturally, whether it's aged wood, hand-finished leather, burnished metal, or rare stone.

Every finish is the result of an alchemical process, where nature's imperfections become the defining marks of authenticity.

### HANDPICKED MATERIALS

**COOLER TONES** 

- 1. Glossy off-white PU paint finish
- 2. Natural marble surfaces
- 3. Sintered stone
- 4. Light grey tinted glass
- 5. Natural wood accents
- 6. Melamine with linen-effect finish
- 7. Textured porcelain tiles
- 8. Smooth porcelain tiles
- 9. Gunmetal sanitary fittings
- 10. Matte white sanitaryware
- 11. Matte light grey wall finish

### HANDPICKED MATERIALS

WARMER TONES

- 1. Glossy off-white PU paint finish
- 2. Sintered stone
- 3. Natural marble surfaces
- 4. Bronze tinted glass
- 5. Natural wood accents
- 6. Melamine with linen-effect finish
- 7. Textured porcelain tiles
- 8. Smooth porcelain tiles
- 9. Brushed nickel metal edges and sanitary fittings
- 10. Matte white sanitaryware
- 11. Matte off-white wall finish