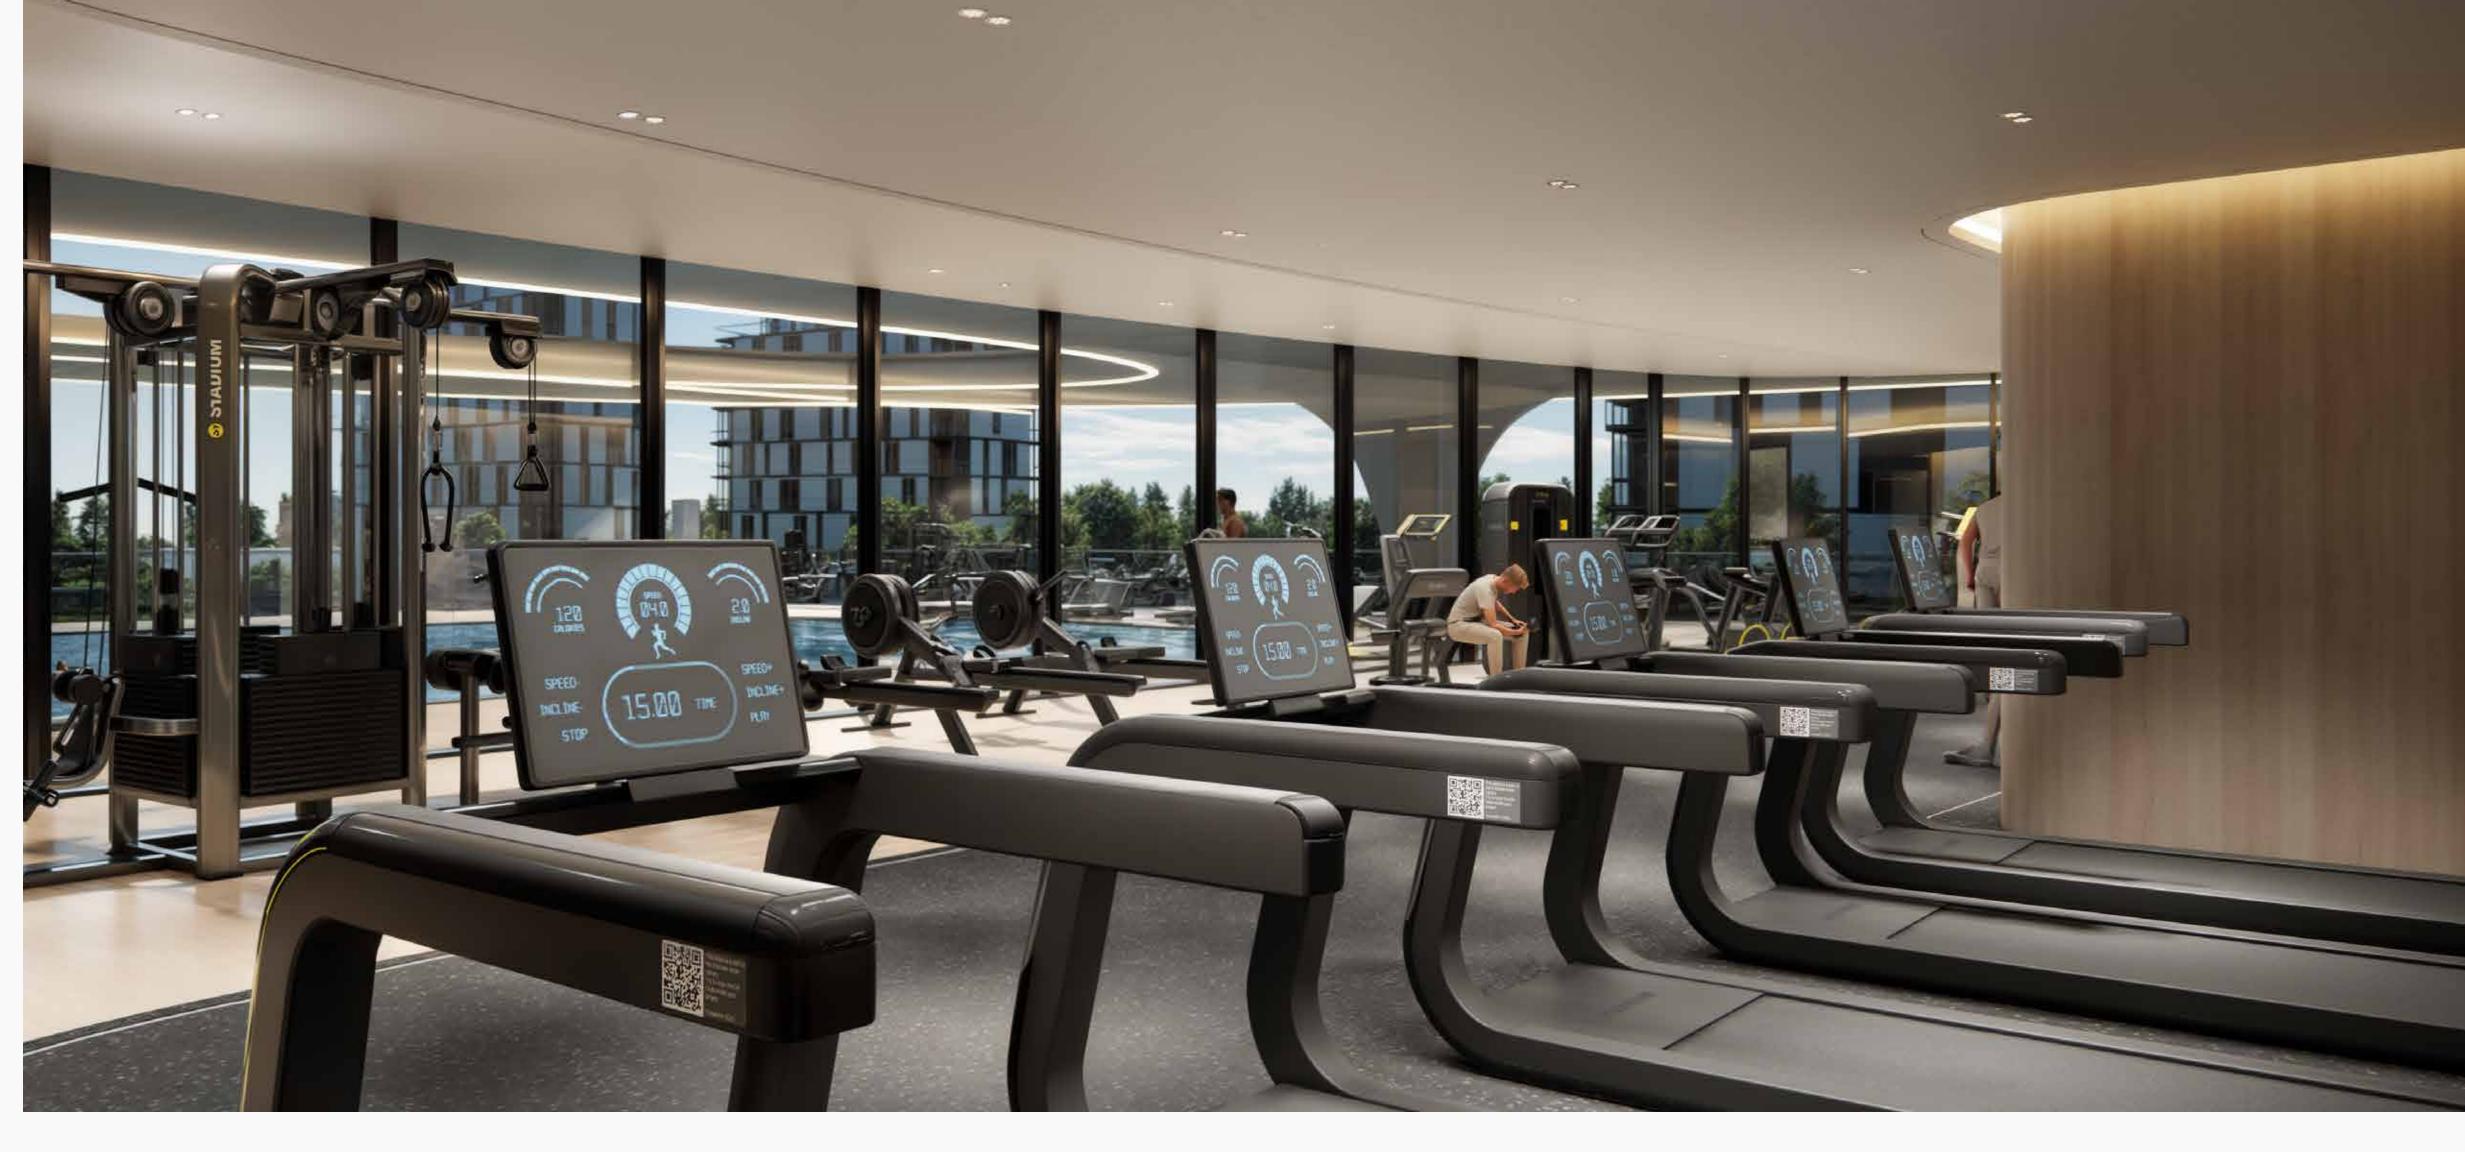

NITIES



#### **Swimming Pools**

A 2583 sqft temperature -controlled pool for adults, with a separate one for kids.



#### Concierge

Service provided for all residents.



#### Padel Court

One court available; booking required. Residents only.



#### Unit Storage in Basement

Approx. 97 sqft of secure storage for 2– and 3–bedroom units.



### Gym

Fully equipped for daily fitness needs.



#### Indoor & Outdoor Kids' Play Areas

Designed for safe recreation.



#### 24/7 Security

Includes manned guards and CCTV surveillance.



#### Health Club

Includes separate sauna and steam rooms.



#### Jacuzzi

Outdoor, located on the first floor.



#### Smart Home Automation

Installed in all units.

No.

#### Designated BBQ Area Available for resident use.



### **SWIMMING POOLS**







### GYM



## **HEALTH CLUB**





## INDOOR & OUTDOOR KIDS' PLAY AREAS



## PADEL COURT



# JACUZZI



### "HAVE NOTHING IN YOUR HOUSE WHICH YOU DO NOT KNOW TO BE USEFUL OR BELIEVE TO BE BEAUTIFUL."

- WILLIAM MORRIS

# NORD

For more information, schedule a meeting with one of our advisors.







. a.

.