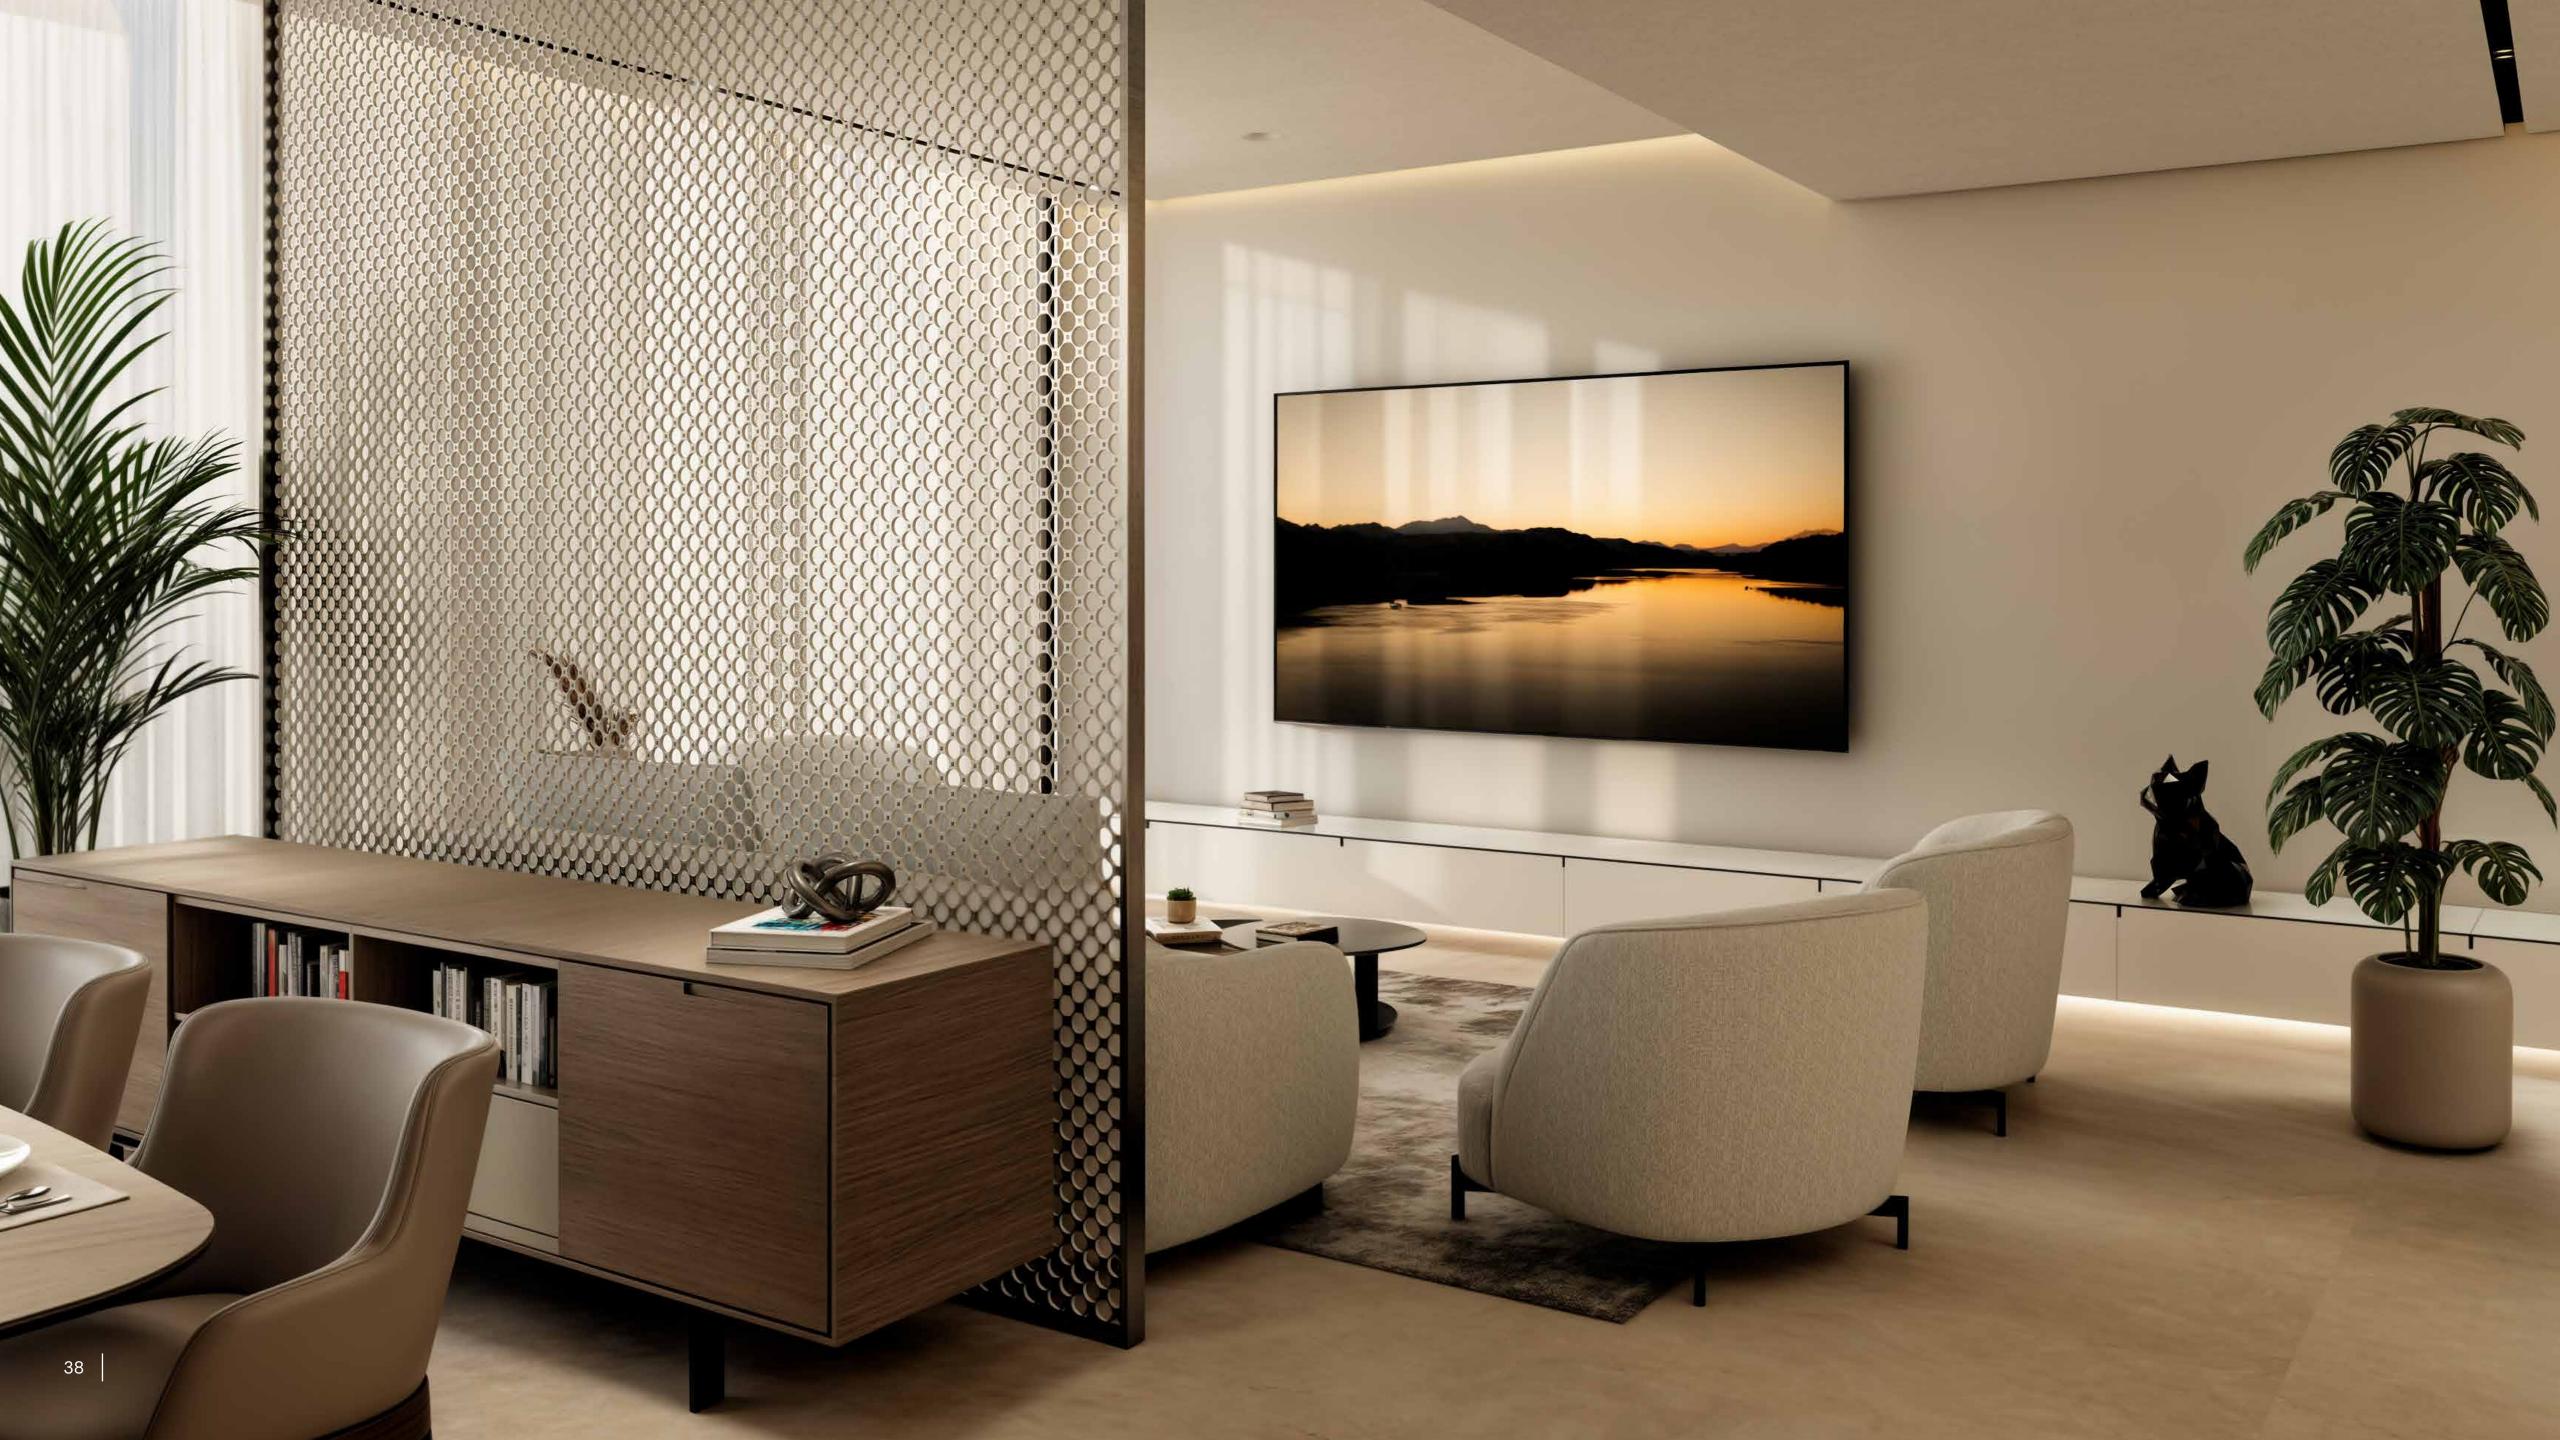

## LIFE OF SUBSTANCE

At HENGE Residences, each piece of furniture comes together naturally, whether it's aged wood, hand-finished leather, burnished metal, or rare stone.

Every finish is the result of an alchemical process, where nature's imperfections become the defining marks of authenticity.

### HANDPICKED MATERIALS

**COOLER TONES** 

- 1. Glossy off-white PU paint finish
- 2. Natural marble surfaces
- 3. Sintered stone
- 4. Light grey tinted glass
- 5. Natural wood accents
- 6. Melamine with linen-effect finish
- 7. Textured porcelain tiles
- 8. Smooth porcelain tiles
- 9. Gunmetal sanitary fittings
- 10. Matte white sanitaryware
- 11. Matte light grey wall finish

### HANDPICKED MATERIALS

WARMER TONES

- 1. Glossy off-white PU paint finish
- 2. Sintered stone
- 3. Natural marble surfaces
- 4. Bronze tinted glass
- 5. Natural wood accents
- 6. Melamine with linen-effect finish
- 7. Textured porcelain tiles
- 8. Smooth porcelain tiles
- 9. Brushed nickel metal edges and sanitary fittings
- 10. Matte white sanitaryware
- 11. Matte off-white wall finish