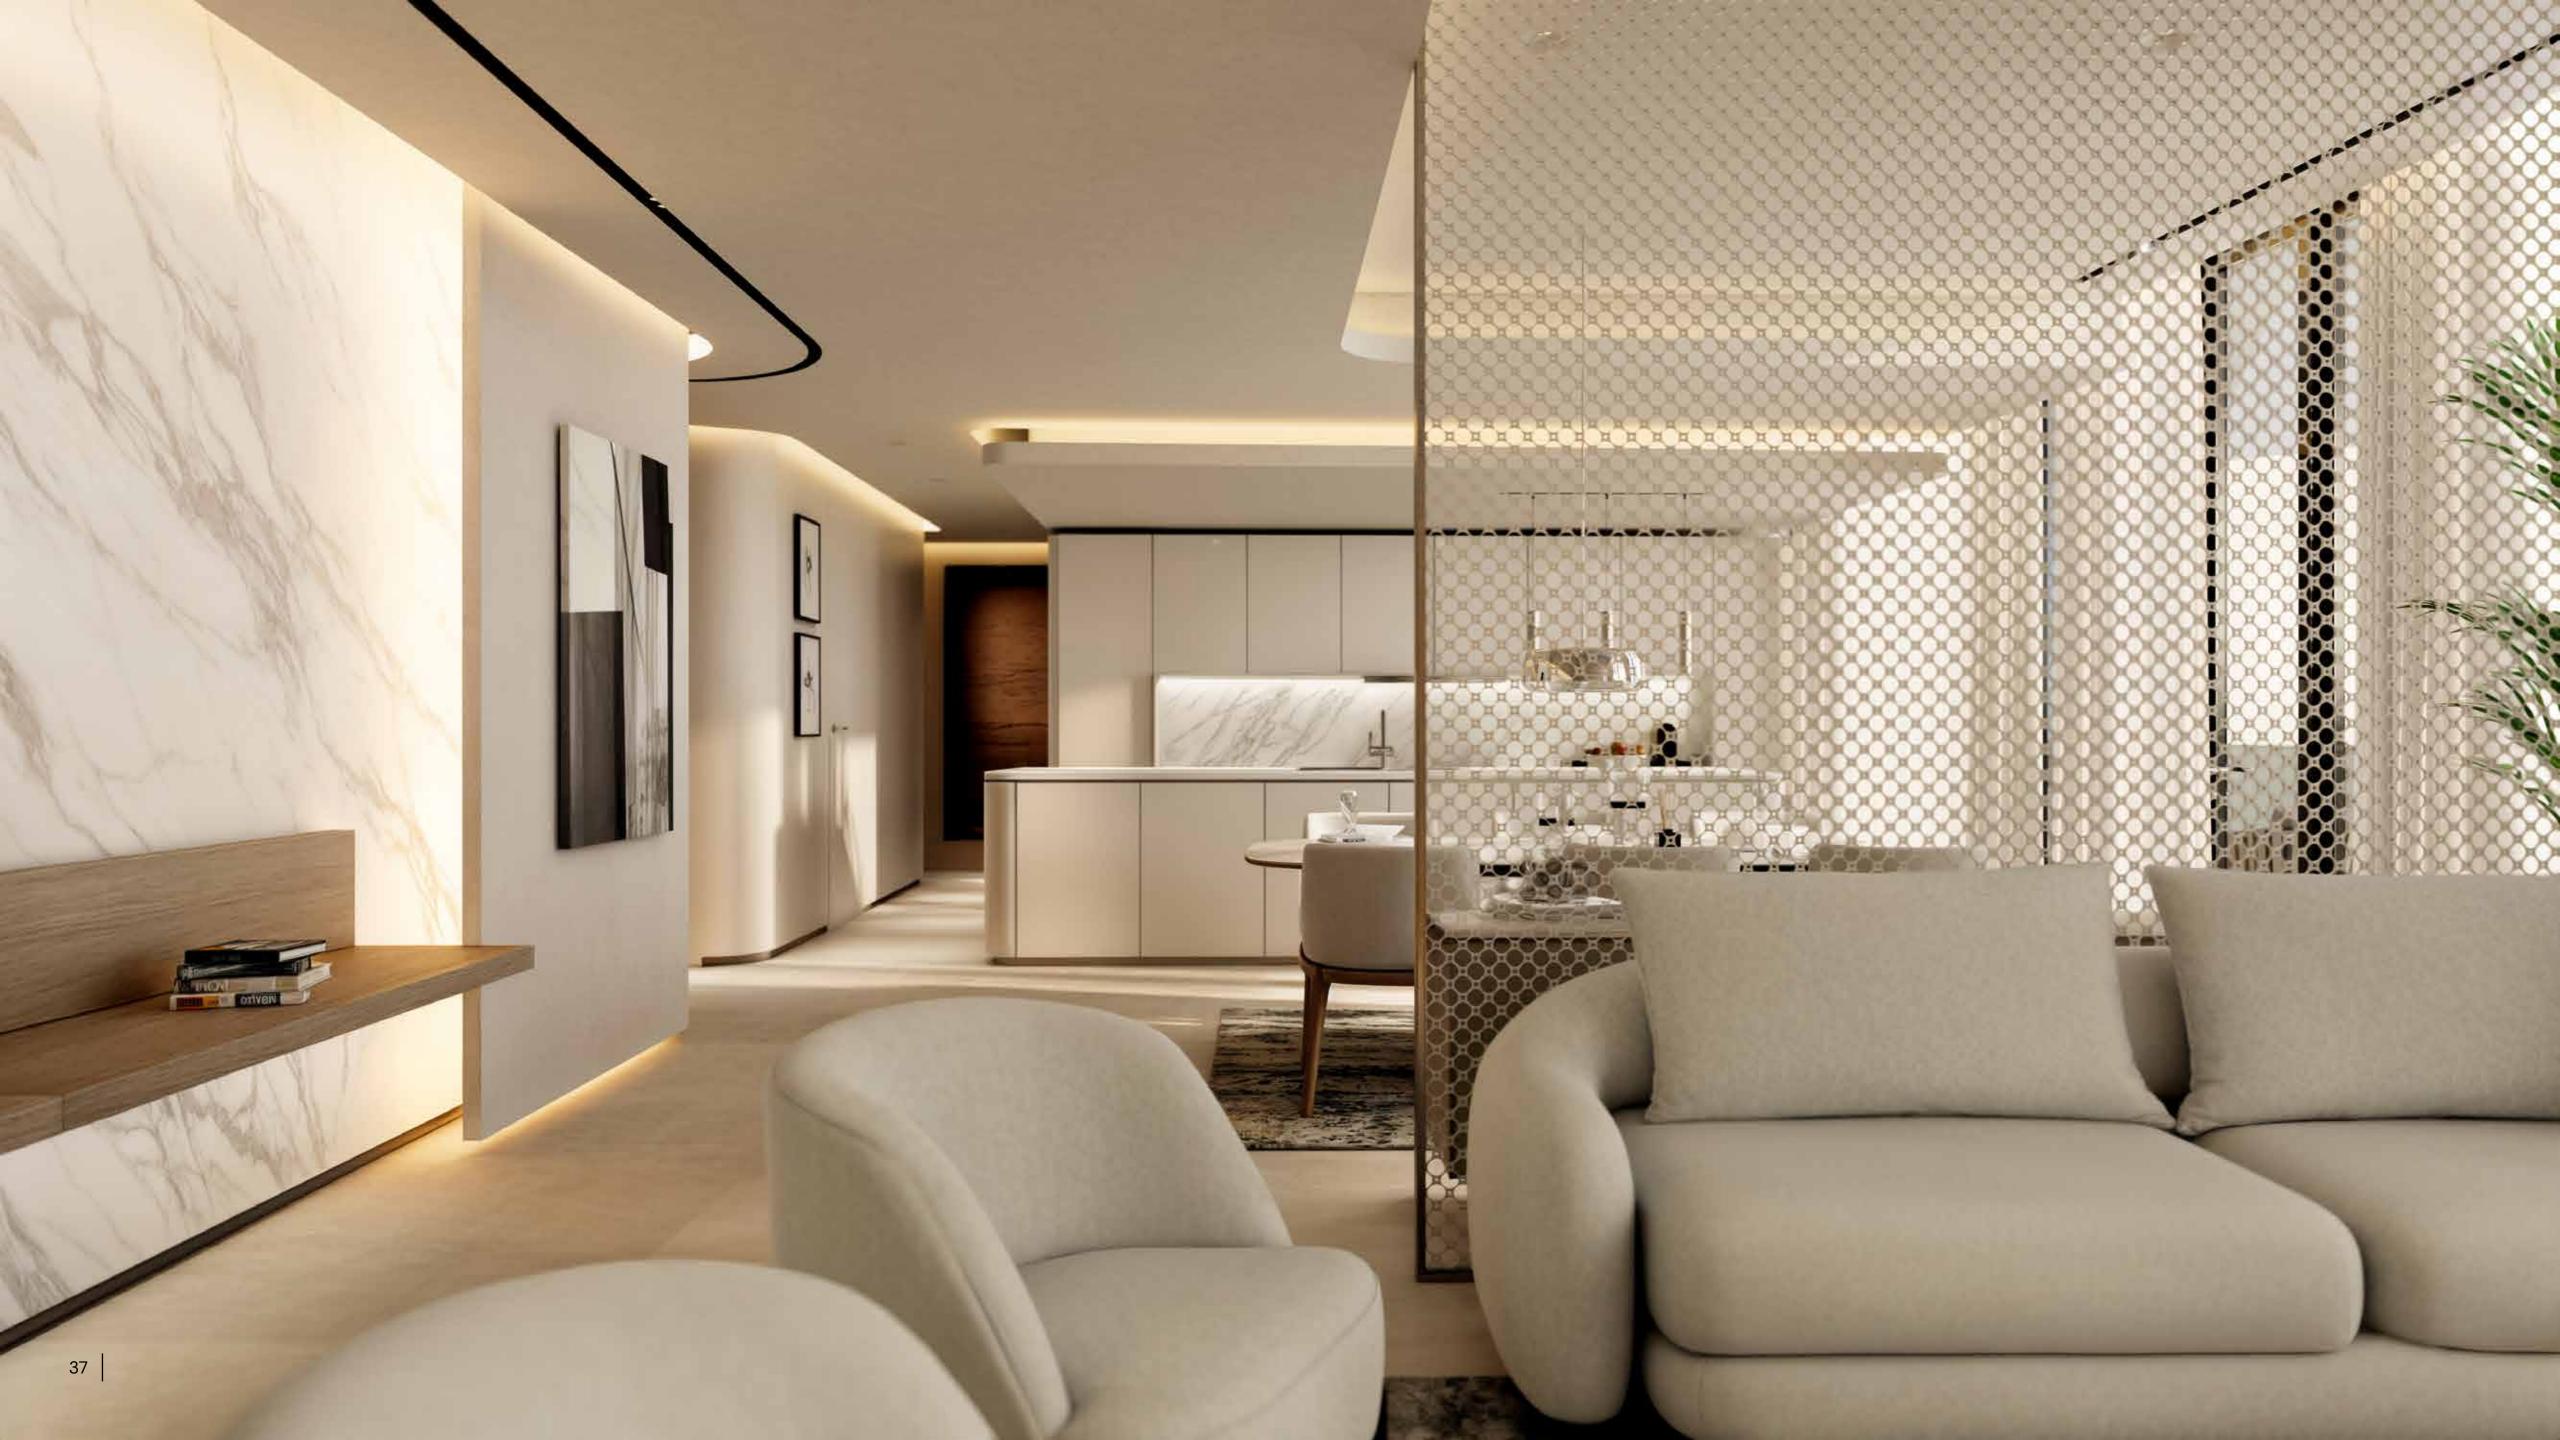

## LIFE OF SUBSTANCE

At HENGE Residences, each piece of furniture comes together naturally, whether it's aged wood, hand-finished leather, burnished metal, or rare stone.

Every finish is the result of an alchemical process, where nature's imperfections become the defining marks of authenticity.

### HANDPICKED MATERIALS

**COOLER TONES** 

- 1. Glossy off-white PU paint finish
- 2. Natural marble surfaces
- 3. Sintered stone
- 4. Light grey tinted glass
- 5. Natural wood accents
- 6. Melamine with linen-effect finish
- 7. Textured porcelain tiles
- 8. Smooth porcelain tiles
- 9. Gunmetal sanitary fittings
- 10. Matte white sanitaryware
- 11. Matte light grey wall finish

### HANDPICKED MATERIALS

WARMER TONES

- 1. Glossy off-white PU paint finish
- 2. Sintered stone
- 3. Natural marble surfaces
- 4. Bronze tinted glass
- 5. Natural wood accents
- 6. Melamine with linen-effect finish
- 7. Textured porcelain tiles
- 8. Smooth porcelain tiles
- 9. Brushed nickel metal edges and sanitary fittings
- 10. Matte white sanitaryware
- 11. Matte off-white wall finish