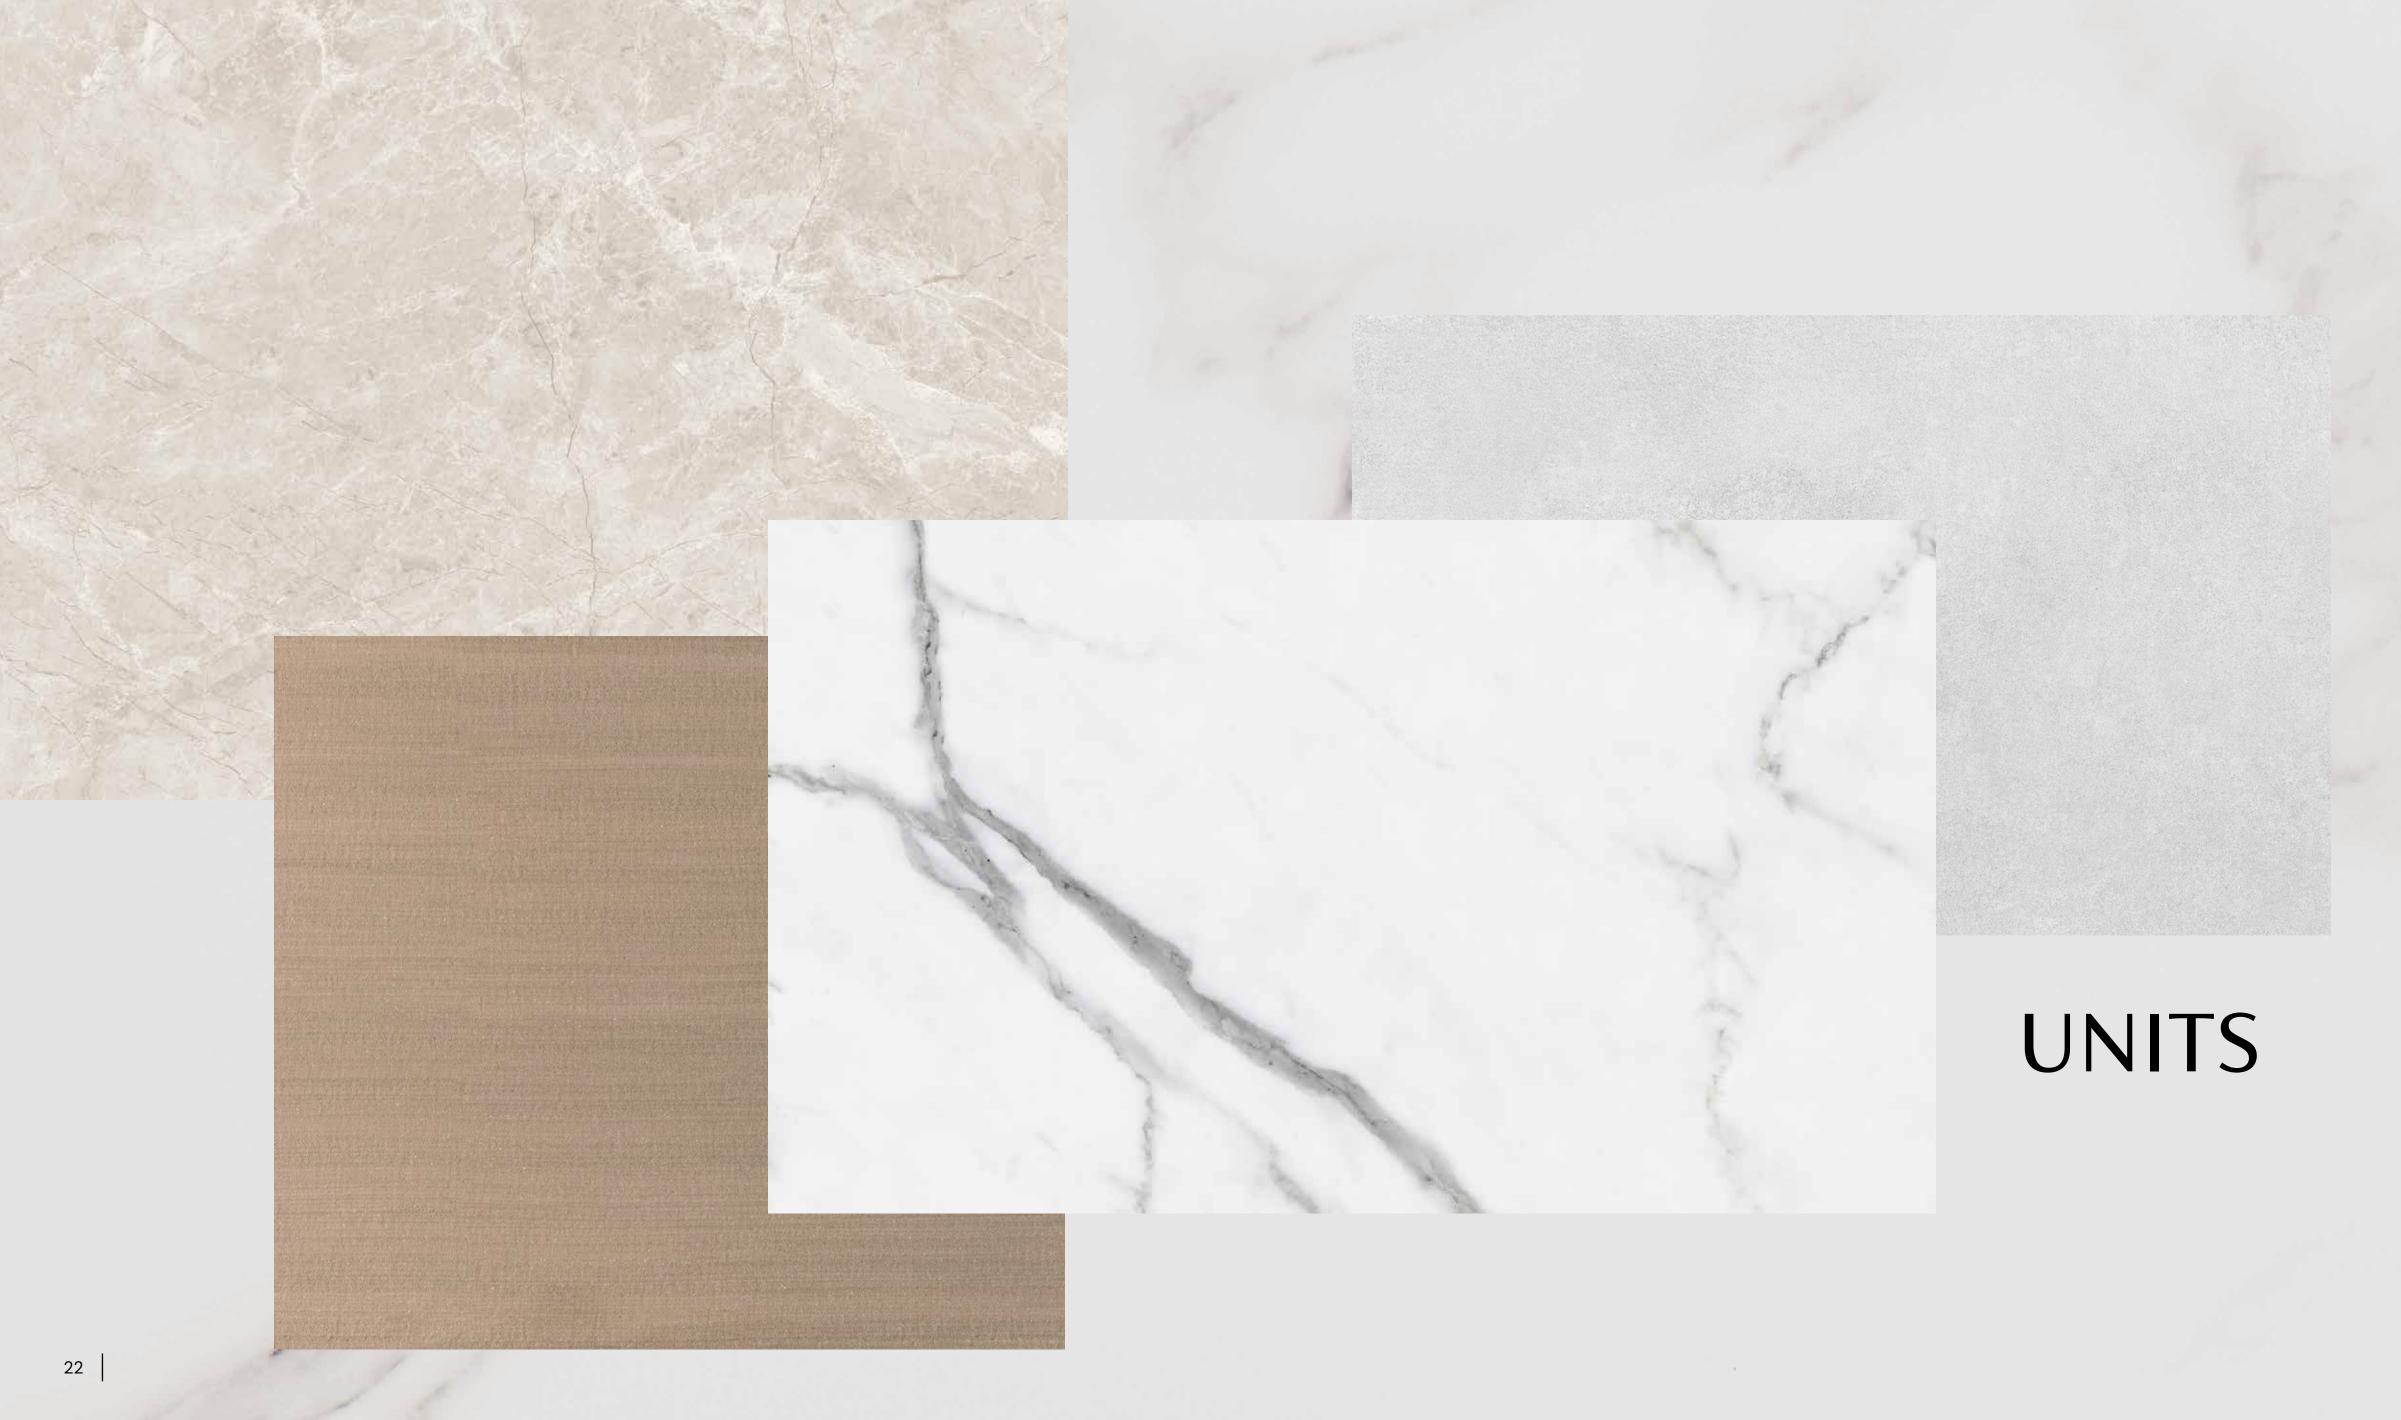

### HANDPICKED MATERIALS

**COOLER TONES** 

- 1. Glossy off-white PU paint finish
- 2. Natural marble surfaces
- 3. Sintered stone
- 4. Light grey tinted glass
- 5. Natural wood accents
- 6. Melamine with linen-effect finish
- 7. Textured porcelain tiles
- 8. Smooth porcelain tiles
- 9. Gunmetal sanitary fittings
- 10. Matte white sanitaryware
- 11. Matte light grey wall finish

### HANDPICKED MATERIALS

WARMER TONES

- 1. Glossy off-white PU paint finish
- 2. Sintered stone
- 3. Natural marble surfaces
- 4. Bronze tinted glass
- 5. Natural wood accents
- 6. Melamine with linen-effect finish
- 7. Textured porcelain tiles
- 8. Smooth porcelain tiles
- 9. Brushed nickel metal edges and sanitary fittings
- 10. Matte white sanitaryware
- 11. Matte off-white wall finish