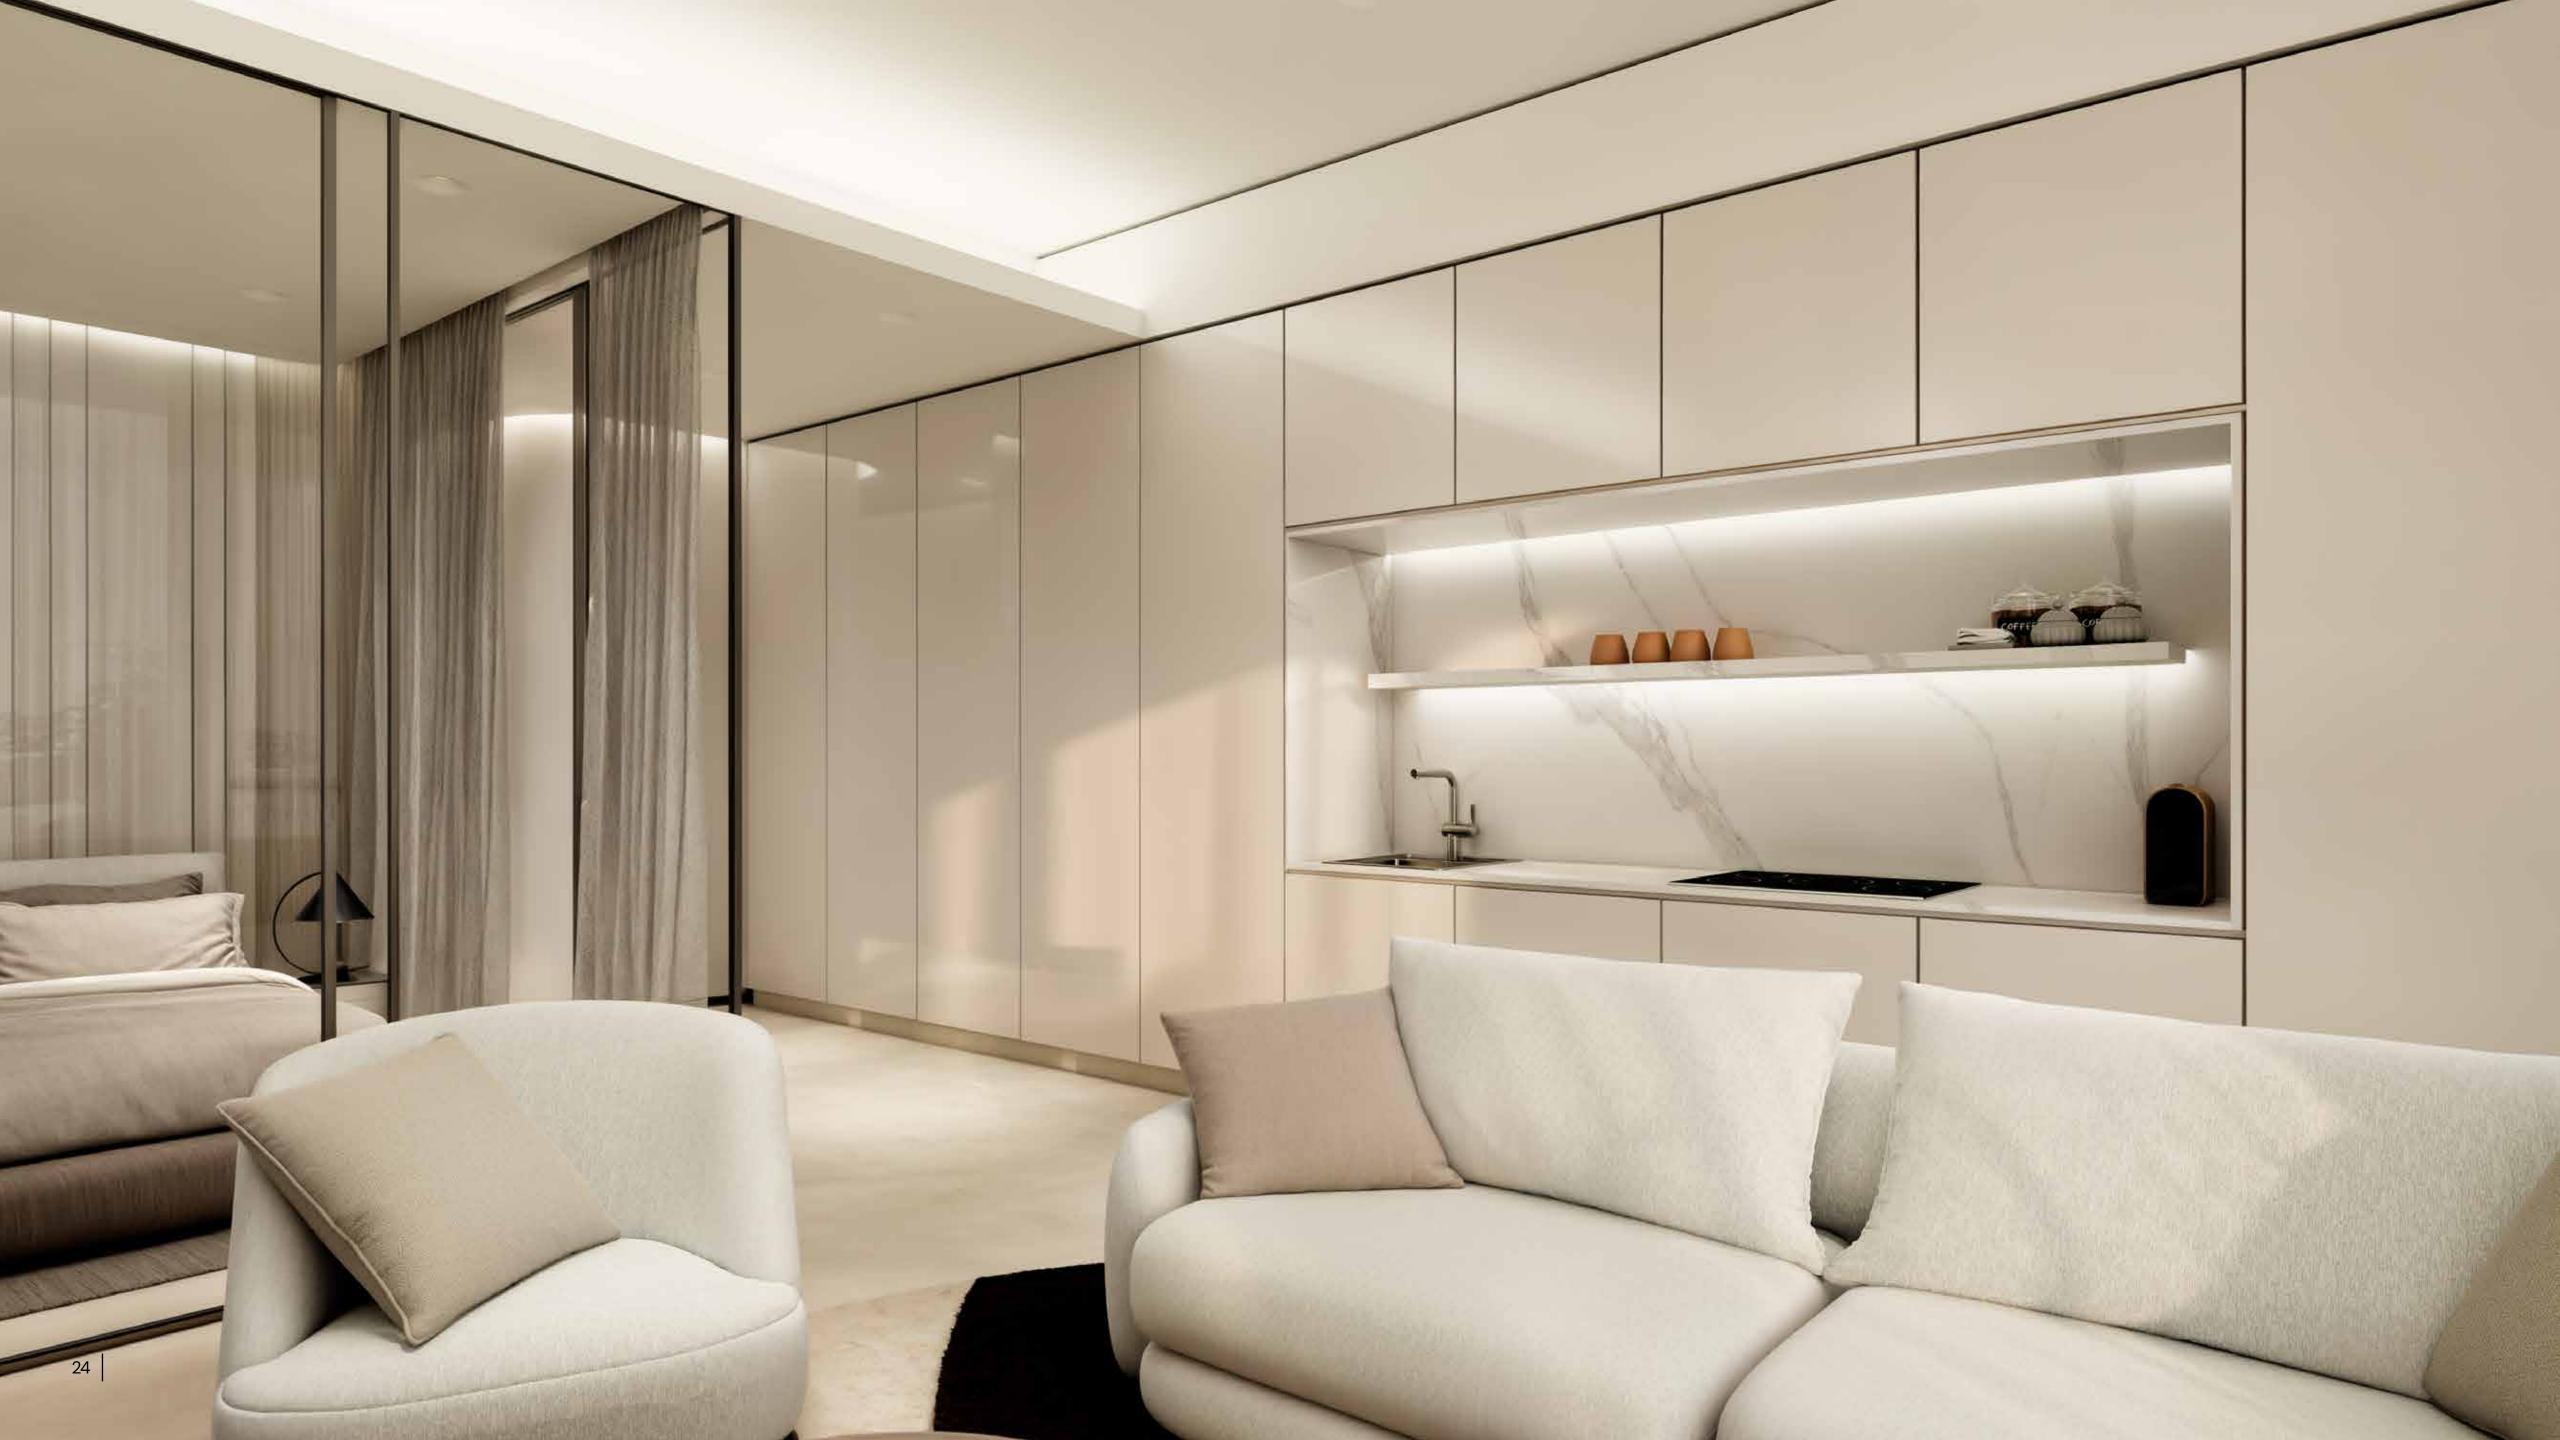

## LIFE OF SUBSTANCE

At HENGE Residences, each piece of furniture comes together naturally, whether it's aged wood, hand-finished leather, burnished metal, or rare stone.

Every finish is the result of an alchemical process, where nature's imperfections become the defining marks of authenticity.

### HANDPICKED MATERIALS

**COOLER TONES** 

- 1. Glossy off-white PU paint finish
- 2. Natural marble surfaces
- 3. Sintered stone
- 4. Light grey tinted glass
- 5. Natural wood accents
- 6. Melamine with linen-effect finish
- 7. Textured porcelain tiles
- 8. Smooth porcelain tiles
- 9. Gunmetal sanitary fittings
- 10. Matte white sanitaryware
- 11. Matte light grey wall finish

### HANDPICKED MATERIALS

WARMER TONES

- 1. Glossy off-white PU paint finish
- 2. Sintered stone
- 3. Natural marble surfaces
- 4. Bronze tinted glass
- 5. Natural wood accents
- 6. Melamine with linen-effect finish
- 7. Textured porcelain tiles
- 8. Smooth porcelain tiles
- 9. Brushed nickel metal edges and sanitary fittings
- 10. Matte white sanitaryware
- 11. Matte off-white wall finish