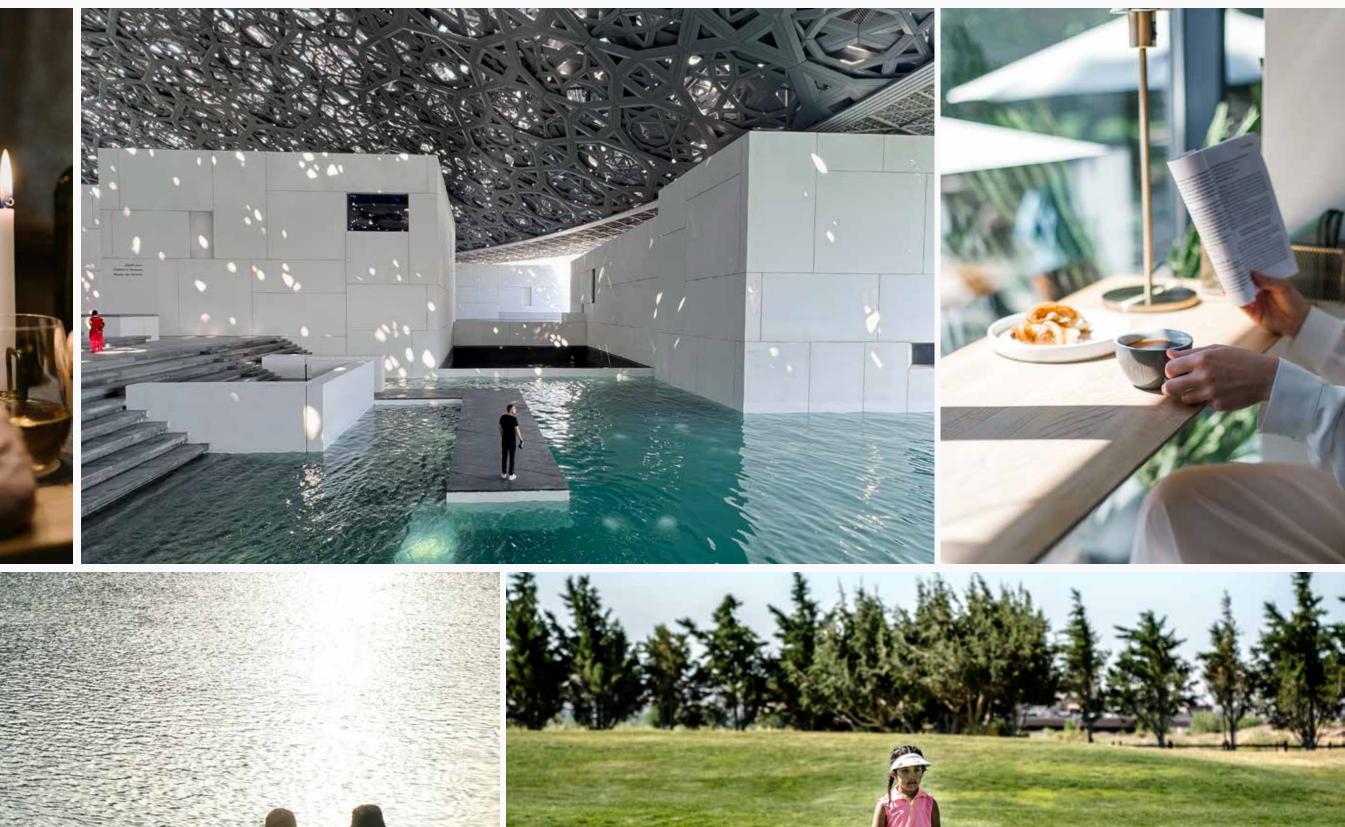

# NEARBY ATTRACTIONS

#### MANARAT AL SAADIYAT

Manarat Al Saadiyat encourages visitors to come together and share, experiment, create their own art, discover exhibitions, and exchange ideas.

#### ATARMIA SPA

This five-star facility helps balance and reconnect you with nature, taking you on a sensory journey reminiscent of ancient Arabia's aromatic beauty rituals.

The first universal museum in the Arab World, translating and fostering the spirit of openness between cultures.

### ZAYED NATIONAL MUSEUM

The museum features six permanent galleries, which tell the dynamic and far-reaching story of the UAE, located in the Saadiyat Cultural District.

#### LOCAL MAMSHA

One of the coolest spots on Saadiyat Island, the space combines a cafe atmosphere with a barbershop and a store for fashion and home-ware.

### MAMSHA AL SAADIYAT

This is where you can fuel your appetite, enjoy a dose of vitamin D or tuck into some delectable desserts in one sitting.

### MAJLIS SAADIYAT

The perfect place to breathe in fresh sea air and experience traditional Arabic dishes with a modern twist.

### GUGGENHEIM ABU DHABI

The museum will showcase the most significant international artistic achievements of the 20th and 21st centuries and features works by artists from around the world since the 1960s.