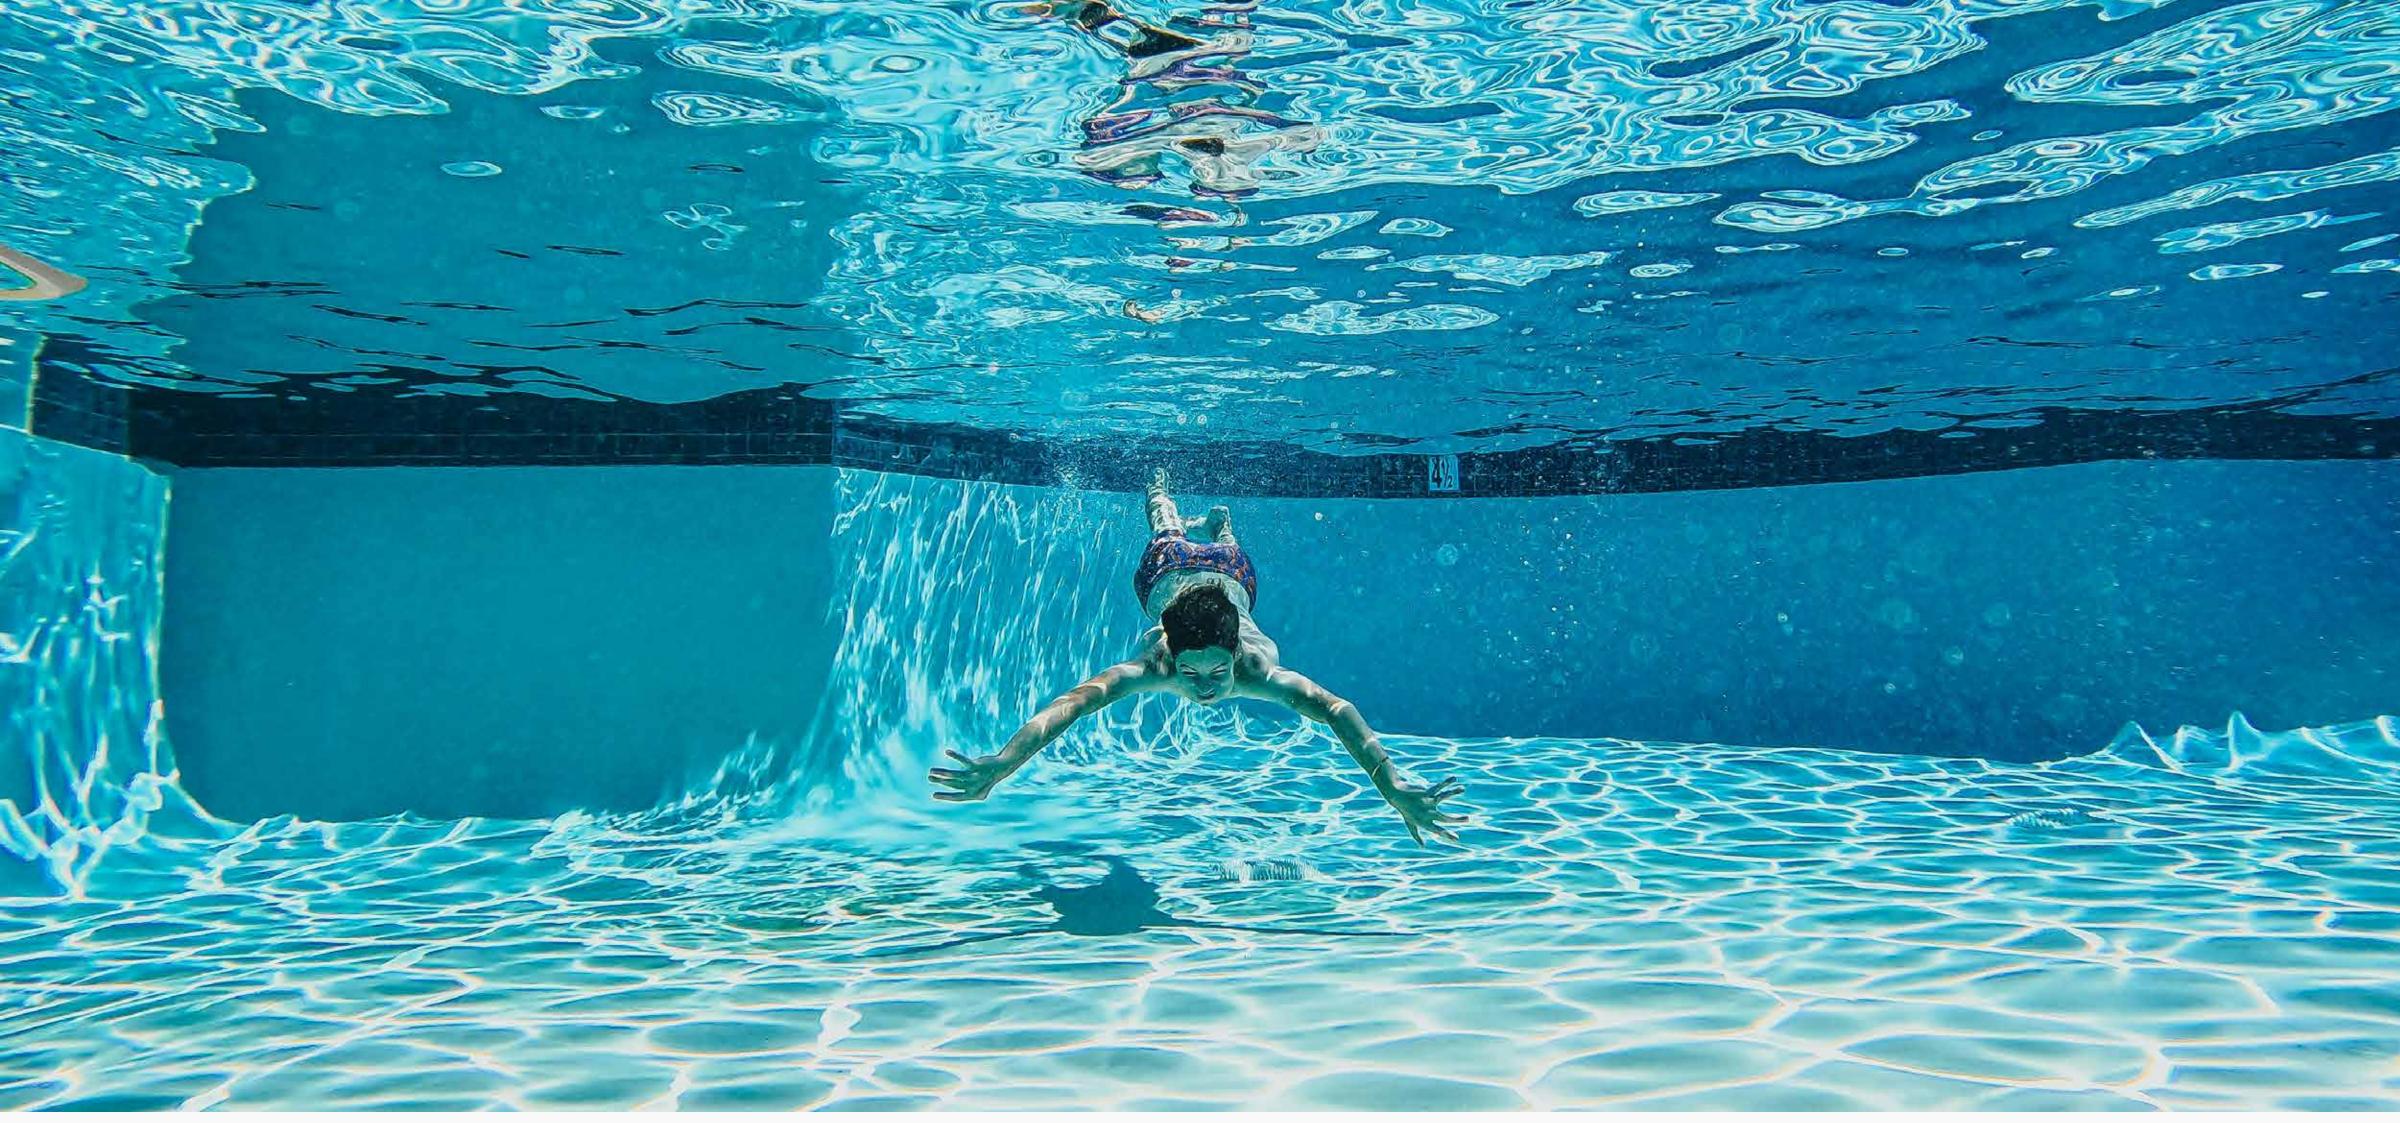

#### **Swimming Pools**

A 2583 sqft temperature -controlled pool for adults, with a separate one for kids.

### **SWIMMING POOLS**