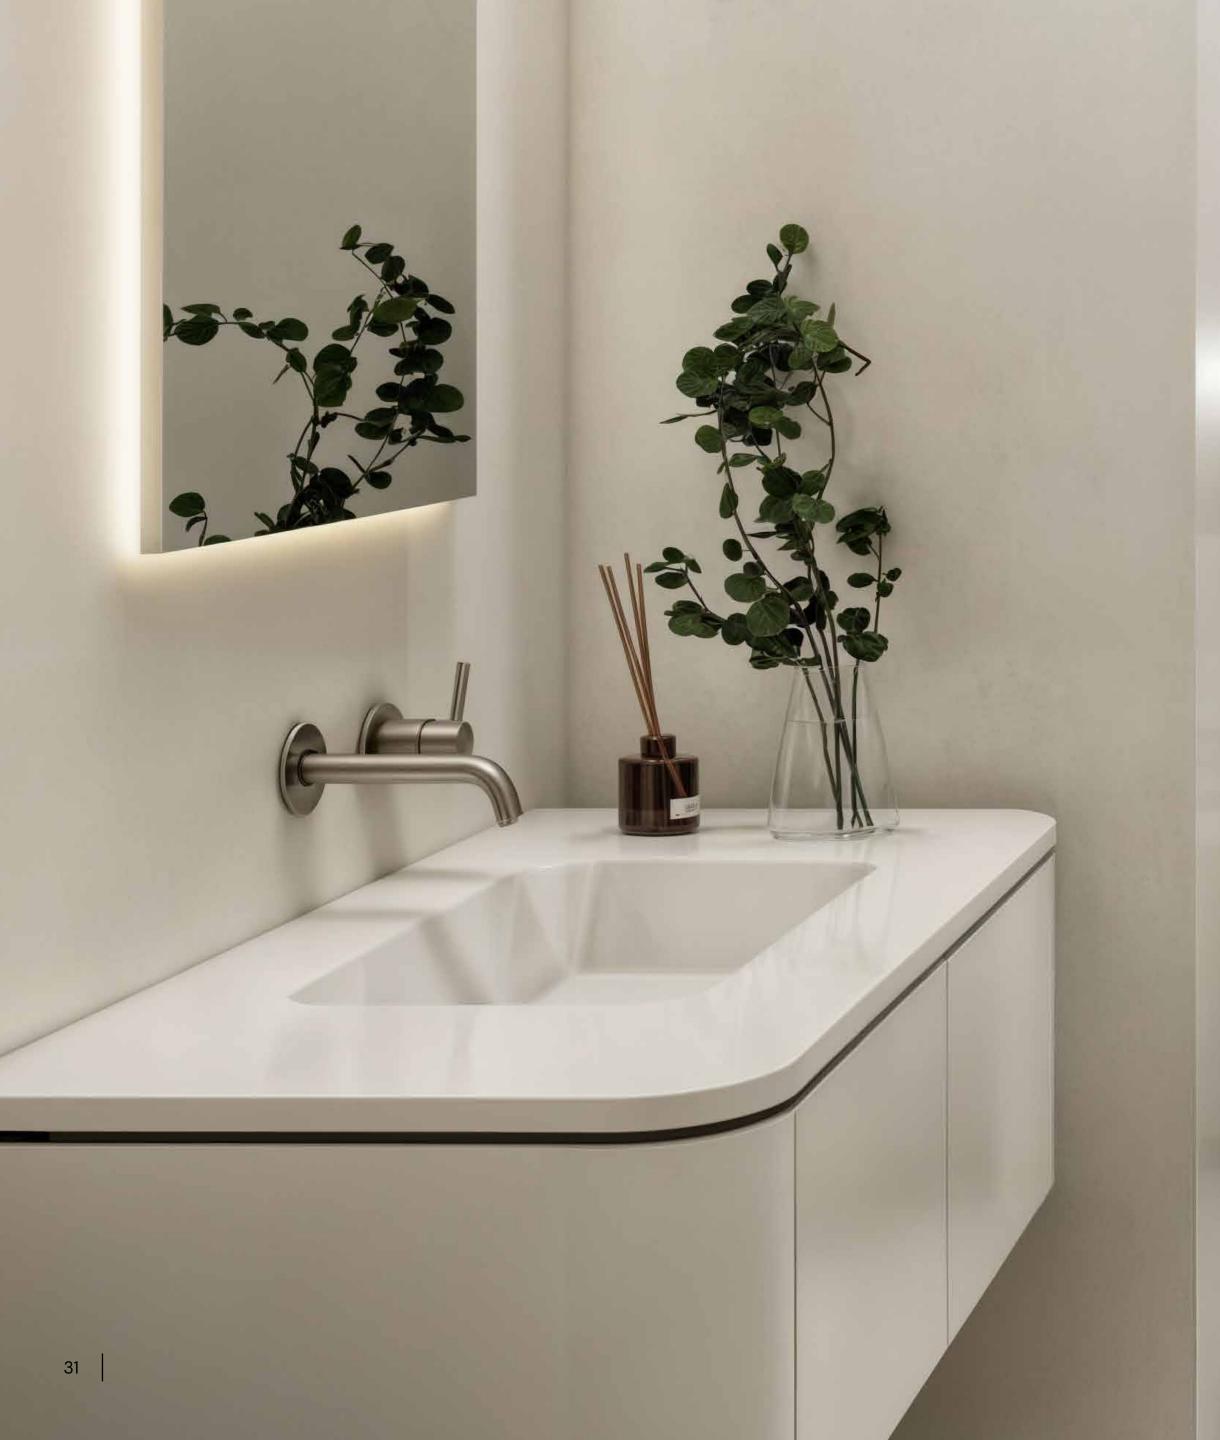

## LIFE OF SUBSTANCE

At HENGE Residences, each piece of furniture comes together naturally, whether it's aged wood, hand-finished leather, burnished metal, or rare stone.

Every finish is the result of an alchemical process, where nature's imperfections become the defining marks of authenticity.

### HANDPICKED MATERIALS

**COOLER TONES** 

- 1. Glossy off-white PU paint finish
- 2. Natural marble surfaces
- 3. Sintered stone
- 4. Light grey tinted glass
- 5. Natural wood accents
- 6. Melamine with linen-effect finish
- 7. Textured porcelain tiles
- 8. Smooth porcelain tiles
- 9. Gunmetal sanitary fittings
- 10. Matte white sanitaryware
- 11. Matte light grey wall finish

### HANDPICKED MATERIALS

WARMER TONES

- 1. Glossy off-white PU paint finish
- 2. Sintered stone
- 3. Natural marble surfaces
- 4. Bronze tinted glass
- 5. Natural wood accents
- 6. Melamine with linen-effect finish
- 7. Textured porcelain tiles
- 8. Smooth porcelain tiles
- 9. Brushed nickel metal edges and sanitary fittings
- 10. Matte white sanitaryware
- 11. Matte off-white wall finish