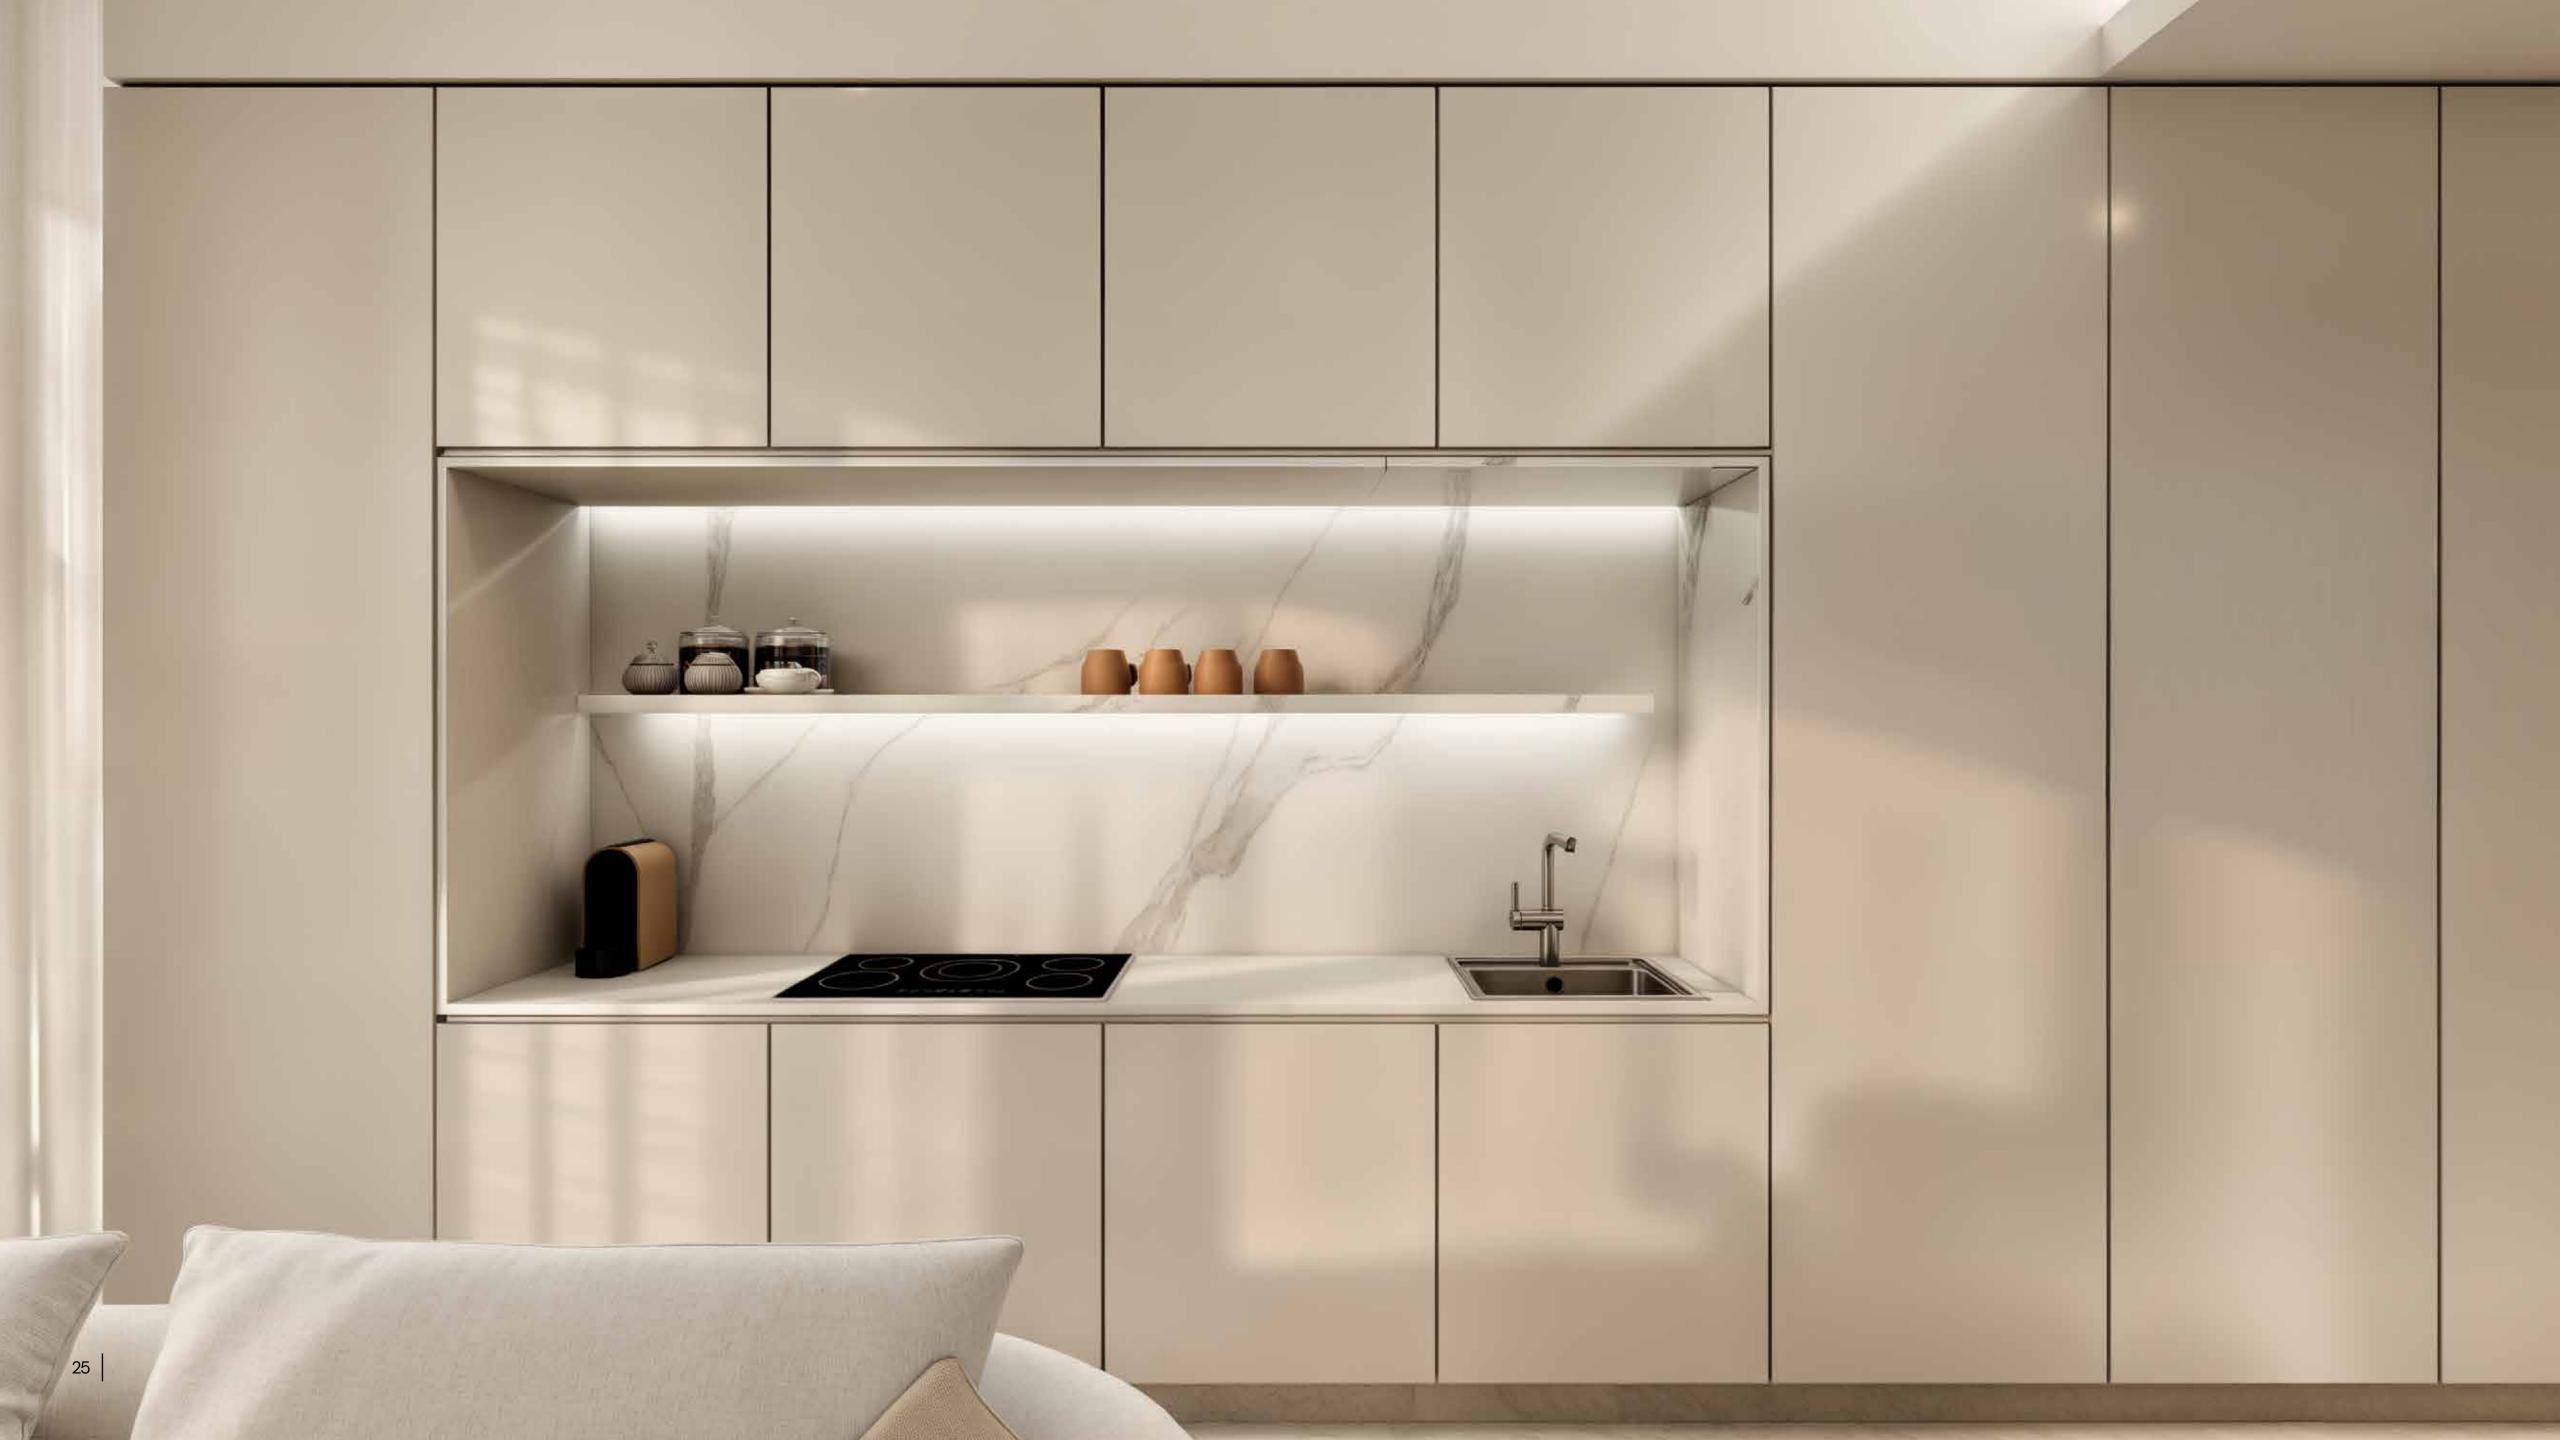

## LIFE OF SUBSTANCE

At HENGE Residences, each piece of furniture comes together naturally, whether it's aged wood, hand-finished leather, burnished metal, or rare stone.

Every finish is the result of an alchemical process, where nature's imperfections become the defining marks of authenticity.

### HANDPICKED MATERIALS

**COOLER TONES** 

- 1. Glossy off-white PU paint finish
- 2. Natural marble surfaces
- 3. Sintered stone
- 4. Light grey tinted glass
- 5. Natural wood accents
- 6. Melamine with linen-effect finish
- 7. Textured porcelain tiles
- 8. Smooth porcelain tiles
- 9. Gunmetal sanitary fittings
- 10. Matte white sanitaryware
- 11. Matte light grey wall finish

### HANDPICKED MATERIALS

WARMER TONES

- 1. Glossy off-white PU paint finish
- 2. Sintered stone
- 3. Natural marble surfaces
- 4. Bronze tinted glass
- 5. Natural wood accents
- 6. Melamine with linen-effect finish
- 7. Textured porcelain tiles
- 8. Smooth porcelain tiles
- 9. Brushed nickel metal edges and sanitary fittings
- 10. Matte white sanitaryware
- 11. Matte off-white wall finish