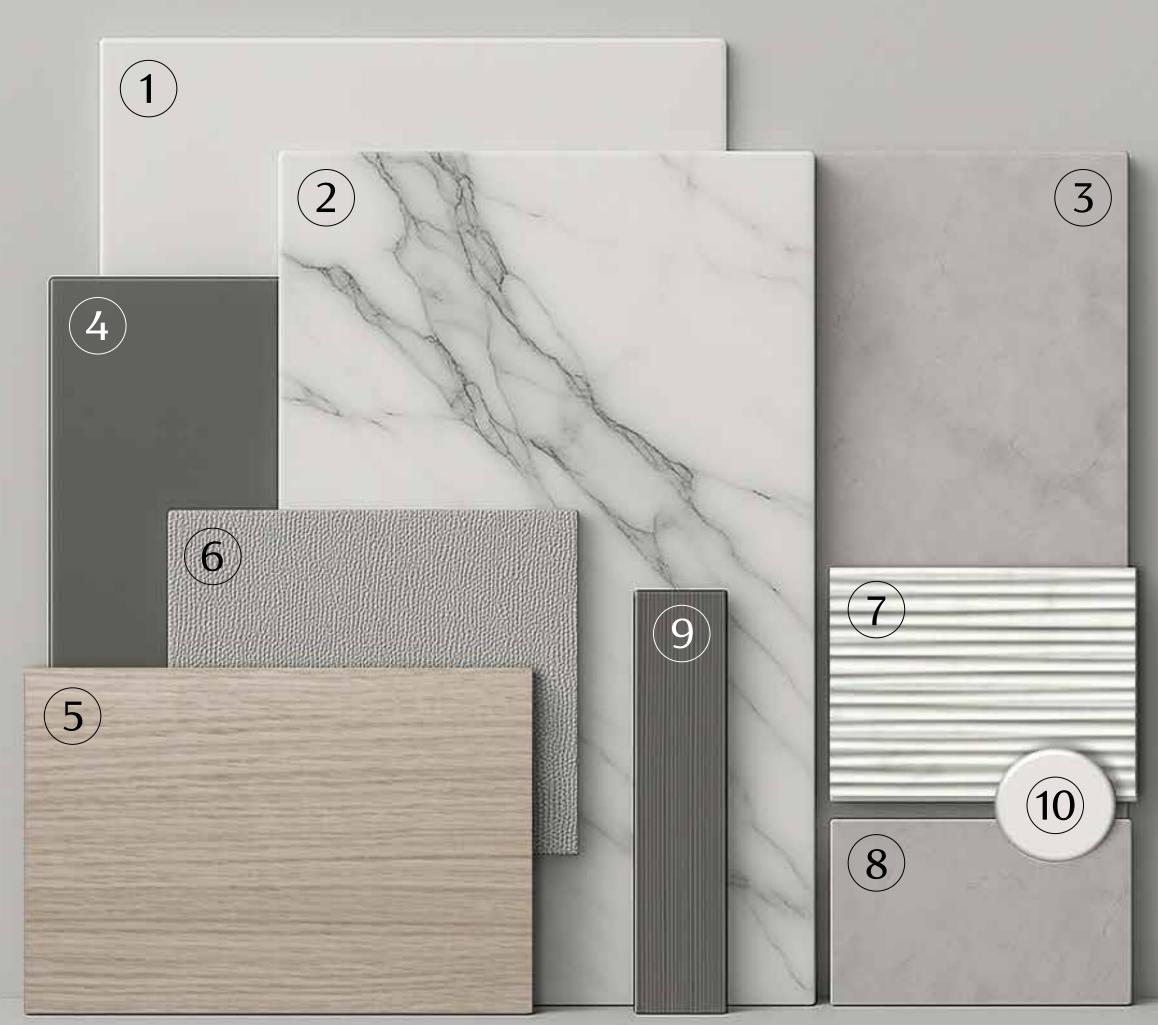

### HANDPICKED MATERIALS

**COOLER TONES** 

- 1. Glossy off-white PU paint finish
- 2. Natural marble surfaces
- 3. Sintered stone
- 4. Light grey tinted glass
- 5. Natural wood accents
- 6. Melamine with linen-effect finish
- 7. Textured porcelain tiles
- 8. Smooth porcelain tiles
- 9. Gunmetal sanitary fittings
- 10. Matte white sanitaryware
- 11. Matte light grey wall finish

### HANDPICKED MATERIALS

WARMER TONES

- 1. Glossy off-white PU paint finish
- 2. Sintered stone
- 3. Natural marble surfaces
- 4. Bronze tinted glass
- 5. Natural wood accents
- 6. Melamine with linen-effect finish
- 7. Textured porcelain tiles
- 8. Smooth porcelain tiles
- 9. Brushed nickel metal edges and sanitary fittings
- 10. Matte white sanitaryware
- 11. Matte off-white wall finish