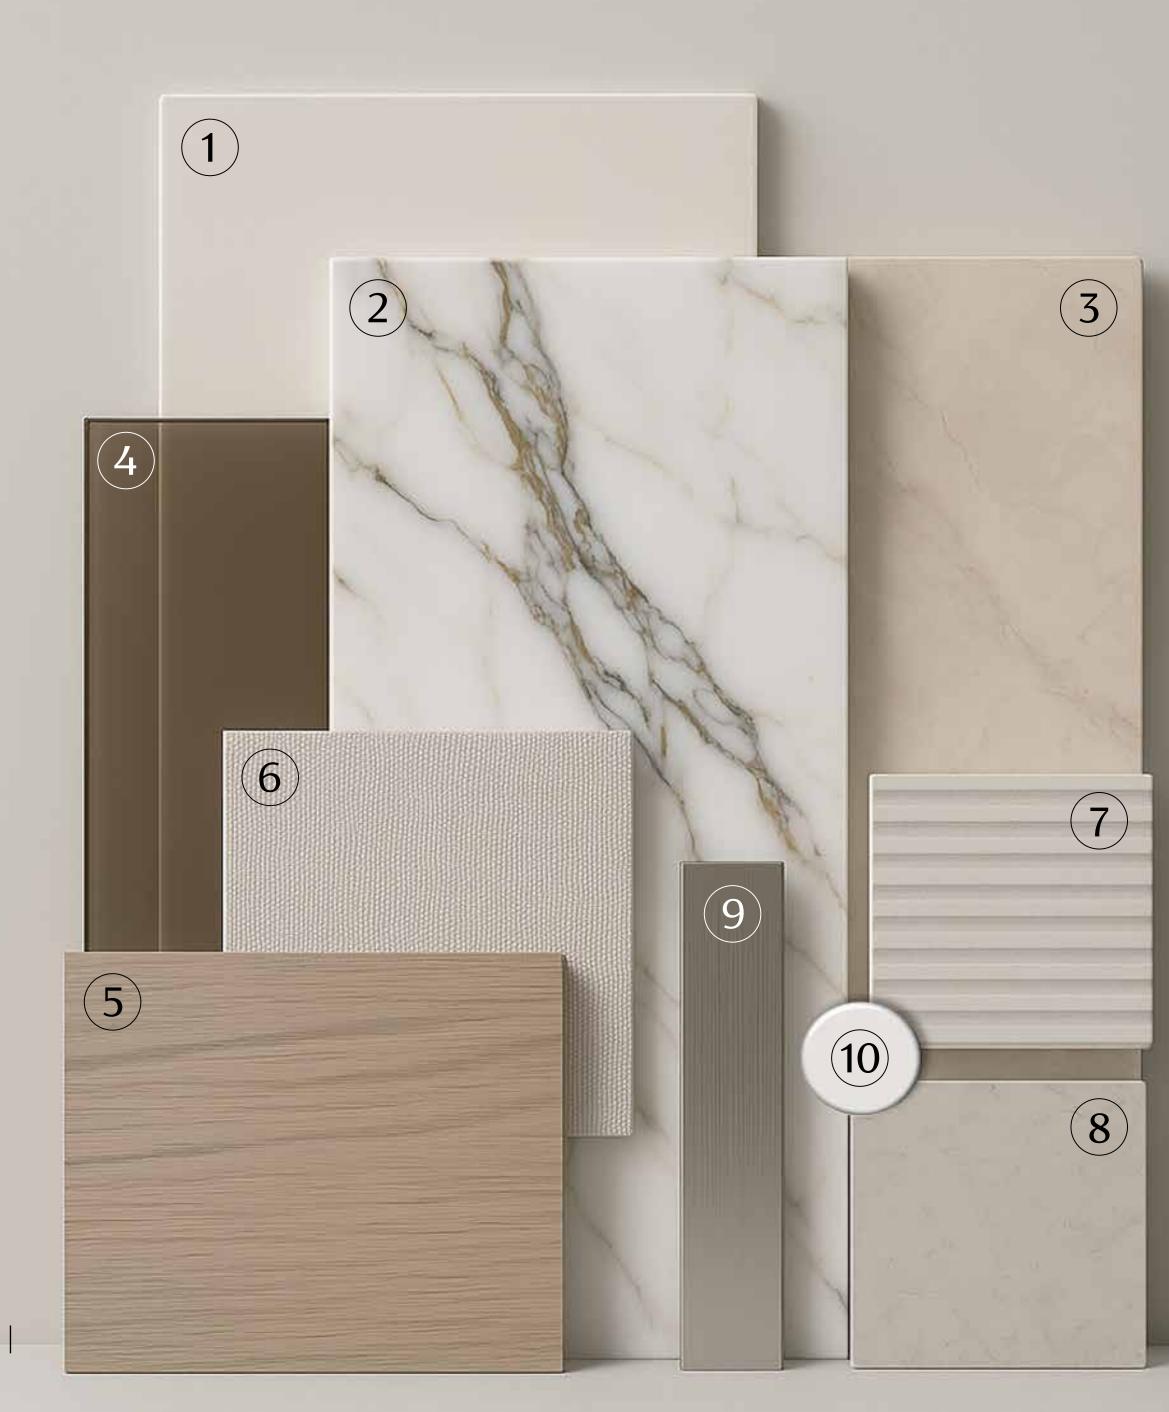

### HANDPICKED MATERIALS

**COOLER TONES** 

- 1. Glossy off-white PU paint finish
- 2. Natural marble surfaces
- 3. Sintered stone
- 4. Light grey tinted glass
- 5. Natural wood accents
- 6. Melamine with linen-effect finish
- 7. Textured porcelain tiles
- 8. Smooth porcelain tiles
- 9. Gunmetal sanitary fittings
- 10. Matte white sanitaryware
- 11. Matte light grey wall finish

### HANDPICKED MATERIALS

WARMER TONES

- 1. Glossy off-white PU paint finish
- 2. Sintered stone
- 3. Natural marble surfaces
- 4. Bronze tinted glass
- 5. Natural wood accents
- 6. Melamine with linen-effect finish
- 7. Textured porcelain tiles
- 8. Smooth porcelain tiles
- 9. Brushed nickel metal edges and sanitary fittings
- 10. Matte white sanitaryware
- 11. Matte off-white wall finish