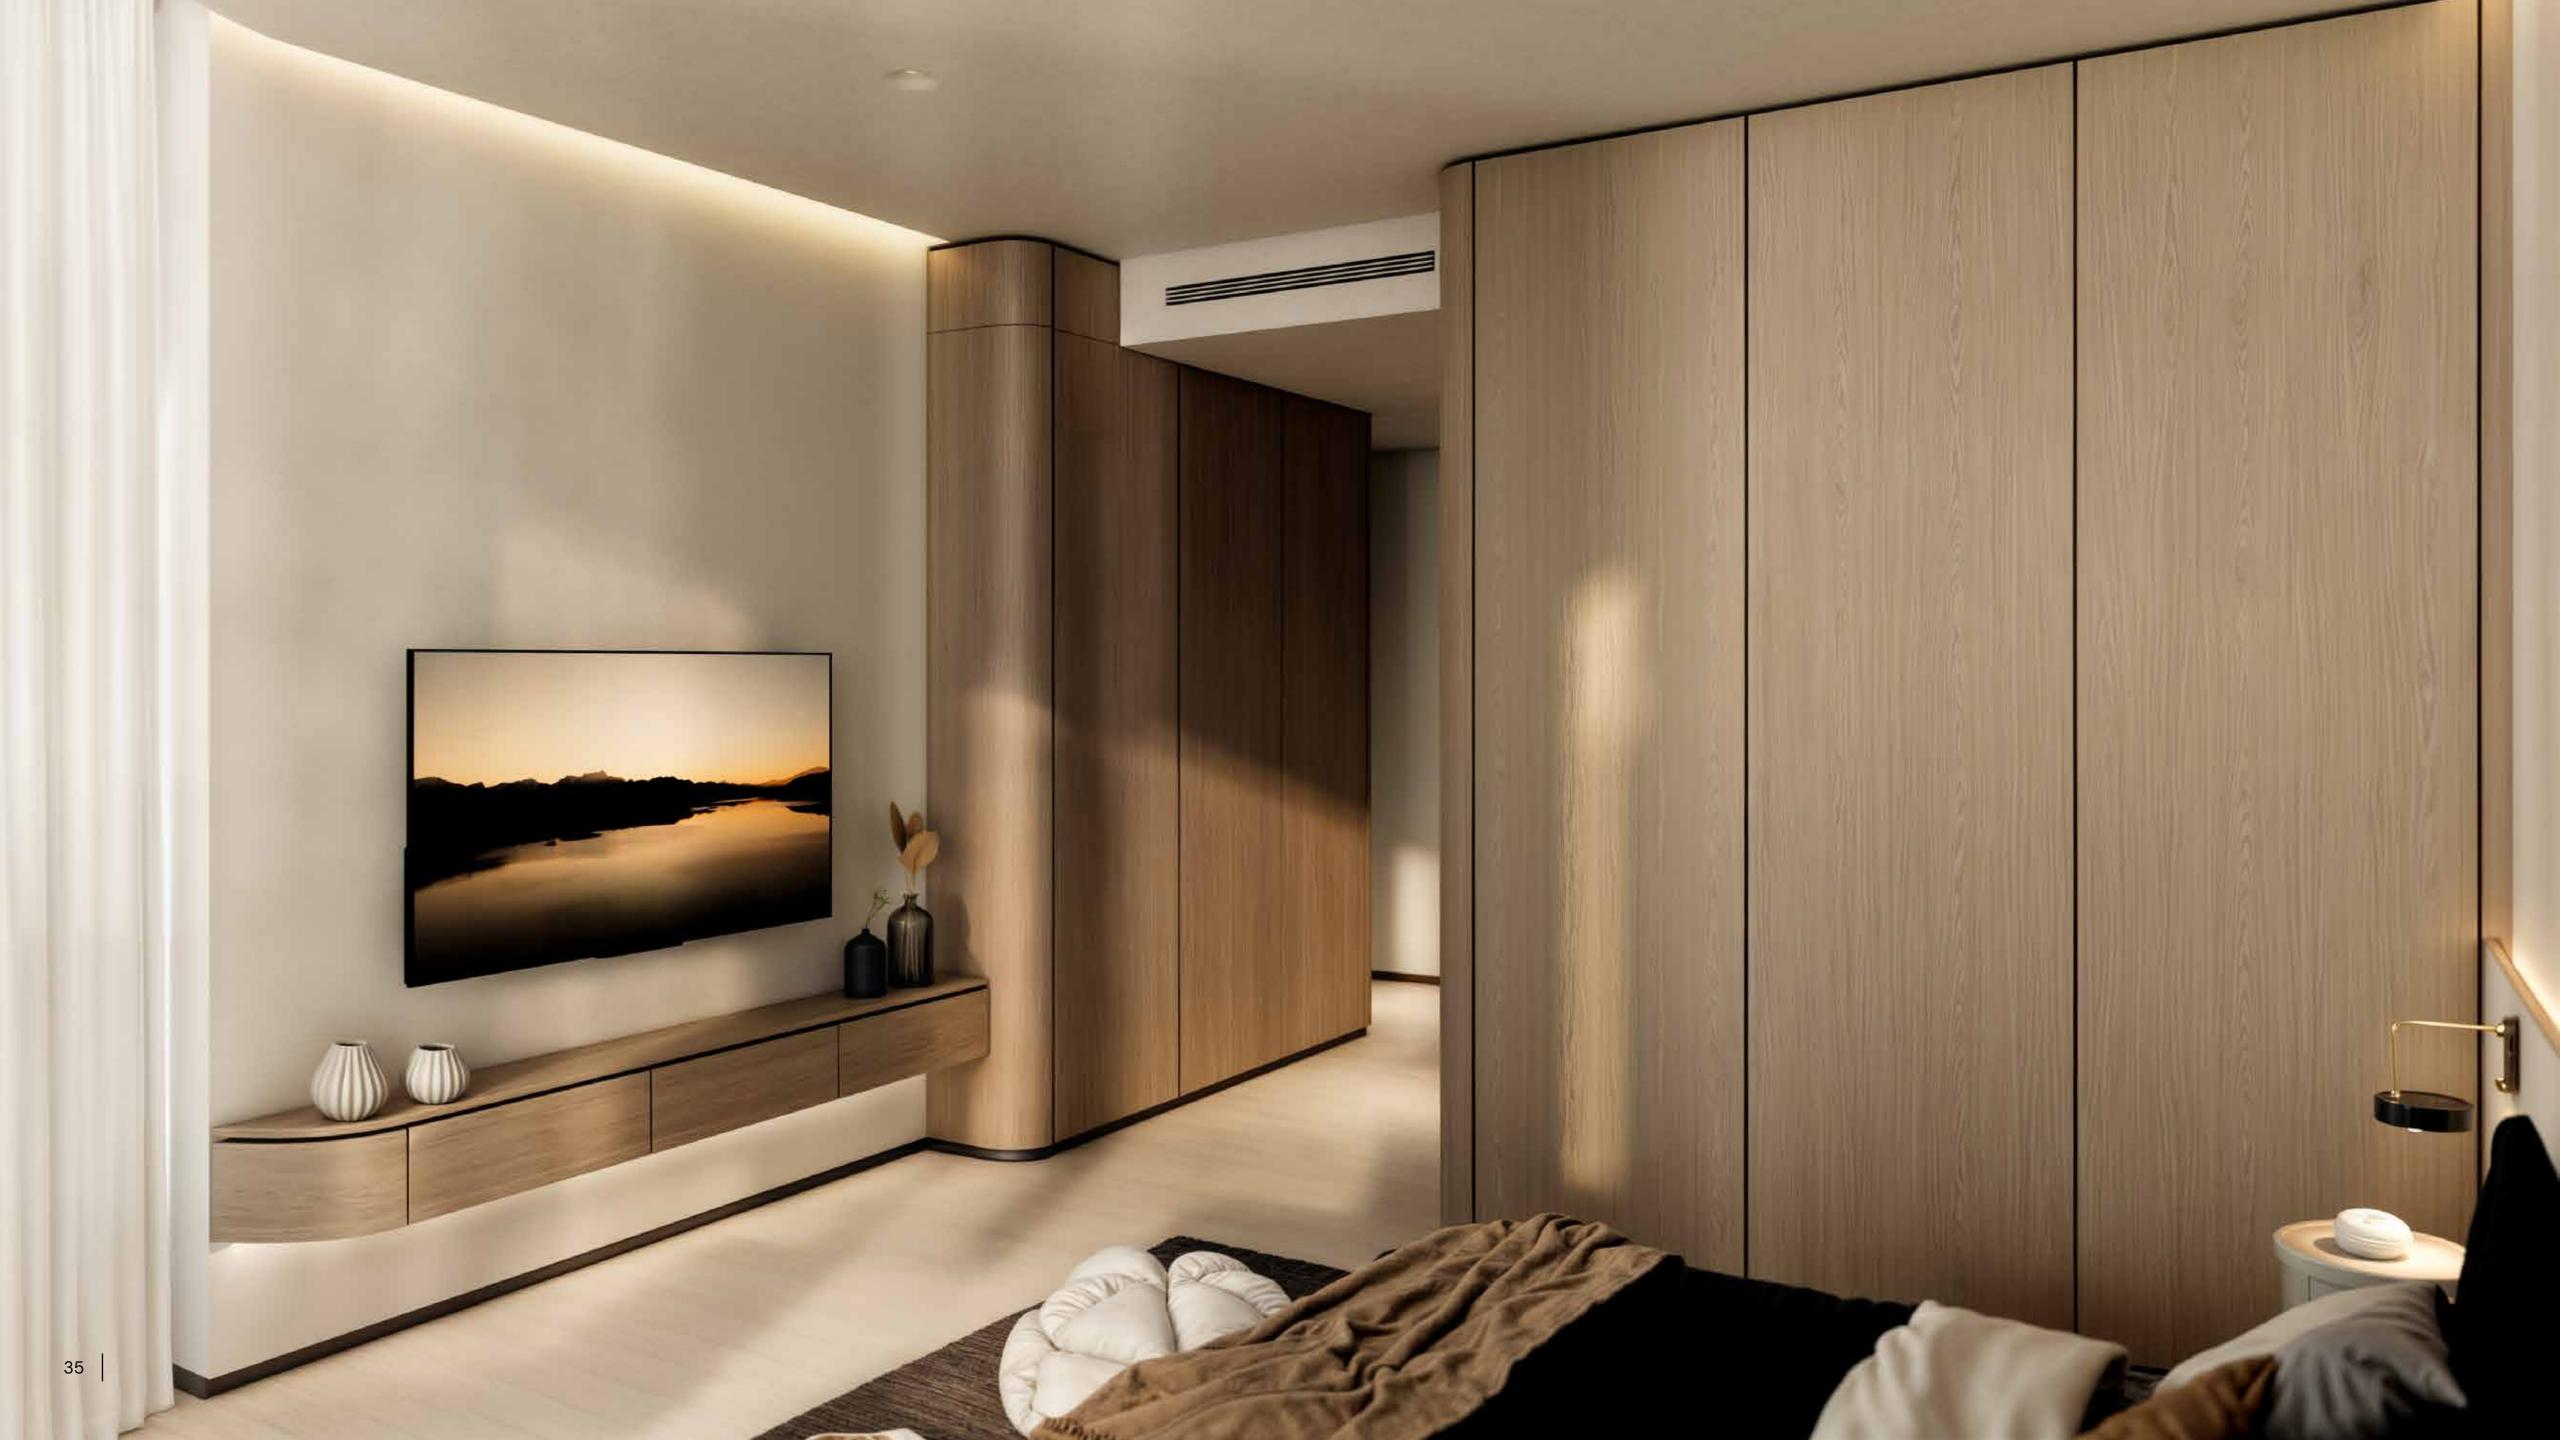

## LIFE OF SUBSTANCE

At HENGE Residences, each piece of furniture comes together naturally, whether it's aged wood, hand-finished leather, burnished metal, or rare stone.

Every finish is the result of an alchemical process, where nature's imperfections become the defining marks of authenticity.

### HANDPICKED MATERIALS

**COOLER TONES** 

- 1. Glossy off-white PU paint finish
- 2. Natural marble surfaces
- 3. Sintered stone
- 4. Light grey tinted glass
- 5. Natural wood accents
- 6. Melamine with linen-effect finish
- 7. Textured porcelain tiles
- 8. Smooth porcelain tiles
- 9. Gunmetal sanitary fittings
- 10. Matte white sanitaryware
- 11. Matte light grey wall finish

### HANDPICKED MATERIALS

WARMER TONES

- 1. Glossy off-white PU paint finish
- 2. Sintered stone
- 3. Natural marble surfaces
- 4. Bronze tinted glass
- 5. Natural wood accents
- 6. Melamine with linen-effect finish
- 7. Textured porcelain tiles
- 8. Smooth porcelain tiles
- 9. Brushed nickel metal edges and sanitary fittings
- 10. Matte white sanitaryware
- 11. Matte off-white wall finish