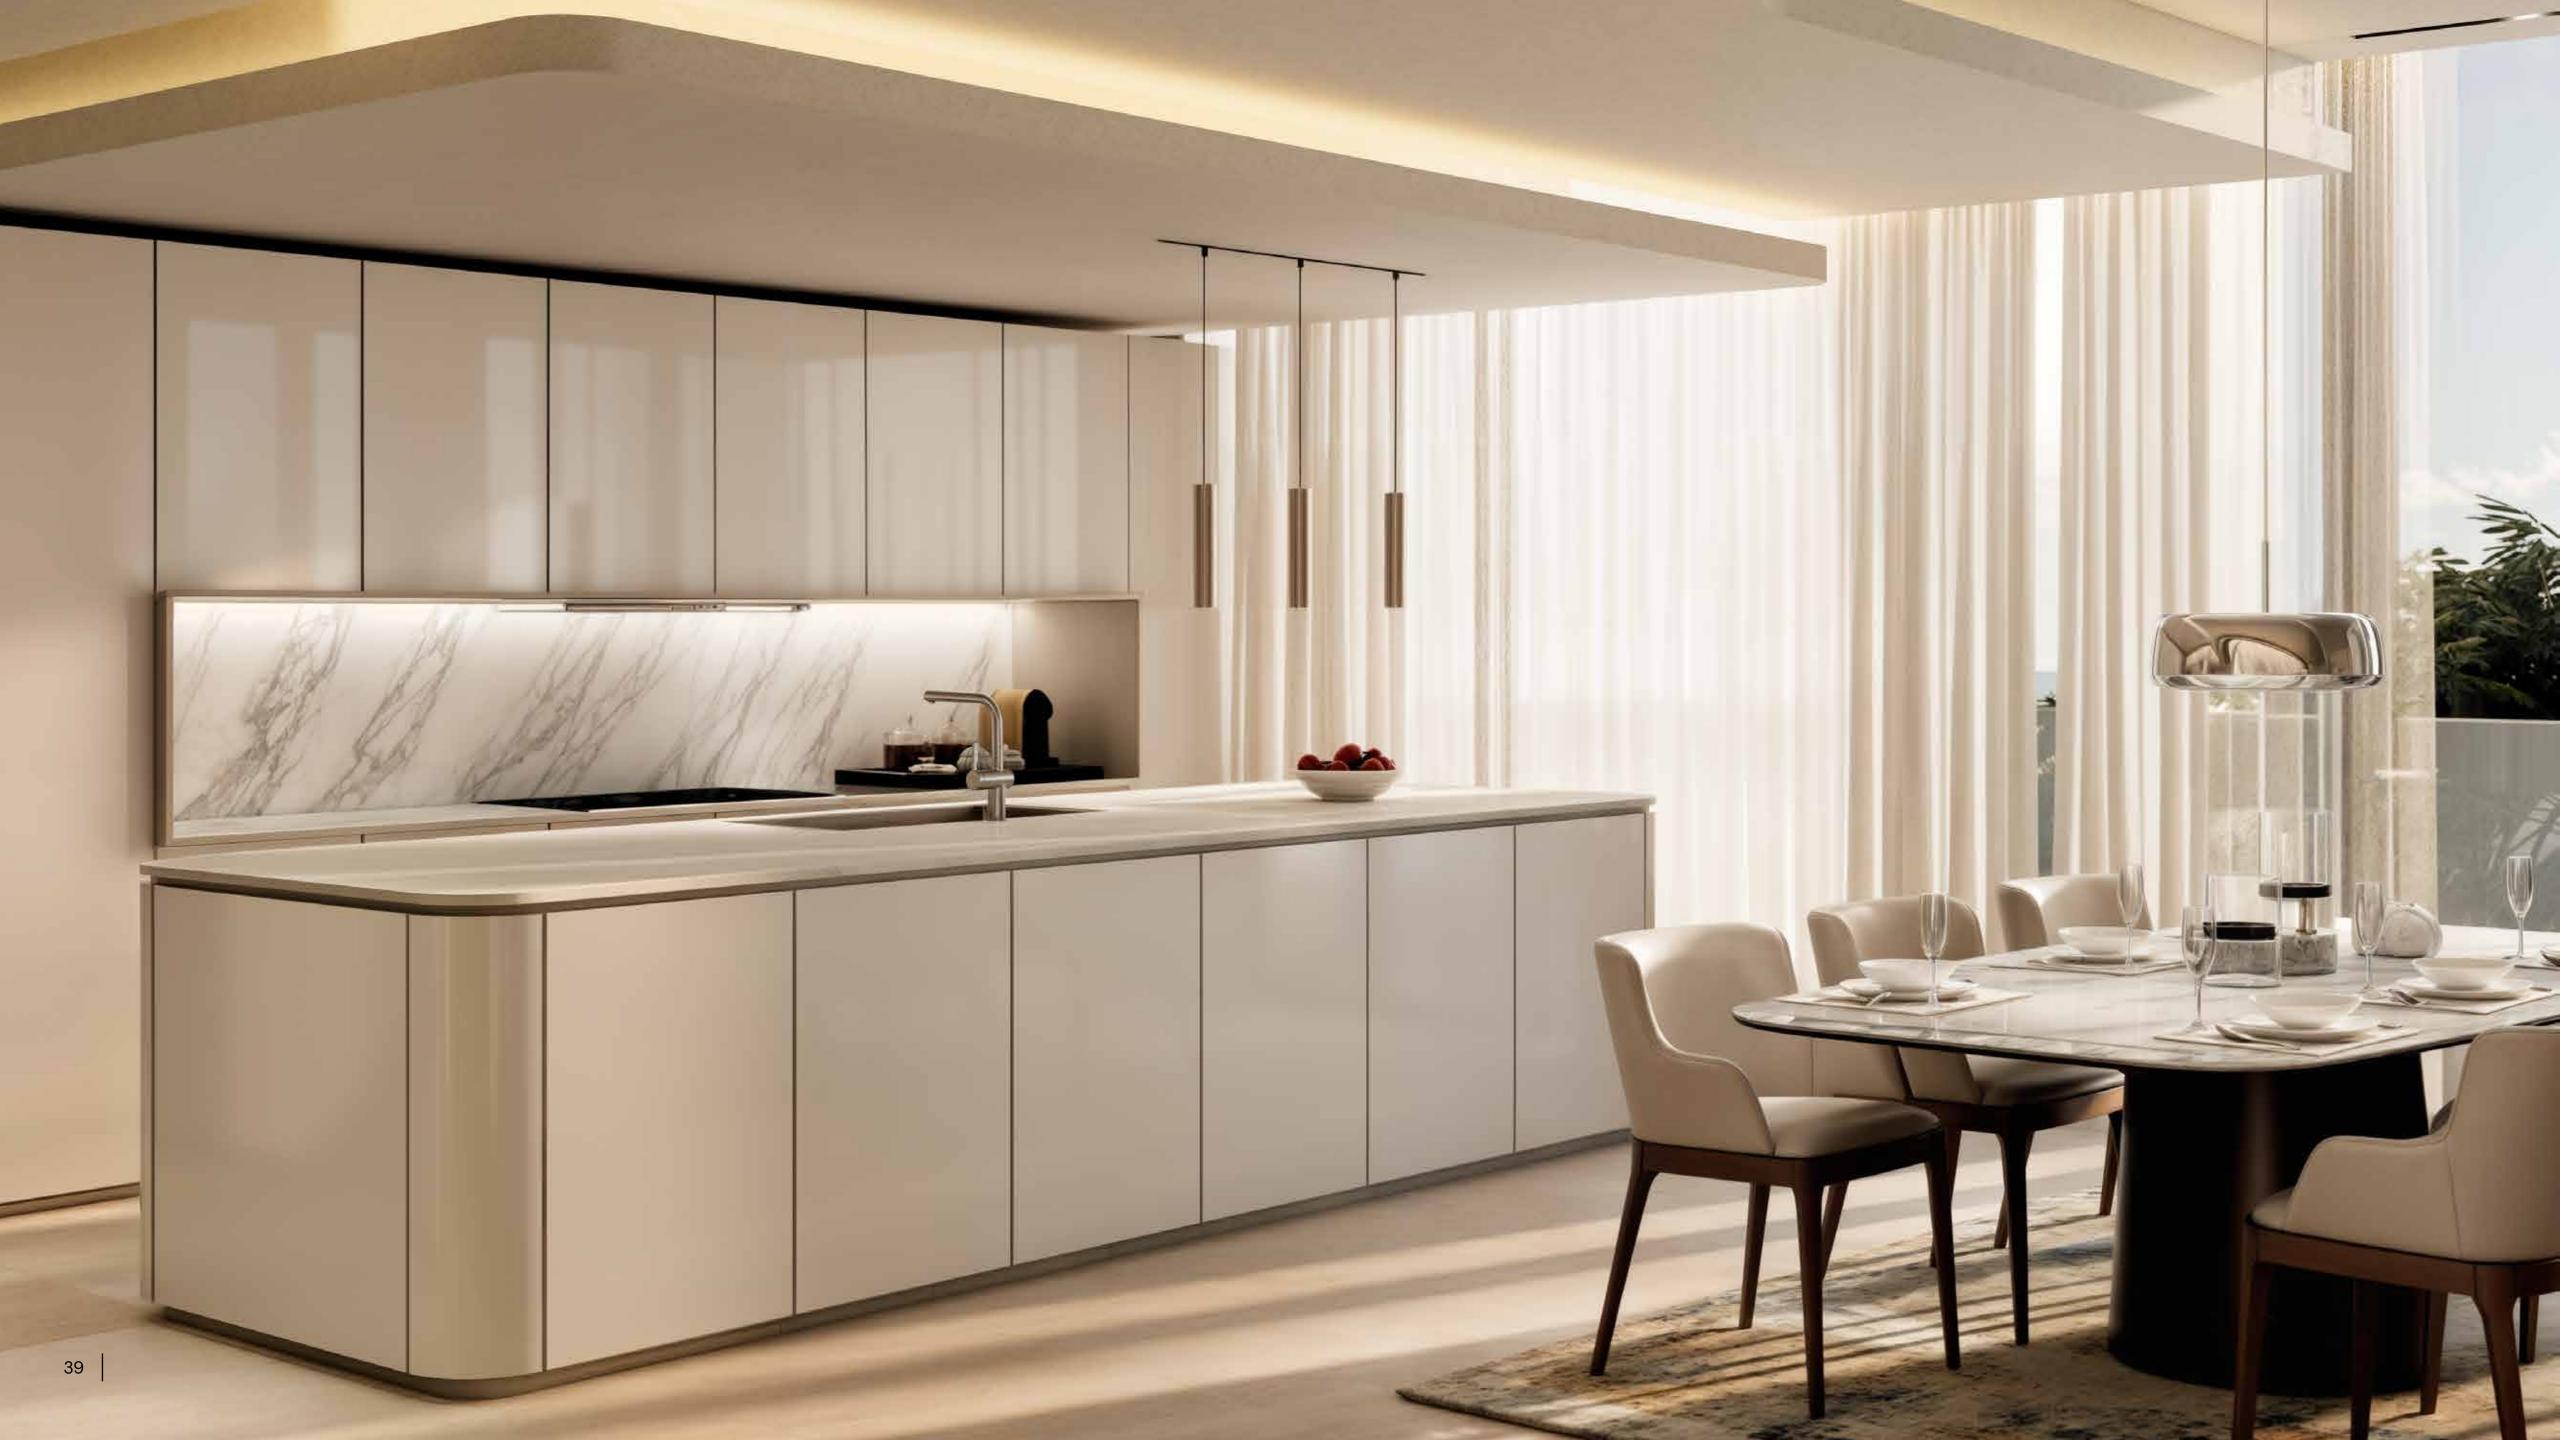

## LIFE OF SUBSTANCE

At HENGE Residences, each piece of furniture comes together naturally, whether it's aged wood, hand-finished leather, burnished metal, or rare stone.

Every finish is the result of an alchemical process, where nature's imperfections become the defining marks of authenticity.

### HANDPICKED MATERIALS

**COOLER TONES** 

- 1. Glossy off-white PU paint finish
- 2. Natural marble surfaces
- 3. Sintered stone
- 4. Light grey tinted glass
- 5. Natural wood accents
- 6. Melamine with linen-effect finish
- 7. Textured porcelain tiles
- 8. Smooth porcelain tiles
- 9. Gunmetal sanitary fittings
- 10. Matte white sanitaryware
- 11. Matte light grey wall finish

### HANDPICKED MATERIALS

WARMER TONES

- 1. Glossy off-white PU paint finish
- 2. Sintered stone
- 3. Natural marble surfaces
- 4. Bronze tinted glass
- 5. Natural wood accents
- 6. Melamine with linen-effect finish
- 7. Textured porcelain tiles
- 8. Smooth porcelain tiles
- 9. Brushed nickel metal edges and sanitary fittings
- 10. Matte white sanitaryware
- 11. Matte off-white wall finish