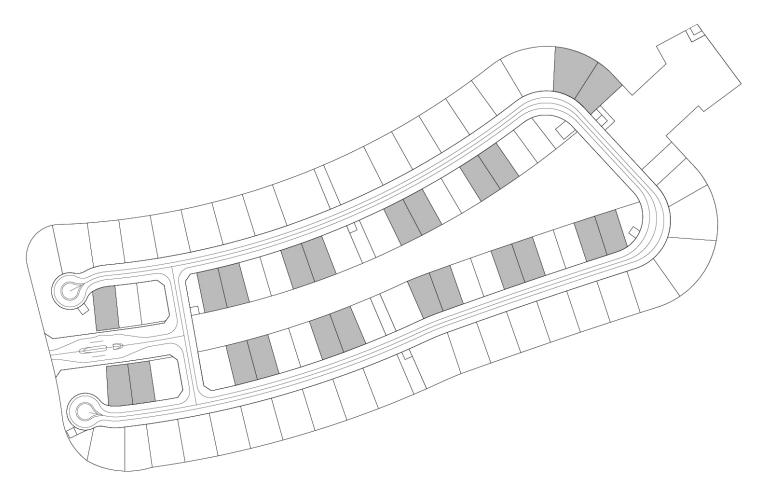

Grand Polo Club & Resort

FLOOR PLAN

Grand Polo Club & Resort

| K | E | Y | Р | L |
|---|---|---|---|---|
|   |   |   |   |   |

FIRST FLOOR

Grand Polo Club & Resort

5 BR VILLA 5 BR B TYPE 1

GROUND FLOOR

FLOOR PLAN 1. All dimensions are in imperial and metric, and measured from finish to finish excluding construction tolerances. 2. All materials, dimensions, and drawings are approximate only. 3. Information is subject to change without notice, at developer's absolute discretion. 4. Actual area may vary from the stated area. 5. Drawings not to scale. 6. All images used are for illustrative purposes only and do not represent the actual size, features, specifications, fittings, and furnishings. 7. The developer reserves the right to make revisions / alterations, at it's absolute discretion, without any liability whatsoever.