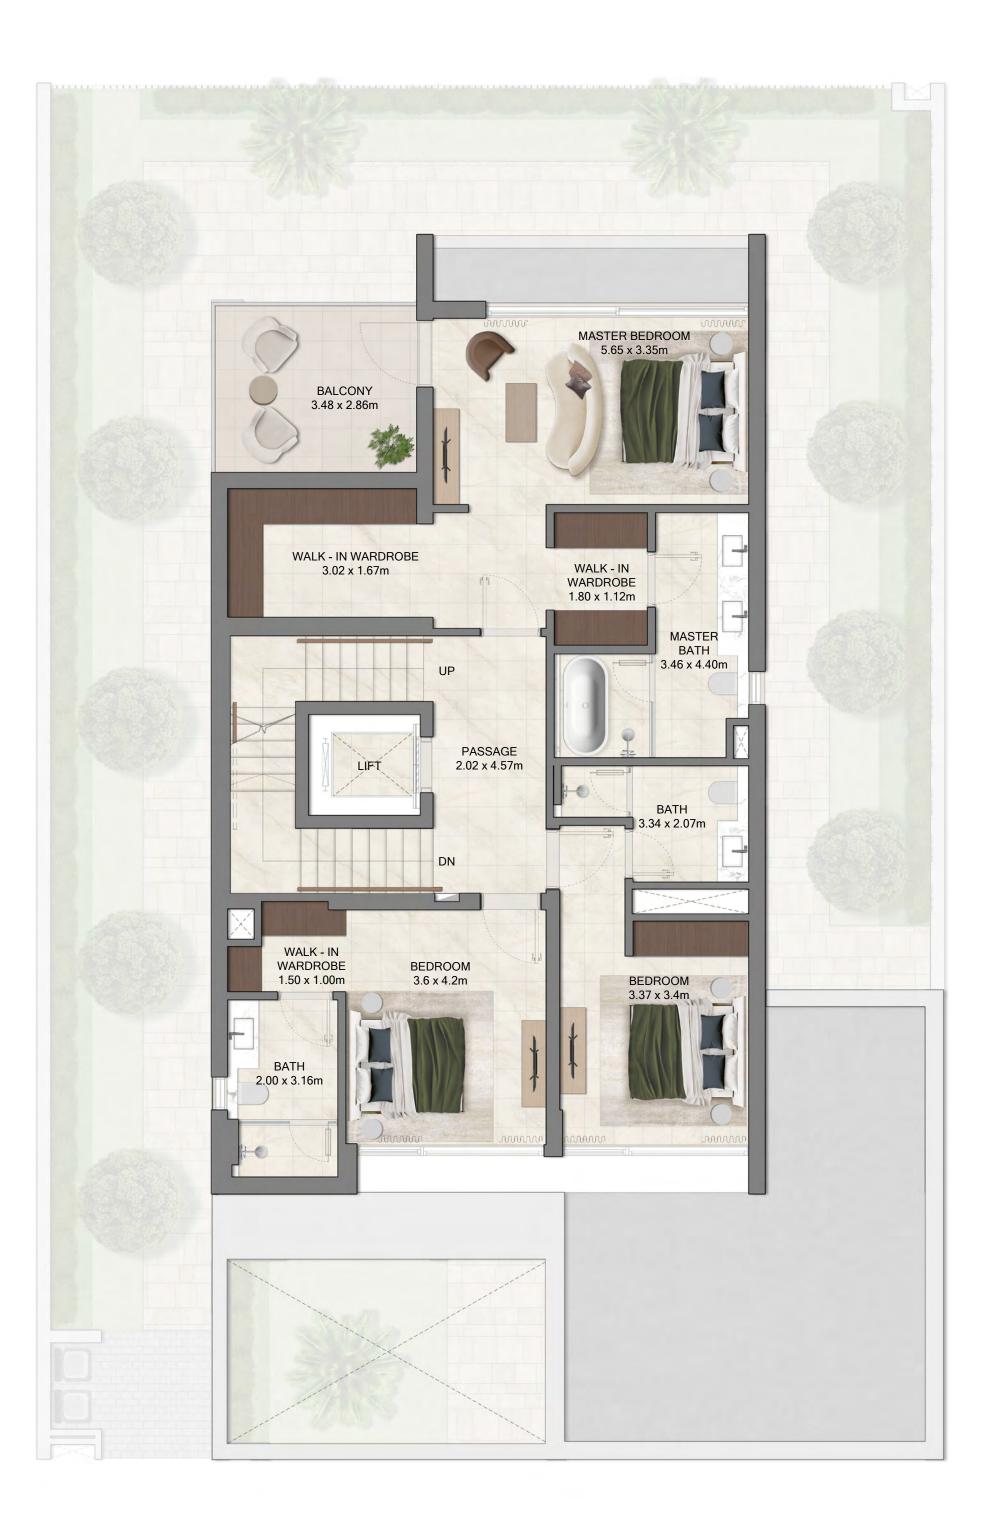

### 5 BR VILLA 5 BR A TYPE 1

FIRST FLOOR

Grand Polo Club & Resort

| SUITE AREA   | 617.68 SQ.M. | 6,648.65 SQ.FT. |
|--------------|--------------|-----------------|
| BALCONY AREA | 122.11 SQ.M. | 1,314.39 SQ.FT. |
| CARPORT AREA | 60.58 SQ.M.  | 652.08 SQ.FT.   |
| TOTAL AREA   | 800.37 SQ.M. | 8,615.11 SQ.FT. |