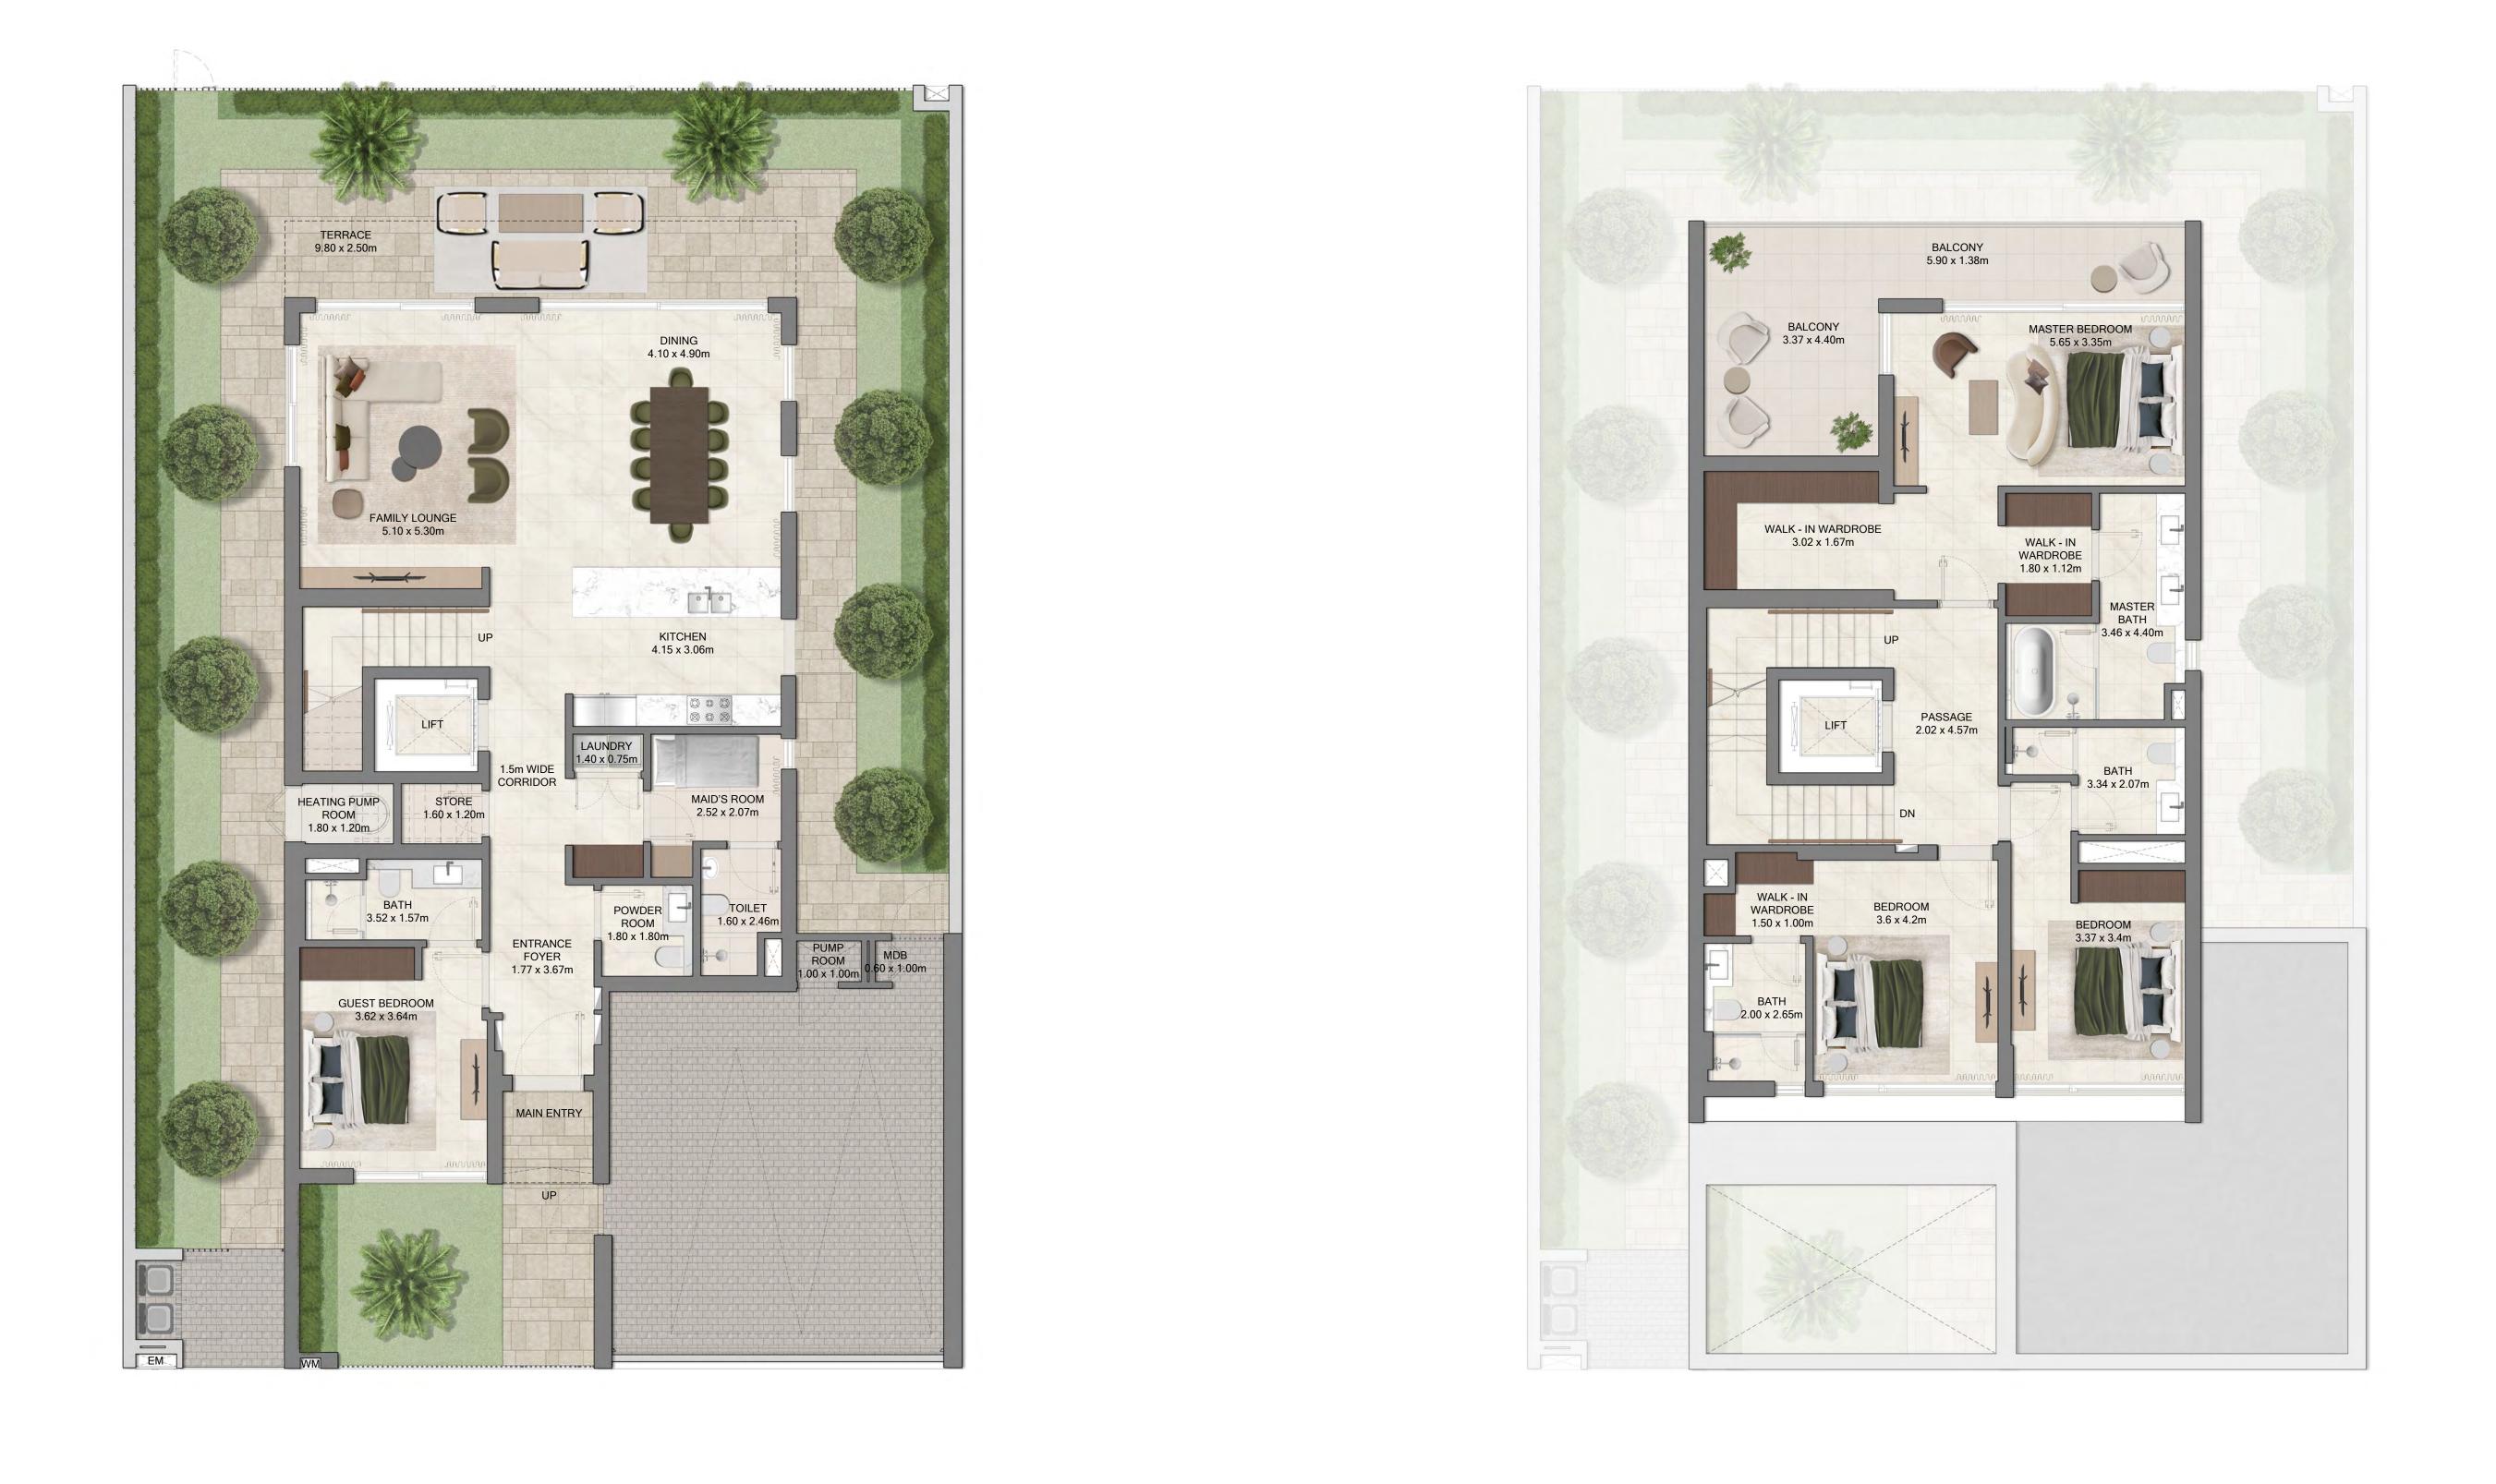

### 5 BR VILLA 5 BR A TYPE 1

#### GROUND FLOOR

FLOOR PLAN 1. All dimensions are in imperial and metric, and measured from finish to finish excluding construction tolerances. 2. All materials, dimensions, and drawings are approximate only. 3. Information is subject to change without notice, at developer's absolute discretion. 4. Actual area may vary from the stated area. 5. Drawings not to scale. 6. All images used are for illustrative purposes only and do not represent the actual size, features, specifications, fittings, and furnishings. 7. The developer reserves the right to make revisions / alterations, at it's absolute discretion, without any liability whatsoever.

| SUITE AREA   | 617.68 SQ.M. | 6,648.65 SQ.FT. |
|--------------|--------------|-----------------|
| BALCONY AREA | 122.11 SQ.M. | 1,314.39 SQ.FT. |
| CARPORT AREA | 60.58 SQ.M.  | 652.08 SQ.FT.   |
| TOTAL AREA   | 800.37 SQ.M. | 8,615.11 SQ.FT. |

FIRST FLOOR

Grand Polo Club & Resort