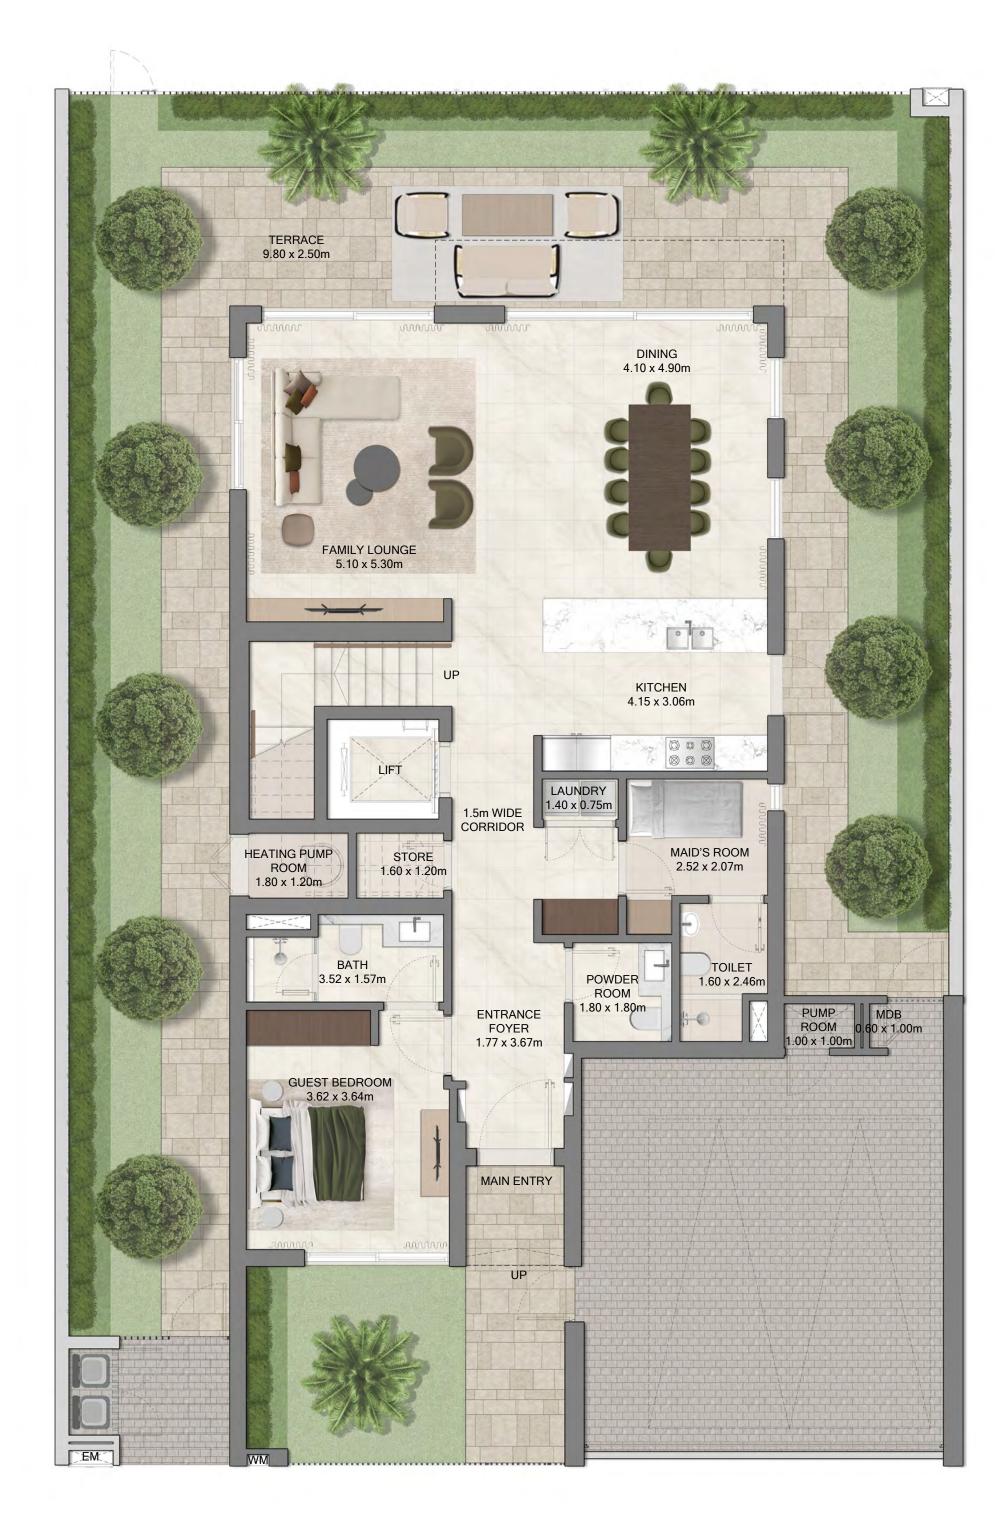

### 5 BR VILLA 5 BR A TYPE 1

#### GROUND FLOOR

FLOOR PLAN 1. All dimensions are in imperial and metric, and measured from finish to finish excluding construction tolerances. 2. All materials, dimensions, and drawings are approximate only. 3. Information is subject to change without notice, at developer's absolute discretion. 4. Actual area may vary from the stated area. 5. Drawings not to scale. 6. All images used are for illustrative purposes only and do not represent the actual size, features, specifications, fittings, and furnishings. 7. The developer reserves the right to make revisions / alterations, at it's absolute discretion, without any liability whatsoever.

| SUITE AREA   | 617.68 SQ.M. | 6,648.65 SQ.FT. |
|--------------|--------------|-----------------|
| BALCONY AREA | 122.11 SQ.M. | 1,314.39 SQ.FT. |
| CARPORT AREA | 60.58 SQ.M.  | 652.08 SQ.FT.   |
| TOTAL AREA   | 800.37 SQ.M. | 8,615.11 SQ.FT. |