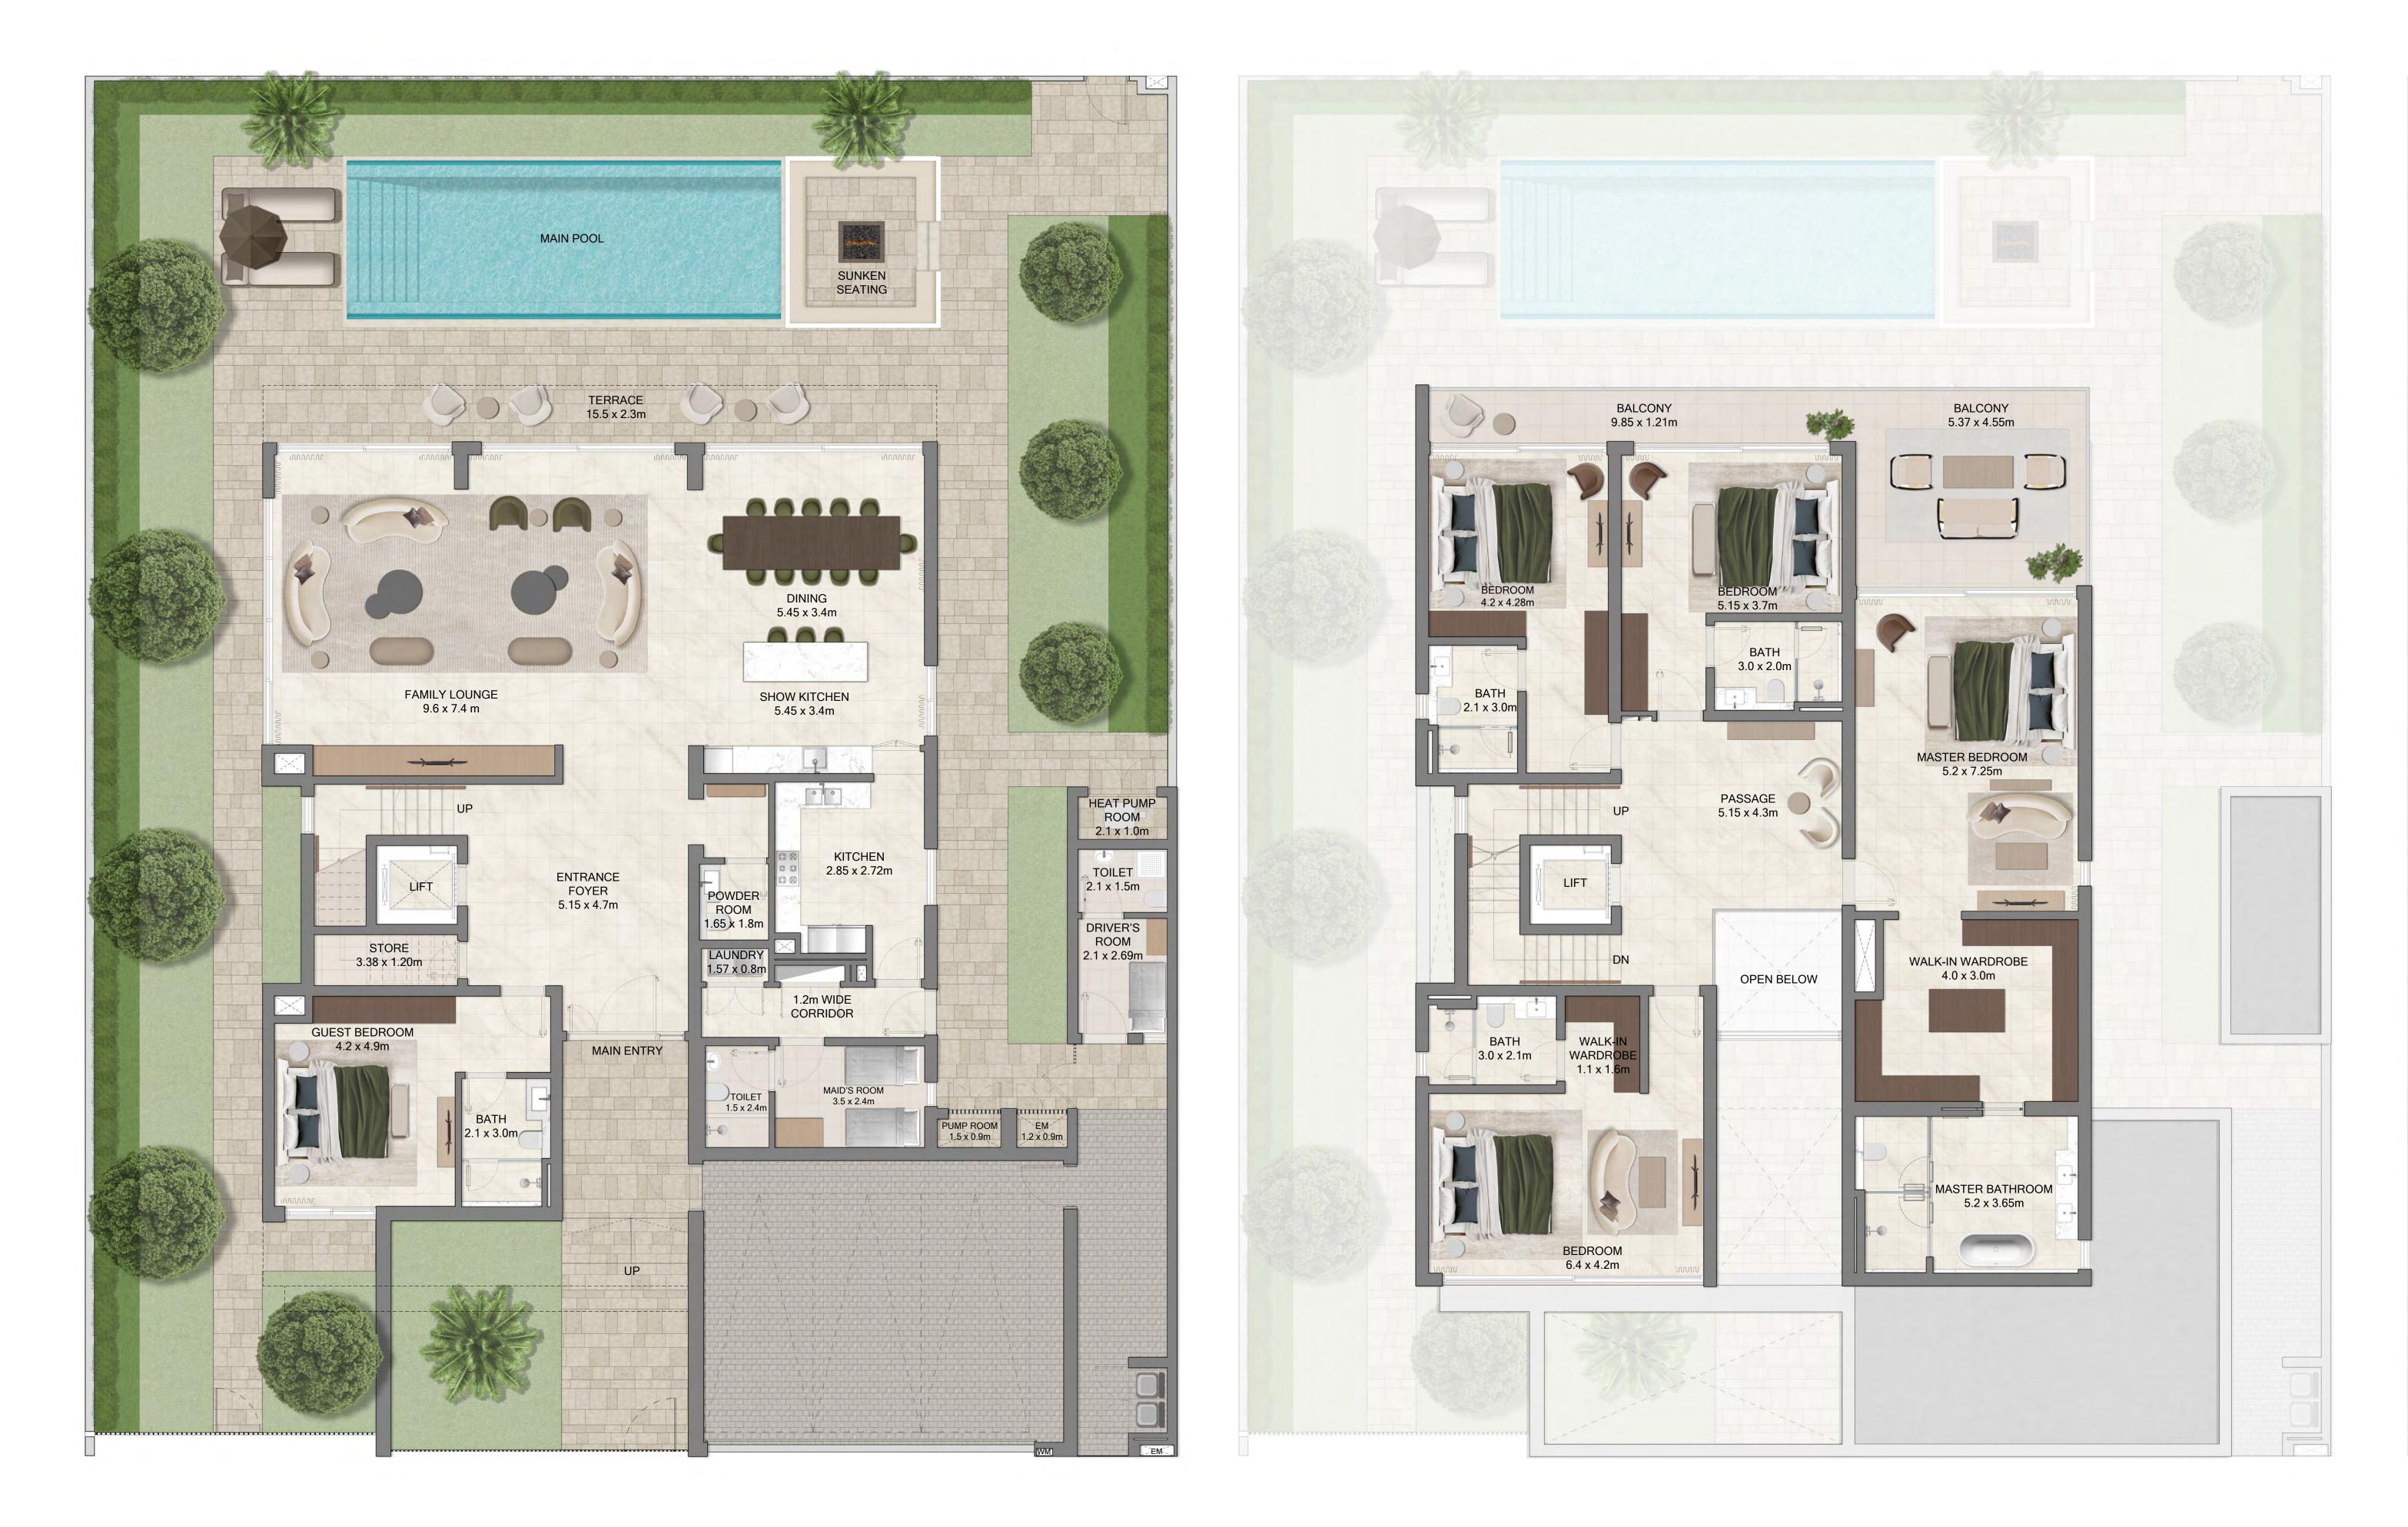

### 5 BR VILLA 5 BR A TYPE 1

#### GROUND FLOOR

FLOOR PLAN 1. All dimensions are in imperial and metric, and measured from finish to finish excluding construction tolerances. 2. All materials, dimensions, and drawings are approximate only. 3. Information is subject to change without notice, at developer's absolute discretion. 4. Actual area may vary from the stated area. 5. Drawings not to scale. 6. All images used are for illustrative purposes only and do not represent the actual size, features, specifications, fittings, and furnishings. 7. The developer reserves the right to make revisions / alterations, at it's absolute discretion, without any liability whatsoever.

| SUITE AREA   | 617.68 SQ.M. | 6,648.65 SQ.FT. |
|--------------|--------------|-----------------|
| BALCONY AREA | 122.11 SQ.M. | 1,314.39 SQ.FT. |
| CARPORT AREA | 60.58 SQ.M.  | 652.08 SQ.FT.   |
| TOTAL AREA   | 800.37 SQ.M. | 8,615.11 SQ.FT. |