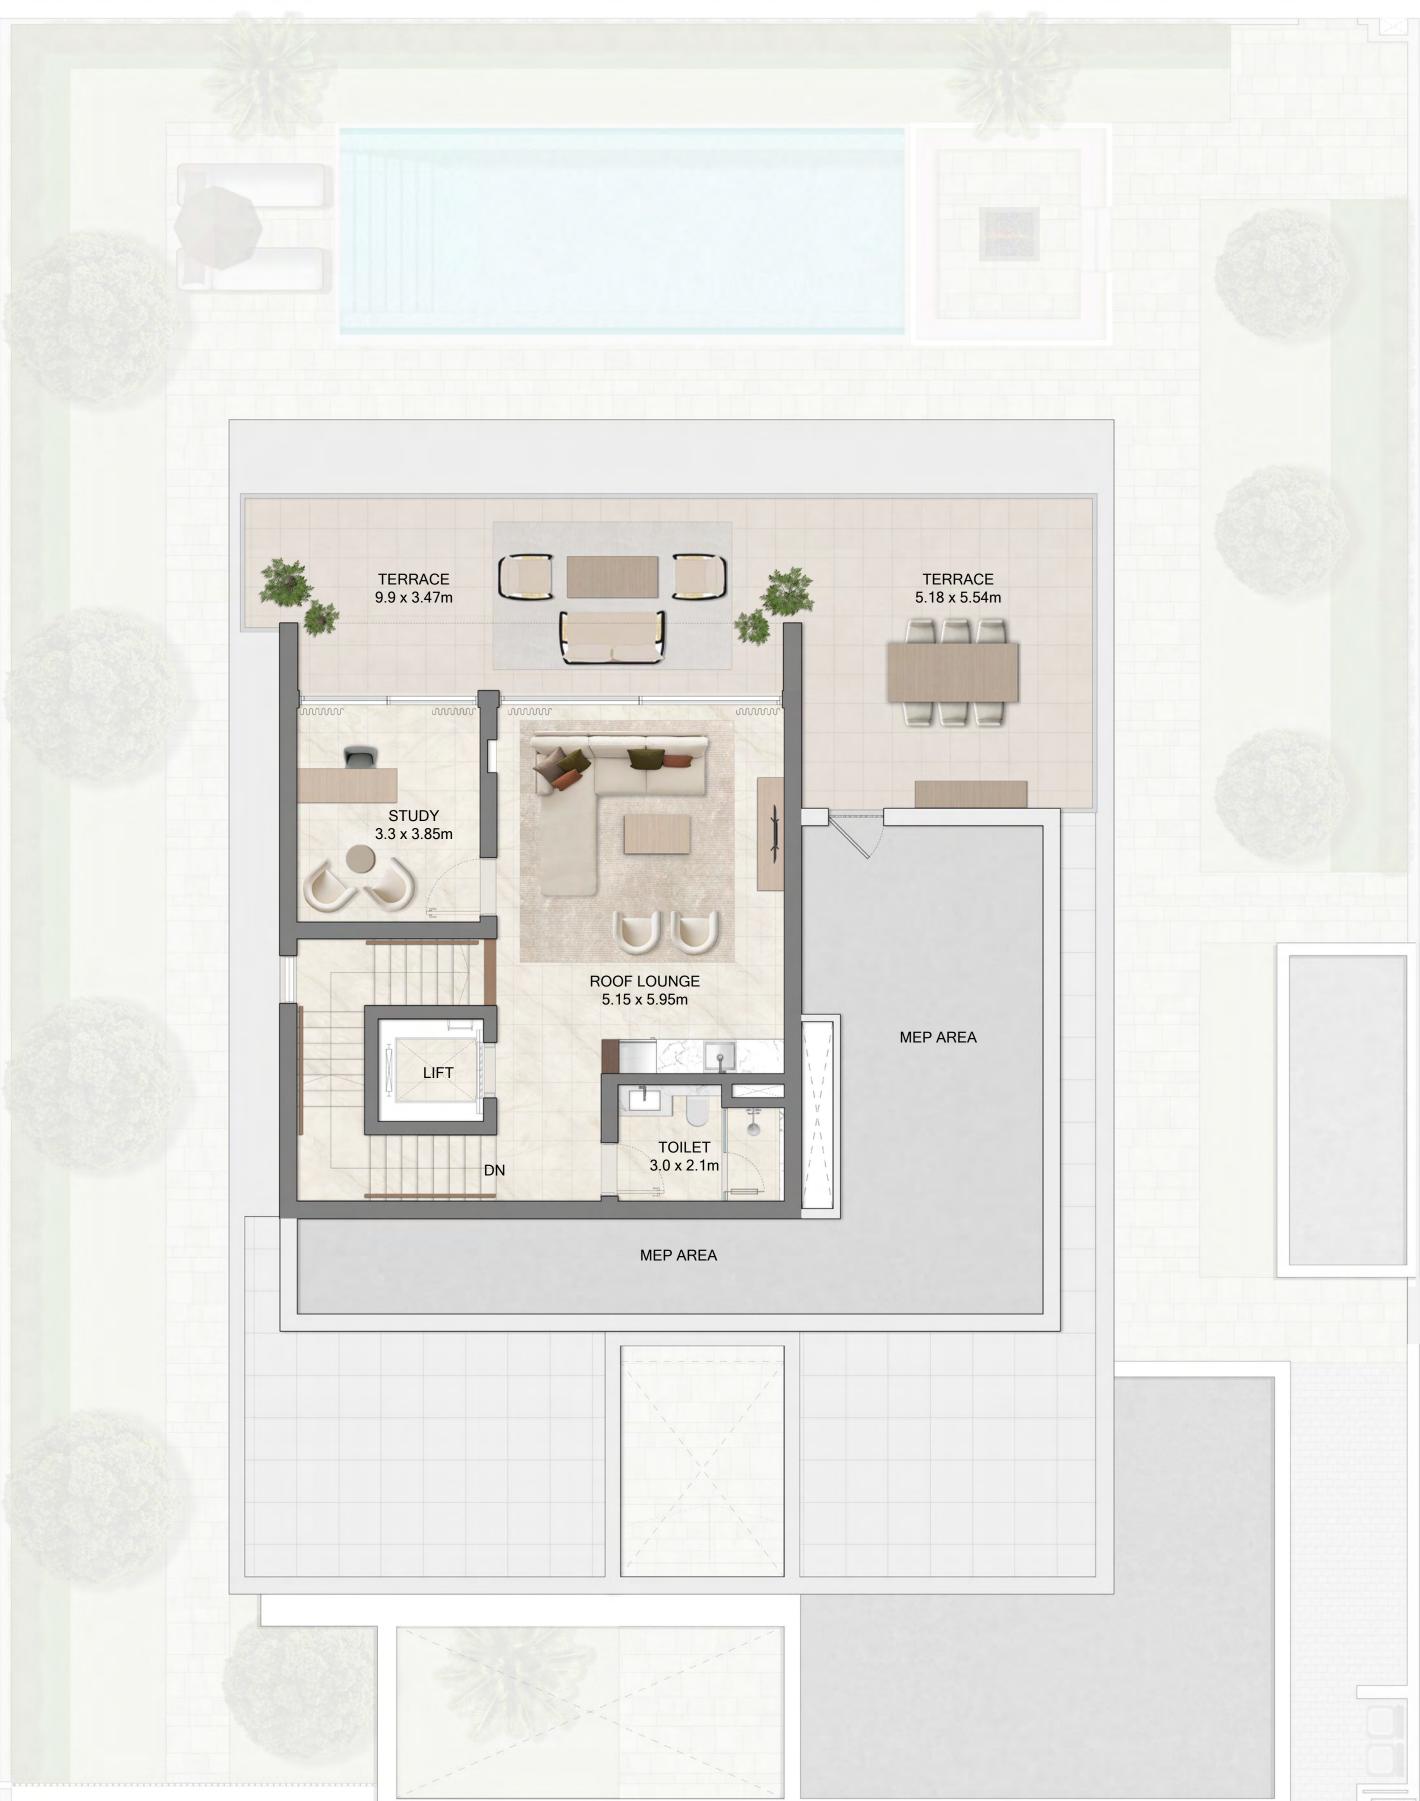

ensions, and drawings are approximate only. 3. Information is subject to change without notice, at developer's absolute discretion. 4. Actual area may vary from the stated area. 5. Drawings not to scale. 6. All images used are for illustrative purposes only and do not represent the actual size, features, specifications, fittings, and furnishings. 7. The developer reserves the right to make revisions / alterations, at it's absolute discretion, without any liability whatsoever.

| SUITE AREA   | 616.95 SQ.M. | 6,640.79 SQ.FT. |
|--------------|--------------|-----------------|
| BALCONY AREA | 122.08 SQ.M. | 1,314.06 SQ.FT. |
| CARPORT AREA | 60.55 SQ.M.  | 651.75 SQ.FT.   |
| TOTAL AREA   | 799.58 SQ.M. | 8,606.61 SQ.FT. |

| K | E | Y | Р | L |
|---|---|---|---|---|
|   |   |   |   |   |



FIRST FLOOR





Grand Polo Club & Resort

5 BR VILLA 5 BR B TYPE 1



GROUND FLOOR

FLOOR PLAN 1. All dimensions are in imperial and metric, and measured from finish to finish excluding construction tolerances. 2. All materials, dimensions, and drawings are approximate only. 3. Information is subject to change without notice, at developer's absolute discretion. 4. Actual area may vary from the stated area. 5. Drawings not to scale. 6. All images used are for illustrative purposes only and do not represent the actual size, features, specifications, fittings, and furnishings. 7. The developer reserves the right to make revisions / alterations, at it's absolute discretion, without any liability whatsoever.

| SUITE AREA   | 361.52 SQ.M. | 3,891.37 SQ.FT. |
|--------------|--------------|--