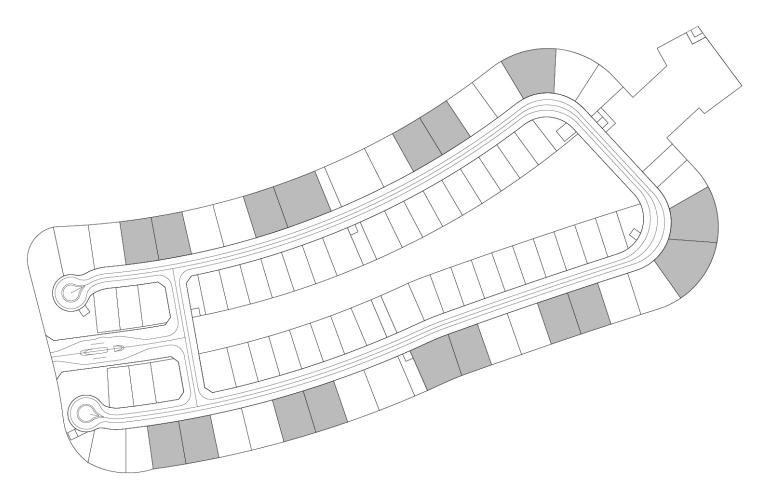

awings are approximate only. 3. Information is subject to change without notice, at developer's absolute discretion. 4. Actual area may vary from the stated area. 5. Drawings not to scale. 6. All images used are for illustrative purposes only and do not represent the actual size, features, specifications, fittings, and furnishings. 7. The developer reserves the right to make revisions / alterations, at it's absolute discretion, without any liability whatsoever.

| SUITE AREA   | 616.95 SQ.M. | 6,640.79 SQ.FT. |
|--------------|--------------|-----------------|
| BALCONY AREA | 122.08 SQ.M. | 1,314.06 SQ.FT. |
| CARPORT AREA | 60.55 SQ.M.  | 651.75 SQ.FT.   |
| TOTAL AREA   | 799.58 SQ.M. | 8,606.61 SQ.FT. |

| K | E | Y | Р | L |
|---|---|---|---|---|
|   |   |   |   |   |



FIRST FLOOR





Grand Polo Club & Resort

5 BR VILLA 5 BR B TYPE 1



GROUND FLOOR

FLOOR PLAN 1. All dimensions are in imperial and metric, and measured from finish to finish excluding construction tolerances. 2. All materials, dimensions, and drawings are approximate only. 3. Information is subject to change without notice, at developer's absolute discretion. 4. Actual area may vary from the stated area. 5. Drawings not to scale. 6. All images used are for illustrative purposes only and do not represent the actual size, features, specifications, fittings, and furnishings. 7. The developer reserves the right to make revisions / alterations, at it's absolute discretion, without any liability whatsoever.

| SUITE AREA   | 361.52 SQ.M. | 3,891.37 SQ.FT. |
|--------------|--------------|-----------------