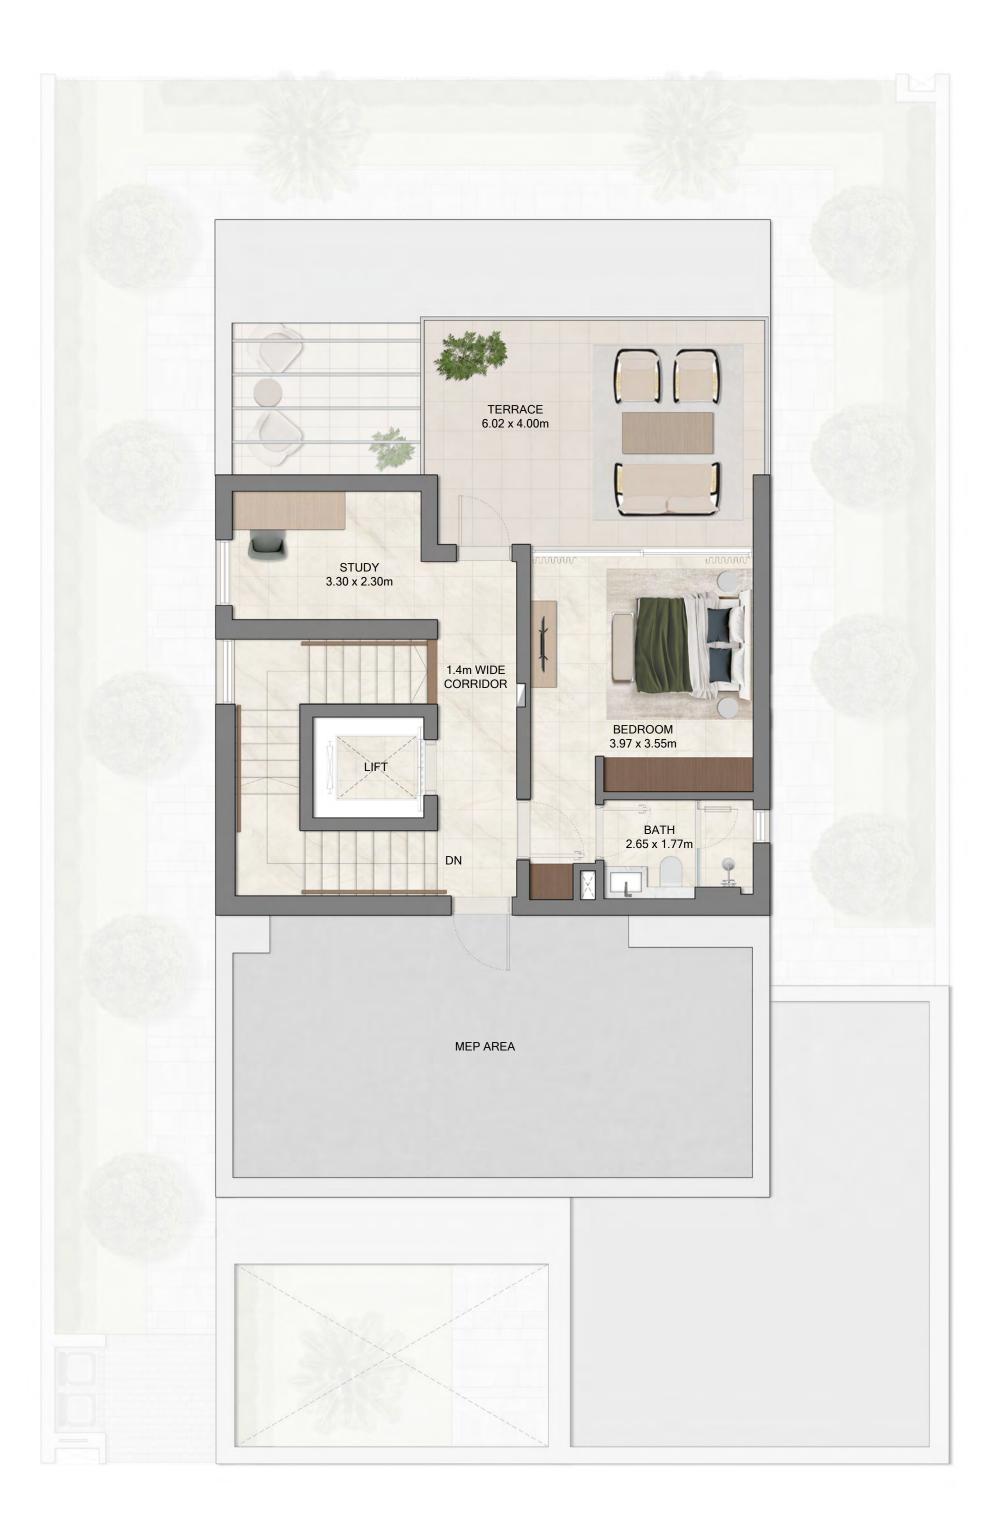

ensions, and drawings are approximate only. 3. Information is subject to change without notice, at developer's absolute discretion. 4. Actual area may vary from the stated area. 5. Drawings not to scale. 6. All images used are for illustrative purposes only and do not represent the actual size, features, specifications, fittings, and furnishings. 7. The developer reserves the right to make revisions / alterations, at it's absolute discretion, without any liability whatsoever.

| SUITE AREA   | 360.61 SQ.M. | 3,881.57 SQ.FT. |
|--------------|--------------|-----------------|
| BALCONY AREA | 67.58 SQ.M.  | 727.43 SQ.FT.   |
| CARPORT AREA | 50.62 SQ.M.  | 544.87 SQ.FT.   |
| TOTAL AREA   | 478.81 SQ.M. | 5,153.87 SQ.FT. |

| K | E | Y | Р | L |
|---|---|---|---|---|
|   |   |   |   |   |



FIRST FLOOR