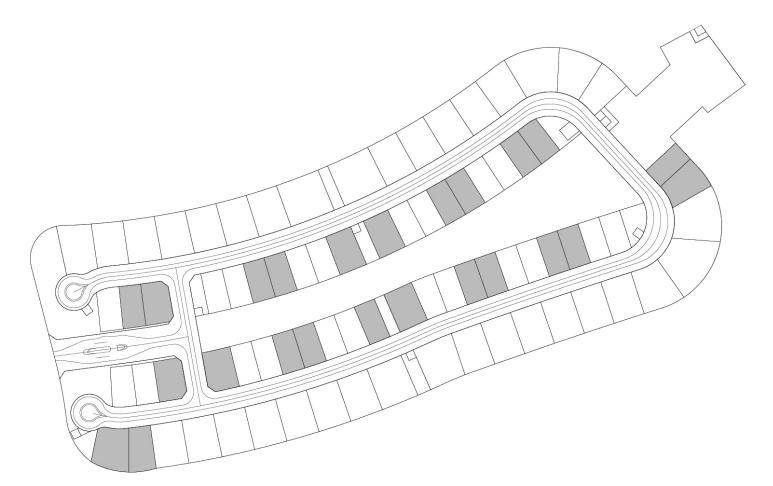

Grand Polo Club & Resort

FLOOR PLAN

Grand Polo Club & Resort

| K | E | Y | Р | L |
|---|---|---|---|---|
|   |   |   |   |   |

FIRST FLOOR

Grand Polo Club & Resort

5 BR VILLA 5 BR B TYPE 1

GROUND FLOOR

FLOOR PLAN 1. All dimensions are in imperial and metric, and measured from finish to finish excluding construction tolerances. 2. All materials, dimensions, and drawings are approximate only. 3. Information is subject to change without notice, at developer's absolute discretion. 4. Actual area may vary from the stated area. 5. Drawings not to scale. 6. All images used are for illustrative purposes only and do not represent the actual size, features, specifications, fittings, and furnishings. 7. The developer reserves the right to make revisions / alterations, at it's absolute discretion, without any liability whatsoever.