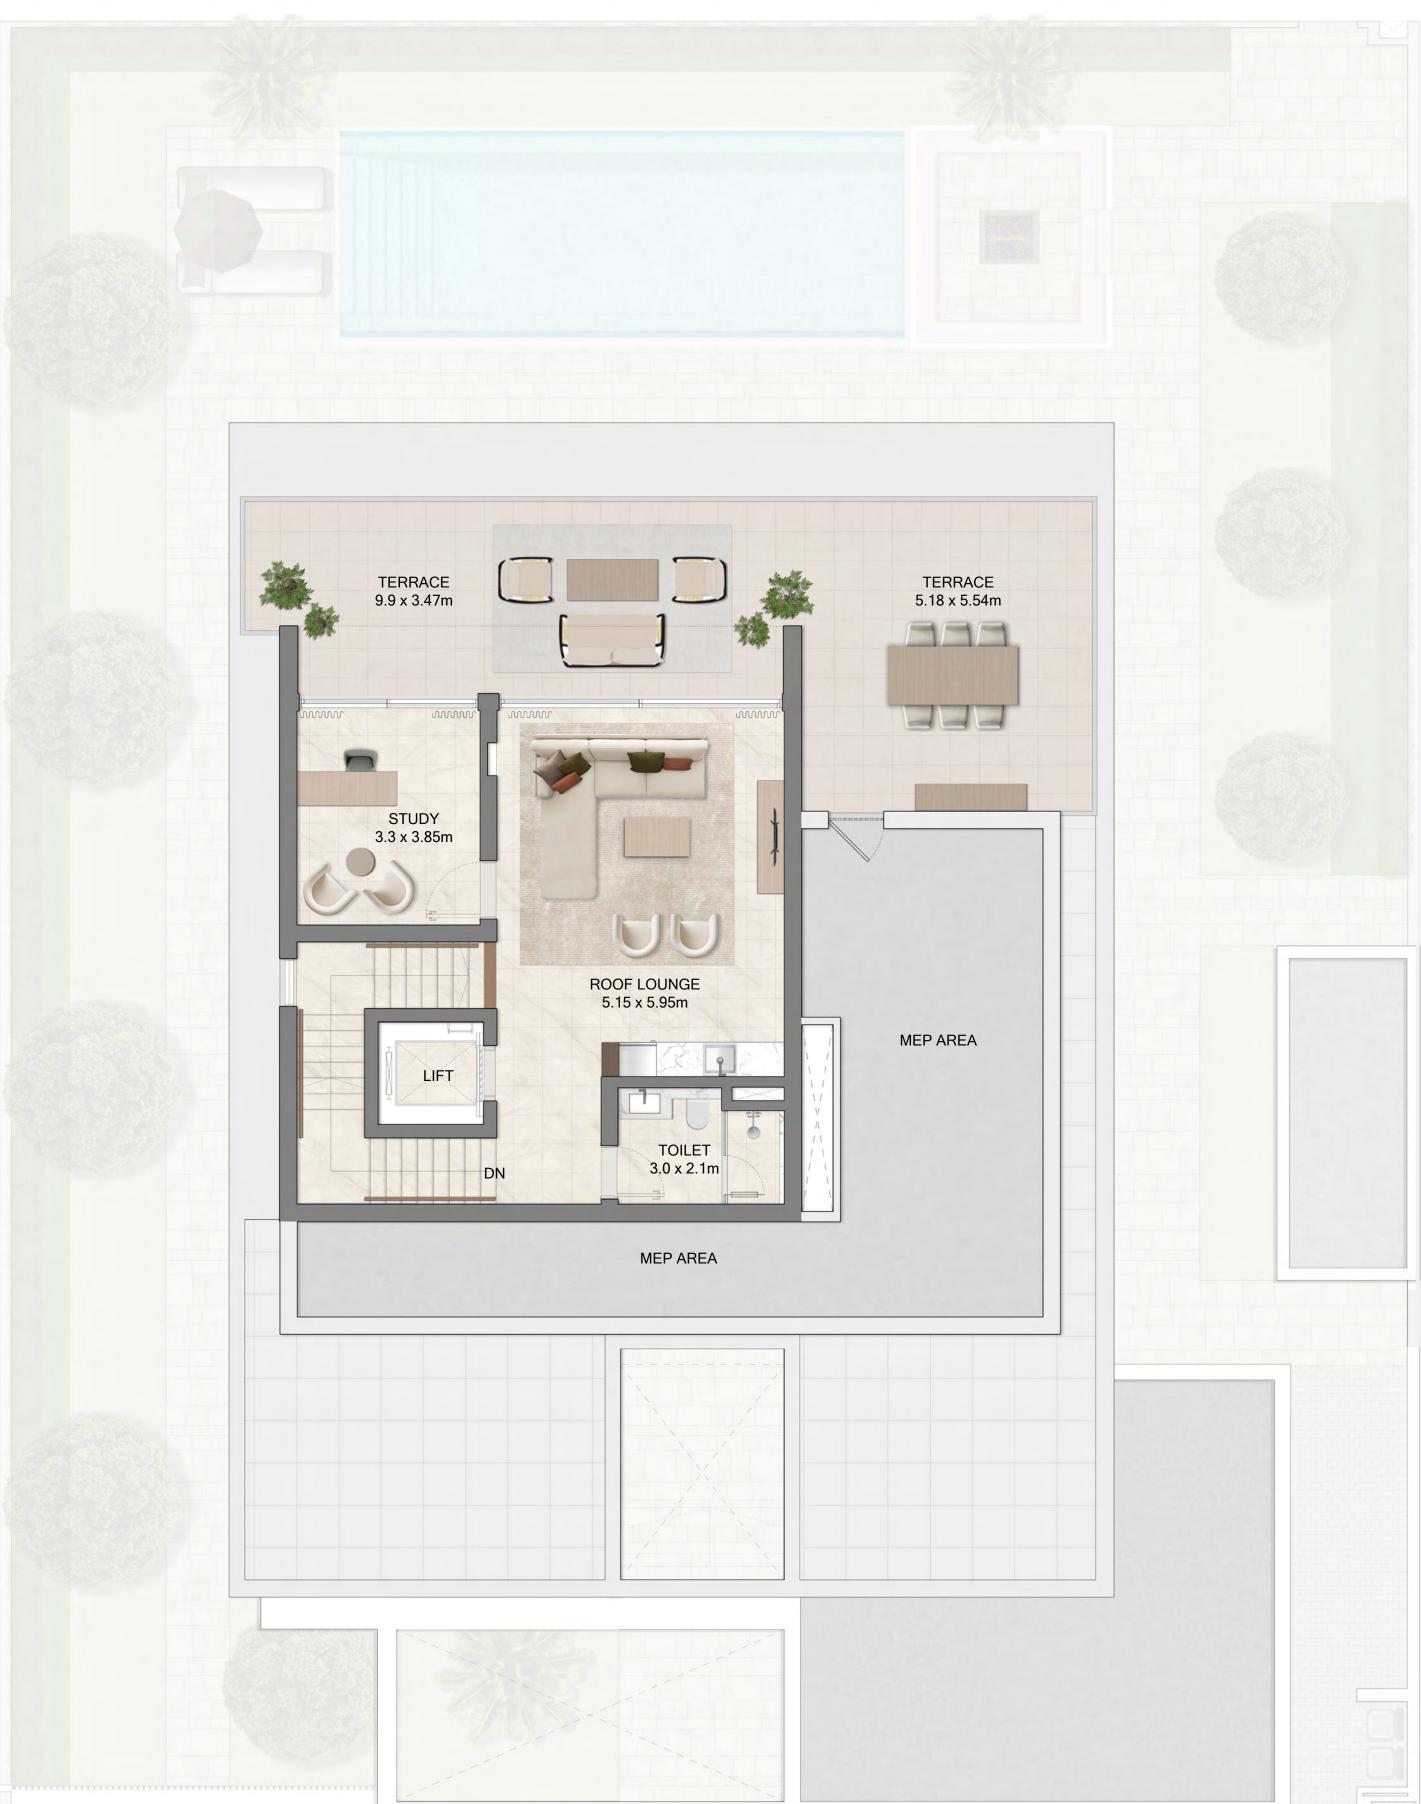

to finish excluding construction tolerances. 2. All materials, dimensions, and drawings are approximate only. 3. Information is subject to change without notice, at developer's absolute discretion. 4. Actual area may vary from the stated area. 5. Drawings not to scale. 6. All images used are for illustrative purposes only and do not represent the actual size, features, specifications, fittings, and furnishings. 7. The developer reserves the right to make revisions / alterations, at it's absolute discretion, without any liability whatsoever.

| SUITE AREA   | 617.68 SQ.M. | 6,648.65 SQ.FT. |
|--------------|--------------|-----------------|
| BALCONY AREA | 122.11 SQ.M. | 1,314.39 SQ.FT. |
| CARPORT AREA | 60.58 SQ.M.  | 652.08 SQ.FT.   |
| TOTAL AREA   | 800.37 SQ.M. | 8,615.11 SQ.FT. |



FIRST FLOOR





Grand Polo Club & Resort

### 5 BR VILLA 5 BR A TYPE 2



#### GROUND FLOOR

FLOOR PLAN 1. All dimensions are in imperial and metric, and measured from finish to finish excluding construction tolerances. 2. All materials, dimensions, and drawings are approximate only. 3. Information is subject to change without notice, at developer's absolute discretion. 4. Actual area may vary from the stated area. 5. Drawings not to scale. 6. All images used are for illustrative purposes only and do not represent the actual size, features, specifications, fittings, and furnishings. 7. The developer reserves the right to make revisions / alterations, at it's absolute discretion, without any liability whatsoever.

| SUITE AREA   | 616.95 SQ.M. | 6,640.79 SQ.FT. |
|--------------|--------