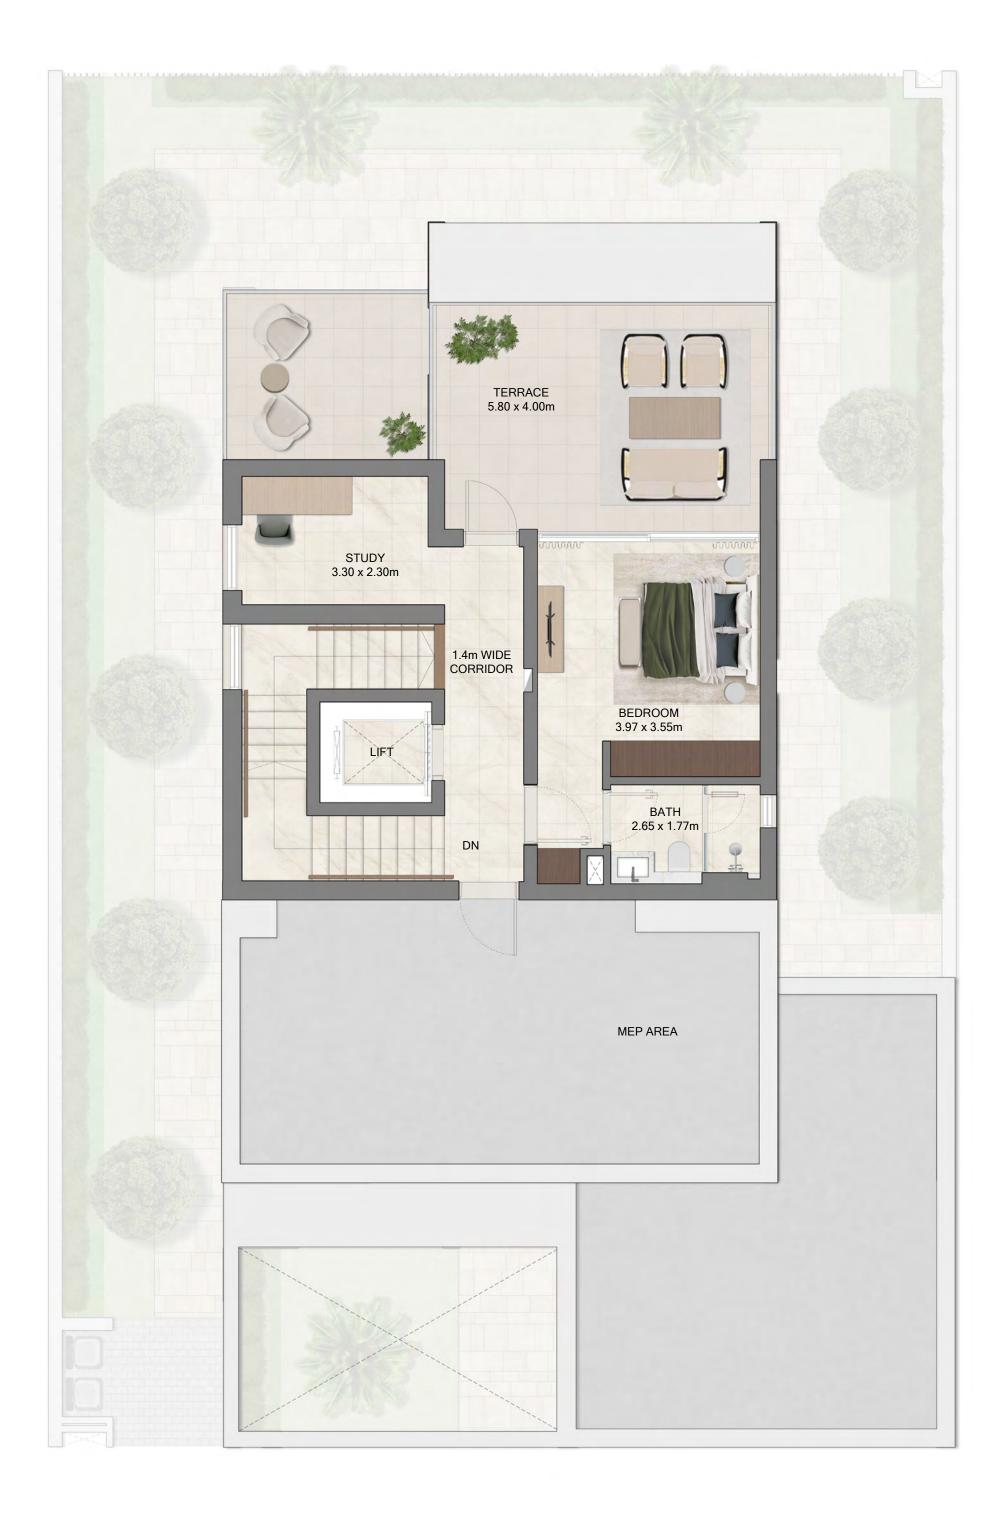

### 5 BR VILLA 5 BR A TYPE 1

FIRST FLOOR

Grand Polo Club & Resort

| SUITE AREA   | 617.68 SQ.M. | 6,648.65 SQ.FT. |
|--------------|--------------|-----------------|
| BALCONY AREA | 122.11 SQ.M. | 1,314.39 SQ.FT. |
| CARPORT AREA | 60.58 SQ.M.  | 652.08 SQ.FT.   |
| TOTAL AREA   | 800.37 SQ.M. | 8,615.11 SQ.FT. |