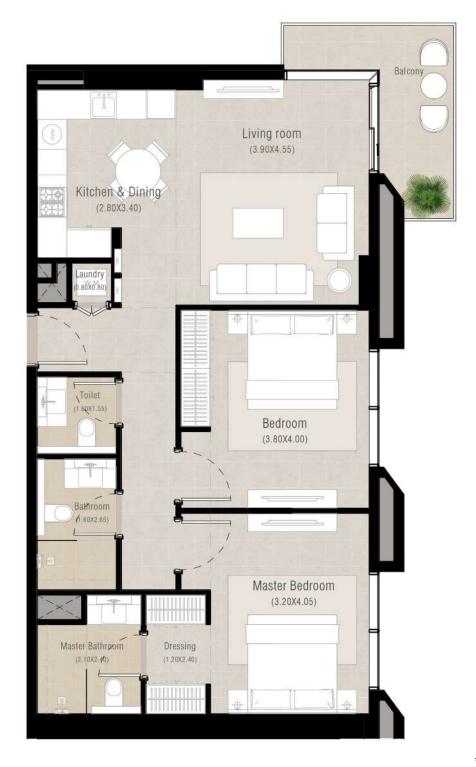

# 2 bedroom - Unit type C

| Area           | Min                       | Max                        |
|----------------|---------------------------|----------------------------|
| Suite          | 84.93 Sq.m / 914.18 Sq.ft | 86.56 Sq.m / 931.72 Sq.ft  |
| Balcony        | 7.59 Sq.m / 81.70 Sq.ft   | 8.51 Sq.m / 91.60 Sq.ft    |
| Total built-up | 92.52 Sq.m / 995.88 Sq.ft | 95.07 Sq.m / 1023.32 Sq.ft |