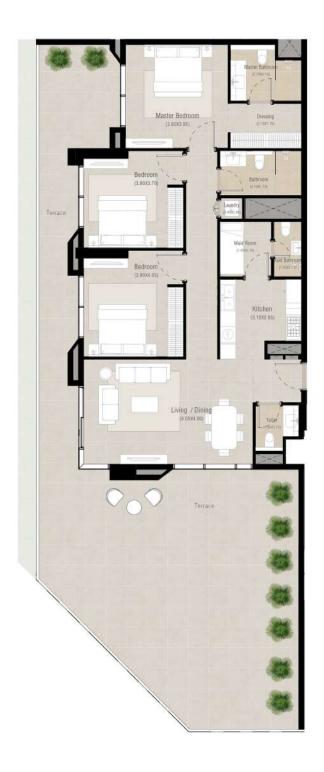

# 2 bedroom - Unit type C1

| Area           | Min                         | Max                         |
|----------------|-----------------------------|-----------------------------|
| Suite          | 84.92 Sq.m / 914.07 Sq.ft   | 86.27 Sq.m / 928.60 Sq.ft   |
| Balcony        | 40.16 Sq.m / 432.28 Sq.ft   | 45.56 Sq.m / 490.40 Sq.ft   |
| Total built-up | 125.08 Sq.m / 1346.35 Sq.ft | 131.83 Sq.m / 1419.01 Sq.ft |