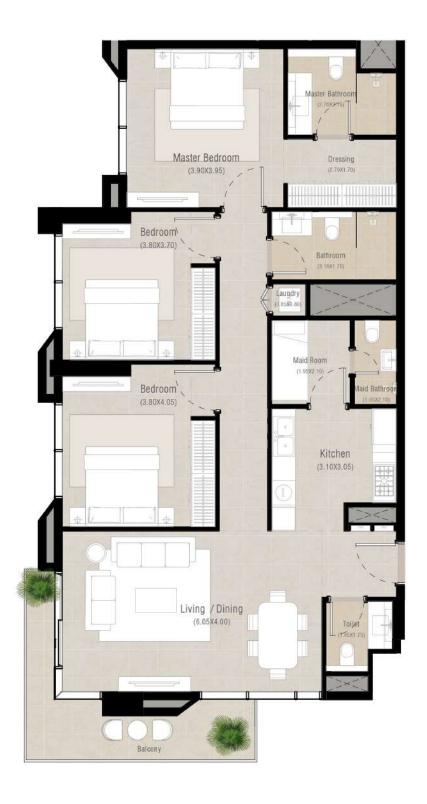

# 2 bedroom - Unit type C

| Area           | Min                       | Max                        |
|----------------|---------------------------|----------------------------|
| Suite          | 84.93 Sq.m / 914.18 Sq.ft | 86.56 Sq.m / 931.72 Sq.ft  |
| Balcony        | 7.59 Sq.m / 81.70 Sq.ft   | 8.51 Sq.m / 91.60 Sq.ft    |
| Total built-up | 92.52 Sq.m / 995.88 Sq.ft | 95.07 Sq.m / 1023.32 Sq.ft |