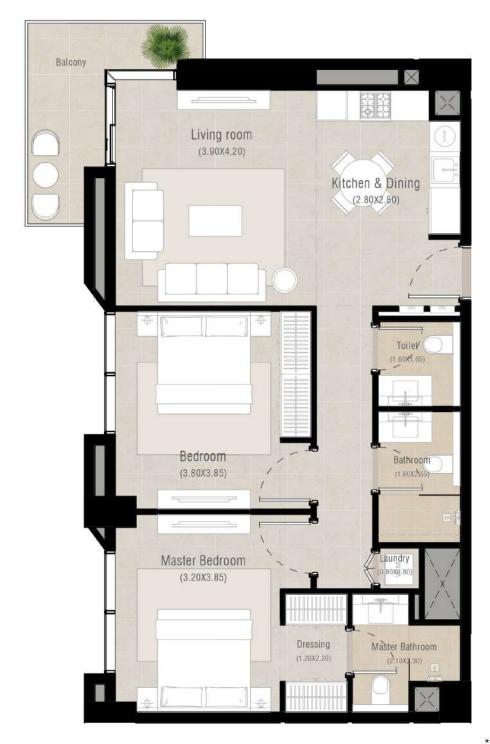

# 1 bedroom - Unit type A1

| Area           | Min                       | Max                         |
|----------------|---------------------------|-----------------------------|
| Suite          | 56.29 Sq.m / 605.90 Sq.ft | 57.39 Sq.m / 617.74 Sq.ft   |
| Balcony        | 20.20 Sq.m / 217.43 Sq.ft | 44.05 Sq.m / 474.15 Sq.ft   |
| Total built-up | 77.59 Sq.m / 835.17 Sq.ft | 100.34 Sq.m / 1080.05 Sq.ft |