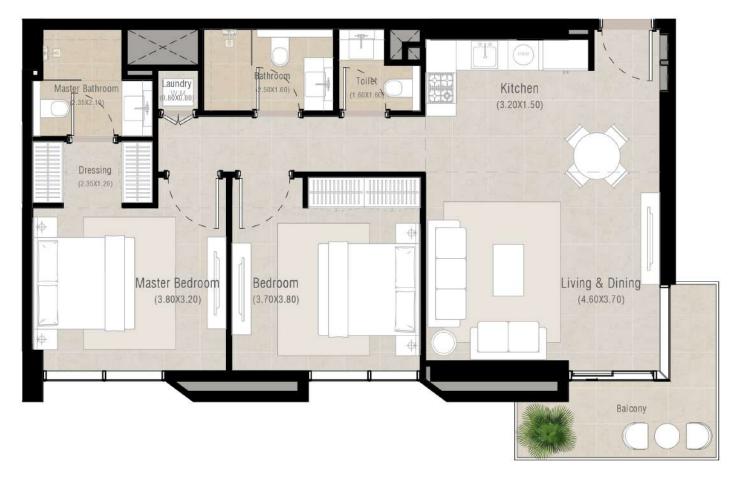

## 2 bedroom - Unit type B

Suite 85.95 Sq.m / 925.16 Sq.ft

Balcony 10.11 Sq.m / 108.82 Sq.ft

Total built-up 96.06 Sq.m / 1033.98 Sq.ft

\*Balcony sizes vary