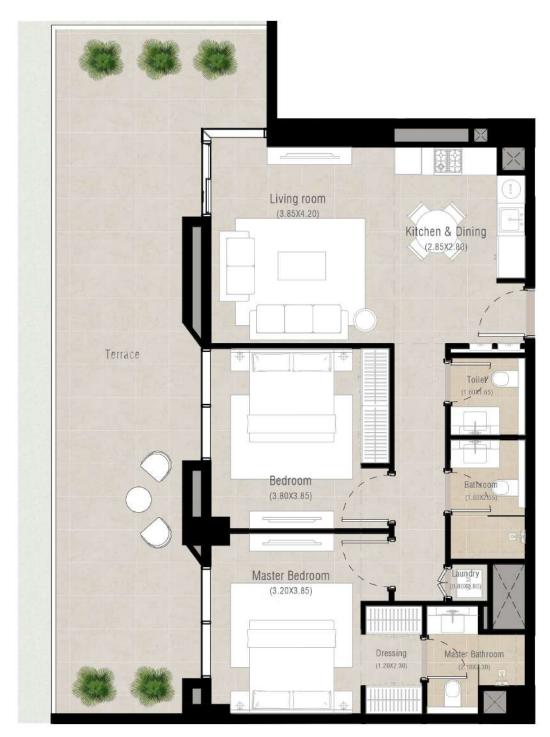

## 2 bedroom - Unit type A1

Suite 84.37 Sq.m / 908.15 Sq.ft

Balcony 42.27 Sq.m / 454.99 Sq.ft

Total built-up 126.64 Sq.m / 1363.14 Sq.ft