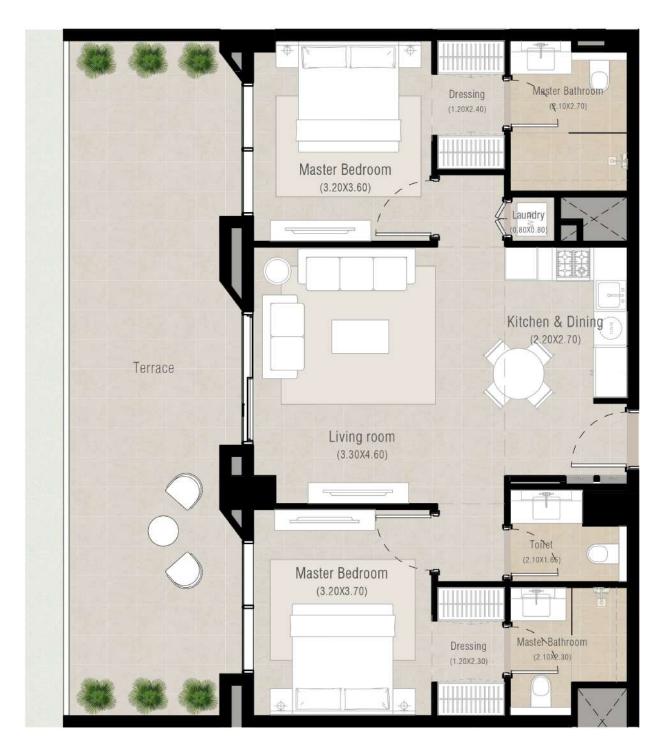

# 3 bedroom - Unit type A1

Suite 129.05 Sq.m / 1389.08 Sq.ft

Balcony 121.65 Sq.m / 1309.43 Sq.ft

Total built-up 250.70 Sq.m / 2698.51 Sq.ft