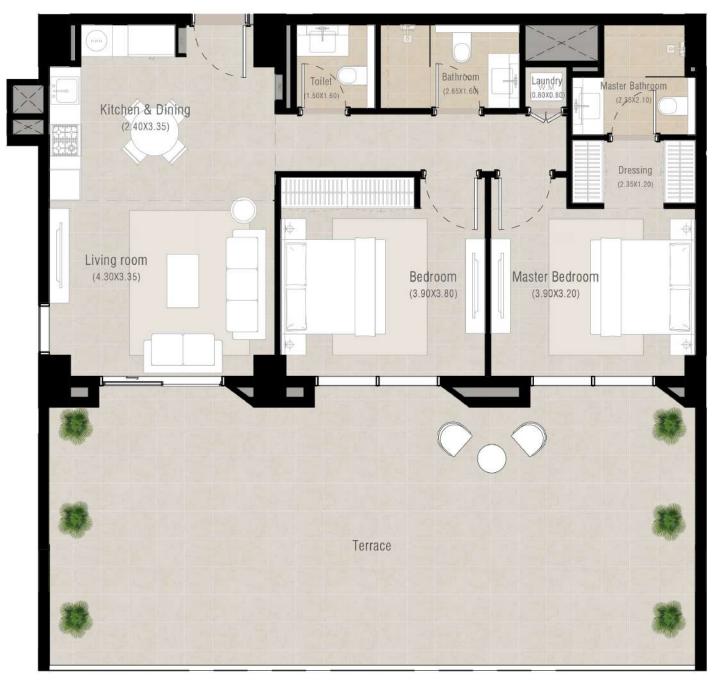

# 2 bedroom - Unit type C1

| Area           | Min                         | Max                         |
|----------------|-----------------------------|-----------------------------|
| Suite          | 84.92 Sq.m / 914.07 Sq.ft   | 86.27 Sq.m / 928.60 Sq.ft   |
| Balcony        | 40.16 Sq.m / 432.28 Sq.ft   | 45.56 Sq.m / 490.40 Sq.ft   |
| Total built-up | 125.08 Sq.m / 1346.35 Sq.ft | 131.83 Sq.m / 1419.01 Sq.ft |