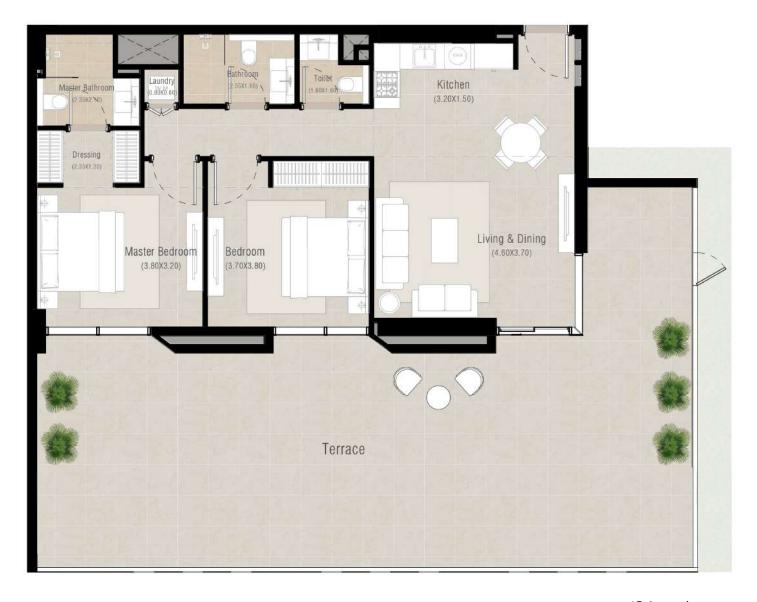

# 2 bedroom - Unit type B1

Suite 85.87 Sq.m / 924.30 Sq.ft

Balcony 67.11 Sq.m / 722.37 Sq.ft

Total built-up 152.98 Sq.m / 1646.66 Sq.ft