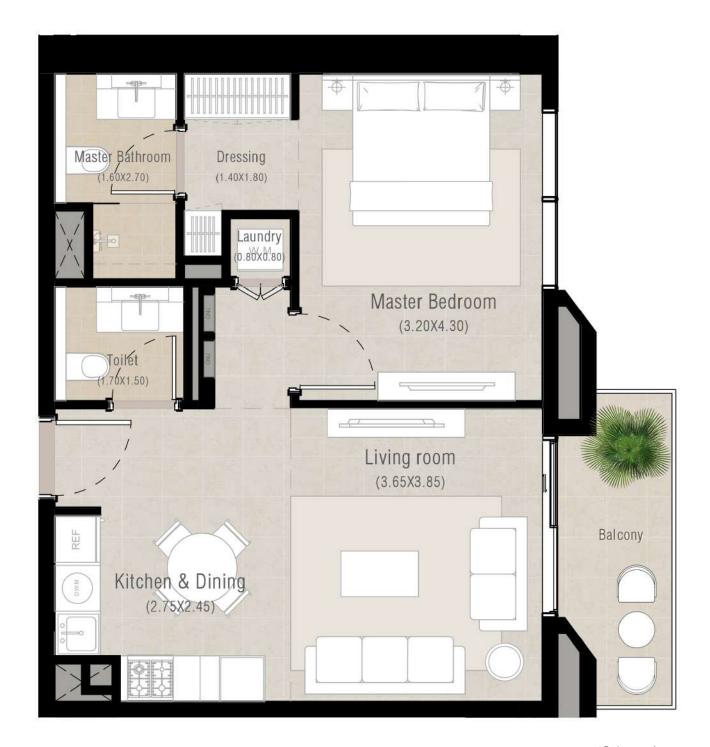

# 1 bedroom - Unit type A

| Area           | Min                       | Max                       |
|----------------|---------------------------|---------------------------|
| Suite          | 56.19 Sq.m / 604.82 Sq.ft | 57.46 Sq.m / 618.49 Sq.ft |
| Balcony        | 6.53 Sq.m / 70.29 Sq.ft   | 6.57 Sq.m / 70.72 Sq.ft   |
| Total built-up | 62.72 Sq.m / 675.11 Sq.ft | 64.03 Sq.m / 689.21 Sq.ft |

## Disclaimer

\*Balcony sizes vary