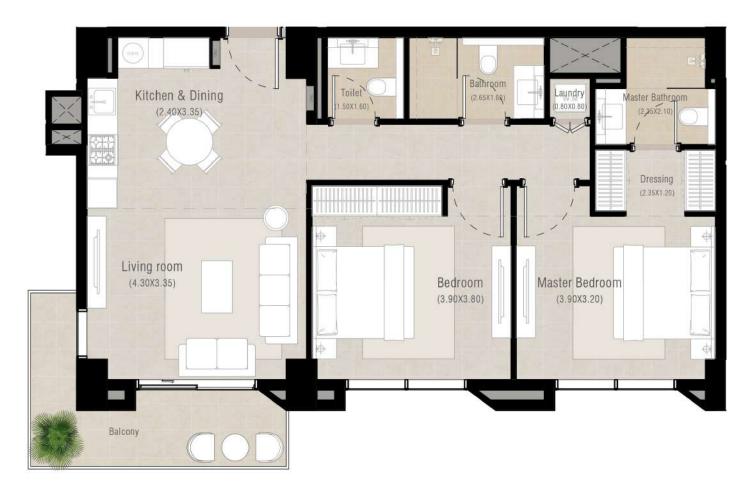

# 2 bedroom - Unit type C

| Area           | Min                       | Max                        |
|----------------|---------------------------|----------------------------|
| Suite          | 84.93 Sq.m / 914.18 Sq.ft | 86.56 Sq.m / 931.72 Sq.ft  |
| Balcony        | 7.59 Sq.m / 81.70 Sq.ft   | 8.51 Sq.m / 91.60 Sq.ft    |
| Total built-up | 92.52 Sq.m / 995.88 Sq.ft | 95.07 Sq.m / 1023.32 Sq.ft |

# 2 bedroom - Unit type C1

| Area           | Min                         | Max                         |
|----------------|-----------------------------|-----------------------------|
| Suite          | 84.92 Sq.m / 914.07 Sq.ft   | 86.27 Sq.m / 928.60 Sq.ft   |
| Balcony        | 40.16 Sq.m / 432.28 Sq.ft   | 45.56 Sq.m / 490.40 Sq.ft   |
| Total built-up | 125.08 Sq.m / 1346.35 Sq.ft | 131.83 Sq.m / 1419.01 Sq.ft |