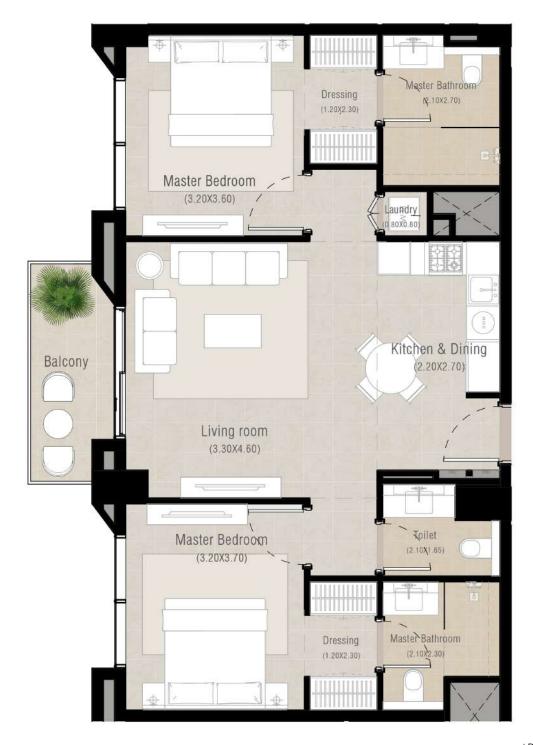

# 2 bedroom - Unit type A

| Area           | Min                       | Max                       |
|----------------|---------------------------|---------------------------|
| Suite          | 84.28 Sq.m / 907.18 Sq.ft | 84.44 Sq.m / 908.90 Sq.ft |
| Balcony        | 6.36 Sq.m / 68.46 Sq.ft   | 6.53 Sq.m / 70.29 Sq.ft   |
| Total built-up | 90.81 Sq.m / 977.47 Sq.ft | 90.80 Sq.m / 977.36 Sq.ft |

## Disclaimer

\*Balcony sizes vary