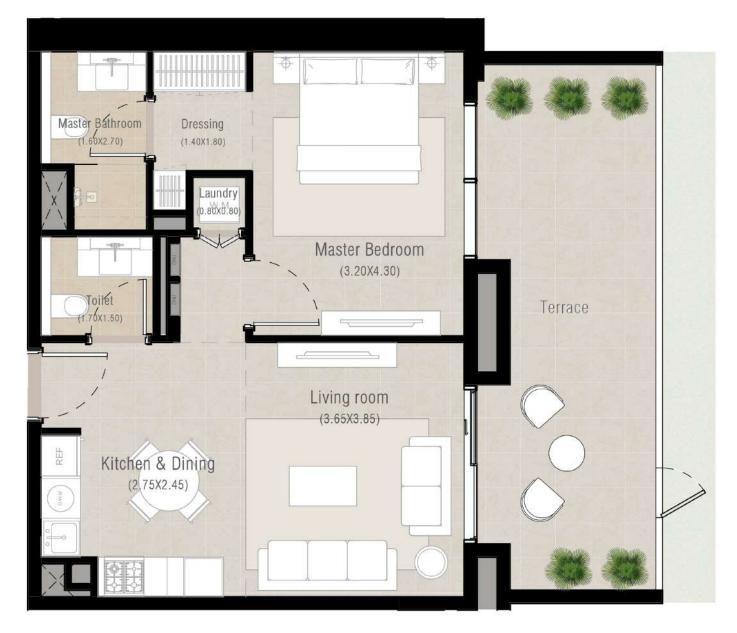

# 1 bedroom - Unit type A1

| Area           | Min                       | Max                         |
|----------------|---------------------------|-----------------------------|
| Suite          | 56.29 Sq.m / 605.90 Sq.ft | 57.39 Sq.m / 617.74 Sq.ft   |
| Balcony        | 20.20 Sq.m / 217.43 Sq.ft | 44.05 Sq.m / 474.15 Sq.ft   |
| Total built-up | 77.59 Sq.m / 835.17 Sq.ft | 100.34 Sq.m / 1080.05 Sq.ft |