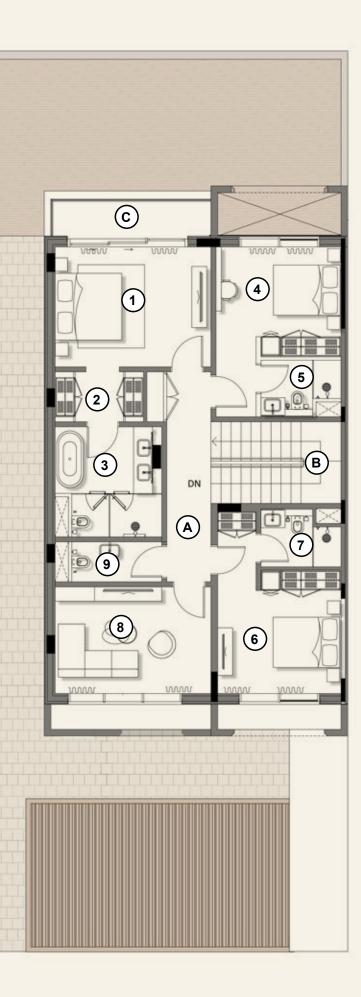

### 3 Bedroom Townhouse First Floor

### **Primary Area**

| 1. | Master Bedroom       | 5.2m x 3.9m |
|----|----------------------|-------------|
| 2. | Master Bathroom      | 3.7m x 3.2m |
| 3. | Bedroom 1            | 3.4m x 6.2m |
| 4. | Bedroom 1 Bathroom   | 1.6m x 2.7m |
| 5. | Bedroom 2            | 3.4m x 5.6m |
| 6. | Bedroom 2 Bathroom   | 1.6m x 2.7m |
| 7. | Family Living/Office | 5.3m x 2.9m |
| 8. | Powder Room          | 1.6m x 1.2m |

### Secondary Area

- A. Corridor
- A. Stairs
- B. Balcony