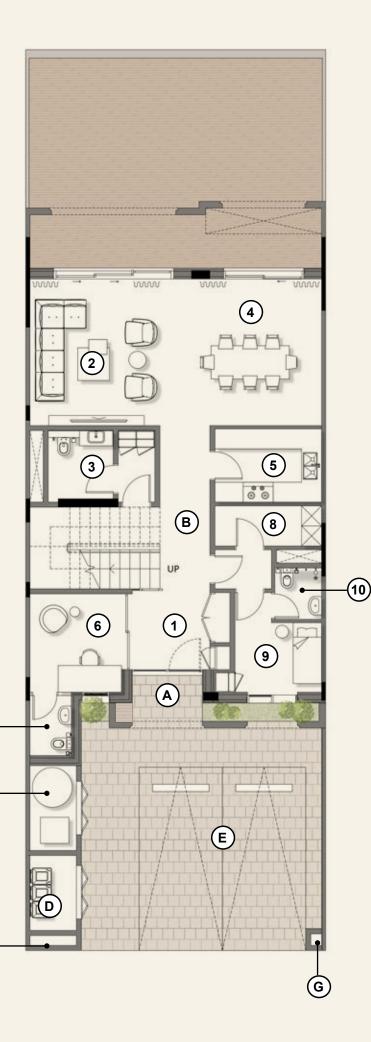

### 3 Bedroom Townhouse Ground Floor

### **Primary Area**

| 1. | Entrance Lobby    | 2.4m x 2.3m |
|----|-------------------|-------------|
| 2. | Living Room       | 5.4m x 4.4m |
| 3. | Powder Room       | 2.0m x 2.0m |
| 4. | Dining Room       | 3.4m x 4.4m |
| 5. | Kitchen           | 3.2m x 2.2m |
| 6. | Study             | 2.9m x 3.0m |
| 7. | Study Bathroom    | 1.2m x 1.8m |
| 8. | Laundry           | 3.2m x 1.2m |
| 9. | Maid's Room       | 2.6m x 3.0m |
| 10 | . Maid's Bathroom | 1.4m x 1.5m |

#### Secondary Area

- A. Main Entrance
- B. Corridor
- C. Electric Meter
- D. Garbage Room
- E. Parking
- F. Water Tank
- G. Water Meter

Disclaimer: These floor plans are produced for illustrative purposes only, to represent the typical layout of the villa and outdoor living areas. Modon makes no representation or warranty regarding the accuracy or completeness of the information shown. The floor plans are indicative only and based on preliminary development plans, variations may occur and the floor plans, drawings and illustrations are subject to change, without notice.