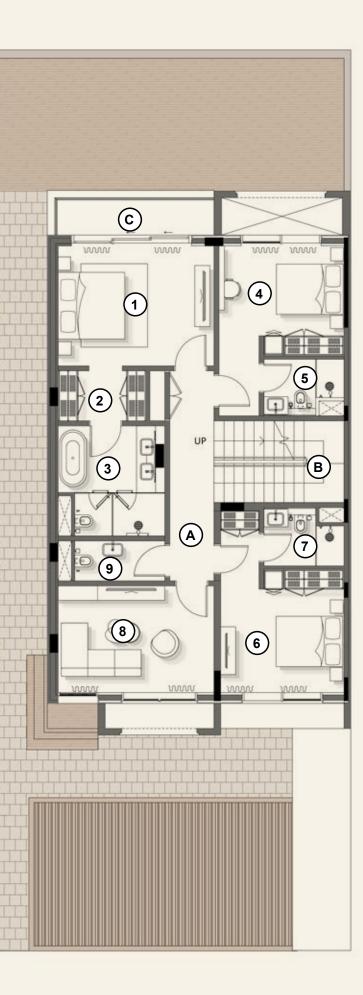

### 5 Bedroom Twin Villa Second Floor

### **Primary Area**

- 1. Flexible Bedroom / Family Room 5.6m x 3.8m
- 2. Wardrobe 2.3m x 5.0m
- 3. Bathroom 3.2m x 2.4m

#### Secondary Area

- A. Corridor
- B. Stairs
- C. MEP

Disclaimer: These floor plans are produced for illustrative purposes only, to represent the typical layout of the villa and outdoor living areas. Modon makes no representation or warranty regarding the accuracy or completeness of the information shown. The floor plans are indicative only and based on preliminary development plans, variations may occur and the floor plans, drawings and illustrations are subject to change, without notice.