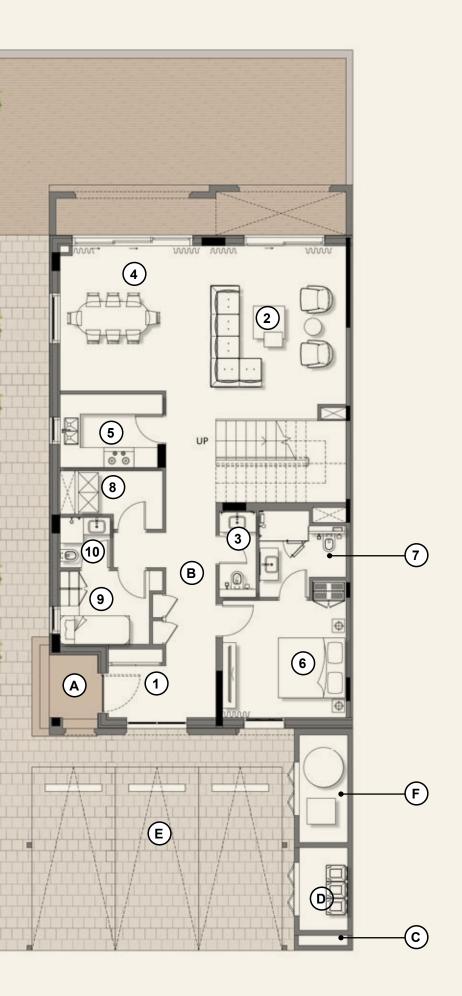

### 3 Bedroom Townhouse Ground Floor

### **Primary Area**

| 1. | Entrance Lobby    | 2.4m x 2.3m |
|----|-------------------|-------------|
| 2. | Living Room       | 5.4m x 4.4m |
| 3. | Powder Room       | 2.0m x 2.0m |
| 4. | Dining Room       | 3.4m x 4.4m |
| 5. | Kitchen           | 3.2m x 2.2m |
| 6. | Study             | 2.9m x 3.0m |
| 7. | Study Bathroom    | 1.2m x 1.8m |
| 8. | Laundry           | 3.2m x 1.2m |
| 9. | Maid's Room       | 2.6m x 3.0m |
| 10 | . Maid's Bathroom | 1.4m x 1.5m |

#### Secondary Area

- A. Main Entrance
- B. Corridor
- C. Electric Meter
- D. Garbage Room
- E. Parking
- F. Water Tank
- G. Water Meter

Disclaimer: These floor plans are produced for illustrative purposes only, to represent the typical layout of the villa and outdoor living areas. Modon makes no representation or warranty regarding the accuracy or completeness of the information shown. The floor plans are indicative only and based on preliminary development plans, variations may occur and the floor plans, drawings and illustrations are subject to change, without notice.