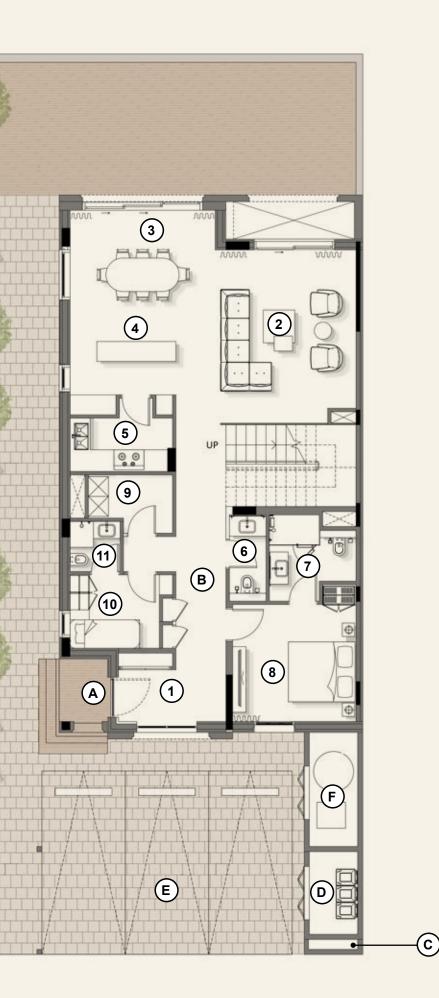

### 3 Bedroom Townhouse Ground Floor

### **Primary Area**

| 1. | Entrance Lobby    | 2.4m x 2.3m |
|----|-------------------|-------------|
| 2. | Living Room       | 5.4m x 4.4m |
| 3. | Powder Room       | 2.0m x 2.0m |
| 4. | Dining Room       | 3.4m x 4.4m |
| 5. | Kitchen           | 3.2m x 2.2m |
| 6. | Study             | 2.9m x 3.0m |
| 7. | Study Bathroom    | 1.2m x 1.8m |
| 8. | Laundry           | 3.2m x 1.2m |
| 9. | Maid's Room       | 2.6m x 3.0m |
| 10 | . Maid's Bathroom | 1.4m x 1.5m |

#### Secondary Area

- A. Main Entrance
- B. Corridor
- C. Electric Meter
- D. Garbage Room
- E. Parking
- F. Water Tank
- G. Water Meter

Disclaimer: These floor plans are produced for illustrative purposes only, to represent the typical layout of the villa and outdoor living areas. Modon makes no representation or warranty regarding the accuracy or completeness of the information shown. The floor plans are indicative only and based on preliminary development plans, variations may occur and the floor plans, drawings and illustrations are subject to change, without notice.