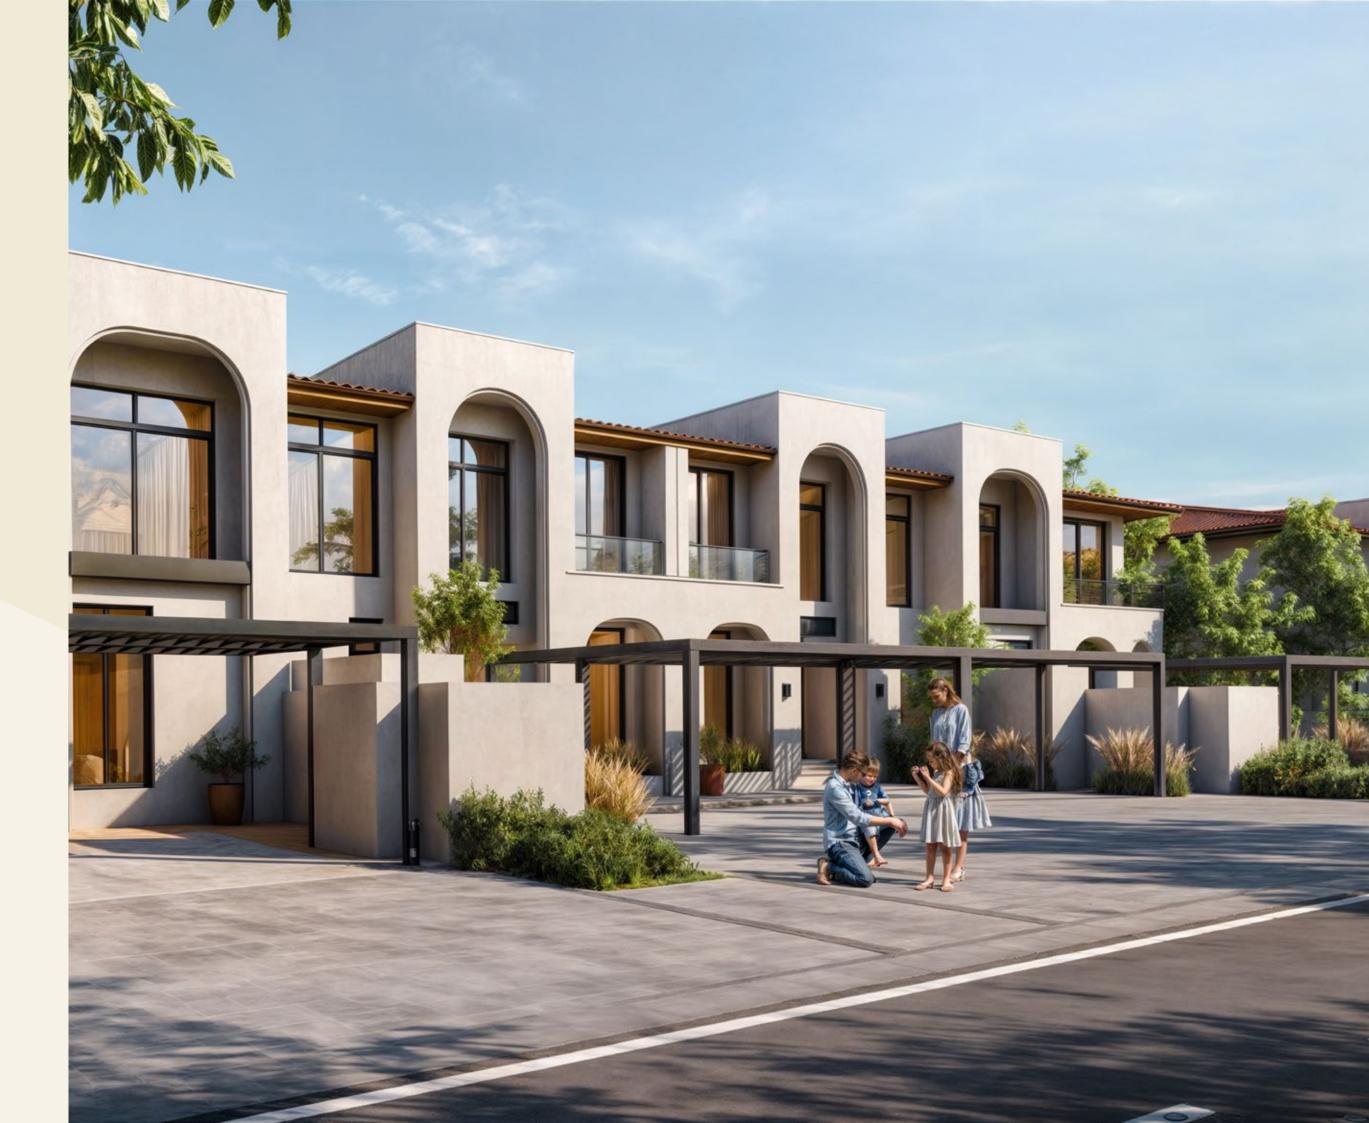

# **Navayef** Village

By MÜDON



## Floor Plans



### 3 Bedroom Townhouse

Ground Floor: First Floor: **Total GSA:**  127 sqm 121 sqm **248 sqm** 



### 3 Bedroom Townhouse Ground Floor

### **Primary Area**

| 1. | Entrance Lobby    | 2.4m x 2.3m |
|----|-------------------|-------------|
| 2. | Living Room       | 5.4m x 4.4m |
| 3. | Powder Room       | 2.0m x 2.0m |
| 4. | Dining Room       | 3.4m x 4.4m |
| 5. | Kitchen           | 3.2m x 2.2m |
| 6. | Study             | 2.9m x 3.0m |
| 7. | Study Bathroom    | 1.2m x 1.8m |
| 8. | Laundry           | 3.2m x 1.2m |
| 9. | Maid's Room       | 2.6m x 3.0m |
| 10 | . Maid's Bathroom | 1.4m x 1.5m |

#### Secondary Area

- A. Main Entrance
- B. Corridor
- C. Electric Meter
- D. Garbage Room
- E. Parking
- F. Water Tank
- G. Water Meter

Disclaimer: These floor plans are produced for illustrative purposes only, to represent the typical layout of the villa and outdoor living areas. M