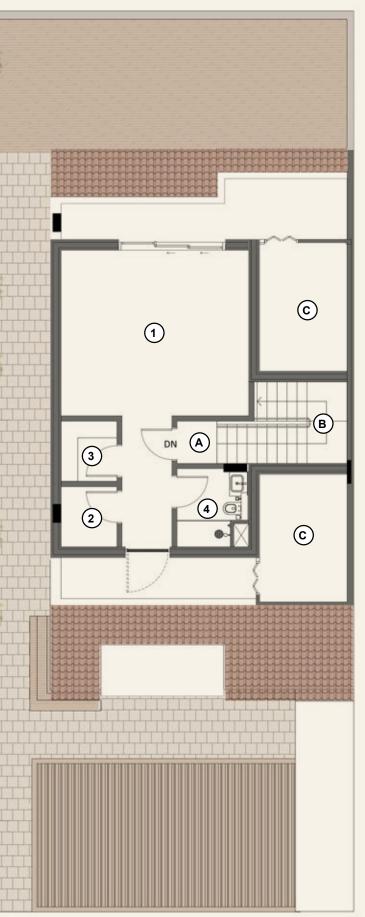

### 5 Bedroom Twin Villa Second Floor

### **Primary Area**

- 1. Flexible Bedroom / Family Room 5.6m x 3.8m
- 2. Wardrobe 2.3m x 5.0m
- 3. Bathroom 3.2m x 2.4m

#### Secondary Area

- A. Corridor
- B. Stairs
- C. MEP

Disclaimer: These floor plans are produced for illustrative purposes only, to represent the typical layout of the villa and outdoor living areas. Modon makes no representation or warranty regarding the accuracy or completeness of the information shown. The floor plans are indicative only and based on preliminary development plans, variations may occur and the floor plans, drawings and illustrations are subject to change, without notice.