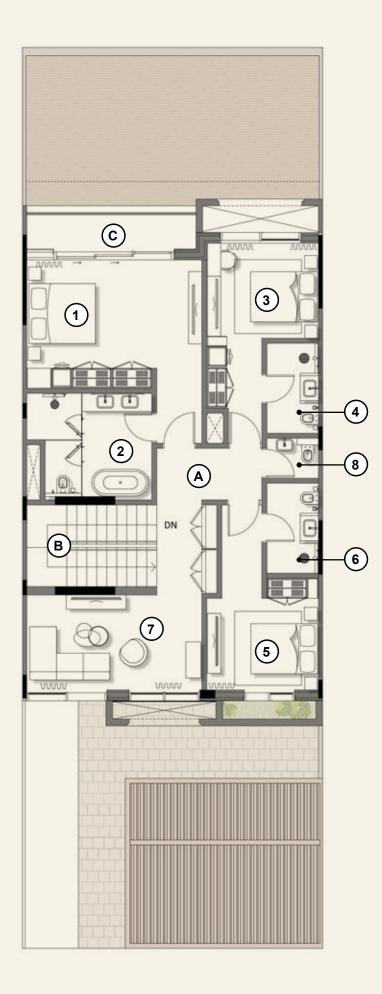

### 3 Bedroom Townhouse First Floor

### **Primary Area**

| 1. | Master Bedroom       | 5.2m x 3.9m |
|----|----------------------|-------------|
| 2. | Master Bathroom      | 3.7m x 3.2m |
| 3. | Bedroom 1            | 3.4m x 6.2m |
| 4. | Bedroom 1 Bathroom   | 1.6m x 2.7m |
| 5. | Bedroom 2            | 3.4m x 5.6m |
| 6. | Bedroom 2 Bathroom   | 1.6m x 2.7m |
| 7. | Family Living/Office | 5.3m x 2.9m |
| 8. | Powder Room          | 1.6m x 1.2m |

### Secondary Area

- A. Corridor
- A. Stairs
- B. Balcony