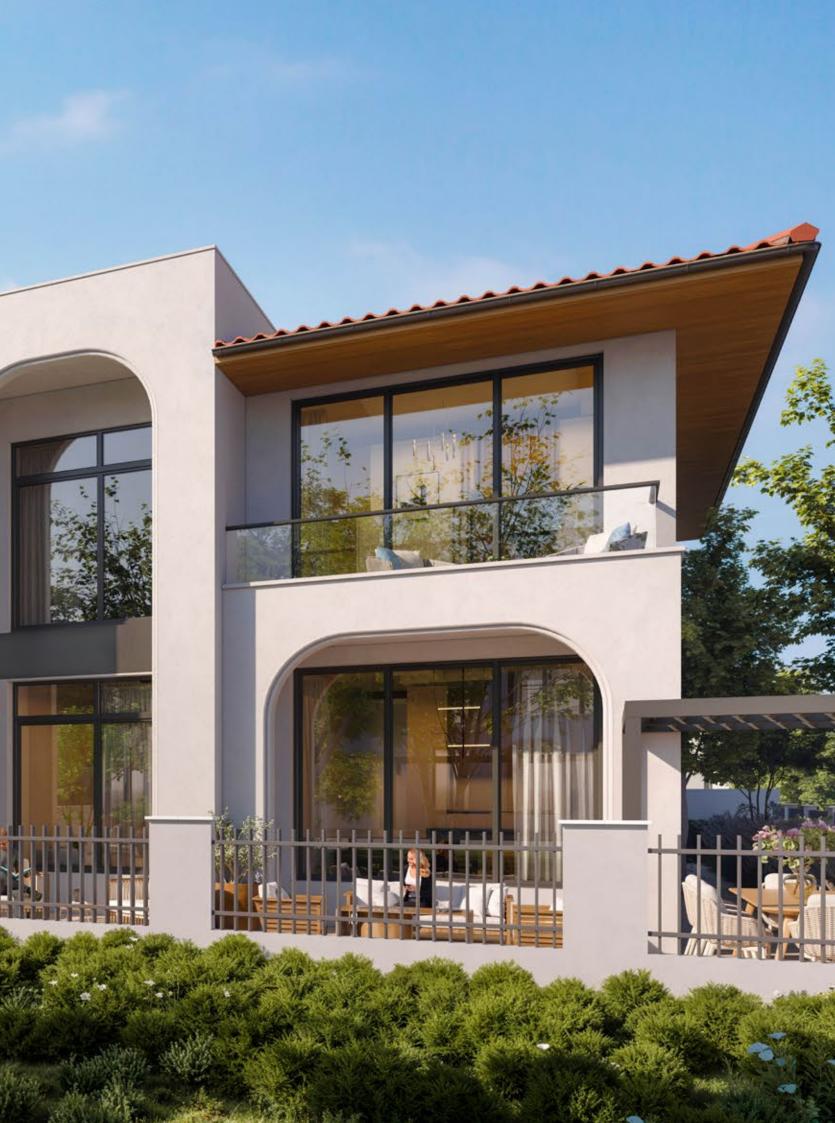

# **Navayef** Village

By MÜDON



## Floor Plans



### 3 Bedroom Townhouse

Ground Floor: First Floor: **Total GSA:**  127 sqm 121 sqm **248 sqm** 



### 3 Bedroom Townhouse Ground Floor

### **Primary Area**

| 1. | Entrance Lobby    | 2.4m x 2.3m |
|----|-------------------|-------------|
| 2. | Living Room       | 5.4m x 4.4m |
| 3. | Powder Room       | 2.0m x 2.0m |
| 4. | Dining Room       | 3.4m x 4.4m |
| 5. | Kitchen           | 3.2m x 2.2m |
| 6. | Study             | 2.9m x 3.0m |
| 7. | Study Bathroom    | 1.2m x 1.8m |
| 8. | Laundry           | 3.2m x 1.2m |
| 9. | Maid's Room       | 2.6m x 3.0m |
| 10 | . Maid's Bathroom | 1.4m x 1.5m |

#### Secondary Area

- A. Main Entrance
- B. Corridor
- C. Electric Meter
- D. Garbage Room
- E. Parking
- F. Water Tank
- G. Water Meter

Disclaimer: These floor plans are produced for