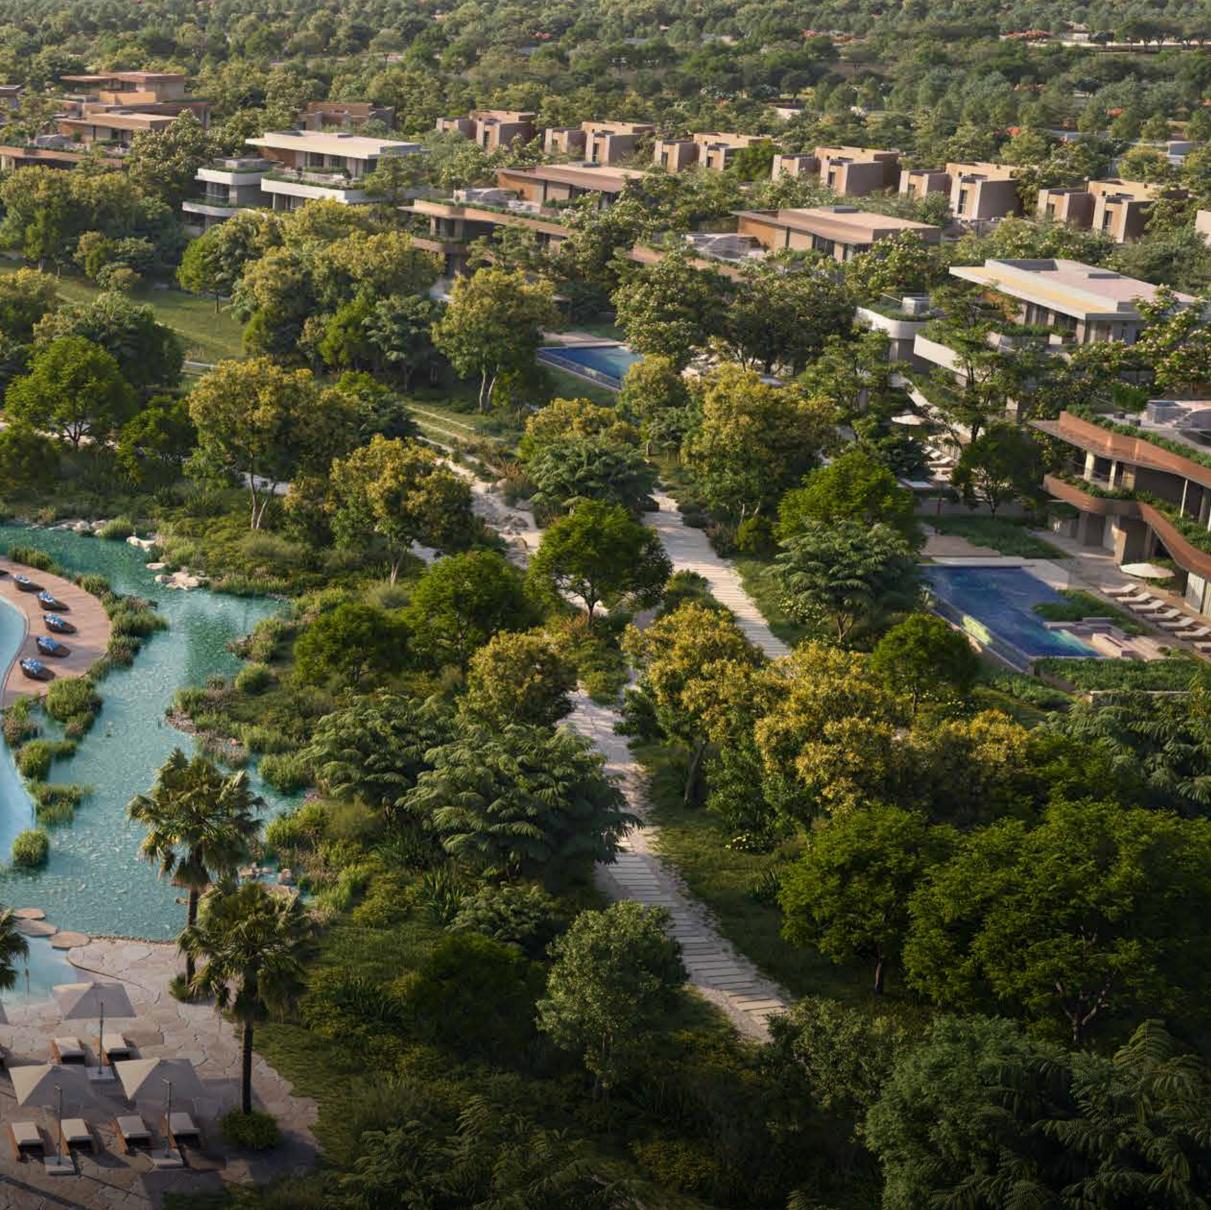

## THE COMMUNITY

# CENTRAL PARK

In the centre of the community, a verdant park features meditation decks, fitness zones, and scenic nature trails that welcome local wildlife and inspire exploration. Whether embracing nature's beauty or watching little ones uncover its wonders, every pathway invites you to pause, breathe and reconnect.

# THE NEST SIGNATURE PAVILION

The vibrant heart of the community, The Nest Signature Pavilion is a sanctuary for learning, exploration, and connection to nature. Unwind on the rooftop with birdwatching and stargazing, introduce little ones to nature through play, or gather with friends at the farm-to-table café, where flavours are as fresh as the surroundings.