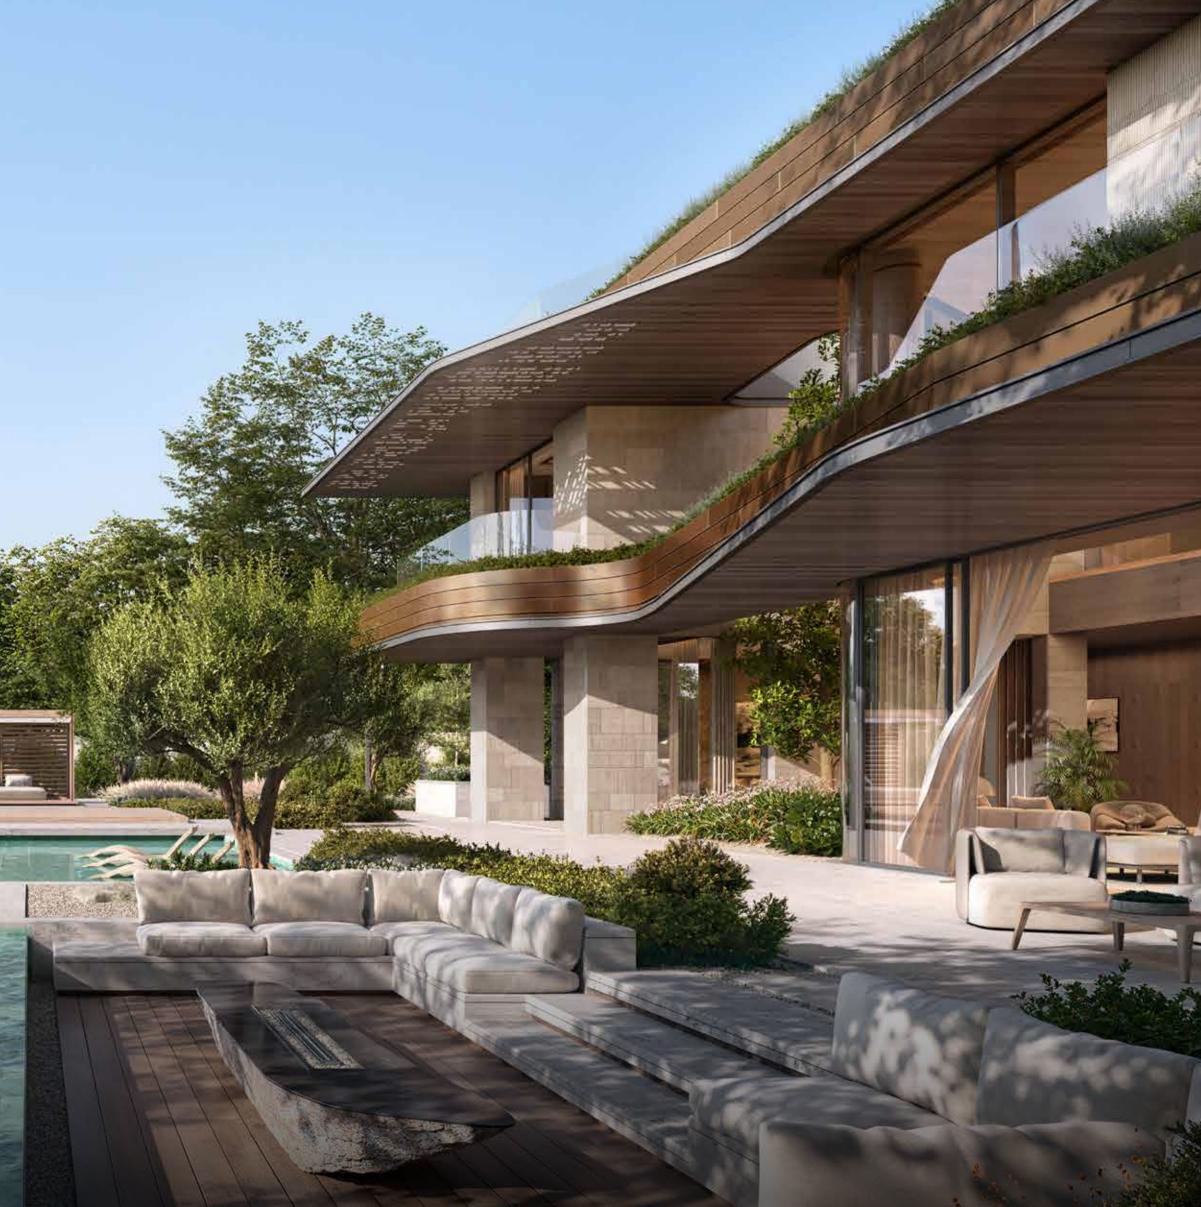

## EXCLUSIVE EXPERIENCES LED BY NATURE

Wake up to birdsong each morning, and step into a world where nature takes the lead. Swim in refreshing natural pools, unwind in the spa, or savour locally sourced cuisine at The Nest Signature Pavilion, all within the quiet luxury of your private sanctuary.

## THE WILDS MORINGA MANSIONS

Positioned on expansive private plots, the Moringa Mansions boast vast windows that frame the lush Central Park, offering a rare connection to nature. Nestled among native plants and open green space, each home is designed for natural privacy while providing exclusive amenities, including a personal rooftop terrace, in-house gym, private elevator, air-conditioned basement parking, driver's room, and spacious service quarters.

## DISCOVER YOUR NATURAL SANCTUARY

Own a 5 or 6-bedroom mansion designed around a central green courtyard, where double-height spaces create a perfect balance of openness and intimacy. Work in the warmth of dappled sunlight, dine beneath the open sky and unwind in spaces cooled by a gentle breeze. Here, every day is a reminder that the true beauty of life is sharing it, with each other and with nature.