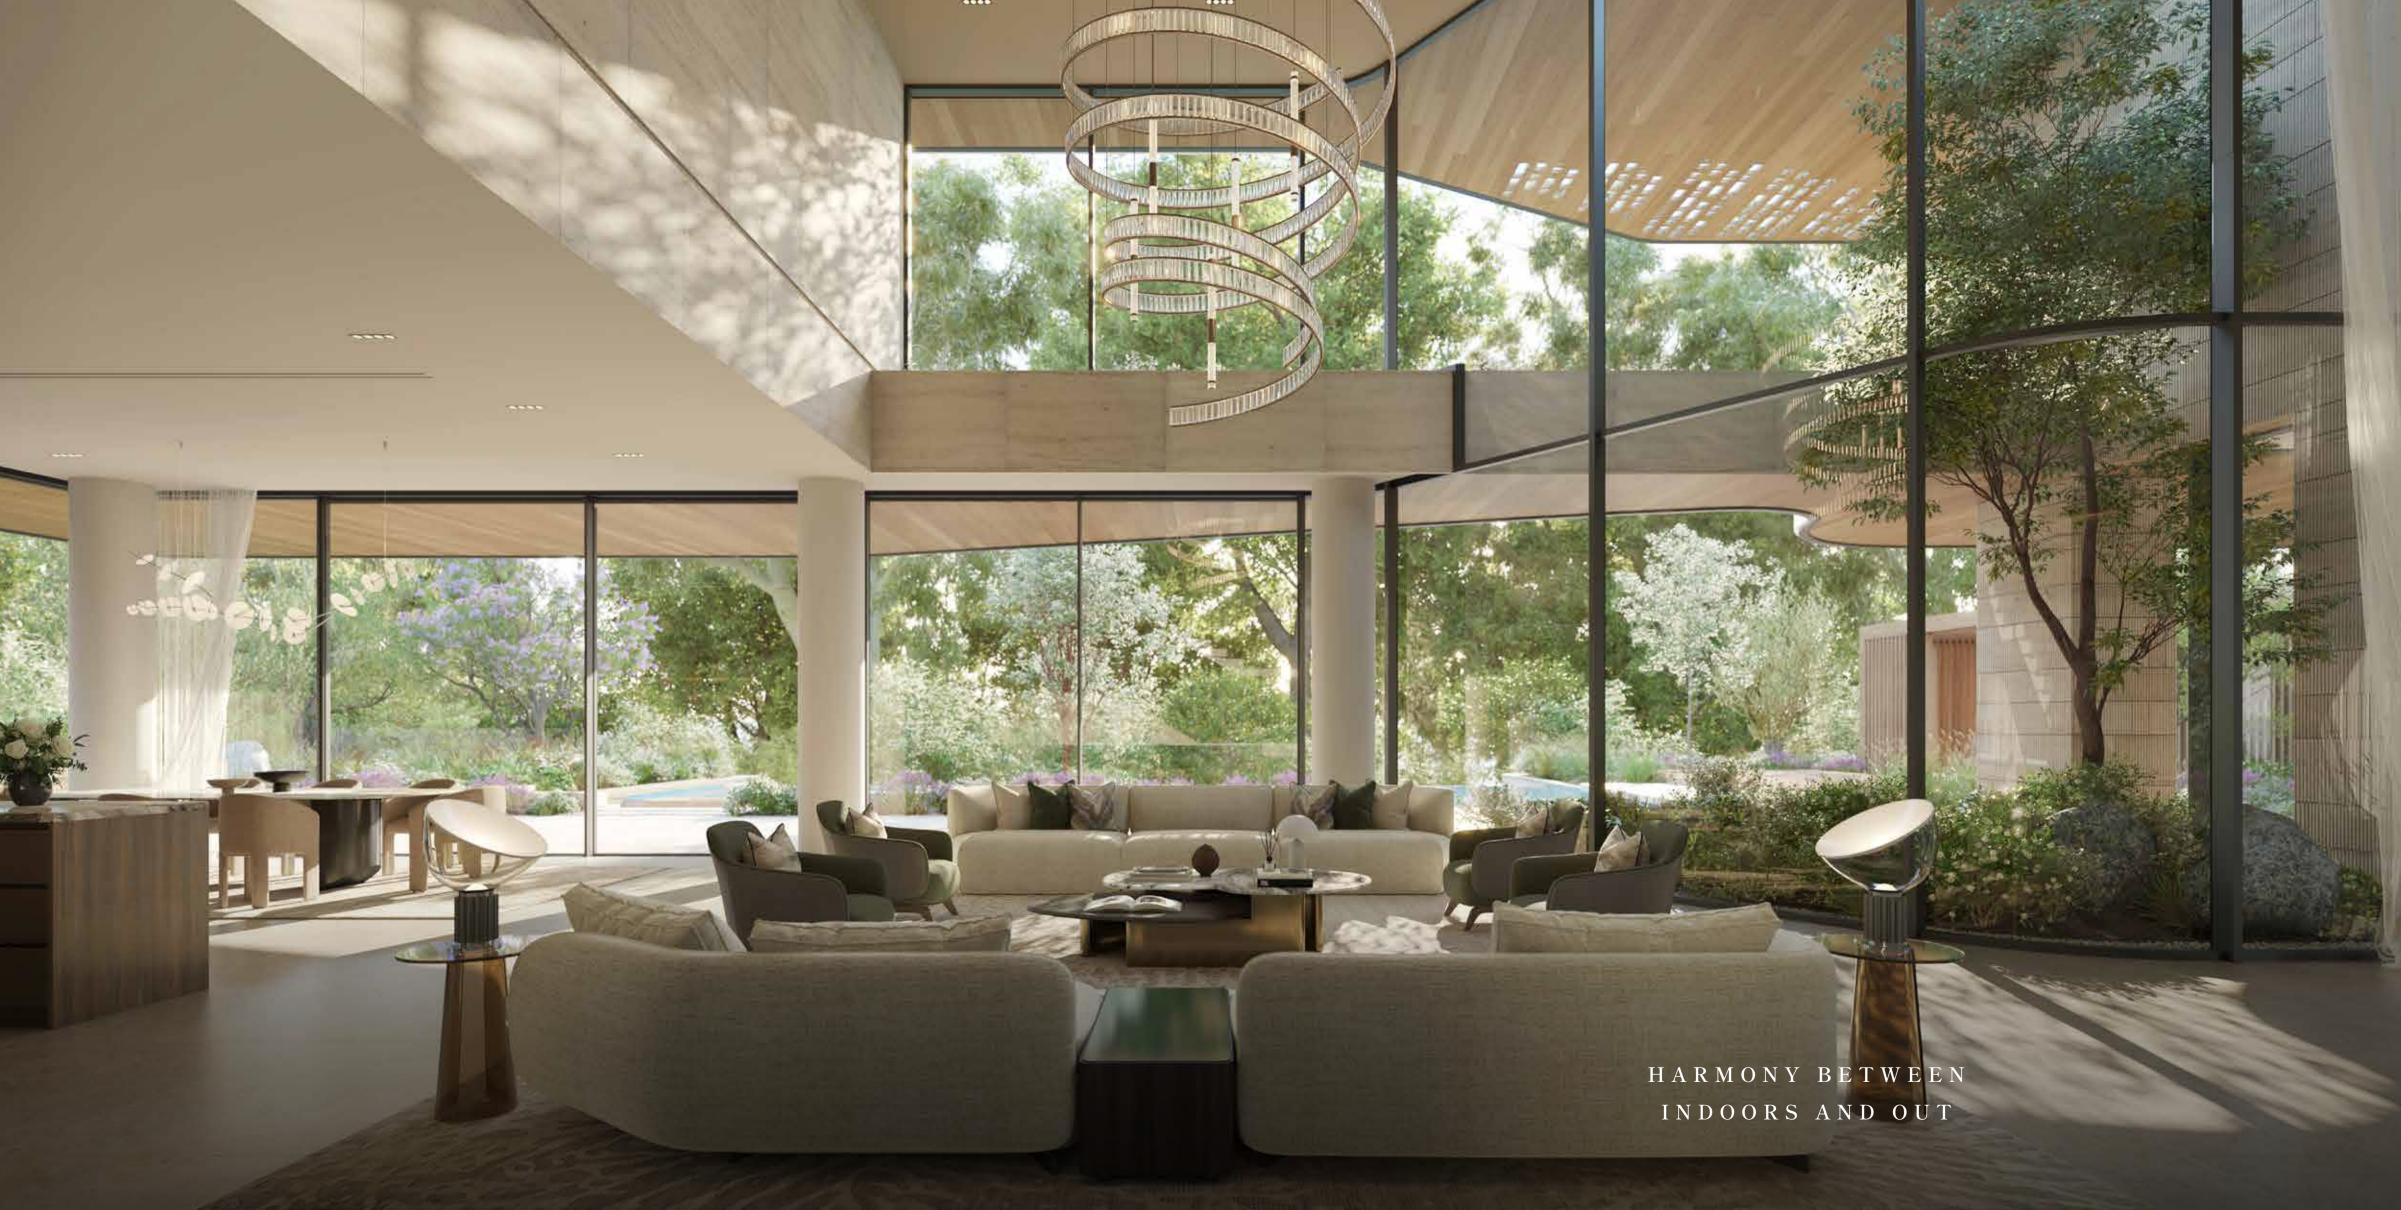

## DISCOVER YOUR NATURAL SANCTUARY

Own a 5 or 6-bedroom mansion designed around a central green courtyard, where double-height spaces create a perfect balance of openness and intimacy. Work in the warmth of dappled sunlight, dine beneath the open sky and unwind in spaces cooled by a gentle breeze. Here, every day is a reminder that the true beauty of life is sharing it, with each other and with nature.

## NATURALLY SOURCED, EXCEPTIONALLY FINISHED.

Step into spaces where beauty is built responsibly. From sleek kitchen countertops to warm bedroom textures and spa-like bathrooms, every detail is designed to inspire while honouring the environment. The architecture feels organic, with flowing lines and raw textures that seamlessly bring the outdoors in. Choose between light and dark themes, each thoughtfully curated to complement the mansion's natural surroundings.