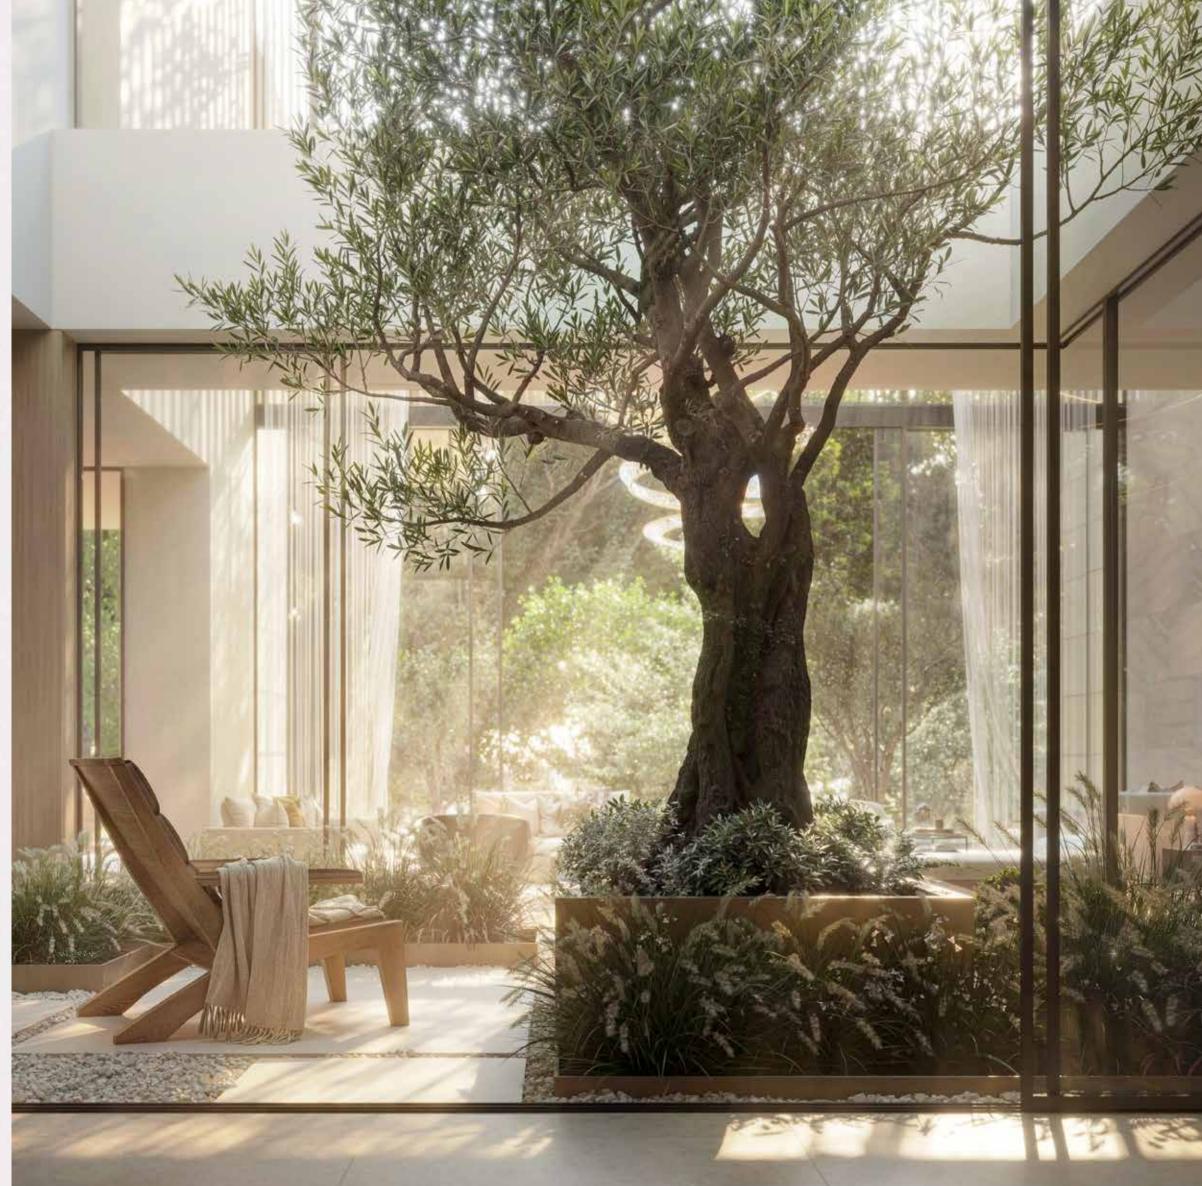

### DESIGN BY NABIL GHOLAM ARCHITECTS

"At The Wilds, each mansion has been designed to stand privately, harbouring luxury and comfort within. Boundaries between indoor and outdoor blur, as gardens and green pockets flourish in the interior of each home. Outside, courtyards are sunken into the ground, walkways fade into the tree lines, and natural pools merge with the wilderness. Here, children grow in tune with nature, walking barefoot on cool grass, tracing the rough bark of a tree, watching sunlight dance on water, or breathing in the scent of blooming flowers. Though crafted for elevated living, the Moringa Mansions are designed to grow gracefully alongside the trees, as a testament to the everlasting connection between humans and nature."

## DISCOVER YOUR NATURAL SANCTUARY

Own a 5 or 6-bedroom mansion designed around a central green courtyard, where double-height spaces create a perfect balance of openness and intimacy. Work in the warmth of dappled sunlight, dine beneath the open sky and unwind in spaces cooled by a gentle breeze. Here, every day is a reminder that the true beauty of life is sharing it, with each other and with nature.

## NATURALLY SOURCED, EXCEPTIONALLY FINISHED.

Step into spaces where beauty is built responsibly. From sleek kitchen countertops to warm bedroom textures and spa-like bathrooms, every detail is designed to inspire while honouring the environment. The architecture feels organic, with flowing lines and raw textures that seamlessly bring the outdoors in. Choose between light and dark themes, each thoughtfully curated to complement the mansion's natural surroundings.