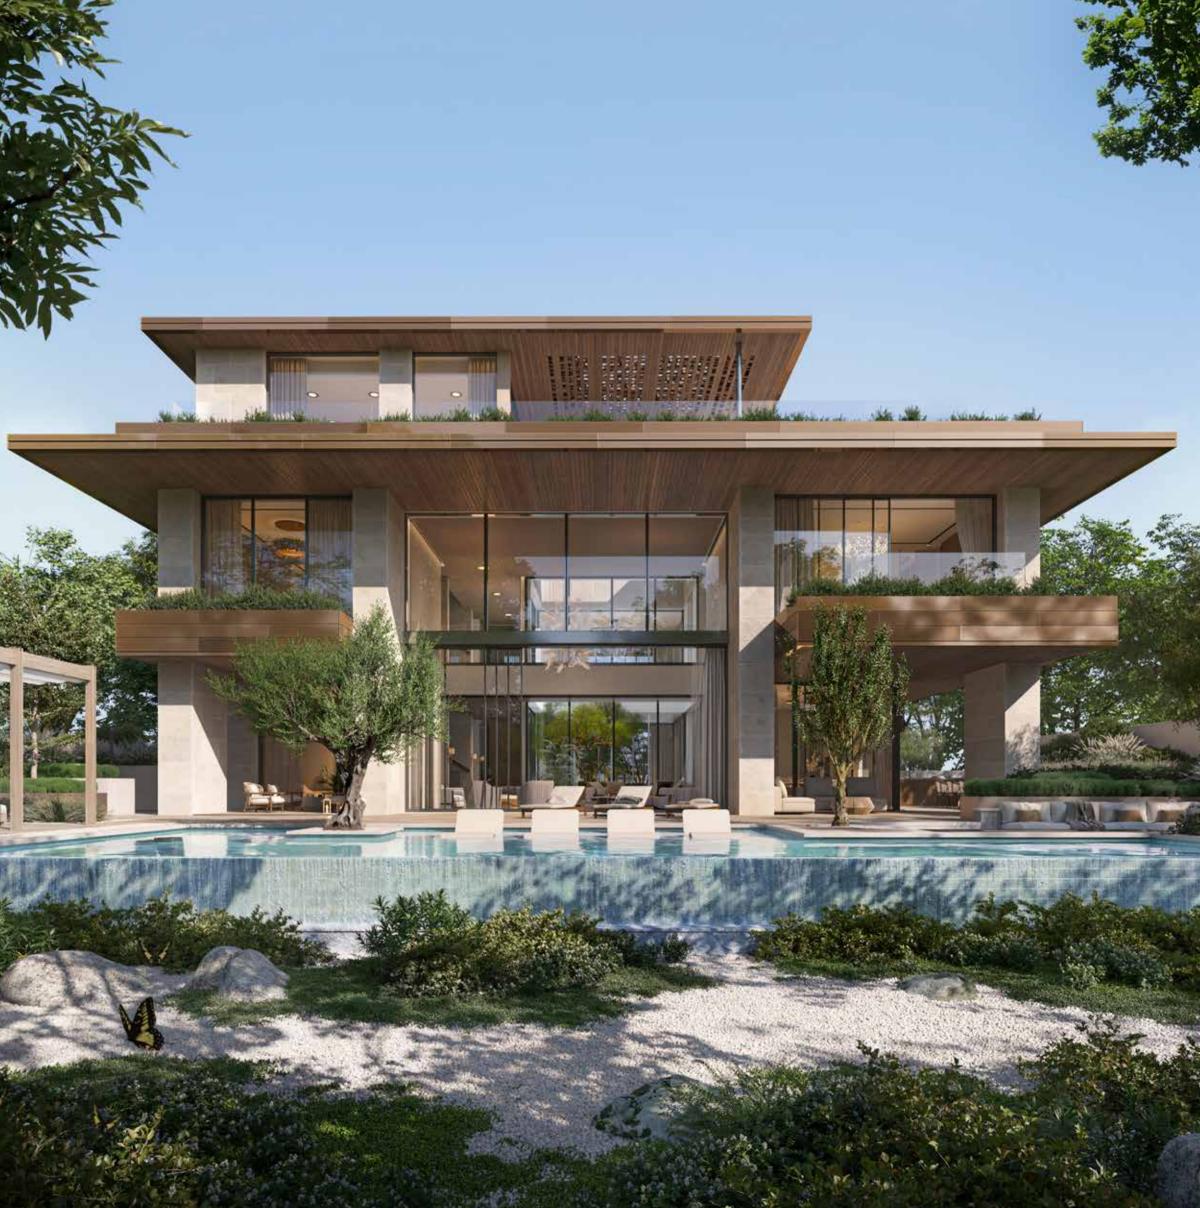

# THE MORINGA MANSIONS

BOUNDARIES BETWEEN INDOOR AND OUTDOOR BLUR, BREATHING LIFE INTO THE RESIDENCE.

## ELEGANT LIVING IN NATURE'S EMBRACE

Discover a rare collection of 38 exclusive mansions at the heart of The Wilds. Designed by renowned Nabil Gholam Architects, every home is a masterpiece immersed in the environment, offering uninterrupted views of the verdant Central Park and the unrivalled privacy of a natural sanctuary.

## THE WILDS MORINGA MANSIONS

Positioned on expansive private plots, the Moringa Mansions boast vast windows that frame the lush Central Park, offering a rare connection to nature. Nestled among native plants and open green space, each home is designed for natural privacy while providing exclusive amenities, including a personal rooftop terrace, in-house gym, private elevator, air-conditioned basement parking, driver's room, and spacious service quarters.

## HOMES GROWN IN HARMONY

Choose between two distinct design expressions for the façade of your home. One pairs stone with rich copper that will age gracefully over time, while a perforated canopy filters sunlight, casting intricate patterns and providing shade. The other blends limestone with crisp white render, accentuating the natural textures of wood and stone for a contrast that complements the lush surroundings.