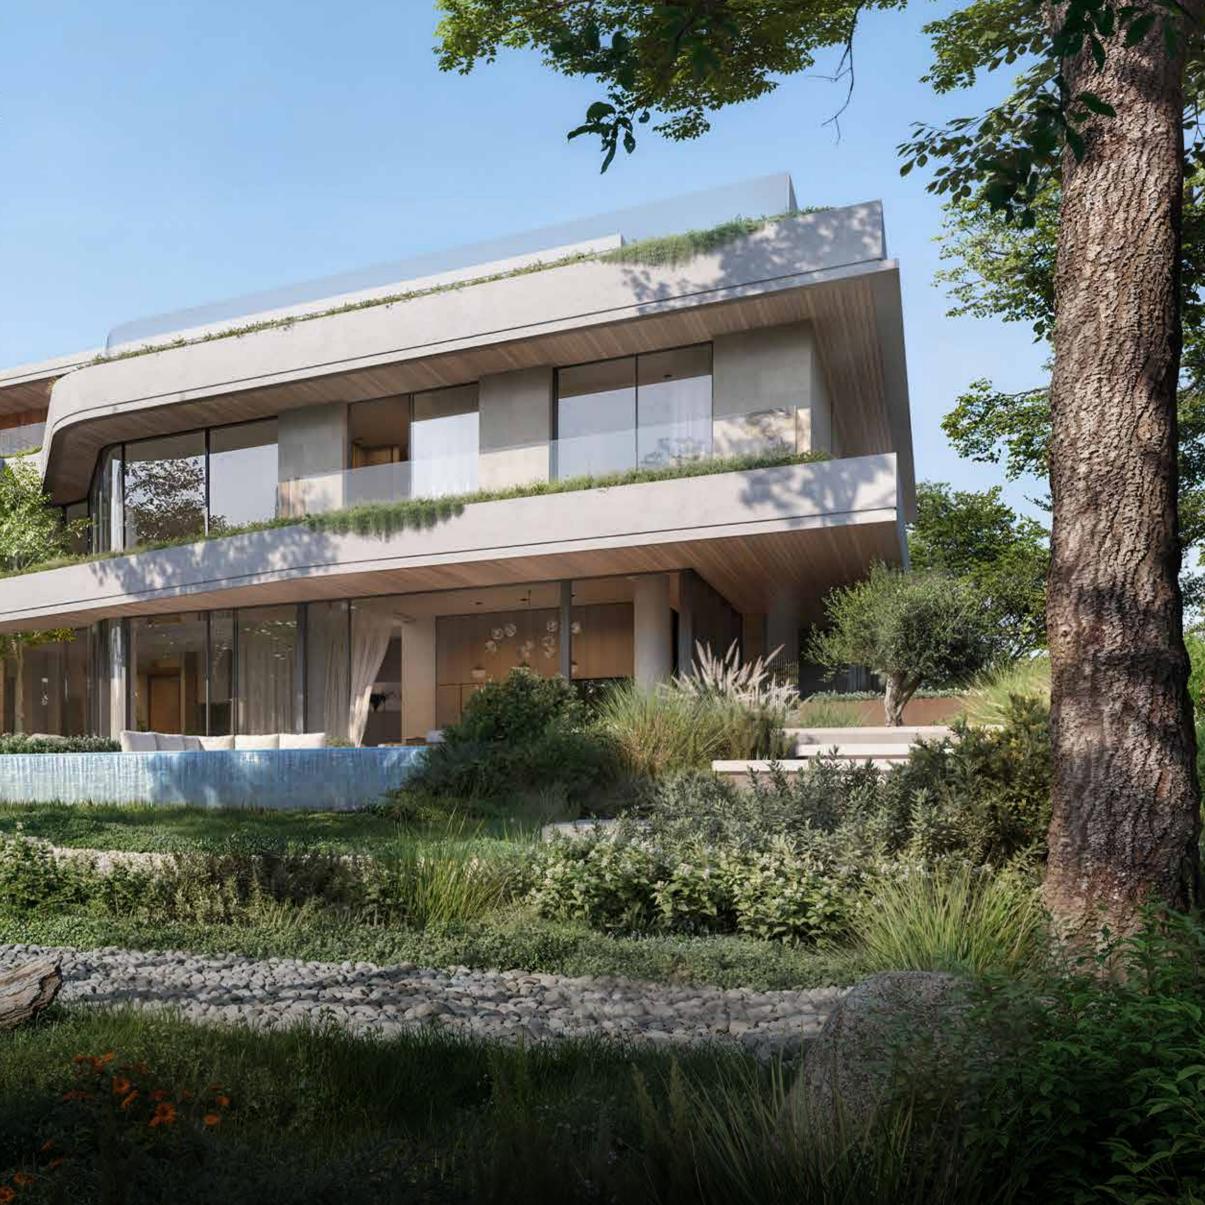

# THE MORINGA MANSIONS

BOUNDARIES BETWEEN INDOOR AND OUTDOOR BLUR, BREATHING LIFE INTO THE RESIDENCE.

## ELEGANT LIVING IN NATURE'S EMBRACE

Discover a rare collection of 38 exclusive mansions at the heart of The Wilds. Designed by renowned Nabil Gholam Architects, every home is a masterpiece immersed in the environment, offering uninterrupted views of the verdant Central Park and the unrivalled privacy of a natural sanctuary.

### DESIGN BY NABIL GHOLAM ARCHITECTS

"At The Wilds, each mansion has been designed to stand privately, harbouring luxury and comfort within. Boundaries between indoor and outdoor blur, as gardens and green pockets flourish in the interior of each home. Outside, courtyards are sunken into the ground, walkways fade into the tree lines, and natural pools merge with the wilderness. Here, children grow in tune with nature, walking barefoot on cool grass, tracing the rough bark of a tree, watching sunlight dance on water, or breathing in the scent of blooming flowers. Though crafted for elevated living, the Moringa Mansions are designed to grow gracefully alongside the trees, as a testament to the everlasting connection between humans and nature."