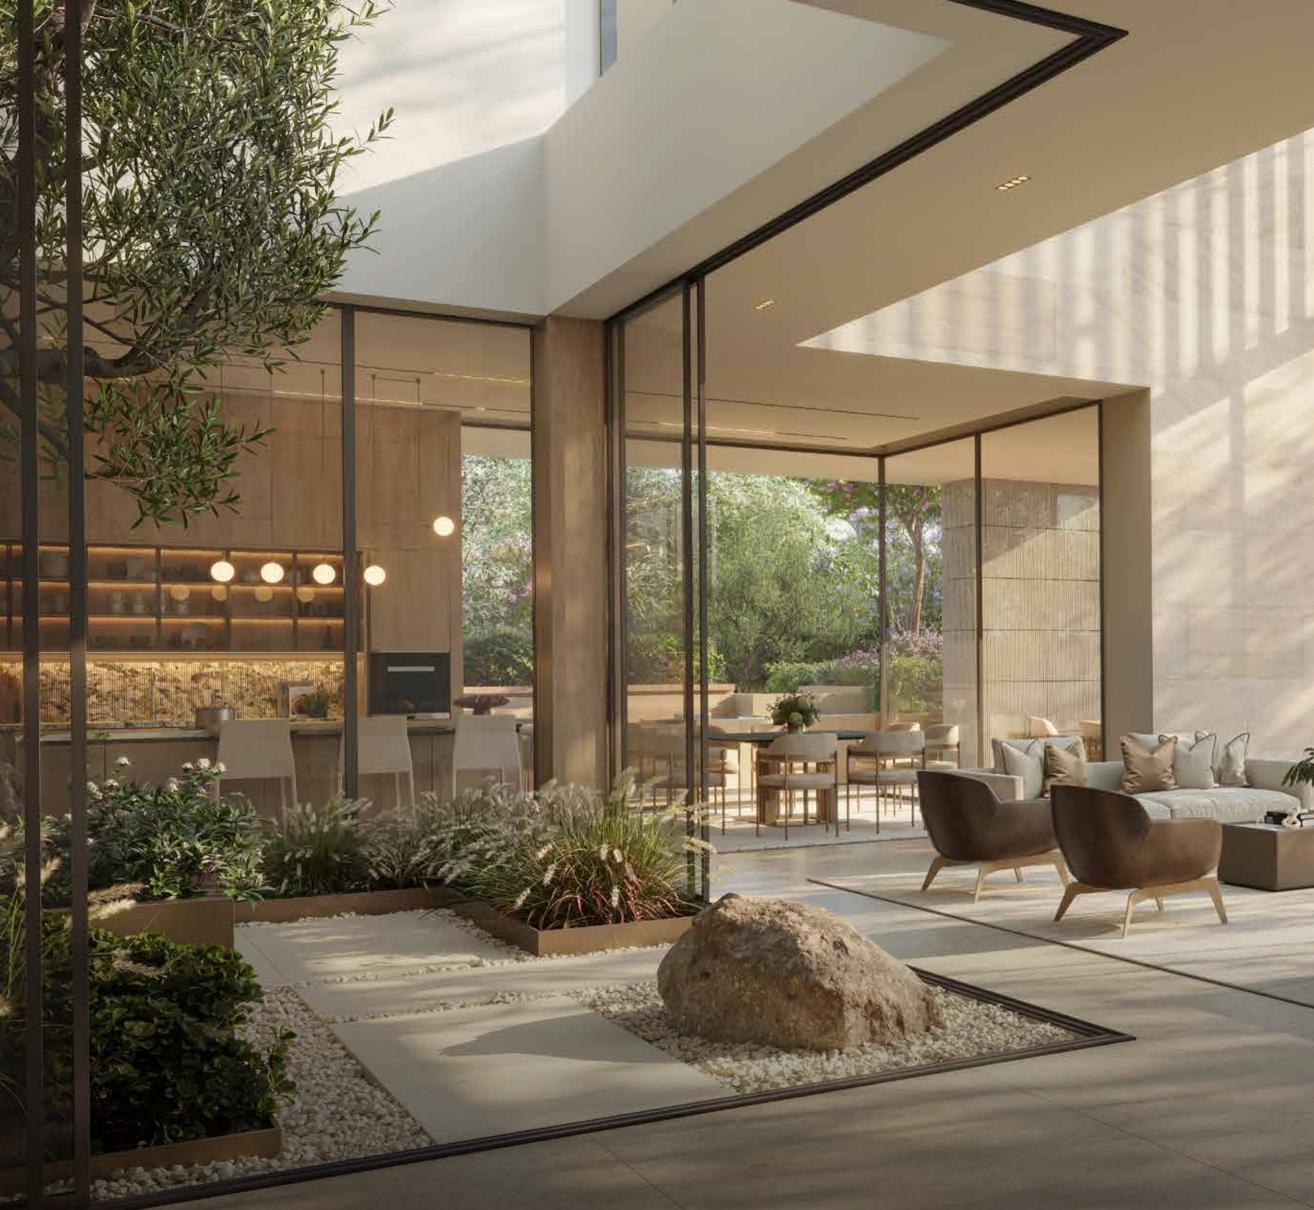

# THE MORINGA MANSIONS

BOUNDARIES BETWEEN INDOOR AND OUTDOOR BLUR, BREATHING LIFE INTO THE RESIDENCE.

### DESIGN BY NABIL GHOLAM ARCHITECTS

"At The Wilds, each mansion has been designed to stand privately, harbouring luxury and comfort within. Boundaries between indoor and outdoor blur, as gardens and green pockets flourish in the interior of each home. Outside, courtyards are sunken into the ground, walkways fade into the tree lines, and natural pools merge with the wilderness. Here, children grow in tune with nature, walking barefoot on cool grass, tracing the rough bark of a tree, watching sunlight dance on water, or breathing in the scent of blooming flowers. Though crafted for elevated living, the Moringa Mansions are designed to grow gracefully alongside the trees, as a testament to the everlasting connection between humans and nature."

## THE WILDS MORINGA MANSIONS

Positioned on expansive private plots, the Moringa Mansions boast vast windows that frame the lush Central Park, offering a rare connection to nature. Nestled among native plants and open green space, each home is designed for natural privacy while providing exclusive amenities, including a personal rooftop terrace, in-house gym, private elevator, air-conditioned basement parking, driver's room, and spacious service quarters.