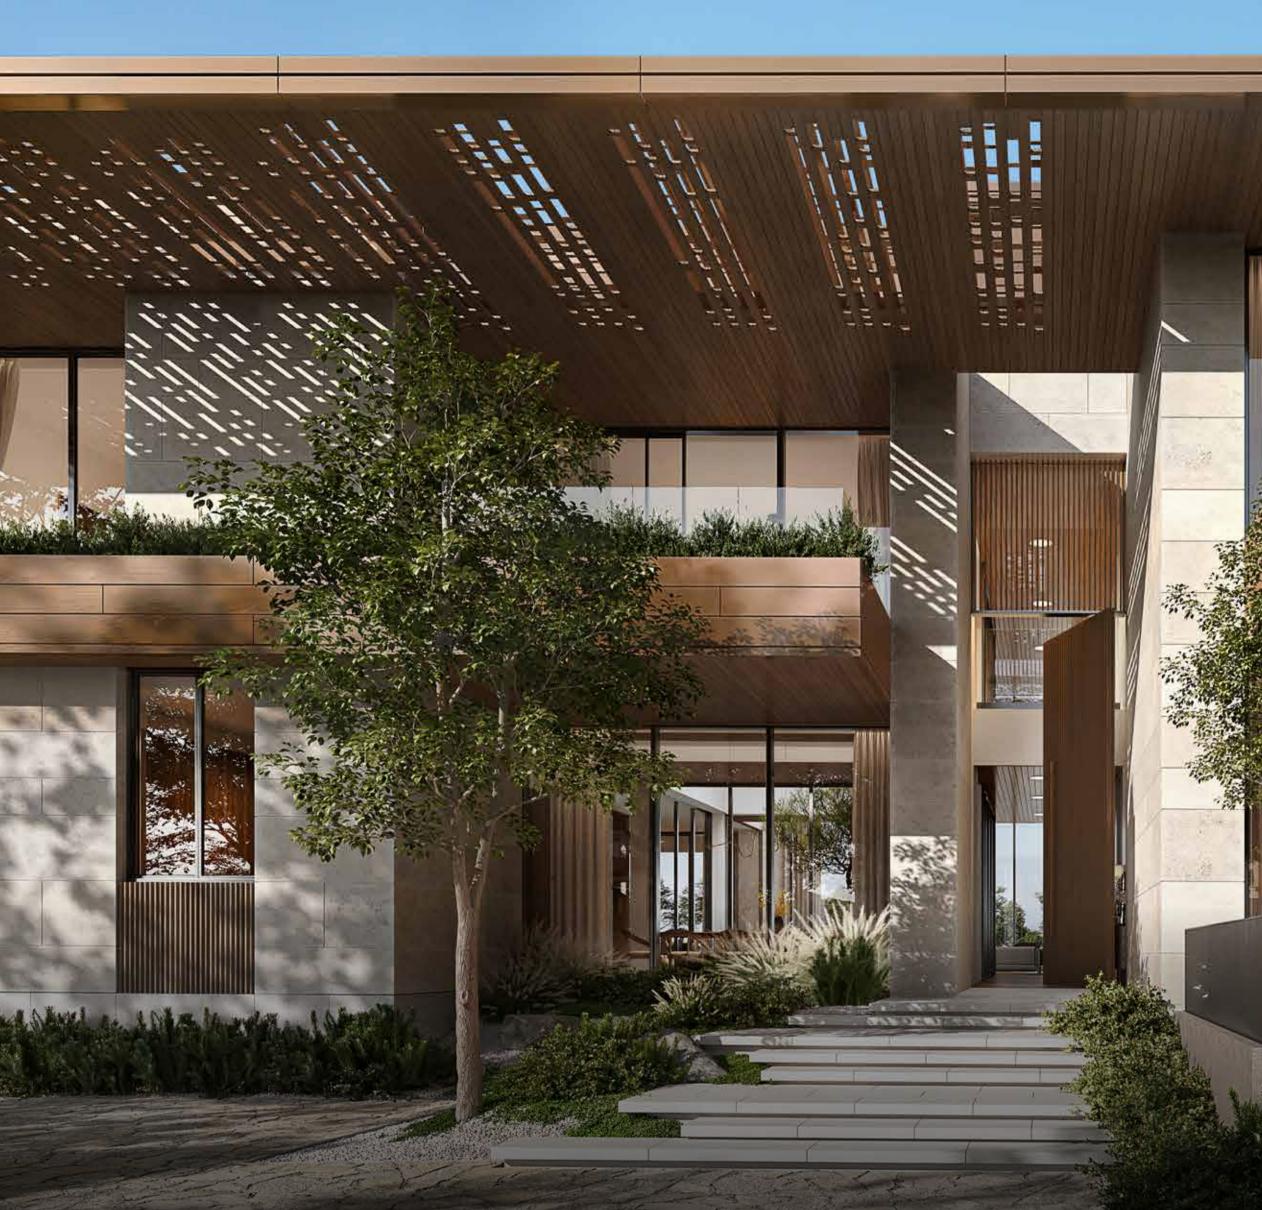

### DESIGN BY NABIL GHOLAM ARCHITECTS

"At The Wilds, each mansion has been designed to stand privately, harbouring luxury and comfort within. Boundaries between indoor and outdoor blur, as gardens and green pockets flourish in the interior of each home. Outside, courtyards are sunken into the ground, walkways fade into the tree lines, and natural pools merge with the wilderness. Here, children grow in tune with nature, walking barefoot on cool grass, tracing the rough bark of a tree, watching sunlight dance on water, or breathing in the scent of blooming flowers. Though crafted for elevated living, the Moringa Mansions are designed to grow gracefully alongside the trees, as a testament to the everlasting connection between humans and nature."

## HOMES GROWN IN HARMONY

Choose between two distinct design expressions for the façade of your home. One pairs stone with rich copper that will age gracefully over time, while a perforated canopy filters sunlight, casting intricate patterns and providing shade. The other blends limestone with crisp white render, accentuating the natural textures of wood and stone for a contrast that complements the lush surroundings.