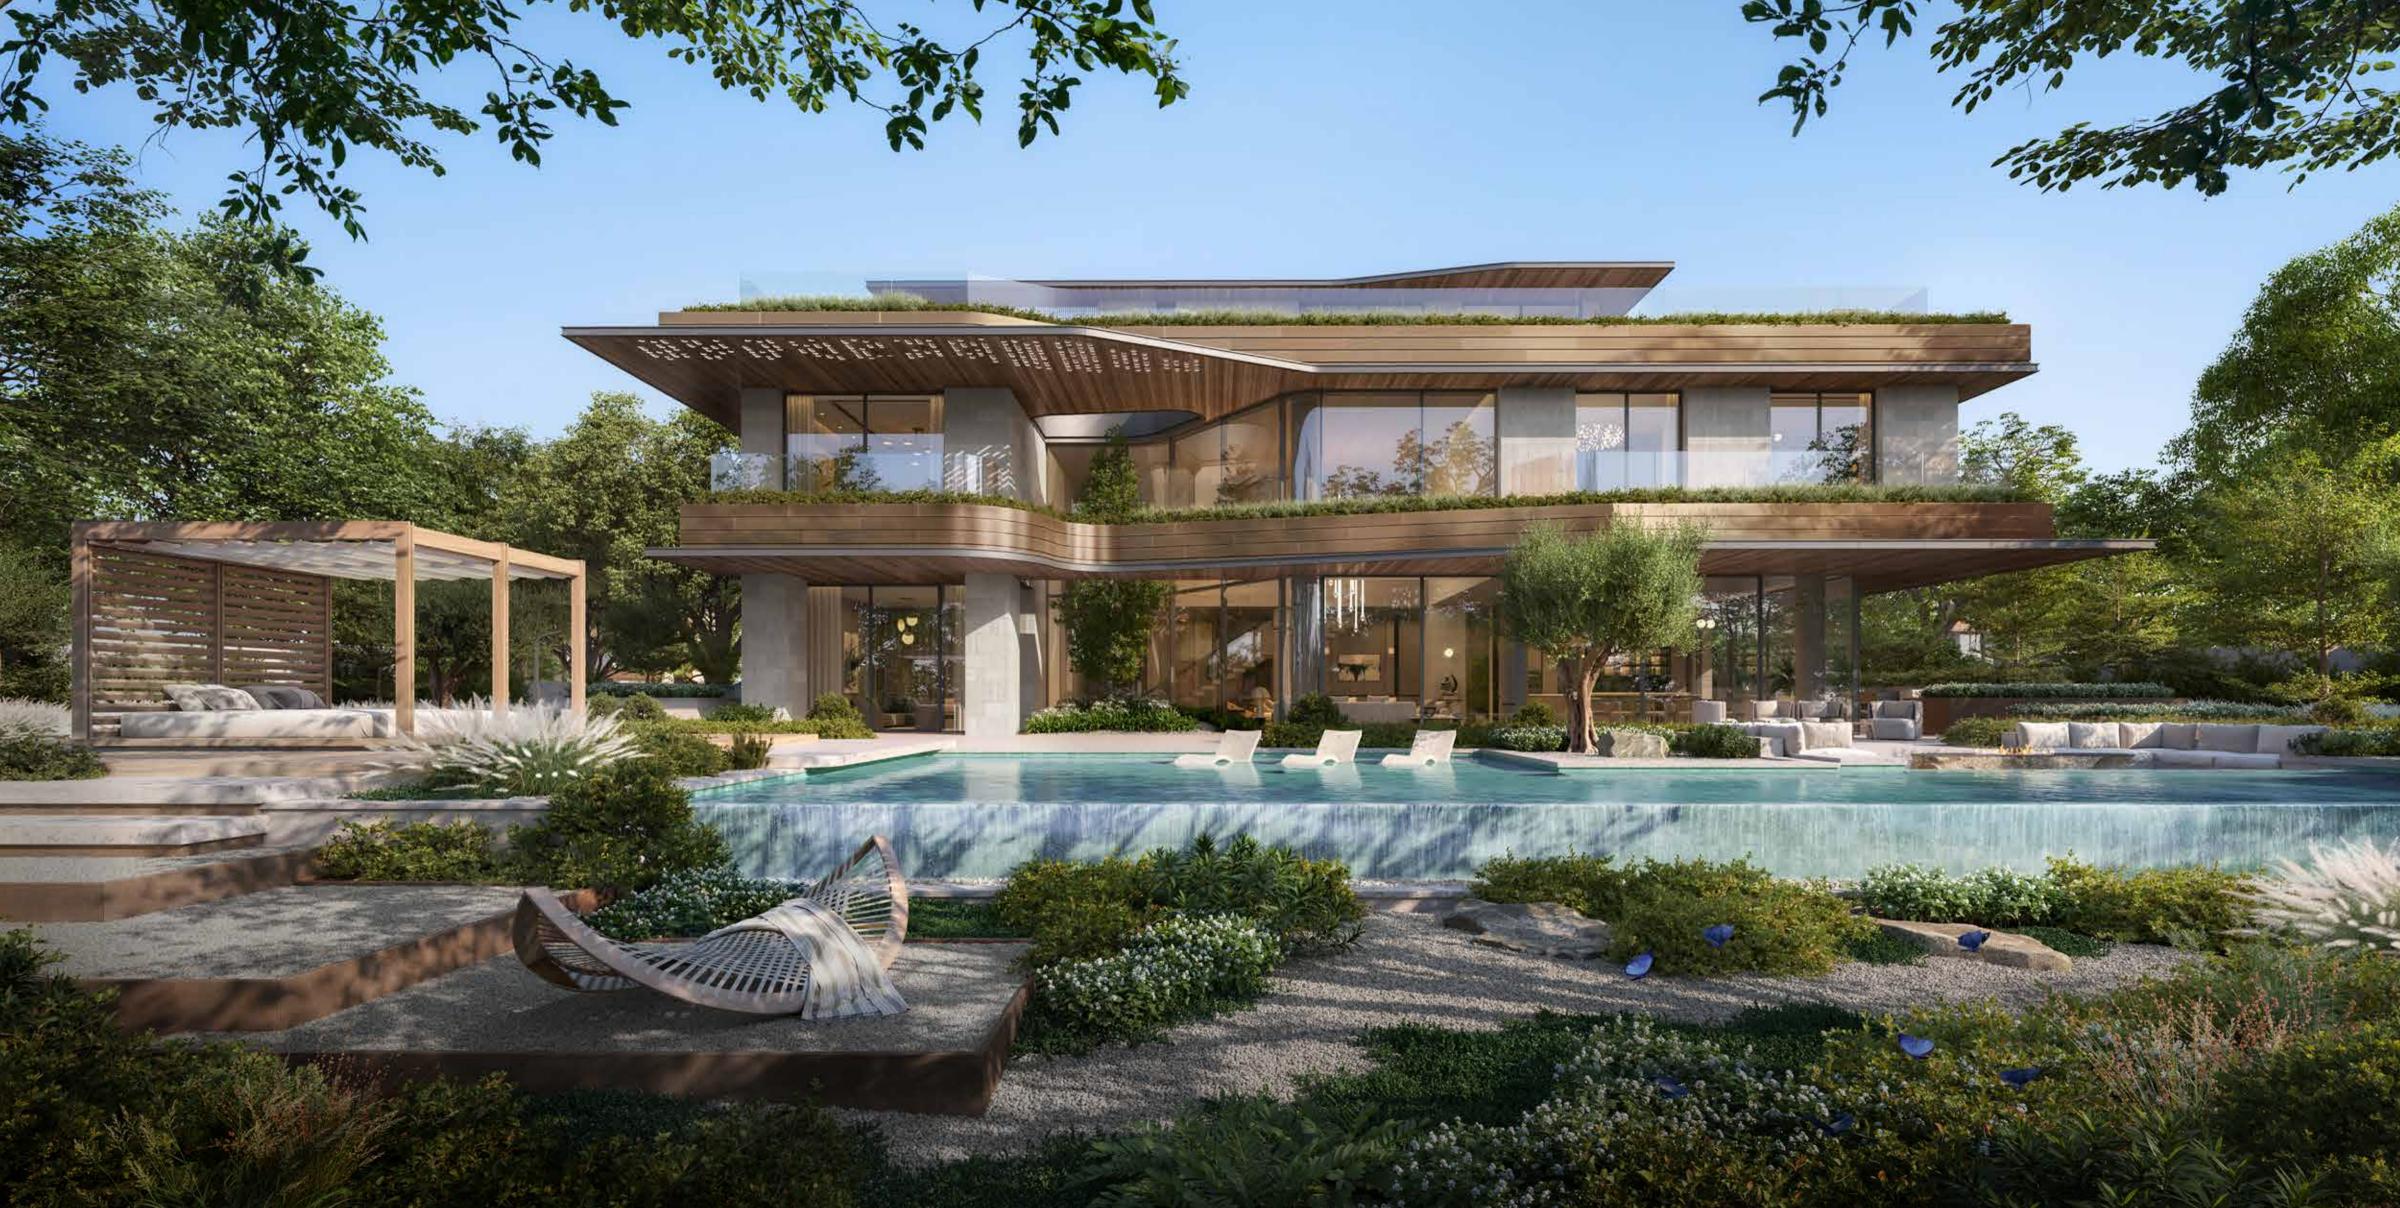

## ELEGANT LIVING IN NATURE'S EMBRACE

Discover a rare collection of 38 exclusive mansions at the heart of The Wilds. Designed by renowned Nabil Gholam Architects, every home is a masterpiece immersed in the environment, offering uninterrupted views of the verdant Central Park and the unrivalled privacy of a natural sanctuary.

## THE WILDS MORINGA MANSIONS

Positioned on expansive private plots, the Moringa Mansions boast vast windows that frame the lush Central Park, offering a rare connection to nature. Nestled among native plants and open green space, each home is designed for natural privacy while providing exclusive amenities, including a personal rooftop terrace, in-house gym, private elevator, air-conditioned basement parking, driver's room, and spacious service quarters.

## HOMES GROWN IN HARMONY

Choose between two distinct design expressions for the façade of your home. One pairs stone with rich copper that will age gracefully over time, while a perforated canopy filters sunlight, casting intricate patterns and providing shade. The other blends limestone with crisp white render, accentuating the natural textures of wood and stone for a contrast that complements the lush surroundings.