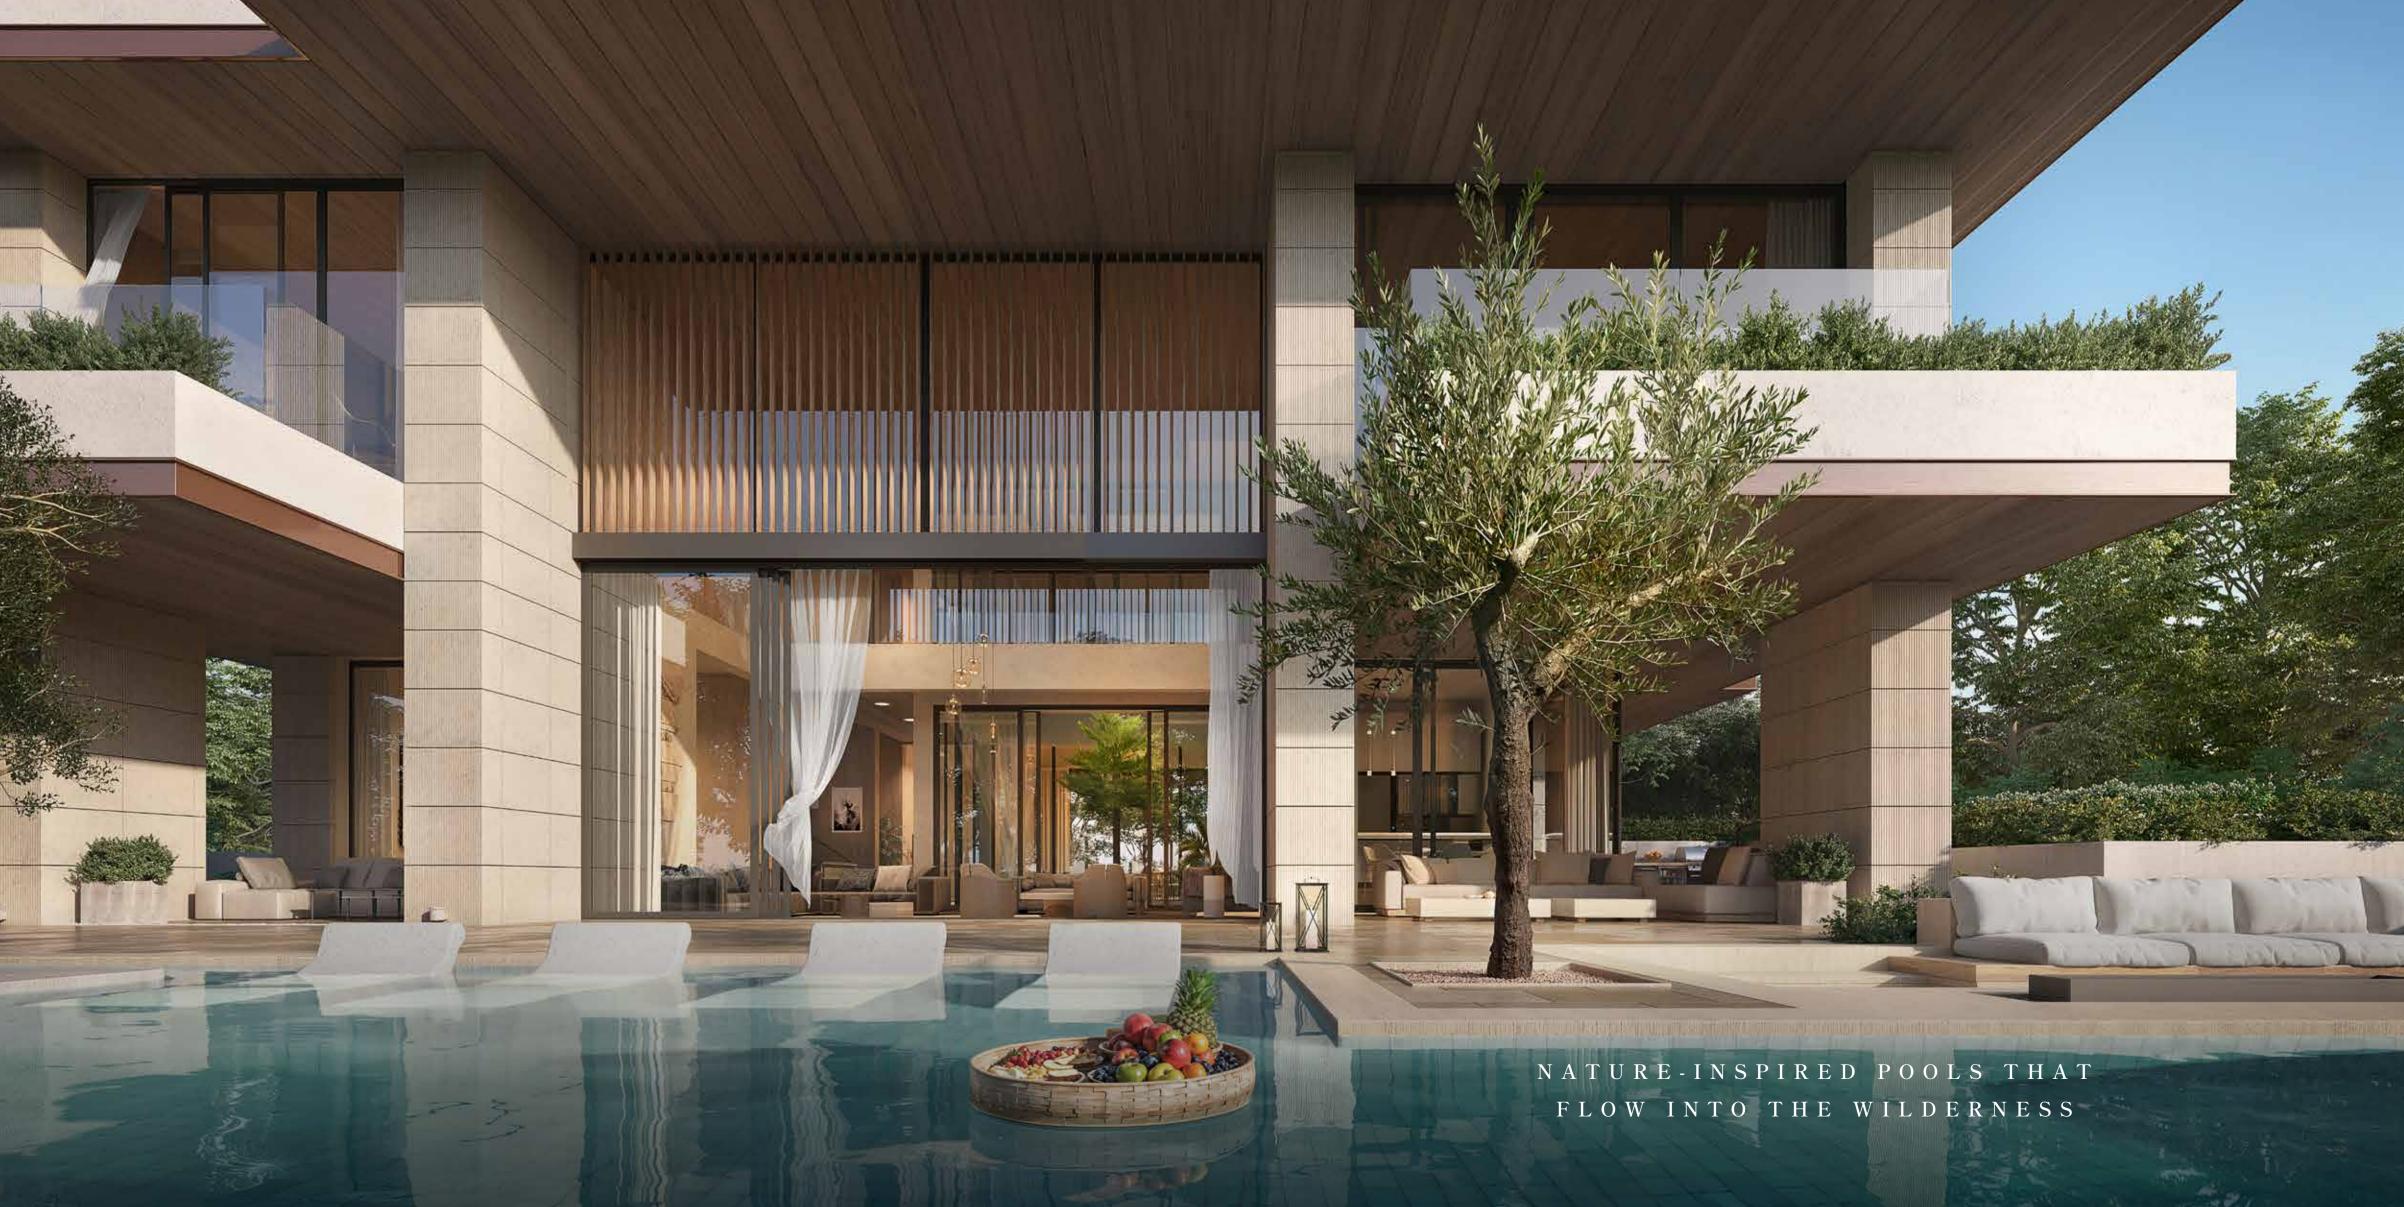

## DISCOVER YOUR NATURAL SANCTUARY

Own a 5 or 6-bedroom mansion designed around a central green courtyard, where double-height spaces create a perfect balance of openness and intimacy. Work in the warmth of dappled sunlight, dine beneath the open sky and unwind in spaces cooled by a gentle breeze. Here, every day is a reminder that the true beauty of life is sharing it, with each other and with nature.

## NATURALLY SOURCED, EXCEPTIONALLY FINISHED.

Step into spaces where beauty is built responsibly. From sleek kitchen countertops to warm bedroom textures and spa-like bathrooms, every detail is designed to inspire while honouring the environment. The architecture feels organic, with flowing lines and raw textures that seamlessly bring the outdoors in. Choose between light and dark themes, each thoughtfully curated to complement the mansion's natural surroundings.