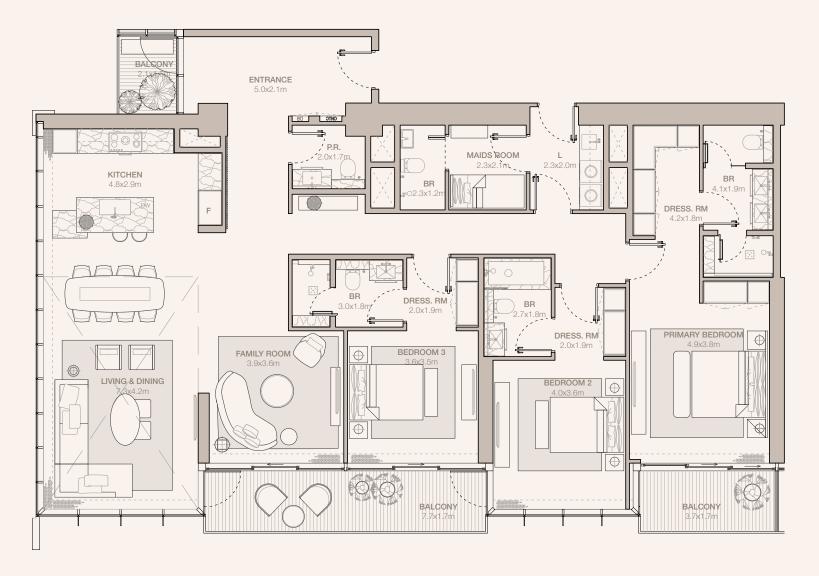

#### 2-BEDROOM TYPE B3A

TOWER A

UNIT NUMBER

404, 504, 604, 704, 804, 904, 1004, 1104, 1204, 1304, 1404, 1504, 1604, 1704, 1804, 1904, 2004, 2104, 2204, 2304, 2404, 2504, 2604

SUITE AREA 129.79 SQM | 1397.05 SQFT

BALCONY AREA 17.96 SQM | 193.32 SQFT

TOTAL 147.75 SQM | 1590.37 SQFT

RESIDENCES
—
EMIRATES TOWERS

#### 2-BEDROOM TYPE B3A (M)

TOWER A

UNIT NUMBER

401, 501, 601, 701, 801, 901, 1001, 1101, 1201, 1301, 1401, 1501, 1601, 1701, 1801, 1901, 2001, 2101, 2201, 2301, 2401, 2501, 2601

SUITE AREA 129.78 SQM | 1396.94 SQFT

BALCONY AREA 17.97 SQM | 193.43 SQFT

TOTAL 147.75 SQM | 1590.37 SQFT

BALCONY

PRIMARY BEDROOM

ENTRANCE

4.7x1.8m

2.1x1.6m

BR