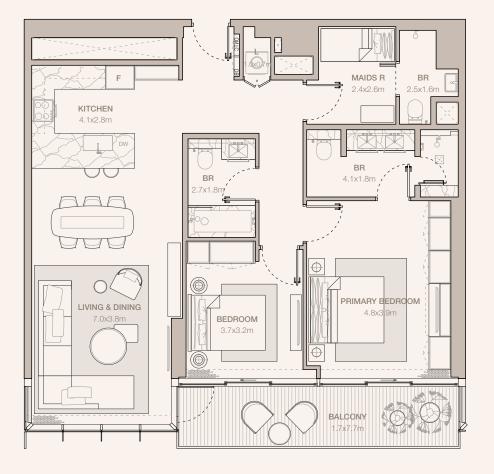

#### 2-BEDROOM TYPE B2 (M)

TOWER A

UNIT NUMBER 3401, 3801, 4001, 4201

SUITE AREA 114.13 SQM | 1228.49 SQFT BALCONY AREA 13.43 SQM | 144.56 SQFT

TOTAL 127.56 SQM | 1373.04 SQFT

UNIT NUMBER 4401, 4601, 4801, 5001, 5201, 5401

SUITE AREA 114.26 SQM | 1229.88 SQFT BALCONY AREA

13.3 SQM | 143.16 SQFT TOTAL 127.56 SQM | 1373.04 SQFT

RESIDENCES
—
EMIRATES TOWERS