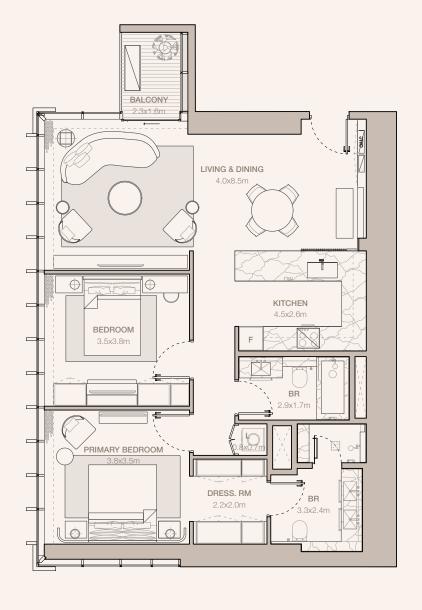

#### 2-BEDROOM TYPE B3A

TOWER A

UNIT NUMBER

404, 504, 604, 704, 804, 904, 1004, 1104, 1204, 1304, 1404, 1504, 1604, 1704, 1804, 1904, 2004, 2104, 2204, 2304, 2404, 2504, 2604

SUITE AREA 129.79 SQM | 1397.05 SQFT

BALCONY AREA 17.96 SQM | 193.32 SQFT

TOTAL 147.75 SQM | 1590.37 SQFT

RESIDENCES
—
EMIRATES TOWERS

#### 2-BEDROOM TYPE B3A (M)

TOWER A

UNIT NUMBER

401, 501, 601, 701, 801, 901, 1001, 1101, 1201, 1301, 1401, 1501, 1601, 1701, 1801, 1901, 2001, 2101, 2201, 2301, 2401, 2501, 2601

SUITE AREA 129.78 SQM | 1396.94 SQFT

BALCONY AREA 17.97 SQM | 193.43 SQFT

TOTAL 147.75 SQM | 1590.37 SQFT

BALCONY

PRIMARY BEDROOM

ENTRANCE

4.7x1.8m

2.1x1.6m

BR