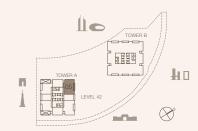

RESIDENCES — EMIRATES TOWERS

RESIDENCES
—
EMIRATES TOWERS

#### 1-BEDROOM TYPE A1

TOWER A

UNIT NUMBER 4406, 4606, 4806, 5006, 5206, 5406

SUITE AREA 66.85 SQM | 719.57 SQFT BALCONY AREA

13.21 SQM | 142.19 SQFT TOTAL 80.06 SQM | 861.76 SQFT

UNIT NUMBER 4306, 4506, 4706, 4906, 5106, 5306