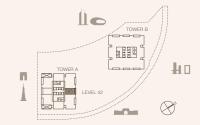

NCES — EMIRATES TOWERS







RESIDENCES
—
EMIRATES TOWERS

#### 1-BEDROOM TYPE A1

TOWER A

UNIT NUMBER 4406, 4606, 4806, 5006, 5206, 5406

SUITE AREA 66.85 SQM | 719.57 SQFT BALCONY AREA

13.21 SQM | 142.19 SQFT TOTAL 80.06 SQM | 861.76 SQFT

UNIT NUMBER 4306, 4506, 4706, 4906, 5106, 5306

SUITE AREA 66.97 SQM | 720.86 SQFT BALCONY AREA

13.21 SQM | 142.19 SQFT TOTAL 80.18 SQM | 863.05 SQFT







RESIDENCES
—
EMIRATES TOWERS

#### 1-BEDROOM TYPE A1 - N1

TOWER A

UNIT NUMBER 4106

SUITE AREA 67.21 SQM | 723.44 SQFT

BALCONY AREA 13.21 SQM | 142.19 SQFT

| 101AL | 80.42 SQM | 865.63 SQFT







RESIDENCES
—
EMIRATES TOWERS

#### 1-BEDROOM TYPE A1 - N2

TOWER A

UNIT NUMBER 4206

SUITE AREA 67.2 SQM | 723.33 SQFT

BALCONY AREA 13.21 SQM | 142.19 SQFT

| 101AL | 80.41 SQM | 865.53 SQFT







RESIDENCES
—
EMIRATES TOWERS

#### 1-BEDROOM TYPE A1A

TOWER A

UNIT NUMBER

3702, 3802, 3902, 4002, 4102, 4202, 4302, 4402, 4502, 4602, 4702, 4802, 4902, 5002, 5102, 5202, 5302, 5402

SUITE AREA 68.53 SQM | 737.65 SQFT

BALCONY AREA 13.21 SQM | 142.19 SQFT

TOTAL 81.74 SQM | 879.84 SQFT







RESIDENCES
—
EMIRATES TOWERS

#### 1-BEDROOM TYPE A1A - H1

TOWER A

UNIT NUMBER 3302

SUITE AREA 70.39 SQM | 757.67 SQFT

BALCONY AREA 13.08 SQM | 140.79 SQFT

TOTAL 83.47 SQM | 898.46 SQFT







RESIDENCES
—
EMIRATES TOWERS

#### 1-BEDROOM TYPE A1A - H2

TOWER A

UNIT NUMBER 3402

SUITE AREA 70.26 SQM | 756.27 SQFT

BALCONY AREA 13.21 SQM | 142.19 SQFT

TOTAL 83.47 SQM | 898.46 SQFT







RESIDENCES
—
EMIRATES TOWERS

#### 1-BEDROOM TYPE A2

TOWER A

UNIT NUMBER

1007, 1307, 1407, 1507, 1607