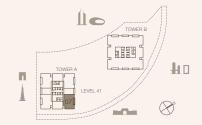

RESIDENCES — EMIRATES TOWERS

RESIDENCES
—
EMIRATES TOWERS

#### 1-BEDROOM TYPE A1

TOWER A

UNIT NUMBER 4406, 4606, 4806, 5006, 5206, 5406

SUITE AREA 66.85 SQM | 719.57 SQFT BALCONY AREA

13.21 SQM | 142.19 SQFT TOTAL 80.06 SQM | 861.76 SQFT

UNIT NUMBER 4306, 4506, 4706, 4906, 5106, 5306