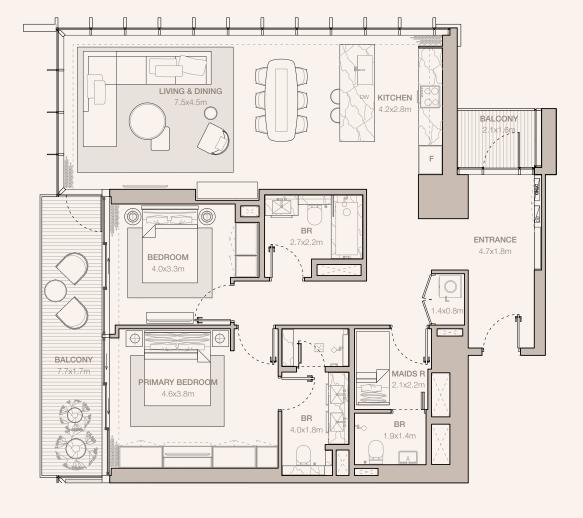

#### 2-BEDROOM TYPE B1

TOWER A

UNIT NUMBER 3704, 3804, 3904, 4004

SUITE AREA 103.32 SQM | 1112.13 SQFT

BALCONY AREA 4.53 SQM | 48.76 SQFT

TOTAL 107.85 SQM | 1160.89 SQFT

UNIT NUMBER 1105, 1205

SUITE AREA 103.33 SQM | 1112.23 SQFT

#### 2-BEDROOM TYPE B3A

TOWER A

UNIT NUMBER

404, 504, 604, 704, 804, 904, 1004, 1104, 1204, 1304, 1404, 1504, 1604, 1704, 1804, 1904, 2004, 2104, 2204, 2304, 2404, 2504, 2604

SUITE AREA 129.79 SQM | 1397.05 SQFT

BALCONY AREA 17.97 SQM | 193.43 SQFT

TOTAL 147.75 SQM | 1590.37 SQFT

BALCONY

PRIMARY BEDROOM

ENTRANCE

4.7x1.8m

2.1x1.6m

BR