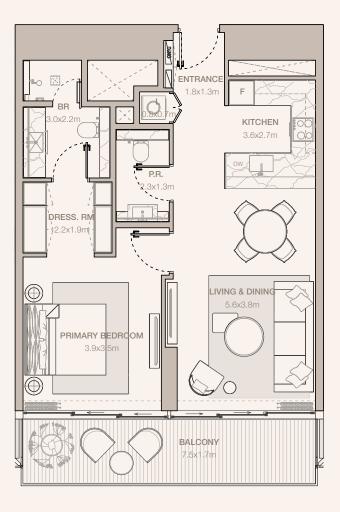

#### 1-BEDROOM TYPE A1

TOWER A

UNIT NUMBER 4406, 4606, 4806, 5006, 5206, 5406

SUITE AREA 66.85 SQM | 719.57 SQFT BALCONY AREA

13.21 SQM | 142.19 SQFT TOTAL 80.06 SQM | 861.76 SQFT

UNIT NUMBER 4306, 4506, 4706, 4906, 5106, 5306

SUITE AREA 66.97 SQM | 720.86 SQFT BALCONY AREA

13.21 SQM | 142.19 SQFT TOTAL 80.18 SQM | 863.05 SQFT

RESIDENCES
—
EMIRATES TOWERS