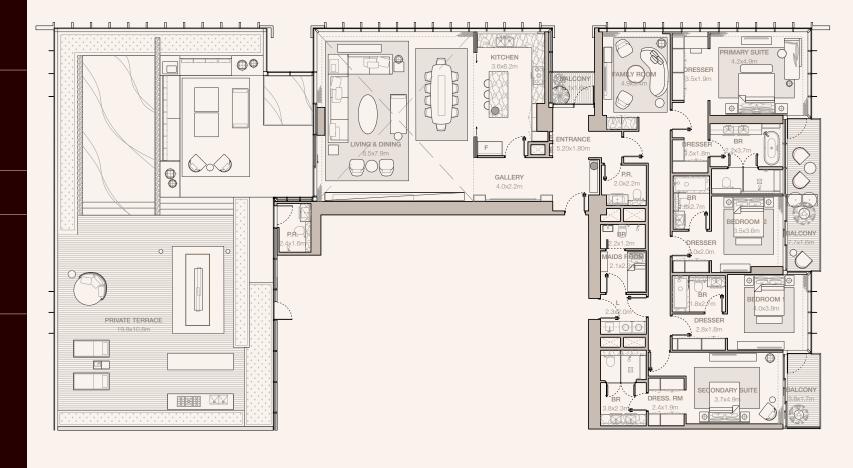

#### 4-BEDROOM TYPE D1

TOWER A

UNIT NUMBER 5501

SUITE AREA 333.53 SQM | 3590.09 SQFT

BALCONY AREA 258.18 SQM | 2779.03 SQFT |

TOTAL 591.71 SQM | 6369.11 SQFT

RESIDENCES
—
EMIRATES TOWERS

#### 4-BEDROOM TYPE D1 (M)

TOWER A

UNIT NUMBER 5502

SUITE AREA 333.53 SQM | 3590.09 SQFT

BALCONY AREA 258.2 SQM | 2779.24 SQFT

TOTAL 591.73 SQM | 6369.33 SQFT

RESIDENCES
—
EMIRATES TOWERS

#### 4-BEDROOM TYPE D2

TOWER A

UNIT NUMBER 5701

SUITE AREA 278.65 SQM | 2999.36 SQFT

BALCONY AREA 43.47 SQM | 467.91 SQFT

TOTAL 322.12 SQM | 3467.27 SQFT

RESIDENCES
—
EMIRATES TOWERS

#### 4-BEDROOM TYPE D2 (M)

TOWER A

UNIT NUMBER 5702

SUITE AREA 278.67 SQM | 2999.58 SQFT

BALCONY AREA 43.48 SQM | 468.01 SQFT

TOTAL 322.15 SQM | 3467.59 SQFT