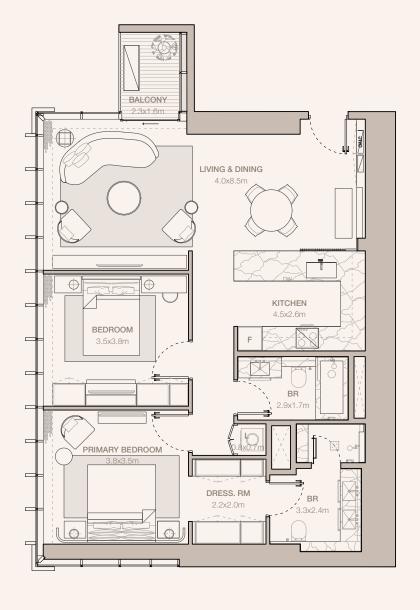

#### 2-BEDROOM TYPE B3A

TOWER A

UNIT NUMBER

404, 504, 604, 704, 804, 904, 1004, 1104, 1204, 1304, 1404, 1504, 1604, 1704, 1804, 1904, 2004, 2104, 2204, 2304, 2404, 2504, 2604

SUITE AREA 129.79 SQM | 1397.05 SQFT

BALCONY AREA 17.96 SQM | 193.32 SQFT

TOTAL 147.75 SQM | 1590.37 SQFT

RESIDENCES
—
EMIRATES TOWERS

#### 2-BEDROOM TYPE B3A (M)

TOWER A

UNIT NUMBER

401, 501, 601, 701, 801, 901, 1001, 1101, 1201, 1301, 1401, 1501, 1601, 1701, 1801, 1901, 2001, 2101, 2201, 2301, 2401, 2501, 2601

SUITE AREA 129.78 SQM | 1396.94 SQFT

BALCONY AREA 17.97 SQM | 193.43 SQFT

TOTAL 147.75 SQM | 1590.37 SQFT

BALCONY

PRIMARY BEDROOM

ENTRANCE

4.7x1.8m

2.1x1.6m

BR