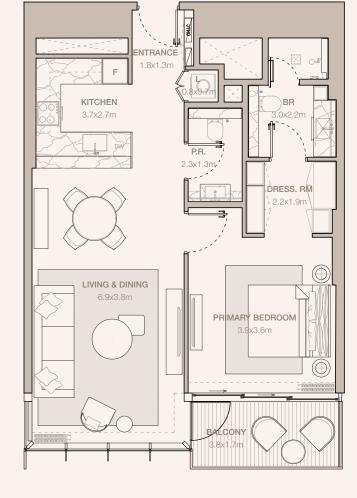

BALCONY AREA 17.97 SQM | 193.43 SQFT

TOTAL 147.75 SQM | 1590.37 SQFT

BALCONY

PRIMARY BEDROOM

ENTRANCE

4.7x1.8m

2.1x1.6m

BR

BR

RESIDENCES
—
EMIRATES TOWERS