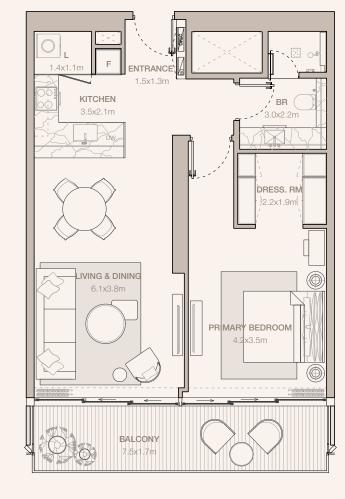

#### 1-BEDROOM TYPE A1 - N1

TOWER A

UNIT NUMBER 4106

SUITE AREA 67.21 SQM | 723.44 SQFT

BALCONY AREA 13.21 SQM | 142.19 SQFT

| 101AL | 80.42 SQM | 865.63 SQFT

RESIDENCES
—
EMIRATES TOWERS

#### 1-BEDROOM TYPE A1 - N2

TOWER A

UNIT NUMBER 4206

SUITE AREA 67.2 SQM | 723.33 SQFT

BALCONY AREA 13.21 SQM | 142.19 SQFT

| 101AL | 80.41 SQM | 865.53 SQFT

RESIDENCES
—
EMIRATES TOWERS