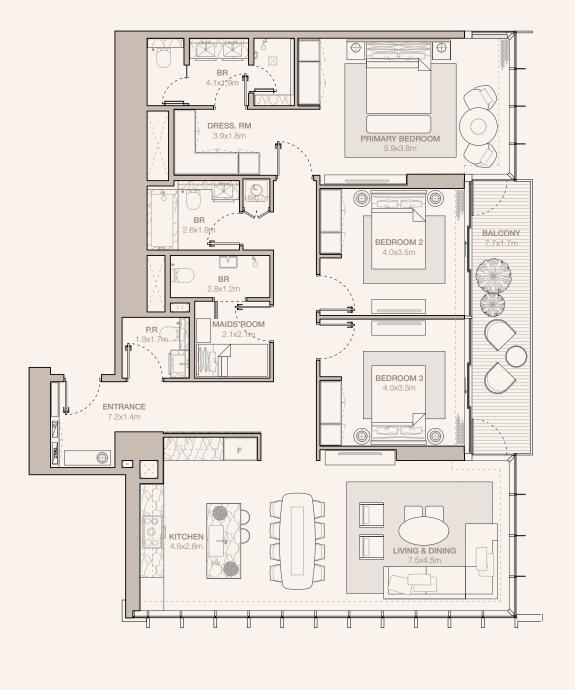

#### 2-BEDROOM TYPE B3A

TOWER A

UNIT NUMBER

404, 504, 604, 704, 804, 904, 1004, 1104, 1204, 1304, 1404, 1504, 1604, 1704, 1804, 1904, 2004, 2104, 2204, 2304, 2404, 2504, 2604

SUITE AREA 129.79 SQM | 1397.05 SQFT

BALCONY AREA 17.96 SQM | 193.32 SQFT

TOTAL 147.75 SQM | 1590.37 SQFT

RESIDENCES
—
EMIRATES TOWERS

#### 2-BEDROOM TYPE B3A (M)

TOWER A

UNIT NUMBER

401, 501, 601, 701, 801, 901, 1001, 1101, 1201, 1301, 1401, 1501, 1601, 1701, 1801, 1901, 2001, 2101, 2201, 2301, 2401, 2501, 2601

SUITE AREA 129.78 SQM | 1396.94 SQFT

BALCONY AREA 17.97 SQM | 193.43 SQFT

TOTAL 147.75 SQM | 1590.37 SQFT

BALCONY

PRIMARY BEDROOM

ENTRANCE

4.7x1.8m

2.1x1.6m

BR