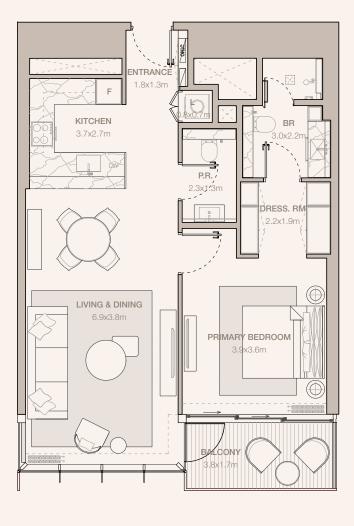

#### 1-BEDROOM TYPE A1

TOWER A

UNIT NUMBER 4406, 4606, 4806, 5006, 5206, 5406

SUITE AREA 66.85 SQM | 719.57 SQFT BALCONY AREA

13.21 SQM | 142.19 SQFT TOTAL 80.06 SQM | 861.76 SQFT

UNIT NUMBER 4306, 4506, 4706, 4906, 5106, 5306

SUITE AREA 66.97 SQM | 720.86 SQFT BALCONY AREA

13.21 SQM | 142.19 SQFT TOTAL 80.18 SQM | 863.05 SQFT

RESIDENCES
—
EMIRATES TOWERS