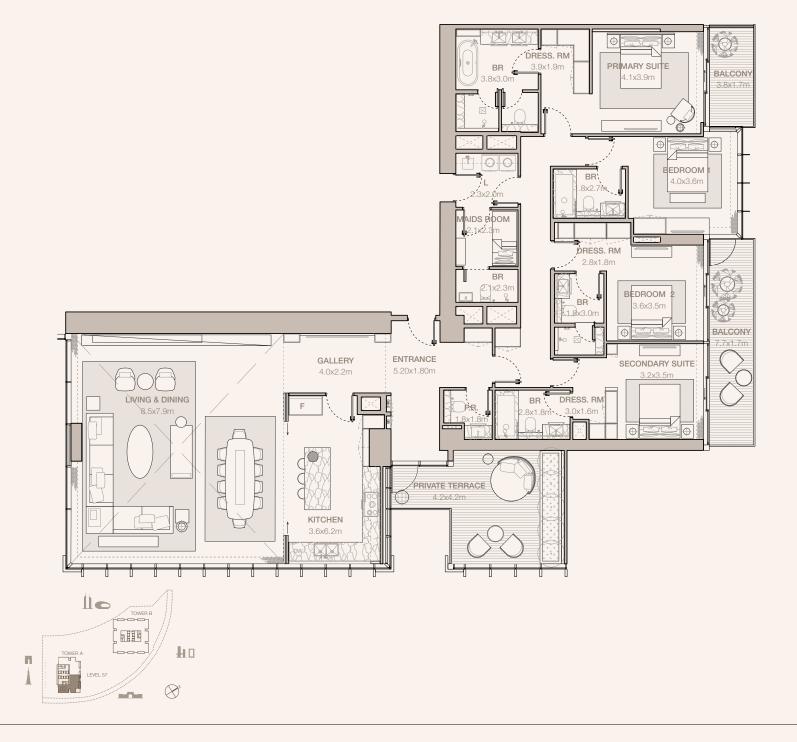

#### 4-BEDROOM TYPE D1

TOWER A

UNIT NUMBER 5501

SUITE AREA 333.53 SQM | 3590.09 SQFT

BALCONY AREA 258.18 SQM | 2779.03 SQFT |

TOTAL 591.71 SQM | 6369.11 SQFT

RESIDENCES
—
EMIRATES TOWERS

#### 4-BEDROOM TYPE D1 (M)

TOWER A

UNIT NUMBER 5502

SUITE AREA 333.53 SQM | 3590.09 SQFT

BALCONY AREA 258.2 SQM | 2779.24 SQFT

TOTAL 591.73 SQM | 6369.33 SQFT

RESIDENCES
—
EMIRATES TOWERS