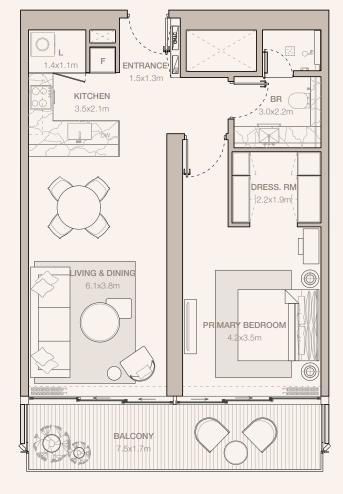

BALCONY AREA 17.97 SQM | 193.43 SQFT

TOTAL 147.75 SQM | 1590.37 SQFT

BALCONY

PRIMARY BEDROOM

ENTRANCE

4.7x1.8m

2.1x1.6m

BR

BR

RESIDENCES
—
EMIRATES TOWERS