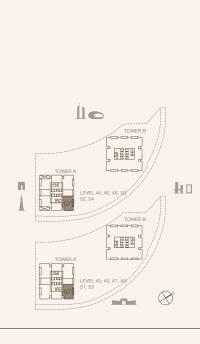

OTAL 195.03 SQM | 2099.29 SQFT







RESIDENCES
—
EMIRATES TOWERS

#### 3-BEDROOM TYPE C1A

TOWER A

UNIT NUMBER 4305, 4505, 4705, 4905, 5105, 5305

SUITE AREA 165.63 SQM | 1782.83 SQFT BALCONY AREA

13.3 SQM | 143.16 SQFT TOTAL

178.93 SQM | 1925.99 SQFT

UNIT NUMBER 4405, 4605, 4805, 5005, 5205, 5405

SUITE AREA 165.66 SQM | 1783.15 SQFT

BALCONY AREA 13.3 SQM | 143.16 SQFT

TOTAL 178.96 SQM | 1926.31 SQFT







RESIDENCES
—
EMIRATES TOWERS

#### 3-BEDROOM TYPE C1A (M)

TOWER A

UNIT NUMBER 4307, 4507, 4707, 4907, 5107, 5307

SUITE AREA 165.62 SQM | 1782.72 SQFT

BALCONY AREA 13.3 SQM | 143.16 SQFT

TOTAL 178.92 SQM | 1925.88 SQFT

UNIT NUMBER 4407, 4607, 4807, 5007, 5207, 5407

SUITE AREA 165.65 SQM | 1783.04 SQFT

BALCONY AREA 13.3 SQM | 143.16 SQFT

TOTAL 178.95 SQM | 1926.20 SQFT







RESIDENCES
—
EMIRATES TOWERS

#### 3-BEDROOM TYPE C1A - N1

TOWER A

UNIT NUMBER 4105

SUITE AREA 167.49 SQM | 1802.85 SQFT

BALCONY AREA 13.3 SQM | 143.16 SQFT

TOTAL 180.79 SQM | 1946.01 SQFT



EH.





RESIDENCES
—
EMIRATES TOWERS

#### 3-BEDROOM TYPE C1A - N1 (M)

TOWER A

UNIT NUMBER 4107

SUITE AREA 167.49 SQM | 1802.85 SQFT

BALCONY AREA 13.3 SQM | 143.16 SQFT

TOTAL

180.79 SQM | 1946.01 SQFT







RESIDENCES
—
EMIRATES TOWERS

#### 3-BEDROOM TYPE C1A - N2

TOWER A

UNIT NUMBER 4205

SUITE AREA 165.68 SQM | 1783.36 SQFT

BALCONY AREA 13.3 SQM | 143.16 SQFT

TOTAL 178.98 SQM | 1926.52 SQFT







RESIDENCES
—
EMIRATES TOWERS

#### 3-BEDROOM TYPE C1A - N2 (M)

TOWER A

UNIT NUMBER 4207

SUITE AREA 165.67 SQM | 1783.26 SQFT

BALCONY AREA 13.3 SQM | 143.16 SQFT

TOTAL 178.97 SQ