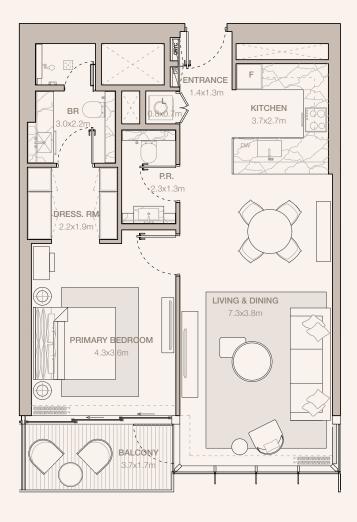

#### 1-BEDROOM TYPE A1

TOWER A

UNIT NUMBER 4406, 4606, 4806, 5006, 5206, 5406

SUITE AREA 66.85 SQM | 719.57 SQFT BALCONY AREA

13.21 SQM | 142.19 SQFT TOTAL 80.06 SQM | 861.76 SQFT

UNIT NUMBER 4306, 4506, 4706, 4906, 5106, 5306

SUITE AREA 66.97 SQM | 720.86 SQFT BALCONY AREA

13.21 SQM | 142.19 SQFT TOTAL 80.18 SQM | 863.05 SQFT

RESIDENCES
—
EMIRATES TOWERS