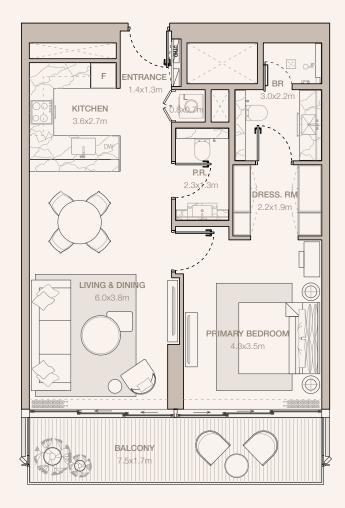

#### 1-BEDROOM TYPE A1

TOWER A

UNIT NUMBER 4406, 4606, 4806, 5006, 5206, 5406

SUITE AREA 66.85 SQM | 719.57 SQFT BALCONY AREA

13.21 SQM | 142.19 SQFT TOTAL 80.06 SQM | 861.76 SQFT

UNIT NUMBER 4306, 4506, 4706, 4906, 5106, 5306

SUITE AREA 66.97 SQM | 720.86 SQFT BALCONY AREA

13.21 SQM | 142.19 SQFT TOTAL 80.18 SQM | 863.05 SQFT

RESIDENCES
—
EMIRATES TOWERS