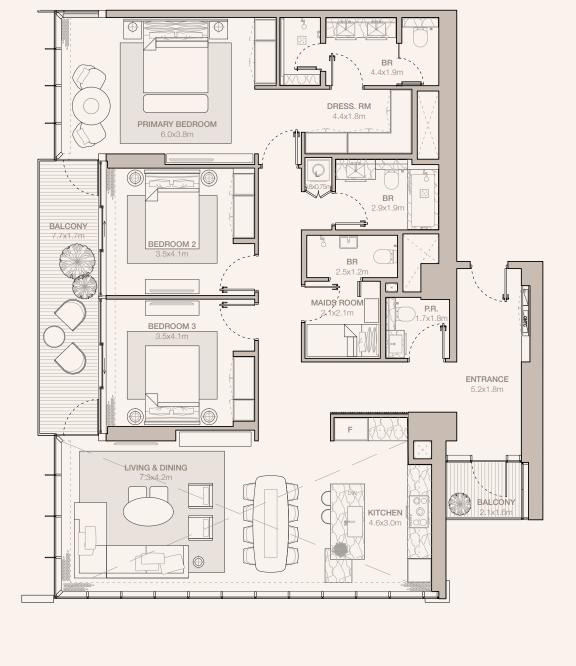

#### 2-BEDROOM TYPE B3A

TOWER A

UNIT NUMBER

404, 504, 604, 704, 804, 904, 1004, 1104, 1204, 1304, 1404, 1504, 1604, 1704, 1804, 1904, 2004, 2104, 2204, 2304, 2404, 2504, 2604

SUITE AREA 129.79 SQM | 1397.05 SQFT

BALCONY AREA 17.96 SQM | 193.32 SQFT

TOTAL 147.75 SQM | 1590.37 SQFT

RESIDENCES
—
EMIRATES TOWERS