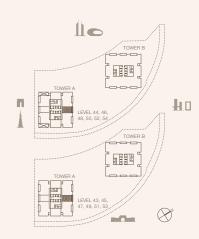

#### 1-BEDROOM TYPE A1

TOWER A

UNIT NUMBER 4406, 4606, 4806, 5006, 5206, 5406

SUITE AREA 66.85 SQM | 719.57 SQFT BALCONY AREA

13.21 SQM | 142.19 SQFT TOTAL 80.06 SQM | 861.76 SQFT

UNIT NUMBER 4306, 4506, 4706, 4906, 5106, 5306

SUITE AREA 66.97 SQM | 720.86 SQFT BALCONY AREA

13.21 SQM | 142.19 SQFT TOTAL 80.18 SQM | 863.05 SQFT

RESIDENCES
—
EMIRATES TOWERS