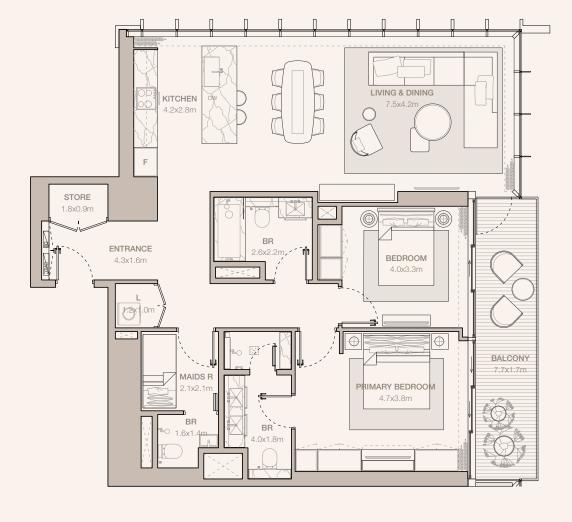

#### 2-BEDROOM TYPE B3A

TOWER A

UNIT NUMBER

404, 504, 604, 704, 804, 904, 1004, 1104, 1204, 1304, 1404, 1504, 1604, 1704, 1804, 1904, 2004, 2104, 2204, 2304, 2404, 2504, 2604

SUITE AREA 129.79 SQM | 1397.05 SQFT

BALCONY AREA 17.96 SQM | 193.32 SQFT

TOTAL 147.75 SQM | 1590.37 SQFT

RESIDENCES
—
EMIRATES TOWERS

#### 2-BEDROOM TYPE B3A (M)

TOWER A

UNIT NUMBER

401, 501, 601, 701, 801, 901, 1001, 1101, 1201, 1301, 1401, 1501, 1601, 1701, 1801, 1901, 2001, 2101, 2201, 2301, 2401, 2501, 2601

SUITE AREA 129.78 SQM | 1396.94 SQFT

BALCONY AREA 17.97 SQM | 193.43 SQFT

TOTAL 147.75 SQM | 1590.37 SQFT

BALCONY

PRIMARY BEDROOM

ENTRANCE

4.7x1.8m

2.1x1.6m

BR

BR

RESIDENCES
—
EMIRATES TOWERS