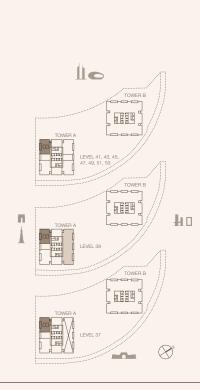

#### 2-BEDROOM TYPE B3A

TOWER A

UNIT NUMBER

404, 504, 604, 704, 804, 904, 1004, 1104, 1204, 1304, 1404, 1504, 1604, 1704, 1804, 1904, 2004, 2104, 2204, 2304, 2404, 2504, 2604

SUITE AREA 129.79 SQM | 1397.05 SQFT

BALCONY AREA 17.96 SQM | 193.32 SQFT

TOTAL 147.75 SQM | 1590.37 SQFT

RESIDENCES
—
EMIRATES TOWERS