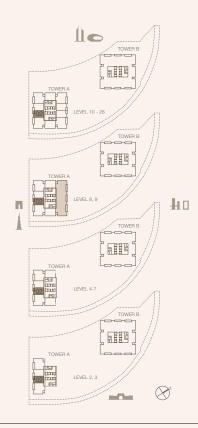

#### 1-BEDROOM TYPE A1

TOWER A

UNIT NUMBER 4406, 4606, 4806, 5006, 5206, 5406

SUITE AREA 66.85 SQM | 719.57 SQFT BALCONY AREA

13.21 SQM | 142.19 SQFT TOTAL 80.06 SQM | 861.76 SQFT

UNIT NUMBER 4306, 4506, 4706, 4906, 5106, 5306

SUITE AREA 66.97 SQM | 720.86 SQFT BALCONY AREA

13.21 SQM | 142.19 SQFT TOTAL 80.18 SQM | 863.05 SQFT

RESIDENCES
—
EMIRATES TOWERS