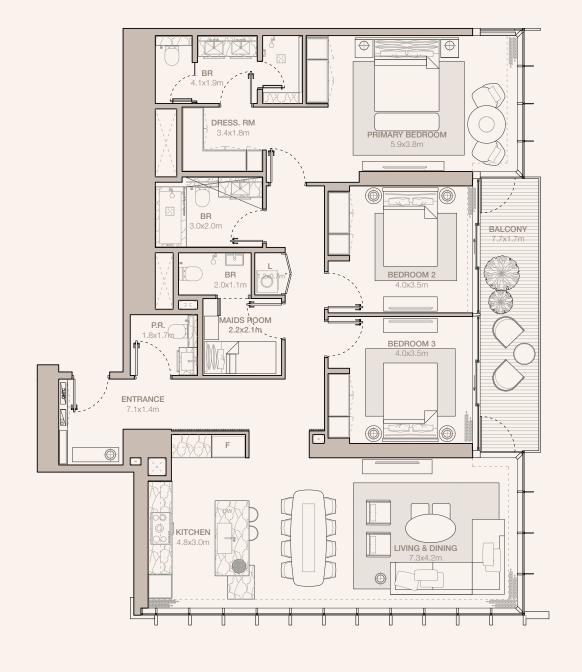

#### 2-BEDROOM TYPE B3A

TOWER A

UNIT NUMBER

404, 504, 604, 704, 804, 904, 1004, 1104, 1204, 1304, 1404, 1504, 1604, 1704, 1804, 1904, 2004, 2104, 2204, 2304, 2404, 2504, 2604

SUITE AREA 129.79 SQM | 1397.05 SQFT

BALCONY AREA 17.96 SQM | 193.32 SQFT

TOTAL 147.75 SQM | 1590.37 SQFT

RESIDENCES
—
EMIRATES TOWERS

#### 2-BEDROOM TYPE B3A (M)

TOWER A

UNIT NUMBER

401, 501, 601, 701, 801, 901, 1001, 1101, 1201, 1301, 1401, 1501, 1601, 1701, 1801, 1901, 2001, 2101, 2201, 2301, 2401, 2501, 2601

SUITE AREA 129.78 SQM | 1396.94 SQFT

BALCONY AREA 17.97 SQM | 193.43 SQFT

TOTAL 147.75 SQM | 1590.37 SQFT

BALCONY

PRIMARY BEDROOM

ENTRANCE

4.7x1.8m

2.1x1.6m

BR

BR

RESIDENCES
—
EMIRATES TOWERS