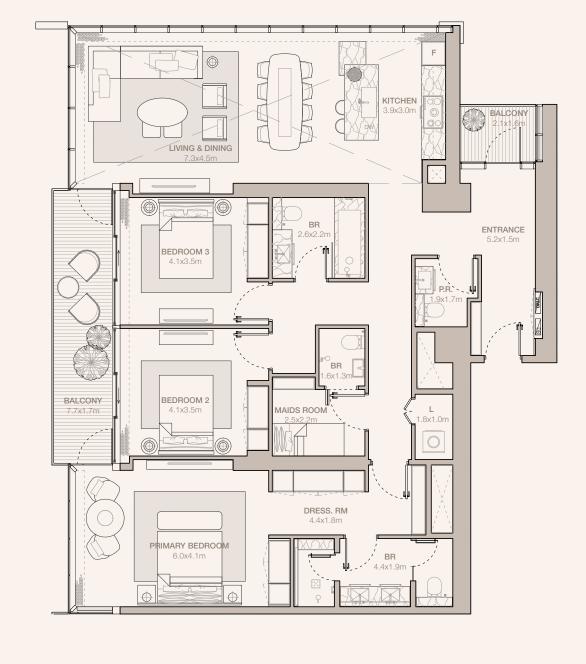

#### 3-BEDROOM TYPE C1

TOWER A

UNIT NUMBER 3903

SUITE AREA 177.55 SQM | 1911.13 SQFT

BALCONY AREA 17.81 SQM | 191.71 SQFT

TOTAL 195.36 SQM | 2102.84 SQFT

UNIT NUMBER 3703, 4303, 4503, 4703, 4903, 5103, 5303

SUITE AREA 178.57 SQM | 1922.11 SQFT

BALCONY AREA 17.81 SQM | 191.71 SQFT

TOTAL 196.38 SQM | 2113.82 SQFT

UNIT NUMBER 4103

SUITE AREA 178.58 SQM | 1922.22 SQFT

BALCONY AREA 17.81 SQM | 191.71 SQFT

TOTAL 196.39 SQM | 2113.92 SQFT