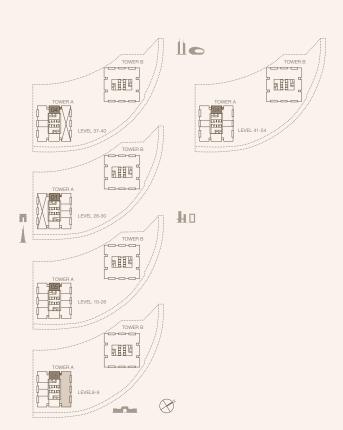

#### 1-BEDROOM TYPE A1

TOWER A

UNIT NUMBER 4406, 4606, 4806, 5006, 5206, 5406

SUITE AREA 66.85 SQM | 719.57 SQFT BALCONY AREA

13.21 SQM | 142.19 SQFT TOTAL 80.06 SQM | 861.76 SQFT

UNIT NUMBER 4306, 4506, 4706, 4906, 5106, 5306

SUITE AREA 66.97 SQM | 720.86 SQFT BALCONY AREA

13.21 SQM | 142.19 SQFT TOTAL 80.18 SQM | 863.05 SQFT

RESIDENCES
—
EMIRATES TOWERS