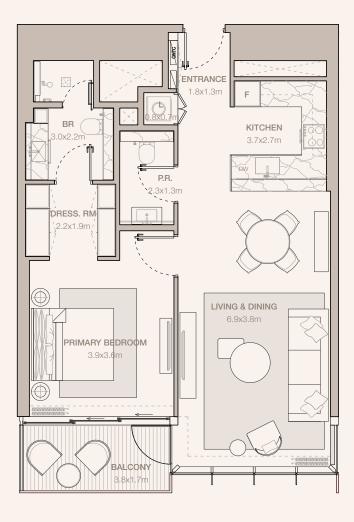

#### 1-BEDROOM TYPE A1

TOWER A

UNIT NUMBER 4406, 4606, 4806, 5006, 5206, 5406

SUITE AREA 66.85 SQM | 719.57 SQFT BALCONY AREA

13.21 SQM | 142.19 SQFT TOTAL 80.06 SQM | 861.76 SQFT

UNIT NUMBER 4306, 4506, 4706, 4906, 5106, 5306

SUITE AREA 66.97 SQM | 720.86 SQFT BALCONY AREA

13.21 SQM | 142.19 SQFT TOTAL 80.18 SQM | 863.05 SQFT

RESIDENCES
—
EMIRATES TOWERS