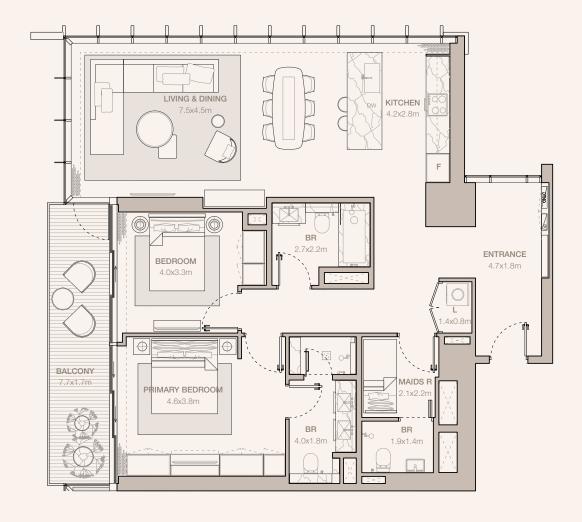

#### 2-BEDROOM TYPE B1

TOWER A

UNIT NUMBER 3704, 3804, 3904, 4004

SUITE AREA 103.32 SQM | 1112.13 SQFT

BALCONY AREA 4.53 SQM | 48.76 SQFT

TOTAL 107.85 SQM | 1160.89 SQFT

UNIT NUMBER 1105, 1205

SUITE AREA 103.33 SQM | 1112.23 SQFT

#### 2-BEDROOM TYPE B3A

TOWER A

UNIT NUMBER

404, 504, 604, 704, 804, 904, 1004, 1104, 1204, 1304, 1404, 1504, 1604, 1704, 1804, 1904, 2004, 2104, 2204, 2304, 2404, 2504, 2604

SUITE AREA 129.79 SQM | 1397.05 SQFT

BALCONY AREA 17.97 SQM | 193.43 SQFT

TOTAL 147.75 SQM | 1590.37 SQFT

BALCONY

PRIMARY BEDROOM

ENTRANCE

4.7x1.8m

2.1x1.6m

BR