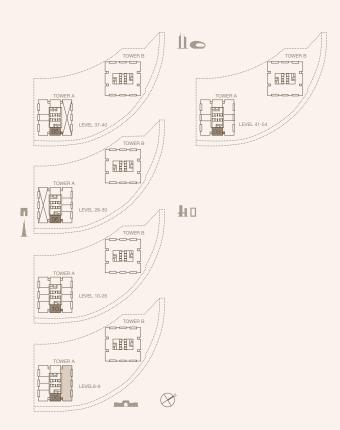

UNIT NUMBER 3705, 3805, 3905, 4005

SUITE AREA 103.31 SQM | 1112.02 SQFT

BALCONY AREA 4.53 SQM | 48.76 SQFT

TOTAL 107.84 SQM | 1160.78 SQFT

UNIT NUMBER

806, 906, 1010, 1110, 1210, 1310, 1410, 1510, 1610, 1710, 1810, 1910, 2010, 2110, 2210, 2310, 2410, 2510, 2610

SUITE AREA 103.33 SQM | 1112.23 SQFT

BALCONY AREA 4.89 SQM | 52.64 SQFT

TOTAL 108.22 SQM | 1164.87 SQFT

UNIT NUMBER

4108, 4208, 4308, 4408, 4508, 4608, 4708, 4808, 4908, 5008, 5108, 5208, 5308, 5408

SUITE AREA 103.31 SQM | 1112.02 SQFT

BALCONY AREA 4.91 SQM | 52.85 SQFT

TOTAL 108.22 SQM | 1164.87 SQFT







RESIDENCES
—
EMIRATES TOWERS

# 2-BEDROOM TYPE B1 (M) (CONTINUED)

TOWER A

UNIT NUMBER 2806, 2906, 3006

SUITE AREA 103.33 SQM | 1112.23 SQFT

BALCONY AREA 4.94 SQM | 53.17 SQFT

TOTAL

108.27 SQM | 1165.41 SQFT







RESIDENCES
—
EMIRATES TOWERS

#### 2-BEDROOM TYPE B1 - N1

TOWER A

UNIT NUMBER 405, 505, 605, 705

SUITE AREA 103.64 SQM | 1115.57 SQFT

BALCONY AREA 0 SQM | 0 SQFT

103.64 SQM | 1115.57 SQFT







RESIDENCES
—
EMIRATES TOWERS

#### 2-BEDROOM TYPE B1 - N1 (M)

TOWER A

UNIT NUMBER 406, 506, 606, 706

SUITE AREA 103.64 SQM | 1115.57 SQFT

BALCONY AREA 0 SQM | 0 SQFT

TOTAL 103.64 SQM | 1115.57 SQFT







RESIDENCES
—
EMIRATES TOWERS

#### 2-BEDROOM TYPE B2

TOWER A

UNIT NUMBER 3403, 3803, 4003, 4203

SUITE AREA 114.13 SQM | 1228.49 SQFT BALCONY AREA 13.43 SQM | 144.56 SQFT

TOTAL 127.56 SQM | 1373.04 SQFT

UNIT NUMBER 4403, 4603, 4803, 5003, 5203, 5403

SUITE AREA 114.26 SQM | 1229.88 SQFT

BALCONY AREA 13.3 SQM | 143.16 SQFT

TOTAL 127.56 SQM | 1373.04 SQFT







RESIDENCES
—
EM