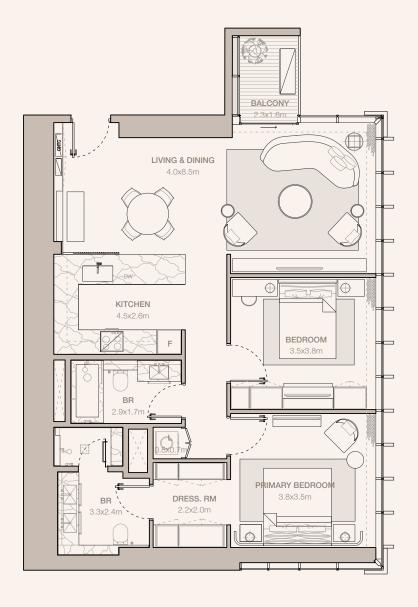

#### 2-BEDROOM TYPE B3A

TOWER A

UNIT NUMBER

404, 504, 604, 704, 804, 904, 1004, 1104, 1204, 1304, 1404, 1504, 1604, 1704, 1804, 1904, 2004, 2104, 2204, 2304, 2404, 2504, 2604

SUITE AREA 129.79 SQM | 1397.05 SQFT

BALCONY AREA 17.96 SQM | 193.32 SQFT

TOTAL 147.75 SQM | 1590.37 SQFT

RESIDENCES
—
EMIRATES TOWERS

BALCONY AREA 17.97 SQM | 193.43 SQFT

TOTAL 147.75 SQM | 1590.37 SQFT

BALCONY

PRIMARY BEDROOM

ENTRANCE

4.7x1.8m

2.1x1.6m

BR

BR

RESIDENCES
—
EMIRATES TOWERS