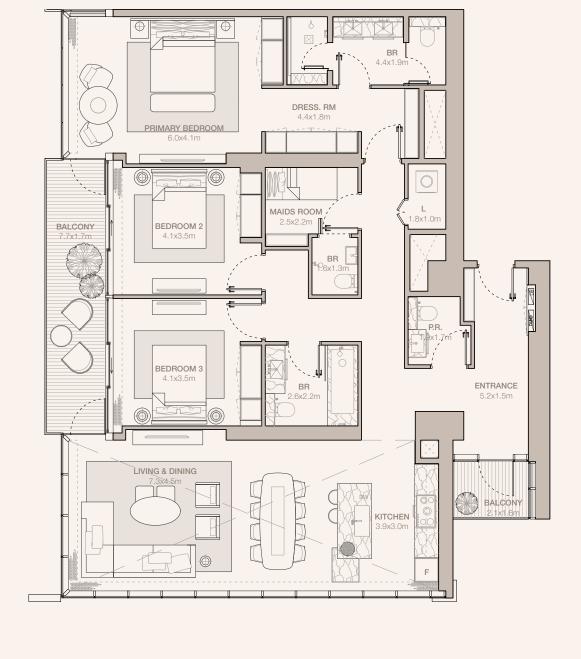

#### 2-BEDROOM TYPE B3A

TOWER A

UNIT NUMBER

404, 504, 604, 704, 804, 904, 1004, 1104, 1204, 1304, 1404, 1504, 1604, 1704, 1804, 1904, 2004, 2104, 2204, 2304, 2404, 2504, 2604

SUITE AREA 129.79 SQM | 1397.05 SQFT

BALCONY AREA 17.96 SQM | 193.32 SQFT

TOTAL 147.75 SQM | 1590.37 SQFT

RESIDENCES
—
EMIRATES TOWERS

BALCONY AREA 17.97 SQM | 193.43 SQFT

TOTAL 147.75 SQM | 1590.37 SQFT

BALCONY

PRIMARY BEDROOM

ENTRANCE

4.7x1.8m

2.1x1.6m

BR

BR

RESIDENCES
—
EMIRATES TOWERS