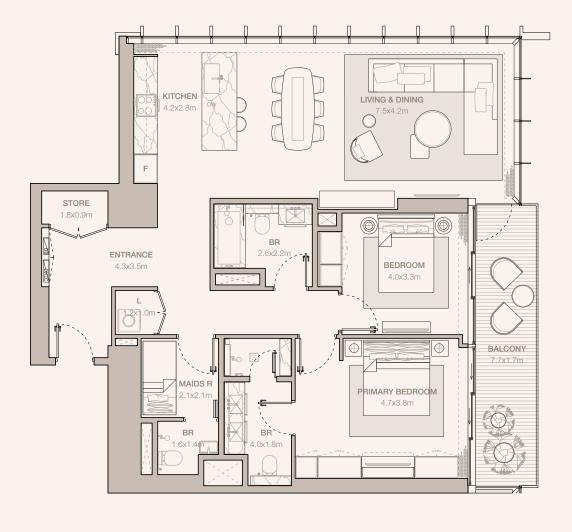

#### 2-BEDROOM TYPE B3A

TOWER A

UNIT NUMBER

404, 504, 604, 704, 804, 904, 1004, 1104, 1204, 1304, 1404, 1504, 1604, 1704, 1804, 1904, 2004, 2104, 2204, 2304, 2404, 2504, 2604

SUITE AREA 129.79 SQM | 1397.05 SQFT

BALCONY AREA 17.96 SQM | 193.32 SQFT

TOTAL 147.75 SQM | 1590.37 SQFT

RESIDENCES
—
EMIRATES TOWERS

BALCONY AREA 17.97 SQM | 193.43 SQFT

TOTAL 147.75 SQM | 1590.37 SQFT

BALCONY

PRIMARY BEDROOM

ENTRANCE

4.7x1.8m

2.1x1.6m

BR

BR

RESIDENCES
—
EMIRATES TOWERS