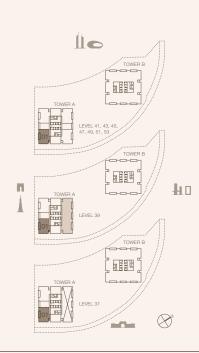

#### 2-BEDROOM TYPE B3A

TOWER A

UNIT NUMBER

404, 504, 604, 704, 804, 904, 1004, 1104, 1204, 1304, 1404, 1504, 1604, 1704, 1804, 1904, 2004, 2104, 2204, 2304, 2404, 2504, 2604

SUITE AREA 129.79 SQM | 1397.05 SQFT

BALCONY AREA 17.96 SQM | 193.32 SQFT

TOTAL 147.75 SQM | 1590.37 SQFT

RESIDENCES
—
EMIRATES TOWERS