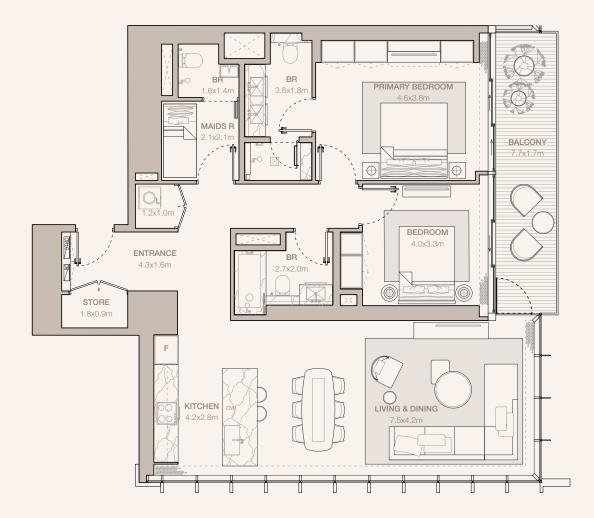

#### 2-BEDROOM TYPE B3A

TOWER A

UNIT NUMBER

404, 504, 604, 704, 804, 904, 1004, 1104, 1204, 1304, 1404, 1504, 1604, 1704, 1804, 1904, 2004, 2104, 2204, 2304, 2404, 2504, 2604

SUITE AREA 129.79 SQM | 1397.05 SQFT

BALCONY AREA 17.96 SQM | 193.32 SQFT

TOTAL 147.75 SQM | 1590.37 SQFT

RESIDENCES
—
EMIRATES TOWERS

#### 2-BEDROOM TYPE B3A (M)

TOWER A

UNIT NUMBER

401, 501, 601, 701, 801, 901, 1001, 1101, 1201, 1301, 1401, 1501, 1601, 1701, 1801, 1901, 2001, 2101, 2201, 2301, 2401, 2501, 2601

SUITE AREA 129.78 SQM | 1396.94 SQFT

BALCONY AREA 17.97 SQM | 193.43 SQFT

TOTAL 147.75 SQM | 1590.37 SQFT

BALCONY

PRIMARY BEDROOM

ENTRANCE

4.7x1.8m

2.1x1.6m

BR