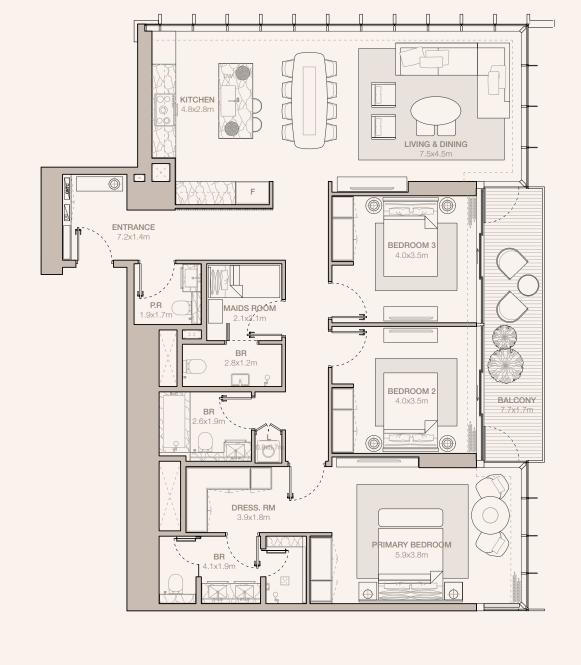

#### 3-BEDROOM TYPE C1

TOWER A

UNIT NUMBER 3903

SUITE AREA 177.55 SQM | 1911.13 SQFT

BALCONY AREA 17.81 SQM | 191.71 SQFT

TOTAL 195.36 SQM | 2102.84 SQFT

UNIT NUMBER 3703, 4303, 4503, 4703, 4903, 5103, 5303

SUITE AREA 178.57 SQM | 1922.11 SQFT

BALCONY AREA 17.81 SQM | 191.71 SQFT

TOTAL 196.38 SQM | 2113.82 SQFT

UNIT NUMBER 4103

SUITE AREA 178.58 SQM | 1922.22 SQFT

BALCONY AREA 17.81 SQM | 191.71 SQFT

TOTAL 196.39 SQM | 2113.92 SQFT