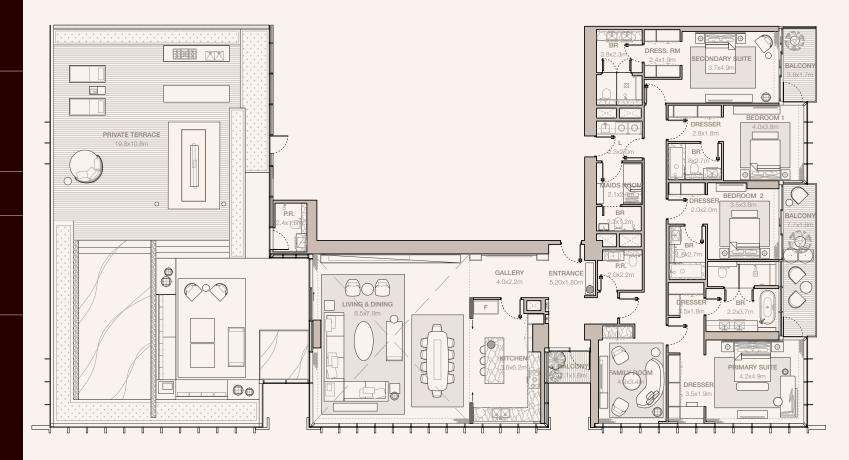

#### 4-BEDROOM TYPE D1

TOWER A

UNIT NUMBER 5501

SUITE AREA 333.53 SQM | 3590.09 SQFT

BALCONY AREA 258.18 SQM | 2779.03 SQFT |

TOTAL 591.71 SQM | 6369.11 SQFT

RESIDENCES
—
EMIRATES TOWERS

#### 4-BEDROOM TYPE D1 (M)

TOWER A

UNIT NUMBER 5502

SUITE AREA 333.53 SQM | 3590.09 SQFT

BALCONY AREA 258.2 SQM | 2779.24 SQFT

TOTAL 591.73 SQM | 6369.33 SQFT

RESIDENCES
—
EMIRATES TOWERS