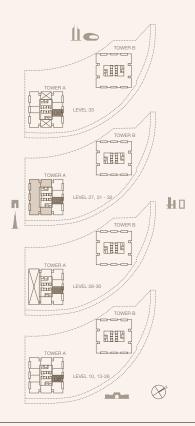

#### 1-BEDROOM TYPE A1A - H2

TOWER A

UNIT NUMBER 3402

SUITE AREA 70.26 SQM | 756.27 SQFT

BALCONY AREA 13.21 SQM | 142.19 SQFT

TOTAL 83.47 SQM | 898.46 SQFT







RESIDENCES
—
EMIRATES TOWERS

#### 1-BEDROOM TYPE A2

TOWER A

UNIT NUMBER

1007, 1307, 1407, 1507, 1607, 1707, 1807, 1907, 2007, 2107, 2207, 2307, 2407, 2507, 2607, 2702, 2803, 2903, 3003, 3102, 3202, 3305

SUITE AREA 74.45 SQM | 801.37 SQFT

BALCONY AREA 6.6 SQM | 71.04 SQFT

TOTAL 81.05 SQM | 872.41 SQFT







RESIDENCES
—
EMIRATES TOWERS

#### 1-BEDROOM TYPE A2 (M)

TOWER A

UNIT NUMBER

1008, 1308, 1408, 1508, 1608, 1708, 1808, 1908, 2008, 2108, 2208, 2308, 2408, 2508, 2608, 2703, 2804, 2904, 3004, 3103, 3203, 3306

SUITE AREA 74.44 SQM | 801.27 SQFT

BALCONY AREA 6.61 SQM | 71.15 SQFT

TOTAL 81.05 SQM | 872.41 SQFT







RESIDENCES
—
EMIRATES TOWERS

#### 1-BEDROOM TYPE A2 - D

TOWER A

UNIT NUMBER 1107, 1207

SUITE AREA 74.45 SQM | 801.37 SQFT

BALCONY AREA 6.6 SQM | 71.04 SQFT

| 101AL | 81.05 SQM | 872.41 SQFT







RESIDENCES
—
EMIRATES TOWERS

#### 1-BEDROOM TYPE A2 - D (M)

TOWER A

UNIT NUMBER 1108, 1208

SUITE AREA 74.45 SQM | 801.37 SQFT

BALCONY AREA 6.61 SQM | 71.15 SQFT

TOTAL 81.06 SQM | 872.52 SQFT







RESIDENCES
—
EMIRATES TOWERS

#### 1-BEDROOM TYPE A2A

TOWER A

UNIT NUMBER

203, 303, 403, 503, 603, 703, 803, 903, 1003, 1103, 1203, 1303, 1403, 1503, 1603, 1703, 1803, 1903, 2003, 2103, 2203, 2303, 2403, 2503, 2603

SUITE AREA 76.06 SQM | 818.70 SQFT

BALCONY AREA 6.6 SQM | 71.04 SQFT

TOTAL 82.66 SQM | 889.74 SQFT







RESIDENCES
—
EMIRATES TOWERS

#### 1-BEDROOM TYPE A2A (M)

T