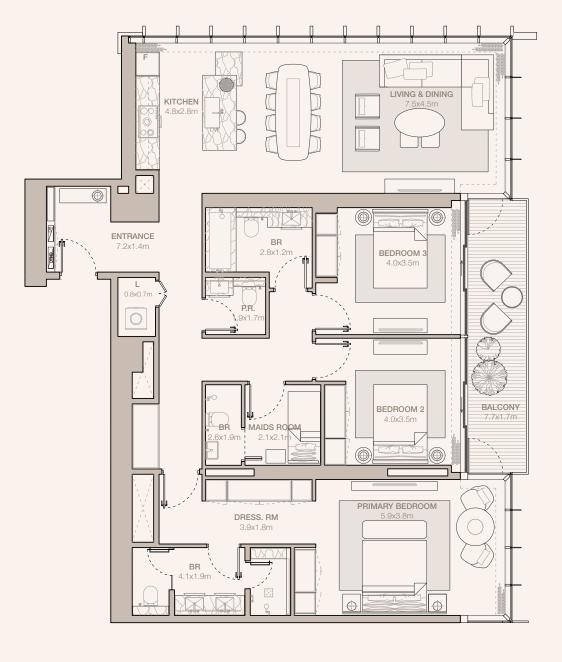

#### 2-BEDROOM TYPE B3A

TOWER A

UNIT NUMBER

404, 504, 604, 704, 804, 904, 1004, 1104, 1204, 1304, 1404, 1504, 1604, 1704, 1804, 1904, 2004, 2104, 2204, 2304, 2404, 2504, 2604

SUITE AREA 129.79 SQM | 1397.05 SQFT

BALCONY AREA 17.96 SQM | 193.32 SQFT

TOTAL 147.75 SQM | 1590.37 SQFT

RESIDENCES
—
EMIRATES TOWERS

#### 2-BEDROOM TYPE B3A (M)

TOWER A

UNIT NUMBER

401, 501, 601, 701, 801, 901, 1001, 1101, 1201, 1301, 1401, 1501, 1601, 1701, 1801, 1901, 2001, 2101, 2201, 2301, 2401, 2501, 2601

SUITE AREA 129.78 SQM | 1396.94 SQFT

BALCONY AREA 17.97 SQM | 193.43 SQFT

TOTAL 147.75 SQM | 1590.37 SQFT

BALCONY

PRIMARY BEDROOM

ENTRANCE

4.7x1.8m

2.1x1.6m

BR