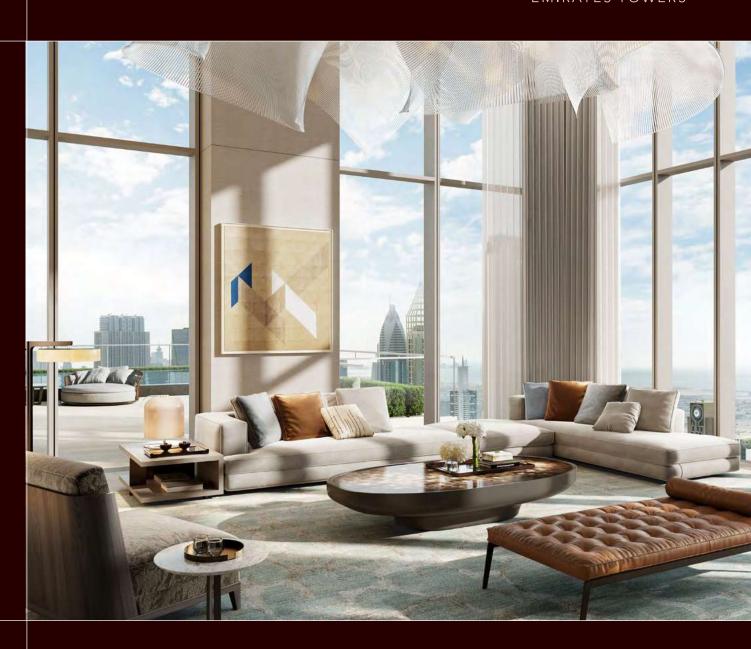

RESIDENCES — EMIRATES TOWERS







RESIDENCES
—
EMIRATES TOWERS

#### 1-BEDROOM TYPE A1

TOWER A

UNIT NUMBER 4406, 4606, 4806, 5006, 5206, 5406

SUITE AREA 66.85 SQM | 719.57 SQFT BALCONY AREA

13.21 SQM | 142.19 SQFT TOTAL 80.06 SQM | 861.76 SQFT

UNIT NUMBER 4306, 4506, 4706, 4906, 5106, 5306

SUITE AREA 66.97 SQM | 720.86 SQFT BALCONY AREA

13.21 SQM | 142.19 SQFT TOTAL 80.18 SQM | 863.05 SQFT







RESIDENCES
—
EMIRATES TOWERS

#### 1-BEDROOM TYPE A1 - N1

TOWER A

UNIT NUMBER 4106

SUITE AREA 67.21 SQM | 723.44 SQFT

BALCONY AREA 13.21 SQM | 142.19 SQFT

| 101AL | 80.42 SQM | 865.63 SQFT







RESIDENCES
—
EMIRATES TOWERS

#### 1-BEDROOM TYPE A1 - N2

TOWER A

UNIT NUMBER 4206

SUITE AREA 67.2 SQM | 723.33 SQFT

BALCONY AREA 13.21 SQM | 142.19 SQFT

| 101AL | 80.41 SQM | 865.53 SQFT







RESIDENCES
—
EMIRATE