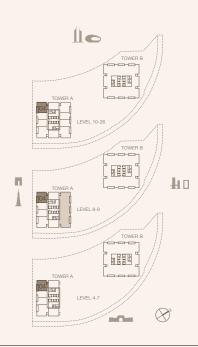

#### 1-BEDROOM TYPE A1

TOWER A

UNIT NUMBER 4406, 4606, 4806, 5006, 5206, 5406

SUITE AREA 66.85 SQM | 719.57 SQFT BALCONY AREA

13.21 SQM | 142.19 SQFT TOTAL 80.06 SQM | 861.76 SQFT

UNIT NUMBER 4306, 4506, 4706, 4906, 5106, 5306

#### 1-BEDROOM TYPE A2

TOWER A

UNIT NUMBER

1007, 1307, 1407, 1507, 1607, 1707, 1807, 1907, 2007, 2107, 2207, 2307, 2407, 2507, 2607, 2702, 2803, 2903, 3003, 3102, 3202, 3305

SUITE AREA 74.45 SQM | 801.37 SQFT

#### 2-BEDROOM TYPE B1

TOWER A

UNIT NUMBER 3704, 3804, 3904, 4004

SUITE AREA 103.32 SQM | 1112.13 SQFT

BALCONY AREA 4.53 SQM | 48.76 SQFT

TOTAL 107.85 SQM | 1160.89 SQFT

UNIT NUMBER 1105, 1205

SUITE AREA 103.33 SQM | 1112.23 SQFT