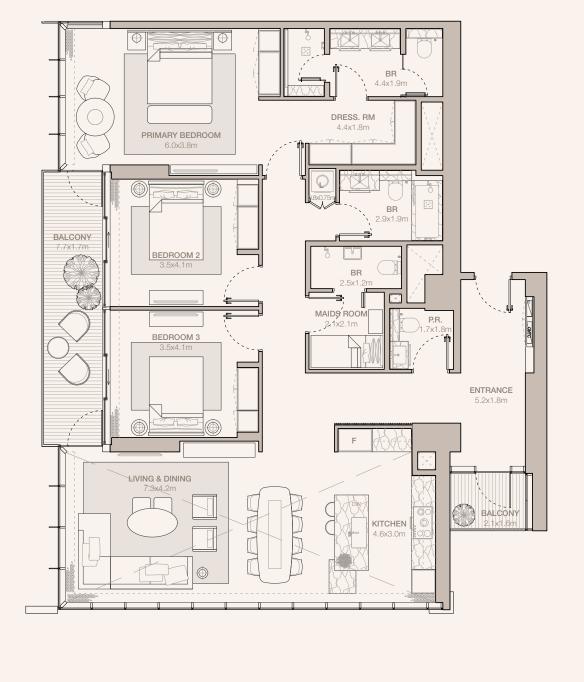

#### 2-BEDROOM TYPE B3A

TOWER A

UNIT NUMBER

404, 504, 604, 704, 804, 904, 1004, 1104, 1204, 1304, 1404, 1504, 1604, 1704, 1804, 1904, 2004, 2104, 2204, 2304, 2404, 2504, 2604

SUITE AREA 129.79 SQM | 1397.05 SQFT

BALCONY AREA 17.96 SQM | 193.32 SQFT

TOTAL 147.75 SQM | 1590.37 SQFT

RESIDENCES
—
EMIRATES TOWERS

BALCONY AREA 17.97 SQM | 193.43 SQFT

TOTAL 147.75 SQM | 1590.37 SQFT

BALCONY

PRIMARY BEDROOM

ENTRANCE

4.7x1.8m

2.1x1.6m

BR

BR

RESIDENCES
—
EMIRATES TOWERS