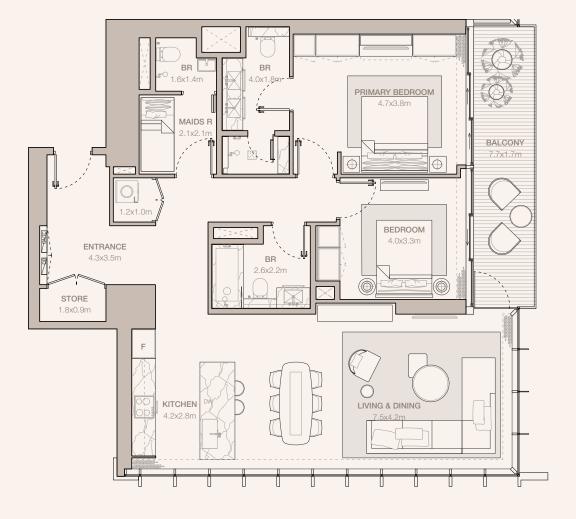

#### 2-BEDROOM TYPE B3A

TOWER A

UNIT NUMBER

404, 504, 604, 704, 804, 904, 1004, 1104, 1204, 1304, 1404, 1504, 1604, 1704, 1804, 1904, 2004, 2104, 2204, 2304, 2404, 2504, 2604

SUITE AREA 129.79 SQM | 1397.05 SQFT

BALCONY AREA 17.96 SQM | 193.32 SQFT

TOTAL 147.75 SQM | 1590.37 SQFT

RESIDENCES
—
EMIRATES TOWERS

BALCONY AREA 17.97 SQM | 193.43 SQFT

TOTAL 147.75 SQM | 1590.37 SQFT

BALCONY

PRIMARY BEDROOM

ENTRANCE

4.7x1.8m

2.1x1.6m

BR

BR

RESIDENCES
—
EMIRATES TOWERS