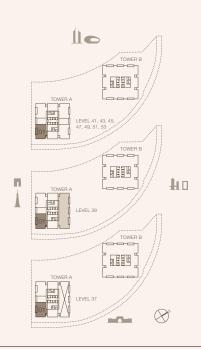

#### 1-BEDROOM TYPE A1

TOWER A

UNIT NUMBER 4406, 4606, 4806, 5006, 5206, 5406

SUITE AREA 66.85 SQM | 719.57 SQFT BALCONY AREA

13.21 SQM | 142.19 SQFT TOTAL 80.06 SQM | 861.76 SQFT

UNIT NUMBER 4306, 4506, 4706, 4906, 5106, 5306