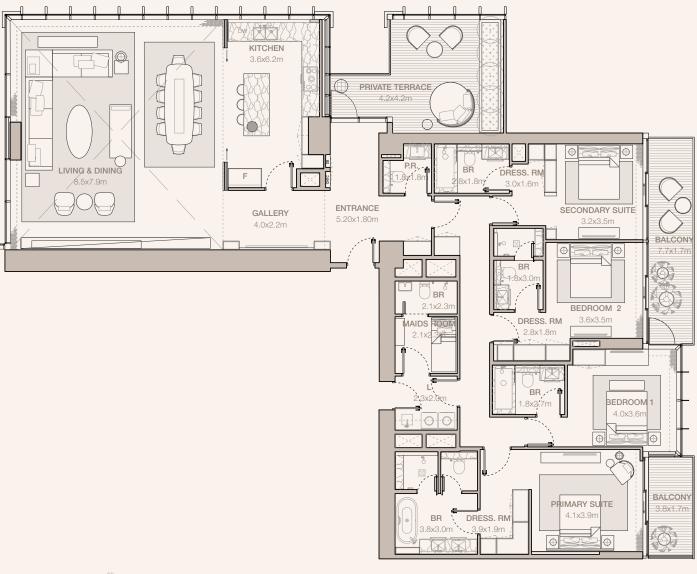

#### 4-BEDROOM TYPE D1

TOWER A

UNIT NUMBER 5501

SUITE AREA 333.53 SQM | 3590.09 SQFT

BALCONY AREA 258.18 SQM | 2779.03 SQFT |

TOTAL 591.71 SQM | 6369.11 SQFT

RESIDENCES
—
EMIRATES TOWERS

#### 4-BEDROOM TYPE D1 (M)

TOWER A

UNIT NUMBER 5502

SUITE AREA 333.53 SQM | 3590.09 SQFT

BALCONY AREA 258.2 SQM | 2779.24 SQFT

TOTAL 591.73 SQM | 6369.33 SQFT

RESIDENCES
—
EMIRATES TOWERS