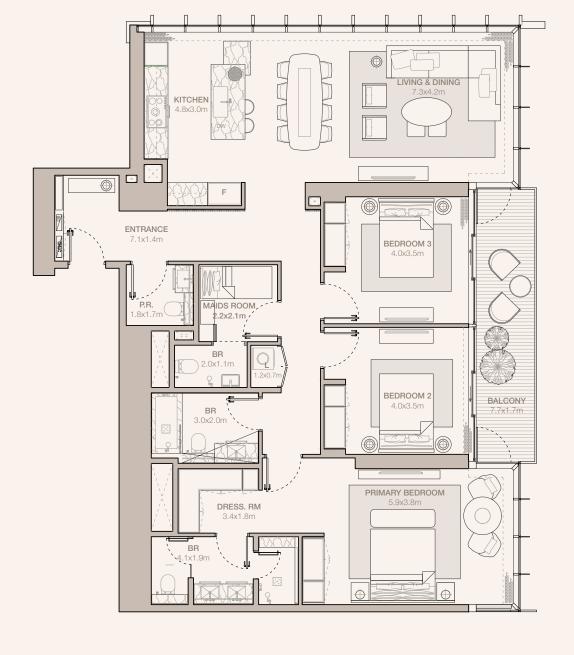

#### 2-BEDROOM TYPE B3A

TOWER A

UNIT NUMBER

404, 504, 604, 704, 804, 904, 1004, 1104, 1204, 1304, 1404, 1504, 1604, 1704, 1804, 1904, 2004, 2104, 2204, 2304, 2404, 2504, 2604

SUITE AREA 129.79 SQM | 1397.05 SQFT

BALCONY AREA 17.96 SQM | 193.32 SQFT

TOTAL 147.75 SQM | 1590.37 SQFT

RESIDENCES
—
EMIRATES TOWERS

#### 2-BEDROOM TYPE B3A (M)

TOWER A

UNIT NUMBER

401, 501, 601, 701, 801, 901, 1001, 1101, 1201, 1301, 1401, 1501, 1601, 1701, 1801, 1901, 2001, 2101, 2201, 2301, 2401, 2501, 2601

SUITE AREA 129.78 SQM | 1396.94 SQFT

BALCONY AREA 17.97 SQM | 193.43 SQFT

TOTAL 147.75 SQM | 1590.37 SQFT

BALCONY

PRIMARY BEDROOM

ENTRANCE

4.7x1.8m

2.1x1.6m

BR

BR

RESIDENCES
—
EMIRATES TOWERS