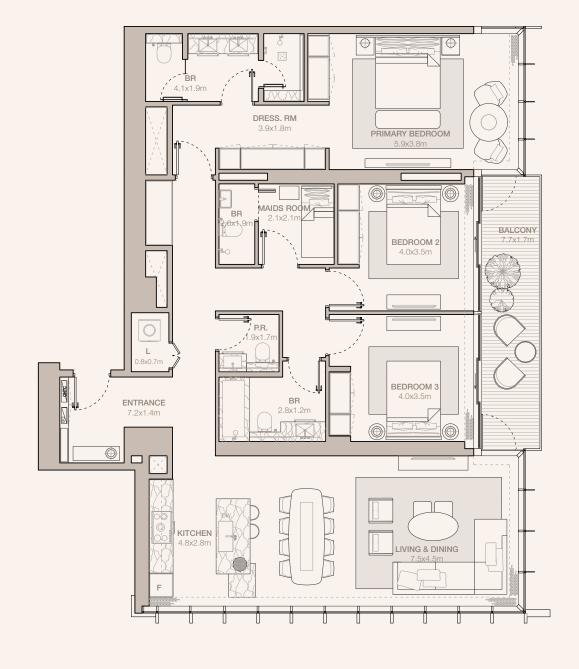

#### 2-BEDROOM TYPE B3A

TOWER A

UNIT NUMBER

404, 504, 604, 704, 804, 904, 1004, 1104, 1204, 1304, 1404, 1504, 1604, 1704, 1804, 1904, 2004, 2104, 2204, 2304, 2404, 2504, 2604

SUITE AREA 129.79 SQM | 1397.05 SQFT

BALCONY AREA 17.96 SQM | 193.32 SQFT

TOTAL 147.75 SQM | 1590.37 SQFT

RESIDENCES
—
EMIRATES TOWERS

#### 2-BEDROOM TYPE B3A (M)

TOWER A

UNIT NUMBER

401, 501, 601, 701, 801, 901, 1001, 1101, 1201, 1301, 1401, 1501, 1601, 1701, 1801, 1901, 2001, 2101, 2201, 2301, 2401, 2501, 2601

SUITE AREA 129.78 SQM | 1396.94 SQFT

BALCONY AREA 17.97 SQM | 193.43 SQFT

TOTAL 147.75 SQM | 1590.37 SQFT

BALCONY

PRIMARY BEDROOM

ENTRANCE

4.7x1.8m

2.1x1.6m

BR