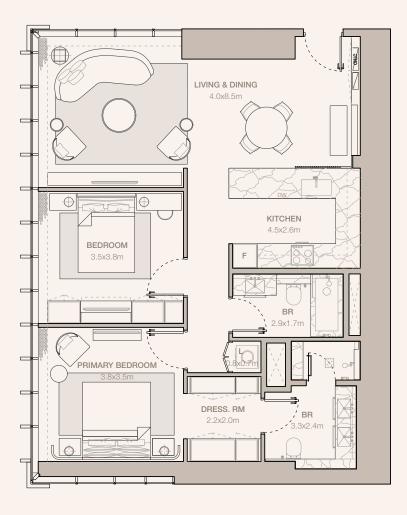

#### 2-BEDROOM TYPE B3A

TOWER A

UNIT NUMBER

404, 504, 604, 704, 804, 904, 1004, 1104, 1204, 1304, 1404, 1504, 1604, 1704, 1804, 1904, 2004, 2104, 2204, 2304, 2404, 2504, 2604

SUITE AREA 129.79 SQM | 1397.05 SQFT

BALCONY AREA 17.96 SQM | 193.32 SQFT

TOTAL 147.75 SQM | 1590.37 SQFT

RESIDENCES
—
EMIRATES TOWERS