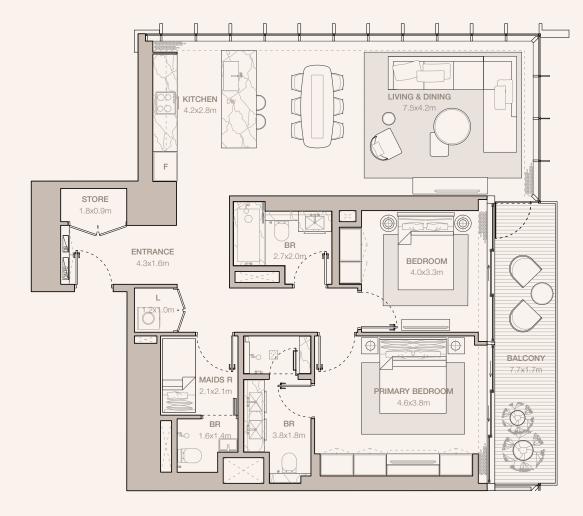

#### 2-BEDROOM TYPE B3A

TOWER A

UNIT NUMBER

404, 504, 604, 704, 804, 904, 1004, 1104, 1204, 1304, 1404, 1504, 1604, 1704, 1804, 1904, 2004, 2104, 2204, 2304, 2404, 2504, 2604

SUITE AREA 129.79 SQM | 1397.05 SQFT

BALCONY AREA 17.96 SQM | 193.32 SQFT

TOTAL 147.75 SQM | 1590.37 SQFT

RESIDENCES
—
EMIRATES TOWERS

#### 2-BEDROOM TYPE B3A (M)

TOWER A

UNIT NUMBER

401, 501, 601, 701, 801, 901, 1001, 1101, 1201, 1301, 1401, 1501, 1601, 1701, 1801, 1901, 2001, 2101, 2201, 2301, 2401, 2501, 2601

SUITE AREA 129.78 SQM | 1396.94 SQFT

BALCONY AREA 17.97 SQM | 193.43 SQFT

TOTAL 147.75 SQM | 1590.37 SQFT

BALCONY

PRIMARY BEDROOM

ENTRANCE

4.7x1.8m

2.1x1.6m

BR