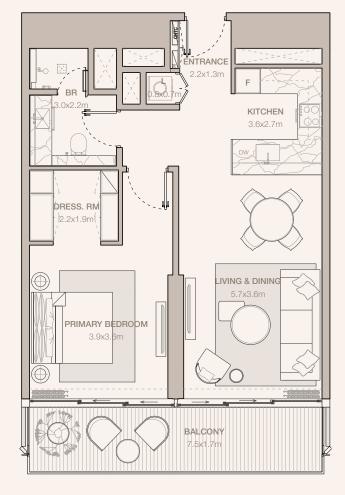

#### 1-BEDROOM TYPE A1 - N1

TOWER A

UNIT NUMBER 4106

SUITE AREA 67.21 SQM | 723.44 SQFT

BALCONY AREA 13.21 SQM | 142.19 SQFT

| 101AL | 80.42 SQM | 865.63 SQFT

RESIDENCES
—
EMIRATES TOWERS

#### 1-BEDROOM TYPE A1 - N2

TOWER A

UNIT NUMBER 4206

SUITE AREA 67.2 SQM | 723.33 SQFT

BALCONY AREA 13.21 SQM | 142.19 SQFT

| 101AL | 80.41 SQM | 865.53 SQFT

RESIDENCES
—
EMIRATES TOWERS