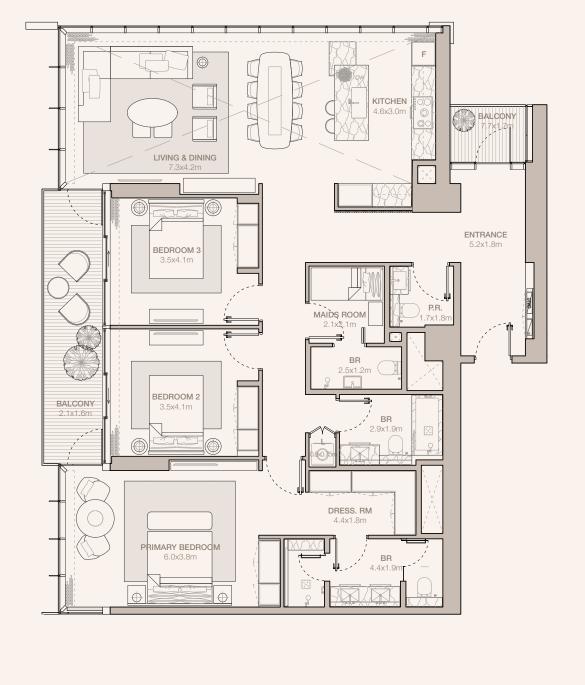

#### 2-BEDROOM TYPE B3A

TOWER A

UNIT NUMBER

404, 504, 604, 704, 804, 904, 1004, 1104, 1204, 1304, 1404, 1504, 1604, 1704, 1804, 1904, 2004, 2104, 2204, 2304, 2404, 2504, 2604

SUITE AREA 129.79 SQM | 1397.05 SQFT

BALCONY AREA 17.96 SQM | 193.32 SQFT

TOTAL 147.75 SQM | 1590.37 SQFT

RESIDENCES
—
EMIRATES TOWERS

BALCONY AREA 17.97 SQM | 193.43 SQFT

TOTAL 147.75 SQM | 1590.37 SQFT

BALCONY

PRIMARY BEDROOM

ENTRANCE

4.7x1.8m

2.1x1.6m

BR

BR

RESIDENCES
—
EMIRATES TOWERS