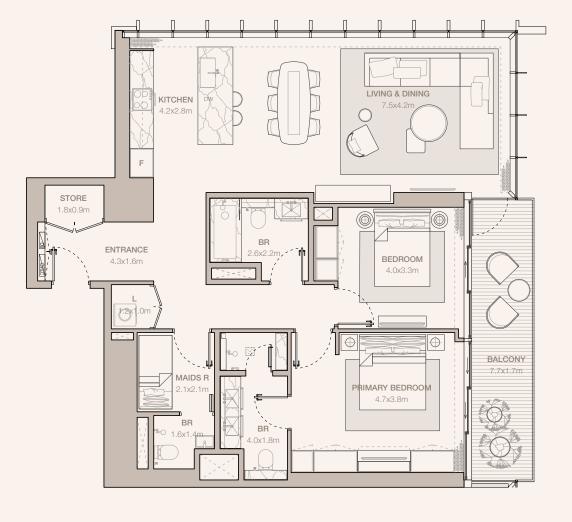

#### 2-BEDROOM TYPE B3A

TOWER A

UNIT NUMBER

404, 504, 604, 704, 804, 904, 1004, 1104, 1204, 1304, 1404, 1504, 1604, 1704, 1804, 1904, 2004, 2104, 2204, 2304, 2404, 2504, 2604

SUITE AREA 129.79 SQM | 1397.05 SQFT

BALCONY AREA 17.96 SQM | 193.32 SQFT

TOTAL 147.75 SQM | 1590.37 SQFT

RESIDENCES
—
EMIRATES TOWERS

#### 2-BEDROOM TYPE B3A (M)

TOWER A

UNIT NUMBER

401, 501, 601, 701, 801, 901, 1001, 1101, 1201, 1301, 1401, 1501, 1601, 1701, 1801, 1901, 2001, 2101, 2201, 2301, 2401, 2501, 2601

SUITE AREA 129.78 SQM | 1396.94 SQFT

BALCONY AREA 17.97 SQM | 193.43 SQFT

TOTAL 147.75 SQM | 1590.37 SQFT

BALCONY

PRIMARY BEDROOM

ENTRANCE

4.7x1.8m

2.1x1.6m

BR

BR

RESIDENCES
—
EMIRATES TOWERS