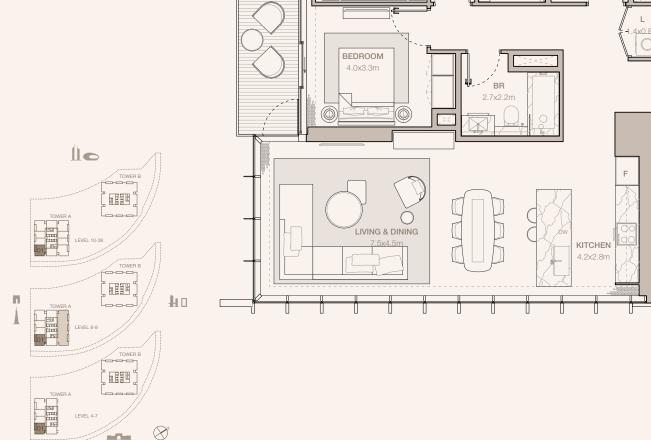

#### 1-BEDROOM TYPE A1

TOWER A

UNIT NUMBER 4406, 4606, 4806, 5006, 5206, 5406

SUITE AREA 66.85 SQM | 719.57 SQFT BALCONY AREA

13.21 SQM | 142.19 SQFT TOTAL 80.06 SQM | 861.76 SQFT

UNIT NUMBER 4306, 4506, 4706, 4906, 5106, 5306

#### 1-BEDROOM TYPE A2

TOWER A

UNIT NUMBER

1007, 1307, 1407, 1507, 1607, 1707, 1807, 1907, 2007, 2107, 2207, 2307, 2407, 2507, 2607, 2702, 2803, 2903, 3003, 3102, 3202, 3305

SUITE AREA 74.45 SQM | 801.37 SQFT

#### 2-BEDROOM TYPE B1

TOWER A

UNIT NUMBER 3704, 3804, 3904, 4004

SUITE AREA 103.32 SQM | 1112.13 SQFT

BALCONY AREA 4.53 SQM | 48.76 SQFT

TOTAL 107.85 SQM | 1160.89 SQFT

UNIT NUMBER 1105, 1205

SUITE AREA 103.33 SQM | 1112.23 SQFT