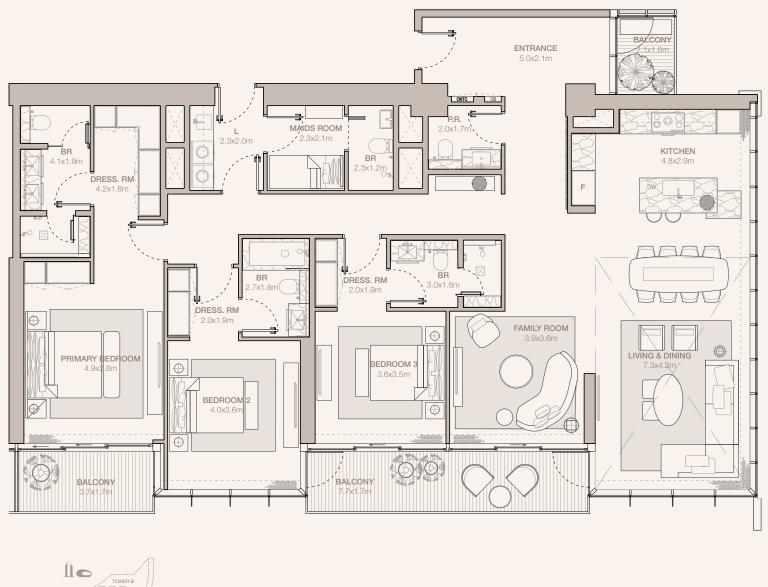

#### 2-BEDROOM TYPE B3A

TOWER A

UNIT NUMBER

404, 504, 604, 704, 804, 904, 1004, 1104, 1204, 1304, 1404, 1504, 1604, 1704, 1804, 1904, 2004, 2104, 2204, 2304, 2404, 2504, 2604

SUITE AREA 129.79 SQM | 1397.05 SQFT

BALCONY AREA 17.96 SQM | 193.32 SQFT

TOTAL 147.75 SQM | 1590.37 SQFT

RESIDENCES
—
EMIRATES TOWERS

#### 2-BEDROOM TYPE B3A (M)

TOWER A

UNIT NUMBER

401, 501, 601, 701, 801, 901, 1001, 1101, 1201, 1301, 1401, 1501, 1601, 1701, 1801, 1901, 2001, 2101, 2201, 2301, 2401, 2501, 2601

SUITE AREA 129.78 SQM | 1396.94 SQFT

BALCONY AREA 17.97 SQM | 193.43 SQFT

TOTAL 147.75 SQM | 1590.37 SQFT

BALCONY

PRIMARY BEDROOM

ENTRANCE

4.7x1.8m

2.1x1.6m

BR