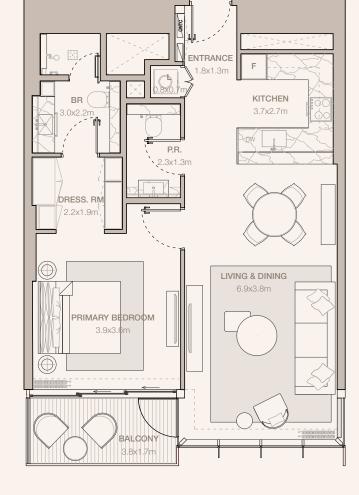

#### 1-BEDROOM TYPE A1

TOWER A

UNIT NUMBER 4406, 4606, 4806, 5006, 5206, 5406

SUITE AREA 66.85 SQM | 719.57 SQFT BALCONY AREA

13.21 SQM | 142.19 SQFT TOTAL 80.06 SQM | 861.76 SQFT

UNIT NUMBER 4306, 4506, 4706, 4906, 5106, 5306

SUITE AREA 66.97 SQM | 720.86 SQFT BALCONY AREA

13.21 SQM | 142.19 SQFT TOTAL 80.18 SQM | 863.05 SQFT

RESIDENCES
—
EMIRATES TOWERS