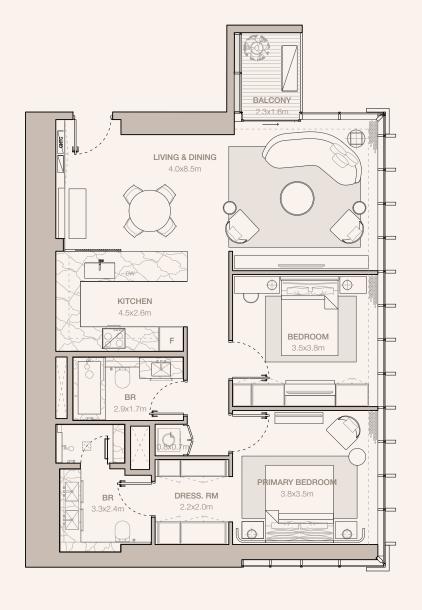

#### 2-BEDROOM TYPE B3A

TOWER A

UNIT NUMBER

404, 504, 604, 704, 804, 904, 1004, 1104, 1204, 1304, 1404, 1504, 1604, 1704, 1804, 1904, 2004, 2104, 2204, 2304, 2404, 2504, 2604

SUITE AREA 129.79 SQM | 1397.05 SQFT

BALCONY AREA 17.96 SQM | 193.32 SQFT

TOTAL 147.75 SQM | 1590.37 SQFT

RESIDENCES
—
EMIRATES TOWERS

BALCONY AREA 17.97 SQM | 193.43 SQFT

TOTAL 147.75 SQM | 1590.37 SQFT

BALCONY

PRIMARY BEDROOM

ENTRANCE

4.7x1.8m

2.1x1.6m

BR

BR

RESIDENCES
—
EMIRATES TOWERS