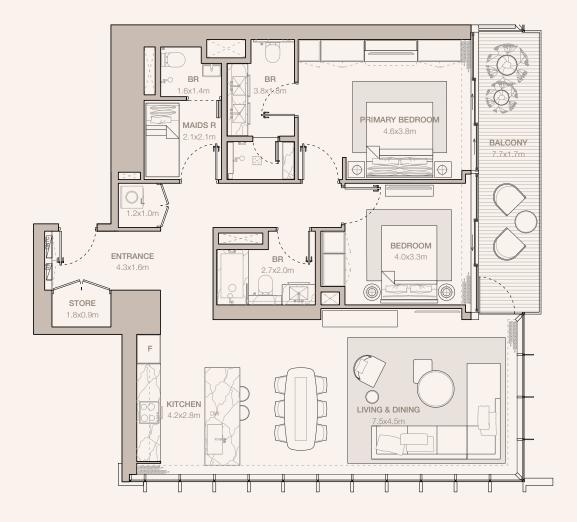

#### 2-BEDROOM TYPE B1

TOWER A

UNIT NUMBER 3704, 3804, 3904, 4004

SUITE AREA 103.32 SQM | 1112.13 SQFT

BALCONY AREA 4.53 SQM | 48.76 SQFT

TOTAL 107.85 SQM | 1160.89 SQFT

UNIT NUMBER 1105, 1205

SUITE AREA 103.33 SQM | 1112.23 SQFT

BALCONY AREA 4.87 SQM | 52.42 SQFT

TOTAL 108.20 SQM | 1164.66 SQFT

UNIT NUMBER 805, 905, 1005, 1305, 1405, 1505, 1605, 1705, 1805, 1905, 2005, 2105, 2205, 2305, 2405, 2505, 2605

SUITE AREA 103.33 SQM | 1112.23 SQFT

BALCONY AREA 4.89 SQM | 52.64 SQFT

TOTAL 108.22 SQM | 1164.87 SQFT

RESIDENCES
—
EMIRATES TOWERS

## 2-BEDROOM TYPE B1 (CONTINUED)

TOWER A

UNIT NUMBER 4104, 4204, 4304, 4404, 4504, 4604, 4704, 4804, 4904, 5004, 5104, 5204, 5304, 5404

SUITE AREA 103.32 SQM | 1112.13 SQFT

BALCONY AREA 4.91 SQM | 52.85 SQFT

TOTAL 108.23 SQM | 1164.98 SQFT

UNIT NUMBER 2801, 2901, 3001

SUITE AREA 103.33 SQM | 1112.23 SQFT

BALCONY AREA 4.94 SQM | 53.17 SQFT

108.27 SQM | 1165.41 SQFT

RESIDENCES
—
EMIRATES TOWERS