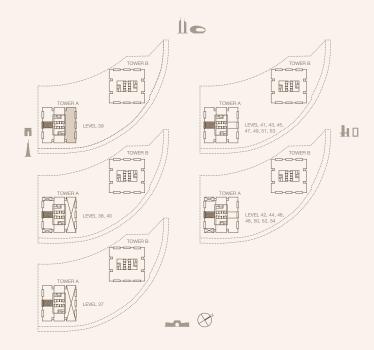

UITE AREA 66.97 SQM | 720.86 SQFT BALCONY AREA

13.21 SQM | 142.19 SQFT TOTAL 80.18 SQM | 863.05 SQFT







RESIDENCES
—
EMIRATES TOWERS

#### 1-BEDROOM TYPE A1 - N1

TOWER A

UNIT NUMBER 4106

SUITE AREA 67.21 SQM | 723.44 SQFT

BALCONY AREA 13.21 SQM | 142.19 SQFT

| 101AL | 80.42 SQM | 865.63 SQFT







RESIDENCES
—
EMIRATES TOWERS

#### 1-BEDROOM TYPE A1 - N2

TOWER A

UNIT NUMBER 4206

SUITE AREA 67.2 SQM | 723.33 SQFT

BALCONY AREA 13.21 SQM | 142.19 SQFT

| 101AL | 80.41 SQM | 865.53 SQFT







RESIDENCES
—
EMIRATES TOWERS

#### 1-BEDROOM TYPE A1A

TOWER A

UNIT NUMBER

3702, 3802, 3902, 4002, 4102, 4202, 4302, 4402, 4502, 4602, 4702, 4802, 4902, 5002, 5102, 5202, 5302, 5402

SUITE AREA 68.53 SQM | 737.65 SQFT

BALCONY AREA 13.21 SQM | 142.19 SQFT

TOTAL 81.74 SQM | 879.84 SQFT







RESIDENCES
—
EMIRATES TOWERS

#### 1-BEDROOM TYPE A1A - H1

TOWER A

UNIT NUMBER 3302

SUITE AREA 70.39 SQM | 757.67 SQFT

BALCONY AREA 13.08 SQM | 140.79 SQFT

TOTAL 83.47 SQM | 898.46 SQFT







RESIDENCES
—
EMIRATES TOWERS

#### 1-BEDROOM TYPE A1A - H2

TOWER A

UNIT NUMBER 3402

SUITE AREA 70.26 SQM | 756.27 SQFT

BALCONY AREA 13.21 SQM | 142.19 SQFT

TOTAL 83.47 SQM | 898.46 SQFT







RESIDENCES
—
EMIRATES TOWERS

#### 1-BEDROOM TYPE A2

TOWER A

UNIT NUMBER

1007, 1307, 1407, 1507, 1607, 1707, 1807, 1907, 2007, 2107, 2207, 2307, 2407, 2507, 2607, 2702, 2803, 2903, 3003, 3102, 3202, 3305

SUITE AREA 74.45 SQM | 801.37 SQFT

BALCONY AREA 6.6 SQM | 71.04 SQFT

TOTAL 81.05 SQM | 872.41 SQFT







RESIDENCES
—
EMIRATES TOWERS

#### 1-BEDROOM TYPE A2 (M)

TOWER A

UNIT NUMBER

10