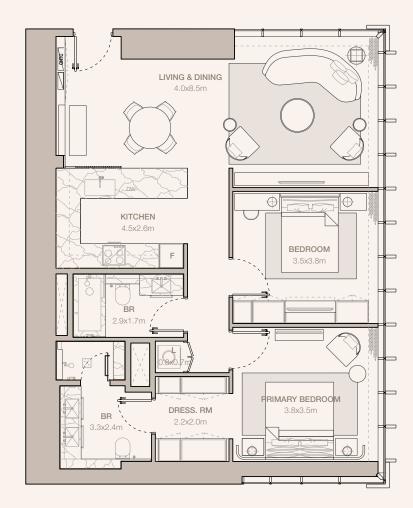

#### 2-BEDROOM TYPE B3A (M)

TOWER A

UNIT NUMBER

401, 501, 601, 701, 801, 901, 1001, 1101, 1201, 1301, 1401, 1501, 1601, 1701, 1801, 1901, 2001, 2101, 2201, 2301, 2401, 2501, 2601

SUITE AREA 129.78 SQM | 1396.94 SQFT

BALCONY AREA 17.97 SQM | 193.43 SQFT

TOTAL 147.75 SQM | 1590.37 SQFT

BALCONY

PRIMARY BEDROOM

ENTRANCE

4.7x1.8m

2.1x1.6m

BR