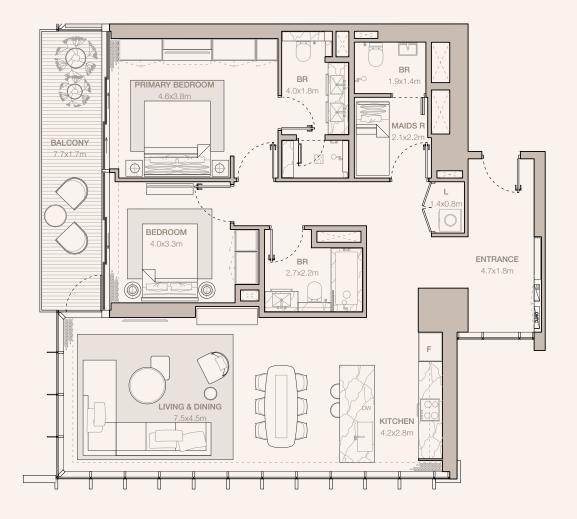

#### 2-BEDROOM TYPE B3A

TOWER A

UNIT NUMBER

404, 504, 604, 704, 804, 904, 1004, 1104, 1204, 1304, 1404, 1504, 1604, 1704, 1804, 1904, 2004, 2104, 2204, 2304, 2404, 2504, 2604

SUITE AREA 129.79 SQM | 1397.05 SQFT

BALCONY AREA 17.96 SQM | 193.32 SQFT

TOTAL 147.75 SQM | 1590.37 SQFT

RESIDENCES
—
EMIRATES TOWERS

#### 2-BEDROOM TYPE B3A (M)

TOWER A

UNIT NUMBER

401, 501, 601, 701, 801, 901, 1001, 1101, 1201, 1301, 1401, 1501, 1601, 1701, 1801, 1901, 2001, 2101, 2201, 2301, 2401, 2501, 2601

SUITE AREA 129.78 SQM | 1396.94 SQFT

BALCONY AREA 17.97 SQM | 193.43 SQFT

TOTAL 147.75 SQM | 1590.37 SQFT

BALCONY

PRIMARY BEDROOM

ENTRANCE

4.7x1.8m

2.1x1.6m

BR