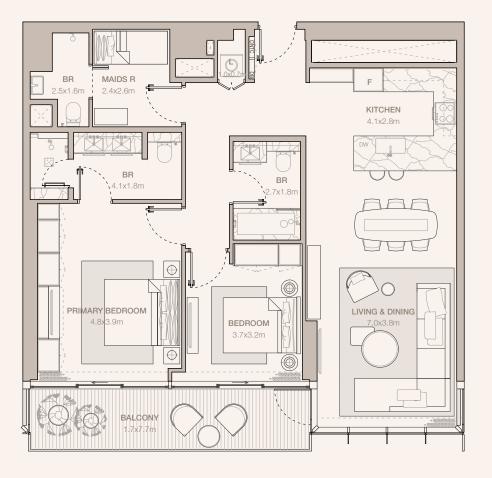

#### 2-BEDROOM TYPE B2

TOWER A

UNIT NUMBER 3403, 3803, 4003, 4203

SUITE AREA 114.13 SQM | 1228.49 SQFT BALCONY AREA 13.43 SQM | 144.56 SQFT

TOTAL 127.56 SQM | 1373.04 SQFT

UNIT NUMBER 4403, 4603, 4803, 5003, 5203, 5403

SUITE AREA 114.26 SQM | 1229.88 SQFT

BALCONY AREA 13.3 SQM | 143.16 SQFT

TOTAL 127.56 SQM | 1373.04 SQFT

RESIDENCES
—
EMIRATES TOWERS