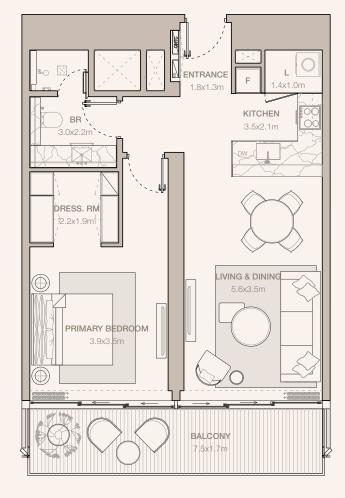

#### 1-BEDROOM TYPE A1A

TOWER A

UNIT NUMBER

3702, 3802, 3902, 4002, 4102, 4202, 4302, 4402, 4502, 4602, 4702, 4802, 4902, 5002, 5102, 5202, 5302, 5402

SUITE AREA 68.53 SQM | 737.65 SQFT

BALCONY AREA 13.21 SQM | 142.19 SQFT

TOTAL 81.74 SQM | 879.84 SQFT

RESIDENCES
—
EMIRATES TOWERS