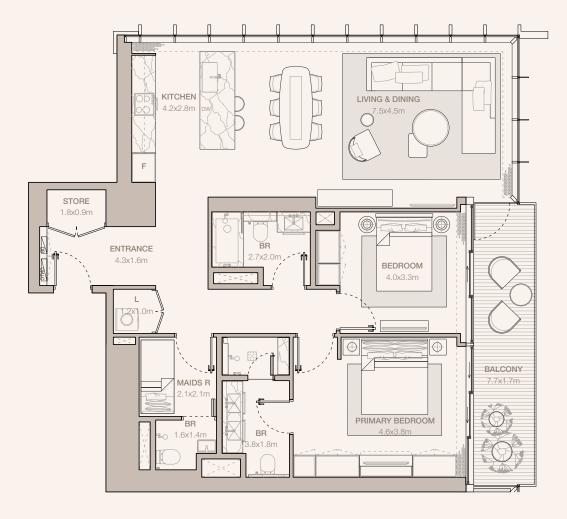

#### 2-BEDROOM TYPE B1

TOWER A

UNIT NUMBER 3704, 3804, 3904, 4004

SUITE AREA 103.32 SQM | 1112.13 SQFT

BALCONY AREA 4.53 SQM | 48.76 SQFT

TOTAL 107.85 SQM | 1160.89 SQFT

UNIT NUMBER 1105, 1205

SUITE AREA 103.33 SQM | 1112.23 SQFT

BALCONY AREA 4.87 SQM | 52.42 SQFT

TOTAL 108.20 SQM | 1164.66 SQFT

UNIT NUMBER 805, 905, 1005, 1305, 1405, 1505, 1605, 1705, 1805, 1905, 2005, 2105, 2205, 2305, 2405, 2505, 2605

SUITE AREA 103.33 SQM | 1112.23 SQFT

BALCONY AREA 4.89 SQM | 52.64 SQFT

TOTAL 108.22 SQM | 1164.87 SQFT

RESIDENCES
—
EMIRATES TOWERS

## 2-BEDROOM TYPE B1 (CONTINUED)

TOWER A

UNIT NUMBER 4104, 4204, 4304, 4404, 4504, 4604, 4704, 4804, 4904, 5004, 5104, 5204, 5304, 5404

SUITE AREA 103.32 SQM | 1112.13 SQFT

BALCONY AREA 4.91 SQM | 52.85 SQFT

TOTAL 108.23 SQM | 1164.98 SQFT

UNIT NUMBER 2801, 2901, 3001

SUITE AREA 103.33 SQM | 1112.23 SQFT

BALCONY AREA 4.94 SQM | 53.17 SQFT

108.27 SQM | 1165.41 SQFT

RESIDENCES
—
EMIRATES TOWERS