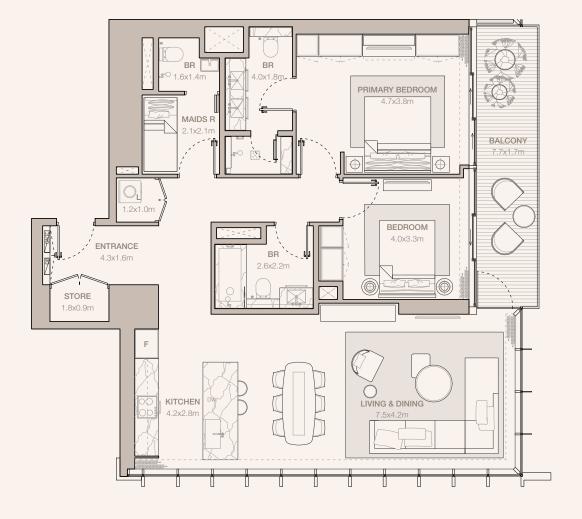

#### 2-BEDROOM TYPE B3A

TOWER A

UNIT NUMBER

404, 504, 604, 704, 804, 904, 1004, 1104, 1204, 1304, 1404, 1504, 1604, 1704, 1804, 1904, 2004, 2104, 2204, 2304, 2404, 2504, 2604

SUITE AREA 129.79 SQM | 1397.05 SQFT

BALCONY AREA 17.96 SQM | 193.32 SQFT

TOTAL 147.75 SQM | 1590.37 SQFT

RESIDENCES
—
EMIRATES TOWERS

BALCONY AREA 17.97 SQM | 193.43 SQFT

TOTAL 147.75 SQM | 1590.37 SQFT

BALCONY

PRIMARY BEDROOM

ENTRANCE

4.7x1.8m

2.1x1.6m

BR

BR

RESIDENCES
—
EMIRATES TOWERS