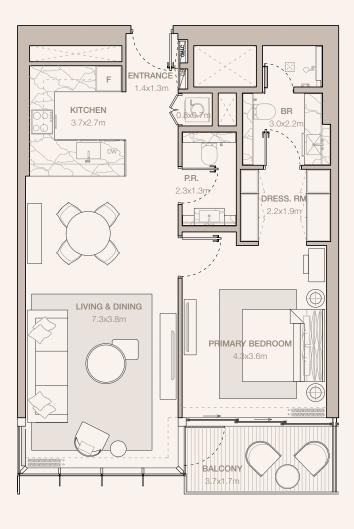

#### 1-BEDROOM TYPE A1

TOWER A

UNIT NUMBER 4406, 4606, 4806, 5006, 5206, 5406

SUITE AREA 66.85 SQM | 719.57 SQFT BALCONY AREA

13.21 SQM | 142.19 SQFT TOTAL 80.06 SQM | 861.76 SQFT

UNIT NUMBER 4306, 4506, 4706, 4906, 5106, 5306

SUITE AREA 66.97 SQM | 720.86 SQFT BALCONY AREA

13.21 SQM | 142.19 SQFT TOTAL 80.18 SQM | 863.05 SQFT

RESIDENCES
—
EMIRATES TOWERS