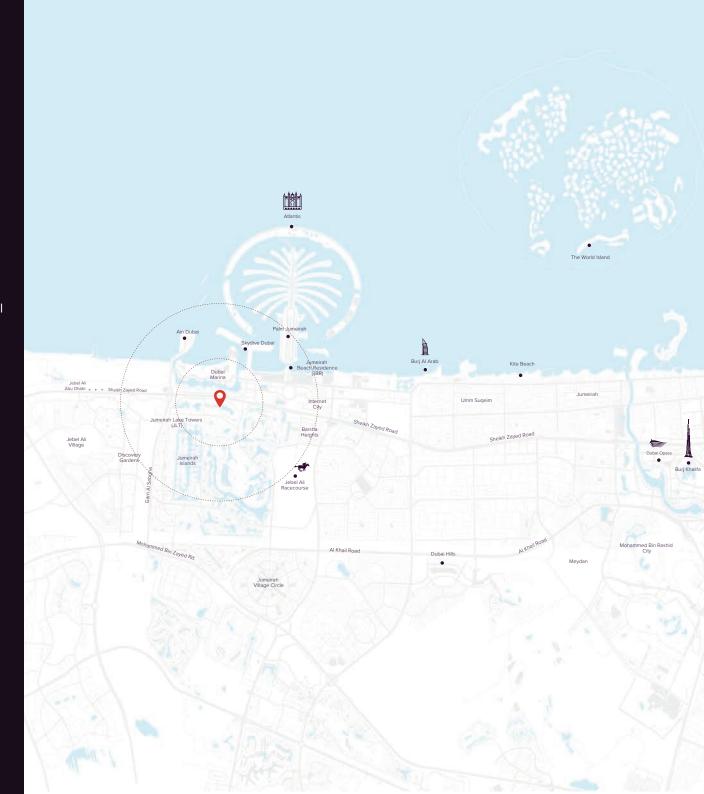

### Your Neighborhood

- Dubai Marina (6 min.)
- Ain Dubai (9 min.)
- Skydive Dubai (10 min.)
- Palm Jumeirah (11 min.)
- JBR (**7** min.)
- Jumeirah Islands (7 min.)
- Internet City (8 min.)
- Jebel Ali Racecourse (12 min.)
- Burj Al-Arab (15 min.)
- Jebel Ali (19 min.)
- Abu Dhabi (45 min.)