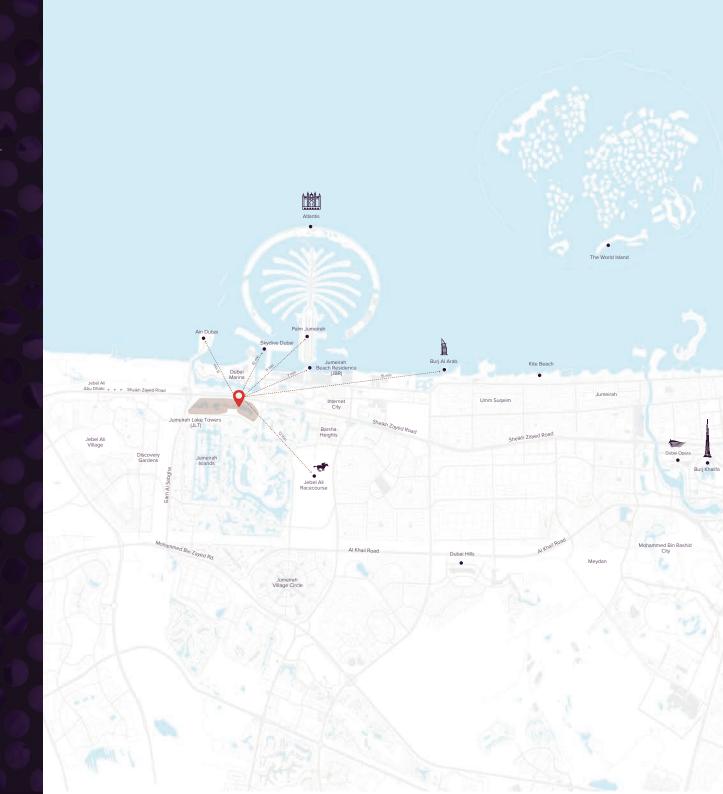

### Your Neighborhood

- Dubai Marina (6 min.)
- Ain Dubai (9 min.)
- Skydive Dubai (10 min.)
- Palm Jumeirah (11 min.)
- JBR (**7** min.)
- Jumeirah Islands (7 min.)
- Internet City (8 min.)
- Jebel Ali Racecourse (12 min.)
- Burj Al-Arab (15 min.)
- Jebel Ali (19 min.)
- Abu Dhabi (45 min.)