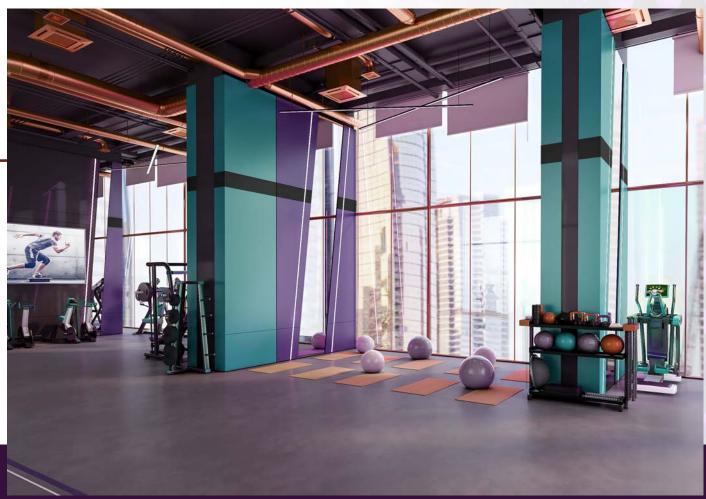

### HEALTH CLUB & GYM

The luxurious features of MBL SIGNATURE put it in a league of its own with a fully equipped state of the art gym including sauna and steam room, or relax and unwind in the Jacuzzi after your workout