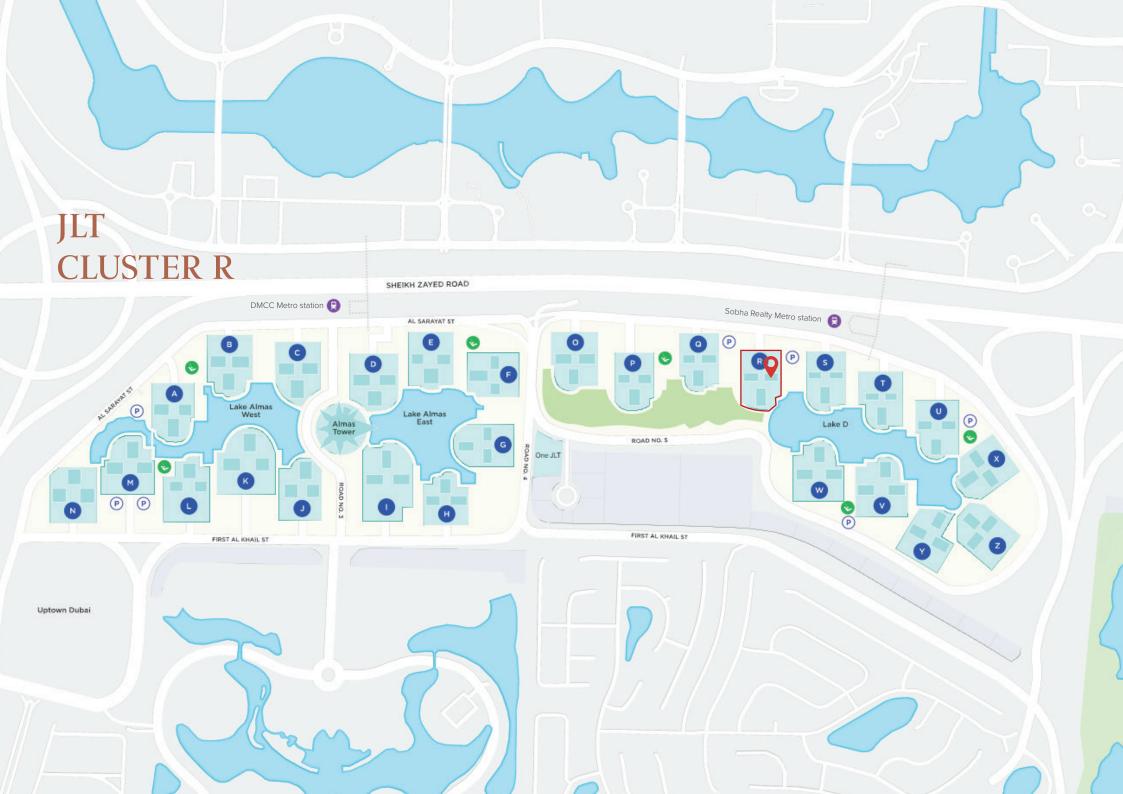

### Your Neighborhood

- Dubai Marina (6 min.)
- Ain Dubai (9 min.)
- Skydive Dubai (10 min.)
- Palm Jumeirah (11 min.)
- JBR (**7** min.)
- Jumeirah Islands (7 min.)
- Internet City (8 min.)
- Jebel Ali Racecourse (12 min.)
- Burj Al-Arab (15 min.)
- Jebel Ali (19 min.)
- Abu Dhabi (45 min.)