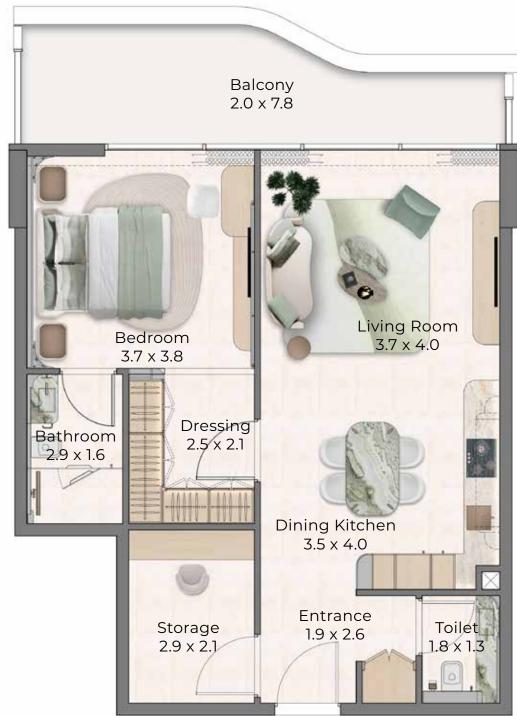

# FLOOR PLANS

Flow Residences showcases an elegant array of carefully designed floor plans, including one-, two-, and three-bedroom apartments alongside stylish townhouses—each thoughtfully tailored to accommodate diverse lifestyle needs. For those desiring a heightened living experience, the premium three-bedroom deluxe offers generous space, refined comfort, and a touch of understated luxury. Every residence is designed to welcome natural light, promote seamless functionality, and reflect the calming spirit of coastal living.

# TYPE 2

Ν

|                 | sq.m.   | sq.ft.    |
|-----------------|---------|-----------|
| Apartment Size: | 110     | 1185      |
| Balcony Size:   | 15-57   | 158-610   |
| Total Size:     | 125-167 | 1343-1795 |

#### TYPICAL FLOOR PLAN

Apartment No.

103, 203 & 403