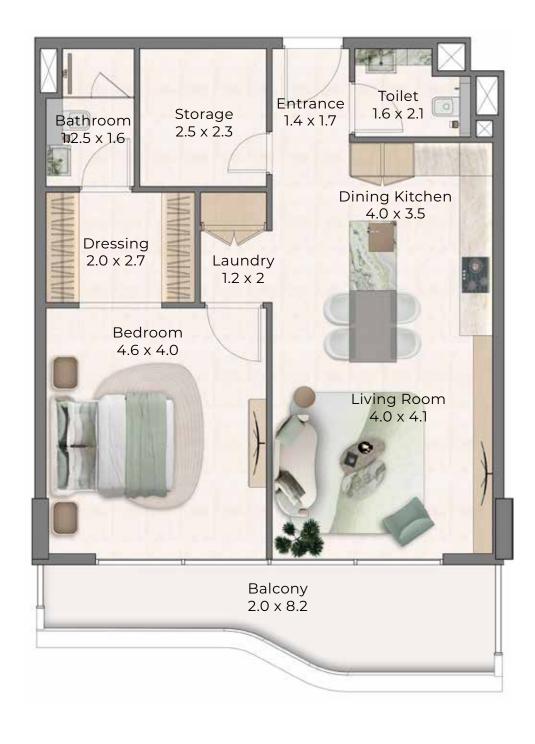

# FLOOR PLANS

Flow Residences showcases an elegant array of carefully designed floor plans, including one-, two-, and three-bedroom apartments alongside stylish townhouses—each thoughtfully tailored to accommodate diverse lifestyle needs. For those desiring a heightened living experience, the premium three-bedroom deluxe offers generous space, refined comfort, and a touch of understated luxury. Every residence is designed to welcome natural light, promote seamless functionality, and reflect the calming spirit of coastal living.

#### Apartment No.

209, 309, 409, 509 & 605

208, 308, 408, 508 & 604

Apartment No.

Apartment No.

106

| 1 BEDROOM       |       | TYPE 2  |
|-----------------|-------|---------|
|                 | sq.m. | sq.ft.  |
| Apartment Size: | 71    | 760     |
| Balcony Size:   | 13-14 | 136-153 |
| Total Size:     | 83-85 | 896-913 |