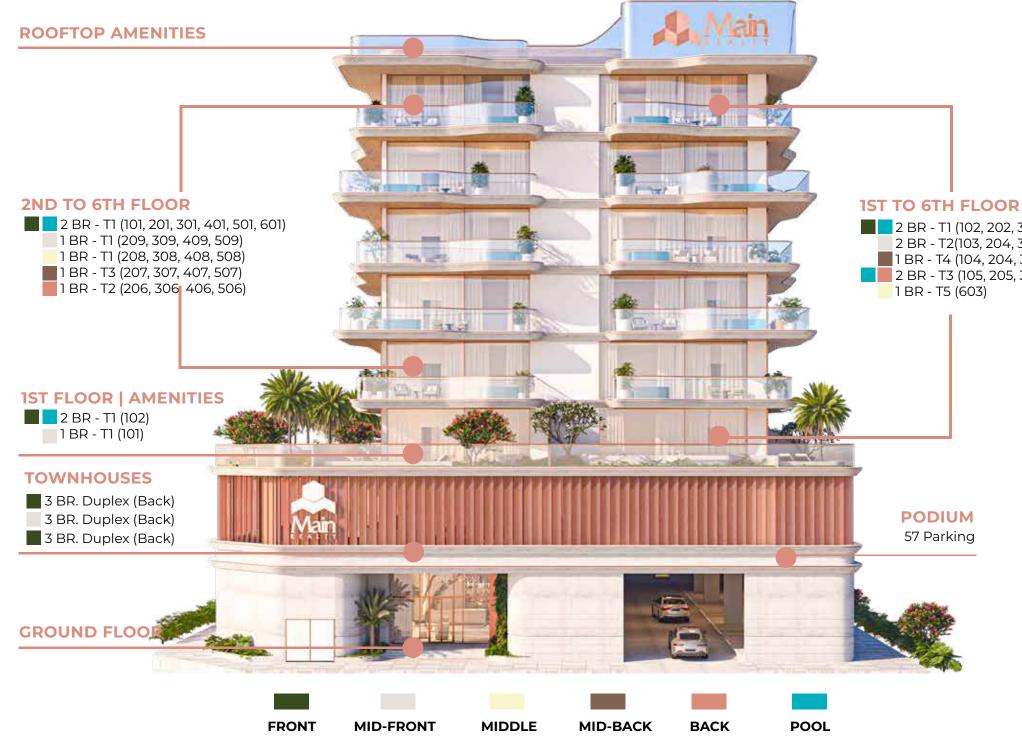

### **GROUND FLOOR**

Lobby, Recieving Area, Elevators, Guard Room, Telephone Room, Mep, CCTV Room and Garbage Room

### **1ST FLOOR AMENITIES**

BBQ Area, Kid's Playground, Splash Pool, Kid's Pool, Outdoor Gym, Outdoor Meeting and Private Garden

### **APARTMENTS**

G - Podium | 3 Bedroom Townhouses

1F | 1, 2, 3 Bedrooms Apartment 1F - 6F | 1 to 2 Bedrooms Apartment

2 BR - T1 (102, 202, 302, 402, 502, 602) 2 BR - T2(103, 204, 303, 403, 503) I BR - T4 (104, 204, 304, 404, 604) 2 BR - T3 (105, 205, 305, 405, 505)

### **ROOFTOP AMENITIES**

Sunbathing Area, Water Lounges, Cabana, Infinity Pool, Pool Bar, Dj Booth, Bar's/ Seating Zone, Shift for Pod, Outdoor Meeting Yoga Area, Garden and Sandy Outdoor Seating