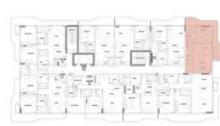

# TYPICAL FLOOR PLAN

Apartment No.

TYPE 1

|                 | sq.m.   | sq.ft.    |
|-----------------|---------|-----------|
| Apartment Size: | 104     | 1117-1122 |
| Balcony Size:   | 33-107  | 351-1156  |
| Total Size:     | 136-211 | 1467-2273 |

#### **TYPICAL FLOOR PLAN**

101, 102, 201, 202, 401, 402, 601 & 602 301, 302, 501 & 502