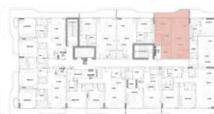

#### **TYPICAL FLOOR PLAN**

Apartment No.

206 & 406

Ν

Apartment No. 306 & 506

| 1 BEDROOM       |        | TYPE 4   |
|-----------------|--------|----------|
|                 | sq.m.  | sq.ft.   |
| Apartment Size: | 76     | 821      |
| Balcony Size:   | 14-34  | 146-363  |
| Total Size:     | 90-110 | 967-1184 |

#### Apartment No.

204 & 404

Apartment No.

58

Apartment No.