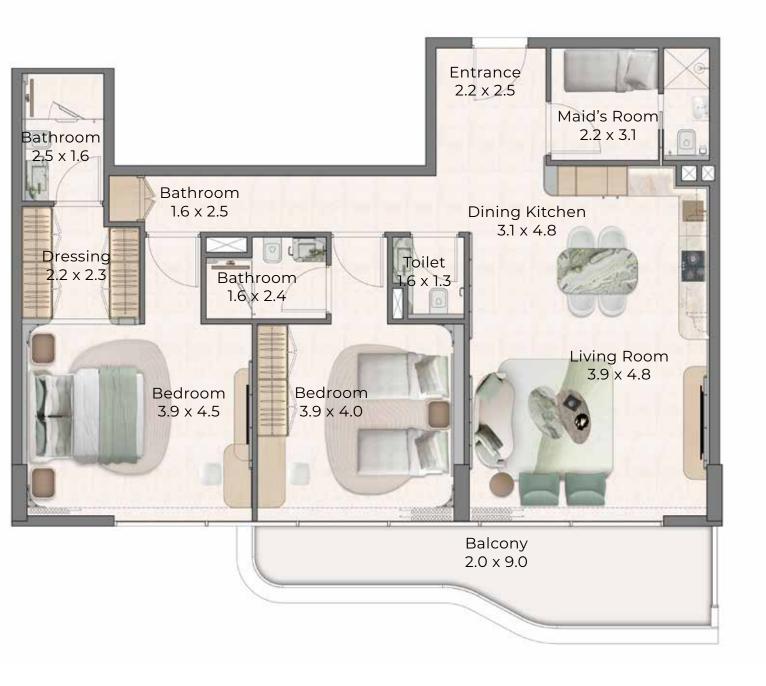

# FLOOR PLANS

Flow Residences showcases an elegant array of carefully designed floor plans, including one-, two-, and three-bedroom apartments alongside stylish townhouses—each thoughtfully tailored to accommodate diverse lifestyle needs. For those desiring a heightened living experience, the premium three-bedroom deluxe offers generous space, refined comfort, and a touch of understated luxury. Every residence is designed to welcome natural light, promote seamless functionality, and reflect the calming spirit of coastal living.

Apartment No.

205 & 405

N

Apartment No. 305 & 305

|                 | sq.m. | sq.ft. |
|-----------------|-------|--------|
| Apartment Size: | 145   | 1579   |
| Balcony Size:   | 118   | 1271   |
| Total Size:     | 265   | 2850   |