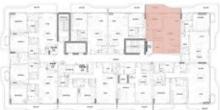

#### **TYPICAL FLOOR PLAN**

Apartment No.

206 & 406

Ν

Apartment No. 306 & 506

| 1 BEDROOM       |        | TYPE 4   |
|-----------------|--------|----------|
|                 | sq.m.  | sq.ft.   |
| Apartment Size: | 76     | 821      |
| Balcony Size:   | 14-34  | 146-363  |
| Total Size:     | 90-110 | 967-1184 |

#### Apartment No.

204 & 404

Apartment No.

58

Apartment No.