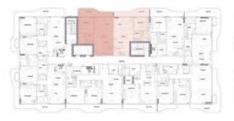

#### **TYPICAL FLOOR PLAN**

Apartment No.

206 & 406

Ν

Apartment No. 306 & 506

| 1 BEDROOM       |        | TYPE 4   |
|-----------------|--------|----------|
|                 | sq.m.  | sq.ft.   |
| Apartment Size: | 76     | 821      |
| Balcony Size:   | 14-34  | 146-363  |
| Total Size:     | 90-110 | 967-1184 |

#### Apartment No.

204 & 404

Apartment No.

58

Apartment No.