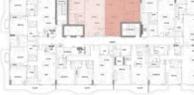

#### **TYPICAL FLOOR PLAN**

Apartment No.

206 & 406

Ν

Apartment No. 306 & 506

| 1 BEDROOM       |        | TYPE 4   |
|-----------------|--------|----------|
|                 | sq.m.  | sq.ft.   |
| Apartment Size: | 76     | 821      |
| Balcony Size:   | 14-34  | 146-363  |
| Total Size:     | 90-110 | 967-1184 |

#### Apartment No.

204 & 404

Apartment No.

58

Apartment No.