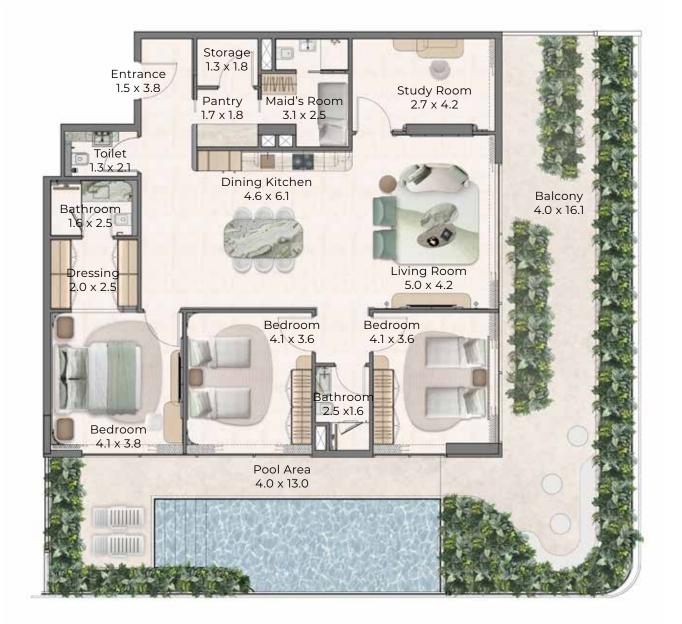

# TYPICAL FLOOR PLAN

Apartment No.

TYPE 1

|                 | sq.m.   | sq.ft.    |
|-----------------|---------|-----------|
| Apartment Size: | 104     | 1117-1122 |
| Balcony Size:   | 33-107  | 351-1156  |
| Total Size:     | 136-211 | 1467-2273 |

#### **TYPICAL FLOOR PLAN**

101, 102, 201, 202, 401, 402, 601 & 602 301, 302, 501 & 502