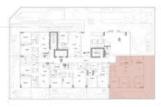

#### **TYPICAL FLOOR PLAN**

Apartment No.

206 & 406

Ν

Apartment No. 306 & 506

| 1 BEDROOM       |        | TYPE 4   |
|-----------------|--------|----------|
|                 | sq.m.  | sq.ft.   |
| Apartment Size: | 76     | 821      |
| Balcony Size:   | 14-34  | 146-363  |
| Total Size:     | 90-110 | 967-1184 |

#### Apartment No.

204 & 404

Apartment No.

58

Apartment No.