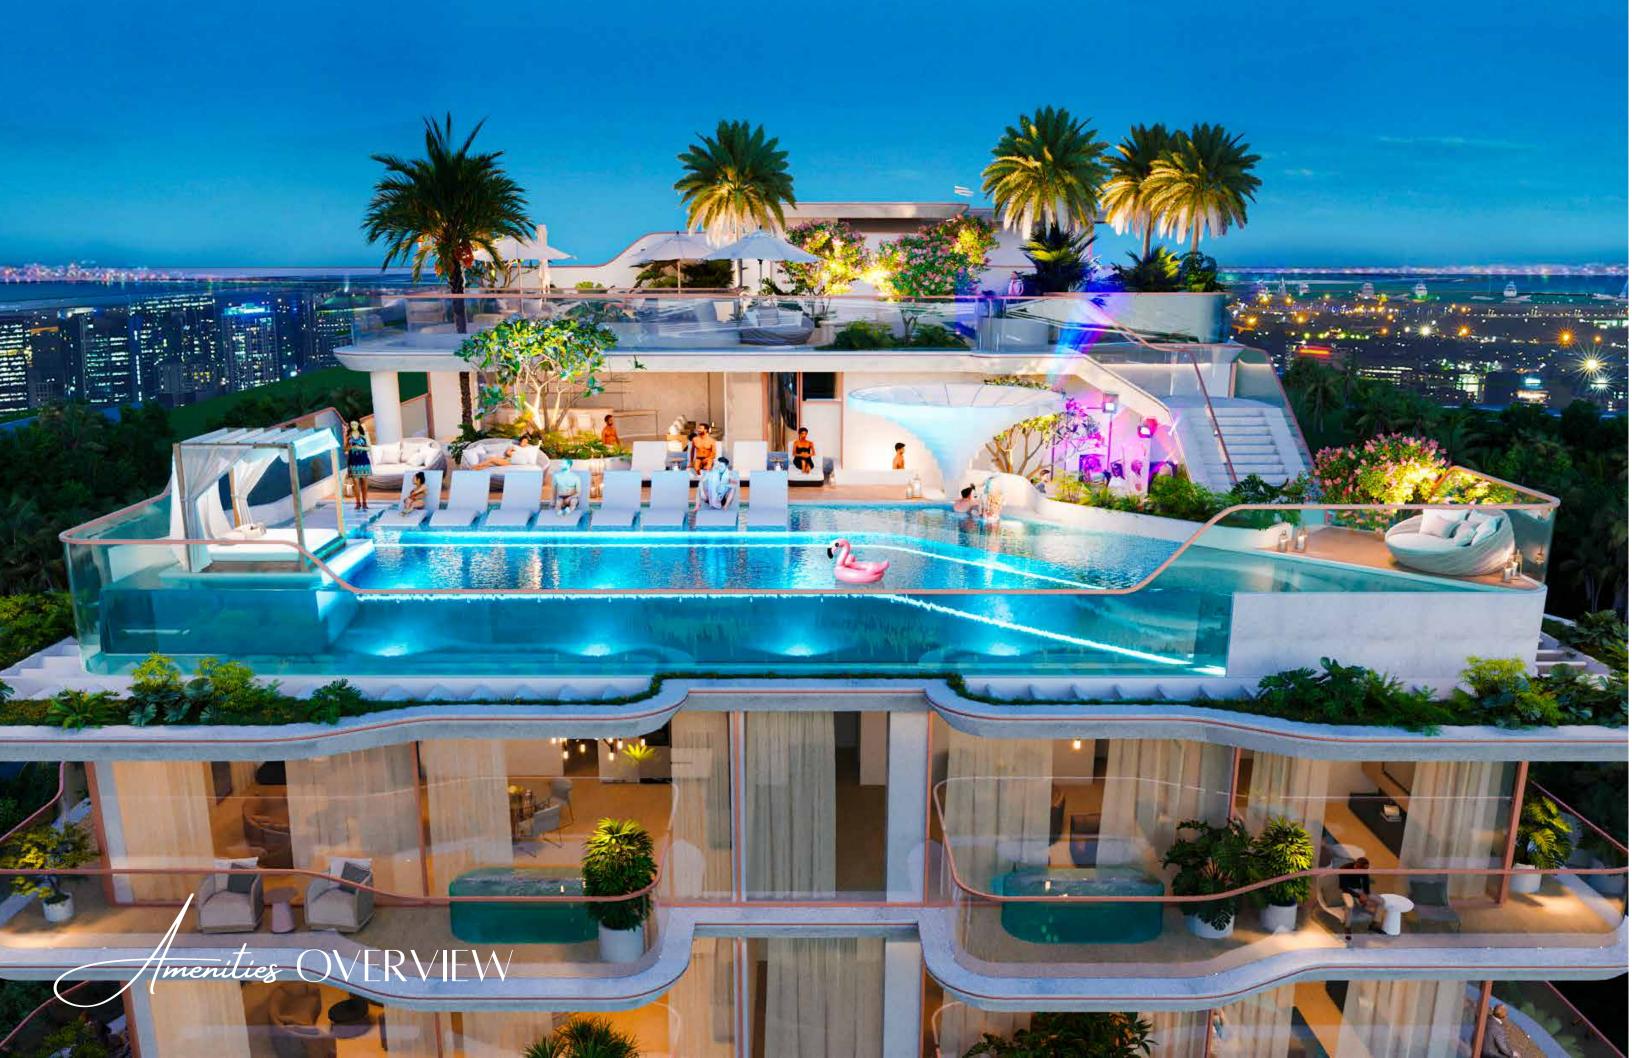

### **ROOFTOP AMENITIES**

Sunbathing Area, Water Lounges, Cabana, Infinity Pool, Pool Bar, Dj Booth, Bar's/ Seating Zone, Shift for Pod, Outdoor Meeting Yoga Area, Garden and Sandy Outdoor Seating

# 16 WORLD-CLASS AMENITIES

### Experience a lifestyle defined by excellence

where world-class amenities surround you with comfort, convenience, and luxury at every turn. From serene leisure spaces to state-of-the-art facilities, every detail is designed to elevate your everyday.