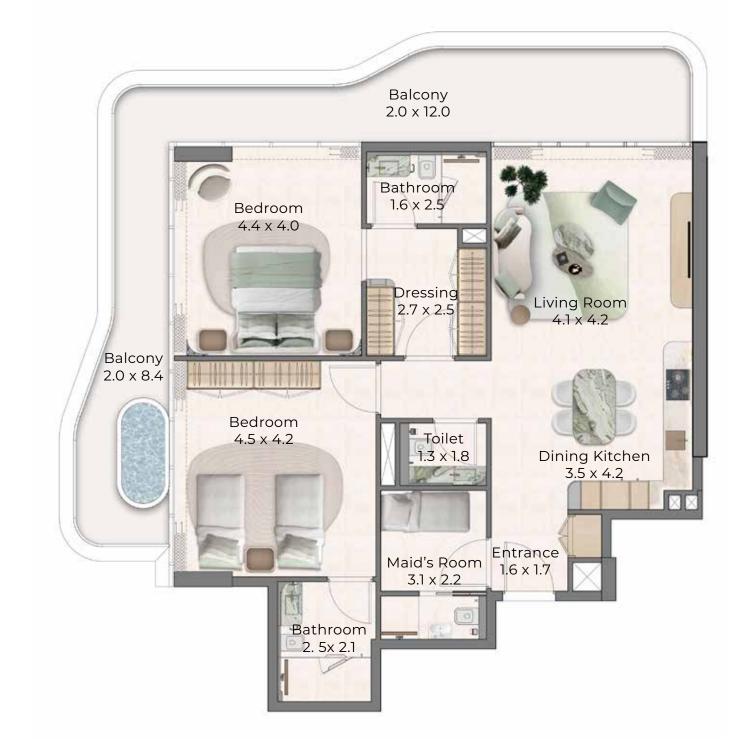

Apartment No.

205 & 405

N

Apartment No. 305 & 305

|                 | sq.m. | sq.ft. |
|-----------------|-------|--------|
| Apartment Size: | 145   | 1579   |
| Balcony Size:   | 118   | 1271   |
| Total Size:     | 265   | 2850   |