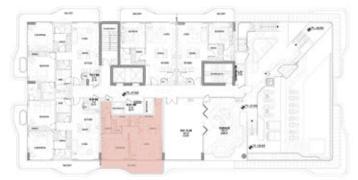

# FLOOR PLANS

Flow Residences showcases an elegant array of carefully designed floor plans, including one-, two-, and three-bedroom apartments alongside stylish townhouses—each thoughtfully tailored to accommodate diverse lifestyle needs. For those desiring a heightened living experience, the premium three-bedroom deluxe offers generous space, refined comfort, and a touch of understated luxury. Every residence is designed to welcome natural light, promote seamless functionality, and reflect the calming spirit of coastal living.

#### **TYPICAL FLOOR PLAN**

Apartment No.

206 & 406

Ν

Apartment No. 306 & 506

| 1 BEDROOM       |        | TYPE 4   |
|-----------------|--------|----------|
|                 | sq.m.  | sq.ft.   |
| Apartment Size: | 76     | 821      |
| Balcony Size:   | 14-34  | 146-363  |
| Total Size:     | 90-110 | 967-1184 |