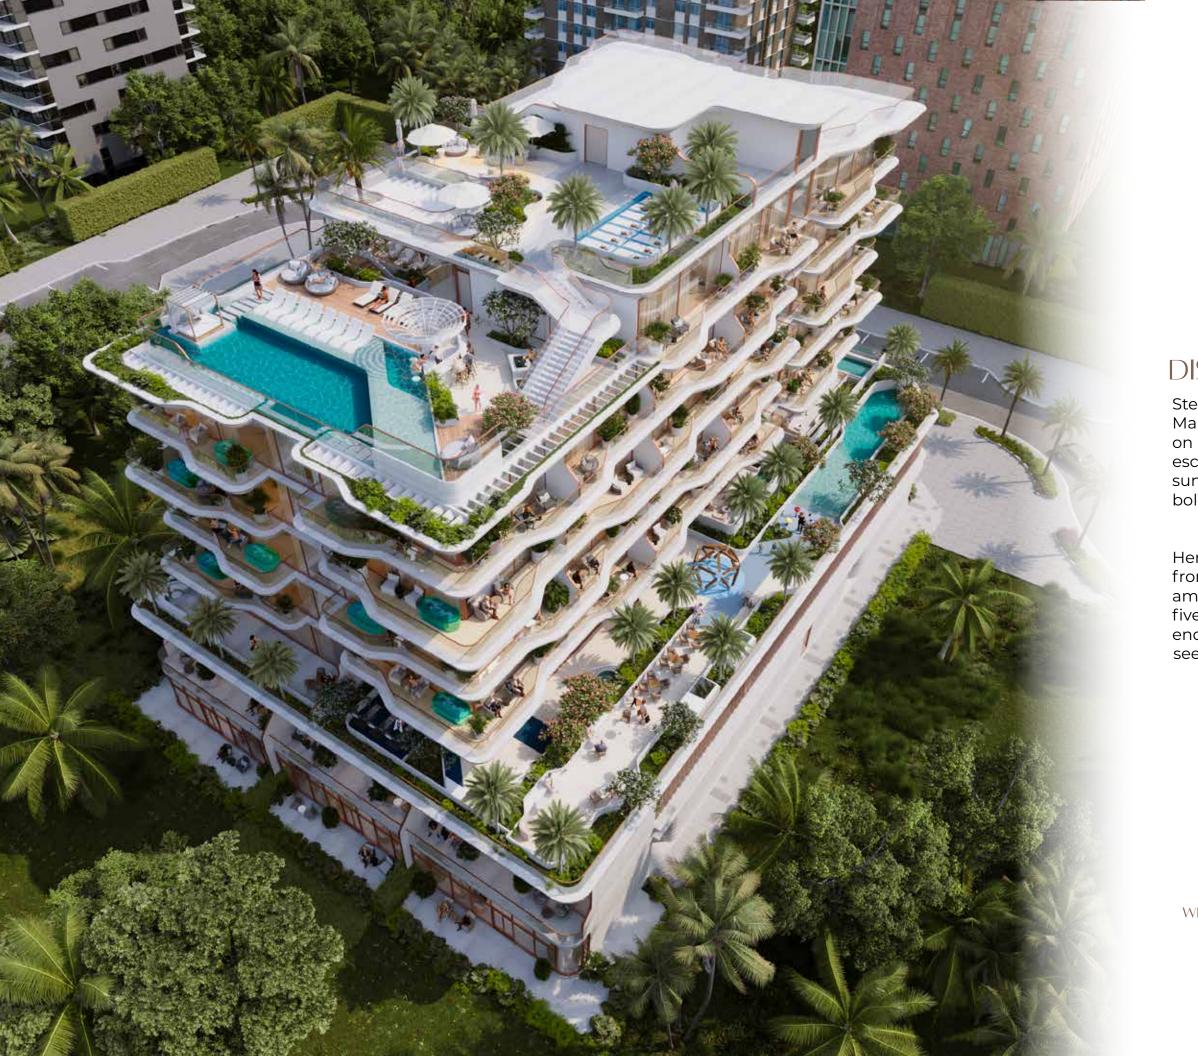

## DISCOVER THE HIDDEN PARADISE

Step into a world where luxury meets serenity — Main Realty proudly unveils an exclusive sanctuary on Dubai Island, where every day feels like a private escape on a luxury cruise. Inspired by the sun-soaked vibrance of Miami and infused with the bold glamour of Dubai, this architectural masterpiece redefines waterfront living.

Here, sophistication flows through every detail from panoramic ocean views and world-class amenities to interiors that mirror the elegance of a five-star resort. This is not just a home — it's an endless vacation, a lifestyle sculpted for those who seek peace, prestige, and unforgettable moments.

# AN ARCHITECTURAL MARVEL BLENDING Miami electric energy and Dubai's opulent glamour

LIVE BY THE SEA ubai Island

Dubai Islands Designed to promote sustainability, connectivity, and vibrant community living, it enhances mobility, supports tourism, and elevates the overall quality of life while encouraging economic progress and environmental responsibility.