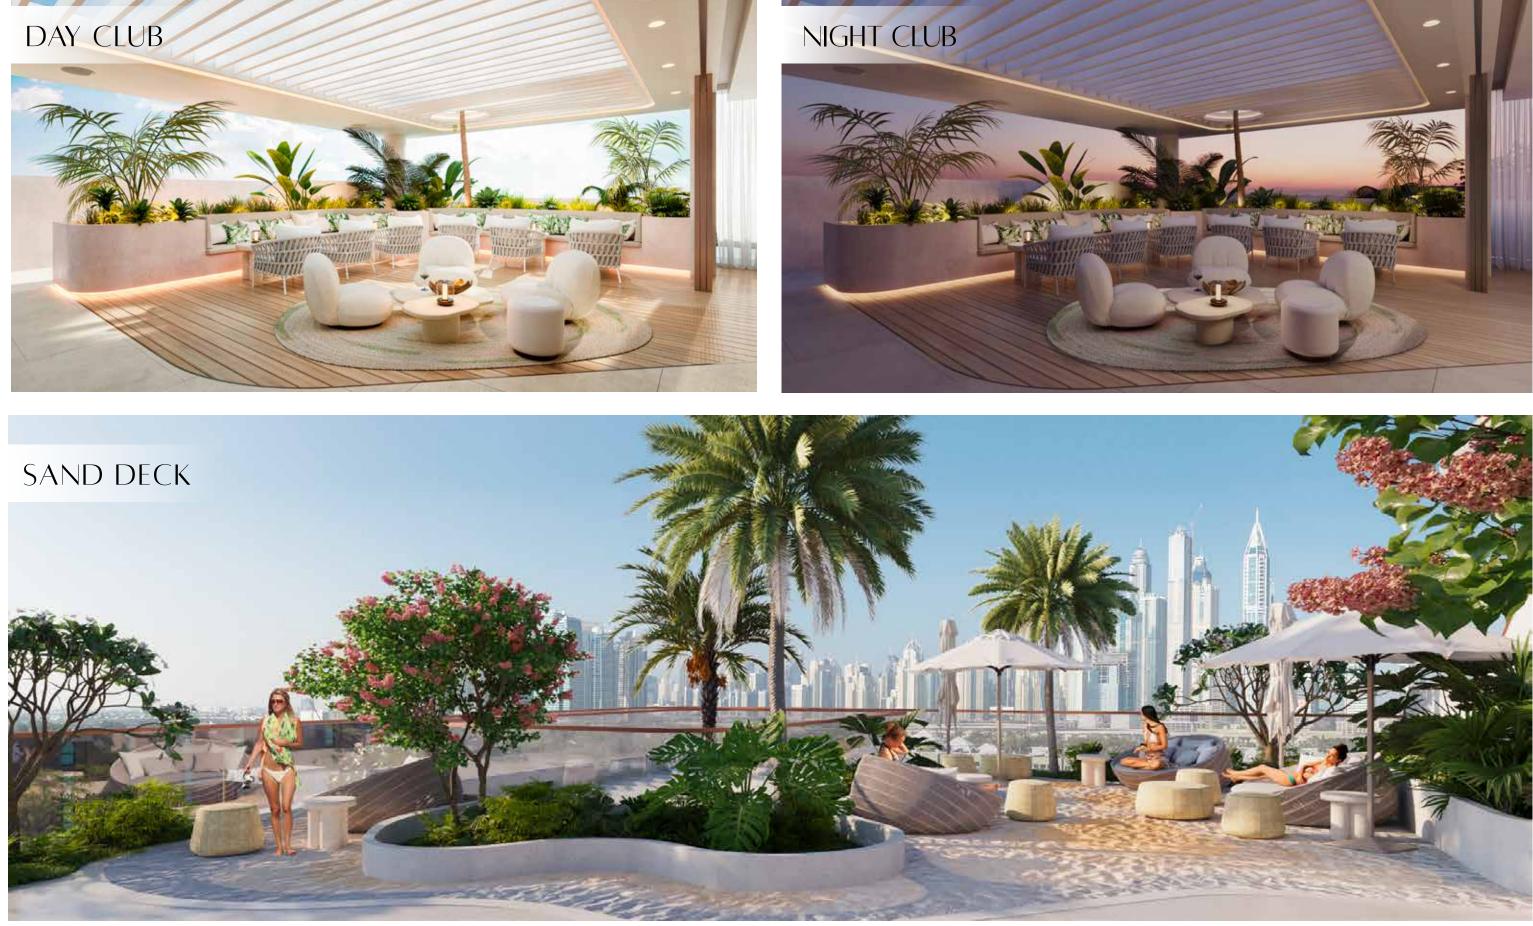

### **ROOFTOP AMENITIES**

Sunbathing Area, Water Lounges, Cabana, Infinity Pool, Pool Bar, Dj Booth, Bar's/ Seating Zone, Shift for Pod, Outdoor Meeting Yoga Area, Garden and Sandy Outdoor Seating

# 16 WORLD-CLASS AMENITIES

### Experience a lifestyle defined by excellence

where world-class amenities surround you with comfort, convenience, and luxury at every turn. From serene leisure spaces to state-of-the-art facilities, every detail is designed to elevate your everyday.