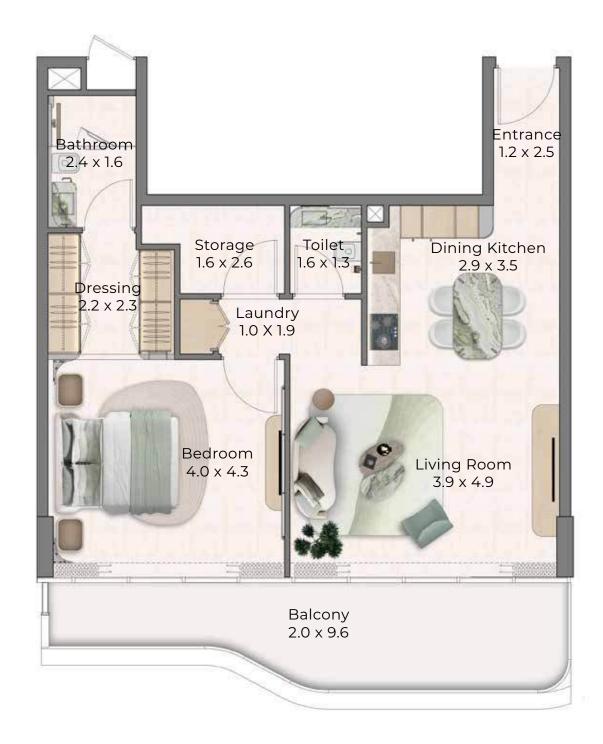

# FLOOR PLANS

Flow Residences showcases an elegant array of carefully designed floor plans, including one-, two-, and three-bedroom apartments alongside stylish townhouses—each thoughtfully tailored to accommodate diverse lifestyle needs. For those desiring a heightened living experience, the premium three-bedroom deluxe offers generous space, refined comfort, and a touch of understated luxury. Every residence is designed to welcome natural light, promote seamless functionality, and reflect the calming spirit of coastal living.

#### **TYPICAL FLOOR PLAN**

Apartment No.

206 & 406

Ν

Apartment No. 306 & 506

| 1 BEDROOM       |        | TYPE 4   |
|-----------------|--------|----------|
|                 | sq.m.  | sq.ft.   |
| Apartment Size: | 76     | 821      |
| Balcony Size:   | 14-34  | 146-363  |
| Total Size:     | 90-110 | 967-1184 |