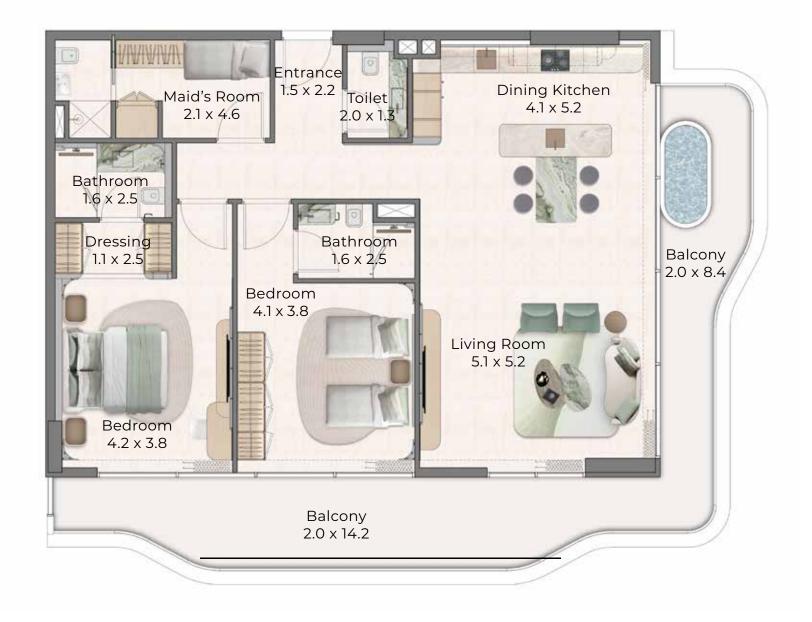

Apartment No.

205 & 405

N

Apartment No. 305 & 305

|                 | sq.m. | sq.ft. |
|-----------------|-------|--------|
| Apartment Size: | 145   | 1579   |
| Balcony Size:   | 118   | 1271   |
| Total Size:     | 265   | 2850   |