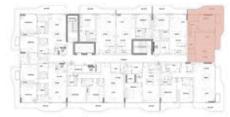

#### **TYPICAL FLOOR PLAN**

Apartment No.

206 & 406

Ν

Apartment No. 306 & 506

| 1 BEDROOM       |        | TYPE 4   |
|-----------------|--------|----------|
|                 | sq.m.  | sq.ft.   |
| Apartment Size: | 76     | 821      |
| Balcony Size:   | 14-34  | 146-363  |
| Total Size:     | 90-110 | 967-1184 |

#### Apartment No.

204 & 404

Apartment No.

58

Apartment No.