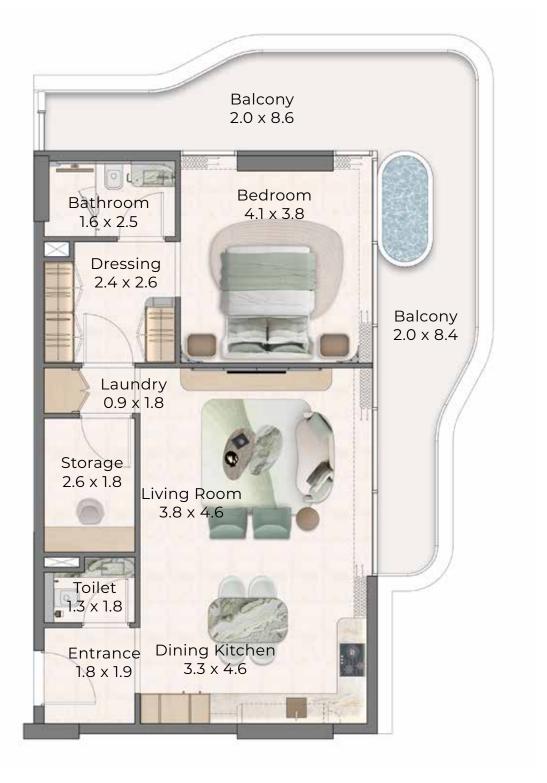

# FLOOR PLANS

Flow Residences showcases an elegant array of carefully designed floor plans, including one-, two-, and three-bedroom apartments alongside stylish townhouses—each thoughtfully tailored to accommodate diverse lifestyle needs. For those desiring a heightened living experience, the premium three-bedroom deluxe offers generous space, refined comfort, and a touch of understated luxury. Every residence is designed to welcome natural light, promote seamless functionality, and reflect the calming spirit of coastal living.

# TYPICAL FLOOR PLAN

Apartment No.

TYPE 1

|                 | sq.m.   | sq.ft.    |
|-----------------|---------|-----------|
| Apartment Size: | 104     | 1117-1122 |
| Balcony Size:   | 33-107  | 351-1156  |
| Total Size:     | 136-211 | 1467-2273 |

#### **TYPICAL FLOOR PLAN**

101, 102, 201, 202, 401, 402, 601 & 602 301, 302, 501 & 502