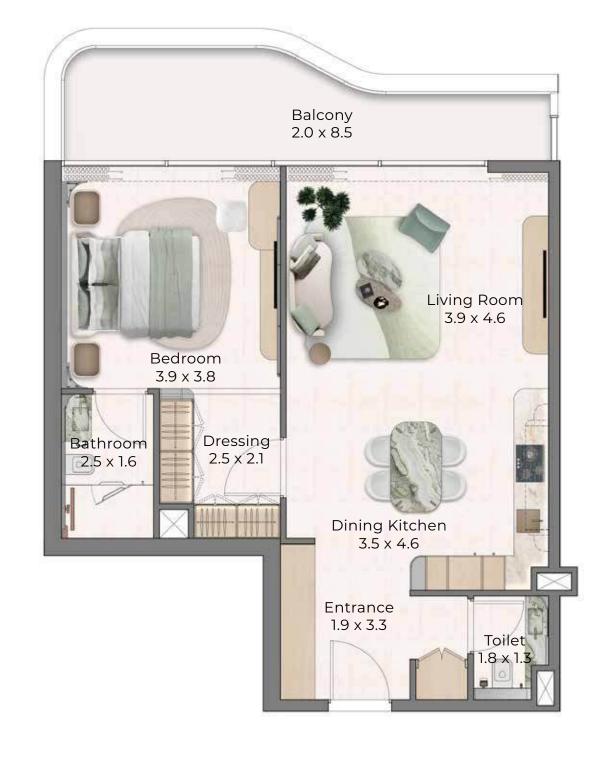

# FLOOR PLANS

Flow Residences showcases an elegant array of carefully designed floor plans, including one-, two-, and three-bedroom apartments alongside stylish townhouses—each thoughtfully tailored to accommodate diverse lifestyle needs. For those desiring a heightened living experience, the premium three-bedroom deluxe offers generous space, refined comfort, and a touch of understated luxury. Every residence is designed to welcome natural light, promote seamless functionality, and reflect the calming spirit of coastal living.

# **TYPE 5**

|                 | sq.m. | sq.ft. |
|-----------------|-------|--------|
| Apartment Size: | 72    | 774    |
| Balcony Size:   | 17    | 178    |
| Total Size:     | 88    | 952    |