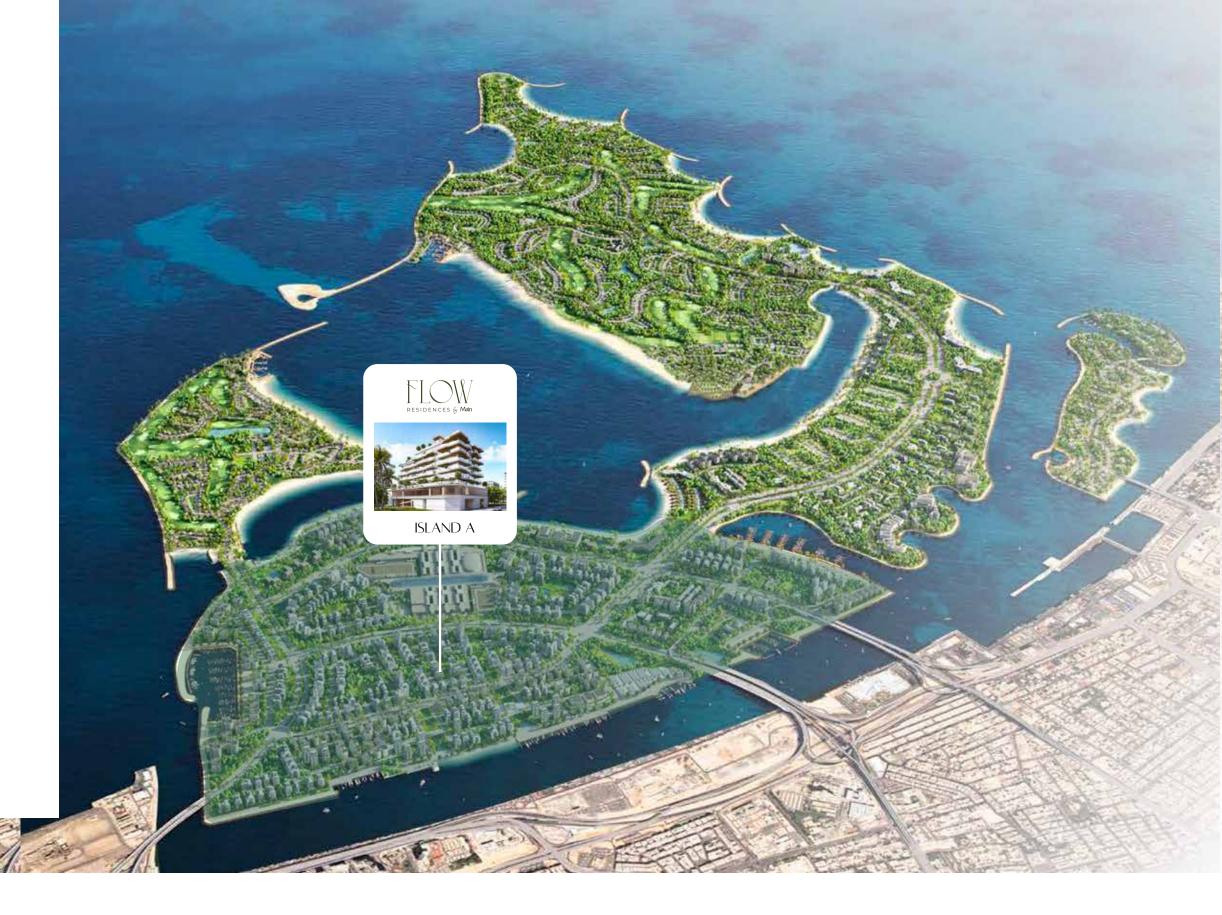

# THIS VISIONARY DESTINATION IS MADE UP OF FIVE UNIQUELY THEMED ISLANDS.

ISLAND A

Mixed-use communities with malls and marinas

ISLAND B I Resort-style, V peaceful fa neighborhoods ISLAND D

Sports and active

living

Wellness and family retreats

Luxury beachfront villas

ubai sland LEGEND

Beach Front, Hotel/Resort Marina,Marina Hotels & Apartments, Mall, Urban Island Residential, Waterfront Residential Beach, Promenade, Community Park, Destination, Art & Cultural District

### ISLAND A DISTRICT PLAN

**BEACHFRONT HOTEL AND RESIDENTIAL** DISTRICT Mix of luxury hotels and branded residential apartments

THE MALL Mixed-use core for retail and entertainment

MARINA HOTEL AND RESIDENTIAL DISTRICTS Mix of hotel and luxury residential apartments along the marina waterfront

URBAN ISLAND RESIDENTIAL COMMUNITY DISTRICT High density garden apartments

WATERFRONT RESIDENTIAL COMMUNITY DISTRICT Mix of medium and high density residential apartments

DESTINATION ART AND CULTURAL DISTRICT Speciality Retails and Cultural Activities