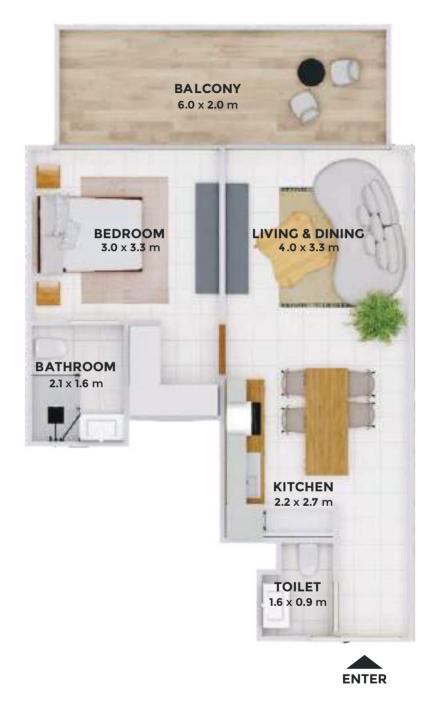

# 1 BEDROOM TYPE 2 Typical 3<sup>rd</sup>: 11<sup>th</sup>, 13<sup>th</sup>, 15<sup>th</sup>, 17<sup>th</sup>, 25<sup>th</sup> Floor

### 1 BEDROOM TYPE 2