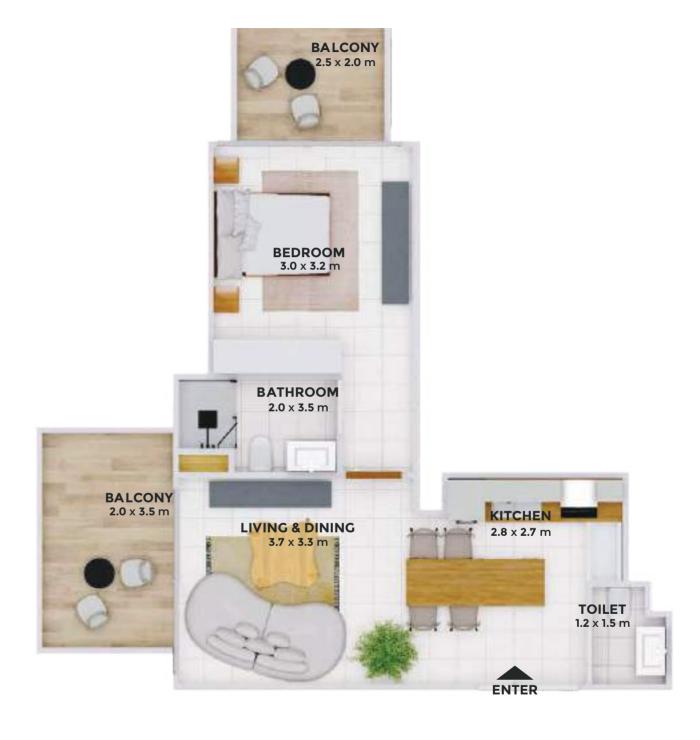

# NEW LAUNCH

COMING SOON

TYPICAL (3<sup>RD</sup>-11<sup>TH</sup>/13<sup>TH</sup>-15<sup>TH</sup>/17<sup>TH</sup>-25<sup>TH</sup>) FLOOR