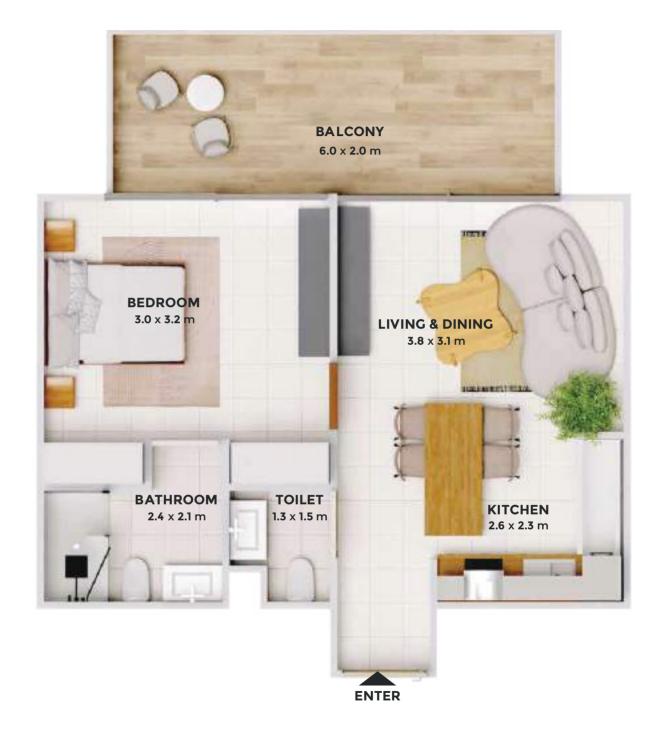

# NEW LAUNCH

COMING SOON

TYPICAL (3<sup>RD</sup>-11<sup>TH</sup>/13<sup>TH</sup>-15<sup>TH</sup>/17<sup>TH</sup>-25<sup>TH</sup>) FLOOR

## MARINA VIEW / VILLA VIEW



SHEIKH MOHAMMED BIN ZAYED ROAD
DUBAI PRODUCTION CITY VIEW

Disclaimer: All floor plans, apartment views, layouts, and details are for illustrative purposes only and are subject to change without prior notice. Final plans may vary and are subject to approval by relevant authorities.









# 1 BEDROOM TYPE 2 Typical 3<sup>rd</sup>: 11<sup>th</sup>, 13<sup>th</sup>, 15<sup>th</sup>, 17<sup>th</sup>, 25<sup>th</sup> Floor

### 1 BEDROOM TYPE 2