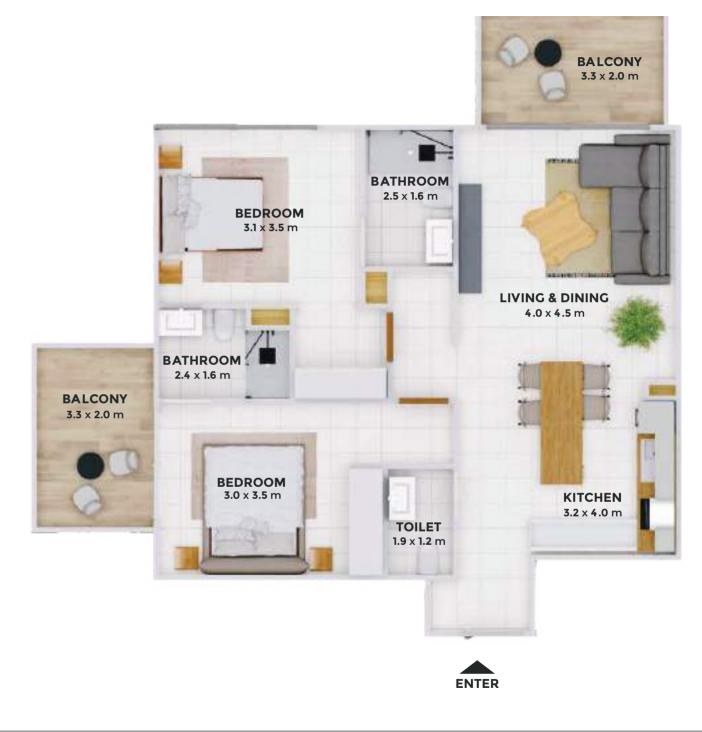

# 1 BEDROOM TYPE 2 Typical 3<sup>rd</sup>: 11<sup>th</sup>, 13<sup>th</sup>, 15<sup>th</sup>, 17<sup>th</sup>, 25<sup>th</sup> Floor

### 1 BEDROOM TYPE 2