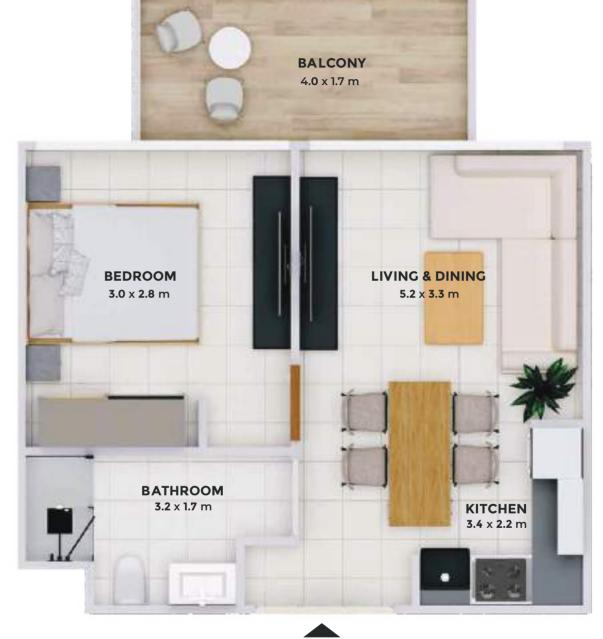

# 1 BEDROOM TYPE 2 Typical 3<sup>rd</sup>: 11<sup>th</sup>, 13<sup>th</sup>, 15<sup>th</sup>, 17<sup>th</sup>, 25<sup>th</sup> Floor

### 1 BEDROOM TYPE 2