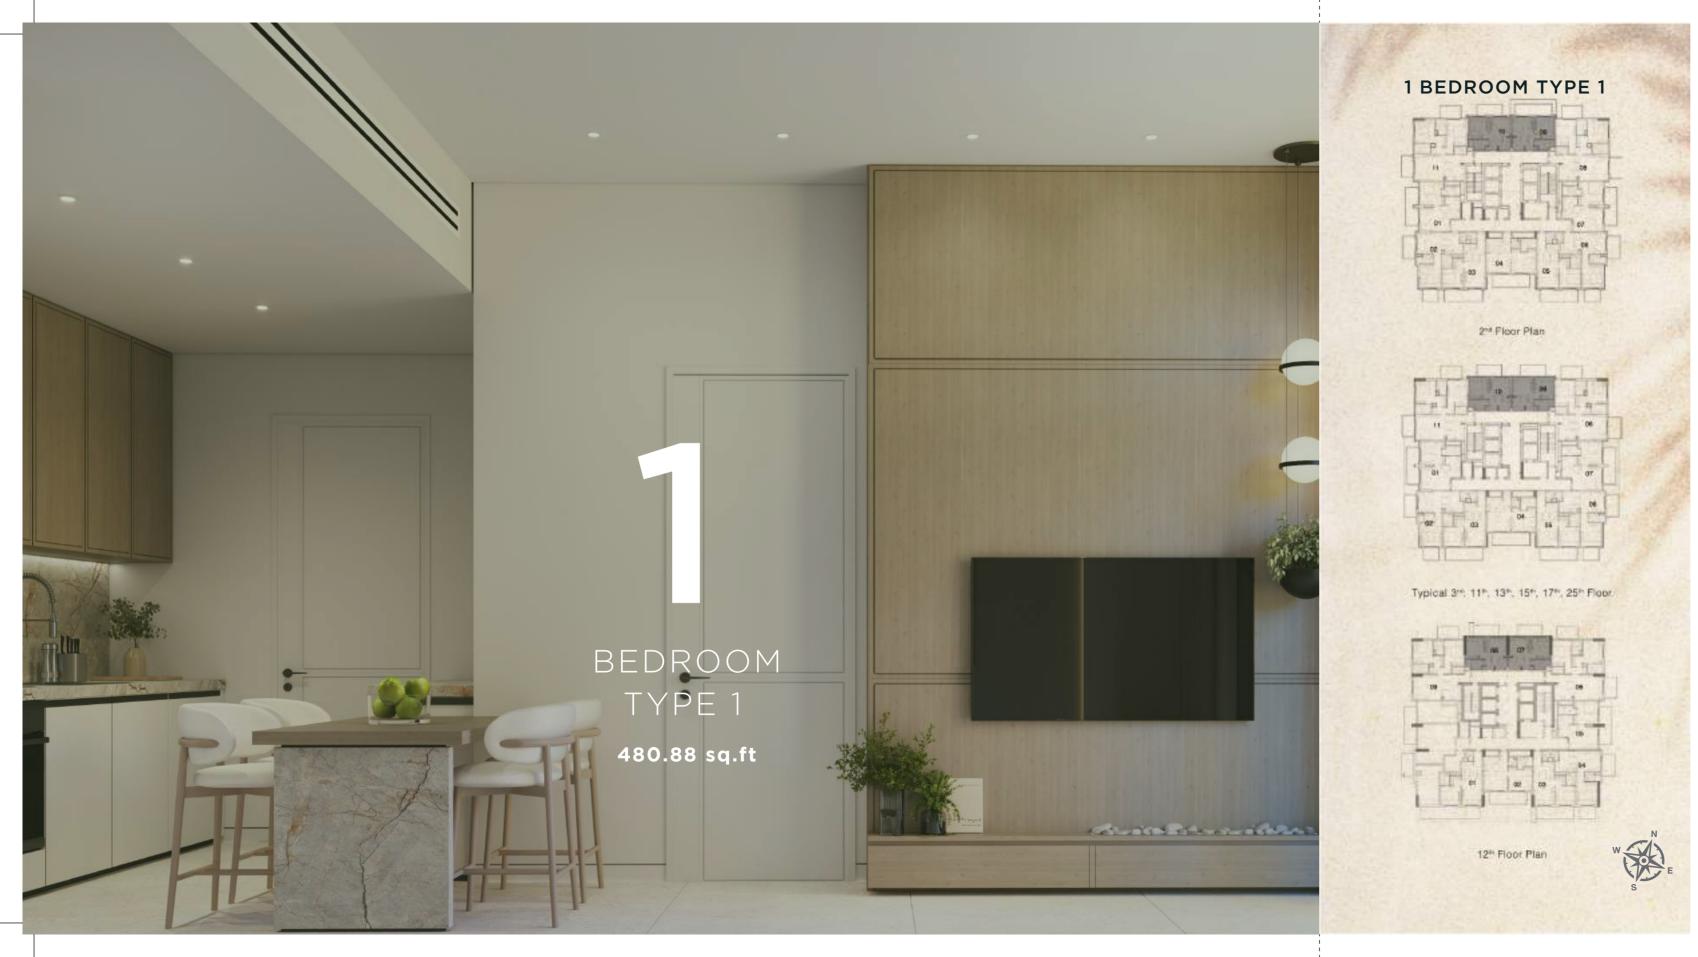

# 1 BEDROOM TYPE 2 Typical 3<sup>rd</sup>: 11<sup>th</sup>, 13<sup>th</sup>, 15<sup>th</sup>, 17<sup>th</sup>, 25<sup>th</sup> Floor

### 1 BEDROOM TYPE 2