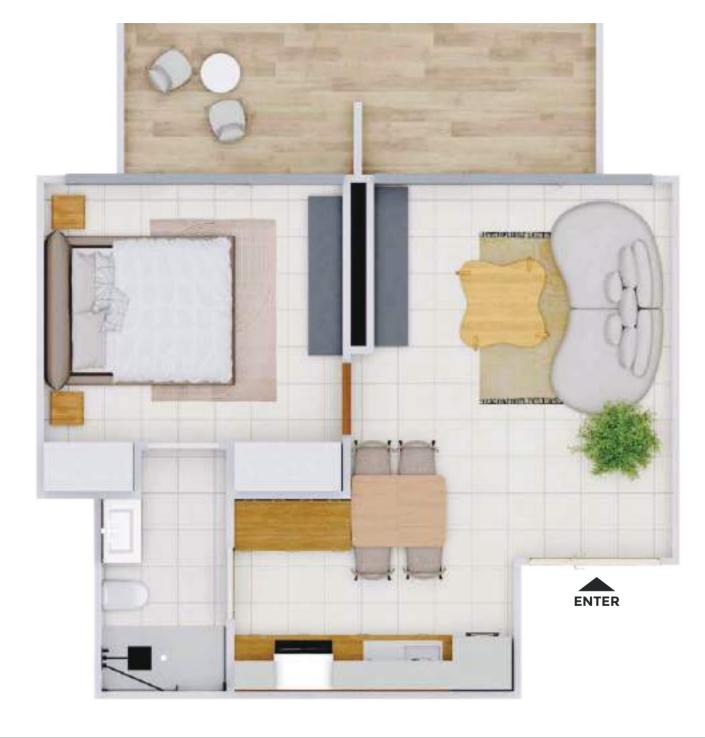

# 1 BEDROOM TYPE 2 Typical 3<sup>rd</sup>: 11<sup>th</sup>, 13<sup>th</sup>, 15<sup>th</sup>, 17<sup>th</sup>, 25<sup>th</sup> Floor

### 1 BEDROOM TYPE 2