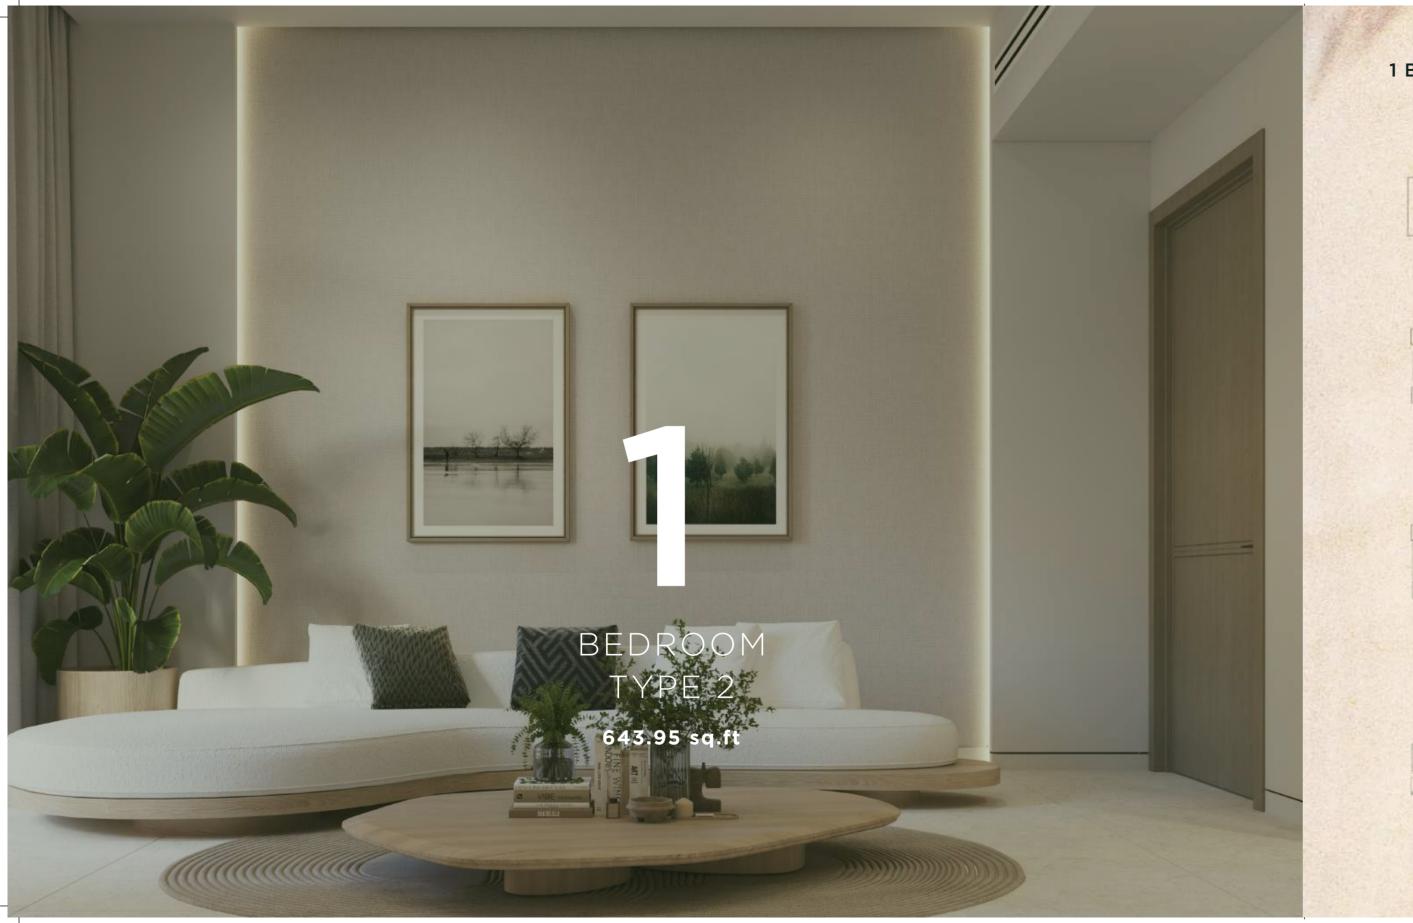

# 1 BEDROOM TYPE 2 Typical 3<sup>rd</sup>: 11<sup>th</sup>, 13<sup>th</sup>, 15<sup>th</sup>, 17<sup>th</sup>, 25<sup>th</sup> Floor

### 1 BEDROOM TYPE 2