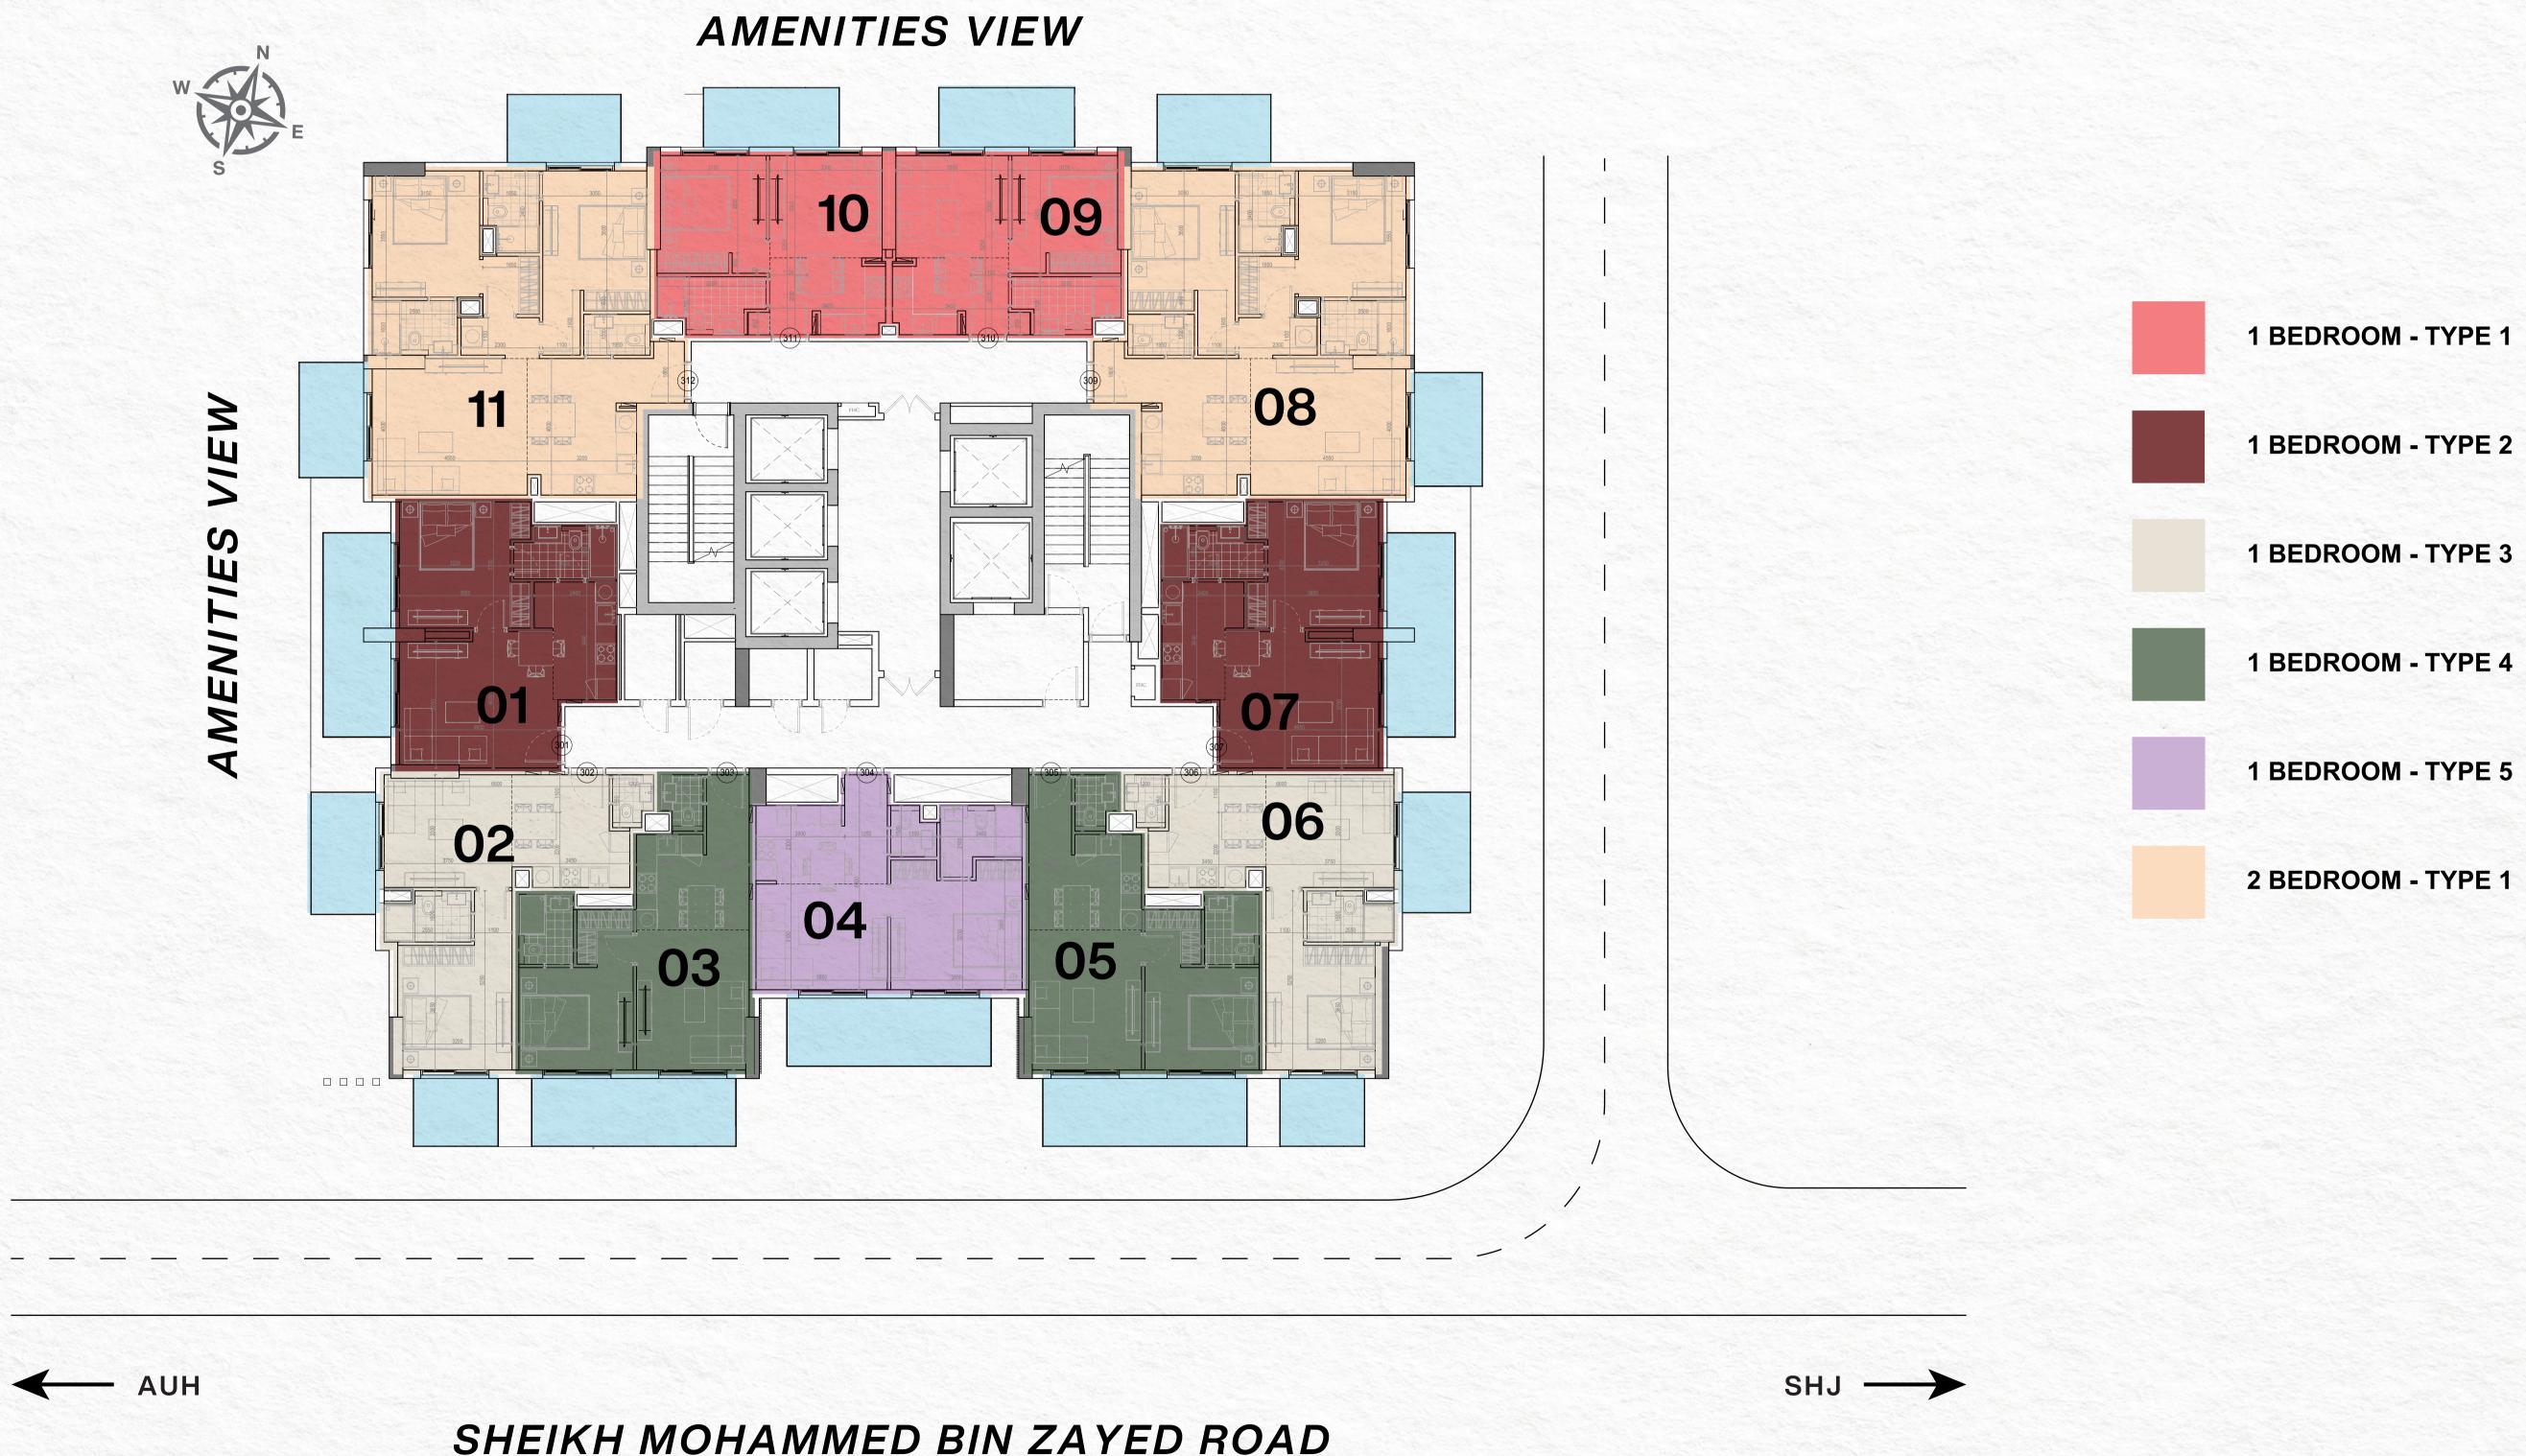

# NEW LAUNCH

COMING SOON

TYPICAL (3<sup>RD</sup>-11<sup>TH</sup>/13<sup>TH</sup>-15<sup>TH</sup>/17<sup>TH</sup>-25<sup>TH</sup>) FLOOR

## MARINA VIEW / VILLA VIEW

SHEIKH MOHAMMED BIN ZAYED ROAD
DUBAI PRODUCTION CITY VIEW

Disclaimer: All floor plans, apartment views, layouts, and details are for illustrative purposes only and are subject to change without prior notice. Final plans may vary and are subject to approval by relevant authorities.