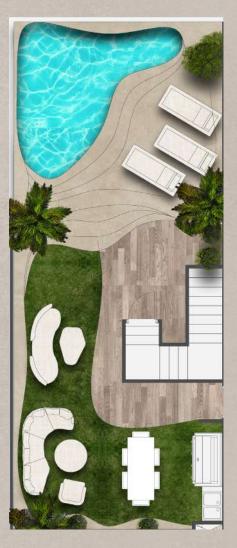

### Floor Plan 13th FLOOR

2 BEDROOM

1301

by Peace Homes Development

BEDROC

Pool View TO 1

Two Bedroom Duplex Layout Type A Total Area: 3,426 Sqft

Community View T02

Two Bedroom Duplex Layout Type B Total Area: 2,536 Sqft

Community View TO3

Two Bedroom Duplex Layout Type C Total Area: 3,187 Sqft

Community View TO4

Two Bedroom Duplex Layout Type D Total Area: 2,518 Sqft