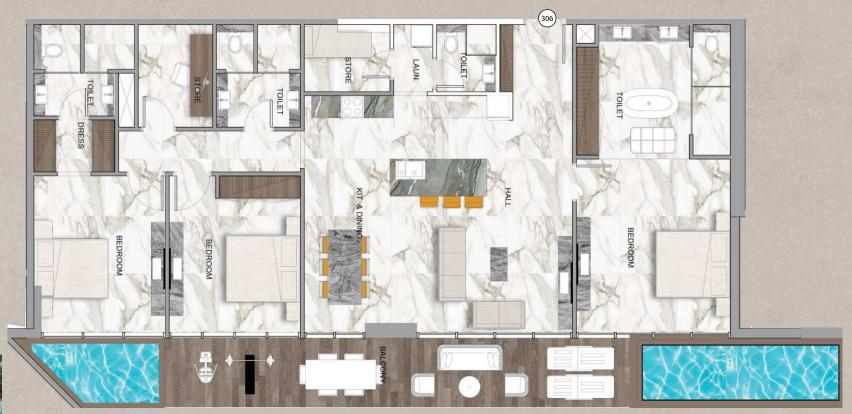

Community View T03

Pool View T06

Three Bedroom Apartment Layout Type B Total Area: 2,303 Sqft

Floor Plan 13th Floor & Roof Top