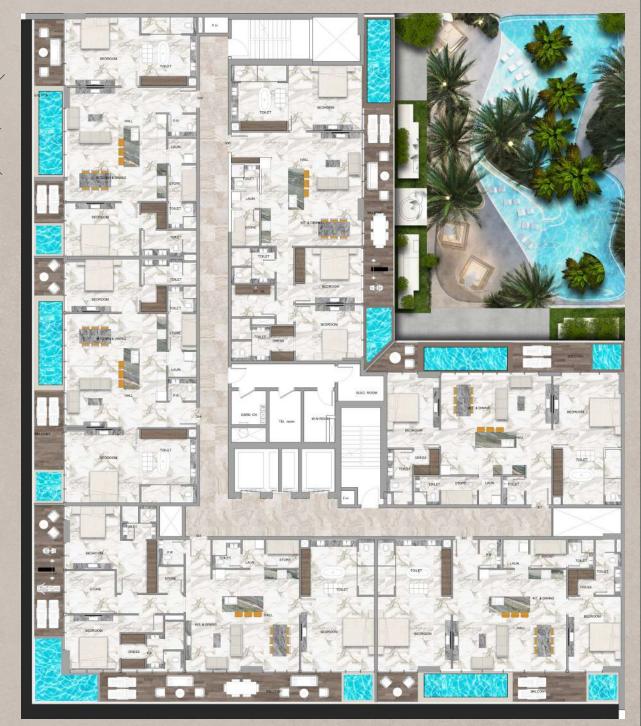

# Floor Plan 3rd to 12th Floor

### Typical Floor Plan 3rd to 12th FLOOR

2 BEDROOM

3 BEDROOM

Pool View TO 1

Two Bedroom Apartment Layout Type A Total Area: 1,733 Sqft

Community View TO2

Two Bedroom Apartment Layout Type B Total Area: 1,781 Sqft