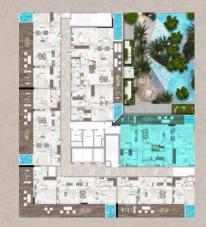

# Floor Plan 3rd to 12th Floor

### Typical Floor Plan 3rd to 12th FLOOR

2 BEDROOM

3 BEDROOM

Pool View TO 1

Two Bedroom Apartment Layout Type A Total Area: 1,733 Sqft

Community View TO2

Two Bedroom Apartment Layout Type B Total Area: 1,781 Sqft

### Community View TO4

Two Bedroom Apartment Layout Type C Total Area: 1,755 Sqft

#### Community View T05

Two Bedroom Apartment Layout Type D Total Area: 1,740 Sqft

TOILET (303) BEDROOM P.R TOILET STORE LAUN. 152 STORE STORE TOILET HALL KIT. & DINING BEDROOM BEDROOM DRESS TO BALCONY

> Three Bedroom Apartment Layout Type A Total Area: 2,639 Sqft

Community View T03

Pool View T06

Three Bedroom Apartment Layout Type B Total Area: 2,303 Sqft

Floor Plan 13th Floor & Roof Top