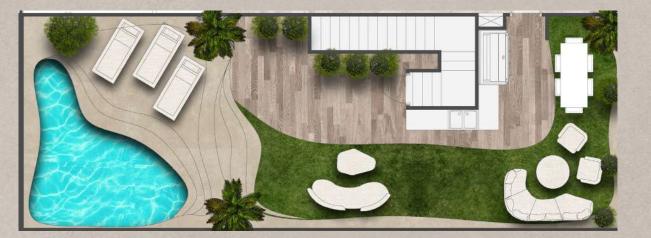

: 1,781 Sqft



### Community View TO4





Two Bedroom Apartment Layout Type C Total Area: 1,755 Sqft



#### Community View T05





Two Bedroom Apartment Layout Type D Total Area: 1,740 Sqft



TOILET (303) BEDROOM P.R TOILET STORE LAUN. 152 STORE STORE TOILET HALL KIT. & DINING BEDROOM BEDROOM DRESS TO BALCONY

> Three Bedroom Apartment Layout Type A Total Area: 2,639 Sqft

Community View T03







Pool View T06



Three Bedroom Apartment Layout Type B Total Area: 2,303 Sqft

Floor Plan 13th Floor & Roof Top



### Floor Plan 13th FLOOR

2 BEDROOM











1301

by Peace Homes Development

BEDROC



Pool View TO 1





Two Bedroom Duplex Layout Type A Total Area: 3,426 Sqft





Community View T02





Two Bedroom Duplex Layout Type B Total Area: 2,536 Sqft



Community View TO3









Two Bedroom Duplex Layout Type C Total Area: 3,187 Sqft



Community View TO4





Two Bedroom Duplex Layout Type D Total Area: 2,518 Sqft











Community View T05





#### Two Bedroom Duplex Layout Type E Total Area: 2,489 Sqft





Pool View T06



Three Bedroom Apartment Layout Type B Total Area: 2,303 Sqft



## Luxurious Lobby





## Private Commercial Office