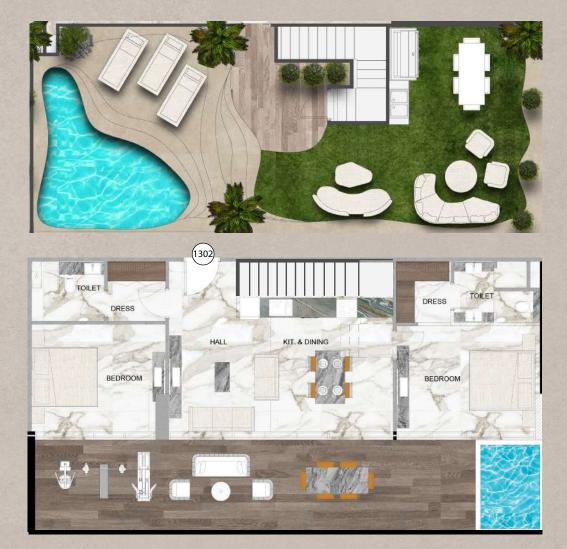

### Floor Plan 13th FLOOR

2 BEDROOM

1301

by Peace Homes Development

BEDROC

Pool View TO 1

Two Bedroom Duplex Layout Type A Total Area: 3,426 Sqft

Community View T02

Two Bedroom Duplex Layout Type B Total Area: 2,536 Sqft

Community View TO3

Two Bedroom Duplex Layout Type C Total Area: 3,187 Sqft

Community View TO4

Two Bedroom Duplex Layout Type D Total Area: 2,518 Sqft

Community View T05

#### Two Bedroom Duplex Layout Type E Total Area: 2,489 Sqft

Pool View T06

Three Bedroom Apartment Layout Type B Total Area: 2,303 Sqft