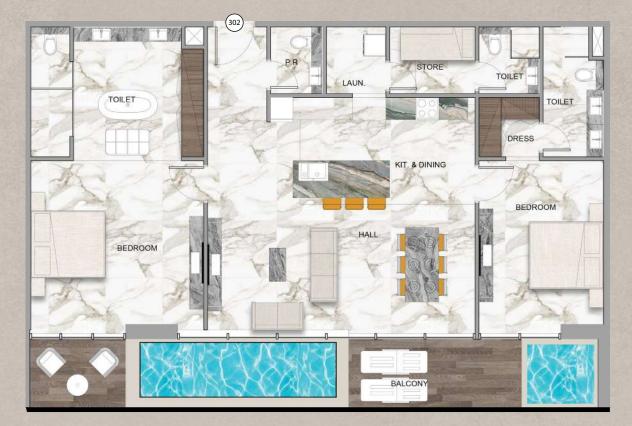

### Typical Floor Plan 3rd to 12th FLOOR

2 BEDROOM

3 BEDROOM

Pool View TO 1

Two Bedroom Apartment Layout Type A Total Area: 1,733 Sqft

Community View TO2

Two Bedroom Apartment Layout Type B Total Area: 1,781 Sqft