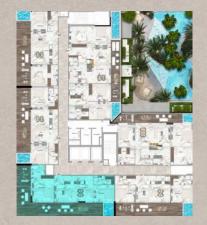

### Typical Floor Plan 3rd to 12th FLOOR

2 BEDROOM

3 BEDROOM

Pool View TO 1

Two Bedroom Apartment Layout Type A Total Area: 1,733 Sqft

Community View TO2

Two Bedroom Apartment Layout Type B Total Area: 1,781 Sqft

### Community View TO4

Two Bedroom Apartment Layout Type C Total Area: 1,755 Sqft

#### Community View T05

Two Bedroom Apartment Layout Type D Total Area: 1,740 Sqft

TOILET (303) BEDROOM P.R TOILET STORE LAUN. 152 STORE STORE TOILET HALL KIT. & DINING BEDROOM BEDROOM DRESS TO BALCONY

> Three Bedroom Apartment Layout Type A Total Area: 2,639 Sqft

Community View T03

Pool View T06

Three Bedroom Apartment Layout Type B Total Area: 2,303 Sqft

Floor Plan 13th Floor & Roof Top