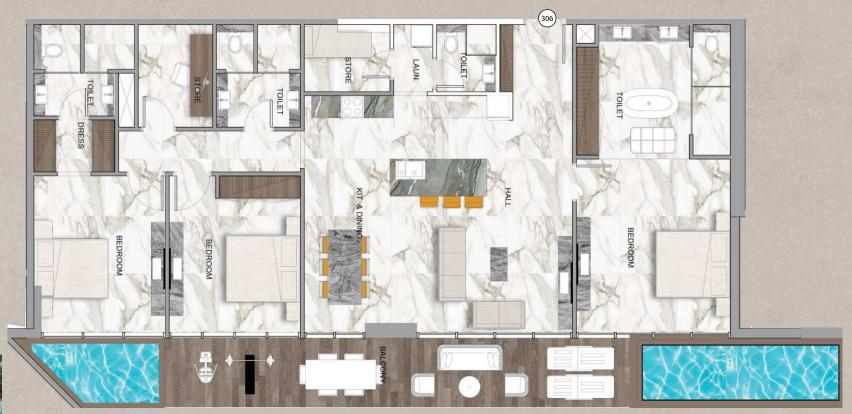

#### Community View T05

Two Bedroom Apartment Layout Type D Total Area: 1,740 Sqft

TOILET (303) BEDROOM P.R TOILET STORE LAUN. 152 STORE STORE TOILET HALL KIT. & DINING BEDROOM BEDROOM DRESS TO BALCONY

> Three Bedroom Apartment Layout Type A Total Area: 2,639 Sqft