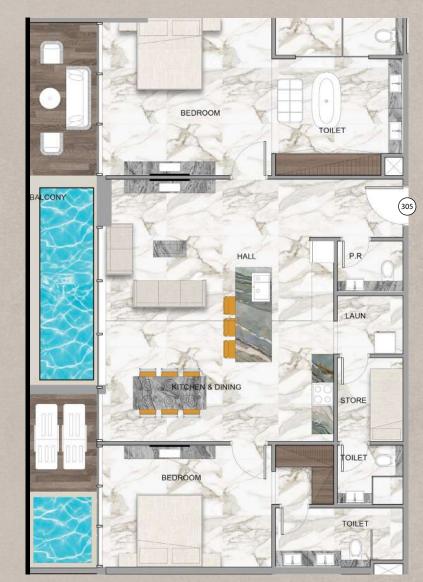

#### Community View T05

Two Bedroom Apartment Layout Type D Total Area: 1,740 Sqft

TOILET (303) BEDROOM P.R TOILET STORE LAUN. 152 STORE STORE TOILET HALL KIT. & DINING BEDROOM BEDROOM DRESS TO BALCONY

> Three Bedroom Apartment Layout Type A Total Area: 2,639 Sqft