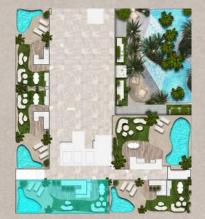

### Floor Plan 13th FLOOR

2 BEDROOM

1301

by Peace Homes Development

BEDROC

Pool View TO 1

Two Bedroom Duplex Layout Type A Total Area: 3,426 Sqft

Community View T02

Two Bedroom Duplex Layout Type B Total Area: 2,536 Sqft

Community View TO3

Two Bedroom Duplex Layout Type C Total Area: 3,187 Sqft

Community View TO4

Two Bedroom Duplex Layout Type D Total Area: 2,518 Sqft

Community View T05

#### Two Bedroom Duplex Layout Type E Total Area: 2,489 Sqft

Pool View T06

Three Bedroom Apartment Layout Type B Total Area: 2,303 Sqft