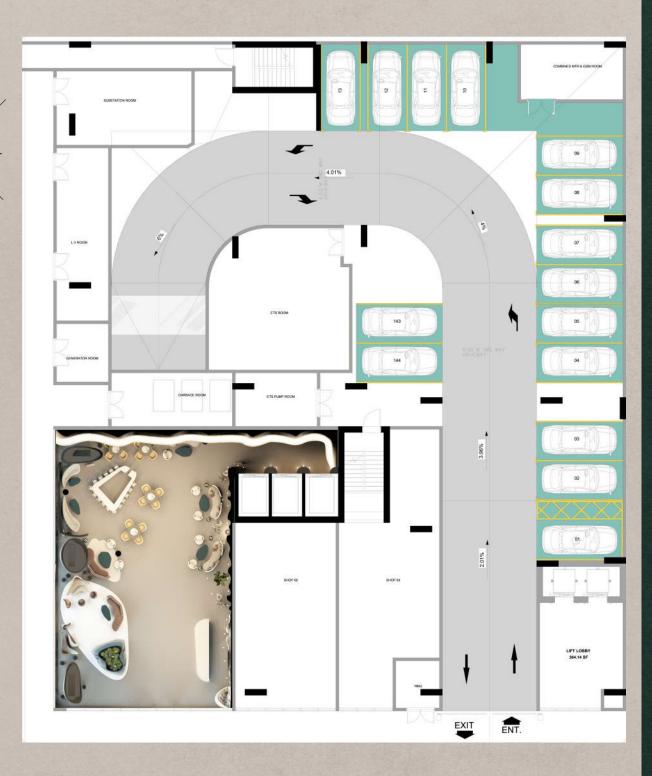

ut Type A Total Area: 2,639 Sqft

Community View T03







Pool View T06



Three Bedroom Apartment Layout Type B Total Area: 2,303 Sqft

Floor Plan 13th Floor & Roof Top



### Floor Plan 13th FLOOR

2 BEDROOM











1301

by Peace Homes Development

BEDROC



Pool View TO 1





Two Bedroom Duplex Layout Type A Total Area: 3,426 Sqft





Community View T02





Two Bedroom Duplex Layout Type B Total Area: 2,536 Sqft



Community View TO3









Two Bedroom Duplex Layout Type C Total Area: 3,187 Sqft



Community View TO4





Two Bedroom Duplex Layout Type D Total Area: 2,518 Sqft











Community View T05





#### Two Bedroom Duplex Layout Type E Total Area: 2,489 Sqft





Pool View T06



Three Bedroom Apartment Layout Type B Total Area: 2,303 Sqft



## Luxurious Lobby





## Private Commercial Office