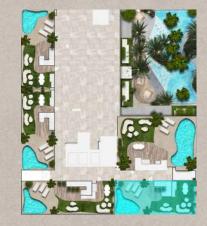

1,733 Sqft



Community View TO2





Two Bedroom Apartment Layout Type B Total Area: 1,781 Sqft



### Community View TO4





Two Bedroom Apartment Layout Type C Total Area: 1,755 Sqft



#### Community View T05





Two Bedroom Apartment Layout Type D Total Area: 1,740 Sqft



TOILET (303) BEDROOM P.R TOILET STORE LAUN. 152 STORE STORE TOILET HALL KIT. & DINING BEDROOM BEDROOM DRESS TO BALCONY

> Three Bedroom Apartment Layout Type A Total Area: 2,639 Sqft

Community View T03







Pool View T06



Three Bedroom Apartment Layout Type B Total Area: 2,303 Sqft

Floor Plan 13th Floor & Roof Top



### Floor Plan 13th FLOOR

2 BEDROOM











1301

by Peace Homes Development

BEDROC



Pool View TO 1





Two Bedroom Duplex Layout Type A Total Area: 3,426 Sqft





Community View T02





Two Bedroom Duplex Layout Type B Total Area: 2,536 Sqft



Community View TO3









Two Bedroom Duplex Layout Type C Total Area: 3,187 Sqft



Community View TO4





Two Bedroom Duplex Layout Type D Total Area: 2,518 Sqft











Community View T05





#### Two Bedroom Duplex Layout Type E Total Area: 2,489 Sqft





Pool View T06



Three Bedroom Apartment Layout Type B Total Area: 2,303 Sqft



## Luxurious Lobby





## Private Commercial Office