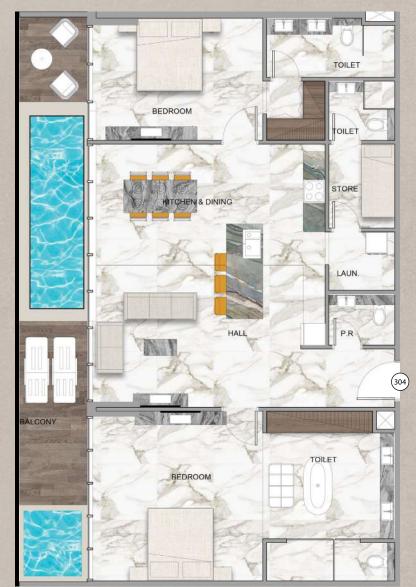

Community View T03

Pool View T06

Three Bedroom Apartment Layout Type B Total Area: 2,303 Sqft

Floor Plan 13th Floor & Roof Top