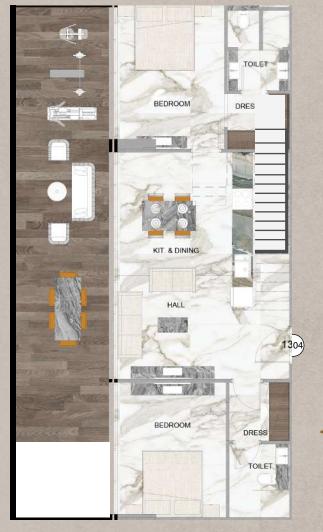

### Floor Plan 13th FLOOR

2 BEDROOM

1301

by Peace Homes Development

BEDROC

Pool View TO 1

Two Bedroom Duplex Layout Type A Total Area: 3,426 Sqft

Community View T02

Two Bedroom Duplex Layout Type B Total Area: 2,536 Sqft

Community View TO3

Two Bedroom Duplex Layout Type C Total Area: 3,187 Sqft

Community View TO4

Two Bedroom Duplex Layout Type D Total Area: 2,518 Sqft