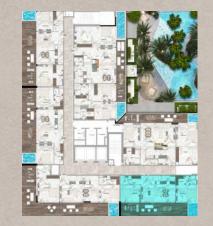

# Floor Plan 3rd to 12th Floor

### Typical Floor Plan 3rd to 12th FLOOR

2 BEDROOM

3 BEDROOM

Pool View TO 1

Two Bedroom Apartment Layout Type A Total Area: 1,733 Sqft

Community View TO2

Two Bedroom Apartment Layout Type B Total Area: 1,781 Sqft

### Community View TO4

Two Bedroom Apartment Layout Type C Total Area: 1,755 Sqft

#### Community View T05

Two Bedroom Apartment Layout Type D Total Area: 1,740 Sqft

TOILET (303) BEDROOM P.R TOILET STORE LAUN. 152 STORE STORE TOILET HALL KIT. & DINING BEDROOM BEDROOM DRESS TO BALCONY

> Three Bedroom Apartment Layout Type A Total Area: 2,639 Sqft

Community View T03

Pool View T06

Three Bedroom Apartment Layout Type B Total Area: 2,303 Sqft

Floor Plan 13th Floor & Roof Top