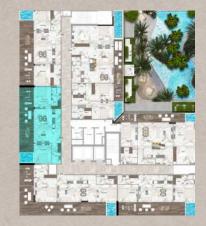

### Floor Plan 13th FLOOR

2 BEDROOM

1301

by Peace Homes Development

BEDROC

Pool View TO 1

Two Bedroom Duplex Layout Type A Total Area: 3,426 Sqft

Community View T02

Two Bedroom Duplex Layout Type B Total Area: 2,536 Sqft

Community View TO3

Two Bedroom Duplex Layout Type C Total Area: 3,187 Sqft

Community View TO4

Two Bedroom Duplex Layout Type D Total Area: 2,518 Sqft

Community View T05

#### Two Bedroom Duplex Layout Type E Total Area: 2,489 Sqft

Pool View T06

Three Bedroom Apartment Layout Type B Total Area: 2,303 Sqft