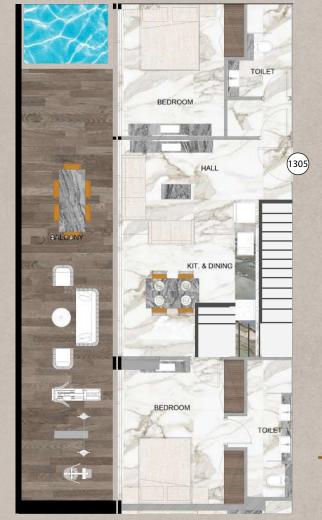

Two Bedroom Duplex Layout Type B Total Area: 2,536 Sqft

Community View TO3

Two Bedroom Duplex Layout Type C Total Area: 3,187 Sqft

Community View TO4

Two Bedroom Duplex Layout Type D Total Area: 2,518 Sqft

Community View T05

#### Two Bedroom Duplex Layout Type E Total Area: 2,489 Sqft

Pool View T06

Three Bedroom Apartment Layout Type B Total Area: 2,303 Sqft