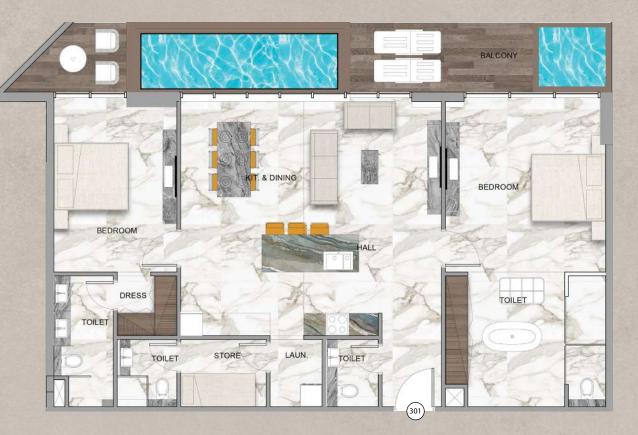

#### Community View T05

Two Bedroom Apartment Layout Type D Total Area: 1,740 Sqft

TOILET (303) BEDROOM P.R TOILET STORE LAUN. 152 STORE STORE TOILET HALL KIT. & DINING BEDROOM BEDROOM DRESS TO BALCONY

> Three Bedroom Apartment Layout Type A Total Area: 2,639 Sqft