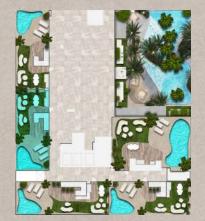

Area: 1,755 Sqft



#### Community View T05





Two Bedroom Apartment Layout Type D Total Area: 1,740 Sqft



TOILET (303) BEDROOM P.R TOILET STORE LAUN. 152 STORE STORE TOILET HALL KIT. & DINING BEDROOM BEDROOM DRESS TO BALCONY

> Three Bedroom Apartment Layout Type A Total Area: 2,639 Sqft

Community View T03







Pool View T06



Three Bedroom Apartment Layout Type B Total Area: 2,303 Sqft

Floor Plan 13th Floor & Roof Top



### Floor Plan 13th FLOOR

2 BEDROOM











1301

by Peace Homes Development

BEDROC



Pool View TO 1





Two Bedroom Duplex Layout Type A Total Area: 3,426 Sqft





Community View T02





Two Bedroom Duplex Layout Type B Total Area: 2,536 Sqft



Community View TO3









Two Bedroom Duplex Layout Type C Total Area: 3,187 Sqft



Community View TO4





Two Bedroom Duplex Layout Type D Total Area: 2,518 Sqft











Community View T05





#### Two Bedroom Duplex Layout Type E Total Area: 2,489 Sqft





Pool View T06



Three Bedroom Apartment Layout Type B Total Area: 2,303 Sqft



## Luxurious Lobby





## Private Commercial Office