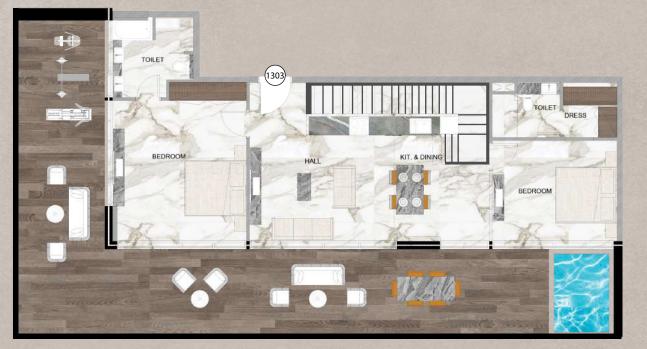

### Floor Plan 13th FLOOR

2 BEDROOM

1301

by Peace Homes Development

BEDROC

Pool View TO 1

Two Bedroom Duplex Layout Type A Total Area: 3,426 Sqft

Community View T02