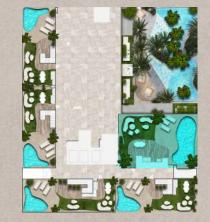

M

3 BEDROOM





Pool View TO 1





Two Bedroom Apartment Layout Type A Total Area: 1,733 Sqft



Community View TO2





Two Bedroom Apartment Layout Type B Total Area: 1,781 Sqft



### Community View TO4





Two Bedroom Apartment Layout Type C Total Area: 1,755 Sqft



#### Community View T05





Two Bedroom Apartment Layout Type D Total Area: 1,740 Sqft



TOILET (303) BEDROOM P.R TOILET STORE LAUN. 152 STORE STORE TOILET HALL KIT. & DINING BEDROOM BEDROOM DRESS TO BALCONY

> Three Bedroom Apartment Layout Type A Total Area: 2,639 Sqft

Community View T03







Pool View T06



Three Bedroom Apartment Layout Type B Total Area: 2,303 Sqft

Floor Plan 13th Floor & Roof Top



### Floor Plan 13th FLOOR

2 BEDROOM











1301

by Peace Homes Development

BEDROC



Pool View TO 1





Two Bedroom Duplex Layout Type A Total Area: 3,426 Sqft





Community View T02





Two Bedroom Duplex Layout Type B Total Area: 2,536 Sqft



Community View TO3









Two Bedroom Duplex Layout Type C Total Area: 3,187 Sqft



Community View TO4





Two Bedroom Duplex Layout Type D Total Area: 2,518 Sqft











Community View T05





#### Two Bedroom Duplex Layout Type E Total Area: 2,489 Sqft





Pool View T06



Three Bedroom Apartment Layout Type B Total Area: 2,303 Sqft



## Luxurious Lobby





## Private Commercial Office