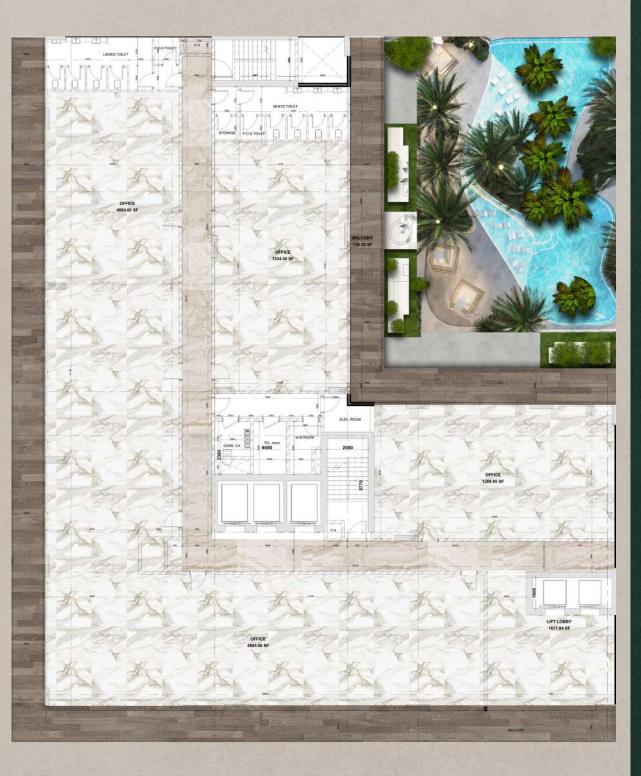

Community View T03







Pool View T06



Three Bedroom Apartment Layout Type B Total Area: 2,303 Sqft

Floor Plan 13th Floor & Roof Top



### Floor Plan 13th FLOOR

2 BEDROOM











1301

by Peace Homes Development

BEDROC



Pool View TO 1





Two Bedroom Duplex Layout Type A Total Area: 3,426 Sqft





Community View T02





Two Bedroom Duplex Layout Type B Total Area: 2,536 Sqft



Community View TO3









Two Bedroom Duplex Layout Type C Total Area: 3,187 Sqft



Community View TO4





Two Bedroom Duplex Layout Type D Total Area: 2,518 Sqft











Community View T05





#### Two Bedroom Duplex Layout Type E Total Area: 2,489 Sqft





Pool View T06



Three Bedroom Apartment Layout Type B Total Area: 2,303 Sqft



## Luxurious Lobby





## Private Commercial Office