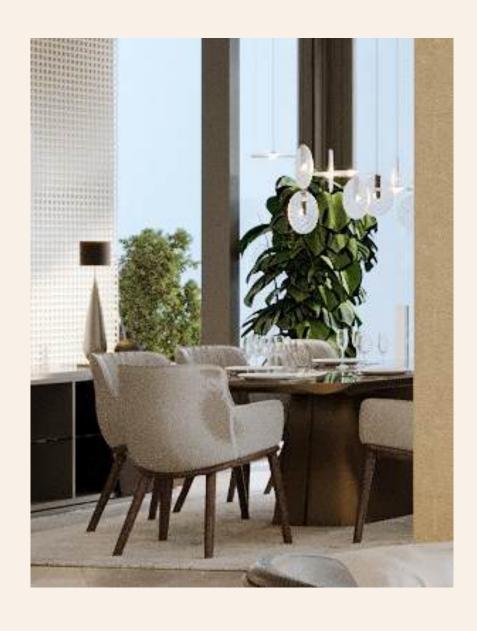

Spacious, light-filled interiors offer expansive living areas, creating a sense of openness that complements the building's grand architecture.

With premium finishes, large windows framing scenic views, and open-plan layouts, every apartment at VELOR is a perfect blend of premium living and comfort.

Bedroom

Bathroom

Master Wardrobe

Lounge

Formal Dining

Entertaintment Room