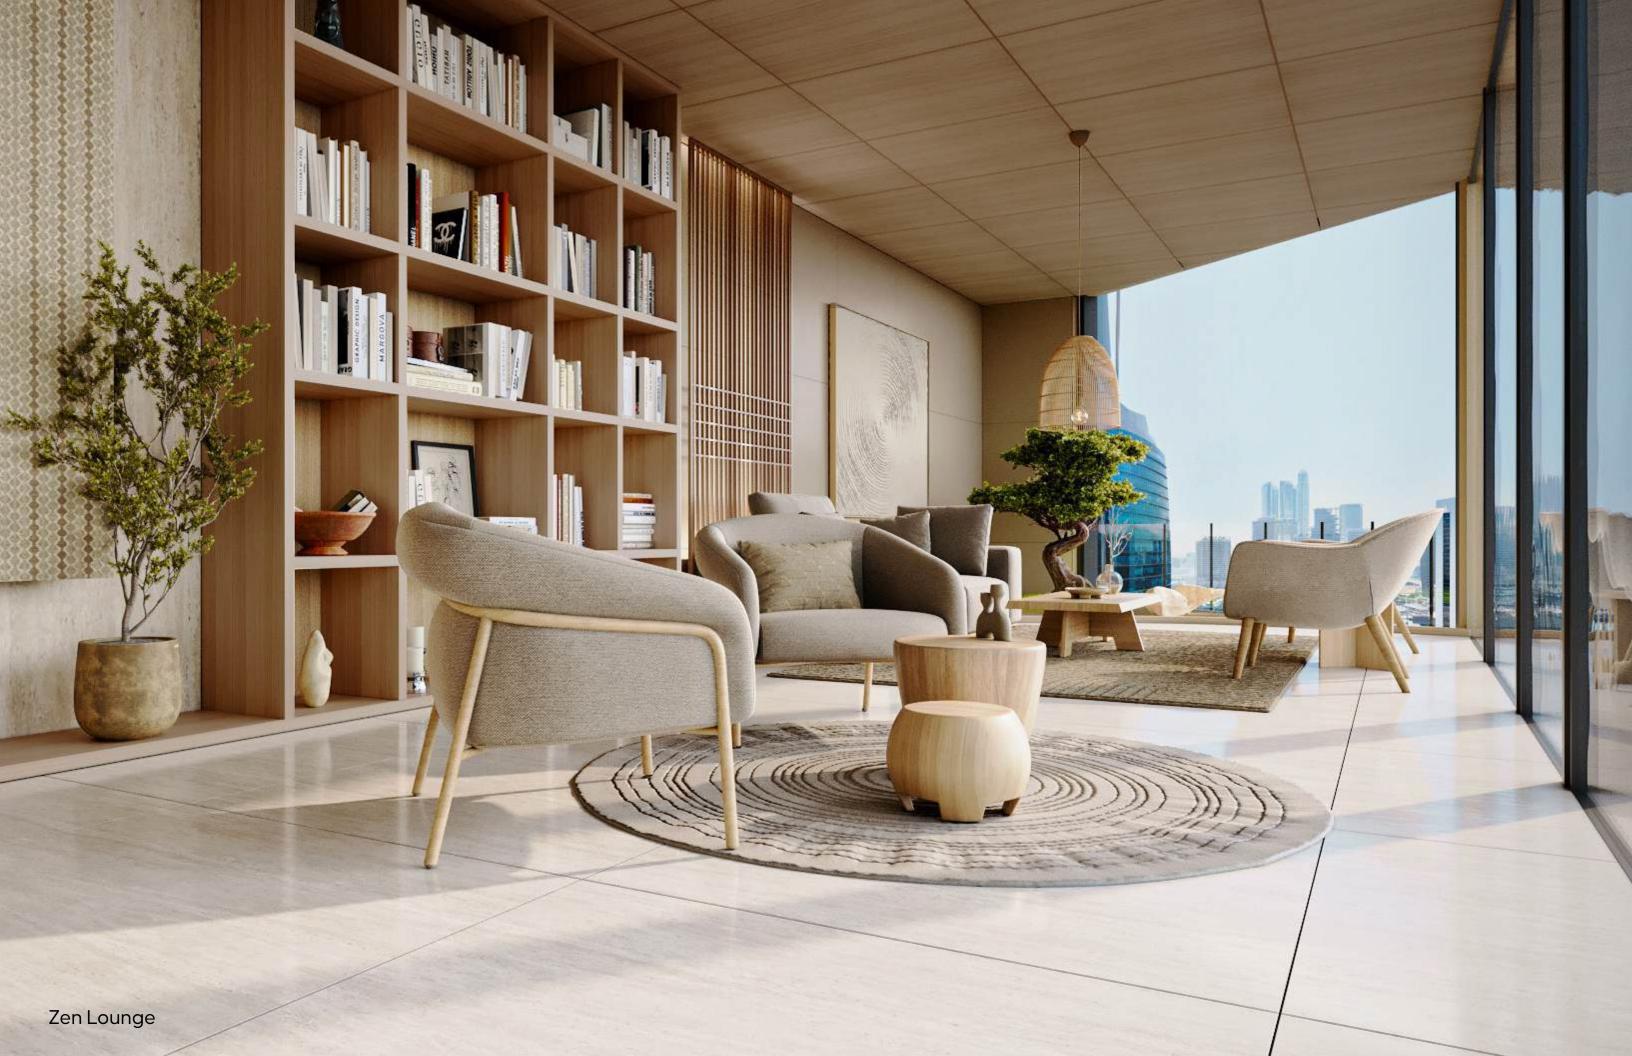

Spacious, light-filled interiors offer expansive living areas, creating a sense of openness that complements the building's grand architecture.

With premium finishes, large windows framing scenic views, and open-plan layouts, every apartment at VELOR is a perfect blend of premium living and comfort.