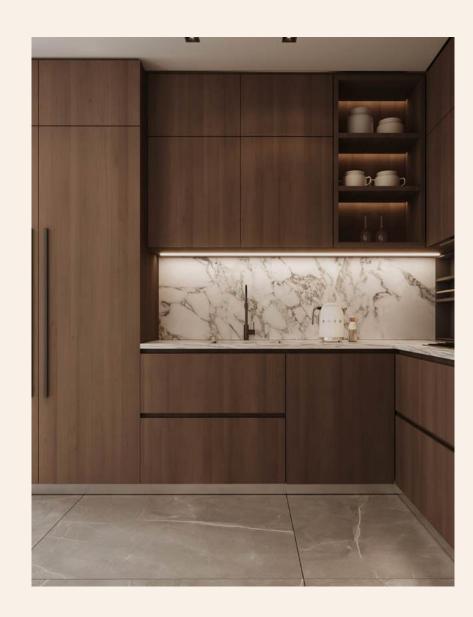

#### Service Kitchen

The kitchen features state-of-the-art appliances, custom cabinetry, and premium stone countertops, while spa-inspired bathrooms provide an unmatched level of relaxation.

Show kitchen

Ingenious storage solutions, such as concealed pantries and built-in vanity compartments, ensure a clutter-free lifestyle.

VELOR'S premium services and amenities deliver experiences that exceed expectations.