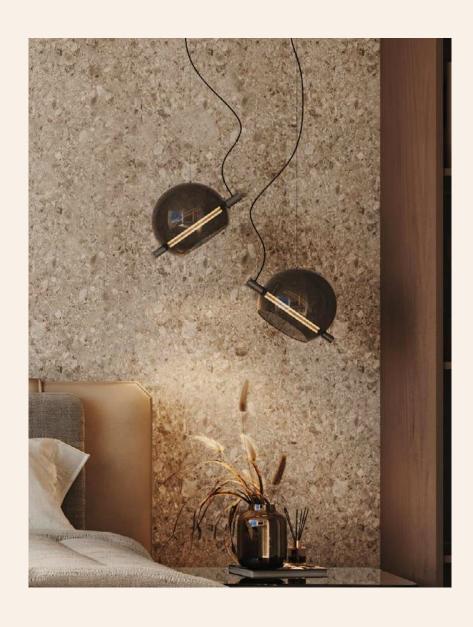

Spacious, light-filled interiors offer expansive living areas, creating a sense of openness that complements the building's grand architecture.

With premium finishes, large windows framing scenic views, and open-plan layouts, every apartment at VELOR is a perfect blend of premium living and comfort.

Bedroom

Bathroom

Master Wardrobe

Lounge

Formal Dining

Entertaintment Room