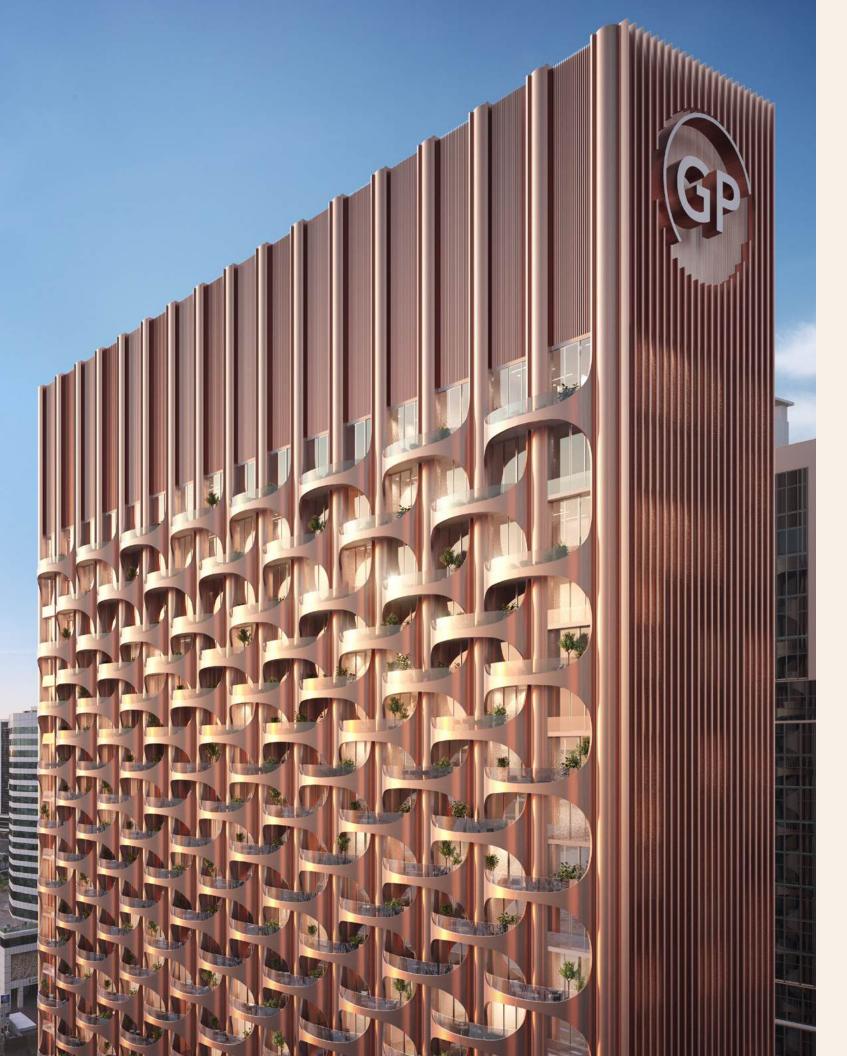

## ABOVE. BEYOND. APART

VELOR's exterior is a true architectural triumph: sleek lines, bold contours, and expansive windows frame panoramic views, evoking openness and grandeur.

The striking façade commands attention in a neighbourhood already rich with architectural splendour.

This seamless blend of form and function creates a thoughtfully designed, visually captivating space.

Upon entering, the lobby exudes understated elegance, with rich textures and exquisite finishes defining every surface.