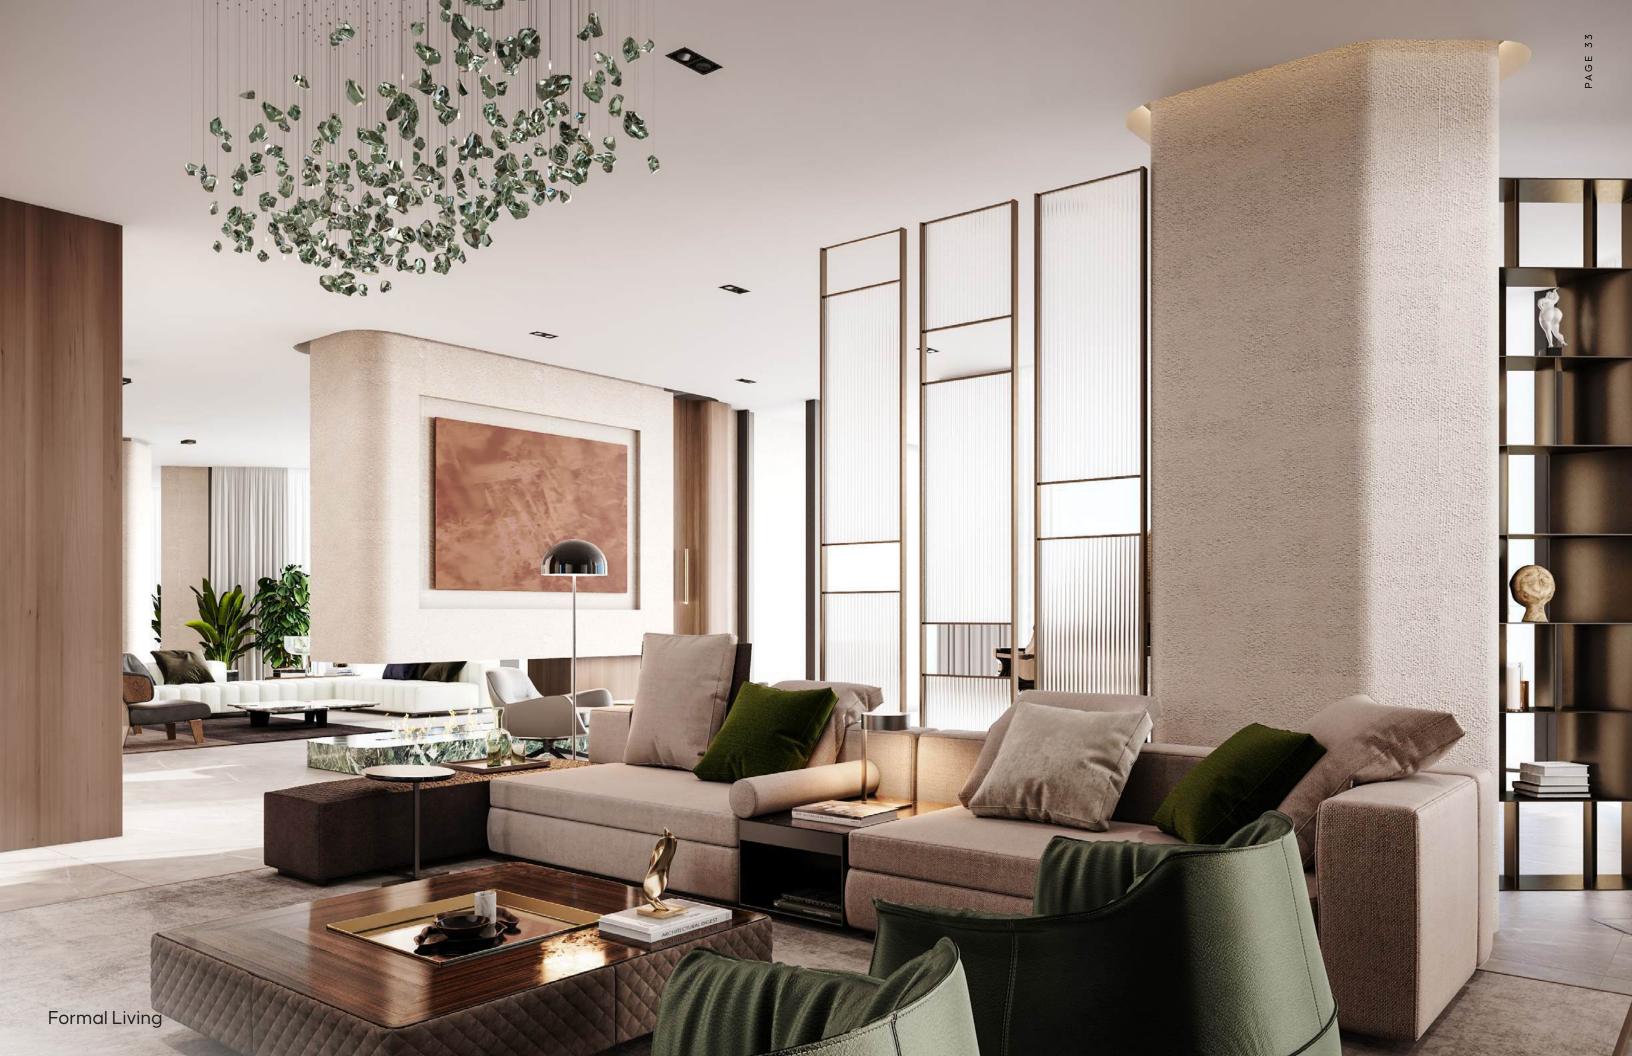

Spacious, light-filled interiors offer expansive living areas, creating a sense of openness that complements the building's grand architecture.

With premium finishes, large windows framing scenic views, and open-plan layouts, every apartment at VELOR is a perfect blend of premium living and comfort.