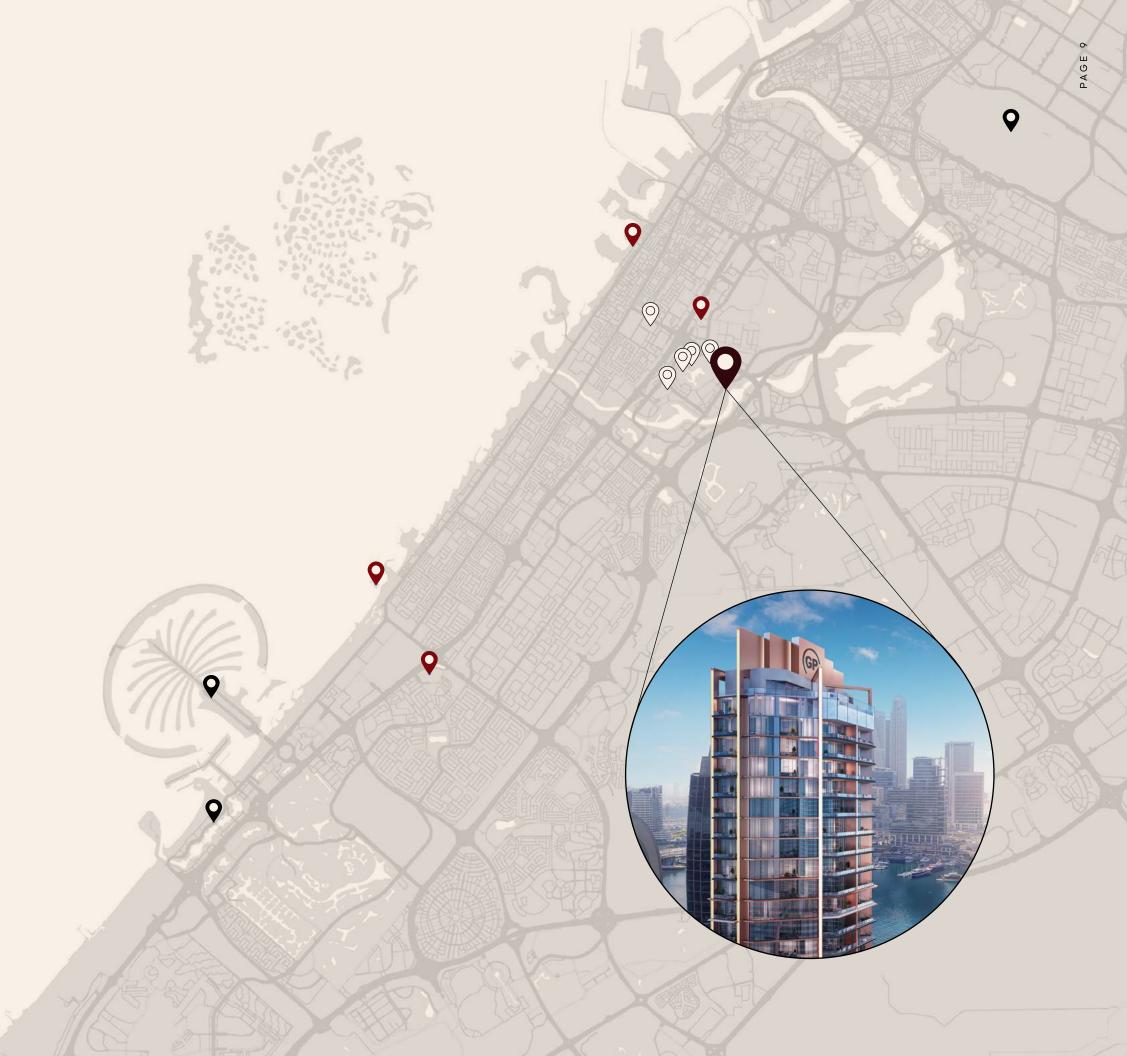

#### MAP

VELOR promises unparalleled access to bespoke experiences, some right around the corner and others just a quick drive away.

#### 

Burj Khalifa

Dubai Mall

Dubai Opera

Dubai Canal City Walk

Bay Avenue Mall & Park

#### O 10-15 MINUTES

DIFC (Dubai International Financial Centre)
J1 Beach
Burj Al Arab
Mall of The Emirates

#### • 15-20 MINUTES

Palm Jumeirah Dubai Marina Dubai International Airport