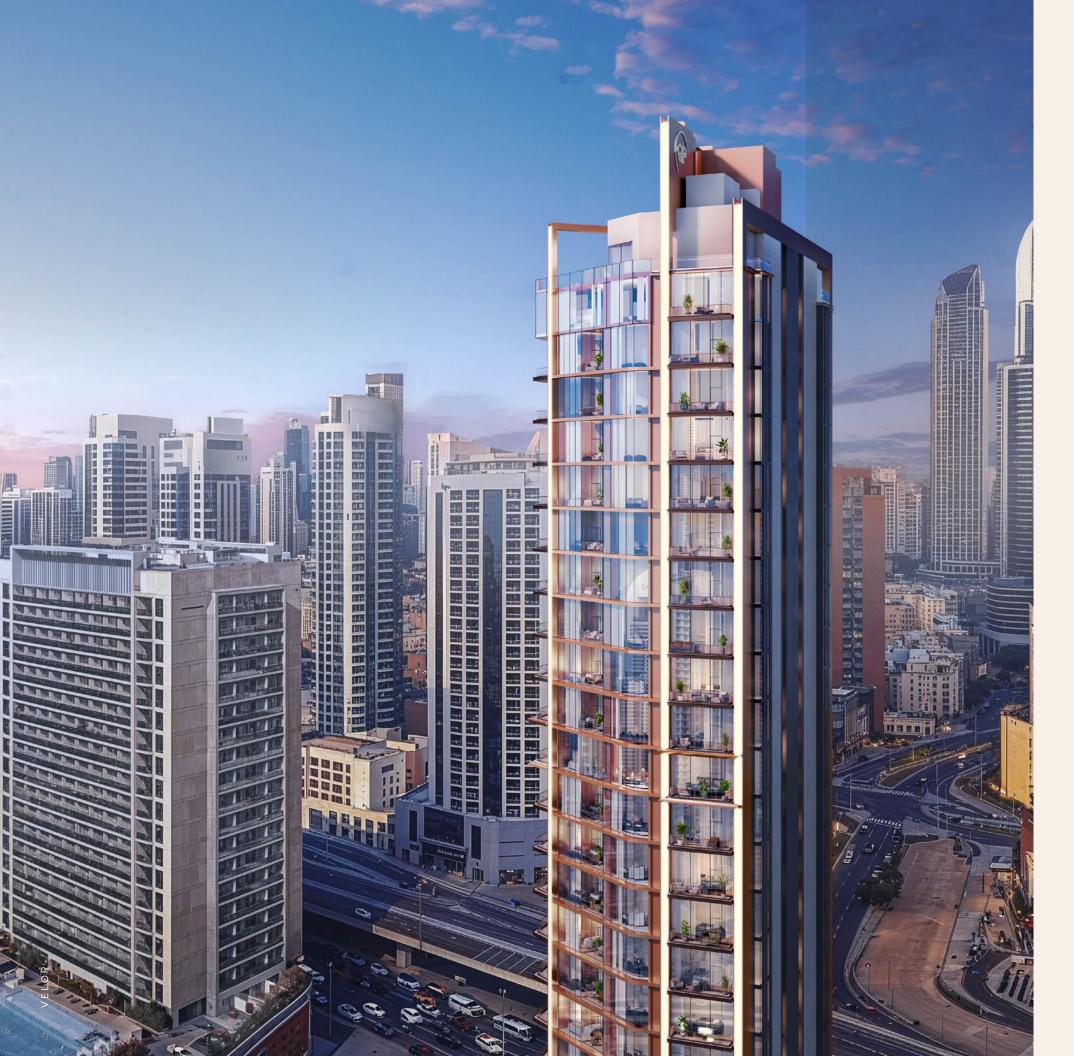

## ABOVE. BEYOND. APART

VELOR's exterior is a true architectural triumph: sleek lines, bold contours, and expansive windows frame panoramic views, evoking openness and grandeur.

The striking façade commands attention in a neighbourhood already rich with architectural splendour.

This seamless blend of form and function creates a thoughtfully designed, visually captivating space.

Upon entering, the lobby exudes understated elegance, with rich textures and exquisite finishes defining every surface.