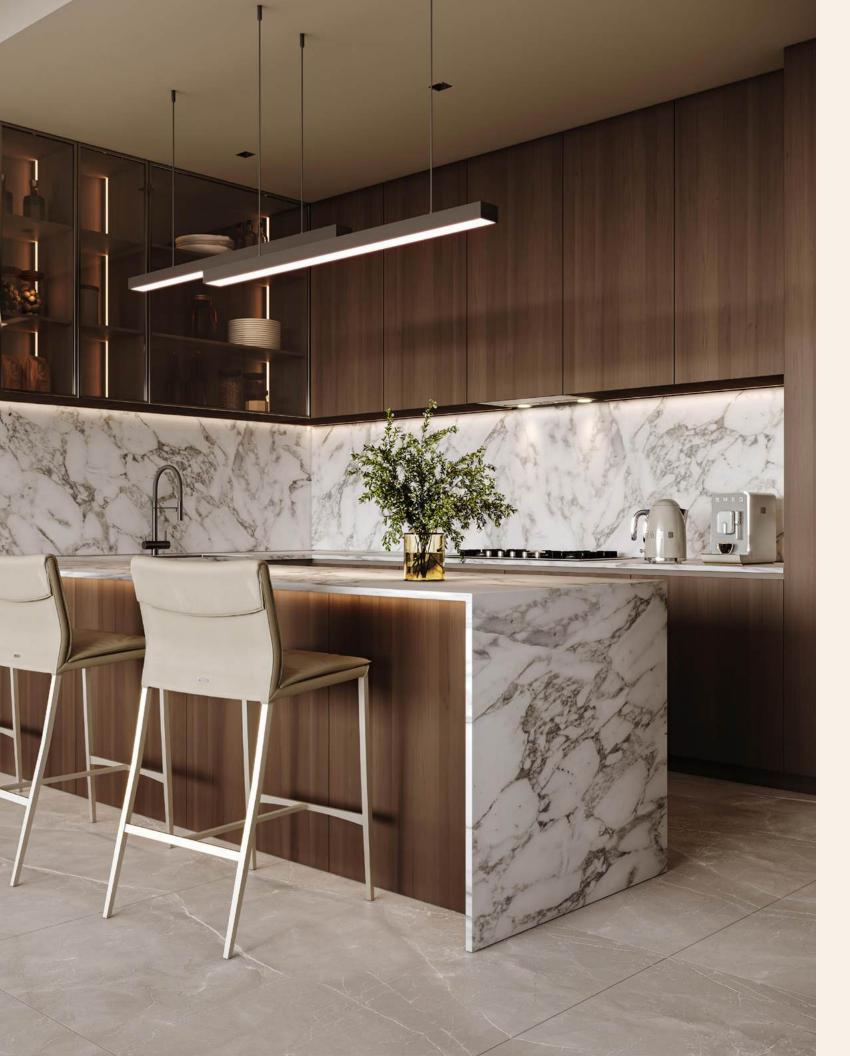

#### Service Kitchen

The kitchen features state-of-the-art appliances, custom cabinetry, and premium stone countertops, while spa-inspired bathrooms provide an unmatched level of relaxation.

Show kitchen

Ingenious storage solutions, such as concealed pantries and built-in vanity compartments, ensure a clutter-free lifestyle.

VELOR'S premium services and amenities deliver experiences that exceed expectations.