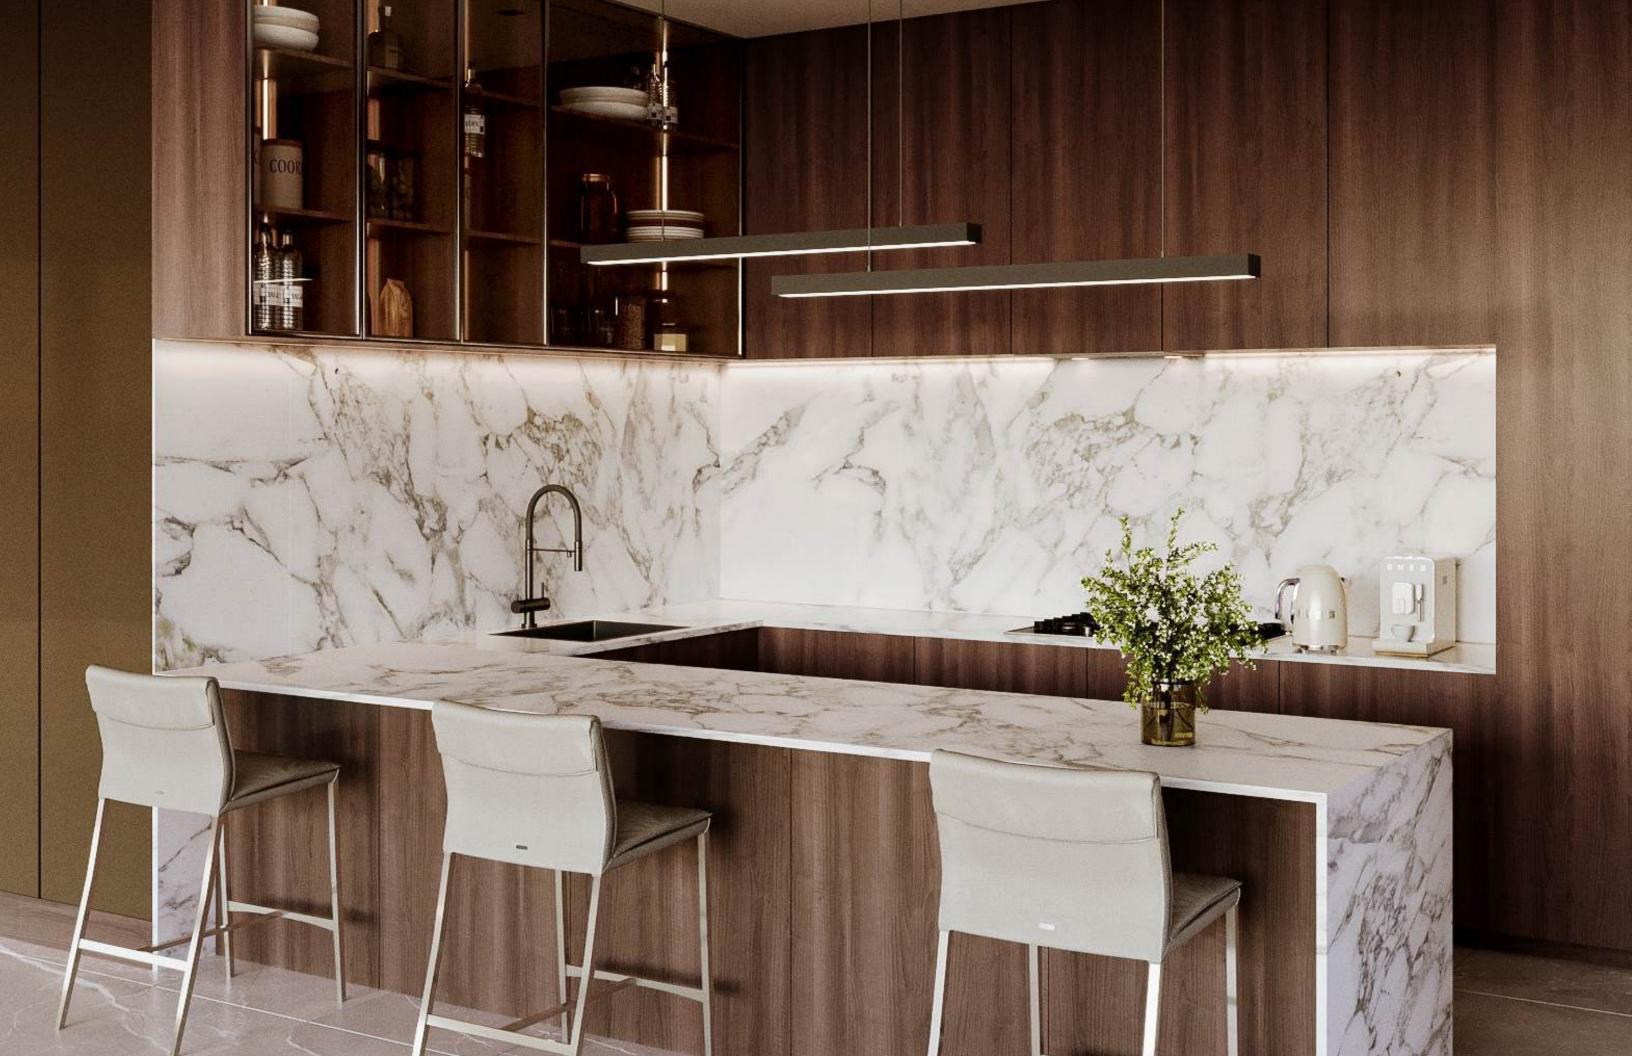

#### Service Kitchen

The kitchen features state-of-the-art appliances, custom cabinetry, and premium stone countertops, while spa-inspired bathrooms provide an unmatched level of relaxation.

Show kitchen

Ingenious storage solutions, such as concealed pantries and built-in vanity compartments, ensure a clutter-free lifestyle.

VELOR'S premium services and amenities deliver experiences that exceed expectations.