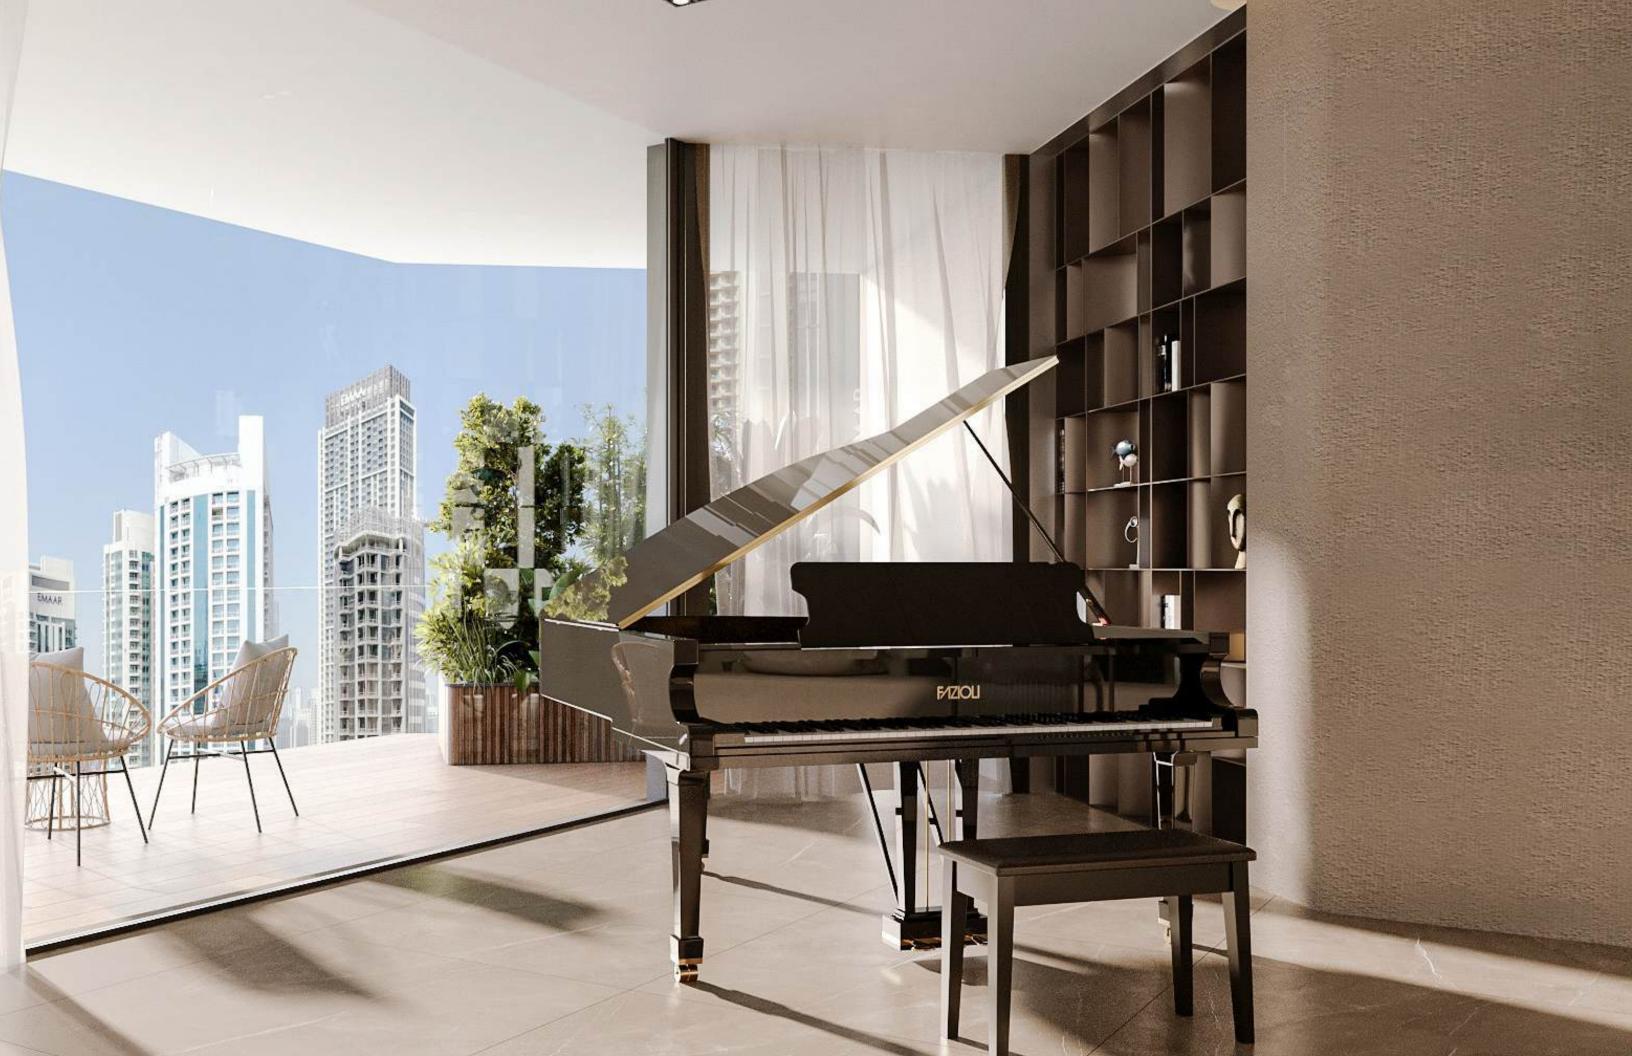

Spacious, light-filled interiors offer expansive living areas, creating a sense of openness that complements the building's grand architecture.

With premium finishes, large windows framing scenic views, and open-plan layouts, every apartment at VELOR is a perfect blend of premium living and comfort.

#### Service Kitchen

The kitchen features state-of-the-art appliances, custom cabinetry, and premium stone countertops, while spa-inspired bathrooms provide an unmatched level of relaxation.

Show kitchen