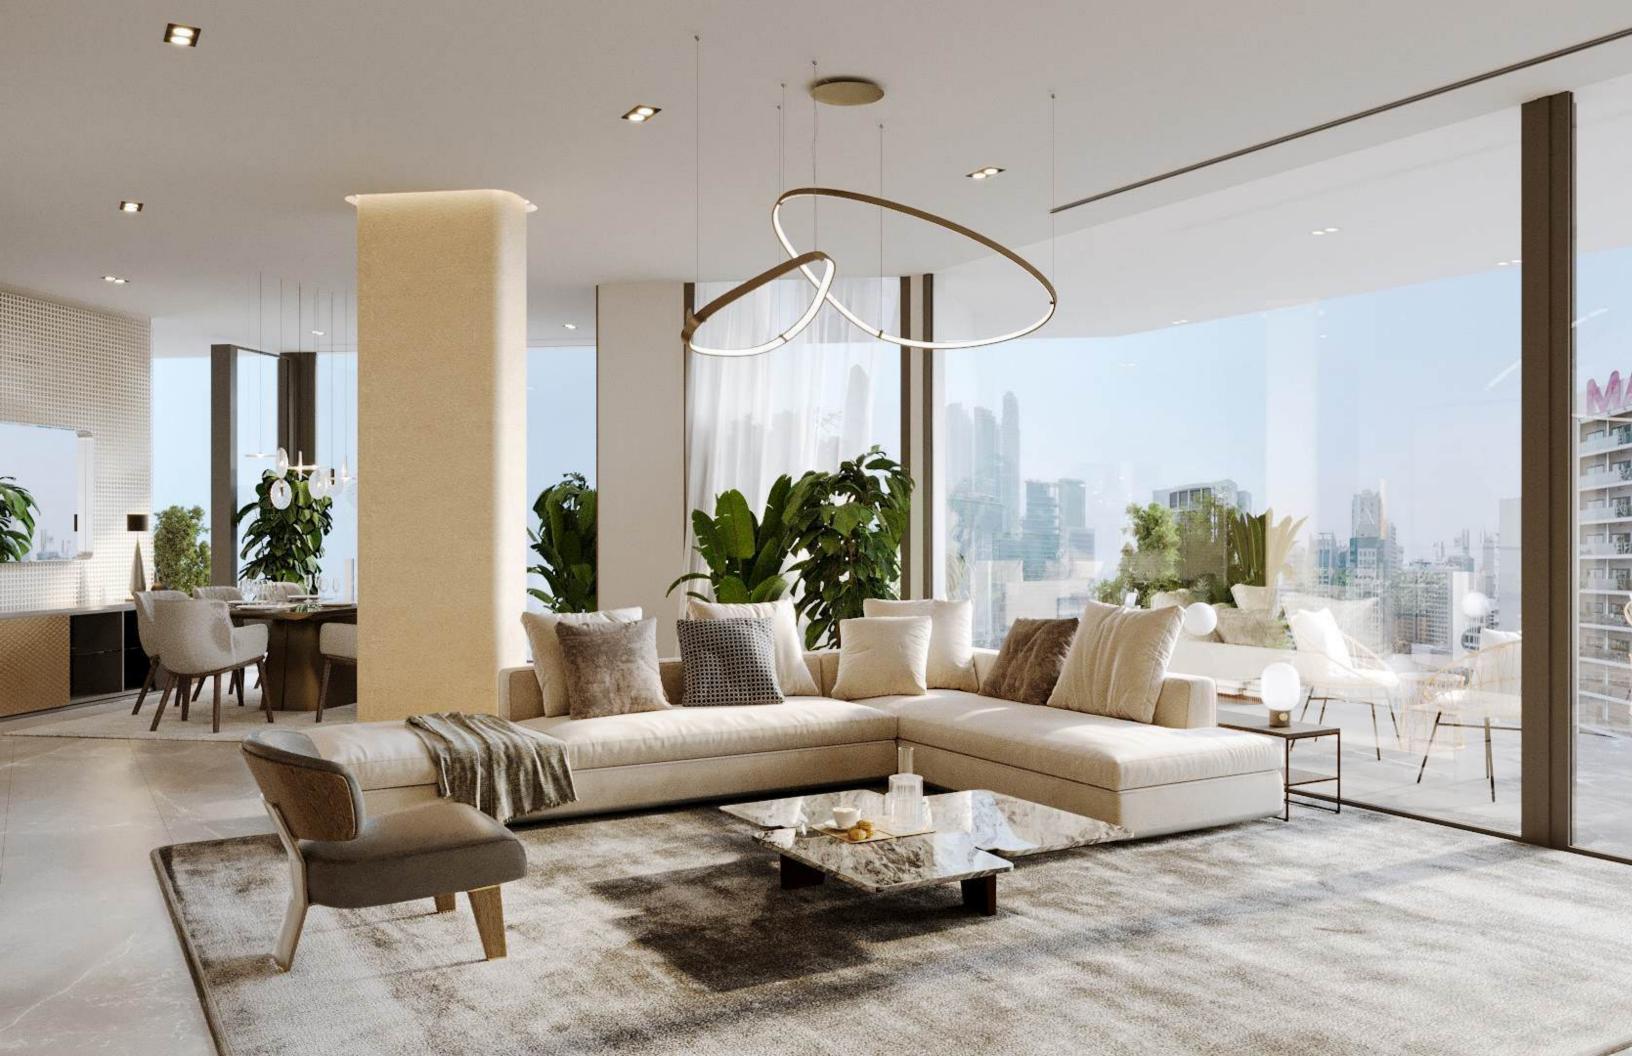

Spacious, light-filled interiors offer expansive living areas, creating a sense of openness that complements the building's grand architecture.

With premium finishes, large windows framing scenic views, and open-plan layouts, every apartment at VELOR is a perfect blend of premium living and comfort.