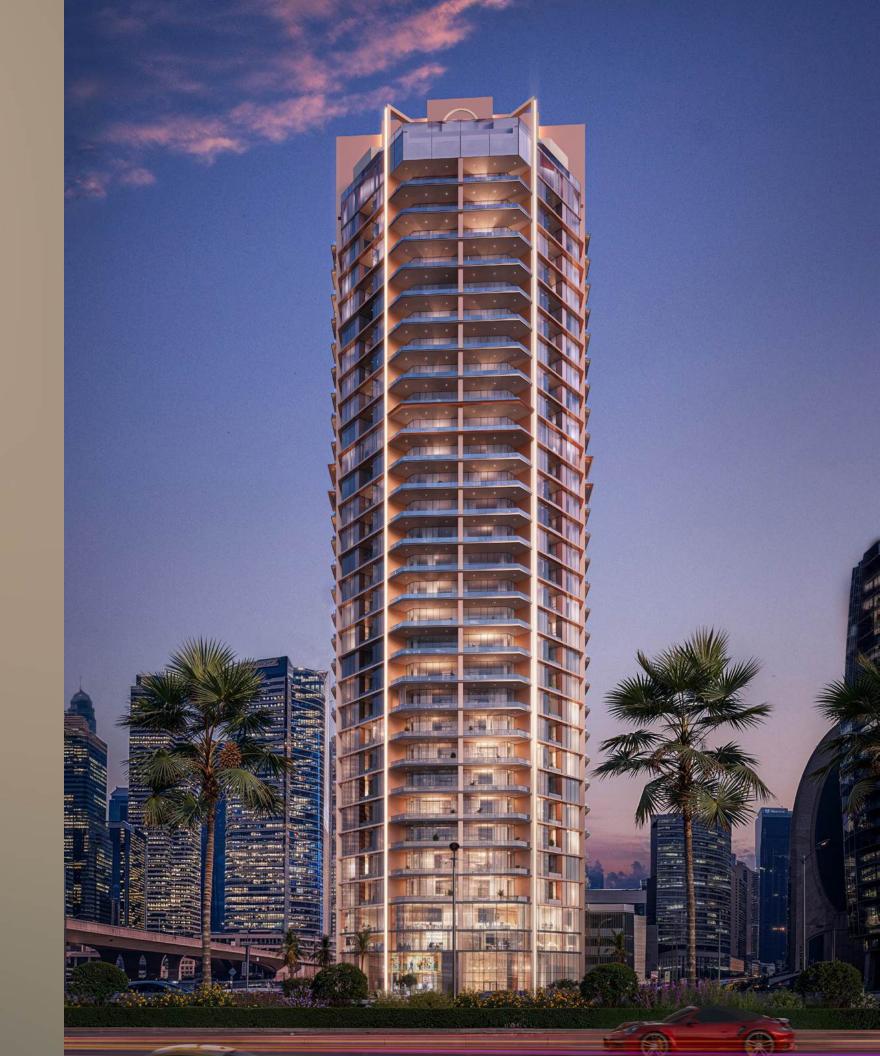

## ABOVE. BEYOND. APART

VELOR's exterior is a true architectural triumph: sleek lines, bold contours, and expansive windows frame panoramic views, evoking openness and grandeur.

The striking façade commands attention in a neighbourhood already rich with architectural splendour.