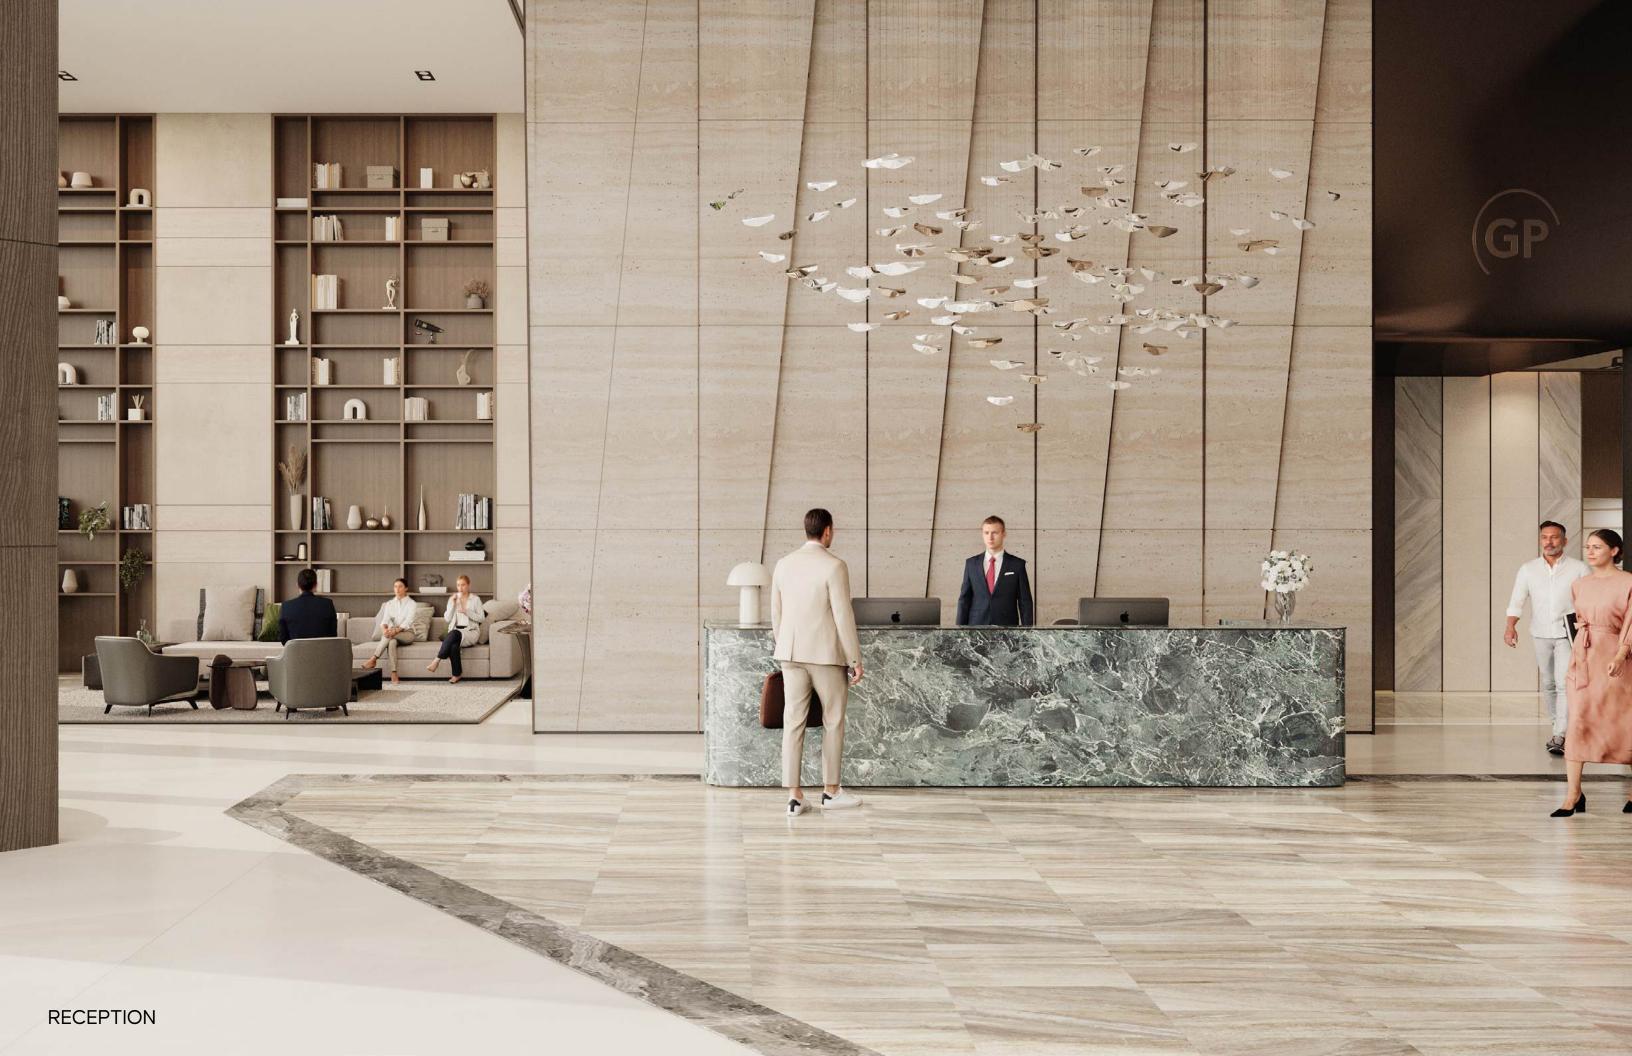

This seamless blend of form and function creates a thoughtfully designed, visually captivating space.

Upon entering, the lobby exudes understated elegance, with rich textures and exquisite finishes defining every surface.

Floor-to-ceiling windows invite natural light to flood the area, enhancing the beauty of the materials.

The reception area offers a serene welcome, setting the tone for the experience that awaits you in every corner.