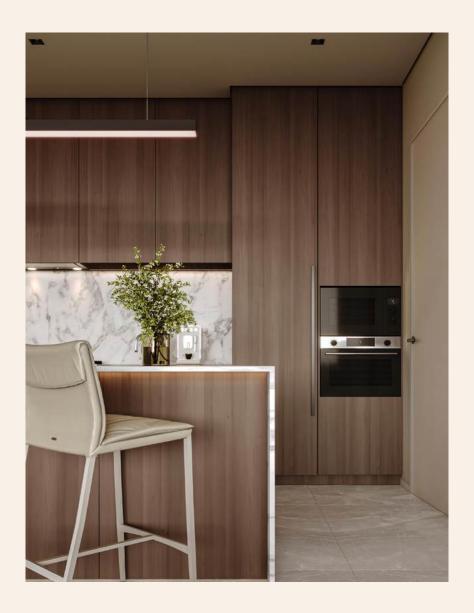

#### Service Kitchen

The kitchen features state-of-the-art appliances, custom cabinetry, and premium stone countertops, while spa-inspired bathrooms provide an unmatched level of relaxation.

Show kitchen

Ingenious storage solutions, such as concealed pantries and built-in vanity compartments, ensure a clutter-free lifestyle.

VELOR'S premium services and amenities deliver experiences that exceed expectations.