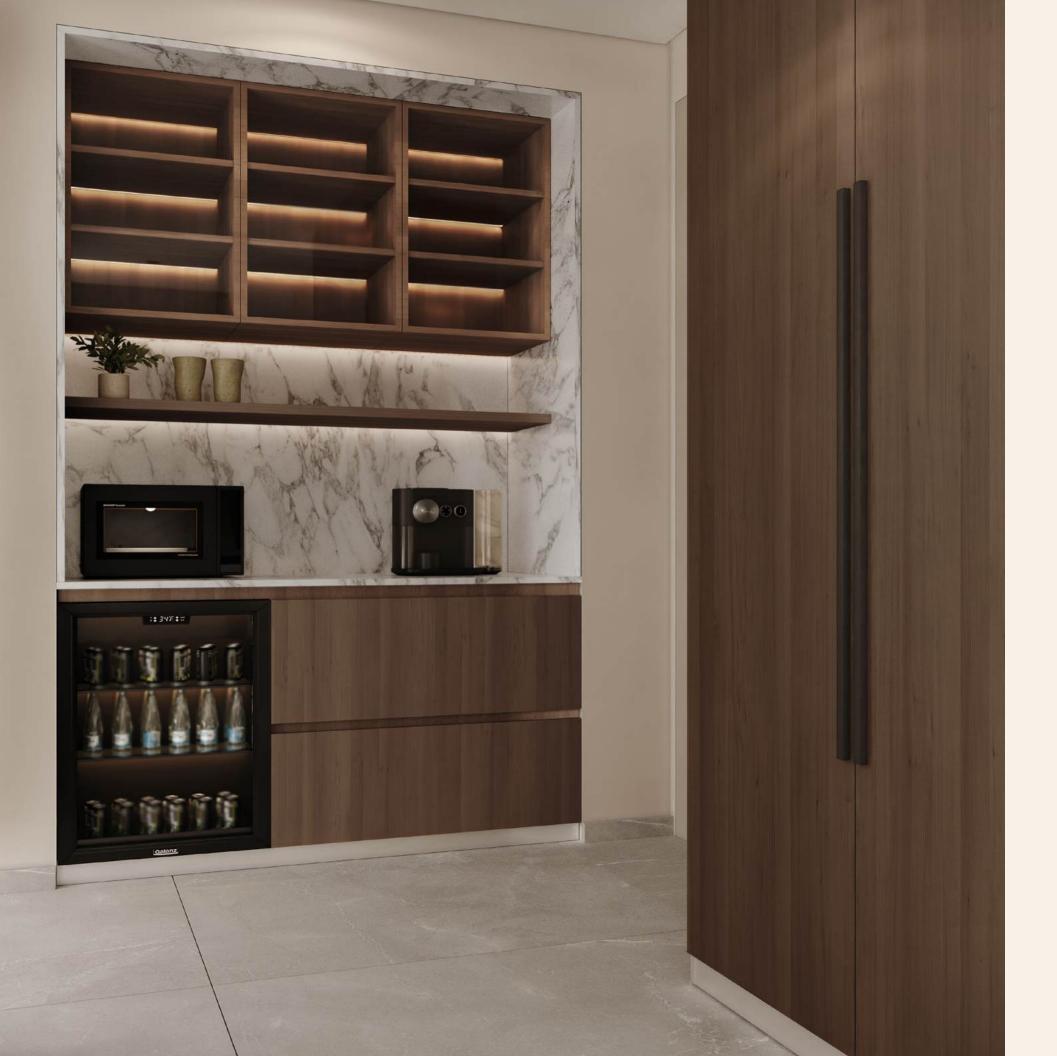

#### Service Kitchen

The kitchen features state-of-the-art appliances, custom cabinetry, and premium stone countertops, while spa-inspired bathrooms provide an unmatched level of relaxation.

Show kitchen

Ingenious storage solutions, such as concealed pantries and built-in vanity compartments, ensure a clutter-free lifestyle.

VELOR'S premium services and amenities deliver experiences that exceed expectations.