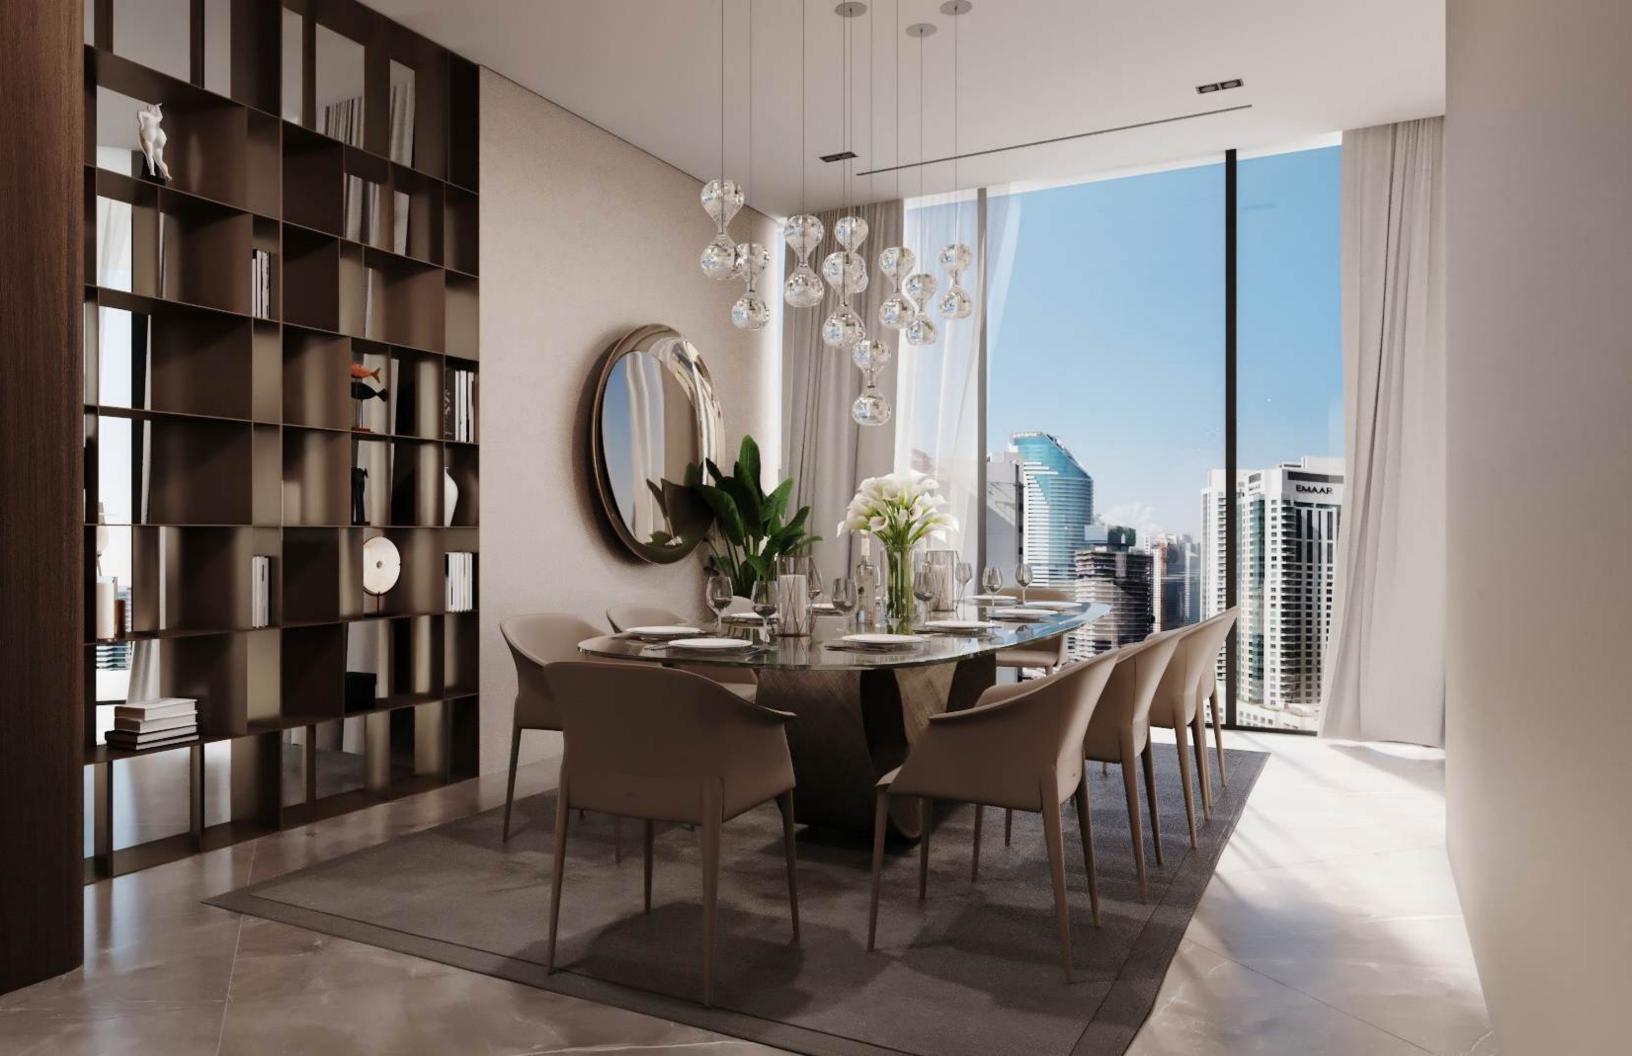

ls.

The reception area offers a serene welcome, setting the tone for the experience that awaits you in every corner.





The lift lobby is designed to prioritize privacy, offering an uninterrupted, smooth journey to your residence.

With every detail in place, you arrive with ease, the world outside feeling miles away.









At VELOR, each apartment is designed with attention to every detail.

Spacious, light-filled interiors offer expansive living areas, creating a sense of openness that complements the building's grand architecture.

With premium finishes, large windows framing scenic views, and open-plan layouts, every apartment at VELOR is a perfect blend of premium living and comfort.



Bedroom













Bathroom







Master Wardrobe





Lounge











Formal Dining









Entertaintment Room







#### Service Kitchen

The kitchen features state-of-the-art appliances, custom cabinetry, and premium stone countertops, while spa-inspired bathrooms provide an unmatched level of relaxation.





Show kitchen





Ingenious storage solutions, such as concealed pantries and built-in vanity compartments, ensure a clutter-free lifestyle.









VELOR'S premium services and amenities deliver experiences that exceed expectations.

Whether you are seeking relaxation, wellness, or recreation, the facilities cater to your every need;

#### Safety and Convenience

EV Charging Stations Visitor Parking Ample Parking Space

#### **Wellness and Recreation**

Rooftop Infinity Pool Fitness Center Outdoor Yoga Gym Spa & Sauna Mini Golf

















Female Spa