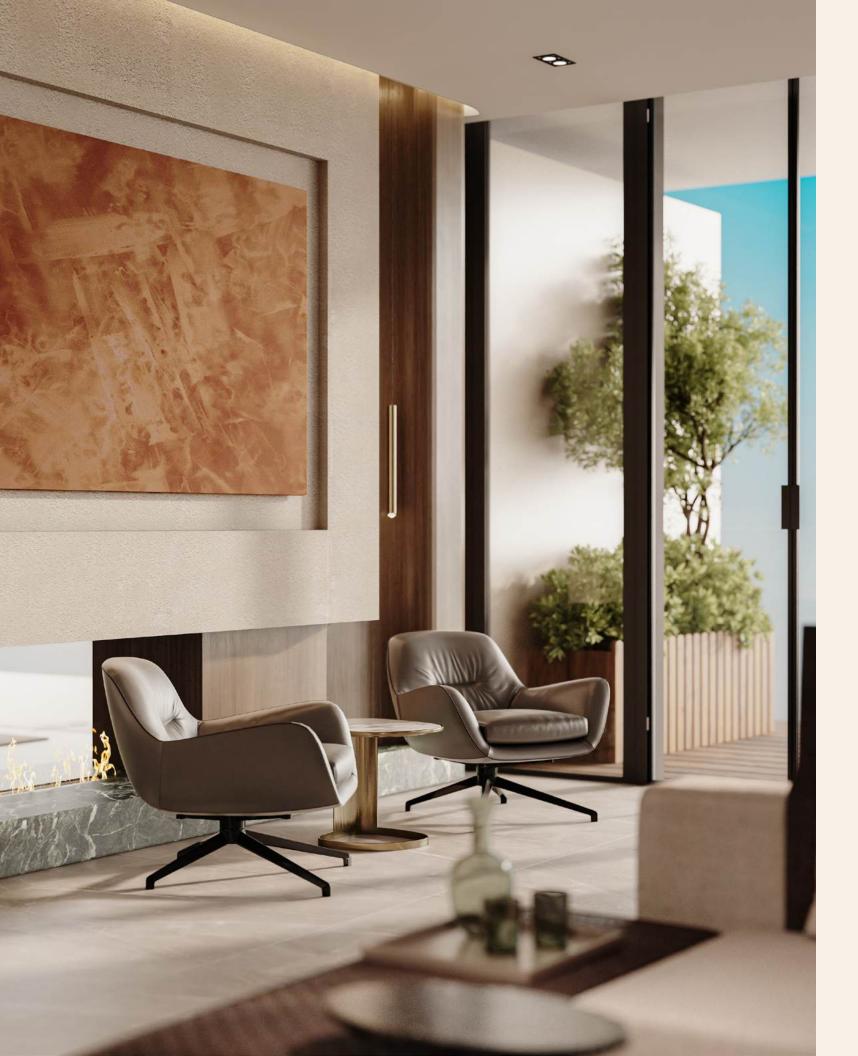

Spacious, light-filled interiors offer expansive living areas, creating a sense of openness that complements the building's grand architecture.

With premium finishes, large windows framing scenic views, and open-plan layouts, every apartment at VELOR is a perfect blend of premium living and comfort.

#### Service Kitchen

The kitchen features state-of-the-art appliances, custom cabinetry, and premium stone countertops, while spa-inspired bathrooms provide an unmatched level of relaxation.

Show kitchen

Ingenious storage solutions, such as concealed pantries and built-in vanity compartments, ensure a clutter-free lifestyle.

VELOR'S premium services and amenities deliver experiences that exceed expectations.