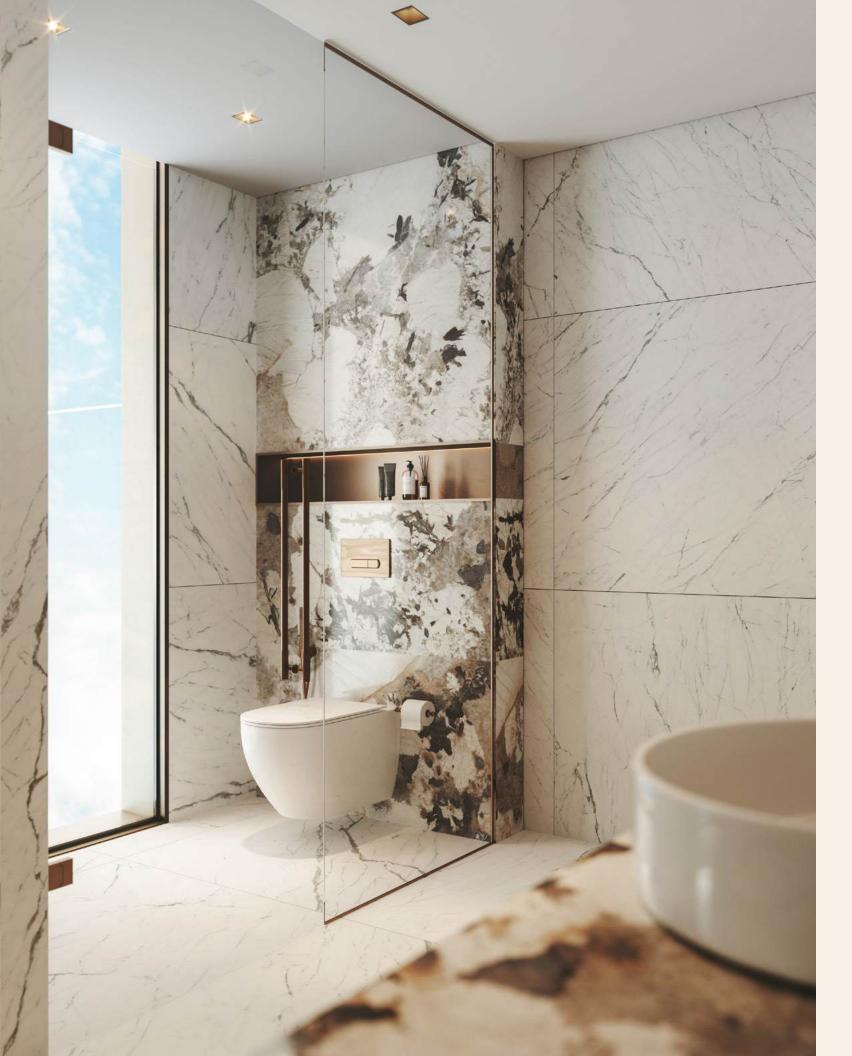

Bedroom

Bathroom

Master Wardrobe

Lounge

Formal Dining

Entertaintment Room

#### Service Kitchen

The kitchen features state-of-the-art appliances, custom cabinetry, and premium stone countertops, while spa-inspired bathrooms provide an unmatched level of relaxation.

Show kitchen