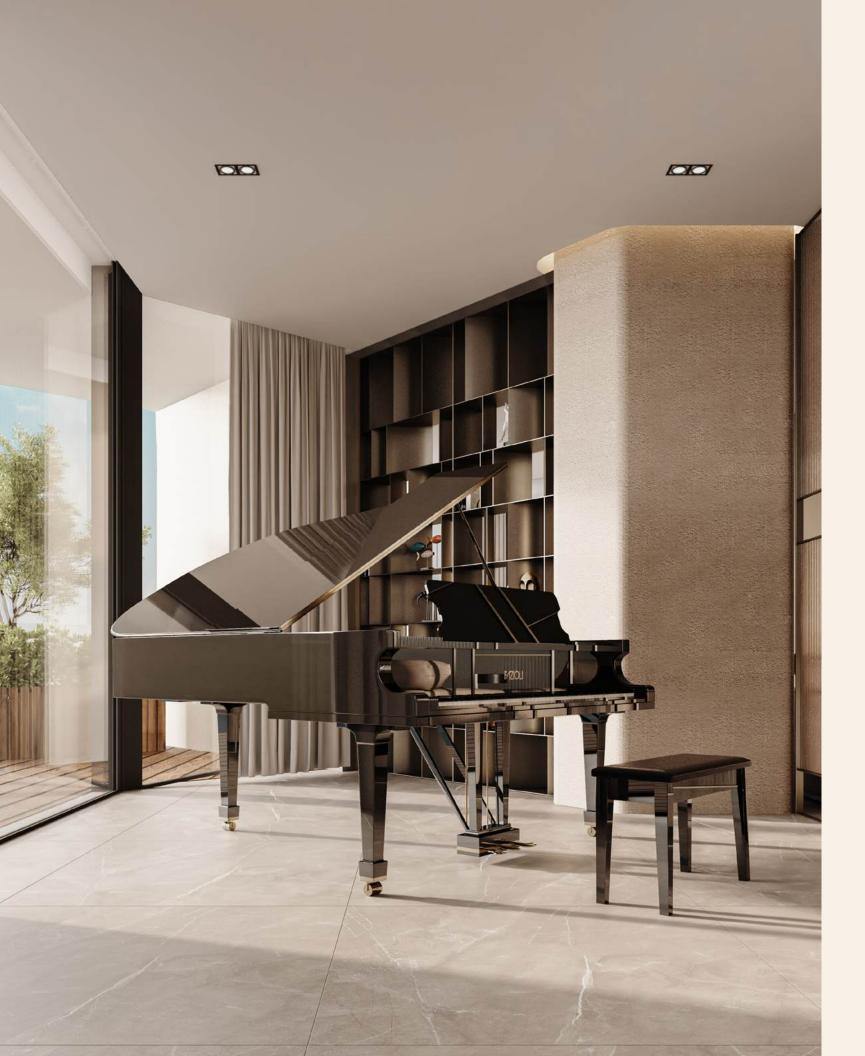

Spacious, light-filled interiors offer expansive living areas, creating a sense of openness that complements the building's grand architecture.

With premium finishes, large windows framing scenic views, and open-plan layouts, every apartment at VELOR is a perfect blend of premium living and comfort.

#### Service Kitchen

The kitchen features state-of-the-art appliances, custom cabinetry, and premium stone countertops, while spa-inspired bathrooms provide an unmatched level of relaxation.

Show kitchen