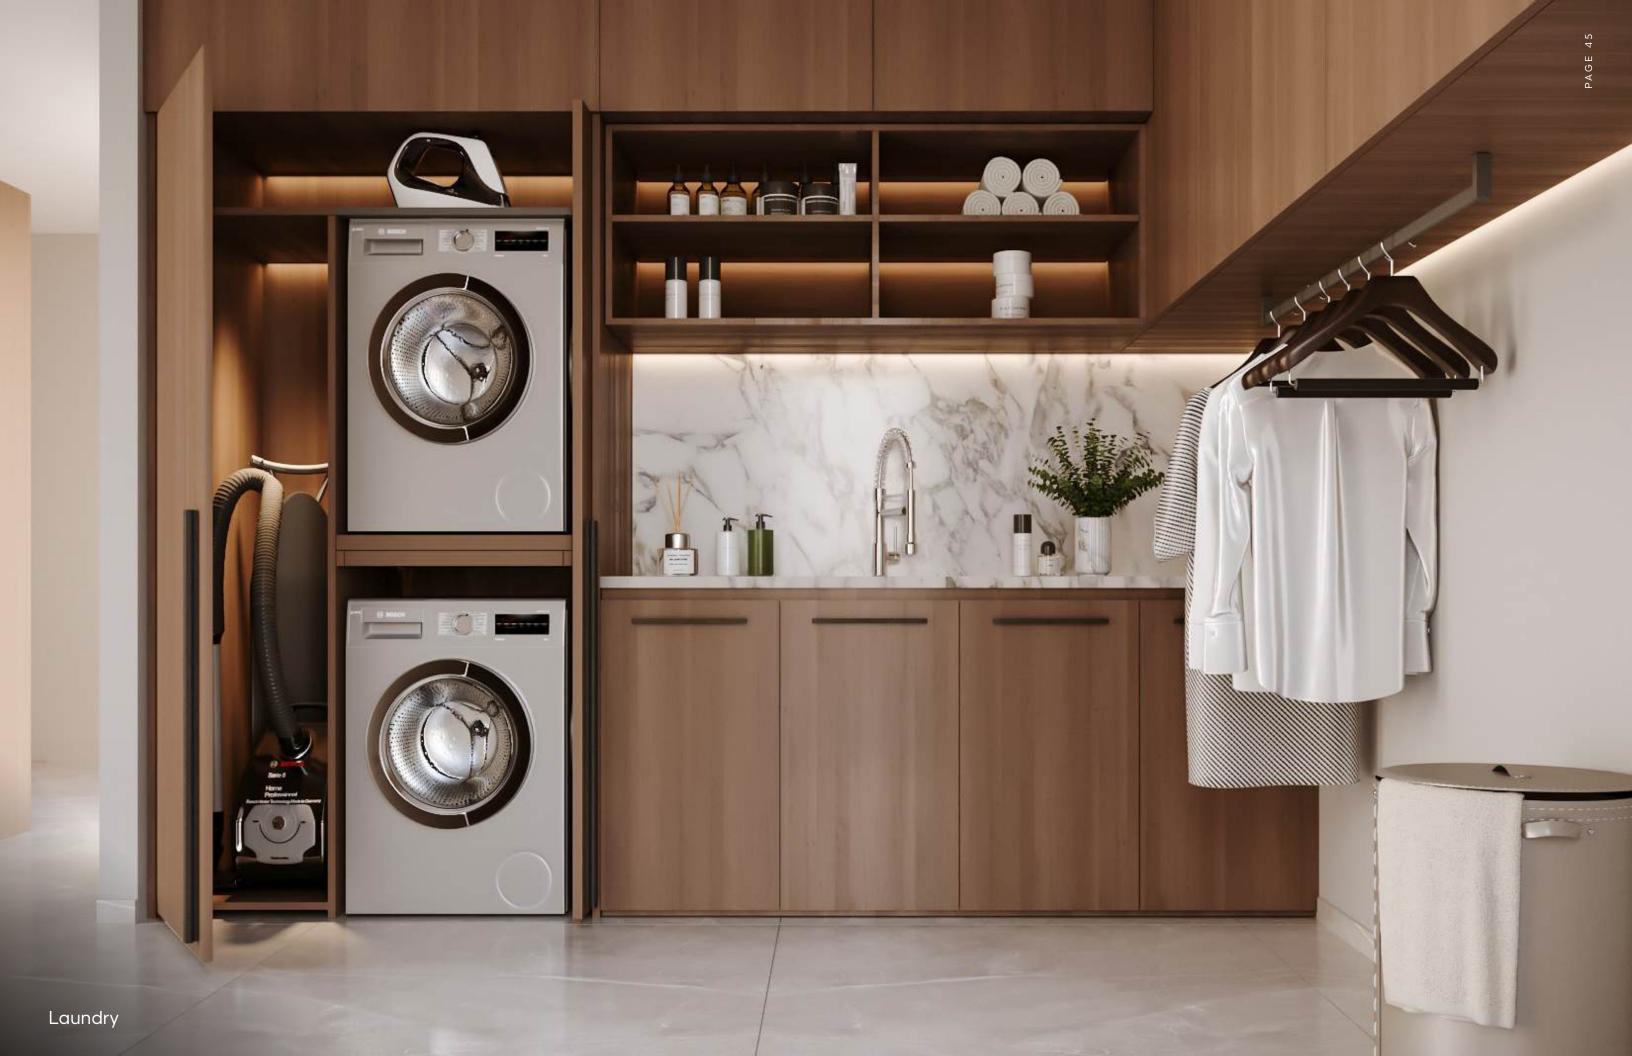

#### Service Kitchen

The kitchen features state-of-the-art appliances, custom cabinetry, and premium stone countertops, while spa-inspired bathrooms provide an unmatched level of relaxation.

Show kitchen

Ingenious storage solutions, such as concealed pantries and built-in vanity compartments, ensure a clutter-free lifestyle.

VELOR'S premium services and amenities deliver experiences that exceed expectations.