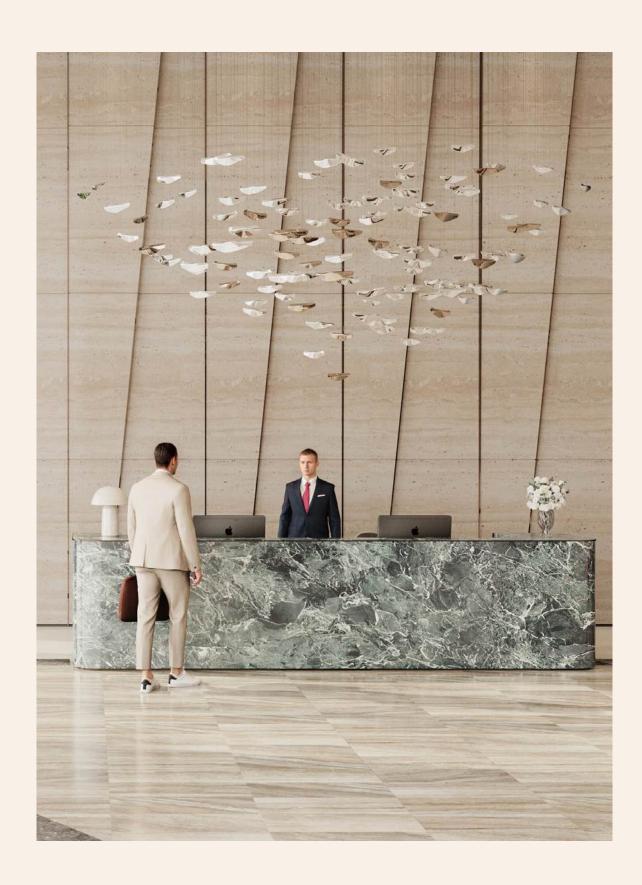

Floor-to-ceiling windows invite natural light to flood the area, enhancing the beauty of the materials.

The reception area offers a serene welcome, setting the tone for the experience that awaits you in every corner.

The lift lobby is designed to prioritize privacy, offering an uninterrupted, smooth journey to your residence.

With every detail in place, you arrive with ease, the world outside feeling miles away.

At VELOR, each apartment is designed with attention to every detail.