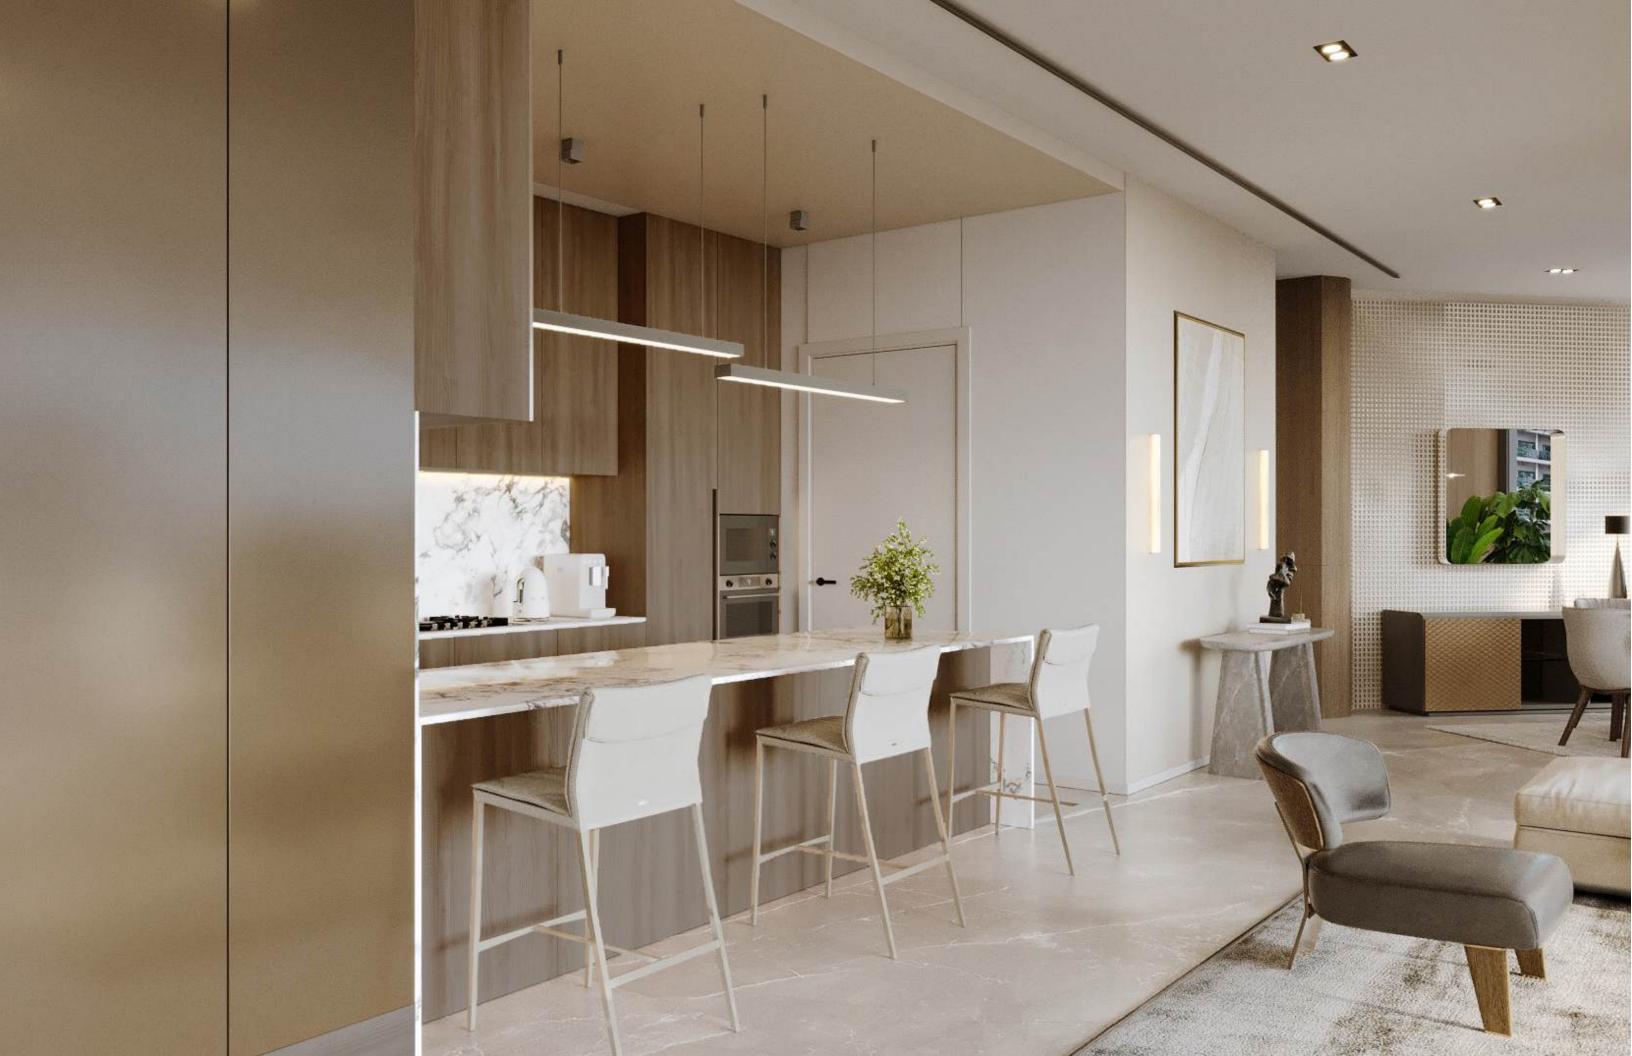

Spacious, light-filled interiors offer expansive living areas, creating a sense of openness that complements the building's grand architecture.

With premium finishes, large windows framing scenic views, and open-plan layouts, every apartment at VELOR is a perfect blend of premium living and comfort.

#### Service Kitchen

The kitchen features state-of-the-art appliances, custom cabinetry, and premium stone countertops, while spa-inspired bathrooms provide an unmatched level of relaxation.

Show kitchen