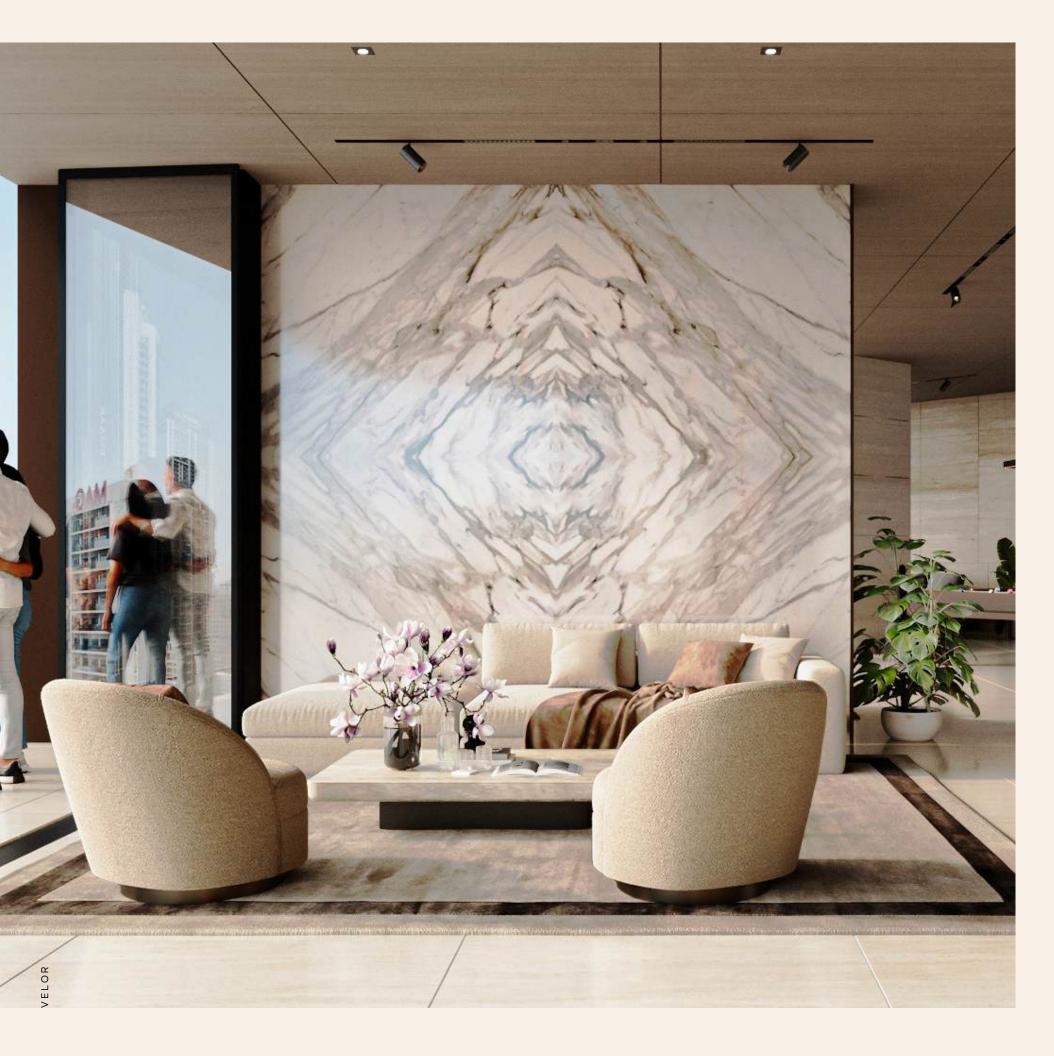

Spacious, light-filled interiors offer expansive living areas, creating a sense of openness that complements the building's grand architecture.

With premium finishes, large windows framing scenic views, and open-plan layouts, every apartment at VELOR is a perfect blend of premium living and comfort.

Bedroom

Bathroom

Master Wardrobe

Lounge

Formal Dining

Entertaintment Room