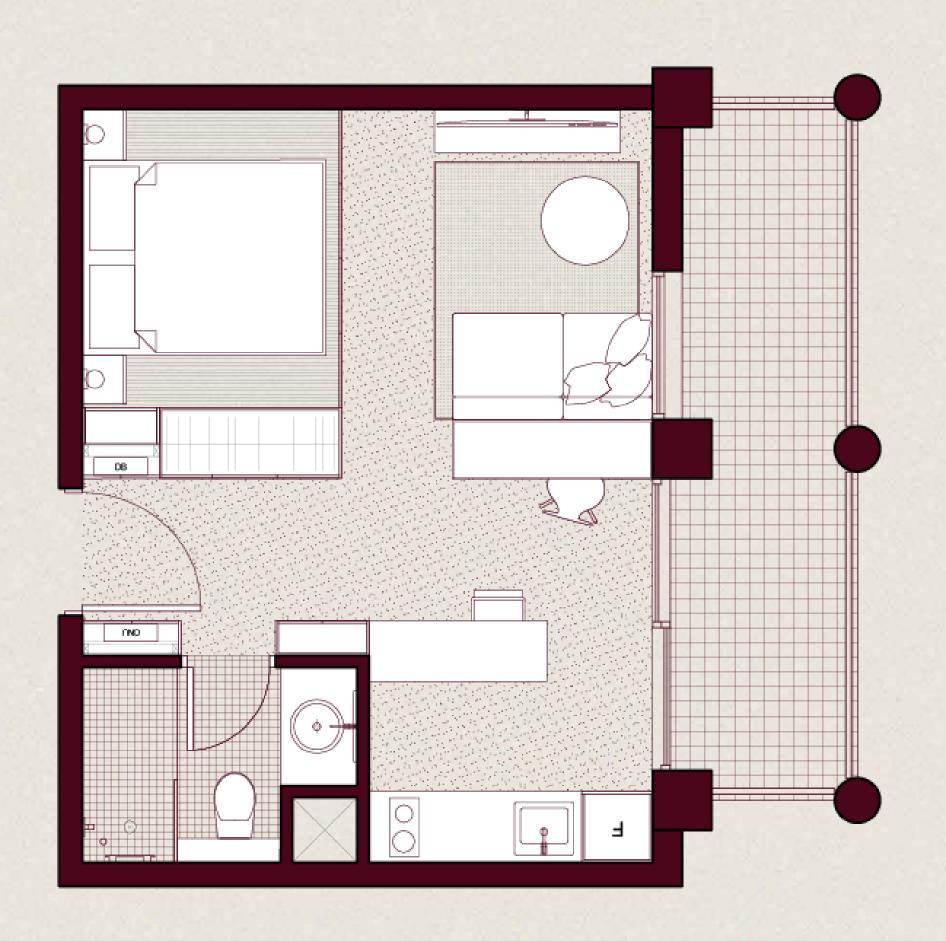

#### STUDIO

NUMBER OF UNITS
INTERNAL SIZE
BALCONY SIZE
TOTAL SIZE

(51 UNITS) (348 SQ.FT.) (0-104 SQ.FT.)

(348-452 SQ.FT.)