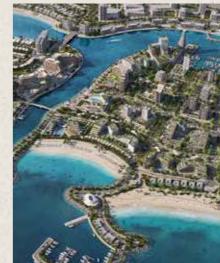

## TWO BEDROOMS

NUMBER OF UNITS
INTERNAL SIZE
BALCONY SIZE
TOTAL SIZE

(17 UNITS)

(980 SQ.FT.)

(209-438 SQ.FT.)

(1189-1418 SQ.FT.)

LOCATED ON
MINA ISLAND,
RAS AL KHAIMAH
(45 MINUTES FROM DUBAI)