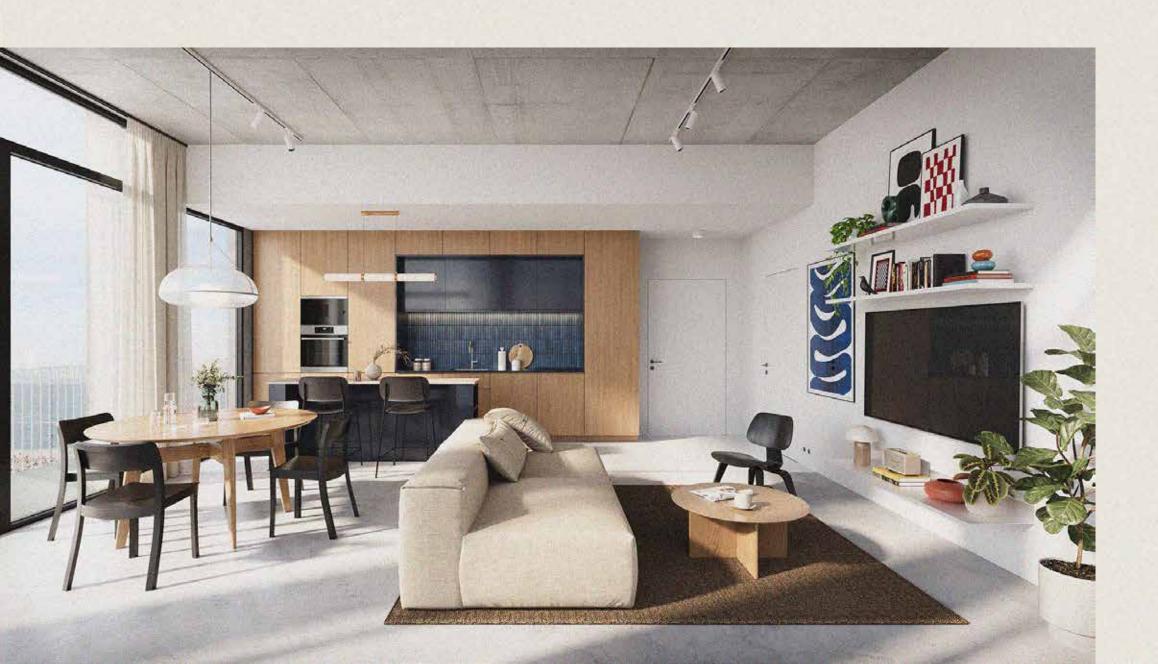

### COME ON IN.

□ FLEX WORKSPACE

Z RESTAURANT

□**∃** CAFÉ

**4** CONCEPT STORE

RESIDENTS' LOUNGE

□■ LIBRARY

■ HOSTING ROOM WITH CHEF'S KITCHEN

FITNESS CENTRE

INFRARED SAUNAS
& COLD PLUNGE POOLS

SWIMMING POOL & OUTDOOR LOUNGE

11 ROOFTOP

12 WATERFRONT PROMENADE & BBQ AREAS