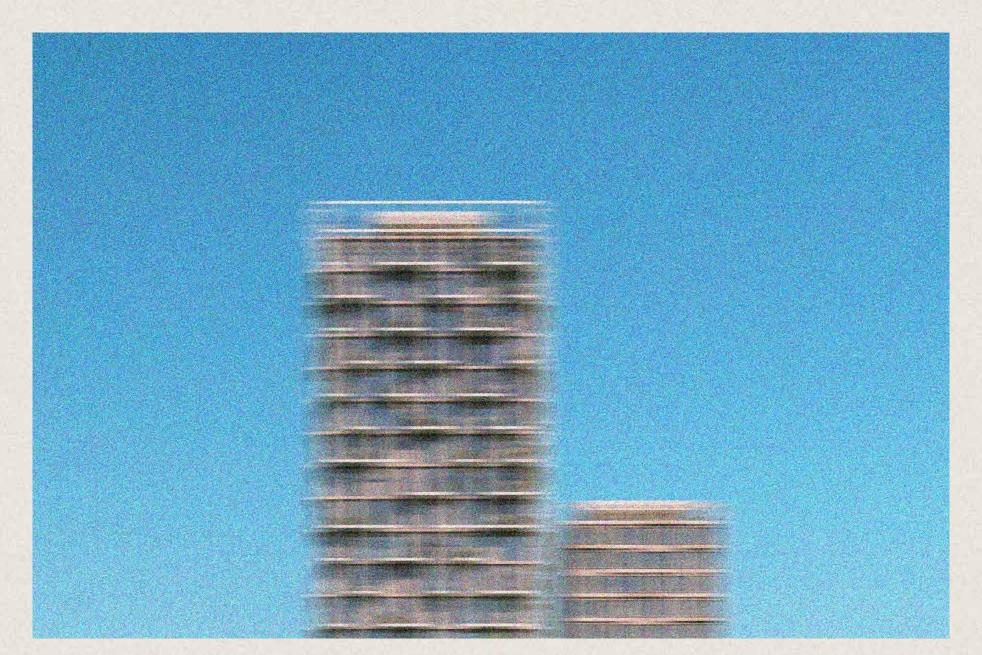

## TWO BEDROOMS

NUMBER OF UNITS
INTERNAL SIZE
BALCONY SIZE
TOTAL SIZE

(17 UNITS)

(980 SQ.FT.)

(209-438 SQ.FT.)

(1189-1418 SQ.FT.)

LOCATED ON
MINA ISLAND,
RAS AL KHAIMAH
(45 MINUTES FROM DUBAI)