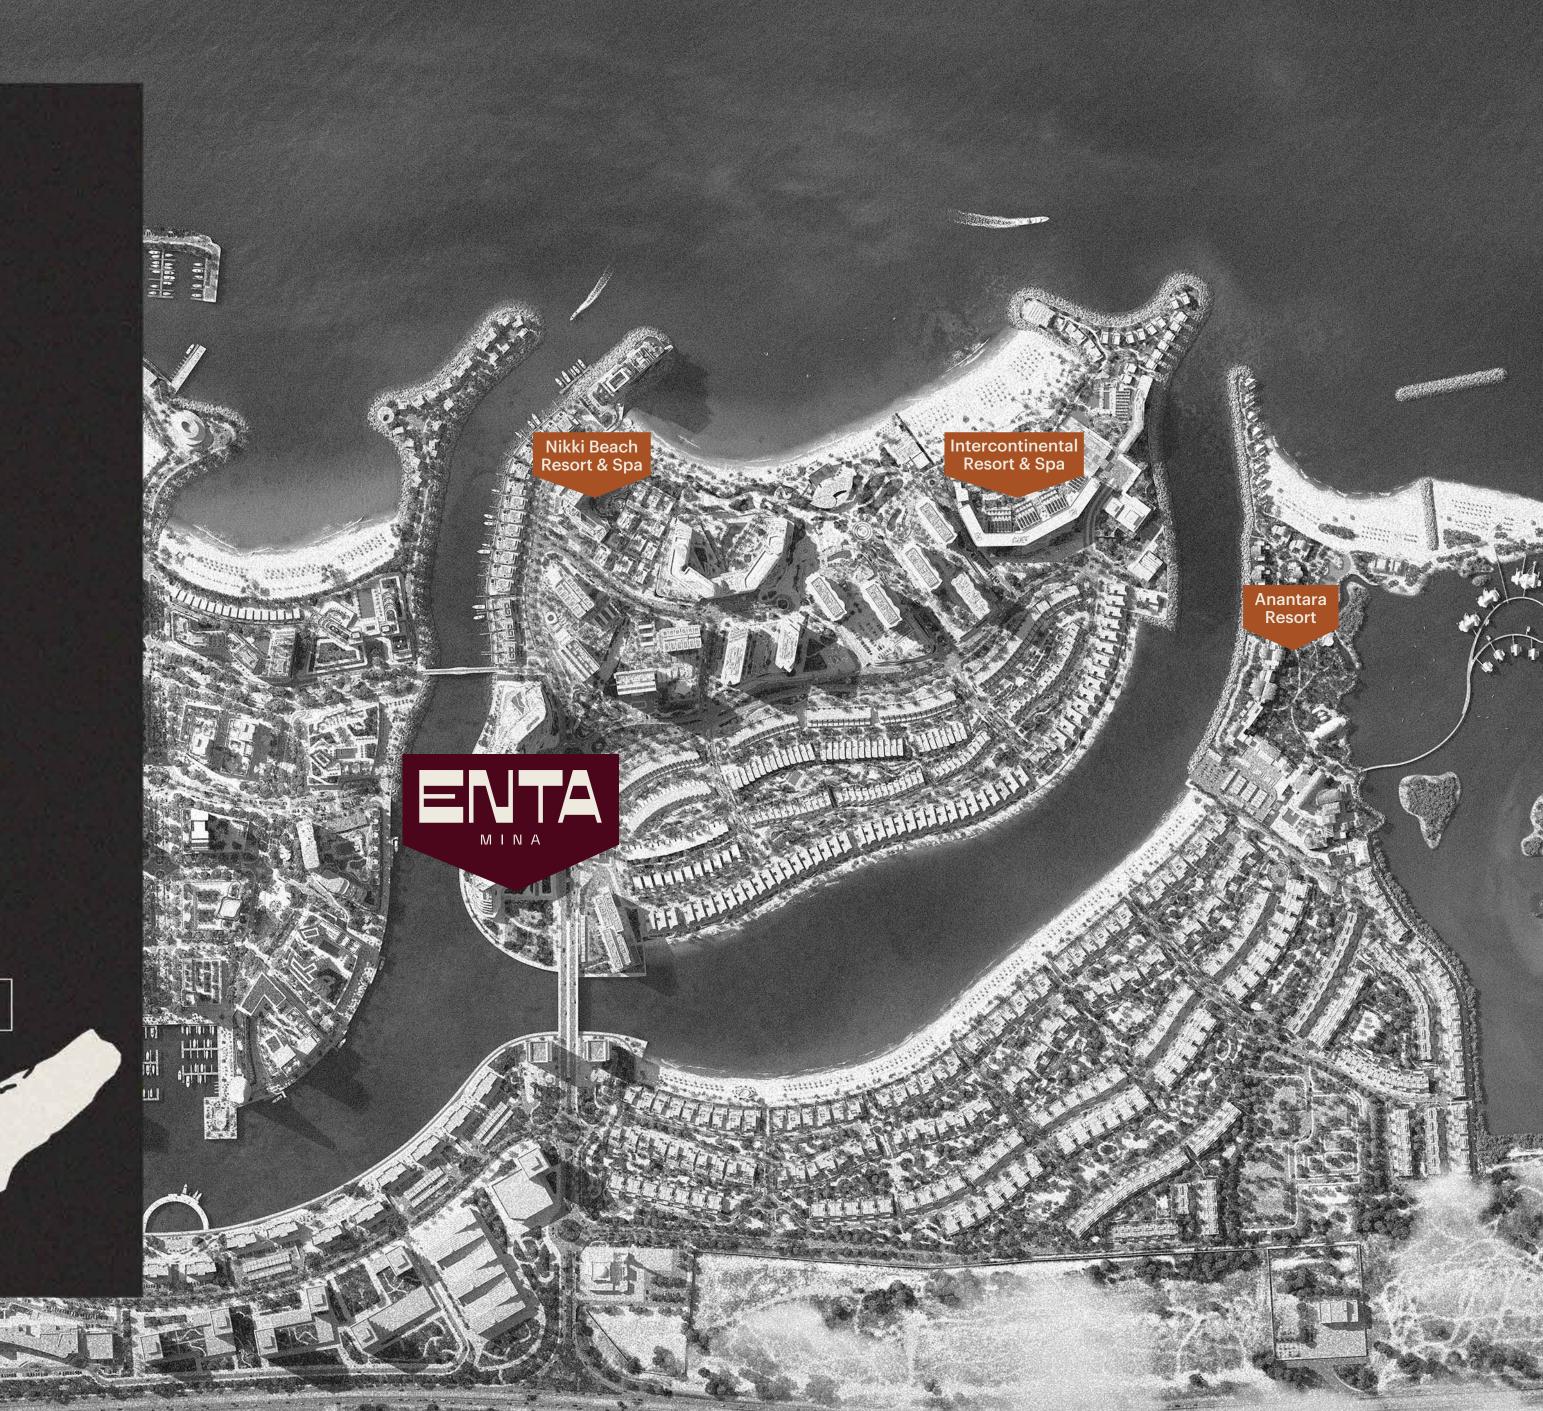

## TWO BEDROOMS

NUMBER OF UNITS
INTERNAL SIZE
BALCONY SIZE
TOTAL SIZE

(17 UNITS)

(980 SQ.FT.)

(209-438 SQ.FT.)

(1189-1418 SQ.FT.)

LOCATED ON
MINA ISLAND,
RAS AL KHAIMAH
(45 MINUTES FROM DUBAI)