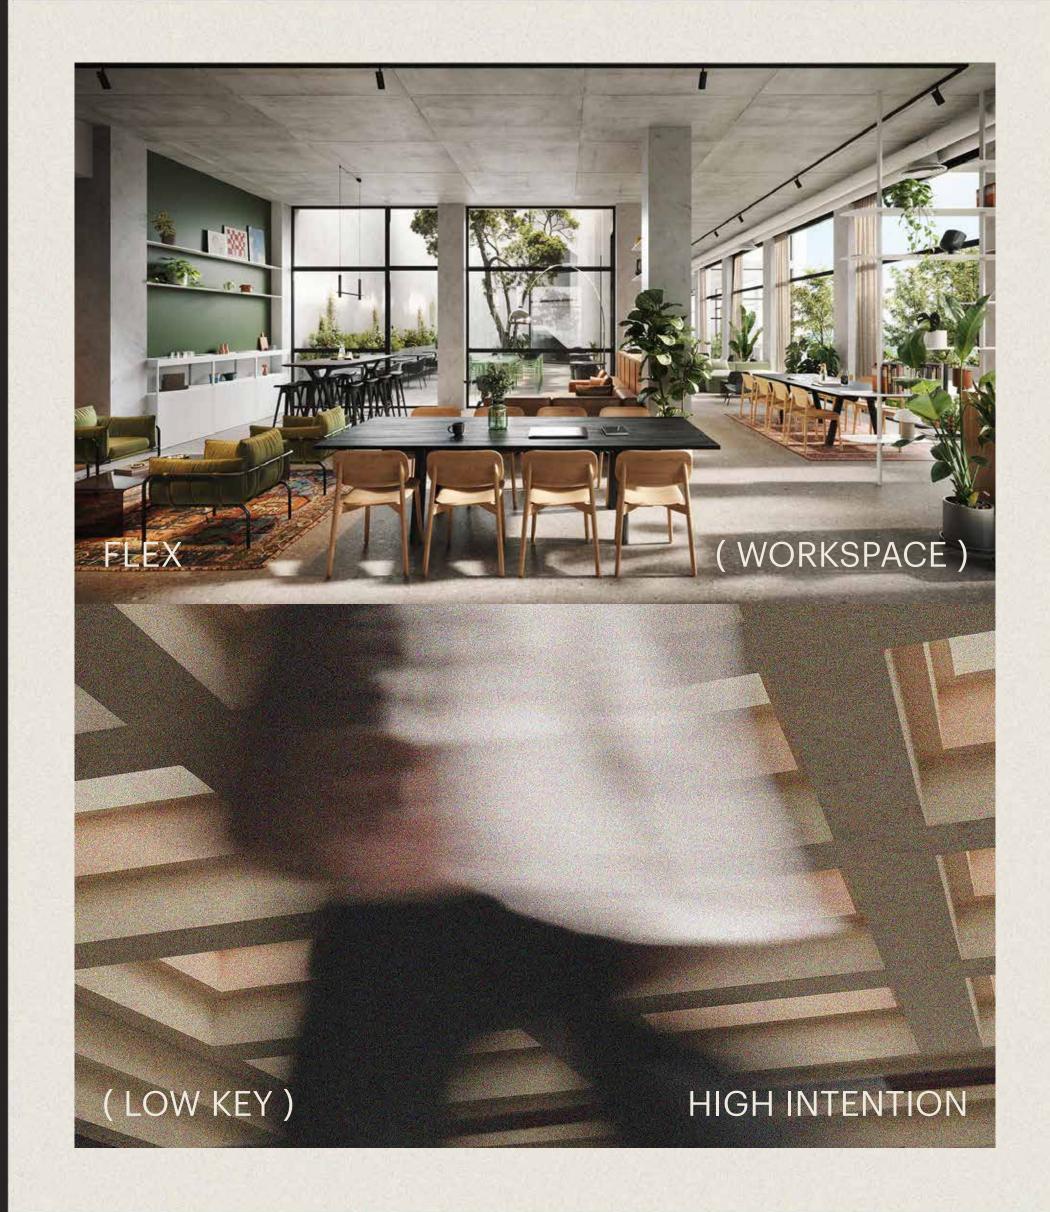

### COME ON IN.

□ FLEX WORKSPACE

Z RESTAURANT

□**∃** CAFÉ

**4** CONCEPT STORE

RESIDENTS' LOUNGE

□■ LIBRARY

■ HOSTING ROOM WITH CHEF'S KITCHEN