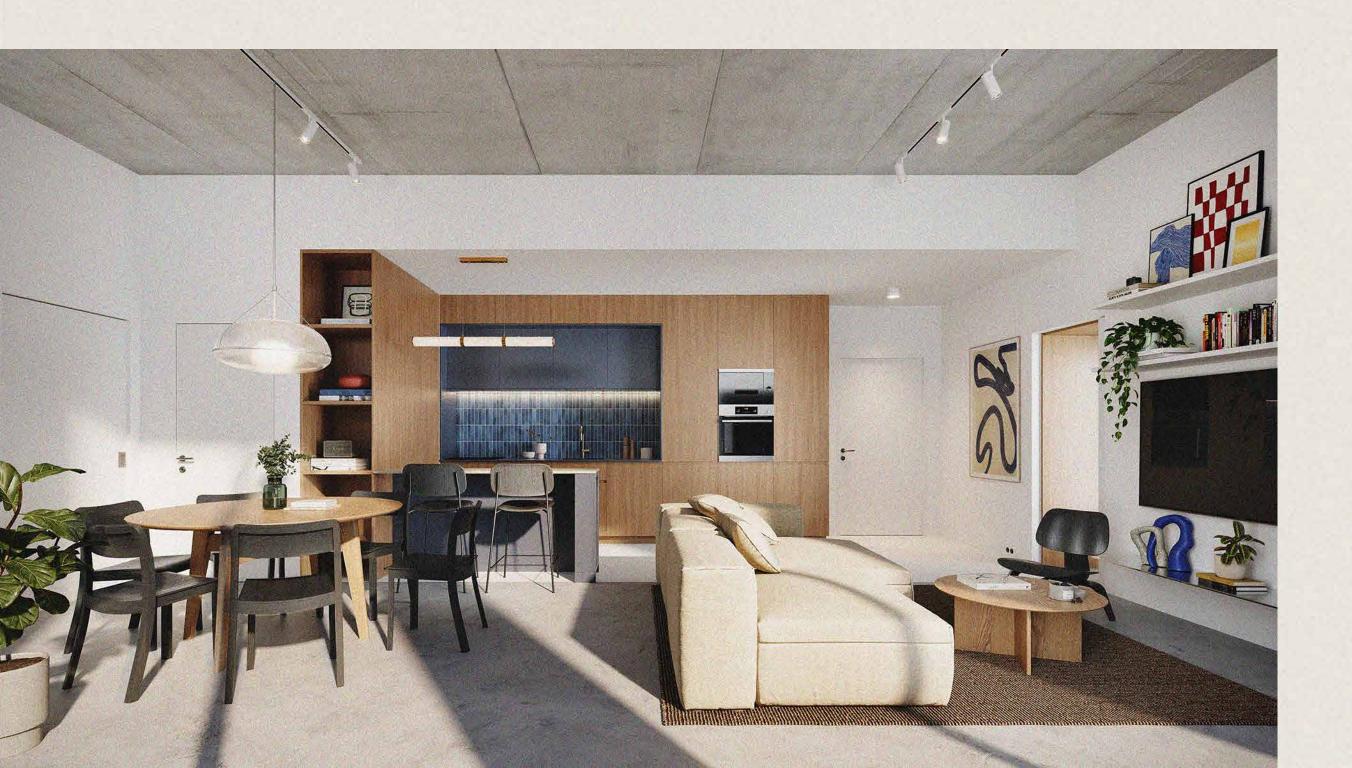

### COME ON IN.

□ FLEX WORKSPACE

Z RESTAURANT

□**∃** CAFÉ

**4** CONCEPT STORE

RESIDENTS' LOUNGE

□■ LIBRARY

■ HOSTING ROOM WITH CHEF'S KITCHEN

FITNESS CENTRE

INFRARED SAUNAS
& COLD PLUNGE POOLS

SWIMMING POOL & OUTDOOR LOUNGE

11 ROOFTOP

12 WATERFRONT PROMENADE & BBQ AREAS