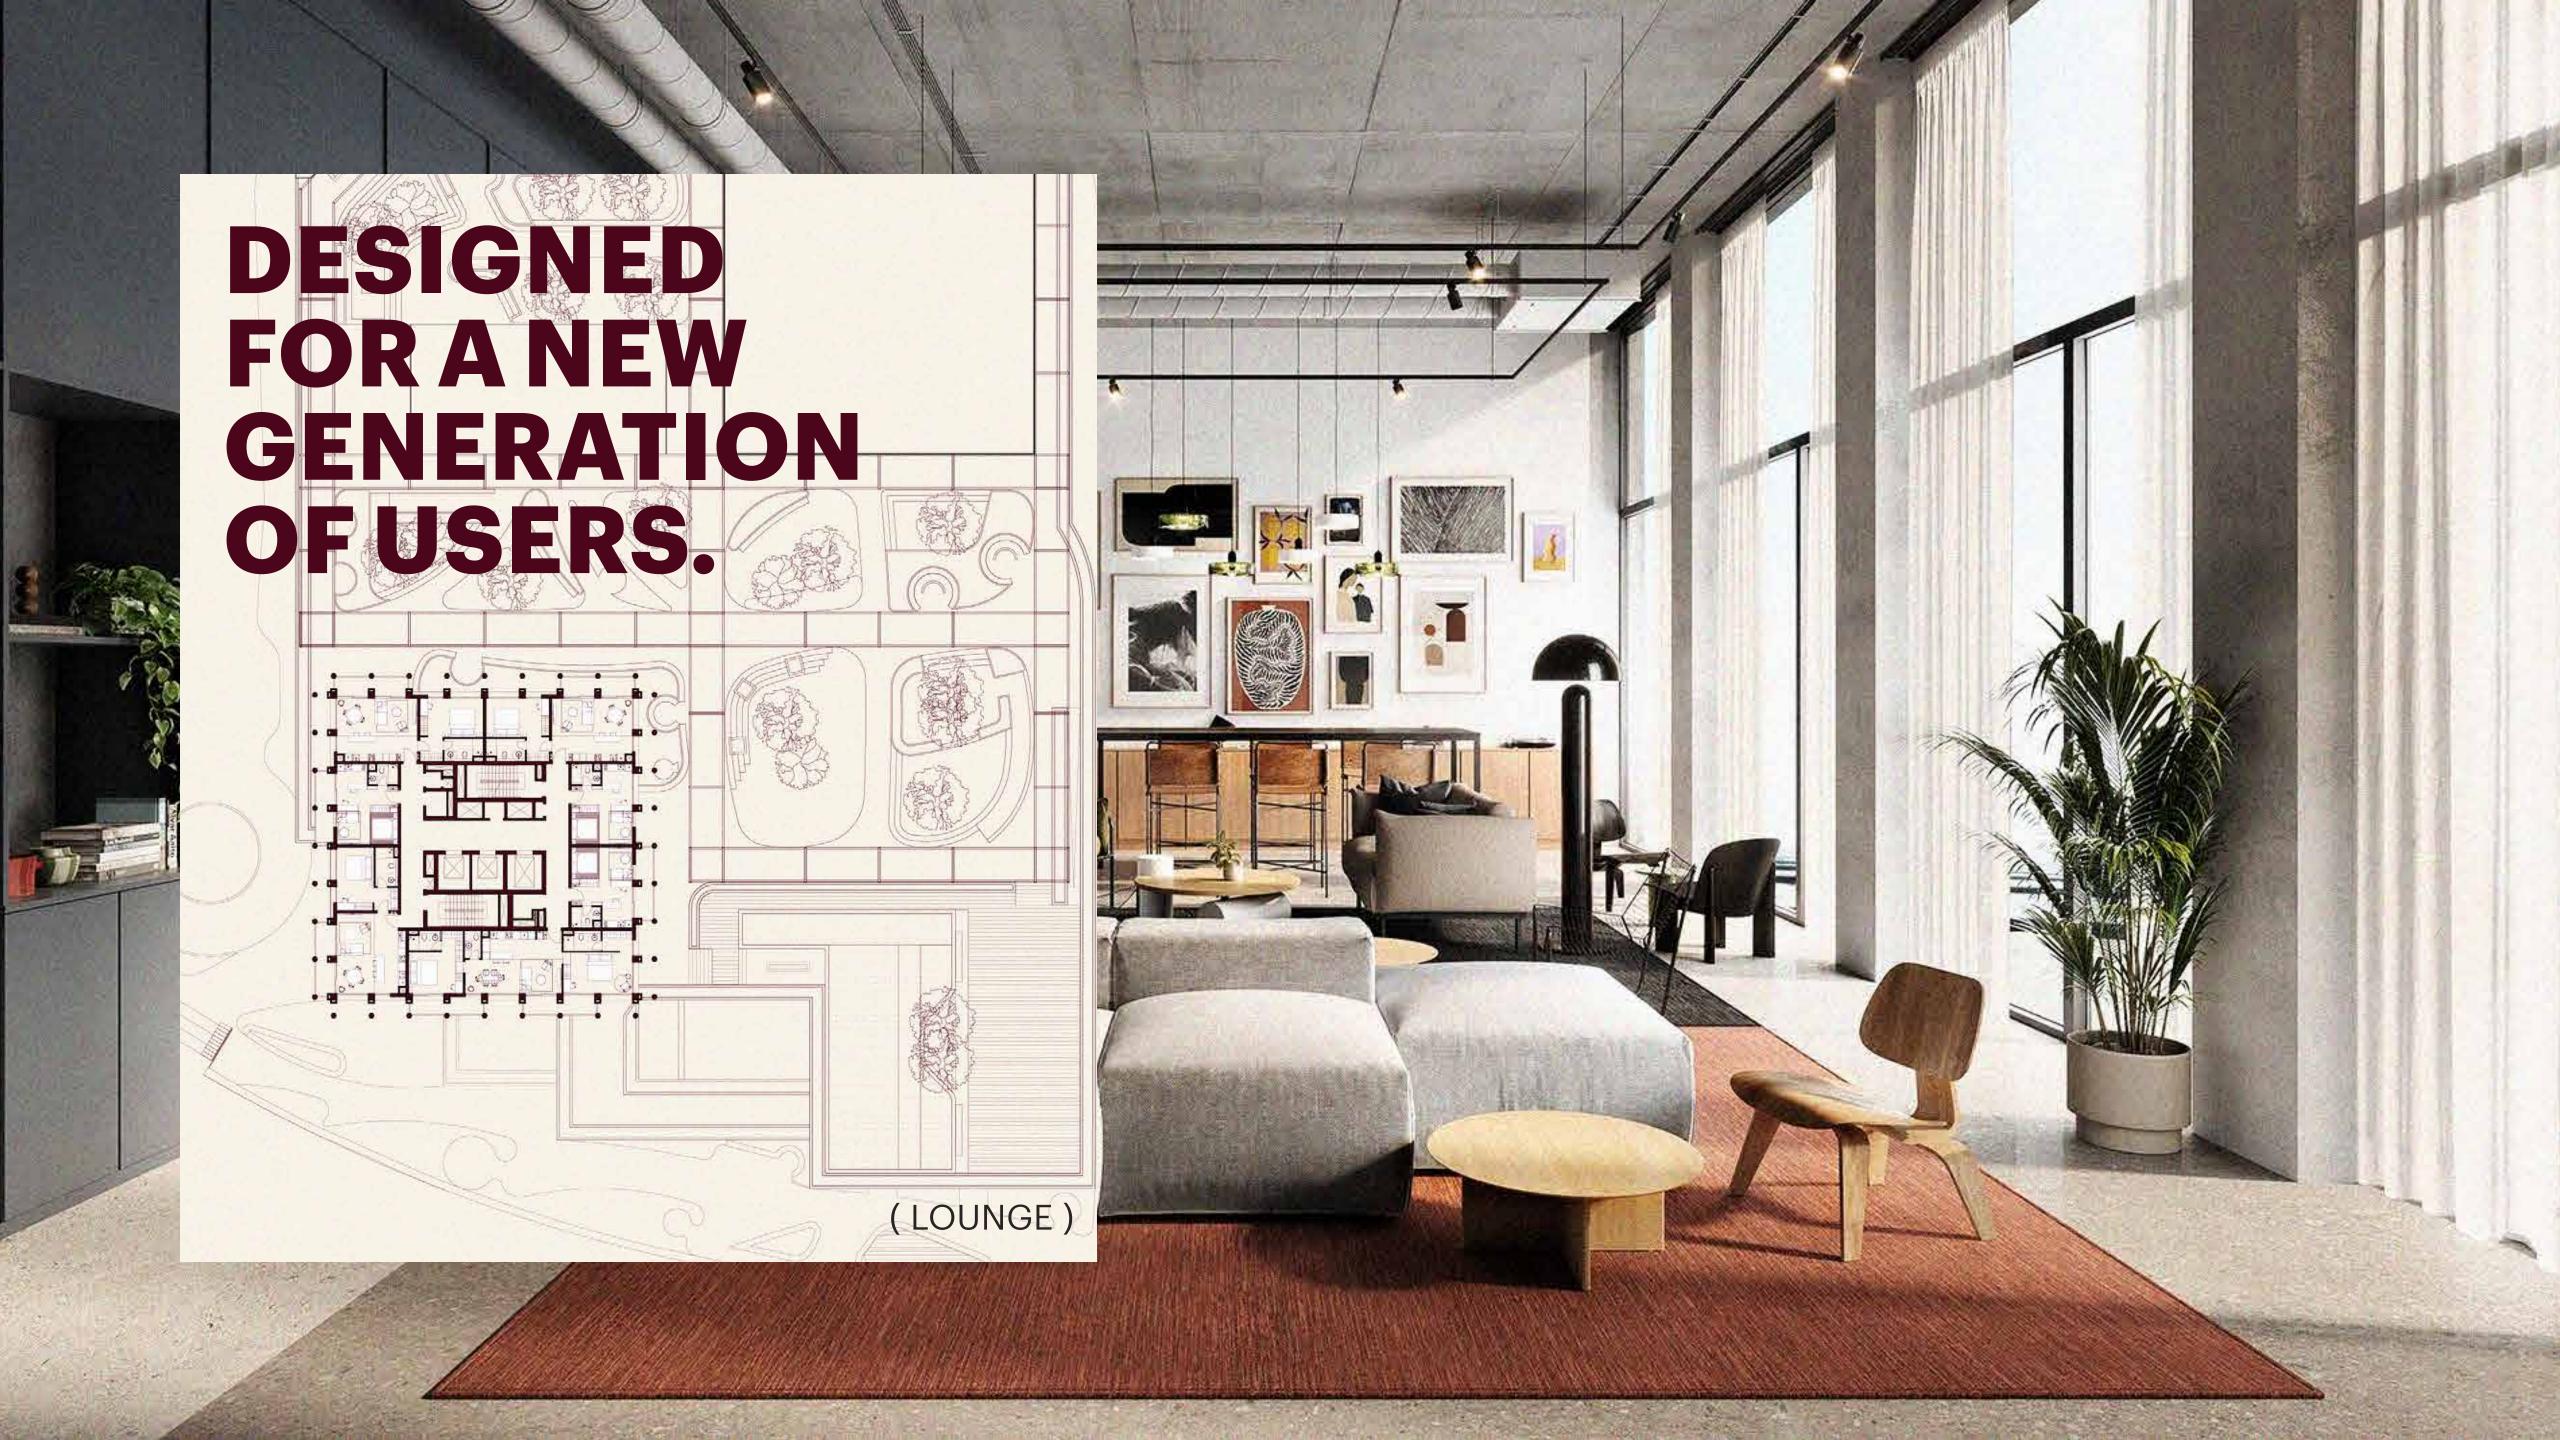

### COME ON IN.

□ FLEX WORKSPACE

Z RESTAURANT

□**∃** CAFÉ

**4** CONCEPT STORE

RESIDENTS' LOUNGE

□■ LIBRARY

■ HOSTING ROOM WITH CHEF'S KITCHEN

FITNESS CENTRE

INFRARED SAUNAS
& COLD PLUNGE POOLS

SWIMMING POOL & OUTDOOR LOUNGE

11 ROOFTOP

12 WATERFRONT PROMENADE & BBQ AREAS