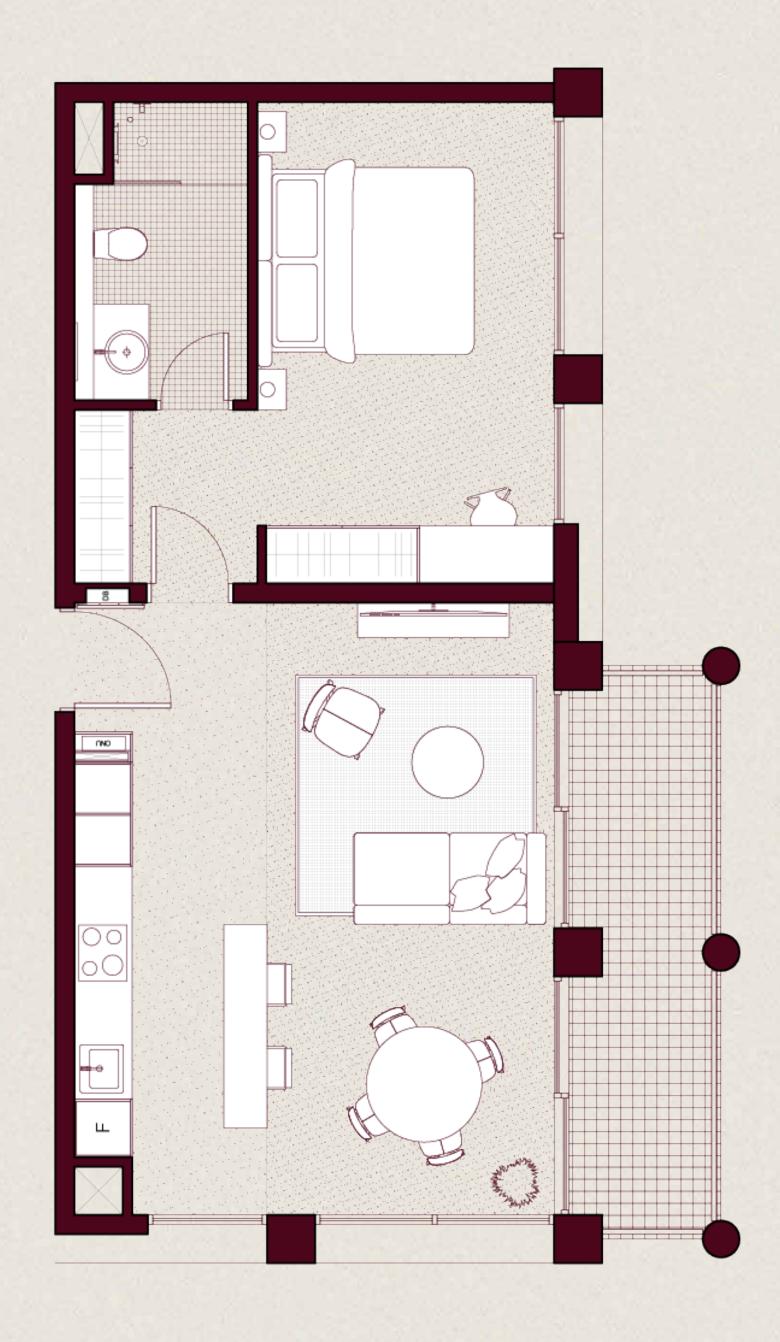

# ONE BEDROOM A

NUMBER OF UNITS
INTERNAL SIZE
BALCONY SIZE
TOTAL SIZE

(34 UNITS)

(647 SQ.FT.)

(52-334 SQ.FT.)

(699-981 SQ.FT.)

## ONE BEDROOM B

NUMBER OF UNITS
INTERNAL SIZE
BALCONY SIZE
TOTAL SIZE

(17 UNITS) (662 SQ.FT.) (104-334 SQ.FT.)

(766-996 SQ.FT.)