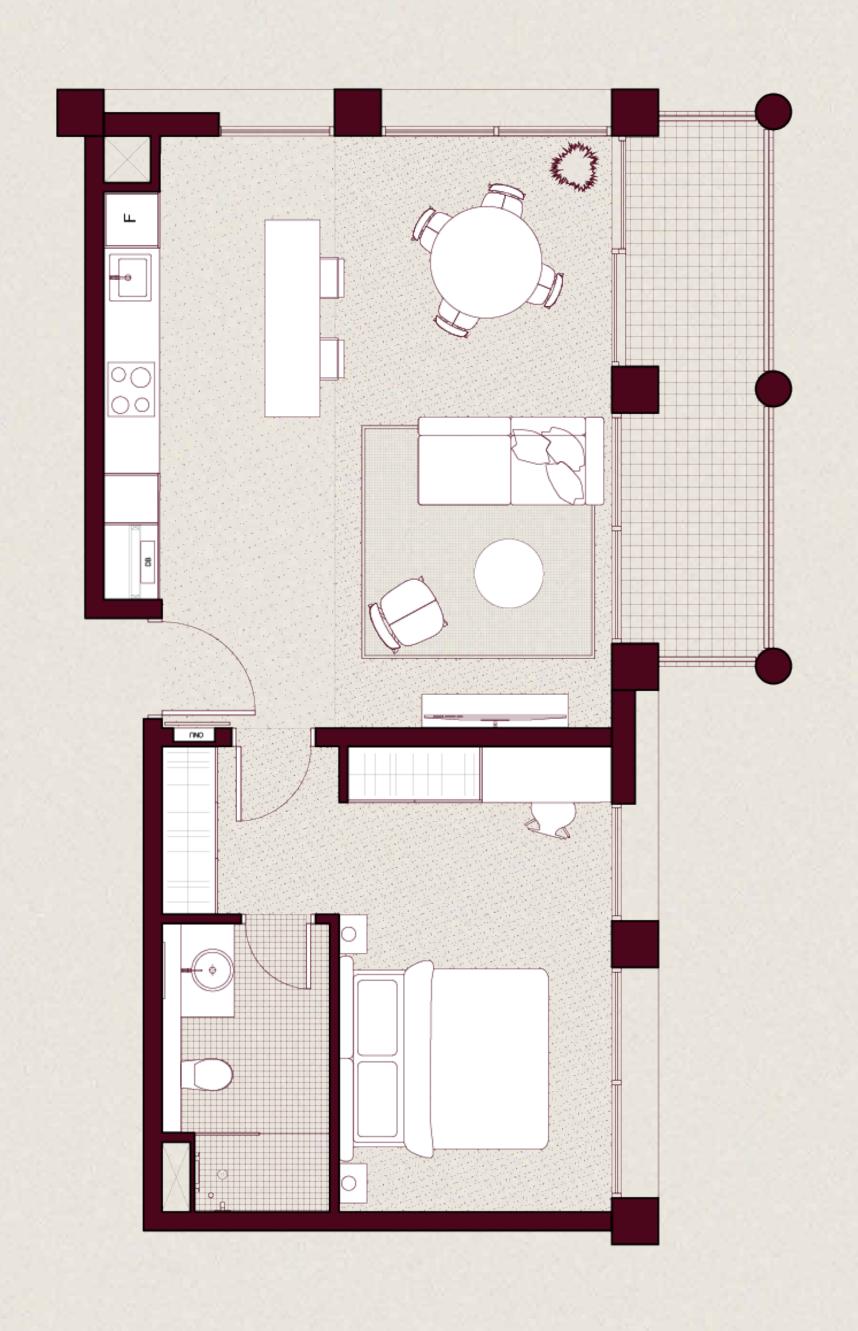

# ONE BEDROOM A

NUMBER OF UNITS
INTERNAL SIZE
BALCONY SIZE
TOTAL SIZE

(34 UNITS)

(647 SQ.FT.)

(52-334 SQ.FT.)

(699-981 SQ.FT.)

## ONE BEDROOM B

NUMBER OF UNITS
INTERNAL SIZE
BALCONY SIZE
TOTAL SIZE

(17 UNITS) (662 SQ.FT.) (104-334 SQ.FT.)

(766-996 SQ.FT.)