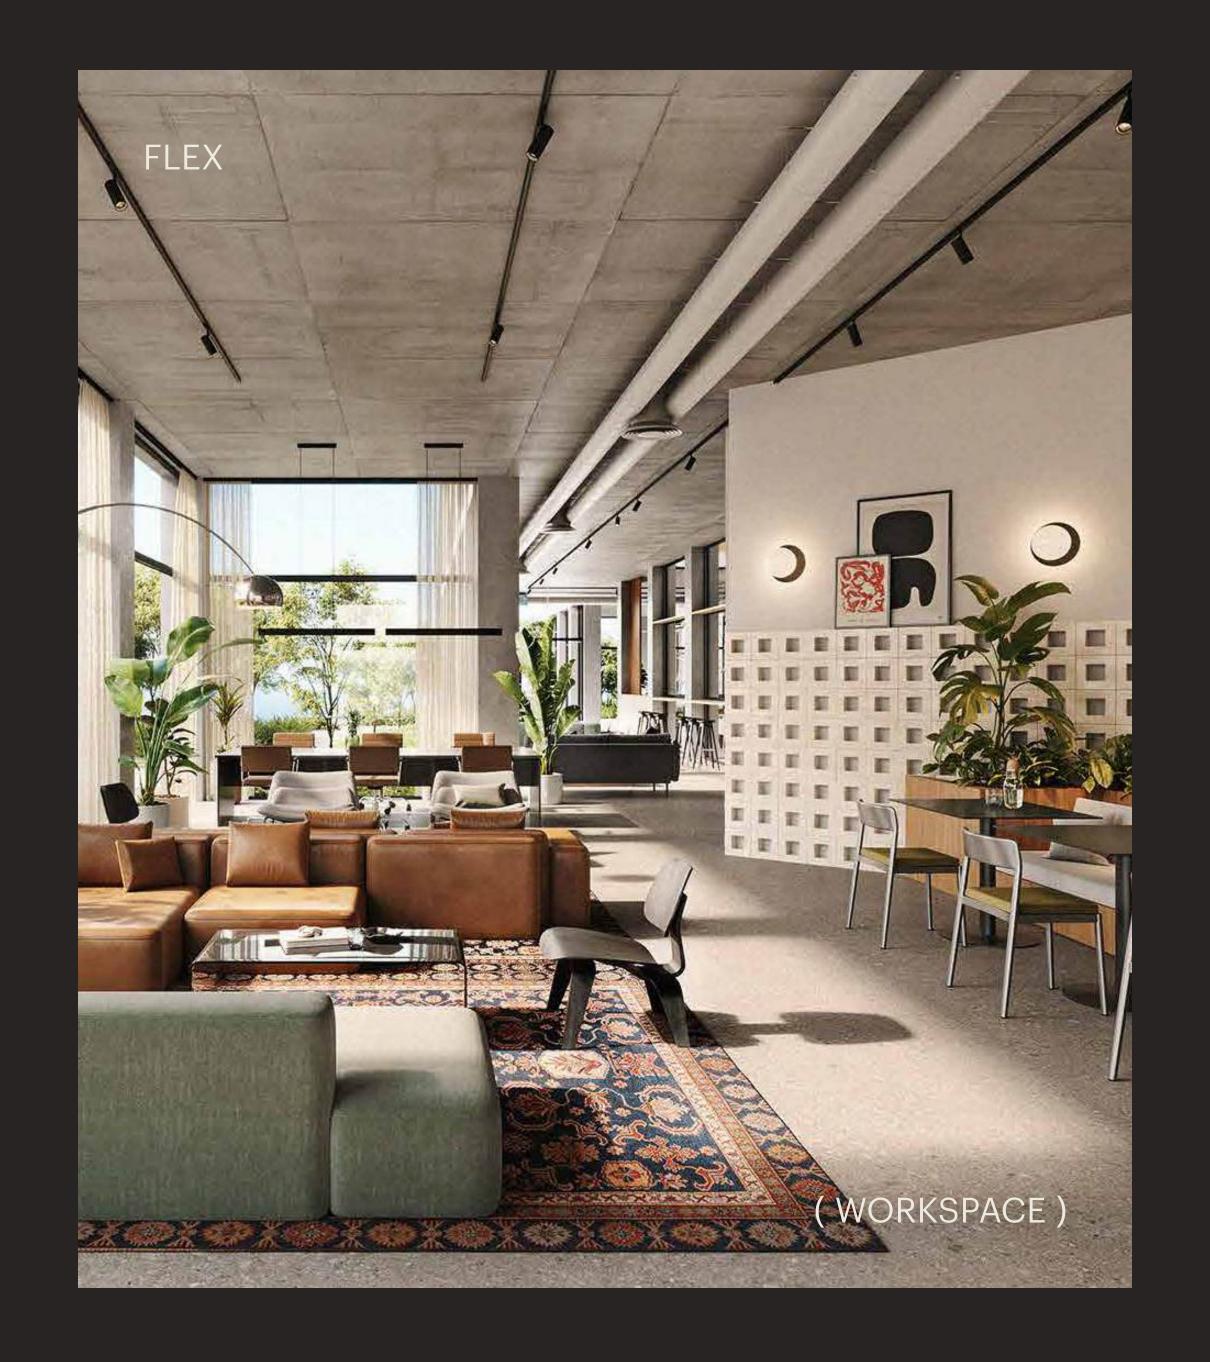

### COME ON IN.

□ FLEX WORKSPACE

Z RESTAURANT

□**∃** CAFÉ

**4** CONCEPT STORE

RESIDENTS' LOUNGE

□■ LIBRARY

■ HOSTING ROOM WITH CHEF'S KITCHEN