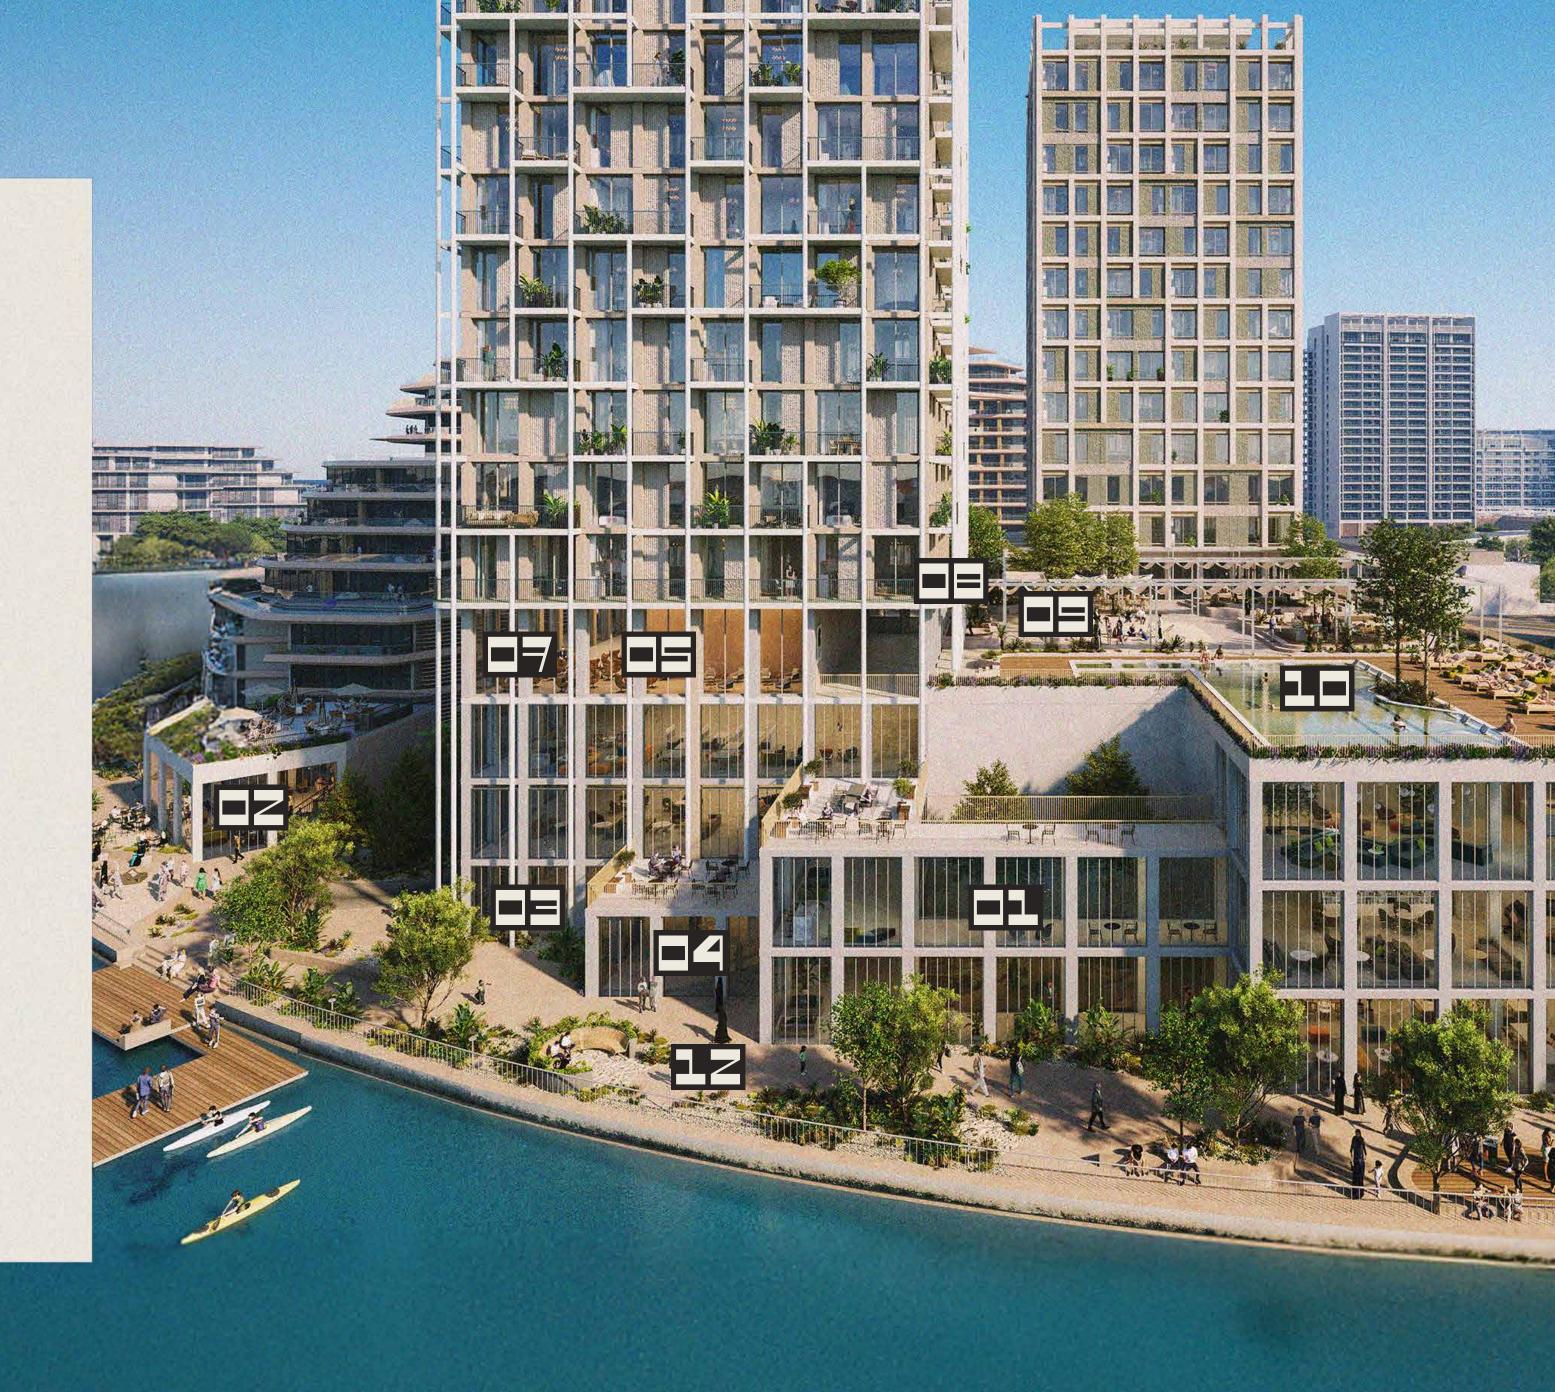

### COME ON IN.

□ FLEX WORKSPACE

Z RESTAURANT

□**∃** CAFÉ

**4** CONCEPT STORE

RESIDENTS' LOUNGE

□■ LIBRARY

■ HOSTING ROOM WITH CHEF'S KITCHEN

FITNESS CENTRE

INFRARED SAUNAS
& COLD PLUNGE POOLS

SWIMMING POOL & OUTDOOR LOUNGE

11 ROOFTOP

12 WATERFRONT PROMENADE & BBQ AREAS