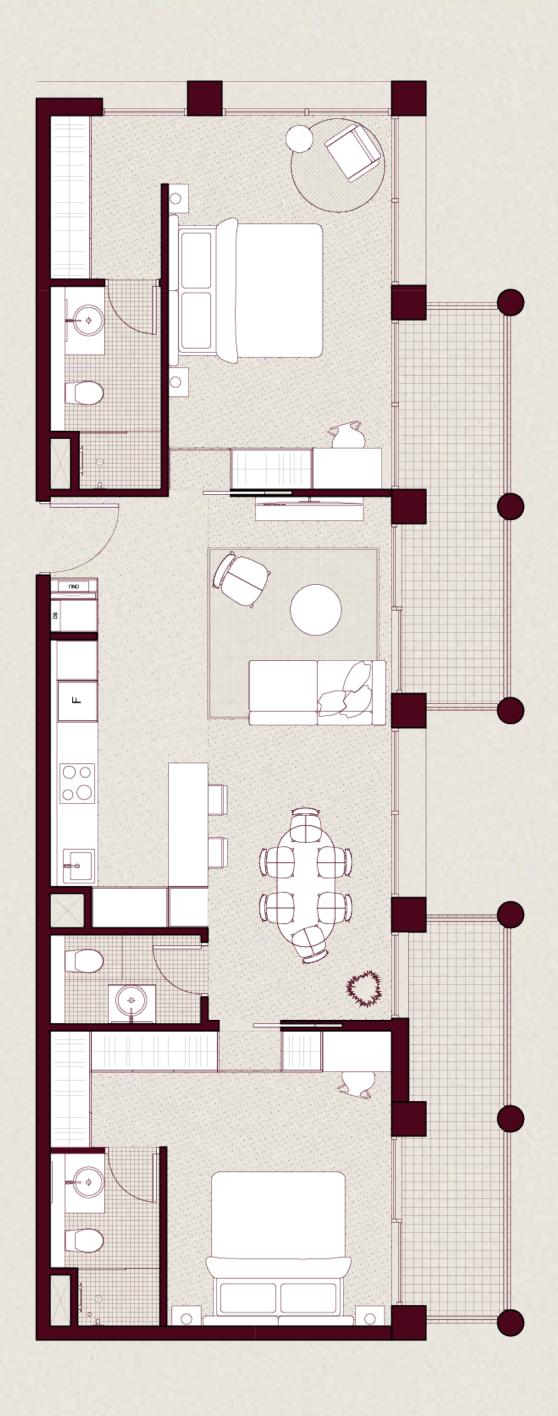

## TWO BEDROOMS

NUMBER OF UNITS
INTERNAL SIZE
BALCONY SIZE
TOTAL SIZE

(17 UNITS)

(980 SQ.FT.)

(209-438 SQ.FT.)

(1189-1418 SQ.FT.)

LOCATED ON
MINA ISLAND,
RAS AL KHAIMAH
(45 MINUTES FROM DUBAI)