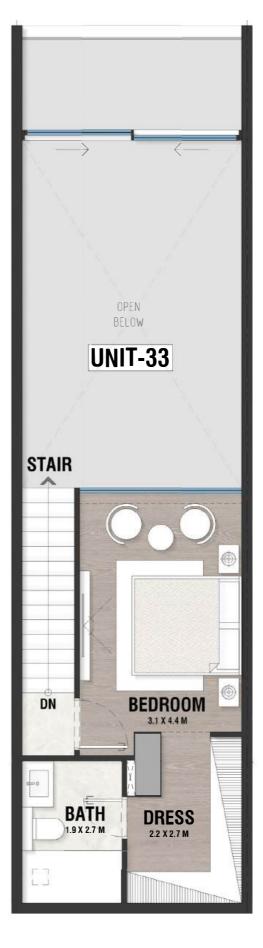

#### INDOOR AREA=1096sqft BALCONY AREA=94.7sqft

#### **UPPER LEVEL LOFT**

LG - 33 TYPE - B

## **DISCLAIMER:**

**UPPER LEVEL LOFT** 

INDOOR AREA=1071sqft

BALCONY AREA=92.5sqft

LG - 34 TYPE - B