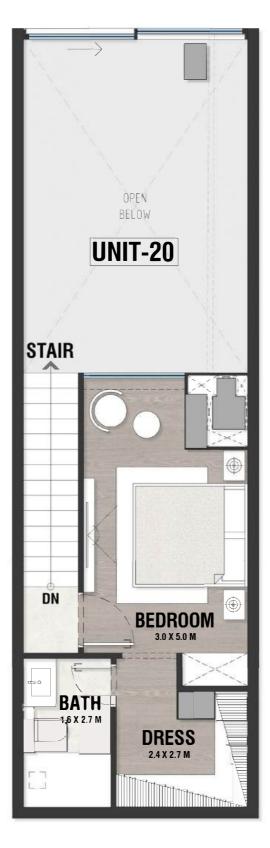

#### **UPPER LEVEL LOFT**

LG - 18 TYPE - B

## **DISCLAIMER:**

**UPPER LEVEL LOFT** 

INDOOR AREA=1046sqft

BALCONY AREA=0sqft

LG - 19 TYPE - B