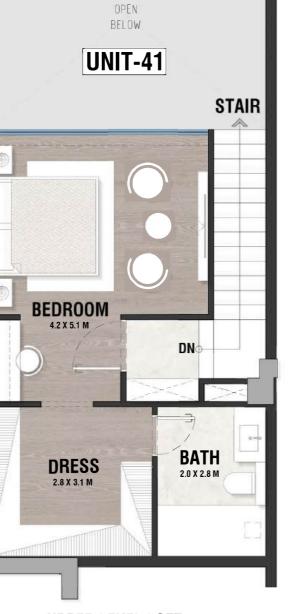

R AREA=1071sqft

BALCONY AREA=92.5sqft

LG - 34 TYPE - B



## **DISCLAIMER:**



#### INDOOR AREA=1071sqft BALCONY AREA=92.5sqft

#### **UPPER LEVEL LOFT**



LG - 35 TYPE - B



#### **DISCLAIMER:**

All dimensions are in millimeter. The drawing is for illustrative purposes only and shall not be considered as exact replicas of the final product.

The actual unity may have slight variances in size and design.





**UPPER LEVEL LOFT** 

INDOOR AREA=1096sqft

BALCONY AREA=94.7sqft

# LG - 36 TYPE - B



### **DISCLAIMER:**





#### **UPPER LEVEL LOFT**



LG - 37 TYPE - B



### **DISCLAIMER:**





#### **UPPER LEVEL LOFT**



LG - 38 TYPE - B



### **DISCLAIMER:**





**UPPER LEVEL LOFT** 

INDOOR AREA=1096sqft

BALCONY AREA=94.7sqft



### **DISCLAIMER:**





### **DISCLAIMER:**





LG - 41 TYPE - B

INDOOR AREA=1154sqft BALCONY AREA=0sqft



### **DISCLAIMER:**



LOWER LEVEL LOFT



**UPPER LEVEL LOFT** 

INDOOR AREA=1074sqft BALCONY AREA=0sqft

LG - 42 TYPE - B



### **DISCLAIMER:**



OPEN BELOW UNIT-43 STAIR DN **BEDROOM** 3.3 X 5.0 M BATH 1.9 X 2.7 M **DRESS** 2.4 X 2.7 M

**UPPER LEVEL LOFT** 

LOWER LEVEL LOFT

LG - 43

TYPE - B

INDOOR AREA=1074sqft BALCONY AREA=0sqft



### **DISCLAIMER:**



OPEN BELOW UNIT-44 **STAIR** BEDROOM 3.3 X 5.0 M DN BATH DRESS 1.7 X 2.7 M 1.9 X 2.7 M

**UPPER LEVEL LOFT** 

INDOOR AREA=1074sqft BALCONY AREA=0sqft

LG - 44 TYPE - B



### **DISCLAIMER:**

LIVING 3.2 X 4.1 M OREN ABOAÉ DINING 2.6 X 2.9 M STAIR UP SHOW KITCHEN 2.9 X 3.3 M REF WM DM UNIT-45 LAUNDRY 1.5 X 1.9 M POWDER. ENTRANCE 1.6 X 1.8 M 1.5 X 2.1 M

> INDOOR AREA