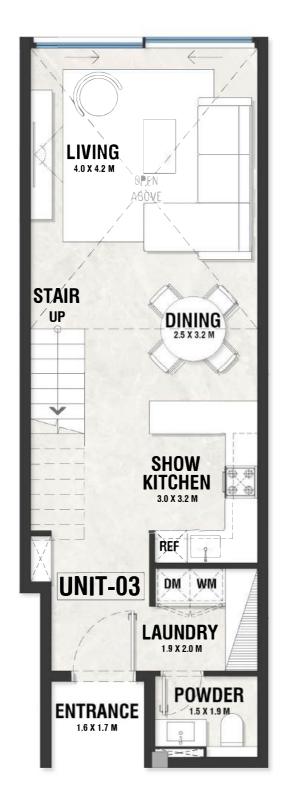

### **DISCLAIMER:**

LIVING 3.2 X 4.1 M OREN ABOAÉ DINING 2.6 X 2.9 M STAIR UP SHOW KITCHEN 2.9 X 3.3 M REF WM DM UNIT-45 LAUNDRY 1.5 X 1.9 M POWDER. ENTRANCE 1.6 X 1.8 M 1.5 X 2.1 M

> INDOOR AREA=1004sqft BALCONY AREA=0sqft