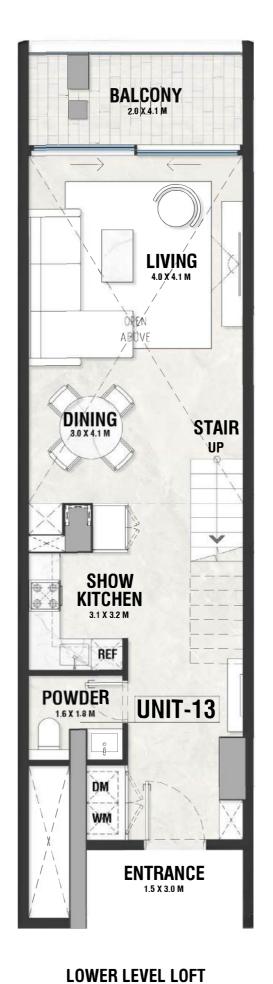

### **DISCLAIMER:**

LIVING 3.2 X 4.1 M OREN ABOAÉ DINING 2.6 X 2.9 M STAIR UP SHOW KITCHEN 2.9 X 3.3 M REF WM DM UNIT-45 LAUNDRY 1.5 X 1.9 M POWDER. ENTRANCE 1.6 X 1.8 M 1.5 X 2.1 M

> INDOOR AREA=1004sqft BALCONY AREA=0sqft