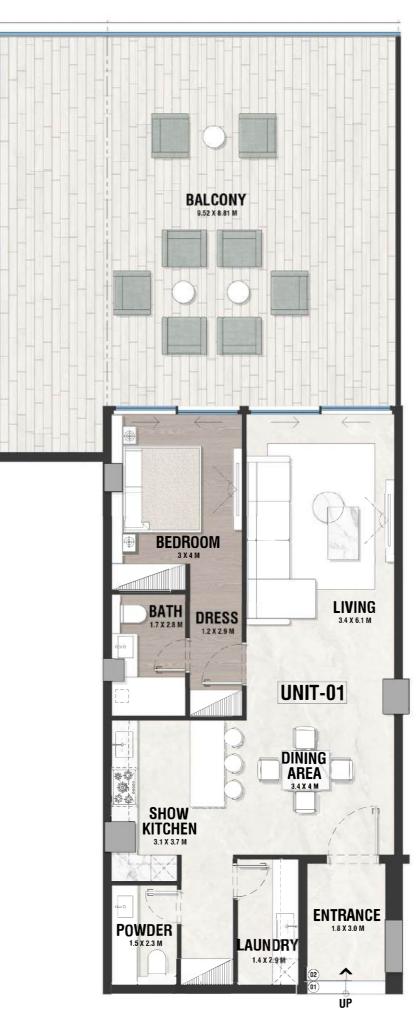

# UPPER GROUND FLOOR UNITS

AE0254 Seventh Heaven

INDOOR AREA=977sqft BALCONY AREA=934.18sqft

UG - 01 TYPE - A