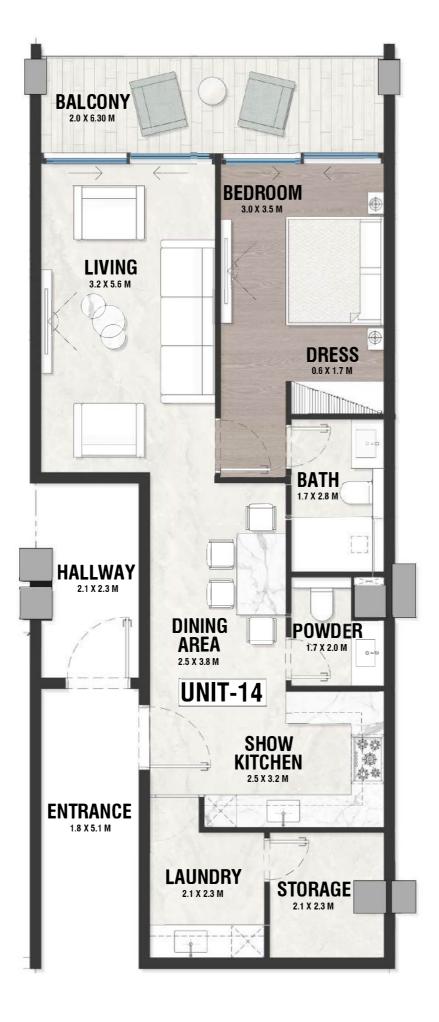

### **DISCLAIMER:**

UG - 14 TYPE - A

INDOOR AREA=952sqft BALCONY AREA=139.88sqft