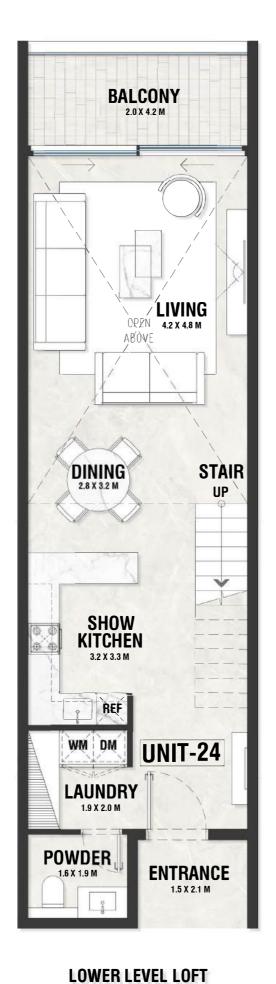

**UPPER LEVEL LOFT** 

INDOOR AREA=1046sqft

LOWER LEVEL LOFT

LG - 17 TYPE - B

INDOOR AREA=1046sc BALCONY AREA=0sqft



## **DISCLAIMER:**





#### **UPPER LEVEL LOFT**



LG - 18 TYPE - B



## **DISCLAIMER:**





**UPPER LEVEL LOFT** 

INDOOR AREA=1046sqft

BALCONY AREA=0sqft

LG - 19 TYPE - B



## **DISCLAIMER:**



LOWER LEVEL LOFT



**UPPER LEVEL LOFT** 

LG - 20 TYPE - B

INDOOR AREA=1046sqft BALCONY AREA=0sqft



## **DISCLAIMER:**



LOWER LEVEL LOFT



**UPPER LEVEL LOFT** 

LG - 21 TYPE - B

INDOOR AREA=1096sqft BALCONY AREA=94.7sqft



## **DISCLAIMER:**





UPPER LEVEL LOFT

LG - 22 TYPE - B

INDOOR AREA=1071sqft BALCONY AREA=92.5sqft



## **DISCLAIMER:**





**UPPER LEVEL LOFT** 

IDOOR AREA=1071sqft

BALCONY AREA=92.5sqft

LG - 23 TYPE - B



## **DISCLAIMER:**





#### **UPPER LEVEL LOFT**



LG - 24 TYPE - B



## **DISCLAIMER:**





#### **UPPER LEVEL LOFT**



LG - 25 TYPE - B



## **DISCLAIMER:**





**UPPER LEVEL LOFT** 

INDOOR AREA=1071sqft

BALCONY AREA=92.5sqft

# LG - 26 TYPE - B



## **DISCLAIMER:**







**UPPER LEVEL LOFT** 

INDOOR AREA=1096sqft BALCONY AREA=94.7sqft

LG - 27 TYPE - B



## **DISCLAIMER:**





**UPPER LEVEL LOFT** 

INDOOR AREA=1071sqft

BALCONY AREA=92.5sqft

LG - 28 TYPE - B



## **DISCLAIMER:**



#### INDOOR AREA=1071sqft BALCONY AREA=92.5sqft

#### **UPPER LEVEL LOFT**



LG - 29 TYPE - B



## **DISCLAIMER:**



#### INDOOR AREA=1096sqft BALCONY AREA=94.7sqft

#### **UPPER LEVEL LOFT**





## **DISCLAIMER:**



#### INDOOR AREA=1071sqft BALCONY AREA=92.5sqft

#### **UPPER LEVEL LOFT**



LG - 31 TYPE