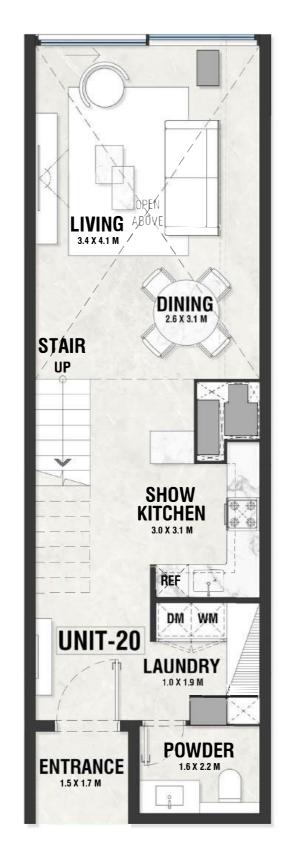

## **DISCLAIMER:**

**UPPER LEVEL LOFT** 

INDOOR AREA=1046sqft

BALCONY AREA=0sqft

LG - 19 TYPE - B