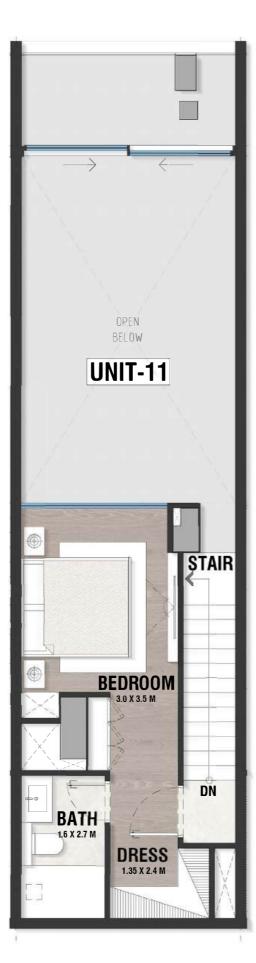

## **DISCLAIMER:**

OPEN BELOW UNIT-09 STAIR A DN BEDROOM 3.1 X 5.0 M BATH DRESS 1.85 X 2.7 M 1.9 X 2.7 M

4

**UPPER LEVEL LOFT** 

LOWER LEVEL LOFT

INDOOR AREA=1096sqft BALCONY AREA=94.7sqft

LG - 09 TYPE - B