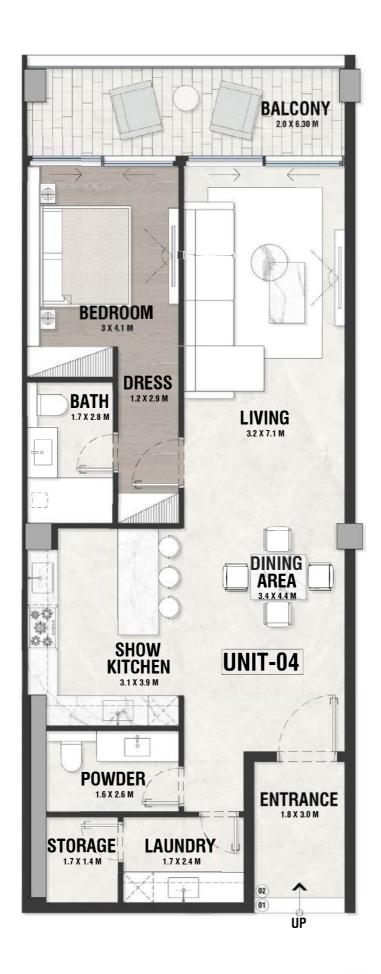

### **DISCLAIMER:**

INDOOR AREA=1049sqft BALCONY AREA=139.88sqft

UG - 04 TYPE - A