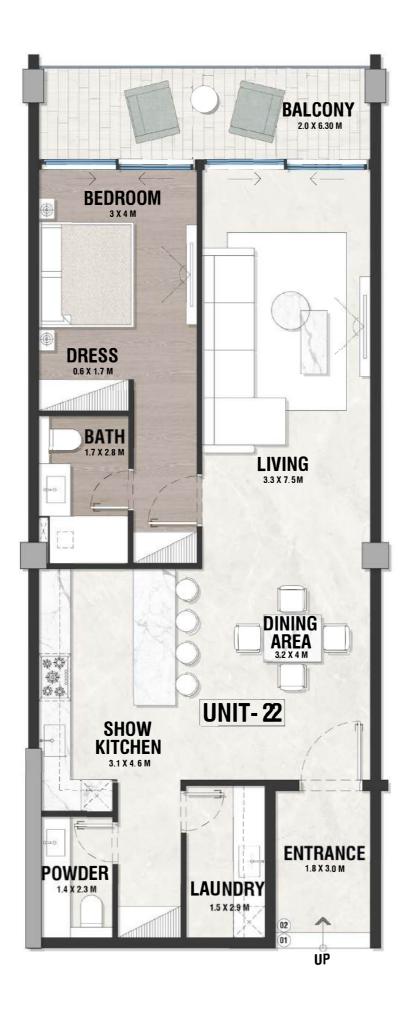

## **DISCLAIMER:**

UPPER LEVEL LOFT

LG - 22 TYPE - B

INDOOR AREA=1071sqft BALCONY AREA=92.5sqft