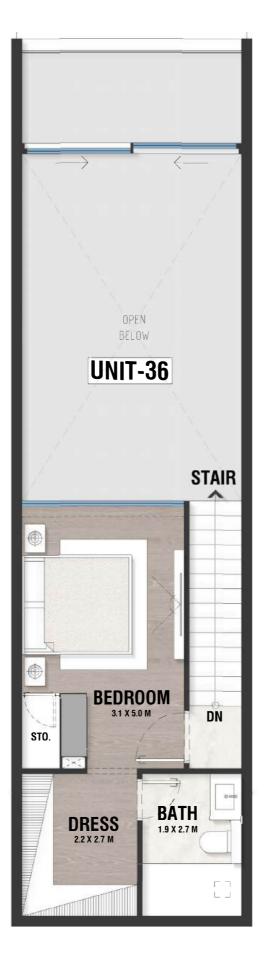

**UPPER LEVEL LOFT** 

INDOOR AREA=1096sqft

BALCONY AREA=94.7sqft

# LG - 36 TYPE - B