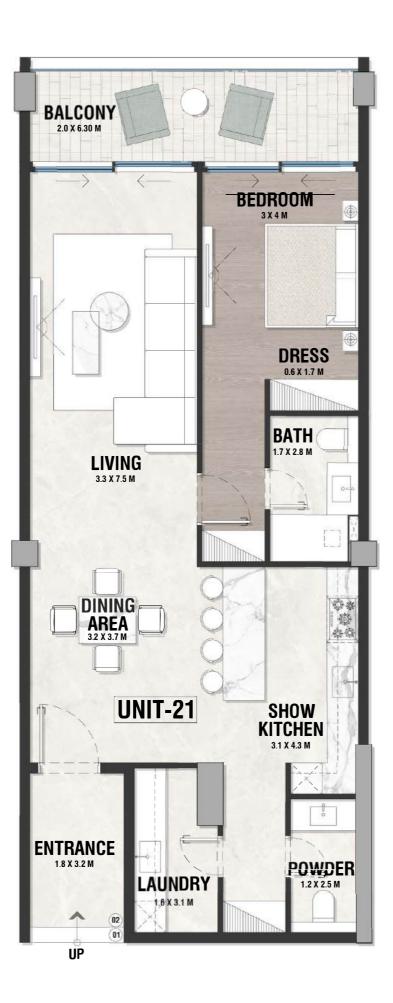

## **DISCLAIMER:**

LOWER LEVEL LOFT

**UPPER LEVEL LOFT** 

LG - 20 TYPE - B

INDOOR AREA=1046sqft BALCONY AREA=0sqft

## **DISCLAIMER:**

LOWER LEVEL LOFT

**UPPER LEVEL LOFT** 

LG - 21 TYPE - B

INDOOR AREA=1096sqft BALCONY AREA=94.7sqft