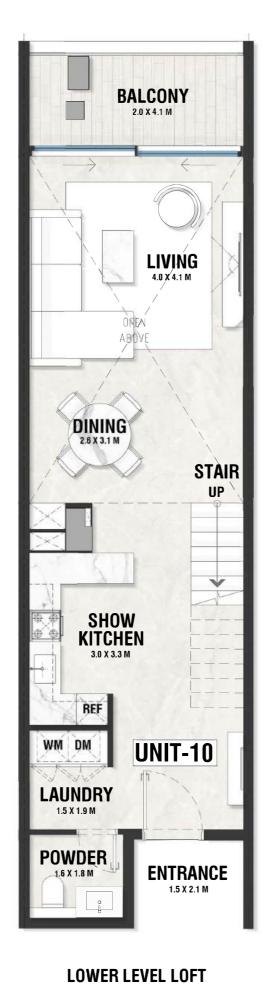

## **DISCLAIMER:**

**UPPER LEVEL LOFT** 

LG - 08 TYPE - B

INDOOR AREA=1071sqft BALCONY AREA=92.5sqft