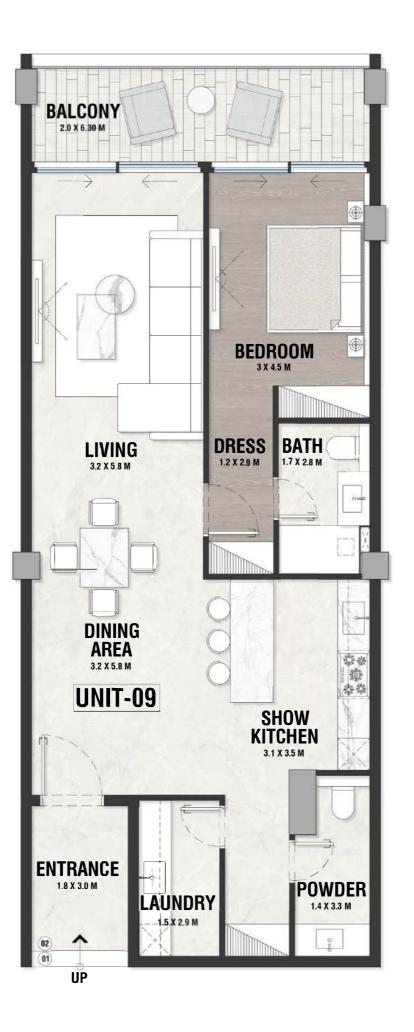

## **DISCLAIMER:**

OPEN BELOW UNIT-09 STAIR A DN BEDROOM 3.1 X 5.0 M BATH DRESS 1.85 X 2.7 M 1.9 X 2.7 M

4

**UPPER LEVEL LOFT** 

LOWER LEVEL LOFT

INDOOR AREA=1096sqft BALCONY AREA=94.7sqft

LG - 09 TYPE - B