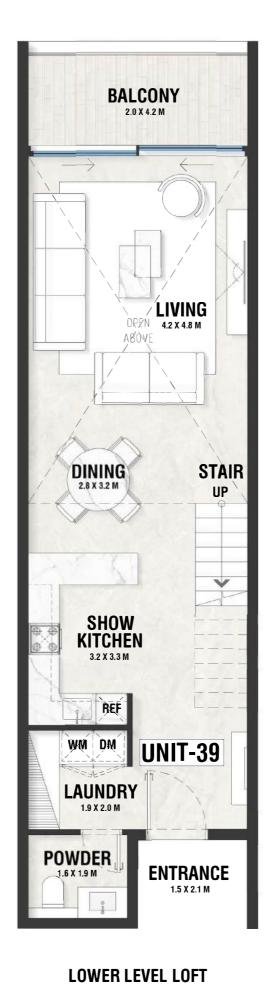

### **DISCLAIMER:**

**UPPER LEVEL LOFT** 

INDOOR AREA=1096sqft

BALCONY AREA=94.7sqft