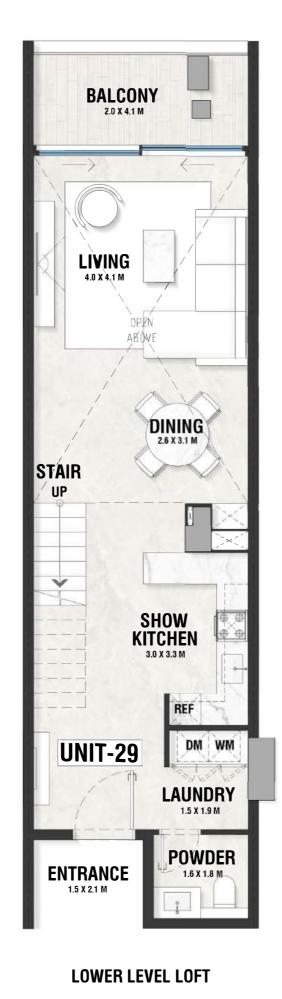

EVEL LOFT** 

LG - 21 TYPE - B

INDOOR AREA=1096sqft BALCONY AREA=94.7sqft



## **DISCLAIMER:**





UPPER LEVEL LOFT

LG - 22 TYPE - B

INDOOR AREA=1071sqft BALCONY AREA=92.5sqft



## **DISCLAIMER:**





**UPPER LEVEL LOFT** 

IDOOR AREA=1071sqft

BALCONY AREA=92.5sqft

LG - 23 TYPE - B



## **DISCLAIMER:**





#### **UPPER LEVEL LOFT**



LG - 24 TYPE - B



## **DISCLAIMER:**





#### **UPPER LEVEL LOFT**



LG - 25 TYPE - B



## **DISCLAIMER:**





**UPPER LEVEL LOFT** 

INDOOR AREA=1071sqft

BALCONY AREA=92.5sqft

# LG - 26 TYPE - B



## **DISCLAIMER:**







**UPPER LEVEL LOFT** 

INDOOR AREA=1096sqft BALCONY AREA=94.7sqft

LG - 27 TYPE - B



## **DISCLAIMER:**





**UPPER LEVEL LOFT** 

INDOOR AREA=1071sqft

BALCONY AREA=92.5sqft

LG - 28 TYPE - B



## **DISCLAIMER:**



#### INDOOR AREA=1071sqft BALCONY AREA=92.5sqft

#### **UPPER LEVEL LOFT**



LG - 29 TYPE - B



## **DISCLAIMER:**



#### INDOOR AREA=1096sqft BALCONY AREA=94.7sqft

#### **UPPER LEVEL LOFT**





## **DISCLAIMER:**



#### INDOOR AREA=1071sqft BALCONY AREA=92.5sqft

#### **UPPER LEVEL LOFT**



LG - 31 TYPE - B



## **DISCLAIMER:**



#### INDOOR AREA=1071sqft BALCONY AREA=92.5sqft

#### **UPPER LEVEL LOFT**



LG - 32 TYPE - B



## **DISCLAIMER:**



#### INDOOR AREA=1096sqft BALCONY AREA=94.7sqft

#### **UPPER LEVEL LOFT**



LG - 33 TYPE - B



## **DISCLAIMER:**





**UPPER LEVEL LOFT** 

INDOOR AREA=1071sqft

BALCONY AREA=92.5sqft

LG - 34 TYPE - B



## **DISCLAIMER:**



#### INDOOR AREA=1071sqft BALCONY AREA=92.5sqft

#### **UPPER LEVEL LOFT**



LG - 35 TYPE - B



#### *