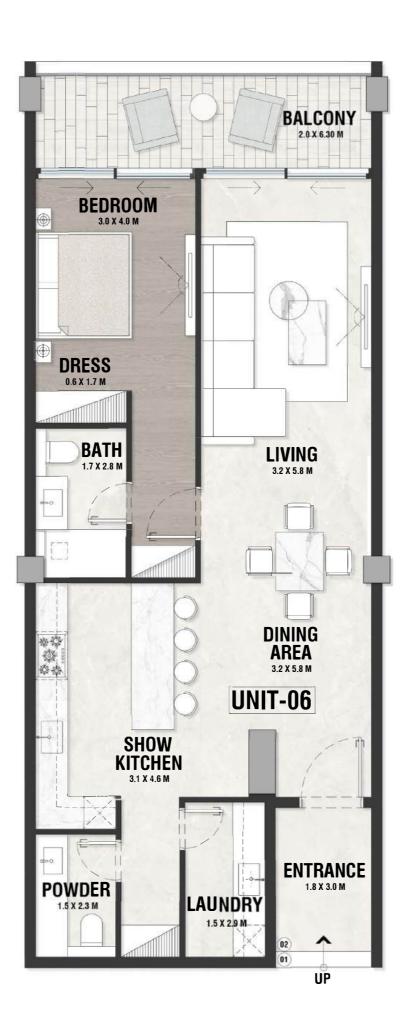

### **DISCLAIMER:**

UG - 02 TYPE - A

INDOOR AREA=1239sqft BALCONY AREA=273.2sqft