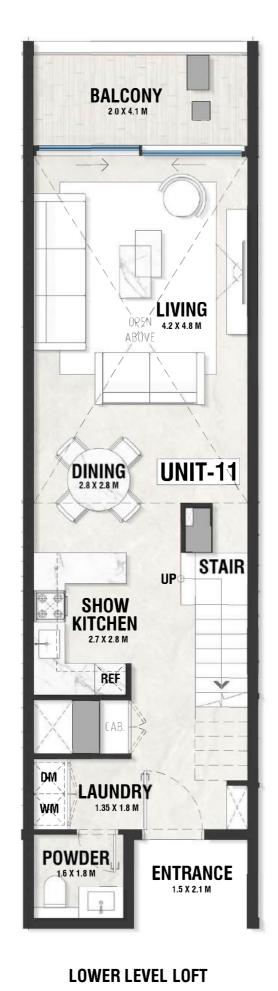

## **DISCLAIMER:**

OPEN BELOW UNIT-09 STAIR A DN BEDROOM 3.1 X 5.0 M BATH DRESS 1.85 X 2.7 M 1.9 X 2.7 M

4

**UPPER LEVEL LOFT** 

LOWER LEVEL LOFT

INDOOR AREA=1096sqft BALCONY AREA=94.7sqft

LG - 09 TYPE - B