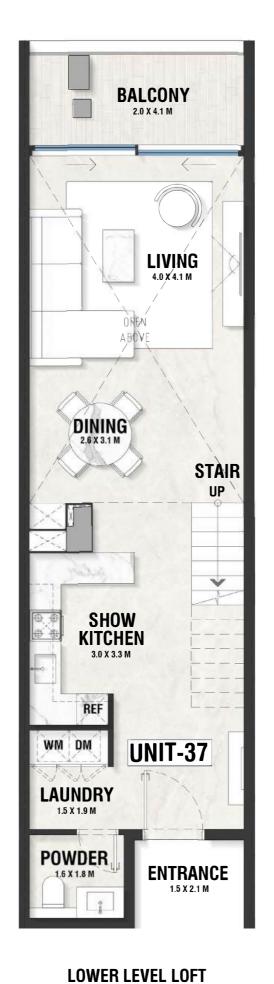

#### INDOOR AREA=1071sqft BALCONY AREA=92.5sqft

#### **UPPER LEVEL LOFT**



LG - 32 TYPE - B



## **DISCLAIMER:**



#### INDOOR AREA=1096sqft BALCONY AREA=94.7sqft

#### **UPPER LEVEL LOFT**



LG - 33 TYPE - B



## **DISCLAIMER:**





**UPPER LEVEL LOFT** 

INDOOR AREA=1071sqft

BALCONY AREA=92.5sqft

LG - 34 TYPE - B



## **DISCLAIMER:**



#### INDOOR AREA=1071sqft BALCONY AREA=92.5sqft

#### **UPPER LEVEL LOFT**



LG - 35 TYPE - B



#### **DISCLAIMER:**

All dimensions are in millimeter. The drawing is for illustrative purposes only and shall not be considered as exact replicas of the final product.

The actual unity may have slight variances in size and design.





**UPPER LEVEL LOFT** 

INDOOR AREA=1096sqft

BALCONY AREA=94.7sqft

# LG - 36 TYPE - B



### **DISCLAIMER:**





#### **UPPER LEVEL LOFT**



LG - 37 TYPE - B



### **DISCLAIMER:**





#### **UPPER LEVEL LOFT**



LG - 38 TYPE - B



### **DISCLAIMER:**





**UPPER LEVEL LOFT** 

INDOOR AREA=1096sqft

BALCONY AREA=94.7sqft



### **DISCLAIMER:**





### **DISCLAIMER:**





LG - 41 TYPE - B

INDOOR AREA=1154sqft BALCONY AREA=0sqft



### **DISCLAIMER:**



LOWER LEVEL LOFT



**UPPER LEVEL LOFT** 

INDOOR AREA=1074sqft BALCONY AREA=0sqft

LG - 42 TYPE - B



### **DISCLAIMER:**



OPEN BELOW UNIT-43 STAIR DN **BEDROOM** 3.3 X 5.0 M BATH 1.9 X 2.7 M **DRESS** 2.4 X 2.7 M

**UPPER LEVEL LOFT** 

LOWER LEVEL LOFT

LG - 43

TYPE - B

INDOOR AREA=1074sqft BALCONY AREA=0sqft



### **DISCLAIMER:**



OPEN BELOW UNIT-44 **STAIR** BEDROOM 3.3 X 5.0 M DN BATH DRESS 1.7 X 2.7 M 1.9 X 2.7 M

**UPPER LEV