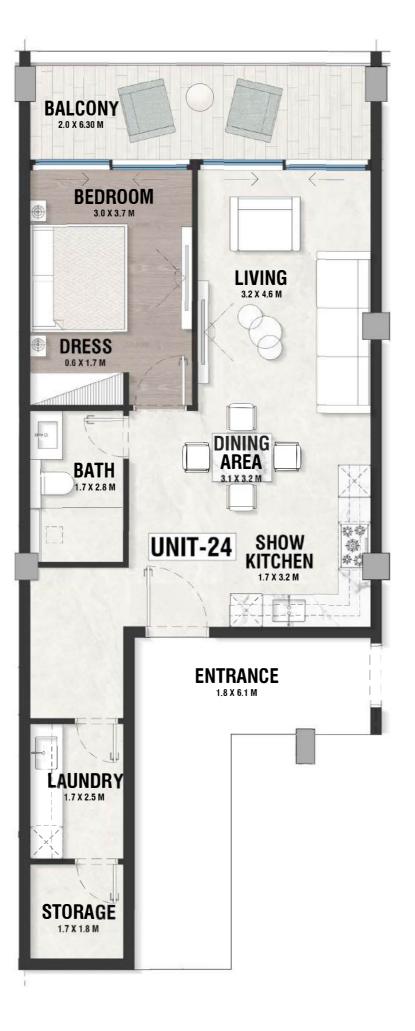

PE - A



### **DISCLAIMER:**



| INDOOR AREA=622sqft     |
|-------------------------|
| BALCONY AREA=139.88sqft |

UG - 13 TYPE - A



### **DISCLAIMER:**



UG - 14 TYPE - A

INDOOR AREA=952sqft BALCONY AREA=139.88sqft



### **DISCLAIMER:**



UG - 15 TYPE - A



### **DISCLAIMER:**



UG - 16 TYPE - A



### **DISCLAIMER:**



INDOOR AREA=1049sqft BALCONY AREA=139.88sqft

UG - 17 TYPE - A



### **DISCLAIMER:**



INDOOR AREA=1049sqft BALCONY AREA=139.88sqft

UG - 18 TYPE - A



### **DISCLAIMER:**



UG - 19 TYPE - A



### **DISCLAIMER:**



INDOOR AREA=1049sqft BALCONY AREA=139.88sqft

UG - 20 TYPE - A



### **DISCLAIMER:**





### **DISCLAIMER:**



INDOOR AREA=1049sqft BALCONY AREA=139.88sqft

UG - 22 TYPE - A



### **DISCLAIMER:**



UG - 23 TYPE - A



### **DISCLAIMER:**



UG - 24 TYPE - A

INDOOR AREA=847sqft BALCONY AREA=139.88sqft



### **DISCLAIMER:**



UG - 25 TYPE - A



### **DISCLAIMER:**