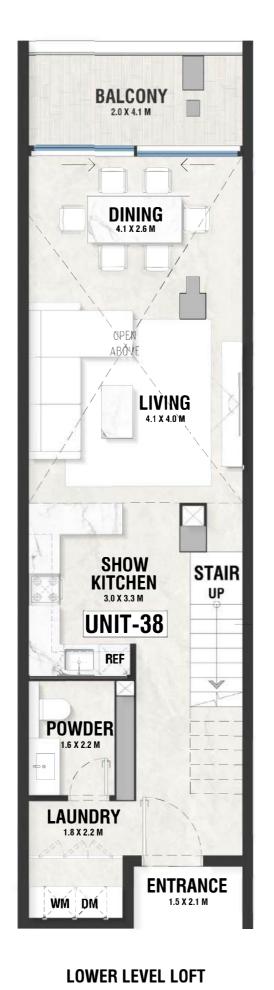

#### **UPPER LEVEL LOFT**

LG - 38 TYPE - B

### **DISCLAIMER:**

**UPPER LEVEL LOFT** 

INDOOR AREA=1096sqft

BALCONY AREA=94.7sqft