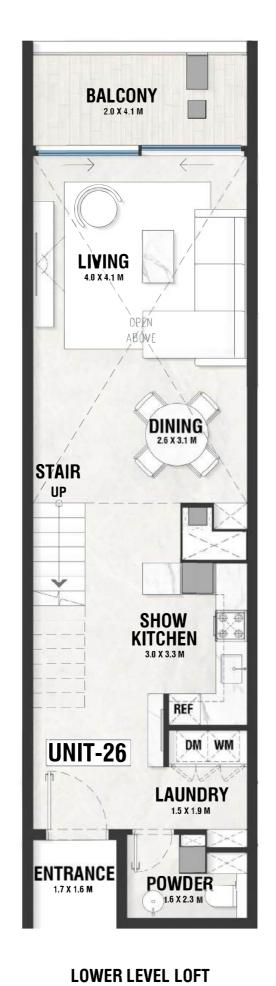

# LG - 26 TYPE - B

## **DISCLAIMER:**

**UPPER LEVEL LOFT** 

INDOOR AREA=1096sqft BALCONY AREA=94.7sqft

LG - 27 TYPE - B

## **DISCLAIMER:**

**UPPER LEVEL LOFT** 

INDOOR AREA=1071sqft

BALCONY AREA=92.5sqft

LG - 28 TYPE - B