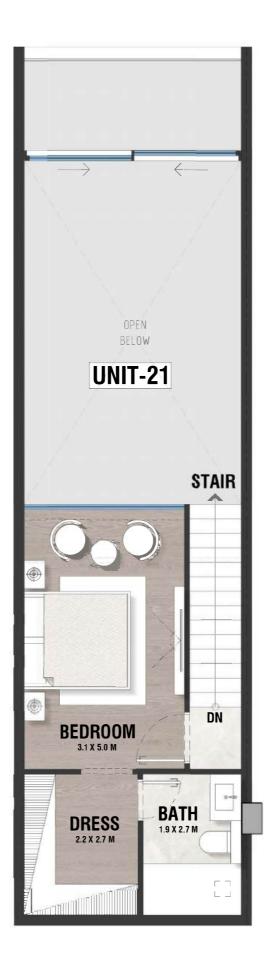

## **DISCLAIMER:**

LOWER LEVEL LOFT

**UPPER LEVEL LOFT** 

LG - 20 TYPE - B

INDOOR AREA=1046sqft BALCONY AREA=0sqft