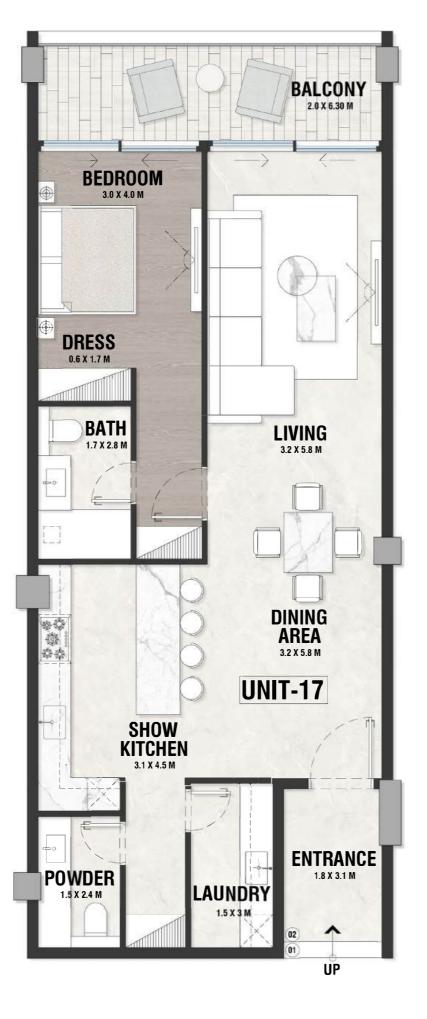

UG - 05 TYPE - A



### **DISCLAIMER:**



INDOOR AREA=1049sqft BALCONY AREA=139.88sqft

UG - 06 TYPE - A



### **DISCLAIMER:**





### **DISCLAIMER:**



INDOOR AREA=1049sqft BALCONY AREA=139.88sqft

UG - 08 TYPE - A



### **DISCLAIMER:**



UG - 09 TYPE - A



### **DISCLAIMER:**



UG - 10 TYPE - A



### **DISCLAIMER:**



INDOOR AREA=1011sqft BALCONY AREA=0sqft

UG - 11 TYPE - A



### **DISCLAIMER:**



INDOOR AREA=1011sqft BALCONY AREA=0sqft

UG - 12 TYPE - A



### **DISCLAIMER:**



| INDOOR AREA=622sqft     |
|-------------------------|
| BALCONY AREA=139.88sqft |

UG - 13 TYPE - A



### **DISCLAIMER:**



UG - 14 TYPE - A

INDOOR AREA=952sqft BALCONY AREA=139.88sqft



### **DISCLAIMER:**



UG - 15 TYPE - A



### **DISCLAIMER:**



UG - 16 TYPE - A



### **DISCLAIMER:**



INDOOR AREA=1049sqft BALCONY AREA=139.88sqft

UG - 17 TYPE - A



### **DISCLAIMER:**



INDOOR AREA=1049sqft BALCONY AREA=139.88sqft

UG - 18 TYPE - A



### **DISCLAIMER:**



UG - 19 TYPE - A



### **DISCLAIMER:**



INDOOR AREA=1049sqft BALCONY AREA=139.88sqft

UG - 20 TYPE - A



### **DISCLAIMER:**





### **DISCLAIMER:**



INDOOR AREA=1049sqft BALCONY AREA=139.88sqft

UG - 22 TYPE - A



### **DISCLAIMER:**



UG - 23 TYPE - A



### **DISCLAIMER:**



UG - 24 TYPE - A

INDOOR AREA=847sqft BALCONY AREA=139.88sqft



### **DISCLAIMER:**



UG - 25 TYPE - A



### **DISCLAIMER:**