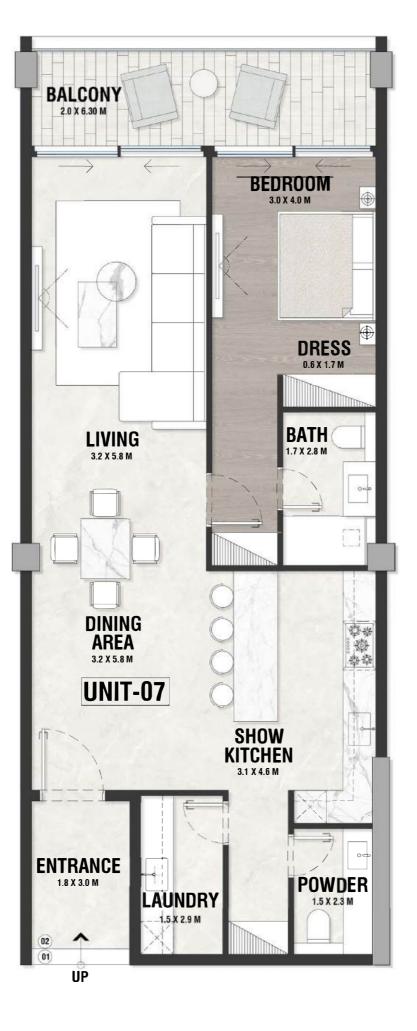

DINING 2.6 X 2.9 M STAIR UP SHOW KITCHEN 2.9 X 3.3 M REF WM DM UNIT-45 LAUNDRY 1.5 X 1.9 M POWDER. ENTRANCE 1.6 X 1.8 M 1.5 X 2.1 M

> INDOOR AREA=1004sqft BALCONY AREA=0sqft

**UPPER LEVEL LOFT** 



LOWER LEVEL LOFT

LG - 45 TYPE - B



### **DISCLAIMER:**

# UPPER GROUND FLOOR UNITS



AE0254 Seventh Heaven



INDOOR AREA=977sqft BALCONY AREA=934.18sqft

UG - 01 TYPE - A



### **DISCLAIMER:**



UG - 02 TYPE - A

INDOOR AREA=1239sqft BALCONY AREA=273.2sqft



### **DISCLAIMER:**



UG - 03 TYPE - A



### **DISCLAIMER:**



INDOOR AREA=1049sqft BALCONY AREA=139.88sqft

UG - 04 TYPE - A



### **DISCLAIMER:**



INDOOR AREA=1049sqft BALCONY AREA=139.88sqft

UG - 05 TYPE - A



### **DISCLAIMER:**



INDOOR AREA=1049sqft BALCONY AREA=139.88sqft

UG - 06 TYPE - A



### **DISCLAIMER:**





### **DISCLAIMER:**



INDOOR AREA=1049sqft BALCONY AREA=139.88sqft

UG - 08 TYPE - A



### **DISCLAIMER:**



UG - 09 TYPE - A



### **DISCLAIMER:**



UG - 10 TYPE - A



### **DISCLAIMER:**



INDOOR AREA=1011sqft BALCONY AREA=0sqft

UG - 11 TYPE - A



### **DISCLAIMER:**



INDOOR AREA=1011sqft BALCONY AREA=0sqft

UG - 12 TYPE - A



### **DISCLAIMER:**



| INDOOR AREA=622sqft     |
|-------------------------|
| BALCONY AREA=139.88sqft |

UG - 13 TYPE - A



### **DISCLAIMER:**



UG - 14 TYPE - A

INDOOR AREA=952sqft BALCONY AREA=139.88sqft



### **DISCLAIMER:**



UG - 15 TYPE - A



### **DISCLAIMER:**



UG - 16 TYPE - A



### **DISCLAIMER:**



INDOOR AREA=1049sqft BALCONY AREA=139.88sqft

UG - 17 TYPE - A



### **DISCLAIMER:**



INDOOR AREA=1049sqft BALCONY AREA=139.8