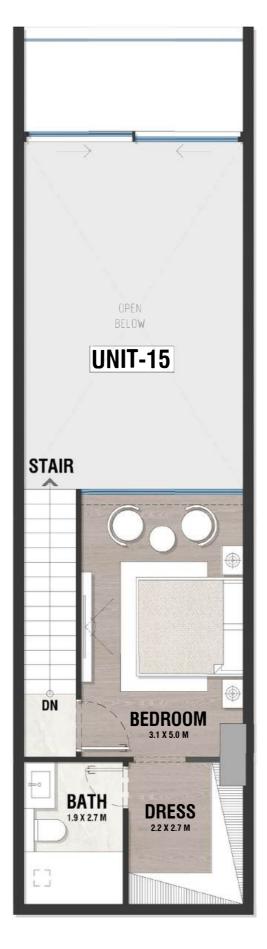

LEVEL LOFT** 

LG - 08 TYPE - B

INDOOR AREA=1071sqft BALCONY AREA=92.5sqft



## **DISCLAIMER:**



OPEN BELOW UNIT-09 STAIR A DN BEDROOM 3.1 X 5.0 M BATH DRESS 1.85 X 2.7 M 1.9 X 2.7 M

4

**UPPER LEVEL LOFT** 

LOWER LEVEL LOFT

INDOOR AREA=1096sqft BALCONY AREA=94.7sqft

LG - 09 TYPE - B



## **DISCLAIMER:**





#### **UPPER LEVEL LOFT**





## **DISCLAIMER:**





#### **UPPER LEVEL LOFT**



LG - 11 TYPE - B



## **DISCLAIMER:**





#### **UPPER LEVEL LOFT**





## **DISCLAIMER:**



#### INDOOR AREA=1071sqft BALCONY AREA=92.5sqft

#### **UPPER LEVEL LOFT**



LG - 13 TYPE - B



#### **DISCLAIMER:**



## INDOOR AREA=1071sqft BALCONY AREA=92.5sqft

#### **UPPER LEVEL LOFT**





## **DISCLAIMER:**



#### INDOOR AREA=1096sqft BALCONY AREA=94.7sqft

#### **UPPER LEVEL LOFT**



LG - 15 TYPE - B



## **DISCLAIMER:**





**UPPER LEVEL LOFT** 

INDOOR AREA=1046sqft BALCONY AREA=0sqft

LOWER LEVEL LOFT



## **DISCLAIMER:**





**UPPER LEVEL LOFT** 

INDOOR AREA=1046sqft

LOWER LEVEL LOFT

LG - 17 TYPE - B

INDOOR AREA=1046sc BALCONY AREA=0sqft



## **DISCLAIMER:**





#### **UPPER LEVEL LOFT**



LG - 18 TYPE - B



## **DISCLAIMER:**





**UPPER LEVEL LOFT** 

INDOOR AREA=1046sqft

BALCONY AREA=0sqft

LG - 19 TYPE - B



## **DISCLAIMER:**



LOWER LEVEL LOFT



**UPPER LEVEL LOFT** 

LG - 20 TYPE - B

INDOOR AREA=1046sqft BALCONY AREA=0sqft



## **DISCLAIMER:**



LOWER LEVEL LOFT



**UPPER LEVEL LOFT** 

LG - 21 TYPE - B

INDOOR AREA=1096sqft BALCONY AREA=94.7sqft



## **DISCLAIMER:**





UPPER LEVEL LOFT

LG - 22 TYPE - B

INDOOR AREA=1071sqft BALCON