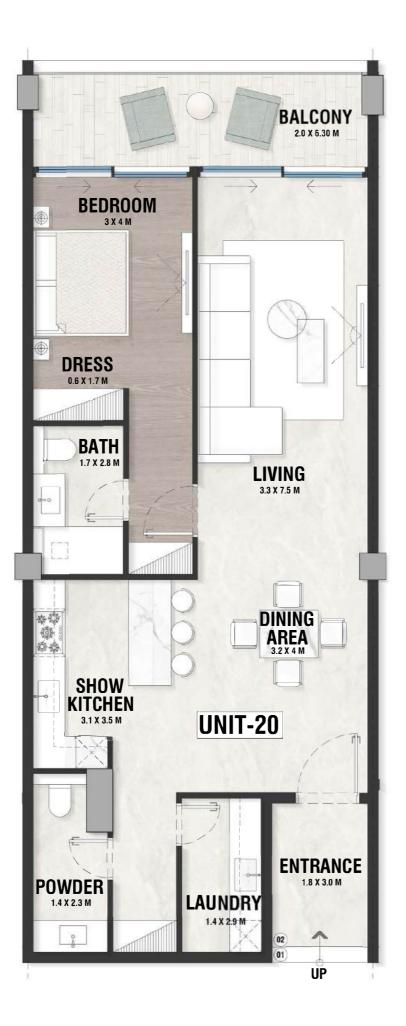

### **DISCLAIMER:**

INDOOR AREA=1049sqft BALCONY AREA=139.88sqft

UG - 22 TYPE - A