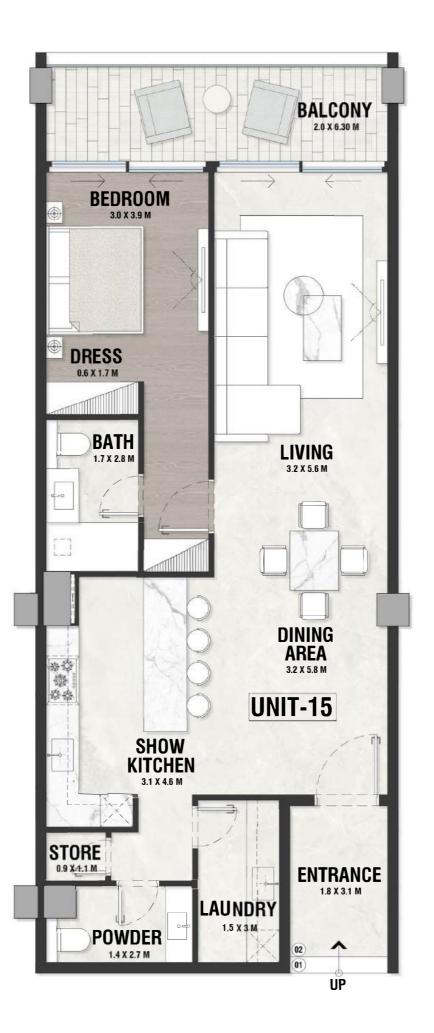

- 04 TYPE - A



### **DISCLAIMER:**



INDOOR AREA=1049sqft BALCONY AREA=139.88sqft

UG - 05 TYPE - A



### **DISCLAIMER:**



INDOOR AREA=1049sqft BALCONY AREA=139.88sqft

UG - 06 TYPE - A



### **DISCLAIMER:**





### **DISCLAIMER:**



INDOOR AREA=1049sqft BALCONY AREA=139.88sqft

UG - 08 TYPE - A



### **DISCLAIMER:**



UG - 09 TYPE - A



### **DISCLAIMER:**



UG - 10 TYPE - A



### **DISCLAIMER:**



INDOOR AREA=1011sqft BALCONY AREA=0sqft

UG - 11 TYPE - A



### **DISCLAIMER:**



INDOOR AREA=1011sqft BALCONY AREA=0sqft

UG - 12 TYPE - A



### **DISCLAIMER:**



| INDOOR AREA=622sqft     |
|-------------------------|
| BALCONY AREA=139.88sqft |

UG - 13 TYPE - A



### **DISCLAIMER:**



UG - 14 TYPE - A

INDOOR AREA=952sqft BALCONY AREA=139.88sqft



### **DISCLAIMER:**



UG - 15 TYPE - A



### **DISCLAIMER:**



UG - 16 TYPE - A



### **DISCLAIMER:**



INDOOR AREA=1049sqft BALCONY AREA=139.88sqft

UG - 17 TYPE - A



### **DISCLAIMER:**



INDOOR AREA=1049sqft BALCONY AREA=139.88sqft

UG - 18 TYPE - A



### **DISCLAIMER:**



UG - 19 TYPE - A



### **DISCLAIMER:**



INDOOR AREA=1049sqft BALCONY AREA=139.88sqft

UG - 20 TYPE - A



### **DISCLAIMER:**





### **DISCLAIMER:**



INDOOR AREA=1049sqft BALCONY AREA=139.88sqft

UG - 22 TYPE - A



### **DISCLAIMER:**



UG - 23 TYPE - A



### **DISCLAIMER:**



UG - 24 TYPE - A

INDOOR AREA=847sqft BALCONY AREA=139.88sqft



### **DISCLAIMER:**



UG - 25 TYPE - A



### **DISCLAIMER:**