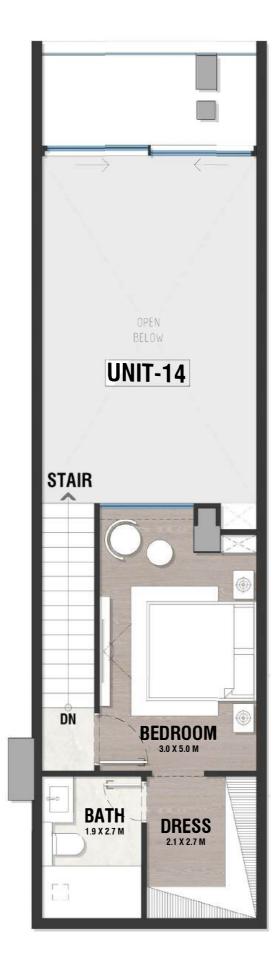

## **DISCLAIMER:**

OPEN BELOW UNIT-09 STAIR A DN BEDROOM 3.1 X 5.0 M BATH DRESS 1.85 X 2.7 M 1.9 X 2.7 M

4

**UPPER LEVEL LOFT** 

LOWER LEVEL LOFT

INDOOR AREA=1096sqft BALCONY AREA=94.7sqft

LG - 09 TYPE - B