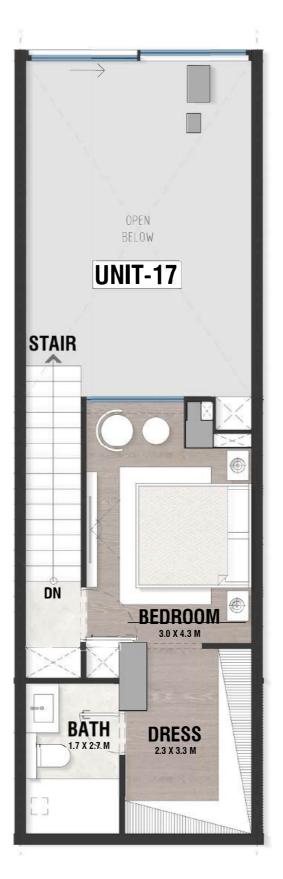

#### **UPPER LEVEL LOFT**

LG - 18 TYPE - B

## **DISCLAIMER:**

**UPPER LEVEL LOFT** 

INDOOR AREA=1046sqft

BALCONY AREA=0sqft

LG - 19 TYPE - B