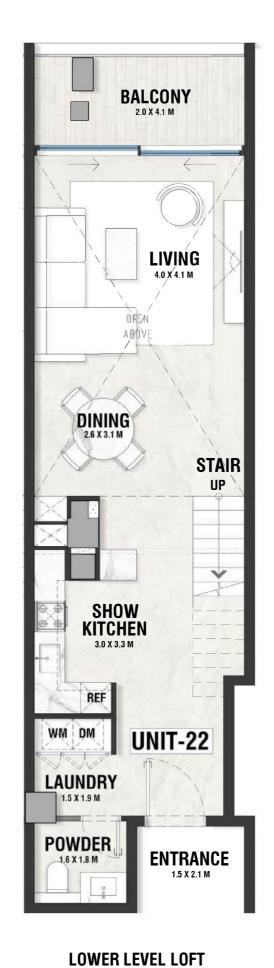

## **DISCLAIMER:**

LOWER LEVEL LOFT

**UPPER LEVEL LOFT** 

LG - 20 TYPE - B

INDOOR AREA=1046sqft BALCONY AREA=0sqft