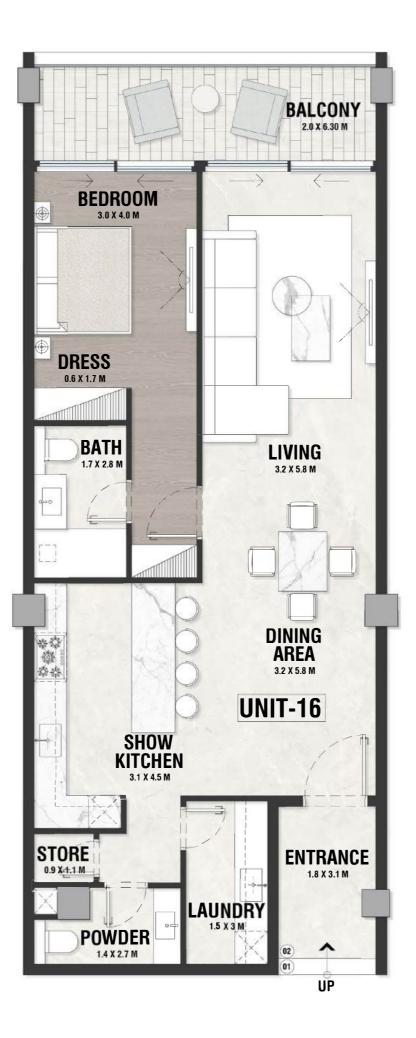

OOR AREA=1049sqft BALCONY AREA=139.88sqft

UG - 05 TYPE - A



### **DISCLAIMER:**



INDOOR AREA=1049sqft BALCONY AREA=139.88sqft

UG - 06 TYPE - A



### **DISCLAIMER:**





### **DISCLAIMER:**



INDOOR AREA=1049sqft BALCONY AREA=139.88sqft

UG - 08 TYPE - A



### **DISCLAIMER:**



UG - 09 TYPE - A



### **DISCLAIMER:**



UG - 10 TYPE - A



### **DISCLAIMER:**



INDOOR AREA=1011sqft BALCONY AREA=0sqft

UG - 11 TYPE - A



### **DISCLAIMER:**



INDOOR AREA=1011sqft BALCONY AREA=0sqft

UG - 12 TYPE - A



### **DISCLAIMER:**



| INDOOR AREA=622sqft     |
|-------------------------|
| BALCONY AREA=139.88sqft |

UG - 13 TYPE - A



### **DISCLAIMER:**



UG - 14 TYPE - A

INDOOR AREA=952sqft BALCONY AREA=139.88sqft



### **DISCLAIMER:**



UG - 15 TYPE - A



### **DISCLAIMER:**



UG - 16 TYPE - A



### **DISCLAIMER:**



INDOOR AREA=1049sqft BALCONY AREA=139.88sqft

UG - 17 TYPE - A



### **DISCLAIMER:**



INDOOR AREA=1049sqft BALCONY AREA=139.88sqft

UG - 18 TYPE - A



### **DISCLAIMER:**



UG - 19 TYPE - A



### **DISCLAIMER:**



INDOOR AREA=1049sqft BALCONY AREA=139.88sqft

UG - 20 TYPE - A



### **DISCLAIMER:**





### **DISCLAIMER:**



INDOOR AREA=1049sqft BALCONY AREA=139.88sqft

UG - 22 TYPE - A



### **DISCLAIMER:**



UG - 23 TYPE - A



### **DISCLAIMER:**



UG - 24 TYPE - A

INDOOR AREA=847sqft BALCONY AREA=139.88sqft



### **DISCLAIMER:**



UG - 25 TYPE - A



### **DISCLAIMER:**