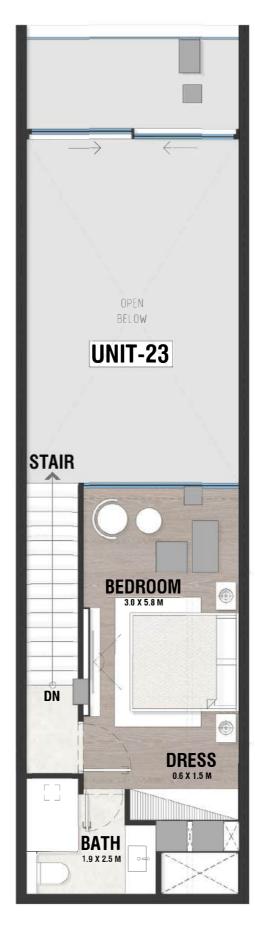

## **DISCLAIMER:**

**UPPER LEVEL LOFT** 

IDOOR AREA=1071sqft

BALCONY AREA=92.5sqft

LG - 23 TYPE - B