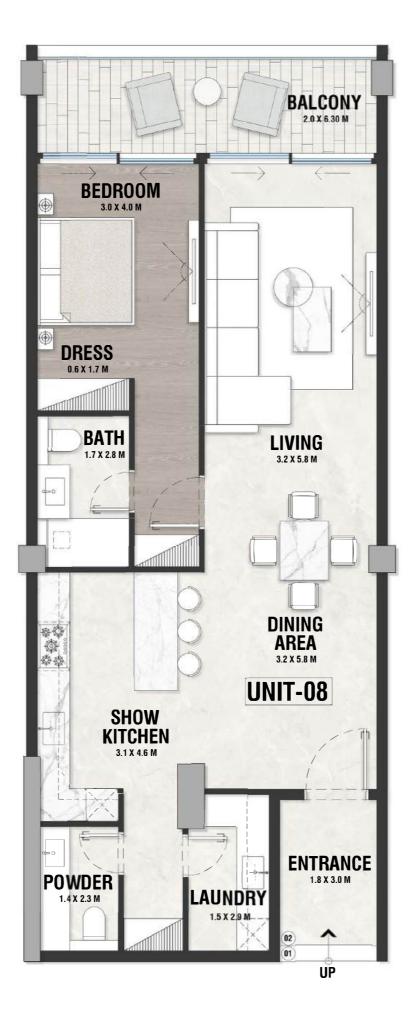

### **DISCLAIMER:**

INDOOR AREA=1049sqft BALCONY AREA=139.88sqft

UG - 04 TYPE - A