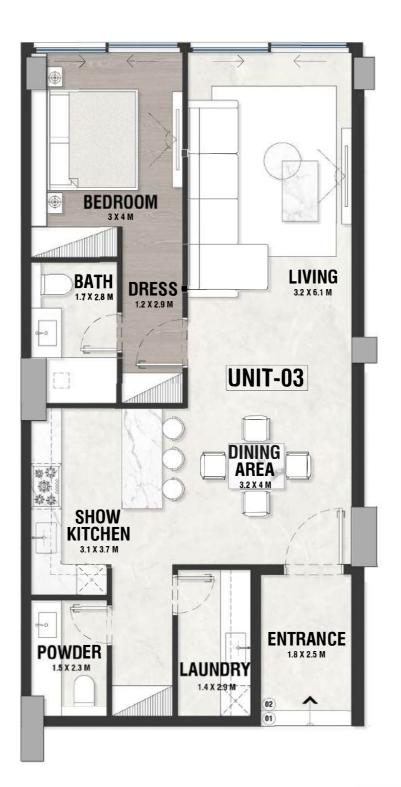

T

LG - 43

TYPE - B

INDOOR AREA=1074sqft BALCONY AREA=0sqft



### **DISCLAIMER:**



OPEN BELOW UNIT-44 **STAIR** BEDROOM 3.3 X 5.0 M DN BATH DRESS 1.7 X 2.7 M 1.9 X 2.7 M

**UPPER LEVEL LOFT** 

INDOOR AREA=1074sqft BALCONY AREA=0sqft

LG - 44 TYPE - B



### **DISCLAIMER:**

LIVING 3.2 X 4.1 M OREN ABOAÉ DINING 2.6 X 2.9 M STAIR UP SHOW KITCHEN 2.9 X 3.3 M REF WM DM UNIT-45 LAUNDRY 1.5 X 1.9 M POWDER. ENTRANCE 1.6 X 1.8 M 1.5 X 2.1 M

> INDOOR AREA=1004sqft BALCONY AREA=0sqft

**UPPER LEVEL LOFT** 



LOWER LEVEL LOFT

LG - 45 TYPE - B



### **DISCLAIMER:**

# UPPER GROUND FLOOR UNITS



AE0254 Seventh Heaven



INDOOR AREA=977sqft BALCONY AREA=934.18sqft

UG - 01 TYPE - A



### **DISCLAIMER:**



UG - 02 TYPE - A

INDOOR AREA=1239sqft BALCONY AREA=273.2sqft



### **DISCLAIMER:**



UG - 03 TYPE - A



### **DISCLAIMER:**



INDOOR AREA=1049sqft BALCONY AREA=139.88sqft

UG - 04 TYPE - A



### **DISCLAIMER:**



INDOOR AREA=1049sqft BALCONY AREA=139.88sqft

UG - 05 TYPE - A



### **DISCLAIMER:**



INDOOR AREA=1049sqft BALCONY AREA=139.88sqft

UG - 06 TYPE - A



### **DISCLAIMER:**





### **DISCLAIMER:**



INDOOR AREA=1049sqft BALCONY AREA=139.88sqft

UG - 08 TYPE - A



### **DISCLAIMER:**



UG - 09 TYPE - A



### **DISCLAIMER:**



UG - 10 TYPE - A



### **DISCLAIMER:**



INDOOR AREA=1011sqft BALCONY AREA=0sqft

UG - 11 TYPE - A



### **DISCLAIMER:**



INDOOR AREA=1011sqft BALCONY AREA=0sqft

UG - 12 TYPE - A



### **DISCLAIMER:**



| INDOOR AREA=622sqft     |
|-------------------------|
| BALCONY AREA=139.88sqft |

UG - 13 TYPE - A



### **DISCLAIME