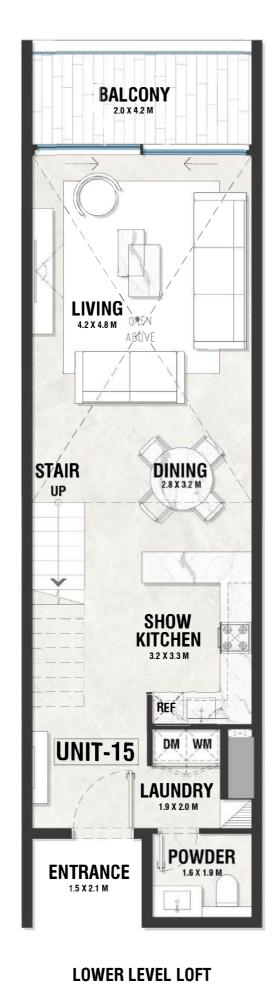

### **DISCLAIMER:**

LIVING 3.2 X 4.1 M OREN ABOAÉ DINING 2.6 X 2.9 M STAIR UP SHOW KITCHEN 2.9 X 3.3 M REF WM DM UNIT-45 LAUNDRY 1.5 X 1.9 M POWDER. ENTRANCE 1.6 X 1.8 M 1.5 X 2.1 M

> INDOOR AREA=1004sqft BALCONY AREA=0sqft