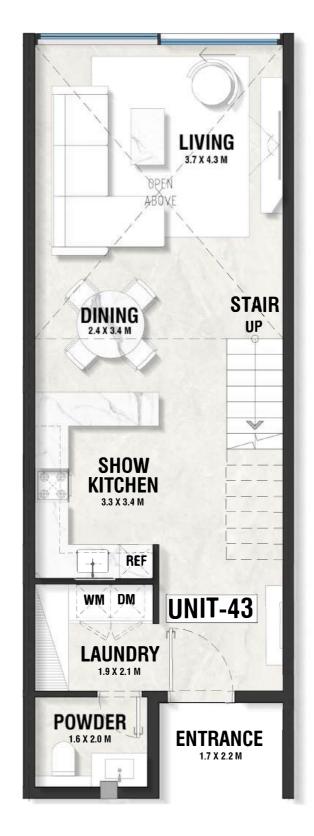

### **DISCLAIMER:**

OPEN BELOW UNIT-43 STAIR DN **BEDROOM** 3.3 X 5.0 M BATH 1.9 X 2.7 M **DRESS** 2.4 X 2.7 M

**UPPER LEVEL LOFT** 

LOWER LEVEL LOFT

LG - 43

TYPE - B

INDOOR AREA=1074sqft BALCONY AREA=0sqft