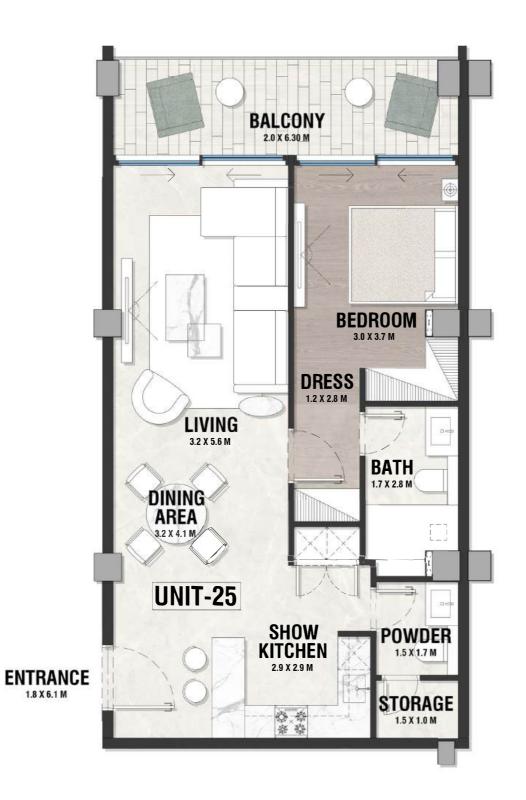

| BALCONY AREA=139.88sqft |

UG - 13 TYPE - A



### **DISCLAIMER:**



UG - 14 TYPE - A

INDOOR AREA=952sqft BALCONY AREA=139.88sqft



### **DISCLAIMER:**



UG - 15 TYPE - A



### **DISCLAIMER:**



UG - 16 TYPE - A



### **DISCLAIMER:**



INDOOR AREA=1049sqft BALCONY AREA=139.88sqft

UG - 17 TYPE - A



### **DISCLAIMER:**



INDOOR AREA=1049sqft BALCONY AREA=139.88sqft

UG - 18 TYPE - A



### **DISCLAIMER:**



UG - 19 TYPE - A



### **DISCLAIMER:**



INDOOR AREA=1049sqft BALCONY AREA=139.88sqft

UG - 20 TYPE - A



### **DISCLAIMER:**





### **DISCLAIMER:**



INDOOR AREA=1049sqft BALCONY AREA=139.88sqft

UG - 22 TYPE - A



### **DISCLAIMER:**



UG - 23 TYPE - A



### **DISCLAIMER:**



UG - 24 TYPE - A

INDOOR AREA=847sqft BALCONY AREA=139.88sqft



### **DISCLAIMER:**



UG - 25 TYPE - A



### **DISCLAIMER:**