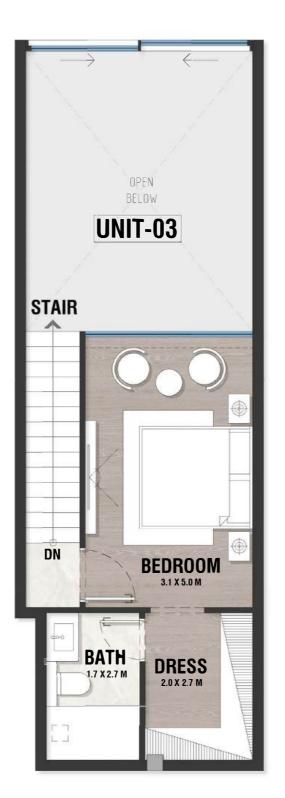

### **DISCLAIMER:**

OPEN BELOW UNIT-43 STAIR DN **BEDROOM** 3.3 X 5.0 M BATH 1.9 X 2.7 M **DRESS** 2.4 X 2.7 M

**UPPER LEVEL LOFT** 

LOWER LEVEL LOFT

LG - 43

TYPE - B

INDOOR AREA=1074sqft BALCONY AREA=0sqft