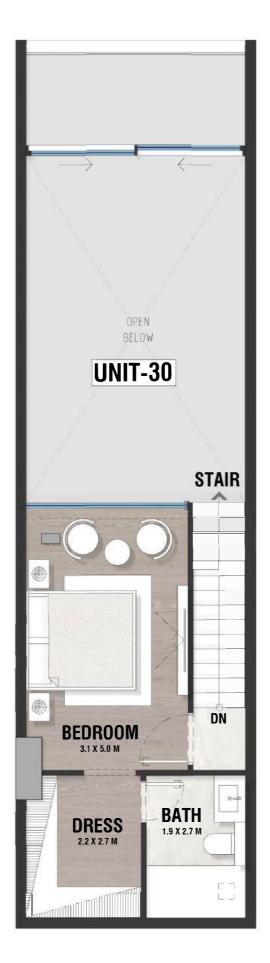

## **DISCLAIMER:**

**UPPER LEVEL LOFT** 

INDOOR AREA=1071sqft

BALCONY AREA=92.5sqft

# LG - 26 TYPE - B