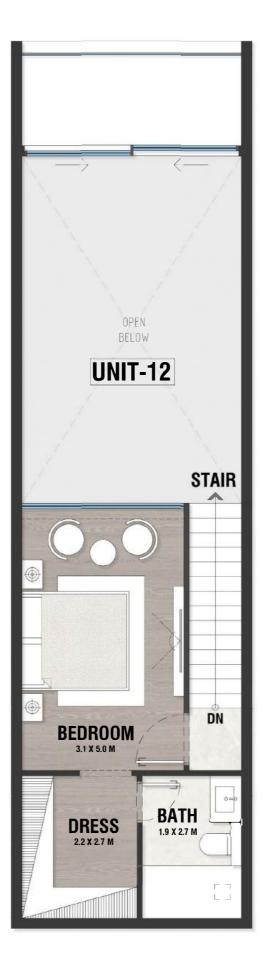

## **DISCLAIMER:**

OPEN BELOW UNIT-09 STAIR A DN BEDROOM 3.1 X 5.0 M BATH DRESS 1.85 X 2.7 M 1.9 X 2.7 M

4

**UPPER LEVEL LOFT** 

LOWER LEVEL LOFT

INDOOR AREA=1096sqft BALCONY AREA=94.7sqft

LG - 09 TYPE - B