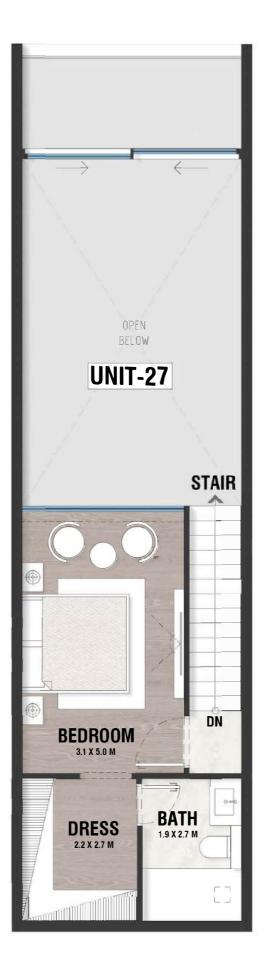

## **DISCLAIMER:**

**UPPER LEVEL LOFT** 

INDOOR AREA=1096sqft BALCONY AREA=94.7sqft

LG - 27 TYPE - B