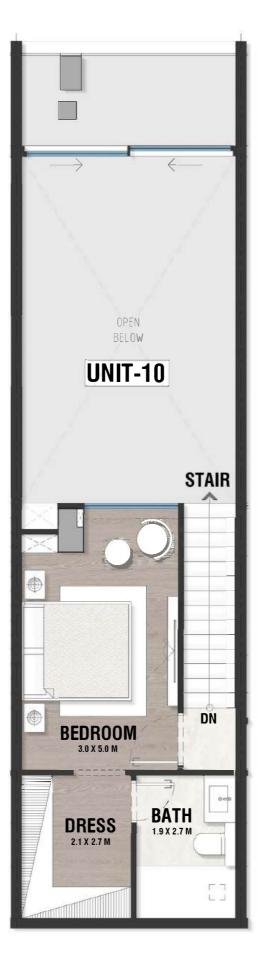

## **DISCLAIMER:**

**UPPER LEVEL LOFT** 

LG - 08 TYPE - B

INDOOR AREA=1071sqft BALCONY AREA=92.5sqft

## **DISCLAIMER:**

OPEN BELOW UNIT-09 STAIR A DN BEDROOM 3.1 X 5.0 M BATH DRESS 1.85 X 2.7 M 1.9 X 2.7 M

4

**UPPER LEVEL LOFT** 

LOWER LEVEL LOFT

INDOOR AREA=1096sqft BALCONY AREA=94.7sqft

LG - 09 TYPE - B