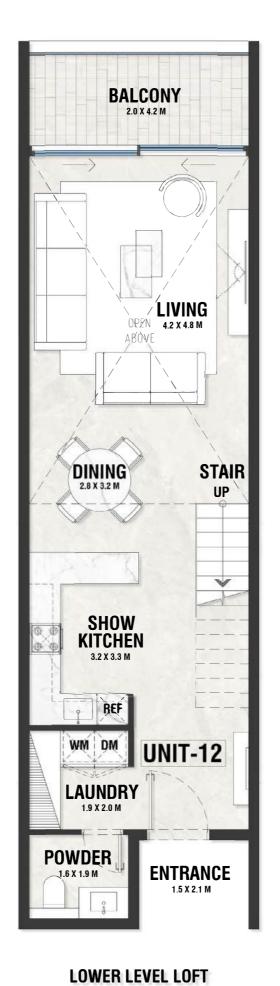

## **DISCLAIMER:**

LOWER LEVEL LOFT

**UPPER LEVEL LOFT** 

LG - 21 TYPE - B

INDOOR AREA=1096sqft BALCONY AREA=94.7sqft