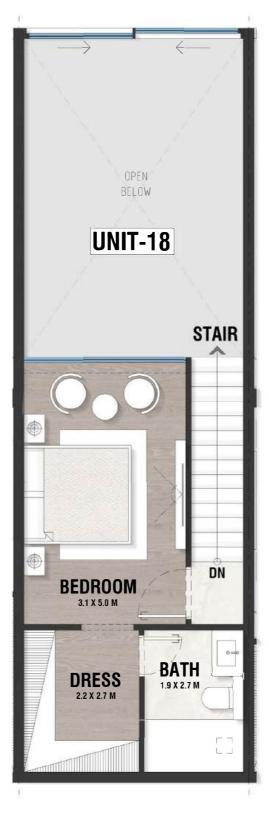

*UPPER LEVEL LOFT**





## **DISCLAIMER:**





#### **UPPER LEVEL LOFT**



LG - 11 TYPE - B



## **DISCLAIMER:**





#### **UPPER LEVEL LOFT**





## **DISCLAIMER:**



#### INDOOR AREA=1071sqft BALCONY AREA=92.5sqft

#### **UPPER LEVEL LOFT**



LG - 13 TYPE - B



#### **DISCLAIMER:**



## INDOOR AREA=1071sqft BALCONY AREA=92.5sqft

#### **UPPER LEVEL LOFT**





## **DISCLAIMER:**



#### INDOOR AREA=1096sqft BALCONY AREA=94.7sqft

#### **UPPER LEVEL LOFT**



LG - 15 TYPE - B



## **DISCLAIMER:**





**UPPER LEVEL LOFT** 

INDOOR AREA=1046sqft BALCONY AREA=0sqft

LOWER LEVEL LOFT



## **DISCLAIMER:**





**UPPER LEVEL LOFT** 

INDOOR AREA=1046sqft

LOWER LEVEL LOFT

LG - 17 TYPE - B

INDOOR AREA=1046sc BALCONY AREA=0sqft



## **DISCLAIMER:**





#### **UPPER LEVEL LOFT**



LG - 18 TYPE - B



## **DISCLAIMER:**





**UPPER LEVEL LOFT** 

INDOOR AREA=1046sqft

BALCONY AREA=0sqft

LG - 19 TYPE - B



## **DISCLAIMER:**



LOWER LEVEL LOFT



**UPPER LEVEL LOFT** 

LG - 20 TYPE - B

INDOOR AREA=1046sqft BALCONY AREA=0sqft



## **DISCLAIMER:**



LOWER LEVEL LOFT



**UPPER LEVEL LOFT** 

LG - 21 TYPE - B

INDOOR AREA=1096sqft BALCONY AREA=94.7sqft



## **DISCLAIMER:**





UPPER LEVEL LOFT

LG - 22 TYPE - B

INDOOR AREA=1071sqft BALCONY AREA=92.5sqft



## **DISCLAIMER:**





**UPPER LEVEL LOFT** 

IDOOR AREA=1071sqft

BALCONY AREA=92.5sqft

LG - 23 TYPE - B



## **DISCLAIMER:**





#### **UPPER LEVEL LOFT**



LG - 24 TYPE - B



## **DISCLAIMER:**





#### **UPPER LEVEL LOFT**



LG - 25 TYPE - B



## **DISCLAIMER:**





**UPPER LEVEL LOFT** 

INDO