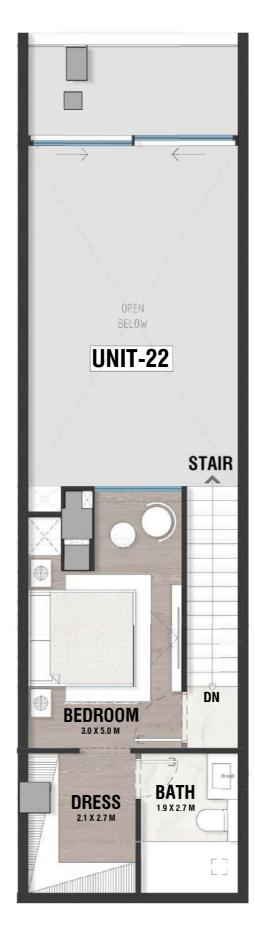

## **DISCLAIMER:**

UPPER LEVEL LOFT

LG - 22 TYPE - B

INDOOR AREA=1071sqft BALCONY AREA=92.5sqft