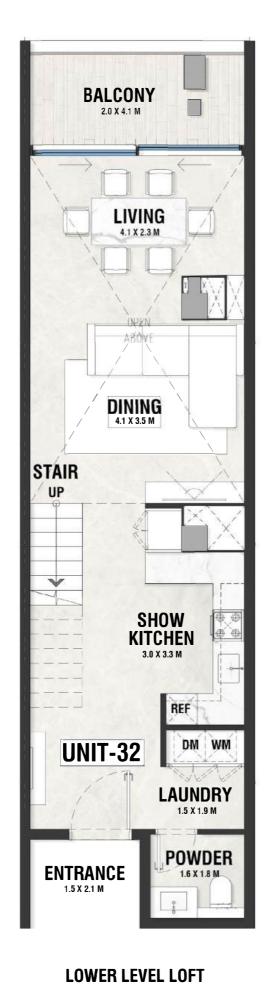

## **DISCLAIMER:**

**UPPER LEVEL LOFT** 

INDOOR AREA=1096sqft BALCONY AREA=94.7sqft

LG - 27 TYPE - B

## **DISCLAIMER:**

**UPPER LEVEL LOFT** 

INDOOR AREA=1071sqft

BALCONY AREA=92.5sqft

LG - 28 TYPE - B