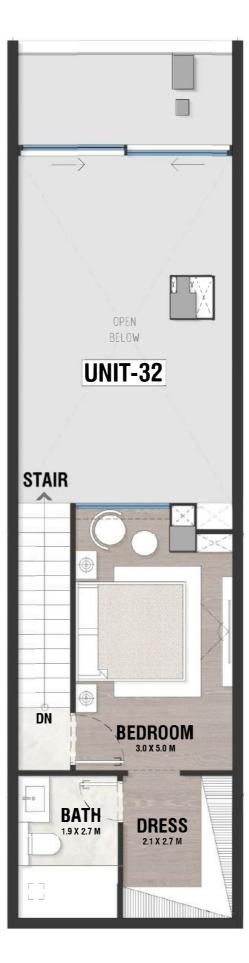

#### INDOOR AREA=1071sqft BALCONY AREA=92.5sqft

#### **UPPER LEVEL LOFT**

LG - 32 TYPE - B

## **DISCLAIMER:**