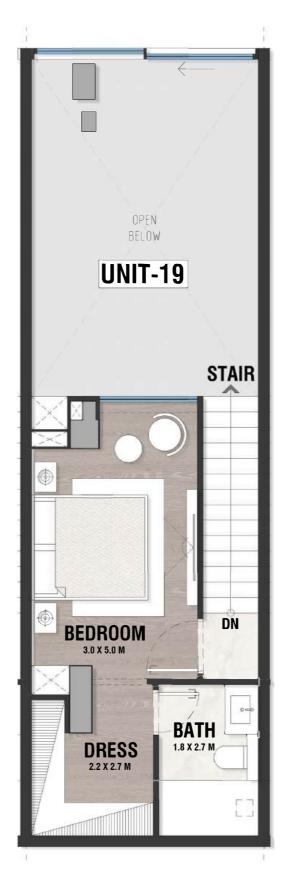

## **DISCLAIMER:**

**UPPER LEVEL LOFT** 

INDOOR AREA=1046sqft

BALCONY AREA=0sqft

LG - 19 TYPE - B