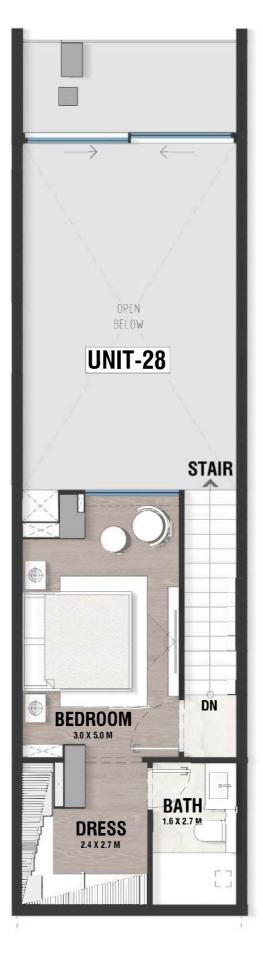

## **DISCLAIMER:**

**UPPER LEVEL LOFT** 

INDOOR AREA=1071sqft

BALCONY AREA=92.5sqft

LG - 28 TYPE - B