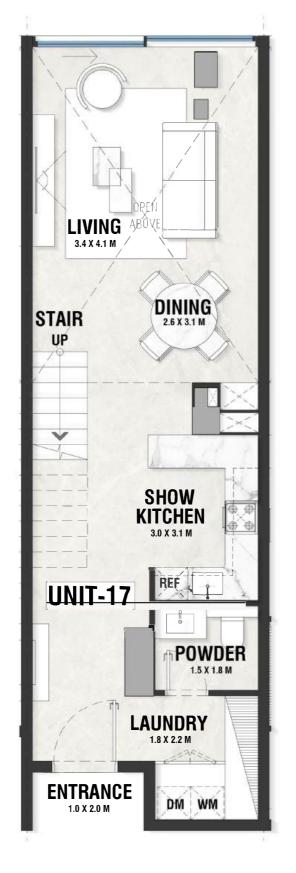

## **DISCLAIMER:**

**UPPER LEVEL LOFT** 

INDOOR AREA=1046sqft

LOWER LEVEL LOFT

LG - 17 TYPE - B

INDOOR AREA=1046sc BALCONY AREA=0sqft

#### **UPPER LEVEL LOFT**

LG - 18 TYPE - B