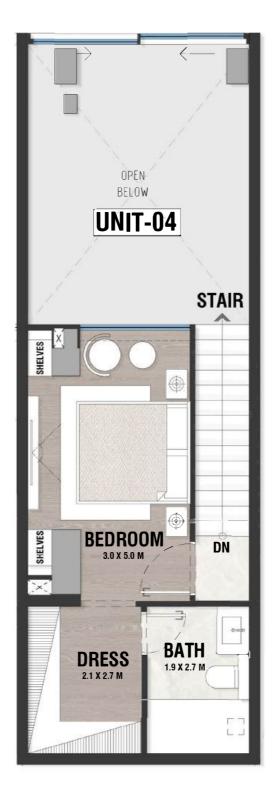

## **DISCLAIMER:**

OPEN BELOW UNIT-09 STAIR A DN BEDROOM 3.1 X 5.0 M BATH DRESS 1.85 X 2.7 M 1.9 X 2.7 M

4

**UPPER LEVEL LOFT** 

LOWER LEVEL LOFT

INDOOR AREA=1096sqft BALCONY AREA=94.7sqft

LG - 09 TYPE - B