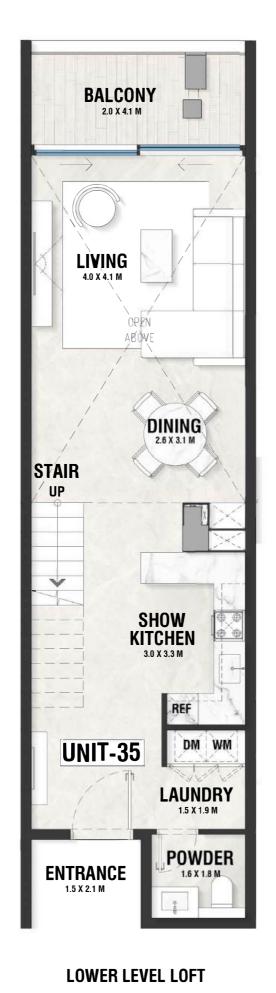

## **DISCLAIMER:**

#### INDOOR AREA=1071sqft BALCONY AREA=92.5sqft

#### **UPPER LEVEL LOFT**

LG - 35 TYPE - B