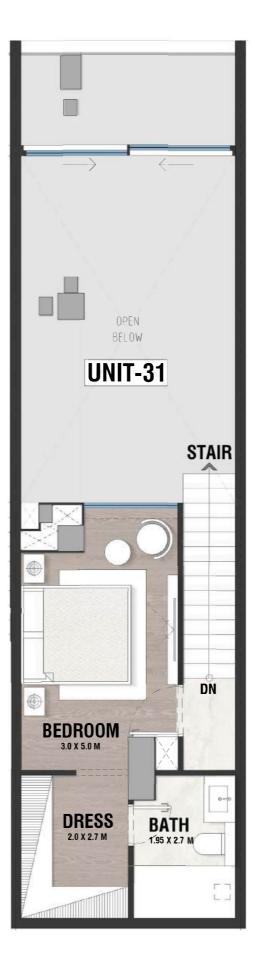

## **DISCLAIMER:**

**UPPER LEVEL LOFT** 

INDOOR AREA=1096sqft BALCONY AREA=94.7sqft

LG - 27 TYPE - B

## **DISCLAIMER:**

**UPPER LEVEL LOFT** 

INDOOR AREA=1071sqft

BALCONY AREA=92.5sqft

LG - 28 TYPE - B