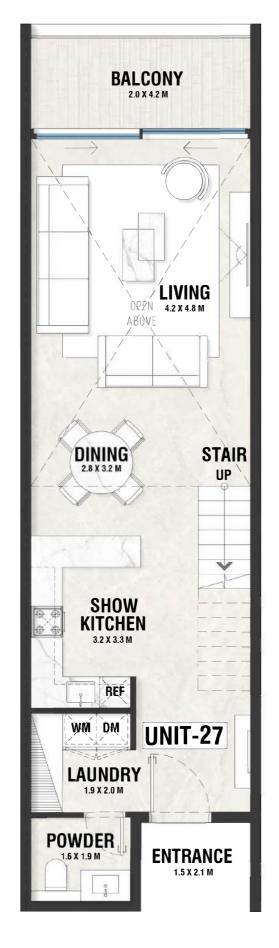

## **DISCLAIMER:**

**UPPER LEVEL LOFT** 

INDOOR AREA=1096sqft BALCONY AREA=94.7sqft

LG - 27 TYPE - B