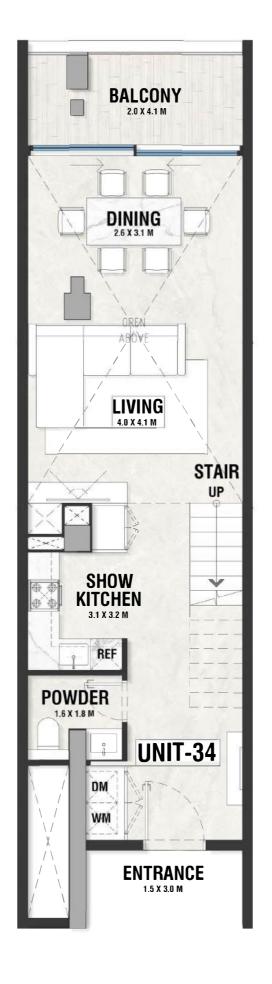

## **DISCLAIMER:**

#### INDOOR AREA=1071sqft BALCONY AREA=92.5sqft

#### **UPPER LEVEL LOFT**

LG - 35 TYPE - B