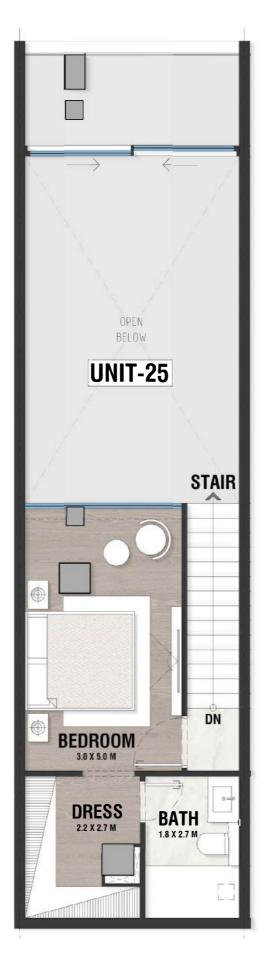

#### **UPPER LEVEL LOFT**

LG - 25 TYPE - B

## **DISCLAIMER:**

**UPPER LEVEL LOFT** 

INDOOR AREA=1071sqft

BALCONY AREA=92.5sqft

# LG - 26 TYPE - B