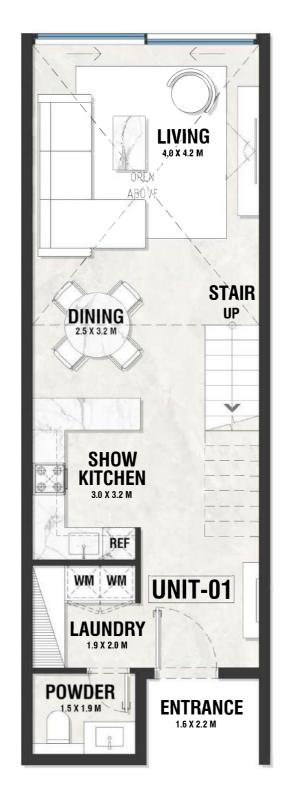

# LOWER GROUND LOFT/FLOOR UNITS

AE0254 Seventh Heaven

LOWER LEVEL LOFT

**UPPER LEVEL LOFT** 

INDOOR AREA=1027sqft BALCONY AREA=0sqft

LG - 01 TYPE - B