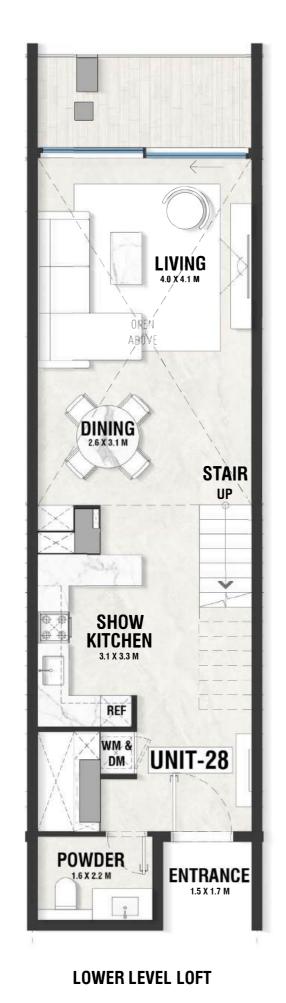

## **DISCLAIMER:**

**UPPER LEVEL LOFT** 

INDOOR AREA=1071sqft

BALCONY AREA=92.5sqft

LG - 28 TYPE - B