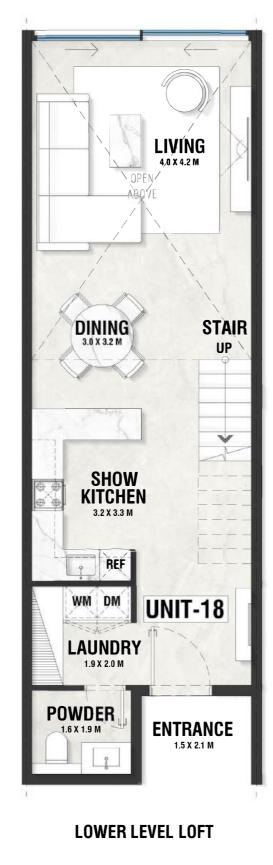

## **DISCLAIMER:**

**UPPER LEVEL LOFT** 

INDOOR AREA=1046sqft

BALCONY AREA=0sqft

LG - 19 TYPE - B

## **DISCLAIMER:**

LOWER LEVEL LOFT

**UPPER LEVEL LOFT** 

LG - 20 TYPE - B

INDOOR AREA=1046sqft BALCONY AREA=0sqft