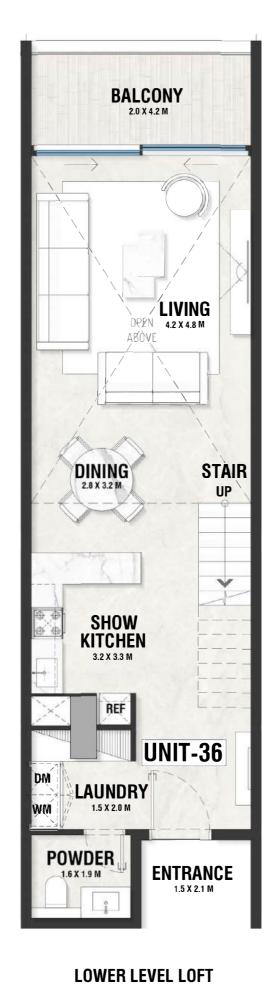

# LG - 36 TYPE - B

### **DISCLAIMER:**

#### **UPPER LEVEL LOFT**

LG - 37 TYPE - B