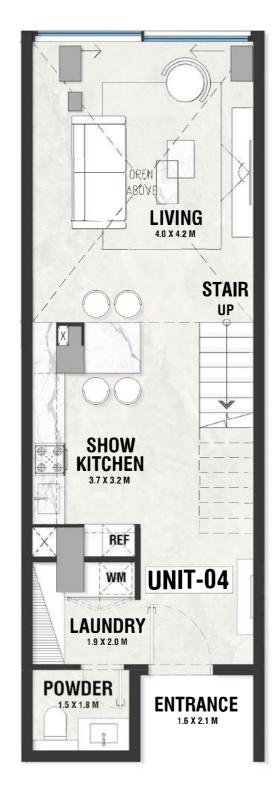

### **DISCLAIMER:**

OPEN BELOW UNIT-44 **STAIR** BEDROOM 3.3 X 5.0 M DN BATH DRESS 1.7 X 2.7 M 1.9 X 2.7 M

**UPPER LEVEL LOFT** 

INDOOR AREA=1074sqft BALCONY AREA=0sqft

LG - 44 TYPE - B