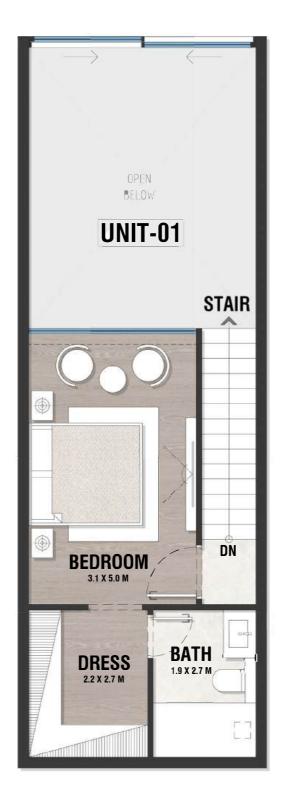

# LOWER GROUND LOFT/FLOOR UNITS

AE0254 Seventh Heaven

LOWER LEVEL LOFT

**UPPER LEVEL LOFT** 

INDOOR AREA=1027sqft BALCONY AREA=0sqft

LG - 01 TYPE - B