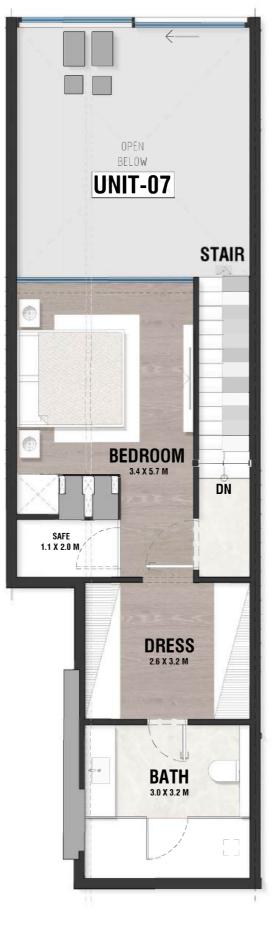

## **DISCLAIMER:**

**UPPER LEVEL LOFT** 

INDOOR AREA=1208sqft BALCONY AREA=0sqft

LG - 07 TYPE - B