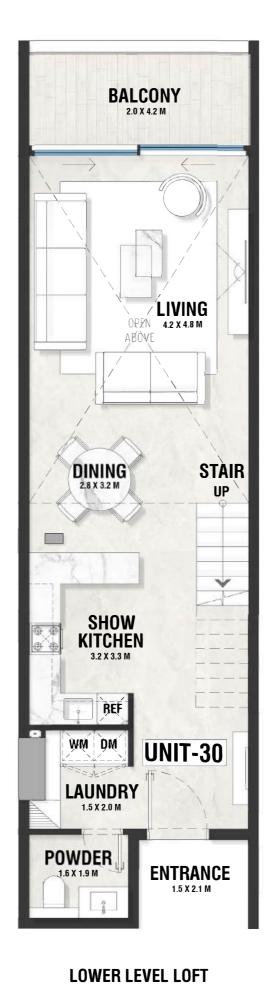

## **DISCLAIMER:**

#### INDOOR AREA=1096sqft BALCONY AREA=94.7sqft

#### **UPPER LEVEL LOFT**