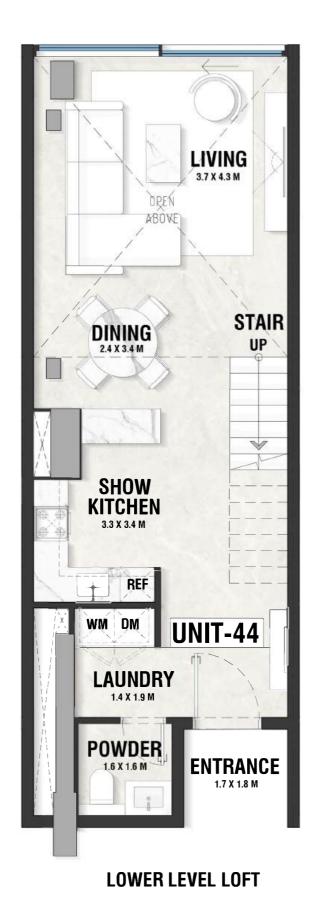

### **DISCLAIMER:**

OPEN BELOW UNIT-44 **STAIR** BEDROOM 3.3 X 5.0 M DN BATH DRESS 1.7 X 2.7 M 1.9 X 2.7 M

**UPPER LEVEL LOFT** 

INDOOR AREA=1074sqft BALCONY AREA=0sqft

LG - 44 TYPE - B