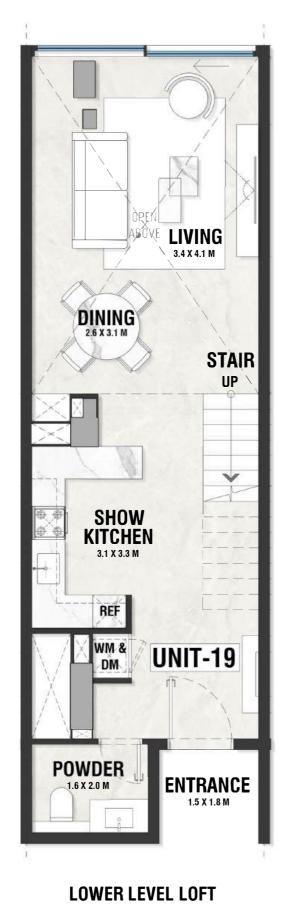

*





#### **UPPER LEVEL LOFT**



LG - 11 TYPE - B



## **DISCLAIMER:**





#### **UPPER LEVEL LOFT**





## **DISCLAIMER:**



#### INDOOR AREA=1071sqft BALCONY AREA=92.5sqft

#### **UPPER LEVEL LOFT**



LG - 13 TYPE - B



#### **DISCLAIMER:**



## INDOOR AREA=1071sqft BALCONY AREA=92.5sqft

#### **UPPER LEVEL LOFT**





## **DISCLAIMER:**



#### INDOOR AREA=1096sqft BALCONY AREA=94.7sqft

#### **UPPER LEVEL LOFT**



LG - 15 TYPE - B



## **DISCLAIMER:**





**UPPER LEVEL LOFT** 

INDOOR AREA=1046sqft BALCONY AREA=0sqft

LOWER LEVEL LOFT



## **DISCLAIMER:**





**UPPER LEVEL LOFT** 

INDOOR AREA=1046sqft

LOWER LEVEL LOFT

LG - 17 TYPE - B

INDOOR AREA=1046sc BALCONY AREA=0sqft



## **DISCLAIMER:**





#### **UPPER LEVEL LOFT**



LG - 18 TYPE - B



## **DISCLAIMER:**





**UPPER LEVEL LOFT** 

INDOOR AREA=1046sqft

BALCONY AREA=0sqft

LG - 19 TYPE - B



## **DISCLAIMER:**



LOWER LEVEL LOFT



**UPPER LEVEL LOFT** 

LG - 20 TYPE - B

INDOOR AREA=1046sqft BALCONY AREA=0sqft



## **DISCLAIMER:**



LOWER LEVEL LOFT



**UPPER LEVEL LOFT** 

LG - 21 TYPE - B

INDOOR AREA=1096sqft BALCONY AREA=94.7sqft



## **DISCLAIMER:**





UPPER LEVEL LOFT

LG - 22 TYPE - B

INDOOR AREA=1071sqft BALCONY AREA=92.5sqft



## **DISCLAIMER:**





**UPPER LEVEL LOFT** 

IDOOR AREA=1071sqft

BALCONY AREA=92.5sqft

LG - 23 TYPE - B



## **DISCLAIMER:**





#### **UPPER LEVEL LOFT**



LG - 24 TYPE - B



## **DISCLAIMER:**





#### **UPPER LEVEL LOFT**



LG - 25 TYPE - B



## **DISCLAIMER:**





**UPPER LEVEL LOFT** 

INDOOR AREA=1071sqft

BALCONY AREA=92.5sqft

#