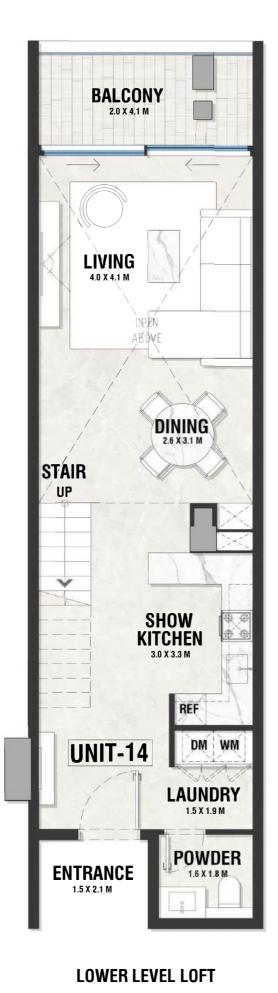

### **DISCLAIMER:**

LIVING 3.2 X 4.1 M OREN ABOAÉ DINING 2.6 X 2.9 M STAIR UP SHOW KITCHEN 2.9 X 3.3 M REF WM DM UNIT-45 LAUNDRY 1.5 X 1.9 M POWDER. ENTRANCE 1.6 X 1.8 M 1.5 X 2.1 M

> INDOOR AREA=1004sqft BALCONY AREA=0sqft