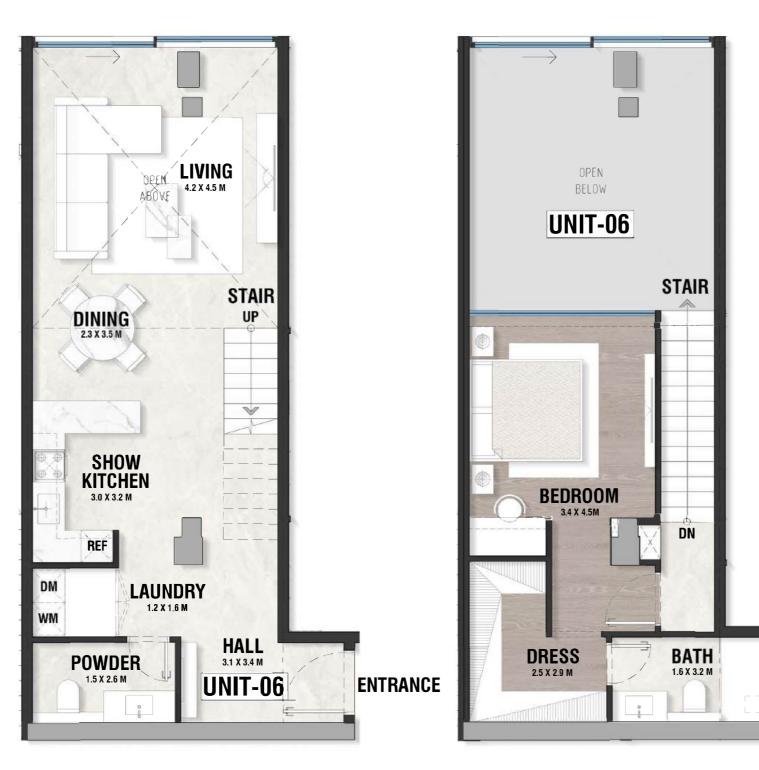

# LOWER GROUND LOFT/FLOOR UNITS



AE0254 Seventh Heaven



LOWER LEVEL LOFT



**UPPER LEVEL LOFT** 

INDOOR AREA=1027sqft BALCONY AREA=0sqft

LG - 01 TYPE - B



## **DISCLAIMER:**





**UPPER LEVEL LOFT** 

INDOOR AREA=1102sqft BALCONY AREA=0sqft

LG - 02 TYPE - B



## **DISCLAIMER:**



LOWER LEVEL LOFT



**UPPER LEVEL LOFT** 

INDOOR AREA=1002sqft BALCONY AREA=0sqft

LG - 03 TYPE - B



## **DISCLAIMER:**





**UPPER LEVEL LOFT** 

LOWER LEVEL LOFT

LG - 04 TYPE - B

INDOOR AREA=1004sqft BALCONY AREA=0sqft



## **DISCLAIMER:**



## INDOOR AREA=1071sqft BALCONY AREA=92.5sqft

## **UPPER LEVEL LOFT**



LG - 05 TYPE - B



## **DISCLAIMER:**

LG - 06 TYPE - B

LOWER LEVEL LOFT

**UPPER LEVEL LOFT** 





## **DISCLAIMER:**





**UPPER LEVEL LOFT** 

INDOOR AREA=1208sqft BALCONY AREA=0sqft

LG - 07 TYPE - B



## **DISCLAIMER:**





**UPPER LEVEL LOFT** 

LG - 08 TYPE - B

INDOOR AREA=1071sqft BALCONY AREA=92.5sqft



## **DISCLAIMER:**



OPEN BELOW UNIT-09 STAIR A DN BEDROOM 3.1 X 5.0 M BATH DRESS 1.85 X 2.7 M 1.9 X 2.7 M

4

**UPPER LEVEL LOFT** 

LOWER LEVEL LOFT

INDOOR AREA=1096sqft BALCONY AREA=94.7sqft

LG - 09 TYPE - B



## **DISCLAIMER:**





#### **UPPER LEVEL LOFT**





## **DISCLAIMER:**





#### **UPPER LEVEL LOFT**



LG - 11 TYPE - B



## **DISCLAIMER:**





#### **UPPER LEVEL LOFT**





## **DISCLAIMER:**



#### INDOOR AREA=1071sqft BALCONY AREA=92.5sqft

#### **UPPER LEVEL LOFT**



LG - 13 TYPE - B



#### **DISCLAIMER:**



## INDOOR AREA=1071sqft BALCONY A