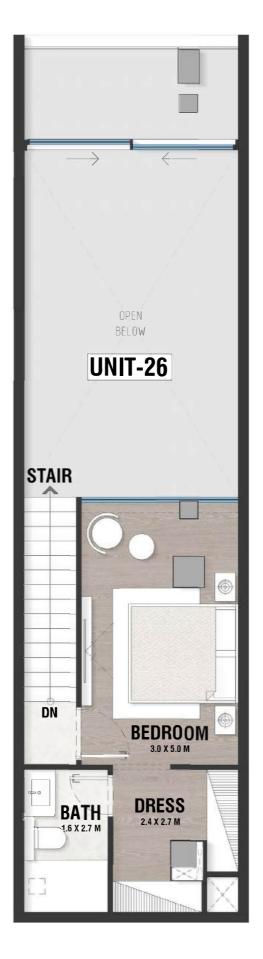

#### **UPPER LEVEL LOFT**

LG - 25 TYPE - B

## **DISCLAIMER:**

**UPPER LEVEL LOFT** 

INDOOR AREA=1071sqft

BALCONY AREA=92.5sqft

# LG - 26 TYPE - B