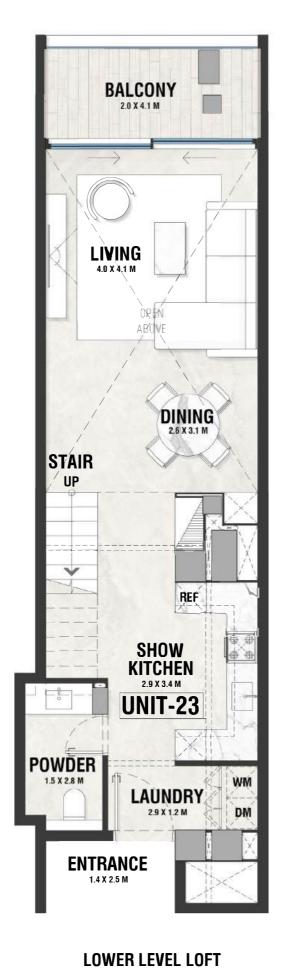

## **DISCLAIMER:**

**UPPER LEVEL LOFT** 

IDOOR AREA=1071sqft

BALCONY AREA=92.5sqft

LG - 23 TYPE - B