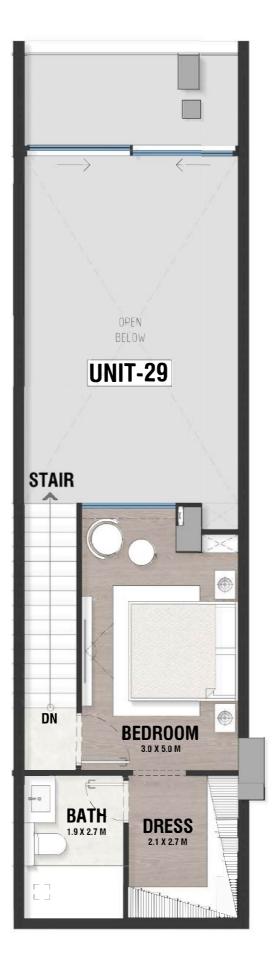

## **DISCLAIMER:**





UPPER LEVEL LOFT

LG - 22 TYPE - B

INDOOR AREA=1071sqft BALCONY AREA=92.5sqft



## **DISCLAIMER:**





**UPPER LEVEL LOFT** 

IDOOR AREA=1071sqft

BALCONY AREA=92.5sqft

LG - 23 TYPE - B



## **DISCLAIMER:**





#### **UPPER LEVEL LOFT**



LG - 24 TYPE - B



## **DISCLAIMER:**





#### **UPPER LEVEL LOFT**



LG - 25 TYPE - B



## **DISCLAIMER:**





**UPPER LEVEL LOFT** 

INDOOR AREA=1071sqft

BALCONY AREA=92.5sqft

# LG - 26 TYPE - B



## **DISCLAIMER:**







**UPPER LEVEL LOFT** 

INDOOR AREA=1096sqft BALCONY AREA=94.7sqft

LG - 27 TYPE - B



## **DISCLAIMER:**





**UPPER LEVEL LOFT** 

INDOOR AREA=1071sqft

BALCONY AREA=92.5sqft

LG - 28 TYPE - B



## **DISCLAIMER:**



#### INDOOR AREA=1071sqft BALCONY AREA=92.5sqft

#### **UPPER LEVEL LOFT**



LG - 29 TYPE - B



## **DISCLAIMER:**



#### INDOOR AREA=1096sqft BALCONY AREA=94.7sqft

#### **UPPER LEVEL LOFT**





## **DISCLAIMER:**



#### INDOOR AREA=1071sqft BALCONY AREA=92.5sqft

#### **UPPER LEVEL LOFT**



LG - 31 TYPE - B



## **DISCLAIMER:**



#### INDOOR AREA=1071sqft BALCONY AREA=92.5sqft

#### **UPPER LEVEL LOFT**



LG - 32 TYPE - B



## **DISCLAIMER:**



#### INDOOR AREA=1096sqft BALCONY AREA=94.7sqft

#### **UPPER LEVEL LOFT**



LG - 33 TYPE - B



## **DISCLAIMER:**





**UPPER LEVEL LOFT** 

INDOOR AREA=1071sqft

BALCONY AREA=92.5sqft

LG - 34 TYPE - B



## **DISCLAIMER:**



#### INDOOR AREA=1071sqft BALCONY AREA=92.5sqft

#### **UPPER LEVEL LOFT**



LG - 35 TYPE - B



#### **DISCLAIMER:**

All dimensions are in millimeter. The drawing is for illustrat