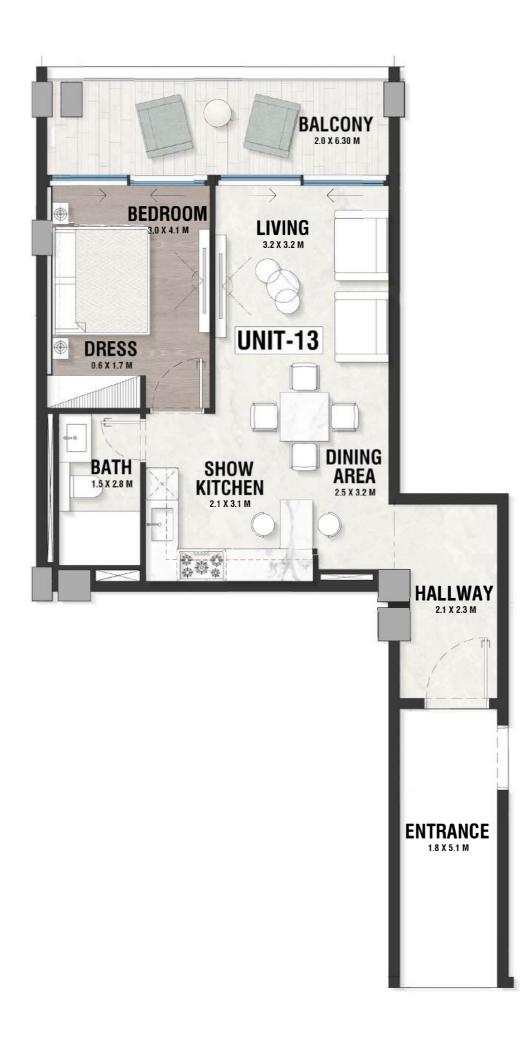

### **DISCLAIMER:**

| INDOOR AREA=622sqft     |
|-------------------------|
| BALCONY AREA=139.88sqft |

UG - 13 TYPE - A