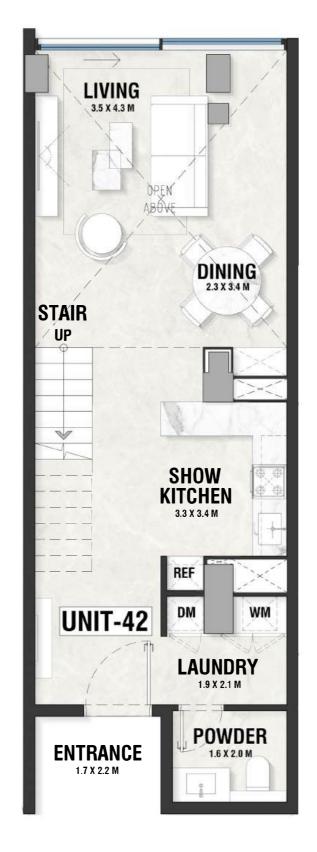

### **DISCLAIMER:**

LOWER LEVEL LOFT

**UPPER LEVEL LOFT** 

INDOOR AREA=1074sqft BALCONY AREA=0sqft

LG - 42 TYPE - B