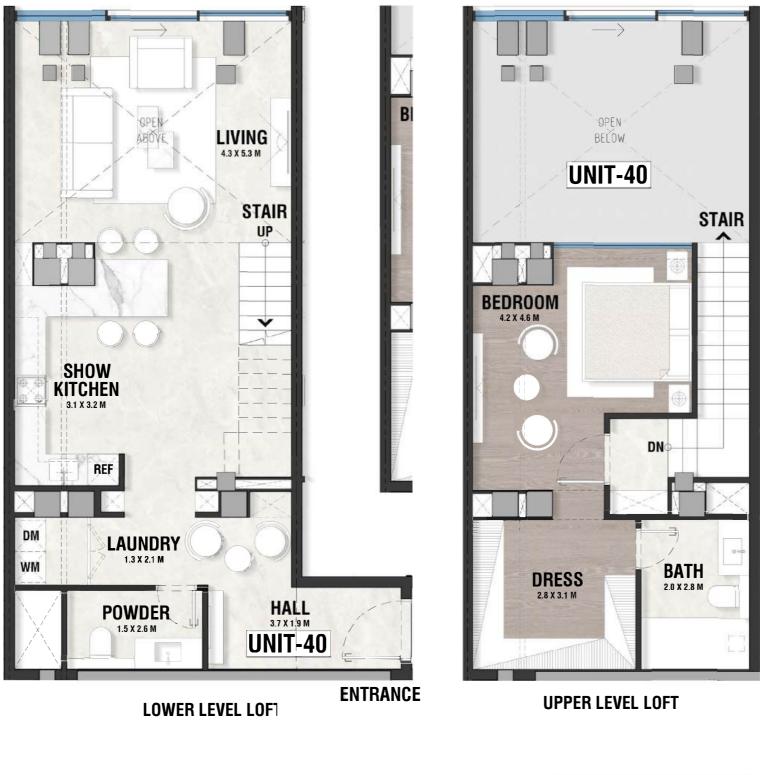

# LOWER GROUND LOFT/FLOOR UNITS

AE0254 Seventh Heaven

LOWER LEVEL LOFT

**UPPER LEVEL LOFT** 

INDOOR AREA=1027sqft BALCONY AREA=0sqft

LG - 01 TYPE - B