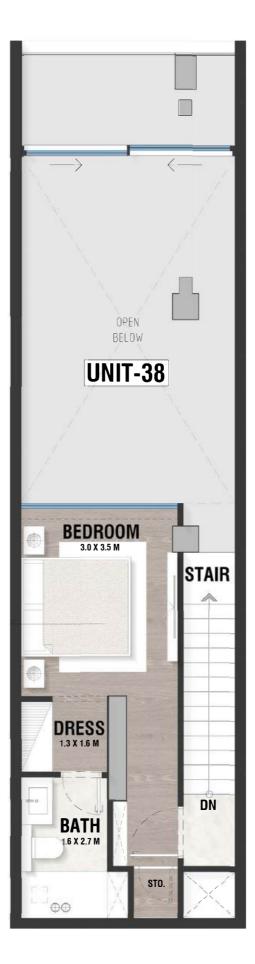

#### **UPPER LEVEL LOFT**

LG - 38 TYPE - B

### **DISCLAIMER:**

**UPPER LEVEL LOFT** 

INDOOR AREA=1096sqft

BALCONY AREA=94.7sqft