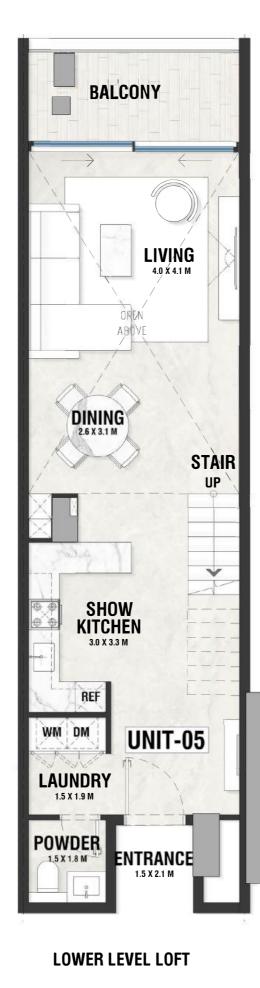

### **DISCLAIMER:**

LIVING 3.2 X 4.1 M OREN ABOAÉ DINING 2.6 X 2.9 M STAIR UP SHOW KITCHEN 2.9 X 3.3 M REF WM DM UNIT-45 LAUNDRY 1.5 X 1.9 M POWDER. ENTRANCE 1.6 X 1.8 M 1.5 X 2.1 M

> INDOOR AREA=1004sqft BALCONY AREA=0sqft