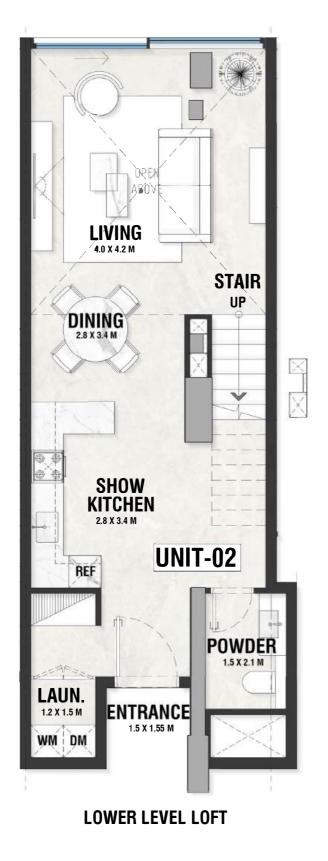

## **DISCLAIMER:**

**UPPER LEVEL LOFT** 

INDOOR AREA=1102sqft BALCONY AREA=0sqft

LG - 02 TYPE - B