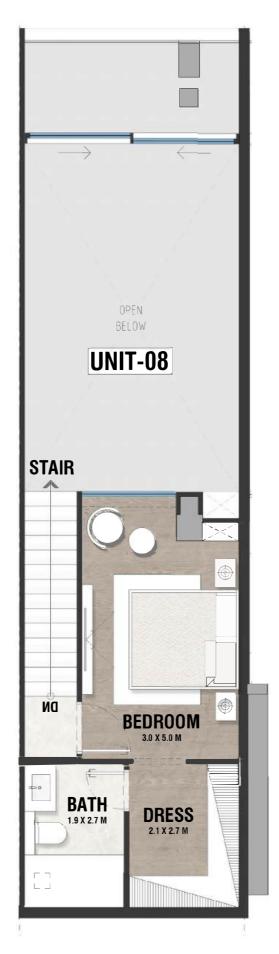

## **DISCLAIMER:**

**UPPER LEVEL LOFT** 

LG - 08 TYPE - B

INDOOR AREA=1071sqft BALCONY AREA=92.5sqft