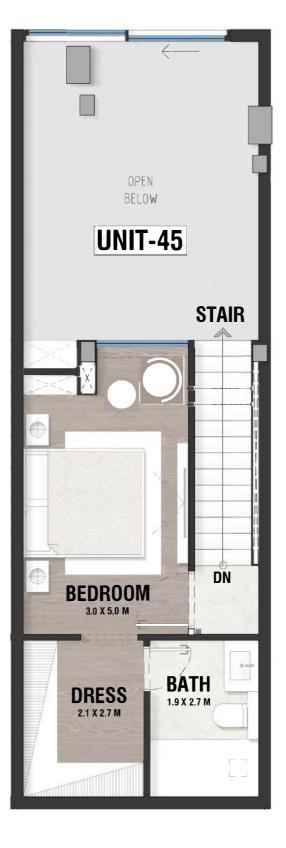

### **DISCLAIMER:**

LIVING 3.2 X 4.1 M OREN ABOAÉ DINING 2.6 X 2.9 M STAIR UP SHOW KITCHEN 2.9 X 3.3 M REF WM DM UNIT-45 LAUNDRY 1.5 X 1.9 M POWDER. ENTRANCE 1.6 X 1.8 M 1.5 X 2.1 M

> INDOOR AREA=1004sqft BALCONY AREA=0sqft

**UPPER LEVEL LOFT** 

LOWER LEVEL LOFT

LG - 45 TYPE - B