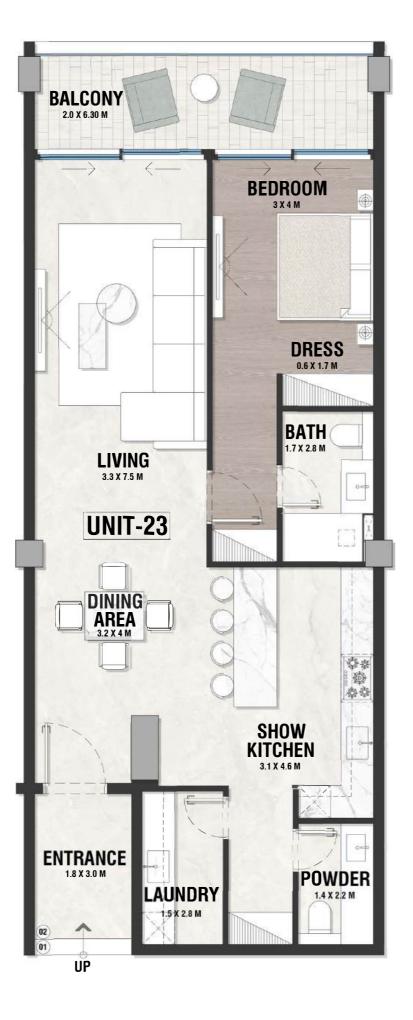

## **DISCLAIMER:**

**UPPER LEVEL LOFT** 

IDOOR AREA=1071sqft

BALCONY AREA=92.5sqft

LG - 23 TYPE - B