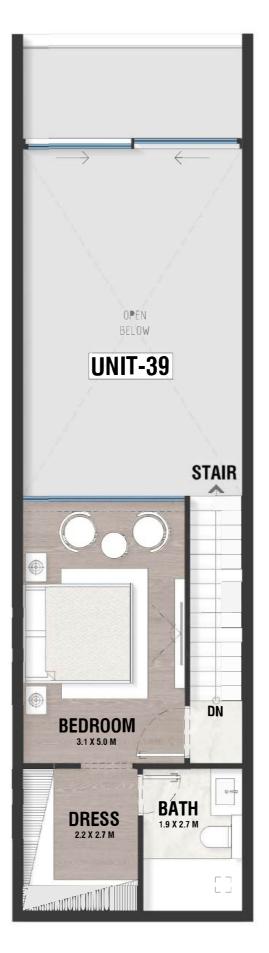

### **DISCLAIMER:**

**UPPER LEVEL LOFT** 

INDOOR AREA=1096sqft

BALCONY AREA=94.7sqft