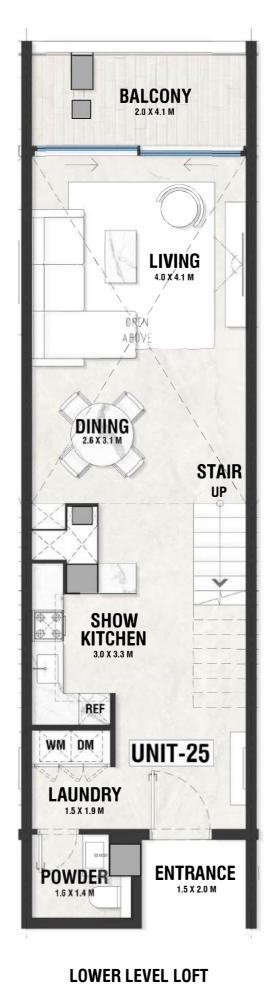

#### **UPPER LEVEL LOFT**

LG - 25 TYPE - B

## **DISCLAIMER:**

**UPPER LEVEL LOFT** 

INDOOR AREA=1071sqft

BALCONY AREA=92.5sqft

# LG - 26 TYPE - B