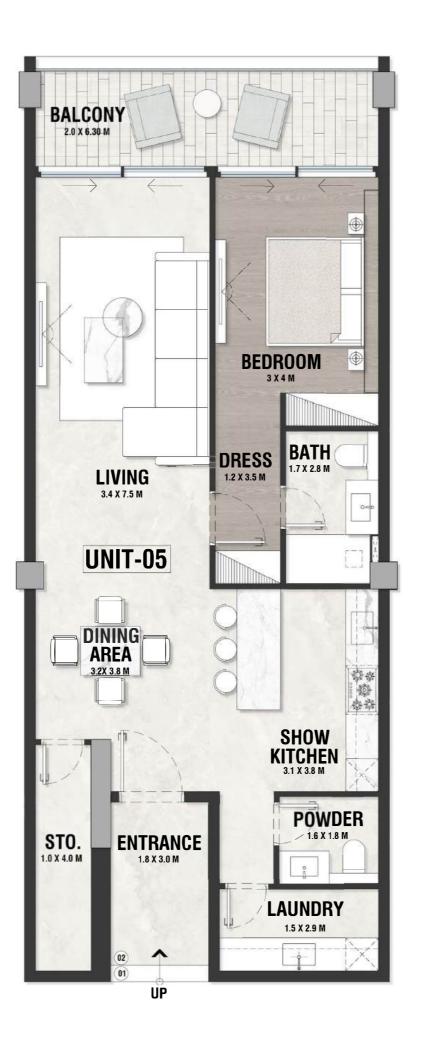

# UPPER GROUND FLOOR UNITS

AE0254 Seventh Heaven

INDOOR AREA=977sqft BALCONY AREA=934.18sqft

UG - 01 TYPE - A