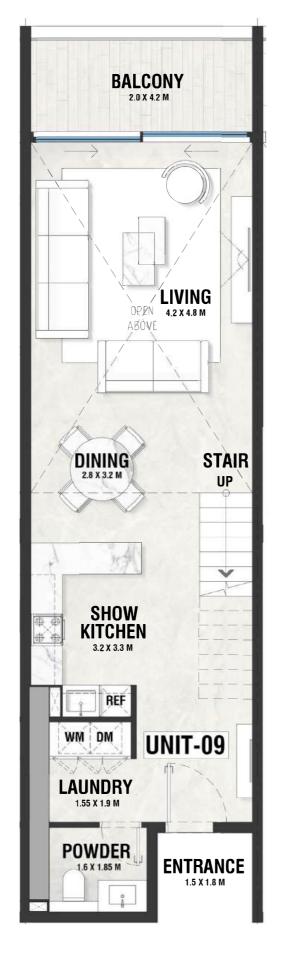

## **DISCLAIMER:**

**UPPER LEVEL LOFT** 

LG - 08 TYPE - B

INDOOR AREA=1071sqft BALCONY AREA=92.5sqft