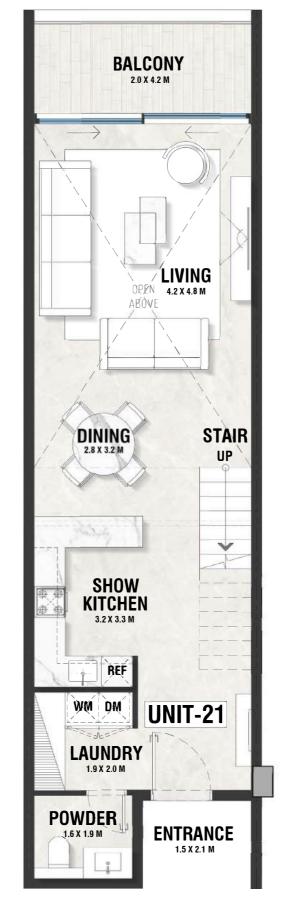

#### **UPPER LEVEL LOFT**

LG - 18 TYPE - B

## **DISCLAIMER:**

**UPPER LEVEL LOFT** 

INDOOR AREA=1046sqft

BALCONY AREA=0sqft

LG - 19 TYPE - B