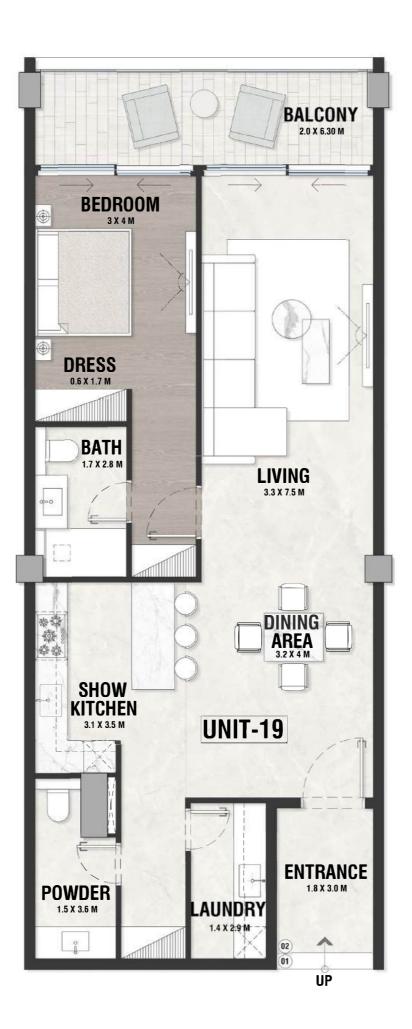

BALCONY AREA=139.88sqft

UG - 08 TYPE - A



### **DISCLAIMER:**



UG - 09 TYPE - A



### **DISCLAIMER:**



UG - 10 TYPE - A



### **DISCLAIMER:**



INDOOR AREA=1011sqft BALCONY AREA=0sqft

UG - 11 TYPE - A



### **DISCLAIMER:**



INDOOR AREA=1011sqft BALCONY AREA=0sqft

UG - 12 TYPE - A



### **DISCLAIMER:**



| INDOOR AREA=622sqft     |
|-------------------------|
| BALCONY AREA=139.88sqft |

UG - 13 TYPE - A



### **DISCLAIMER:**



UG - 14 TYPE - A

INDOOR AREA=952sqft BALCONY AREA=139.88sqft



### **DISCLAIMER:**



UG - 15 TYPE - A



### **DISCLAIMER:**



UG - 16 TYPE - A



### **DISCLAIMER:**



INDOOR AREA=1049sqft BALCONY AREA=139.88sqft

UG - 17 TYPE - A



### **DISCLAIMER:**



INDOOR AREA=1049sqft BALCONY AREA=139.88sqft

UG - 18 TYPE - A



### **DISCLAIMER:**



UG - 19 TYPE - A



### **DISCLAIMER:**



INDOOR AREA=1049sqft BALCONY AREA=139.88sqft

UG - 20 TYPE - A



### **DISCLAIMER:**





### **DISCLAIMER:**



INDOOR AREA=1049sqft BALCONY AREA=139.88sqft

UG - 22 TYPE - A



### **DISCLAIMER:**



UG - 23 TYPE - A



### **DISCLAIMER:**



UG - 24 TYPE - A

INDOOR AREA=847sqft BALCONY AREA=139.88sqft



### **DISCLAIMER:**



UG - 25 TYPE - A



### **DISCLAIMER:**