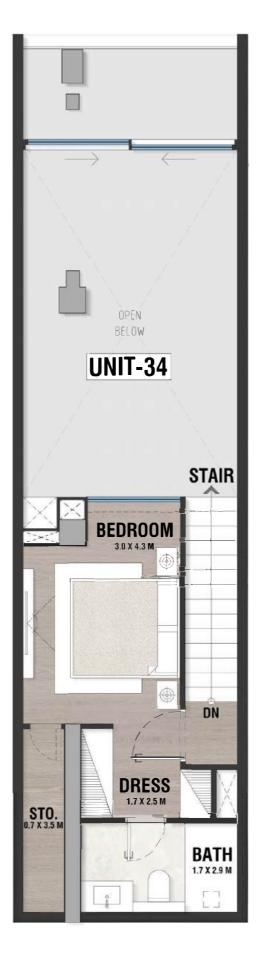

## **DISCLAIMER:**

**UPPER LEVEL LOFT** 

INDOOR AREA=1071sqft

BALCONY AREA=92.5sqft

LG - 34 TYPE - B

## **DISCLAIMER:**

#### INDOOR AREA=1071sqft BALCONY AREA=92.5sqft

#### **UPPER LEVEL LOFT**

LG - 35 TYPE - B