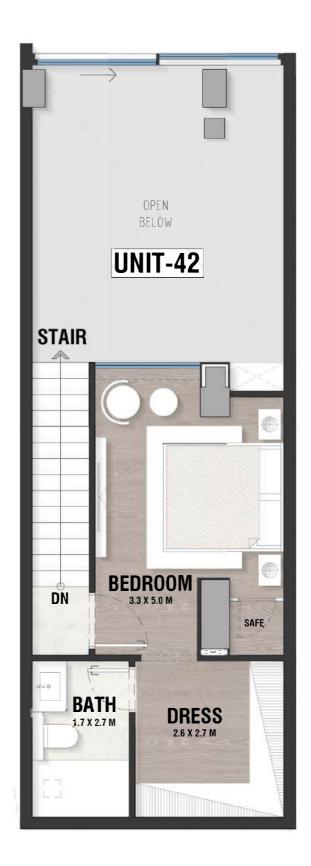

### **DISCLAIMER:**

LOWER LEVEL LOFT

**UPPER LEVEL LOFT** 

INDOOR AREA=1074sqft BALCONY AREA=0sqft

LG - 42 TYPE - B