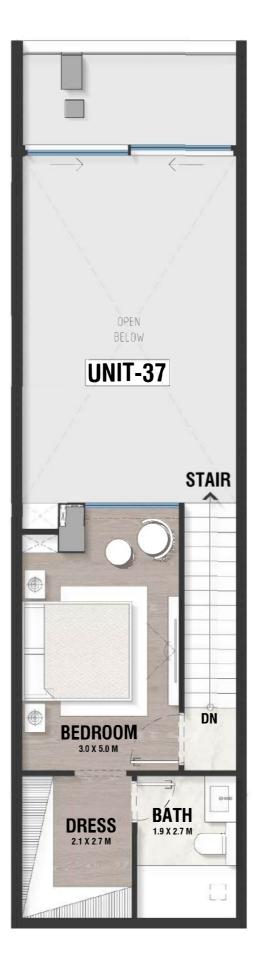

**UPPER LEVEL LOFT** 

INDOOR AREA=1096sqft

BALCONY AREA=94.7sqft

#### **UPPER LEVEL LOFT**

LG - 37 TYPE - B