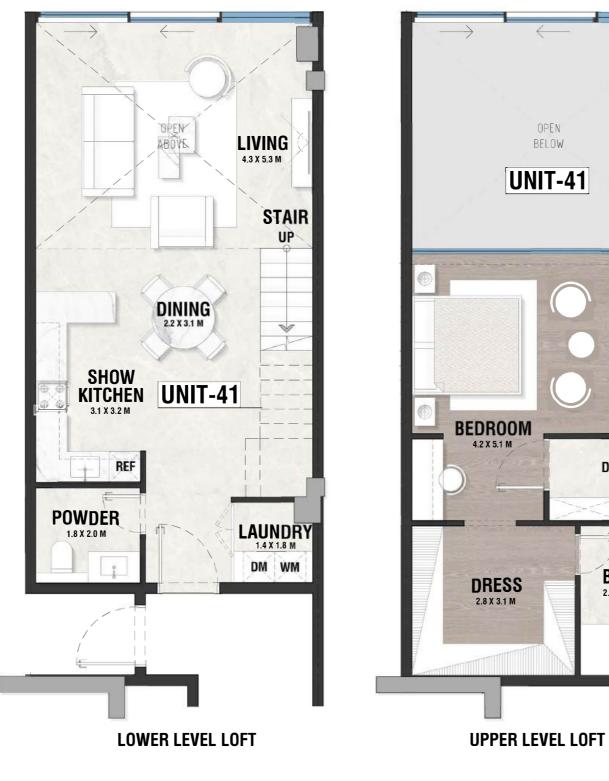

OOR AREA=1071sqft

BALCONY AREA=92.5sqft

LG - 34 TYPE - B



## **DISCLAIMER:**



#### INDOOR AREA=1071sqft BALCONY AREA=92.5sqft

#### **UPPER LEVEL LOFT**



LG - 35 TYPE - B



#### **DISCLAIMER:**

All dimensions are in millimeter. The drawing is for illustrative purposes only and shall not be considered as exact replicas of the final product.

The actual unity may have slight variances in size and design.





**UPPER LEVEL LOFT** 

INDOOR AREA=1096sqft

BALCONY AREA=94.7sqft

# LG - 36 TYPE - B



### **DISCLAIMER:**





#### **UPPER LEVEL LOFT**



LG - 37 TYPE - B



### **DISCLAIMER:**





#### **UPPER LEVEL LOFT**



LG - 38 TYPE - B



### **DISCLAIMER:**





**UPPER LEVEL LOFT** 

INDOOR AREA=1096sqft

BALCONY AREA=94.7sqft



### **DISCLAIMER:**





### **DISCLAIMER:**





LG - 41 TYPE - B

INDOOR AREA=1154sqft BALCONY AREA=0sqft



### **DISCLAIMER:**



LOWER LEVEL LOFT



**UPPER LEVEL LOFT** 

INDOOR AREA=1074sqft BALCONY AREA=0sqft

LG - 42 TYPE - B



### **DISCLAIMER:**



OPEN BELOW UNIT-43 STAIR DN **BEDROOM** 3.3 X 5.0 M BATH 1.9 X 2.7 M **DRESS** 2.4 X 2.7 M

**UPPER LEVEL LOFT** 

LOWER LEVEL LOFT

LG - 43

TYPE - B

INDOOR AREA=1074sqft BALCONY AREA=0sqft



### **DISCLAIMER:**



OPEN BELOW UNIT-44 **STAIR** BEDROOM 3.3 X 5.0 M DN BATH DRESS 1.7 X 2.7 M 1.9 X 2.7 M

**UPPER LEVEL LOFT** 

INDOOR AREA=1074sqft BALCONY AREA=0sqft

LG - 44 TYPE - B



### **DISCLAIMER:**

LIVING 3.2 X 4.1 M OREN ABOAÉ DINING 2.6 X 2.9 M STAIR UP SHOW KITCHEN 2.9 X 3.3 M REF WM DM UNIT-45 LAUNDRY 1.5 X 1.9 M POWDER. ENTRANCE 1.6 X 1.8 M 1.5 X 2.1 M

> INDOOR AR