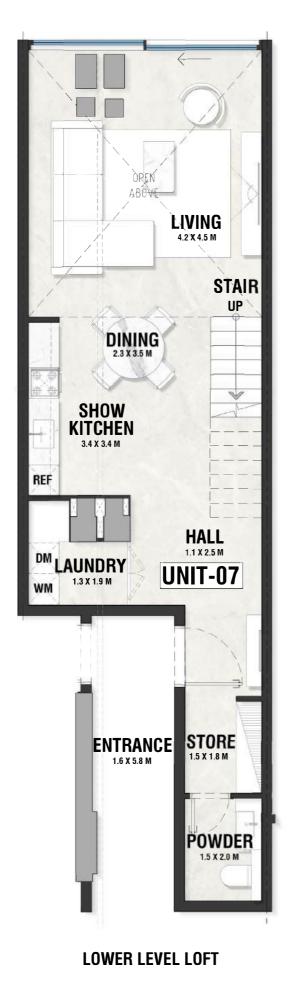

## **DISCLAIMER:**

**UPPER LEVEL LOFT** 

INDOOR AREA=1208sqft BALCONY AREA=0sqft

LG - 07 TYPE - B