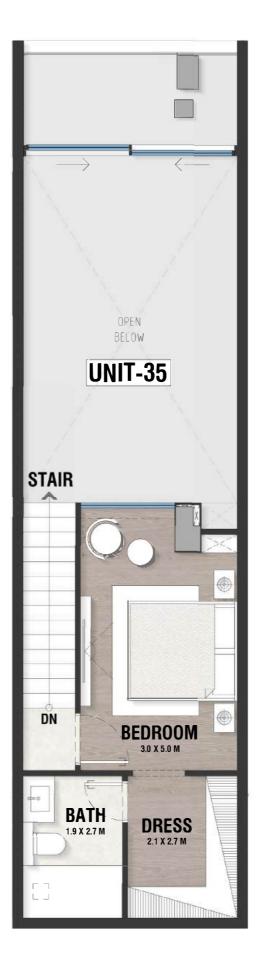

#### **UPPER LEVEL LOFT**

LG - 35 TYPE - B

#### **DISCLAIMER:**

All dimensions are in millimeter. The drawing is for illustrative purposes only and shall not be considered as exact replicas of the final product.

The actual unity may have slight variances in size and design.

**UPPER LEVEL LOFT** 

INDOOR AREA=1096sqft

BALCONY AREA=94.7sqft

# LG - 36 TYPE - B