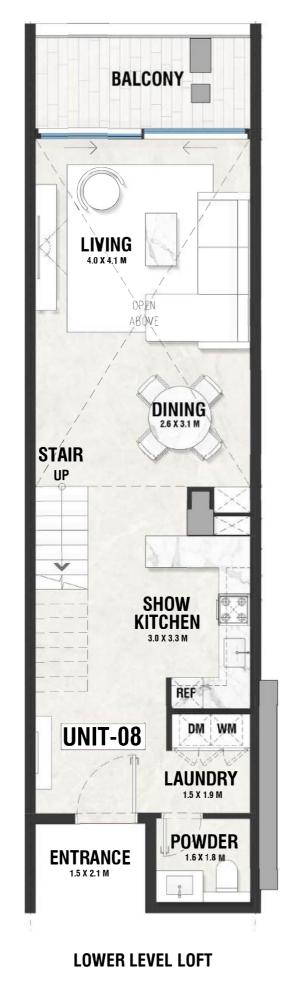

## **DISCLAIMER:**

**UPPER LEVEL LOFT** 

LG - 08 TYPE - B

INDOOR AREA=1071sqft BALCONY AREA=92.5sqft