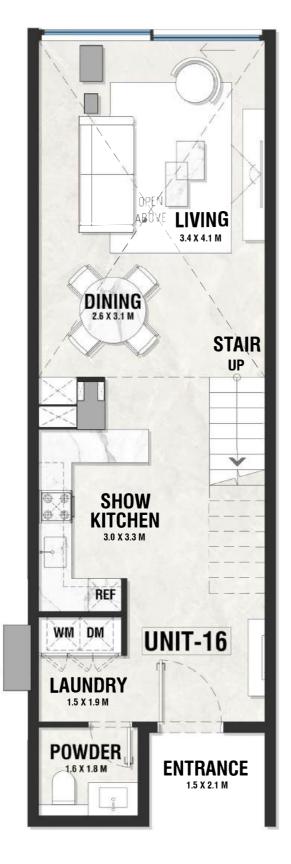

REA=1071sqft BALCONY AREA=92.5sqft



## **DISCLAIMER:**



OPEN BELOW UNIT-09 STAIR A DN BEDROOM 3.1 X 5.0 M BATH DRESS 1.85 X 2.7 M 1.9 X 2.7 M

4

**UPPER LEVEL LOFT** 

LOWER LEVEL LOFT

INDOOR AREA=1096sqft BALCONY AREA=94.7sqft

LG - 09 TYPE - B



## **DISCLAIMER:**





#### **UPPER LEVEL LOFT**





## **DISCLAIMER:**





#### **UPPER LEVEL LOFT**



LG - 11 TYPE - B



## **DISCLAIMER:**





#### **UPPER LEVEL LOFT**





## **DISCLAIMER:**



#### INDOOR AREA=1071sqft BALCONY AREA=92.5sqft

#### **UPPER LEVEL LOFT**



LG - 13 TYPE - B



#### **DISCLAIMER:**



## INDOOR AREA=1071sqft BALCONY AREA=92.5sqft

#### **UPPER LEVEL LOFT**





## **DISCLAIMER:**



#### INDOOR AREA=1096sqft BALCONY AREA=94.7sqft

#### **UPPER LEVEL LOFT**



LG - 15 TYPE - B



## **DISCLAIMER:**





**UPPER LEVEL LOFT** 

INDOOR AREA=1046sqft BALCONY AREA=0sqft

LOWER LEVEL LOFT



## **DISCLAIMER:**





**UPPER LEVEL LOFT** 

INDOOR AREA=1046sqft

LOWER LEVEL LOFT

LG - 17 TYPE - B

INDOOR AREA=1046sc BALCONY AREA=0sqft



## **DISCLAIMER:**





#### **UPPER LEVEL LOFT**



LG - 18 TYPE - B



## **DISCLAIMER:**





**UPPER LEVEL LOFT** 

INDOOR AREA=1046sqft

BALCONY AREA=0sqft

LG - 19 TYPE - B



## **DISCLAIMER:**



LOWER LEVEL LOFT



**UPPER LEVEL LOFT** 

LG - 20 TYPE - B

INDOOR AREA=1046sqft BALCONY AREA=0sqft



## **DISCLAIMER:**



LOWER LEVEL LOFT



**UPPER LEVEL LOFT** 

LG - 21 TYPE - B

INDOOR AREA=1096sqft BALCONY AREA=94.7sqft



## **DISCLAIMER:**





UPPER LEVEL LOFT

LG - 22 TYPE - B

INDOOR AREA=1071sqft BALCONY AREA=92.5sqft



## **DISCLAIMER:**