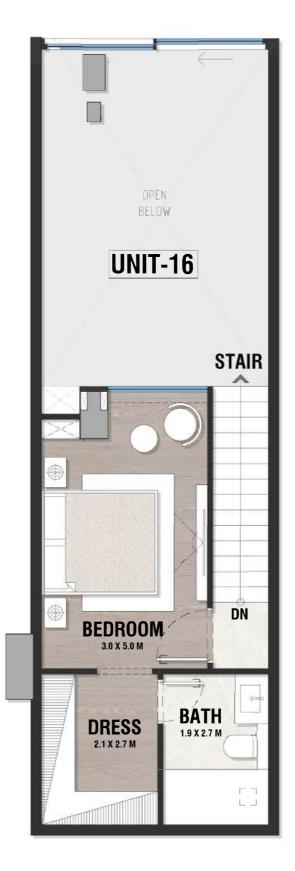

## **DISCLAIMER:**

**UPPER LEVEL LOFT** 

INDOOR AREA=1046sqft BALCONY AREA=0sqft

LOWER LEVEL LOFT

## **DISCLAIMER:**

**UPPER LEVEL LOFT** 

INDOOR AREA=1046sqft

LOWER LEVEL LOFT

LG - 17 TYPE - B

INDOOR AREA=1046sc BALCONY AREA=0sqft