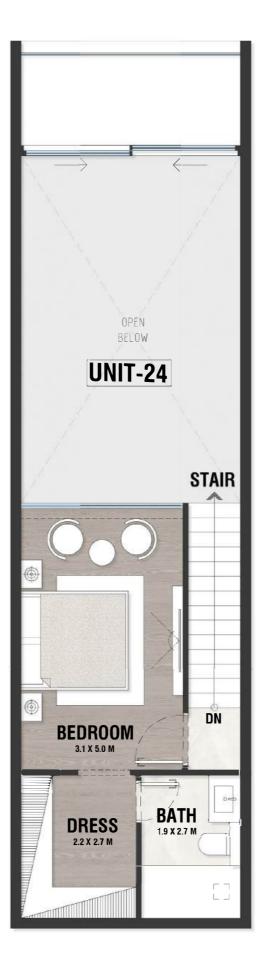

OR AREA=1046sqft

LOWER LEVEL LOFT

LG - 17 TYPE - B

INDOOR AREA=1046sc BALCONY AREA=0sqft



## **DISCLAIMER:**





#### **UPPER LEVEL LOFT**



LG - 18 TYPE - B



## **DISCLAIMER:**





**UPPER LEVEL LOFT** 

INDOOR AREA=1046sqft

BALCONY AREA=0sqft

LG - 19 TYPE - B



## **DISCLAIMER:**



LOWER LEVEL LOFT



**UPPER LEVEL LOFT** 

LG - 20 TYPE - B

INDOOR AREA=1046sqft BALCONY AREA=0sqft



## **DISCLAIMER:**



LOWER LEVEL LOFT



**UPPER LEVEL LOFT** 

LG - 21 TYPE - B

INDOOR AREA=1096sqft BALCONY AREA=94.7sqft



## **DISCLAIMER:**





UPPER LEVEL LOFT

LG - 22 TYPE - B

INDOOR AREA=1071sqft BALCONY AREA=92.5sqft



## **DISCLAIMER:**





**UPPER LEVEL LOFT** 

IDOOR AREA=1071sqft

BALCONY AREA=92.5sqft

LG - 23 TYPE - B



## **DISCLAIMER:**





#### **UPPER LEVEL LOFT**



LG - 24 TYPE - B



## **DISCLAIMER:**





#### **UPPER LEVEL LOFT**



LG - 25 TYPE - B



## **DISCLAIMER:**





**UPPER LEVEL LOFT** 

INDOOR AREA=1071sqft

BALCONY AREA=92.5sqft

# LG - 26 TYPE - B



## **DISCLAIMER:**







**UPPER LEVEL LOFT** 

INDOOR AREA=1096sqft BALCONY AREA=94.7sqft

LG - 27 TYPE - B



## **DISCLAIMER:**





**UPPER LEVEL LOFT** 

INDOOR AREA=1071sqft

BALCONY AREA=92.5sqft

LG - 28 TYPE - B



## **DISCLAIMER:**



#### INDOOR AREA=1071sqft BALCONY AREA=92.5sqft

#### **UPPER LEVEL LOFT**



LG - 29 TYPE - B



## **DISCLAIMER:**



#### INDOOR AREA=1096sqft BALCONY AREA=94.7sqft

#### **UPPER LEVEL LOFT**





## **DISCLAIMER:**



#### INDOOR AREA=1071sqft BALCONY AREA=92.5sqft

#### **UPPER LEVEL LOFT**



LG - 31 TYPE - B



## **DISCLAIMER:**



##