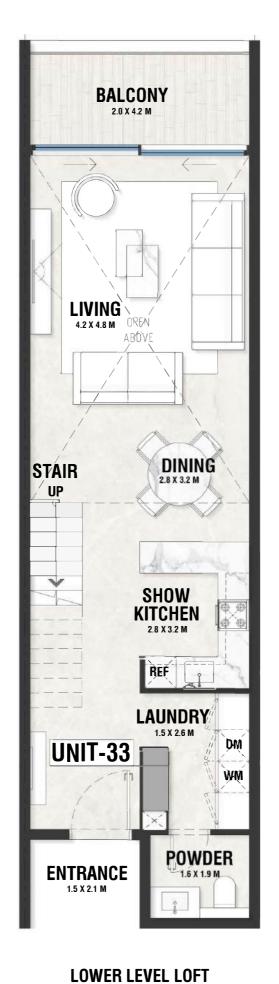

#### INDOOR AREA=1096sqft BALCONY AREA=94.7sqft

#### **UPPER LEVEL LOFT**

LG - 33 TYPE - B

## **DISCLAIMER:**

**UPPER LEVEL LOFT** 

INDOOR AREA=1071sqft

BALCONY AREA=92.5sqft

LG - 34 TYPE - B