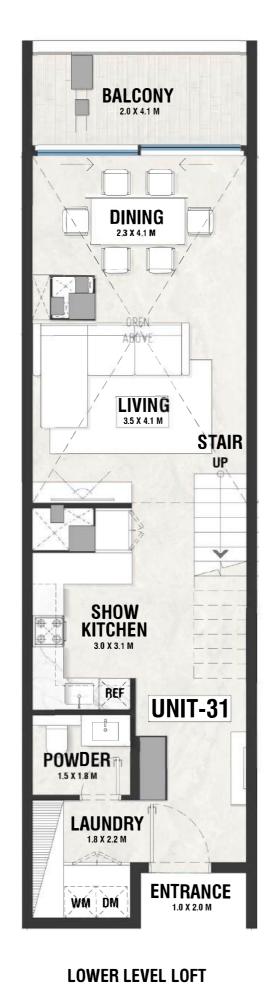

## **DISCLAIMER:**

**UPPER LEVEL LOFT** 

INDOOR AREA=1071sqft

BALCONY AREA=92.5sqft

# LG - 26 TYPE - B