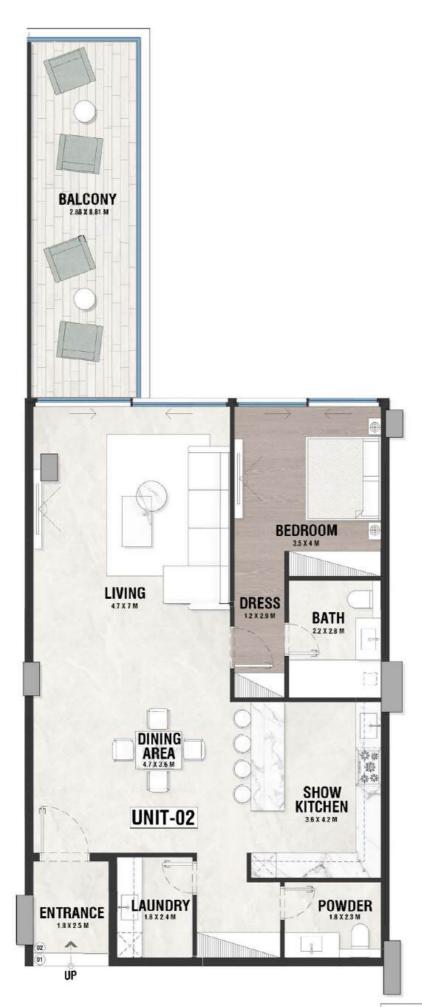

### **DISCLAIMER:**

UG - 02 TYPE - A

INDOOR AREA=1239sqft BALCONY AREA=273.2sqft