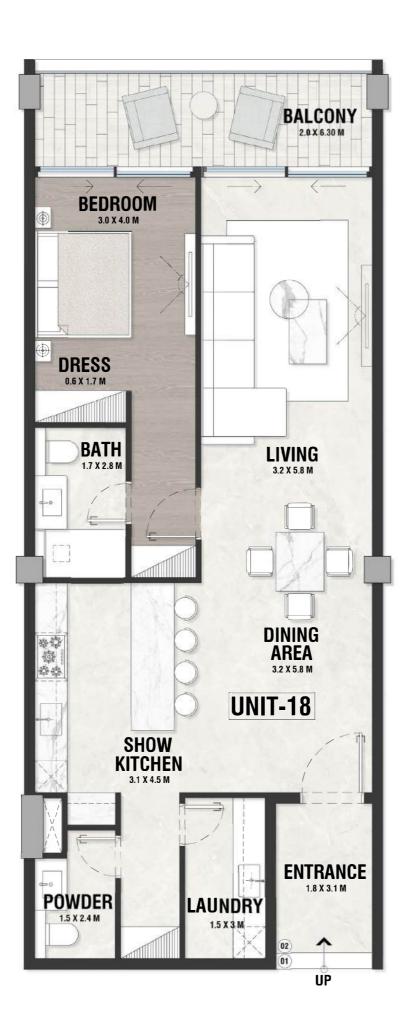

### **DISCLAIMER:**

INDOOR AREA=1049sqft BALCONY AREA=139.88sqft

UG - 20 TYPE - A