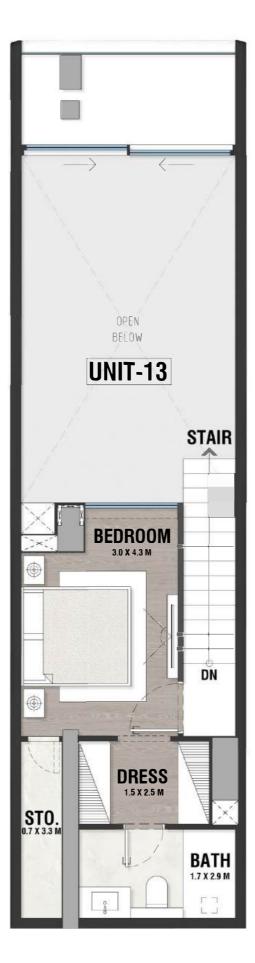

## **DISCLAIMER:**

OPEN BELOW UNIT-09 STAIR A DN BEDROOM 3.1 X 5.0 M BATH DRESS 1.85 X 2.7 M 1.9 X 2.7 M

4

**UPPER LEVEL LOFT** 

LOWER LEVEL LOFT

INDOOR AREA=1096sqft BALCONY AREA=94.7sqft

LG - 09 TYPE - B