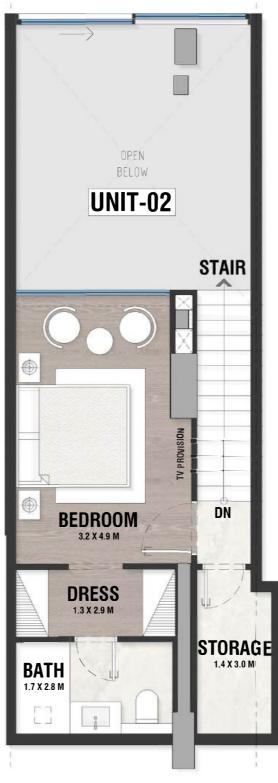

## **DISCLAIMER:**

OPEN BELOW UNIT-09 STAIR A DN BEDROOM 3.1 X 5.0 M BATH DRESS 1.85 X 2.7 M 1.9 X 2.7 M

4

**UPPER LEVEL LOFT** 

LOWER LEVEL LOFT

INDOOR AREA=1096sqft BALCONY AREA=94.7sqft

LG - 09 TYPE - B