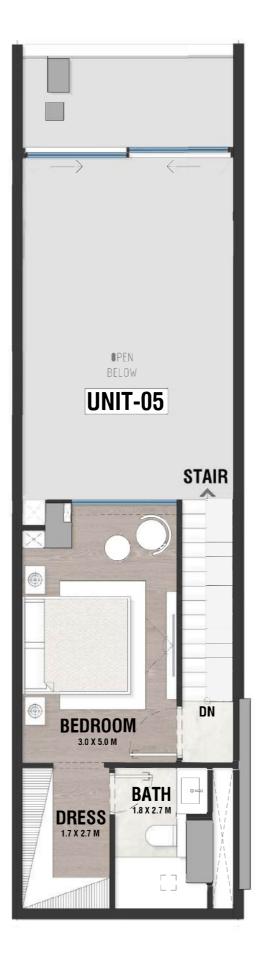

### **DISCLAIMER:**

LIVING 3.2 X 4.1 M OREN ABOAÉ DINING 2.6 X 2.9 M STAIR UP SHOW KITCHEN 2.9 X 3.3 M REF WM DM UNIT-45 LAUNDRY 1.5 X 1.9 M POWDER. ENTRANCE 1.6 X 1.8 M 1.5 X 2.1 M

> INDOOR AREA=1004sqft BALCONY AREA=0sqft

**UPPER LEVEL LOFT** 

LOWER LEVEL LOFT

LG - 45 TYPE - B