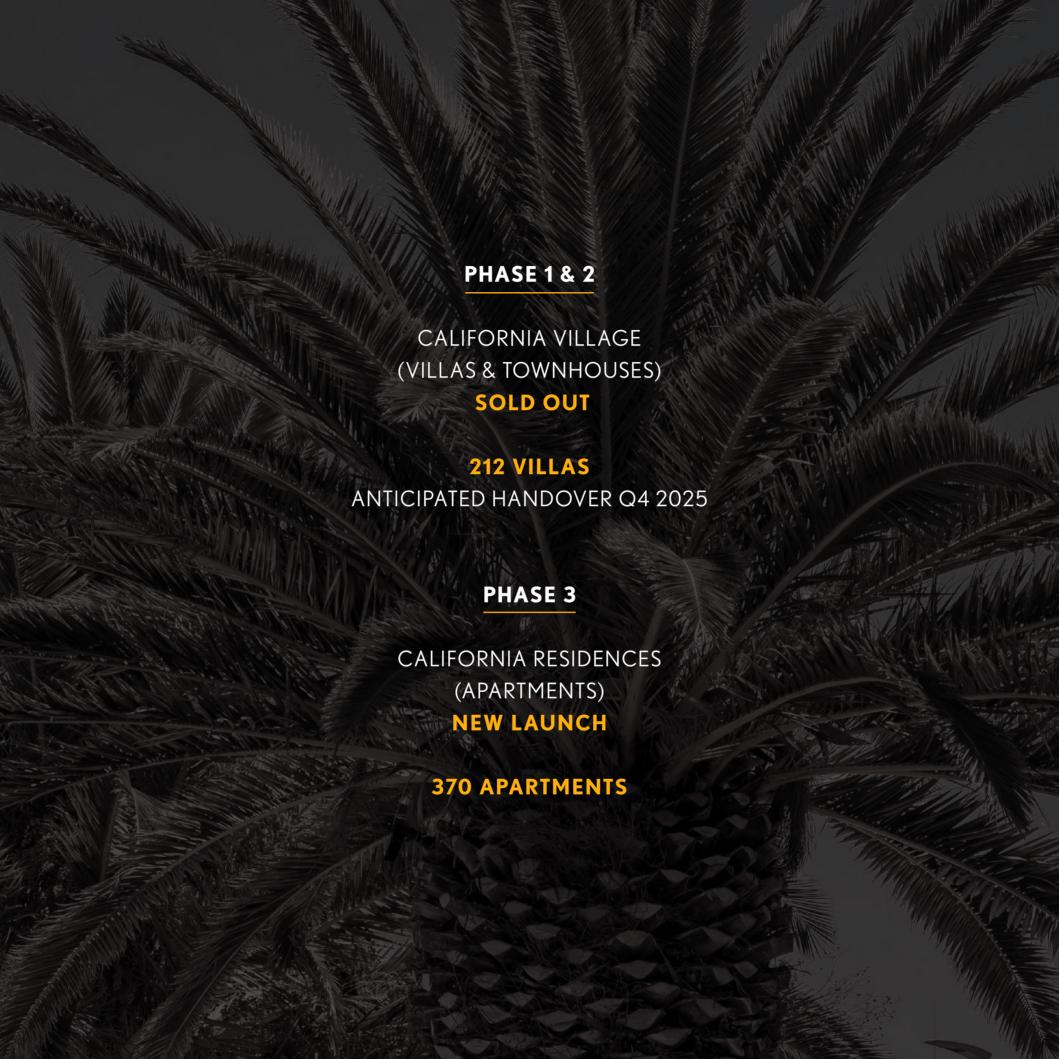

### $C \wedge LIFO'RNI \wedge$

VILLAGE

California Village by Infracorp is a well-established, family-friendly community offering modern living through a variety of villas, townhouses, and apartments. Designed with a focus on green spaces and community life, it features a central park, landscaped gardens, walking paths, and a clubhouse with a gym, swimming pools, and social lounges.

CALIFORNIA VILLAGE MASTERPLAN

1 California Residences Apartment Building

2 Townhouses

3 Twin Villas

4 Club House

5 Central Park

6 Community Entry / Exit