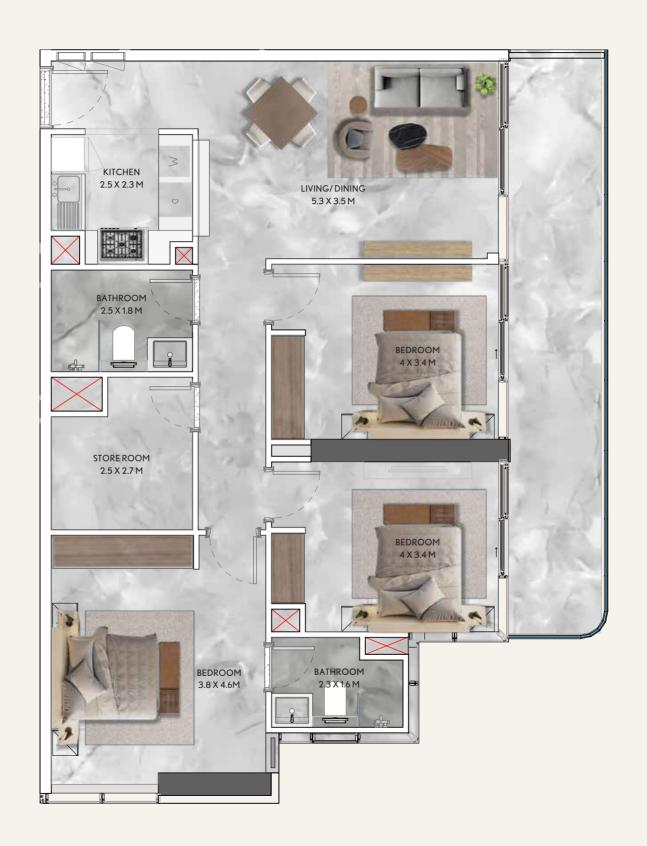

UNIT TYPES OVERVIEW

# THOUGHTFULLY DESIGNED FOR LIVING MORE PER SQUARE FOOT.

California Residences boasts meticulously designed floor plans that maximize both space and functionality. Each layout is thoughtfully crafted to enhance the living experience, featuring open-concept designs that seamlessly blend living, dining, and kitchen areas.

The well-proportioned bedrooms offer privacy and comfort, while clever storage solutions ensure clutter-free living. Large windows flood the interiors with natural light, creating an airy ambiance throughout.