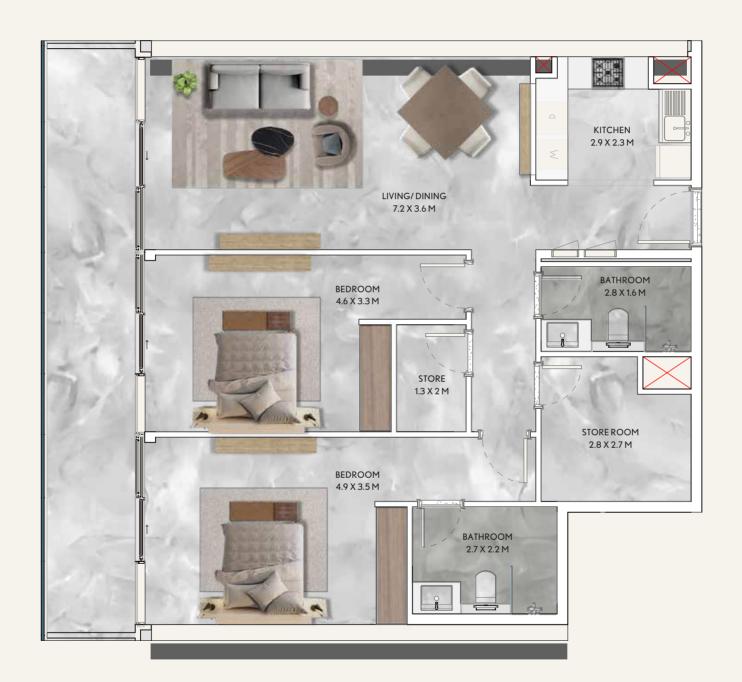

TYPE - 4 FLOOR 2-10

#### **UNIT AREA**

NET AREA 592 SQ. FT TERRACE AREA 141 SQ. FT TOTAL AREA 733 SQ. FT

TYPE - 5B FLOOR 1-10