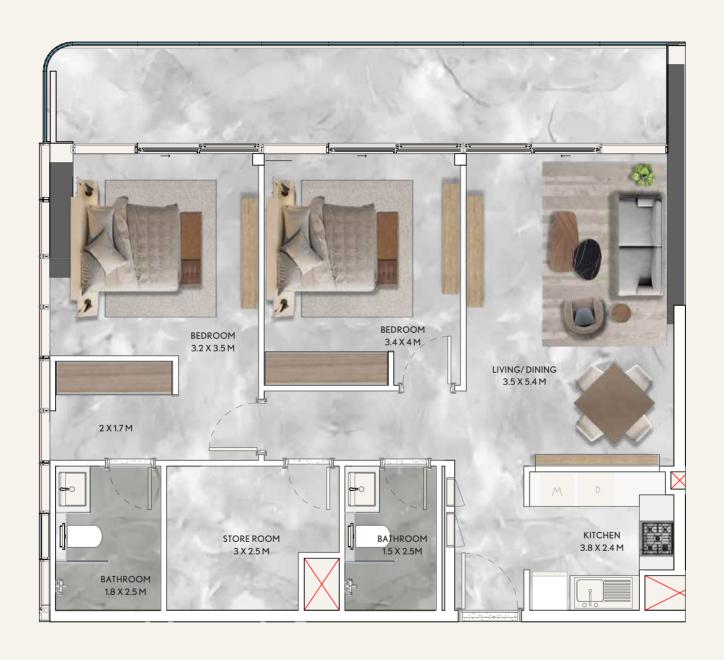

UNIT TYPES OVERVIEW

# THOUGHTFULLY DESIGNED FOR LIVING MORE PER SQUARE FOOT.

California Residences boasts meticulously designed floor plans that maximize both space and functionality. Each layout is thoughtfully crafted to enhance the living experience, featuring open-concept designs that seamlessly blend living, dining, and kitchen areas.

The well-proportioned bedrooms offer privacy and comfort, while clever storage solutions ensure clutter-free living. Large windows flood the interiors with natural light, creating an airy ambiance throughout.