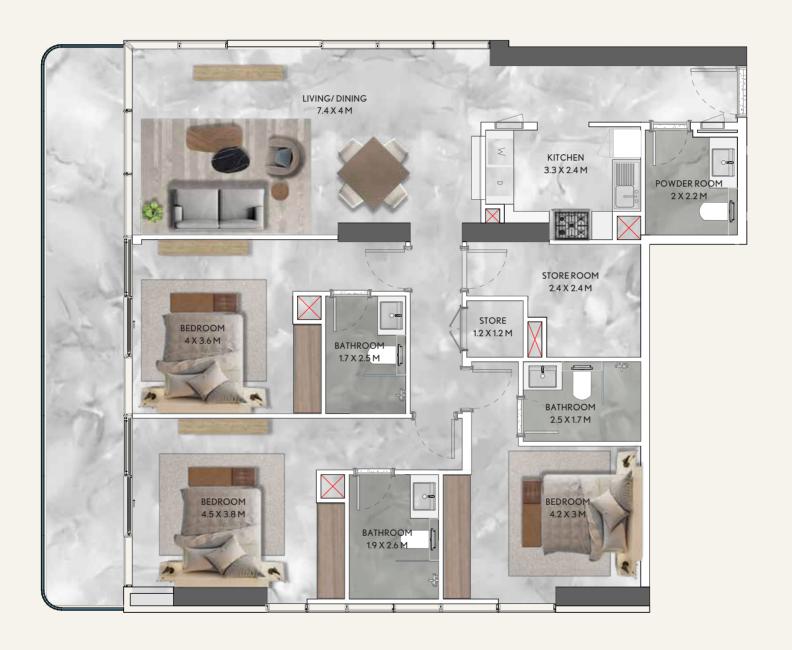

UNIT TYPES OVERVIEW

# THOUGHTFULLY DESIGNED FOR LIVING MORE PER SQUARE FOOT.

California Residences boasts meticulously designed floor plans that maximize both space and functionality. Each layout is thoughtfully crafted to enhance the living experience, featuring open-concept designs that seamlessly blend living, dining, and kitchen areas.

The well-proportioned bedrooms offer privacy and comfort, while clever storage solutions ensure clutter-free living. Large windows flood the interiors with natural light, creating an airy ambiance throughout.