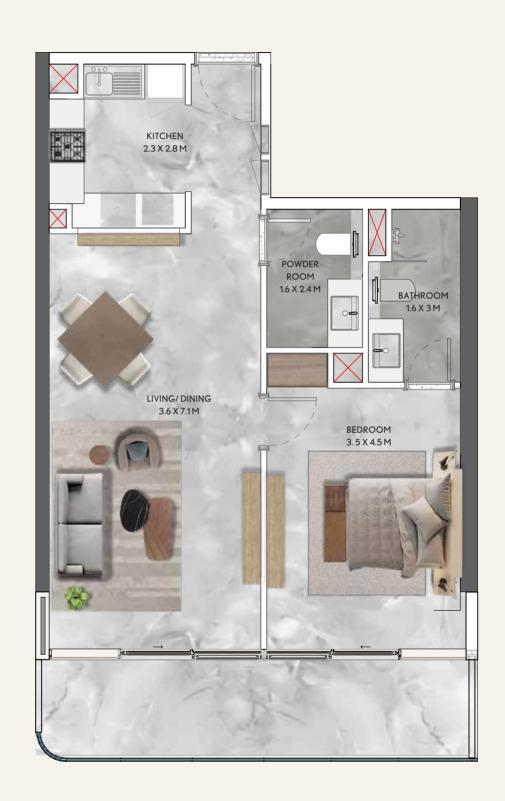

UNIT TYPES OVERVIEW

# THOUGHTFULLY DESIGNED FOR LIVING MORE PER SQUARE FOOT.

California Residences boasts meticulously designed floor plans that maximize both space and functionality. Each layout is thoughtfully crafted to enhance the living experience, featuring open-concept designs that seamlessly blend living, dining, and kitchen areas.

The well-proportioned bedrooms offer privacy and comfort, while clever storage solutions ensure clutter-free living. Large windows flood the interiors with natural light, creating an airy ambiance throughout.