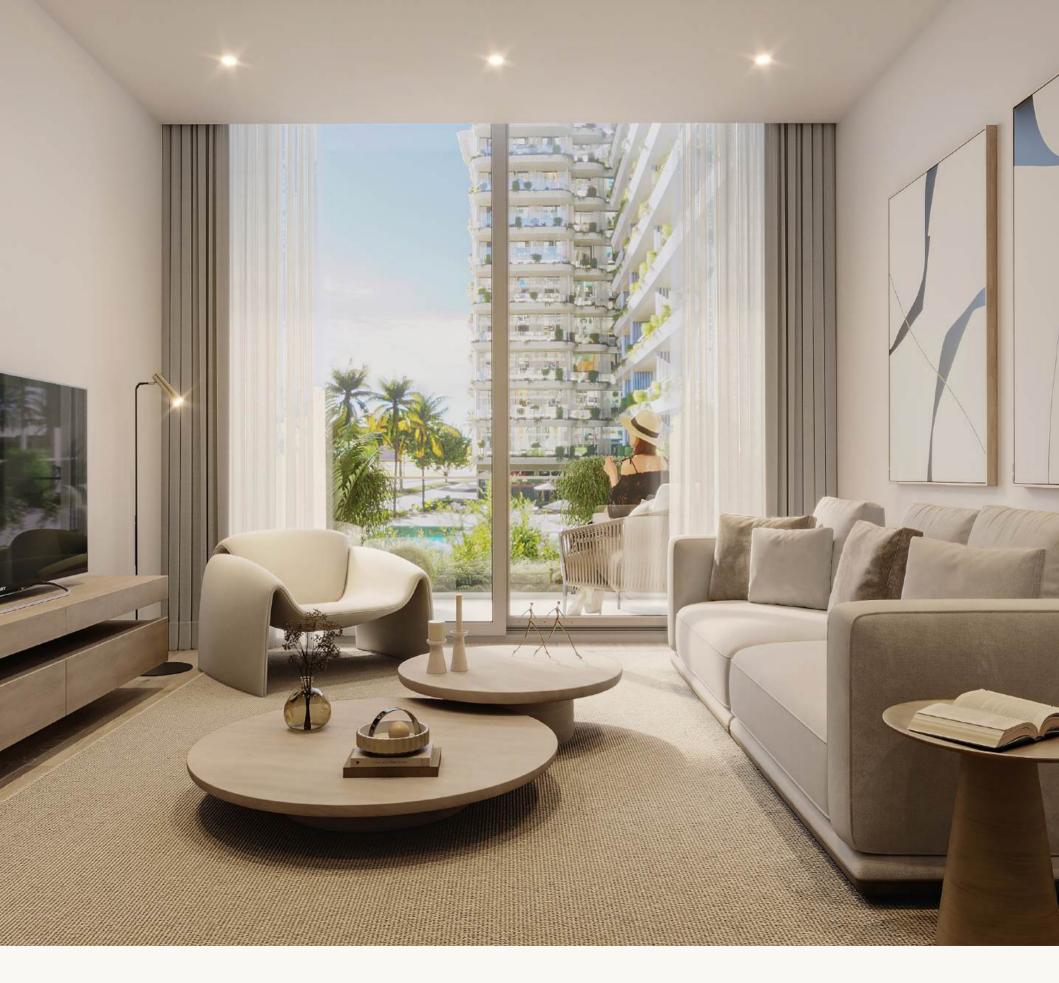

Step into the California Residences and experience a harmonious blend of warmth and contemporary elegance. The interiors exude a sense of refined luxury, characterized by cleanliness and a minimalist aesthetic. Expansive windows flood the living spaces with natural light, creating an airy ambiance that complements the modern design.

# THOUGHTFULLY DESIGNED FOR LIVING MORE PER SQUARE FOOT.

California Residences boasts meticulously designed floor plans that maximize both space and functionality. Each layout is thoughtfully crafted to enhance the living experience, featuring open-concept designs that seamlessly blend living, dining, and kitchen areas.

The well-proportioned bedrooms offer privacy and comfort, while clever storage solutions ensure clutter-free living. Large windows flood the interiors with natural light, creating an airy ambiance throughout.