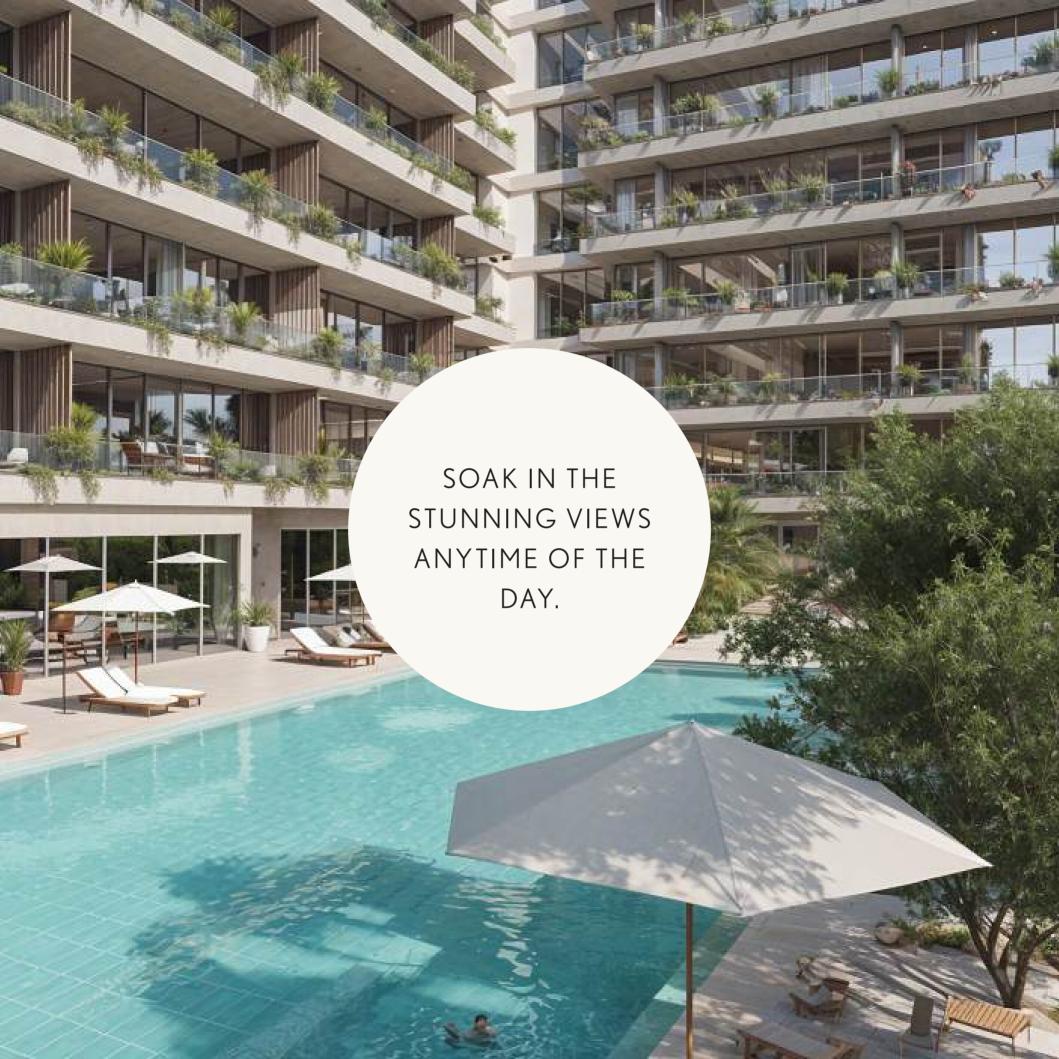

## DIVE INTO THE ESSENCE OF REFINED LIVING.

Residents can indulge in a wealth of amenities, including a shimmering pool deck, a state-of-the-art gym for fitness enthusiasts, and meticulously landscaped gardens perfect for outdoor activities. The development also features dedicated children's play areas, ensuring that families have everything they need for a balanced lifestyle.

#### **COMMUNITY AMENITIES**

Community spirit is what sets life apart within the Village, supported by the outstanding facilities which are all easily accessible within the master plan. You'll find yourself enjoying the Dubai lifestyle inside and out. Throughout California Village there are numerous landscaped gardens and areas for sports, relaxation and recreation, and kids play areas. The heart of the community is the stunning clubhouse, with its impressive lounge area, cafe and gymnasium and outdoor sporting facilities. Here you will find the swimming pool and an open-air terrace and decked seating area.