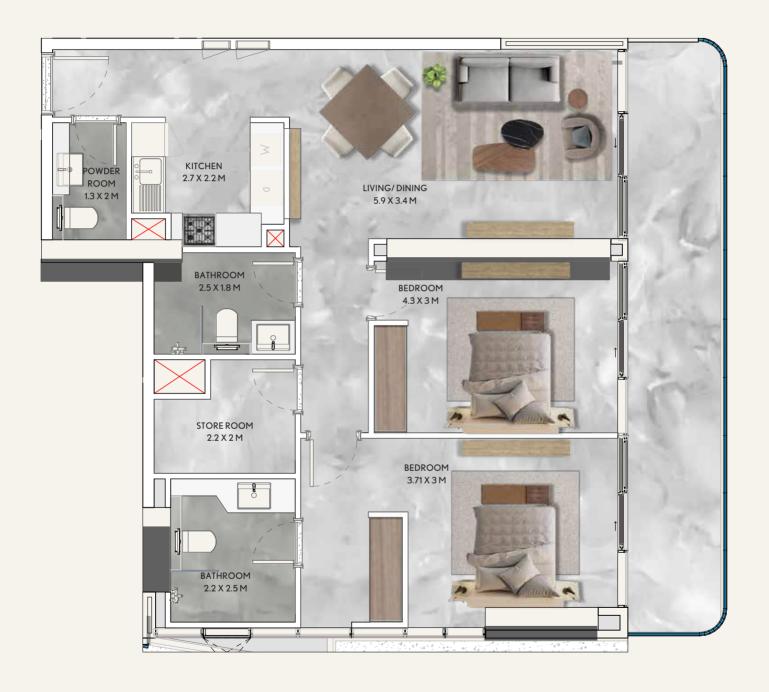

#### **UNIT AREA**

NET AREA 731 SQ. FT
TERRACE AREA 145 SQ. FT
TOTAL AREA 876 SQ. FT

TYPE - 1 FLOOR 2-10

#### **UNIT AREA**

NET AREA 966 SQ. FT TERRACE AREA 214 SQ. FT TOTAL AREA 1,180 SQ. FT

TYPE - 8 FLOOR 1-10