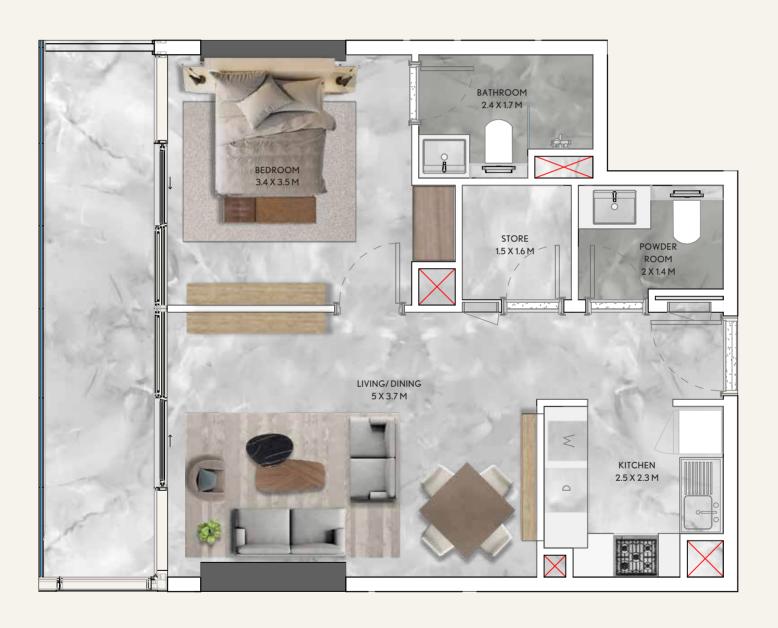

# THOUGHTFULLY DESIGNED FOR LIVING MORE PER SQUARE FOOT.

California Residences boasts meticulously designed floor plans that maximize both space and functionality. Each layout is thoughtfully crafted to enhance the living experience, featuring open-concept designs that seamlessly blend living, dining, and kitchen areas.

The well-proportioned bedrooms offer privacy and comfort, while clever storage solutions ensure clutter-free living. Large windows flood the interiors with natural light, creating an airy ambiance throughout.