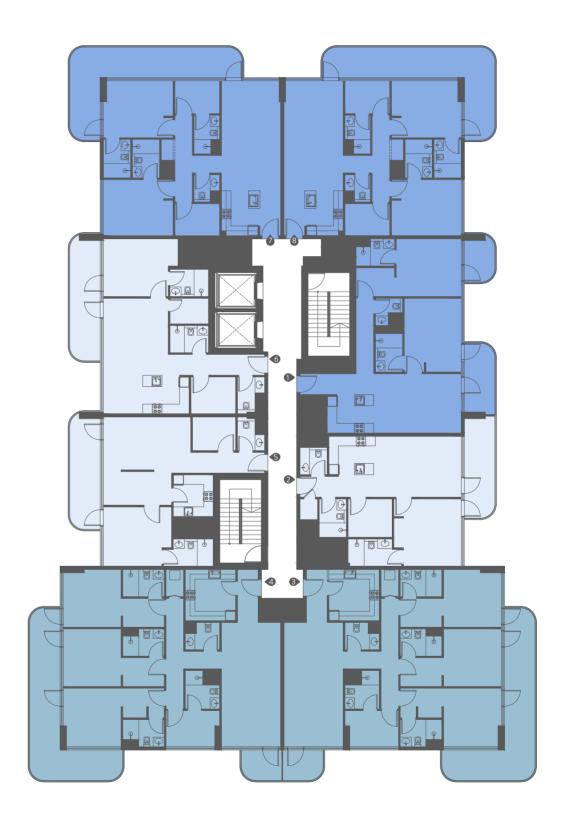

### FLOOR P2

ELEVATION

FLOOR 1, 3 & 5

FLOOR 2, 4 & 6

**3BHK** 1823.19 - 1964.41 Sq.ft

### FLOOR 7

| 8  |  |
|----|--|
| 7  |  |
| 6  |  |
| 5  |  |
| 4  |  |
| 3  |  |
| 2  |  |
| 1  |  |
| P2 |  |
| P1 |  |
| G  |  |

**3BHK** 1823.19 - 1964.41 Sq.ft