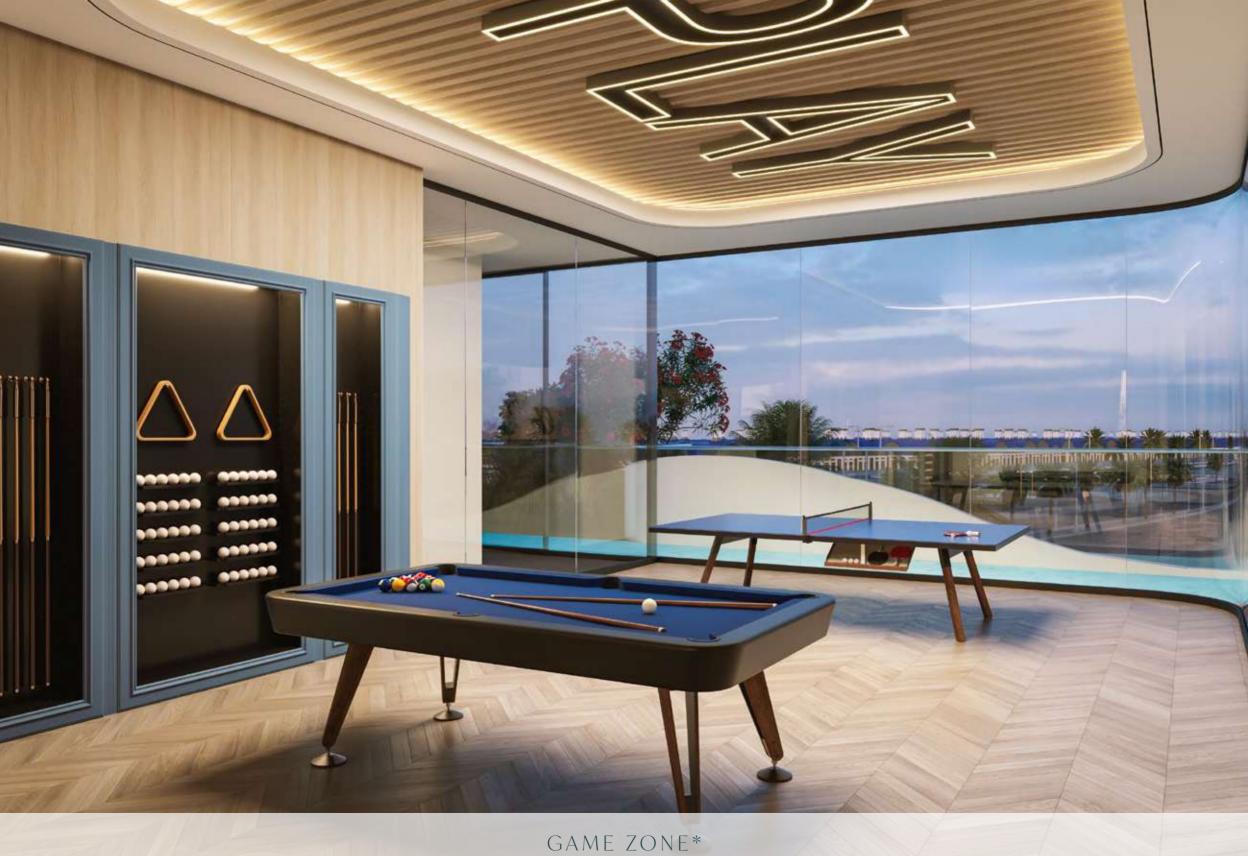

| 1  | Golf Simulator & Mini Golf | 12 | Open Pool Bar     |
|----|----------------------------|----|-------------------|
| 2  | Open Theater               | 13 | Kids Pool         |
| 3  | Multipurpose Area          | 14 | Table Tennis      |
| 4  | Barbecue Area              | 15 | Billiards         |
| 5  | Cabana                     | 16 | Gym               |
| 6  | Outdoor Kids Play Area     | 17 | Swimming Pool Dec |
| 7  | Sauna                      | 18 | Aqua Gym          |
| 8  | Steam                      | 19 | Chilled Pool      |
| 9  | Spa                        | 20 | Jacuzzi           |
| 10 | Jogging Track              | 21 | Adults Pool       |
| 11 | Calisthenics Gym           | 22 | Sunbeds           |