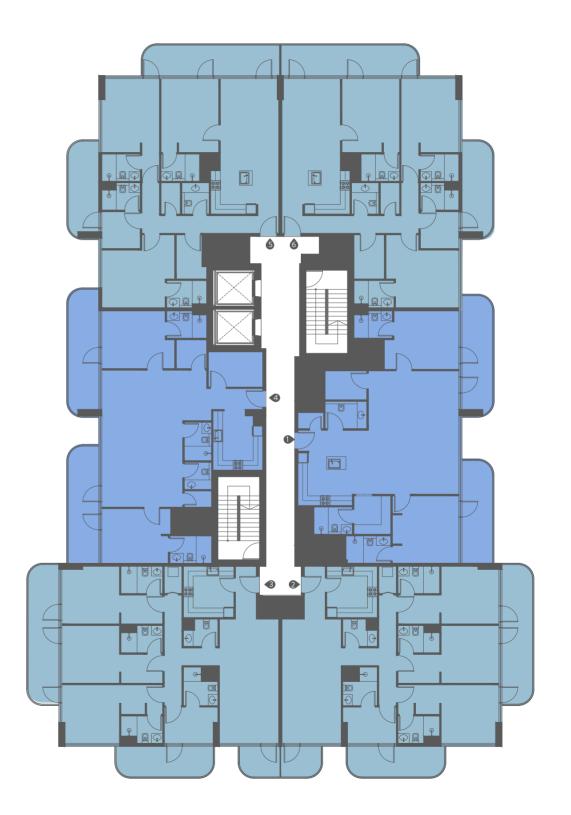

### FLOOR 7

| 8  |  |
|----|--|
| 7  |  |
| 6  |  |
| 5  |  |
| 4  |  |
| 3  |  |
| 2  |  |
| 1  |  |
| P2 |  |
| P1 |  |
| G  |  |

**3BHK** 1823.19 - 1964.41 Sq.ft

### FLOOR 8

|   | 8  |  |
|---|----|--|
| 7 | 7  |  |
|   | 6  |  |
| 7 | 5  |  |
| 7 | 4  |  |
|   | 3  |  |
|   | 2  |  |
|   | 1  |  |
| 1 | P2 |  |
|   | Pl |  |
|   | G  |  |

INFINITY POOL\*

FITNESS HUB\*