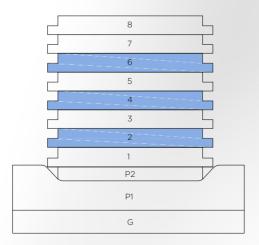

### FLOOR 7

| 8  |  |
|----|--|
| 7  |  |
| 6  |  |
| 5  |  |
| 4  |  |
| 3  |  |
| 2  |  |
| 1  |  |
| P2 |  |
| P1 |  |
| G  |  |

**3BHK** 1823.19 - 1964.41 Sq.ft