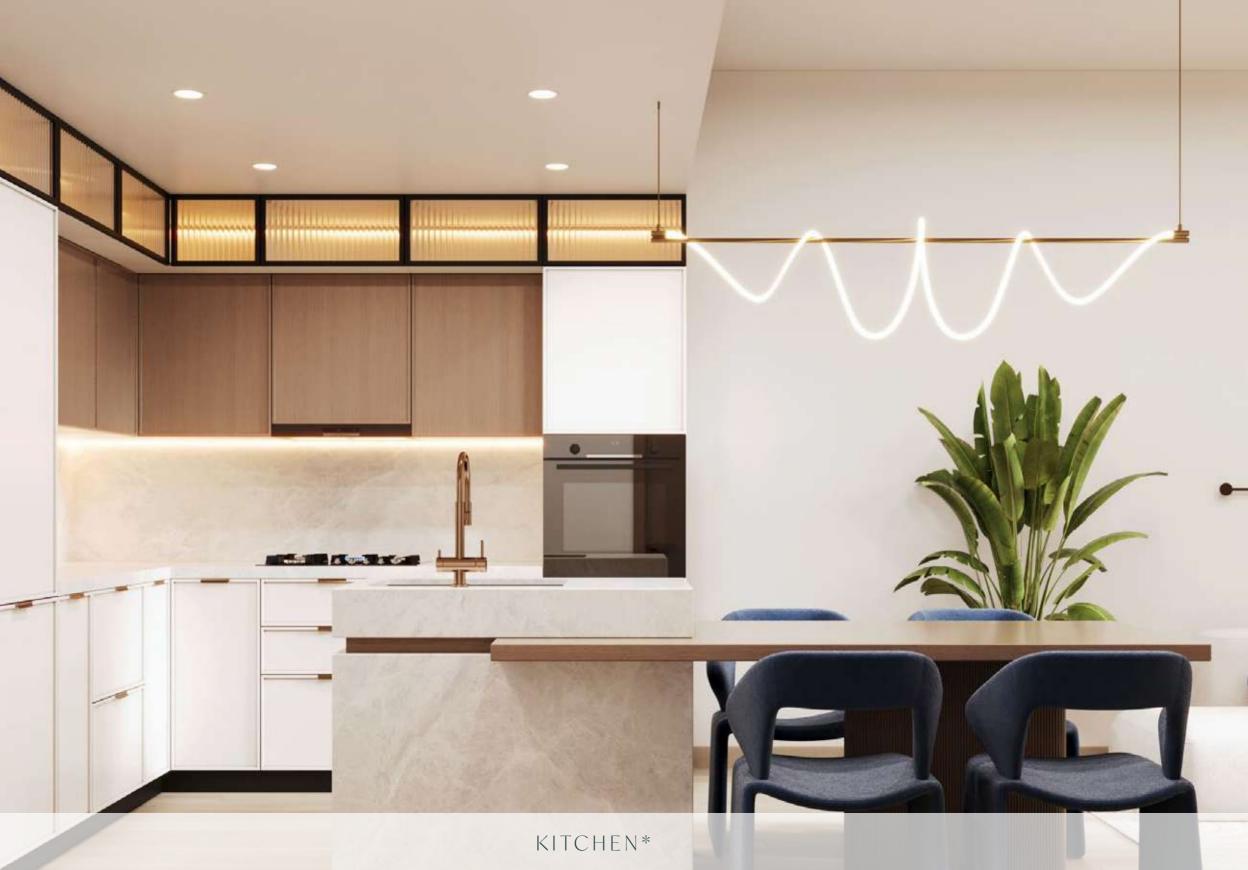

## Smart Space Seathlegg Lifting

Grovy's floor plans are a testament to intelligent space planning—designed to maximize functionality without compromising on style. Each layout is thoughtfully crafted to offer spacious, open living areas that adapt to modern lifestyles. From cozy studios to expansive 1, 2, and 3-bedroom units, the options cater to a variety of needs, whether for individuals, couples, or families. With seamless flow, optimal natural light, and smart storage solutions, every square foot is designed to enhance comfort, convenience, and livability.