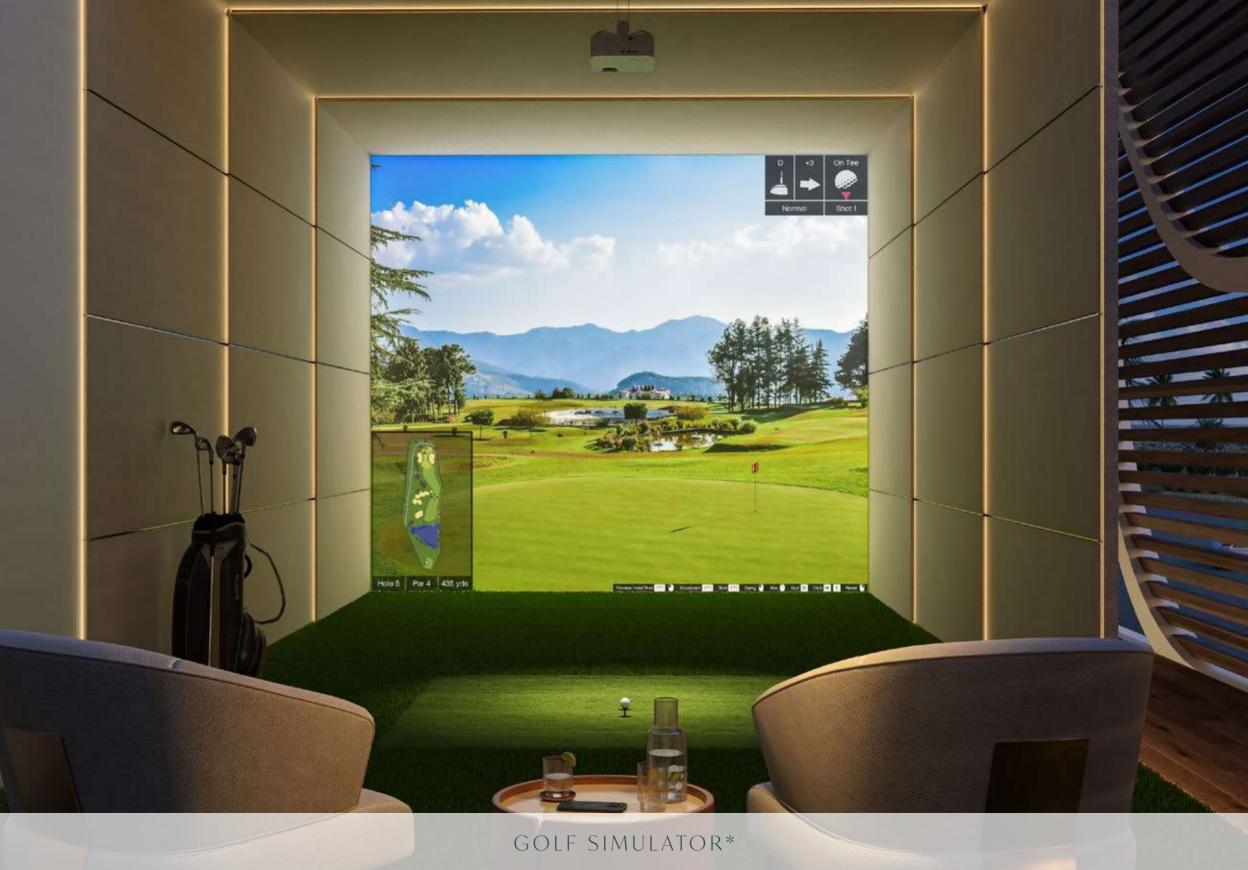

| 1  | Golf Simulator & Mini Golf | 12 | Open Pool Bar     |
|----|----------------------------|----|-------------------|
| 2  | Open Theater               | 13 | Kids Pool         |
| 3  | Multipurpose Area          | 14 | Table Tennis      |
| 4  | Barbecue Area              | 15 | Billiards         |
| 5  | Cabana                     | 16 | Gym               |
| 6  | Outdoor Kids Play Area     | 17 | Swimming Pool Dec |
| 7  | Sauna                      | 18 | Aqua Gym          |
| 8  | Steam                      | 19 | Chilled Pool      |
| 9  | Spa                        | 20 | Jacuzzi           |
| 10 | Jogging Track              | 21 | Adults Pool       |
| 11 | Calisthenics Gym           | 22 | Sunbeds           |