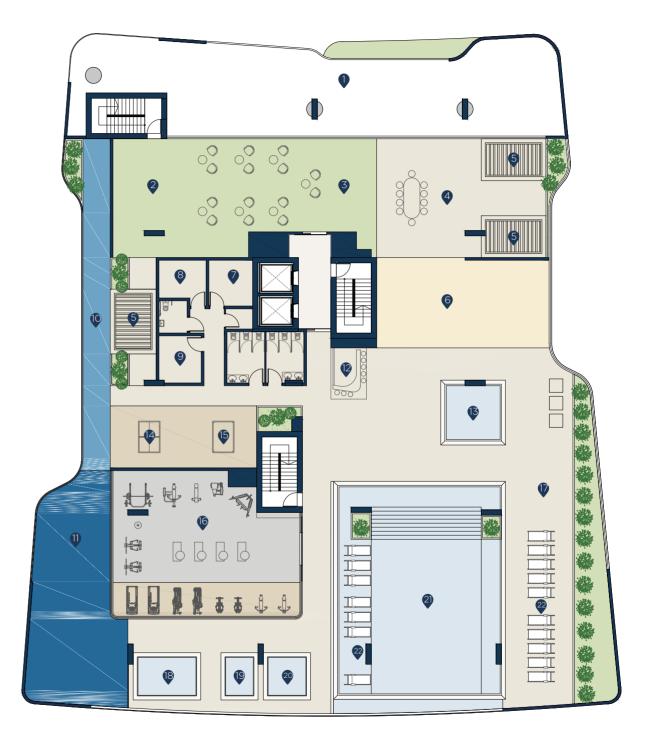

| 1  | Golf Simulator & Mini Golf | 12 | Open Pool Bar     |
|----|----------------------------|----|-------------------|
| 2  | Open Theater               | 13 | Kids Pool         |
| 3  | Multipurpose Area          | 14 | Table Tennis      |
| 4  | Barbecue Area              | 15 | Billiards         |
| 5  | Cabana                     | 16 | Gym               |
| 6  | Outdoor Kids Play Area     | 17 | Swimming Pool Dec |
| 7  | Sauna                      | 18 | Aqua Gym          |
| 8  | Steam                      | 19 | Chilled Pool      |
| 9  | Spa                        | 20 | Jacuzzi           |
| 10 | Jogging Track              | 21 | Adults Pool       |
| 11 | Calisthenics Gym           | 22 | Sunbeds           |