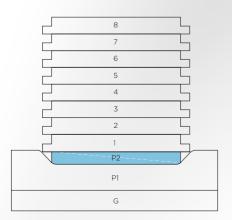

### FLOOR P2

ELEVATION

FLOOR 1, 3 & 5

FLOOR 2, 4 & 6

**3BHK** 1823.19 - 1964.41 Sq.ft

### FLOOR 7

| 8  |  |
|----|--|
| 7  |  |
| 6  |  |
| 5  |  |
| 4  |  |
| 3  |  |
| 2  |  |
| 1  |  |
| P2 |  |
| P1 |  |
| G  |  |

**3BHK** 1823.19 - 1964.41 Sq.ft

### FLOOR 8

|   | 8  |  |
|---|----|--|
| 7 | 7  |  |
|   | 6  |  |
| 7 | 5  |  |
| 7 | 4  |  |
|   | 3  |  |
|   | 2  |  |
|   | 1  |  |
| 1 | P2 |  |
|   | Pl |  |
|   | G  |  |

INFINITY POOL\*

FITNESS HUB\*