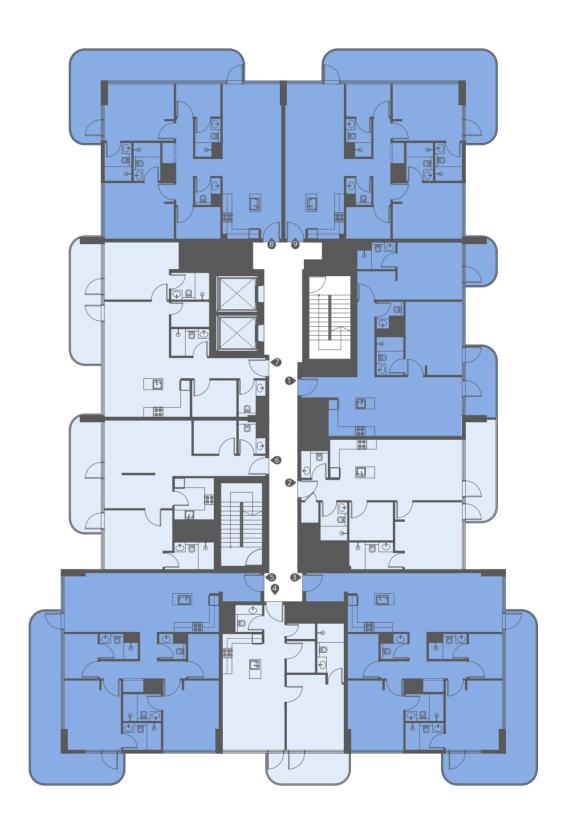

## Smart Space Seathlegg Lifting

Grovy's floor plans are a testament to intelligent space planning—designed to maximize functionality without compromising on style. Each layout is thoughtfully crafted to offer spacious, open living areas that adapt to modern lifestyles. From cozy studios to expansive 1, 2, and 3-bedroom units, the options cater to a variety of needs, whether for individuals, couples, or families. With seamless flow, optimal natural light, and smart storage solutions, every square foot is designed to enhance comfort, convenience, and livability.