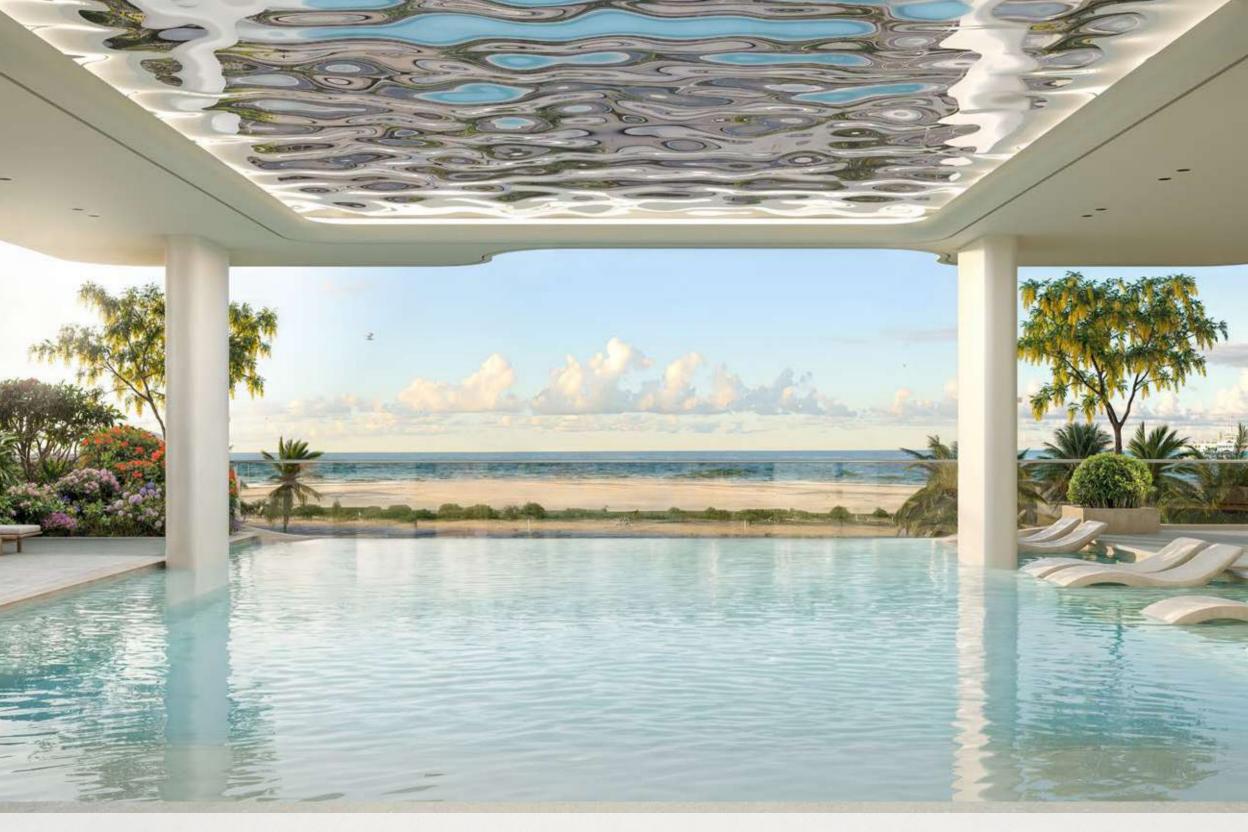

### FLOOR 8

|   | 8  |  |
|---|----|--|
| 7 | 7  |  |
|   | 6  |  |
| 7 | 5  |  |
| 7 | 4  |  |
|   | 3  |  |
|   | 2  |  |
|   | 1  |  |
| 1 | P2 |  |
|   | Pl |  |
|   | G  |  |

INFINITY POOL\*

FITNESS HUB\*