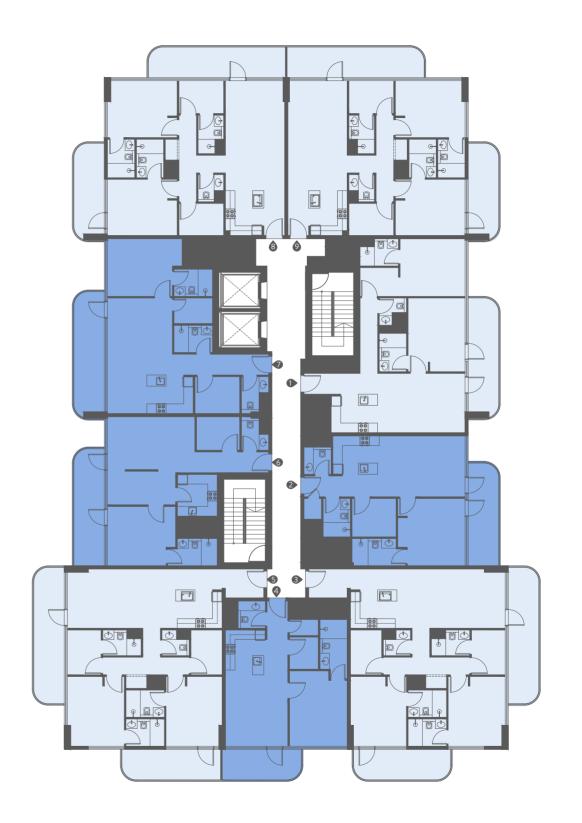

### FLOOR 8

|   | 8  |  |
|---|----|--|
| 7 | 7  |  |
|   | 6  |  |
| 7 | 5  |  |
| 7 | 4  |  |
|   | 3  |  |
|   | 2  |  |
|   | 1  |  |
| 1 | P2 |  |
|   | Pl |  |
|   | G  |  |

INFINITY POOL\*

FITNESS HUB\*