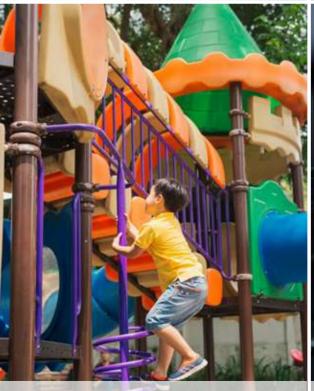

| 1  | Golf Simulator & Mini Golf | 12 | Open Pool Bar     |
|----|----------------------------|----|-------------------|
| 2  | Open Theater               | 13 | Kids Pool         |
| 3  | Multipurpose Area          | 14 | Table Tennis      |
| 4  | Barbecue Area              | 15 | Billiards         |
| 5  | Cabana                     | 16 | Gym               |
| 6  | Outdoor Kids Play Area     | 17 | Swimming Pool Dec |
| 7  | Sauna                      | 18 | Aqua Gym          |
| 8  | Steam                      | 19 | Chilled Pool      |
| 9  | Spa                        | 20 | Jacuzzi           |
| 10 | Jogging Track              | 21 | Adults Pool       |
| 11 | Calisthenics Gym           | 22 | Sunbeds           |