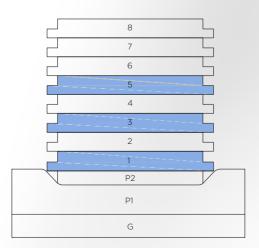

### FLOOR P2

ELEVATION

FLOOR 1, 3 & 5

FLOOR 2, 4 & 6

**3BHK** 1823.19 - 1964.41 Sq.ft