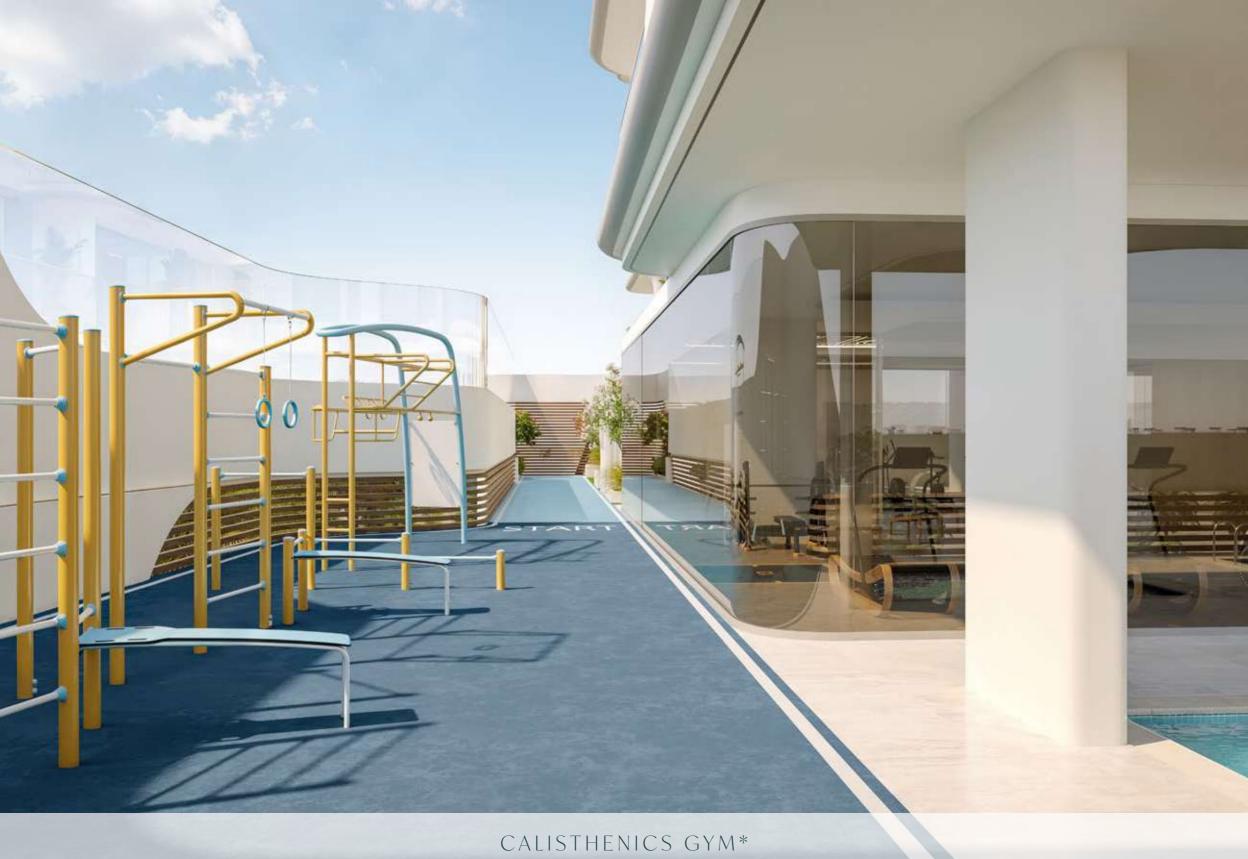

| 1  | Golf Simulator & Mini Golf | 12 | Open Pool Bar     |
|----|----------------------------|----|-------------------|
| 2  | Open Theater               | 13 | Kids Pool         |
| 3  | Multipurpose Area          | 14 | Table Tennis      |
| 4  | Barbecue Area              | 15 | Billiards         |
| 5  | Cabana                     | 16 | Gym               |
| 6  | Outdoor Kids Play Area     | 17 | Swimming Pool Dec |
| 7  | Sauna                      | 18 | Aqua Gym          |
| 8  | Steam                      | 19 | Chilled Pool      |
| 9  | Spa                        | 20 | Jacuzzi           |
| 10 | Jogging Track              | 21 | Adults Pool       |
| 11 | Calisthenics Gym           | 22 | Sunbeds           |

OPEN THEATER\*

EV CHARGING\*

CABANAS\*

KIDS PLAY AREA\*

GYM\*