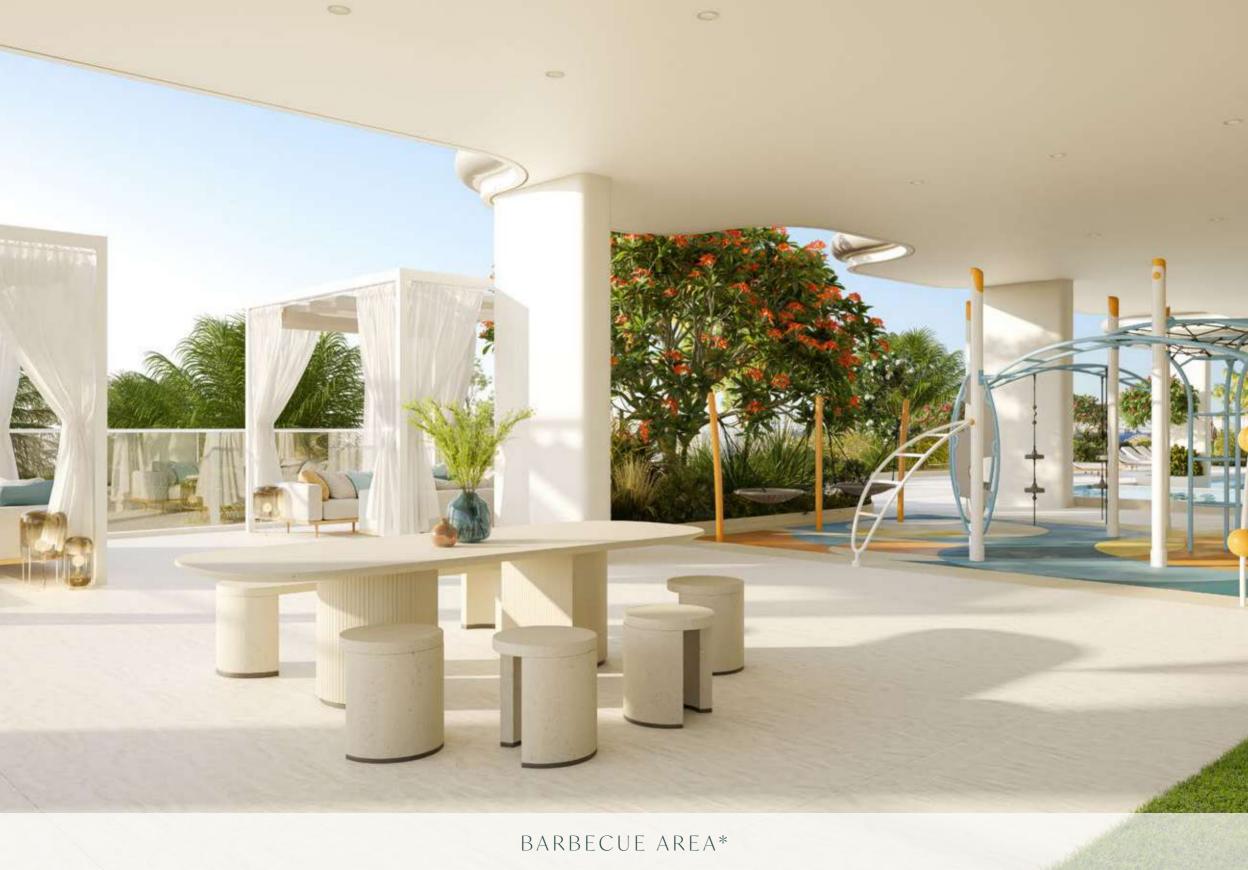

| 1  | Golf Simulator & Mini Golf | 12 | Open Pool Bar     |
|----|----------------------------|----|-------------------|
| 2  | Open Theater               | 13 | Kids Pool         |
| 3  | Multipurpose Area          | 14 | Table Tennis      |
| 4  | Barbecue Area              | 15 | Billiards         |
| 5  | Cabana                     | 16 | Gym               |
| 6  | Outdoor Kids Play Area     | 17 | Swimming Pool Dec |
| 7  | Sauna                      | 18 | Aqua Gym          |
| 8  | Steam                      | 19 | Chilled Pool      |
| 9  | Spa                        | 20 | Jacuzzi           |
| 10 | Jogging Track              | 21 | Adults Pool       |
| 11 | Calisthenics Gym           | 22 | Sunbeds           |