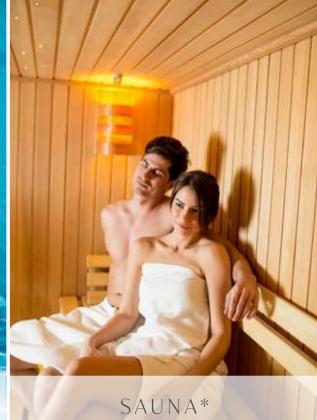

| 1  | Golf Simulator & Mini Golf | 12 | Open Pool Bar     |
|----|----------------------------|----|-------------------|
| 2  | Open Theater               | 13 | Kids Pool         |
| 3  | Multipurpose Area          | 14 | Table Tennis      |
| 4  | Barbecue Area              | 15 | Billiards         |
| 5  | Cabana                     | 16 | Gym               |
| 6  | Outdoor Kids Play Area     | 17 | Swimming Pool Dec |
| 7  | Sauna                      | 18 | Aqua Gym          |
| 8  | Steam                      | 19 | Chilled Pool      |
| 9  | Spa                        | 20 | Jacuzzi           |
| 10 | Jogging Track              | 21 | Adults Pool       |
| 11 | Calisthenics Gym           | 22 | Sunbeds           |