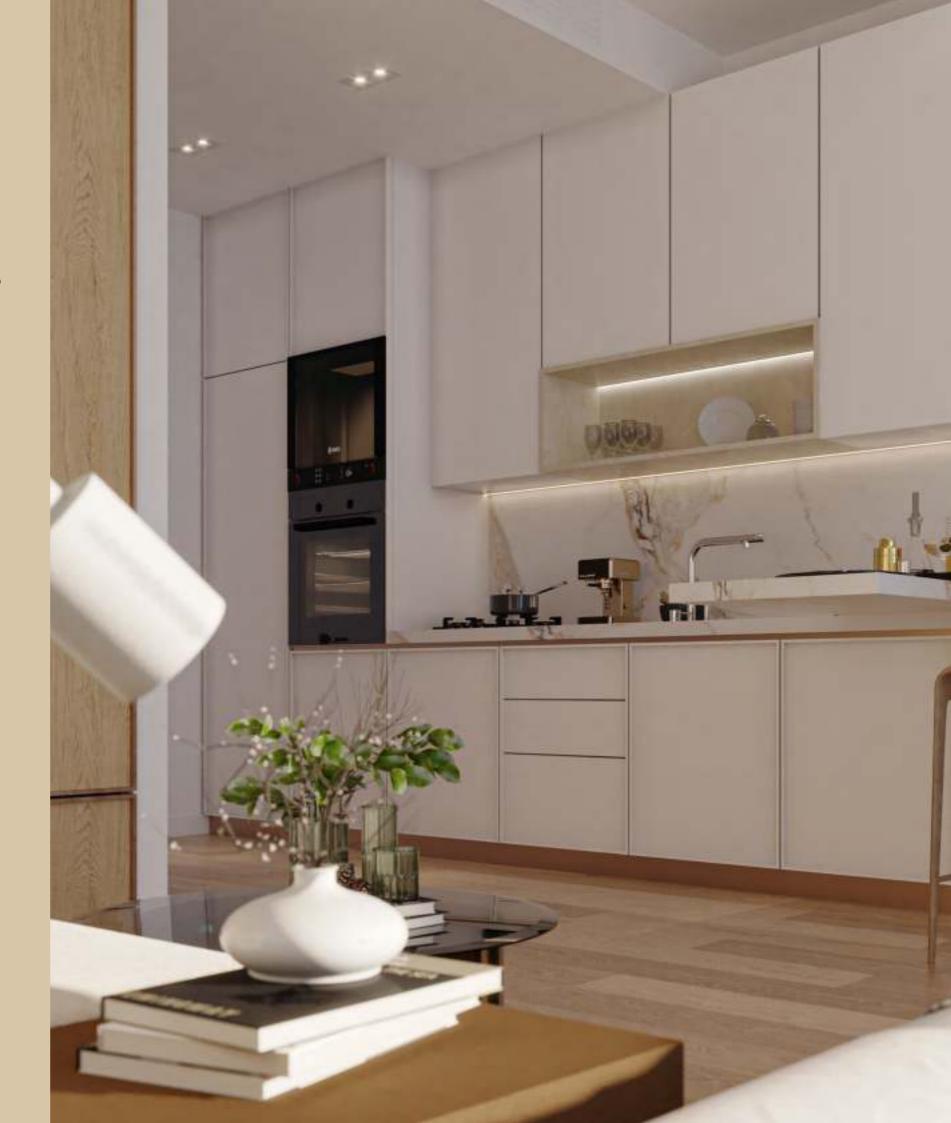

#### Studio Apartments with Bespoke Design elements

Studio apartments offer modern design solved with high-quality finishes. All apartments come in wooden flooring, contemporarily designed kitchens with artificial stone furnishing, backwalls, island and quality in-build appliances.

#### For Comfortable Living

An almost poetic appeal guide through the modern interior, wherein serenity is the overriding feeling at the sight. It impresses with its light and airy aesthetics, modern and welcoming atmosphere that is achieved with the use of light color pallet, natural materials, lustful furniture and decorative objects with a chic appeal. The combination of all these elements brings a luxurious atmosphere that is far from ostentatious. Instead, it is characterized by its refined and comfortable side that reigns in every room of the house, from the bespoke kitchen to the living room.