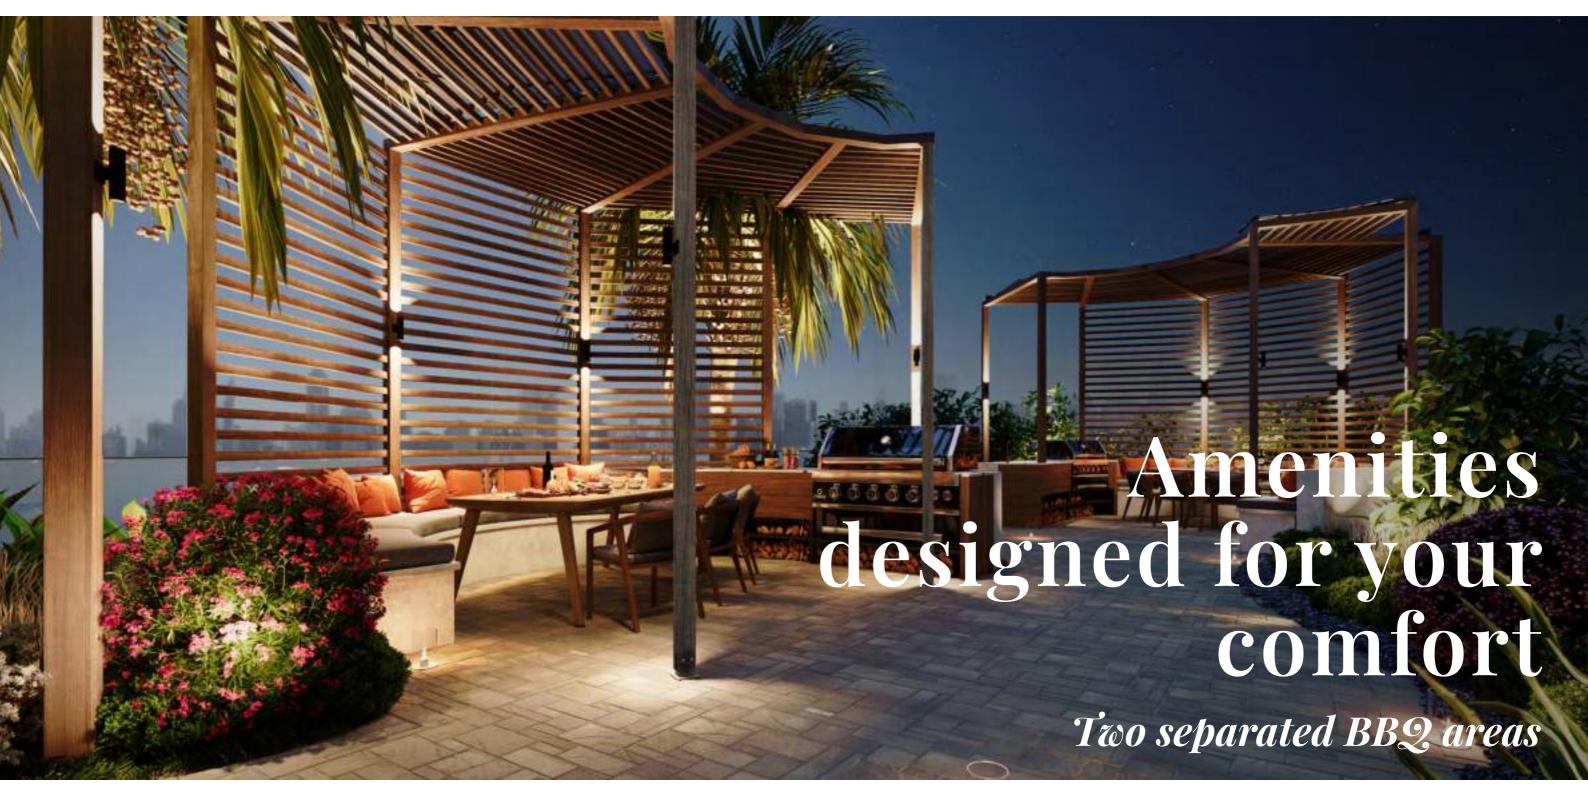

#### Context and Neighborhood

- Four podiums with 543 parking lots
- Gym with terrace for Yoga/stretching.
- Four Steam rooms
- Separate lockers and showers
- Adult pool and kids pool
- Two separated BBQ area
- Landscape and seating area
- Kid's zone (outdoor and Indoor)
- Common area for business meetings and events
- Paddle tennis

Enjoy the two, fully equipped barbecue areas that are privately located in the corner of the plot and designed to provide a lightweight, yet cozy ambiance. Use our app to book desired area for your convenient time and enjoy outdoor living with your friends and family.