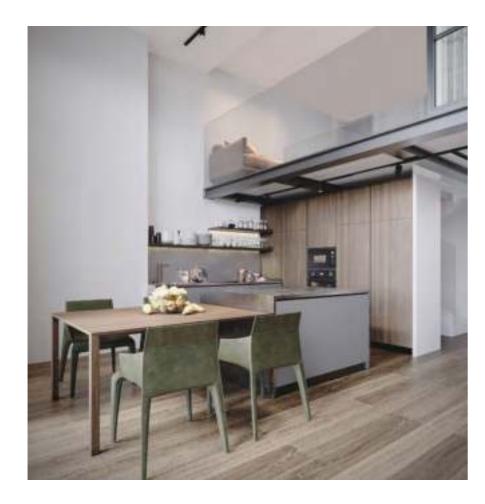

#### Studio Apartments with Bespoke Design elements

Studio apartments offer modern design solved with high-quality finishes. All apartments come in wooden flooring, contemporarily designed kitchens with artificial stone furnishing, backwalls, island and quality in-build appliances.

#### For Comfortable Living

An almost poetic appeal guide through the modern interior, wherein serenity is the overriding feeling at the sight. It impresses with its light and airy aesthetics, modern and welcoming atmosphere that is achieved with the use of light color pallet, natural materials, lustful furniture and decorative objects with a chic appeal. The combination of all these elements brings a luxurious atmosphere that is far from ostentatious. Instead, it is characterized by its refined and comfortable side that reigns in every room of the house, from the bespoke kitchen to the living room.