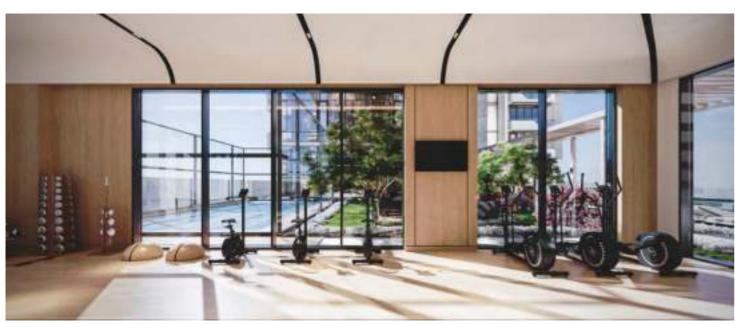

The spacious gym is carefully designed to fully support your healthy lifestyle. The gym offers a well-equipped area with needed amenities and a visually appealing atmosphere to make time spent at the gym even more enjoyable and desirable. Along with the best equipment you will find a big terrace for yoga and stretching, changing rooms with saunas, and steam rooms.