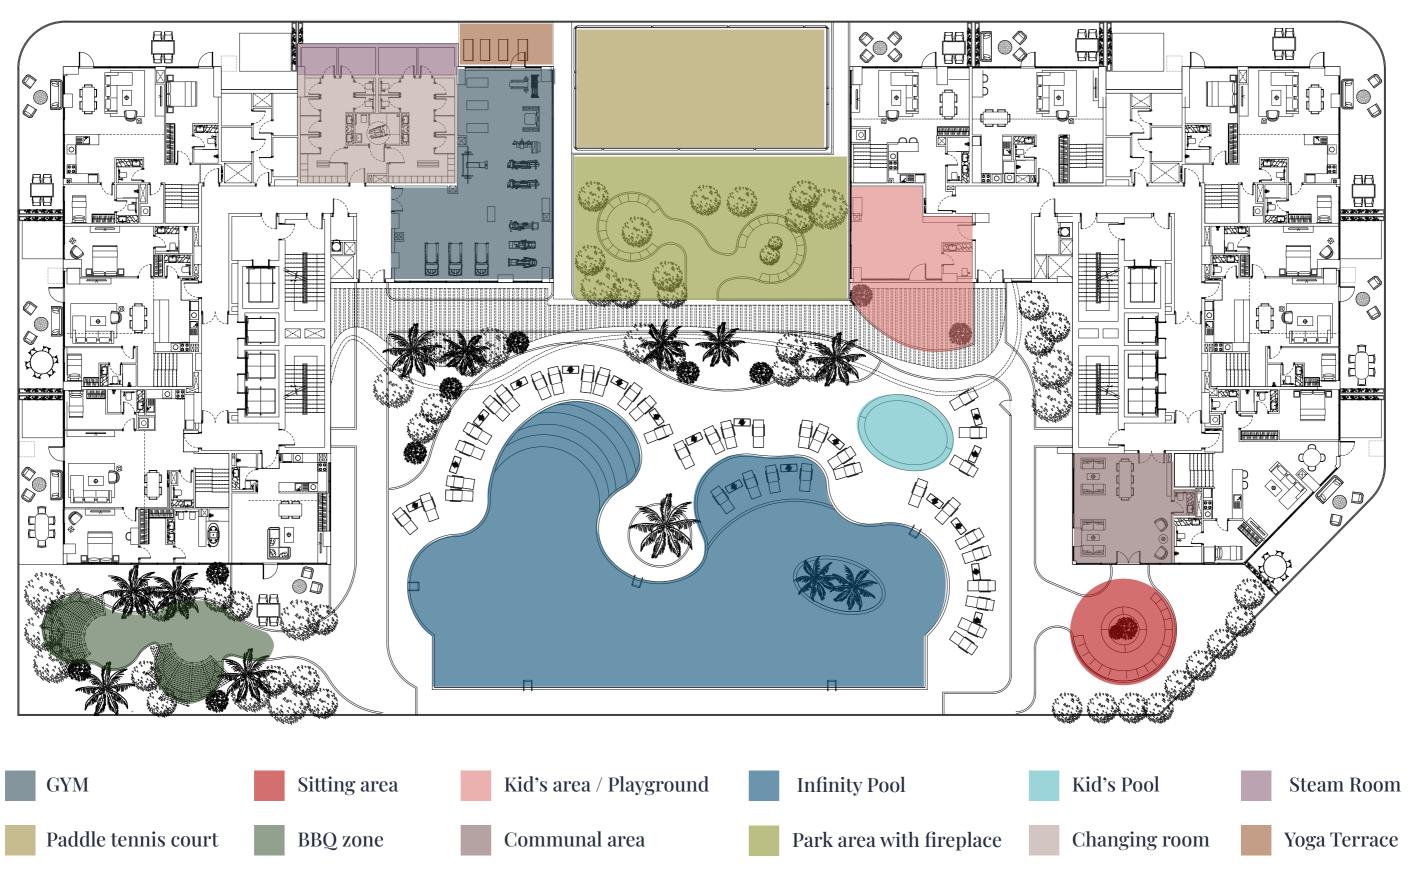

### Amenities within the project

#### Context and Neighborhood

- Four podiums with 543 parking lots
- Gym with terrace for Yoga/stretching.
- Four Steam rooms
- Separate lockers and showers
- Adult pool and kids pool
- Two separated BBQ area
- Landscape and seating area
- Kid's zone (outdoor and Indoor)
- Common area for business meetings and events
- Paddle tennis

#### All the facilities for your comfort

**Podium level** 

Tower A Tower B

The spacious 25m infinity swimming pool with an island in the middle is designed to offer ultimate comfort to you for leisure and relaxation. With plenty of sunbeds, including sunken ones **The Orchard Place** guarantees that your quality time is best spent outdoors. The Kids pool with all the necessary amenities is comfortably placed near the Kids area, so you and your kids spend your free time in the best way possible.