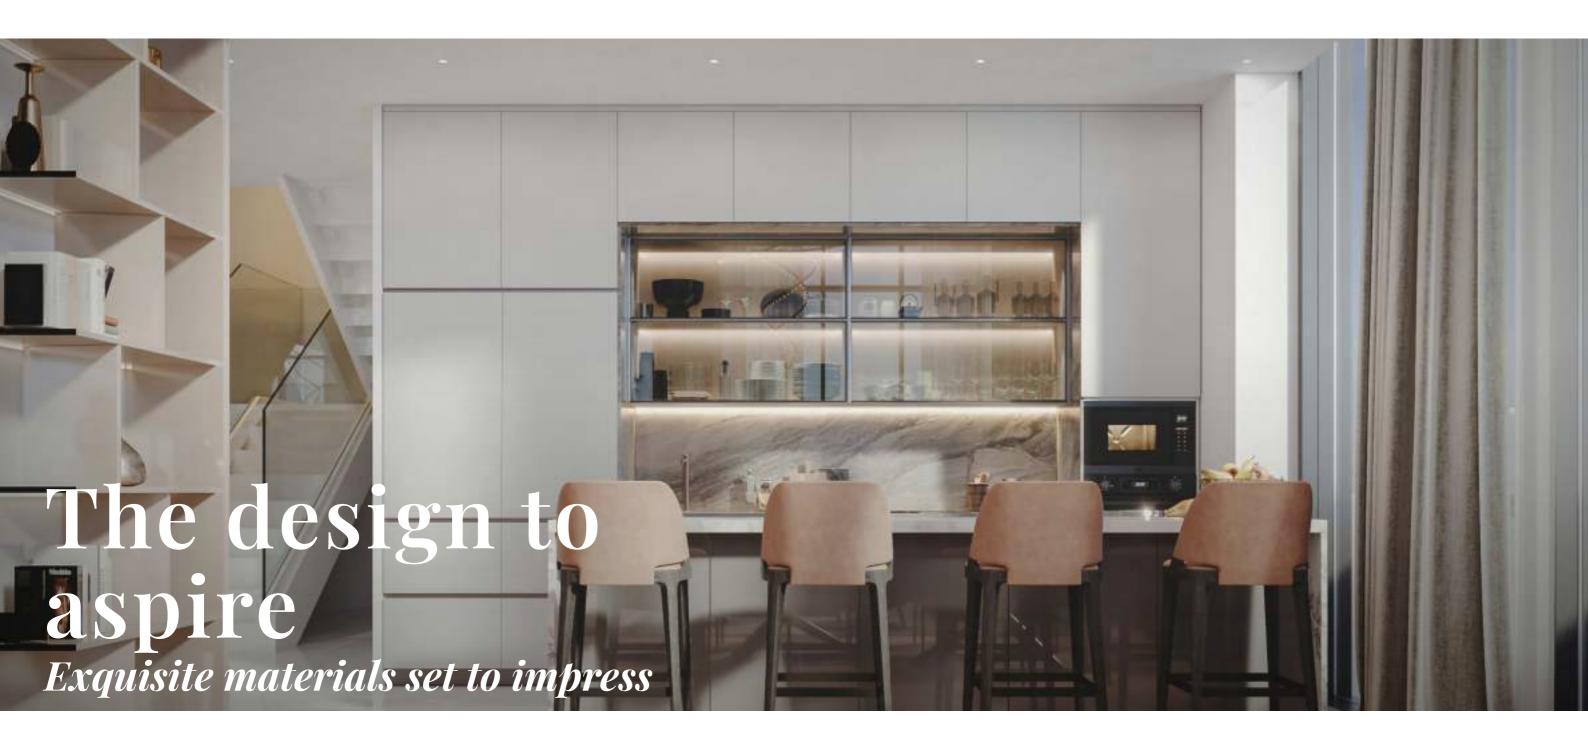

#### Studio Apartments with Bespoke Design elements

Studio apartments offer modern design solved with high-quality finishes. All apartments come in wooden flooring, contemporarily designed kitchens with artificial stone furnishing, backwalls, island and quality in-build appliances.

#### For Comfortable Living

An almost poetic appeal guide through the modern interior, wherein serenity is the overriding feeling at the sight. It impresses with its light and airy aesthetics, modern and welcoming atmosphere that is achieved with the use of light color pallet, natural materials, lustful furniture and decorative objects with a chic appeal. The combination of all these elements brings a luxurious atmosphere that is far from ostentatious. Instead, it is characterized by its refined and comfortable side that reigns in every room of the house, from the bespoke kitchen to the living room.