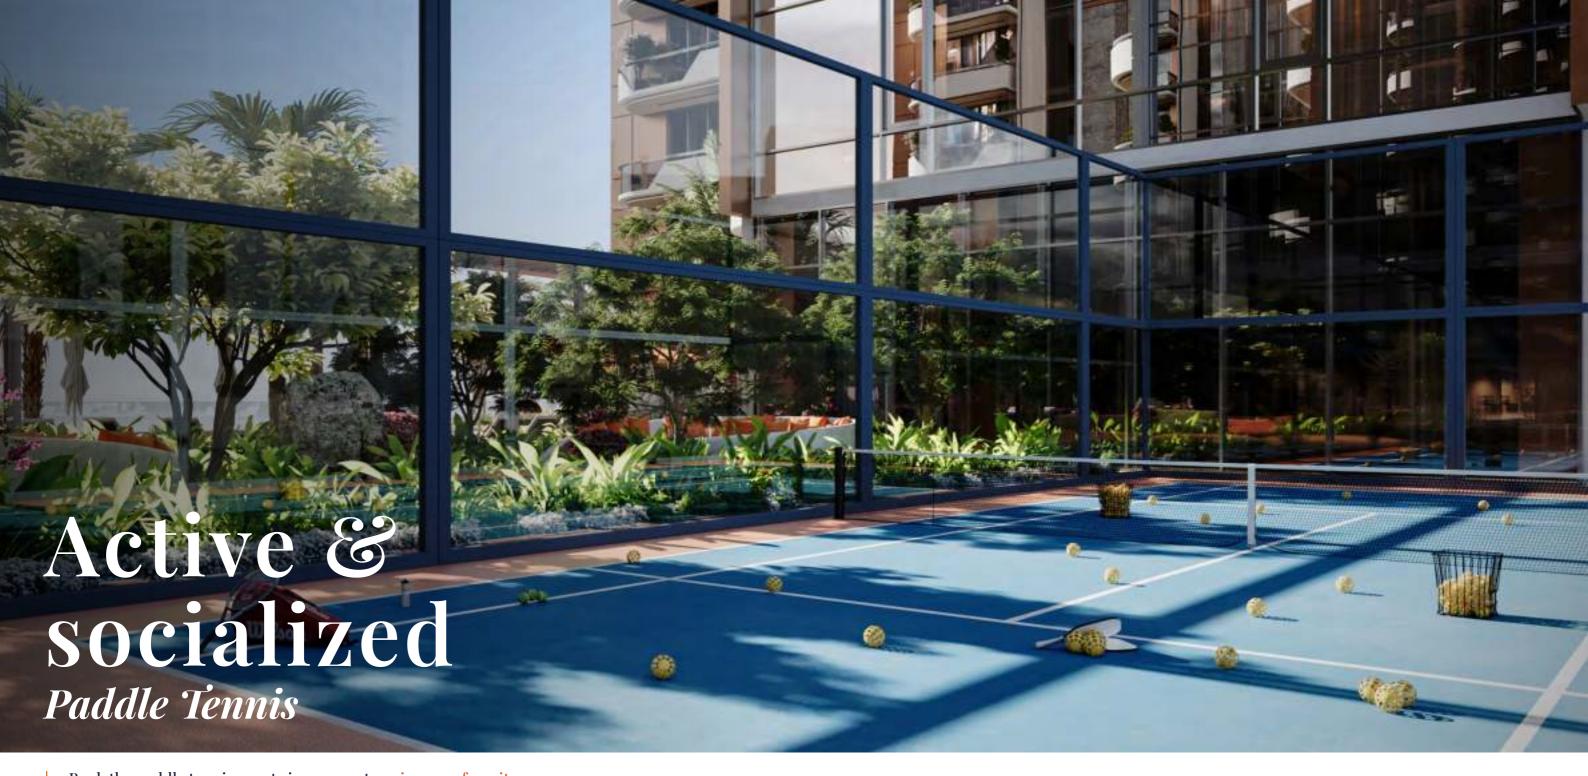

#### Context and Neighborhood

- Four podiums with 543 parking lots
- Gym with terrace for Yoga/stretching.
- Four Steam rooms
- Separate lockers and showers
- Adult pool and kids pool
- Two separated BBQ area
- Landscape and seating area
- Kid's zone (outdoor and Indoor)
- Common area for business meetings and events
- Paddle tennis

Book the paddle tennis court via our app to enjoy your favorite activity or try something new with friends. The court is located near gym and changing rooms for maximum ease and comfort, while the green surrounding makes playing even more enjoyable.