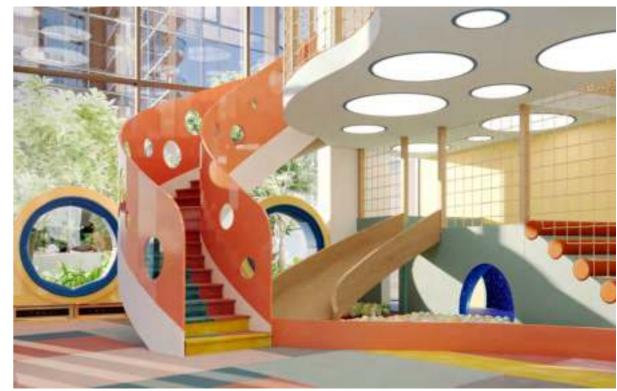

### KIDS CLUB

#### The best place for fun

The two-level kids club for the most precious visitors is carefully designed to create an atmosphere they can enjoy throughout the day, with all types of activities children of different ages enjoy! The big, fully equipped space with an outdoor playground and kids' swimming pool is located in a way that parents can enjoy their leisure time at the swimming pool while watching their kids.