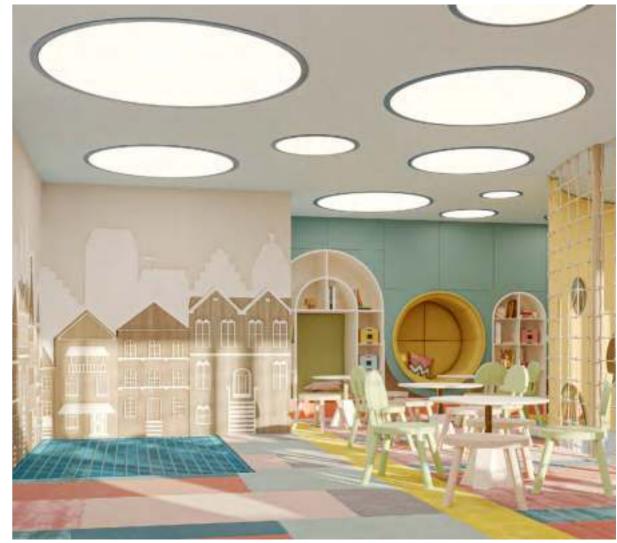

### KIDS CLUB

#### The best place for fun

The two-level kids club for the most precious visitors is carefully designed to create an atmosphere they can enjoy throughout the day, with all types of activities children of different ages enjoy! The big, fully equipped space with an outdoor playground and kids' swimming pool is located in a way that parents can enjoy their leisure time at the swimming pool while watching their kids.