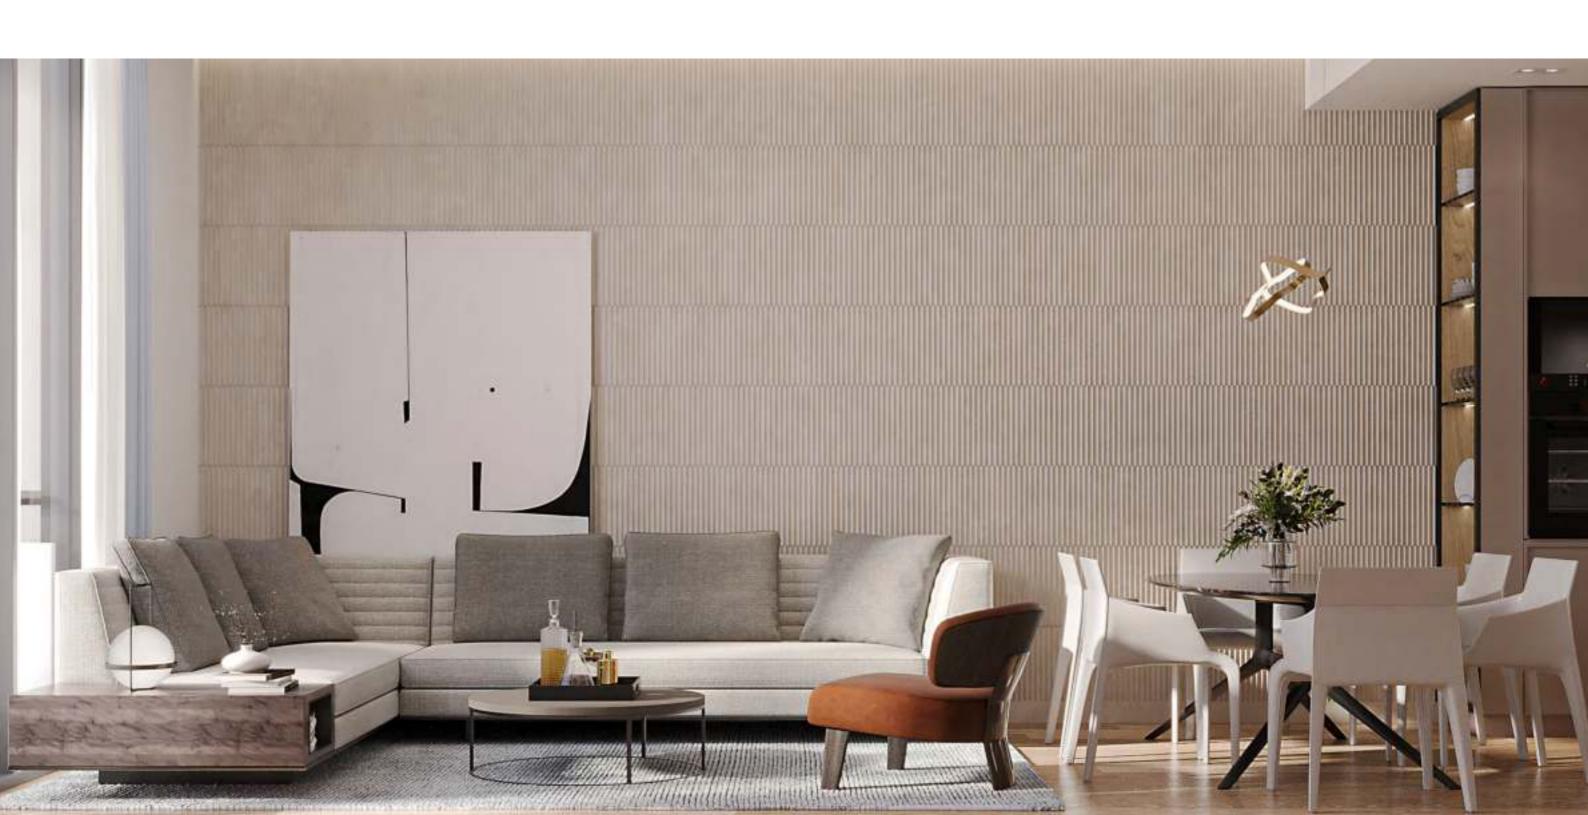

#### For Comfortable Living

An almost poetic appeal guide through the modern interior, wherein serenity is the overriding feeling at the sight. It impresses with its light and airy aesthetics, modern and welcoming atmosphere that is achieved with the use of light color pallet, natural materials, lustful furniture and decorative objects with a chic appeal. The combination of all these elements brings a luxurious atmosphere that is far from ostentatious. Instead, it is characterized by its refined and comfortable side that reigns in every room of the house, from the bespoke kitchen to the living room.