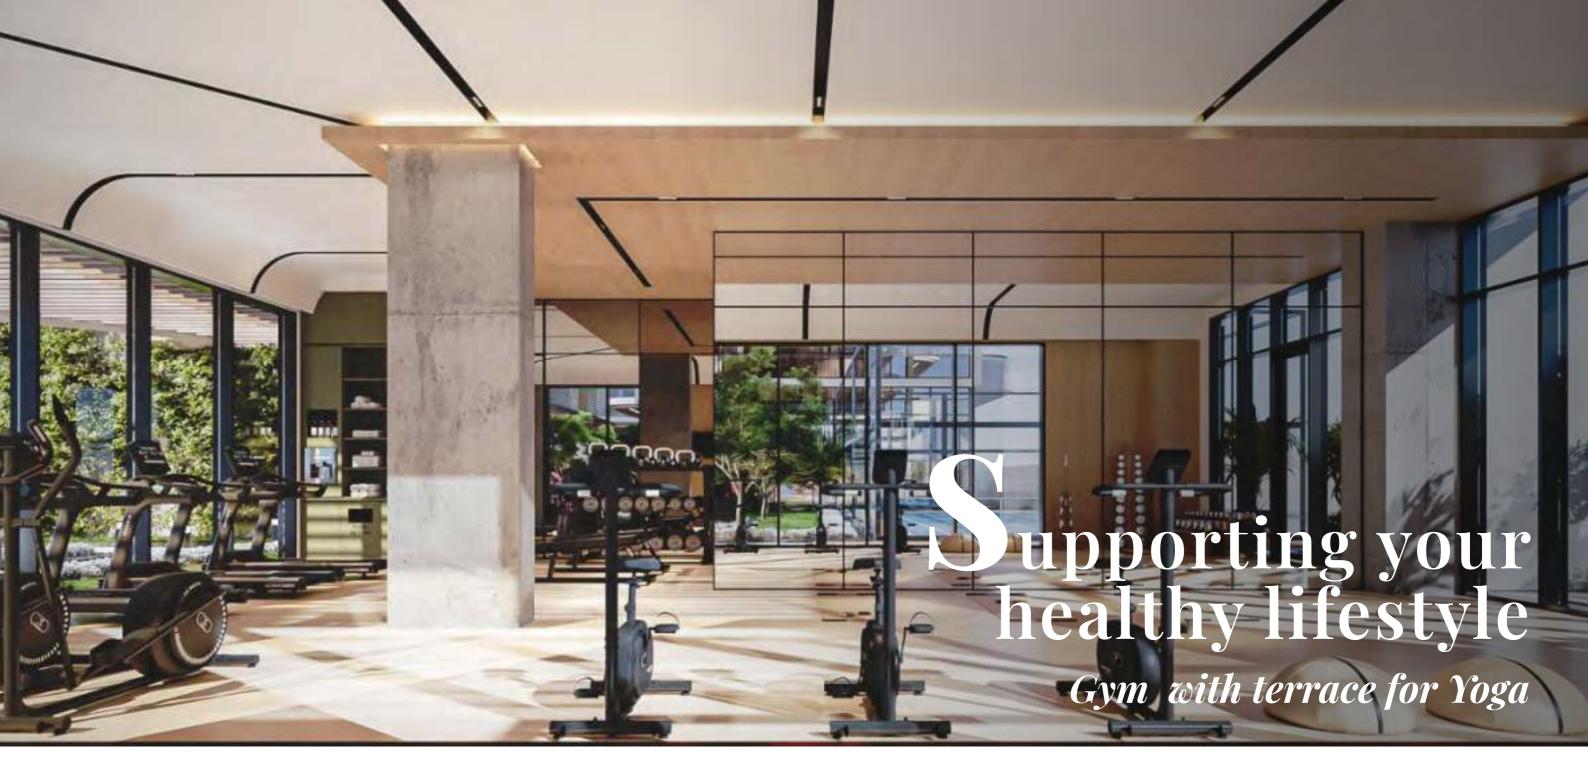

The spacious gym is carefully designed to fully support your healthy lifestyle. The gym offers a well-equipped area with needed amenities and a visually appealing atmosphere to make time spent at the gym even more enjoyable and desirable. Along with the best equipment you will find a big terrace for yoga and stretching, changing rooms with saunas, and steam rooms.