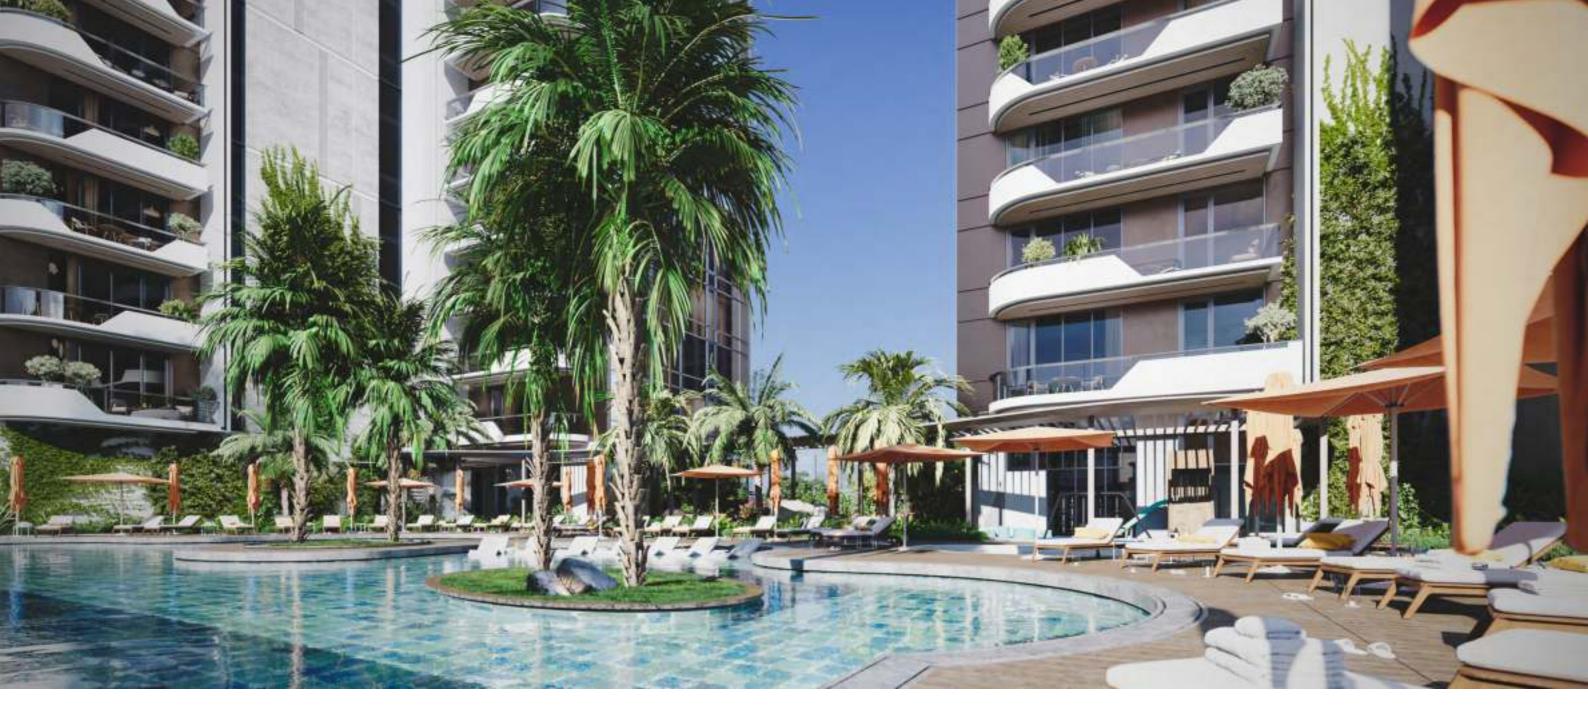

#### Context and Neighborhood

- Four podiums with 543 parking lots
- Gym with terrace for Yoga/stretching.
- Four Steam rooms
- Separate lockers and showers
- Adult pool and kids pool
- Two separated BBQ area
- Landscape and seating area
- Kid's zone (outdoor and Indoor)
- Common area for business meetings and events
- Paddle tennis

#### All the facilities for your comfort

**Podium level** 

Tower A Tower B

The spacious 25m infinity swimming pool with an island in the middle is designed to offer ultimate comfort to you for leisure and relaxation. With plenty of sunbeds, including sunken ones **The Orchard Place** guarantees that your quality time is best spent outdoors. The Kids pool with all the necessary amenities is comfortably placed near the Kids area, so you and your kids spend your free time in the best way possible.