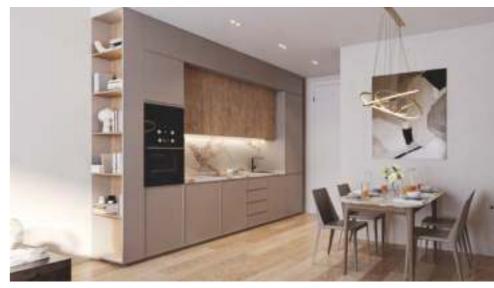

#### Studio Apartments with Bespoke Design elements

Studio apartments offer modern design solved with high-quality finishes. All apartments come in wooden flooring, contemporarily designed kitchens with artificial stone furnishing, backwalls, island and quality in-build appliances.

#### For Comfortable Living

An almost poetic appeal guide through the modern interior, wherein serenity is the overriding feeling at the sight. It impresses with its light and airy aesthetics, modern and welcoming atmosphere that is achieved with the use of light color pallet, natural materials, lustful furniture and decorative objects with a chic appeal. The combination of all these elements brings a luxurious atmosphere that is far from ostentatious. Instead, it is characterized by its refined and comfortable side that reigns in every room of the house, from the bespoke kitchen to the living room.