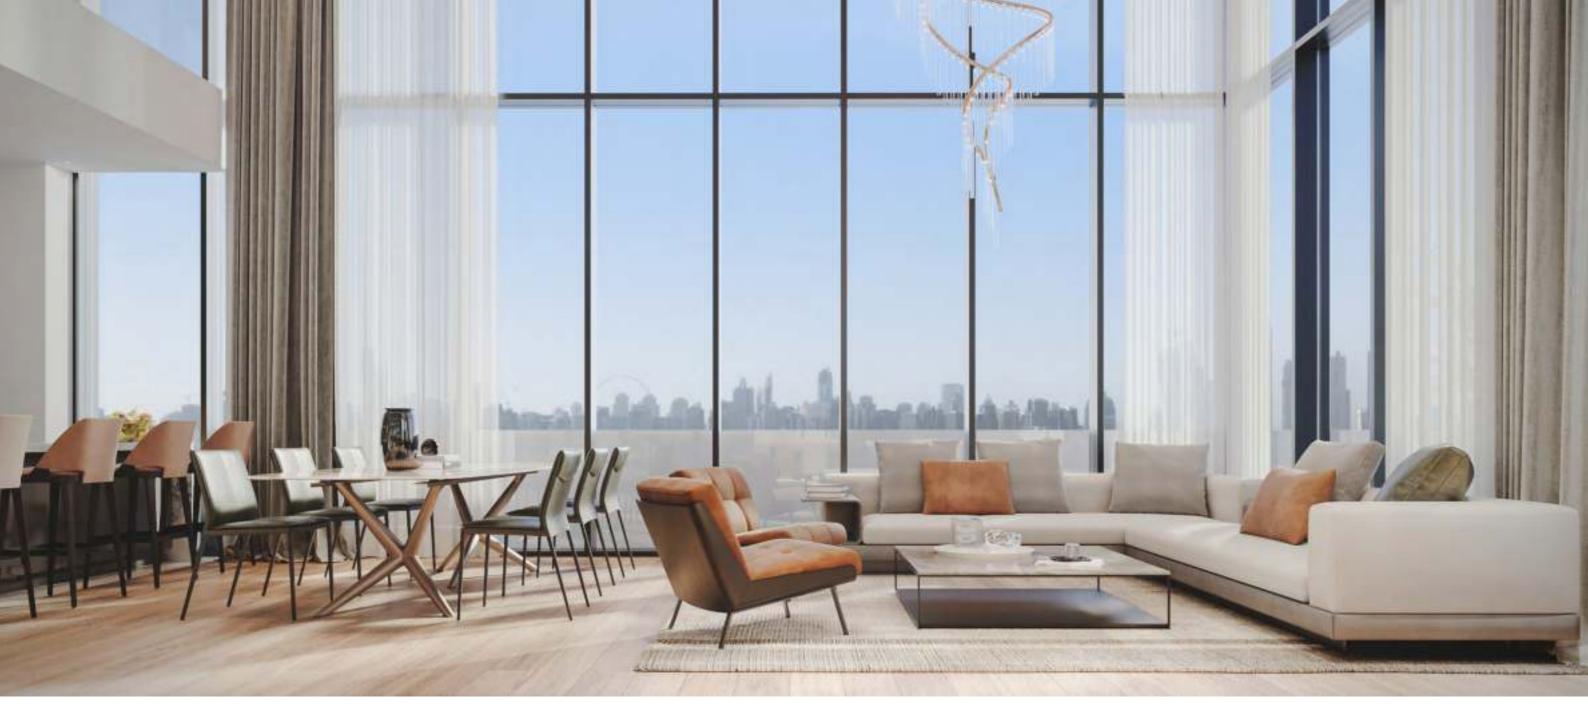

#### For Comfortable Living

An almost poetic appeal guide through the modern interior, wherein serenity is the overriding feeling at the sight. It impresses with its light and airy aesthetics, modern and welcoming atmosphere that is achieved with the use of light color pallet, natural materials, lustful furniture and decorative objects with a chic appeal. The combination of all these elements brings a luxurious atmosphere that is far from ostentatious. Instead, it is characterized by its refined and comfortable side that reigns in every room of the house, from the bespoke kitchen to the living room.

#### Comfort under control

Designed to aid relaxation & wellness

Every room offers floor-to-ceiling windows and space filled with ample sunlight. Moving upward each store opens up better views and a mesmerizing skyline.