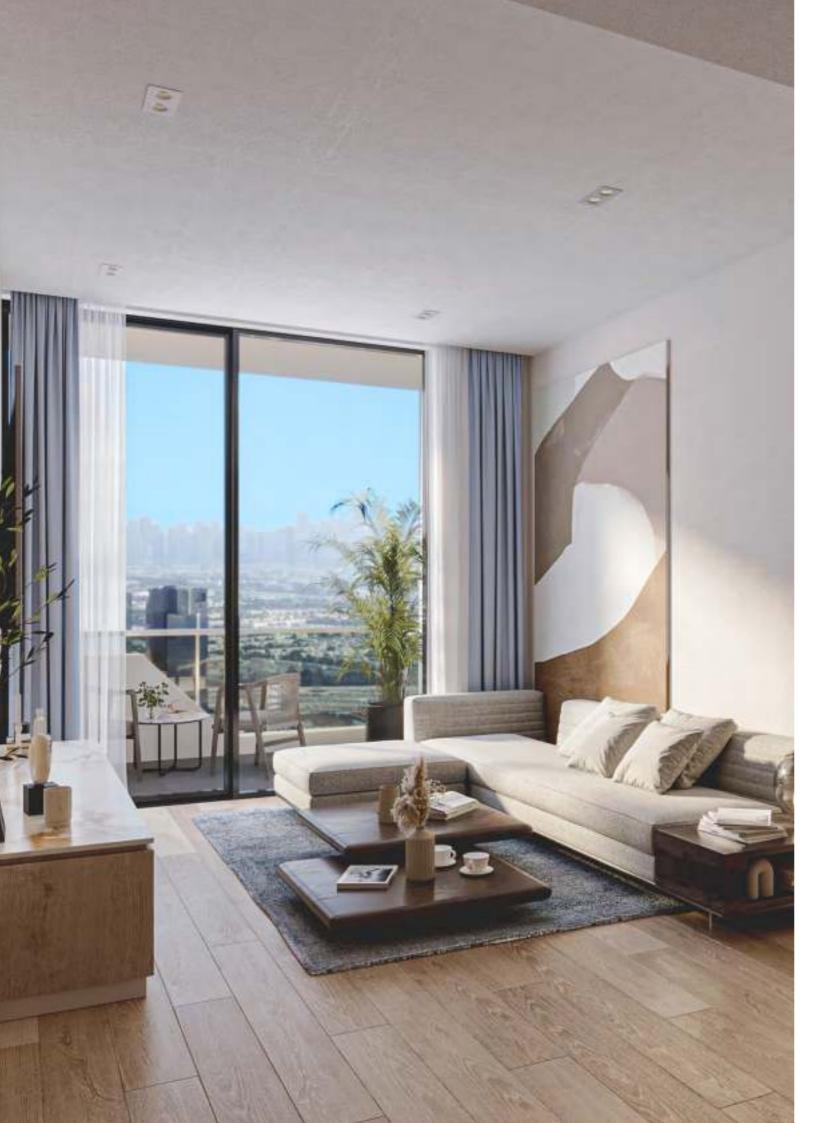

#### For Comfortable Living

An almost poetic appeal guide through the modern interior, wherein serenity is the overriding feeling at the sight. It impresses with its light and airy aesthetics, modern and welcoming atmosphere that is achieved with the use of light color pallet, natural materials, lustful furniture and decorative objects with a chic appeal. The combination of all these elements brings a luxurious atmosphere that is far from ostentatious. Instead, it is characterized by its refined and comfortable side that reigns in every room of the house, from the bespoke kitchen to the living room.

#### Comfort under control

Designed to aid relaxation & wellness

Every room offers floor-to-ceiling windows and space filled with ample sunlight. Moving upward each store opens up better views and a mesmerizing skyline.