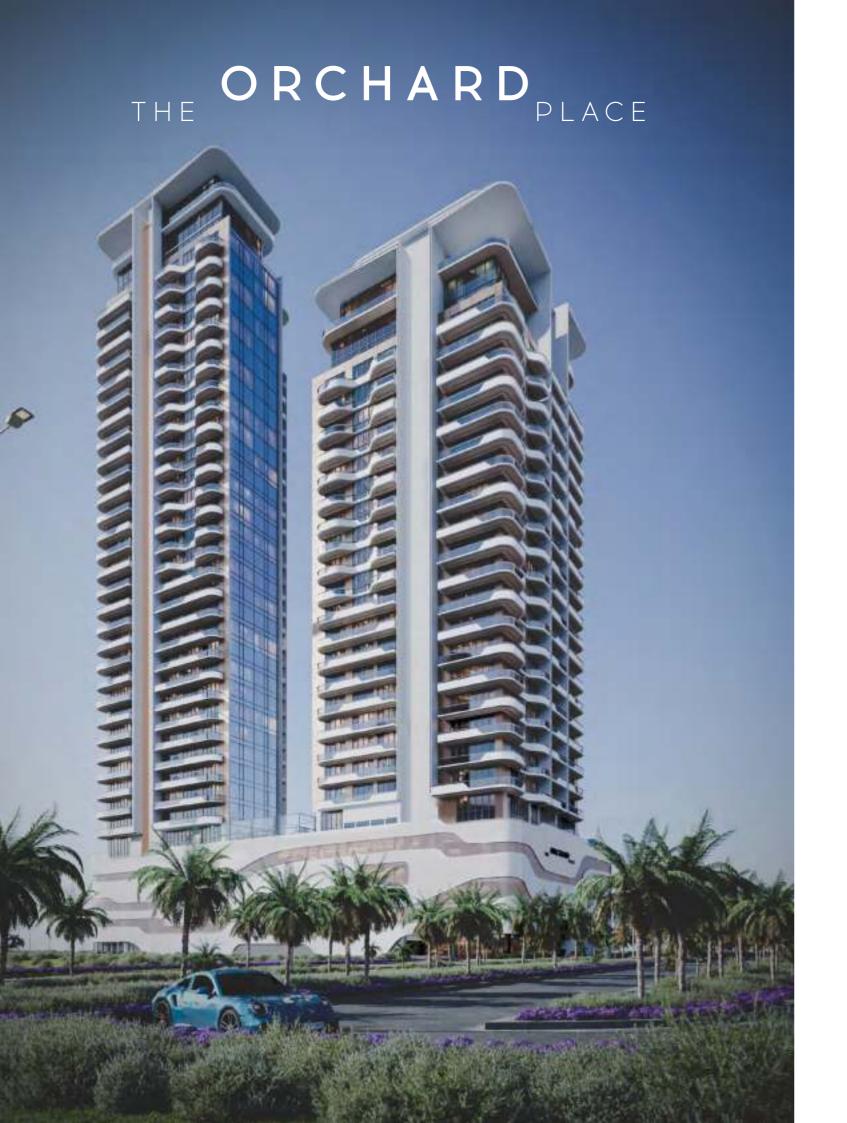

#### Tower A

- G + 4P + 23 stories
- Penthouse level with private pools on the terraces
- Commercial space
- Lobby space

#### **Tower B**

- G + 4P + 30 stories
- Penthouse level with private pools on the terraces
- Commercial space
- Lobby space