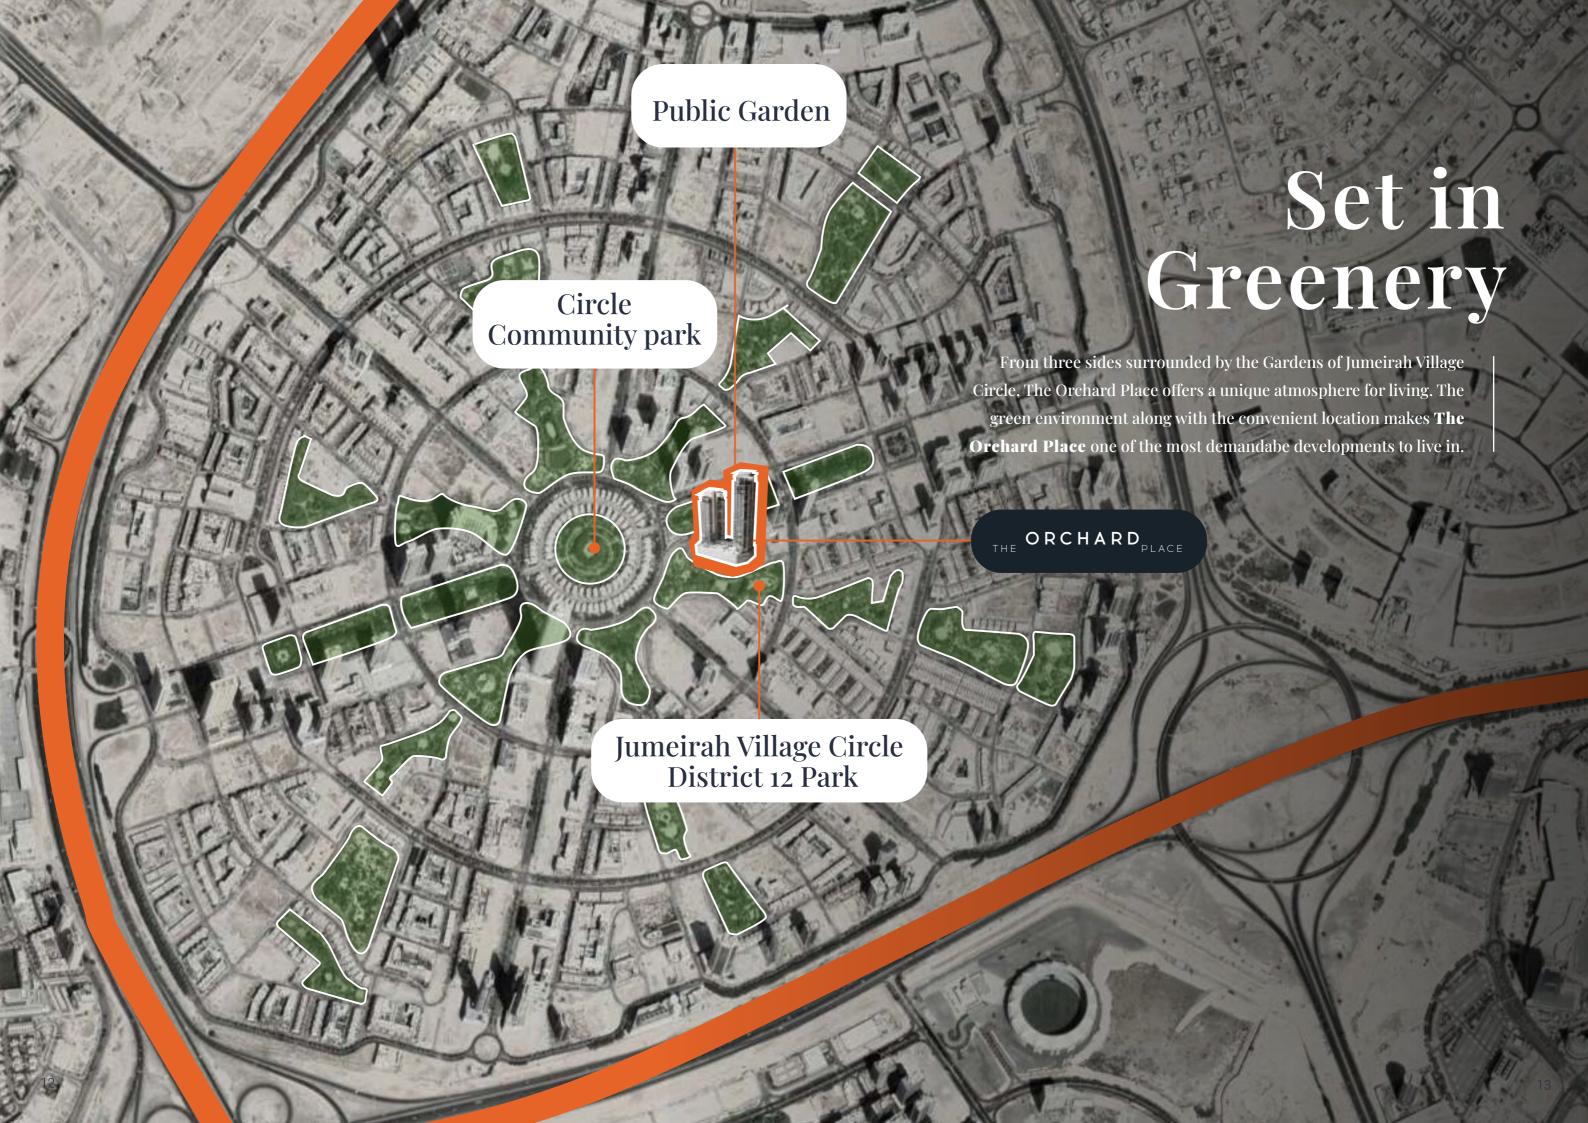

#### Surrounded by three gardens

From three sides surrounded by the Gardens of Jumeirah Village Circle, **The Orchard Place** offers a unique atmosphere for living. When everyday problems get out of your way, life becomes more exciting and enjoyable. With this notion, we have created a skyscraper that fully complies with New York standards.

#### Designed for life

The Orchard Place above all is an idea – create a convenient, relaxed place in the heart of the crowded city to live your life to the fullest, without distractions. Surrounded by three delightful gardens and set in greenery The Orchard Place offers a unique living environment. The development was carefully crafted to cater to the pickiest residents. Every aspect of the development serves one purpose – to deliver maximum comfort to the residents.