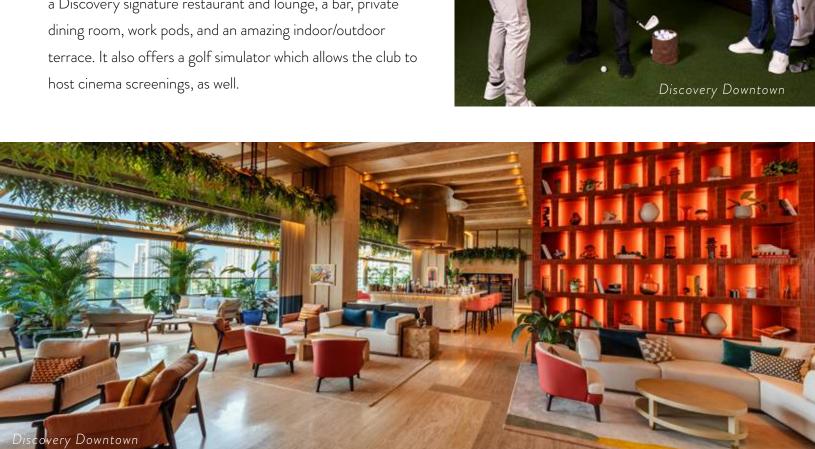

#### HIGHLIGHTED FEATURES

- Horse trail: 6,000m
- Bike trail: 6,050m

Discovery Downtown: Discovery Dunes' city club, Discovery Downtown, connects the main club community with Dubai's vibrant downtown, providing members with a luxurious private home base from which to explore the excitement and wonders of the city. Located on the 23rd floor of the Dubai Edition Hotel, Discovery Downtown is accessed by a private elevator and features an expansive terrace with sweeping views of the Burj Khalifa and Downtown Dubai. It includes a Discovery signature restaurant and lounge, a bar, private dining room, work pods, and an amazing indoor/outdoor terrace. It also offers a golf simulator which allows the club to host cinema screenings, as well.