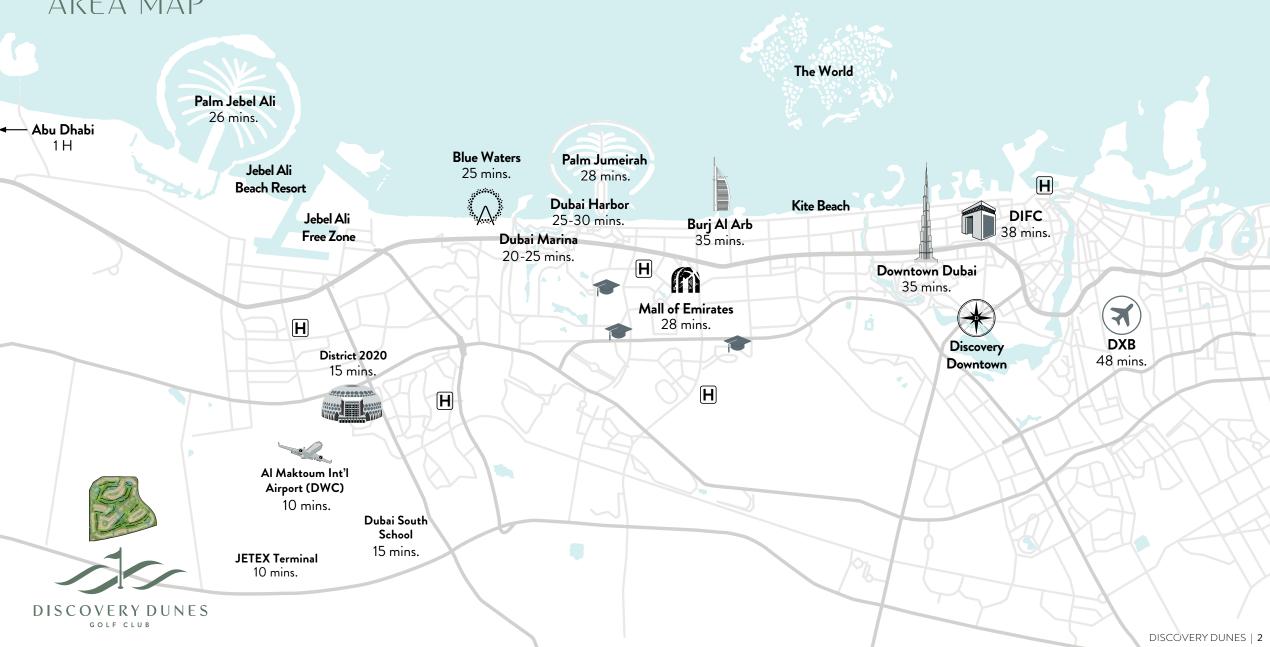

## AREA MAP

### **DISCOVERY DUNES**

- $\cdot$  Along the corridor of growth near the new Al Maktoum International Airport and the private jet terminals
- · Bridges the distance between Dubai City's sophisticated heart and the emirate's sublime natural beauty