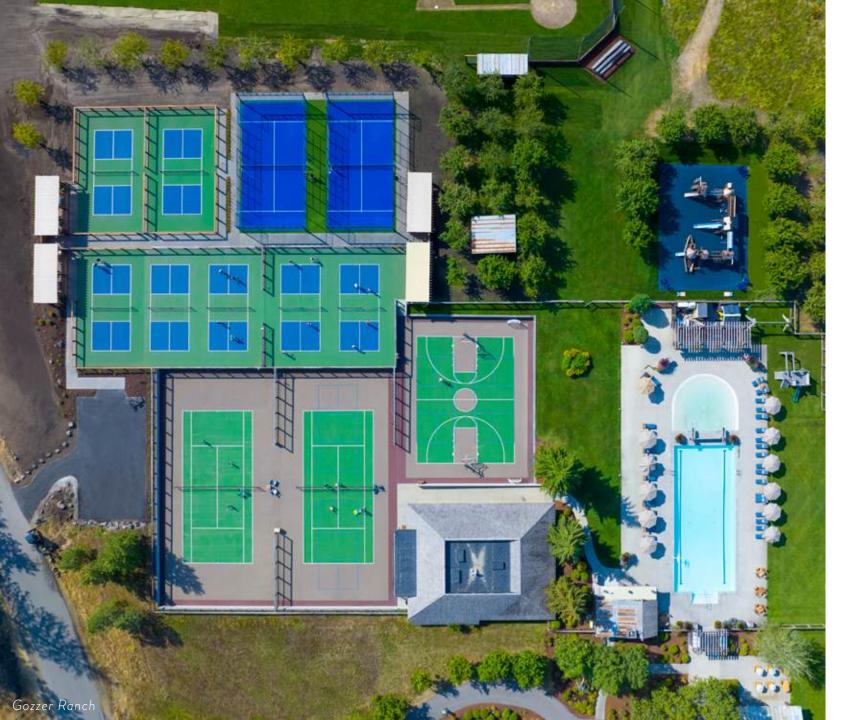

Sports Park: Near the adventure park is a beautiful open space designed for athletics. The sports park features a football (soccer) field and multiple courts for padel, tennis, pickleball, and basketball, as well as a batting cage for cricket and baseball all nestled in an inviting garden-like setting. A dedicated comfort station will be fully stocked with healthy snacks and beverages to help recover and rehydrate, including protein shakes and other sports nutrition supplements, natural fruit popsicles, and much more.

#### HIGHLIGHTED FEATURES

- 4 tennis courts
- 1 basketball court
- 1 batting cage
- 2 pickleball court
- 6 padel courts
- 1 soccer/football/ multipurpose pitch

Lake House: This experience center is nestled along the shore of the lake with sweeping views across the 11th hole of the Tom Fazio-designed golf course. Lake House is home to a signature, farm-to-table restaurant and bar with menu items based heavily on produce from the neighboring organic farm. Lake House provides members access to a variety of lake-focused recreational activities including swimming and paddleboarding. The spacious events lawn provides spaces for yoga classes, cinema nights, and communal firepits.