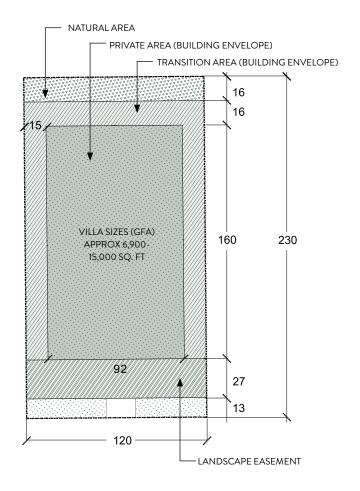

## LIFESTYLE ESTATE LAND PLOT A

| Plot Size Range (SQ M)  | 2,590 SQ M - 4,801 SQ M          |
|-------------------------|----------------------------------|
| Plot Size Range (SQ FT) | 27,878 SQ FT - 51, 681 SQ FT     |
| Total Allowable GFA     | Up to 15,000 SQ FT               |
| Villas That Fit         | All 8 Villa Designs + Alternates |

#### LIFESTYLE ESTATE LAND PLOT A

SIZES FROM: 0.6 ACRE

This Lot Diagram is preliminary, based on the master plan linework and grading information, and remains subject to review and modification. This plan shall be considered for general guidance purposes only. All lot line dimensions are approximate. This plan is not a substitute for a lot survey and no representation regarding the accuracy or completeness of the information shown is made. Purchasers are advised to verify the information shown on this diagram prior to commencing the design process by obtaining a lot survey from a registered surveyor. Refer to the Design Guidelines for more information.