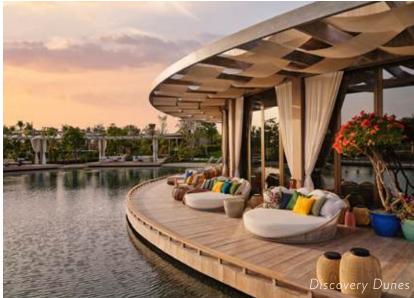

#### HIGHLIGHTED FEATURES

- 4 tennis courts
- 1 basketball court
- 1 batting cage
- 2 pickleball court
- 6 padel courts
- 1 soccer/football/ multipurpose pitch

Lake House: This experience center is nestled along the shore of the lake with sweeping views across the 11th hole of the Tom Fazio-designed golf course. Lake House is home to a signature, farm-to-table restaurant and bar with menu items based heavily on produce from the neighboring organic farm. Lake House provides members access to a variety of lake-focused recreational activities including swimming and paddleboarding. The spacious events lawn provides spaces for yoga classes, cinema nights, and communal firepits.