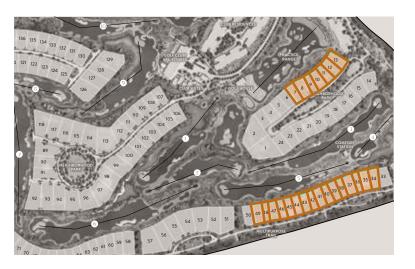

completeness of the information shown is made. Purchasers are advised to verify the information shown on this diagram prior to commencing the design process by obtaining a lot survey from a registered surveyor. Refer to the Design Guidelines for more information.

## LIFESTYLE ESTATE LAND PLOT B

| Plot Size Range (SQ M)  | 2,106 SQ M - 3,004 SQ M                                               |
|-------------------------|-----------------------------------------------------------------------|
| Plot Size Range (SQ FT) | 22,667 SQ FT - 32, 340 SQ FT                                          |
| Total Allowable GFA     | Up to 10,350 SQ FT                                                    |
| Villas That Fit         | 4 Villa Designs + Alternates<br>(Mirabel, Driftwood, Mākena, Chileno) |





#### LIFESTYLE ESTATE LAND PLOT B

SIZES FROM: 0.5 ACRE

This Lot Diagram is preliminary, based on the master plan linework and grading information, and remains subject to review and modification. This plan shall be considered for general guidance purposes only. All lot line dimensions are approximate. This plan is not a substitute for a lot survey and no representation regarding the accuracy or completeness of the information shown is made. Purchasers are advised to verify the information shown on this diagram prior to commencing the design process by obtaining a lot survey from a registered surveyor. Refer to the Design Guidelines for more information.

Luxury Developer Residences: The collection of clubhouse suites, luxury residences, and villas provide turnkey residential options c