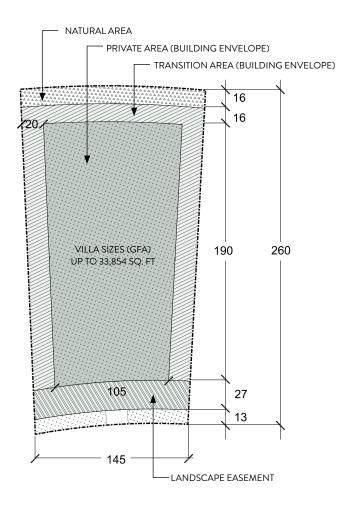

## CUSTOM ESTATE LAND PLOT

| Villas That Fit         | All 8 Villa Designs + Alternates |
|-------------------------|----------------------------------|
| Total Allowable GFA     | Up to 46% of Land Size           |
| Plot Size Range (SQ FT) | 36,746 SQ FT - 73, 119 SQ FT     |
| Plot Size Range (SQ M)  | 3,414 SQ M - 6,793 SQ M          |

#### CUSTOM ESTATE LAND PLOT

SIZES FROM: 0.8 ACRE

This Lot Diagram is preliminary, based on the master plan linework and grading information, and remains subject to review and modification. This plan shall be considered for general guidance purposes only. All lot line dimensions are approximate. This plan is not a substitute for a lot survey and no representation regarding the accuracy or completeness of the information shown is made. Purchasers are advised to verify the information shown on this diagram prior to commencing the design process by obtaining a lot survey from a registered surveyor. Refer to the Design Guidelines for more information.