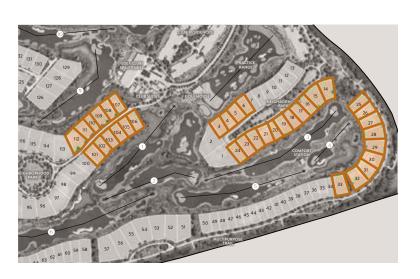

be considered for general guidance purposes only. All lot line dimensions are approximate. This plan is not a substitute for a lot survey and no representation regarding the accuracy or completeness of the information shown is made. Purchasers are advised to verify the information shown on this diagram prior to commencing the design process by obtaining a lot survey from a registered surveyor. Refer to the Design Guidelines for more information.

## LIFESTYLE ESTATE LAND PLOT A

| Plot Size Range (SQ M)  | 2,590 SQ M - 4,801 SQ M          |
|-------------------------|----------------------------------|
| Plot Size Range (SQ FT) | 27,878 SQ FT - 51, 681 SQ FT     |
| Total Allowable GFA     | Up to 15,000 SQ FT               |
| Villas That Fit         | All 8 Villa Designs + Alternates |





#### LIFESTYLE ESTATE LAND PLOT A

SIZES FROM: 0.6 ACRE

This Lot Diagram is preliminary, based on the master plan linework and grading information, and remains subject to review and modification. This plan shall be considered for general guidance purposes only. All lot line dimensions are approximate. This plan is not a substitute for a lot survey and no representation regarding the accuracy or completeness of the information shown is made. Purchasers are advised to verify the information shown on this diagram prior to commencing the design process by obtaining a lot survey from a registered surveyor. Refer to the Design Guidelines for more information.

## LIFESTYLE ESTATE LAND PLOT B

| Plot Size Range (SQ M)  | 2,106 SQ M - 3,004 SQ M                                               |