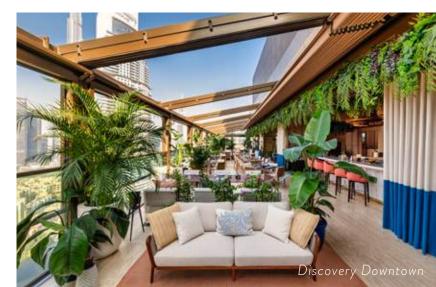

#### HIGHLIGHTED FEATURES

- Horse trail: 6,000m
- Bike trail: 6,050m

Discovery Downtown: Discovery Dunes' city club, Discovery Downtown, connects the main club community with Dubai's vibrant downtown, providing members with a luxurious private home base from which to explore the excitement and wonders of the city. Located on the 23rd floor of the Dubai Edition Hotel, Discovery Downtown is accessed by a private elevator and features an expansive terrace with sweeping views of the Burj Khalifa and Downtown Dubai. It includes a Discovery signature restaurant and lounge, a bar, private dining room, work pods, and an amazing indoor/outdoor terrace. It also offers a golf simulator which allows the club to host cinema screenings, as well.