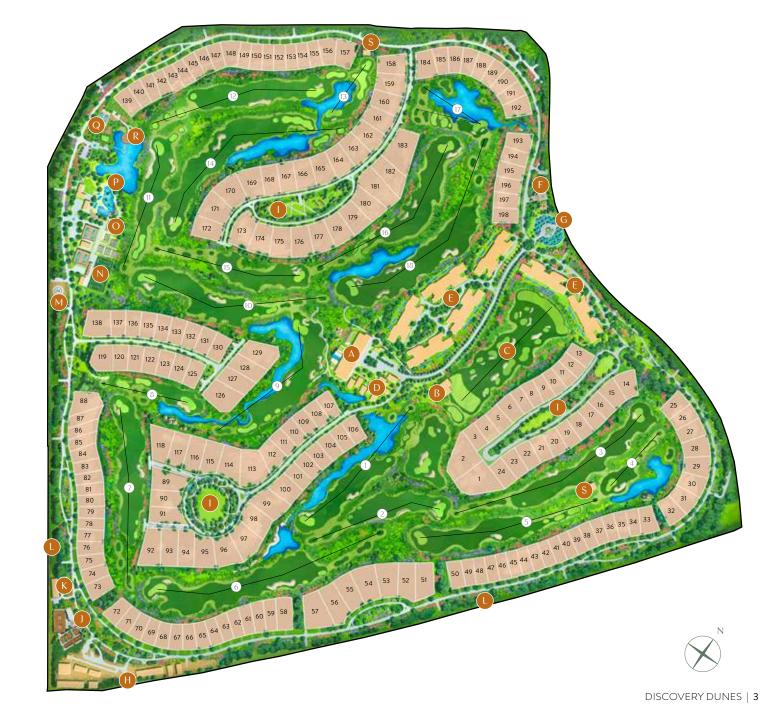

## SITE PLAN

- A Golf Club/Spa/Fitness
- **B** Golf House
- © Practice Range
- Club Suites
- Club Residences
- Sales Center
- **G** Entry
- Second Entry
- Neighborhood Park
- Equestrian Center

- Clinic
- Multipurpose Trail
- M Helipad
- N Sports Courts/Soccer
- Family/Kids' Club
- P Waterpark
- Organic Farm
- R Lake House
- S Comfort Station

Masterplans, illustrations and sections are "work in progress" which may periodically change as circumstances require and according to applicable government regulations and permits. Overall concepts may be used as general reference source, but specific details are not to be viewed as "set in stone."