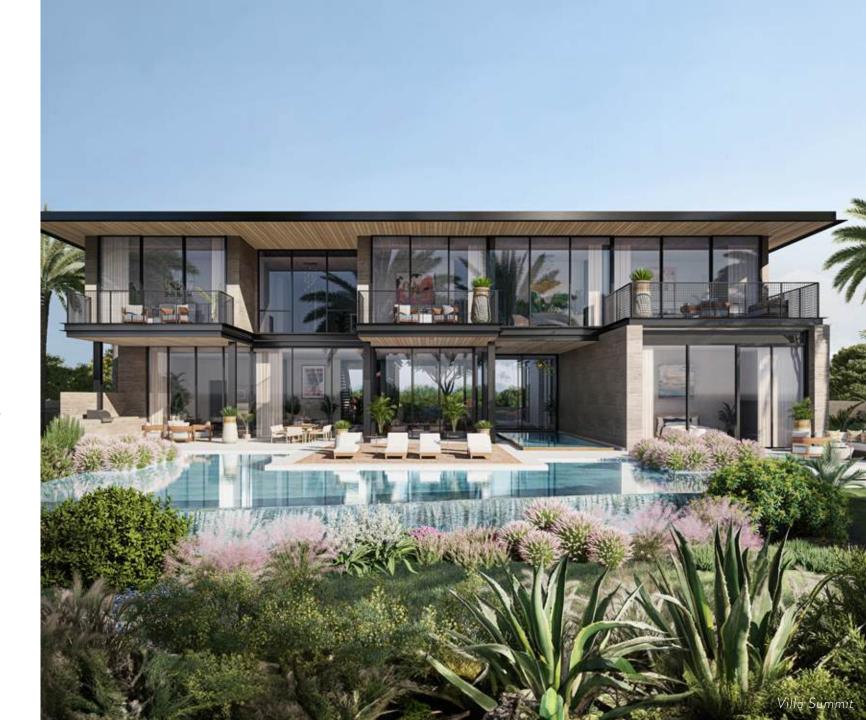

The smaller Lifestyle Estate Land Plots are designed to accommodate Dune Villas, a selection of convenient, turnkey luxury residences that range from 6,900 square feet to 10,300 square feet, while the larger land plots can accommodate Dune Villas up to 14,870 square feet. A collaboration between Discovery's global design partners, Olson Kundig and Killa Design, the villas offer elegant floor plans filled with natural light and beauty, comfortable, inviting spaces, and thoughtful modern luxuries. Paired with Discovery's Member and Resident Services, the villas provide easy, turnkey access to Discovery Dunes' unmatched lifestyle.