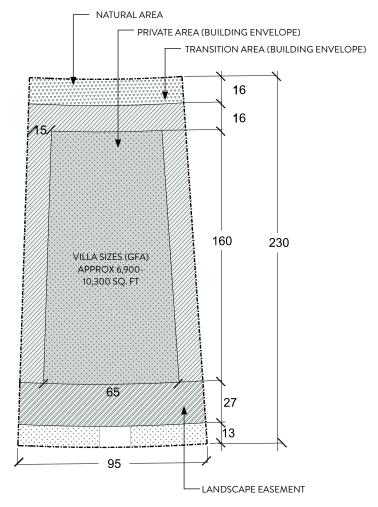

## LIFESTYLE ESTATE LAND PLOT B

| Plot Size Range (SQ M)  | 2,106 SQ M - 3,004 SQ M                                               |
|-------------------------|-----------------------------------------------------------------------|
| Plot Size Range (SQ FT) | 22,667 SQ FT - 32, 340 SQ FT                                          |
| Total Allowable GFA     | Up to 10,350 SQ FT                                                    |
| Villas That Fit         | 4 Villa Designs + Alternates<br>(Mirabel, Driftwood, Mākena, Chileno) |

#### LIFESTYLE ESTATE LAND PLOT B

SIZES FROM: 0.5 ACRE

This Lot Diagram is preliminary, based on the master plan linework and grading information, and remains subject to review and modification. This plan shall be considered for general guidance purposes only. All lot line dimensions are approximate. This plan is not a substitute for a lot survey and no representation regarding the accuracy or completeness of the information shown is made. Purchasers are advised to verify the information shown on this diagram prior to commencing the design process by obtaining a lot survey from a registered surveyor. Refer to the Design Guidelines for more information.