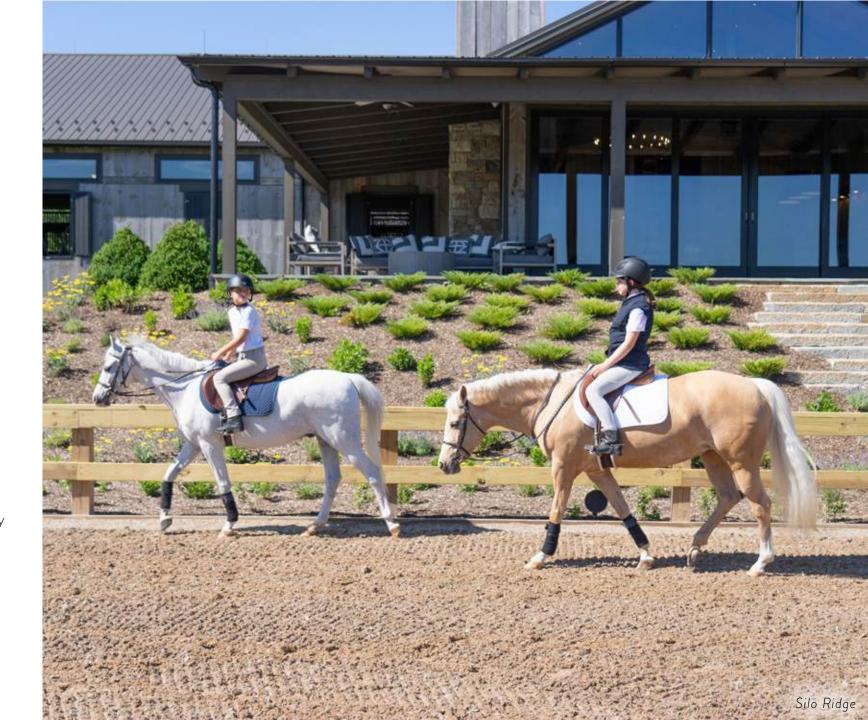

Equestrian Center: Building upon Dubai's heritage, the equestrian center will include horse-care facilities and elite training for both riders and horses. State-of-the-art stables will enable members to maintain their own horses. Clubowned horses will be available, as well. Discovery Dunes' equestrian center also will offer training in dressage, and hunter jumper activities. Guided and unguided rides will be available on community trails.