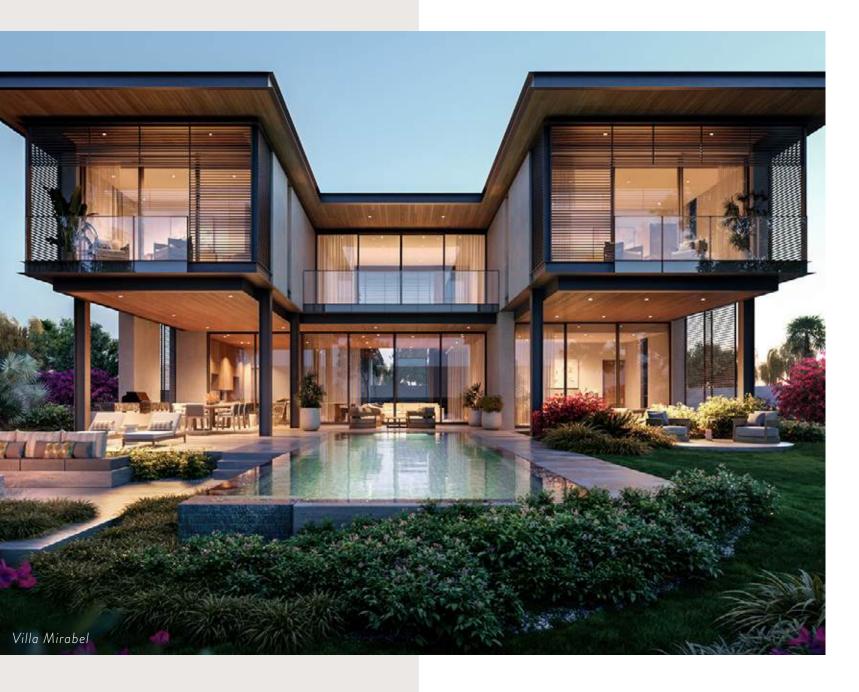

The smaller Lifestyle Estate Land Plots are designed to accommodate Dune Villas, a selection of convenient, turnkey luxury residences that range from 6,900 square feet to 10,300 square feet, while the larger land plots can accommodate Dune Villas up to 14,870 square feet. A collaboration between Discovery's global design partners, Olson Kundig and Killa Design, the villas offer elegant floor plans filled with natural light and beauty, comfortable, inviting spaces, and thoughtful modern luxuries. Paired with Discovery's Member and Resident Services, the villas provide easy, turnkey access to Discovery Dunes' unmatched lifestyle.