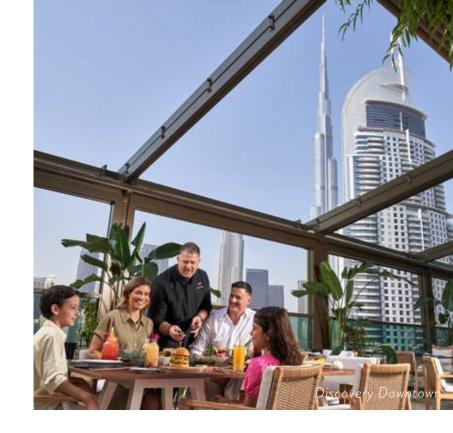

#### HIGHLIGHTED FEATURES

- Horse trail: 6,000m
- Bike trail: 6,050m

Discovery Downtown: Discovery Dunes' city club, Discovery Downtown, connects the main club community with Dubai's vibrant downtown, providing members with a luxurious private home base from which to explore the excitement and wonders of the city. Located on the 23rd floor of the Dubai Edition Hotel, Discovery Downtown is accessed by a private elevator and features an expansive terrace with sweeping views of the Burj Khalifa and Downtown Dubai. It includes a Discovery signature restaurant and lounge, a bar, private dining room, work pods, and an amazing indoor/outdoor terrace. It also offers a golf simulator which allows the club to host cinema screenings, as well.