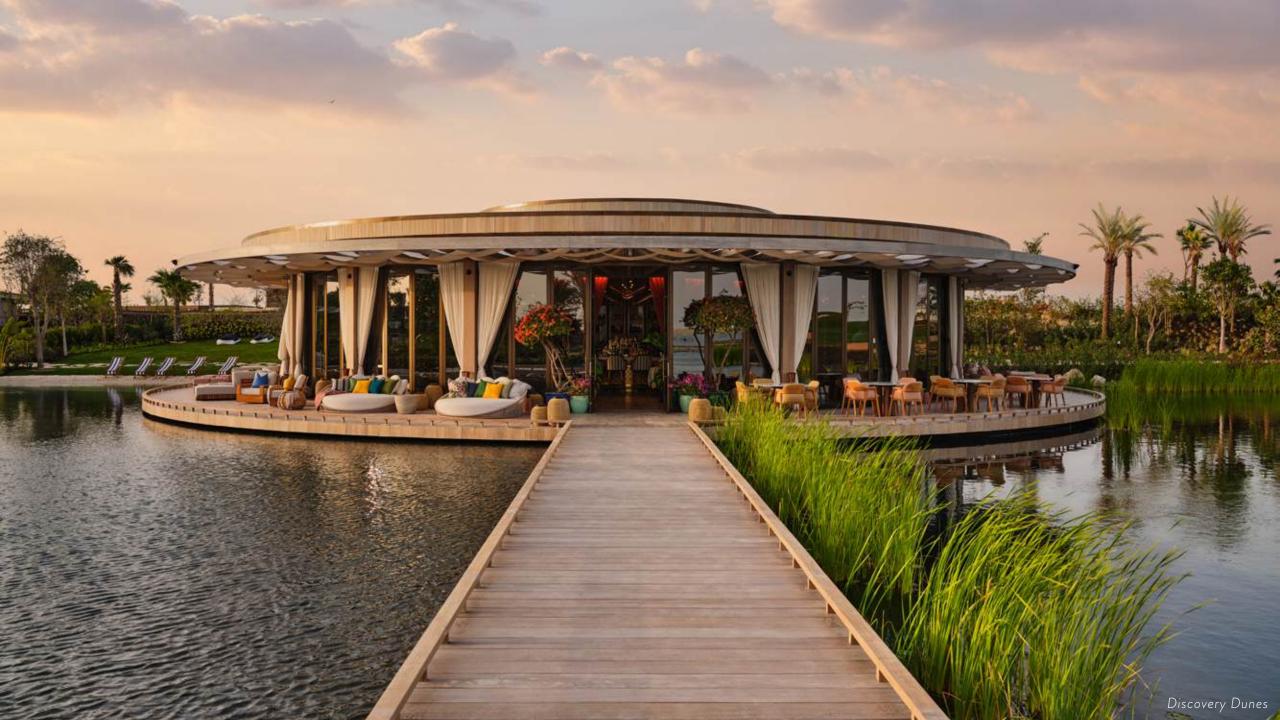

#### HIGHLIGHTED FEATURES

- 4 tennis courts
- 1 basketball court
- 1 batting cage
- 2 pickleball court
- 6 padel courts
- 1 soccer/football/ multipurpose pitch

Lake House: This experience center is nestled along the shore of the lake with sweeping views across the 11th hole of the Tom Fazio-designed golf course. Lake House is home to a signature, farm-to-table restaurant and bar with menu items based heavily on produce from the neighboring organic farm. Lake House provides members access to a variety of lake-focused recreational activities including swimming and paddleboarding. The spacious events lawn provides spaces for yoga classes, cinema nights, and communal firepits.