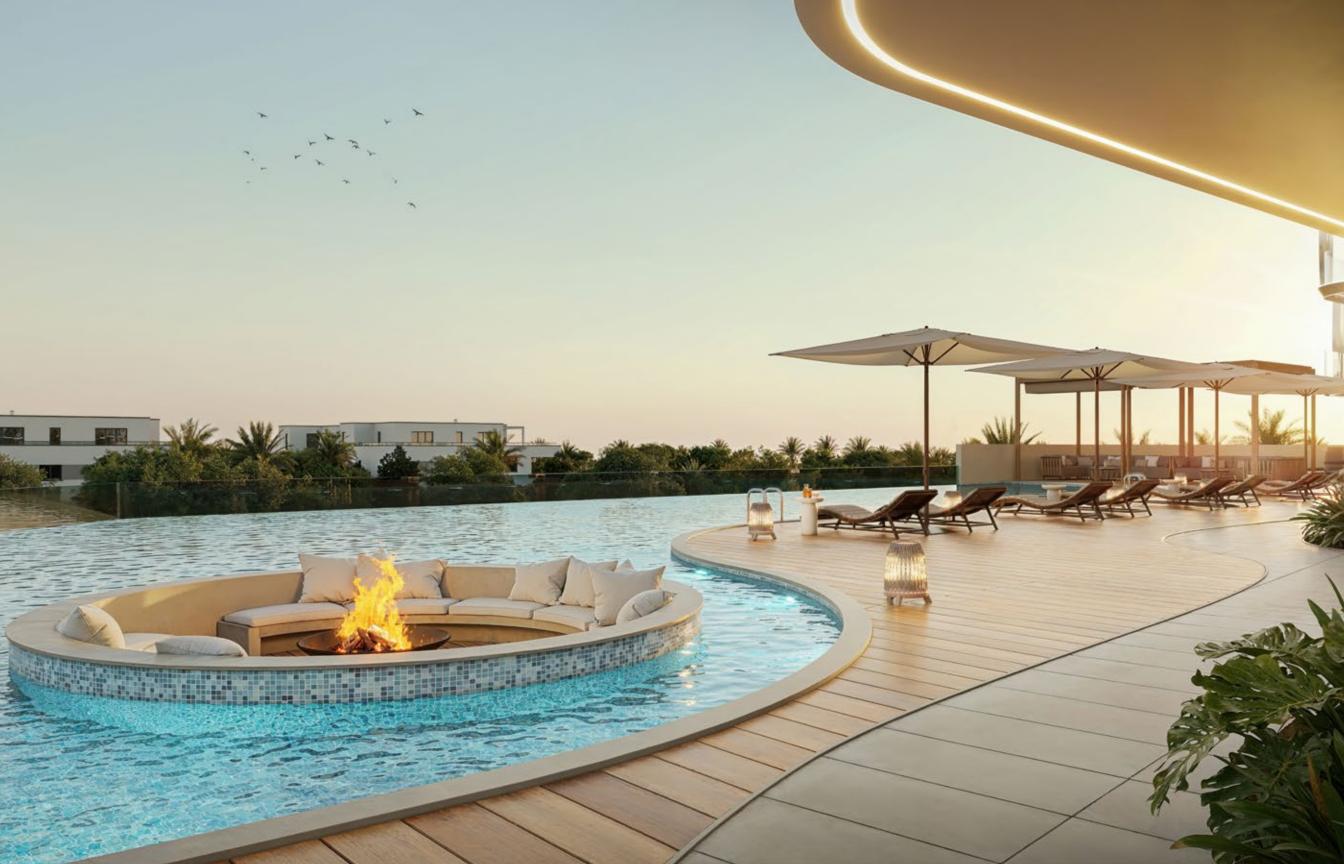

#### WHERE WATER MEETS WONDER

At Ocean Bay by SD, every water feature is designed to enhance your coastal lifestyle and provide the perfect escape from everyday routines. Private infinity pools create intimate sanctuaries where horizon meets home, while the expansive main pool serves as the community's centerpiece that transforms ordinary evenings into extraordinary gatherings.