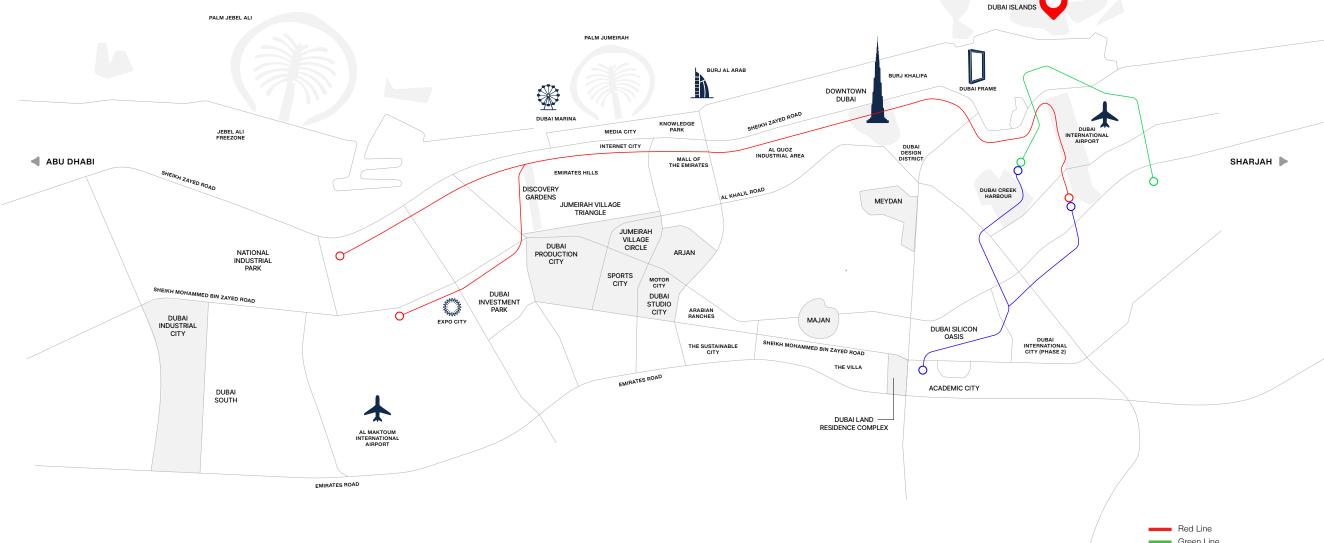

# SEAMLESS CONNECTED

Located on the exclusive Central Island of Dubai Islands, Ocean Bay by SD offers unmatched access to the city's most vibrant destinations. Whether your commuting to the heart of Downtown Dubai, heading to the airport, or escaping to the beach, every journey is effortlessly smooth.

**15 min** Deira City Centre Dubai Gold Souk Dubai Creek 20 min Dubai Airport Palm Jumeirah Burj Al Arab JBR The Walk **25 min** Downtown Dubai Burj Khalifa Dubai Mall Dubai Marina

#### PERFECTLY PLACED

From beachfront cafes and luxury retail to world-class healthcare and educational hubs, everything you need is just minutes away. Ocean Bay by SD isn>t just a home, it's a gateway to the best of Dubai.

Green Line Future Blue Line