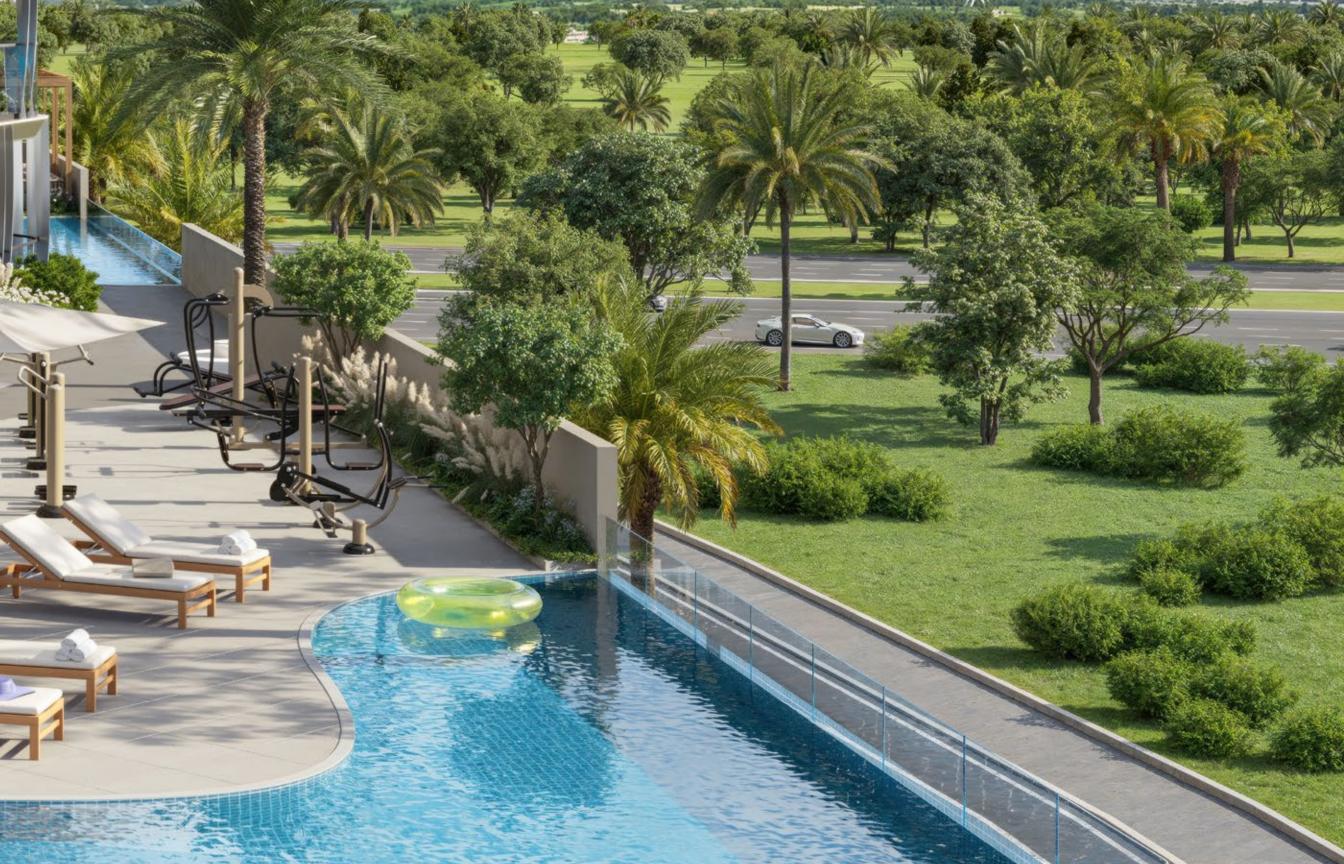

#### ELEVATING MIND, BODY, AND SOUL

Wellness takes center stage at Ocean Bay by SD, with serene spaces and state-of-the-art facilities designed to restore balance. From the well-equipped gym and open-air workout areas to the meditation nest, steam room, and zen garden, every detail supports a lifestyle of health, harmony, and holistic wellbeing.