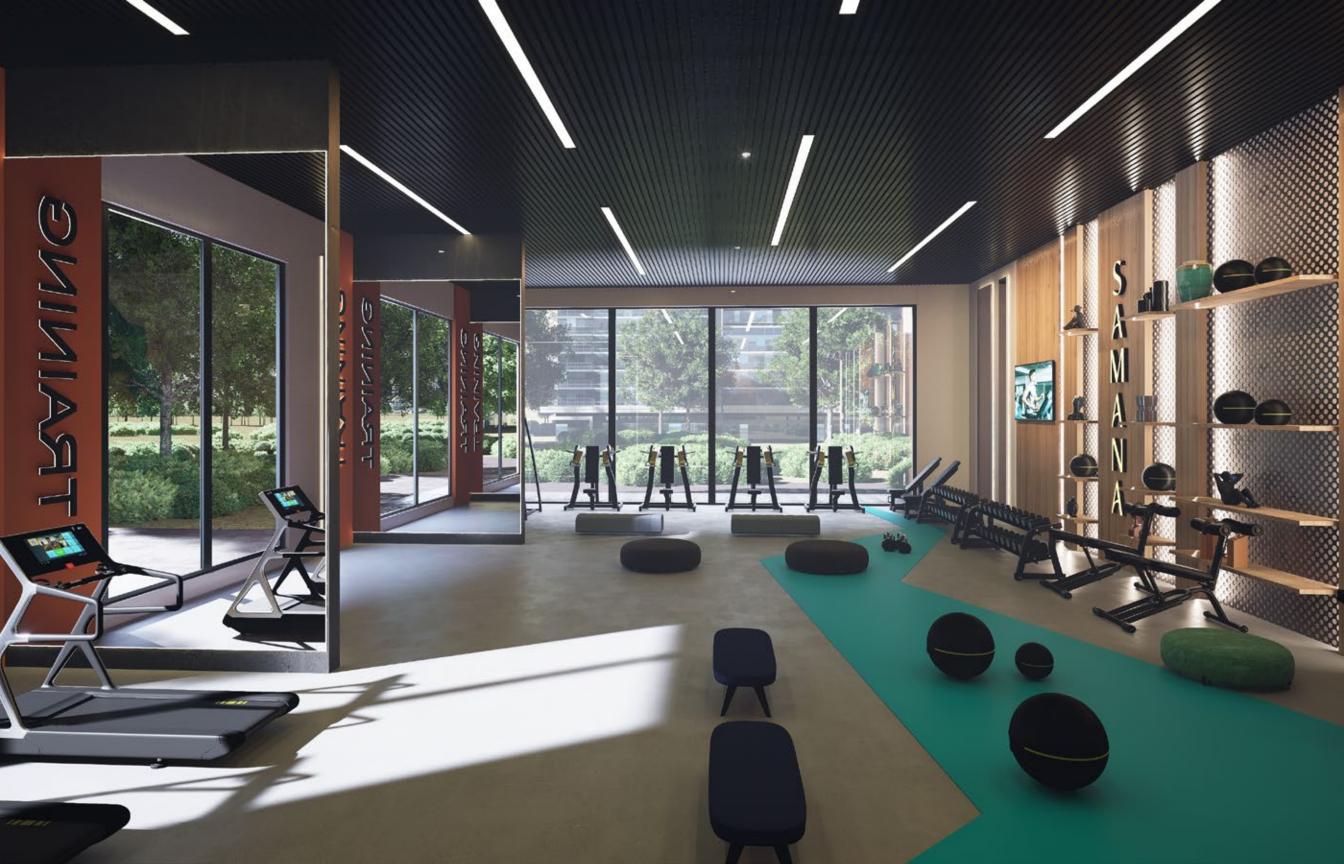

#### ELEVATING MIND, BODY, AND SOUL

Wellness takes center stage at Ocean Bay by SD, with serene spaces and state-of-the-art facilities designed to restore balance. From the well-equipped gym and open-air workout areas to the meditation nest, steam room, and zen garden, every detail supports a lifestyle of health, harmony, and holistic wellbeing.