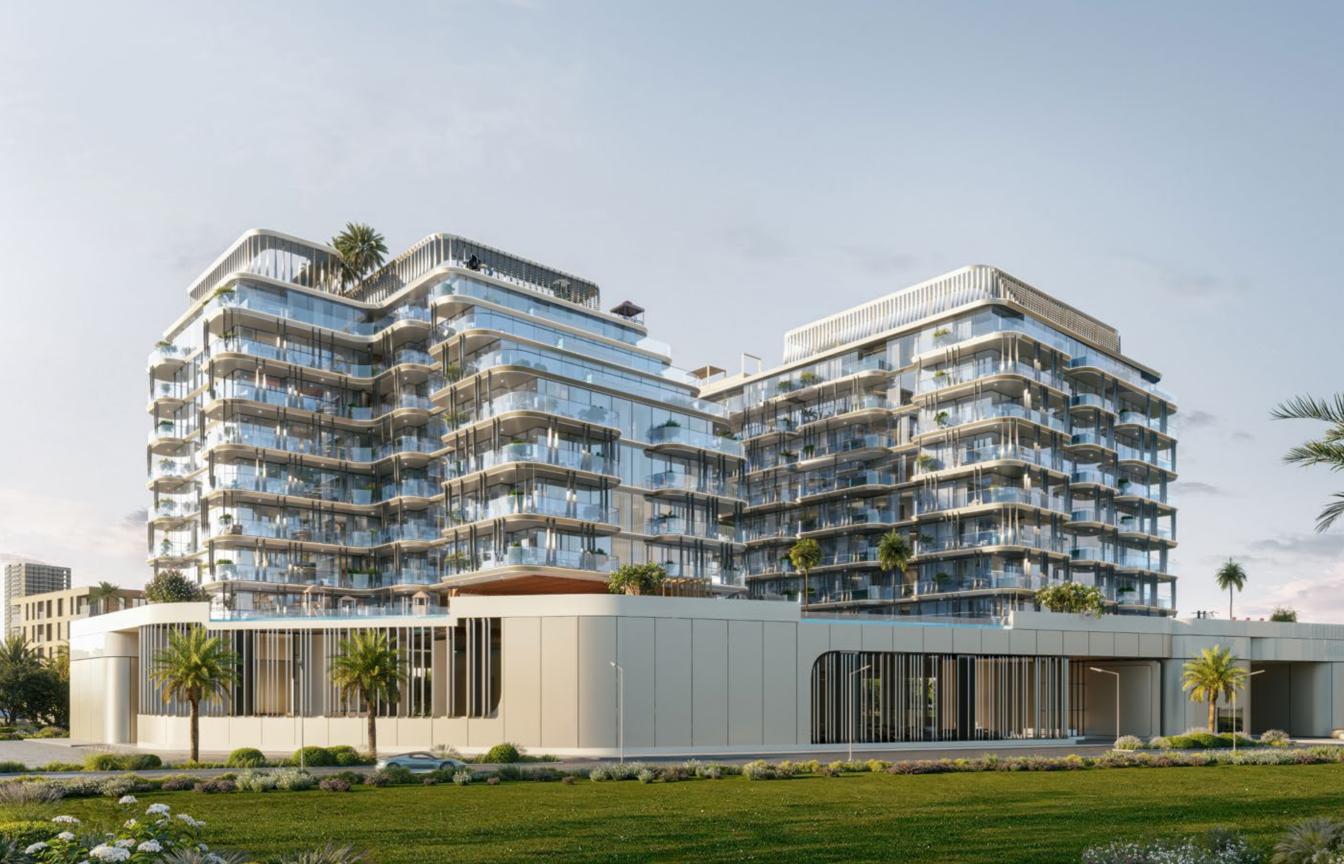

# SCULPTED BY SEA AND SKY

Rising majestically along the shoreline, Ocean Bay by SD celebrates contemporary elegance. This stunning project masterfully combines form and function, where sleek surfaces meet organic curves inspired by coastal elements. The building s silhouette gracefully complements the waterfront, every angle telling a story of sophisticated design.

## YOUR PERSONAL HAVEN OF STYLE

Every surface, every fixture, every detail at Ocean Bay by SD has been chosen to create harmony between form and function. Premium materials, carefully curated color palettes, and sophisticated finishes create spaces that feel both luxurious and welcoming. This is where luxury meets livability, creating spaces that adapt to your lifestyle while maintaining their timeless appeal.

# DESIGNING DREAMS INTO REALITY

The architecture of Ocean Bay by SD is a symphony of space, light, and flow. Every room is strategically positioned to maximize natural light and stunning water views, while the spacious layouts create a sense of endless possibility. High ceilings, ideal window placements, thoughtful proportions, and seamless indoor-outdoor transitions define every residence.