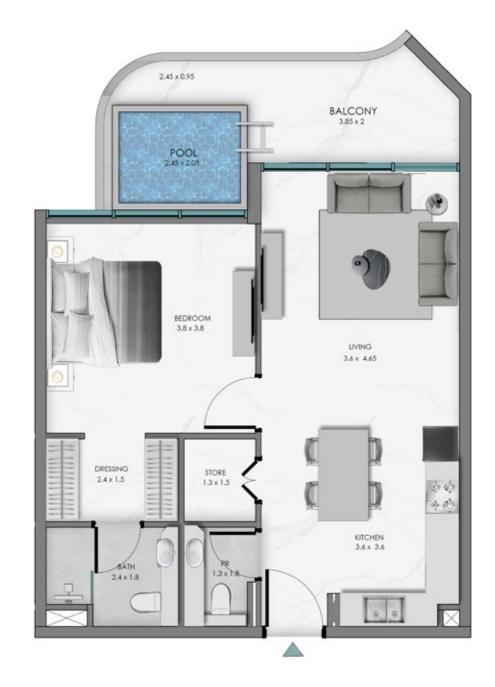

# TOWER A 2 BEDROOM WITH MAID + POOL

KEY SECTION

2ND-3RD FLOOR KEYPLAN UNIT - A 204, A 304

**KEY SECTION** 

2ND-3RD FLOOR KEYPLAN UNIT - A 205, A 305

**KEY SECTION** 

2.3 × 0.95 BALCONY 3.85 × 2 POOL 2.3 x 1.9 BEDROOM 3.8 × 3.8 LIVING 3.6 x 4.65 IIIII DRESSING STORE 1.3 x 1.5 2.4 x 1.5 60 403 KITCHEN 3.6 x 3.6 **PR** HIAR 13×18-2.4 x 1.8 **P** 

### TOWER A 2 BEDROOM WITH MAID + POOL

TOWER A 2 BEDROOM WITH MAID + POOL