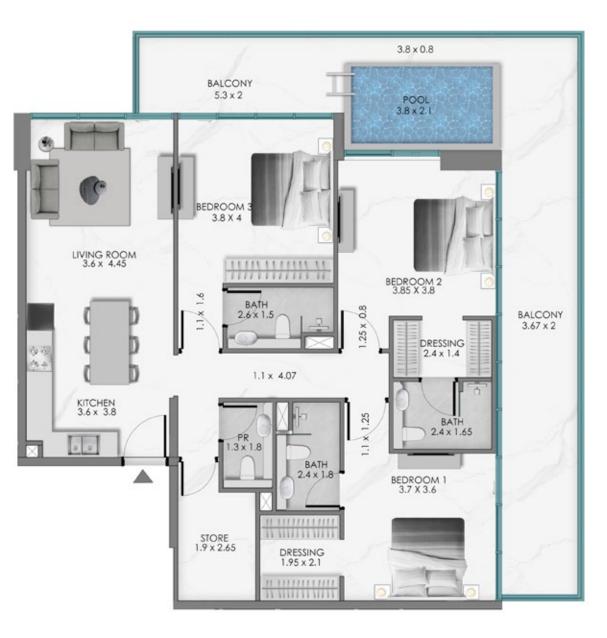

**KEY SECTION** 

 $3.8 \times 0.8$ BALCONY 5.3 x 2 POOL 3.8 x 2.1 BEDROOM : 3.8 X 4 LIVING ROOM 3.6 x 4.45 BEDROOM 2 3.85 X 3.8 1.6 BATH 1.25 x 0.8 1.1× 2.6 x 1.5 BALCONY 3.67 x 2 DRESSING 2.4 x 1.4 Nº TO 3.40 1.1 x 4.07 KITCHEN 3.6 x 3.8 1.1 × 1.25 BATH 2.4 x 1.65 PR 1.3 x 1.8 BATH 2.4 x 1.8 BEDROOM 1 3.7 X 3.6 STORE 1.9 x 2.65 DRESSING 1.95 x 2.1

### TOWER A 2 BEDROOM WITH MAID + POOL

TOWER A 2 BEDROOM WITH MAID + POOL