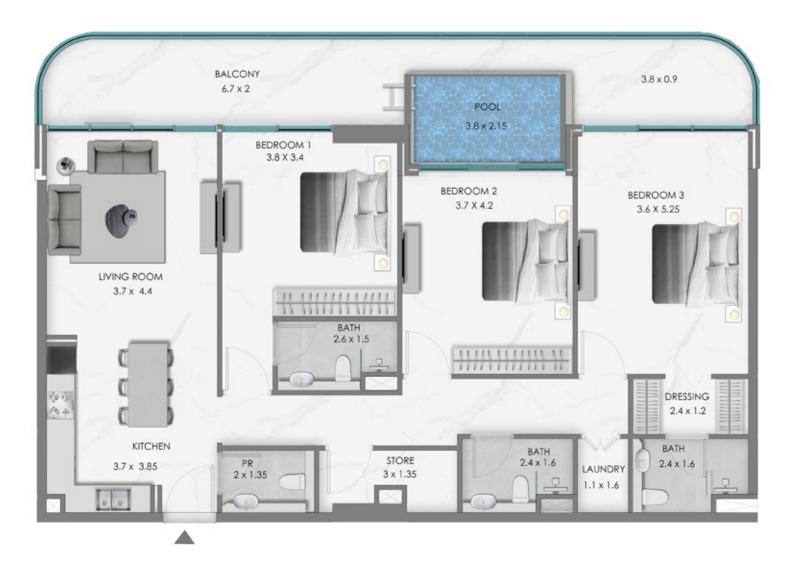

# **TOWER A** 4 BEDROOM + POOL (TYPE-1)

**KEY SECTION** 

6TH FLOOR KEYPLAN UNIT - A 606