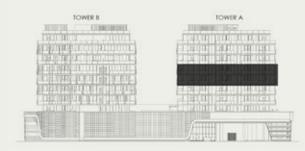

## TOWER A 2 BEDROOM WITH MAID + POOL

KEY SECTION

TOWER A 2 BEDROOM WITH MAID + POOL

**KEY SECTION** 

**KEY SECTION** 

**KEY SECTION** 

**KEY SECTION** 

TOWER B 2 BEDROOM WITH MAID + POOL

# TOWER A 2 BEDROOM WITH MAID + POOL

KEY SECTION

2ND-3RD FLOOR KEYPLAN UNIT - A 204, A 304

**KEY SECTION** 

2ND-3RD FLOOR KEYPLAN UNIT - A 205, A 305

**KEY SECTION** 

2.3 × 0.95 BALCONY 3.85 × 2 POOL 2.3 x 1.9 BEDROOM 3.8 × 3.8 LIVING 3.6 x 4.65 IIIII DRESSING STORE 1.3 x 1.5 2.4 x 1.5 60 403 KITCHEN 3.6 x 3.6 **PR** HIAR 13×18-2.4 x 1.8 **P** 

### TOWER A 2 BEDROOM WITH MAID + POOL

TOWER A 2 BEDROOM WITH MAID + POOL