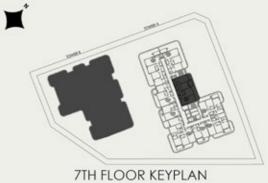

ORE /LAUNDRY + POOL



**KEY SECTION** 



UNIT - A 605



# **TOWER A** 4 BEDROOM + POOL (TYPE-1)



**KEY SECTION** 



6TH FLOOR KEYPLAN UNIT - A 606









### **TOWER A** 2 BEDROOM WITH MAID + POOL







## **TOWER A** 2 BEDROOM WITH MAID + POOL







# **TOWER B** 1 BEDROOM WITH STORE + POOL



**KEY SECTION** 





# **TOWER B** 1 BEDROOM WITH STORE + POOL



**KEY SECTION** 





#### TOWER B 3 BEDROOM WITH STORE /LAUNDRY + POOL





# **TOWER B** 2BEDROOM WITH STORE + POOL



**KEY SECTION** 





# **TOWER B** 3 BEDROOM WITH STORE + POOL







# **TOWER B** 1 BEDROOM WITH STORE + POOL







# **TOWER B** 2 BEDROOM WITH MAID + POOL







# **TOWER B** 2 BEDROOM WITH MAID + POOL







# 7<sup>th</sup> Floor

#### TOWER A 3 BEDROOM WITH STORE /LAUNDRY + POOL



KEY SECTION



UNIT - A701



# **TOWER A** 2 BEDROOM WITH STORE + POOL



KEY SECTION



UNIT - A702



#### TOWER A 3 BEDROOM WITH STORE /LAUNDRY + POOL



**KEY SECTION** 





# **TOWER A** 2 BEDROOM WITH STORE + POOL





7TH FLOOR KEYPLAN UNIT - A704



# TOWER A 1 BEDROOM WITH STORE + POOL



**KEY SECTION** 





# **TOWER A** 4 BEDROOM + POOL



**KEY SECTION** 



BALCONY 11.5 X 2 POOL 3.8 X 2.1 BEDROOM 2 3.8 X 4 BEDROOM 3 3.8 X 3.85 LIVING 2 X 10.3 11 HH/HH 3.6 X 4.45 BATH 2.6 X 1.5 DRESS 2.4 X 1.4 -**KITCHEN & DINING** 3.6 X 3.8 BATH P.R BATH 2.4 X 1.65 1.55 X 2.6 1.2 X 2.1 MASTER BEDROOM 3.7 X 3.6 DRESS 2.85 X 2.2 IL LIIIIIII BEDROOM 1 4.9 X 3.65 BATH 1.7 X 2.4

# **TOWER A** 1 BEDROOM WITH STORE + POOL







#### **TOWER A** 2 BEDROOM WITH MAID + POOL







# **TOWER A** 2 BEDROOM WITH