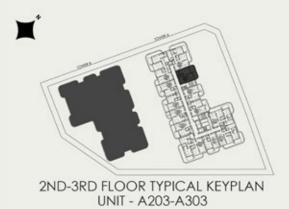

# TOWER A 2 BEDROOM WITH MAID + POOL

KEY SECTION

2ND-3RD FLOOR KEYPLAN UNIT - A 204, A 304

**KEY SECTION** 

2ND-3RD FLOOR KEYPLAN UNIT - A 205, A 305

**KEY SECTION** 

2.3 × 0.95 BALCONY 3.85 × 2 POOL 2.3 x 1.9 BEDROOM 3.8 × 3.8 LIVING 3.6 x 4.65 IIIII DRESSING STORE 1.3 x 1.5 2.4 x 1.5 60 403 KITCHEN 3.6 x 3.6 **PR** HIAR 13×18-2.4 x 1.8 **P** 