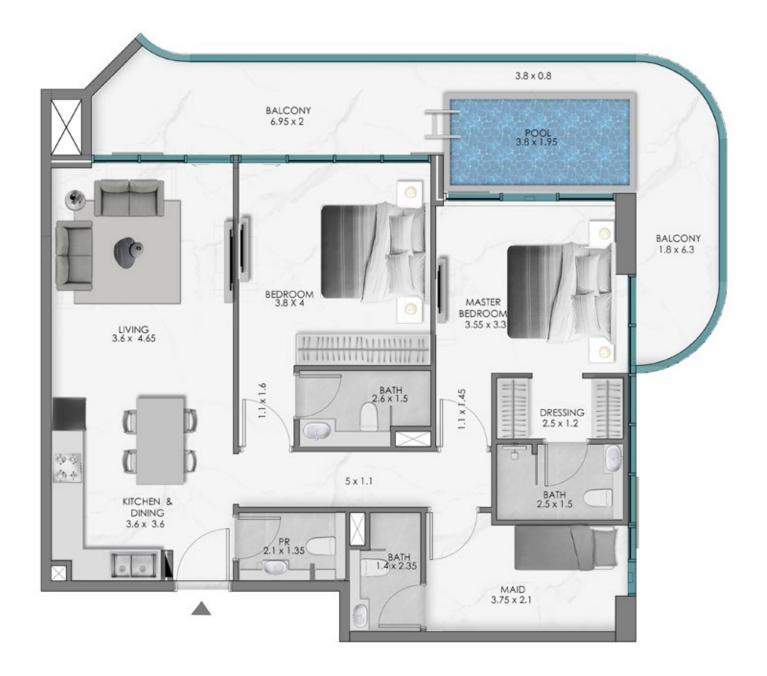

## TOWER A 2 BEDROOM WITH MAID + POOL

KEY SECTION

TOWER A 2 BEDROOM WITH MAID + POOL

**KEY SECTION** 

**KEY SECTION** 

**KEY SECTION** 

**KEY SECTION** 

TOWER B 2 BEDROOM WITH MAID + POOL

### TOWER A 2 BEDROOM WITH MAID + POOL

TOWER A 2 BEDROOM WITH MAID + POOL