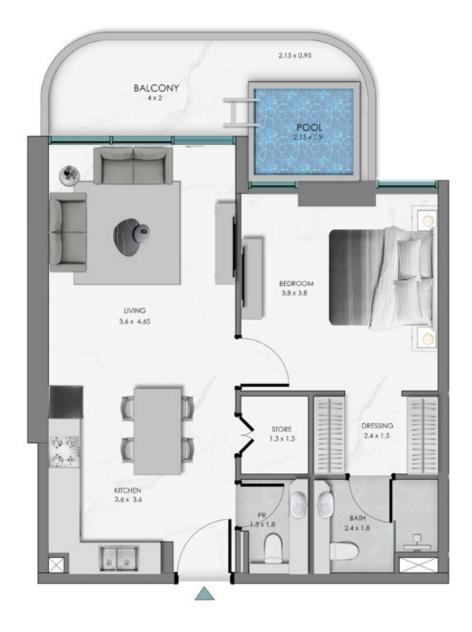

# TOWER A 2 BEDROOM WITH MAID + POOL

KEY SECTION

2ND-3RD FLOOR KEYPLAN UNIT - A 204, A 304

**KEY SECTION** 

2ND-3RD FLOOR KEYPLAN UNIT - A 205, A 305

**KEY SECTION** 

2.3 × 0.95 BALCONY 3.85 × 2 POOL 2.3 x 1.9 BEDROOM 3.8 × 3.8 LIVING 3.6 x 4.65 IIIII DRESSING STORE 1.3 x 1.5 2.4 x 1.5 60 403 KITCHEN 3.6 x 3.6 **PR** HIAR 13×18-2.4 x 1.8 **P** 

### TOWER A 2 BEDROOM WITH MAID + POOL

TOWER A 2 BEDROOM WITH MAID + POOL