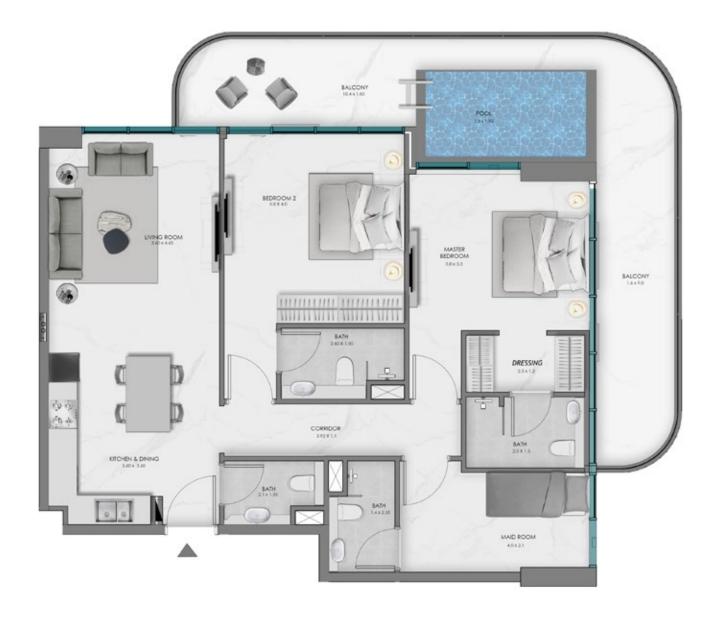

**KEY SECTION** 

 $3.8 \times 0.8$ BALCONY 5.3 x 2 POOL 3.8 x 2.1 BEDROOM : 3.8 X 4 LIVING ROOM 3.6 x 4.45 BEDROOM 2 3.85 X 3.8 1.6 BATH 1.25 x 0.8 1.1× 2.6 x 1.5 BALCONY 3.67 x 2 DRESSING 2.4 x 1.4 Nº TO 3.40 1.1 x 4.07 KITCHEN 3.6 x 3.8 1.1 × 1.25 BATH 2.4 x 1.65 PR 1.3 x 1.8 BATH 2.4 x 1.8 BEDROOM 1 3.7 X 3.6 STORE 1.9 x 2.65 DRESSING 1.95 x 2.1