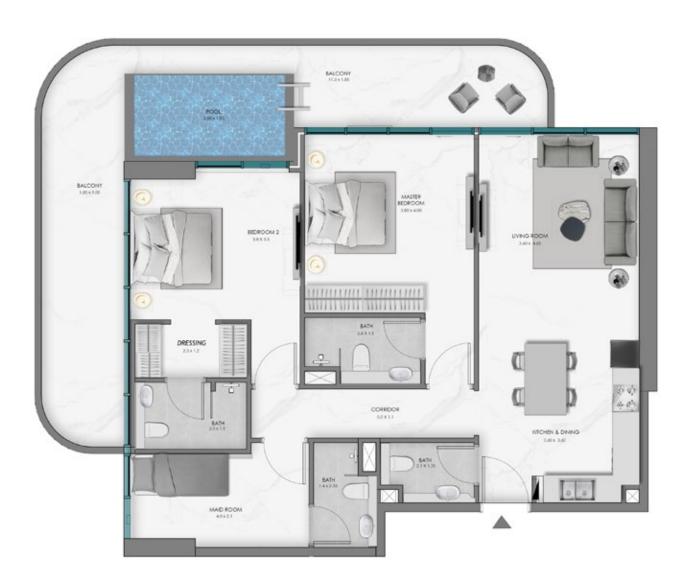

# **TOWER A** 4 BEDROOM + POOL

**KEY SECTION** 

BALCONY 11.5 X 2 POOL 3.8 X 2.1 BEDROOM 2 3.8 X 4 BEDROOM 3 3.8 X 3.85 LIVING 2 X 10.3 11 HH/HH 3.6 X 4.45 BATH 2.6 X 1.5 DRESS 2.4 X 1.4 -**KITCHEN & DINING** 3.6 X 3.8 BATH P.R BATH 2.4 X 1.65 1.55 X 2.6 1.2 X 2.1 MASTER BEDROOM 3.7 X 3.6 DRESS 2.85 X 2.2 IL LIIIIIII BEDROOM 1 4.9 X 3.65 BATH 1.7 X 2.4