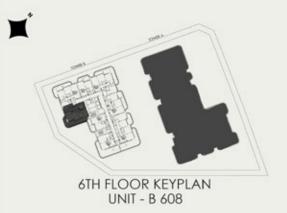

TOWER B 2 BEDROOM WITH MAID + POOL

**KEY SECTION** 

4th AND 5TH FLOOR TYPICAL KEYPLAN UNIT - B 409-B 509

6<sup>TH</sup> Floor