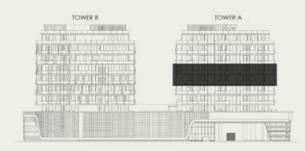

## TOWER A 2 BEDROOM WITH MAID + POOL

KEY SECTION

TOWER A 2 BEDROOM WITH MAID + POOL

**KEY SECTION** 

**KEY SECTION** 

**KEY SECTION** 

**KEY SECTION** 

TOWER B 2 BEDROOM WITH MAID + POOL

# TOWER A 2 BEDROOM WITH MAID + POOL

KEY SECTION

2ND-3RD FLOOR KEYPLAN UNIT - A 204, A 304

**KEY SECTION** 

2ND-3RD FLOOR KEYPLAN UNIT - A 205, A 305

**KEY SECTION** 

2.3 × 0.95 BALCONY 3.85 × 2 POOL 2.3 x 1.9 BEDROOM 3.8 × 3.8 LIVING 3.6 x 4.65 IIIII DRESSING STORE 1.3 x 1.5 2.4 x 1.5 60 403 KITCHEN 3.6 x 3.6 **PR** HIAR 13×18-2.4 x 1.8 **P** 

### TOWER A 2 BEDROOM WITH MAID + POOL

TOWER A 2 BEDROOM WITH MAID + POOL