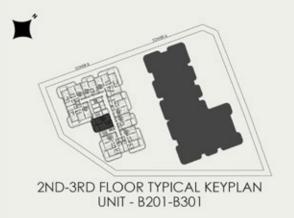

## TOWER B 2 BEDROOM WITH MAID + POOL

**KEY SECTION** 

2ND-3RD FLOOR KEYPLAN UNIT - B202, B302

TOWER B 2 BEDROOM WITH MAID + POOL

**KEY SECTION** 

2ND-3RD FLOOR KEYPLAN UNIT - B203, B303

**KEY SECTION** 

2ND-3RD FLOOR TYPICAL KEYPLAN UNIT - B205 - B305