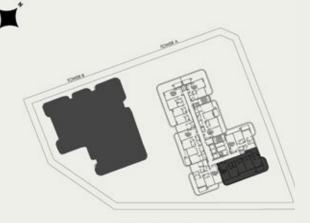

# TOWER A 2 BEDROOM WITH MAID + POOL

KEY SECTION

2ND-3RD FLOOR KEYPLAN UNIT - A 204, A 304

**KEY SECTION** 

2ND-3RD FLOOR KEYPLAN UNIT - A 205, A 305

**KEY SECTION** 

2.3 × 0.95 BALCONY 3.85 × 2 POOL 2.3 x 1.9 BEDROOM 3.8 × 3.8 LIVING 3.6 x 4.65 IIIII DRESSING STORE 1.3 x 1.5 2.4 x 1.5 60 403 KITCHEN 3.6 x 3.6 **PR** HIAR 13×18-2.4 x 1.8 **P** 

### TOWER A 2 BEDROOM WITH MAID + POOL

TOWER A 2 BEDROOM WITH MAID + POOL

## TOWER B 2 BEDROOM WITH MAID + POOL

**KEY SECTION** 

2ND-3RD FLOOR KEYPLAN UNIT - B202, B302

TOWER B 2 BEDROOM WITH MAID + POOL

**KEY SECTION** 

2ND-3RD FLOOR KEYPLAN UNIT - B203, B303

**KEY SECTION** 

2ND-3RD FLOOR TYPICAL KEYPLAN UNIT - B205 - B305