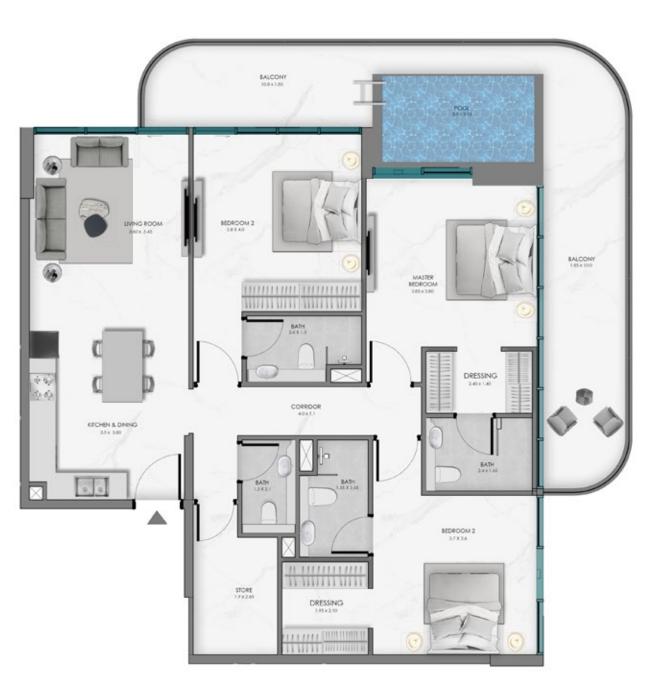

# TOWER A 2 BEDROOM WITH MAID + POOL

KEY SECTION

2ND-3RD FLOOR KEYPLAN UNIT - A 204, A 304

**KEY SECTION** 

2ND-3RD FLOOR KEYPLAN UNIT - A 205, A 305

**KEY SECTION** 

2.3 × 0.95 BALCONY 3.85 × 2 POOL 2.3 x 1.9 BEDROOM 3.8 × 3.8 LIVING 3.6 x 4.65 IIIII DRESSING STORE 1.3 x 1.5 2.4 x 1.5 60 403 KITCHEN 3.6 x 3.6 **PR** HIAR 13×18-2.4 x 1.8 **P** 

### TOWER A 2 BEDROOM WITH MAID + POOL

TOWER A 2 BEDROOM WITH MAID + POOL