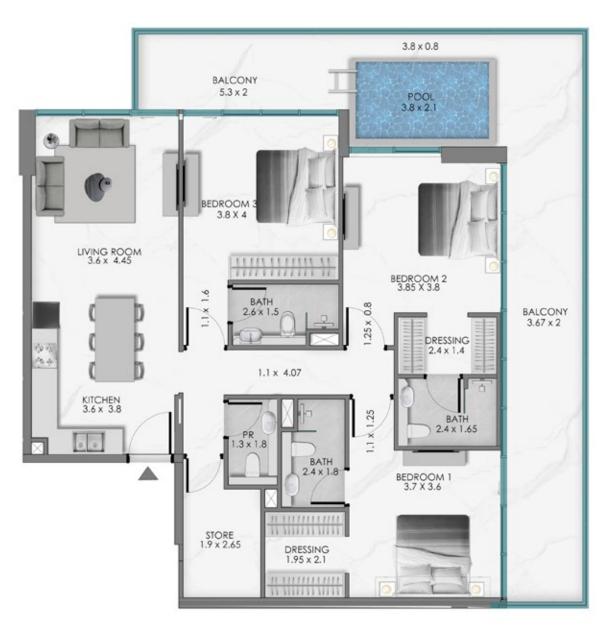

**KEY SECTION** 

 $3.8 \times 0.8$ BALCONY 5.3 x 2 POOL 3.8 x 2.1 BEDROOM : 3.8 X 4 LIVING ROOM 3.6 x 4.45 BEDROOM 2 3.85 X 3.8 1.6 BATH 1.25 x 0.8 1.1× 2.6 x 1.5 BALCONY 3.67 x 2 DRESSING 2.4 x 1.4 Nº TO 3.40 1.1 x 4.07 KITCHEN 3.6 x 3.8 1.1 × 1.25 BATH 2.4 x 1.65 PR 1.3 x 1.8 BATH 2.4 x 1.8 BEDROOM 1 3.7 X 3.6 STORE 1.9 x 2.65 DRESSING 1.95 x 2.1