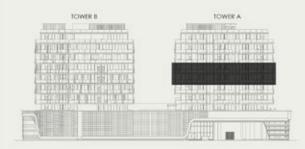

## TOWER A 2 BEDROOM WITH MAID + POOL

KEY SECTION

TOWER A 2 BEDROOM WITH MAID + POOL

**KEY SECTION** 

**KEY SECTION** 

**KEY SECTION** 

**KEY SECTION** 

TOWER B 2 BEDROOM WITH MAID + POOL

# TOWER A 2 BEDROOM WITH MAID + POOL

KEY SECTION

2ND-3RD FLOOR KEYPLAN UNIT - A 204, A 304

**KEY SECTION** 

2ND-3RD FLOOR KEYPLAN UNIT - A 205, A 305

**KEY SECTION** 

2.3 × 0.95 BALCONY 3.85 × 2 POOL 2.3 x 1.9 BEDROOM 3.8 × 3.8 LIVING 3.6 x 4.65 IIIII DRESSING STORE 1.3 x 1.5 2.4 x 1.5 60 403 KITCHEN 3.6 x 3.6 **PR** HIAR 13×18-2.4 x 1.8 **P** 

### TOWER A 2 BEDROOM WITH MAID + POOL

TOWER A 2 BEDROOM WITH MAID + POOL