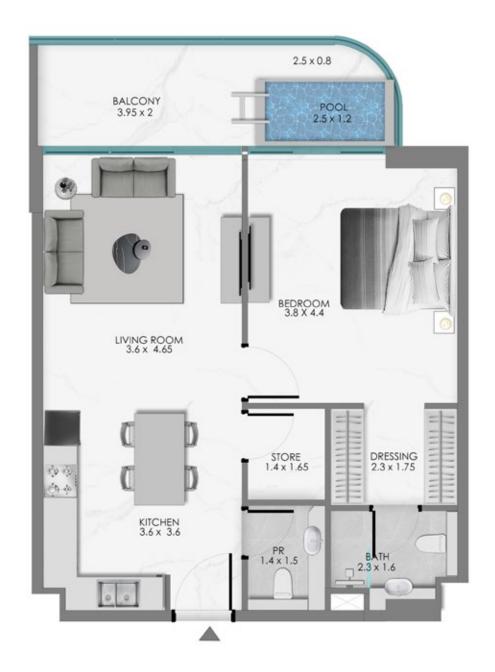

KEY SECTION** 





# **TOWER B** 1 BEDROOM WITH STORE + POOL



**KEY SECTION** 





#### TOWER B 3 BEDROOM WITH STORE /LAUNDRY + POOL





# **TOWER B** 2BEDROOM WITH STORE + POOL



**KEY SECTION** 





# **TOWER B** 3 BEDROOM WITH STORE + POOL







# **TOWER B** 1 BEDROOM WITH STORE + POOL







# **TOWER B** 2 BEDROOM WITH MAID + POOL







# **TOWER B** 2 BEDROOM WITH MAID + POOL







# 7<sup>th</sup> Floor

#### TOWER A 3 BEDROOM WITH STORE /LAUNDRY + POOL



KEY SECTION



UNIT - A701



# **TOWER A** 2 BEDROOM WITH STORE + POOL



KEY SECTION



UNIT - A702



#### TOWER A 3 BEDROOM WITH STORE /LAUNDRY + POOL



**KEY SECTION** 





# **TOWER A** 2 BEDROOM WITH STORE + POOL





7TH FLOOR KEYPLAN UNIT - A704



# TOWER A 1 BEDROOM WITH STORE + POOL



**KEY SECTION** 





# **TOWER A** 4 BEDROOM + POOL



**KEY SECTION** 



BALCONY 11.5 X 2 POOL 3.8 X 2.1 BEDROOM 2 3.8 X 4 BEDROOM 3 3.8 X 3.85 LIVING 2 X 10.3 11 HH/HH 3.6 X 4.45 BATH 2.6 X 1.5 DRESS 2.4 X 1.4 -**KITCHEN & DINING** 3.6 X 3.8 BATH P.R BATH 2.4 X 1.65 1.55 X 2.6 1.2 X 2.1 MASTER BEDROOM 3.7 X 3.6 DRESS 2.85 X 2.2 IL LIIIIIII BEDROOM 1 4.9 X 3.65 BATH 1.7 X 2.4

# **TOWER A** 1 BEDROOM WITH STORE + POOL







#### **TOWER A** 2 BEDROOM WITH MAID + POOL







# **TOWER A** 2 BEDROOM WITH MAID + POOL





7TH FLOOR KEYPLAN UNIT - A709



# **TOWER B** 1 BEDROOM WITH STORE + POOL







# TOWER B 3 BEDROOM WITH MAID + POOL







# **TOWER B** 2 BEDROOM WITH STORE + POOL



**KEY SECTION** 





# **TOWER B** 3 BEDROOM WITH STORE + POOL



**KEY SECTION** 





# **TOWER B** 1 BEDROOM WITH ST