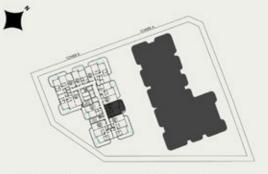

# TOWER A 2 BEDROOM WITH MAID + POOL

KEY SECTION

2ND-3RD FLOOR KEYPLAN UNIT - A 204, A 304

**KEY SECTION** 

2ND-3RD FLOOR KEYPLAN UNIT - A 205, A 305

**KEY SECTION** 

2.3 × 0.95 BALCONY 3.85 × 2 POOL 2.3 x 1.9 BEDROOM 3.8 × 3.8 LIVING 3.6 x 4.65 IIIII DRESSING STORE 1.3 x 1.5 2.4 x 1.5 60 403 KITCHEN 3.6 x 3.6 **PR** HIAR 13×18-2.4 x 1.8 **P** 

### TOWER A 2 BEDROOM WITH MAID + POOL

TOWER A 2 BEDROOM WITH MAID + POOL