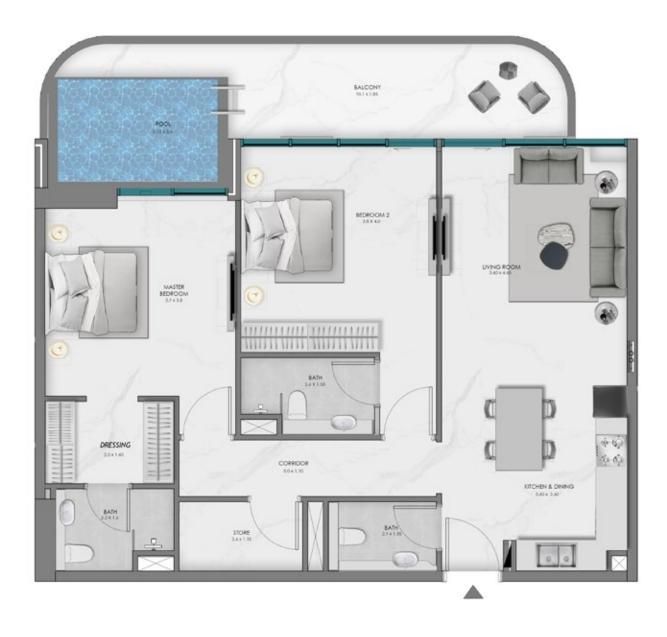

## TOWER A 2 BEDROOM WITH MAID + POOL

KEY SECTION

TOWER A 2 BEDROOM WITH MAID + POOL

**KEY SECTION** 

**KEY SECTION** 

**KEY SECTION** 

**KEY SECTION** 

TOWER B 2 BEDROOM WITH MAID + POOL

# TOWER A 2 BEDROOM WITH MAID + POOL

KEY SECTION

2ND-3RD FLOOR KEYPLAN UNIT - A 204, A 304

**KEY SECTION** 

2ND-3RD FLOOR KEYPLAN UNIT - A 205, A 305

**KEY SECTION** 

2.3 × 0.95 BALCONY 3.85 × 2 POOL 2.3 x 1.9 BEDROOM 3.8 × 3.8 LIVING 3.6 x 4.65 IIIII DRESSING STORE 1.3 x 1.5 2.4 x 1.5 60 403 KITCHEN 3.6 x 3.6 **PR** HIAR 13×18-2.4 x 1.8 **P** 

### TOWER A 2 BEDROOM WITH MAID + POOL

TOWER A 2 BEDROOM WITH MAID + POOL