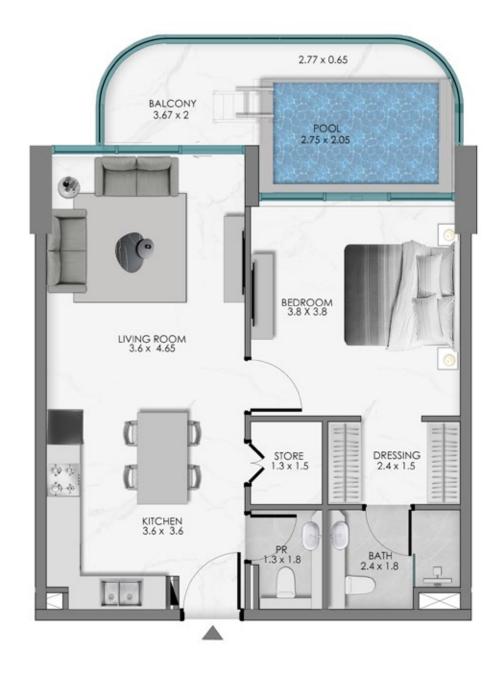

# **TOWER A** 2 BEDROOM WITH MAID + POOL

7TH FLOOR KEYPLAN UNIT - A709

# **TOWER B** 1 BEDROOM WITH STORE + POOL

**KEY SECTION** 

2.77 x 0.65 BALCONY 3.67 x 2 POOL 2.75 x 2.05 BEDROOM 3.8 X 3.8 LIVING ROOM 3.6 x 4.65 STORE 1.3 x 1.5 DRESSING 2.4 x 1.5 沙漠 00 KITCHEN 3.6 x 3.6 PR 1.3 x 1.8 BATH 2.4 x 1.8  $\triangle$ 