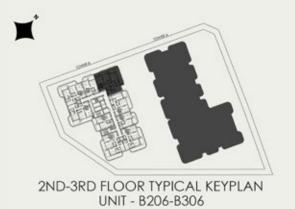

## TOWER B 2 BEDROOM WITH MAID + POOL

**KEY SECTION** 

2ND-3RD FLOOR KEYPLAN UNIT - B202, B302

TOWER B 2 BEDROOM WITH MAID + POOL

**KEY SECTION** 

2ND-3RD FLOOR KEYPLAN UNIT - B203, B303

**KEY SECTION** 

2ND-3RD FLOOR TYPICAL KEYPLAN UNIT - B205 - B305