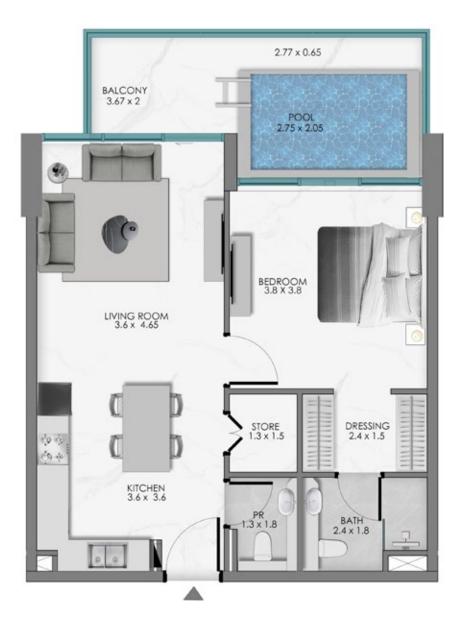

# **TOWER B** 1 BEDROOM WITH STORE + POOL

**KEY SECTION** 

2.77 x 0.65 BALCONY 3.67 x 2 POOL 2.75 x 2.05 BEDROOM 3.8 X 3.8 LIVING ROOM 3.6 x 4.65 STORE 1.3 x 1.5 DRESSING 2.4 x 1.5 沙漠 00 KITCHEN 3.6 x 3.6 PR 1.3 x 1.8 BATH 2.4 x 1.8  $\triangle$ 