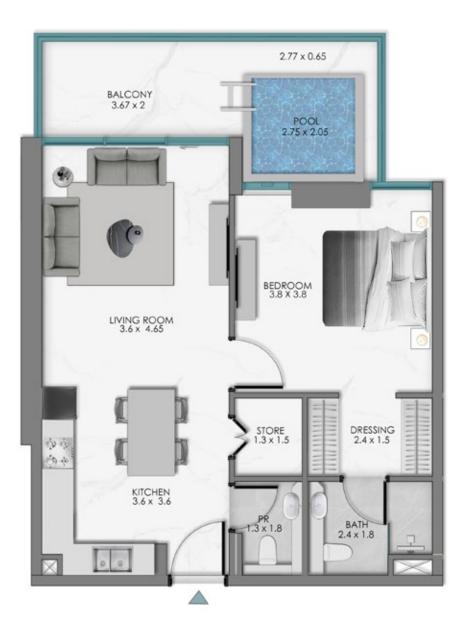

# **TOWER B** 1 BEDROOM WITH STORE + POOL

**KEY SECTION** 

2.77 x 0.65 BALCONY 3.67 x 2 POOL 2.75 x 2.05 BEDROOM 3.8 X 3.8 LIVING ROOM 3.6 x 4.65 STORE 1.3 x 1.5 DRESSING 2.4 x 1.5 沙漠 00 KITCHEN 3.6 x 3.6 PR 1.3 x 1.8 BATH 2.4 x 1.8  $\triangle$ 