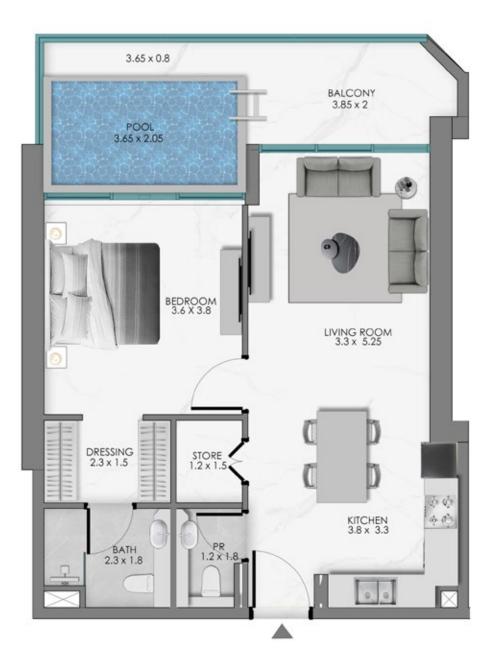

## TOWER A 2 BEDROOM WITH MAID + POOL

KEY SECTION

TOWER A 2 BEDROOM WITH MAID + POOL

**KEY SECTION** 

**KEY SECTION** 

**KEY SECTION** 

**KEY SECTION** 

TOWER B 2 BEDROOM WITH MAID + POOL

### TOWER A 2 BEDROOM WITH MAID + POOL

TOWER A 2 BEDROOM WITH MAID + POOL