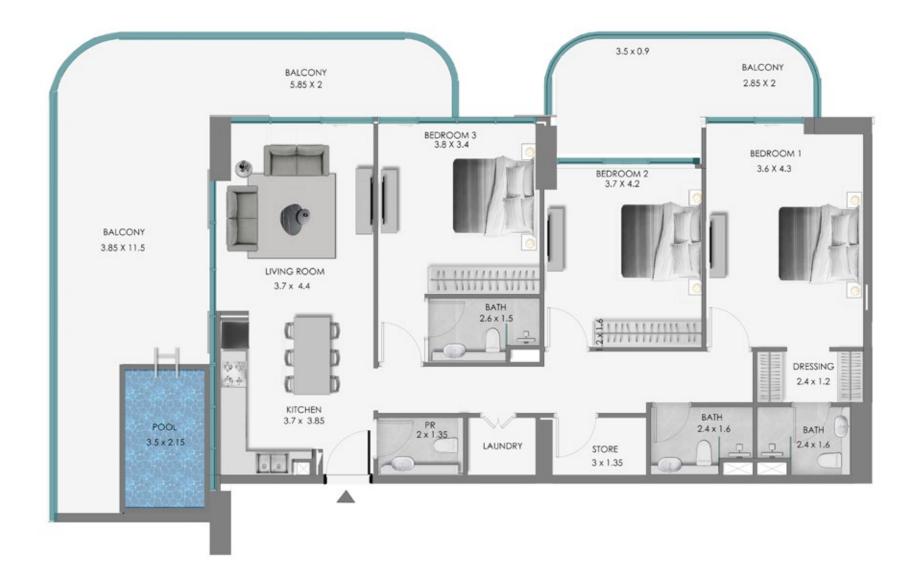

### TOWER A 3 BEDROOM WITH STORE /LAUNDRY + POOL

### TOWER A 3 BEDROOM WITH STORE /LAUNDRY + POOL

KEY SECTION

6TH FLOOR KEYPLAN UNIT - A 602

### TOWER A 3 BEDROOM WITH STORE /LAUNDRY + POOL

**KEY SECTION** 

6TH FLOOR KEYPLAN UNIT - A604

### TOWER A 3 BEDROOM WITH STORE /LAUNDRY + POOL

**KEY SECTION** 

UNIT - A 605

# **TOWER A** 4 BEDROOM + POOL (TYPE-1)

**KEY SECTION** 

6TH FLOOR KEYPLAN UNIT - A 606