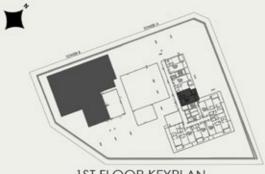

# TOWER A 2 BEDROOM WITH MAID + POOL

KEY SECTION

2ND-3RD FLOOR KEYPLAN UNIT - A 204, A 304

**KEY SECTION** 

2ND-3RD FLOOR KEYPLAN UNIT - A 205, A 305

**KEY SECTION** 

2.3 × 0.95 BALCONY 3.85 × 2 POOL 2.3 x 1.9 BEDROOM 3.8 × 3.8 LIVING 3.6 x 4.65 IIIII DRESSING STORE 1.3 x 1.5 2.4 x 1.5 60 403 KITCHEN 3.6 x 3.6 **PR** HIAR 13×18-2.4 x 1.8 **P** 