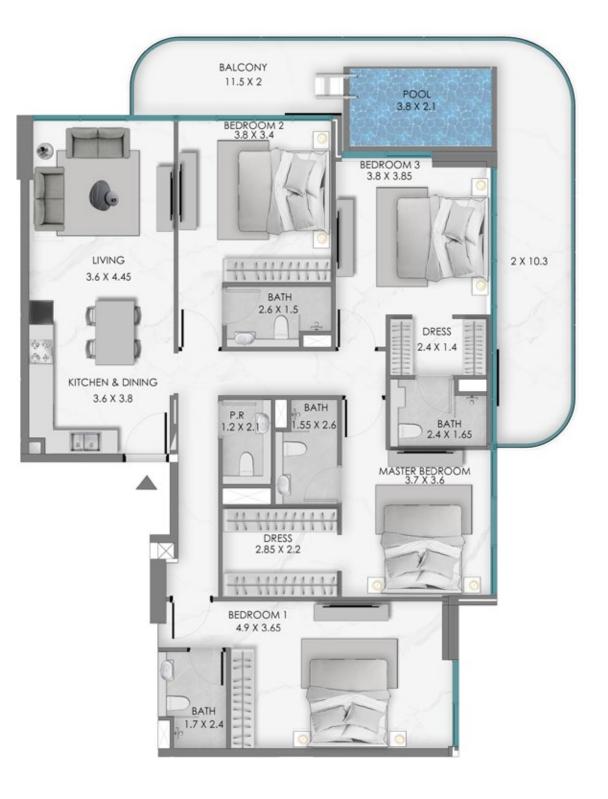

# **TOWER A** 4 BEDROOM + POOL (TYPE-1)

**KEY SECTION** 

6TH FLOOR KEYPLAN UNIT - A 606

# **TOWER A** 4 BEDROOM + POOL

**KEY SECTION** 

BALCONY 11.5 X 2 POOL 3.8 X 2.1 BEDROOM 2 3.8 X 4 BEDROOM 3 3.8 X 3.85 LIVING 2 X 10.3 11 HH/HH 3.6 X 4.45 BATH 2.6 X 1.5 DRESS 2.4 X 1.4 -**KITCHEN & DINING** 3.6 X 3.8 BATH P.R BATH 2.4 X 1.65 1.55 X 2.6 1.2 X 2.1 MASTER BEDROOM 3.7 X 3.6 DRESS 2.85 X 2.2 IL LIIIIIII BEDROOM 1 4.9 X 3.65 BATH 1.7 X 2.4