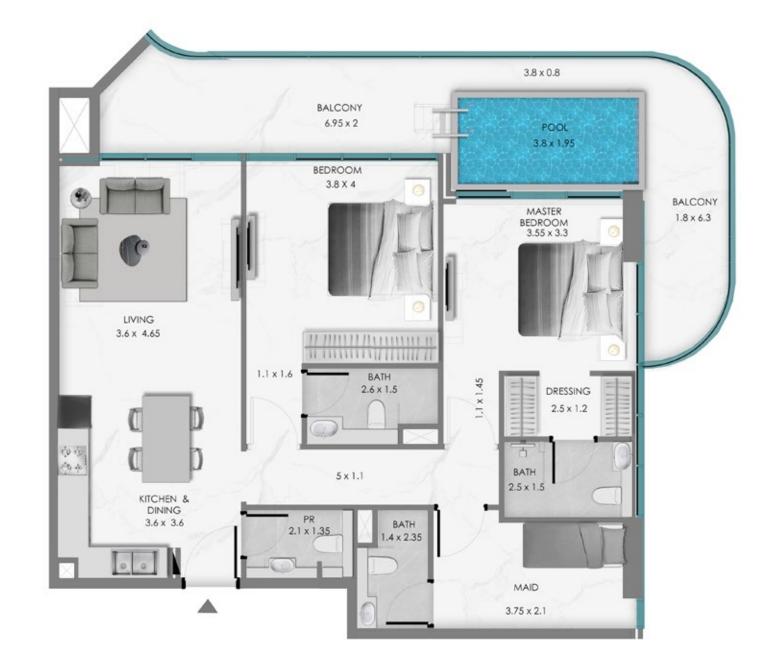

# **TOWER A** 4 BEDROOM + POOL (TYPE-1)

**KEY SECTION** 

6TH FLOOR KEYPLAN UNIT - A 606