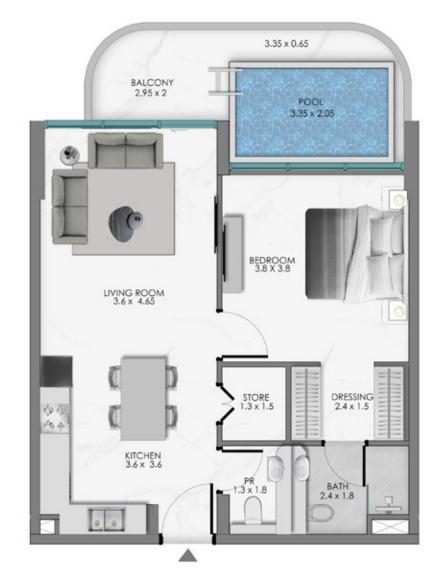

# TOWER A 2 BEDROOM WITH MAID + POOL

KEY SECTION

2ND-3RD FLOOR KEYPLAN UNIT - A 204, A 304

**KEY SECTION** 

2ND-3RD FLOOR KEYPLAN UNIT - A 205, A 305

**KEY SECTION** 

2.3 × 0.95 BALCONY 3.85 × 2 POOL 2.3 x 1.9 BEDROOM 3.8 × 3.8 LIVING 3.6 x 4.65 IIIII DRESSING STORE 1.3 x 1.5 2.4 x 1.5 60 403 KITCHEN 3.6 x 3.6 **PR** HIAR 13×18-2.4 x 1.8 **P** 

**KEY SECTION** 

 $3.8 \times 0.8$ BALCONY 5.3 x 2 POOL 3.8 x 2.1 BEDROOM : 3.8 X 4 LIVING ROOM 3.6 x 4.45 BEDROOM 2 3.85 X 3.8 1.6 BATH 1.25 x 0.8 1.1× 2.6 x 1.5 BALCONY 3.67 x 2 DRESSING 2.4 x 1.4 Nº TO 3.40 1.1 x 4.07 KITCHEN 3.6 x 3.8 1.1 × 1.25 BATH 2.4 x 1.65 PR 1.3 x 1.8 BATH 2.4 x 1.8 BEDROOM 1 3.7 X 3.6 STORE 1.9 x 2.65 DRESSING 1.95 x 2.1

### TOWER A 2 BEDROOM WITH MAID + POOL

TOWER A 2 BEDROOM WITH MAID + POOL