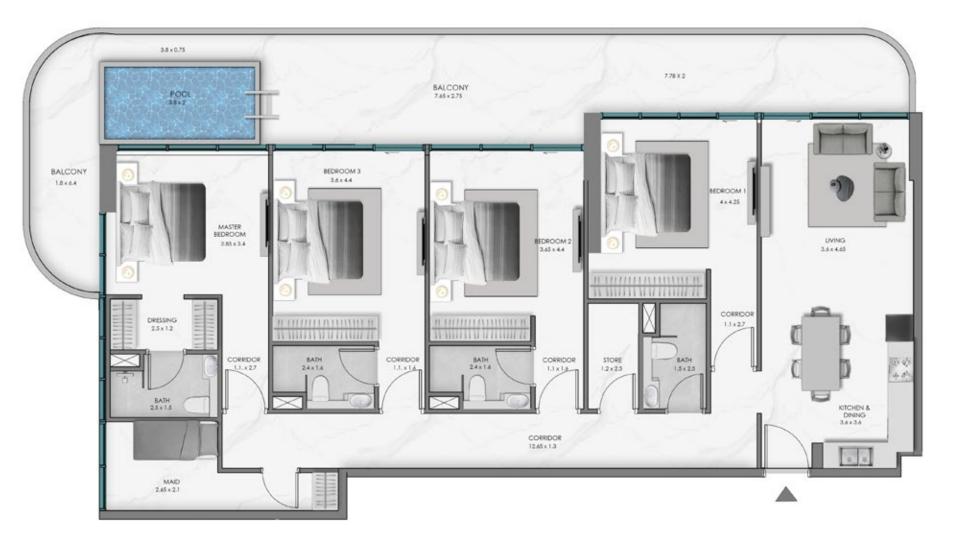

# **TOWER A** 4 BEDROOM + POOL

**KEY SECTION** 

BALCONY 11.5 X 2 POOL 3.8 X 2.1 BEDROOM 2 3.8 X 4 BEDROOM 3 3.8 X 3.85 LIVING 2 X 10.3 11 HH/HH 3.6 X 4.45 BATH 2.6 X 1.5 DRESS 2.4 X 1.4 -**KITCHEN & DINING** 3.6 X 3.8 BATH P.R BATH 2.4 X 1.65 1.55 X 2.6 1.2 X 2.1 MASTER BEDROOM 3.7 X 3.6 DRESS 2.85 X 2.2 IL LIIIIIII BEDROOM 1 4.9 X 3.65 BATH 1.7 X 2.4