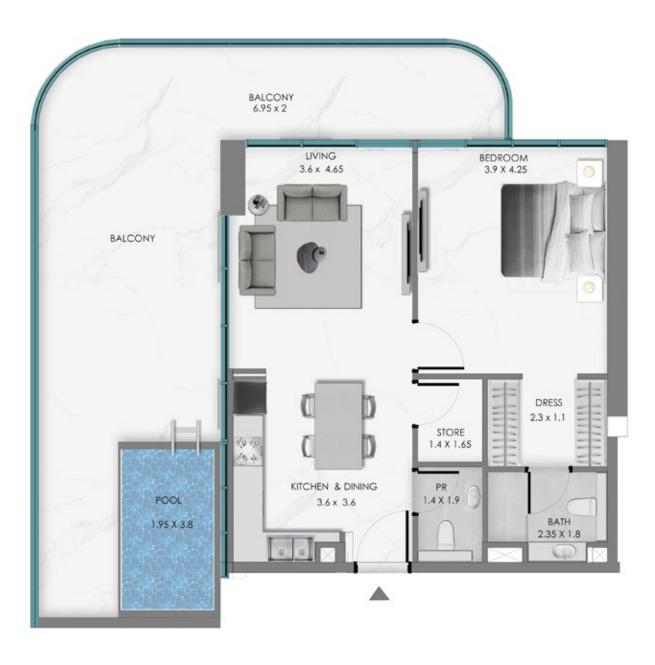

D + POOL



**KEY SECTION** 



4th AND 5TH FLOOR TYPICAL KEYPLAN UNIT - B 409-B 509



6<sup>TH</sup> Floor

### TOWER A 3 BEDROOM WITH STORE /LAUNDRY + POOL







### TOWER A 3 BEDROOM WITH STORE /LAUNDRY + POOL



KEY SECTION



6TH FLOOR KEYPLAN UNIT - A 602









### TOWER A 3 BEDROOM WITH STORE /LAUNDRY + POOL



**KEY SECTION** 



6TH FLOOR KEYPLAN UNIT - A604



### TOWER A 3 BEDROOM WITH STORE /LAUNDRY + POOL



**KEY SECTION** 



UNIT - A 605



# **TOWER A** 4 BEDROOM + POOL (TYPE-1)



**KEY SECTION** 



6TH FLOOR KEYPLAN UNIT - A 606









### **TOWER A** 2 BEDROOM WITH MAID + POOL







## **TOWER A** 2 BEDROOM WITH MAID + POOL







# **TOWER B** 1 BEDROOM WITH STORE + POOL



**KEY SECTION** 





# **TOWER B** 1 BEDROOM WITH STORE + POOL



**KEY SECTION** 





#### TOWER B 3 BEDROOM WITH STORE /LAUNDRY + POOL





# **TOWER B** 2BEDROOM WITH STORE + POOL



**KEY SECTION** 





# **TOWER B** 3 BEDROOM WITH STORE + POOL







# **TOWER B** 1 BEDROOM WITH STORE + POOL







# **TOWER B** 2 BEDROOM WITH MAID + POOL







# **TOWER B** 2 BEDROOM WITH MAID + POOL







# 7<sup>th</sup> Floor

#### TOWER A 3 BEDROOM WITH STORE /LAUNDRY + POOL



KEY SECTION



UNIT - A701



# **TOWER A** 2 BEDROOM WITH STORE + POOL



KEY SECTION



UNIT - A702



#### TOWER A 3 BEDROOM WITH STORE /LAUNDRY + POOL



**KEY SECTION** 





# **TOWER A** 2 BEDROOM WITH STORE + POOL





7TH FLOOR KEYPLAN UNIT - A704



# TOWER A 1 BEDROOM WITH STORE + POOL



**KEY SECTION** 





# **TOWER A** 4 BEDROOM + POOL



**KEY SECTION** 



BALCONY 11.5 X 2 POOL 3.8 X 2