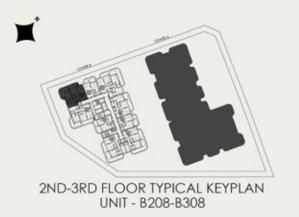

## TOWER B 2 BEDROOM WITH MAID + POOL

**KEY SECTION** 

2ND-3RD FLOOR KEYPLAN UNIT - B202, B302

TOWER B 2 BEDROOM WITH MAID + POOL

**KEY SECTION** 

2ND-3RD FLOOR KEYPLAN UNIT - B203, B303

**KEY SECTION** 

2ND-3RD FLOOR TYPICAL KEYPLAN UNIT - B205 - B305