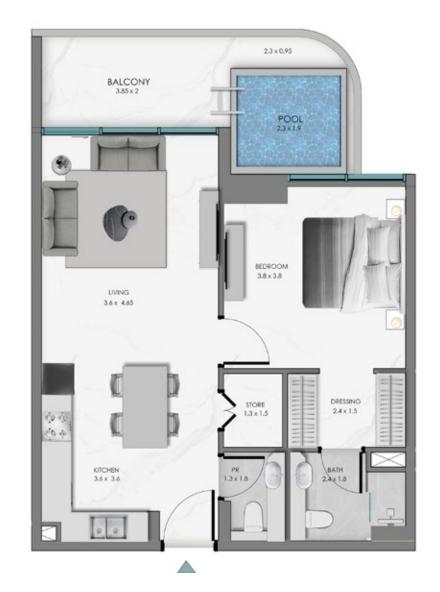

# TOWER A 2 BEDROOM WITH MAID + POOL

KEY SECTION

2ND-3RD FLOOR KEYPLAN UNIT - A 204, A 304

**KEY SECTION** 

2ND-3RD FLOOR KEYPLAN UNIT - A 205, A 305

**KEY SECTION** 

2.3 × 0.95 BALCONY 3.85 × 2 POOL 2.3 x 1.9 BEDROOM 3.8 × 3.8 LIVING 3.6 x 4.65 IIIII DRESSING STORE 1.3 x 1.5 2.4 x 1.5 60 403 KITCHEN 3.6 x 3.6 **PR** HIAR 13×18-2.4 x 1.8 **P** 

### TOWER A 2 BEDROOM WITH MAID + POOL

TOWER A 2 BEDROOM WITH MAID + POOL