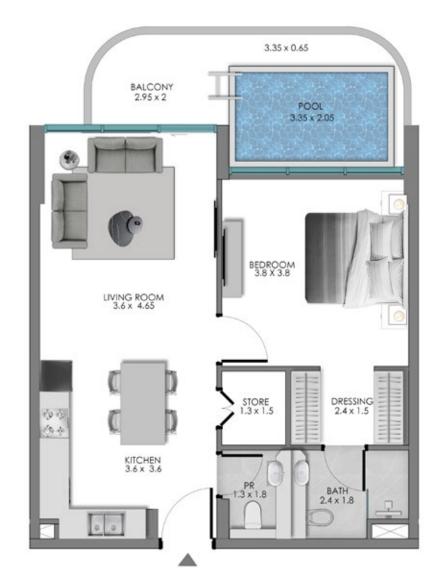

# TOWER A 2 BEDROOM WITH MAID + POOL

KEY SECTION

2ND-3RD FLOOR KEYPLAN UNIT - A 204, A 304

**KEY SECTION** 

2ND-3RD FLOOR KEYPLAN UNIT - A 205, A 305

**KEY SECTION** 

2.3 × 0.95 BALCONY 3.85 × 2 POOL 2.3 x 1.9 BEDROOM 3.8 × 3.8 LIVING 3.6 x 4.65 IIIII DRESSING STORE 1.3 x 1.5 2.4 x 1.5 60 403 KITCHEN 3.6 x 3.6 **PR** HIAR 13×18-2.4 x 1.8 **P** 