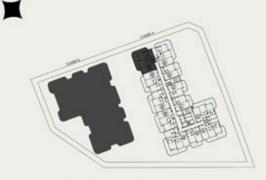

# TOWER A 2 BEDROOM WITH MAID + POOL

KEY SECTION

2ND-3RD FLOOR KEYPLAN UNIT - A 204, A 304

**KEY SECTION** 

2ND-3RD FLOOR KEYPLAN UNIT - A 205, A 305

**KEY SECTION** 

2.3 × 0.95 BALCONY 3.85 × 2 POOL 2.3 x 1.9 BEDROOM 3.8 × 3.8 LIVING 3.6 x 4.65 IIIII DRESSING STORE 1.3 x 1.5 2.4 x 1.5 60 403 KITCHEN 3.6 x 3.6 **PR** HIAR 13×18-2.4 x 1.8 **P** 