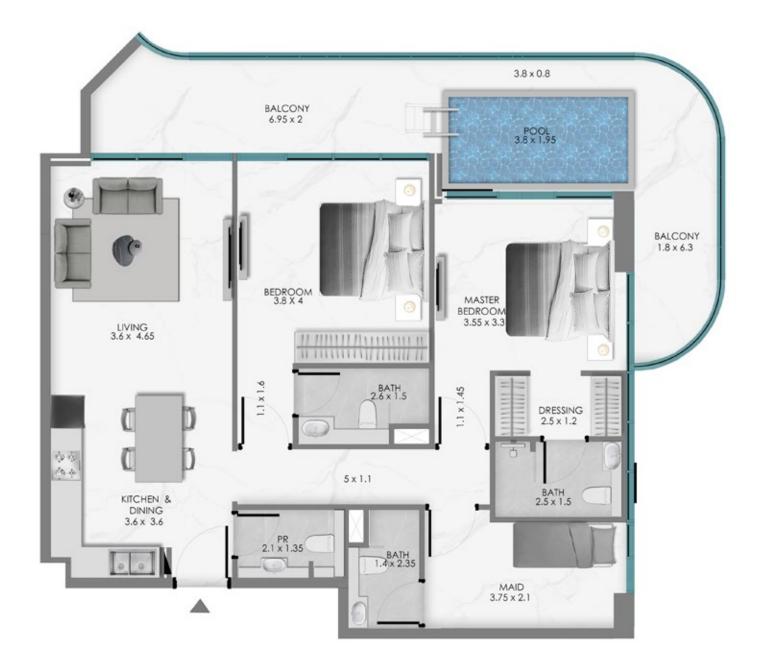

OWER A** 1 BEDROOM WITH STORE + POOL



**KEY SECTION** 





#### **TOWER A** 4 BEDROOM WITH STORE + POOL



**KEY SECTION** 



8th FLOOR KEYPLAN UNIT - A-803



#### TOWER A 3 BEDROOM WITH STORE /LAUNDRY + POOL



KEY SECTION





# **TOWER A** 3 BEDROOM WITH STORE + POOL



**KEY SECTION** 





## **TOWER A** 4 BEDROOM WITH MAID + STORE + POOL



KEY SECTION





# **TOWER A** 2 BEDROOM WITH MAID + POOL





8TH FLOOR KEYPLAN UNIT - A807



# **TOWER B** 1 BEDROOM WITH STORE + POOL



**KEY SECTION** 





## **TOWER B** 4 BEDROOM WITH STORE + POOL



**KEY SECTION** 



8th FLOOR KEYPLAN UNIT - B-802



# **TOWER B** 3 BEDROOM WITH STORE + POOL



**KEY SECTION** 





# **TOWER B** 4 BEDROOM WITH MAID + STORE + POOL







# TOWER B 2 BEDROOM WITH MAID + POOL



**KEY SECTION**