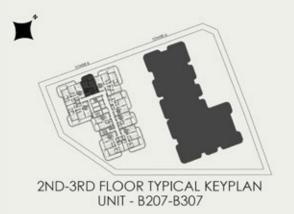

## TOWER B 2 BEDROOM WITH MAID + POOL

**KEY SECTION** 

2ND-3RD FLOOR KEYPLAN UNIT - B202, B302

TOWER B 2 BEDROOM WITH MAID + POOL

**KEY SECTION** 

2ND-3RD FLOOR KEYPLAN UNIT - B203, B303

**KEY SECTION** 

2ND-3RD FLOOR TYPICAL KEYPLAN UNIT - B205 - B305