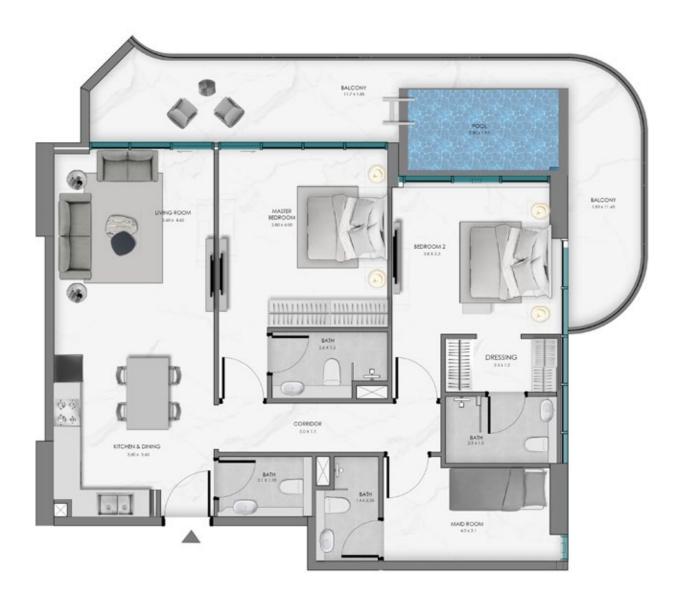

### TOWER A 2 BEDROOM WITH MAID + POOL

TOWER A 2 BEDROOM WITH MAID + POOL

## TOWER A 2 BEDROOM WITH MAID + POOL

KEY SECTION

TOWER A 2 BEDROOM WITH MAID + POOL

**KEY SECTION** 

**KEY SECTION** 

**KEY SECTION** 

**KEY SECTION** 

TOWER B 2 BEDROOM WITH MAID + POOL