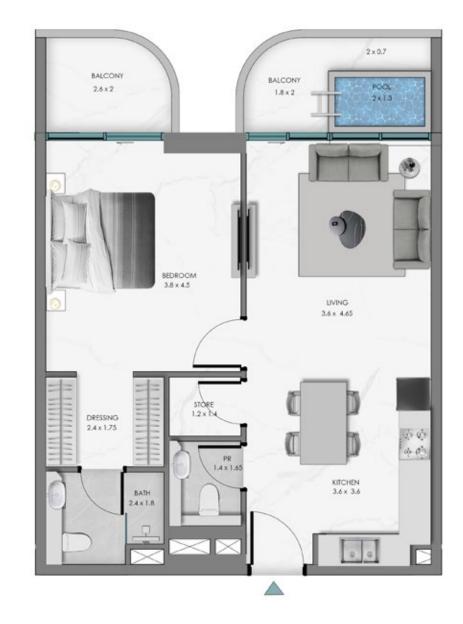

# TOWER A 2 BEDROOM WITH MAID + POOL

KEY SECTION

2ND-3RD FLOOR KEYPLAN UNIT - A 204, A 304

**KEY SECTION** 

2ND-3RD FLOOR KEYPLAN UNIT - A 205, A 305

**KEY SECTION** 

2.3 × 0.95 BALCONY 3.85 × 2 POOL 2.3 x 1.9 BEDROOM 3.8 × 3.8 LIVING 3.6 x 4.65 IIIII DRESSING STORE 1.3 x 1.5 2.4 x 1.5 60 403 KITCHEN 3.6 x 3.6 **PR** HIAR 13×18-2.4 x 1.8 **P** 

### TOWER A 2 BEDROOM WITH MAID + POOL

TOWER A 2 BEDROOM WITH MAID + POOL