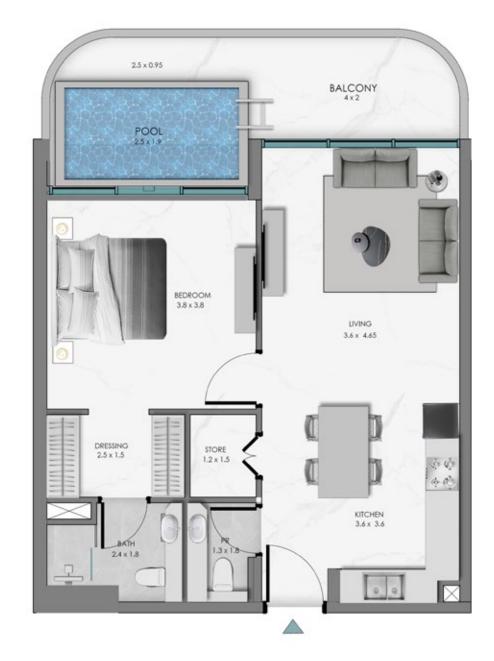

# **TOWER B** 1 BEDROOM WITH STORE + POOL

**KEY SECTION** 

2.77 x 0.65 BALCONY 3.67 x 2 POOL 2.75 x 2.05 BEDROOM 3.8 X 3.8 LIVING ROOM 3.6 x 4.65 STORE 1.3 x 1.5 DRESSING 2.4 x 1.5 沙漠 00 KITCHEN 3.6 x 3.6 PR 1.3 x 1.8 BATH 2.4 x 1.8  $\triangle$ 