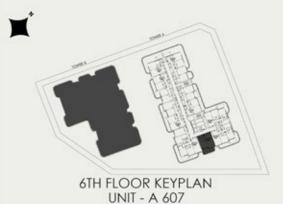

# **TOWER A** 4 BEDROOM + POOL (TYPE-1)

**KEY SECTION** 

6TH FLOOR KEYPLAN UNIT - A 606