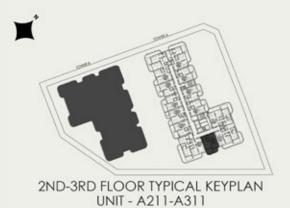

ON** 





# 2<sup>ND</sup> Floor



















# TOWER A 2 BEDROOM WITH MAID + POOL



KEY SECTION



2ND-3RD FLOOR KEYPLAN UNIT - A 204, A 304





**KEY SECTION** 



2ND-3RD FLOOR KEYPLAN UNIT - A 205, A 305





**KEY SECTION** 



2.3 × 0.95 BALCONY 3.85 × 2 POOL 2.3 x 1.9 BEDROOM 3.8 × 3.8 LIVING 3.6 x 4.65 IIIII DRESSING STORE 1.3 x 1.5 2.4 x 1.5 60 403 KITCHEN 3.6 x 3.6 **PR** HIAR 13×18-2.4 x 1.8 **P** 





















**KEY SECTION** 



 $3.8 \times 0.8$ BALCONY 5.3 x 2 POOL 3.8 x 2.1 BEDROOM : 3.8 X 4 LIVING ROOM 3.6 x 4.45 BEDROOM 2 3.85 X 3.8 1.6 BATH 1.25 x 0.8 1.1× 2.6 x 1.5 BALCONY 3.67 x 2 DRESSING 2.4 x 1.4 Nº TO 3.40 1.1 x 4.07 KITCHEN 3.6 x 3.8 1.1 × 1.25 BATH 2.4 x 1.65 PR 1.3 x 1.8 BATH 2.4 x 1.8 BEDROOM 1 3.7 X 3.6 STORE 1.9 x 2.65 DRESSING 1.95 x 2.1







### TOWER A 2 BEDROOM WITH MAID + POOL







TOWER A 2 BEDROOM WITH MAID + POOL













## TOWER B 2 BEDROOM WITH MAID + POOL



**KEY SECTION** 



2ND-3RD FLOOR KEYPLAN UNIT - B202, B302



TOWER B 2 BEDROOM WITH MAID + POOL



**KEY SECTION** 



2ND-3RD FLOOR KEYPLAN UNIT - B203, B303













**KEY SECTION** 



2ND-3RD FLOOR TYPICAL KEYPLAN UNIT - B205 - B305















### TOWER B 2 BEDROOM WITH MAID + POOL







## TOWER B 2 BEDROOM WITH MAID + POOL







# 4TH-5TH Typical Floor



**KEY SECTION** 



4TH AND 5TH FLOOR TYPICAL KEYPLAN UNIT - A 401-A 501





**KEY SECTION** 



4TH AND 5TH FLOOR TYPICAL KEYPLAN UNIT - A 402-A 502





**KEY SECTION** 



4TH AND 5TH FLOOR TYPICAL KEYPLAN UNIT - A 403-A 503



TOWER A 2 BEDROOM WITH MAID + POOL



**KEY SECTION**