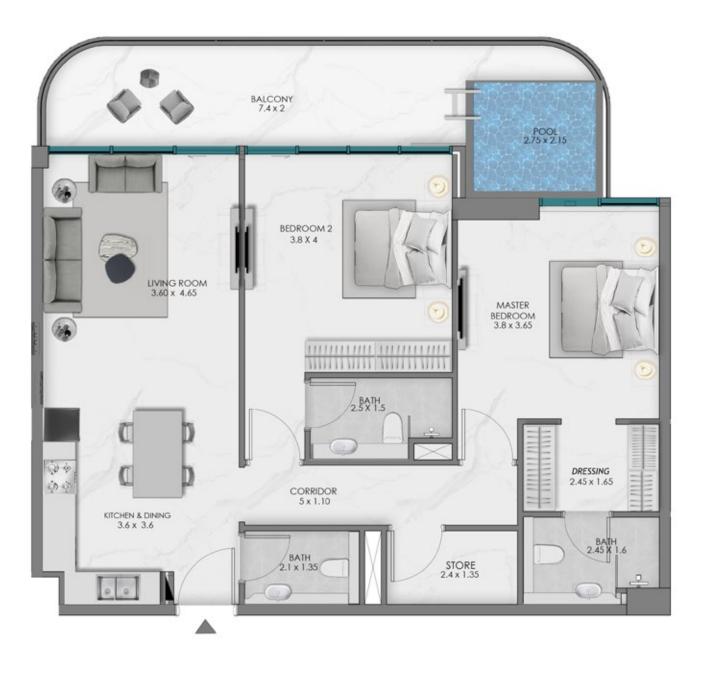

## TOWER A 2 BEDROOM WITH MAID + POOL

KEY SECTION

TOWER A 2 BEDROOM WITH MAID + POOL

**KEY SECTION** 

**KEY SECTION** 

**KEY SECTION** 

**KEY SECTION** 

TOWER B 2 BEDROOM WITH MAID + POOL

### TOWER A 2 BEDROOM WITH MAID + POOL

TOWER A 2 BEDROOM WITH MAID + POOL