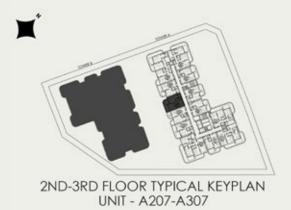

# TOWER A 2 BEDROOM WITH MAID + POOL

KEY SECTION

2ND-3RD FLOOR KEYPLAN UNIT - A 204, A 304

**KEY SECTION** 

2ND-3RD FLOOR KEYPLAN UNIT - A 205, A 305

**KEY SECTION** 

2.3 × 0.95 BALCONY 3.85 × 2 POOL 2.3 x 1.9 BEDROOM 3.8 × 3.8 LIVING 3.6 x 4.65 IIIII DRESSING STORE 1.3 x 1.5 2.4 x 1.5 60 403 KITCHEN 3.6 x 3.6 **PR** HIAR 13×18-2.4 x 1.8 **P** 

### TOWER A 2 BEDROOM WITH MAID + POOL

TOWER A 2 BEDROOM WITH MAID + POOL