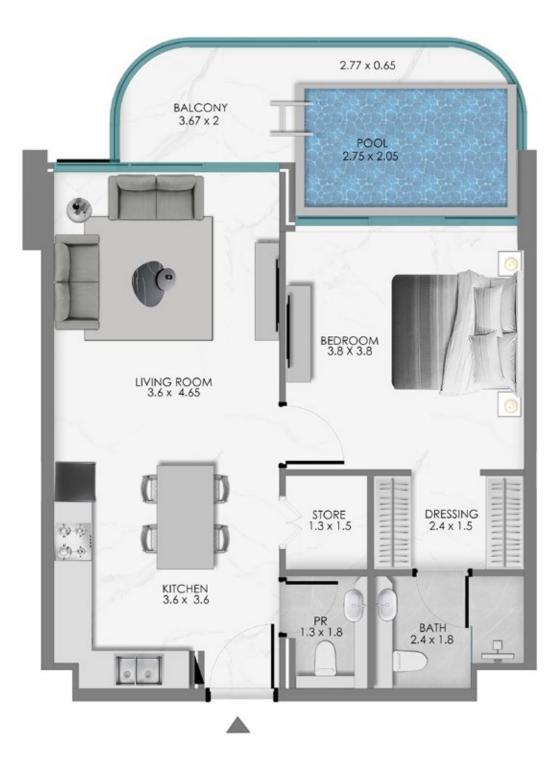

# **TOWER B** 1 BEDROOM WITH STORE + POOL

**KEY SECTION** 

2.77 x 0.65 BALCONY 3.67 x 2 POOL 2.75 x 2.05 BEDROOM 3.8 X 3.8 LIVING ROOM 3.6 x 4.65 STORE 1.3 x 1.5 DRESSING 2.4 x 1.5 沙漠 00 KITCHEN 3.6 x 3.6 PR 1.3 x 1.8 BATH 2.4 x 1.8  $\triangle$ 