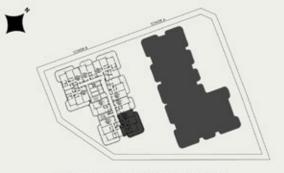

# 2<sup>ND</sup> Floor

# TOWER A 2 BEDROOM WITH MAID + POOL

KEY SECTION

2ND-3RD FLOOR KEYPLAN UNIT - A 204, A 304

**KEY SECTION** 

2ND-3RD FLOOR KEYPLAN UNIT - A 205, A 305

**KEY SECTION** 

2.3 × 0.95 BALCONY 3.85 × 2 POOL 2.3 x 1.9 BEDROOM 3.8 × 3.8 LIVING 3.6 x 4.65 IIIII DRESSING STORE 1.3 x 1.5 2.4 x 1.5 60 403 KITCHEN 3.6 x 3.6 **PR** HIAR 13×18-2.4 x 1.8 **P** 