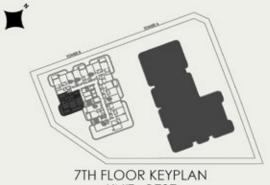

# TOWER B 2 BEDROOM WITH MAID + POOL

**KEY SECTION** 

UNIT - B707

8<sup>TH</sup> Floor