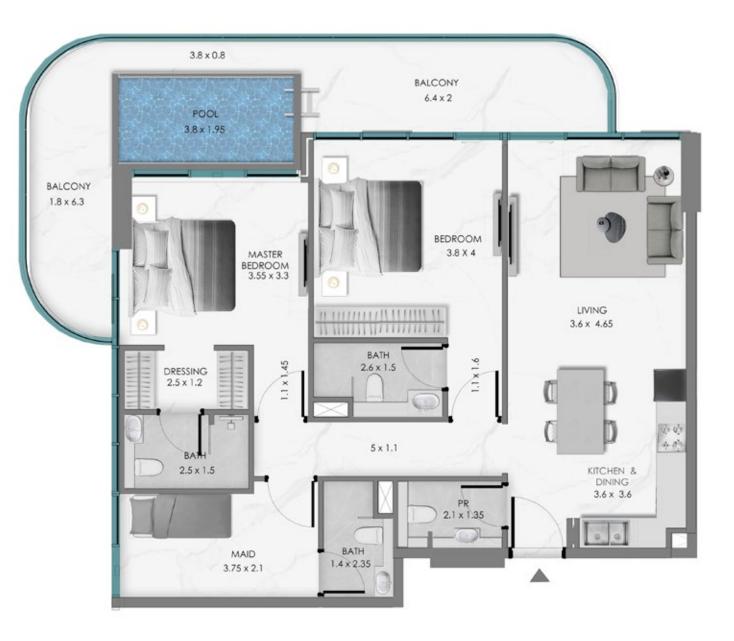

# **TOWER A** 4 BEDROOM + POOL (TYPE-1)

**KEY SECTION** 

6TH FLOOR KEYPLAN UNIT - A 606