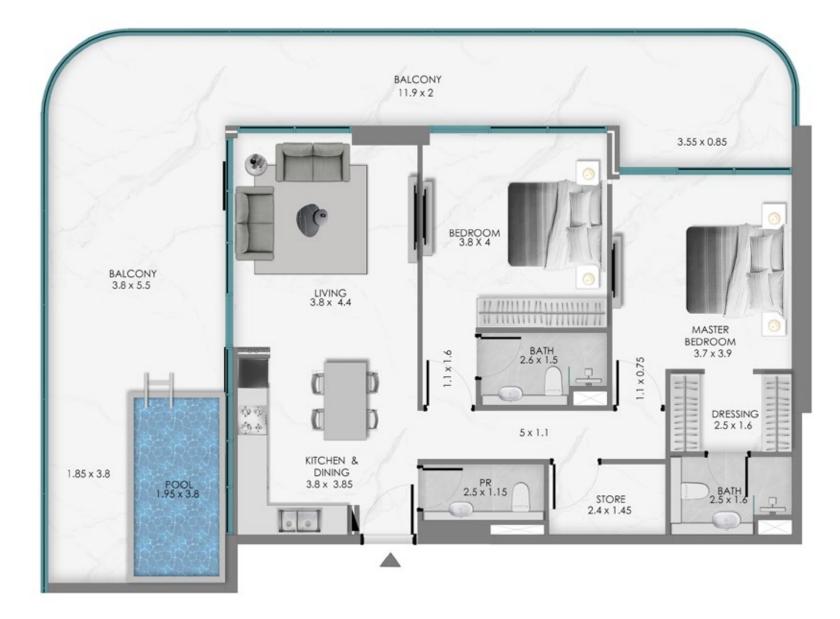

#### TOWER A 3 BEDROOM WITH STORE /LAUNDRY + POOL

KEY SECTION

UNIT - A701

# **TOWER A** 2 BEDROOM WITH STORE + POOL

KEY SECTION

UNIT - A702

#### TOWER A 3 BEDROOM WITH STORE /LAUNDRY + POOL

**KEY SECTION** 

# **TOWER A** 2 BEDROOM WITH STORE + POOL

7TH FLOOR KEYPLAN UNIT - A704

# TOWER A 1 BEDROOM WITH STORE + POOL

**KEY SECTION** 

# **TOWER A** 4 BEDROOM + POOL

**KEY SECTION** 

BALCONY 11.5 X 2 POOL 3.8 X 2.1 BEDROOM 2 3.8 X 4 BEDROOM 3 3.8 X 3.85 LIVING 2 X 10.3 11 HH/HH 3.6 X 4.45 BATH 2.6 X 1.5 DRESS 2.4 X 1.4 -**KITCHEN & DINING** 3.6 X 3.8 BATH P.R BATH 2.4 X 1.65 1.55 X 2.6 1.2 X 2.1 MASTER BEDROOM 3.7 X 3.6 DRESS 2.85 X 2.2 IL LIIIIIII BEDROOM 1 4.9 X 3.65 BATH 1.7 X 2.4

# **TOWER A** 1 BEDROOM WITH STORE + POOL

#### **TOWER A** 2 BEDROOM WITH MAID + POOL

# **TOWER A** 2 BEDROOM WITH MAID + POOL

7TH FLOOR KEYPLAN UNIT - A709