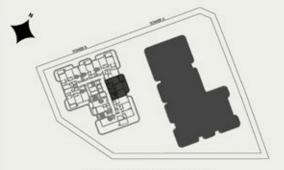

# TOWER A 2 BEDROOM WITH MAID + POOL

KEY SECTION

2ND-3RD FLOOR KEYPLAN UNIT - A 204, A 304

**KEY SECTION** 

2ND-3RD FLOOR KEYPLAN UNIT - A 205, A 305

**KEY SECTION** 

2.3 × 0.95 BALCONY 3.85 × 2 POOL 2.3 x 1.9 BEDROOM 3.8 × 3.8 LIVING 3.6 x 4.65 IIIII DRESSING STORE 1.3 x 1.5 2.4 x 1.5 60 403 KITCHEN 3.6 x 3.6 **PR** HIAR 13×18-2.4 x 1.8 **P** 