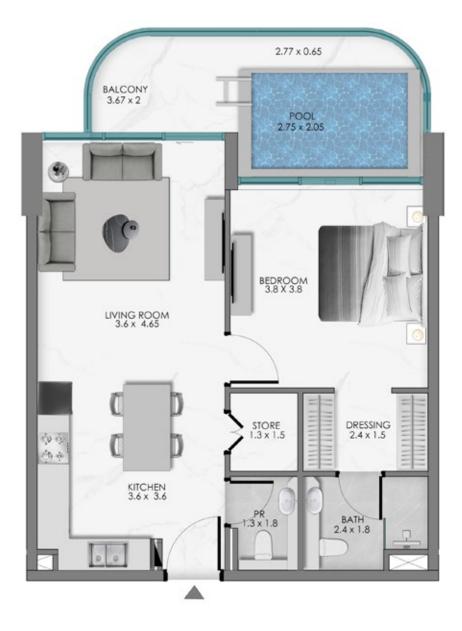

# **TOWER B** 1 BEDROOM WITH STORE + POOL

**KEY SECTION** 

2.77 x 0.65 BALCONY 3.67 x 2 POOL 2.75 x 2.05 BEDROOM 3.8 X 3.8 LIVING ROOM 3.6 x 4.65 STORE 1.3 x 1.5 DRESSING 2.4 x 1.5 沙漠 00 KITCHEN 3.6 x 3.6 PR 1.3 x 1.8 BATH 2.4 x 1.8  $\triangle$ 