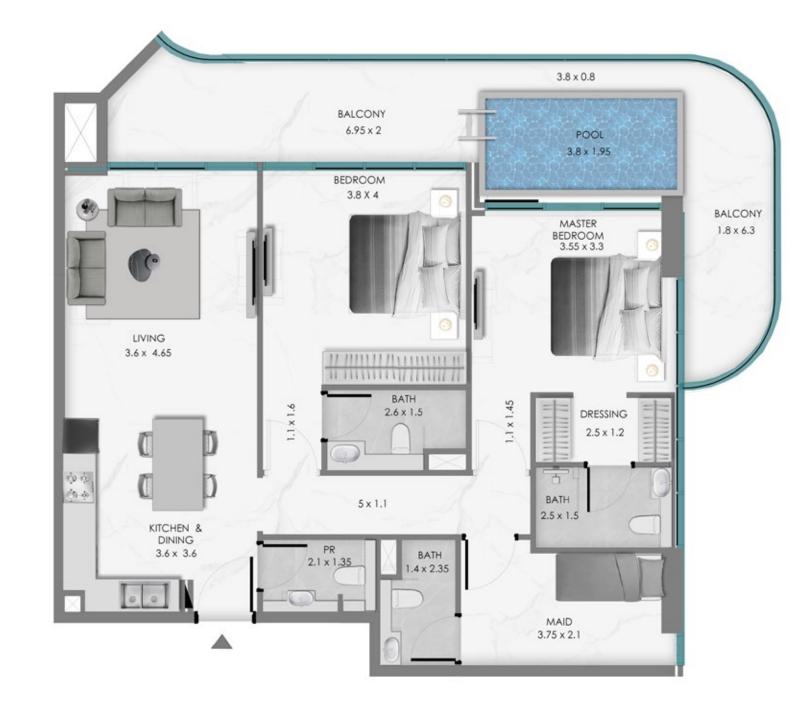

### TOWER A 2 BEDROOM WITH MAID + POOL

TOWER A 2 BEDROOM WITH MAID + POOL

## TOWER A 2 BEDROOM WITH MAID + POOL

KEY SECTION

TOWER A 2 BEDROOM WITH MAID + POOL

**KEY SECTION** 

**KEY SECTION** 

**KEY SECTION** 

**KEY SECTION** 

TOWER B 2 BEDROOM WITH MAID + POOL