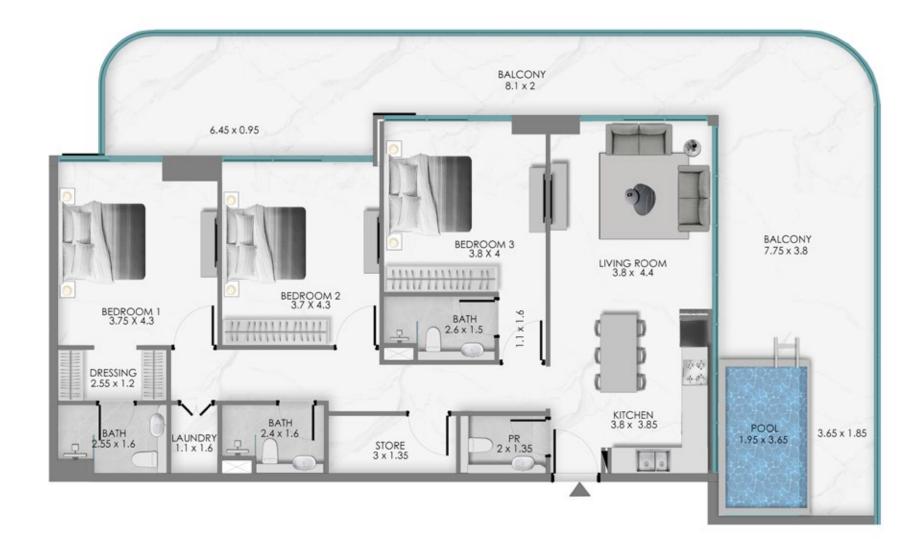

# **TOWER A** 4 BEDROOM + POOL

**KEY SECTION** 

BALCONY 11.5 X 2 POOL 3.8 X 2.1 BEDROOM 2 3.8 X 4 BEDROOM 3 3.8 X 3.85 LIVING 2 X 10.3 11 HH/HH 3.6 X 4.45 BATH 2.6 X 1.5 DRESS 2.4 X 1.4 -**KITCHEN & DINING** 3.6 X 3.8 BATH P.R BATH 2.4 X 1.65 1.55 X 2.6 1.2 X 2.1 MASTER BEDROOM 3.7 X 3.6 DRESS 2.85 X 2.2 IL LIIIIIII BEDROOM 1 4.9 X 3.65 BATH 1.7 X 2.4