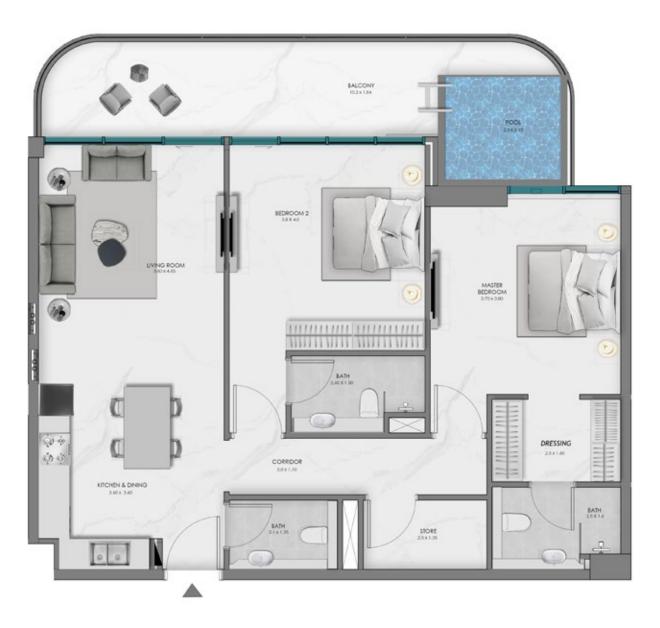

# TOWER A 2 BEDROOM WITH MAID + POOL

KEY SECTION

2ND-3RD FLOOR KEYPLAN UNIT - A 204, A 304

**KEY SECTION** 

2ND-3RD FLOOR KEYPLAN UNIT - A 205, A 305

**KEY SECTION** 

2.3 × 0.95 BALCONY 3.85 × 2 POOL 2.3 x 1.9 BEDROOM 3.8 × 3.8 LIVING 3.6 x 4.65 IIIII DRESSING STORE 1.3 x 1.5 2.4 x 1.5 60 403 KITCHEN 3.6 x 3.6 **PR** HIAR 13×18-2.4 x 1.8 **P** 

**KEY SECTION** 

 $3.8 \times 0.8$ BALCONY 5.3 x 2 POOL 3.8 x 2.1 BEDROOM : 3.8 X 4 LIVING ROOM 3.6 x 4.45 BEDROOM 2 3.85 X 3.8 1.6 BATH 1.25 x 0.8 1.1× 2.6 x 1.5 BALCONY 3.67 x 2 DRESSING 2.4 x 1.4 Nº TO 3.40 1.1 x 4.07 KITCHEN 3.6 x 3.8 1.1 × 1.25 BATH 2.4 x 1.65 PR 1.3 x 1.8 BATH 2.4 x 1.8 BEDROOM 1 3.7 X 3.6 STORE 1.9 x 2.65 DRESSING 1.95 x 2.1

### TOWER A 2 BEDROOM WITH MAID + POOL

TOWER A 2 BEDROOM WITH MAID + POOL