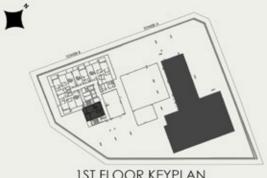

# TOWER A 2 BEDROOM WITH MAID + POOL

KEY SECTION

2ND-3RD FLOOR KEYPLAN UNIT - A 204, A 304

**KEY SECTION** 

2ND-3RD FLOOR KEYPLAN UNIT - A 205, A 305

**KEY SECTION** 

2.3 × 0.95 BALCONY 3.85 × 2 POOL 2.3 x 1.9 BEDROOM 3.8 × 3.8 LIVING 3.6 x 4.65 IIIII DRESSING STORE 1.3 x 1.5 2.4 x 1.5 60 403 KITCHEN 3.6 x 3.6 **PR** HIAR 13×18-2.4 x 1.8 **P** 