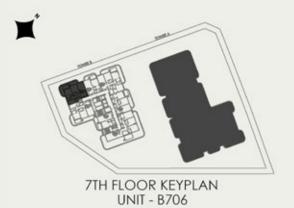

# TOWER B 2 BEDROOM WITH MAID + POOL

**KEY SECTION** 

UNIT - B707

8<sup>TH</sup> Floor