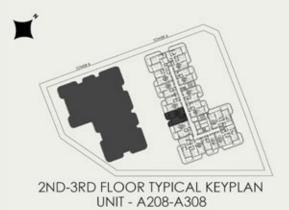

# TOWER A 2 BEDROOM WITH MAID + POOL

KEY SECTION

2ND-3RD FLOOR KEYPLAN UNIT - A 204, A 304

**KEY SECTION** 

2ND-3RD FLOOR KEYPLAN UNIT - A 205, A 305

**KEY SECTION** 

2.3 × 0.95 BALCONY 3.85 × 2 POOL 2.3 x 1.9 BEDROOM 3.8 × 3.8 LIVING 3.6 x 4.65 IIIII DRESSING STORE 1.3 x 1.5 2.4 x 1.5 60 403 KITCHEN 3.6 x 3.6 **PR** HIAR 13×18-2.4 x 1.8 **P** 

### TOWER A 2 BEDROOM WITH MAID + POOL

TOWER A 2 BEDROOM WITH MAID + POOL