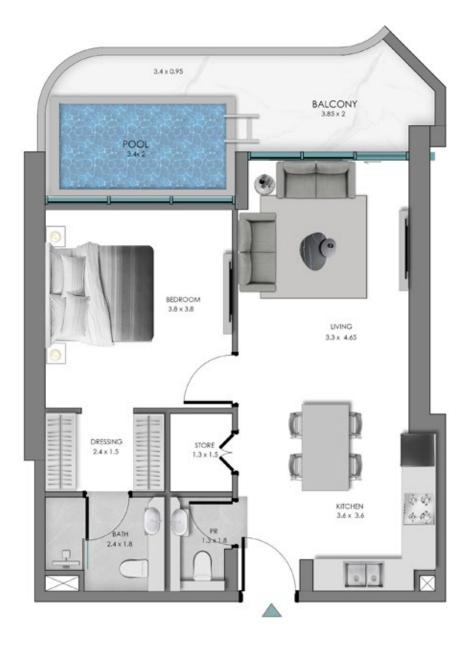

# TOWER A 2 BEDROOM WITH MAID + POOL

KEY SECTION

2ND-3RD FLOOR KEYPLAN UNIT - A 204, A 304

**KEY SECTION** 

2ND-3RD FLOOR KEYPLAN UNIT - A 205, A 305

**KEY SECTION** 

2.3 × 0.95 BALCONY 3.85 × 2 POOL 2.3 x 1.9 BEDROOM 3.8 × 3.8 LIVING 3.6 x 4.65 IIIII DRESSING STORE 1.3 x 1.5 2.4 x 1.5 60 403 KITCHEN 3.6 x 3.6 **PR** HIAR 13×18-2.4 x 1.8 **P** 