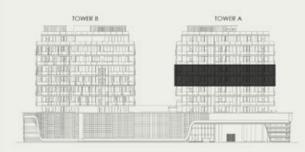

## TOWER A 2 BEDROOM WITH MAID + POOL

KEY SECTION

TOWER A 2 BEDROOM WITH MAID + POOL

**KEY SECTION** 

**KEY SECTION** 

**KEY SECTION** 

**KEY SECTION** 

TOWER B 2 BEDROOM WITH MAID + POOL

# TOWER A 2 BEDROOM WITH MAID + POOL

KEY SECTION

2ND-3RD FLOOR KEYPLAN UNIT - A 204, A 304

**KEY SECTION** 

2ND-3RD FLOOR KEYPLAN UNIT - A 205, A 305

**KEY SECTION** 

2.3 × 0.95 BALCONY 3.85 × 2 POOL 2.3 x 1.9 BEDROOM 3.8 × 3.8 LIVING 3.6 x 4.65 IIIII DRESSING STORE 1.3 x 1.5 2.4 x 1.5 60 403 KITCHEN 3.6 x 3.6 **PR** HIAR 13×18-2.4 x 1.8 **P** 

### TOWER A 2 BEDROOM WITH MAID + POOL

TOWER A 2 BEDROOM WITH MAID + POOL