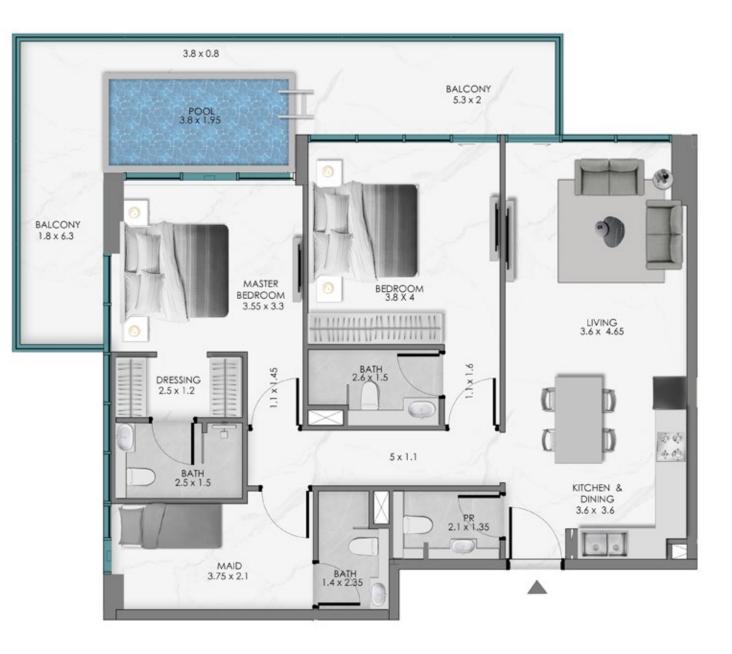

**KEY SECTION** 

 $3.8 \times 0.8$ BALCONY 5.3 x 2 POOL 3.8 x 2.1 BEDROOM : 3.8 X 4 LIVING ROOM 3.6 x 4.45 BEDROOM 2 3.85 X 3.8 1.6 BATH 1.25 x 0.8 1.1× 2.6 x 1.5 BALCONY 3.67 x 2 DRESSING 2.4 x 1.4 Nº TO 3.40 1.1 x 4.07 KITCHEN 3.6 x 3.8 1.1 × 1.25 BATH 2.4 x 1.65 PR 1.3 x 1.8 BATH 2.4 x 1.8 BEDROOM 1 3.7 X 3.6 STORE 1.9 x 2.65 DRESSING 1.95 x 2.1