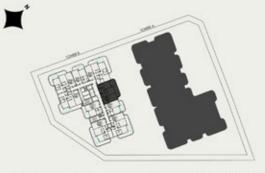

# TOWER A 2 BEDROOM WITH MAID + POOL

KEY SECTION

2ND-3RD FLOOR KEYPLAN UNIT - A 204, A 304

**KEY SECTION** 

2ND-3RD FLOOR KEYPLAN UNIT - A 205, A 305

**KEY SECTION** 

2.3 × 0.95 BALCONY 3.85 × 2 POOL 2.3 x 1.9 BEDROOM 3.8 × 3.8 LIVING 3.6 x 4.65 IIIII DRESSING STORE 1.3 x 1.5 2.4 x 1.5 60 403 KITCHEN 3.6 x 3.6 **PR** HIAR 13×18-2.4 x 1.8 **P** 

### TOWER A 2 BEDROOM WITH MAID + POOL

TOWER A 2 BEDROOM WITH MAID + POOL