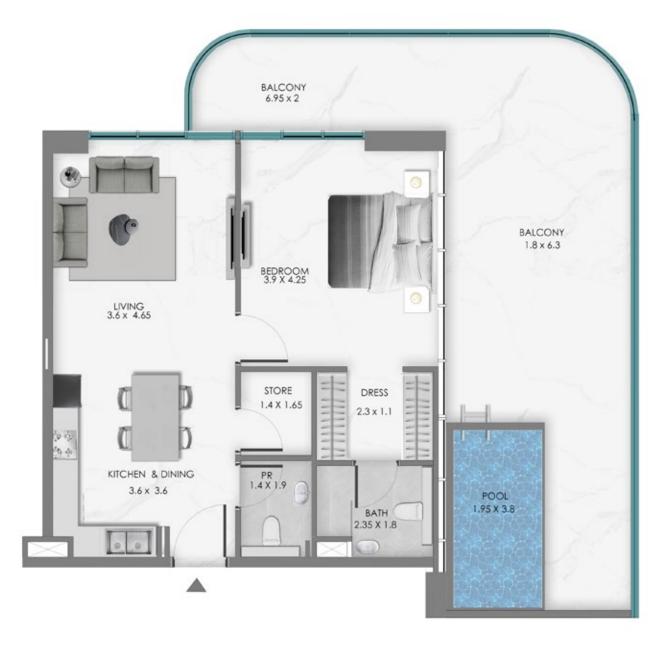

# **TOWER B** 1 BEDROOM WITH STORE + POOL

**KEY SECTION** 

# **TOWER B** 1 BEDROOM WITH STORE + POOL

# TOWER A 1 BEDROOM WITH STORE + POOL

**KEY SECTION** 

# **TOWER A** 1 BEDROOM WITH STORE + POOL

# **TOWER B** 1 BEDROOM WITH STORE + POOL

**KEY SECTION** 

2.77 x 0.65 BALCONY 3.67 x 2 POOL 2.75 x 2.05 BEDROOM 3.8 X 3.8 LIVING ROOM 3.6 x 4.65 STORE 1.3 x 1.5 DRESSING 2.4 x 1.5 沙漠 00 KITCHEN 3.6 x 3.6 PR 1.3 x 1.8 BATH 2.4 x 1.8  $\triangle$ 

# **TOWER A** 1 BEDROOM WITH STORE + POOL

**KEY SECTION** 