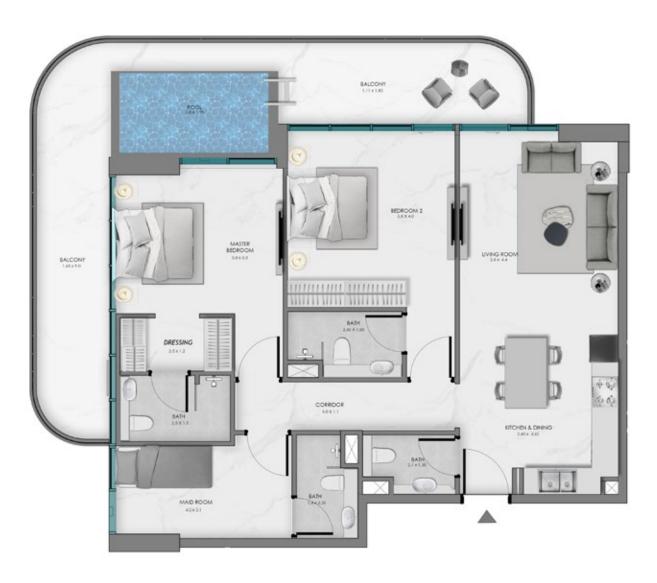

## TOWER A 2 BEDROOM WITH MAID + POOL

KEY SECTION

TOWER A 2 BEDROOM WITH MAID + POOL

**KEY SECTION** 

**KEY SECTION** 

**KEY SECTION** 

**KEY SECTION** 

TOWER B 2 BEDROOM WITH MAID + POOL

# TOWER A 2 BEDROOM WITH MAID + POOL

KEY SECTION

2ND-3RD FLOOR KEYPLAN UNIT - A 204, A 304

**KEY SECTION** 

2ND-3RD FLOOR KEYPLAN UNIT - A 205, A 305

**KEY SECTION** 

2.3 × 0.95 BALCONY 3.85 × 2 POOL 2.3 x 1.9 BEDROOM 3.8 × 3.8 LIVING 3.6 x 4.65 IIIII DRESSING STORE 1.3 x 1.5 2.4 x 1.5 60 403 KITCHEN 3.6 x 3.6 **PR** HIAR 13×18-2.4 x 1.8 **P** 

### TOWER A 2 BEDROOM WITH MAID + POOL

TOWER A 2 BEDROOM WITH MAID + POOL