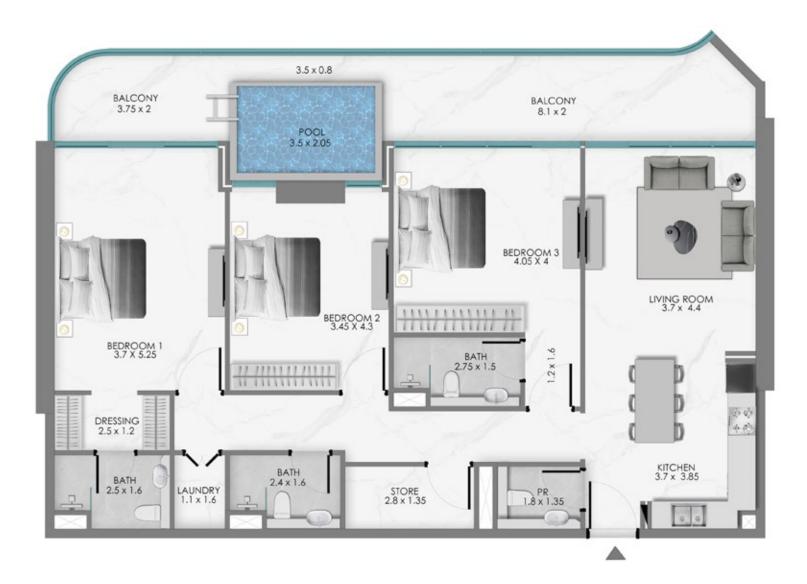

#### **TOWER A** 4 BEDROOM WITH STORE + POOL

**KEY SECTION** 

8th FLOOR KEYPLAN UNIT - A-803