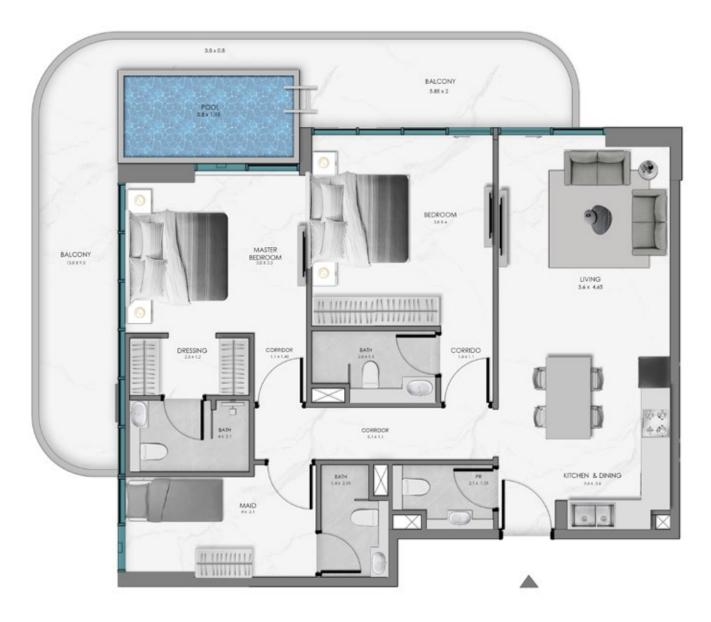

### TOWER A 2 BEDROOM WITH MAID + POOL

TOWER A 2 BEDROOM WITH MAID + POOL

# **TOWER A** 4 BEDROOM + POOL

**KEY SECTION** 

BALCONY 11.5 X 2 POOL 3.8 X 2.1 BEDROOM 2 3.8 X 4 BEDROOM 3 3.8 X 3.85 LIVING 2 X 10.3 11 HH/HH 3.6 X 4.45 BATH 2.6 X 1.5 DRESS 2.4 X 1.4 -**KITCHEN & DINING** 3.6 X 3.8 BATH P.R BATH 2.4 X 1.65 1.55 X 2.6 1.2 X 2.1 MASTER BEDROOM 3.7 X 3.6 DRESS 2.85 X 2.2 IL LIIIIIII BEDROOM 1 4.9 X 3.65 BATH 1.7 X 2.4