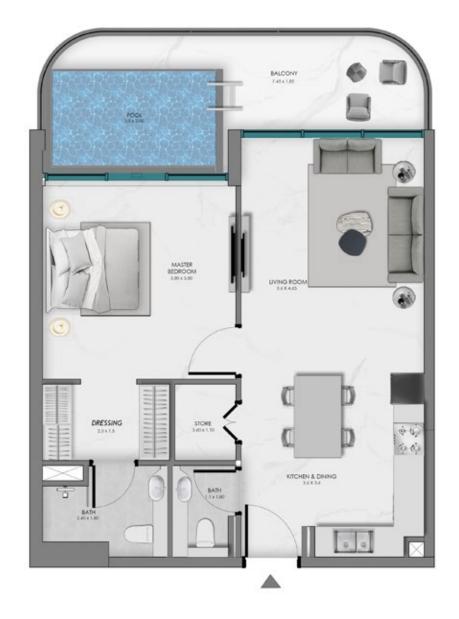

### **TOWER A** 2 BEDROOM WITH MAID + POOL

## **TOWER A** 2 BEDROOM WITH MAID + POOL