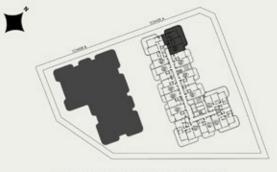

# TOWER A 2 BEDROOM WITH MAID + POOL

KEY SECTION

2ND-3RD FLOOR KEYPLAN UNIT - A 204, A 304

**KEY SECTION** 

2ND-3RD FLOOR KEYPLAN UNIT - A 205, A 305

**KEY SECTION** 

2.3 × 0.95 BALCONY 3.85 × 2 POOL 2.3 x 1.9 BEDROOM 3.8 × 3.8 LIVING 3.6 x 4.65 IIIII DRESSING STORE 1.3 x 1.5 2.4 x 1.5 60 403 KITCHEN 3.6 x 3.6 **PR** HIAR 13×18-2.4 x 1.8 **P** 