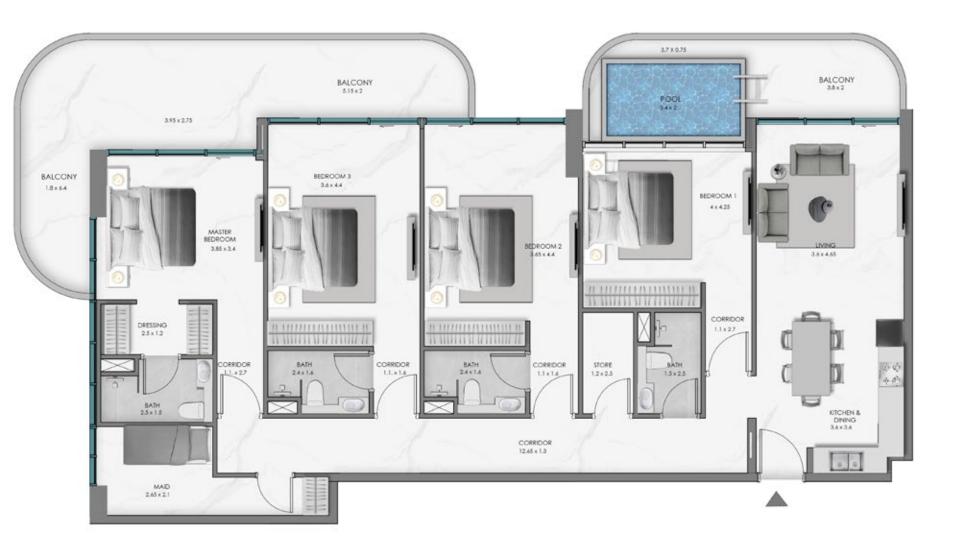

# **TOWER A** 4 BEDROOM + POOL

**KEY SECTION** 

BALCONY 11.5 X 2 POOL 3.8 X 2.1 BEDROOM 2 3.8 X 4 BEDROOM 3 3.8 X 3.85 LIVING 2 X 10.3 11 HH/HH 3.6 X 4.45 BATH 2.6 X 1.5 DRESS 2.4 X 1.4 -**KITCHEN & DINING** 3.6 X 3.8 BATH P.R BATH 2.4 X 1.65 1.55 X 2.6 1.2 X 2.1 MASTER BEDROOM 3.7 X 3.6 DRESS 2.85 X 2.2 IL LIIIIIII BEDROOM 1 4.9 X 3.65 BATH 1.7 X 2.4