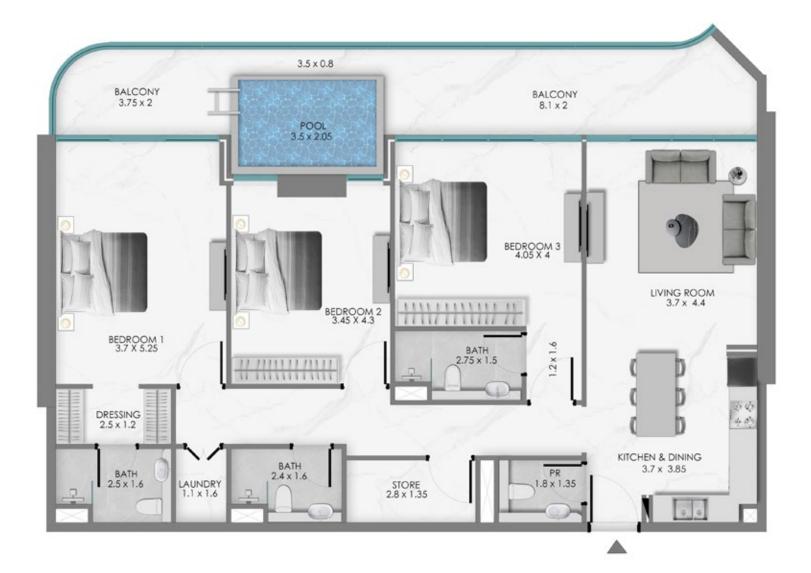

# **TOWER A** 4 BEDROOM + POOL (TYPE-1)

**KEY SECTION** 

6TH FLOOR KEYPLAN UNIT - A 606