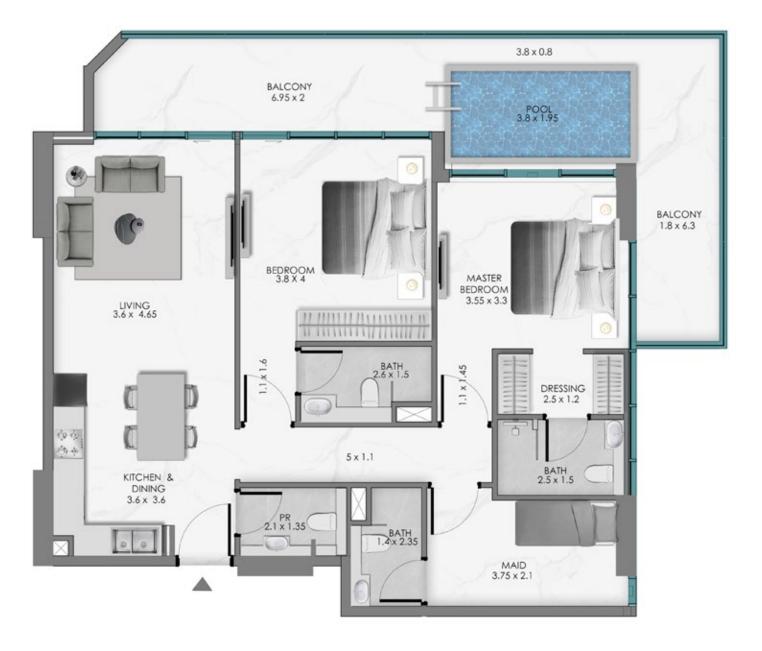

# TOWER B 2 BEDROOM WITH MAID + POOL

**KEY SECTION** 

### TOWER B 2 BEDROOM WITH MAID + POOL

## TOWER B 2 BEDROOM WITH MAID + POOL