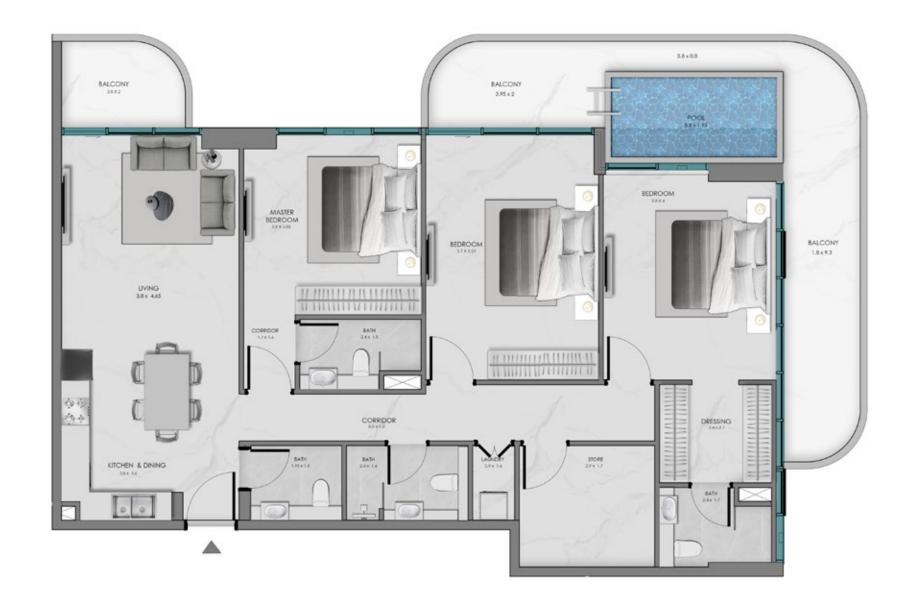

**KEY SECTION** 

 $3.8 \times 0.8$ BALCONY 5.3 x 2 POOL 3.8 x 2.1 BEDROOM : 3.8 X 4 LIVING ROOM 3.6 x 4.45 BEDROOM 2 3.85 X 3.8 1.6 BATH 1.25 x 0.8 1.1× 2.6 x 1.5 BALCONY 3.67 x 2 DRESSING 2.4 x 1.4 Nº TO 3.40 1.1 x 4.07 KITCHEN 3.6 x 3.8 1.1 × 1.25 BATH 2.4 x 1.65 PR 1.3 x 1.8 BATH 2.4 x 1.8 BEDROOM 1 3.7 X 3.6 STORE 1.9 x 2.65 DRESSING 1.95 x 2.1