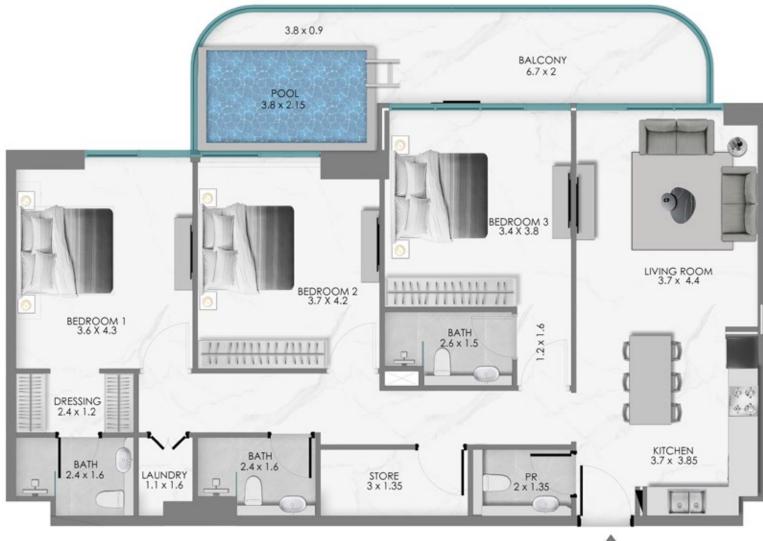

# **TOWER A** 4 BEDROOM + POOL

**KEY SECTION** 

BALCONY 11.5 X 2 POOL 3.8 X 2.1 BEDROOM 2 3.8 X 4 BEDROOM 3 3.8 X 3.85 LIVING 2 X 10.3 11 HH/HH 3.6 X 4.45 BATH 2.6 X 1.5 DRESS 2.4 X 1.4 -**KITCHEN & DINING** 3.6 X 3.8 BATH P.R BATH 2.4 X 1.65 1.55 X 2.6 1.2 X 2.1 MASTER BEDROOM 3.7 X 3.6 DRESS 2.85 X 2.2 IL LIIIIIII BEDROOM 1 4.9 X 3.65 BATH 1.7 X 2.4