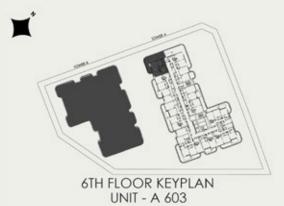

### TOWER A 3 BEDROOM WITH STORE /LAUNDRY + POOL

**KEY SECTION** 

6TH FLOOR KEYPLAN UNIT - A604