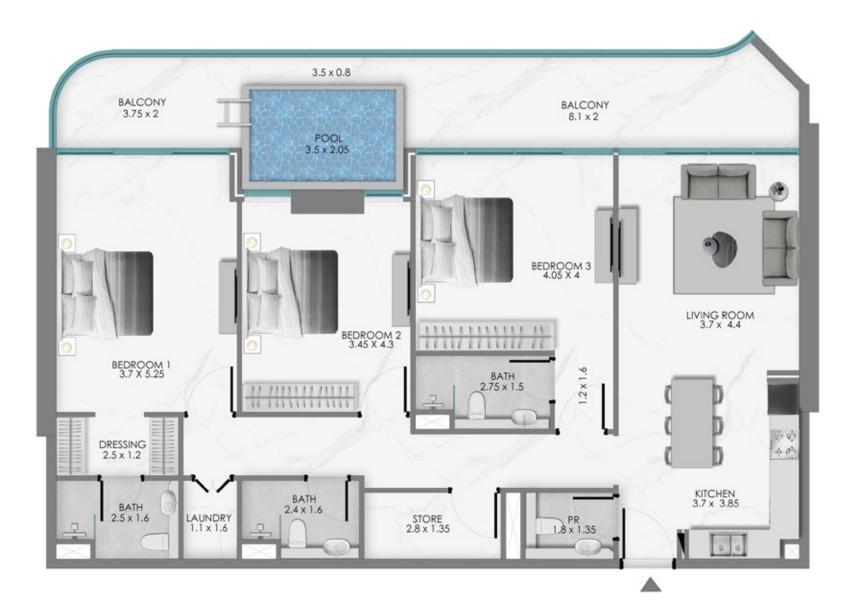

#### TOWER A 3 BEDROOM WITH STORE /LAUNDRY + POOL

KEY SECTION

UNIT - A701

# **TOWER A** 2 BEDROOM WITH STORE + POOL

KEY SECTION

UNIT - A702

#### TOWER A 3 BEDROOM WITH STORE /LAUNDRY + POOL

**KEY SECTION** 

# **TOWER A** 2 BEDROOM WITH STORE + POOL

7TH FLOOR KEYPLAN UNIT - A704

# TOWER A 1 BEDROOM WITH STORE + POOL

**KEY SECTION** 

# **TOWER A** 4 BEDROOM + POOL

**KEY SECTION** 

BALCONY 11.5 X 2 POOL 3.8 X 2.1 BEDROOM 2 3.8 X 4 BEDROOM 3 3.8 X 3.85 LIVING 2 X 10.3 11 HH/HH 3.6 X 4.45 BATH 2.6 X 1.5 DRESS 2.4 X 1.4 -**KITCHEN & DINING** 3.6 X 3.8 BATH P.R BATH 2.4 X 1.65 1.55 X 2.6 1.2 X 2.1 MASTER BEDROOM 3.7 X 3.6 DRESS 2.85 X 2.2 IL LIIIIIII BEDROOM 1 4.9 X 3.65 BATH 1.7 X 2.4

# **TOWER A** 1 BEDROOM WITH STORE + POOL

#### **TOWER A** 2 BEDROOM WITH MAID + POOL

# **TOWER A** 2 BEDROOM WITH MAID + POOL

7TH FLOOR KEYPLAN UNIT - A709