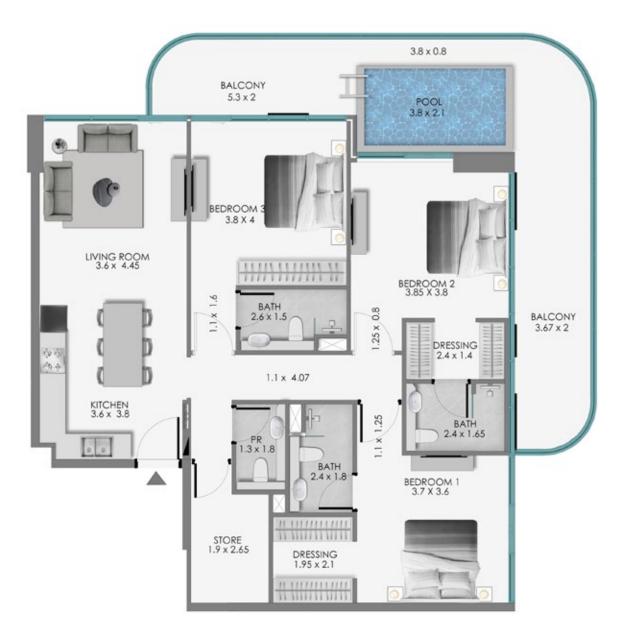

**KEY SECTION** 

 $3.8 \times 0.8$ BALCONY 5.3 x 2 POOL 3.8 x 2.1 BEDROOM : 3.8 X 4 LIVING ROOM 3.6 x 4.45 BEDROOM 2 3.85 X 3.8 1.6 BATH 1.25 x 0.8 1.1× 2.6 x 1.5 BALCONY 3.67 x 2 DRESSING 2.4 x 1.4 Nº TO 3.40 1.1 x 4.07 KITCHEN 3.6 x 3.8 1.1 × 1.25 BATH 2.4 x 1.65 PR 1.3 x 1.8 BATH 2.4 x 1.8 BEDROOM 1 3.7 X 3.6 STORE 1.9 x 2.65 DRESSING 1.95 x 2.1