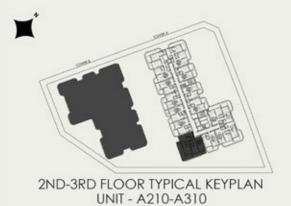

# TOWER A 2 BEDROOM WITH MAID + POOL

KEY SECTION

2ND-3RD FLOOR KEYPLAN UNIT - A 204, A 304

**KEY SECTION** 

2ND-3RD FLOOR KEYPLAN UNIT - A 205, A 305

**KEY SECTION** 

2.3 × 0.95 BALCONY 3.85 × 2 POOL 2.3 x 1.9 BEDROOM 3.8 × 3.8 LIVING 3.6 x 4.65 IIIII DRESSING STORE 1.3 x 1.5 2.4 x 1.5 60 403 KITCHEN 3.6 x 3.6 **PR** HIAR 13×18-2.4 x 1.8 **P** 