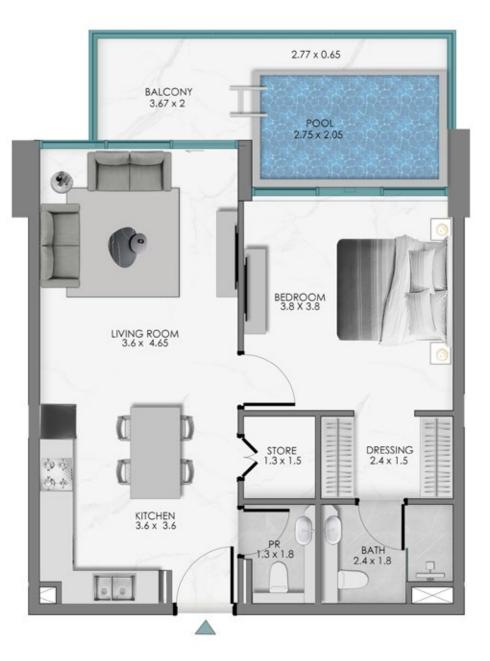

# **TOWER B** 1 BEDROOM WITH STORE + POOL

**KEY SECTION** 

2.77 x 0.65 BALCONY 3.67 x 2 POOL 2.75 x 2.05 BEDROOM 3.8 X 3.8 LIVING ROOM 3.6 x 4.65 STORE 1.3 x 1.5 DRESSING 2.4 x 1.5 沙漠 00 KITCHEN 3.6 x 3.6 PR 1.3 x 1.8 BATH 2.4 x 1.8  $\triangle$ 