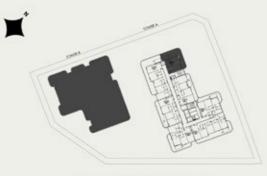

# TOWER A 2 BEDROOM WITH MAID + POOL

KEY SECTION

2ND-3RD FLOOR KEYPLAN UNIT - A 204, A 304

**KEY SECTION** 

2ND-3RD FLOOR KEYPLAN UNIT - A 205, A 305

**KEY SECTION** 

2.3 × 0.95 BALCONY 3.85 × 2 POOL 2.3 x 1.9 BEDROOM 3.8 × 3.8 LIVING 3.6 x 4.65 IIIII DRESSING STORE 1.3 x 1.5 2.4 x 1.5 60 403 KITCHEN 3.6 x 3.6 **PR** HIAR 13×18-2.4 x 1.8 **P** 