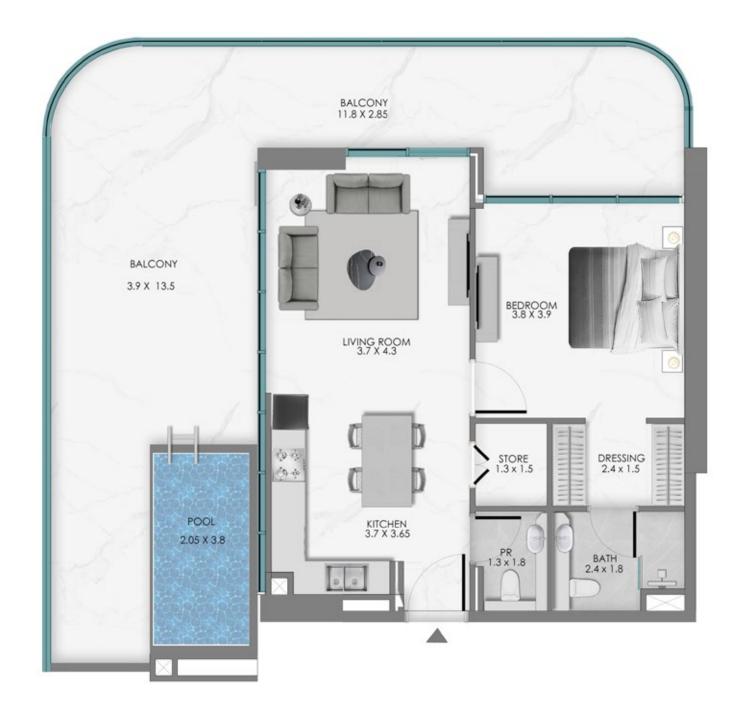

# TOWER A 2 BEDROOM WITH MAID + POOL

KEY SECTION

2ND-3RD FLOOR KEYPLAN UNIT - A 204, A 304

**KEY SECTION** 

2ND-3RD FLOOR KEYPLAN UNIT - A 205, A 305

**KEY SECTION** 

2.3 × 0.95 BALCONY 3.85 × 2 POOL 2.3 x 1.9 BEDROOM 3.8 × 3.8 LIVING 3.6 x 4.65 IIIII DRESSING STORE 1.3 x 1.5 2.4 x 1.5 60 403 KITCHEN 3.6 x 3.6 **PR** HIAR 13×18-2.4 x 1.8 **P** 