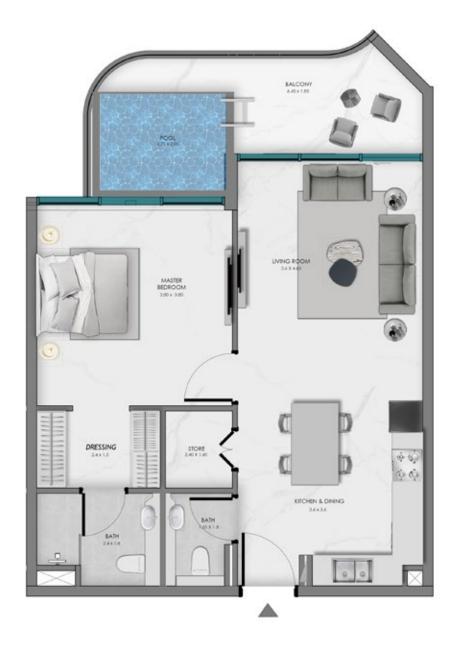

# TOWER A 2 BEDROOM WITH MAID + POOL

KEY SECTION

2ND-3RD FLOOR KEYPLAN UNIT - A 204, A 304

**KEY SECTION** 

2ND-3RD FLOOR KEYPLAN UNIT - A 205, A 305

**KEY SECTION** 

2.3 × 0.95 BALCONY 3.85 × 2 POOL 2.3 x 1.9 BEDROOM 3.8 × 3.8 LIVING 3.6 x 4.65 IIIII DRESSING STORE 1.3 x 1.5 2.4 x 1.5 60 403 KITCHEN 3.6 x 3.6 **PR** HIAR 13×18-2.4 x 1.8 **P** 

**KEY SECTION** 

 $3.8 \times 0.8$ BALCONY 5.3 x 2 POOL 3.8 x 2.1 BEDROOM : 3.8 X 4 LIVING ROOM 3.6 x 4.45 BEDROOM 2 3.85 X 3.8 1.6 BATH 1.25 x 0.8 1.1× 2.6 x 1.5 BALCONY 3.67 x 2 DRESSING 2.4 x 1.4 Nº TO 3.40 1.1 x 4.07 KITCHEN 3.6 x 3.8 1.1 × 1.25 BATH 2.4 x 1.65 PR 1.3 x 1.8 BATH 2.4 x 1.8 BEDROOM 1 3.7 X 3.6 STORE 1.9 x 2.65 DRESSING 1.95 x 2.1