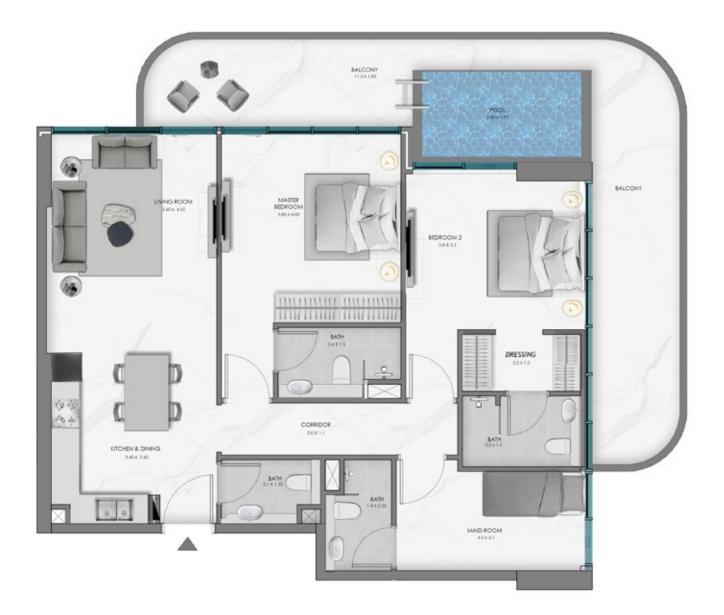

## TOWER A 2 BEDROOM WITH MAID + POOL

KEY SECTION

TOWER A 2 BEDROOM WITH MAID + POOL

**KEY SECTION** 

**KEY SECTION** 

**KEY SECTION** 

**KEY SECTION** 

TOWER B 2 BEDROOM WITH MAID + POOL

### TOWER A 2 BEDROOM WITH MAID + POOL

TOWER A 2 BEDROOM WITH MAID + POOL