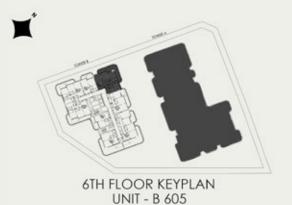

### TOWER A 3 BEDROOM WITH STORE /LAUNDRY + POOL

**KEY SECTION** 

UNIT - A 605