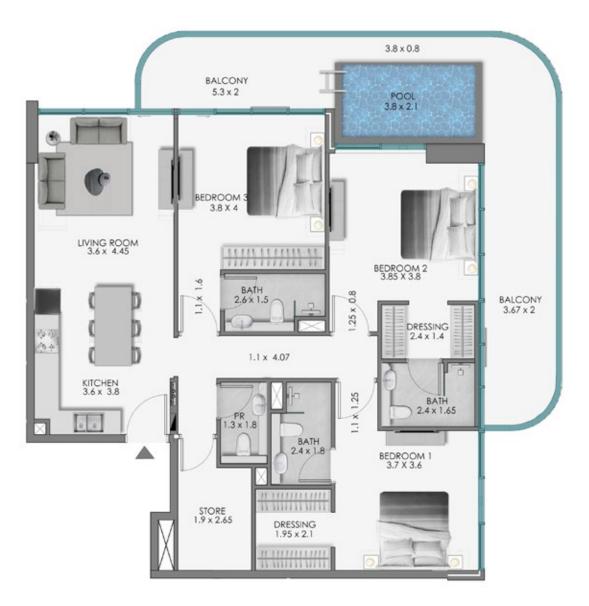

**KEY SECTION** 

 $3.8 \times 0.8$ BALCONY 5.3 x 2 POOL 3.8 x 2.1 BEDROOM : 3.8 X 4 LIVING ROOM 3.6 x 4.45 BEDROOM 2 3.85 X 3.8 1.6 BATH 1.25 x 0.8 1.1× 2.6 x 1.5 BALCONY 3.67 x 2 DRESSING 2.4 x 1.4 Nº TO 3.40 1.1 x 4.07 KITCHEN 3.6 x 3.8 1.1 × 1.25 BATH 2.4 x 1.65 PR 1.3 x 1.8 BATH 2.4 x 1.8 BEDROOM 1 3.7 X 3.6 STORE 1.9 x 2.65 DRESSING 1.95 x 2.1