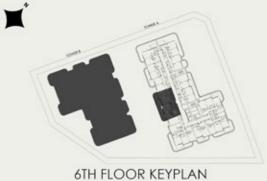

TOWER B 2 BEDROOM WITH MAID + POOL

**KEY SECTION** 

4th AND 5TH FLOOR TYPICAL KEYPLAN UNIT - B 409-B 509

6<sup>TH</sup> Floor

### TOWER A 3 BEDROOM WITH STORE /LAUNDRY + POOL

### TOWER A 3 BEDROOM WITH STORE /LAUNDRY + POOL

KEY SECTION

6TH FLOOR KEYPLAN UNIT - A 602

### TOWER A 3 BEDROOM WITH STORE /LAUNDRY + POOL

**KEY SECTION** 

6TH FLOOR KEYPLAN UNIT - A604

### TOWER A 3 BEDROOM WITH STORE /LAUNDRY + POOL

**KEY SECTION** 

UNIT - A 605

# **TOWER A** 4 BEDROOM + POOL (TYPE-1)

**KEY SECTION** 

6TH FLOOR KEYPLAN UNIT - A 606