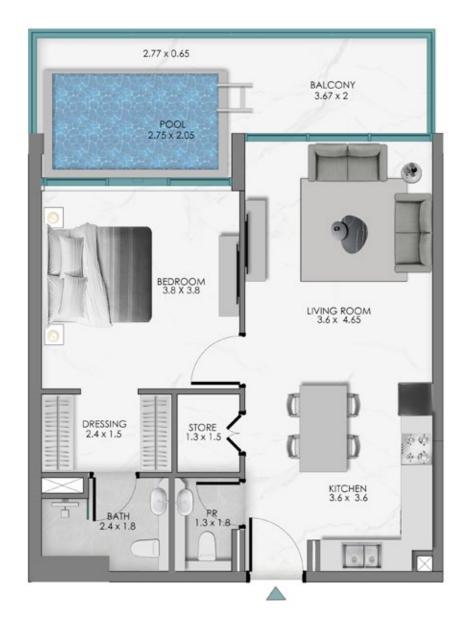

# **TOWER B** 1 BEDROOM WITH STORE + POOL

**KEY SECTION** 

2.77 x 0.65 BALCONY 3.67 x 2 POOL 2.75 x 2.05 BEDROOM 3.8 X 3.8 LIVING ROOM 3.6 x 4.65 STORE 1.3 x 1.5 DRESSING 2.4 x 1.5 沙漠 00 KITCHEN 3.6 x 3.6 PR 1.3 x 1.8 BATH 2.4 x 1.8  $\triangle$ 