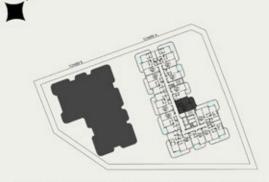

# TOWER A 2 BEDROOM WITH MAID + POOL

KEY SECTION

2ND-3RD FLOOR KEYPLAN UNIT - A 204, A 304

**KEY SECTION** 

2ND-3RD FLOOR KEYPLAN UNIT - A 205, A 305

**KEY SECTION** 

2.3 × 0.95 BALCONY 3.85 × 2 POOL 2.3 x 1.9 BEDROOM 3.8 × 3.8 LIVING 3.6 x 4.65 IIIII DRESSING STORE 1.3 x 1.5 2.4 x 1.5 60 403 KITCHEN 3.6 x 3.6 **PR** HIAR 13×18-2.4 x 1.8 **P** 