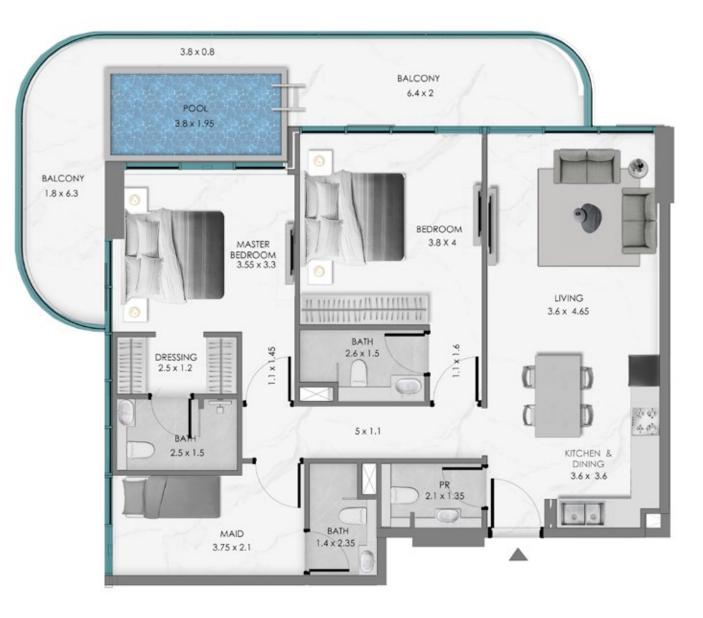

## TOWER B 2 BEDROOM WITH MAID + POOL

**KEY SECTION** 

2ND-3RD FLOOR KEYPLAN UNIT - B202, B302

TOWER B 2 BEDROOM WITH MAID + POOL

**KEY SECTION** 

2ND-3RD FLOOR KEYPLAN UNIT - B203, B303

**KEY SECTION** 

2ND-3RD FLOOR TYPICAL KEYPLAN UNIT - B205 - B305