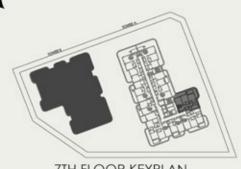

# **TOWER A** 2 BEDROOM WITH STORE + POOL



KEY SECTION



UNIT - A702



#### TOWER A 3 BEDROOM WITH STORE /LAUNDRY + POOL



**KEY SECTION** 





# **TOWER A** 2 BEDROOM WITH STORE + POOL





7TH FLOOR KEYPLAN UNIT - A704



# TOWER A 1 BEDROOM WITH STORE + POOL



**KEY SECTION** 





# **TOWER A** 4 BEDROOM + POOL



**KEY SECTION** 



BALCONY 11.5 X 2 POOL 3.8 X 2.1 BEDROOM 2 3.8 X 4 BEDROOM 3 3.8 X 3.85 LIVING 2 X 10.3 11 HH/HH 3.6 X 4.45 BATH 2.6 X 1.5 DRESS 2.4 X 1.4 -**KITCHEN & DINING** 3.6 X 3.8 BATH P.R BATH 2.4 X 1.65 1.55 X 2.6 1.2 X 2.1 MASTER BEDROOM 3.7 X 3.6 DRESS 2.85 X 2.2 IL LIIIIIII BEDROOM 1 4.9 X 3.65 BATH 1.7 X 2.4

# **TOWER A** 1 BEDROOM WITH STORE + POOL







#### **TOWER A** 2 BEDROOM WITH MAID + POOL







# **TOWER A** 2 BEDROOM WITH MAID + POOL





7TH FLOOR KEYPLAN UNIT - A709



# **TOWER B** 1 BEDROOM WITH STORE + POOL







# TOWER B 3 BEDROOM WITH MAID + POOL







# **TOWER B** 2 BEDROOM WITH STORE + POOL



**KEY SECTION** 





# **TOWER B** 3 BEDROOM WITH STORE + POOL



**KEY SECTION** 





# **TOWER B** 1 BEDROOM WITH STORE + POOL



**KEY SECTION** 



2.77 x 0.65 BALCONY 3.67 x 2 POOL 2.75 x 2.05 BEDROOM 3.8 X 3.8 LIVING ROOM 3.6 x 4.65 STORE 1.3 x 1.5 DRESSING 2.4 x 1.5 沙漠 00 KITCHEN 3.6 x 3.6 PR 1.3 x 1.8 BATH 2.4 x 1.8  $\triangle$ 

# **TOWER B** 2 BEDROOM WITH MAID + POOL







# TOWER B 2 BEDROOM WITH MAID + POOL



**KEY SECTION** 



UNIT - B707



8<sup>TH</sup> Floor

#### TOWER A 3 BEDROOM WITH STORE /LAUNDRY + POOL





8TH FLOOR KEYPLAN UNIT - A801



# **TOWER A** 1 BEDROOM WITH STORE + POOL



**KEY