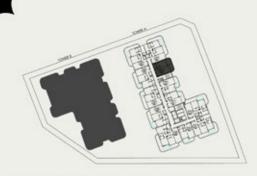

# 2<sup>ND</sup> Floor

# TOWER A 2 BEDROOM WITH MAID + POOL

KEY SECTION

2ND-3RD FLOOR KEYPLAN UNIT - A 204, A 304

**KEY SECTION** 

2ND-3RD FLOOR KEYPLAN UNIT - A 205, A 305

**KEY SECTION** 

2.3 × 0.95 BALCONY 3.85 × 2 POOL 2.3 x 1.9 BEDROOM 3.8 × 3.8 LIVING 3.6 x 4.65 IIIII DRESSING STORE 1.3 x 1.5 2.4 x 1.5 60 403 KITCHEN 3.6 x 3.6 **PR** HIAR 13×18-2.4 x 1.8 **P** 

### TOWER A 2 BEDROOM WITH MAID + POOL

TOWER A 2 BEDROOM WITH MAID + POOL