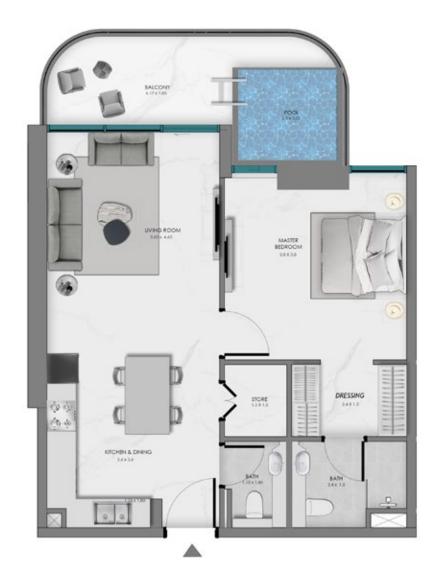

## TOWER A 2 BEDROOM WITH MAID + POOL

KEY SECTION

TOWER A 2 BEDROOM WITH MAID + POOL

**KEY SECTION** 

**KEY SECTION** 

**KEY SECTION** 

**KEY SECTION** 

TOWER B 2 BEDROOM WITH MAID + POOL

### TOWER A 2 BEDROOM WITH MAID + POOL

TOWER A 2 BEDROOM WITH MAID + POOL