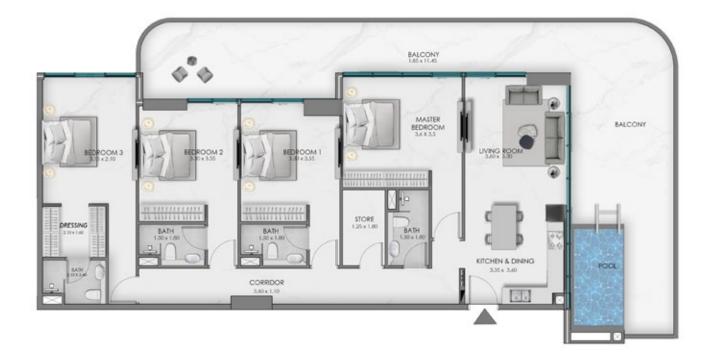

# **TOWER A** 4 BEDROOM + POOL

**KEY SECTION** 

BALCONY 11.5 X 2 POOL 3.8 X 2.1 BEDROOM 2 3.8 X 4 BEDROOM 3 3.8 X 3.85 LIVING 2 X 10.3 11 HH/HH 3.6 X 4.45 BATH 2.6 X 1.5 DRESS 2.4 X 1.4 -**KITCHEN & DINING** 3.6 X 3.8 BATH P.R BATH 2.4 X 1.65 1.55 X 2.6 1.2 X 2.1 MASTER BEDROOM 3.7 X 3.6 DRESS 2.85 X 2.2 IL LIIIIIII BEDROOM 1 4.9 X 3.65 BATH 1.7 X 2.4