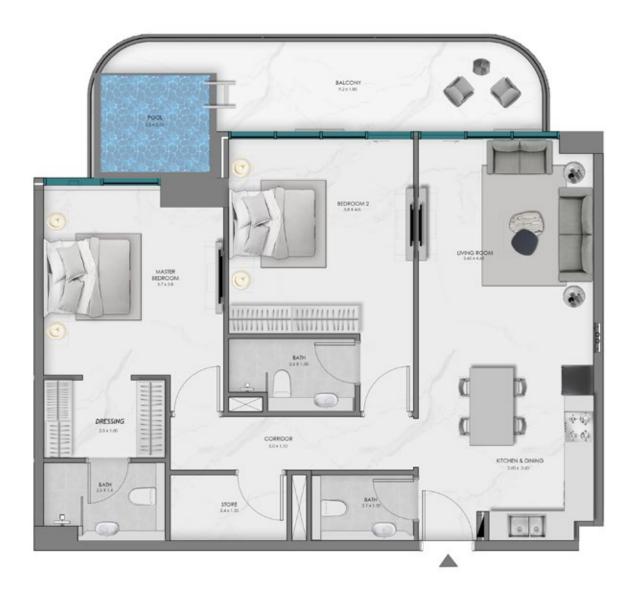

# TOWER B 2 BEDROOM WITH MAID + POOL

**KEY SECTION** 

### TOWER B 2 BEDROOM WITH MAID + POOL

## TOWER B 2 BEDROOM WITH MAID + POOL