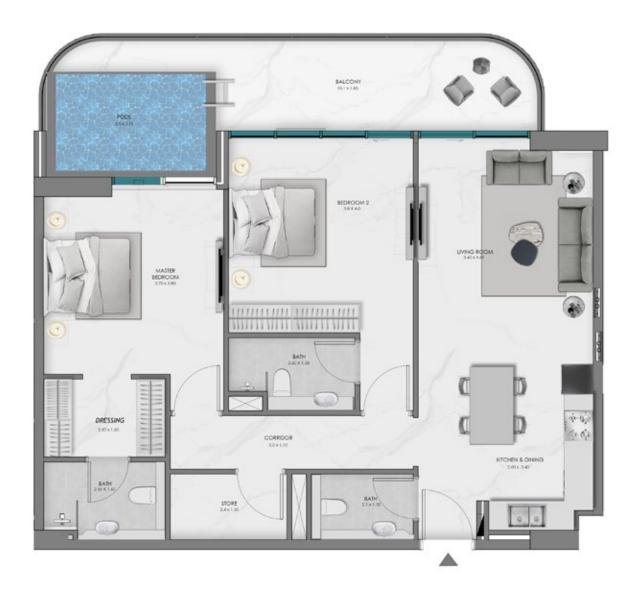

## TOWER B 2 BEDROOM WITH MAID + POOL

**KEY SECTION** 

2ND-3RD FLOOR KEYPLAN UNIT - B202, B302

TOWER B 2 BEDROOM WITH MAID + POOL

**KEY SECTION** 

2ND-3RD FLOOR KEYPLAN UNIT - B203, B303

**KEY SECTION** 

2ND-3RD FLOOR TYPICAL KEYPLAN UNIT - B205 - B305

### TOWER B 2 BEDROOM WITH MAID + POOL

## TOWER B 2 BEDROOM WITH MAID + POOL