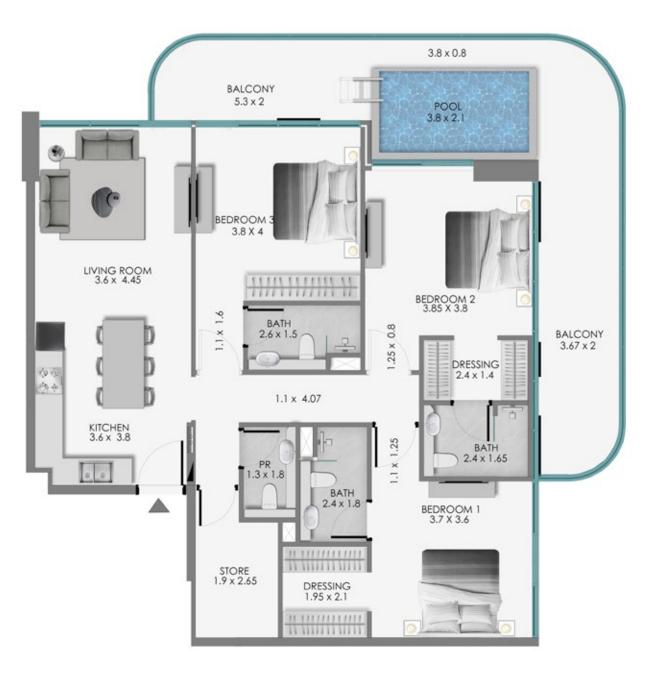

#### **TOWER A** 2 BEDROOM WITH MAID + POOL

# **TOWER A** 2 BEDROOM WITH MAID + POOL

7TH FLOOR KEYPLAN UNIT - A709