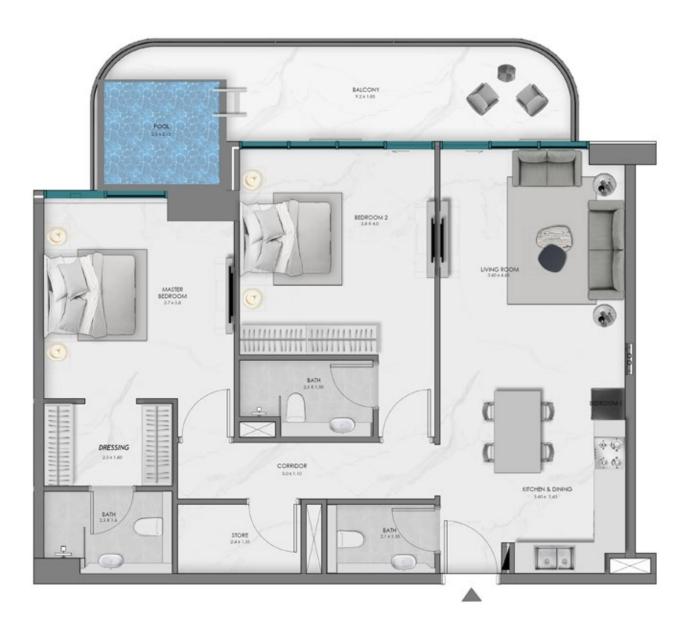

# **TOWER A** 4 BEDROOM + POOL

**KEY SECTION** 

BALCONY 11.5 X 2 POOL 3.8 X 2.1 BEDROOM 2 3.8 X 4 BEDROOM 3 3.8 X 3.85 LIVING 2 X 10.3 11 HH/HH 3.6 X 4.45 BATH 2.6 X 1.5 DRESS 2.4 X 1.4 -**KITCHEN & DINING** 3.6 X 3.8 BATH P.R BATH 2.4 X 1.65 1.55 X 2.6 1.2 X 2.1 MASTER BEDROOM 3.7 X 3.6 DRESS 2.85 X 2.2 IL LIIIIIII BEDROOM 1 4.9 X 3.65 BATH 1.7 X 2.4