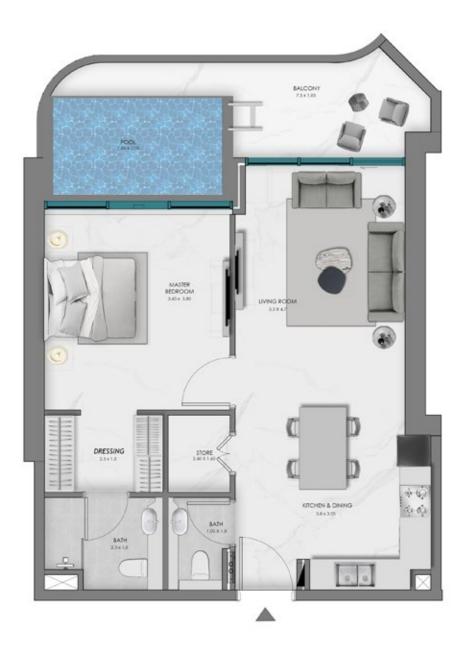

## TOWER A 2 BEDROOM WITH MAID + POOL

KEY SECTION

TOWER A 2 BEDROOM WITH MAID + POOL

**KEY SECTION** 

**KEY SECTION** 

**KEY SECTION** 

**KEY SECTION** 

TOWER B 2 BEDROOM WITH MAID + POOL

### TOWER A 2 BEDROOM WITH MAID + POOL

TOWER A 2 BEDROOM WITH MAID + POOL