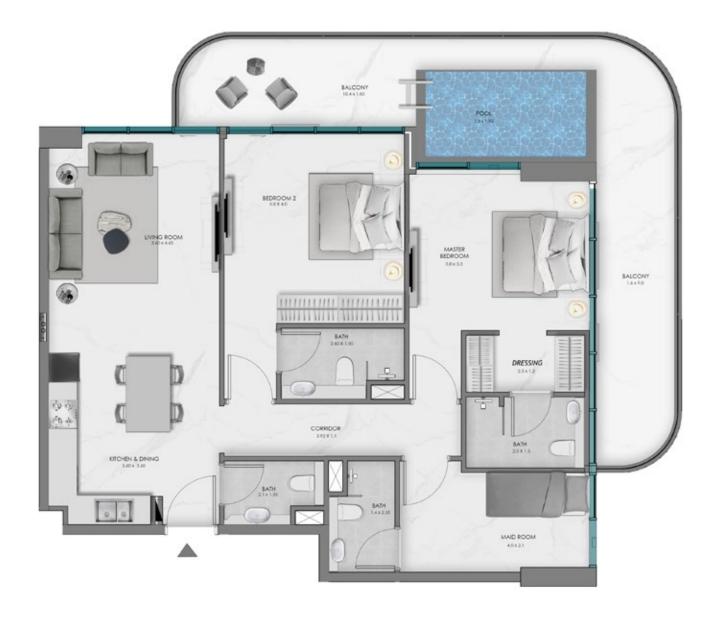

## TOWER A 2 BEDROOM WITH MAID + POOL

KEY SECTION

TOWER A 2 BEDROOM WITH MAID + POOL

**KEY SECTION** 

**KEY SECTION** 

**KEY SECTION** 

**KEY SECTION** 

TOWER B 2 BEDROOM WITH MAID + POOL

### TOWER A 2 BEDROOM WITH MAID + POOL

TOWER A 2 BEDROOM WITH MAID + POOL