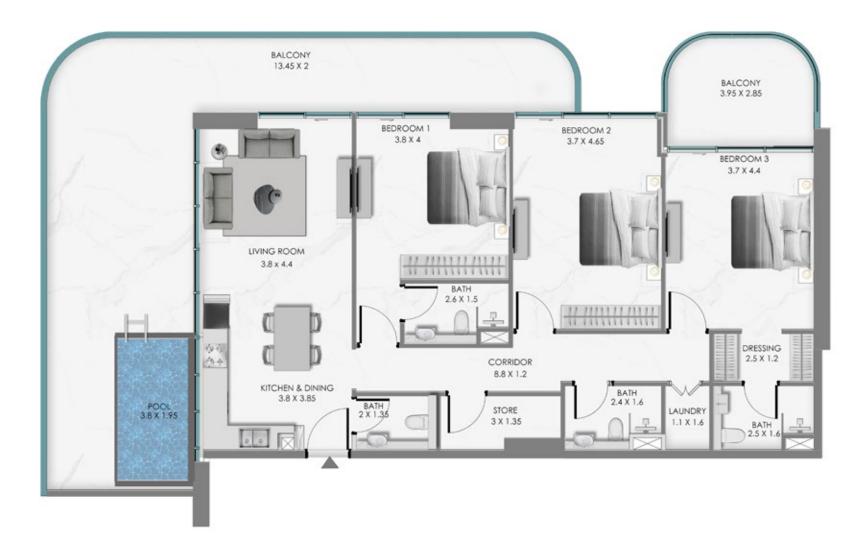

# **TOWER A** 4 BEDROOM + POOL (TYPE-1)

**KEY SECTION** 

6TH FLOOR KEYPLAN UNIT - A 606

# **TOWER A** 4 BEDROOM + POOL

**KEY SECTION** 

BALCONY 11.5 X 2 POOL 3.8 X 2.1 BEDROOM 2 3.8 X 4 BEDROOM 3 3.8 X 3.85 LIVING 2 X 10.3 11 HH/HH 3.6 X 4.45 BATH 2.6 X 1.5 DRESS 2.4 X 1.4 -**KITCHEN & DINING** 3.6 X 3.8 BATH P.R BATH 2.4 X 1.65 1.55 X 2.6 1.2 X 2.1 MASTER BEDROOM 3.7 X 3.6 DRESS 2.85 X 2.2 IL LIIIIIII BEDROOM 1 4.9 X 3.65 BATH 1.7 X 2.4