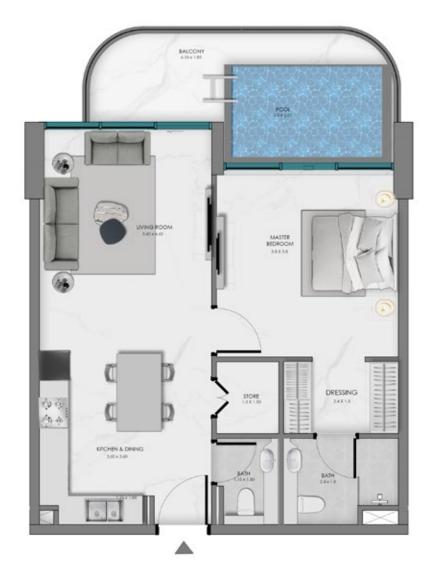

### **TOWER A** 2 BEDROOM WITH MAID + POOL

## **TOWER A** 2 BEDROOM WITH MAID + POOL