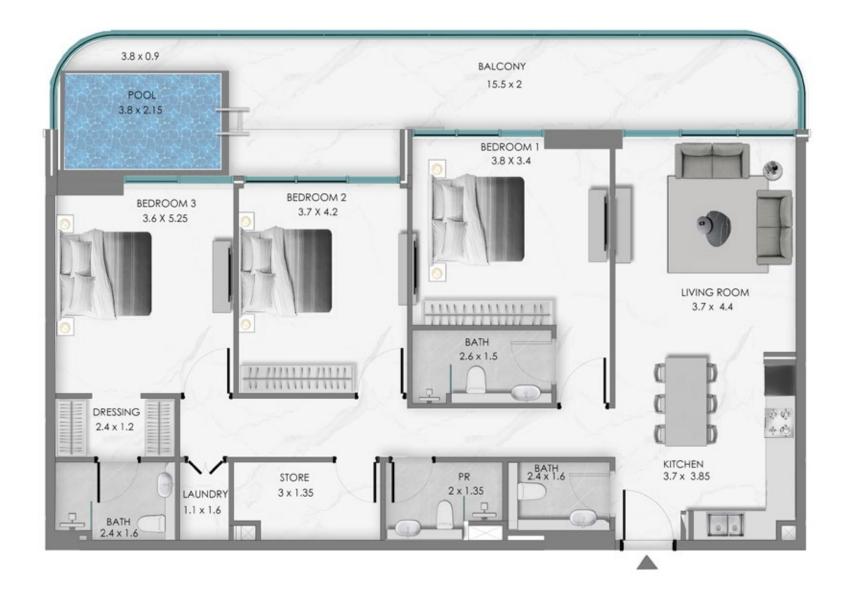

#### TOWER B 3 BEDROOM WITH STORE /LAUNDRY + POOL

# **TOWER B** 3 BEDROOM WITH STORE + POOL