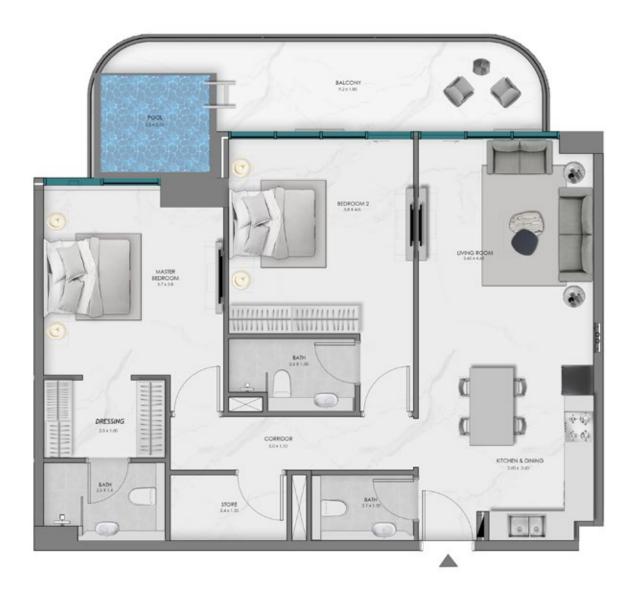

## TOWER A 2 BEDROOM WITH MAID + POOL

KEY SECTION

TOWER A 2 BEDROOM WITH MAID + POOL

**KEY SECTION** 

**KEY SECTION** 

**KEY SECTION** 

**KEY SECTION** 

TOWER B 2 BEDROOM WITH MAID + POOL

### TOWER A 2 BEDROOM WITH MAID + POOL

TOWER A 2 BEDROOM WITH MAID + POOL