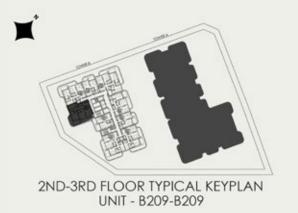

## TOWER B 2 BEDROOM WITH MAID + POOL

**KEY SECTION** 

2ND-3RD FLOOR KEYPLAN UNIT - B202, B302

TOWER B 2 BEDROOM WITH MAID + POOL

**KEY SECTION** 

2ND-3RD FLOOR KEYPLAN UNIT - B203, B303

**KEY SECTION** 

2ND-3RD FLOOR TYPICAL KEYPLAN UNIT - B205 - B305