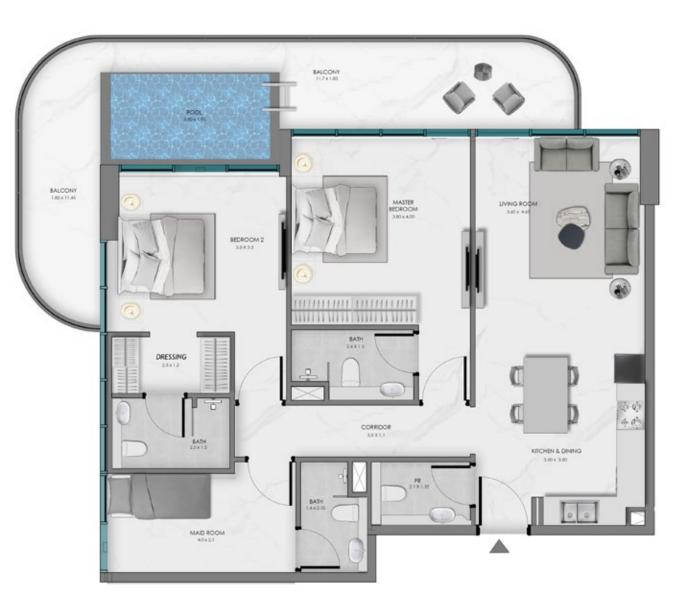

## TOWER A 2 BEDROOM WITH MAID + POOL

KEY SECTION

TOWER A 2 BEDROOM WITH MAID + POOL

**KEY SECTION** 

**KEY SECTION** 

**KEY SECTION** 

**KEY SECTION** 

TOWER B 2 BEDROOM WITH MAID + POOL

### TOWER A 2 BEDROOM WITH MAID + POOL

TOWER A 2 BEDROOM WITH MAID + POOL