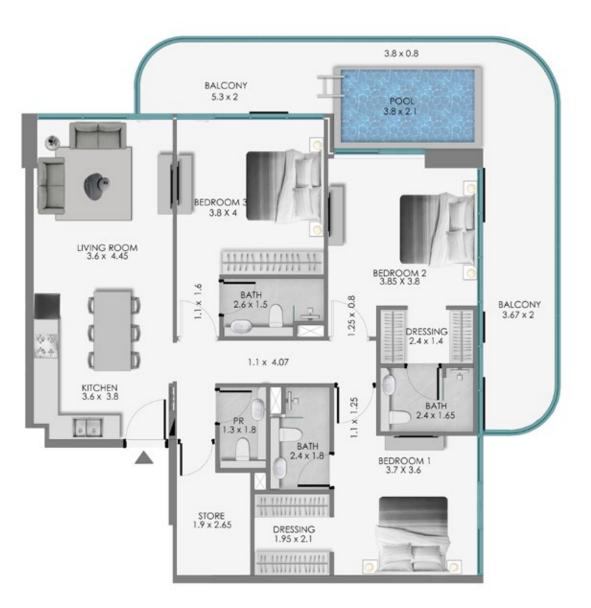

**KEY SECTION** 

 $3.8 \times 0.8$ BALCONY 5.3 x 2 POOL 3.8 x 2.1 BEDROOM : 3.8 X 4 LIVING ROOM 3.6 x 4.45 BEDROOM 2 3.85 X 3.8 1.6 BATH 1.25 x 0.8 1.1× 2.6 x 1.5 BALCONY 3.67 x 2 DRESSING 2.4 x 1.4 Nº TO 3.40 1.1 x 4.07 KITCHEN 3.6 x 3.8 1.1 × 1.25 BATH 2.4 x 1.65 PR 1.3 x 1.8 BATH 2.4 x 1.8 BEDROOM 1 3.7 X 3.6 STORE 1.9 x 2.65 DRESSING 1.95 x 2.1