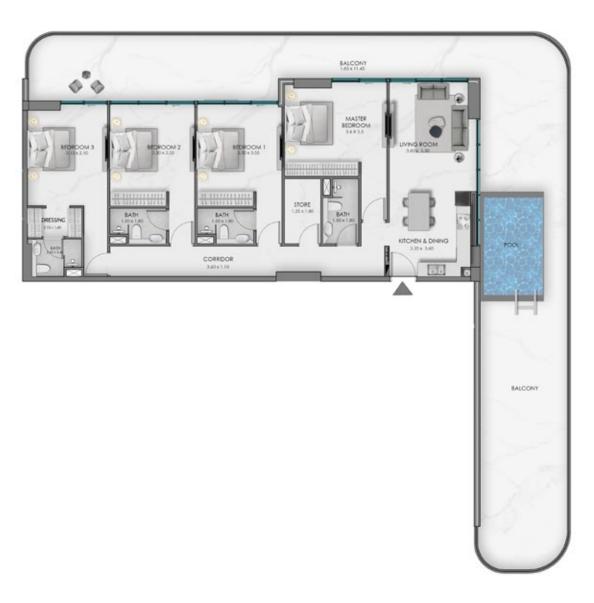

# **TOWER A** 4 BEDROOM + POOL

**KEY SECTION** 

BALCONY 11.5 X 2 POOL 3.8 X 2.1 BEDROOM 2 3.8 X 4 BEDROOM 3 3.8 X 3.85 LIVING 2 X 10.3 11 HH/HH 3.6 X 4.45 BATH 2.6 X 1.5 DRESS 2.4 X 1.4 -**KITCHEN & DINING** 3.6 X 3.8 BATH P.R BATH 2.4 X 1.65 1.55 X 2.6 1.2 X 2.1 MASTER BEDROOM 3.7 X 3.6 DRESS 2.85 X 2.2 IL LIIIIIII BEDROOM 1 4.9 X 3.65 BATH 1.7 X 2.4