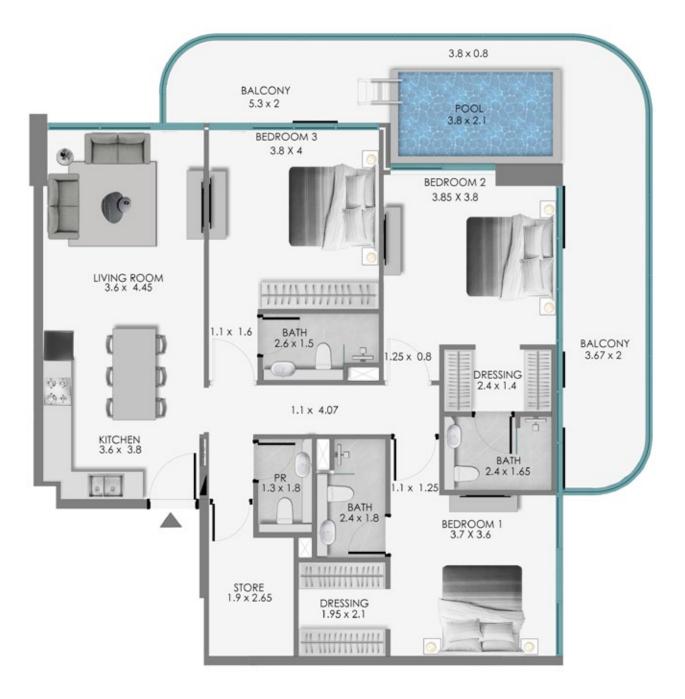

### TOWER A 3 BEDROOM WITH STORE /LAUNDRY + POOL

**KEY SECTION** 

UNIT - A 605