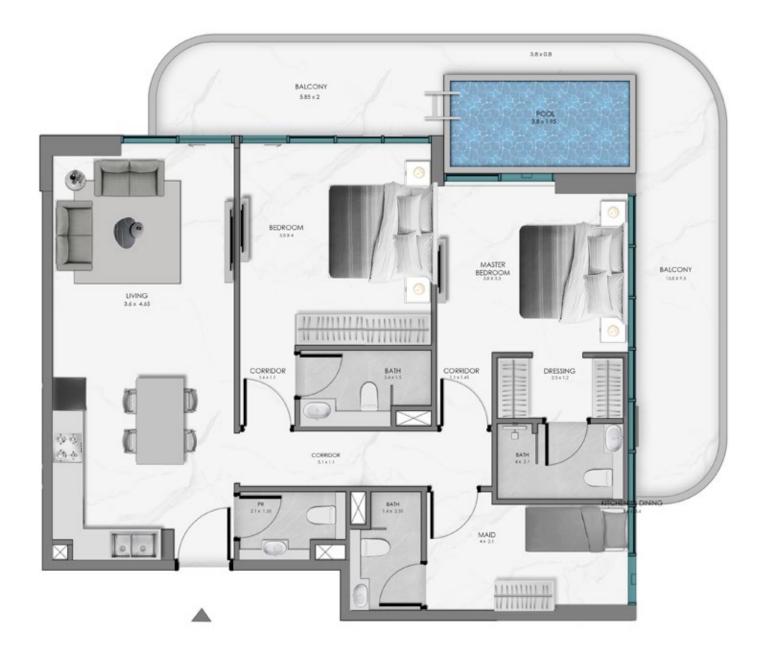

## TOWER B 2 BEDROOM WITH MAID + POOL

**KEY SECTION** 

2ND-3RD FLOOR KEYPLAN UNIT - B202, B302

TOWER B 2 BEDROOM WITH MAID + POOL

**KEY SECTION** 

2ND-3RD FLOOR KEYPLAN UNIT - B203, B303

**KEY SECTION** 

2ND-3RD FLOOR TYPICAL KEYPLAN UNIT - B205 - B305