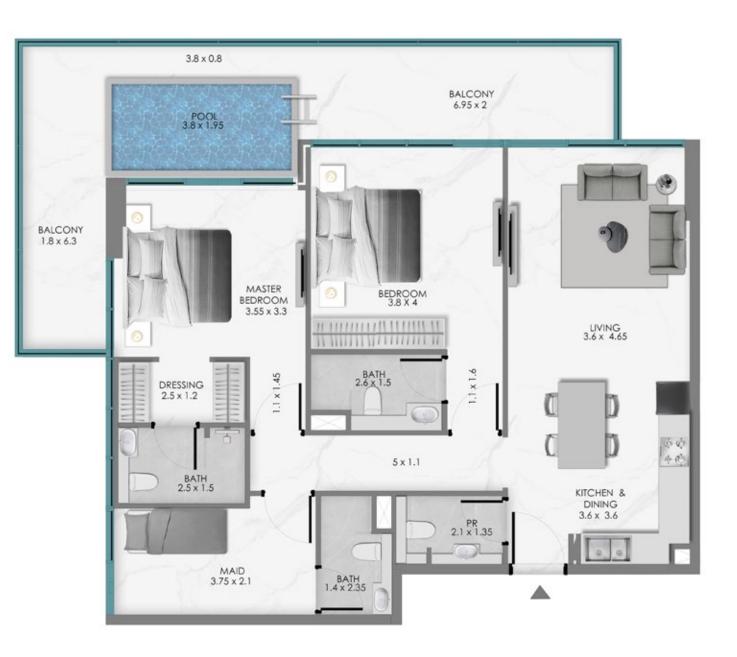

## TOWER A 2 BEDROOM WITH MAID + POOL

KEY SECTION

TOWER A 2 BEDROOM WITH MAID + POOL

**KEY SECTION** 

**KEY SECTION** 

**KEY SECTION** 

**KEY SECTION** 

TOWER B 2 BEDROOM WITH MAID + POOL

### TOWER A 2 BEDROOM WITH MAID + POOL

TOWER A 2 BEDROOM WITH MAID + POOL