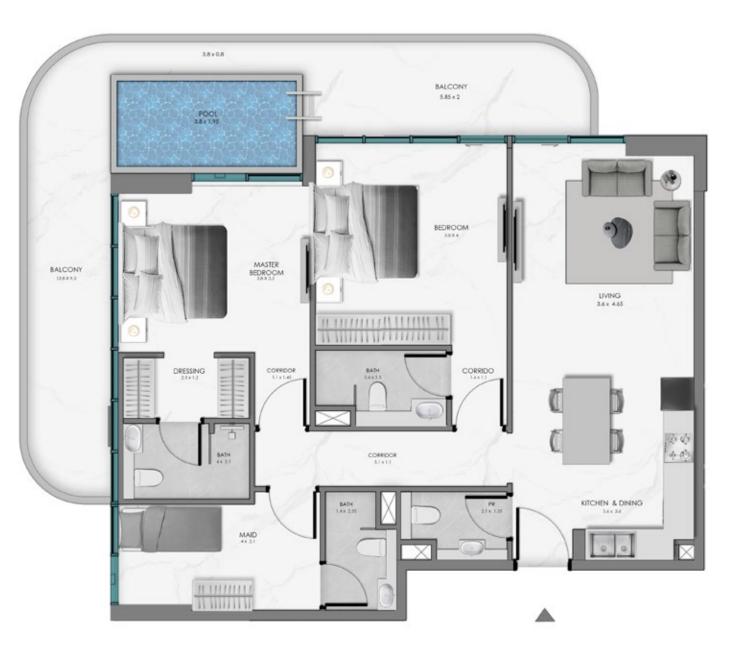

## TOWER A 2 BEDROOM WITH MAID + POOL

KEY SECTION

TOWER A 2 BEDROOM WITH MAID + POOL

**KEY SECTION** 

**KEY SECTION** 

**KEY SECTION** 

**KEY SECTION** 

TOWER B 2 BEDROOM WITH MAID + POOL

### TOWER A 2 BEDROOM WITH MAID + POOL

TOWER A 2 BEDROOM WITH MAID + POOL