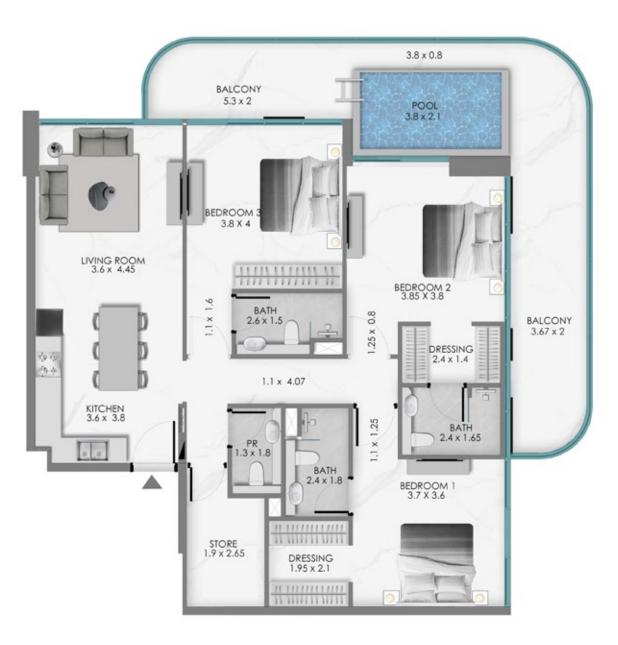

**KEY SECTION** 

 $3.8 \times 0.8$ BALCONY 5.3 x 2 POOL 3.8 x 2.1 BEDROOM : 3.8 X 4 LIVING ROOM 3.6 x 4.45 BEDROOM 2 3.85 X 3.8 1.6 BATH 1.25 x 0.8 1.1× 2.6 x 1.5 BALCONY 3.67 x 2 DRESSING 2.4 x 1.4 Nº TO 3.40 1.1 x 4.07 KITCHEN 3.6 x 3.8 1.1 × 1.25 BATH 2.4 x 1.65 PR 1.3 x 1.8 BATH 2.4 x 1.8 BEDROOM 1 3.7 X 3.6 STORE 1.9 x 2.65 DRESSING 1.95 x 2.1