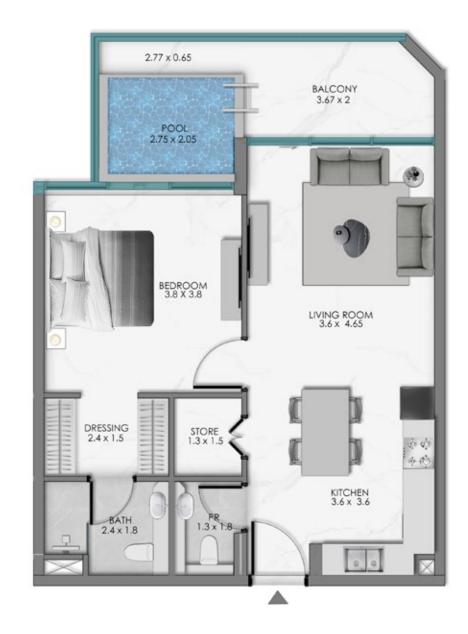

# **TOWER B** 1 BEDROOM WITH STORE + POOL

**KEY SECTION** 

2.77 x 0.65 BALCONY 3.67 x 2 POOL 2.75 x 2.05 BEDROOM 3.8 X 3.8 LIVING ROOM 3.6 x 4.65 STORE 1.3 x 1.5 DRESSING 2.4 x 1.5 沙漠 00 KITCHEN 3.6 x 3.6 PR 1.3 x 1.8 BATH 2.4 x 1.8  $\triangle$ 