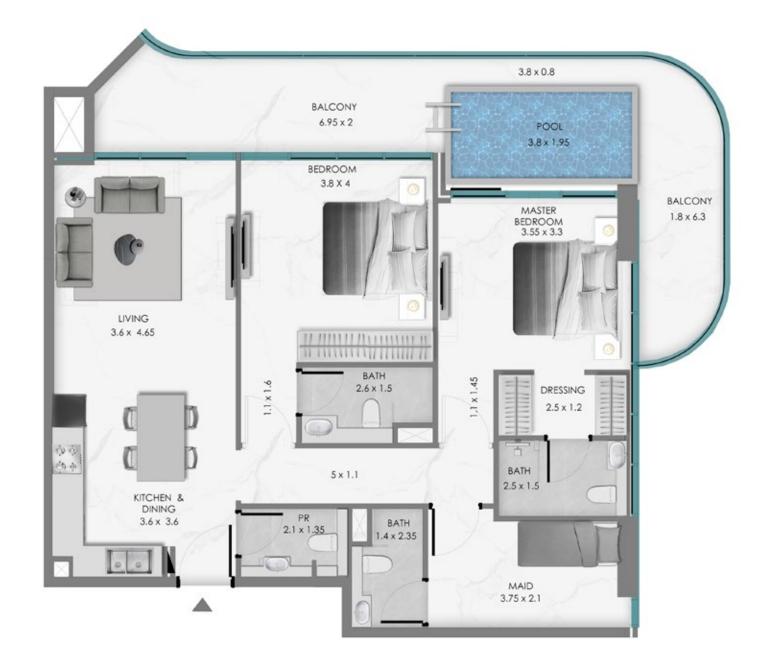

## TOWER B 2 BEDROOM WITH MAID + POOL

**KEY SECTION** 

2ND-3RD FLOOR KEYPLAN UNIT - B202, B302

TOWER B 2 BEDROOM WITH MAID + POOL

**KEY SECTION** 

2ND-3RD FLOOR KEYPLAN UNIT - B203, B303

**KEY SECTION** 

2ND-3RD FLOOR TYPICAL KEYPLAN UNIT - B205 - B305