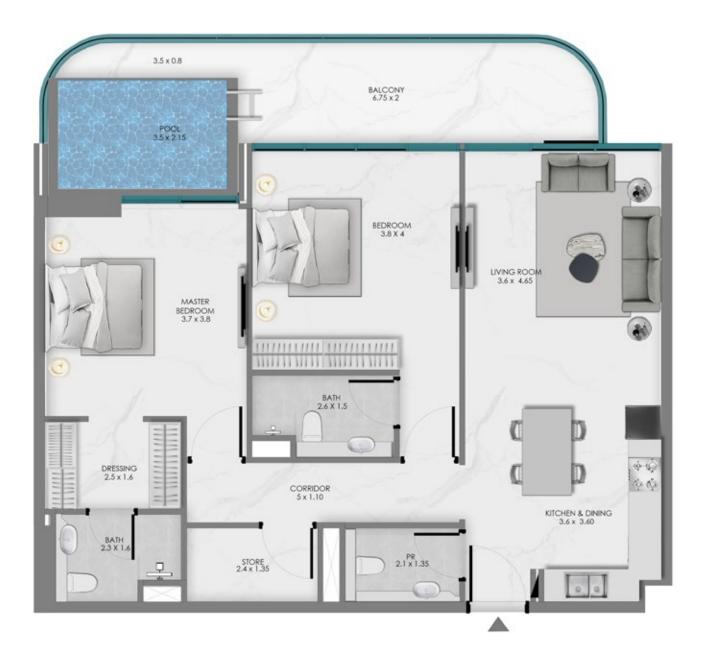

**KEY SECTION** 

 $3.8 \times 0.8$ BALCONY 5.3 x 2 POOL 3.8 x 2.1 BEDROOM : 3.8 X 4 LIVING ROOM 3.6 x 4.45 BEDROOM 2 3.85 X 3.8 1.6 BATH 1.25 x 0.8 1.1× 2.6 x 1.5 BALCONY 3.67 x 2 DRESSING 2.4 x 1.4 Nº TO 3.40 1.1 x 4.07 KITCHEN 3.6 x 3.8 1.1 × 1.25 BATH 2.4 x 1.65 PR 1.3 x 1.8 BATH 2.4 x 1.8 BEDROOM 1 3.7 X 3.6 STORE 1.9 x 2.65 DRESSING 1.95 x 2.1