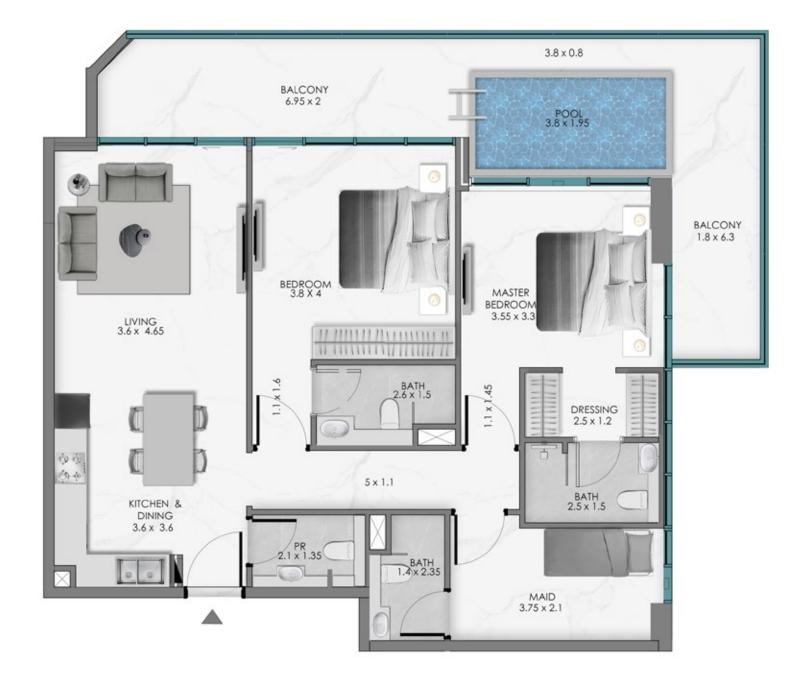

## TOWER A 2 BEDROOM WITH MAID + POOL

KEY SECTION

TOWER A 2 BEDROOM WITH MAID + POOL

**KEY SECTION** 

**KEY SECTION** 

**KEY SECTION** 

**KEY SECTION** 

TOWER B 2 BEDROOM WITH MAID + POOL

### TOWER A 2 BEDROOM WITH MAID + POOL

TOWER A 2 BEDROOM WITH MAID + POOL