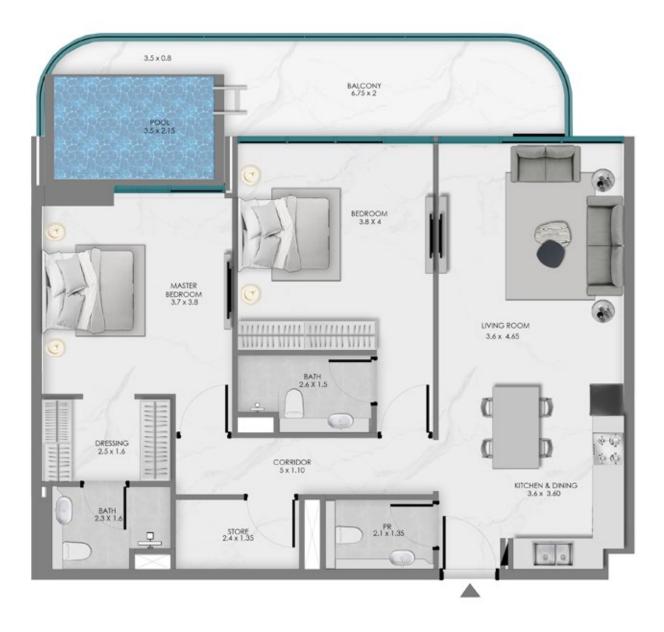

### **TOWER A** 2 BEDROOM WITH MAID + POOL

## **TOWER A** 2 BEDROOM WITH MAID + POOL

# **TOWER B** 2 BEDROOM WITH MAID + POOL