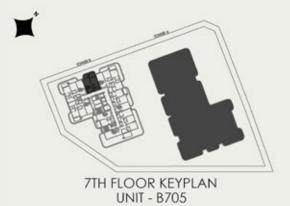

#### **TOWER A** 2 BEDROOM WITH MAID + POOL

# **TOWER A** 2 BEDROOM WITH MAID + POOL

7TH FLOOR KEYPLAN UNIT - A709