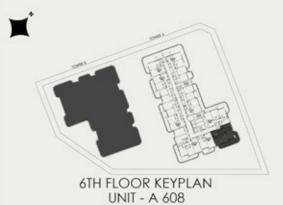

# **TOWER A** 4 BEDROOM + POOL (TYPE-1)

**KEY SECTION** 

6TH FLOOR KEYPLAN UNIT - A 606