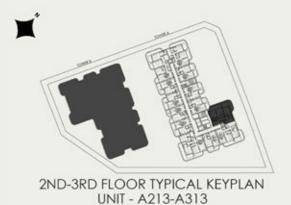

# TOWER A 2 BEDROOM WITH MAID + POOL

KEY SECTION

2ND-3RD FLOOR KEYPLAN UNIT - A 204, A 304

**KEY SECTION** 

2ND-3RD FLOOR KEYPLAN UNIT - A 205, A 305

**KEY SECTION** 

2.3 × 0.95 BALCONY 3.85 × 2 POOL 2.3 x 1.9 BEDROOM 3.8 × 3.8 LIVING 3.6 x 4.65 IIIII DRESSING STORE 1.3 x 1.5 2.4 x 1.5 60 403 KITCHEN 3.6 x 3.6 **PR** HIAR 13×18-2.4 x 1.8 **P** 

### TOWER A 2 BEDROOM WITH MAID + POOL

TOWER A 2 BEDROOM WITH MAID + POOL