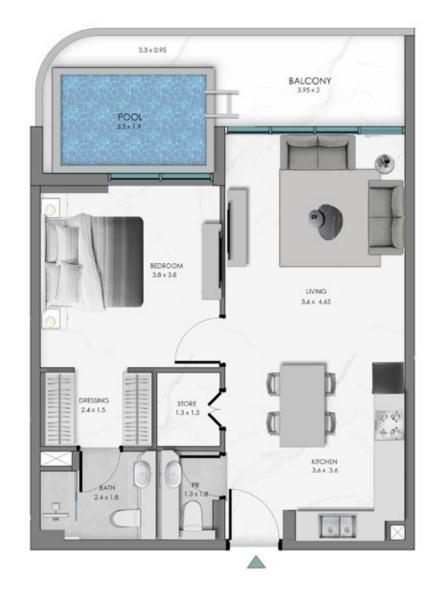

# TOWER A 2 BEDROOM WITH MAID + POOL

KEY SECTION

2ND-3RD FLOOR KEYPLAN UNIT - A 204, A 304

**KEY SECTION** 

2ND-3RD FLOOR KEYPLAN UNIT - A 205, A 305

**KEY SECTION** 

2.3 × 0.95 BALCONY 3.85 × 2 POOL 2.3 x 1.9 BEDROOM 3.8 × 3.8 LIVING 3.6 x 4.65 IIIII DRESSING STORE 1.3 x 1.5 2.4 x 1.5 60 403 KITCHEN 3.6 x 3.6 **PR** HIAR 13×18-2.4 x 1.8 **P** 