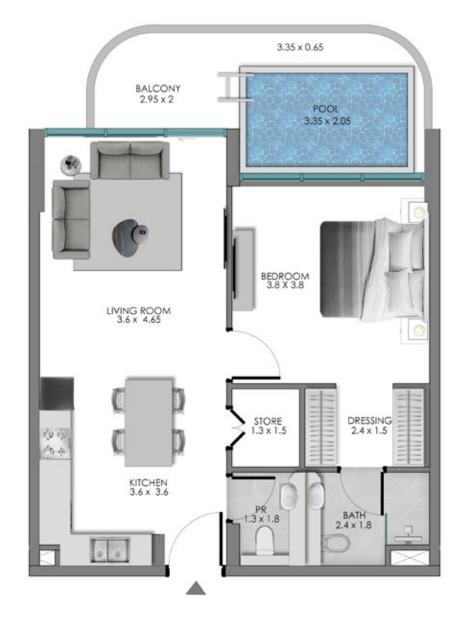

## TOWER B 2 BEDROOM WITH MAID + POOL

**KEY SECTION** 

2ND-3RD FLOOR KEYPLAN UNIT - B202, B302

TOWER B 2 BEDROOM WITH MAID + POOL

**KEY SECTION** 

2ND-3RD FLOOR KEYPLAN UNIT - B203, B303

**KEY SECTION** 

2ND-3RD FLOOR TYPICAL KEYPLAN UNIT - B205 - B305