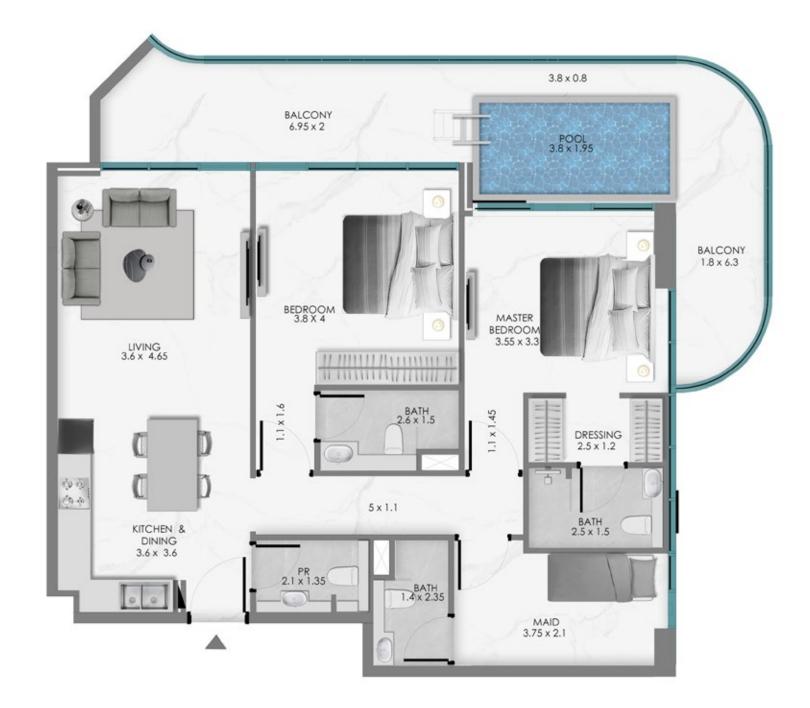

65 BATH 1.7 X 2.4

# **TOWER A** 1 BEDROOM WITH STORE + POOL







#### **TOWER A** 2 BEDROOM WITH MAID + POOL







# **TOWER A** 2 BEDROOM WITH MAID + POOL





7TH FLOOR KEYPLAN UNIT - A709



# **TOWER B** 1 BEDROOM WITH STORE + POOL







# TOWER B 3 BEDROOM WITH MAID + POOL







# **TOWER B** 2 BEDROOM WITH STORE + POOL



**KEY SECTION** 





# **TOWER B** 3 BEDROOM WITH STORE + POOL



**KEY SECTION** 





# **TOWER B** 1 BEDROOM WITH STORE + POOL



**KEY SECTION** 



2.77 x 0.65 BALCONY 3.67 x 2 POOL 2.75 x 2.05 BEDROOM 3.8 X 3.8 LIVING ROOM 3.6 x 4.65 STORE 1.3 x 1.5 DRESSING 2.4 x 1.5 沙漠 00 KITCHEN 3.6 x 3.6 PR 1.3 x 1.8 BATH 2.4 x 1.8  $\triangle$ 

# **TOWER B** 2 BEDROOM WITH MAID + POOL







# TOWER B 2 BEDROOM WITH MAID + POOL



**KEY SECTION** 



UNIT - B707



8<sup>TH</sup> Floor

#### TOWER A 3 BEDROOM WITH STORE /LAUNDRY + POOL





8TH FLOOR KEYPLAN UNIT - A801



# **TOWER A** 1 BEDROOM WITH STORE + POOL



**KEY SECTION** 





#### **TOWER A** 4 BEDROOM WITH STORE + POOL



**KEY SECTION** 



8th FLOOR KEYPLAN UNIT - A-803



#### TOWER A 3 BEDROOM WITH STORE /LAUNDRY + POOL



KEY SECTION





# **TOWER A** 3 BEDROOM WITH STORE + POOL



**KEY SECTION** 





## **TOWER A** 4 BEDROOM WITH MAID + STORE + POOL



KEY SECTION





# **TOWER A** 2 BEDROOM WITH MAID + POOL





8TH FLOOR KEYPLAN UNIT - A807



# **TOWER B** 1 BEDROOM WITH STORE + POOL



**KEY SECTION** 





## **TOWER B** 4 BEDROOM WITH STORE + POOL



**KEY SECTION** 



8th FLOOR KEYPLAN UNIT - B-802



# **TOWER B** 3 BEDROOM WITH STORE + POOL



**KEY SECTION**