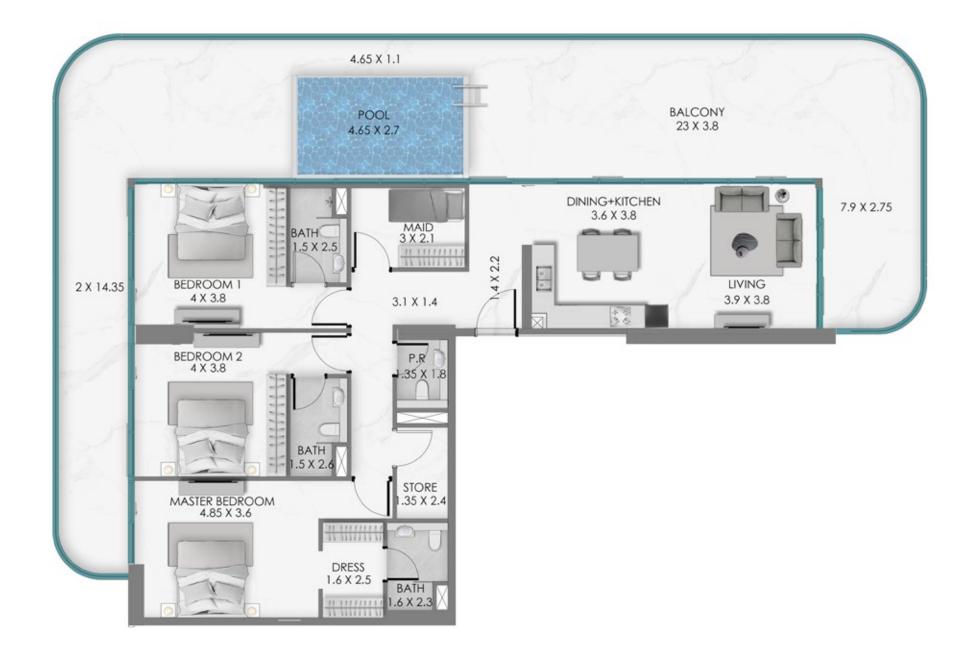

**KEY SECTION** 





# **TOWER A** 2 BEDROOM WITH STORE + POOL





7TH FLOOR KEYPLAN UNIT - A704



# TOWER A 1 BEDROOM WITH STORE + POOL



**KEY SECTION** 





# **TOWER A** 4 BEDROOM + POOL



**KEY SECTION** 



BALCONY 11.5 X 2 POOL 3.8 X 2.1 BEDROOM 2 3.8 X 4 BEDROOM 3 3.8 X 3.85 LIVING 2 X 10.3 11 HH/HH 3.6 X 4.45 BATH 2.6 X 1.5 DRESS 2.4 X 1.4 -**KITCHEN & DINING** 3.6 X 3.8 BATH P.R BATH 2.4 X 1.65 1.55 X 2.6 1.2 X 2.1 MASTER BEDROOM 3.7 X 3.6 DRESS 2.85 X 2.2 IL LIIIIIII BEDROOM 1 4.9 X 3.65 BATH 1.7 X 2.4

# **TOWER A** 1 BEDROOM WITH STORE + POOL







#### **TOWER A** 2 BEDROOM WITH MAID + POOL







# **TOWER A** 2 BEDROOM WITH MAID + POOL





7TH FLOOR KEYPLAN UNIT - A709



# **TOWER B** 1 BEDROOM WITH STORE + POOL







# TOWER B 3 BEDROOM WITH MAID + POOL







# **TOWER B** 2 BEDROOM WITH STORE + POOL



**KEY SECTION** 





# **TOWER B** 3 BEDROOM WITH STORE + POOL



**KEY SECTION** 





# **TOWER B** 1 BEDROOM WITH STORE + POOL



**KEY SECTION** 



2.77 x 0.65 BALCONY 3.67 x 2 POOL 2.75 x 2.05 BEDROOM 3.8 X 3.8 LIVING ROOM 3.6 x 4.65 STORE 1.3 x 1.5 DRESSING 2.4 x 1.5 沙漠 00 KITCHEN 3.6 x 3.6 PR 1.3 x 1.8 BATH 2.4 x 1.8  $\triangle$ 

# **TOWER B** 2 BEDROOM WITH MAID + POOL







# TOWER B 2 BEDROOM WITH MAID + POOL



**KEY SECTION** 



UNIT - B707



8<sup>TH</sup> Floor

#### TOWER A 3 BEDROOM WITH STORE /LAUNDRY + POOL





8TH FLOOR KEYPLAN UNIT - A801



# **TOWER A** 1 BEDROOM WITH STORE + POOL



**KEY SECTION** 





#### **TOWER A** 4 BEDROOM WITH STORE + POOL



**KEY SECTION** 



8th FLOOR KEYPLAN UNIT - A-803



#### TOW