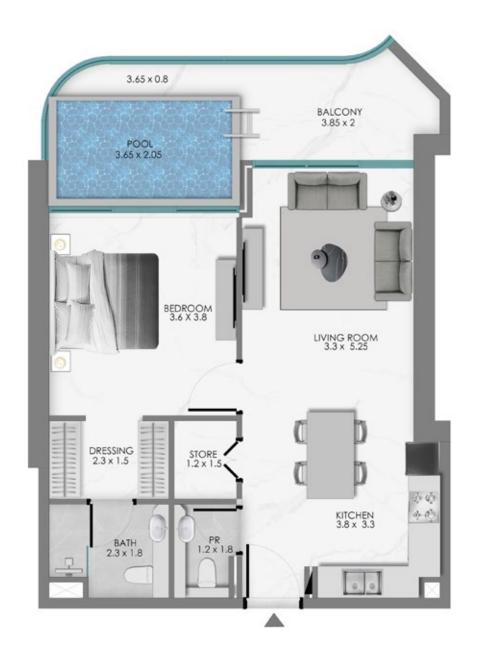

# TOWER A 2 BEDROOM WITH MAID + POOL

KEY SECTION

2ND-3RD FLOOR KEYPLAN UNIT - A 204, A 304

**KEY SECTION** 

2ND-3RD FLOOR KEYPLAN UNIT - A 205, A 305

**KEY SECTION** 

2.3 × 0.95 BALCONY 3.85 × 2 POOL 2.3 x 1.9 BEDROOM 3.8 × 3.8 LIVING 3.6 x 4.65 IIIII DRESSING STORE 1.3 x 1.5 2.4 x 1.5 60 403 KITCHEN 3.6 x 3.6 **PR** HIAR 13×18-2.4 x 1.8 **P** 