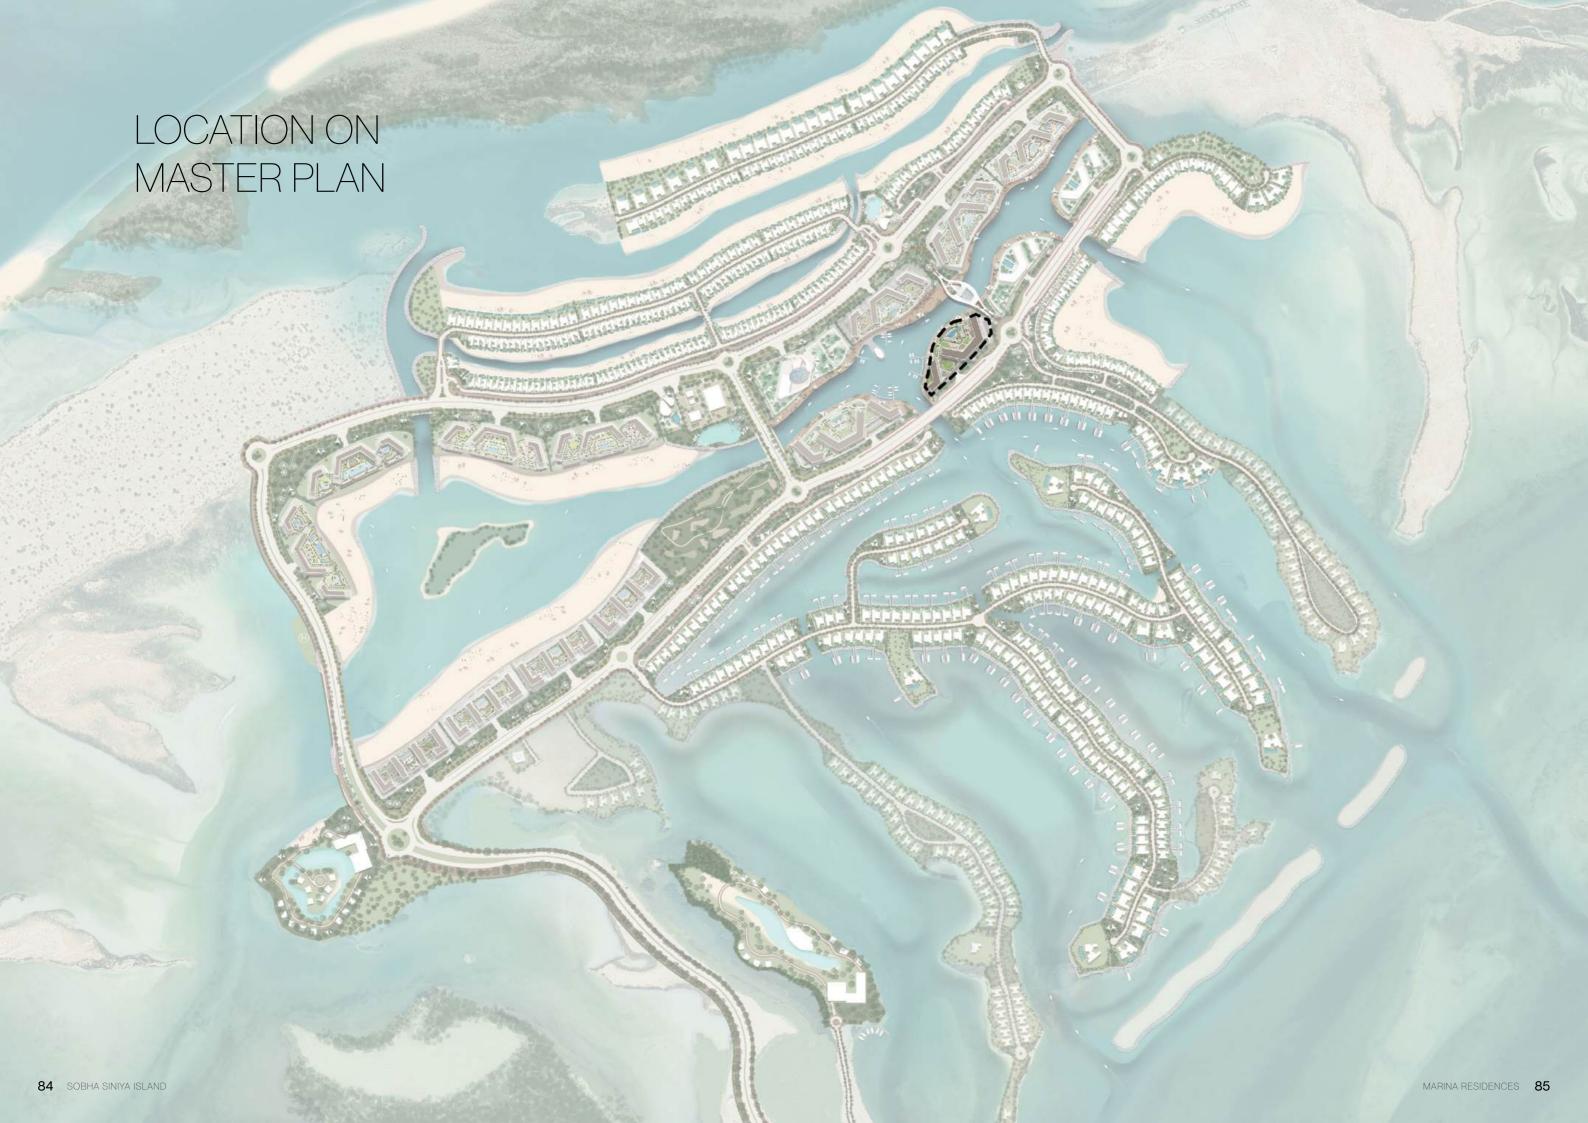

## GEOGRAPHICAL LOCATION

#### UMM AL QUWAIN

24 SOBHA SINIYA ISLAND

MARINA RESIDENCES 25

SOBHA DOWNTOWN UMM AL QUWAIN

20 minutes from Sobha Siniya Island

40 minutes from Dubai

## CONNECTIVITY EASY TO REACH, IMPOSSIBLE TO FORGET Imagine a serene island seamlessly connected to the bustling city by a magnificent 1.7 km bridge. This not only enhances accessibility for residents but also invites visitors to experience the island's enchanting beauty with ease. The bridge offers a smooth, scenic route, allowing you to transition effortlessly from the urban landscape to a tranquil paradise. Whether you're commuting for work or planning a leisurely getaway, this bridge ensures a convenient and picturesque journey, making the island an ideal destination for relaxation and adventure alike. 28 SOBHA SINIYA ISLAND