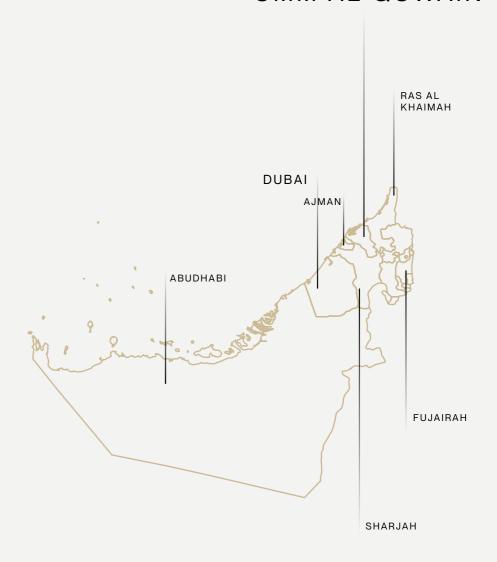

## GEOGRAPHICAL LOCATION

#### UMM AL QUWAIN

24 SOBHA SINIYA ISLAND

MARINA RESIDENCES 25

SOBHA DOWNTOWN UMM AL QUWAIN

20 minutes from Sobha Siniya Island

40 minutes from Dubai

#### Reach

Marjan Island in just 10 minutes

Sharjah in 30 minutes

Dubai in 50 minutes.