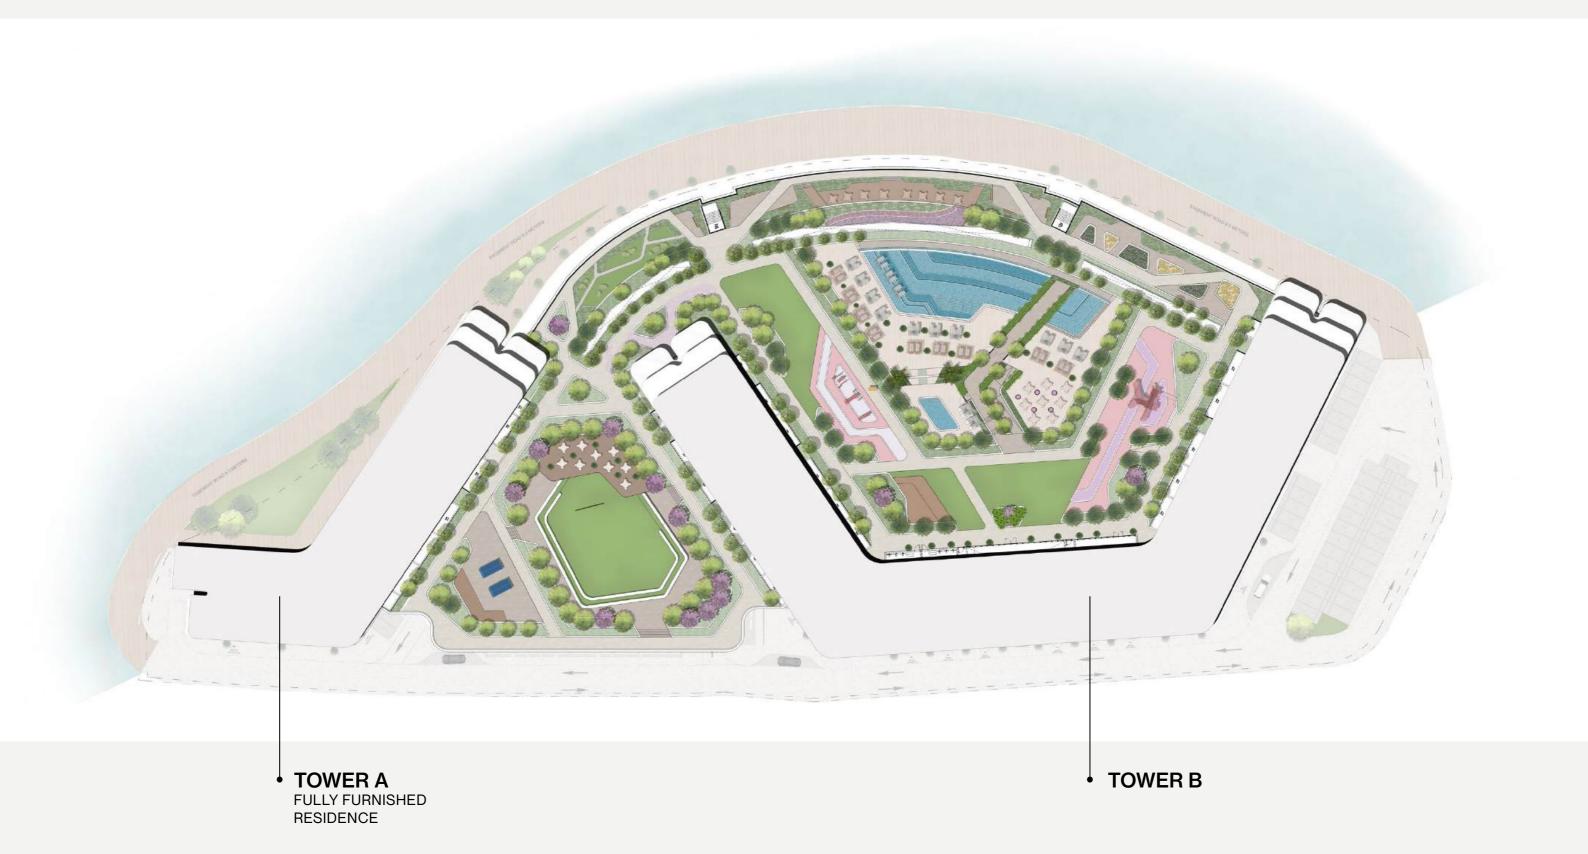

# YOUR FULLY FURNISHED RETREAT AWAITS

Experience effortless luxury at Tower A - Marina Residences. Each unit is fully furnished, with every detail meticulously crafted for immediate comfort and style. Simply pack your bags and start enjoying a life of sophistication and ease from day one.