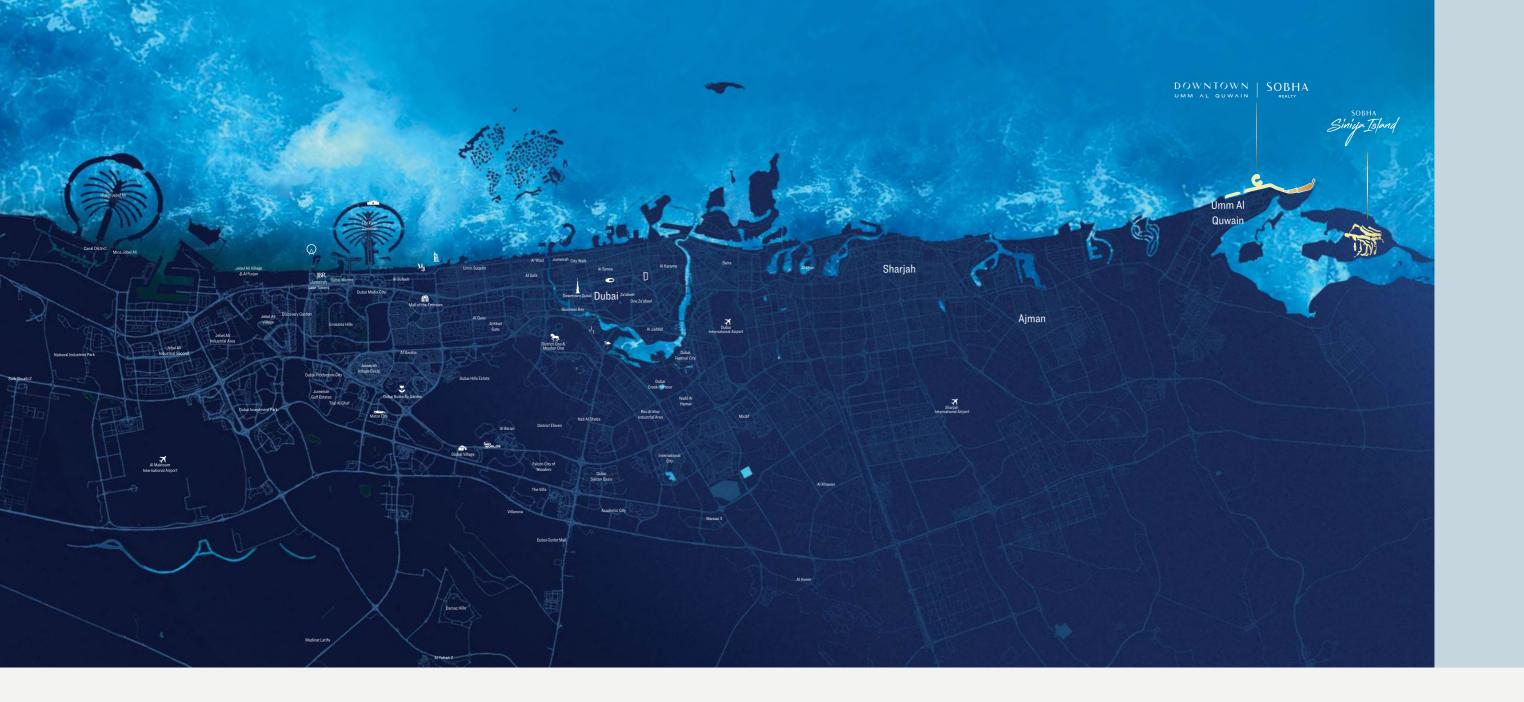

## GEOGRAPHICAL LOCATION

#### UMM AL QUWAIN

24 SOBHA SINIYA ISLAND

MARINA RESIDENCES 25

SOBHA DOWNTOWN UMM AL QUWAIN

20 minutes from Sobha Siniya Island

40 minutes from Dubai

## CONNECTIVITY EASY TO REACH, IMPOSSIBLE TO FORGET Imagine a serene island seamlessly connected to the bustling city by a magnificent 1.7 km bridge. This not only enhances accessibility for residents but also invites visitors to experience the island's enchanting beauty with ease. The bridge offers a smooth, scenic route, allowing you to transition effortlessly from the urban landscape to a tranquil paradise. Whether you're commuting for work or planning a leisurely getaway, this bridge ensures a convenient and picturesque journey, making the island an ideal destination for relaxation and adventure alike. 28 SOBHA SINIYA ISLAND

#### Reach

Marjan Island in just 10 minutes

Sharjah in 30 minutes

Dubai in 50 minutes.