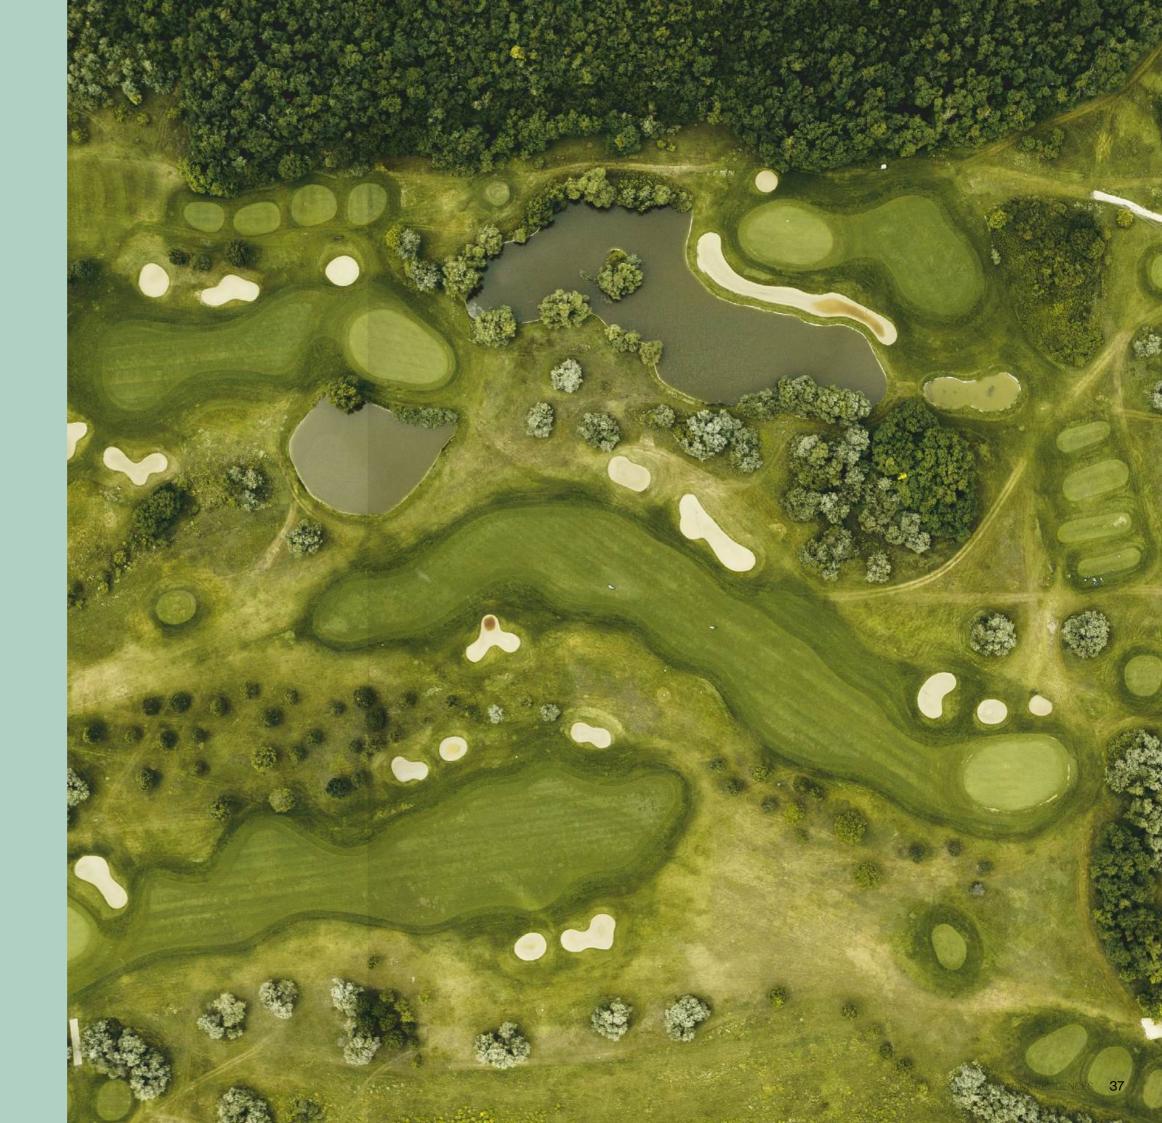

### GOLF COURSE

#### UNMATCHED ISLAND GOLFING

Embark on a journey of shared dreams, where friends come together on the lush expanse of an opulent golf course to strengthen bonds and create cherished memories.

Each step taken on soft blades of the lush -18hole golf course with immaculate greens where each swing is set against a backdrop of crystal-clear waters of the island turning every game into a celebration of friendship and shared experiences.