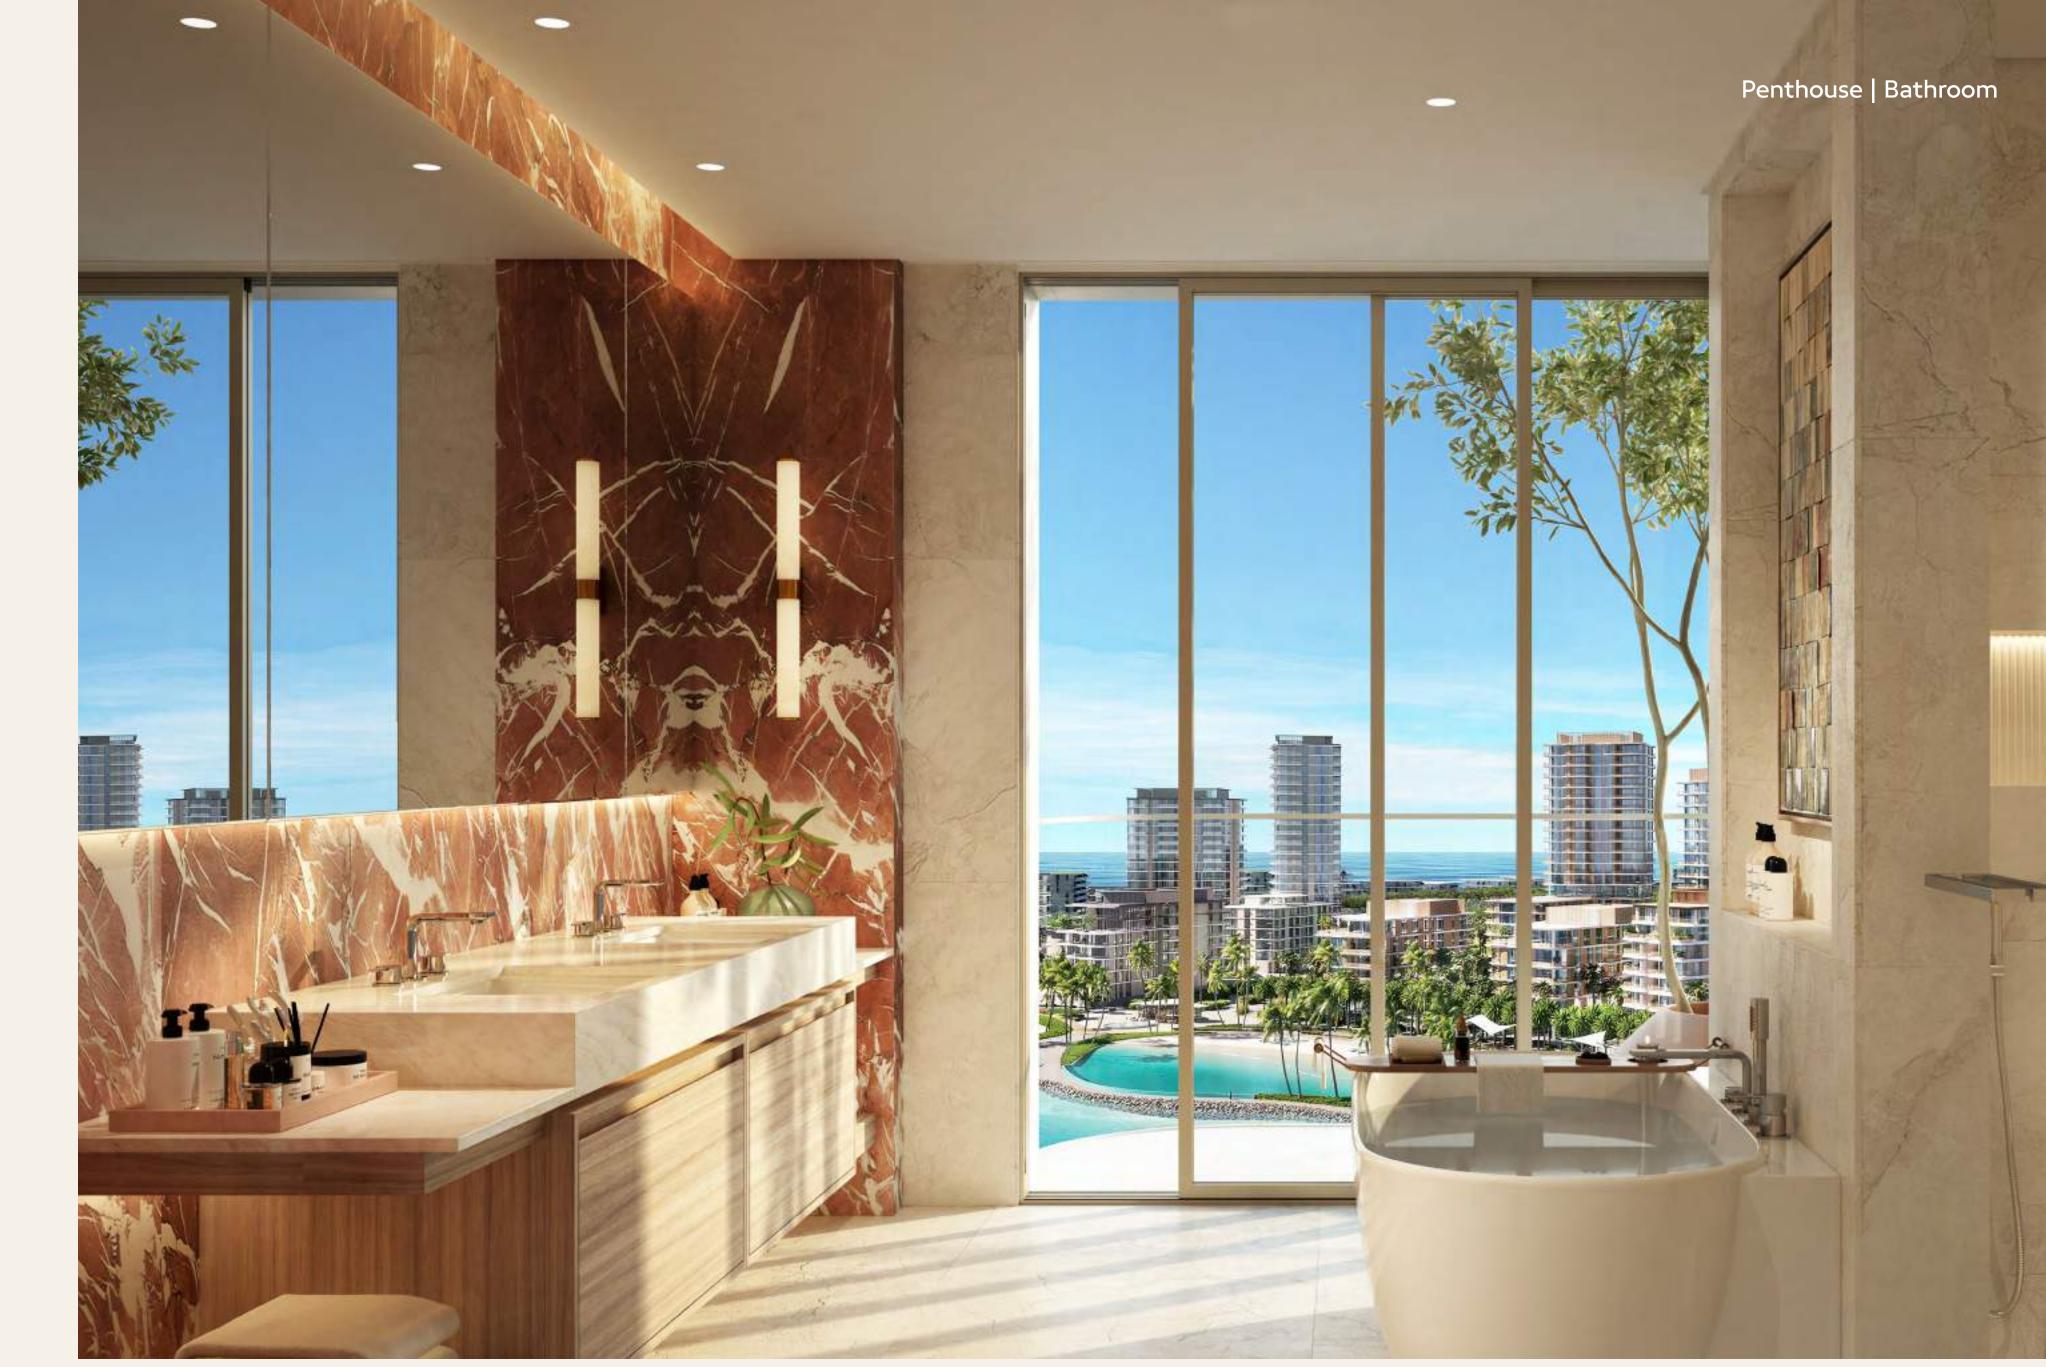

The primary suite is a sanctuary of its own, offering a walk-in closet, and a bathroom with a striking accent wall, standalone bathtub, and spacious walk-in shower.

THE AMENITIES