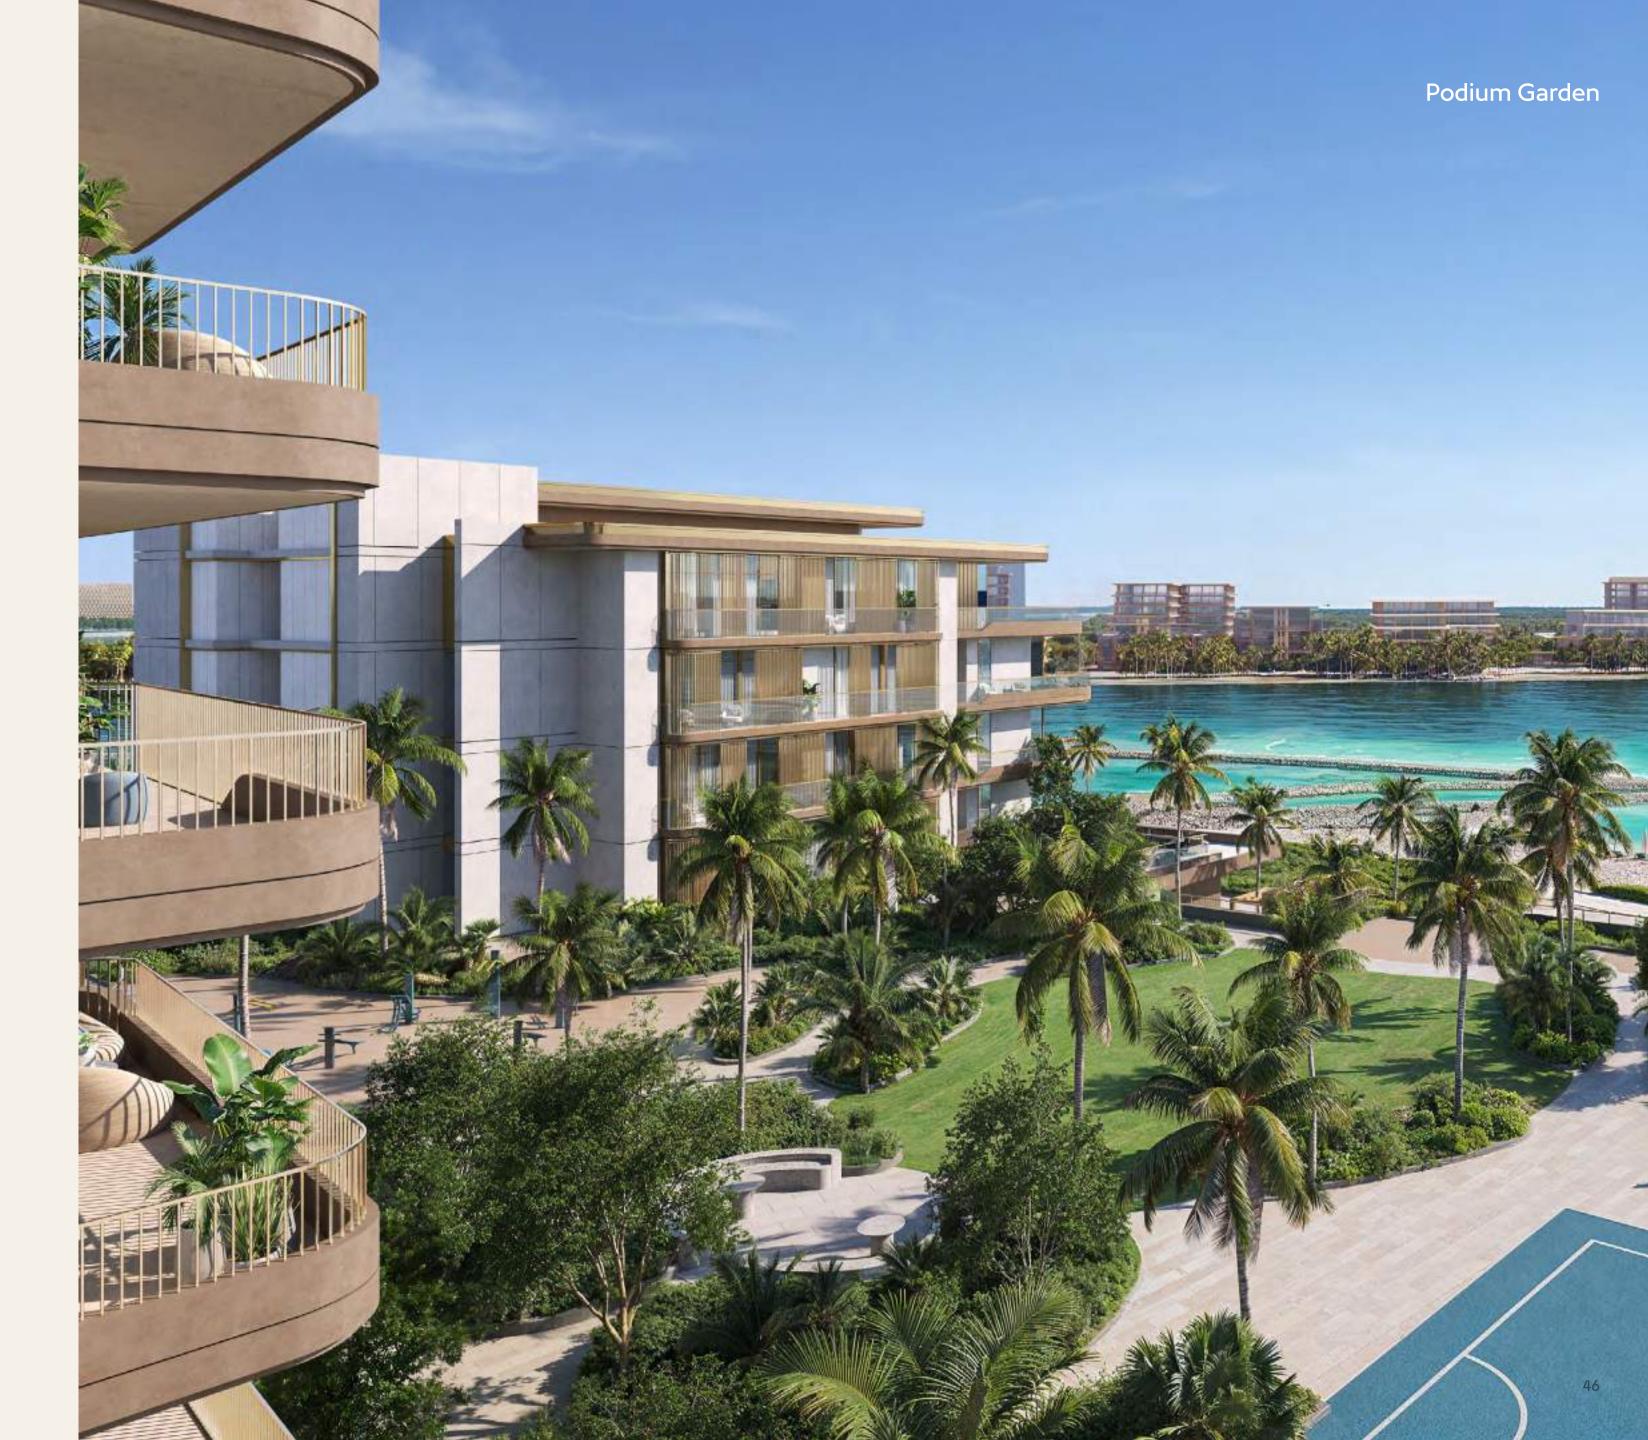

# PODIUM GARDEN

The landscaped podium is a peaceful green retreat designed to balance activity, rest, and connection. Zoned with intention, it features serene garden pathways, shaded seating areas, and vibrant planting, creating a calming escape from the urban pace.

Whether enjoying the fresh air, stretching out in the outdoor gym, or playing on the half basketball court, residents can embrace an active, social lifestyle surrounded by nature.