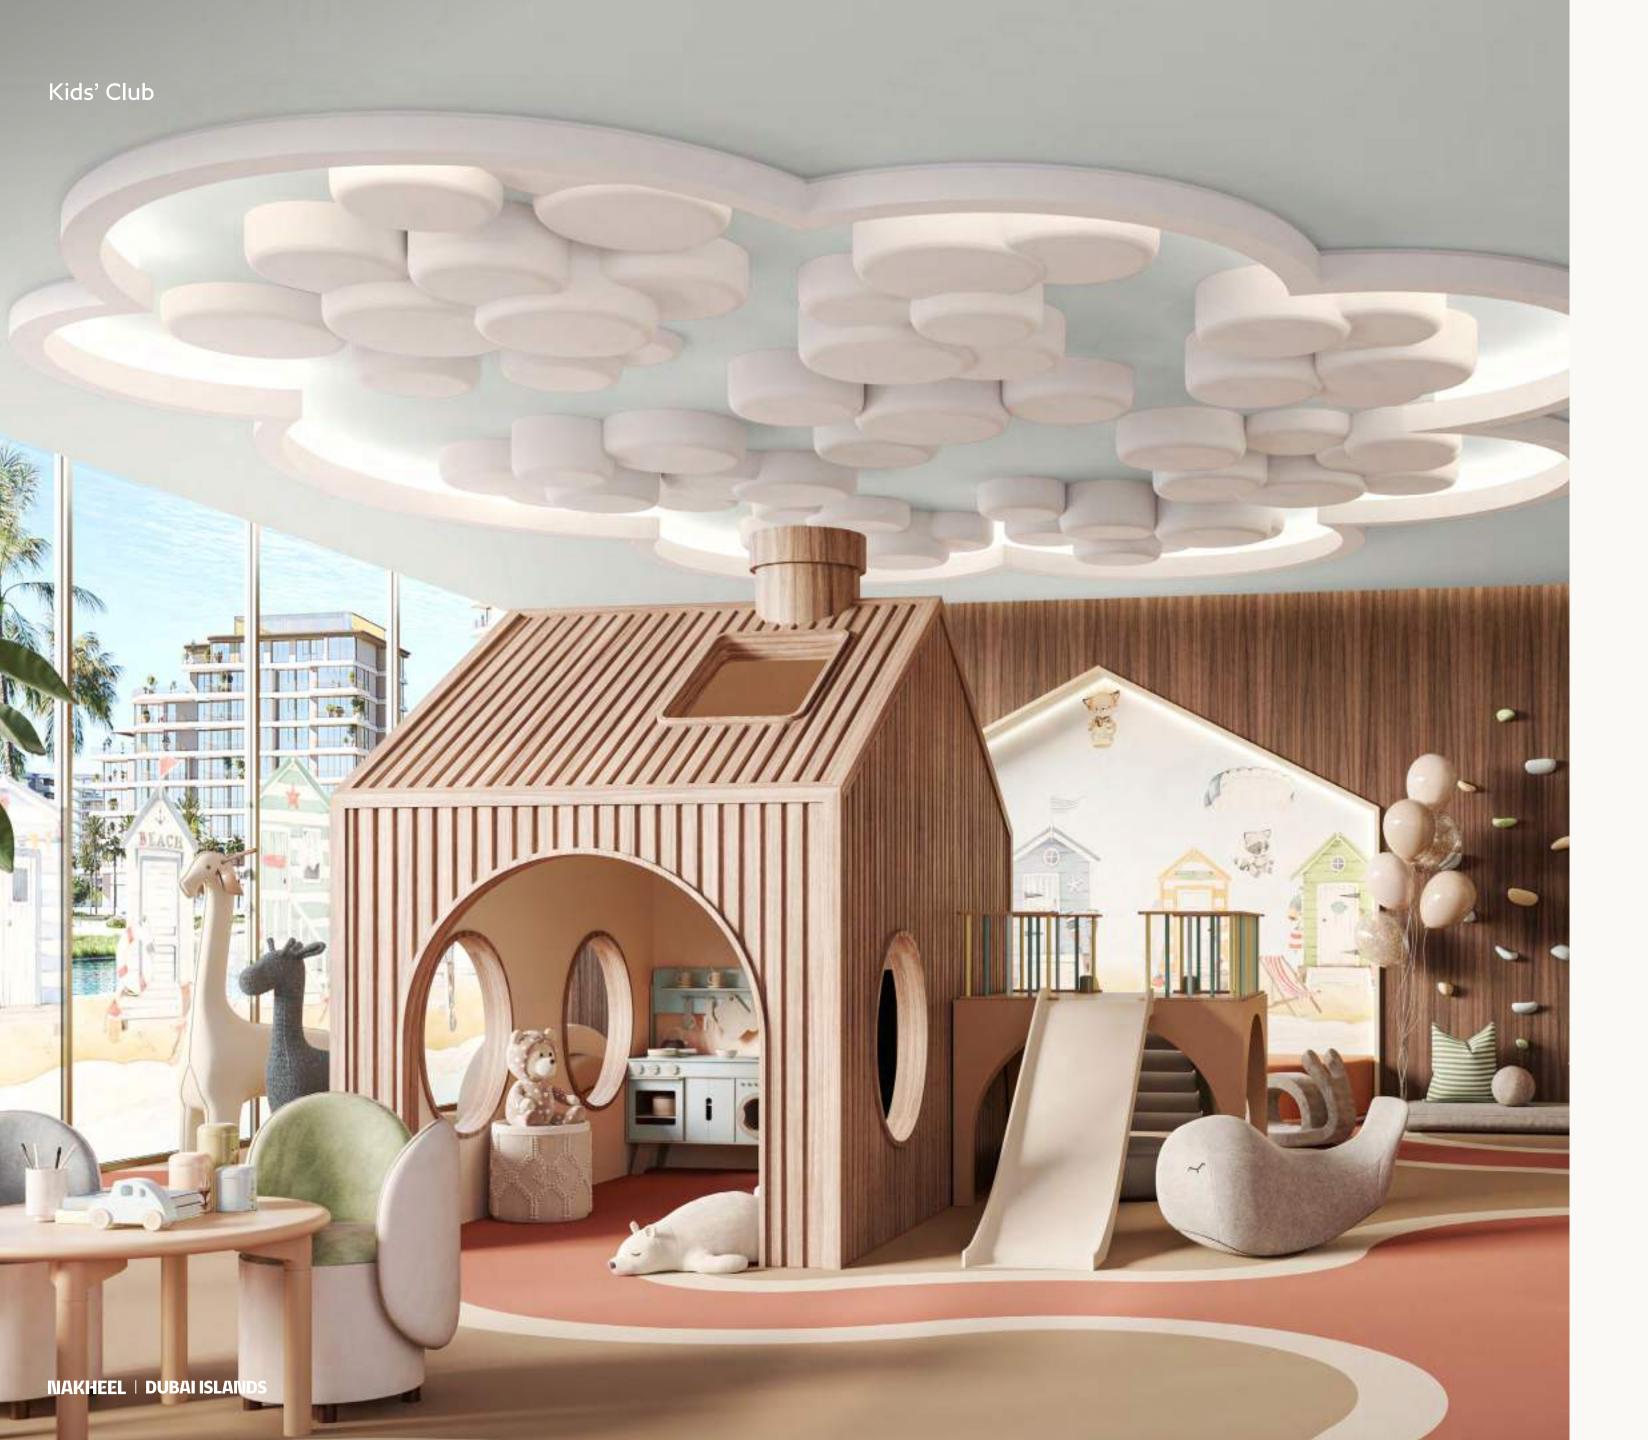

# KIDS' CLUB

Bay Grove Residences offer a range of dedicated children's facilities designed to promote creativity, well-being, and hands-on learning. The indoor Kids' Club features vibrant, interactive zones that encourage curiosity and imaginative play in a safe, joyful environment. It also includes a small pantry, child-friendly restroom facilities, and a baby changing station, ensuring comfort and convenience for both children and parents.

Complementing the indoor space are open-air, child-friendly areas that are perfect for outdoor exploration and active play.

THE DEVELOPER

Nakheel, a global pioneer in master development, consistently delivers award-winning projects driven by an unyielding pursuit of excellence.