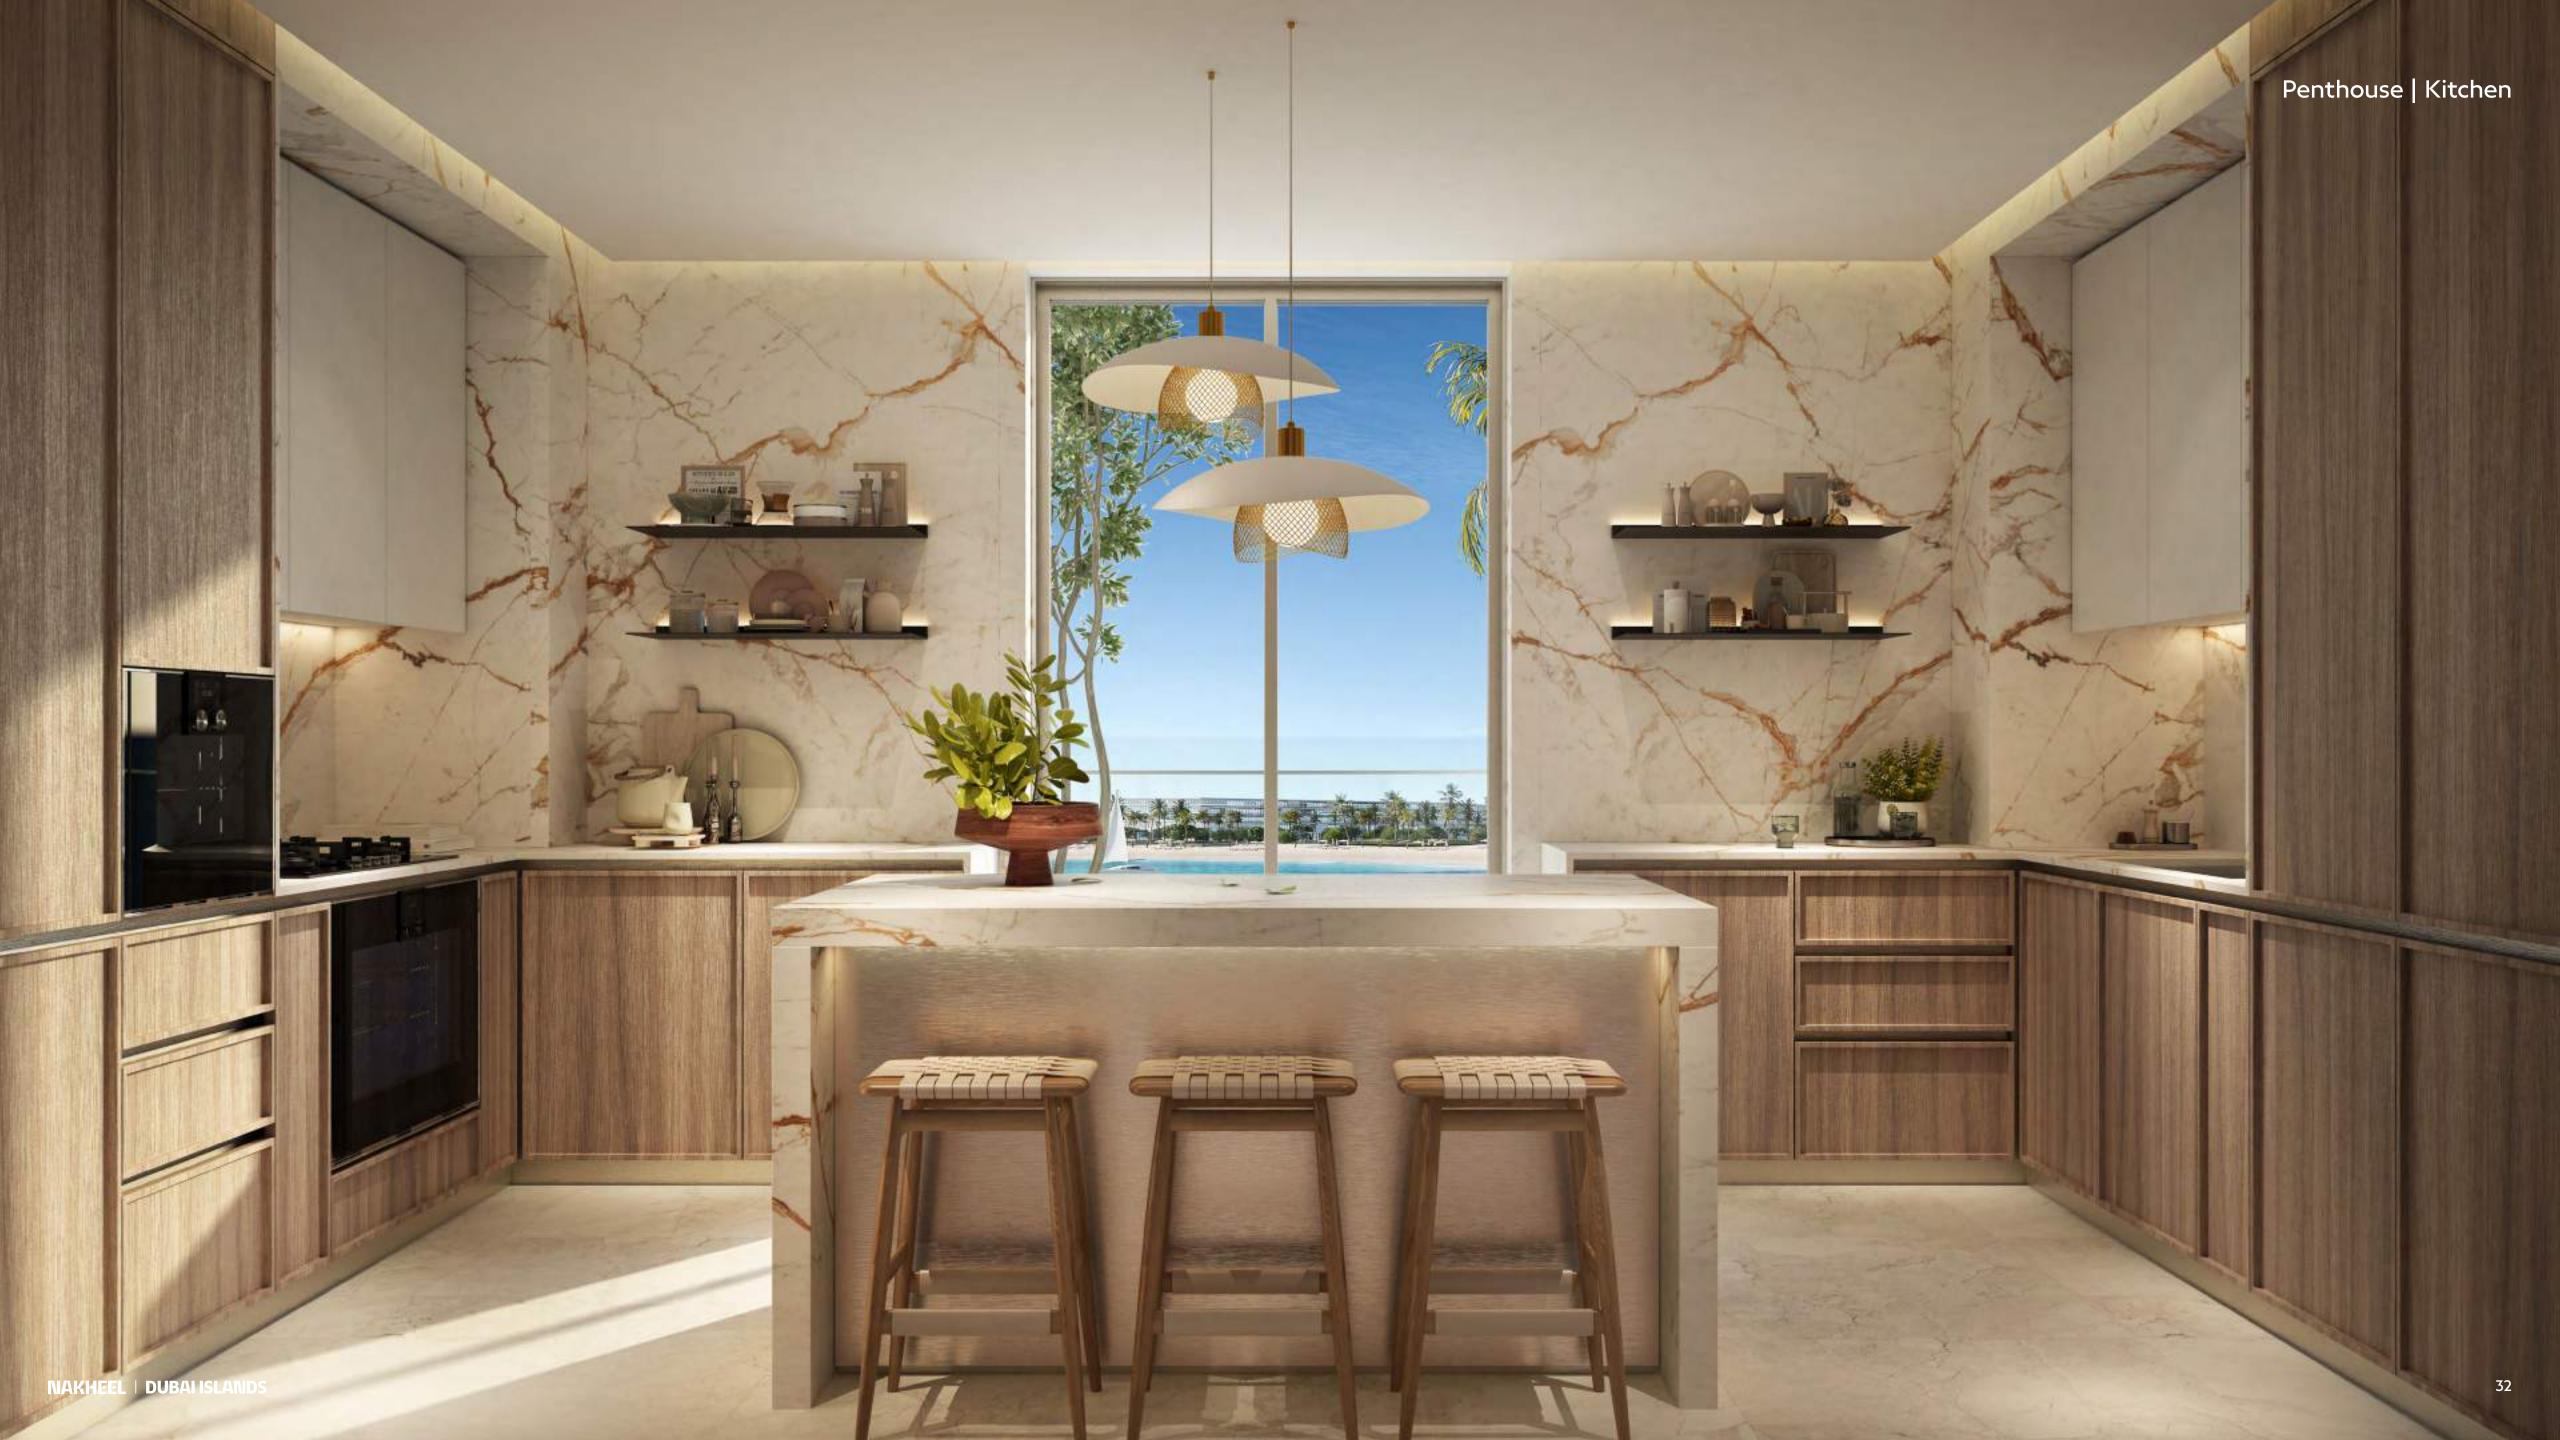

Double-height ceilings and floor-to-ceiling glazing flood the living areas with natural light. A grand double-volume dining area sits adjacent to a closed kitchen that opens directly onto the terrace.