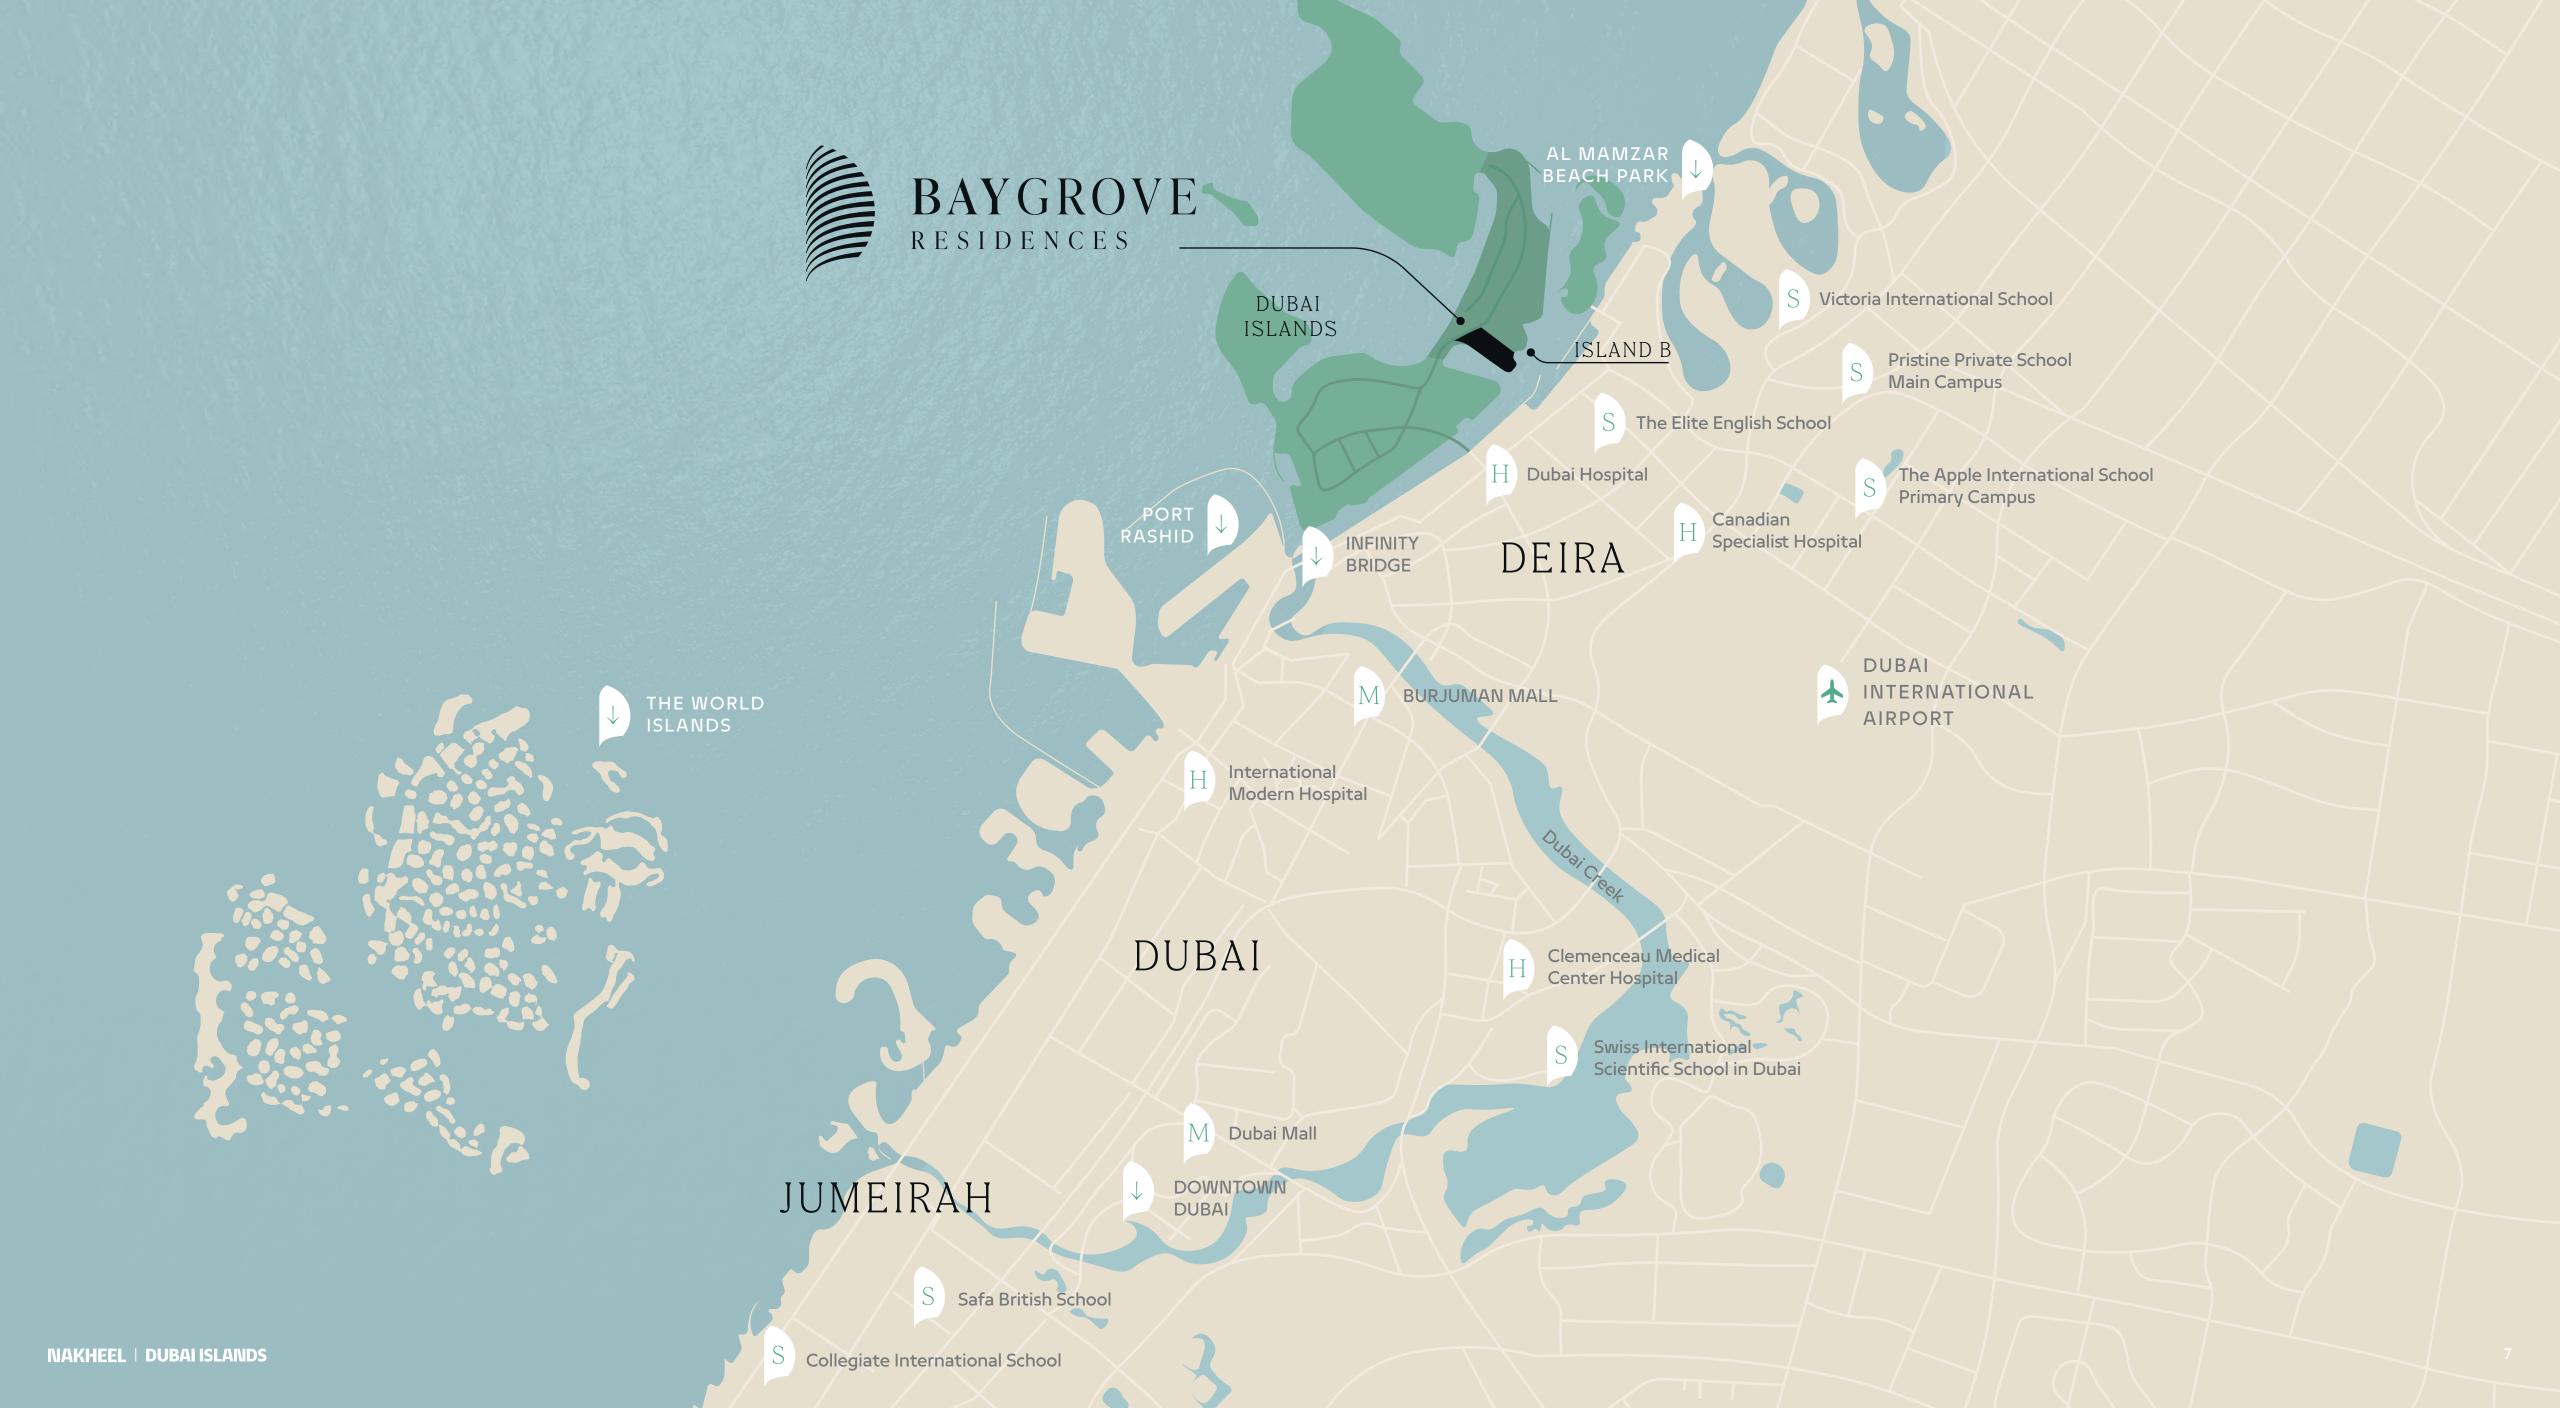

Welcome to a unique living experience.

DUBAI ISLANDS

Discover the unique charm of Dubai Islands.

A natural haven with modern influences.

Located just north of the city, Dubai Islands features more than 50 km of stunning waterfront homes, 20 km of beaches, and vast premium golf spaces. With the new access bridge and Infinity bridge, this coastal oasis remains closely connected to the city's vibrant historic centre. With its beautiful landscape filled with parks and amenities tailored to experiences for all age groups, Dubai Islands has a unique charm that keeps you in touch with nature.

ISLAND B

At Island B, discover dazzling sea views and pristine shores, all within the sight of the city's lights.

Being one of the nearest to the mainland, Island B is designed for various styles of beachfront living, from waterfront strolls to exhilarating watersports. Island B is closely connected to Dubai's most iconic dining and entertainment locations.