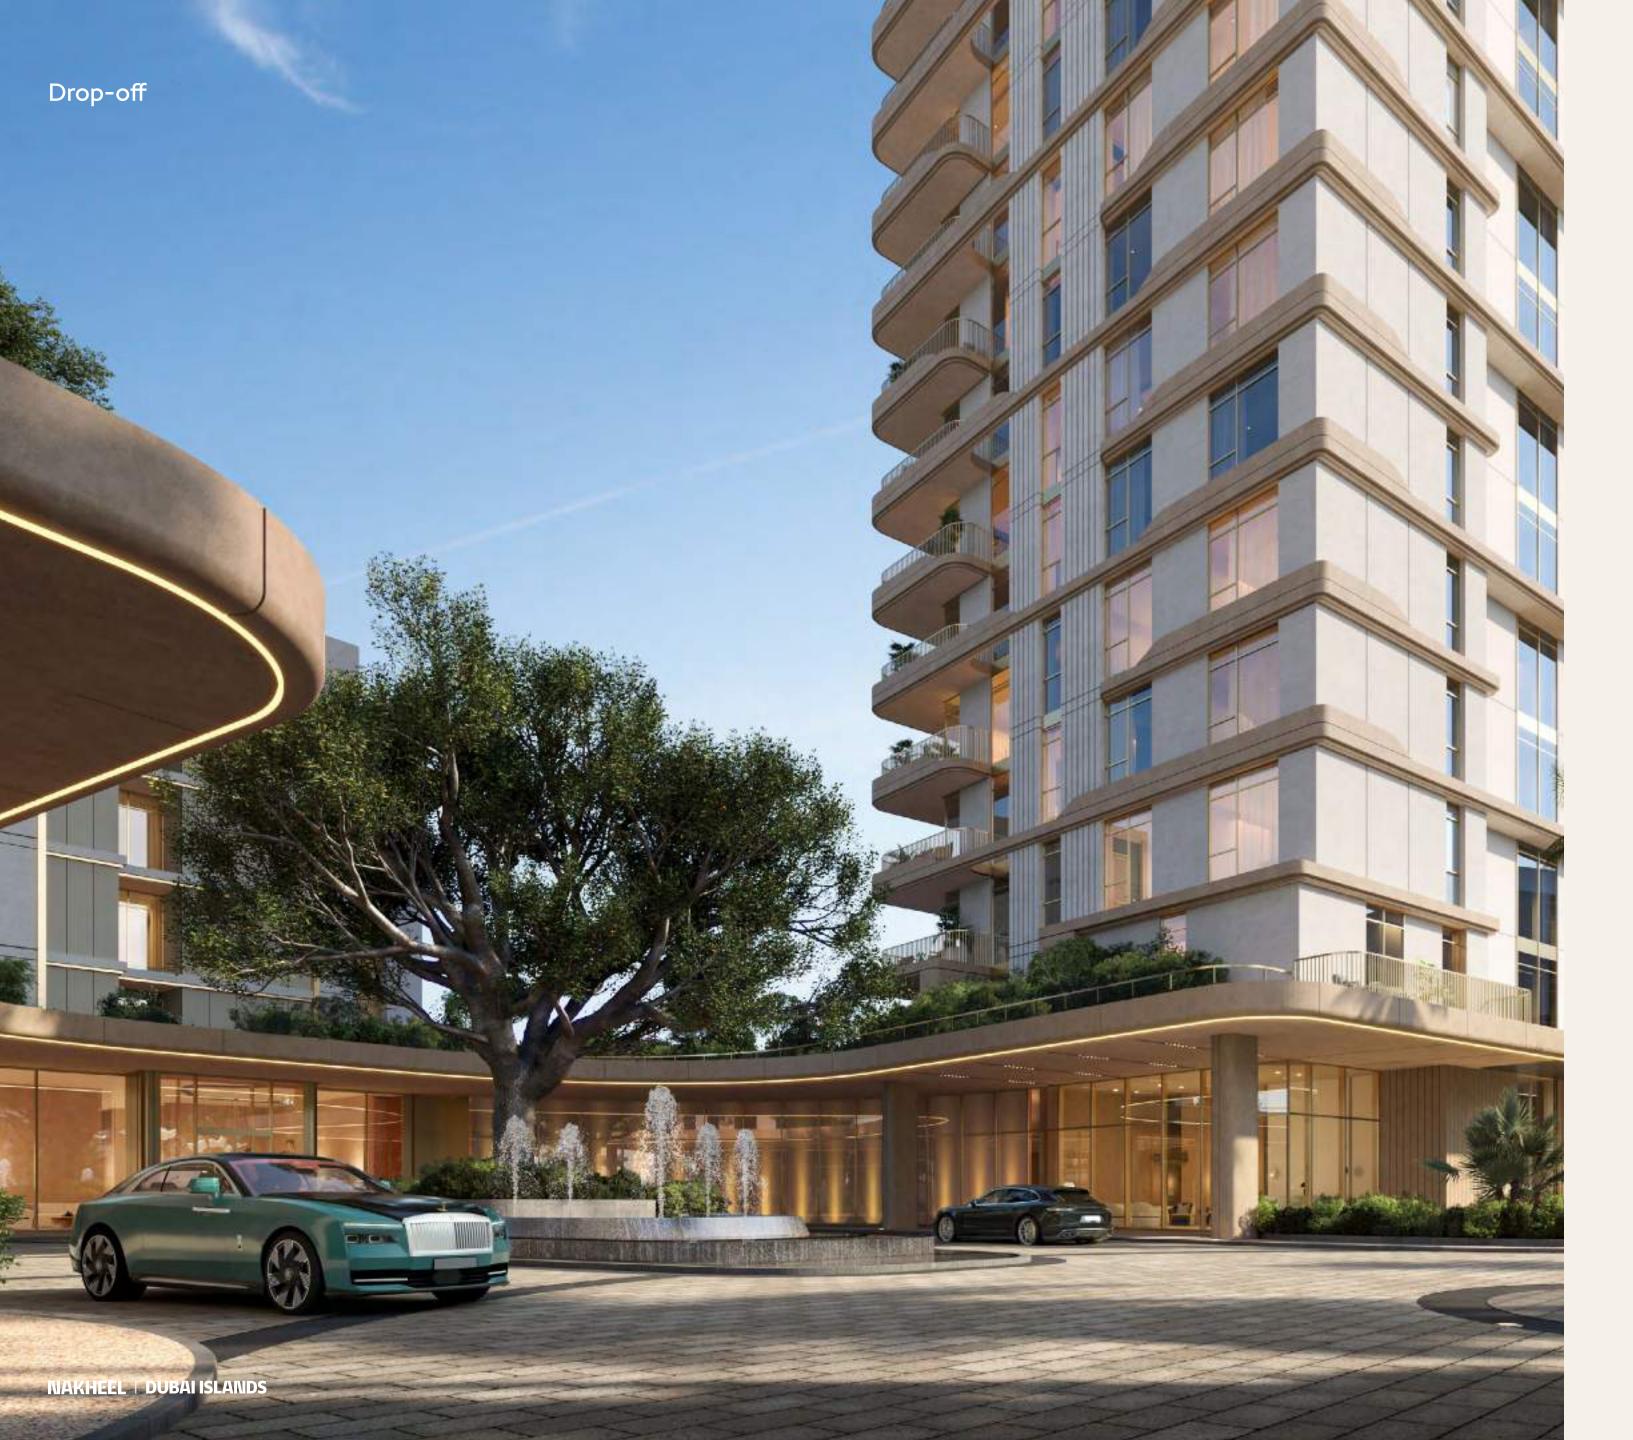

- Outdoor kids' club
- Pet wash station
- Visitors parking
- Dedicated bicycle parking
- Access to swimmable beach and boardwalk
- Access to community park, jogging, and cycling paths

ARRIVAL

From the moment of arrival, residents are welcomed by a grand drop-off that evokes a sense of warmth and understated elegance. Refined spatial planning, a sophisticated material palette, and ambient lighting come together to create a seamless transition from exterior to interior.

- Hotel-style drop-off with signature water features
- 4 lobbies
- 24/7 security and on-site FM office
- Clubhouse for social gatherings
- Outdoor BBQ and entertainment zone
- Fully equipped indoor gymnasium
- Outdoor fitness area
- Indoor kids' play area