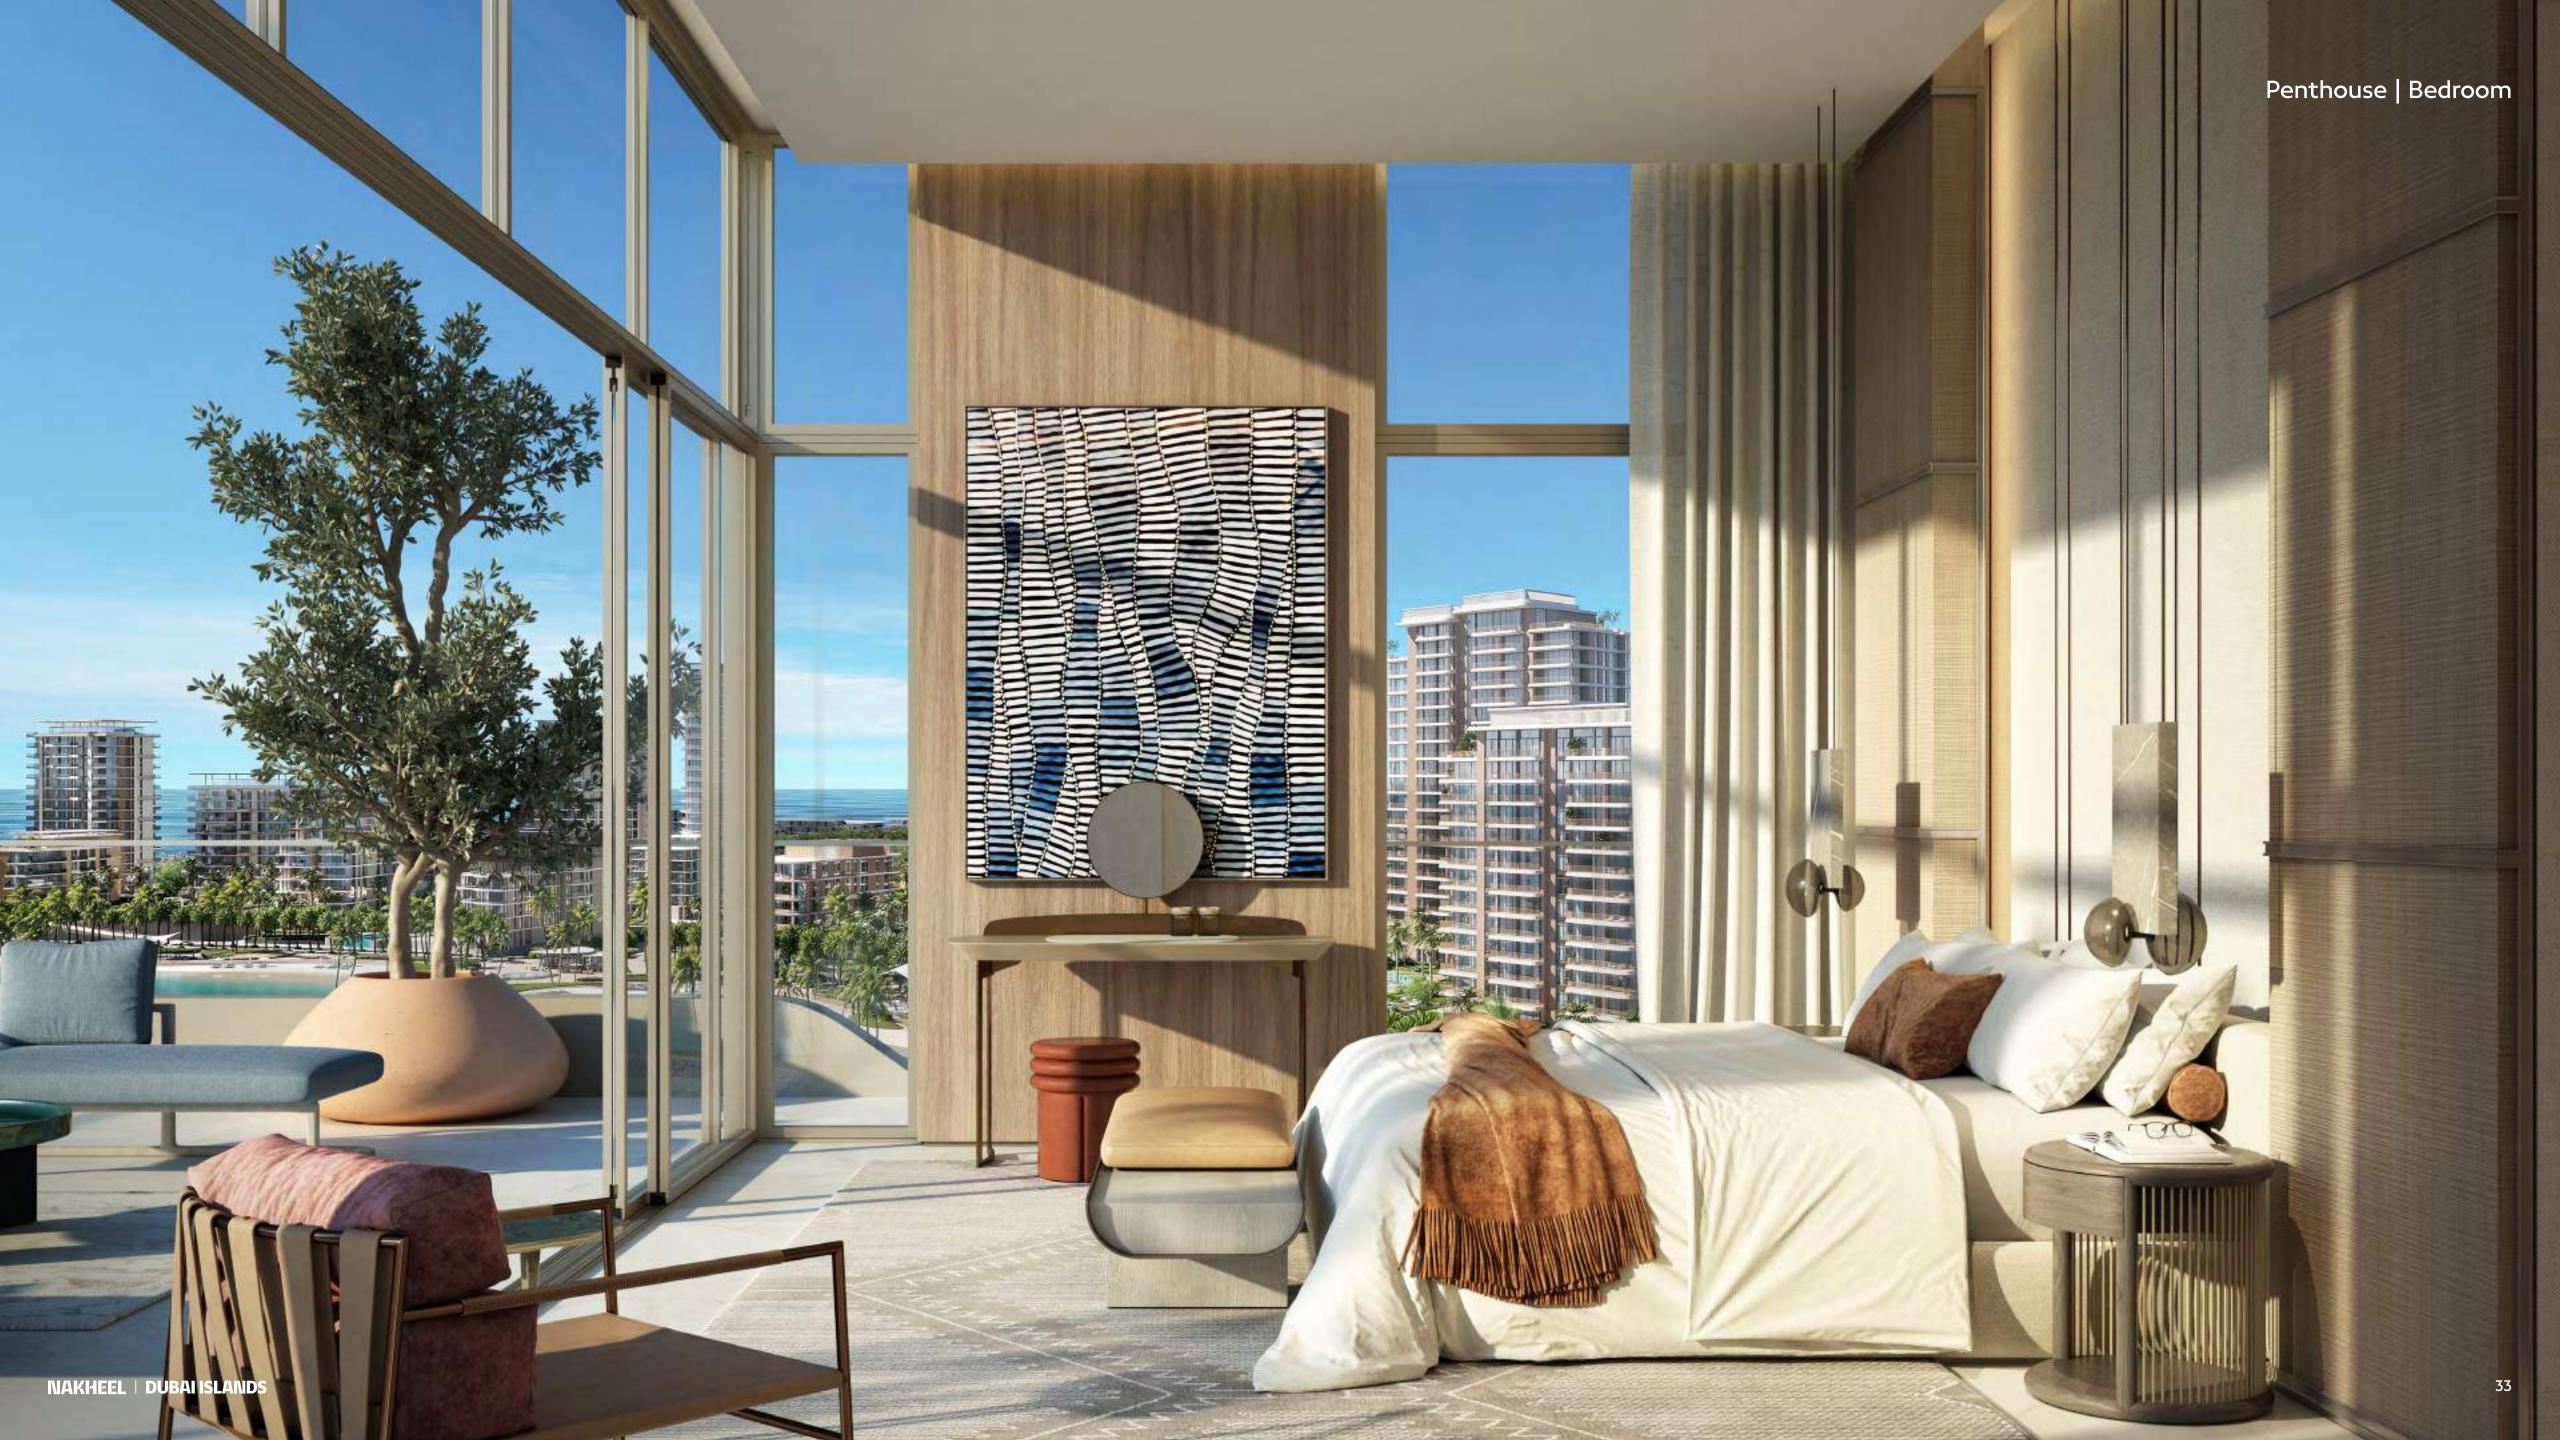

The primary suite is a sanctuary of its own, offering a walk-in closet, and a bathroom with a striking accent wall, standalone bathtub, and spacious walk-in shower.

THE AMENITIES