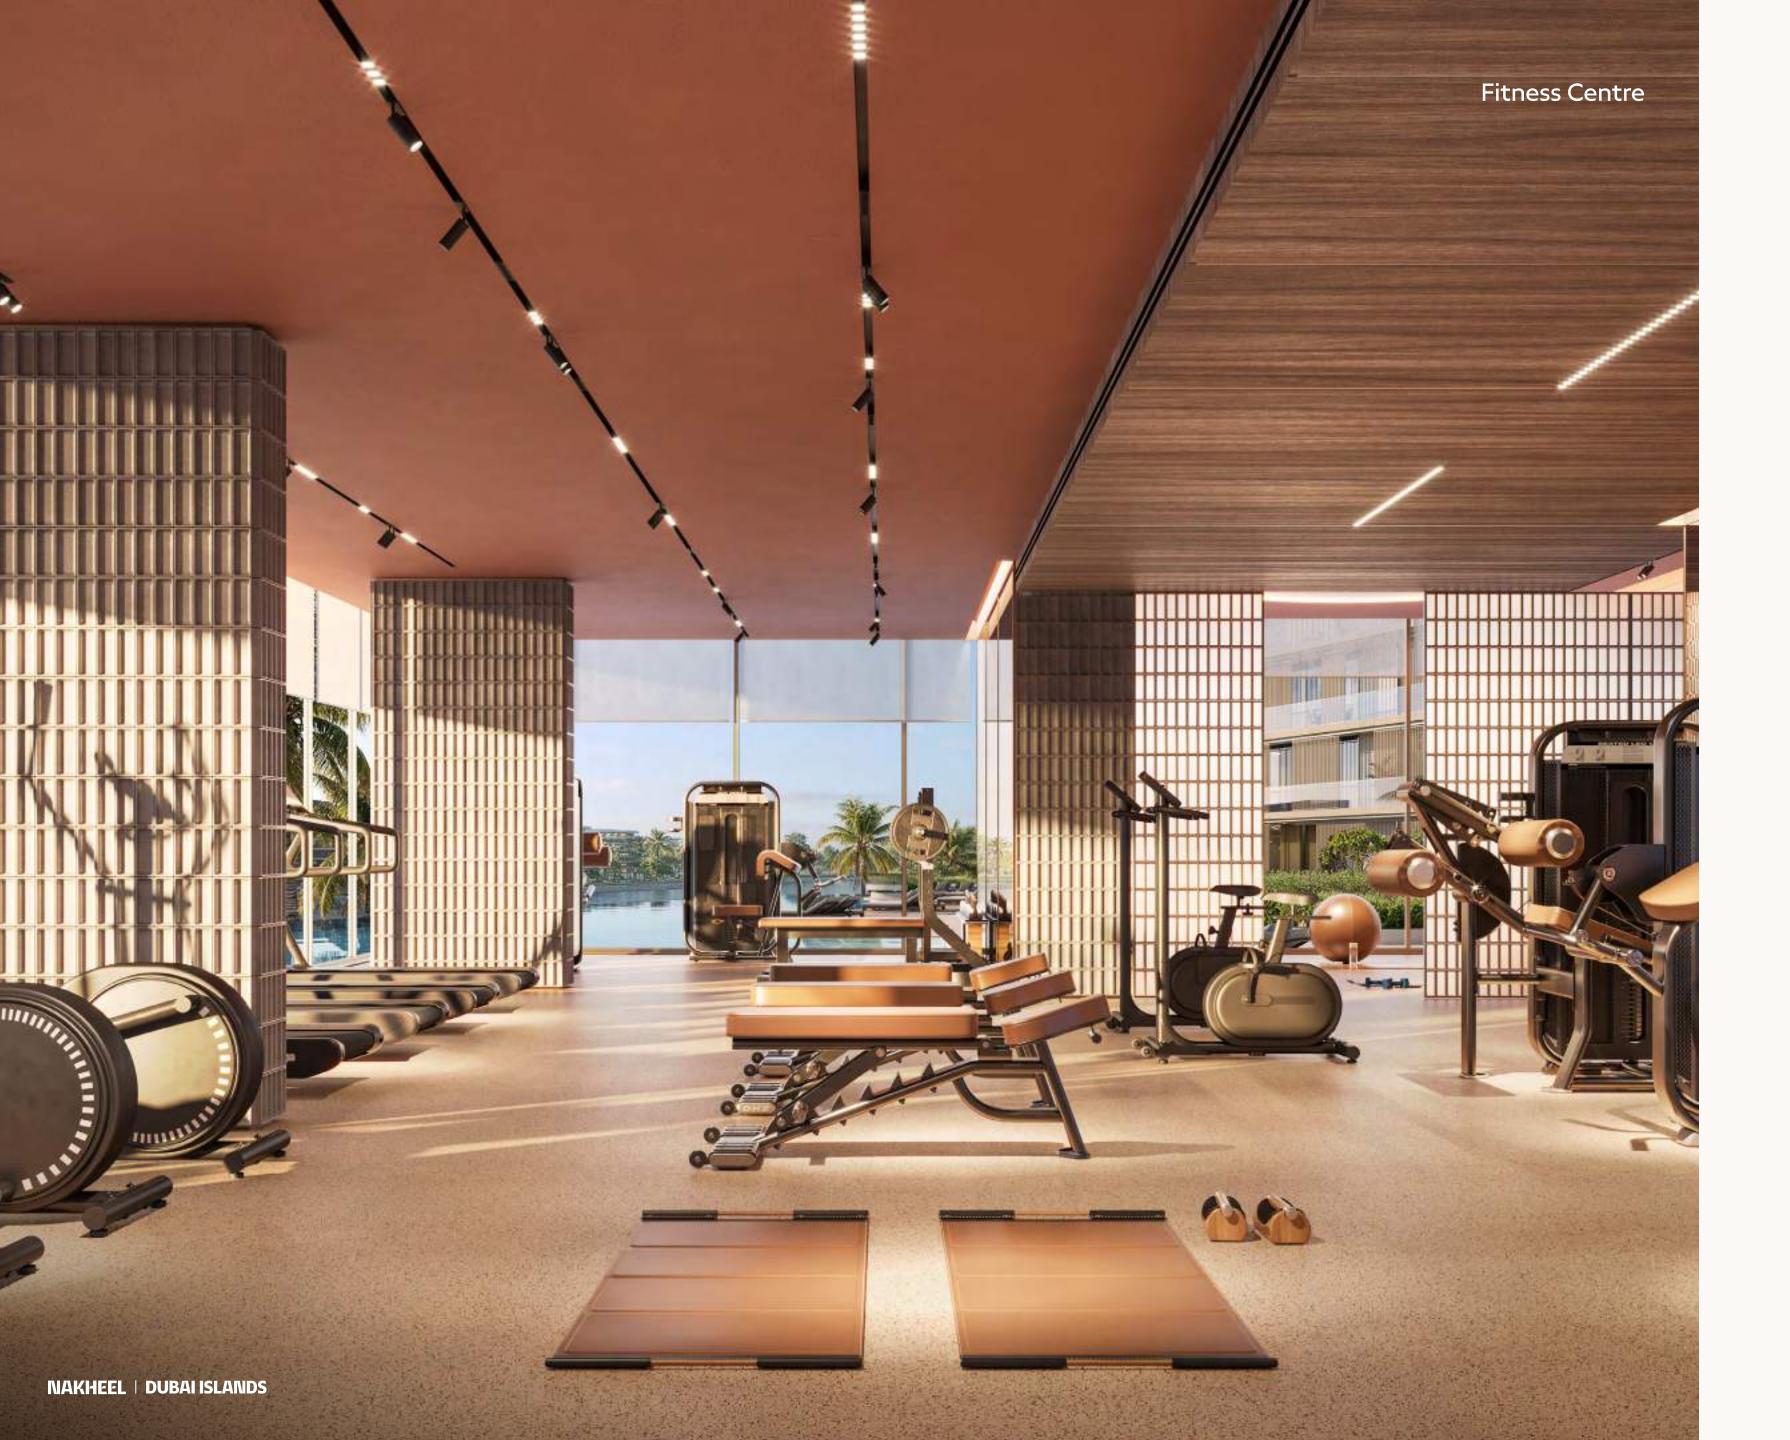

### FITNESS CENTRE

Located on the podium level and overlooking the family pool, the state-of-the-art fitness centre is designed to support every level of training. Equipped with cutting-edge technology and performance tools, it features dedicated zones for cardio, strength, and functional workouts, offering residents a complete and balanced fitness experience.

A versatile multipurpose studio allows for personalised sessions, whether boxing, yoga, or guided meditation. More than just a place to train, the fitness centre fosters a sense of community through shared wellness and active living.