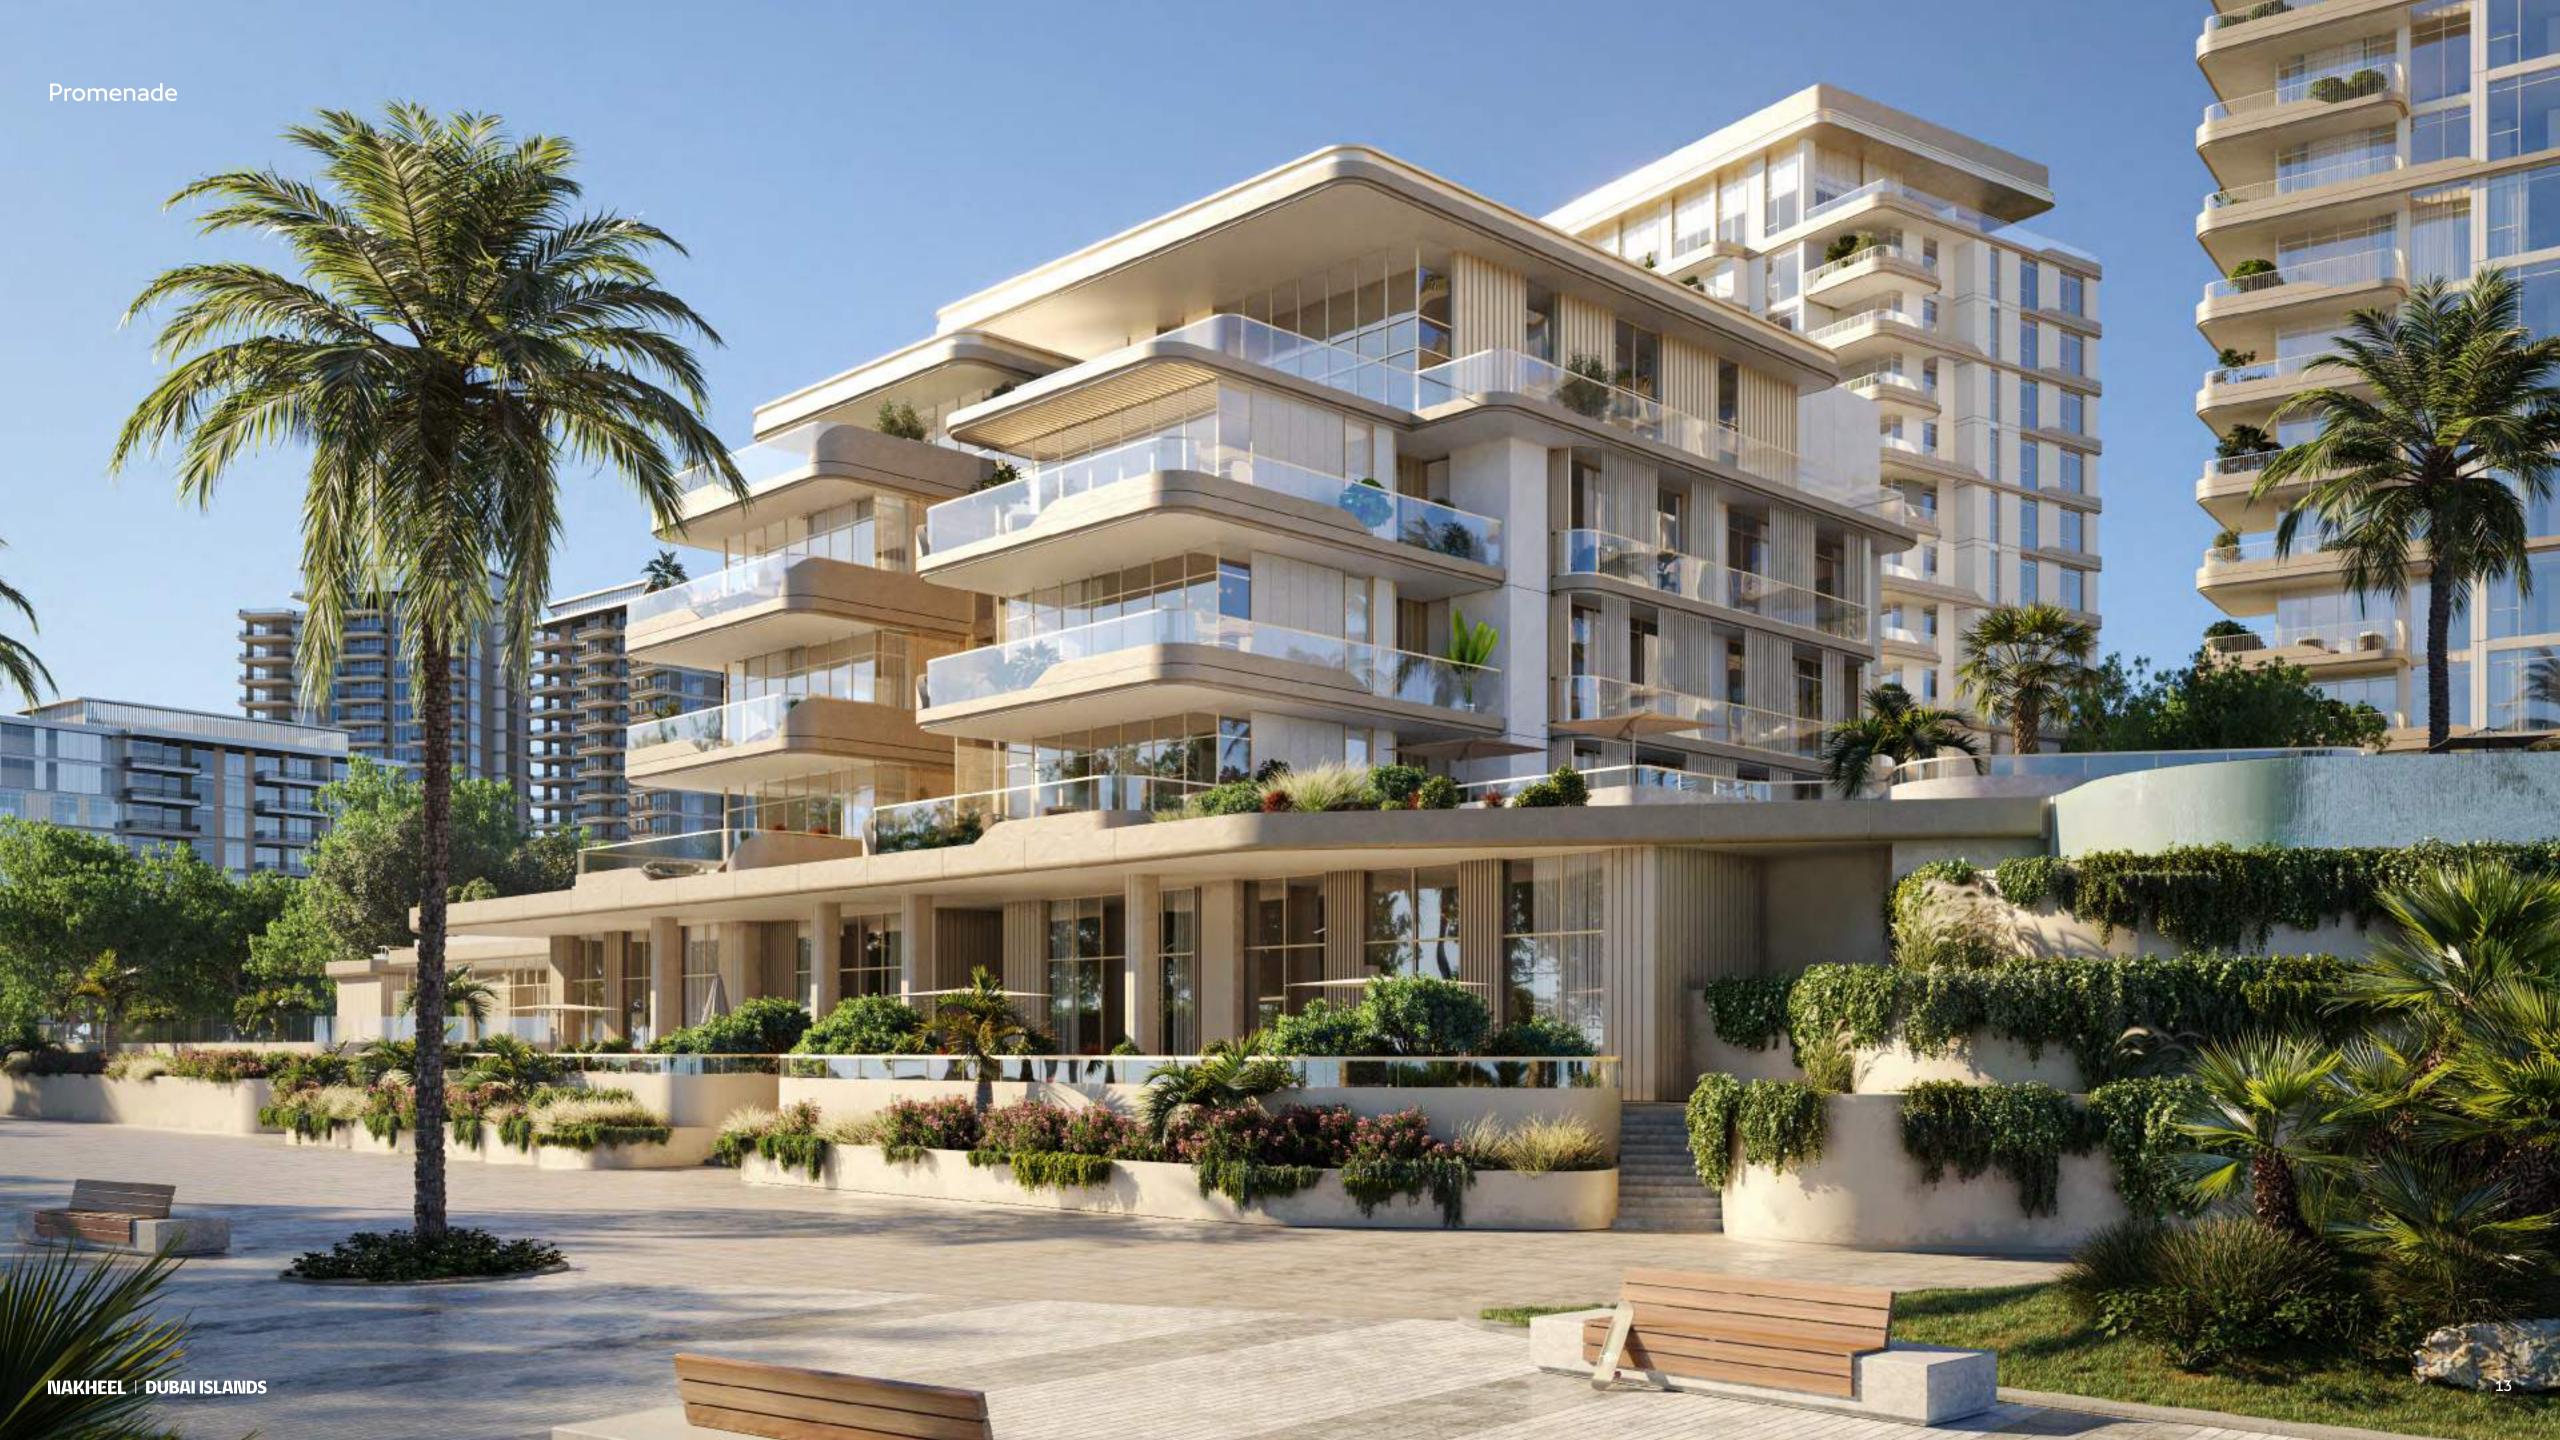

## Refined design, inside and out.

Step into a world of understated elegance, where expansive living spaces open onto curved balconies that extend outward. The architectural language is defined by sand-toned horizontal lines set against crisp white surfaces, creating a distinctive and contemporary identity. A vibrant, landscaped promenade facing the residences further enhances the connection between architecture and nature.

- Outdoor kids' club
- Pet wash station
- Visitors parking
- Dedicated bicycle parking
- Access to swimmable beach and boardwalk
- Access to community park, jogging, and cycling paths

ARRIVAL

From the moment of arrival, residents are welcomed by a grand drop-off that evokes a sense of warmth and understated elegance. Refined spatial planning, a sophisticated material palette, and ambient lighting come together to create a seamless transition from exterior to interior.

The resident lobby continues this elevated experience. Designed with contemporary charm and subtle cultural references, it features curated furnishings, soft lighting, and elegant finishes.

In Building 15, the lobby design reaches new heights with gracefully curved walls, exquisite wall panelling, and layered textures that establish a distinct sense of exclusivity and belonging from the very first step inside.