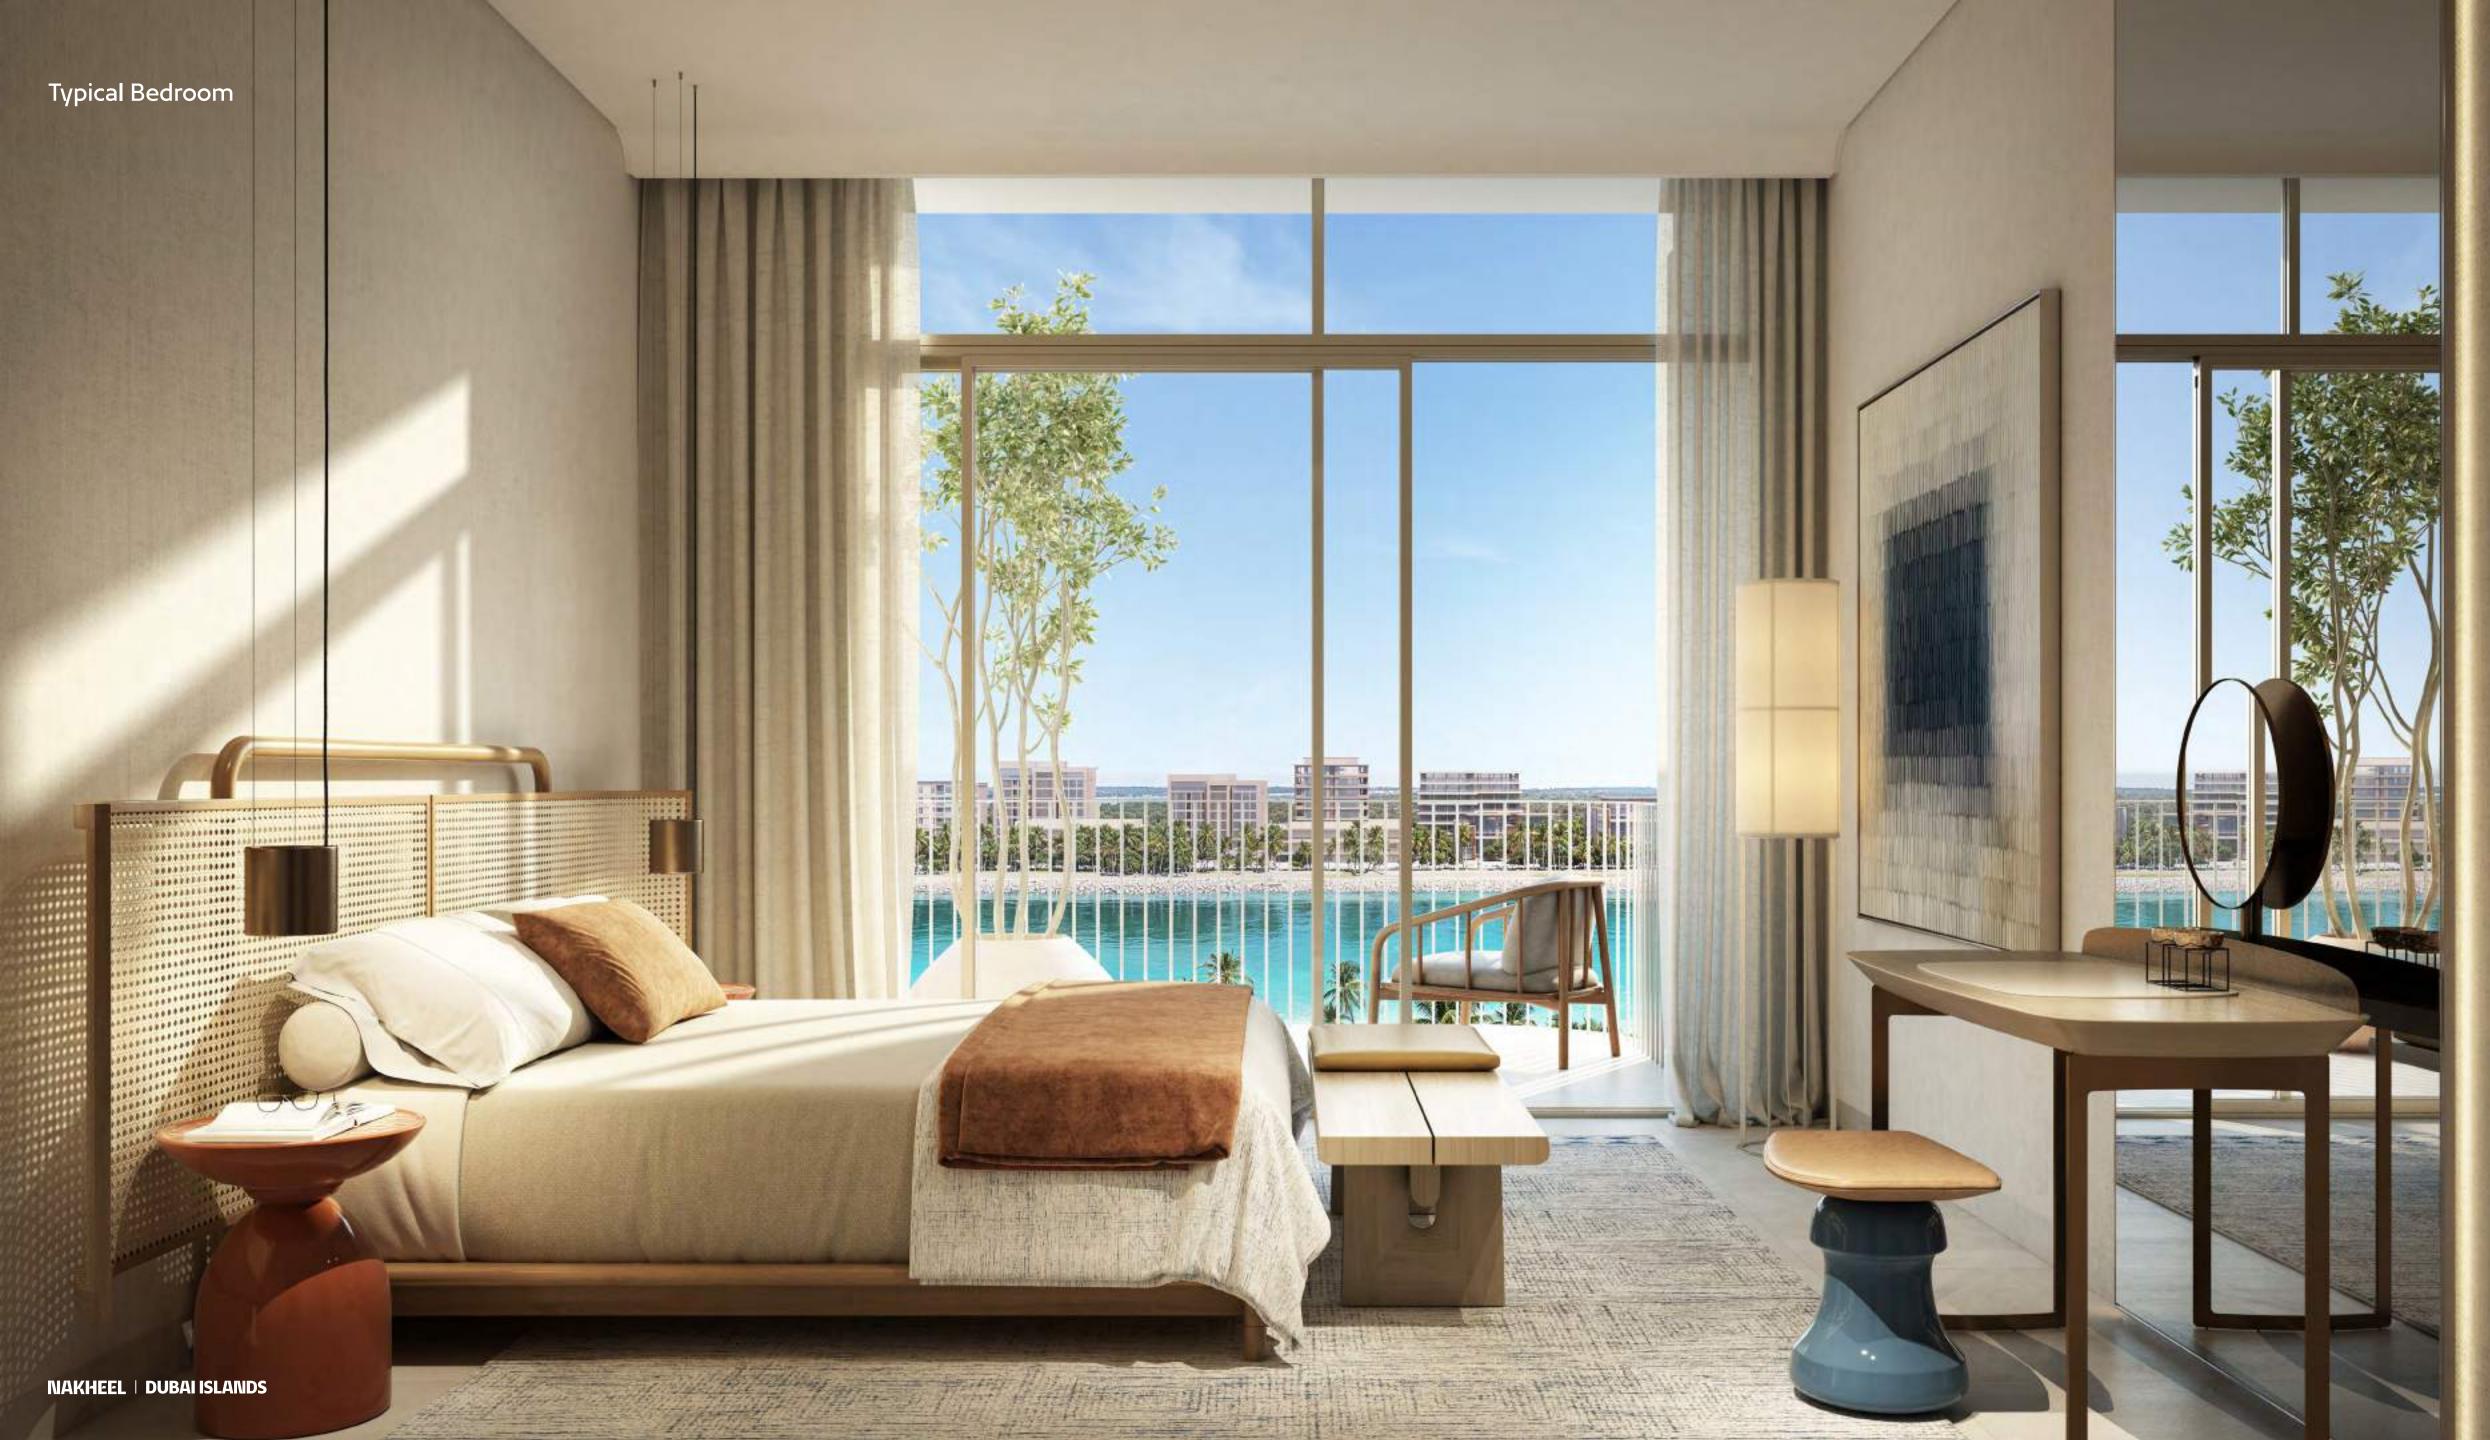

Inside, each apartment is thoughtfully designed to frame panoramic city and sea views through floor-to-ceiling windows that bathe the interiors in natural light. A soft, modern palette of warm wood-grain textures and calming tones complements the refined finishes.

Inside, expansive living areas are thoughtfully oriented towards the water, with floor-to-ceiling windows that fill the space with natural light. The bedrooms are designed as tranquil sanctuaries, with soft, calming tones and warm, earthy accents that harmonise comfort and elegance.