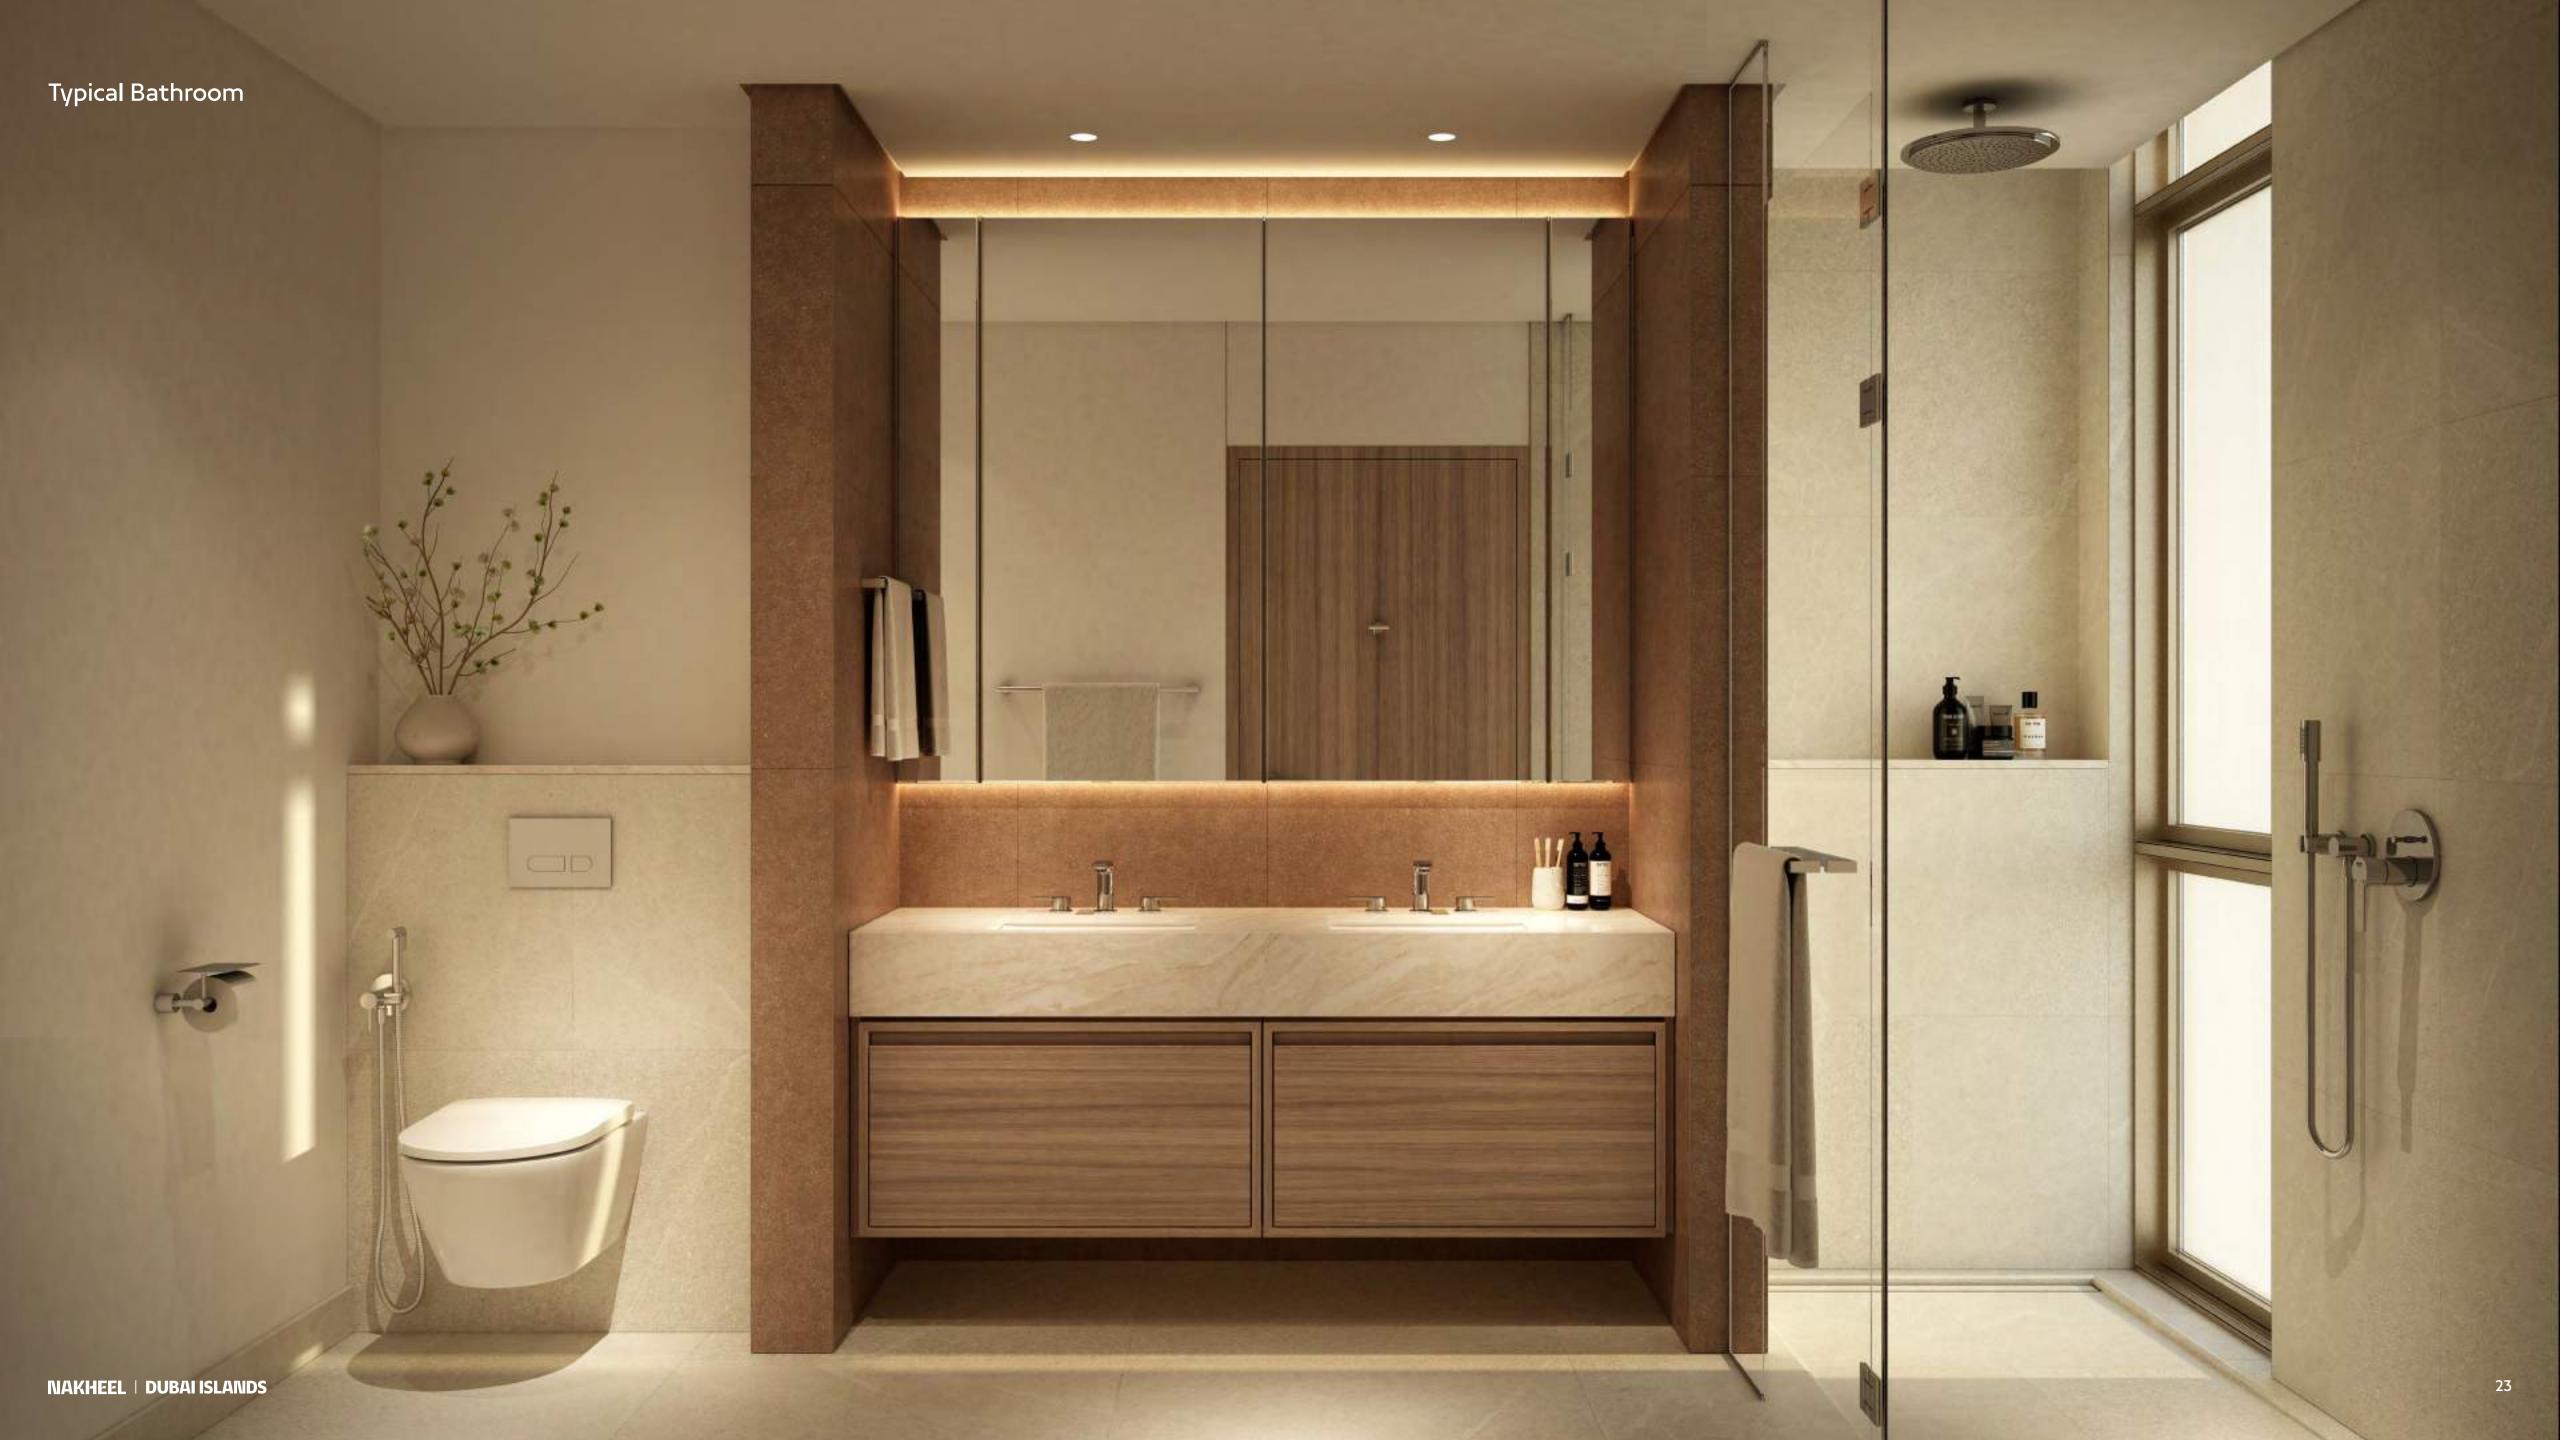

Inside, each apartment is thoughtfully designed to frame panoramic city and sea views through floor-to-ceiling windows that bathe the interiors in natural light. A soft, modern palette of warm wood-grain textures and calming tones complements the refined finishes.