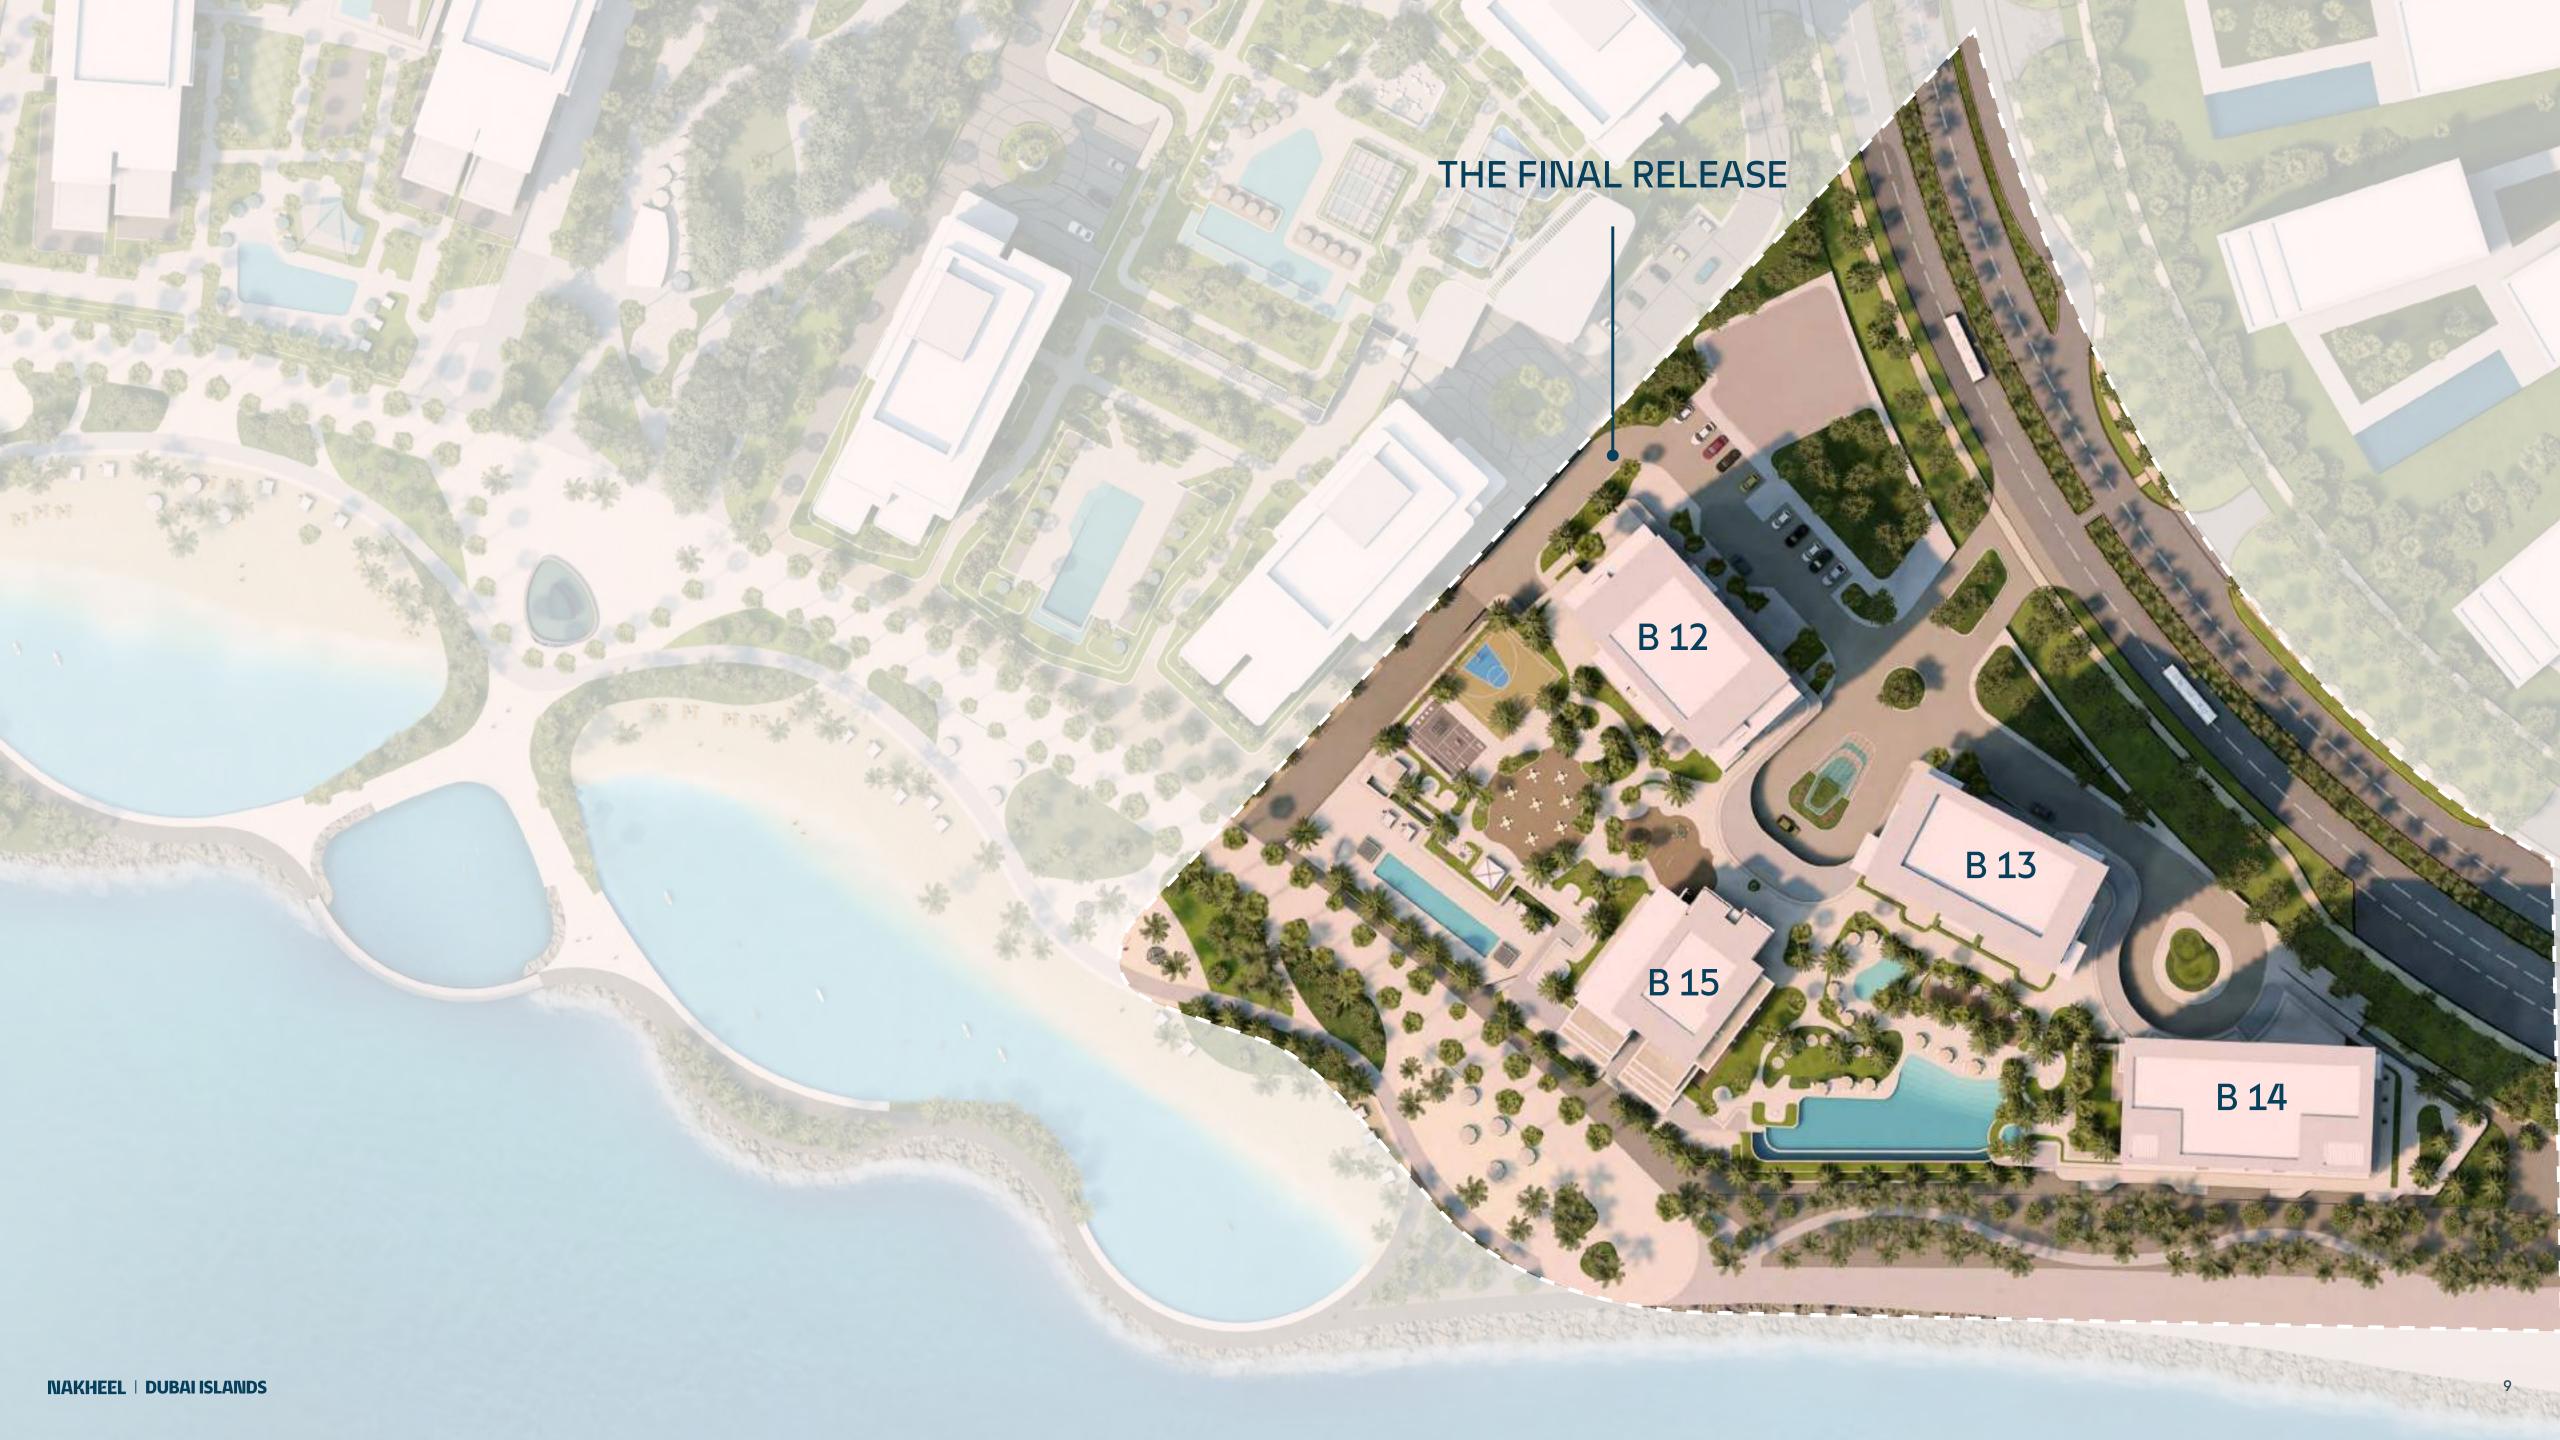

THE FINAL RELEASE

Scenic waterfront living.

Located in the Island's Marina District,
Bay Grove Residences offer a refined
residential experience set within a vibrant,
well-connected community. This final phase
introduces four stunning new buildings
designed to elevate modern living, including
unique four-bedroom residences that stand
out for their architectural presence and
spacious design.

The four distinct buildings in this final release vary in height and are connected by a shared podium and basement parking. Together, they offer 257 residences, including a mix of 1-, 2-, 3-, and 4-bedroom apartments, as well as an exclusive penthouse. Building 15 — the crown jewel of the development — is dedicated entirely to premium 4-bedroom residences and the penthouse, offering elevated design and exceptional views.