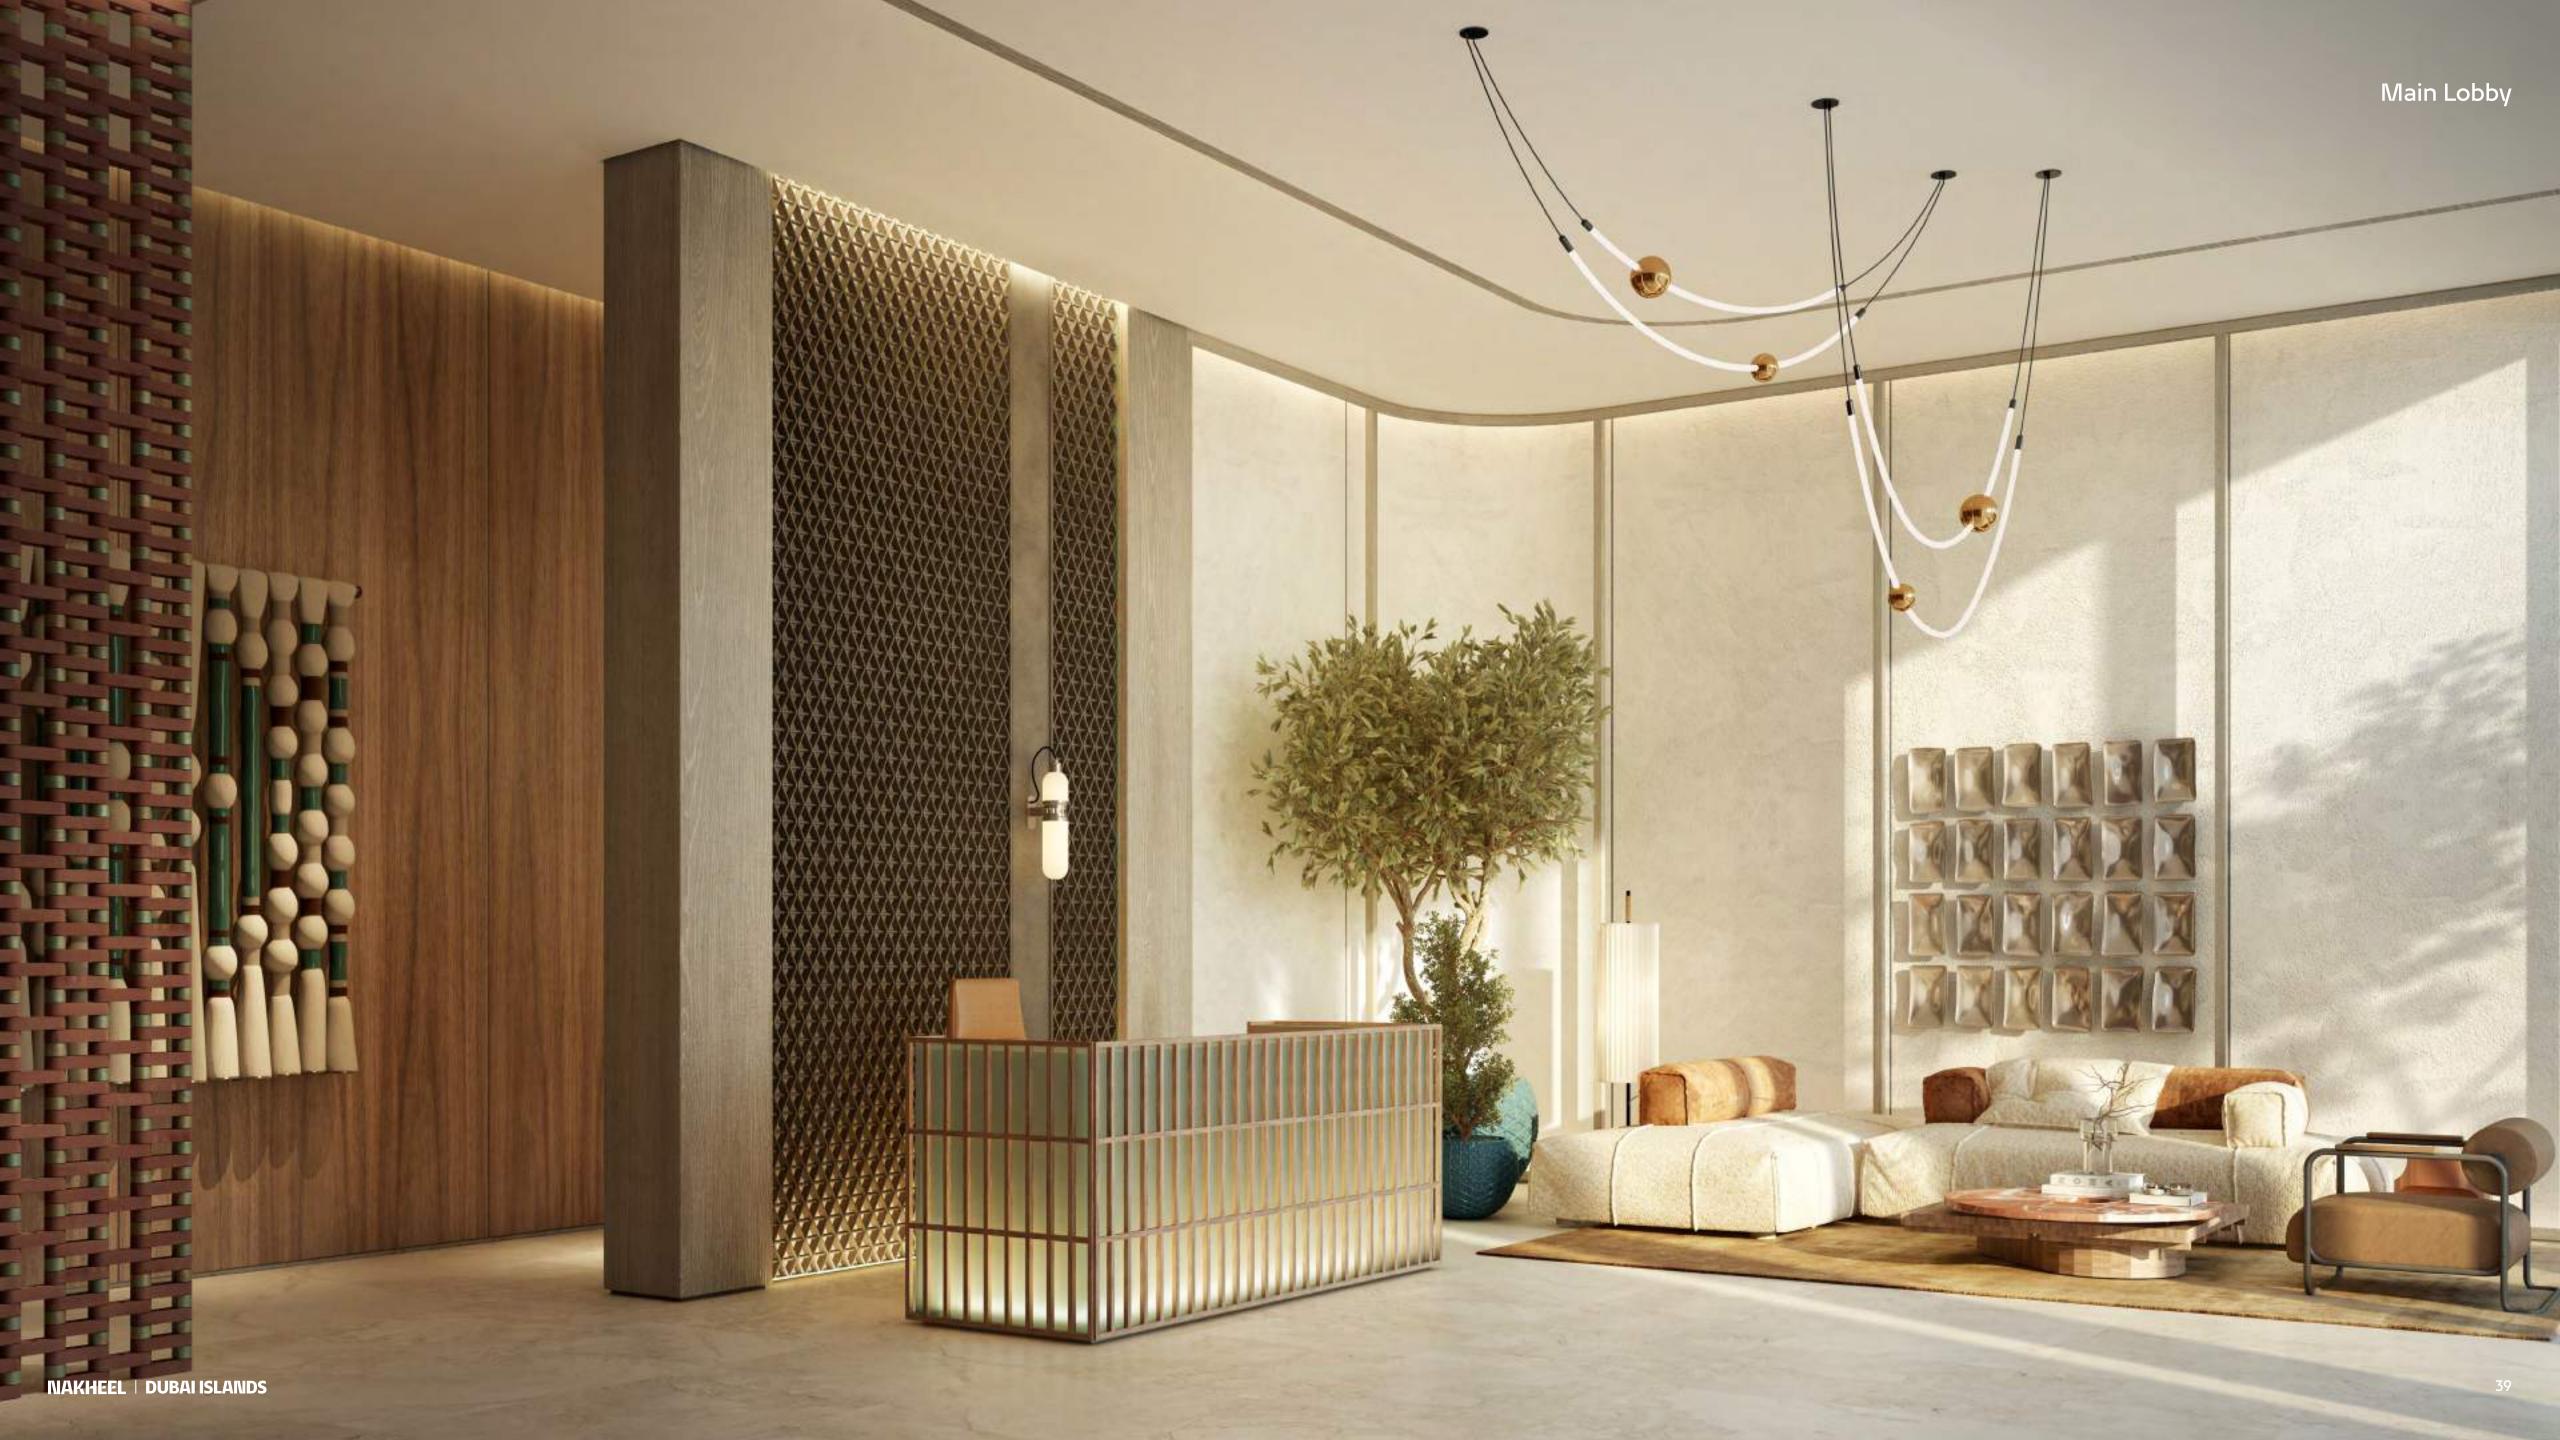

- Outdoor kids' club
- Pet wash station
- Visitors parking
- Dedicated bicycle parking
- Access to swimmable beach and boardwalk
- Access to community park, jogging, and cycling paths

ARRIVAL

From the moment of arrival, residents are welcomed by a grand drop-off that evokes a sense of warmth and understated elegance. Refined spatial planning, a sophisticated material palette, and ambient lighting come together to create a seamless transition from exterior to interior.

The resident lobby continues this elevated experience. Designed with contemporary charm and subtle cultural references, it features curated furnishings, soft lighting, and elegant finishes.

In Building 15, the lobby design reaches new heights with gracefully curved walls, exquisite wall panelling, and layered textures that establish a distinct sense of exclusivity and belonging from the very first step inside.