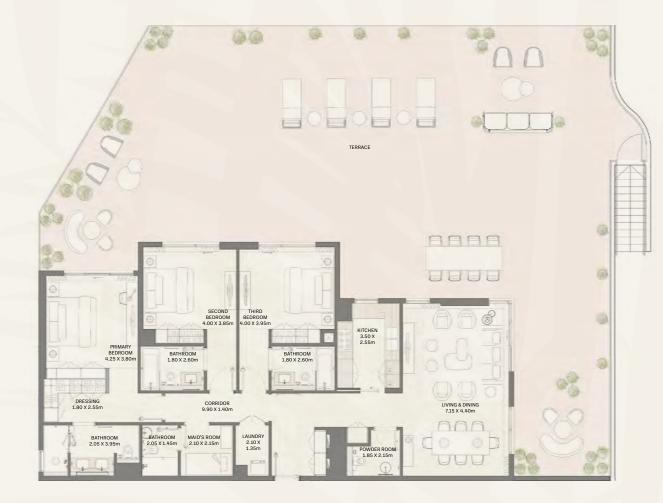

| SQM            | SQFT     | SQM          | SQFT   | SQM            | SQFT     |
| 14       | 103   203   303   403   503   603   703<br>803   903   1003   1103   1203<br>1303   1403   1503   1603   1703   1803<br>1903 | 99.82          | 1,074.45 | 16.01        | 172.33 | 115.83         | 1,246.78 |









| BUILDING | UNIT NUMBER |        |          | BALCONY AREA |        |        |          |
|----------|-------------|--------|----------|--------------|--------|--------|----------|
|          |             | SQM    | SQFT     | SQM          | SQFT   | SQM    | SQFT     |
| 14       | G04         | 168.33 | 1,811.89 | 56.92        | 612.68 | 225.25 | 2,424.57 |









| BUILDING |     |        |          | BALCONY AREA |          |        |          |
|----------|-----|--------|----------|--------------|----------|--------|----------|
|          |     | SQM    | SQFT     | SQM          | SQFT     | SQM    | SQFT     |
| 14       | G01 | 165.81 | 1,784.76 | 264.82       | 2,850.50 | 430.63 | 4,635.26 |









| BUILDING | UNIT NUMBER                                                                                                           | SUITE AREA NIA |          | BALCONY AREA |        | TOTAL AREA NSA |          |
|----------|-----------------------------------------------------------------------------------------------------------------------|----------------|----------|--------------|--------|----------------|----------|
|          |