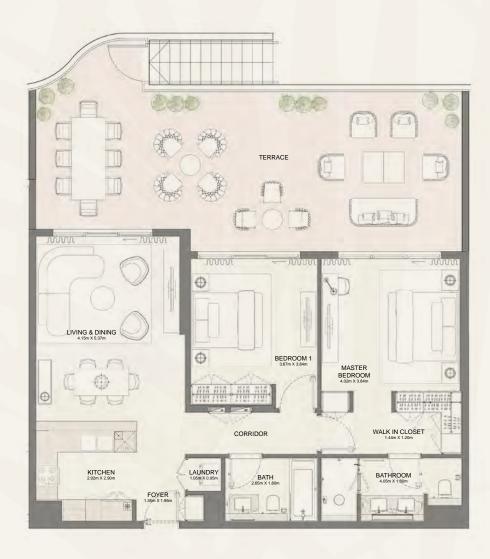

# BAYGROVE RESIDENCES

Floor Plans

| BUILDING |                                                                                  | SUITE A | REA NIA | BALCONY AREA |        | TOTAL AREA NSA |        |
|----------|----------------------------------------------------------------------------------|---------|---------|--------------|--------|----------------|--------|
| BUILDING | UNIT NUMBER                                                                      | SQM     | SQFT    | SQM          | SQFT   | SQM            | SQFT   |
| 12       | 101   201   301   401   501   601   701   801<br>901   1001   1101   1201   1301 | 70.91   | 763.27  | 13.84        | 148.97 | 84.75          | 912.24 |