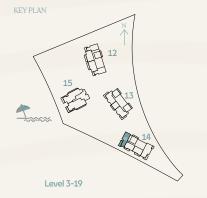

#### **DUBAI ISLANDS**

# BAYGROVE RESIDENCES

Floor Plans

| BUILDING |                                                                                  | SUITE A | REA NIA | BALCONY AREA |        | TOTAL AREA NSA |        |
|----------|----------------------------------------------------------------------------------|---------|---------|--------------|--------|----------------|--------|
| BUILDING | UNIT NUMBER                                                                      | SQM     | SQFT    | SQM          | SQFT   | SQM            | SQFT   |
| 12       | 101   201   301   401   501   601   701   801<br>901   1001   1101   1201   1301 | 70.91   | 763.27  | 13.84        | 148.97 | 84.75          | 912.24 |