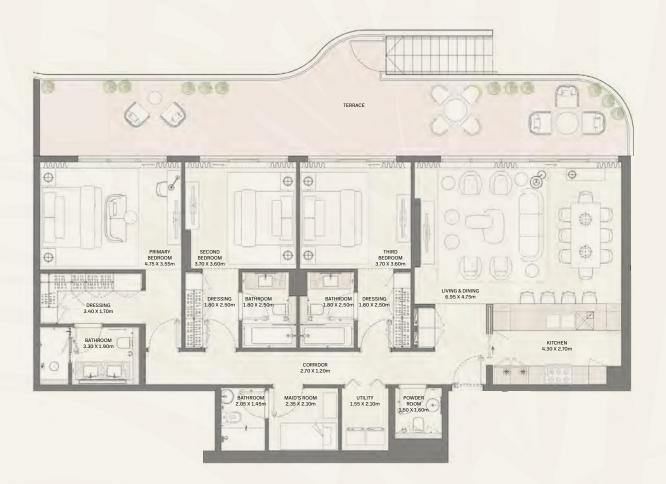

| SUITE AREA NIA |          | BALCONY AREA |        | TOTAL AREA NSA |          |
|----------|------------------------------------------------------------------------------------------------------------------------------|----------------|----------|--------------|--------|----------------|----------|
|          |                                                                                                                              | SQM            | SQFT     | SQM          | SQFT   | SQM            | SQFT     |
| 14       | 103   203   303   403   503   603   703<br>803   903   1003   1103   1203<br>1303   1403   1503   1603   1703   1803<br>1903 | 99.82          | 1,074.45 | 16.01        | 172.33 | 115.83         | 1,246.78 |









| BUILDING | UNIT NUMBER |        |          | BALCONY AREA |        |        |          |
|----------|-------------|--------|----------|--------------|--------|--------|----------|
|          |             | SQM    | SQFT     | SQM          | SQFT   | SQM    | SQFT     |
| 14       | G04         | 168.33 | 1,811.89 | 56.92        | 612.68 | 225.25 | 2,424.57 |









| BUILDING |     |        |          | BALCONY AREA |          |        |          |
|----------|-----|--------|----------|--------------|----------|--------|----------|
|          |     | SQM    | SQFT     | SQM          | SQFT     | SQM    | SQFT     |
| 14       | G01 | 165.81 | 1,784.76 | 264.82       | 2,850.50 | 430.63 | 4,635.26 |









| BUILDING | UNIT NUMBER