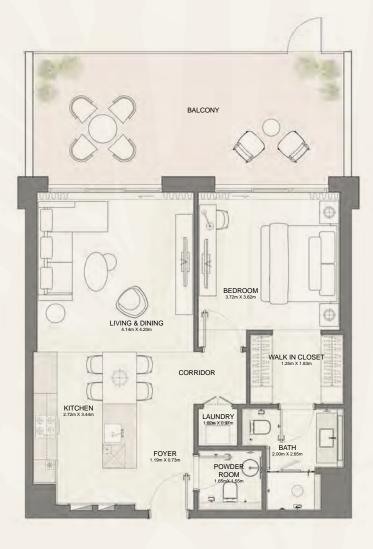

# BAYGROVE RESIDENCES

Floor Plans

| BUILDING |                                                                                  | SUITE A | REA NIA | BALCONY AREA |        | TOTAL AREA NSA |        |
|----------|----------------------------------------------------------------------------------|---------|---------|--------------|--------|----------------|--------|
| BUILDING | UNIT NUMBER                                                                      | SQM     | SQFT    | SQM          | SQFT   | SQM            | SQFT   |
| 12       | 101   201   301   401   501   601   701   801<br>901   1001   1101   1201   1301 | 70.91   | 763.27  | 13.84        | 148.97 | 84.75          | 912.24 |