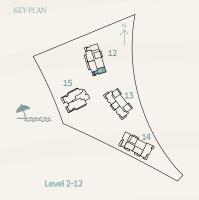

# BAYGROVE RESIDENCES

Floor Plans

| BUILDING |                                                                                  | SUITE A | REA NIA | BALCONY AREA |        | TOTAL AREA NSA |        |
|----------|----------------------------------------------------------------------------------|---------|---------|--------------|--------|----------------|--------|
| BUILDING | UNIT NUMBER                                                                      | SQM     | SQFT    | SQM          | SQFT   | SQM            | SQFT   |
| 12       | 101   201   301   401   501   601   701   801<br>901   1001   1101   1201   1301 | 70.91   | 763.27  | 13.84        | 148.97 | 84.75          | 912.24 |