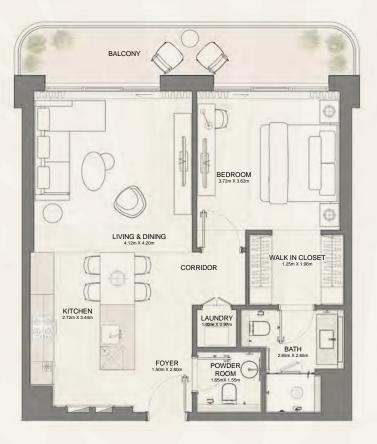

# BAYGROVE RESIDENCES

Floor Plans

| BUILDING |                                                                                  | SUITE A | REA NIA | BALCONY AREA |        | TOTAL AREA NSA |        |
|----------|----------------------------------------------------------------------------------|---------|---------|--------------|--------|----------------|--------|
| BUILDING | UNIT NUMBER                                                                      | SQM     | SQFT    | SQM          | SQFT   | SQM            | SQFT   |
| 12       | 101   201   301   401   501   601   701   801<br>901   1001   1101   1201   1301 | 70.91   | 763.27  | 13.84        | 148.97 | 84.75          | 912.24 |