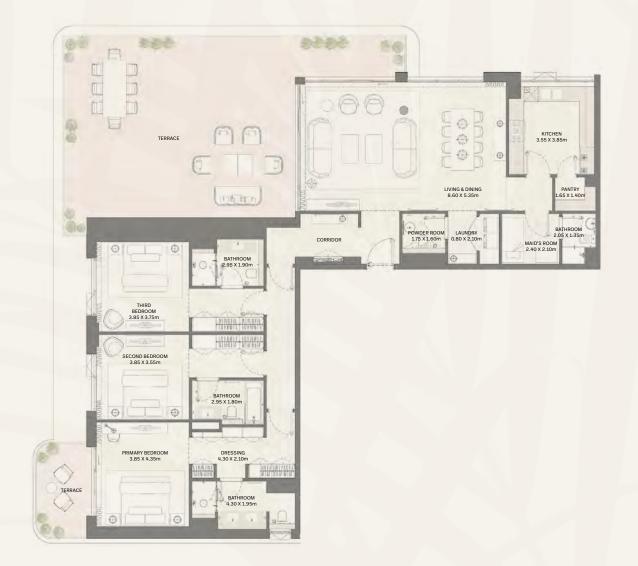

| BUILDING |             |        |          | BALCONY AREA |        |        |          |
|----------|-------------|--------|----------|--------------|--------|--------|----------|
|          | UNIT NUMBER | SQM    | SQFT     | SQM          | SQFT   | SQM    | SQFT     |
| 12       | 1303        | 113.68 | 1,223.64 | 41.38        | 445.41 | 155.06 | 1,669.05 |