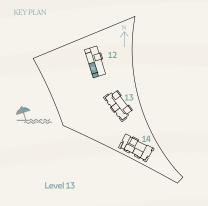

# BAYGROVE RESIDENCES

Floor Plans

| BUILDING |                                                                                  | SUITE A | REA NIA | BALCONY AREA |        | TOTAL AREA NSA |        |
|----------|----------------------------------------------------------------------------------|---------|---------|--------------|--------|----------------|--------|
| BUILDING | UNIT NUMBER                                                                      | SQM     | SQFT    | SQM          | SQFT   | SQM            | SQFT   |
| 12       | 101   201   301   401   501   601   701   801<br>901   1001   1101   1201   1301 | 70.91   | 763.27  | 13.84        | 148.97 | 84.75          | 912.24 |