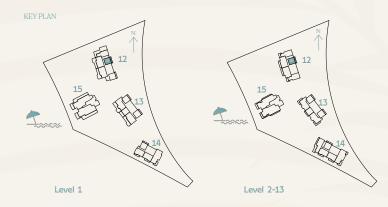

#### **DUBAI ISLANDS**

# BAYGROVE RESIDENCES

Floor Plans

| BUILDING |                                                                                  | SUITE A | REA NIA | BALCONY AREA |        | TOTAL AREA NSA |        |
|----------|----------------------------------------------------------------------------------|---------|---------|--------------|--------|----------------|--------|
| BUILDING | UNIT NUMBER                                                                      | SQM     | SQFT    | SQM          | SQFT   | SQM            | SQFT   |
| 12       | 101   201   301   401   501   601   701   801<br>901   1001   1101   1201   1301 | 70.91   | 763.27  | 13.84        | 148.97 | 84.75          | 912.24 |