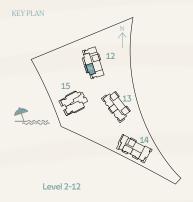

| BUILDING |                                                                                                               | SUITE A | REA NIA | BALCONY AREA |        | TOTAL AREA NSA |        |
|----------|---------------------------------------------------------------------------------------------------------------|---------|---------|--------------|--------|----------------|--------|
| BUILDING | UNIT NUMBER                                                                                                   | SQM     | SQFT    | SQM          | SQFT   | SQM            | SQFT   |
| 13       | 101   201   301   401   501   601   701<br>801   901   1001   1101<br>1201   1301   1401   1501   1601   1701 | 70.92   | 763.38  | 13.59        | 146.28 | 84.51          | 909.66 |