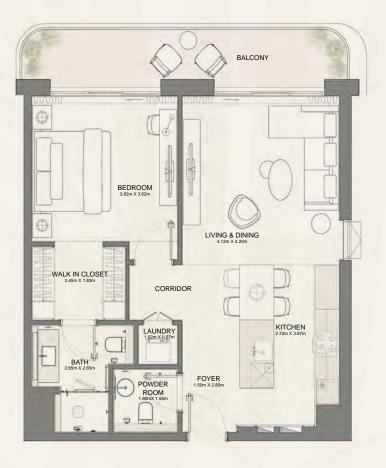

# BAYGROVE RESIDENCES

Floor Plans

| BUILDING |                                                                                  | SUITE A | REA NIA | BALCONY AREA |        | TOTAL AREA NSA |        |
|----------|----------------------------------------------------------------------------------|---------|---------|--------------|--------|----------------|--------|
| BUILDING | UNIT NUMBER                                                                      | SQM     | SQFT    | SQM          | SQFT   | SQM            | SQFT   |
| 12       | 101   201   301   401   501   601   701   801<br>901   1001   1101   1201   1301 | 70.91   | 763.27  | 13.84        | 148.97 | 84.75          | 912.24 |