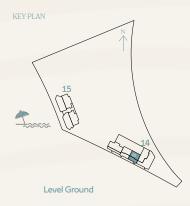

#### **DUBAI ISLANDS**

# BAYGROVE RESIDENCES

Floor Plans

| BUILDING |                                                                                  | SUITE A | REA NIA | BALCONY AREA |        | TOTAL AREA NSA |        |
|----------|----------------------------------------------------------------------------------|---------|---------|--------------|--------|----------------|--------|
| BUILDING | UNIT NUMBER                                                                      | SQM     | SQFT    | SQM          | SQFT   | SQM            | SQFT   |
| 12       | 101   201   301   401   501   601   701   801<br>901   1001   1101   1201   1301 | 70.91   | 763.27  | 13.84        | 148.97 | 84.75          | 912.24 |