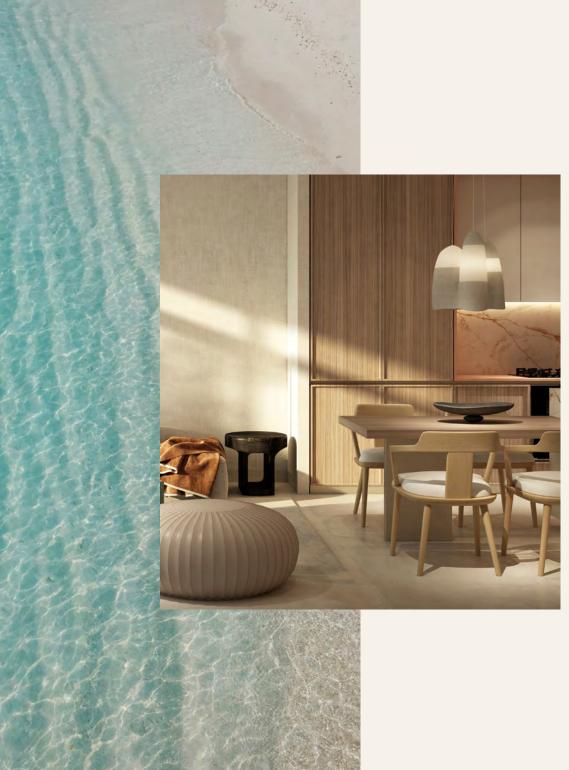

#### **DUBAI ISLANDS**

# BAYGROVE RESIDENCES

Floor Plans

| BUILDING |                                                                                  | SUITE A | REA NIA | BALCONY AREA |        | TOTAL AREA NSA |        |
|----------|----------------------------------------------------------------------------------|---------|---------|--------------|--------|----------------|--------|
| BUILDING | UNIT NUMBER                                                                      | SQM     | SQFT    | SQM          | SQFT   | SQM            | SQFT   |
| 12       | 101   201   301   401   501   601   701   801<br>901   1001   1101   1201   1301 | 70.91   | 763.27  | 13.84        | 148.97 | 84.75          | 912.24 |