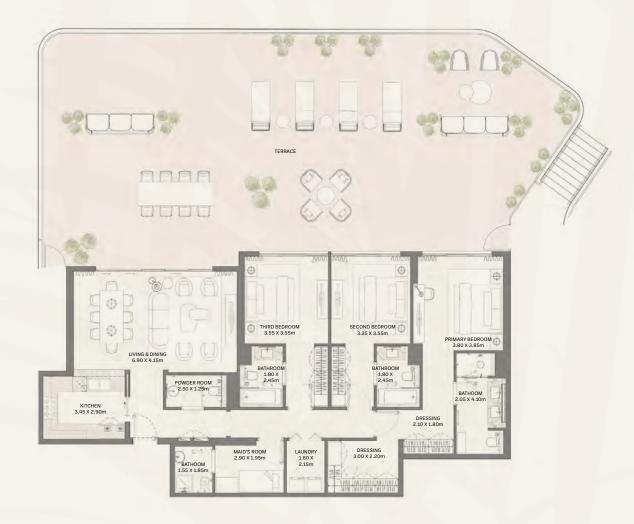

| BUILDING | UNIT NUMBER |        |         | BALCONY AREA |          |        |          |
|----------|-------------|--------|---------|--------------|----------|--------|----------|
|          |             | SQM    | SQFT    | SQM          | SQFT     | SQM    | SQFT     |
| 15       | G01         | 165.48 | 1781.21 | 197.95       | 2,130.72 | 363.43 | 3,911.93 |

| BUILDING | UNIT NUMBER | SUITE AREA NIA |          | BALCONY AREA |          |        |          |
|----------|-------------|----------------|----------|--------------|----------|--------|----------|
|          |             | SQM            | SQFT     | SQM          | SQFT     | SQM    | SQFT     |
| 15       | G02         | 165.53         | 1,781.75 | 194.86       | 2,097.46 | 360.39 | 3,879.21 |