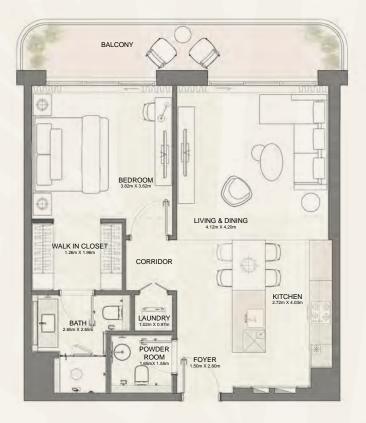

# BAYGROVE RESIDENCES

Floor Plans

| BUILDING |                                                                                  | SUITE A | REA NIA | BALCONY AREA |        | TOTAL AREA NSA |        |
|----------|----------------------------------------------------------------------------------|---------|---------|--------------|--------|----------------|--------|
| BUILDING | UNIT NUMBER                                                                      | SQM     | SQFT    | SQM          | SQFT   | SQM            | SQFT   |
| 12       | 101   201   301   401   501   601   701   801<br>901   1001   1101   1201   1301 | 70.91   | 763.27  | 13.84        | 148.97 | 84.75          | 912.24 |