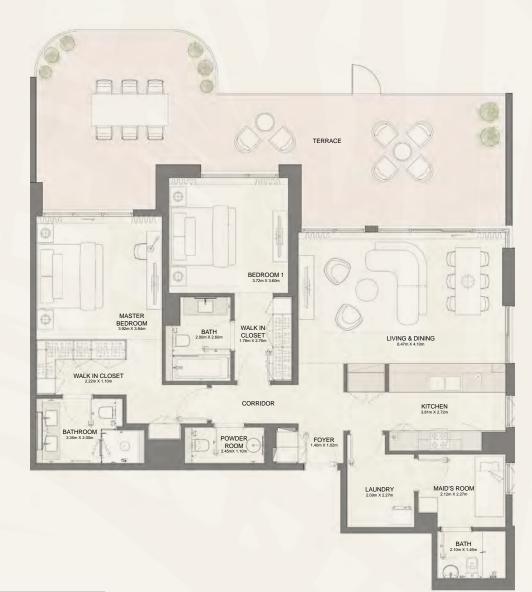

# BAYGROVE RESIDENCES

Floor Plans

| BUILDING |                                                                                  | SUITE A | REA NIA | BALCONY AREA |        | TOTAL AREA NSA |        |
|----------|----------------------------------------------------------------------------------|---------|---------|--------------|--------|----------------|--------|
| BUILDING | UNIT NUMBER                                                                      | SQM     | SQFT    | SQM          | SQFT   | SQM            | SQFT   |
| 12       | 101   201   301   401   501   601   701   801<br>901   1001   1101   1201   1301 | 70.91   | 763.27  | 13.84        | 148.97 | 84.75          | 912.24 |