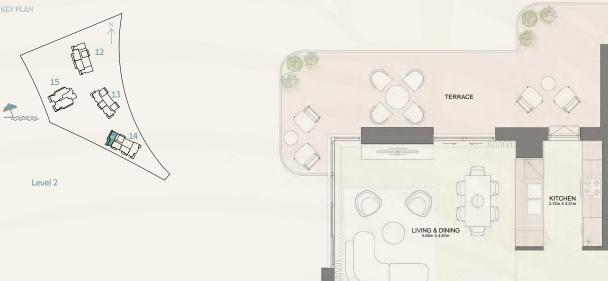

#### **DUBAI ISLANDS**

# BAYGROVE RESIDENCES

Floor Plans

| BUILDING |                                                                                  | SUITE A | REA NIA | BALCONY AREA |        | TOTAL AREA NSA |        |
|----------|----------------------------------------------------------------------------------|---------|---------|--------------|--------|----------------|--------|
| BUILDING | UNIT NUMBER                                                                      | SQM     | SQFT    | SQM          | SQFT   | SQM            | SQFT   |
| 12       | 101   201   301   401   501   601   701   801<br>901   1001   1101   1201   1301 | 70.91   | 763.27  | 13.84        | 148.97 | 84.75          | 912.24 |