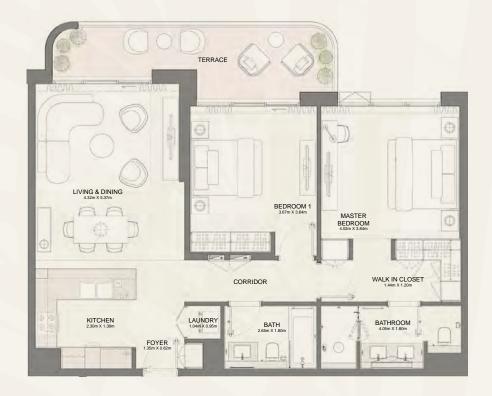

# BAYGROVE RESIDENCES

Floor Plans

| BUILDING |                                                                                  | SUITE A | REA NIA | BALCONY AREA |        | TOTAL AREA NSA |        |
|----------|----------------------------------------------------------------------------------|---------|---------|--------------|--------|----------------|--------|
| BUILDING | UNIT NUMBER                                                                      | SQM     | SQFT    | SQM          | SQFT   | SQM            | SQFT   |
| 12       | 101   201   301   401   501   601   701   801<br>901   1001   1101   1201   1301 | 70.91   | 763.27  | 13.84        | 148.97 | 84.75          | 912.24 |