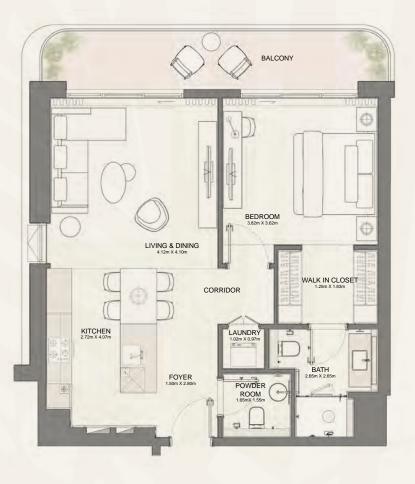

# BAYGROVE RESIDENCES

Floor Plans

| BUILDING |                                                                                  | SUITE A | REA NIA | BALCONY AREA |        | TOTAL AREA NSA |        |
|----------|----------------------------------------------------------------------------------|---------|---------|--------------|--------|----------------|--------|
| BUILDING | UNIT NUMBER                                                                      | SQM     | SQFT    | SQM          | SQFT   | SQM            | SQFT   |
| 12       | 101   201   301   401   501   601   701   801<br>901   1001   1101   1201   1301 | 70.91   | 763.27  | 13.84        | 148.97 | 84.75          | 912.24 |