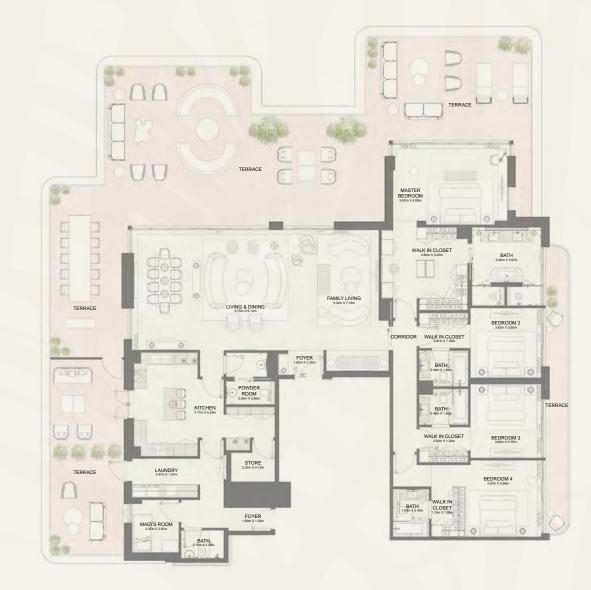

| BUILDING | UNIT NUMBER |        |          | BALCONY AREA |          |        |          |
|----------|-------------|--------|----------|--------------|----------|--------|----------|
|          |             | SQM    | SQFT     | SQM          | SQFT     | SQM    | SQFT     |
| 15       | 101         | 242.61 | 2,611.43 | 116.25       | 1,251.30 | 358.86 | 3,862.74 |

| BUILDING | UNIT NUMBER |        |          | BALCONY AREA |          |        |          |
|----------|-------------|--------|----------|--------------|----------|--------|----------|
|          |             | SQM    | SQFT     | SQM          | SQFT     | SQM    | SQFT     |
| 15       | 102         | 244.89 | 2,635.97 | 129.84       | 1,397.59 | 374.73 | 4,033.56 |

| BUILDING |          | UNIT NUMBER |        |          | BALCON |        |        | REA NSA  |
|----------|----------|-------------|--------|----------|--------|--------|--------|----------|
| I        | BUILDING |             | SQM    | SQFT     | SQM    | SQFT   | SQM    | SQFT     |
|          | 15       | 201   301   | 242.61 | 2,611.43 | 49.94  | 537.55 | 292.55 | 3,148.98 |

| BUILDING | UNIT NUMBER | SUITE AREA NIA |          | BALCONY AREA |        |        |         |
|----------|-------------|----------------|----------|--------------|--------|--------|---------|
|          |             | SQM            | SQFT     | SQM          | SQFT   | SQM    | SQFT    |
| 15       | 202   302   | 244.89         | 2,635.97 | 50.05        | 538.73 | 294.94 | 3174.71 |

### Penthouse

| BUILDING | UNIT NUMBER | SUITE AREA NIA |         | BALCONY AREA |          |        |          |
|----------|-------------|----------------|---------|--------------|----------|--------|----------|
|          |             | SQM            | SQFT    | SQM          | SQFT     | SQM    | SQFT     |
| 15       | 401         | 310.51         | 3342.30 | 244.35       | 2,630.16 | 554.86 | 5,972.46 |