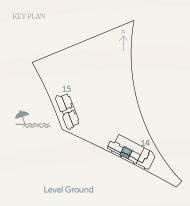

| BUILDING | UNIT NUMBER                                                                                                                  | SUITE AREA NIA |        | BALCONY AREA |        |       |        |
|----------|------------------------------------------------------------------------------------------------------------------------------|----------------|--------|--------------|--------|-------|--------|
| BUILDING |                                                                                                                              | SQM            | SQFT   | SQM          | SQFT   | SQM   | SQFT   |
| 14       | 101                                                                                                                          | 70.92          | 763.38 | 13.83        | 148.86 | 84.75 | 912.24 |
| 14       | 201   301   401   501   601   701   801   901<br>1001   1101   1201   1301   1401   1501<br>1601   1701   1801   1901   2001 | 70.91          | 763.27 | 13.83        | 148.86 | 84.74 | 912.13 |