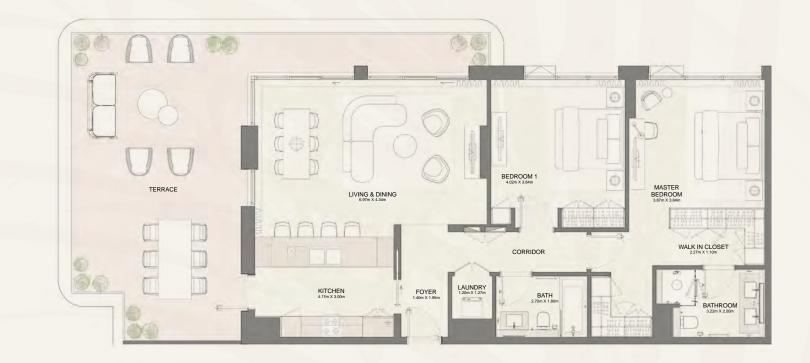

| BUILDING |                                                                                                               | SUITE A | REA NIA | BALCONY AREA |        | TOTAL AREA NSA |        |
|----------|---------------------------------------------------------------------------------------------------------------|---------|---------|--------------|--------|----------------|--------|
| BUILDING | UNIT NUMBER                                                                                                   | SQM     | SQFT    | SQM          | SQFT   | SQM            | SQFT   |
| 13       | 101   201   301   401   501   601   701<br>801   901   1001   1101<br>1201   1301   1401   1501   1601   1701 | 70.92   | 763.38  | 13.59        | 146.28 | 84.51          | 909.66 |