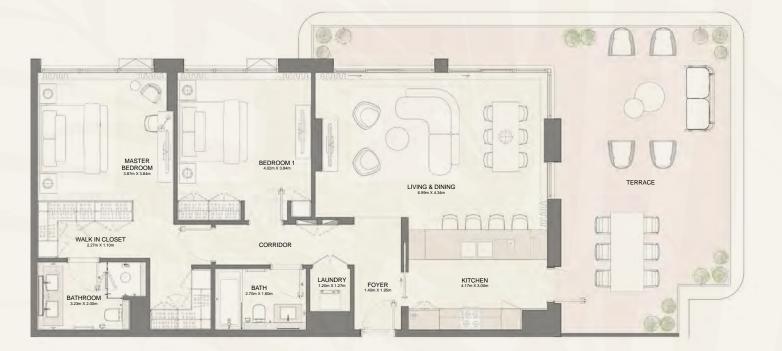

| BUILDING |                                                                                                               | SUITE A | REA NIA | BALCONY AREA |        | TOTAL AREA NSA |        |
|----------|---------------------------------------------------------------------------------------------------------------|---------|---------|--------------|--------|----------------|--------|
| BUILDING | UNIT NUMBER                                                                                                   | SQM     | SQFT    | SQM          | SQFT   | SQM            | SQFT   |
| 13       | 101   201   301   401   501   601   701<br>801   901   1001   1101<br>1201   1301   1401   1501   1601   1701 | 70.92   | 763.38  | 13.59        | 146.28 | 84.51          | 909.66 |

| BUILDING | UNIT NÜMBER                                                                                             | SUITE AREA NIA |        | BALCONY AREA |        | TOTAL AREA NSA |        |
|----------|---------------------------------------------------------------------------------------------------------|----------------|--------|--------------|--------|----------------|--------|
|          |                                                                                                         | SQM            | SQFT   | SQM          | SQFT   | SQM            | SQFT   |
| 13       | 102                                                                                                     | 70.91          | 763.27 | 13.59        | 146.28 | 84.5           | 909.55 |
| 13       | 202   302   402   502   602   702   802<br>902   1002   1102   1202   1302   1402<br>1502   1602   1702 | 70.92          | 763.38 | 13.59        | 146.28 | 84.51          | 909.66 |