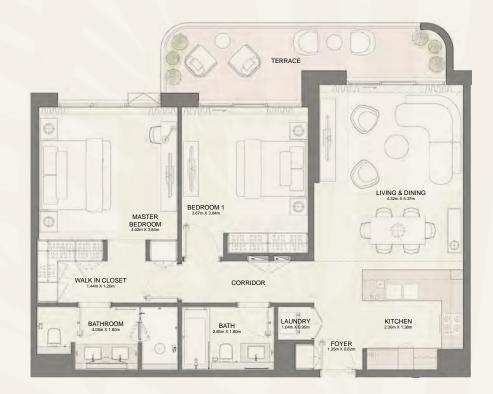

# BAYGROVE RESIDENCES

Floor Plans

| BUILDING |                                                                                  | SUITE A | REA NIA | BALCONY AREA |        | TOTAL AREA NSA |        |
|----------|----------------------------------------------------------------------------------|---------|---------|--------------|--------|----------------|--------|
| BUILDING | UNIT NUMBER                                                                      | SQM     | SQFT    | SQM          | SQFT   | SQM            | SQFT   |
| 12       | 101   201   301   401   501   601   701   801<br>901   1001   1101   1201   1301 | 70.91   | 763.27  | 13.84        | 148.97 | 84.75          | 912.24 |