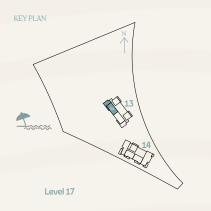

| BUILDING |                                                                                                               | SUITE A | REA NIA | BALCONY AREA |        | TOTAL AREA NSA |        |
|----------|---------------------------------------------------------------------------------------------------------------|---------|---------|--------------|--------|----------------|--------|
| BUILDING | UNIT NUMBER                                                                                                   | SQM     | SQFT    | SQM          | SQFT   | SQM            | SQFT   |
| 13       | 101   201   301   401   501   601   701<br>801   901   1001   1101<br>1201   1301   1401   1501   1601   1701 | 70.92   | 763.38  | 13.59        | 146.28 | 84.51          | 909.66 |

| BUILDING | UNIT NÜMBER                                                                                             | SUITE AREA NIA |        | BALCONY AREA |        | TOTAL AREA NSA |        |
|----------|---------------------------------------------------------------------------------------------------------|----------------|--------|--------------|--------|----------------|--------|
|          |                                                                                                         | SQM            | SQFT   | SQM          | SQFT   | SQM            | SQFT   |
| 13       | 102                                                                                                     | 70.91          | 763.27 | 13.59        | 146.28 | 84.5           | 909.55 |
| 13       | 202   302   402   502   602   702   802<br>902   1002   1102   1202   1302   1402<br>1502   1602   1702 | 70.92          | 763.38 | 13.59        | 146.28 | 84.51          | 909.66 |