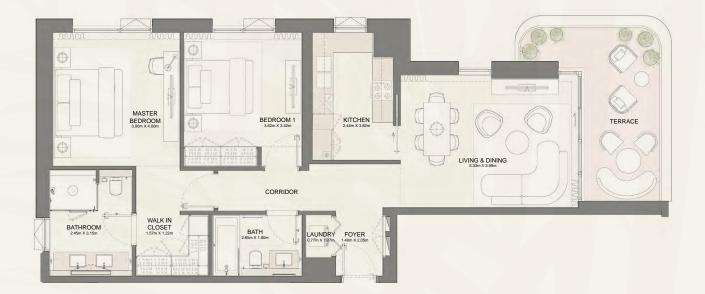

# BAYGROVE RESIDENCES

Floor Plans

| BUILDING |                                                                                  | SUITE A | REA NIA | BALCONY AREA |        | TOTAL AREA NSA |        |
|----------|----------------------------------------------------------------------------------|---------|---------|--------------|--------|----------------|--------|
| BUILDING | UNIT NUMBER                                                                      | SQM     | SQFT    | SQM          | SQFT   | SQM            | SQFT   |
| 12       | 101   201   301   401   501   601   701   801<br>901   1001   1101   1201   1301 | 70.91   | 763.27  | 13.84        | 148.97 | 84.75          | 912.24 |