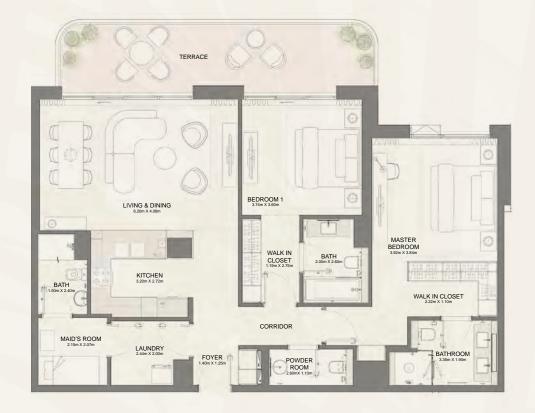

# BAYGROVE RESIDENCES

Floor Plans

| BUILDING |                                                                                  | SUITE A | REA NIA | BALCONY AREA |        | TOTAL AREA NSA |        |
|----------|----------------------------------------------------------------------------------|---------|---------|--------------|--------|----------------|--------|
| BUILDING | UNIT NUMBER                                                                      | SQM     | SQFT    | SQM          | SQFT   | SQM            | SQFT   |
| 12       | 101   201   301   401   501   601   701   801<br>901   1001   1101   1201   1301 | 70.91   | 763.27  | 13.84        | 148.97 | 84.75          | 912.24 |