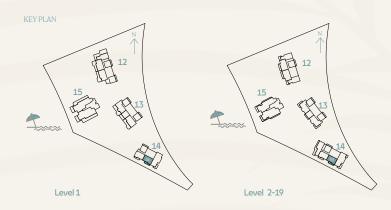

# BAYGROVE RESIDENCES

Floor Plans

| BUILDING |                                                                                  | SUITE A | REA NIA | BALCONY AREA |        | TOTAL AREA NSA |        |
|----------|----------------------------------------------------------------------------------|---------|---------|--------------|--------|----------------|--------|
| BUILDING | UNIT NUMBER                                                                      | SQM     | SQFT    | SQM          | SQFT   | SQM            | SQFT   |
| 12       | 101   201   301   401   501   601   701   801<br>901   1001   1101   1201   1301 | 70.91   | 763.27  | 13.84        | 148.97 | 84.75          | 912.24 |