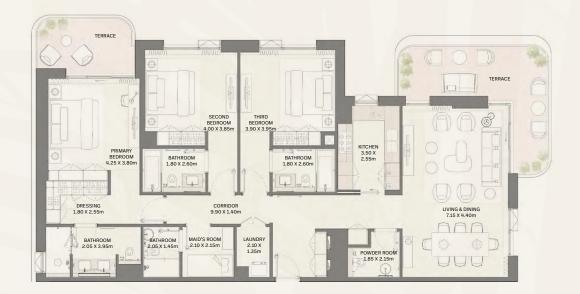

# BAYGROVE RESIDENCES

Floor Plans

| BUILDING |                                                                                  | SUITE A | REA NIA | BALCONY AREA |        | TOTAL AREA NSA |        |
|----------|----------------------------------------------------------------------------------|---------|---------|--------------|--------|----------------|--------|
| BUILDING | UNIT NUMBER                                                                      | SQM     | SQFT    | SQM          | SQFT   | SQM            | SQFT   |
| 12       | 101   201   301   401   501   601   701   801<br>901   1001   1101   1201   1301 | 70.91   | 763.27  | 13.84        | 148.97 | 84.75          | 912.24 |