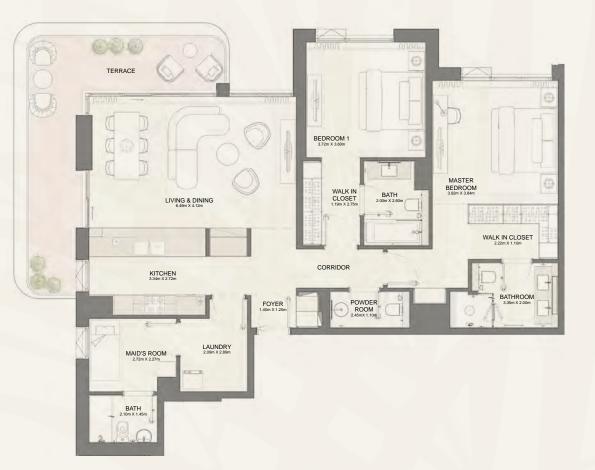

| BUILDING |                                                                                                               | SUITE A | REA NIA | BALCONY AREA |        | TOTAL AREA NSA |        |
|----------|---------------------------------------------------------------------------------------------------------------|---------|---------|--------------|--------|----------------|--------|
| BUILDING | UNIT NUMBER                                                                                                   | SQM     | SQFT    | SQM          | SQFT   | SQM            | SQFT   |
| 13       | 101   201   301   401   501   601   701<br>801   901   1001   1101<br>1201   1301   1401   1501   1601   1701 | 70.92   | 763.38  | 13.59        | 146.28 | 84.51          | 909.66 |

| BUILDING | UNIT NÜMBER                                                                                             | SUITE AREA NIA |        | BALCONY AREA |        | TOTAL AREA NSA |        |
|----------|---------------------------------------------------------------------------------------------------------|----------------|--------|--------------|--------|----------------|--------|
|          |                                                                                                         | SQM            | SQFT   | SQM          | SQFT   | SQM            | SQFT   |
| 13       | 102                                                                                                     | 70.91          | 763.27 | 13.59        | 146.28 | 84.5           | 909.55 |
| 13       | 202   302   402   502   602   702   802<br>902   1002   1102   1202   1302   1402<br>1502   1602   1702 | 70.92          | 763.38 | 13.59        | 146.28 | 84.51          | 909.66 |