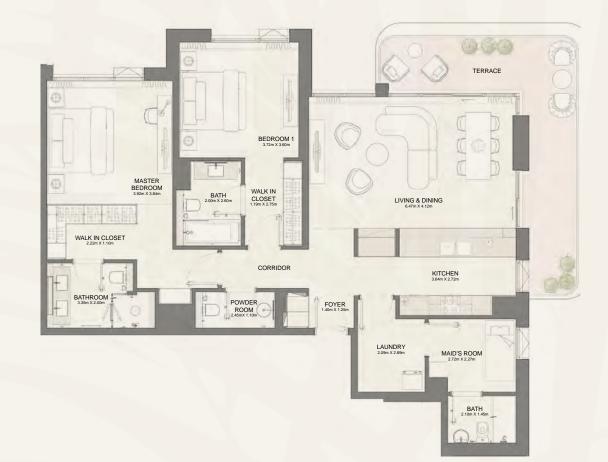

| BUILDING |                                                                                                               | SUITE A | REA NIA | BALCONY AREA |        | TOTAL AREA NSA |        |
|----------|---------------------------------------------------------------------------------------------------------------|---------|---------|--------------|--------|----------------|--------|
| BUILDING | UNIT NUMBER                                                                                                   | SQM     | SQFT    | SQM          | SQFT   | SQM            | SQFT   |
| 13       | 101   201   301   401   501   601   701<br>801   901   1001   1101<br>1201   1301   1401   1501   1601   1701 | 70.92   | 763.38  | 13.59        | 146.28 | 84.51          | 909.66 |

| BUILDING | UNIT NÜMBER                                                                                             | SUITE AREA NIA |        | BALCONY AREA |        | TOTAL AREA NSA |        |
|----------|---------------------------------------------------------------------------------------------------------|----------------|--------|--------------|--------|----------------|--------|
|          |                                                                                                         | SQM            | SQFT   | SQM          | SQFT   | SQM            | SQFT   |
| 13       | 102                                                                                                     | 70.91          | 763.27 | 13.59        | 146.28 | 84.5           | 909.55 |
| 13       | 202   302   402   502   602   702   802<br>902   1002   1102   1202   1302   1402<br>1502   1602   1702 | 70.92          | 763.38 | 13.59        | 146.28 | 84.51          | 909.66 |