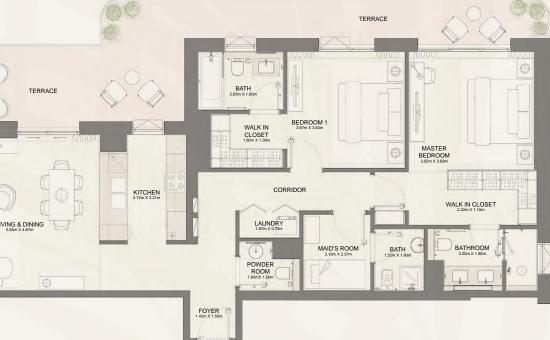

#### **DUBAI ISLANDS**

# BAYGROVE RESIDENCES

Floor Plans

| BUILDING |                                                                                  | SUITE A | REA NIA | BALCONY AREA |        | TOTAL AREA NSA |        |
|----------|----------------------------------------------------------------------------------|---------|---------|--------------|--------|----------------|--------|
| BUILDING | UNIT NUMBER                                                                      | SQM     | SQFT    | SQM          | SQFT   | SQM            | SQFT   |
| 12       | 101   201   301   401   501   601   701   801<br>901   1001   1101   1201   1301 | 70.91   | 763.27  | 13.84        | 148.97 | 84.75          | 912.24 |