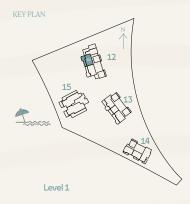

# BAYGROVE RESIDENCES

Floor Plans

| BUILDING |                                                                                  | SUITE A | REA NIA | BALCONY AREA |        | TOTAL AREA NSA |        |
|----------|----------------------------------------------------------------------------------|---------|---------|--------------|--------|----------------|--------|
| BUILDING | UNIT NUMBER                                                                      | SQM     | SQFT    | SQM          | SQFT   | SQM            | SQFT   |
| 12       | 101   201   301   401   501   601   701   801<br>901   1001   1101   1201   1301 | 70.91   | 763.27  | 13.84        | 148.97 | 84.75          | 912.24 |