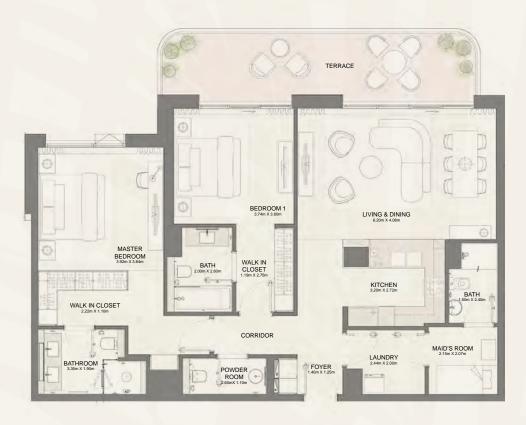

| BUILDING |                                                                                                               | SUITE A | REA NIA | BALCONY AREA |        | TOTAL AREA NSA |        |
|----------|---------------------------------------------------------------------------------------------------------------|---------|---------|--------------|--------|----------------|--------|
| BUILDING | UNIT NUMBER                                                                                                   | SQM     | SQFT    | SQM          | SQFT   | SQM            | SQFT   |
| 13       | 101   201   301   401   501   601   701<br>801   901   1001   1101<br>1201   1301   1401   1501   1601   1701 | 70.92   | 763.38  | 13.59        | 146.28 | 84.51          | 909.66 |