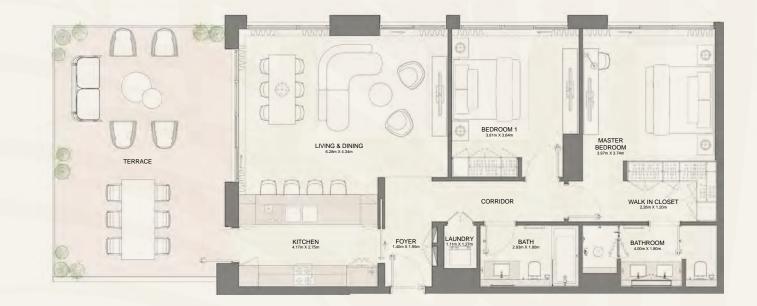

# BAYGROVE RESIDENCES

Floor Plans

| BUILDING |                                                                                  | SUITE A | REA NIA | BALCONY AREA |        | TOTAL AREA NSA |        |
|----------|----------------------------------------------------------------------------------|---------|---------|--------------|--------|----------------|--------|
| BUILDING | UNIT NUMBER                                                                      | SQM     | SQFT    | SQM          | SQFT   | SQM            | SQFT   |
| 12       | 101   201   301   401   501   601   701   801<br>901   1001   1101   1201   1301 | 70.91   | 763.27  | 13.84        | 148.97 | 84.75          | 912.24 |