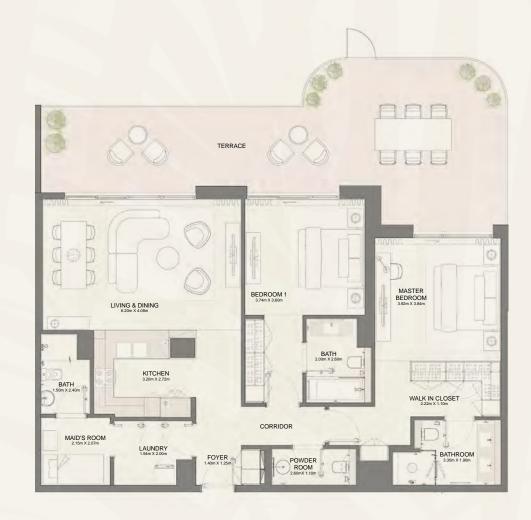

# BAYGROVE RESIDENCES

Floor Plans

| BUILDING |                                                                                  | SUITE A | REA NIA | BALCONY AREA |        | TOTAL AREA NSA |        |
|----------|----------------------------------------------------------------------------------|---------|---------|--------------|--------|----------------|--------|
| BUILDING | UNIT NUMBER                                                                      | SQM     | SQFT    | SQM          | SQFT   | SQM            | SQFT   |
| 12       | 101   201   301   401   501   601   701   801<br>901   1001   1101   1201   1301 | 70.91   | 763.27  | 13.84        | 148.97 | 84.75          | 912.24 |