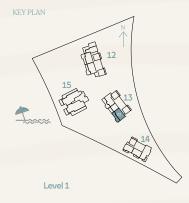

| BUILDING |                                                                                                               | SUITE A | REA NIA | BALCONY AREA |        | TOTAL AREA NSA |        |
|----------|---------------------------------------------------------------------------------------------------------------|---------|---------|--------------|--------|----------------|--------|
| BUILDING | UNIT NUMBER                                                                                                   | SQM     | SQFT    | SQM          | SQFT   | SQM            | SQFT   |
| 13       | 101   201   301   401   501   601   701<br>801   901   1001   1101<br>1201   1301   1401   1501   1601   1701 | 70.92   | 763.38  | 13.59        | 146.28 | 84.51          | 909.66 |

| BUILDING | UNIT NÜMBER                                                                                             | SUITE AREA NIA |        | BALCONY AREA |        | TOTAL AREA NSA |        |
|----------|---------------------------------------------------------------------------------------------------------|----------------|--------|--------------|--------|----------------|--------|
|          |                                                                                                         | SQM            | SQFT   | SQM          | SQFT   | SQM            | SQFT   |
| 13       | 102                                                                                                     | 70.91          | 763.27 | 13.59        | 146.28 | 84.5           | 909.55 |
| 13       | 202   302   402   502   602   702   802<br>902   1002   1102   1202   1302   1402<br>1502   1602   1702 | 70.92          | 763.38 | 13.59        | 146.28 | 84.51          | 909.66 |