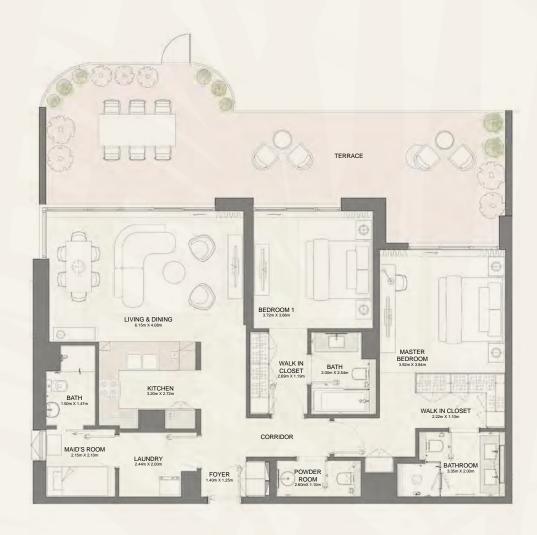

| BUILDING |                                                                                                               | SUITE A | REA NIA | BALCONY AREA |        | TOTAL AREA NSA |        |
|----------|---------------------------------------------------------------------------------------------------------------|---------|---------|--------------|--------|----------------|--------|
| BUILDING | UNIT NUMBER                                                                                                   | SQM     | SQFT    | SQM          | SQFT   | SQM            | SQFT   |
| 13       | 101   201   301   401   501   601   701<br>801   901   1001   1101<br>1201   1301   1401   1501   1601   1701 | 70.92   | 763.38  | 13.59        | 146.28 | 84.51          | 909.66 |

| BUILDING | UNIT NÜMBER                                                                                             | SUITE AREA NIA |        | BALCONY AREA |        | TOTAL AREA NSA |        |
|----------|---------------------------------------------------------------------------------------------------------|----------------|--------|--------------|--------|----------------|--------|
|          |                                                                                                         | SQM            | SQFT   | SQM          | SQFT   | SQM            | SQFT   |
| 13       | 102                                                                                                     | 70.91          | 763.27 | 13.59        | 146.28 | 84.5           | 909.55 |
| 13       | 202   302   402   502   602   702   802<br>902   1002   1102   1202   1302   1402<br>1502   1602   1702 | 70.92          | 763.38 | 13.59        | 146.28 | 84.51          | 909.66 |