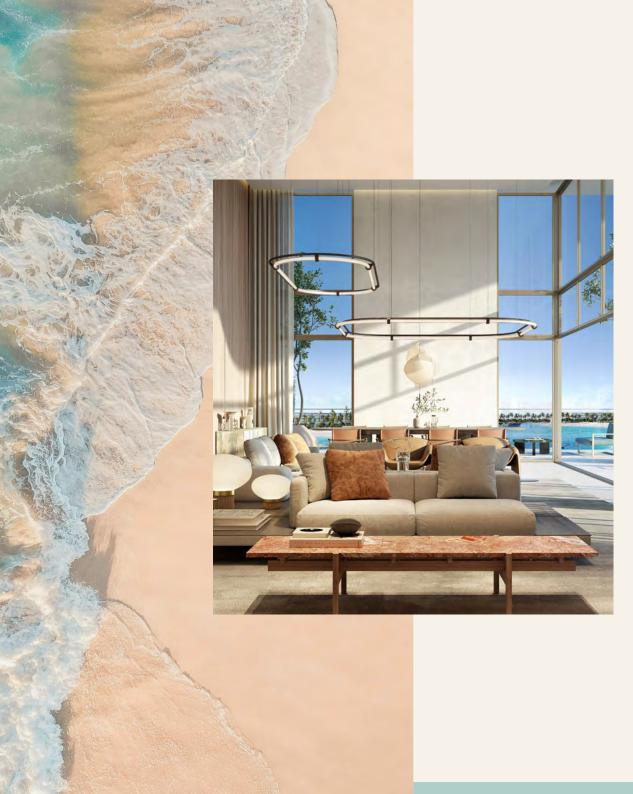

#### **DUBAI ISLANDS**

# BAYGROVE RESIDENCES

Floor Plans

| BUILDING |                                                                                  | SUITE A | REA NIA | BALCONY AREA |        | TOTAL AREA NSA |        |
|----------|----------------------------------------------------------------------------------|---------|---------|--------------|--------|----------------|--------|
| BUILDING | UNIT NUMBER                                                                      | SQM     | SQFT    | SQM          | SQFT   | SQM            | SQFT   |
| 12       | 101   201   301   401   501   601   701   801<br>901   1001   1101   1201   1301 | 70.91   | 763.27  | 13.84        | 148.97 | 84.75          | 912.24 |