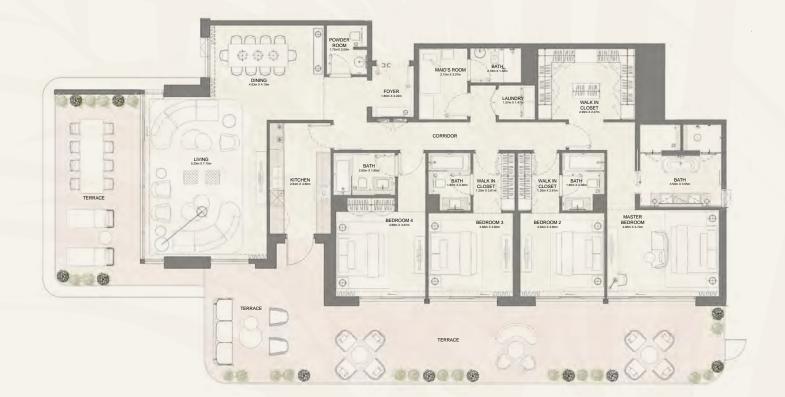

he floor plans materials are approximate and provided only for the purpose of marketing, illustration, information, and general guidance, as these drawings are not to scale. All the rooms, sizes, locations, orientations, dimensions, fixtures, fittings, finishes, and specifications (including materials, placement, size of nooms, windows, doors, balconies, and built-in wardrobes) provided in the floor plans inform concept designs prior the actual development/construction. Therefore, their accuracy in relation to the confirmed. We make no guarantee, warranty, or representation regarding the accuracy and completences of the floor plans information, as changes may cocur during the development process without notice allo cost. All the most accurate representation of all construction details.





| BUILDING | UNIT NUMBER |        |          | BALCONY AREA |          |        |          |
|----------|-------------|--------|----------|--------------|----------|--------|----------|
|          |             | SQM    | SQFT     | SQM          | SQFT     | SQM    | SQFT     |
| 15       | 102         | 244.89 | 2,635.97 | 129.84       | 1,397.59 | 374.73 | 4,033.56 |









| BUILDING |          | UNIT NUMBER |        |          | BALCON |        |        | REA NSA  |
|----------|----------|-------------|--------|----------|--------|--------|--------|----------|
| I        | BUILDING |             | SQM    | SQFT     | SQM    | SQFT   | SQM    | SQFT     |
|          | 15       | 201   301   | 242.61 | 2,611.43 | 49.94  | 537.55 | 292.55 | 3,148.98 |







| BUILDING | UNIT NUMBER |