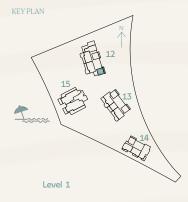

#### **DUBAI ISLANDS**

# BAYGROVE RESIDENCES

Floor Plans

| BUILDING |                                                                                  | SUITE A | REA NIA | BALCONY AREA |        | TOTAL AREA NSA |        |
|----------|----------------------------------------------------------------------------------|---------|---------|--------------|--------|----------------|--------|
| BUILDING | UNIT NUMBER                                                                      | SQM     | SQFT    | SQM          | SQFT   | SQM            | SQFT   |
| 12       | 101   201   301   401   501   601   701   801<br>901   1001   1101   1201   1301 | 70.91   | 763.27  | 13.84        | 148.97 | 84.75          | 912.24 |