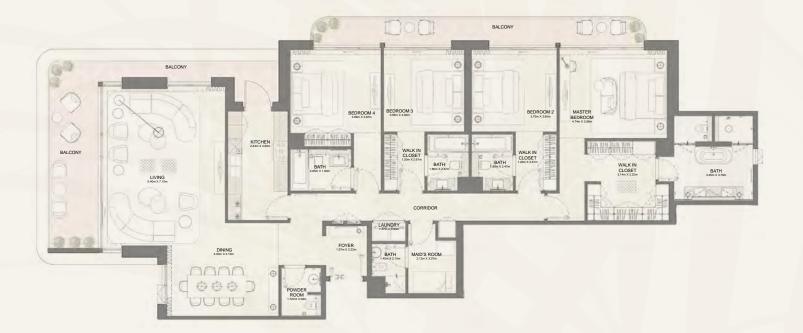

# BAYGROVE RESIDENCES

Floor Plans

| BUILDING |                                                                                  | SUITE A | REA NIA | BALCONY AREA |        | TOTAL AREA NSA |        |
|----------|----------------------------------------------------------------------------------|---------|---------|--------------|--------|----------------|--------|
| BUILDING | UNIT NUMBER                                                                      | SQM     | SQFT    | SQM          | SQFT   | SQM            | SQFT   |
| 12       | 101   201   301   401   501   601   701   801<br>901   1001   1101   1201   1301 | 70.91   | 763.27  | 13.84        | 148.97 | 84.75          | 912.24 |

| BUILDING |             |       |        | BALCONY AREA |        |       |        |
|----------|-------------|-------|--------|--------------|--------|-------|--------|
|          | UNIT NUMBER | SQM   | SQFT   | SQM          | SQFT   | SQM   | SQFT   |
| 12       | 102         | 71.38 | 768.33 | 14.26        | 153.49 | 85.64 | 921.82 |

| BUILDING |             |        |          |       | BALCONY AREA |        | REA NSA  |
|----------|-------------|--------|----------|-------|--------------|--------|----------|
| BUILDING | UNIT NUMBER | SQM    | SQFT     | SQM   | SQFT         | SQM    | SQFT     |
| 12       | 104         | 126.06 | 1,356.90 | 55.57 | 598.15       | 181.63 | 1,955.05 |

| BUILDING |             |        |          |       | BALCONY AREA |        | REA NSA  |
|----------|-------------|--------|----------|-------|--------------|--------|----------|
| BUILDING | UNIT NUMBER | SQM    | SQFT     | SQM   | SQFT         | SQM    | SQFT     |
| 12       | 103         | 126.06 | 1,356.09 | 55.29 | 595.14       | 181.35 | 1,952.04 |

| DUNDING  | UNIT NUMBER |        |          | BALCONY AREA |         |        |          |
|----------|-------------|--------|----------|--------------|---------|--------|----------|
| BUILDING |             | SQM    | SQFT     | SQM          | SQFT    | SQM    | SQFT     |
| 12       | 105         | 101.42 | 1,091.68 | 100.96       | 1086.72 | 202.38 | 2,178.40 |