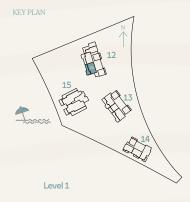

# BAYGROVE RESIDENCES

Floor Plans

| BUILDING |                                                                                  | SUITE A | REA NIA | BALCONY AREA |        | TOTAL AREA NSA |        |
|----------|----------------------------------------------------------------------------------|---------|---------|--------------|--------|----------------|--------|
| BUILDING | UNIT NUMBER                                                                      | SQM     | SQFT    | SQM          | SQFT   | SQM            | SQFT   |
| 12       | 101   201   301   401   501   601   701   801<br>901   1001   1101   1201   1301 | 70.91   | 763.27  | 13.84        | 148.97 | 84.75          | 912.24 |