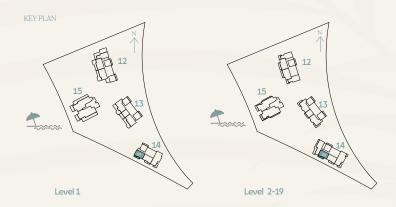

#### **DUBAI ISLANDS**

# BAYGROVE RESIDENCES

Floor Plans

| BUILDING |                                                                                  | SUITE A | REA NIA | BALCONY AREA |        | TOTAL AREA NSA |        |
|----------|----------------------------------------------------------------------------------|---------|---------|--------------|--------|----------------|--------|
| BUILDING | UNIT NUMBER                                                                      | SQM     | SQFT    | SQM          | SQFT   | SQM            | SQFT   |
| 12       | 101   201   301   401   501   601   701   801<br>901   1001   1101   1201   1301 | 70.91   | 763.27  | 13.84        | 148.97 | 84.75          | 912.24 |