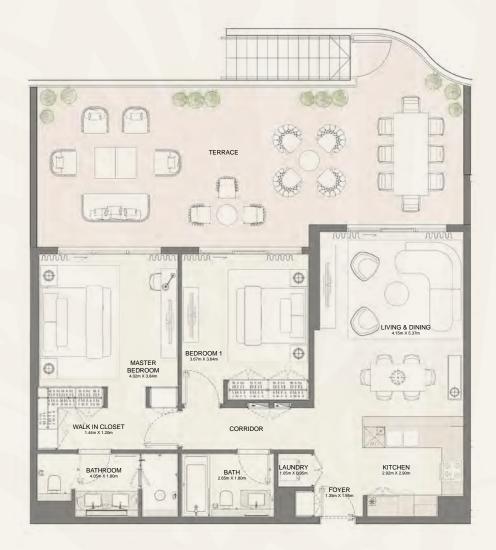

| BUILDING | UNIT NUMBER                                                                                                                  | SUITE AREA NIA |        | BALCONY AREA |        |       |        |
|----------|------------------------------------------------------------------------------------------------------------------------------|----------------|--------|--------------|--------|-------|--------|
| BUILDING |                                                                                                                              | SQM            | SQFT   | SQM          | SQFT   | SQM   | SQFT   |
| 14       | 101                                                                                                                          | 70.92          | 763.38 | 13.83        | 148.86 | 84.75 | 912.24 |
| 14       | 201   301   401   501   601   701   801   901<br>1001   1101   1201   1301   1401   1501<br>1601   1701   1801   1901   2001 | 70.91          | 763.27 | 13.83        | 148.86 | 84.74 | 912.13 |