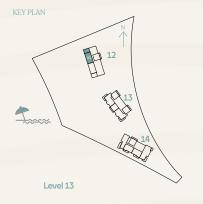

| BUILDING |                                                                                                               | SUITE A | REA NIA | BALCONY AREA |        | TOTAL AREA NSA |        |
|----------|---------------------------------------------------------------------------------------------------------------|---------|---------|--------------|--------|----------------|--------|
| BUILDING | UNIT NUMBER                                                                                                   | SQM     | SQFT    | SQM          | SQFT   | SQM            | SQFT   |
| 13       | 101   201   301   401   501   601   701<br>801   901   1001   1101<br>1201   1301   1401   1501   1601   1701 | 70.92   | 763.38  | 13.59        | 146.28 | 84.51          | 909.66 |

| BUILDING | UNIT NÜMBER                                                                                             | SUITE AREA NIA |        | BALCONY AREA |        | TOTAL AREA NSA |        |
|----------|---------------------------------------------------------------------------------------------------------|----------------|--------|--------------|--------|----------------|--------|
|          |                                                                                                         | SQM            | SQFT   | SQM          | SQFT   | SQM            | SQFT   |
| 13       | 102                                                                                                     | 70.91          | 763.27 | 13.59        | 146.28 | 84.5           | 909.55 |
| 13       | 202   302   402   502   602   702   802<br>902   1002   1102   1202   1302   1402<br>1502   1602   1702 | 70.92          | 763.38 | 13.59        | 146.28 | 84.51          | 909.66 |