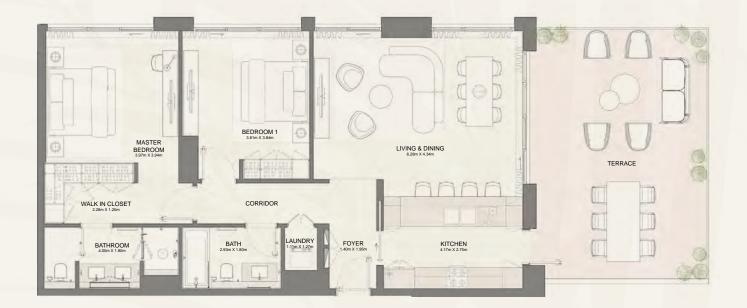

| BUILDING |                                                                                                               | SUITE A | REA NIA | BALCONY AREA |        | TOTAL AREA NSA |        |
|----------|---------------------------------------------------------------------------------------------------------------|---------|---------|--------------|--------|----------------|--------|
| BUILDING | UNIT NUMBER                                                                                                   | SQM     | SQFT    | SQM          | SQFT   | SQM            | SQFT   |
| 13       | 101   201   301   401   501   601   701<br>801   901   1001   1101<br>1201   1301   1401   1501   1601   1701 | 70.92   | 763.38  | 13.59        | 146.28 | 84.51          | 909.66 |

| BUILDING | UNIT NÜMBER                                                                                             | SUITE AREA NIA |        | BALCONY AREA |        | TOTAL AREA NSA |        |
|----------|---------------------------------------------------------------------------------------------------------|----------------|--------|--------------|--------|----------------|--------|
|          |                                                                                                         | SQM            | SQFT   | SQM          | SQFT   | SQM            | SQFT   |
| 13       | 102                                                                                                     | 70.91          | 763.27 | 13.59        | 146.28 | 84.5           | 909.55 |
| 13       | 202   302   402   502   602   702   802<br>902   1002   1102   1202   1302   1402<br>1502   1602   1702 | 70.92          | 763.38 | 13.59        | 146.28 | 84.51          | 909.66 |