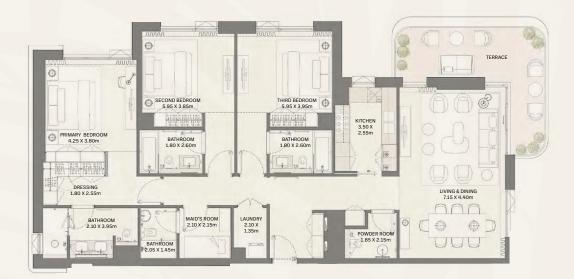

d only for the purpose of marketing, illustration, information, and general guidance, as these drawings are not to scale. All the rooms, sizes, locations, orientations, dimensions, fixtures, fittings, finishes, and specifications (including materials, placement, size of rooms, windows, doors, balconise, and built-in wardrobes) provided in the floor plans may vary as the same have been taken from concept designs prior the actual development/construction. Therefore, their accuracy in relation to the completeed construction cannot be confirmed. We make no guarantee, warranty, or representation regarding the accuracy and completeed software the floor plans may be the latest I/C design available in the most accurate representation of all construction expressentation and all constructions.







| BUILDING | UNIT NUMBER | SUITE AREA NIA |        | BALCONY AREA |       | TOTAL AREA NSA |        |          |
|----------|-------------|----------------|--------|--------------|-------|----------------|--------|----------|
|          | BUILDING    | UNITNUMBER     | SQM    | SQFT         | SQM   | SQFT           | SQM    | SQFT     |
|          | 14          | 102            | 165.91 | 1,785.84     | 19.82 | 213.34         | 185.73 | 1,999.18 |











| BUILDING | UNIT NUMBER |        |          | BALCONY AREA |          |        |          |
|----------|-------------|--------|----------|--------------|----------|--------|----------|
|          |             | SQM    | SQFT     | SQM          | SQFT     | SQM    | SQFT     |
| 15       | 101         | 242.61 | 2,611.43 | 116.25