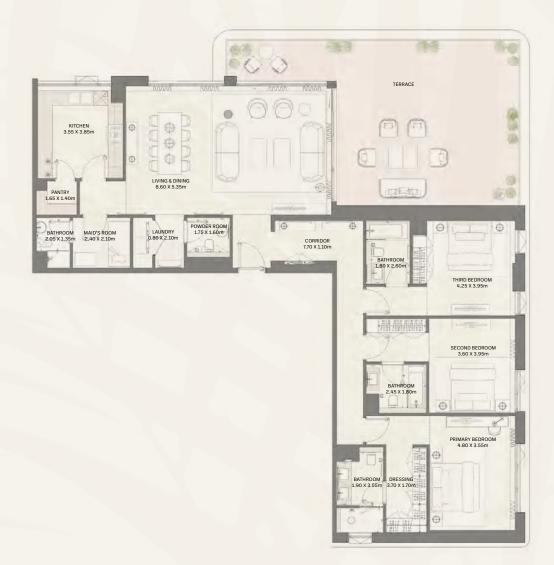

| BUILDING | UNIT NUMBER                                                                                                                  | SUITE AREA NIA |        | BALCONY AREA |        |       |        |
|----------|------------------------------------------------------------------------------------------------------------------------------|----------------|--------|--------------|--------|-------|--------|
| BUILDING |                                                                                                                              | SQM            | SQFT   | SQM          | SQFT   | SQM   | SQFT   |
| 14       | 101                                                                                                                          | 70.92          | 763.38 | 13.83        | 148.86 | 84.75 | 912.24 |
| 14       | 201   301   401   501   601   701   801   901<br>1001   1101   1201   1301   1401   1501<br>1601   1701   1801   1901   2001 | 70.91          | 763.27 | 13.83        | 148.86 | 84.74 | 912.13 |