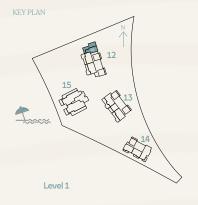

# BAYGROVE RESIDENCES

Floor Plans

| BUILDING |                                                                                  | SUITE A | REA NIA | BALCONY AREA |        | TOTAL AREA NSA |        |
|----------|----------------------------------------------------------------------------------|---------|---------|--------------|--------|----------------|--------|
| BUILDING | UNIT NUMBER                                                                      | SQM     | SQFT    | SQM          | SQFT   | SQM            | SQFT   |
| 12       | 101   201   301   401   501   601   701   801<br>901   1001   1101   1201   1301 | 70.91   | 763.27  | 13.84        | 148.97 | 84.75          | 912.24 |