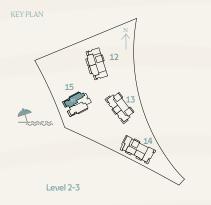

# BAYGROVE RESIDENCES

Floor Plans

| BUILDING |                                                                                  | SUITE A | REA NIA | BALCONY AREA |        | TOTAL AREA NSA |        |
|----------|----------------------------------------------------------------------------------|---------|---------|--------------|--------|----------------|--------|
| BUILDING | UNIT NUMBER                                                                      | SQM     | SQFT    | SQM          | SQFT   | SQM            | SQFT   |
| 12       | 101   201   301   401   501   601   701   801<br>901   1001   1101   1201   1301 | 70.91   | 763.27  | 13.84        | 148.97 | 84.75          | 912.24 |

| BUILDING |             |       |        | BALCONY AREA |        |       |        |
|----------|-------------|-------|--------|--------------|--------|-------|--------|
|          | UNIT NUMBER | SQM   | SQFT   | SQM          | SQFT   | SQM   | SQFT   |
| 12       | 102         | 71.38 | 768.33 | 14.26        | 153.49 | 85.64 | 921.82 |

| BUILDING |             |        |          |       | BALCONY AREA |        | REA NSA  |
|----------|-------------|--------|----------|-------|--------------|--------|----------|
| BUILDING | UNIT NUMBER | SQM    | SQFT     | SQM   | SQFT         | SQM    | SQFT     |
| 12       | 104         | 126.06 | 1,356.90 | 55.57 | 598.15       | 181.63 | 1,955.05 |

| BUILDING |             |        |          |       | BALCONY AREA |        | REA NSA  |
|----------|-------------|--------|----------|-------|--------------|--------|----------|
| BUILDING | UNIT NUMBER | SQM    | SQFT     | SQM   | SQFT         | SQM    | SQFT     |
| 12       | 103         | 126.06 | 1,356.09 | 55.29 | 595.14       | 181.35 | 1,952.04 |

| DUNDING  | UNIT NUMBER |        |          | BALCONY AREA |         |        |          |
|----------|-------------|--------|----------|--------------|---------|--------|----------|
| BUILDING |             | SQM    | SQFT     | SQM          | SQFT    | SQM    | SQFT     |
| 12       | 105         | 101.42 | 1,091.68 | 100.96       | 1086.72 | 202.38 | 2,178.40 |