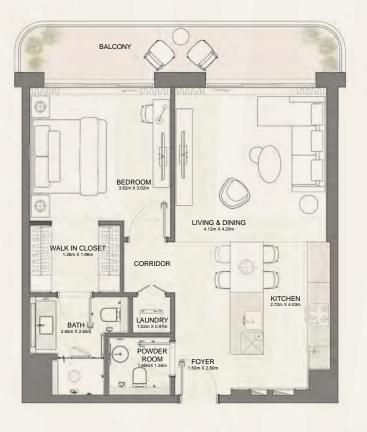

# BAYGROVE RESIDENCES

Floor Plans

| BUILDING |                                                                                  | SUITE A | REA NIA | BALCONY AREA |        | TOTAL AREA NSA |        |
|----------|----------------------------------------------------------------------------------|---------|---------|--------------|--------|----------------|--------|
| BUILDING | UNIT NUMBER                                                                      | SQM     | SQFT    | SQM          | SQFT   | SQM            | SQFT   |
| 12       | 101   201   301   401   501   601   701   801<br>901   1001   1101   1201   1301 | 70.91   | 763.27  | 13.84        | 148.97 | 84.75          | 912.24 |