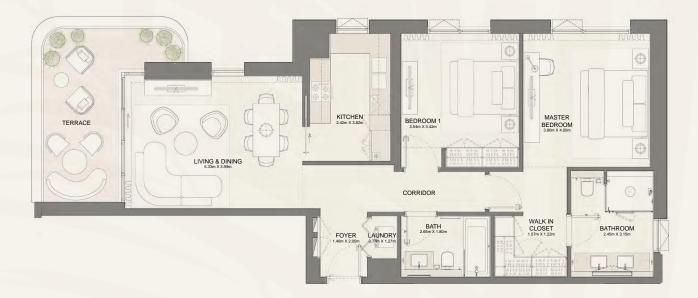

---|---------|---------|----------|
|  | BUILDING | UNIT NUMBER                                                                                                     | SQM     | SQFT     | SQM    | SQFT    | SQM     | SQFT     |
|  | 14       | 305   405   505   605   705   805   905<br>1005   1105   1205   1305   1405   1505<br>1605   1705   1805   1905 | 128.28  | 1,380.79 | 23.73  | 255.43  | 152.01  | 1,636.22 |







| DUNDING  | UNIT NUMBER |        |          | BALCONY AREA |         |        |          |
|----------|-------------|--------|----------|--------------|---------|--------|----------|
| BUILDING |             | SQM    | SQFT     | SQM          | SQFT    | SQM    | SQFT     |
| 12       | 105         | 101.42 | 1,091.68 | 100.96       | 1086.72 | 202.38 | 2,178.40 |









|          |                                                                     | SUITE A | REA NIA  | BALCON | VY AREA | TOTAL A | REA NSA  |
|----------|---------------------------------------------------------------------|---------|----------|--------|---------|---------|----------|
| BUILDING | UNIT NUMBER                                                         | SQM     | SQFT     | SQM    | SQFT    | SQM     | SQFT     |
| 12       | 205   305   405   505   605   705   805<br>905   1005   1105   1205 | 101.42  | 1,091.68 | 15.74  | 169.42  | 117.16  | 1,261.10 |









|  | DUNDING |                                                                     | SUITE AREA NIA |          | BALCONY AREA |        | TOTAL AREA NSA |          |
|--|---------|----------------------------------