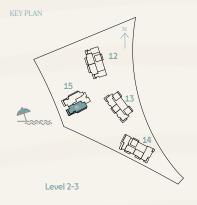

| BUILDING |                                                                                                               | SUITE A | REA NIA | BALCONY AREA |        | TOTAL AREA NSA |        |
|----------|---------------------------------------------------------------------------------------------------------------|---------|---------|--------------|--------|----------------|--------|
| BUILDING | UNIT NUMBER                                                                                                   | SQM     | SQFT    | SQM          | SQFT   | SQM            | SQFT   |
| 13       | 101   201   301   401   501   601   701<br>801   901   1001   1101<br>1201   1301   1401   1501   1601   1701 | 70.92   | 763.38  | 13.59        | 146.28 | 84.51          | 909.66 |

| BUILDING | UNIT NÜMBER                                                                                             | SUITE AREA NIA |        | BALCONY AREA |        | TOTAL AREA NSA |        |
|----------|---------------------------------------------------------------------------------------------------------|----------------|--------|--------------|--------|----------------|--------|
|          |                                                                                                         | SQM            | SQFT   | SQM          | SQFT   | SQM            | SQFT   |
| 13       | 102                                                                                                     | 70.91          | 763.27 | 13.59        | 146.28 | 84.5           | 909.55 |
| 13       | 202   302   402   502   602   702   802<br>902   1002   1102   1202   1302   1402<br>1502   1602   1702 | 70.92          | 763.38 | 13.59        | 146.28 | 84.51          | 909.66 |

| BUILDING | UNIT NUMBER |       |        |       | BALCONY AREA |        |          |  |
|----------|-------------|-------|--------|-------|--------------|--------|----------|--|
|          |             | SQM   | SQFT   | SQM   | SQFT         | SQM    | SQFT     |  |
| 13       | 104         | 70.47 | 758.53 | 30.26 | 325.72       | 100.73 | 1,084.25 |  |

| BUILDING | UNIT NUMBER |        |         |       | BALCONY AREA |        | REA NSA |
|----------|-------------|--------|---------|-------|--------------|--------|---------|
|          |             | SQM    | SQFT    | SQM   | SQFT         | SQM    | SQFT    |
| 13       | 105         | 131.89 | 1419.65 | 64.91 | 698.69       | 196.80 | 2118.34 |

| BUILDING |             |        |         | BALCONY AREA |        |        |         |
|----------|-------------|--------|---------|--------------|--------|--------|---------|
|          | UNIT NUMBER | SQM    | SQFT    | SQM          | SQFT   | SQM    | SQFT    |
| 13       | 103         | 125.92 | 1355.39 | 57.79        | 622.05 | 183.71 | 1977.44 |