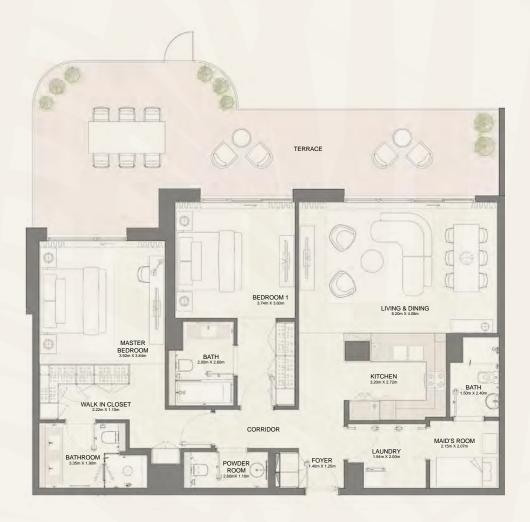

# BAYGROVE RESIDENCES

Floor Plans

| BUILDING |                                                                                  | SUITE A | REA NIA | BALCONY AREA |        | TOTAL AREA NSA |        |
|----------|----------------------------------------------------------------------------------|---------|---------|--------------|--------|----------------|--------|
| BUILDING | UNIT NUMBER                                                                      | SQM     | SQFT    | SQM          | SQFT   | SQM            | SQFT   |
| 12       | 101   201   301   401   501   601   701   801<br>901   1001   1101   1201   1301 | 70.91   | 763.27  | 13.84        | 148.97 | 84.75          | 912.24 |