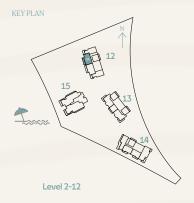

# BAYGROVE RESIDENCES

Floor Plans

| BUILDING |                                                                                  | SUITE A | REA NIA | BALCONY AREA |        | TOTAL AREA NSA |        |
|----------|----------------------------------------------------------------------------------|---------|---------|--------------|--------|----------------|--------|
| BUILDING | UNIT NUMBER                                                                      | SQM     | SQFT    | SQM          | SQFT   | SQM            | SQFT   |
| 12       | 101   201   301   401   501   601   701   801<br>901   1001   1101   1201   1301 | 70.91   | 763.27  | 13.84        | 148.97 | 84.75          | 912.24 |