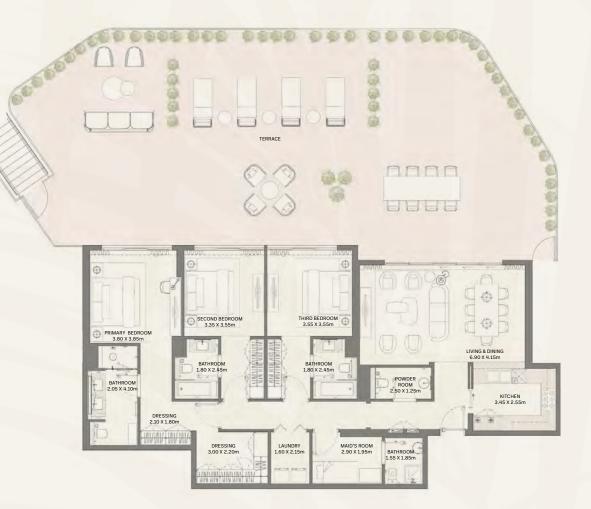

hout notice allo construction details.







| BUILDING | UNIT NUMBER |        |          | BALCONY AREA |          |        |          |
|----------|-------------|--------|----------|--------------|----------|--------|----------|
|          |             | SQM    | SQFT     | SQM          | SQFT     | SQM    | SQFT     |
| 14       | 2002        | 200.46 | 2,157.73 | 94.95        | 1,022.03 | 295.41 | 3,179.77 |









| BUILDING | UNIT NUMBER |        |         | BALCONY AREA |          |        |          |
|----------|-------------|--------|---------|--------------|----------|--------|----------|
|          |             | SQM    | SQFT    | SQM          | SQFT     | SQM    | SQFT     |
| 15       | G01         | 165.48 | 1781.21 | 197.95       | 2,130.72 | 363.43 | 3,911.93 |







| BUILDING | UNIT NUMBER | SUITE AREA NIA |          | BALCONY AREA |          |        |          |
|----------|-------------|----------------|----------|--------------|----------|--------|----------|
|          |             | SQM            | SQFT     | SQM          | SQFT     | SQM    | SQFT     |
| 15       | G02         | 165.53         | 1,781.75 | 194.86       | 2,097.46 | 360.39 | 3,879.21 |



Disclaimer: All measurements, dimensions, coordinates, and drawings provided as the Floor Plans in the literature are approximate and provided only for the purpose of marketing, illustration, information, and general guidance, as these drawings are not to scale. All the rooms, sizes, locations, orientations, dimensions, fixtures, fittings, finishes, and specifications (including materials