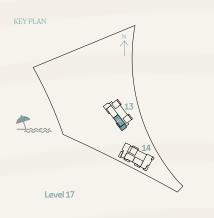

| BUILDING |                                                                                                               | SUITE A | REA NIA | BALCONY AREA |        | TOTAL AREA NSA |        |
|----------|---------------------------------------------------------------------------------------------------------------|---------|---------|--------------|--------|----------------|--------|
| BUILDING | UNIT NUMBER                                                                                                   | SQM     | SQFT    | SQM          | SQFT   | SQM            | SQFT   |
| 13       | 101   201   301   401   501   601   701<br>801   901   1001   1101<br>1201   1301   1401   1501   1601   1701 | 70.92   | 763.38  | 13.59        | 146.28 | 84.51          | 909.66 |