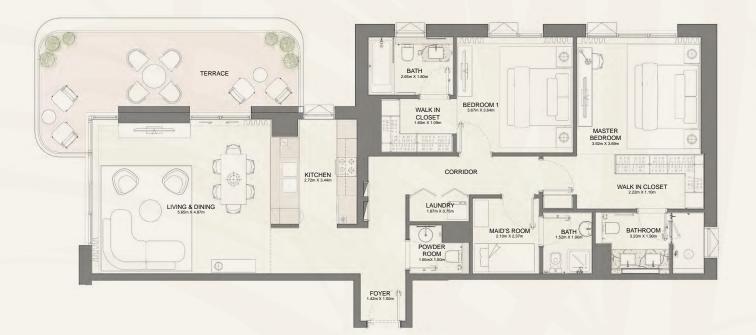

#### **DUBAI ISLANDS**

# BAYGROVE RESIDENCES

Floor Plans

| BUILDING |                                                                                  | SUITE A | REA NIA | BALCONY AREA |        | TOTAL AREA NSA |        |
|----------|----------------------------------------------------------------------------------|---------|---------|--------------|--------|----------------|--------|
| BUILDING | UNIT NUMBER                                                                      | SQM     | SQFT    | SQM          | SQFT   | SQM            | SQFT   |
| 12       | 101   201   301   401   501   601   701   801<br>901   1001   1101   1201   1301 | 70.91   | 763.27  | 13.84        | 148.97 | 84.75          | 912.24 |