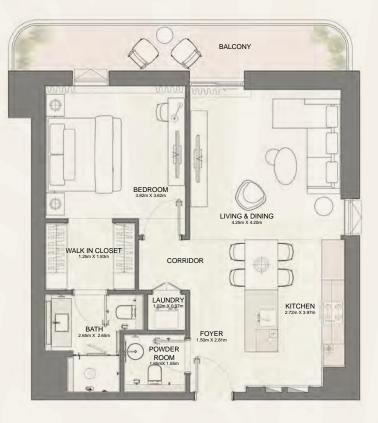

# BAYGROVE RESIDENCES

Floor Plans

| BUILDING |                                                                                  | SUITE A | REA NIA | BALCONY AREA |        | TOTAL AREA NSA |        |
|----------|----------------------------------------------------------------------------------|---------|---------|--------------|--------|----------------|--------|
| BUILDING | UNIT NUMBER                                                                      | SQM     | SQFT    | SQM          | SQFT   | SQM            | SQFT   |
| 12       | 101   201   301   401   501   601   701   801<br>901   1001   1101   1201   1301 | 70.91   | 763.27  | 13.84        | 148.97 | 84.75          | 912.24 |