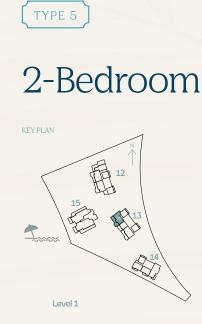

# BAYGROVE RESIDENCES

Floor Plans

| BUILDING |                                                                                  | SUITE A | REA NIA | BALCONY AREA |        | TOTAL AREA NSA |        |
|----------|----------------------------------------------------------------------------------|---------|---------|--------------|--------|----------------|--------|
| BUILDING | UNIT NUMBER                                                                      | SQM     | SQFT    | SQM          | SQFT   | SQM            | SQFT   |
| 12       | 101   201   301   401   501   601   701   801<br>901   1001   1101   1201   1301 | 70.91   | 763.27  | 13.84        | 148.97 | 84.75          | 912.24 |