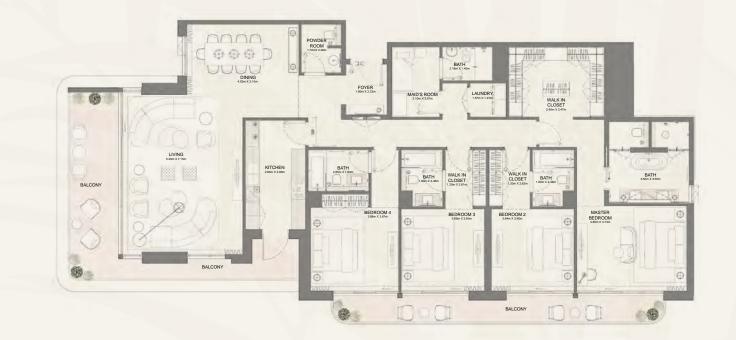

| BUILDING |                                                                                                               | SUITE A | REA NIA | BALCONY AREA |        | TOTAL AREA NSA |        |
|----------|---------------------------------------------------------------------------------------------------------------|---------|---------|--------------|--------|----------------|--------|
| BUILDING | UNIT NUMBER                                                                                                   | SQM     | SQFT    | SQM          | SQFT   | SQM            | SQFT   |
| 13       | 101   201   301   401   501   601   701<br>801   901   1001   1101<br>1201   1301   1401   1501   1601   1701 | 70.92   | 763.38  | 13.59        | 146.28 | 84.51          | 909.66 |

| BUILDING | UNIT NÜMBER                                                                                             | SUITE AREA NIA |        | BALCONY AREA |        | TOTAL AREA NSA |        |
|----------|---------------------------------------------------------------------------------------------------------|----------------|--------|--------------|--------|----------------|--------|
|          |                                                                                                         | SQM            | SQFT   | SQM          | SQFT   | SQM            | SQFT   |
| 13       | 102                                                                                                     | 70.91          | 763.27 | 13.59        | 146.28 | 84.5           | 909.55 |
| 13       | 202   302   402   502   602   702   802<br>902   1002   1102   1202   1302   1402<br>1502   1602   1702 | 70.92          | 763.38 | 13.59        | 146.28 | 84.51          | 909.66 |

| BUILDING | UNIT NUMBER |       |        |       | BALCONY AREA |        |          |  |
|----------|-------------|-------|--------|-------|--------------|--------|----------|--|
|          |             | SQM   | SQFT   | SQM   | SQFT         | SQM    | SQFT     |  |
| 13       | 104         | 70.47 | 758.53 | 30.26 | 325.72       | 100.73 | 1,084.25 |  |

| BUILDING | UNIT NUMBER |        |         |       | BALCONY AREA |        | REA NSA |
|----------|-------------|--------|---------|-------|--------------|--------|---------|
|          |             | SQM    | SQFT    | SQM   | SQFT         | SQM    | SQFT    |
| 13       | 105         | 131.89 | 1419.65 | 64.91 | 698.69       | 196.80 | 2118.34 |

| BUILDING |             |        |         | BALCONY AREA |        |        |         |
|----------|-------------|--------|---------|--------------|--------|--------|---------|
|          | UNIT NUMBER | SQM    | SQFT    | SQM          | SQFT   | SQM    | SQFT    |
| 13       | 103         | 125.92 | 1355.39 | 57.79        | 622.05 | 183.71 | 1977.44 |