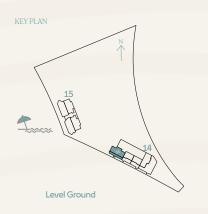

| BUILDING | UNIT NUMBER |       |          | BALCONY AREA |        |        |          |
|----------|-------------|-------|----------|--------------|--------|--------|----------|
|          |             | SQM   | SQFT     | SQM          | SQFT   | SQM    | SQFT     |
| 14       | G03         | 99.82 | 1,074.45 | 61.05        | 657.14 | 160.87 | 1,731.59 |

| BUILDING | UNIT NUMBER | SUITE AREA NIA |          | BALCONY AREA |        | TOTAL AREA NSA |          |
|----------|-------------|----------------|----------|--------------|--------|----------------|----------|
|          |             | SQM            | SQFT     | SQM          | SQFT   | SQM            | SQFT     |
| 14       | G02         | 99.82          | 1,074.45 | 60.92        | 655.74 | 160.74         | 1,730.19 |

| BUILDING | UNIT NUMBER |        |          | BALCONY AREA |        |        |          |
|----------|-------------|--------|----------|--------------|--------|--------|----------|
|          |             | SQM    | SQFT     | SQM          | SQFT   | SQM    | SQFT     |
| 14       | G04         | 168.33 | 1,811.89 | 56.92        | 612.68 | 225.25 | 2,424.57 |

| BUILDING |     |        |          | BALCONY AREA |          |        |          |
|----------|-----|--------|----------|--------------|----------|--------|----------|
|          |     | SQM    | SQFT     | SQM          | SQFT     | SQM    | SQFT     |
| 14       | G01 | 165.81 | 1,784.76 | 264.82       | 2,850.50 | 430.63 | 4,635.26 |