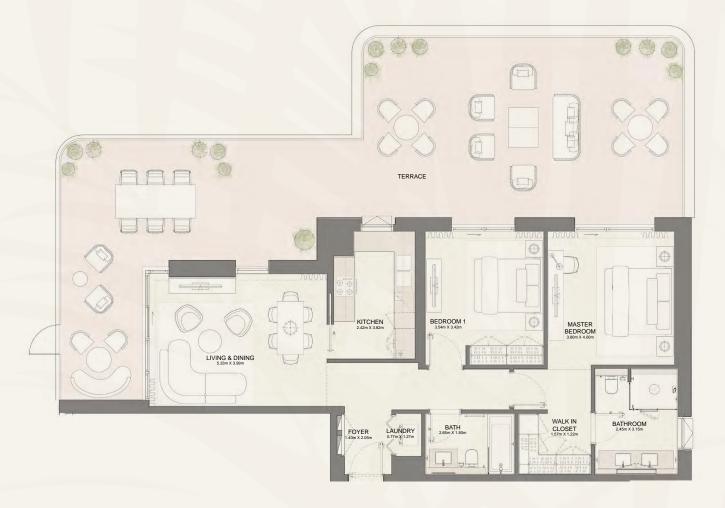

# BAYGROVE RESIDENCES

Floor Plans

| BUILDING |                                                                                  | SUITE A | REA NIA | BALCONY AREA |        | TOTAL AREA NSA |        |
|----------|----------------------------------------------------------------------------------|---------|---------|--------------|--------|----------------|--------|
| BUILDING | UNIT NUMBER                                                                      | SQM     | SQFT    | SQM          | SQFT   | SQM            | SQFT   |
| 12       | 101   201   301   401   501   601   701   801<br>901   1001   1101   1201   1301 | 70.91   | 763.27  | 13.84        | 148.97 | 84.75          | 912.24 |