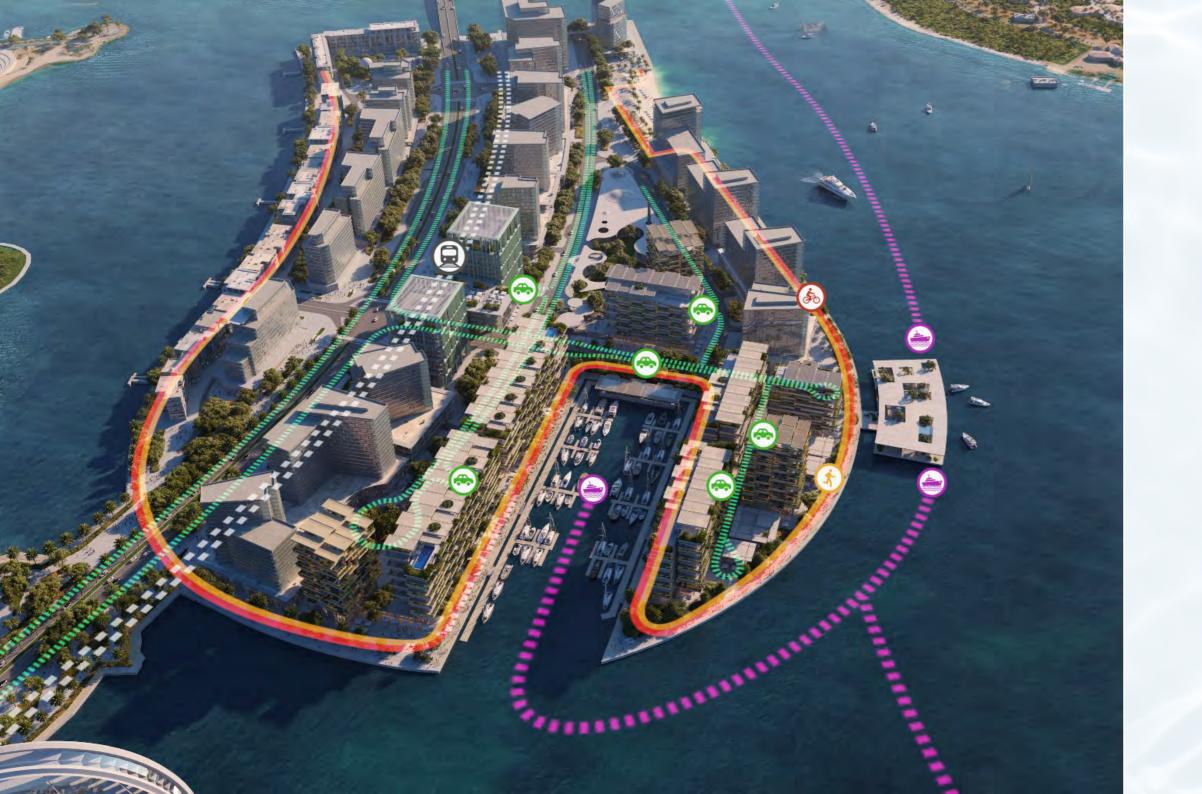

CONTEMPORARY ARCHITECTURE Fusion of modern and regional styles

URBAN PLANNING Wide roads, green spaces and community focus

NATURAL ELEMENTS Gardens, walkways and water features

Stroll along 600m of waterfront Marina promenade