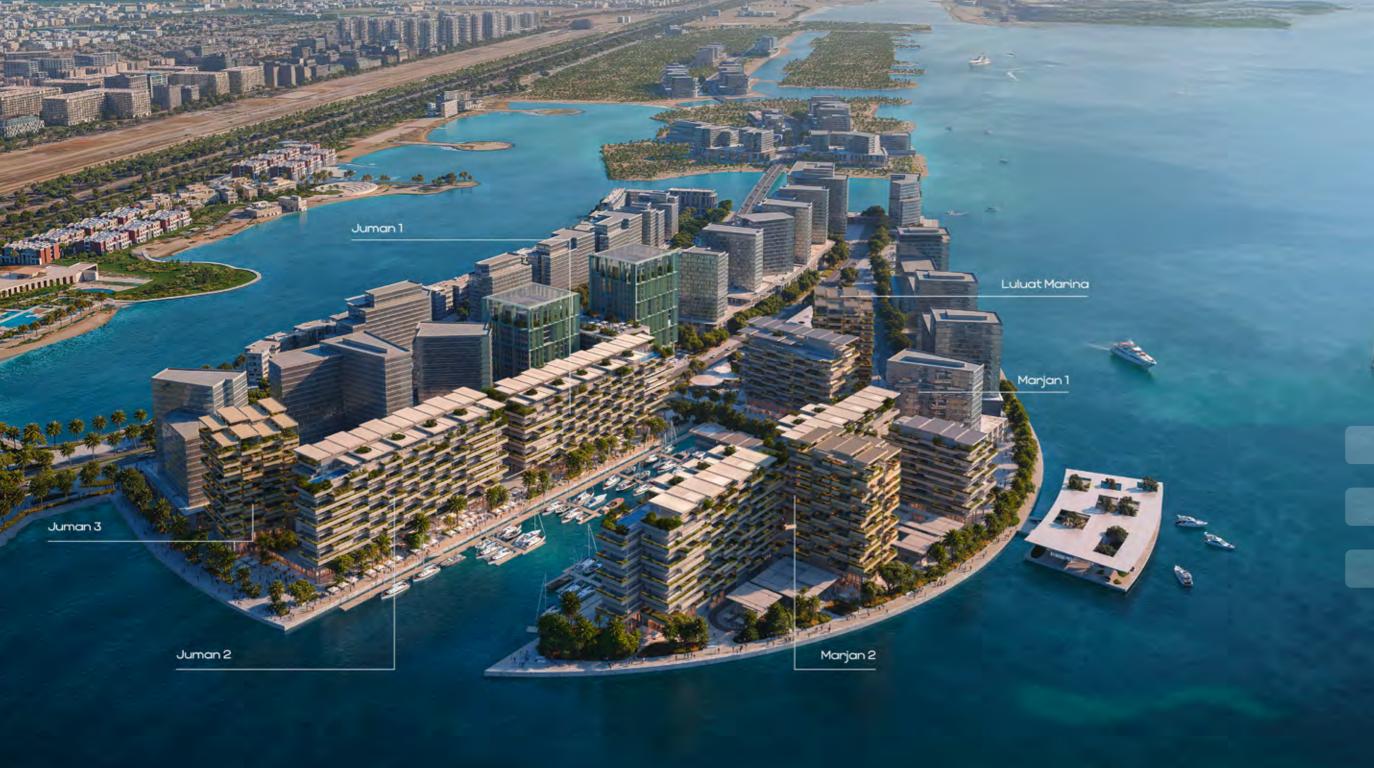

## DESIGNED FOR MOMENTS THAT MATTER.

In a place where the water meets the horizon, Marina District brings families closer - one paddle, one laugh, one cherished moment at a time.

The Marina District features exclusive residences with marina views, complemented by retail, dining and leisure spaces.

CONTEMPORARY ARCHITECTURE Fusion of modern and regional styles

URBAN PLANNING Wide roads, green spaces and community focus

NATURAL ELEMENTS Gardens, walkways and water features

Stroll along 600m of waterfront Marina promenade