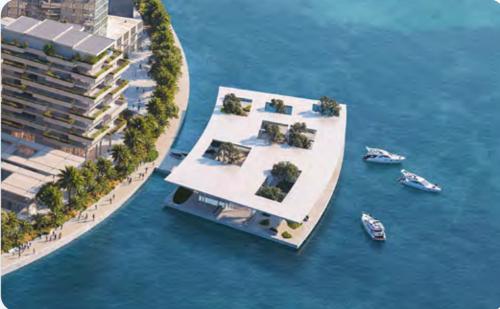

#### MORE THAN JUST A RESIDENCE— A LIFESTYLE.

Discover Juman 1, a 9 floor architectural marvel nestled in the heart of Marina District at Luluat Al Raha. Designed to offer unparalleled panoramic vistas, each unit presents a unique perspective of the surrounding beauty. From the tranquil waterfront to the bustling marina and the dynamic city skyline, every window frames a living masterpiece.

## DESIGN

Juman 1 blends modern luxury with functional design. The architecture seamlessly integrates with the waterfront, offering spacious, stylish apartments and vibrant public spaces. Each element prioritizes comfort, sustainability, and aesthetic appeal, with eco-friendly features and green spaces that enhance the community's overall experience.