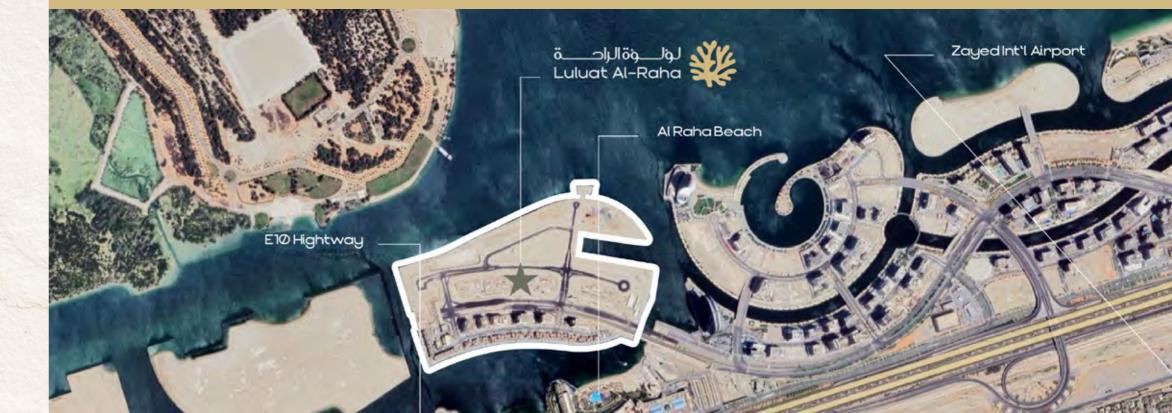

We aim to create a real estate experience that feels like coming home.

Welcome to Luluat Al Raha Island Living. An island oasis that marries serenity and playful living along a radiant beach bliss and marina waterfront lifestyle right at your doorstep. Strategically located, Luluat Al Raha is nestled away from the hustle and bustle of the city to ensure a blend of harmony and privacy, while maintaining excellent connectivity to Abu Dhabi's key locations and everything that matters – making accessibility as seamless as its lifestyle.

PRIME WATERFRONT Overlooking the marina

EASY CONNECTION Near major roads and public transport

CLOSE TO KEY AMENITIES Schools, medical centers and leisure facilities