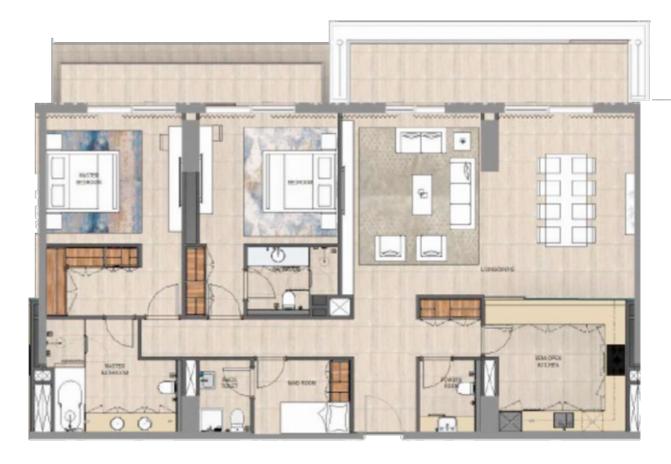

- 1. Master bedroom 4.00mx5.90m
- 2. Master bathroom 3.80mx3.30m
- 3. Master Bedroom Living 3.45mx5.30m
- **4.** Study room 3.70mx2.20m
- 5. Laundry & storage 2.10mx2.60m
- 6. Bedroom 4.00mx4.70m
- 7. Bathroom 2.70mx1.80m
- 8. Bedroom 4.00mx4.05m
- 9. Bathroom 2.70mx1.80m
- 10. Maid's room 3.40mx2.15m
- 11. Maid's bath 2.00mx2.15m
- **12.** Bedroom 4.00mx4.05m

- **13.** Bathroom 2.65mx1.80m
- **14.** Living/ dining 8.70mx5.20m
- **15.** Powder 1.25mx1.62m
- **16.** Kitchen 4.00mx4.30m

L03, L05 & L07

Community View

Disclaimer: These floor plans are produced for illustrative purposes and are indicative only, to represent the typical layout of the property and the balconies. Variations may occur and the floor plans, drawings and illustrations are subject to change, without notice. ICT Real Estate Development (ICTReD) makes no representation or warranty regarding the accuracy or completeness of the information shown.