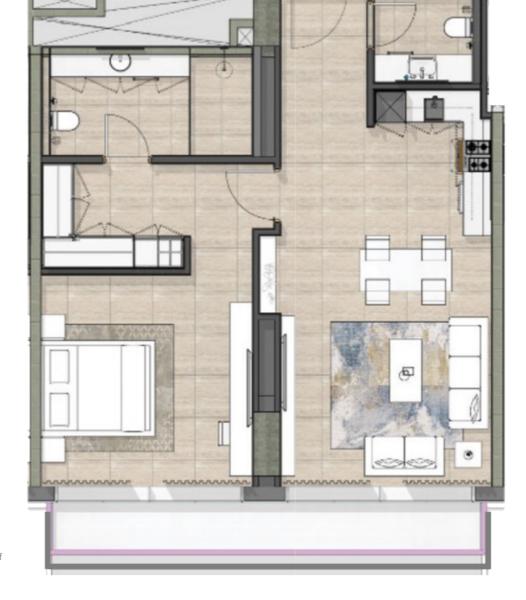

### **\*** 1BEDROOM UNIT - TYPE A

- 1. Living/dining 5.00mx4.40m
- 4. Master bathroom 2.10mx3.60m
- 2. Kitchen 2.36mx2.35m
- 5. W/C 2.00mx2.30m
- 3. Powder room 1.85mx1.80m
- 6. Master bedroom 5.00mx4.00m

### **\*** 1BEDROOM UNIT - TYPE B

- 1. Living/dining
- 4. Master bathroom 5.00mx4.40m 2.10mx3.60m
- 2. Kitchen 2.36mx2.35m
- 5. W/C 2.00mx2.30m
- 3. Powder room 1.85mx1.80m
- 6. Master bedroom 5.00mx4.00m