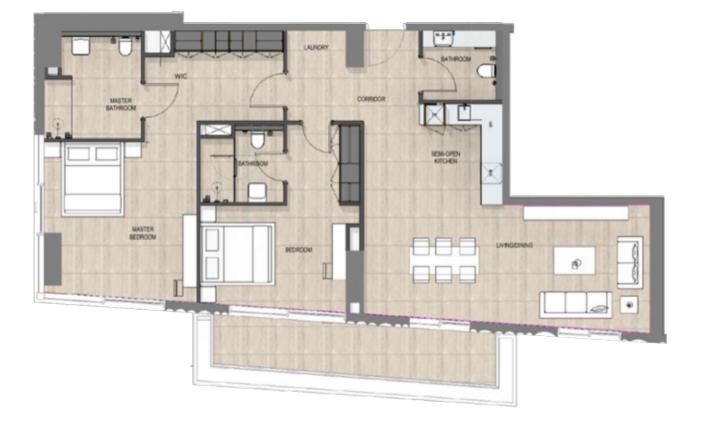

### **\$** 2 BEDROOM UNIT - TYPE A

- 1. Master bedroom 4.10mx3.80m
- 2. W/C 2.80mx2.00m
- 3. Master bathroom 4.00mx3.30m
- 4. Bedroom 4.05mx3.80m
- 5. Bathroom 2.65mx2.00m

Community View

- 6. Maid room 2.80mx1.15m
- 7. Maid toilet 2.10mx1.50m
- 8. Living room 5.30mx8.55m
- **9.** Powder room 2.10mx1.80m
- 10. Semi-open kitchen 3.80mx3.75m

L02 to L08

Disclaimer: These floor plans are produced for illustrative purposes and are indicative only, to represent the typical layout of the property and the balconies. Variations may occur and the floor plans, drawings and illustrations are subject to change, without notice. ICT Real Estate Development (ICTReD) makes no representation or warranty regarding the accuracy or completeness of the information shown.