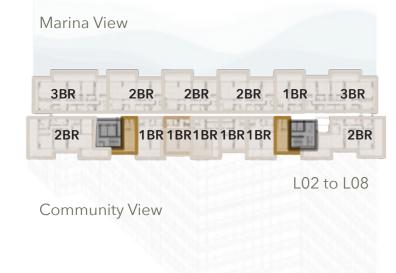

### **\*** 1BEDROOM UNIT - TYPE A

- 1. Living/dining 5.00mx4.40m
- 4. Master bathroom 2.10mx3.60m
- 2. Kitchen 2.36mx2.35m
- 5. W/C 2.00mx2.30m
- 3. Powder room 1.85mx1.80m
- 6. Master bedroom 5.00mx4.00m

Community View

L03, L05 & -L07

L01

Disclaimer: These floor plans are produced for illustrative purposes and are indicative only, to represent the typical layout of the property and the balconies. Variations may occur and the floor plans, drawings and illustrations are subject to change, without notice. ICT Real Estate Development (ICTReD) makes no representation or warranty regarding the accuracy or completeness of the information shown.

### **\*** 1BEDROOM UNIT - TYPE B

- 1. Living/dining
- 4. Master bathroom 5.00mx4.40m 2.10mx3.60m
- 2. Kitchen 2.36mx2.35m
- 5. W/C 2.00mx2.30m
- 3. Powder room 1.85mx1.80m
- 6. Master bedroom 5.00mx4.00m

L02 to L08

Community View

Disclaimer: These floor plans are produced for illustrative purposes and are indicative only, to represent the typical layout of the property and the balconies. Variations may occur and the floor plans, drawings and illustrations are subject to change, without notice. ICT Real Estate Development (ICTReD) makes no representation or warranty regarding the accuracy or completeness of the information shown.