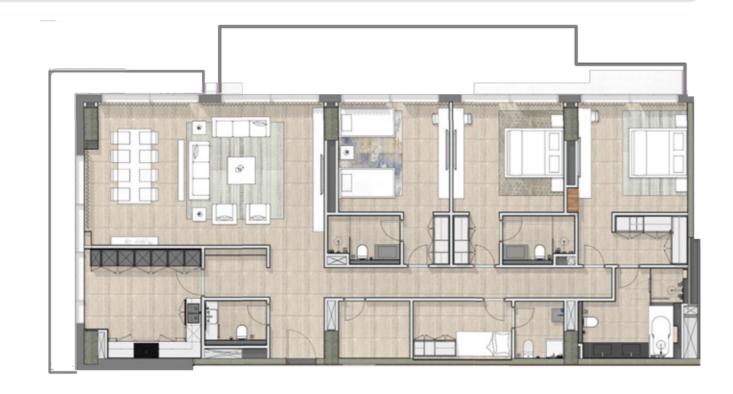

- 1. Master bedroom 4.00mx5.90m
- 2. Master bathroom 3.80mx3.30m
- 3. Master Bedroom Living 3.45mx5.30m
- **4.** Study room 3.70mx2.20m
- 5. Laundry & storage 2.10mx2.60m
- 6. Bedroom 4.00mx4.70m
- 7. Bathroom 2.70mx1.80m
- 8. Bedroom 4.00mx4.05m
- 9. Bathroom 2.70mx1.80m
- 10. Maid's room 3.40mx2.15m
- 11. Maid's bath 2.00mx2.15m
- **12.** Bedroom 4.00mx4.05m

- **13.** Bathroom 2.65mx1.80m
- **14.** Living/ dining 8.70mx5.20m
- **15.** Powder 1.25mx1.62m
- **16.** Kitchen 4.00mx4.30m

L03, L05 & L07

Community View

Disclaimer: These floor plans are produced for illustrative purposes and are indicative only, to represent the typical layout of the property and the balconies. Variations may occur and the floor plans, drawings and illustrations are subject to change, without notice. ICT Real Estate Development (ICTReD) makes no representation or warranty regarding the accuracy or completeness of the information shown.