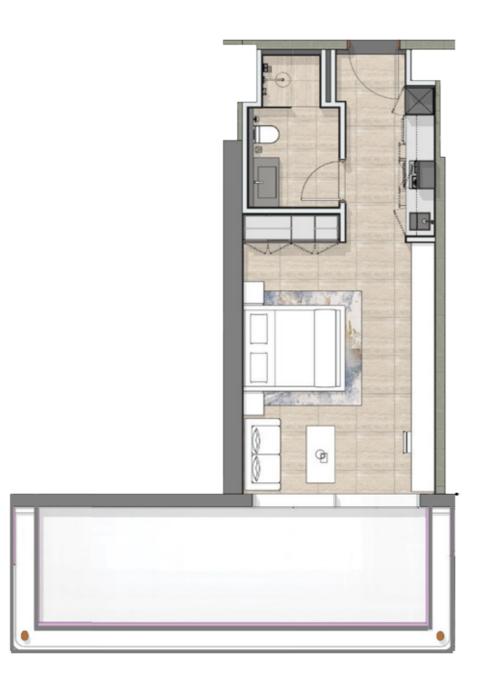

## **¥** STUDIO

- 1. Kitchen 1.20mx4.00m
- 2. Bedroom 5.40mx4.05m
- 3. Bathroom 1.95mx3.30m

Disclaimer: These floor plans are produced for illustrative purposes and are indicative only, to represent the typical layout of the property and the balconies. Variations may occur and the floor plans, drawings and illustrations are subject to change, without notice. ICT Real Estate Development (ICTReD) makes no representation or warranty regarding the accuracy or completeness of the information shown.