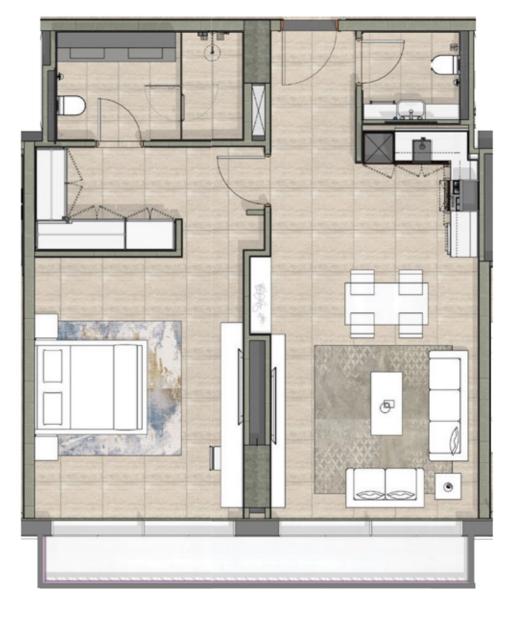

### **\*** 1BEDROOM UNIT - TYPE A

- 1. Living/dining 5.00mx4.40m
- 4. Master bathroom 2.10mx3.60m
- 2. Kitchen 2.36mx2.35m
- 5. W/C 2.00mx2.30m
- 3. Powder room 1.85mx1.80m
- 6. Master bedroom 5.00mx4.00m

### **\*** 1BEDROOM UNIT - TYPE B

- 1. Living/dining
- 4. Master bathroom 5.00mx4.40m 2.10mx3.60m
- 2. Kitchen 2.36mx2.35m
- 5. W/C 2.00mx2.30m
- 3. Powder room 1.85mx1.80m
- 6. Master bedroom 5.00mx4.00m