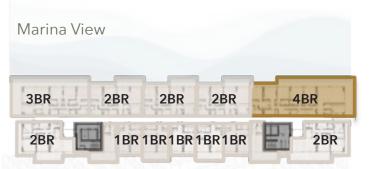

nt the typical layout of the property and the balconies. Variations may occur and the floor plans, drawings and illustrations are subject to change, without notice. ICT Real Estate Development (ICTReD) makes no representation or warranty regarding the accuracy or completeness of the information shown.



- 1. Master bedroom 4.00mx5.90m
- 2. Master bathroom 3.80mx3.30m
- 3. Master Bedroom Living 3.45mx5.30m
- **4.** Study room 3.70mx2.20m
- 5. Laundry & storage 2.10mx2.60m
- 6. Bedroom 4.00mx4.70m
- 7. Bathroom 2.70mx1.80m
- 8. Bedroom 4.00mx4.05m
- 9. Bathroom 2.70mx1.80m
- 10. Maid's room 3.40mx2.15m
- 11. Maid's bath 2.00mx2.15m
- **12.** Bedroom 4.00mx4.05m

- **13.** Bathroom 2.65mx1.80m
- **14.** Living/ dining 8.70mx5.20m
- **15.** Powder 1.25mx1.62m
- **16.** Kitchen 4.00mx4.30m





L03, L05 & L07

Community View

Disclaimer: These floor plans are produced for illustrative purposes and are indicative only, to represent the typical layout of the property and the balconies. Variations may occur and the floor plans, drawings and illustrations are subject to change, without notice. ICT Real Estate Development (ICTReD) makes no representation or warranty regarding the accuracy or completeness of the information shown.