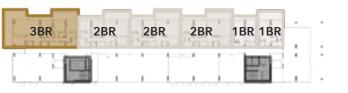

w



Disclaimer: These floor plans are produced for illustrative purposes and are indicative only, to represent the typical layout of the property and the balconies. Variations may occur and the floor plans, drawings and illustrations are subject to change, without notice. ICT Real Estate Development (ICTReD) makes no representation or warranty regarding the accuracy or completeness of the information shown.

### **¥** 3 BEDROOM UNIT

- 1. Living/dining 8.50mx5.30m
- 2. Kitchen 4.25mx3.90m
- 3. Laundry 1.35mx1.67m
- 4. Powder 1.80mx2.13m
- 5. Bedroom 4.05mx3.80m
- 6. Bathroom 2.00mx2.25m

- 7. Bedroom 4.05mx3.80m
- 8. Bathroom 2.00mx2.65m
- 9. Maid room 2.15mx3.60m
- 10. Bathroom 2.13mx1.80m
- 11. Master bedroom 4.00mx4.40m
- 12. Master bathroom 4.00x3.30m





L02 to L08

Community View



L01

# Disclaimer: These floor plans are produced for illustrative purposes and are indicative only, to represent the typical layout of the property and the balconies. Variations may occur and the floor plans, drawings and illustrations are subject to change, without notice. ICT Real Estate Development (ICTReD) makes no representation or warranty regarding the accuracy or completeness of the information shown.



- 1. Master bedroom 4.00mx5.90m
- 2. Master bathroom 3.80mx3.30m
- 3. Master Bedroom Living 3.45mx5.30m
- **4.** Study room 3.70mx2.20m
- 5. Laundry & storage 2.10mx2.60m
- 6. Bedroom 4.00mx4.70m
- 7. Bathroom 2.70mx1.80m
- 8. Bedroom 4.00mx4.05m
- 9. Bathroom 2.70mx1.80m
- 10. Maid's room 3.40mx2.15m
- 11. Maid's bath 2.00mx2.15m
- **12.** Bedroom 4.00mx4.05m

- **13.** Bathroo