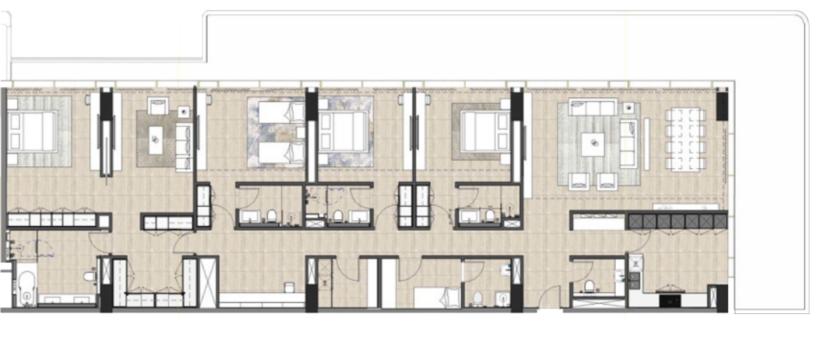

### **¥** 3 BEDROOM UNIT

- 1. Living/dining 8.50mx5.30m
- 2. Kitchen 4.25mx3.90m
- 3. Laundry 1.35mx1.67m
- 4. Powder 1.80mx2.13m
- 5. Bedroom 4.05mx3.80m
- 6. Bathroom 2.00mx2.25m

- 7. Bedroom 4.05mx3.80m
- 8. Bathroom 2.00mx2.65m
- 9. Maid room 2.15mx3.60m
- 10. Bathroom 2.13mx1.80m
- 11. Master bedroom 4.00mx4.40m
- 12. Master bathroom 4.00x3.30m

L02 to L08

Community View

L01