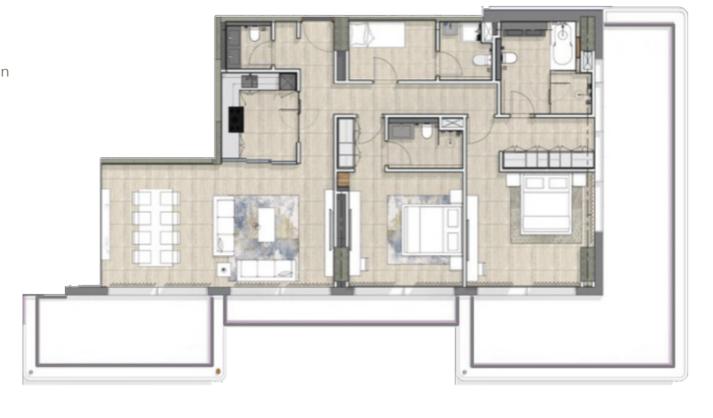

### **2** BEDROOM UNIT - TYPE B

- 1. Master bedroom 6. Bedroom 4.40mx4.35m
- 2. Master bathroom 7. Bathroom 3.10mx2.80m
- 3. W/C 4.00mx2.60m
- 4. Laundry 1.70mx1.05m
- **5.** Bathroom 2.40mx2.22m

- 4.06mx2.85m
- 2.30mx2.00m
- 8. Semi-open kitchen 2.90mx2.40m
- 9. Living/dining 8.25mx3.15m

Community View

### Disclaimer: These floor plans are produced for illustrative purposes and are indicative only, to represent the typical layout of the property and the balconies. Variations may occur and the floor plans, drawings and illustrations are subject to change, without notice. ICT Real Estate Development (ICTReD) makes no representation or warranty regarding the accuracy or completeness of the information shown.

L02 to L08