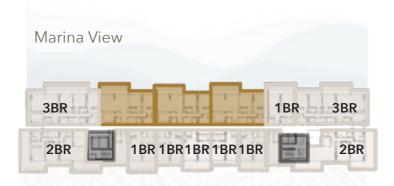

m



L02 to L08

Community View



Disclaimer: These floor plans are produced for illustrative purposes and are indicative only, to represent the typical layout of the property and the balconies. Variations may occur and the floor plans, drawings and illustrations are subject to change, without notice. ICT Real Estate Development (ICTReD) makes no representation or warranty regarding the accuracy or completeness of the information shown.

### **\$** 2 BEDROOM UNIT - TYPE A

- 1. Master bedroom 4.10mx3.80m
- 2. W/C 2.80mx2.00m
- 3. Master bathroom 4.00mx3.30m
- 4. Bedroom 4.05mx3.80m
- 5. Bathroom 2.65mx2.00m

Community View

- 6. Maid room 2.80mx1.15m
- 7. Maid toilet 2.10mx1.50m
- 8. Living room 5.30mx8.55m
- **9.** Powder room 2.10mx1.80m
- 10. Semi-open kitchen 3.80mx3.75m

L02 to L08





Disclaimer: These floor plans are produced for illustrative purposes and are indicative only, to represent the typical layout of the property and the balconies. Variations may occur and the floor plans, drawings and illustrations are subject to change, without notice. ICT Real Estate Development (ICTReD) makes no representation or warranty regarding the accuracy or completeness of the information shown.

### **2** BEDROOM UNIT - TYPE B

- 1. Master bedroom 6. Bedroom 4.40mx4.35m
- 2. Master bathroom 7. Bathroom 3.10mx2.80m
- 3. W/C 4.00mx2.60m
- 4. Laundry 1.70mx1.05m
- **5.** Bathroom 2.40mx2.22m

- 4.06mx2.85m
- 2.30mx2.00m
- 8. Semi-open kitchen 2.90mx2.40m
- 9. Living/dining 8.25mx3.15m



Community View



### Disclaimer: These floor plans are produced for illustrative purposes an